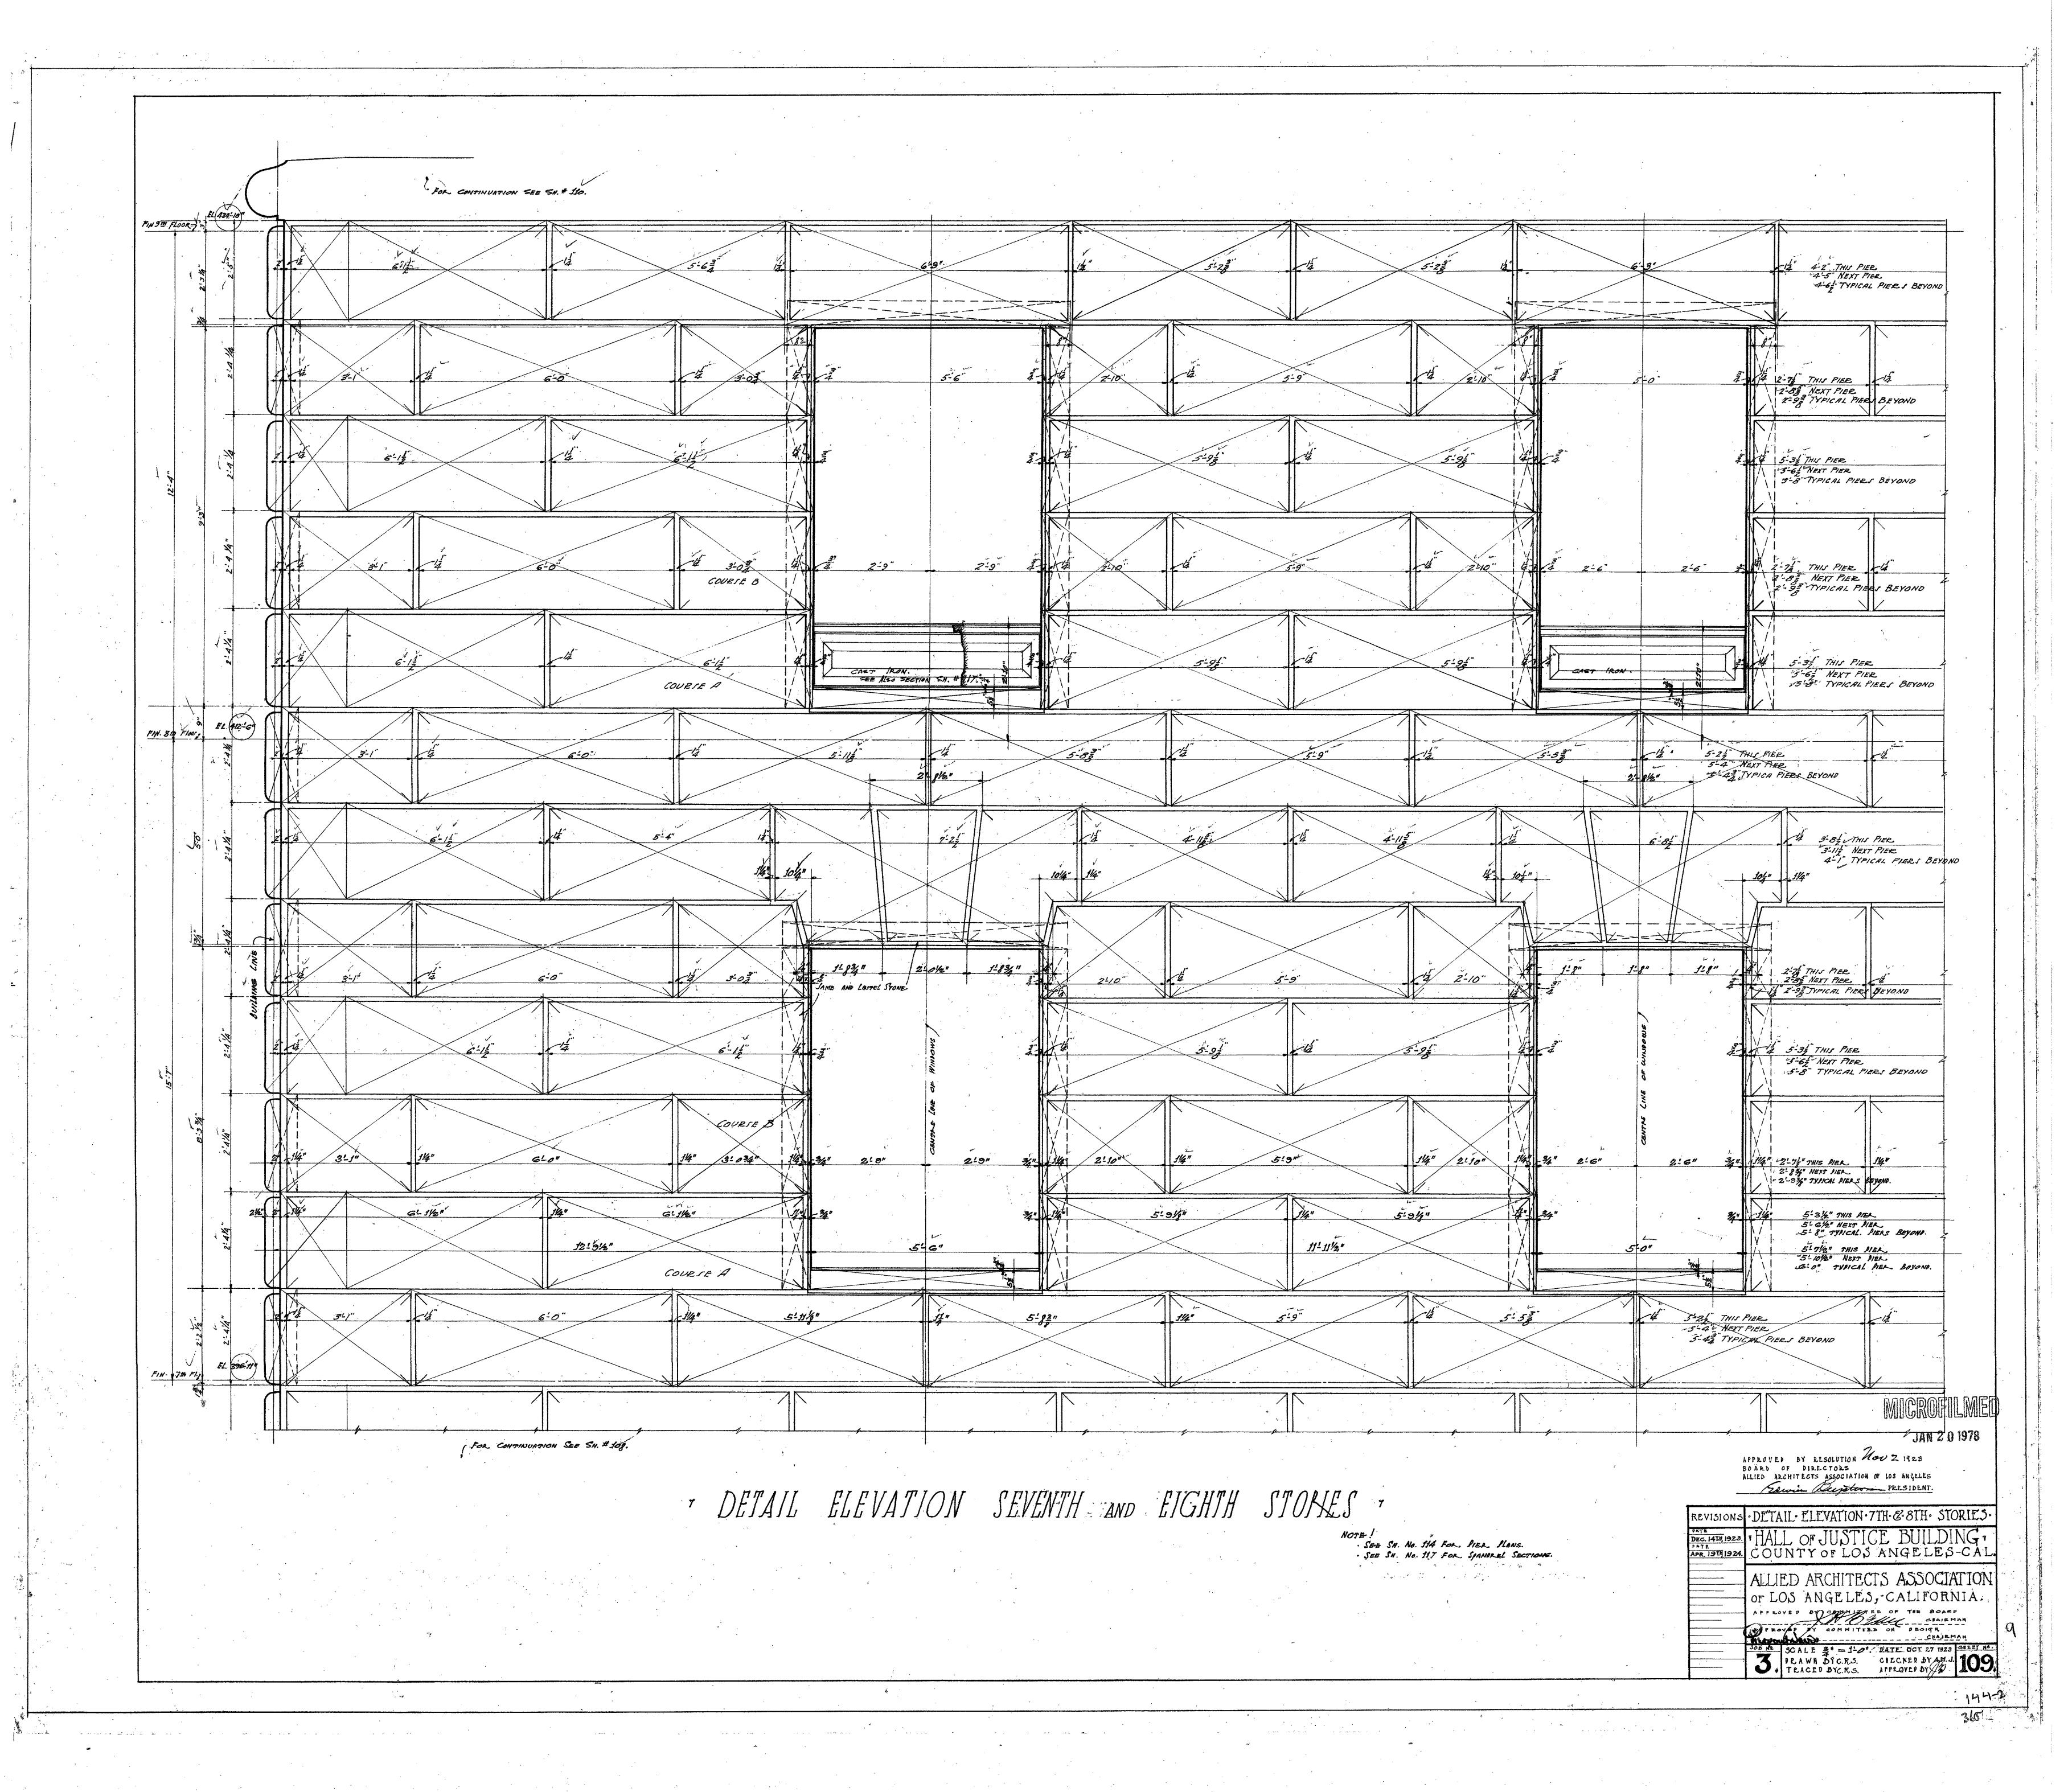

144-2







































11:5





















MICROFILMED

JAN 201975

revisions WINDOW GRILLE TEMPLE ST. AREAS

HALL OF JUSTICE BUILDING Y
COUNTY OF LOS ANGELES - CAL.

ALLIED ARCHITECTS ASSOCIATION

OF LOS ANGELES CALIFORNIA

APPROVED BY RESOLUTION DATED MAR. 6, 19

DOARD OF DIRECTORS ALLIED ARCHITECTS

ASSOCIATION OF LOS HIGELES

LILLIAN

JOB NO SCALE. 34 & 3"=1"0" DATE-MAR 6 1925 SHEET NO DRAWN BY GEM. CHECKED BY A 134

TRACED BY GEM. APPROVED BY A 134





















144-2







144-2









































11:5





















MICROFILMED

JAN 2 0 1975

revisions WINDOW GRILLE TEMPLE ST. AREAS

THALL OF JUSTICE BUILDING TO COUNTY OF LOS ANGELES - CAL.

ALLIED ARCHITECTS ASSOCIATION

OF LOS ANGELES CALIFORNIA

APPROVED BY JURY APPROVED BY RESOLUTION DA