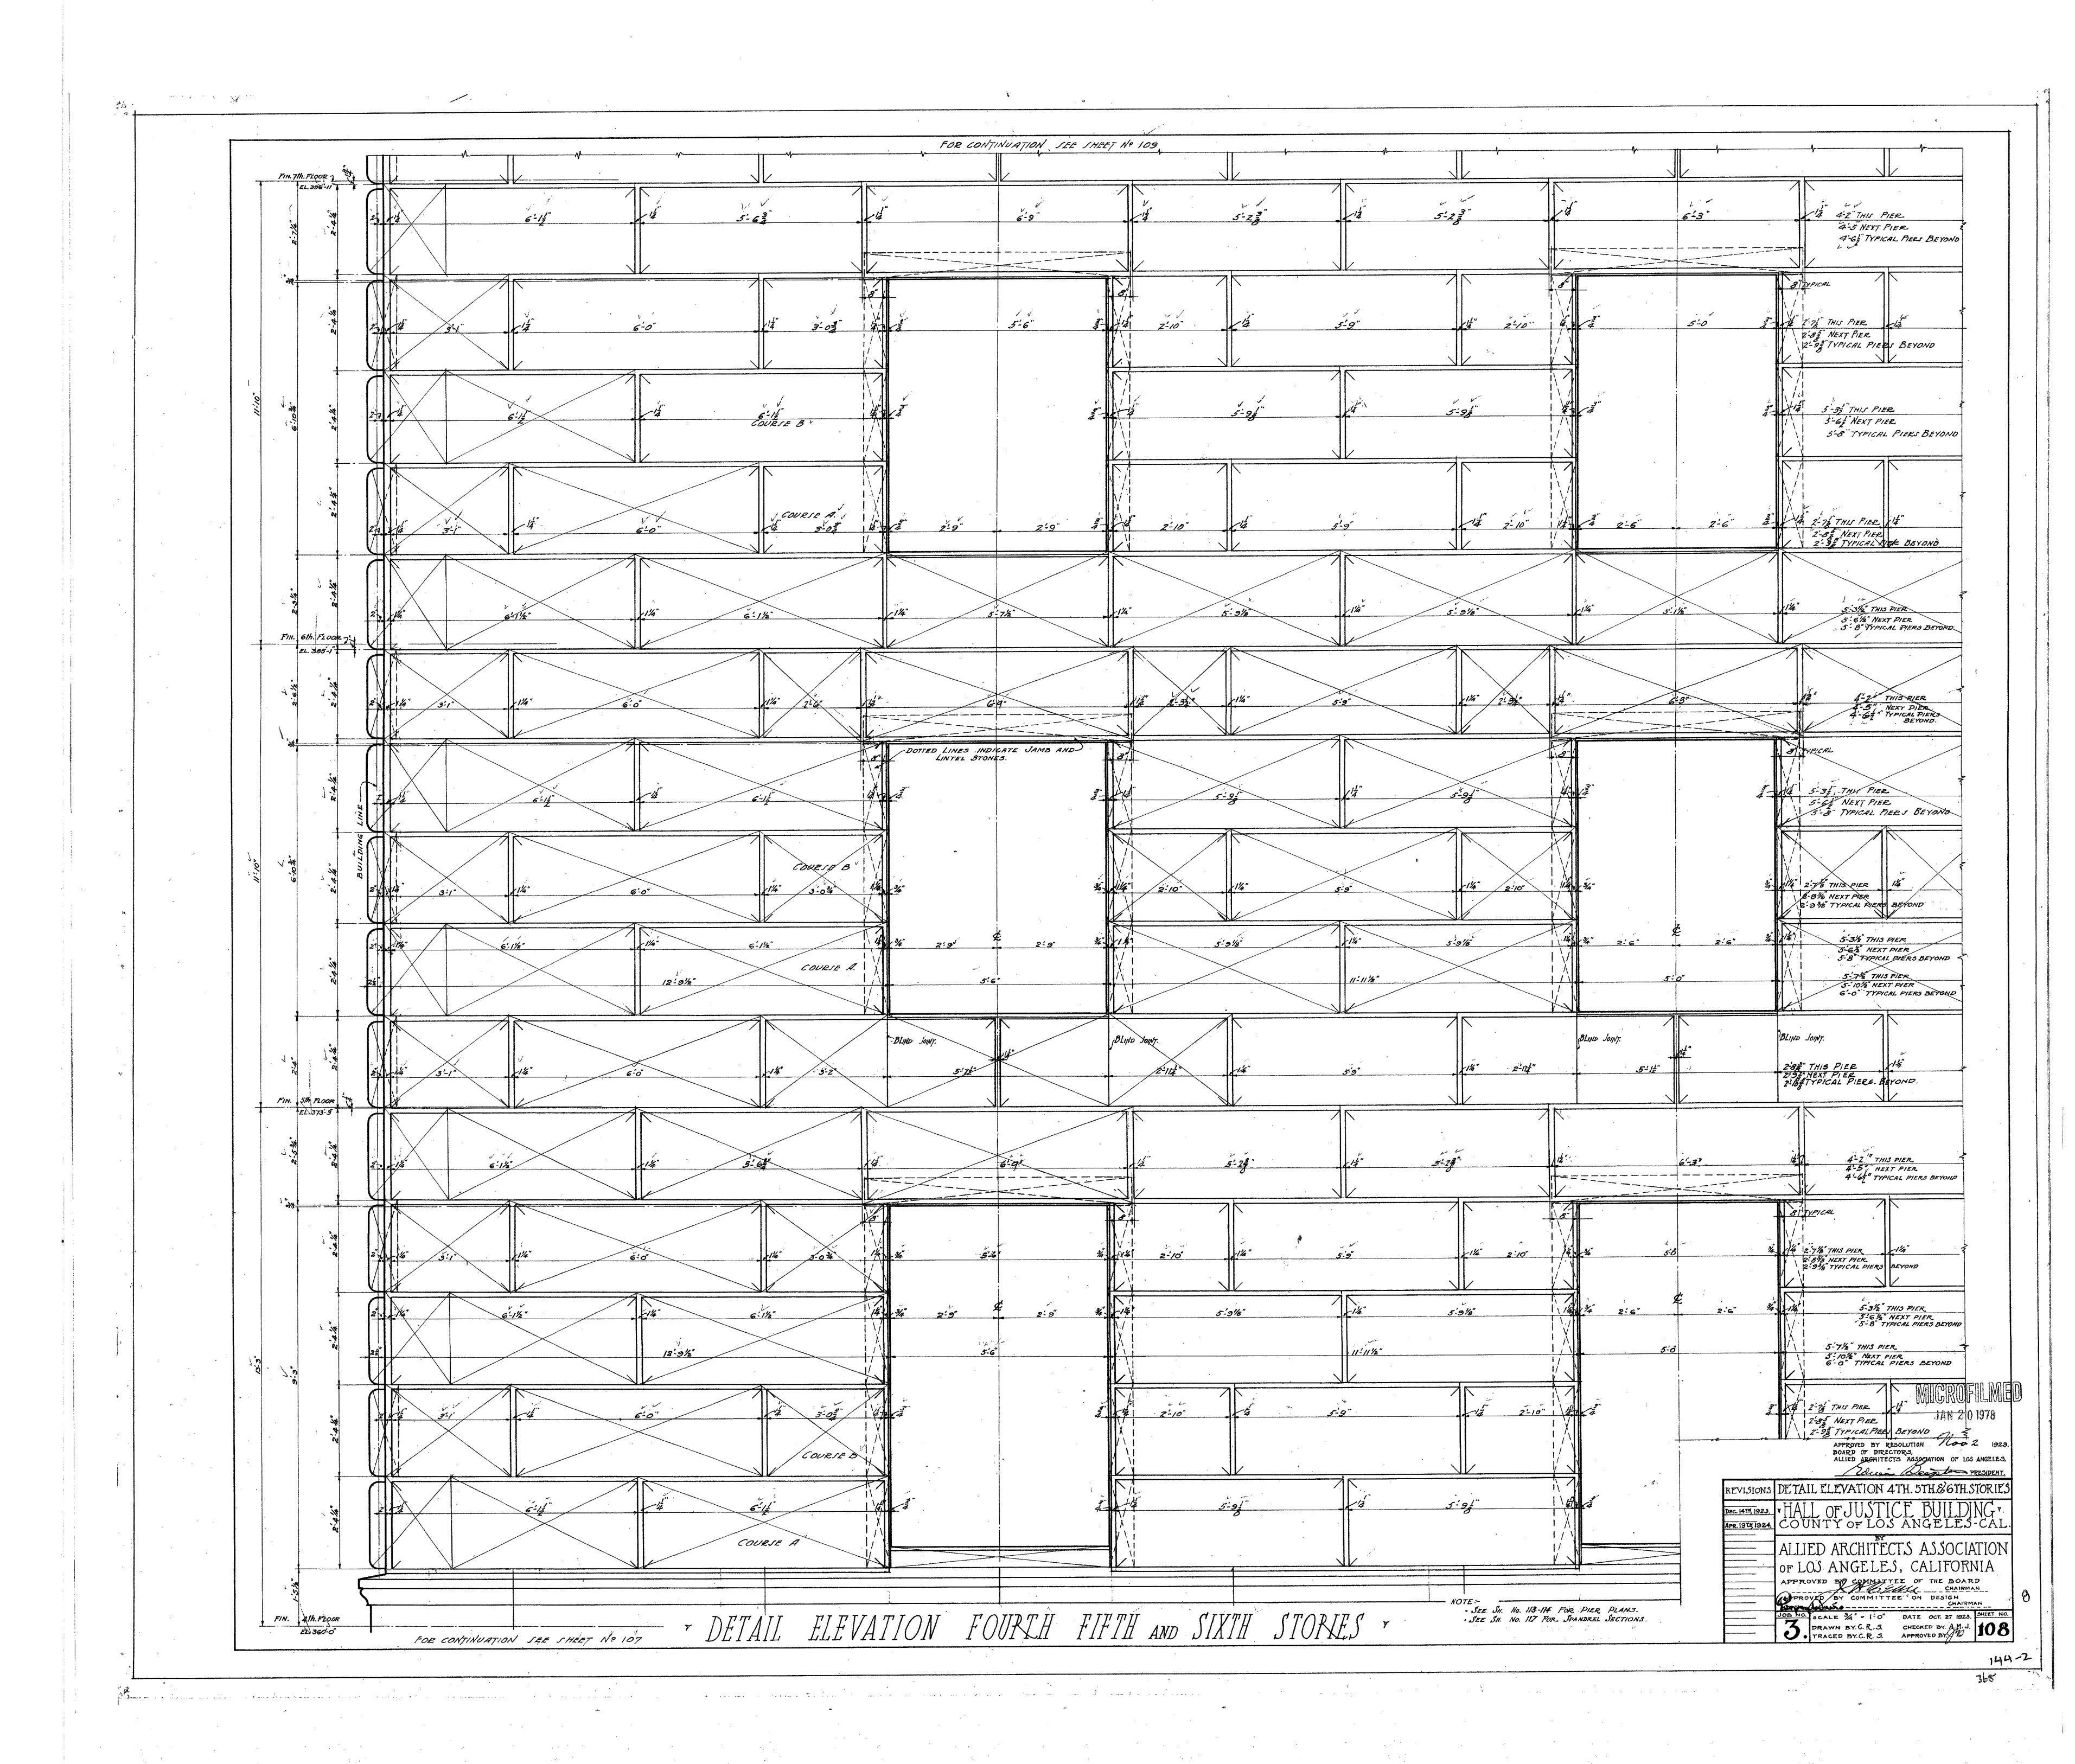

144-2

11:5

MICROFILMED

JAN 201975

revisions WINDOW GRILLE TEMPLE ST. AREAS

HALL OF JUSTICE BUILDING Y
COUNTY OF LOS ANGELES - CAL.

ALLIED ARCHITECTS ASSOCIATION

OF LOS ANGELES CALIFORNIA

APPROVED BY RESOLUTION DATED MAR. 6, 19

DOARD OF DIRECTORS ALLIED ARCHITECTS

ASSOCIATION OF LOS HIGELES

LILLIAN

JOB NO SCALE. 34 & 3"=1"0" DATE-MAR 6 1925 SHEET NO DRAWN BY GEM. CHECKED BY A 134

TRACED BY GEM. APPROVED BY A 134

144-2

144-2

11:5

MICROFILMED

JAN 2 0 1975

revisions WINDOW GRILLE TEMPLE ST. AREAS

THALL OF JUSTICE BUILDING TO COUNTY OF LOS ANGELES - CAL.

ALLIED ARCHITECTS ASSOCIATION

OF LOS ANGELES CALIFORNIA

APPROVED BY JURY APPROVED BY RESOLUTION DATED MAR. 6, 19

DOARD OF DIRECTORS ALLIED ARCHITECTS

ASSOCIATION OF LOS ANGELES

LIVERICAL CONTROLLES

ASSOCIATION OF LOS ANGELES

JOB NO SCALE. 34 & 3"=1"0" DATE-MAR 6 1925 SHERT NO DRAWN BY GEM. CHECKED BY A 134

TRACED BY G.E.M. APPROVED BY A 134

365

144-2

144-2