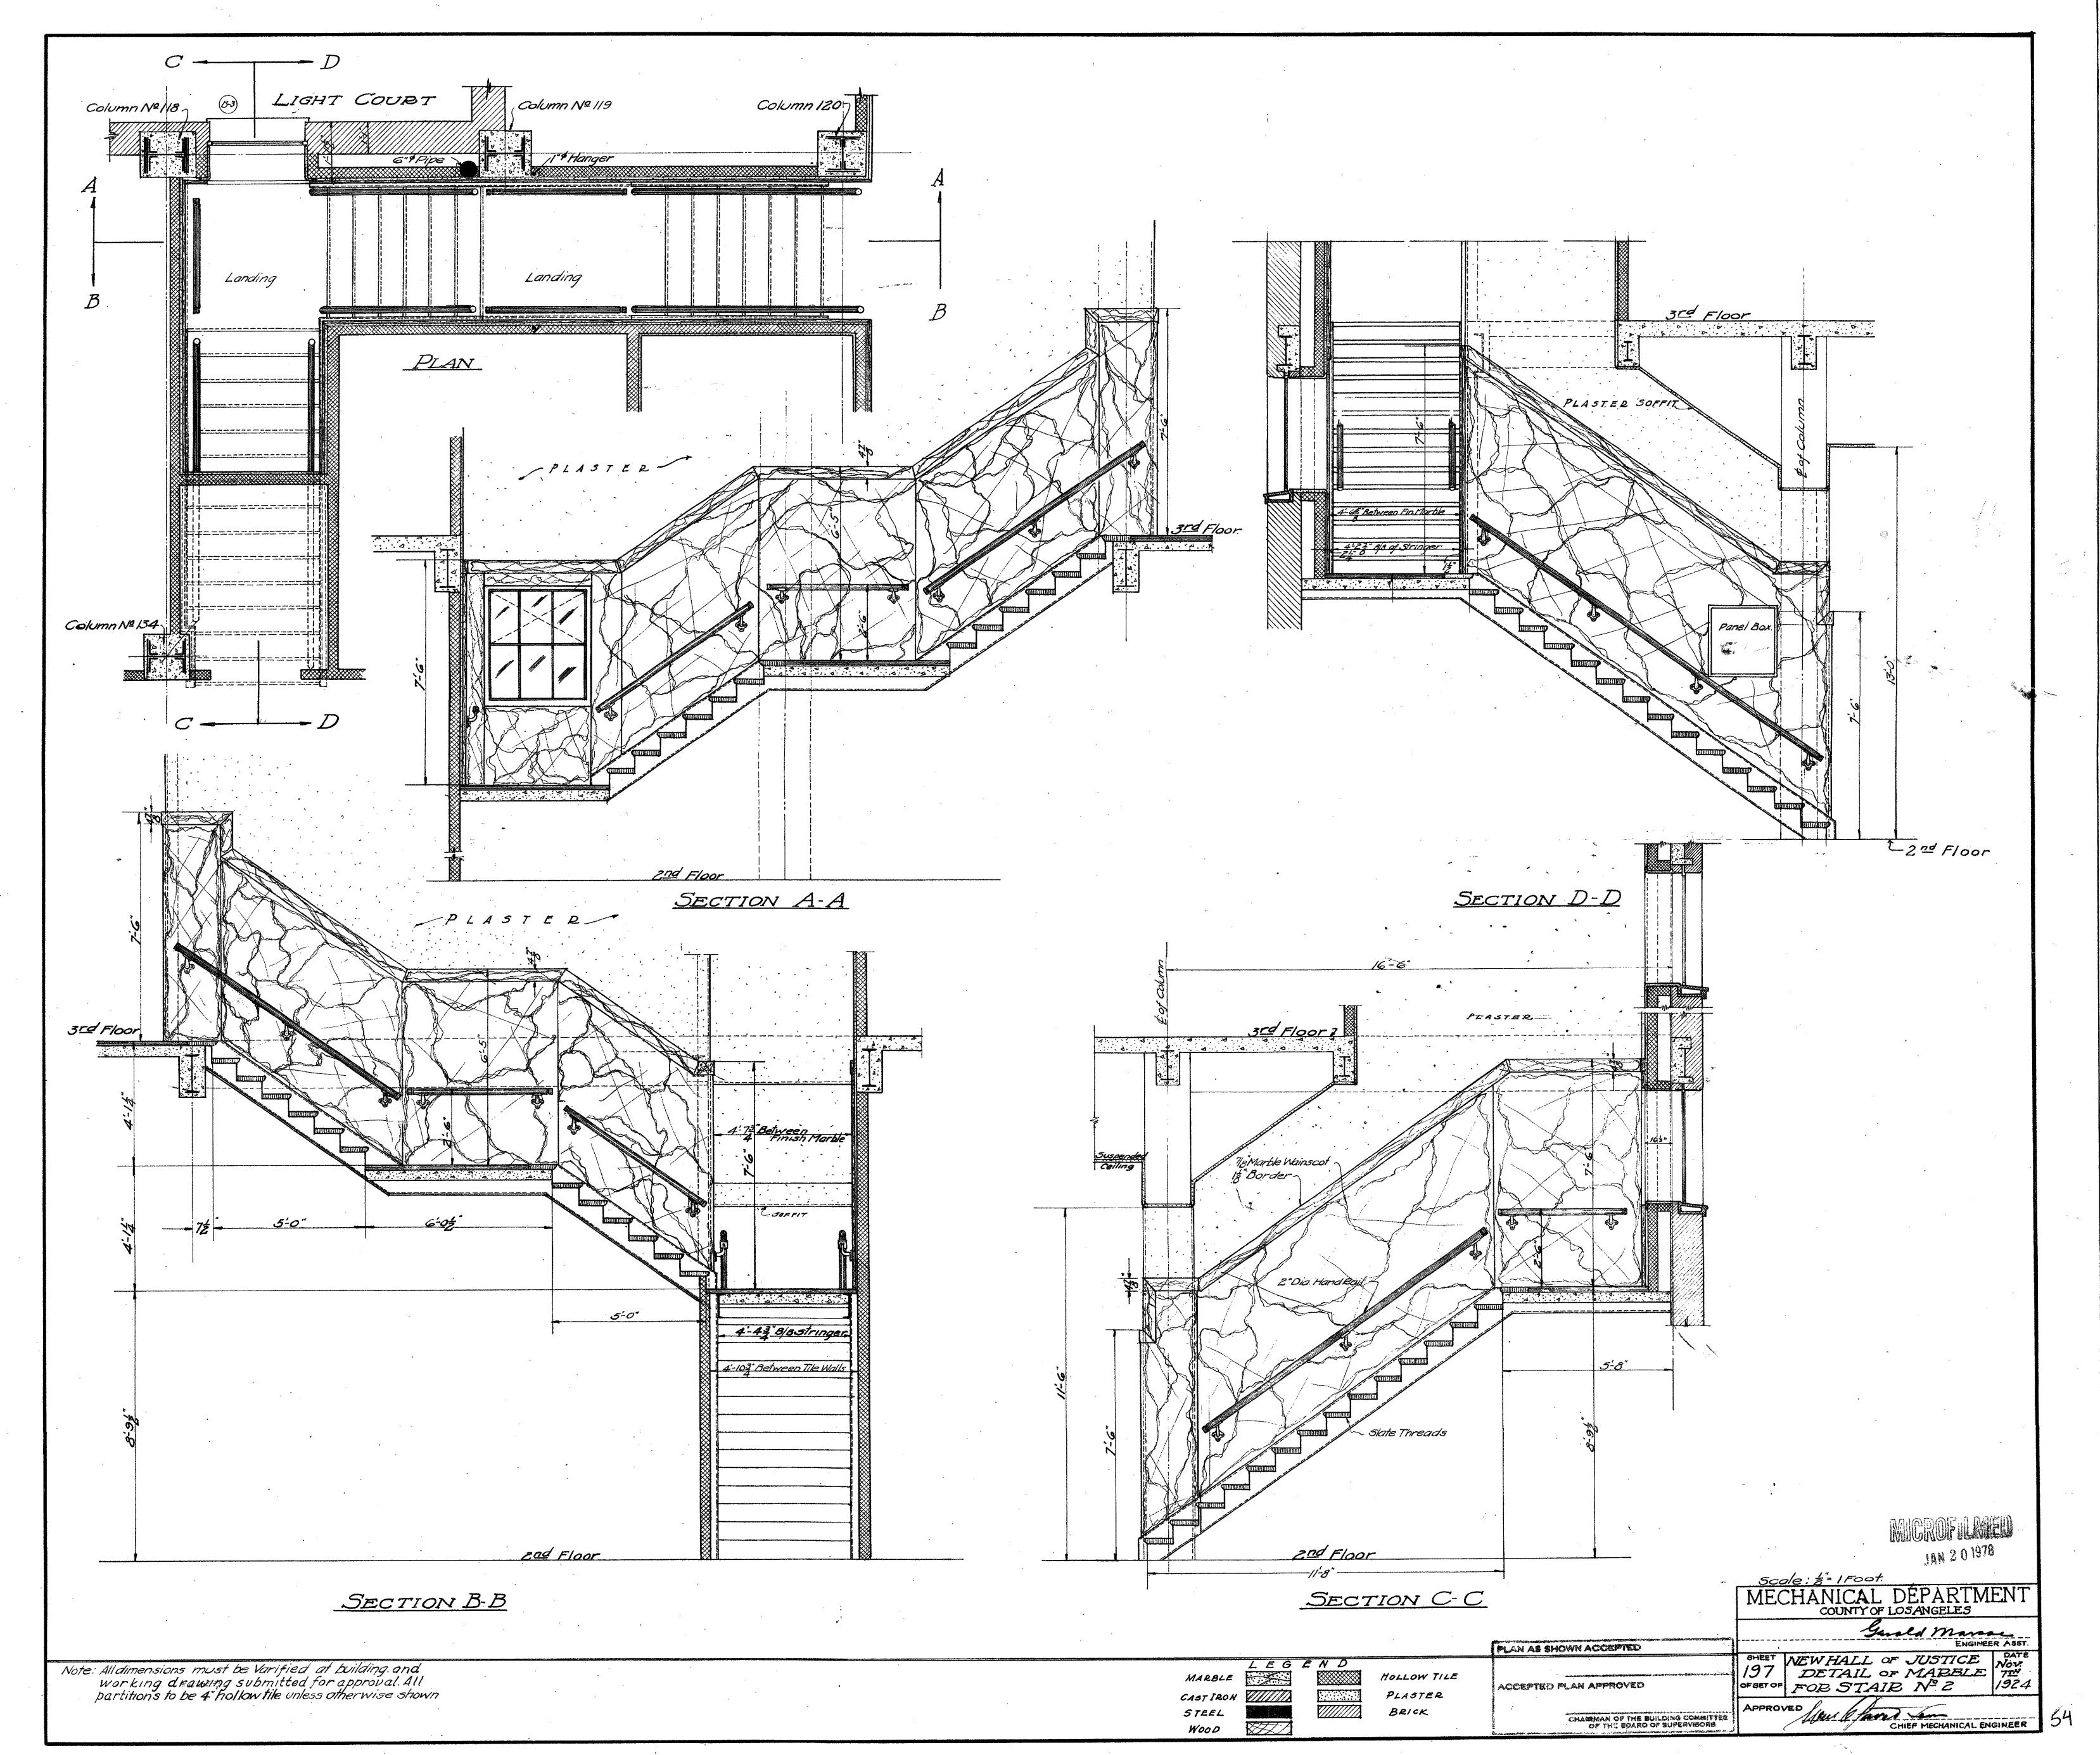

RECTORS ALLIED ARCHITECTS

ASSOCIATION OF LOS HIGELES

LILLIAN

JOB NO SCALE. 34 & 3"=1"0" DATE-MAR 6 1925 SHEET NO DRAWN BY GEM. CHECKED BY A 134

TRACED BY GEM. APPROVED BY A 134





















144-2







144-2









































11:5





















MICROFILMED

JAN 2 0 1975

revisions WINDOW GRILLE TEMPLE ST. AREAS

THALL OF JUSTICE BUILDING TO COUNTY OF LOS ANGELES - CAL.

ALLIED ARCHITECTS ASSOCIATION

OF LOS ANGELES CALIFORNIA

APPROVED BY JURY APPROVED BY RESOLUTION DATED MAR. 6, 19

DOARD OF DIRECTORS ALLIED ARCHITECTS

ASSOCIATION OF LOS ANGELES

LIVERICAL CONTROLLES

ASSOCIATION OF LOS ANGELES

JOB NO SCALE. 34 & 3"=1"0" DATE-MAR 6 1925 SHERT NO DRAWN BY GEM. CHECKED BY A 134

TRACED BY G.E.M. APPROVED BY A 134

365





















144-2







144-2