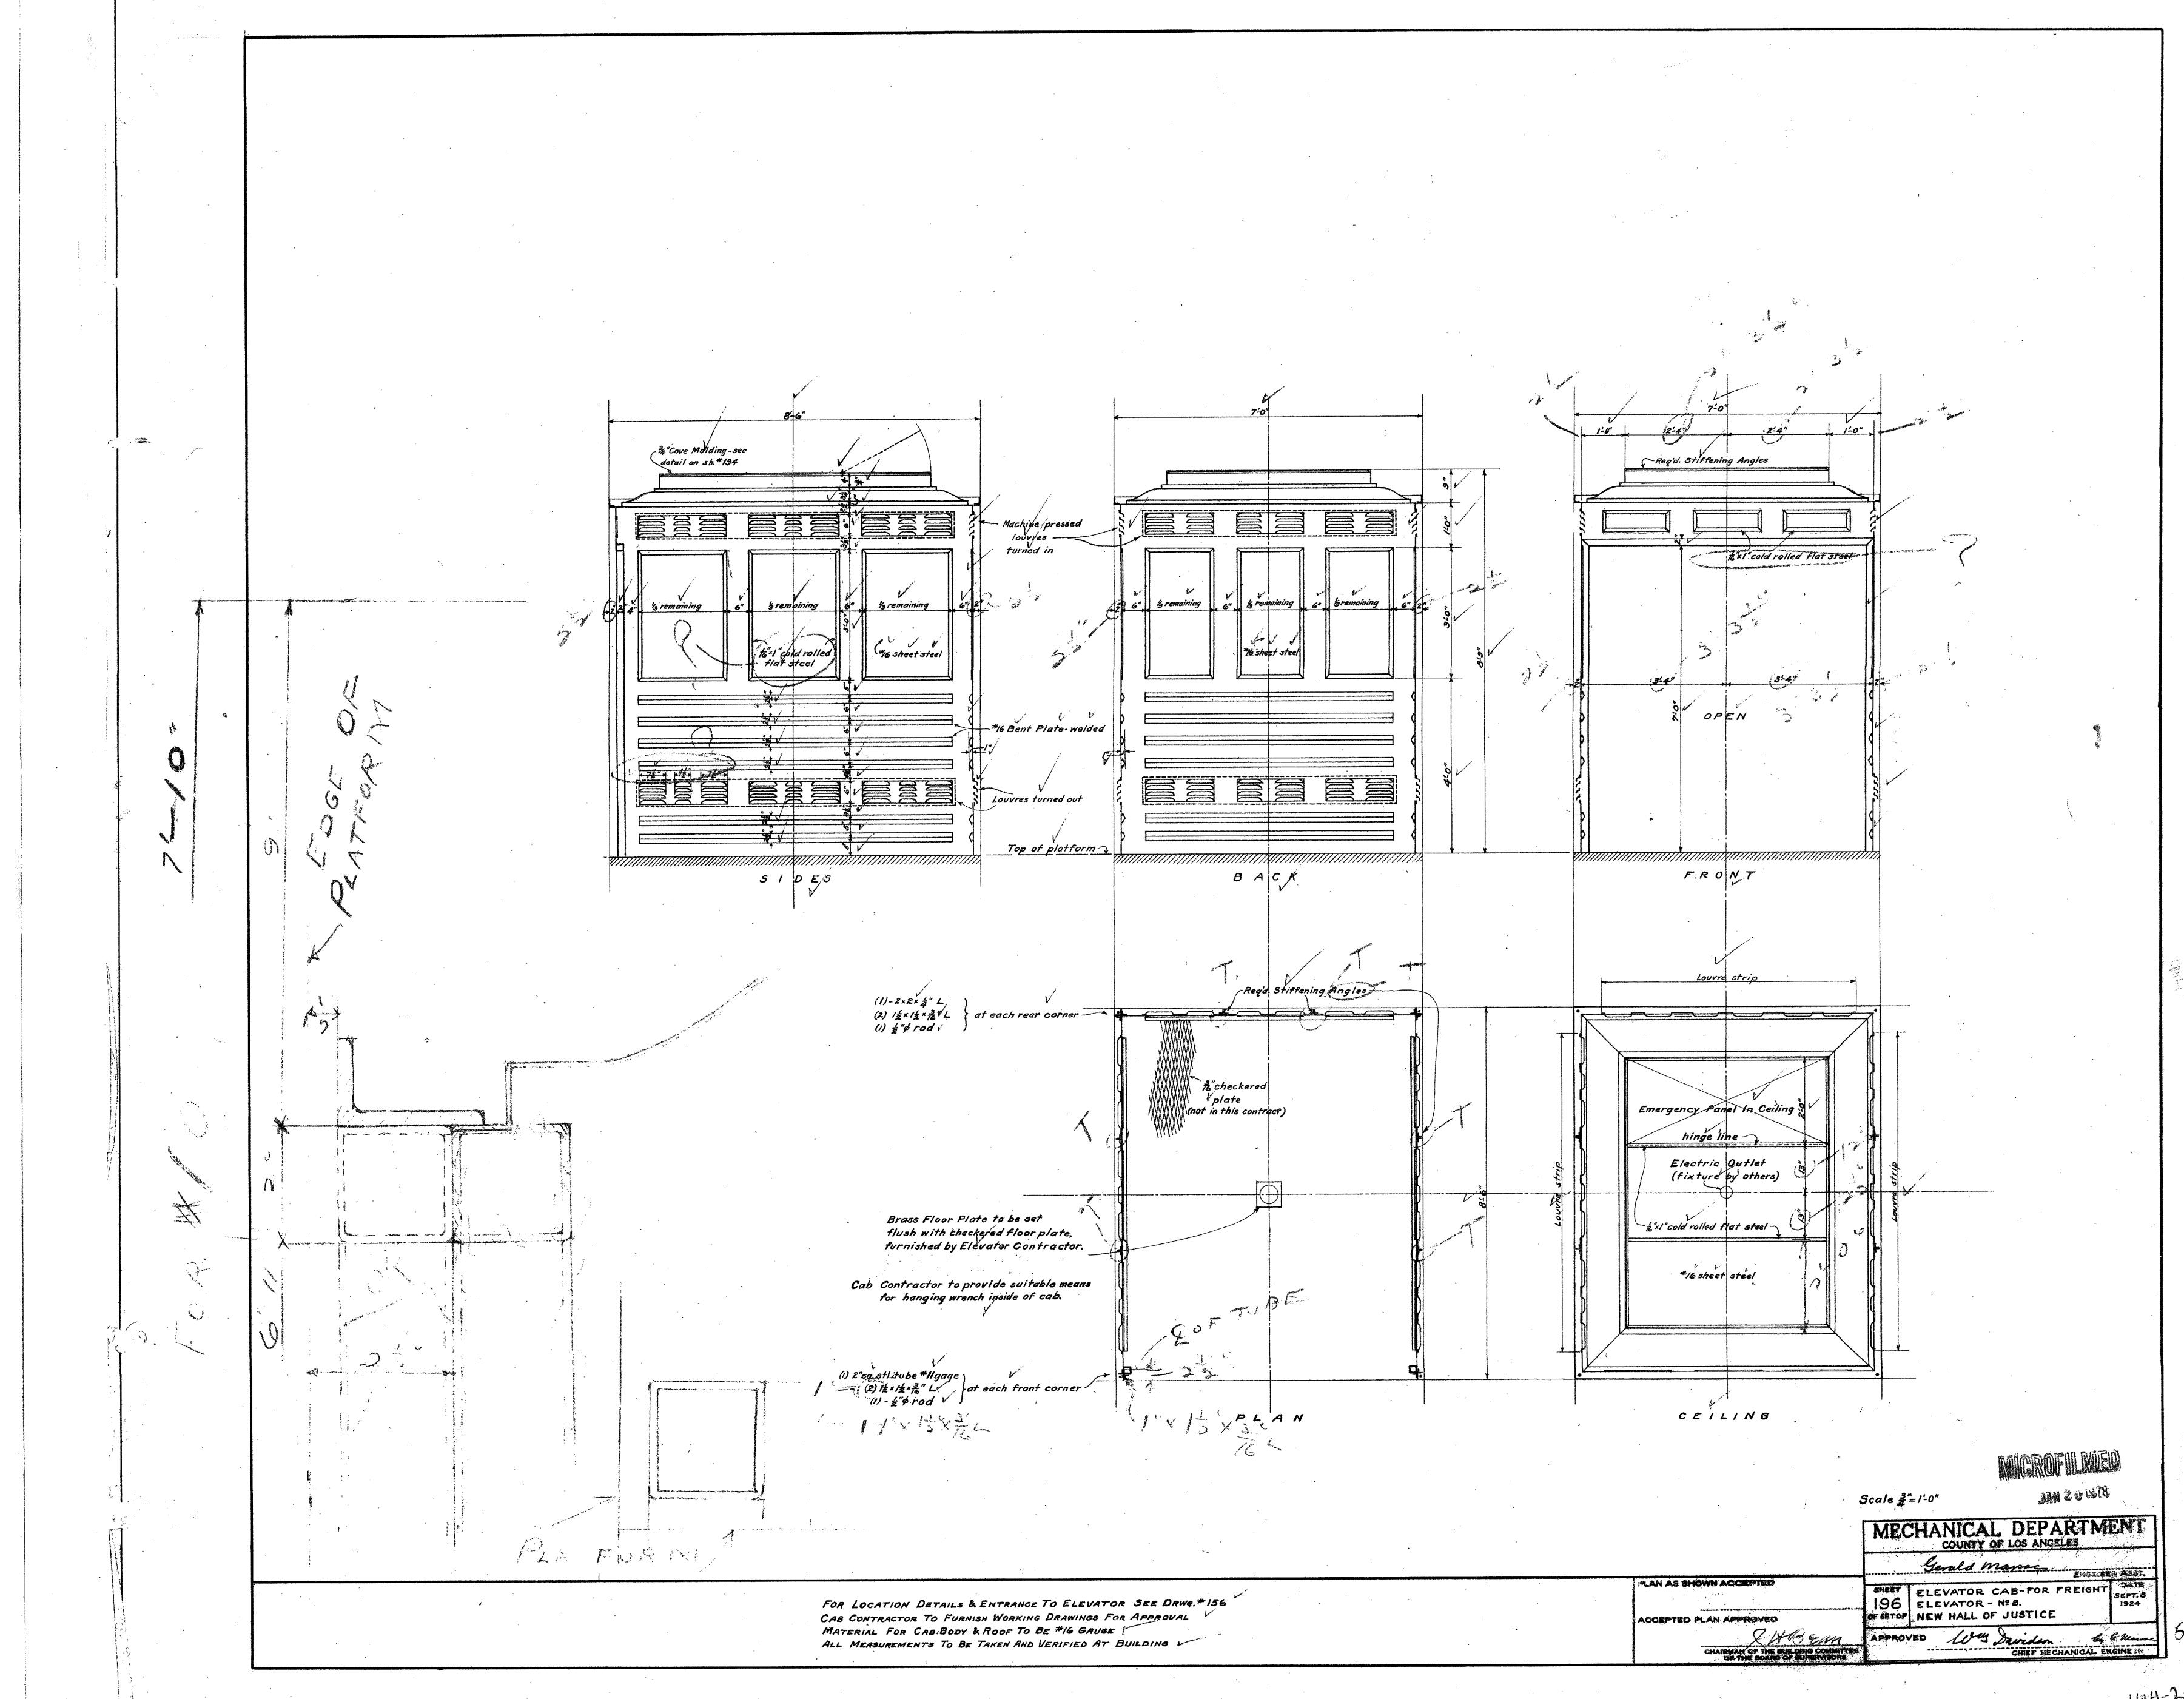

144-2







































11:5





















MICROFILMED

JAN 201975

revisions WINDOW GRILLE TEMPLE ST. AREAS

HALL OF JUSTICE BUILDING Y
COUNTY OF LOS ANGELES - CAL.

ALLIED ARCHITECTS ASSOCIATION

OF LOS ANGELES CALIFORNIA

APPROVED BY RESOLUTION DATED MAR. 6, 19

DOARD OF DIRECTORS ALLIED ARCHITECTS

ASSOCIATION OF LOS HIGELES

LILLIAN

JOB NO SCALE. 34 & 3"=1"0" DATE-MAR 6 1925 SHEET NO DRAWN BY GEM. CHECKED BY A 134

TRACED BY GEM. APPROVED BY A 134





















144-2







144-2









































11:5





















MICROFILMED

JAN 2 0 1975

revisions WINDOW GRILLE TEMPLE ST. AREAS

THALL OF JUSTICE BUILDING TO COUNTY OF LOS ANGELES - CAL.

ALLIED ARCHITECTS ASSOCIATION

OF LOS ANGELES CALIFORNIA

APPROVED BY JURY AP