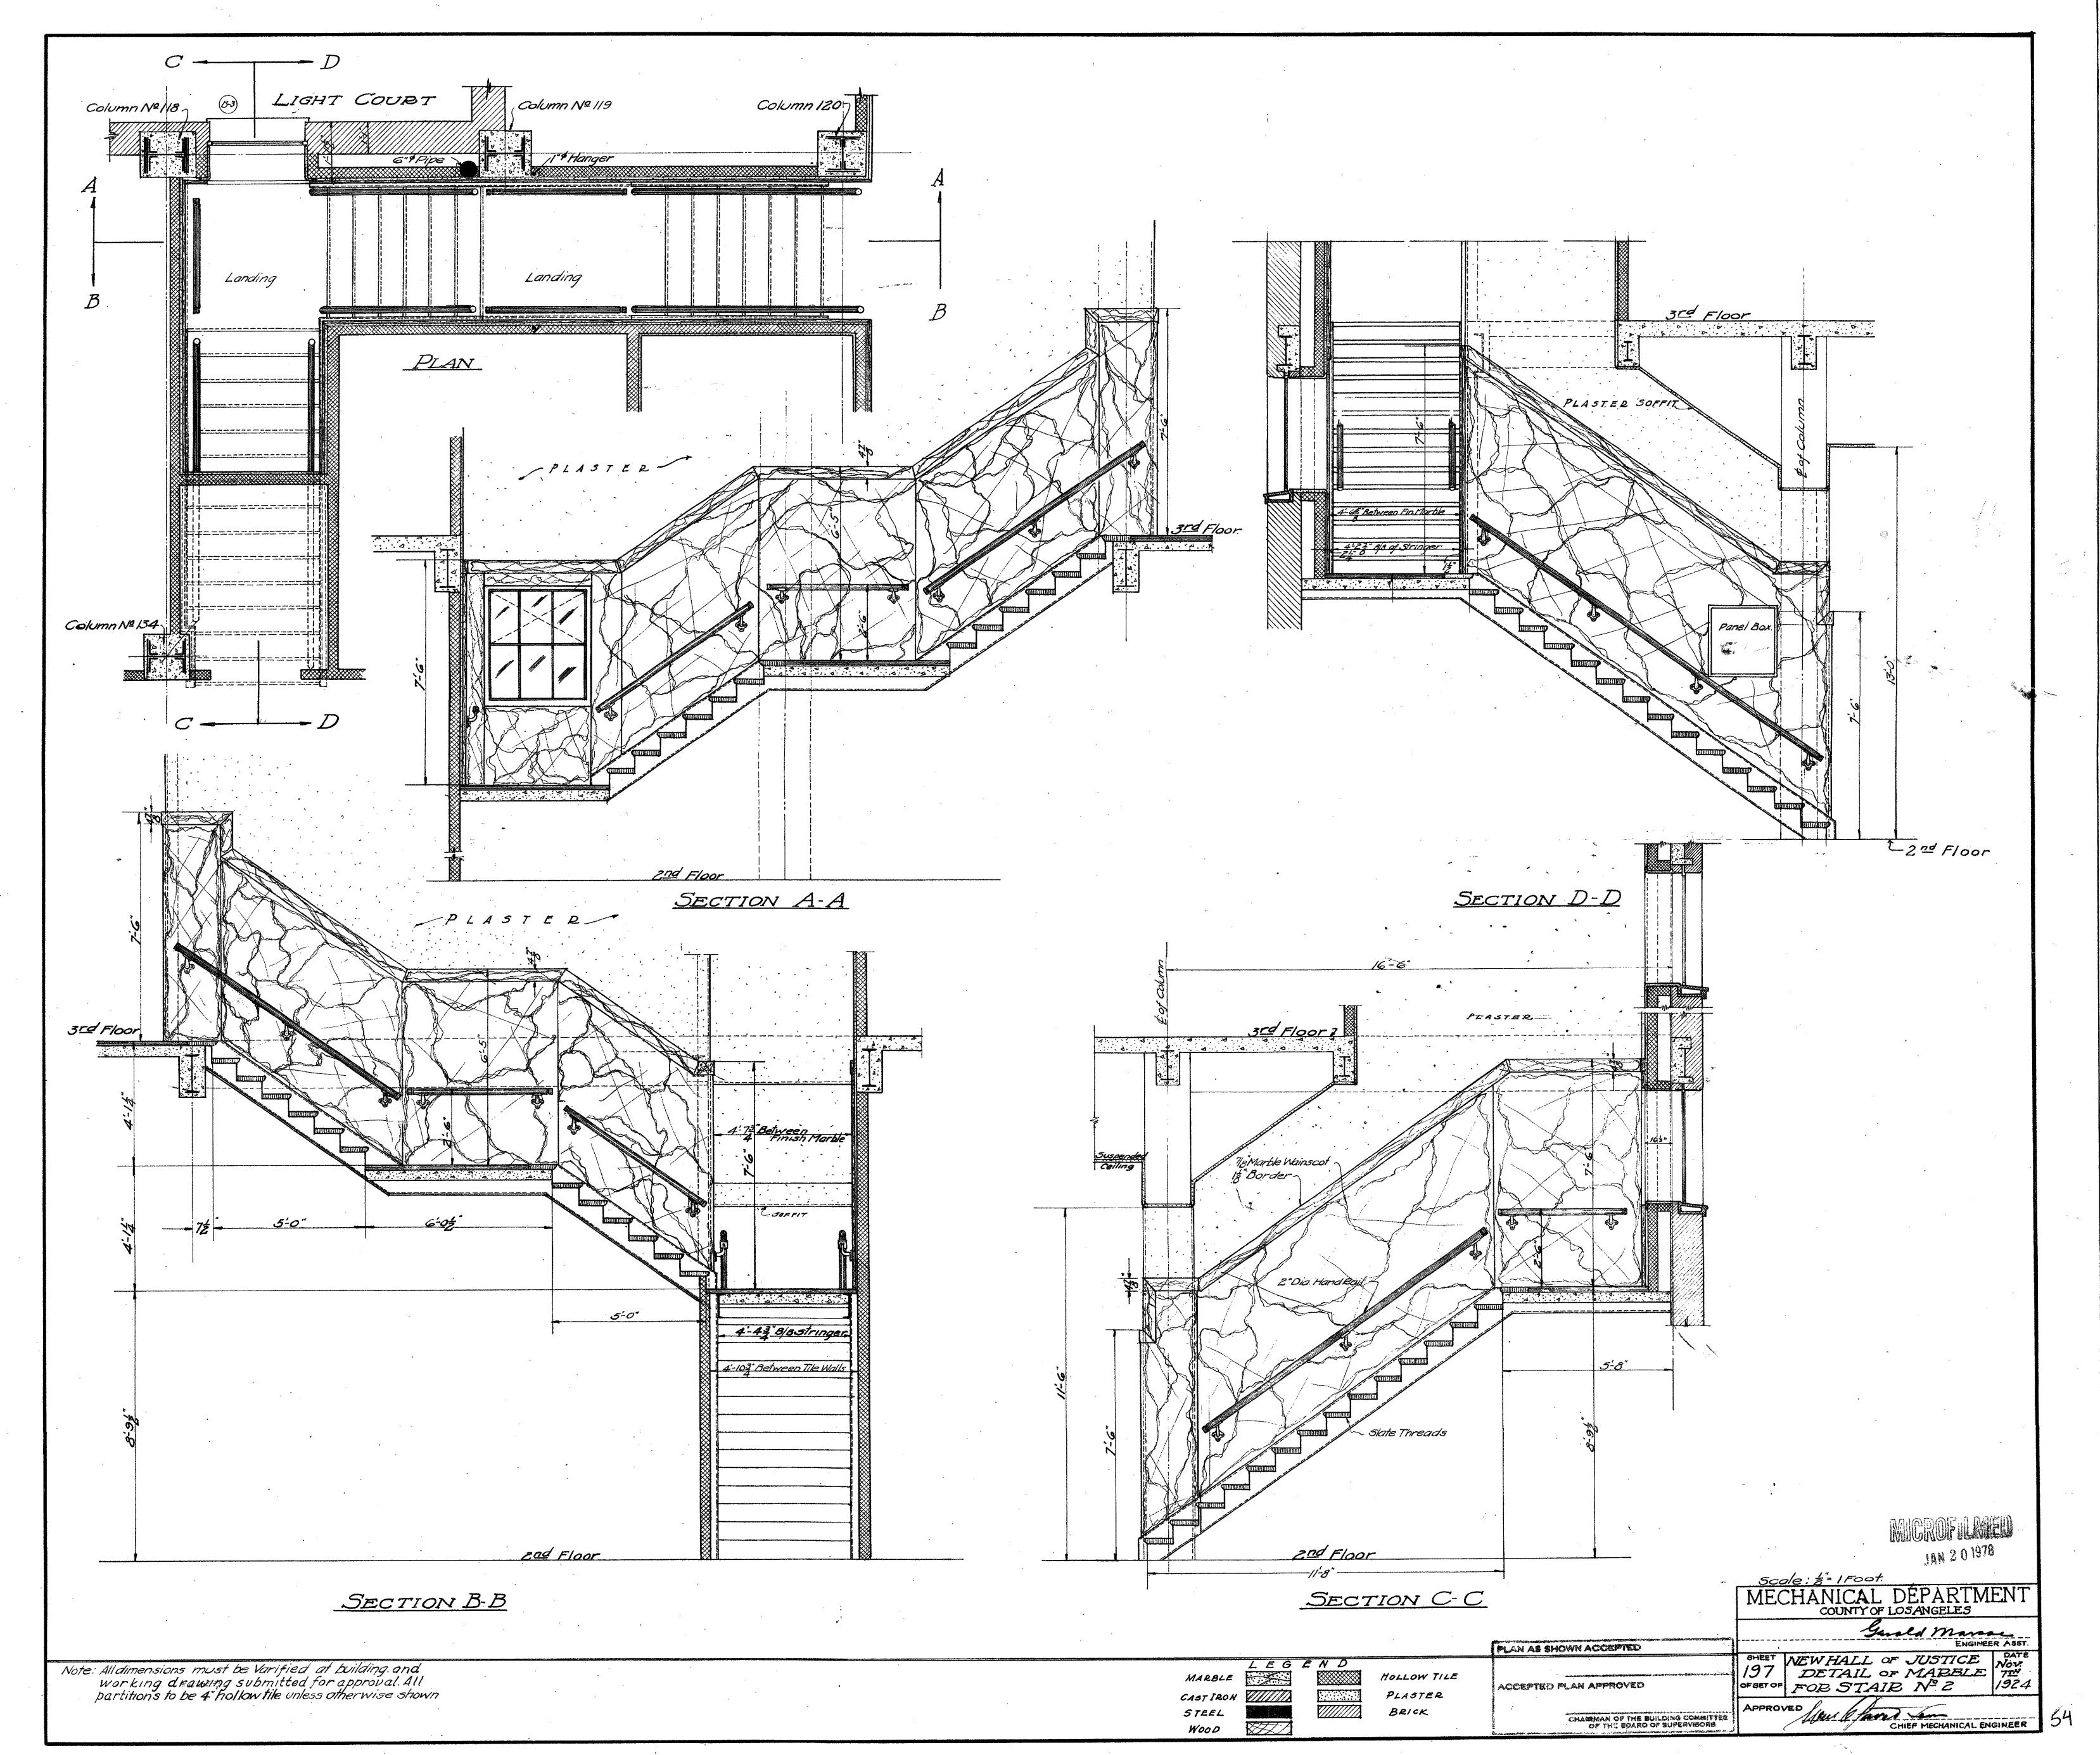

144-2

11:5

MICROFILMED

JAN 201975

revisions WINDOW GRILLE TEMPLE ST. AREAS

HALL OF JUSTICE BUILDING Y
COUNTY OF LOS ANGELES - CAL.

ALLIED ARCHITECTS ASSOCIATION

OF LOS ANGELES CALIFORNIA

144-2

144-2

11:5

MICROFILMED

JAN 2 0 1975

revisions WINDOW GRILLE TEMPLE ST. AREAS

THALL OF JUSTICE BUILDING TO COUNTY OF LOS ANGELES - CAL.

ALLIED ARCHITECTS ASSOCIATION