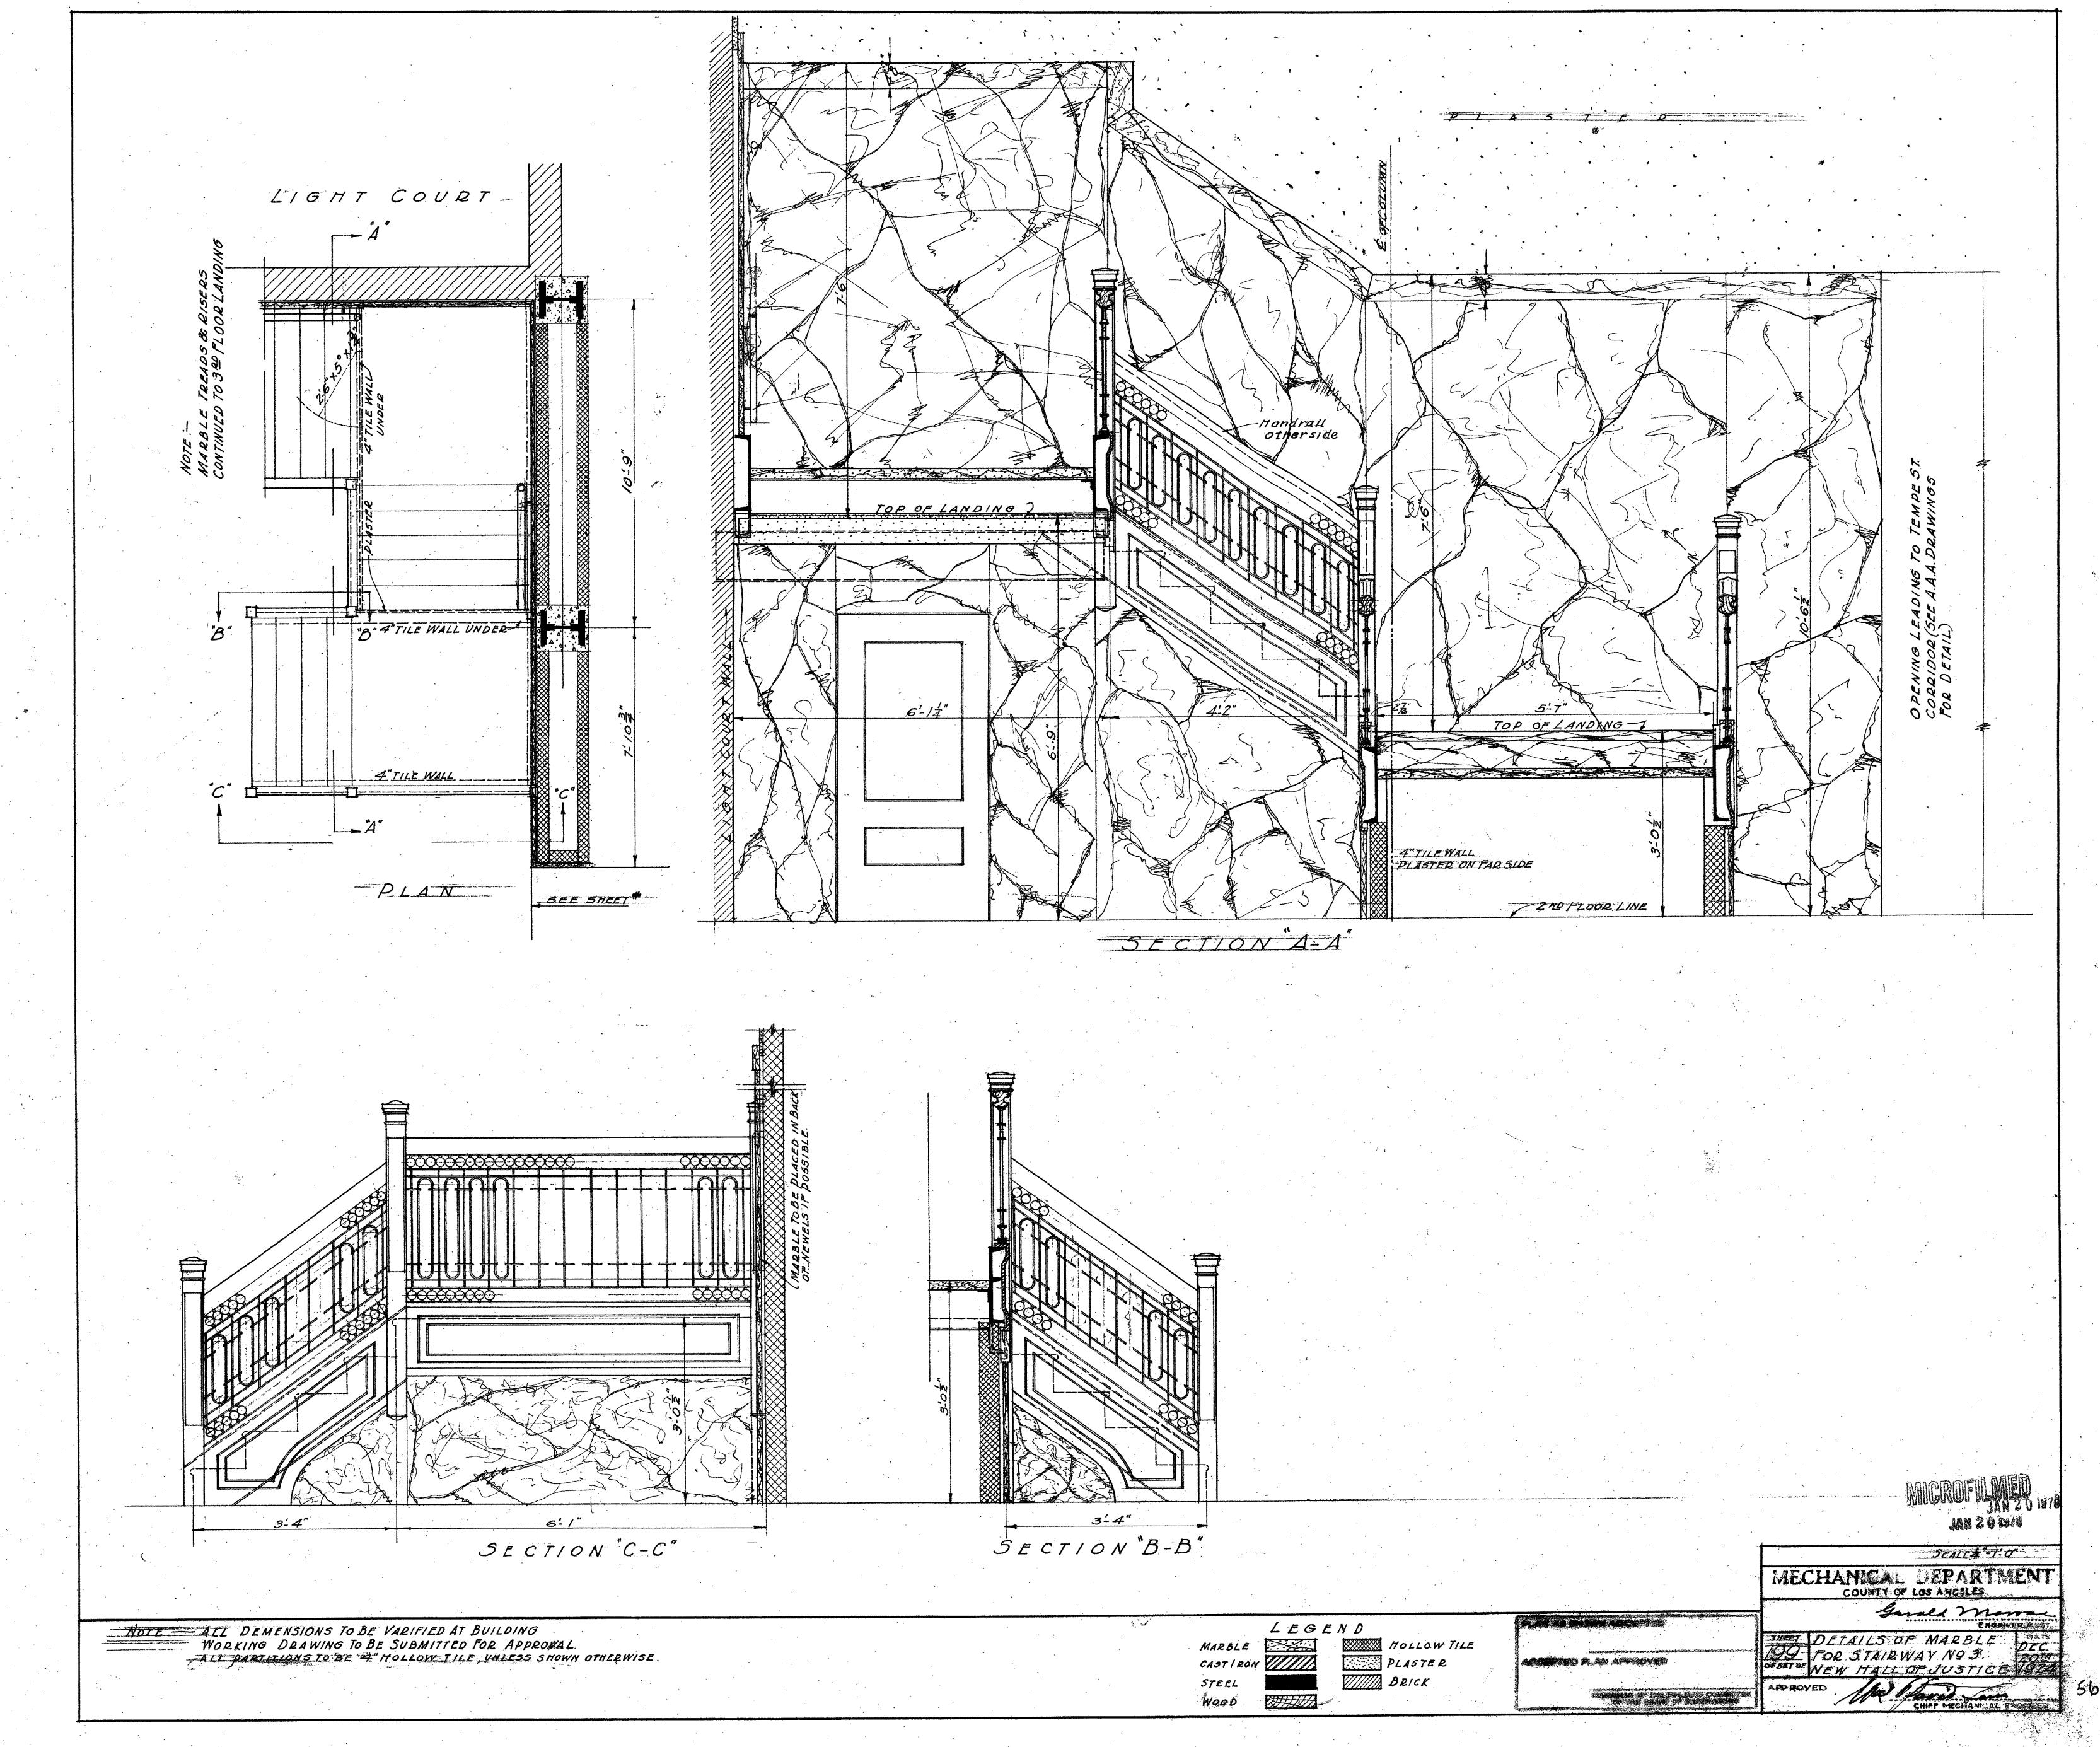

ORS ALLIED ARCHITECTS

ASSOCIATION OF LOS HIGELES

LILLIAN

JOB NO SCALE. 34 & 3"=1"0" DATE-MAR 6 1925 SHEET NO DRAWN BY GEM. CHECKED BY A 134

TRACED BY GEM. APPROVED BY A 134





















144-2







144-2









































11:5





















MICROFILMED

JAN 2 0 1975

revisions WINDOW GRILLE TEMPLE ST. AREAS

THALL OF JUSTICE BUILDING TO COUNTY OF LOS ANGELES - CAL.

ALLIED ARCHITECTS ASSOCIATION

OF LOS ANGELES CALIFORNIA

APPROVED BY JURY APPROVED BY RESOLUTION DATED MAR. 6, 19

DOARD OF DIRECTORS ALLIED ARCHITECTS

ASSOCIATION OF LOS ANGELES

LIVERICAL CONTROLLES

ASSOCIATION OF LOS ANGELES

JOB NO SCALE. 34 & 3"=1"0" DATE-MAR 6 1925 SHERT NO DRAWN BY GEM. CHECKED BY A 134

TRACED BY G.E.M. APPROVED BY A 134

365





















144-2







144-2