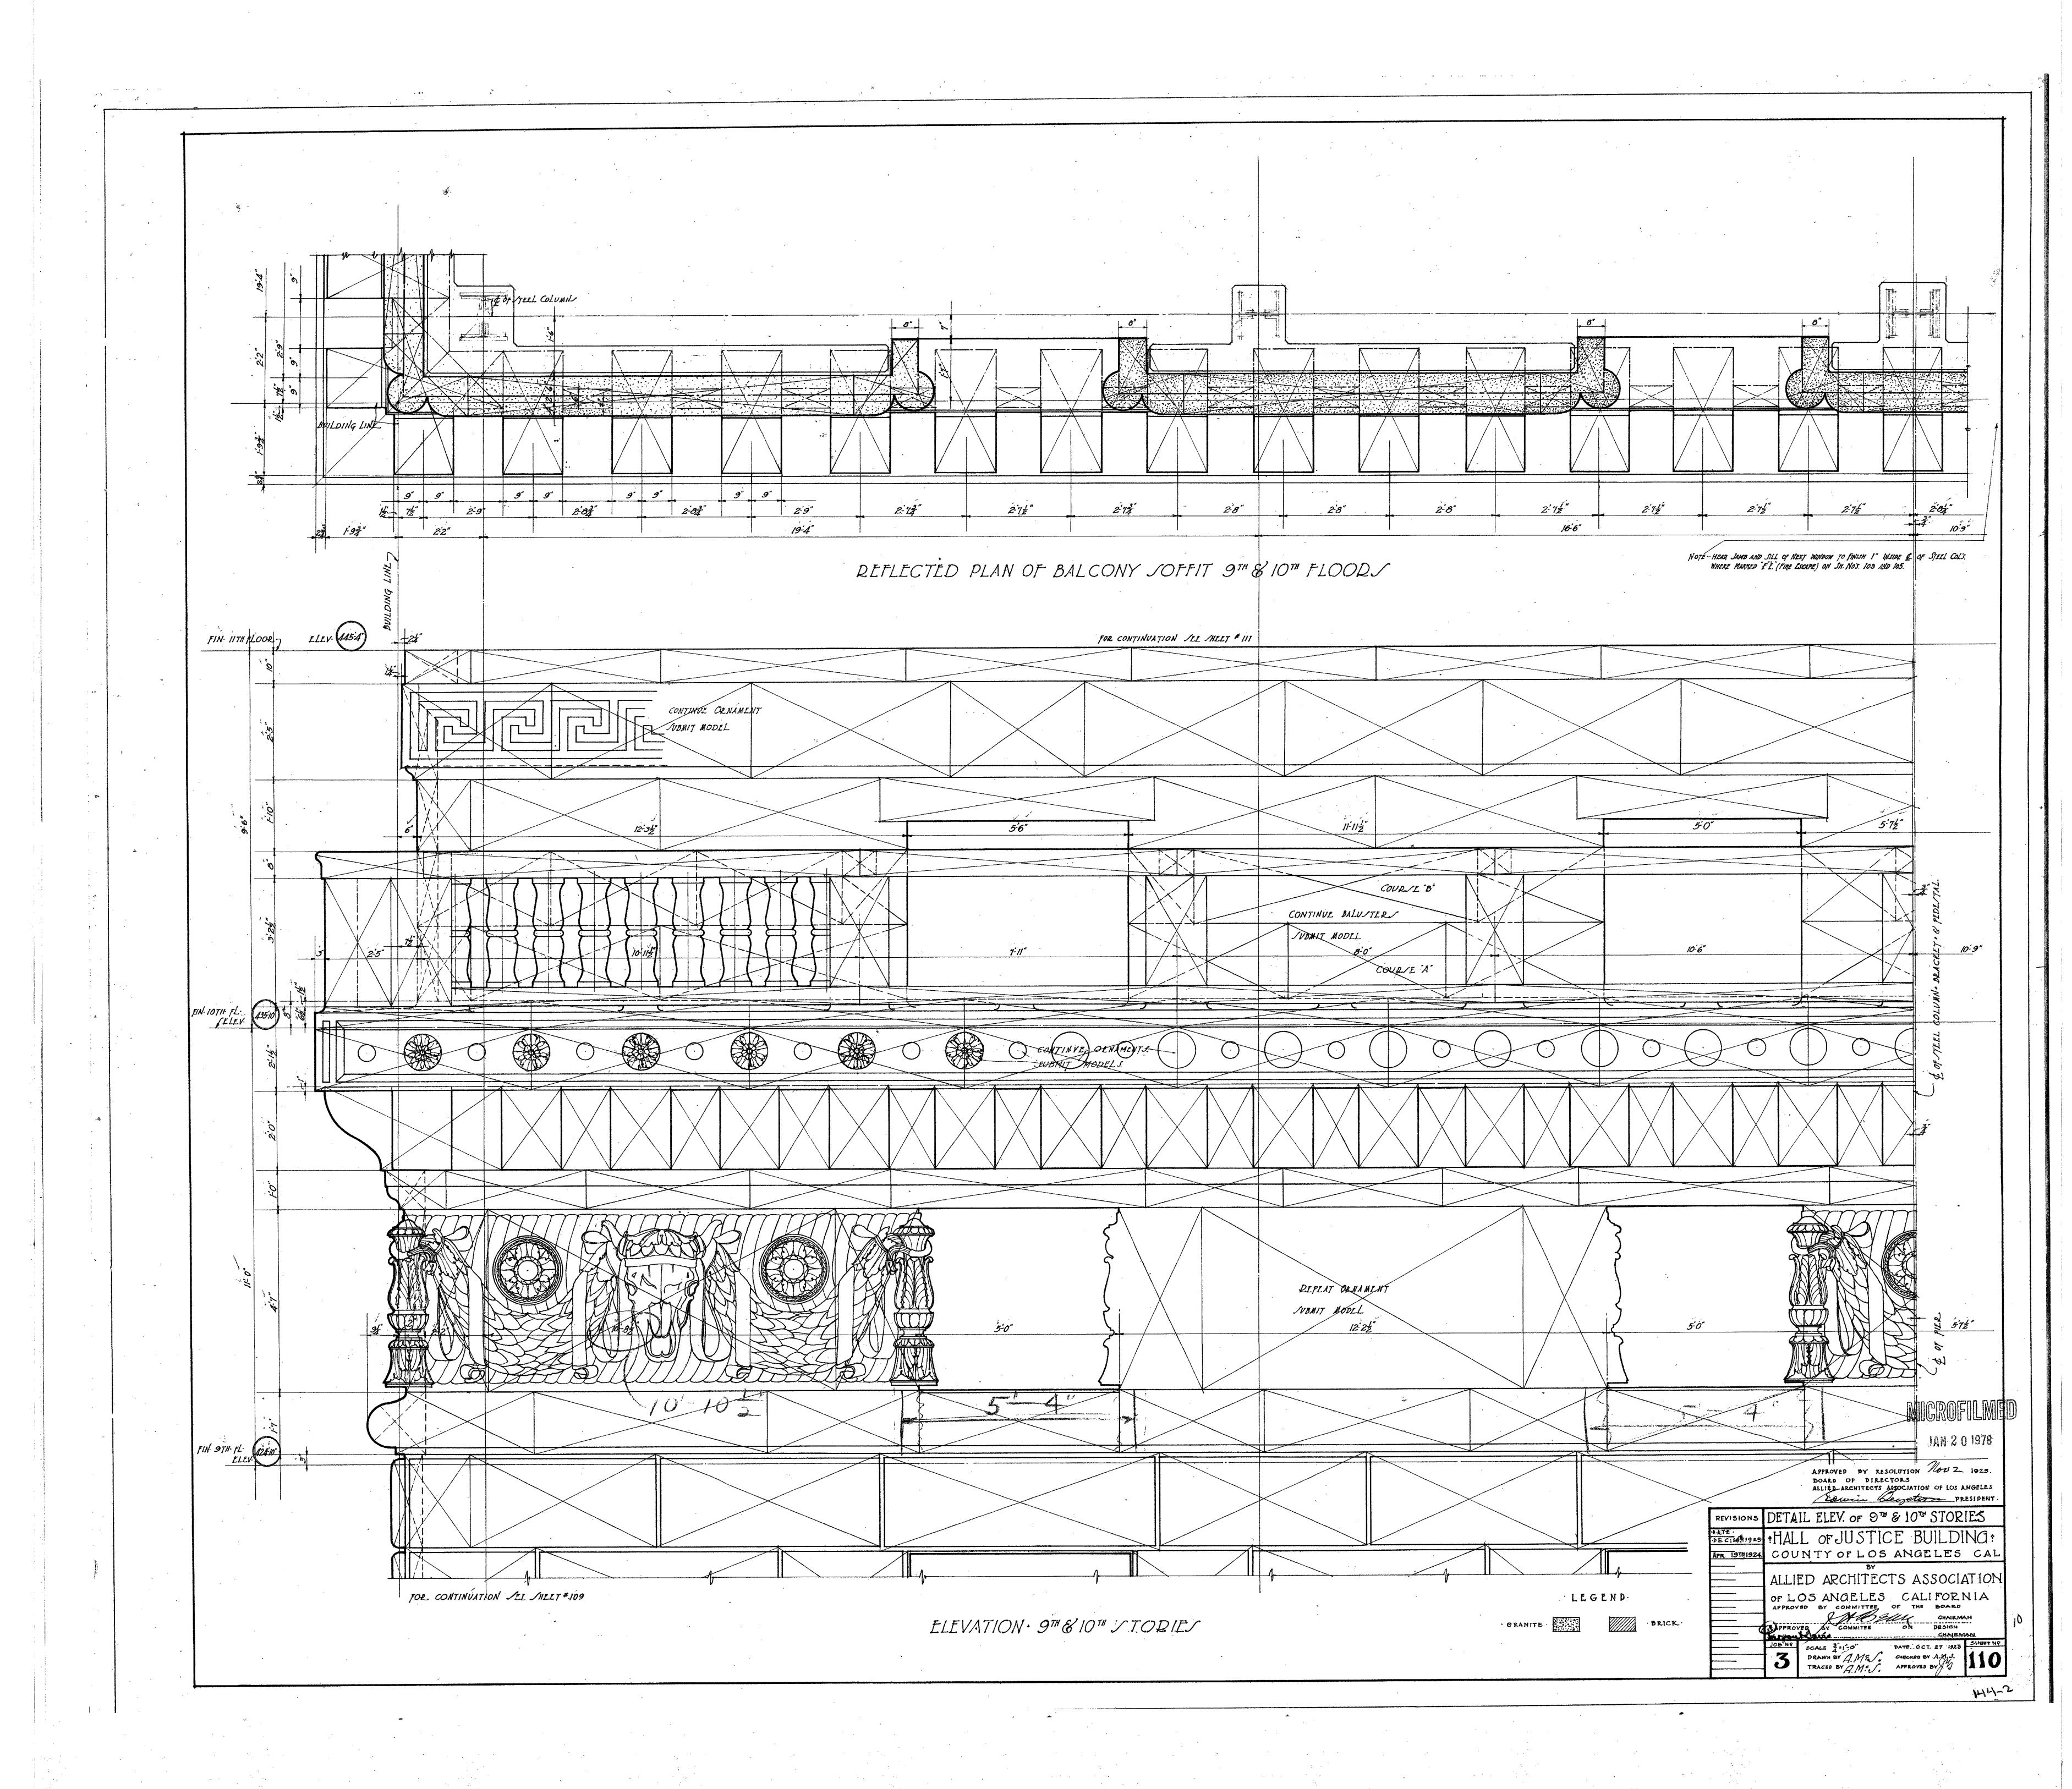

144-2







































11:5





















MICROFILMED

JAN 201975

revisions WINDOW GRILLE TEMPLE ST. AREAS

HALL OF JUSTICE BUILDING Y
COUNTY OF LOS ANGELES - CAL.

ALLIED ARCHITECTS ASSOCIATION

OF LOS ANGELES CALIFORNIA

APPROVED BY RESOLUTION DATED MAR. 6, 19

DOARD OF DIRECTORS ALLIED ARCHITECTS

ASSOCIATION OF LOS HIGELES

LILLIAN

JOB NO SCALE. 34 & 3"=1"0" DATE-MAR 6 1925 SHEET NO DRAWN BY GEM. CHECKED BY A 134

TRACED BY GEM. APPROVED BY A 134





















144-2







144-2









































11:5





















MICROFILMED

JAN 2 0 1975

revisions WINDOW GRILLE TEMPLE ST. AREAS

THALL OF JUSTICE BUILDING TO COUNTY OF LOS ANGELES - CAL.

ALLIED ARCHITECTS ASSOCIATION

OF LOS ANGELES CALIFORNIA

APPROVED BY JURY APPROVED BY RESOLUTION DATE