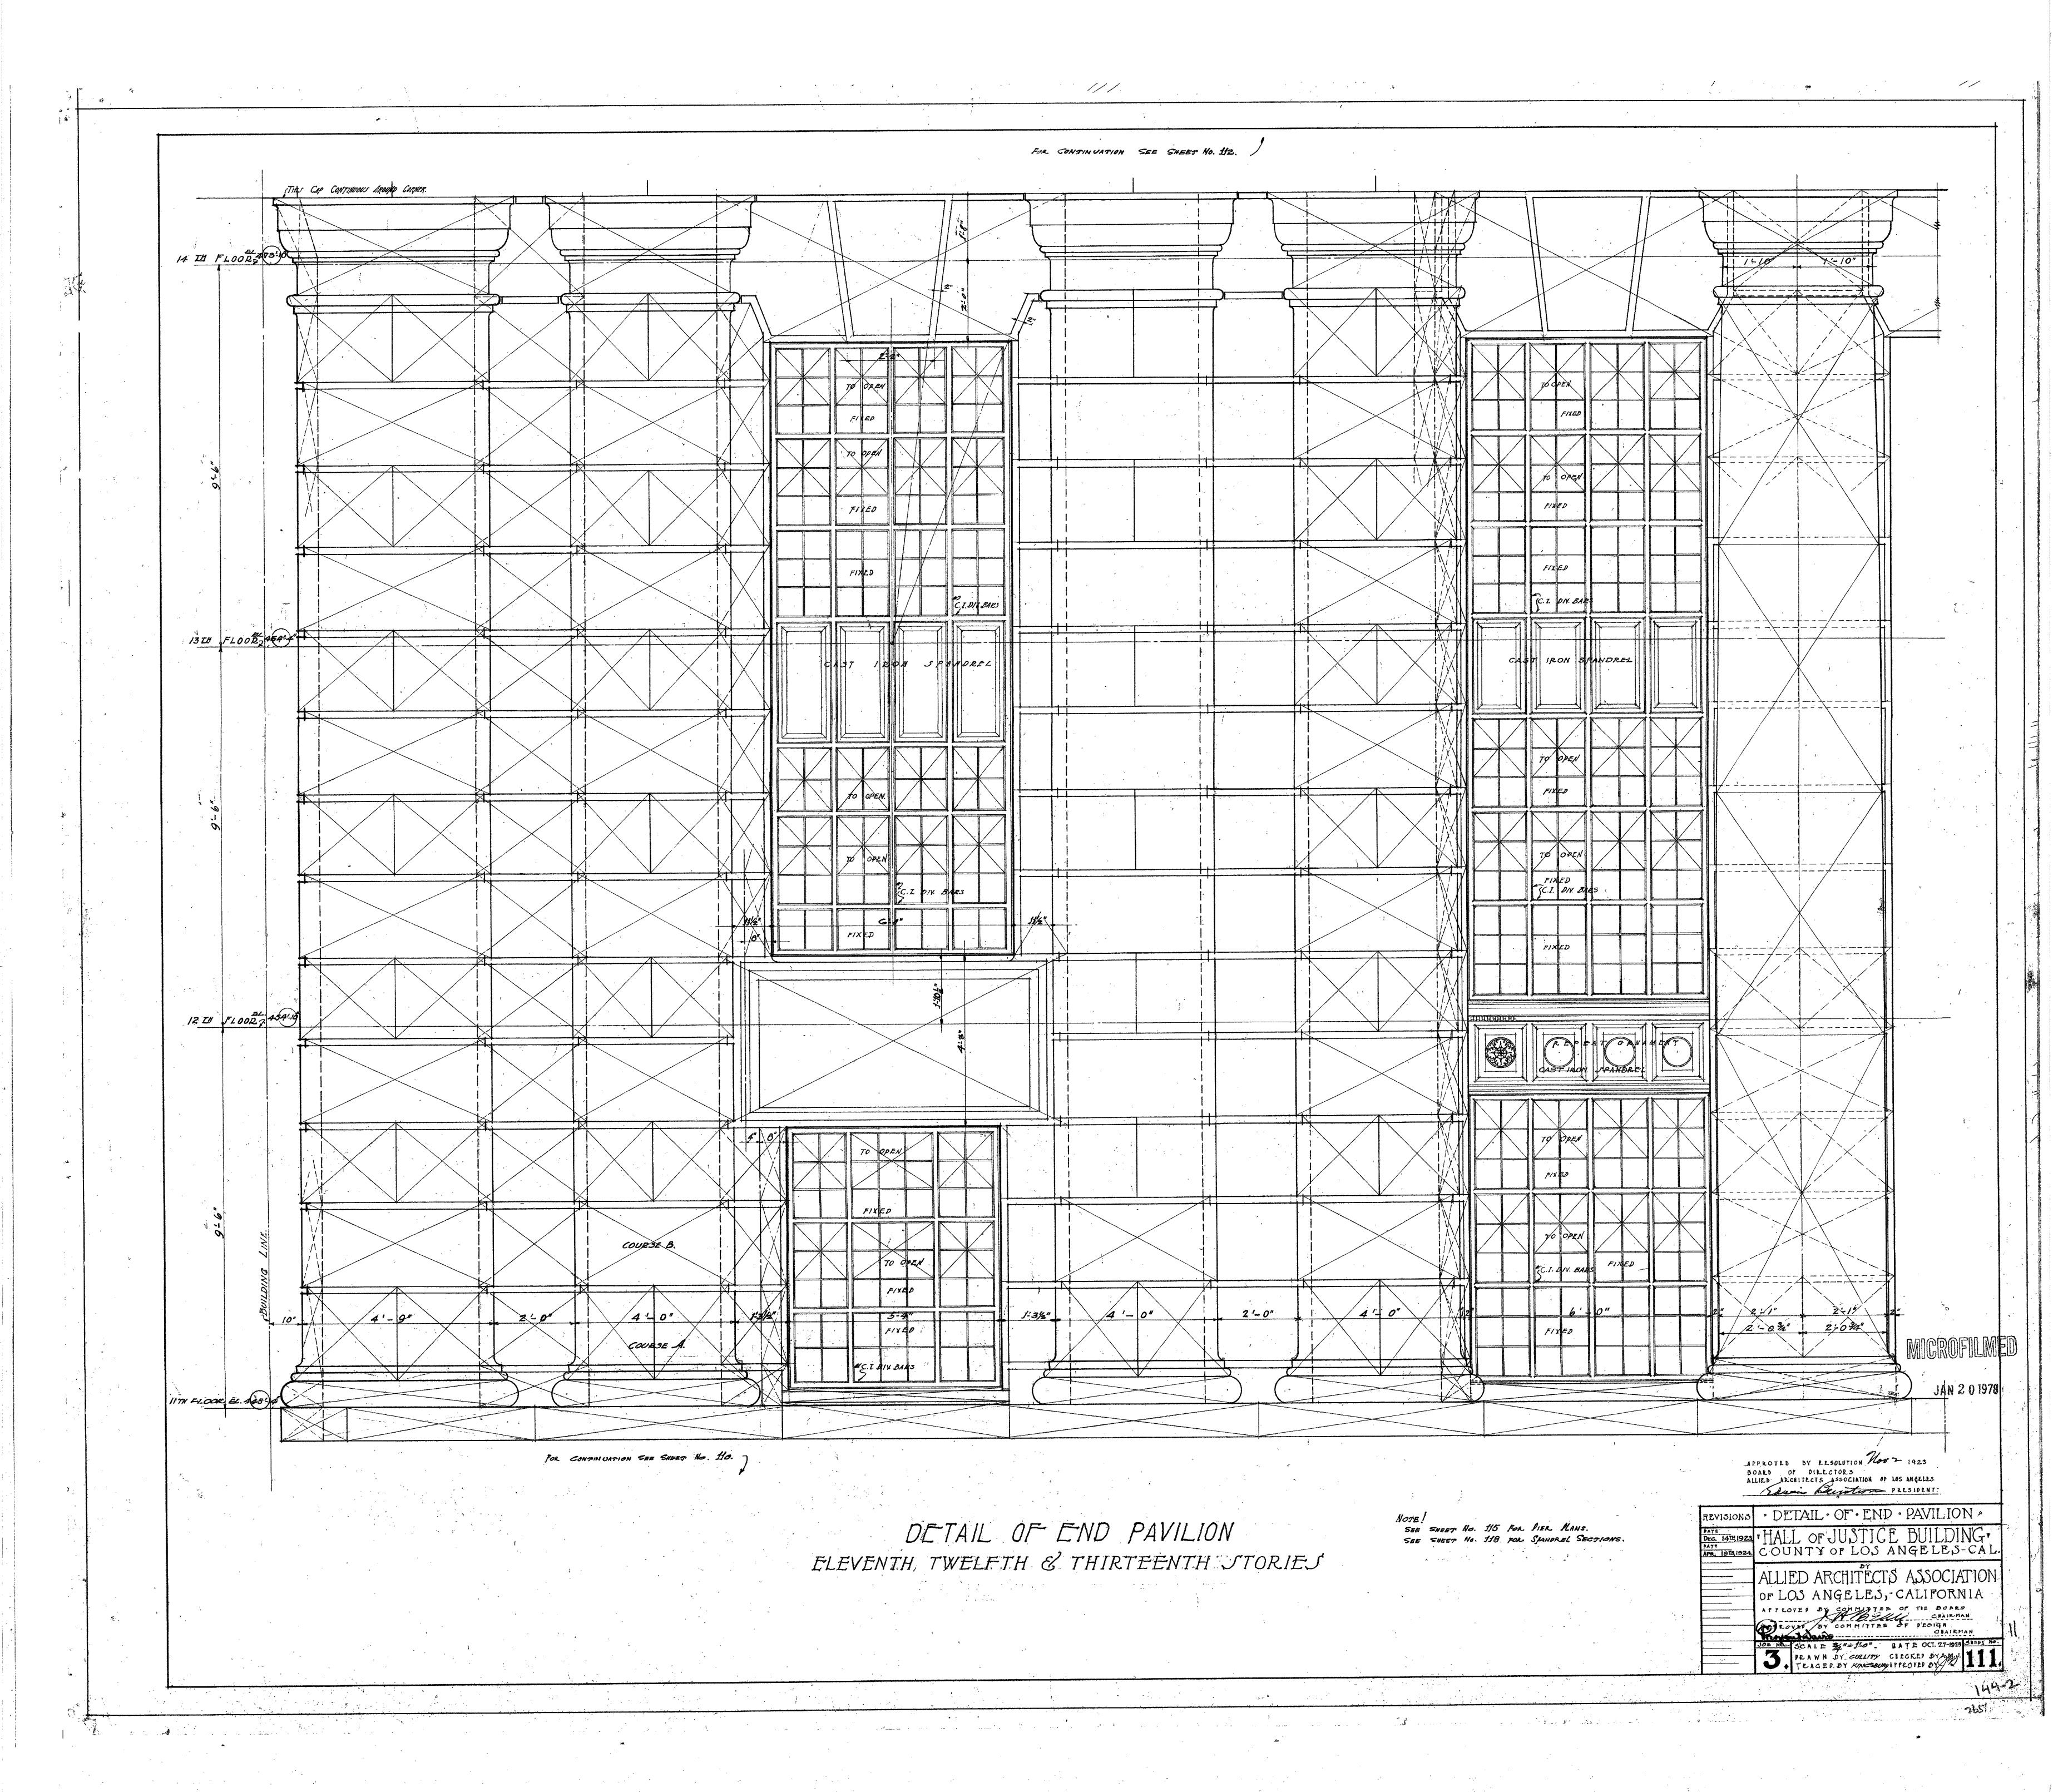

144-2







































11:5





















MICROFILMED

JAN 201975

revisions WINDOW GRILLE TEMPLE ST. AREAS

HALL OF JUSTICE BUILDING Y
COUNTY OF LOS ANGELES - CAL.

ALLIED ARCHITECTS ASSOCIATION

OF LOS ANGELES CALIFORNIA

APPROVED BY RESOLUTION DATED MAR. 6, 19

DOARD OF DIRECTORS ALLIED ARCHITECTS

ASSOCIATION OF LOS HIGELES

LILLIAN

JOB NO SCALE. 34 & 3"=1"0" DATE-MAR 6 1925 SHEET NO DRAWN BY GEM. CHECKED BY A 134

TRACED BY GEM. APPROVED BY A 134





















144-2







144-2









































11:5





















MICROFILMED

JAN 2 0 1975

revisions WINDOW GRILLE TEMPLE ST. AREAS

THALL OF JUSTICE BUILDING TO COUNTY OF LOS ANGELES - CAL.

ALLIED ARCHITECTS ASSOCIATION

OF LOS ANGELES CALIFORNIA

APPROVED BY JURY APPROVED BY RESOLUTION DATED