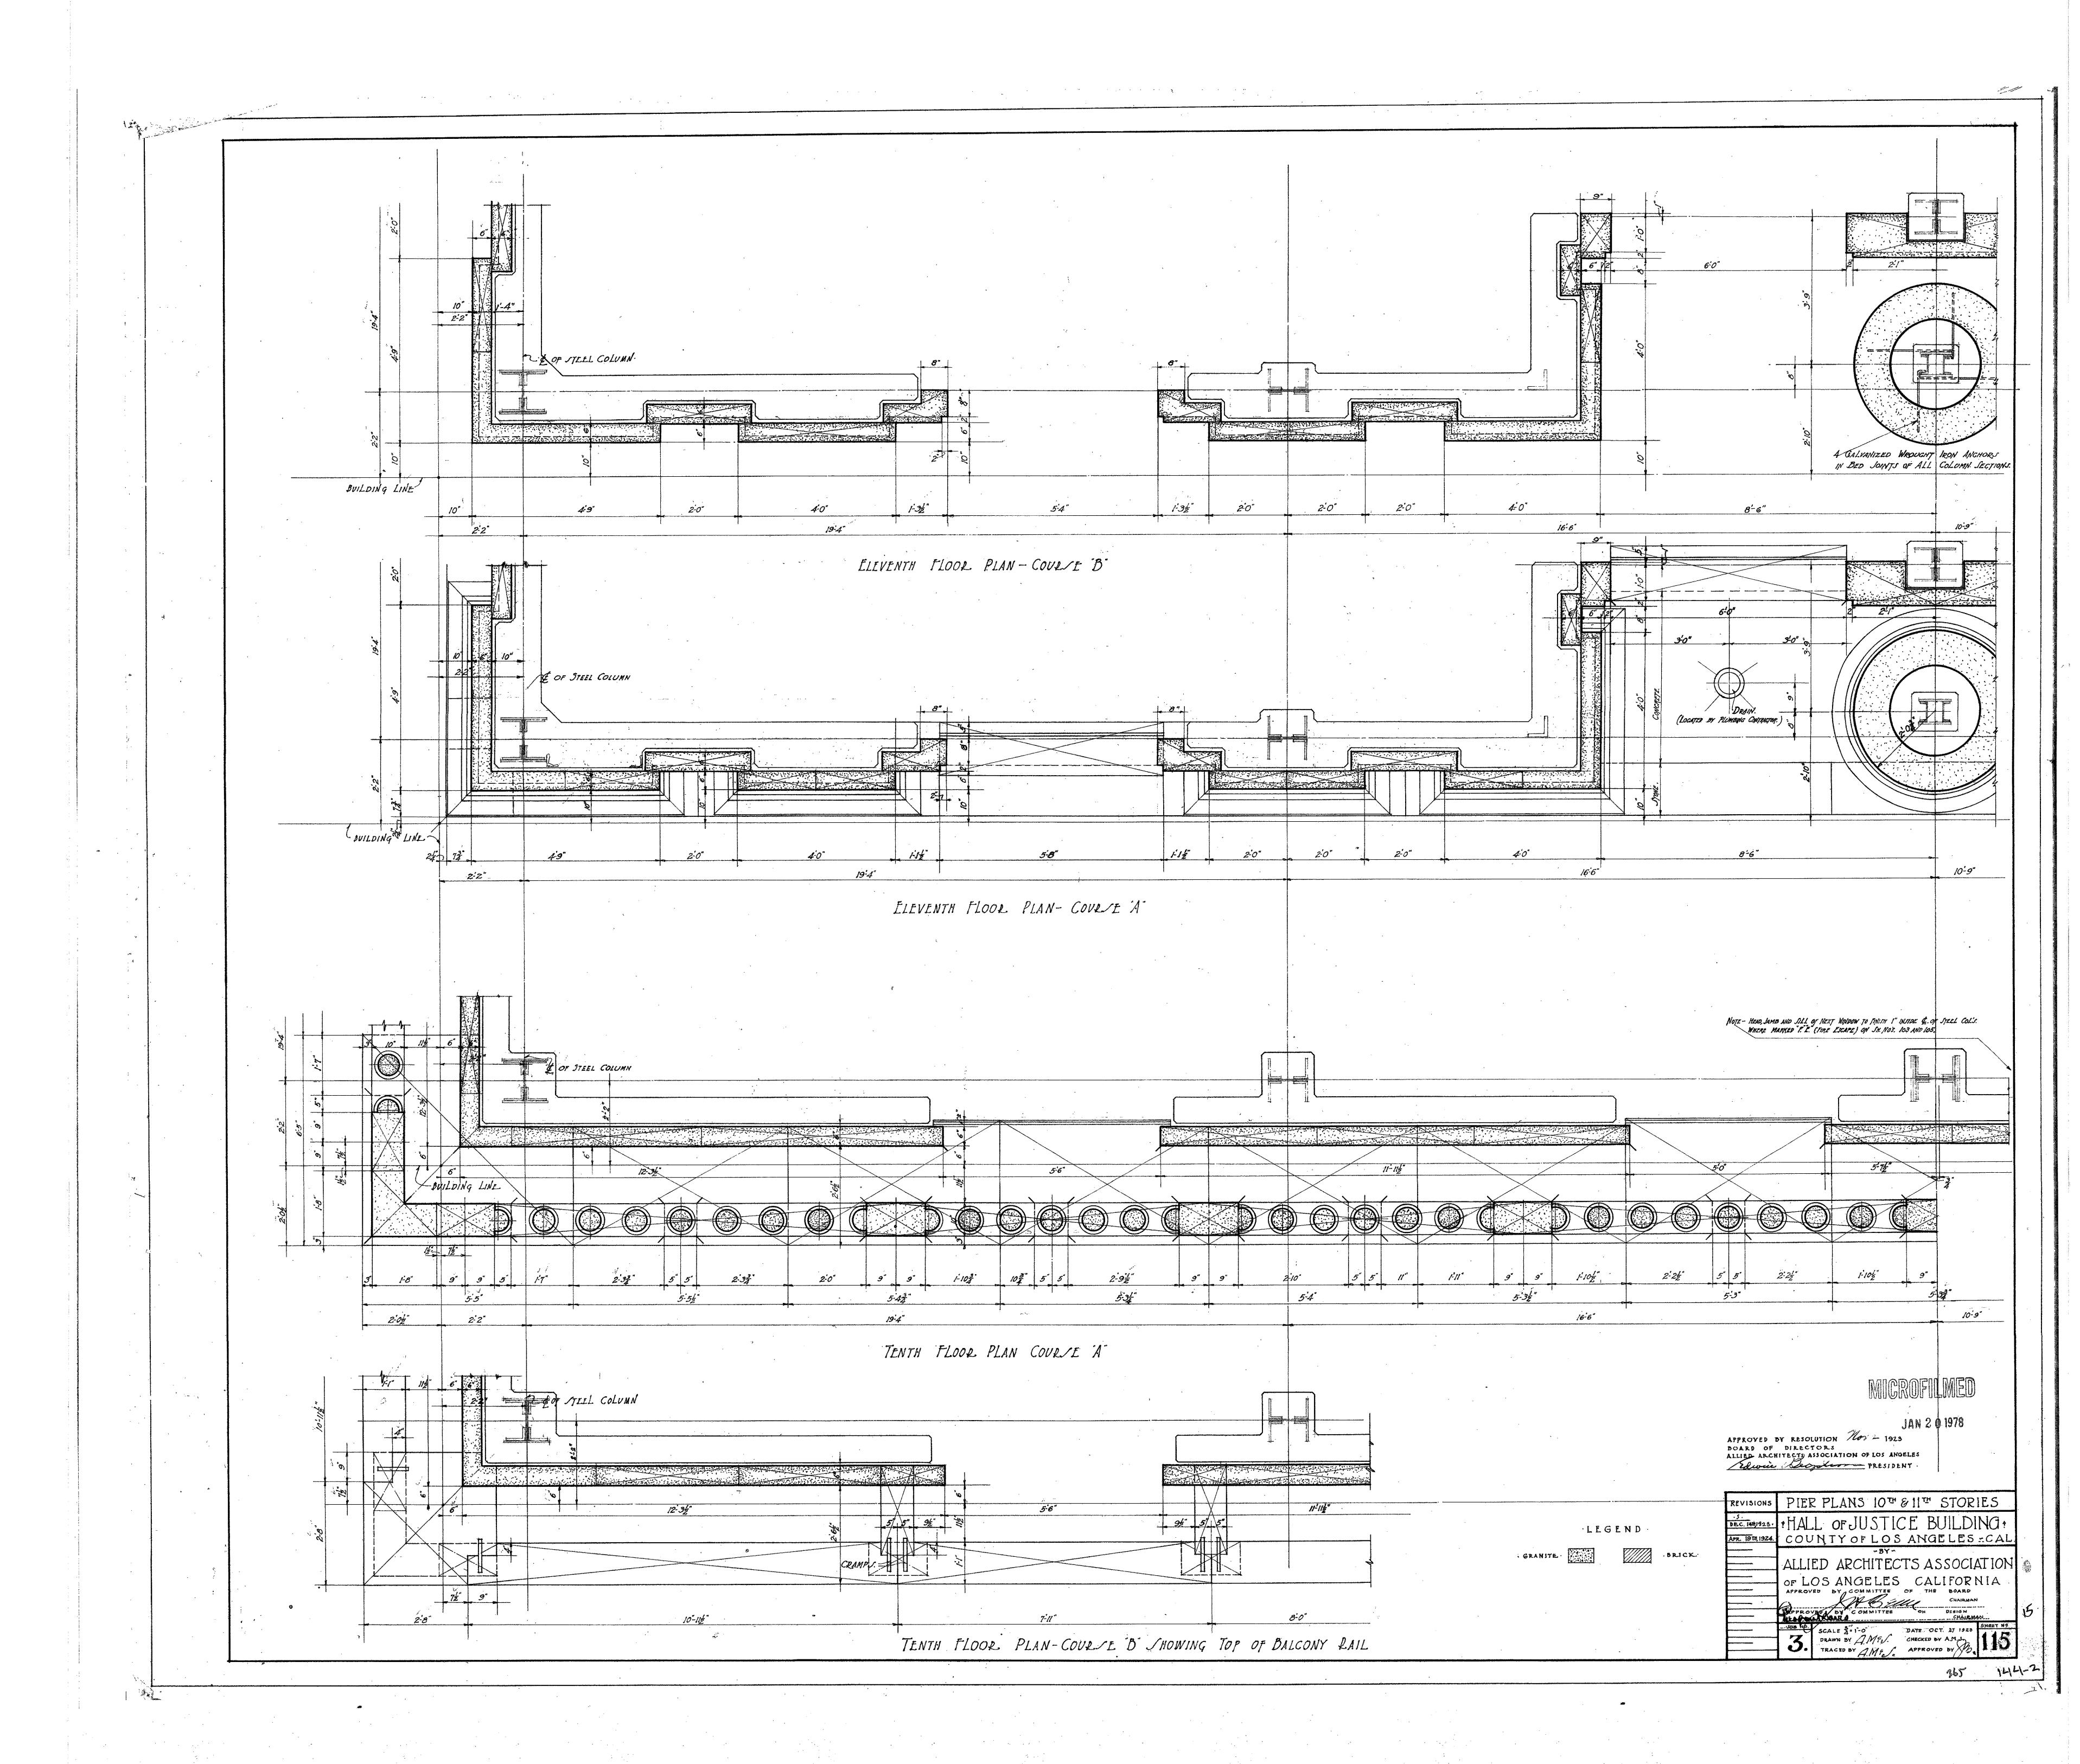

144-2







































11:5





















MICROFILMED

JAN 201975

revisions WINDOW GRILLE TEMPLE ST. AREAS

HALL OF JUSTICE BUILDING Y
COUNTY OF LOS ANGELES - CAL.

ALLIED ARCHITECTS ASSOCIATION

OF LOS ANGELES CALIFORNIA

APPROVED BY RESOLUTION DATED MAR. 6, 19

DOARD OF DIRECTORS ALLIED ARCHITECTS

ASSOCIATION OF LOS HIGELES

LILLIAN

JOB NO SCALE. 34 & 3"=1"0" DATE-MAR 6 1925 SHEET NO DRAWN BY GEM. CHECKED BY A 134

TRACED BY GEM. APPROVED BY A 134





















144-2







144-2









































11:5





















MICROFILMED

JAN 2 0 1975

revisions WINDOW GRILLE TEMPLE ST. AREAS

THALL OF JUSTICE BUILDING TO COUNTY OF LOS ANGELES - CAL.

ALLIED ARCHITECTS ASSOCIATION

OF LOS ANGELES CALIFORNIA

APPROVED BY JURY APPROVED BY RESOLUTION DATED MAR. 6,