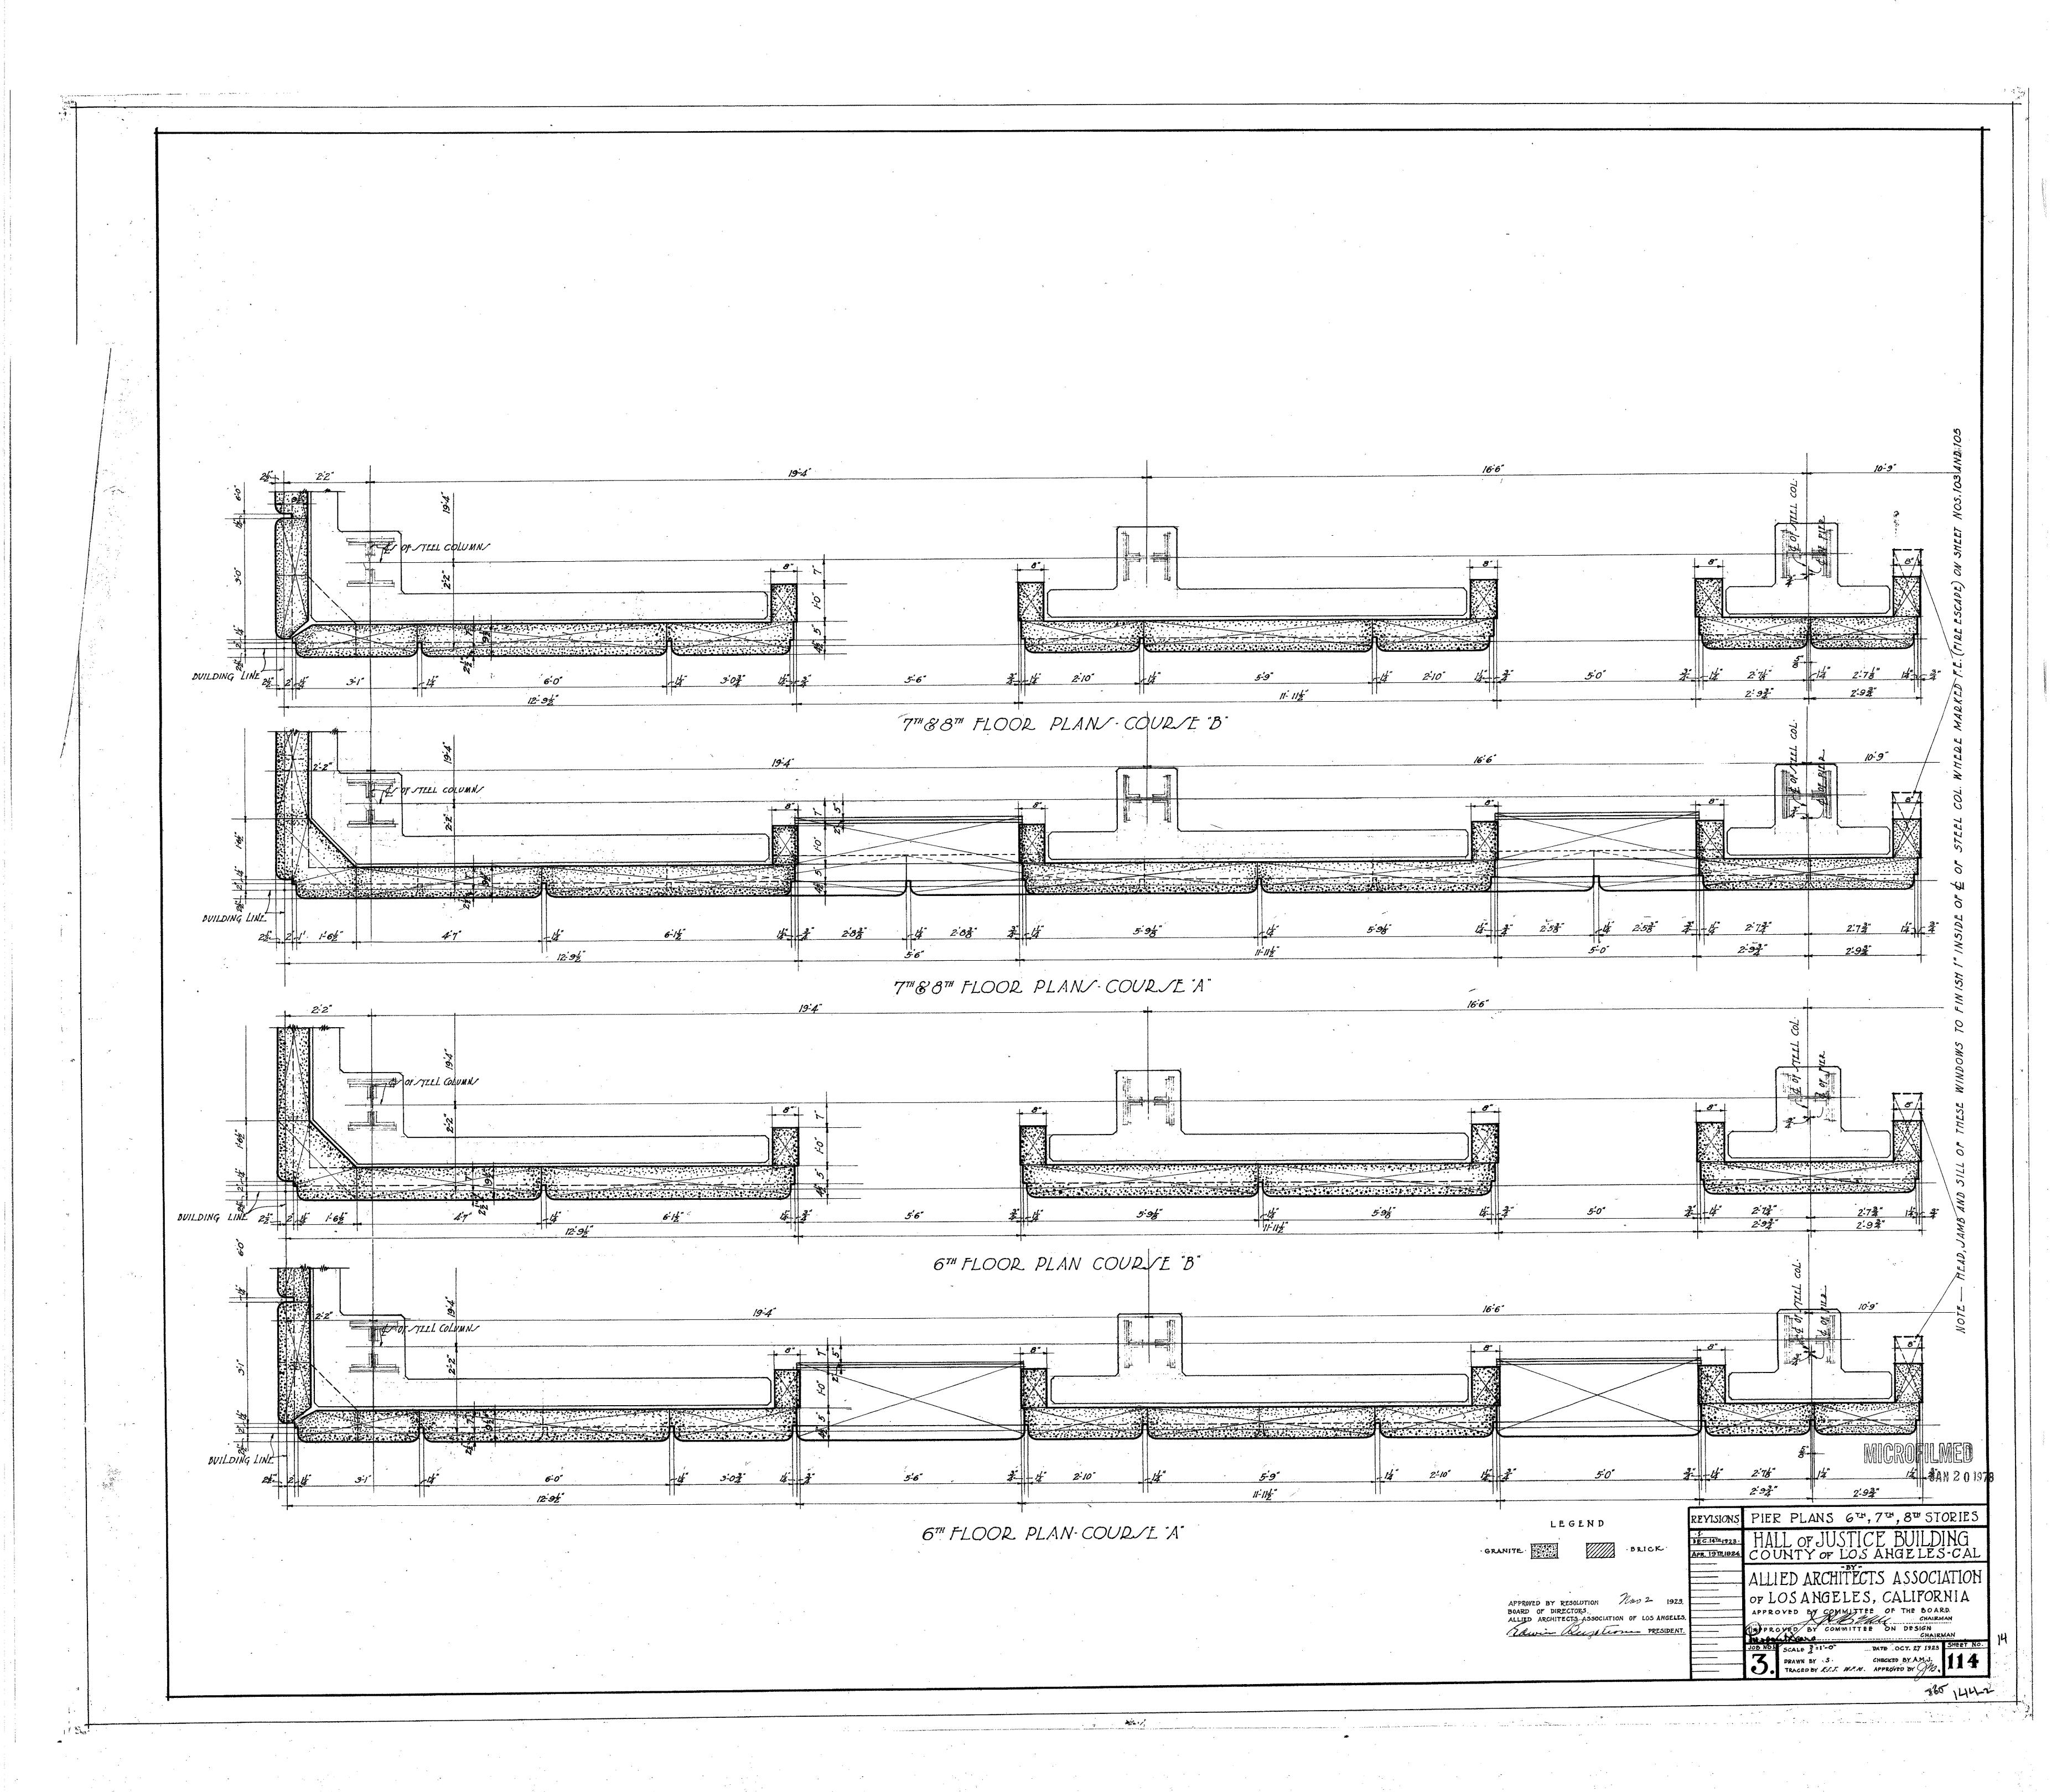

144-2







































11:5





















MICROFILMED

JAN 201975

revisions WINDOW GRILLE TEMPLE ST. AREAS

HALL OF JUSTICE BUILDING Y
COUNTY OF LOS ANGELES - CAL.

ALLIED ARCHITECTS ASSOCIATION

OF LOS ANGELES CALIFORNIA

APPROVED BY RESOLUTION DATED MAR. 6, 19

DOARD OF DIRECTORS ALLIED ARCHITECTS

ASSOCIATION OF LOS HIGELES

LILLIAN

JOB NO SCALE. 34 & 3"=1"0" DATE-MAR 6 1925 SHEET NO DRAWN BY GEM. CHECKED BY A 134

TRACED BY GEM. APPROVED BY A 134





















144-2







144-2









































11:5





















MICROFILMED

JAN 2 0 1975

revisions WINDOW GRILLE TEMPLE ST. AREAS

THALL OF JUSTICE BUILDING TO COUNTY OF LOS ANGELES - CAL.

ALLIED ARCHITECTS ASSOCIATION

OF LOS ANGELES CALIFORNIA

APPROVED BY JURY APPROVED BY RESOLUTION DATED MAR. 6, 19

DOARD OF DIRECTORS ALLIED ARCHITECTS

ASSOCIATION OF LOS ANGELES

LIVERICAL CONTROLLES

ASSOCIATION OF LOS ANGELES

JOB NO SCALE. 34 & 3"=1"0" DATE-MAR 6 1925 SHERT NO DRAWN BY GEM. CHECKED BY A 134

TRACED BY G.E.M. APPROVED BY A 134

365





















144-2







144-2