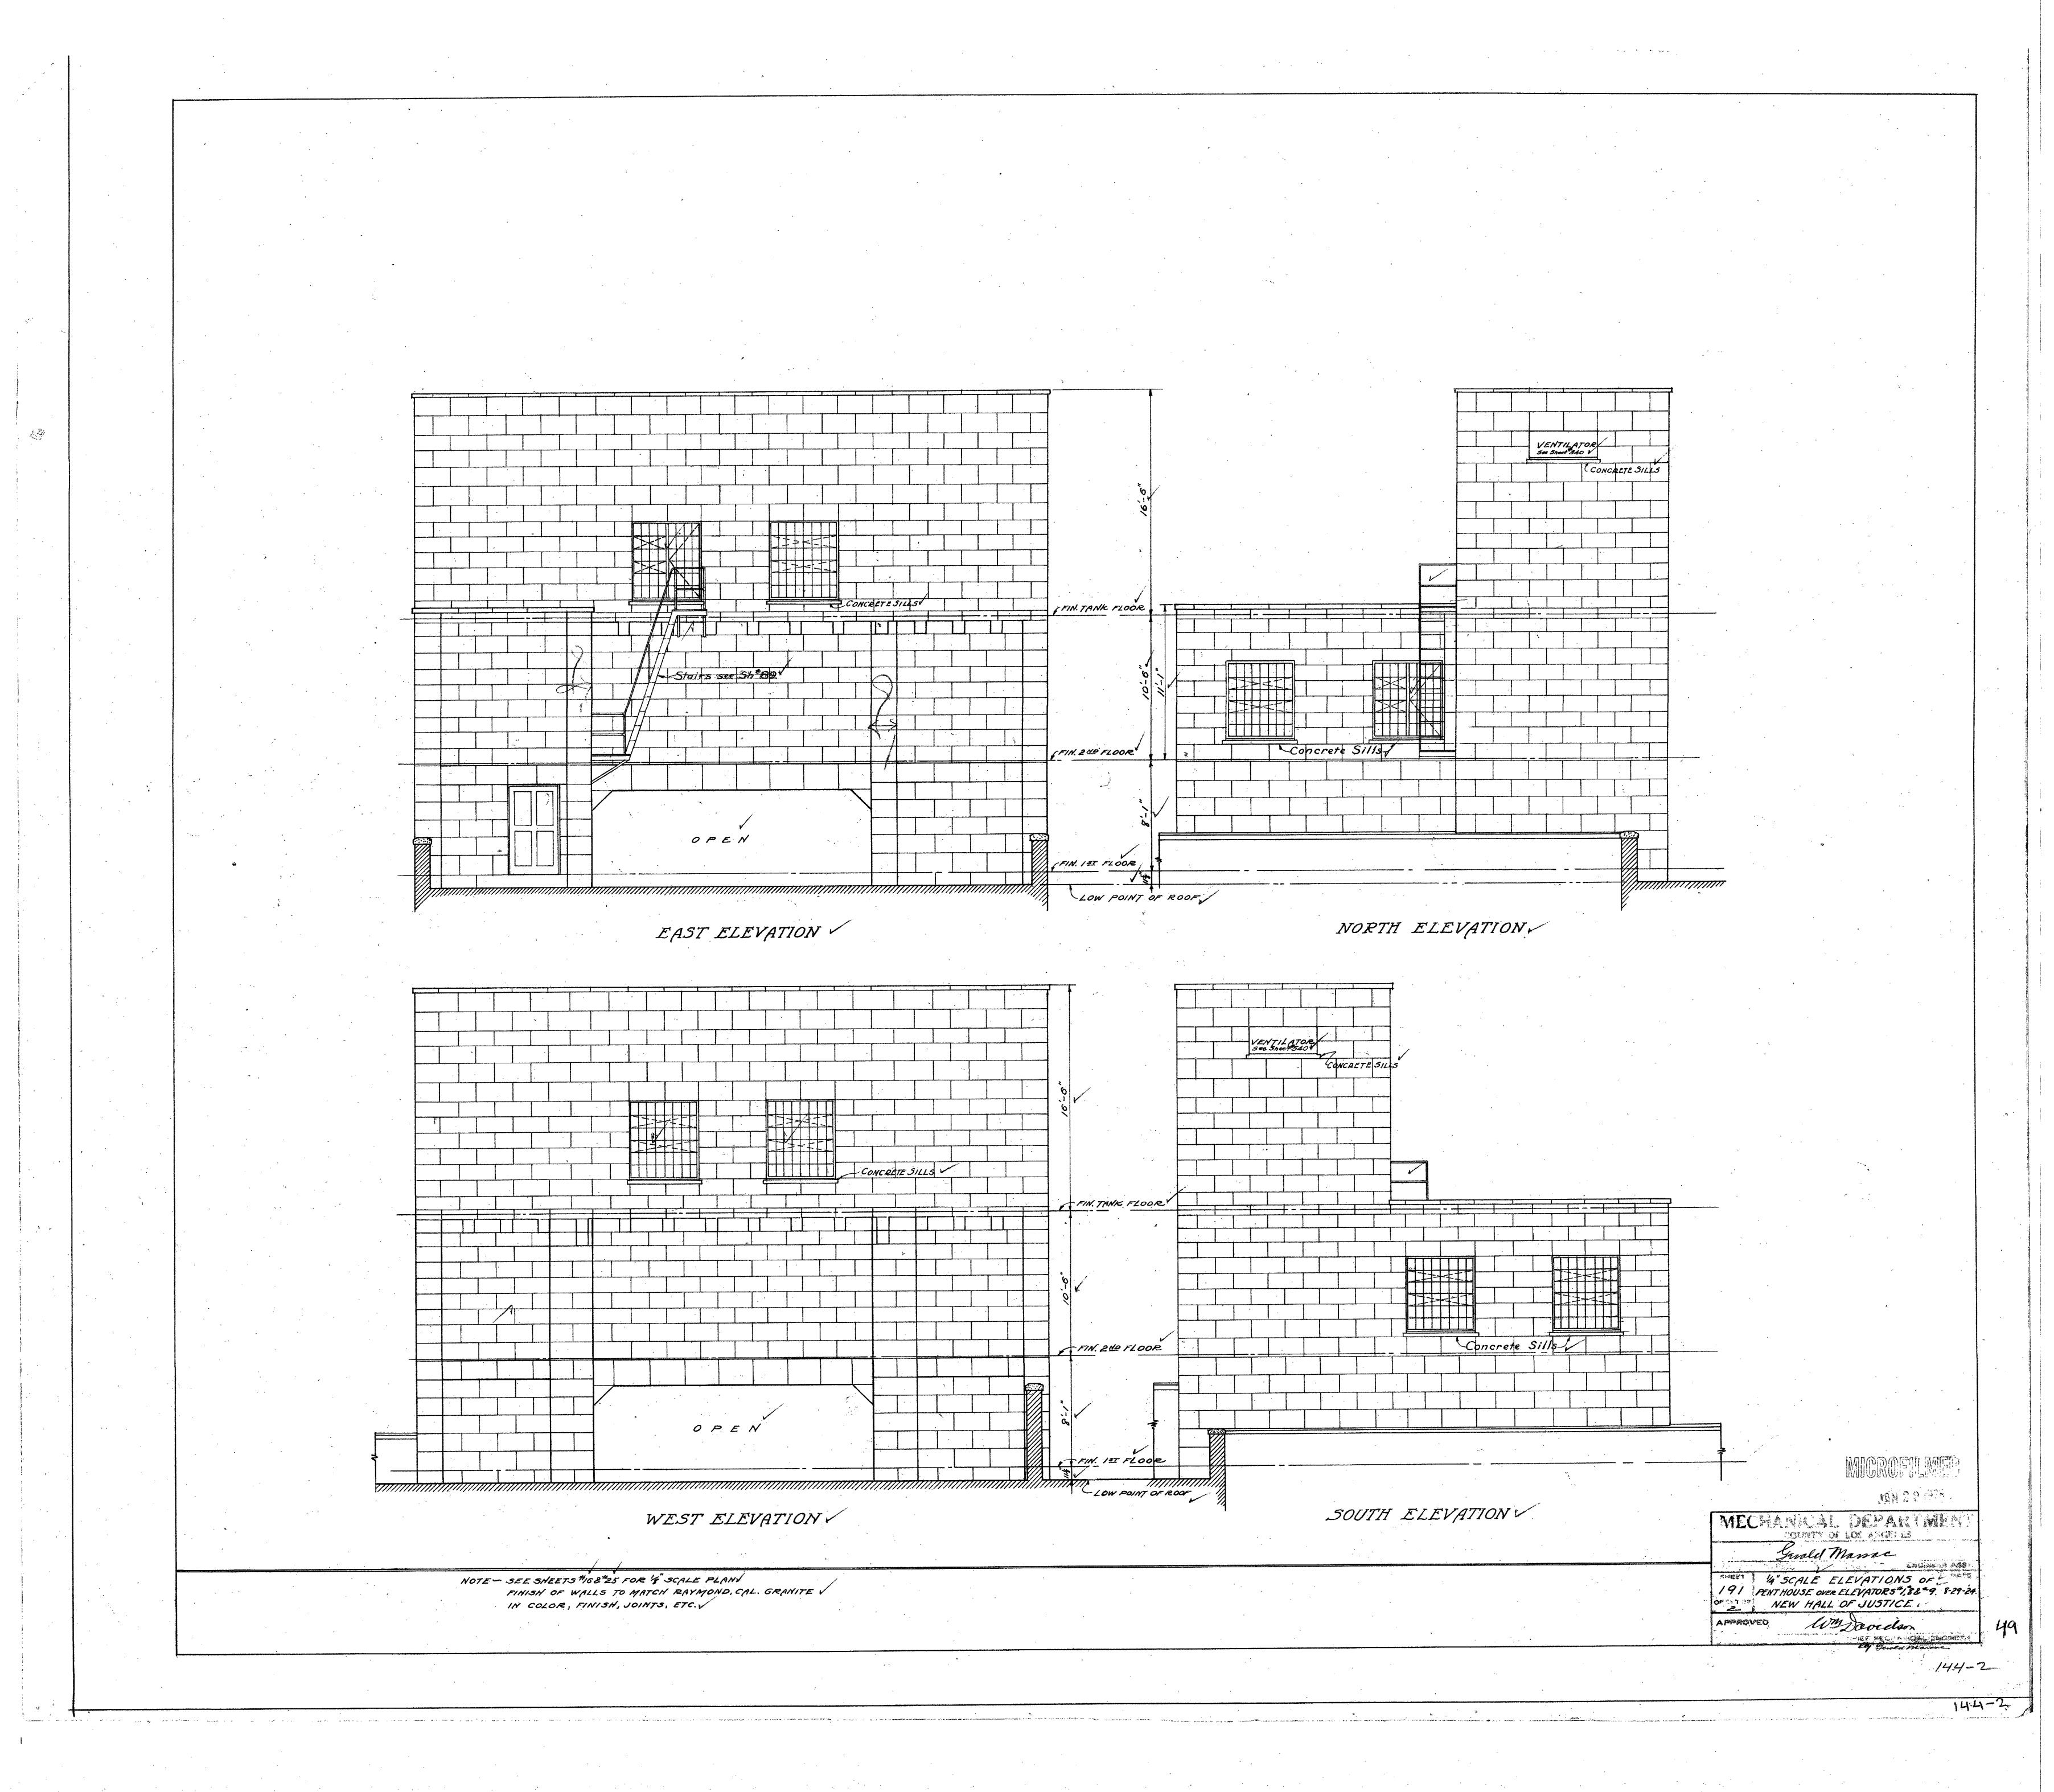

DOARD OF DIRECTORS ALLIED ARCHITECTS

ASSOCIATION OF LOS HIGELES

LILLIAN

JOB NO SCALE. 34 & 3"=1"0" DATE-MAR 6 1925 SHEET NO DRAWN BY GEM. CHECKED BY A 134

TRACED BY GEM. APPROVED BY A 134





















144-2







144-2









































11:5





















MICROFILMED

JAN 2 0 1975

revisions WINDOW GRILLE TEMPLE ST. AREAS

THALL OF JUSTICE BUILDING TO COUNTY OF LOS ANGELES - CAL.

ALLIED ARCHITECTS ASSOCIATION

OF LOS ANGELES CALIFORNIA

APPROVED BY JURY APPROVED BY RESOLUTION DATED MAR. 6, 19

DOARD OF DIRECTORS ALLIED ARCHITECTS

ASSOCIATION OF LOS ANGELES

LIVERICAL CONTROLLES

ASSOCIATION OF LOS ANGELES

JOB NO SCALE. 34 & 3"=1"0" DATE-MAR 6 1925 SHERT NO DRAWN BY GEM. CHECKED BY A 134

TRACED BY G.E.M. APPROVED BY A 134

365





















144-2







144-2