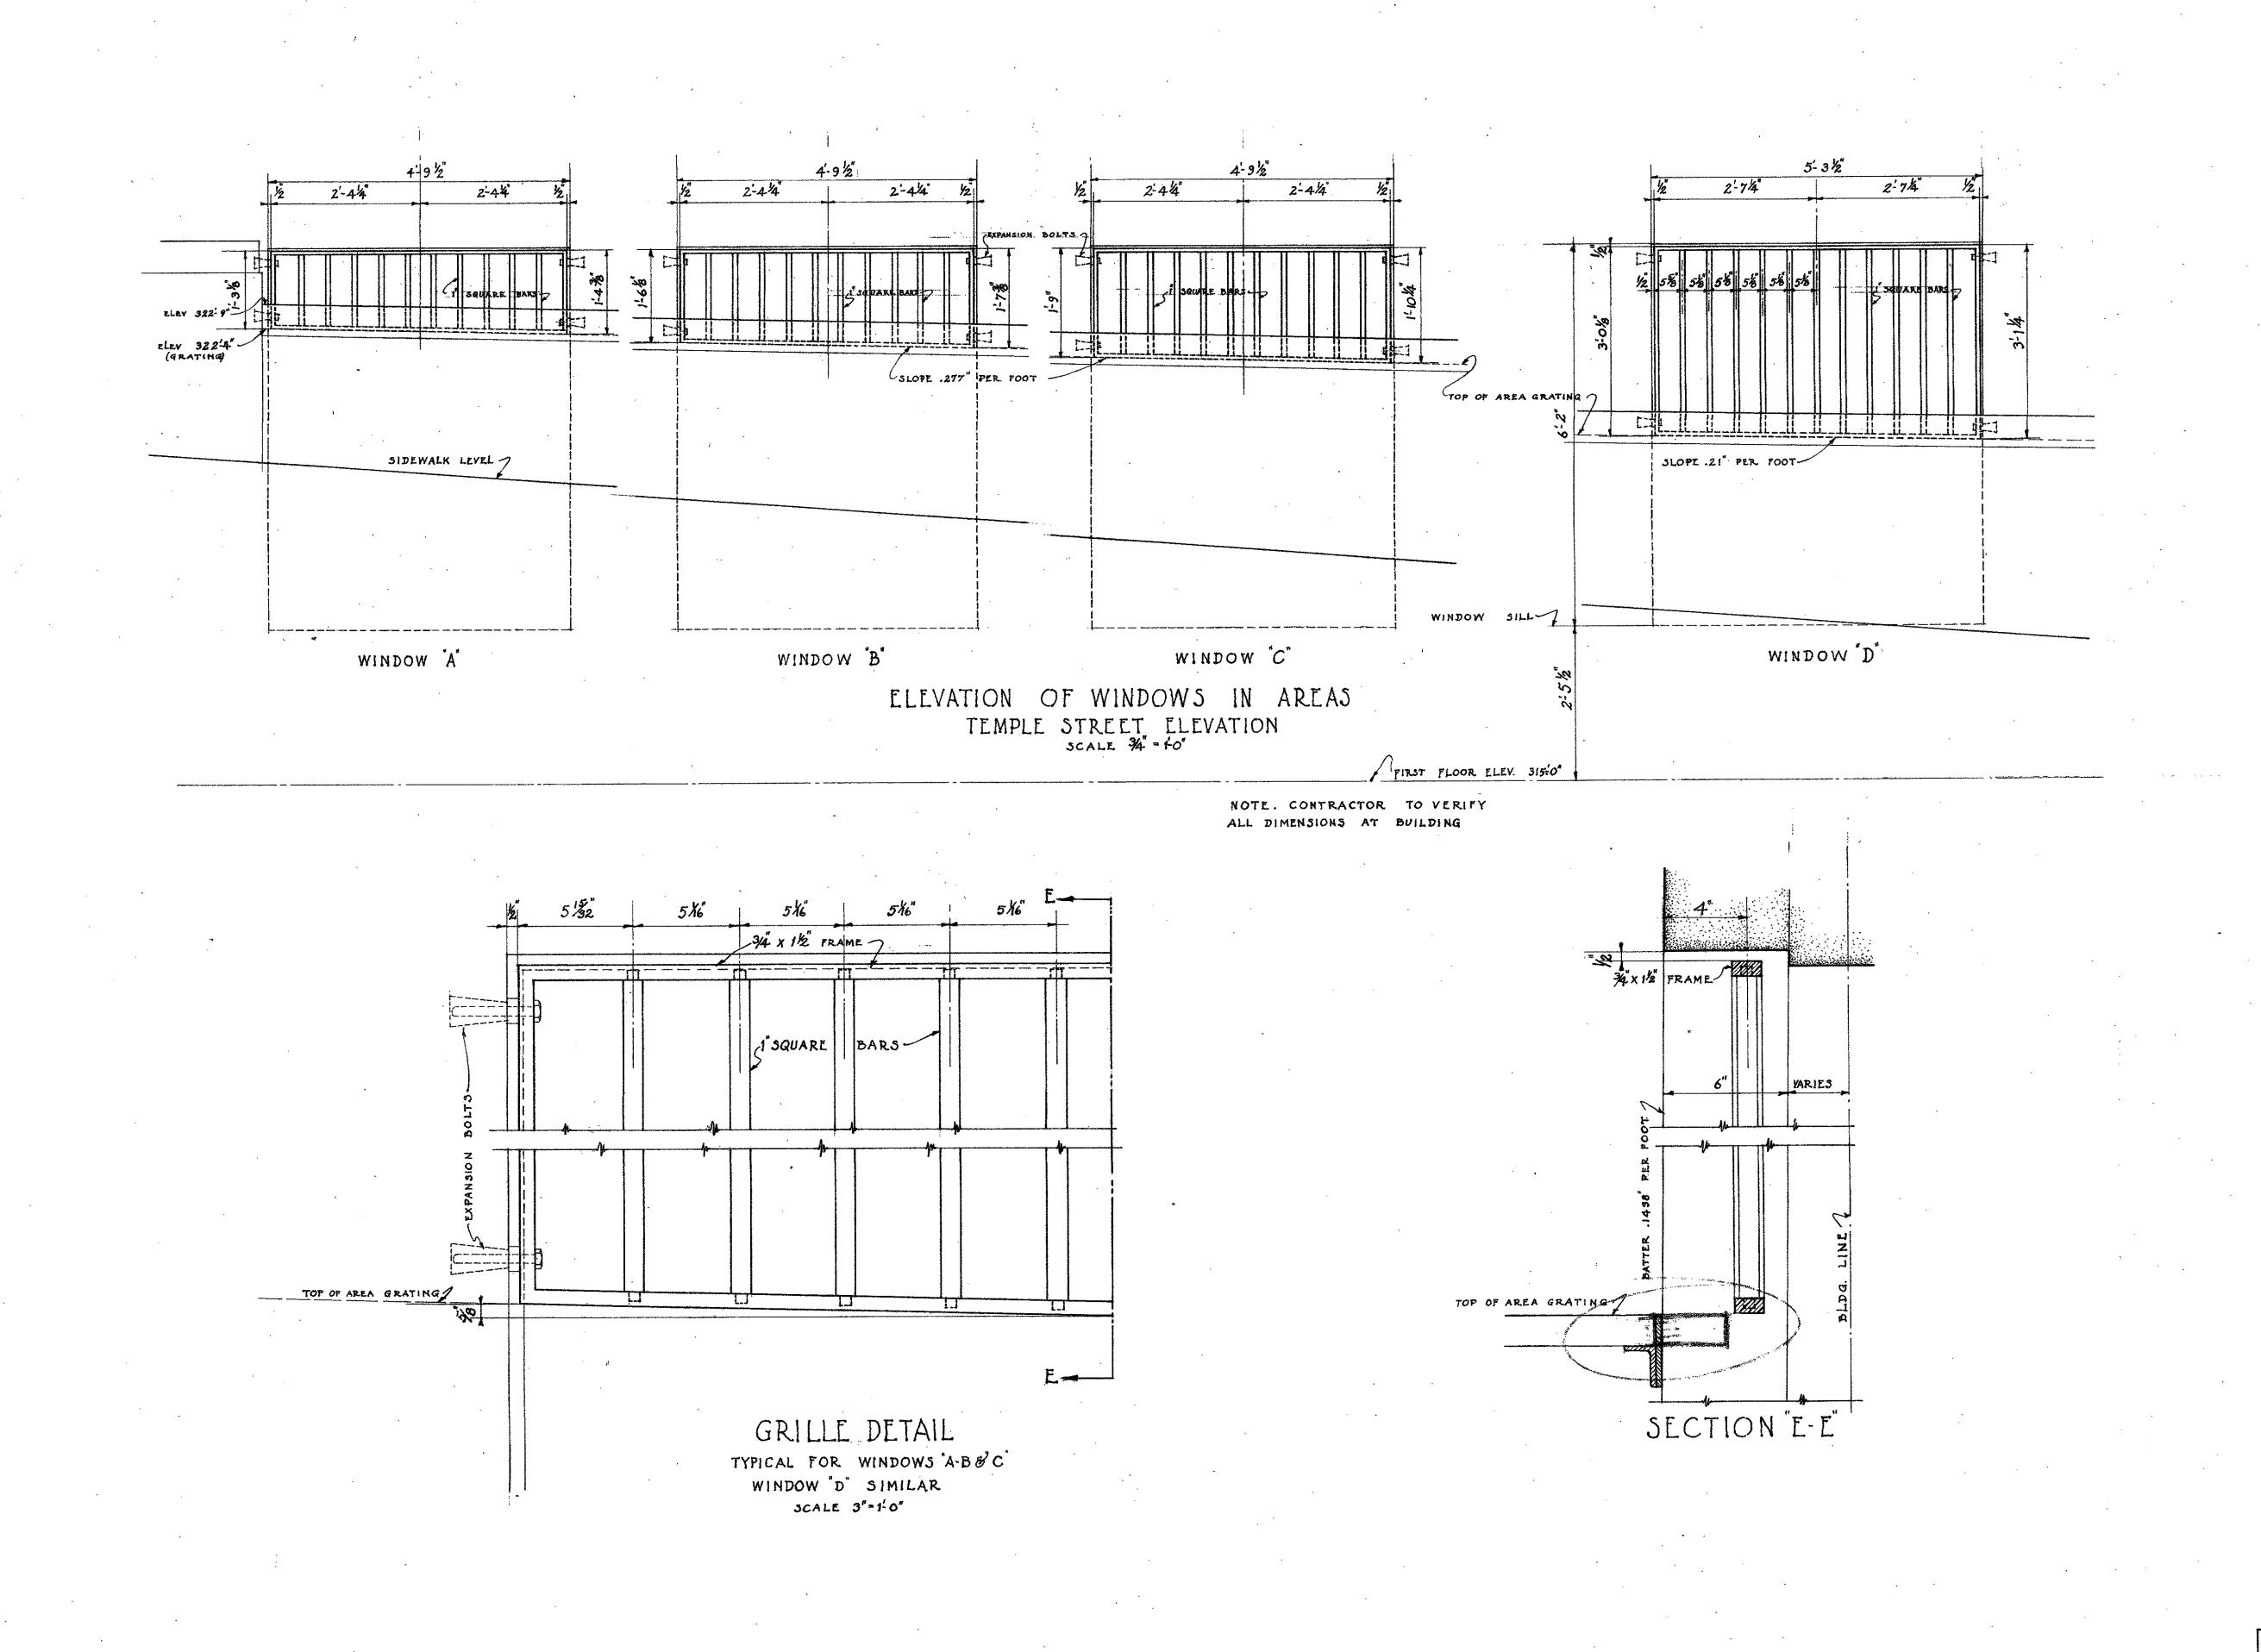

144-2

11:5

MICROFILMED

JAN 201975

revisions WINDOW GRILLE TEMPLE ST. AREAS

HALL OF JUSTICE BUILDING Y
COUNTY OF LOS ANGELES - CAL.

ALLIED ARCHITECTS ASSOCIATION

OF LOS ANGELES CALIFORNIA

APPROVED BY RESOLUTION DATED MAR. 6, 19

DOARD OF DIRECTORS ALLIED ARCHITECTS

ASSOCIATION OF LOS HIGELES

LILLIAN

JOB NO SCALE. 34 & 3"=1"0" DATE-MAR 6 1925 SHEET NO DRAWN BY GEM. CHECKED BY A 134

TRACED BY GEM. APPROVED BY A 134

144-2

144-2

11:5

MICROFILMED

JAN 2 0 1975

revisions WINDOW GRILLE TEMPLE ST. AREAS

THALL OF JUSTICE BUILDING TO COUNTY OF LOS ANGELES - CAL.

ALLIED ARCHITECTS ASSOCIATION

OF LOS ANGELES CALIFORNIA

APPROVED BY JURY APPROVED BY RESOLUTION DATED MAR. 6, 19

DOARD OF DIRECTORS ALLIED ARCHITECTS

ASSOCIATION OF LOS ANGELES

LIVERICAL CONTROLLES

ASSOCIATION OF LOS ANGELES

JOB NO SCALE. 34 & 3"=1"0" DATE-MAR 6 1925 SHERT NO DRAWN BY GEM. CHECKED BY A 134

TRACED BY G.E.M. APPROVED BY A 134

365

144-2

144-2