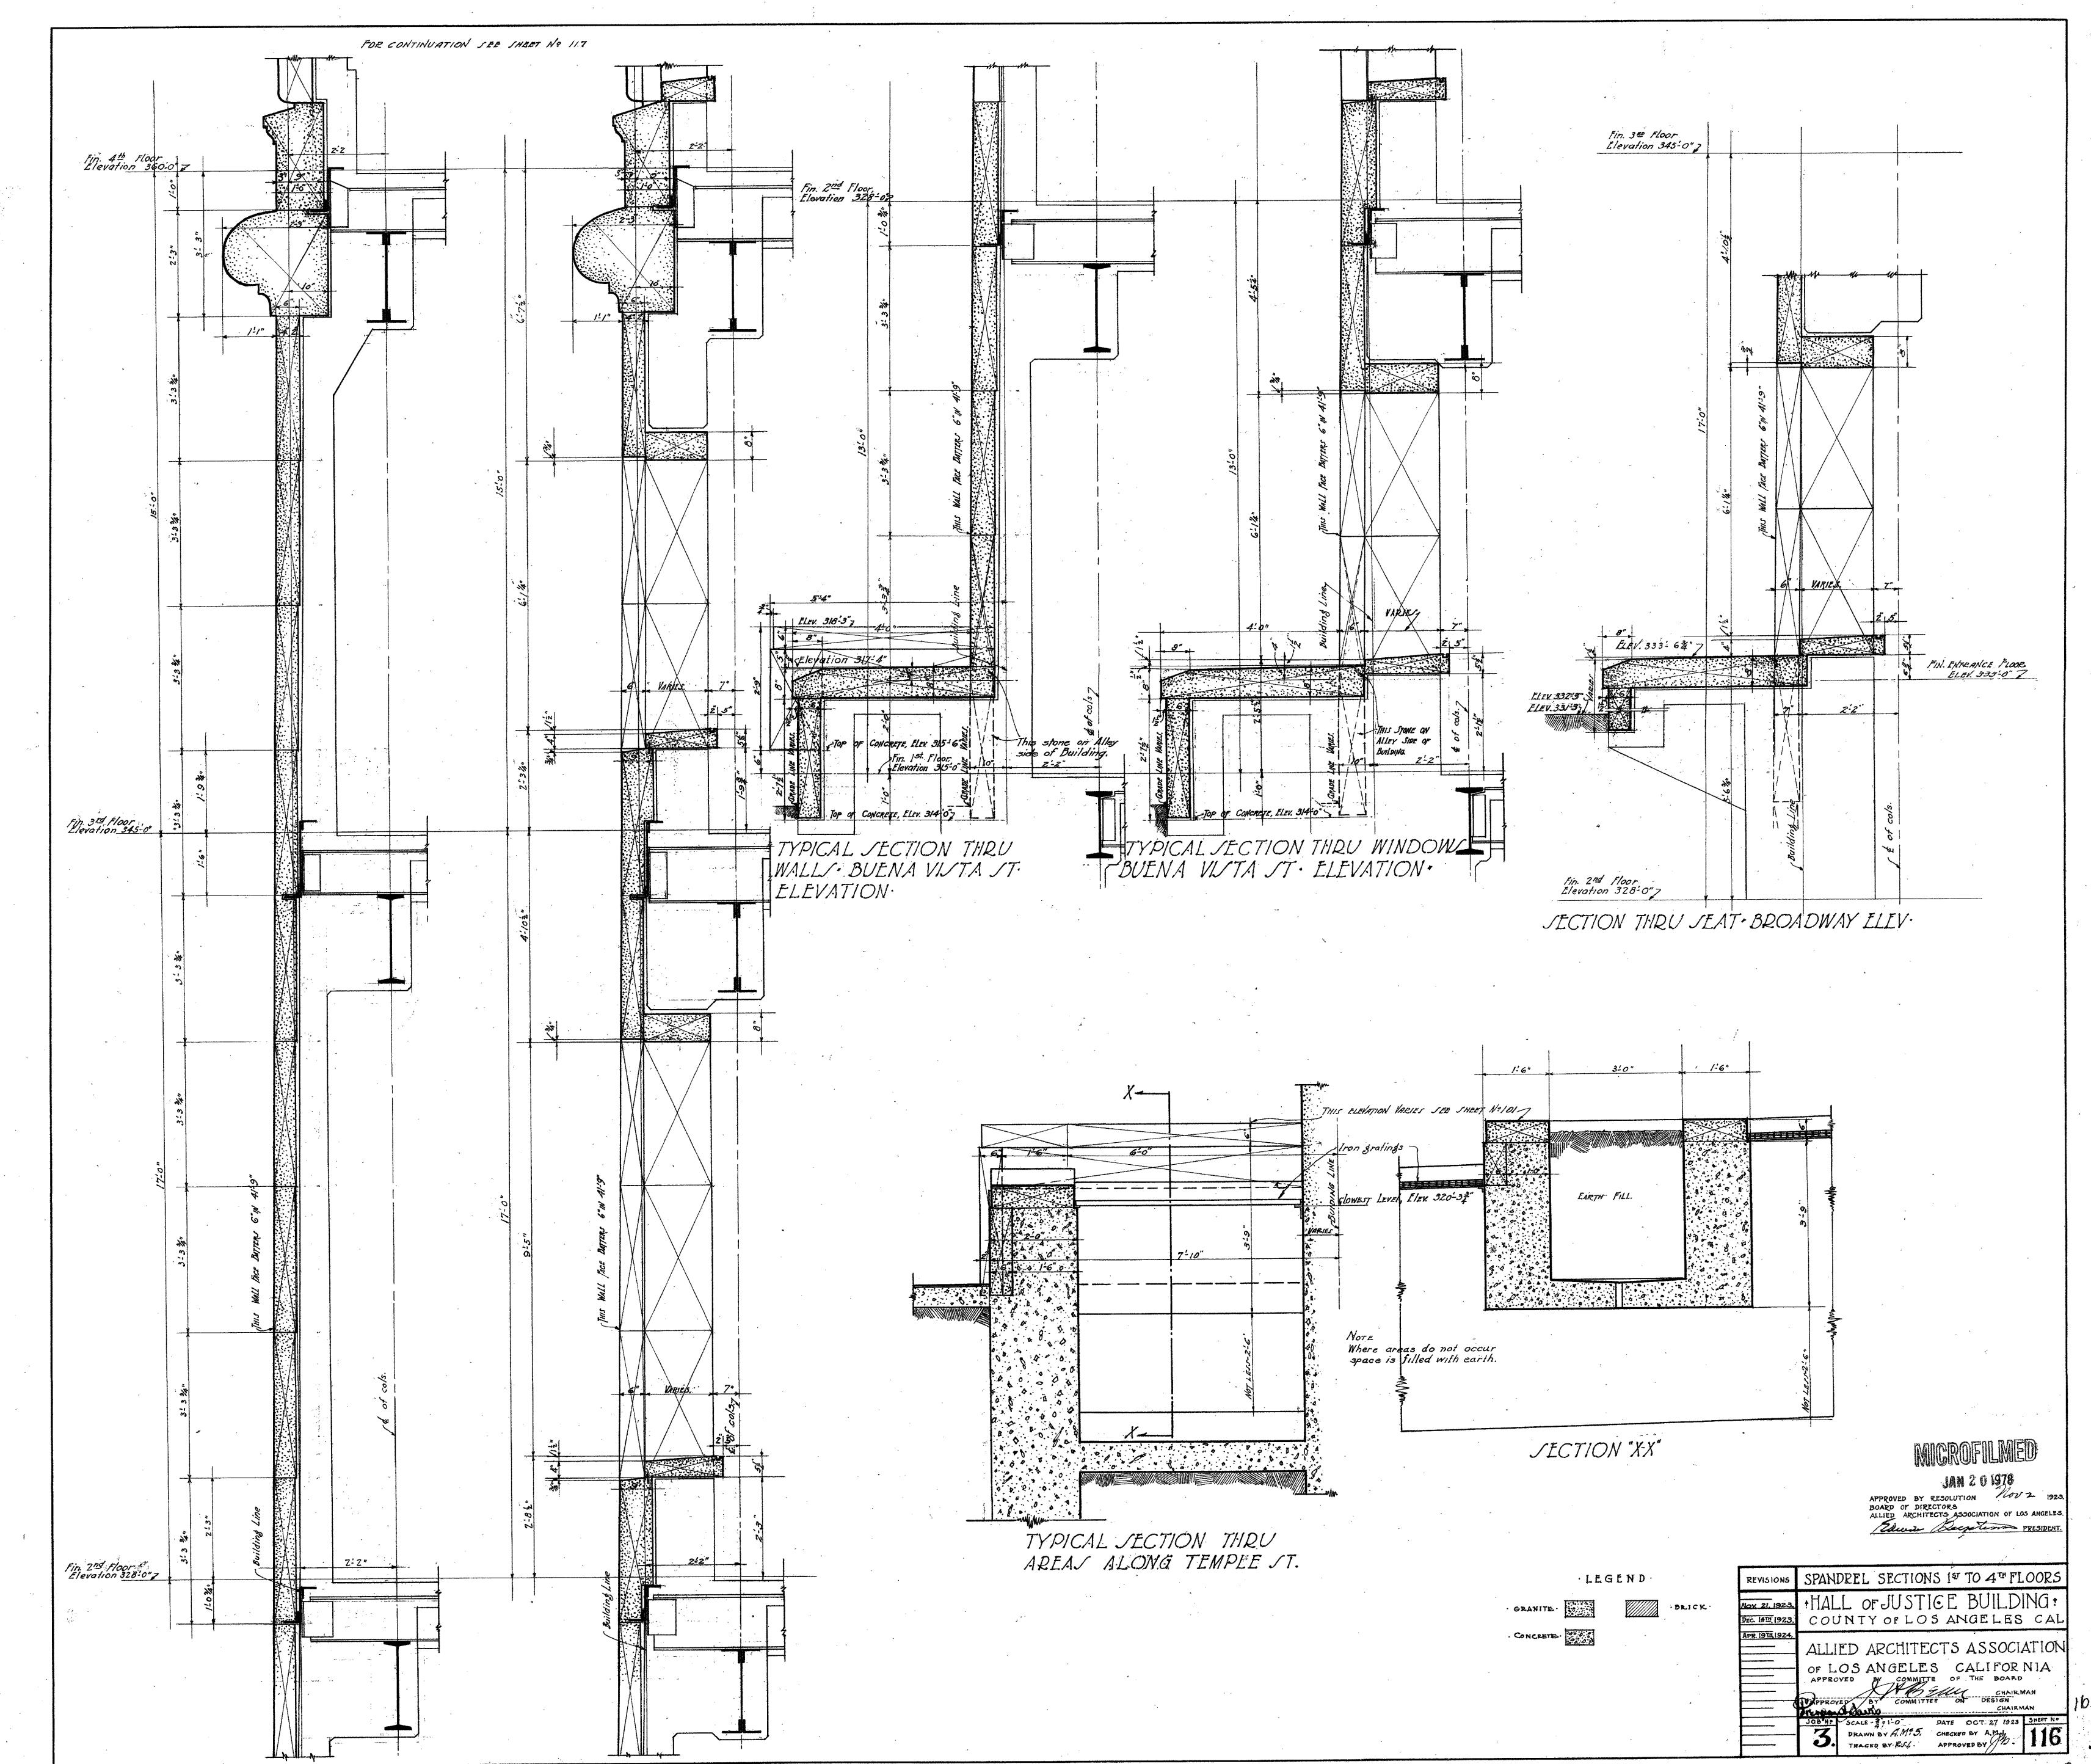

144-2







































11:5





















MICROFILMED

JAN 201975

revisions WINDOW GRILLE TEMPLE ST. AREAS

HALL OF JUSTICE BUILDING Y
COUNTY OF LOS ANGELES - CAL.

ALLIED ARCHITECTS ASSOCIATION

OF LOS ANGELES CALIFORNIA

APPROVED BY RESOLUTION DATED MAR. 6, 19

DOARD OF DIRECTORS ALLIED ARCHITECTS

ASSOCIATION OF LOS HIGELES

LILLIAN

JOB NO SCALE. 34 & 3"=1"0" DATE-MAR 6 1925 SHEET NO DRAWN BY GEM. CHECKED BY A 134

TRACED BY GEM. APPROVED BY A 134





















144-2







144-2









































11:5





















MICROFILMED

JAN 2 0 1975

revisions WINDOW GRILLE TEMPLE ST. AREAS

THALL OF JUSTICE BUILDING TO COUNTY OF LOS ANGELES - CAL.

ALLIED ARCHITECTS ASSOCIATION

OF LOS ANGELES CALIFORNIA

APPROVED BY JURY APPROVED BY RESOLUTION DATED MAR. 6, 19