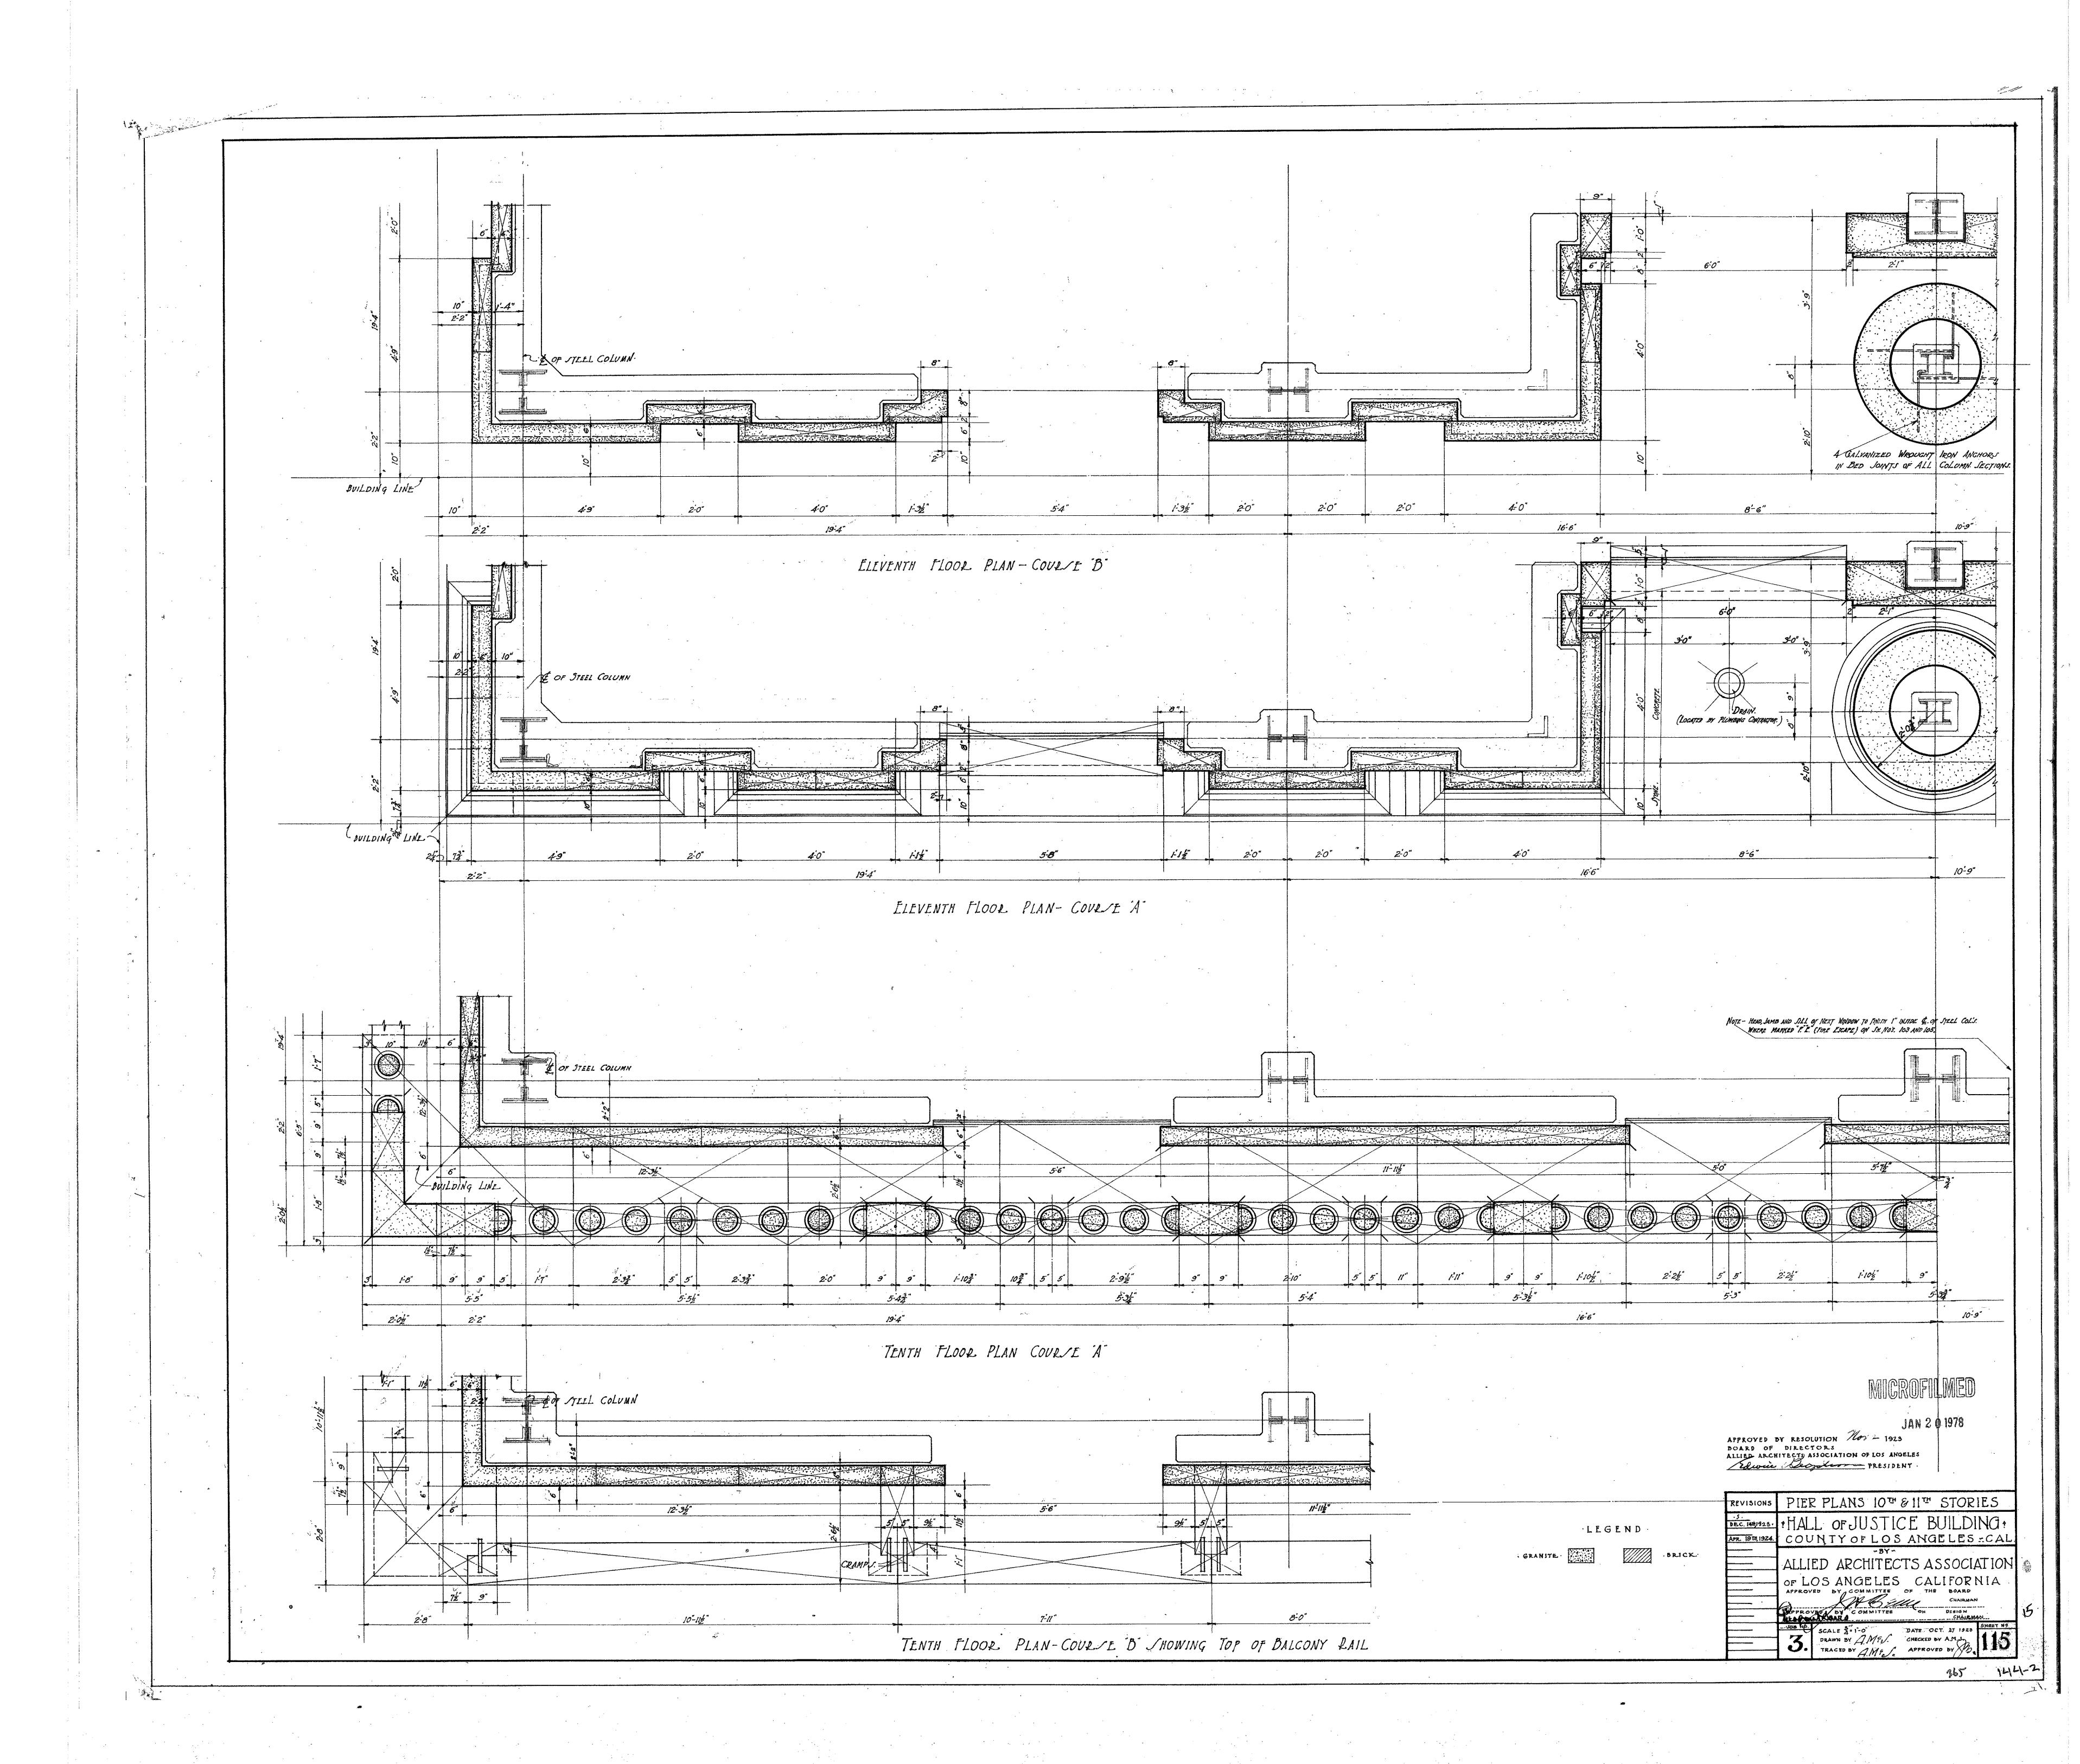

144-2







































11:5





















MICROFILMED

JAN 201975

revisions WINDOW GRILLE TEMPLE ST. AREAS

HALL OF JUSTICE BUILDING Y
COUNTY OF LOS ANGELES - CAL.

ALLIED ARCHITECTS ASSOCIATION

OF LOS ANGELES CALIFORNIA

APPROVED BY RESOLUTION DATED MAR. 6, 19

DOARD OF DIRECTORS ALLIED ARCHITECTS

ASSOCIATION OF LOS HIGELES

LILLIAN

JOB NO SCALE. 34 & 3"=1"0" DATE-MAR 6 1925 SHEET NO DRAWN BY GEM. CHECKED BY A 134

TRACED BY GEM. APPROVED BY A 134





















144-2







144-2









































11:5





















MICROFILMED

JAN 2 0 1975

revisions WINDOW GRILLE TEMPLE ST. AREAS

THALL OF JUSTICE BUILDING TO COUNTY OF LOS ANGELES - CAL.

ALLIED ARCHITECTS ASSOCIATION

OF LOS ANGELES CALIFORNIA

APPROVED BY JURY APPROVED BY RESOLUTION DATED MAR. 6, 19

DOARD OF DIRECTORS ALLIED ARCHITECTS

ASSOCIATION OF LOS ANGELES

LIVERICAL CONTROLLES

ASSOCIATION OF LOS ANGELES

JOB NO SCALE. 34 & 3"=1"0" DATE-MAR 6 1925 SHERT NO DRAWN BY GEM. CHECKED BY A 134

TRACED BY G.E.M. APPROVED BY A 134

365





















144-2







144-2