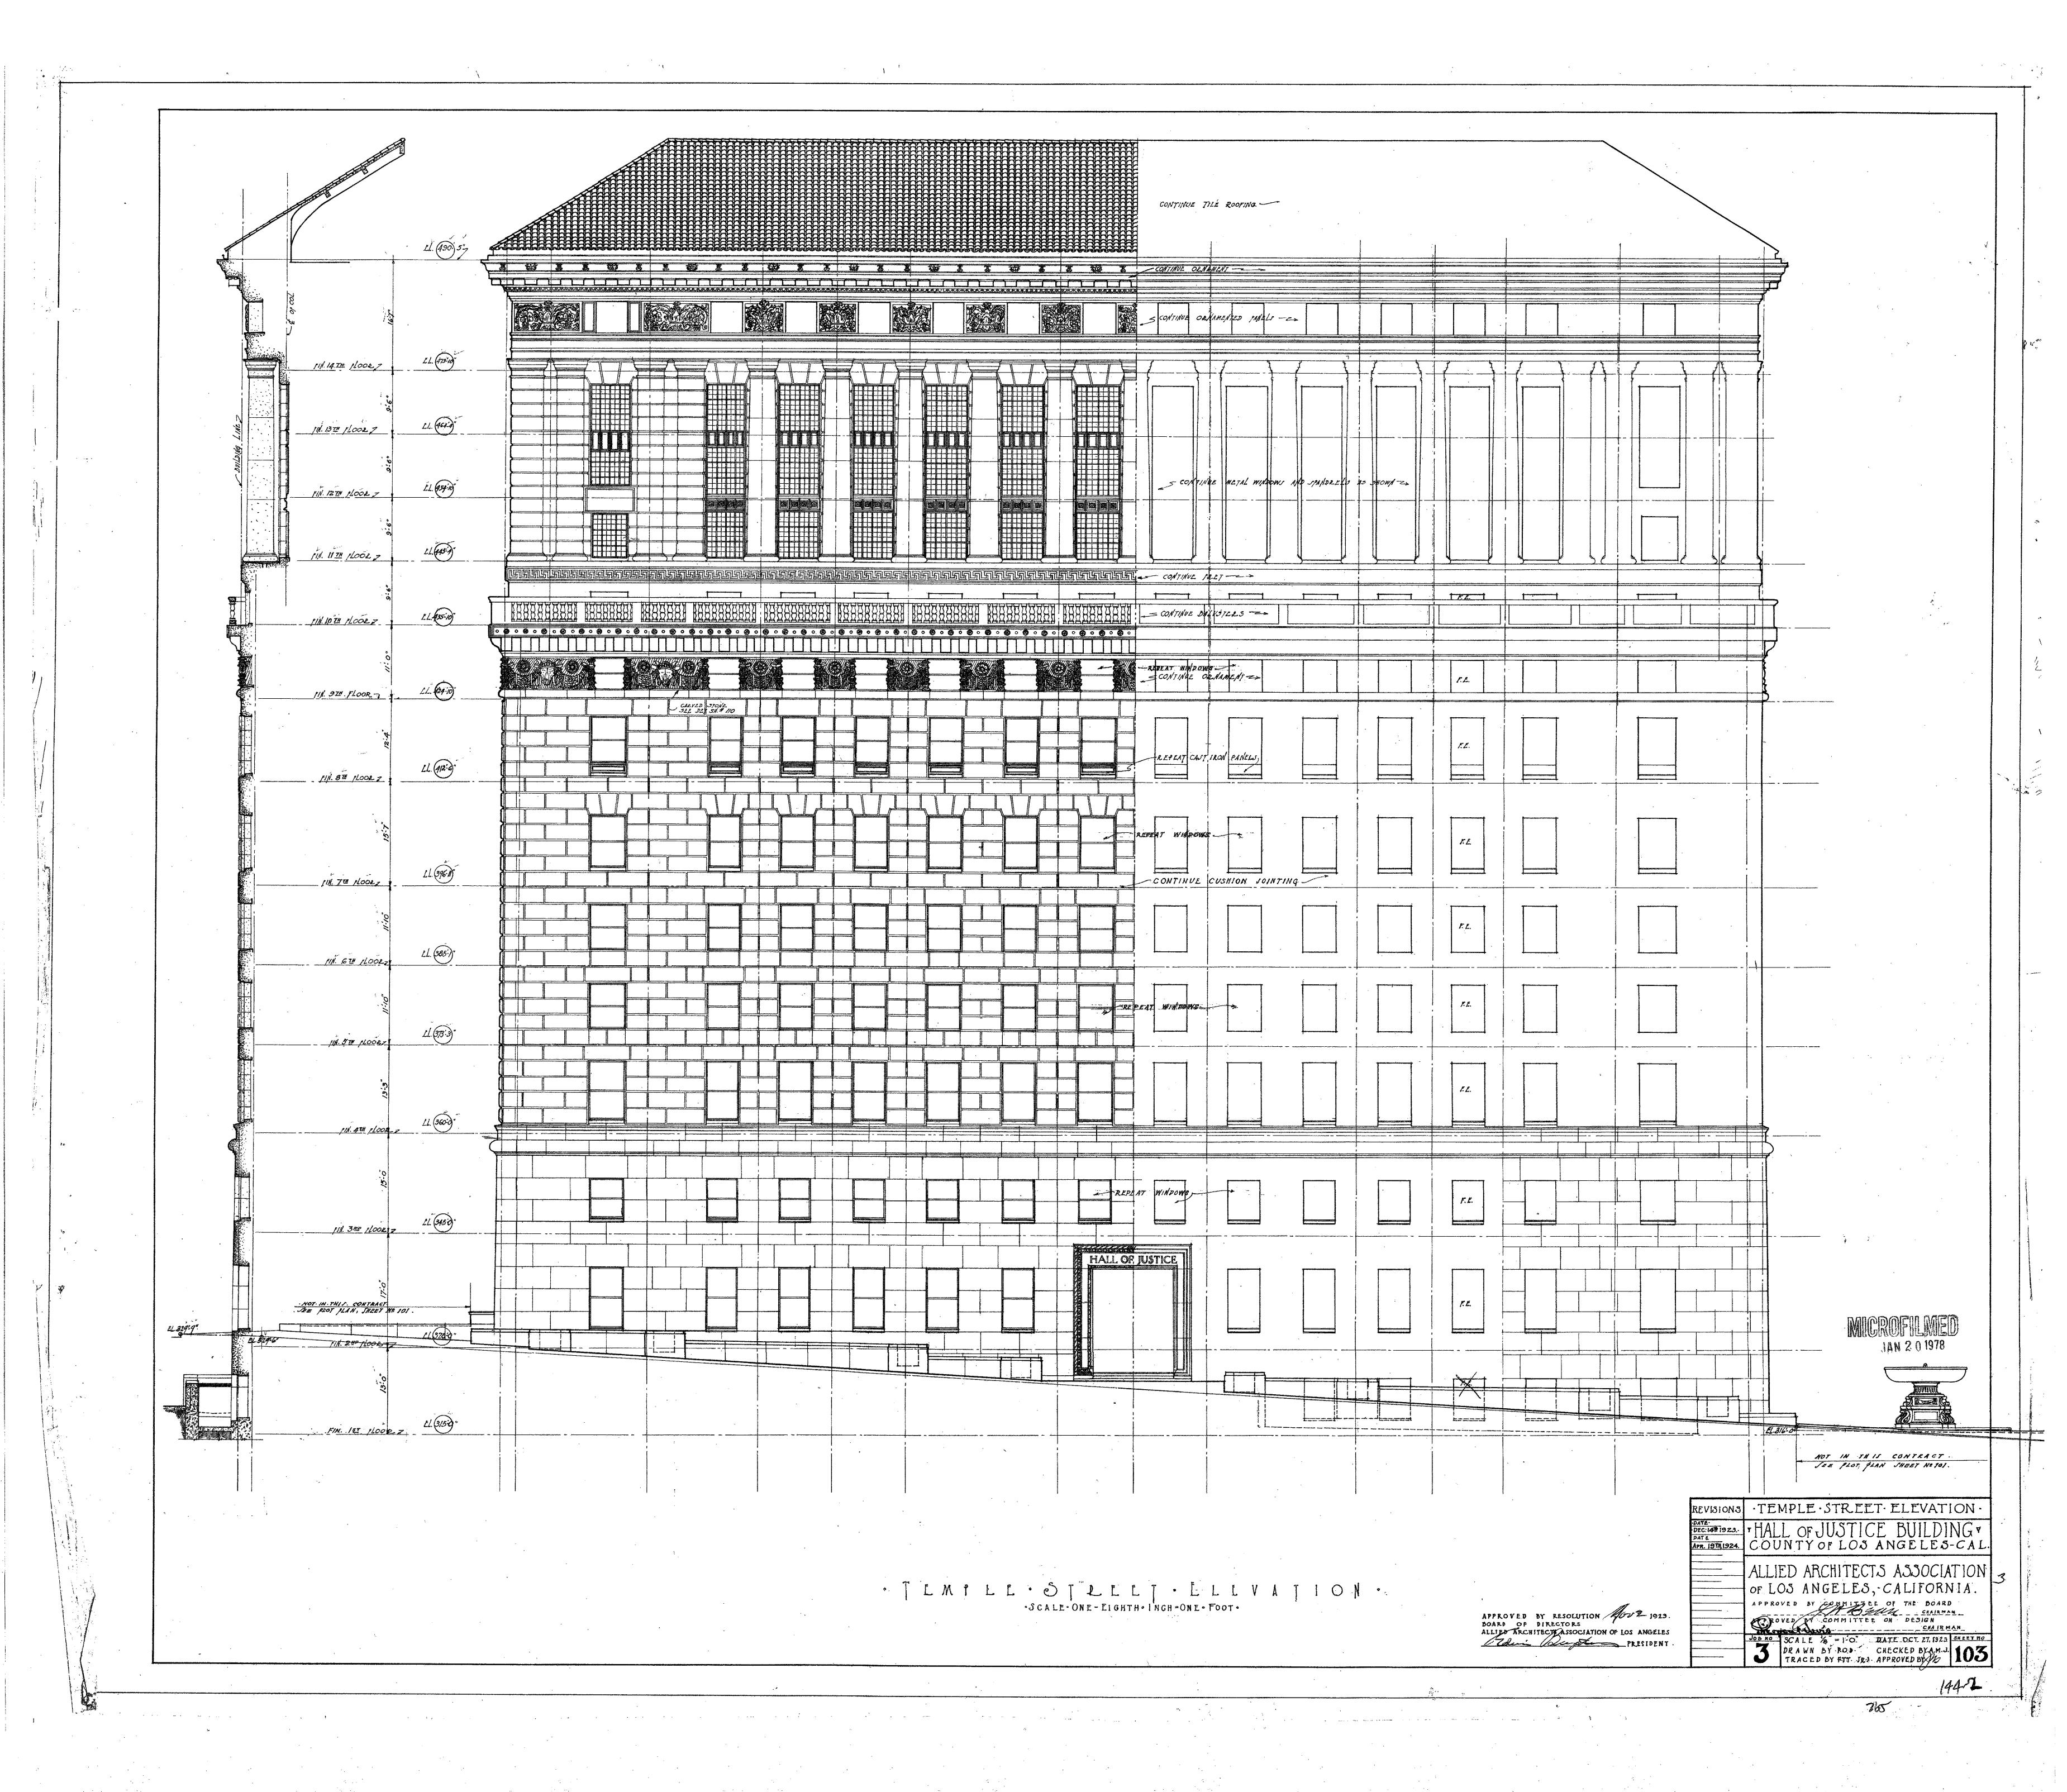

144-2







































11:5





















MICROFILMED

JAN 201975

revisions WINDOW GRILLE TEMPLE ST. AREAS

HALL OF JUSTICE BUILDING Y
COUNTY OF LOS ANGELES - CAL.

ALLIED ARCHITECTS ASSOCIATION

OF LOS ANGELES CALIFORNIA

APPROVED BY RESOLUTION DATED MAR. 6, 19

DOARD OF DIRECTORS ALLIED ARCHITECTS

ASSOCIATION OF LOS HIGELES

LILLIAN

JOB NO SCALE. 34 & 3"=1"0" DATE-MAR 6 1925 SHEET NO DRAWN BY GEM. CHECKED BY A 134

TRACED BY GEM. APPROVED BY A 134





















144-2







144-2









































11:5





















MICROFILMED

JAN 2 0 1975

revisions WINDOW GRILLE TEMPLE ST. AREAS

THALL OF JUSTICE BUILDING TO COUNTY OF LOS ANGELES - CAL.

ALLIED ARCHITECTS ASSOCIATION

OF LOS ANGELES CALIFORNIA

APPROVED BY JURY APPROVED BY R