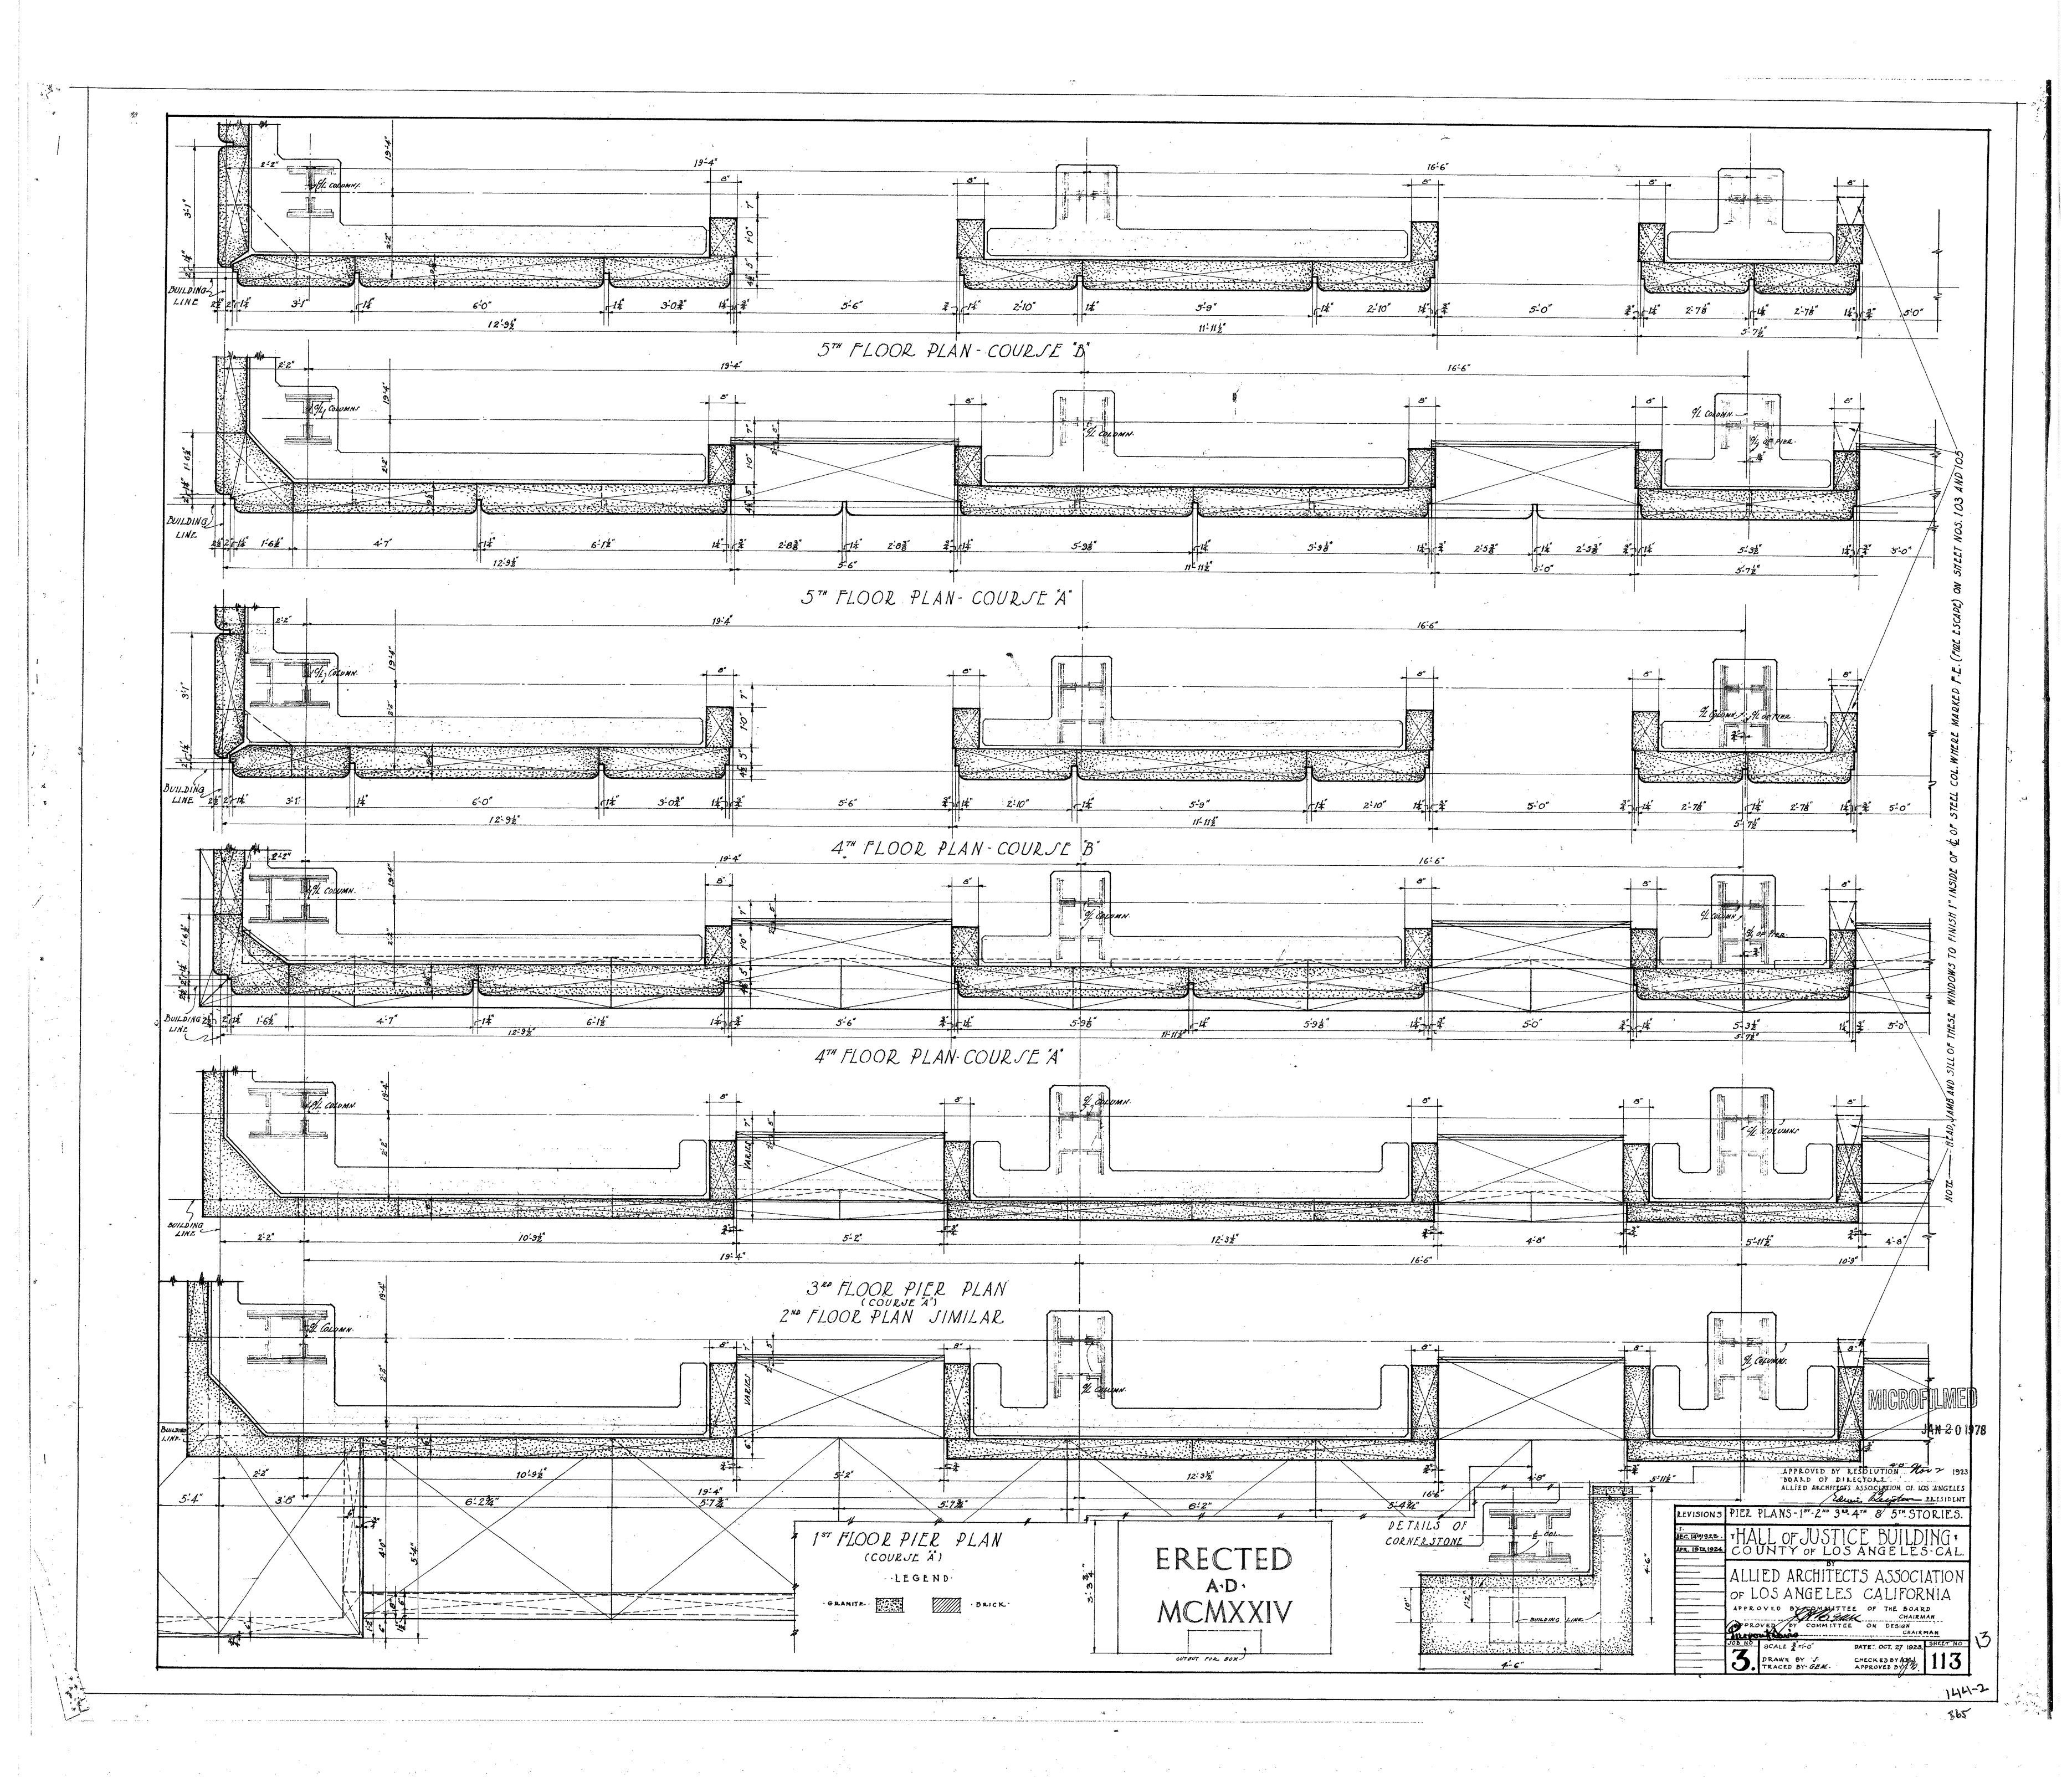

144-2







































11:5





















MICROFILMED

JAN 201975

revisions WINDOW GRILLE TEMPLE ST. AREAS

HALL OF JUSTICE BUILDING Y
COUNTY OF LOS ANGELES - CAL.

ALLIED ARCHITECTS ASSOCIATION

OF LOS ANGELES CALIFORNIA

APPROVED BY RESOLUTION DATED MAR. 6, 19

DOARD OF DIRECTORS ALLIED ARCHITECTS

ASSOCIATION OF LOS HIGELES

LILLIAN

JOB NO SCALE. 34 & 3"=1"0" DATE-MAR 6 1925 SHEET NO DRAWN BY GEM. CHECKED BY A 134

TRACED BY GEM. APPROVED BY A 134





















144-2







144-2









































11:5





















MICROFILMED

JAN 2 0 1975

revisions WINDOW GRILLE TEMPLE ST. AREAS

THALL OF JUSTICE BUILDING TO COUNTY OF LOS ANGELES - CAL.

ALLIED ARCHITECTS ASSOCIATION

OF LOS ANGELES CALIFORNIA

APPROVED BY JURY APPROVED BY RESOLUTION DATED MAR. 6, 19

DOARD OF DIRECTORS ALLIED ARCHITECTS

ASSOCIATION OF LOS ANGELES

LIVERICAL CONTROLLES

ASSOCIATION OF LOS ANGELES

JOB NO SCALE. 34 & 3"=1"0" DATE-MAR 6 1925 SHERT NO DRAWN BY GEM. CHECKED BY A 134

TRACED BY G.E.M. APPROVED BY A 134

365





















144-2







144-2