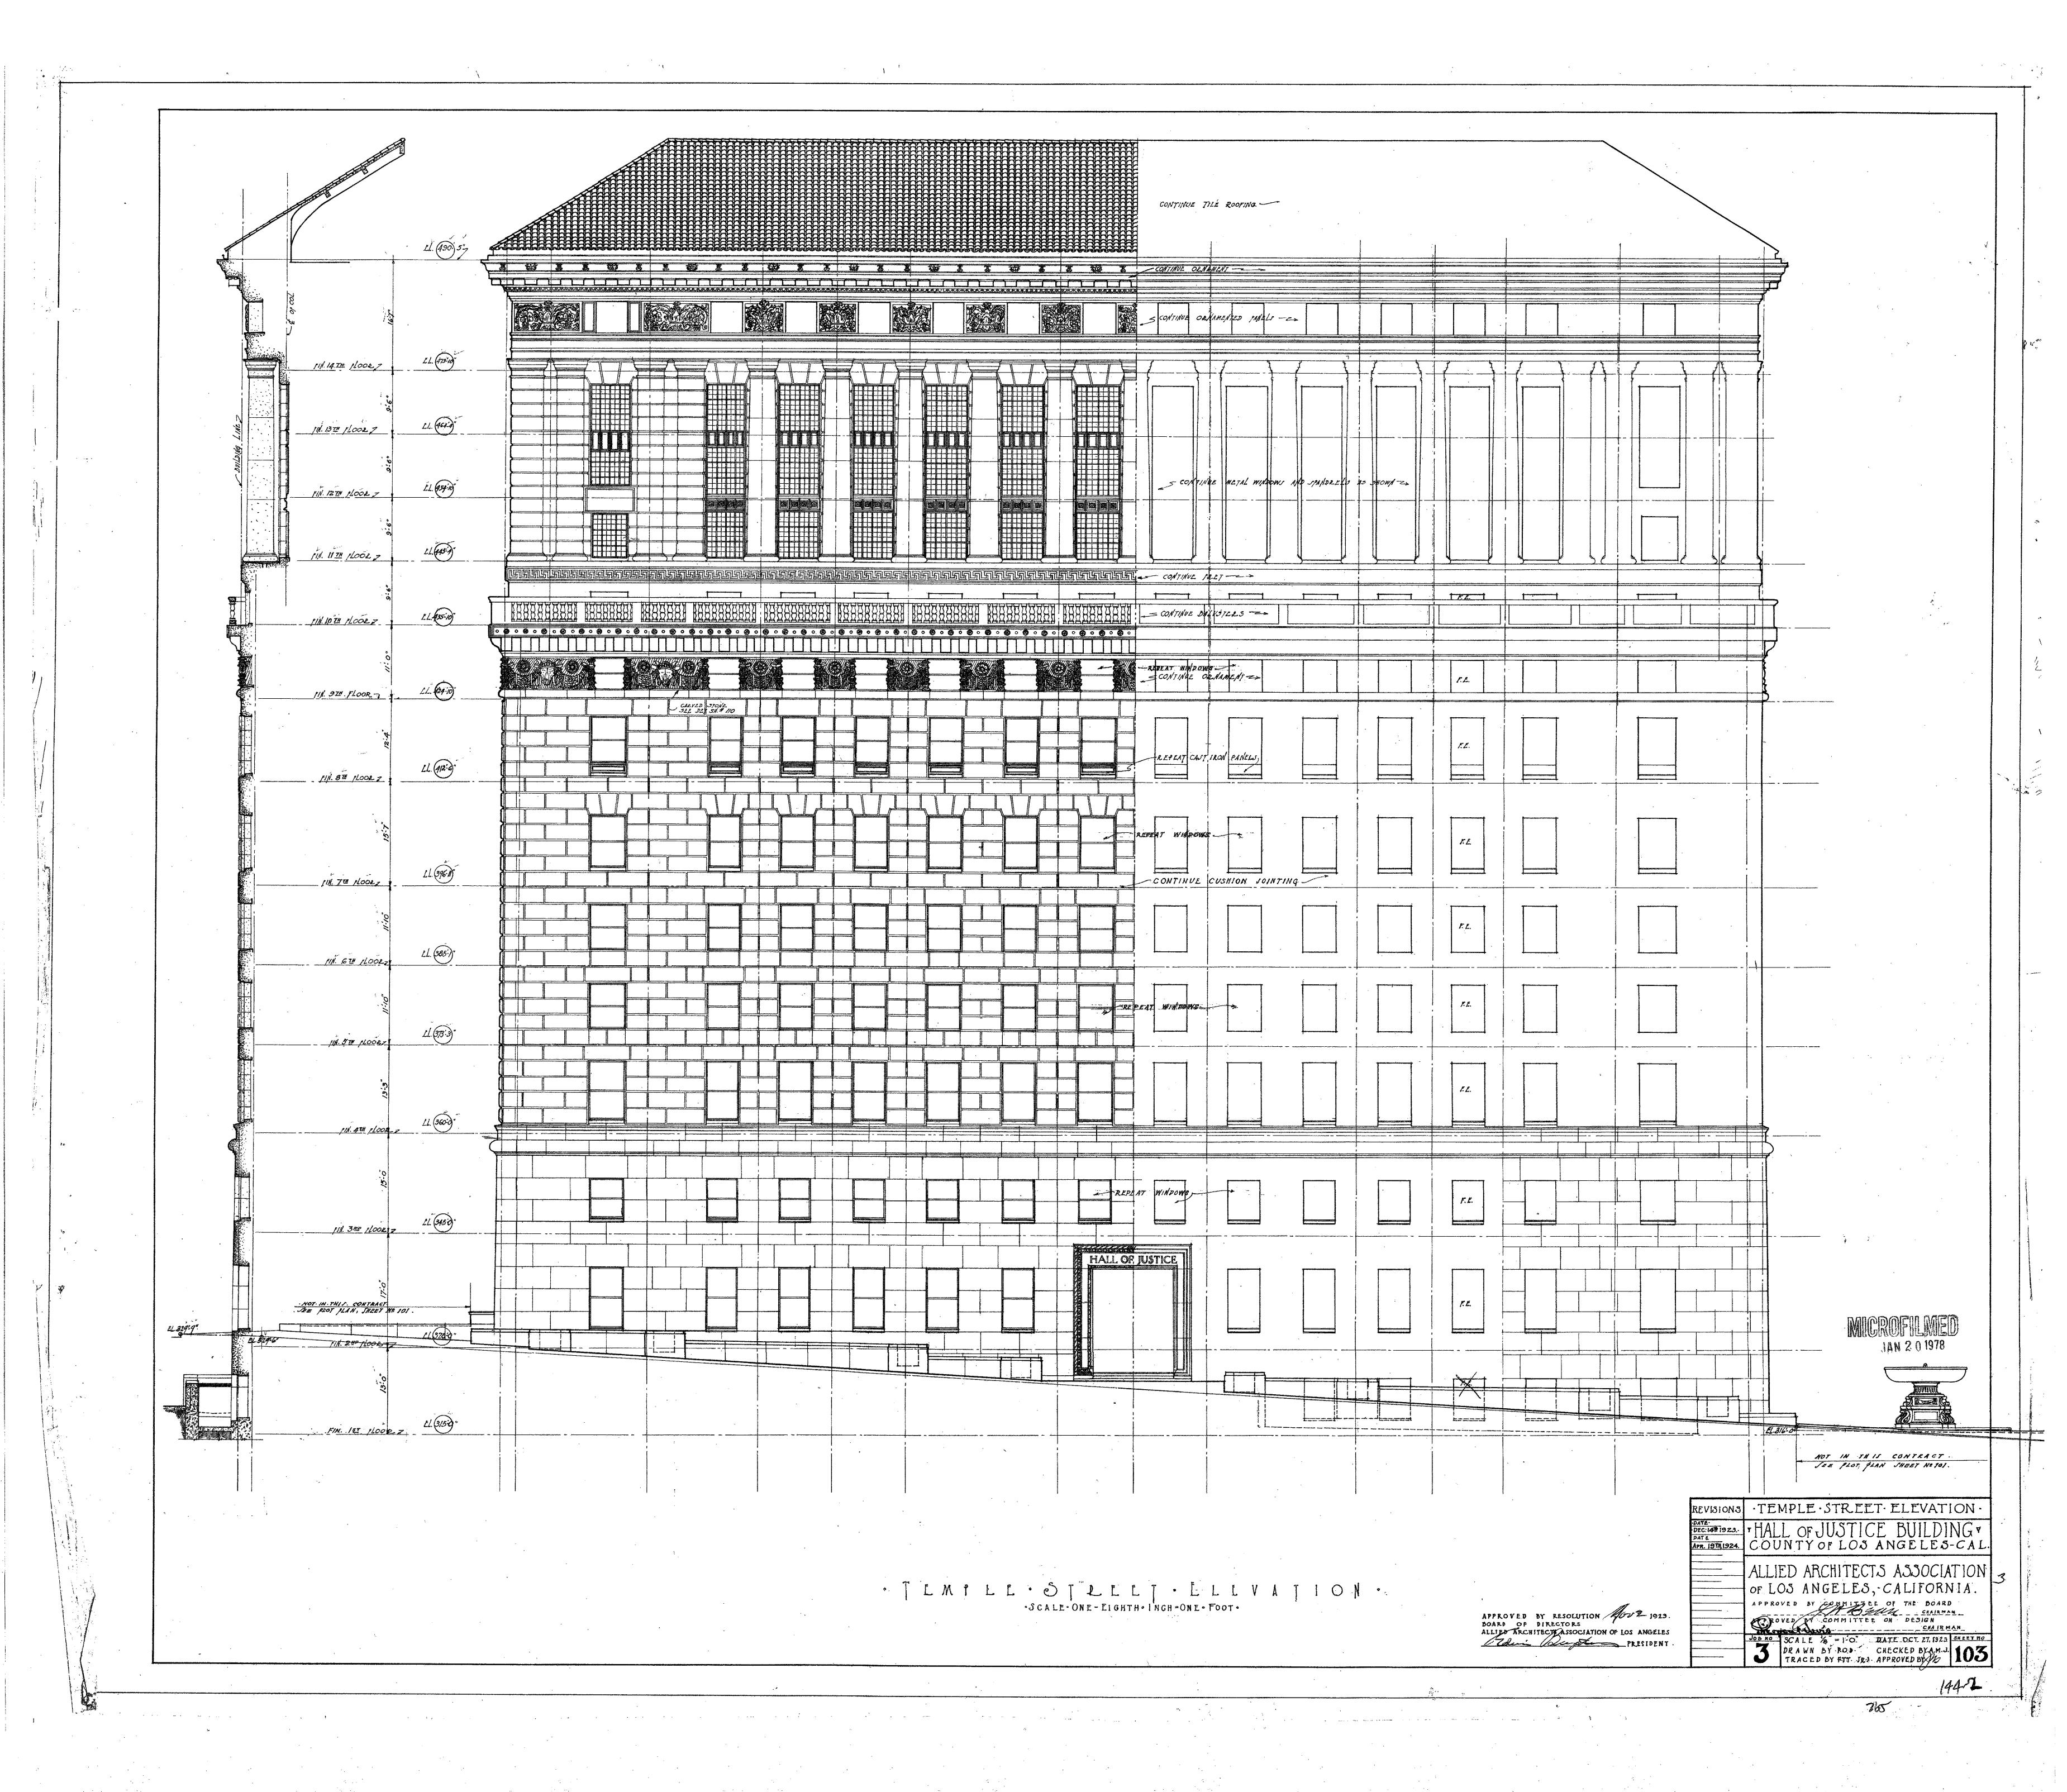

144-2

11:5

MICROFILMED

JAN 201975

revisions WINDOW GRILLE TEMPLE ST. AREAS

HALL OF JUSTICE BUILDING Y
COUNTY OF LOS ANGELES - CAL.

ALLIED ARCHITECTS ASSOCIATION

OF LOS ANGELES CALIFORNIA

APPROVED BY RESOLUTION DATED MAR. 6, 19

DOARD OF DIRECTORS ALLIED ARCHITECTS

ASSOCIATION OF LOS HIGELES

LILLIAN

JOB NO SCALE. 34 & 3"=1"0" DATE-MAR 6 1925 SHEET NO DRAWN BY GEM. CHECKED BY A 134

TRACED BY GEM. APPROVED BY A 134

144-2

144-2

11:5

MICROFILMED

JAN 2 0 1975

revisions WINDOW GRILLE TEMPLE ST. AREAS

THALL OF JUSTICE BUILDING TO COUNTY OF LOS ANGELES - CAL.

ALLIED ARCHITECTS ASSOCIATION

OF LOS ANGELES CALIFORNIA

APPROVED BY JURY APPROVED BY RESOLUTION DATED MAR. 6, 19

DOARD OF DIRECTORS ALLIED ARCHITECTS

ASSOCIATION OF LOS ANGELES

LIVERICAL CONTROLLES

ASSOCIATION OF LOS ANGELES

JOB NO SCALE. 34 & 3"=1"0" DATE-MAR 6 1925 SHERT NO DRAWN BY GEM. CHECKED BY A 134

TRACED BY G.E.M. APPROVED BY A 134

365

144-2

144-2