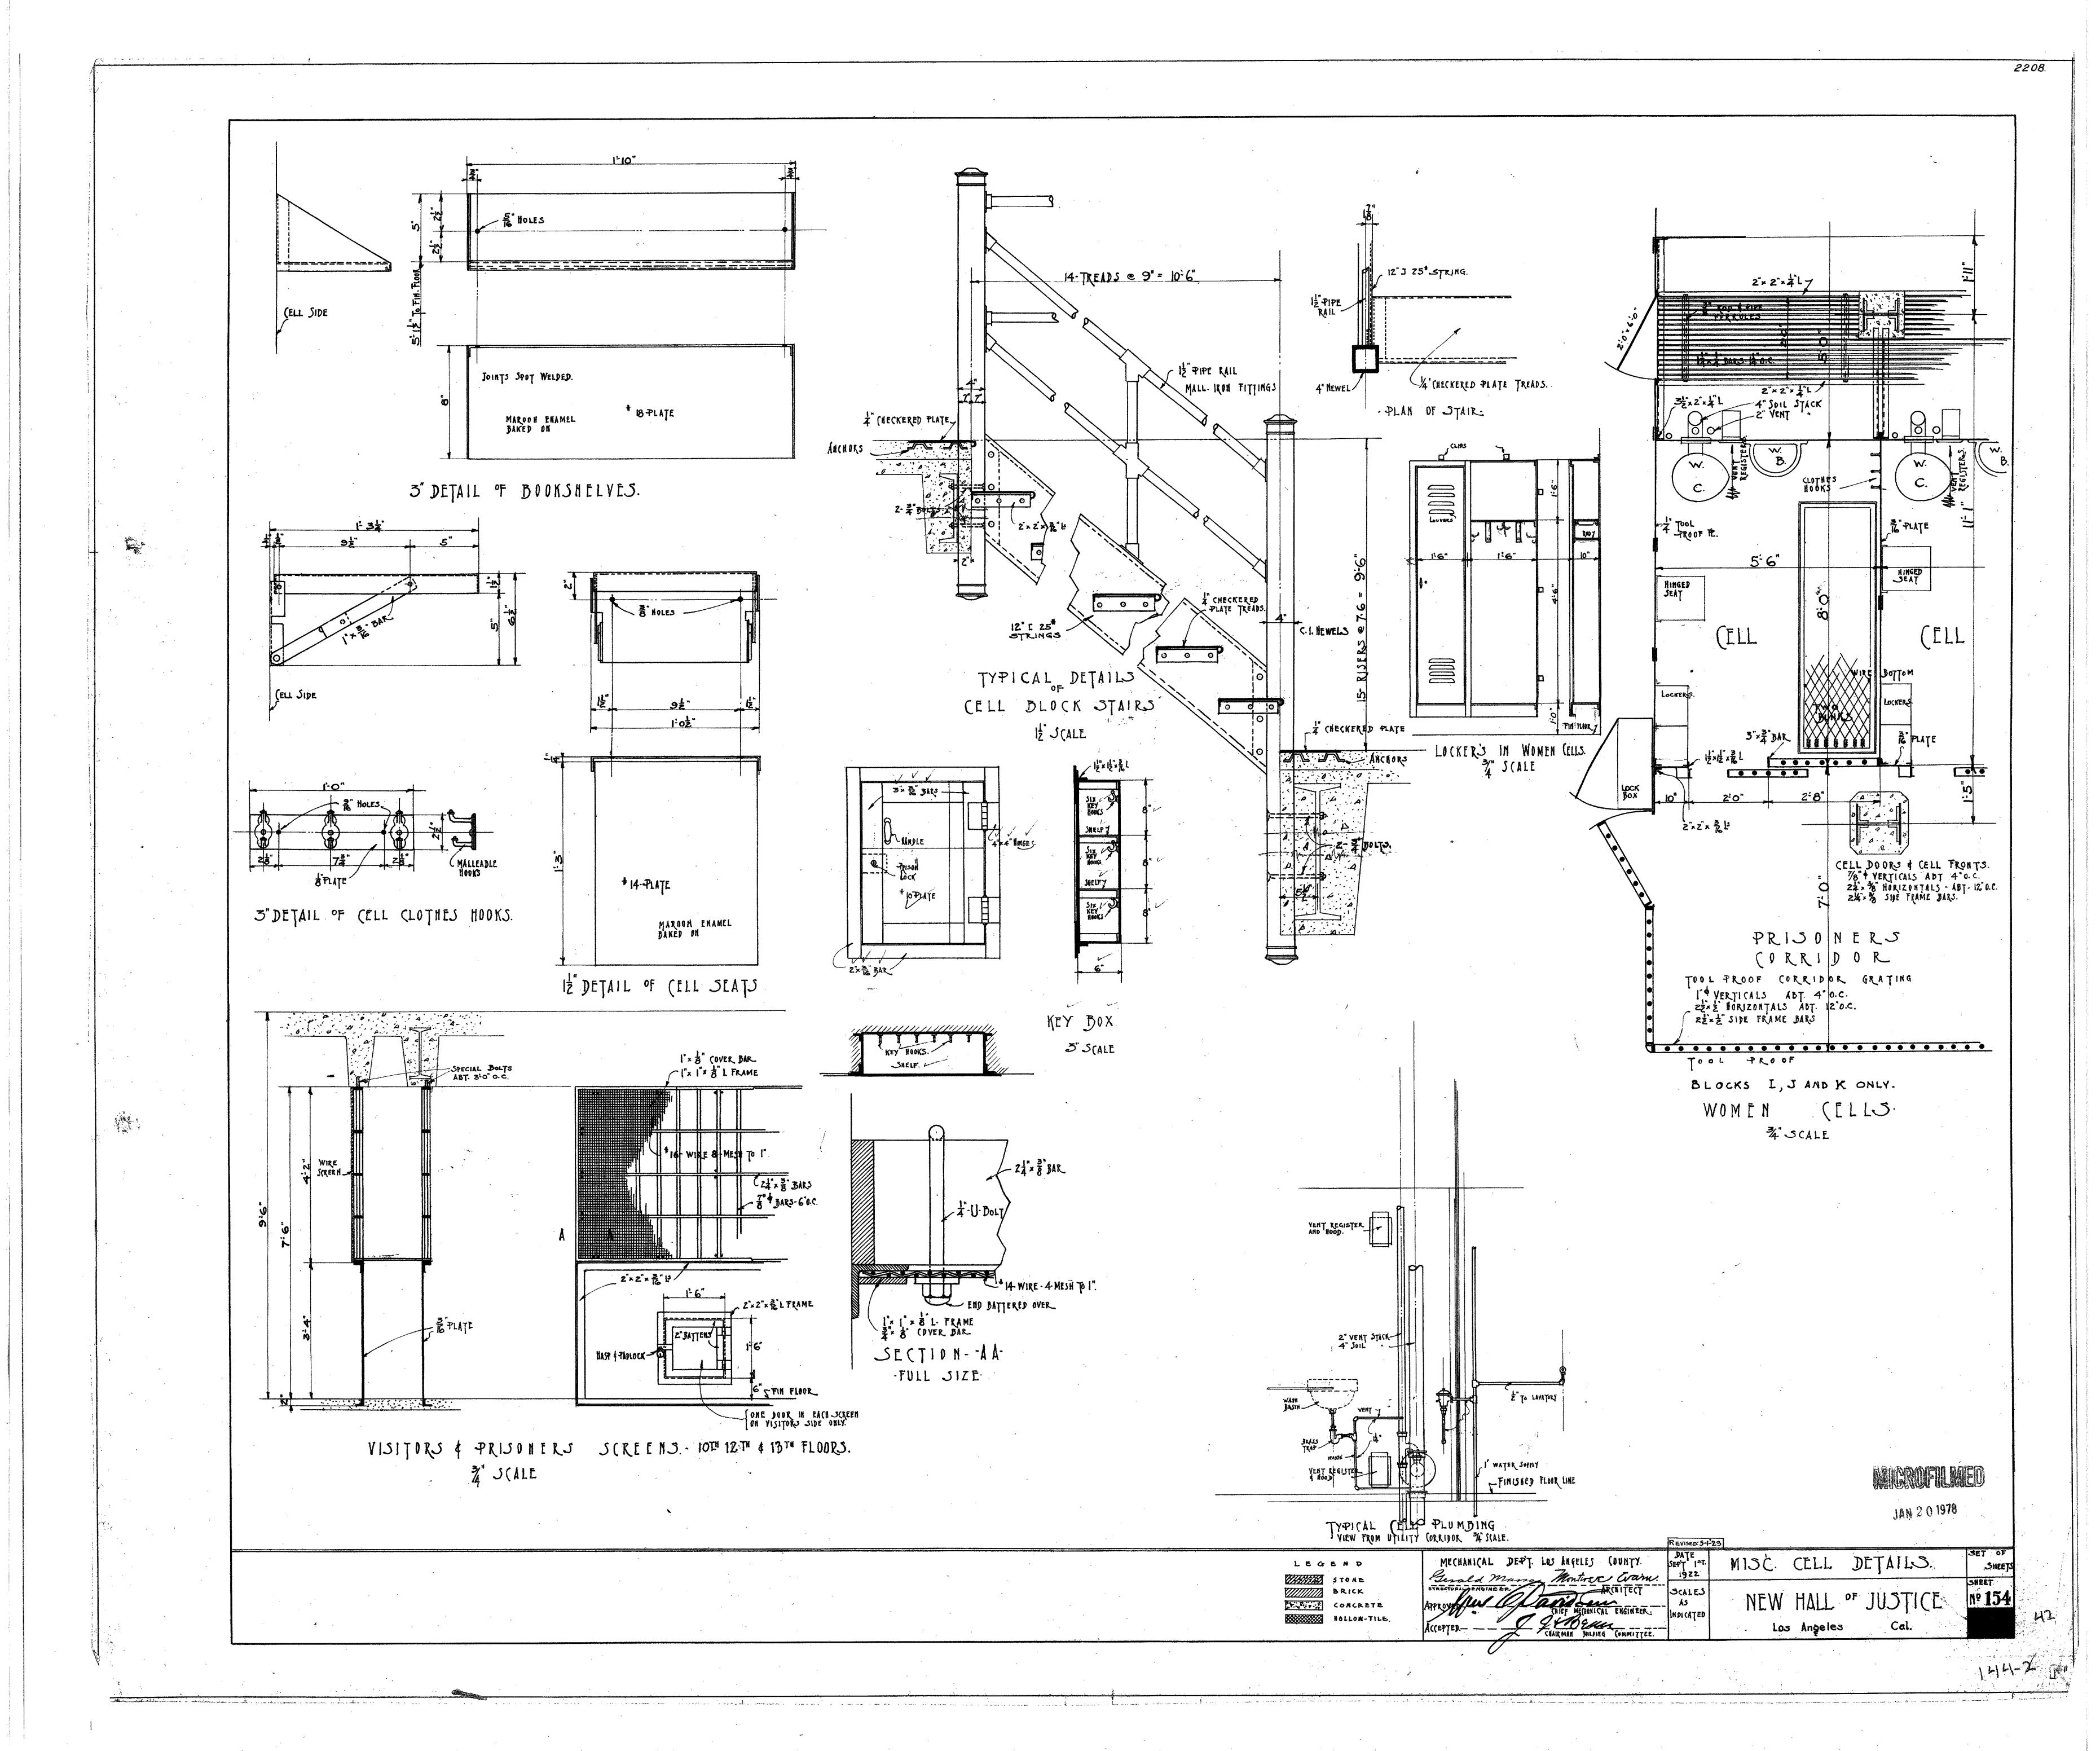

R. 6, 19

DOARD OF DIRECTORS ALLIED ARCHITECTS

ASSOCIATION OF LOS HIGELES

LILLIAN

JOB NO SCALE. 34 & 3"=1"0" DATE-MAR 6 1925 SHEET NO DRAWN BY GEM. CHECKED BY A 134

TRACED BY GEM. APPROVED BY A 134





















144-2







144-2









































11:5





















MICROFILMED

JAN 2 0 1975

revisions WINDOW GRILLE TEMPLE ST. AREAS

THALL OF JUSTICE BUILDING TO COUNTY OF LOS ANGELES - CAL.

ALLIED ARCHITECTS ASSOCIATION

OF LOS ANGELES CALIFORNIA

APPROVED BY JURY APPROVED BY RESOLUTION DATED MAR. 6, 19

DOARD OF DIRECTORS ALLIED ARCHITECTS

ASSOCIATION OF LOS ANGELES

LIVERICAL CONTROLLES

ASSOCIATION OF LOS ANGELES

JOB NO SCALE. 34 & 3"=1"0" DATE-MAR 6 1925 SHERT NO DRAWN BY GEM. CHECKED BY A 134

TRACED BY G.E.M. APPROVED BY A 134

365





















144-2







144-2