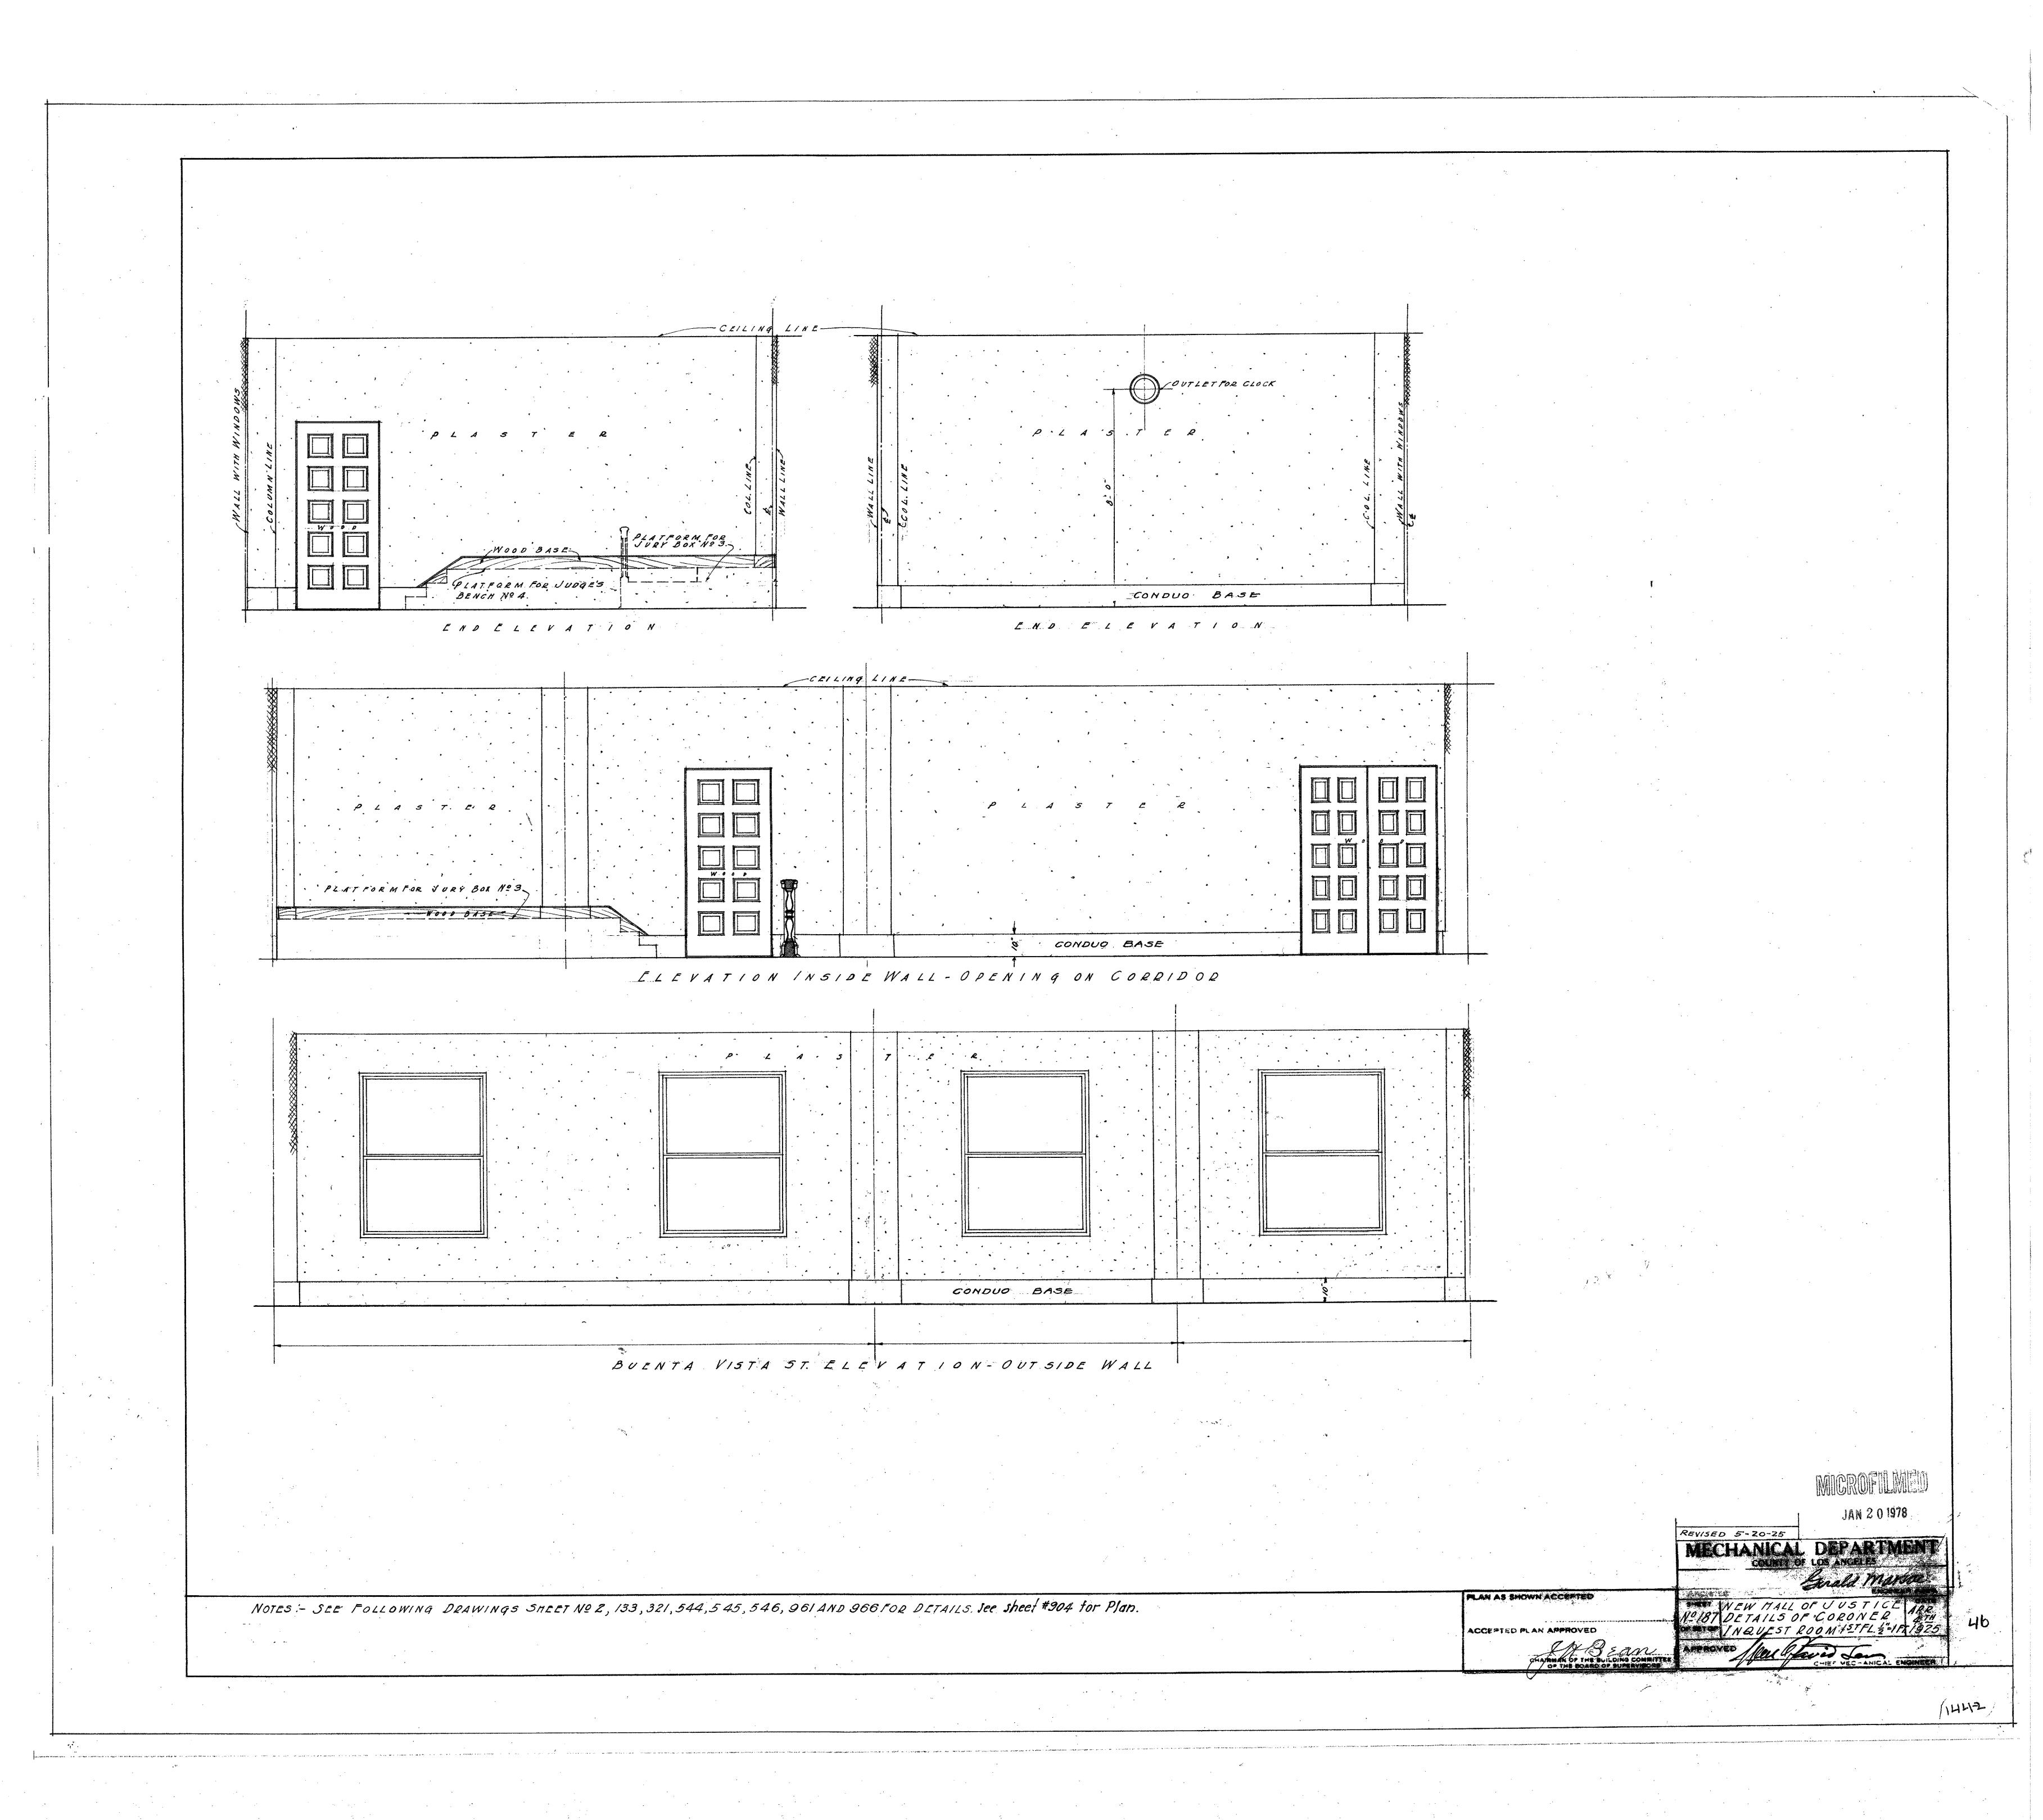

, 19

DOARD OF DIRECTORS ALLIED ARCHITECTS

ASSOCIATION OF LOS HIGELES

LILLIAN

JOB NO SCALE. 34 & 3"=1"0" DATE-MAR 6 1925 SHEET NO DRAWN BY GEM. CHECKED BY A 134

TRACED BY GEM. APPROVED BY A 134





















144-2







144-2









































11:5





















MICROFILMED

JAN 2 0 1975

revisions WINDOW GRILLE TEMPLE ST. AREAS

THALL OF JUSTICE BUILDING TO COUNTY OF LOS ANGELES - CAL.

ALLIED ARCHITECTS ASSOCIATION

OF LOS ANGELES CALIFORNIA

APPROVED BY JURY APPROVED BY RESOLUTION DATED MAR. 6, 19

DOARD OF DIRECTORS ALLIED ARCHITECTS

ASSOCIATION OF LOS ANGELES

LIVERICAL CONTROLLES

ASSOCIATION OF LOS ANGELES

JOB NO SCALE. 34 & 3"=1"0" DATE-MAR 6 1925 SHERT NO DRAWN BY GEM. CHECKED BY A 134

TRACED BY G.E.M. APPROVED BY A 134

365





















144-2







144-2