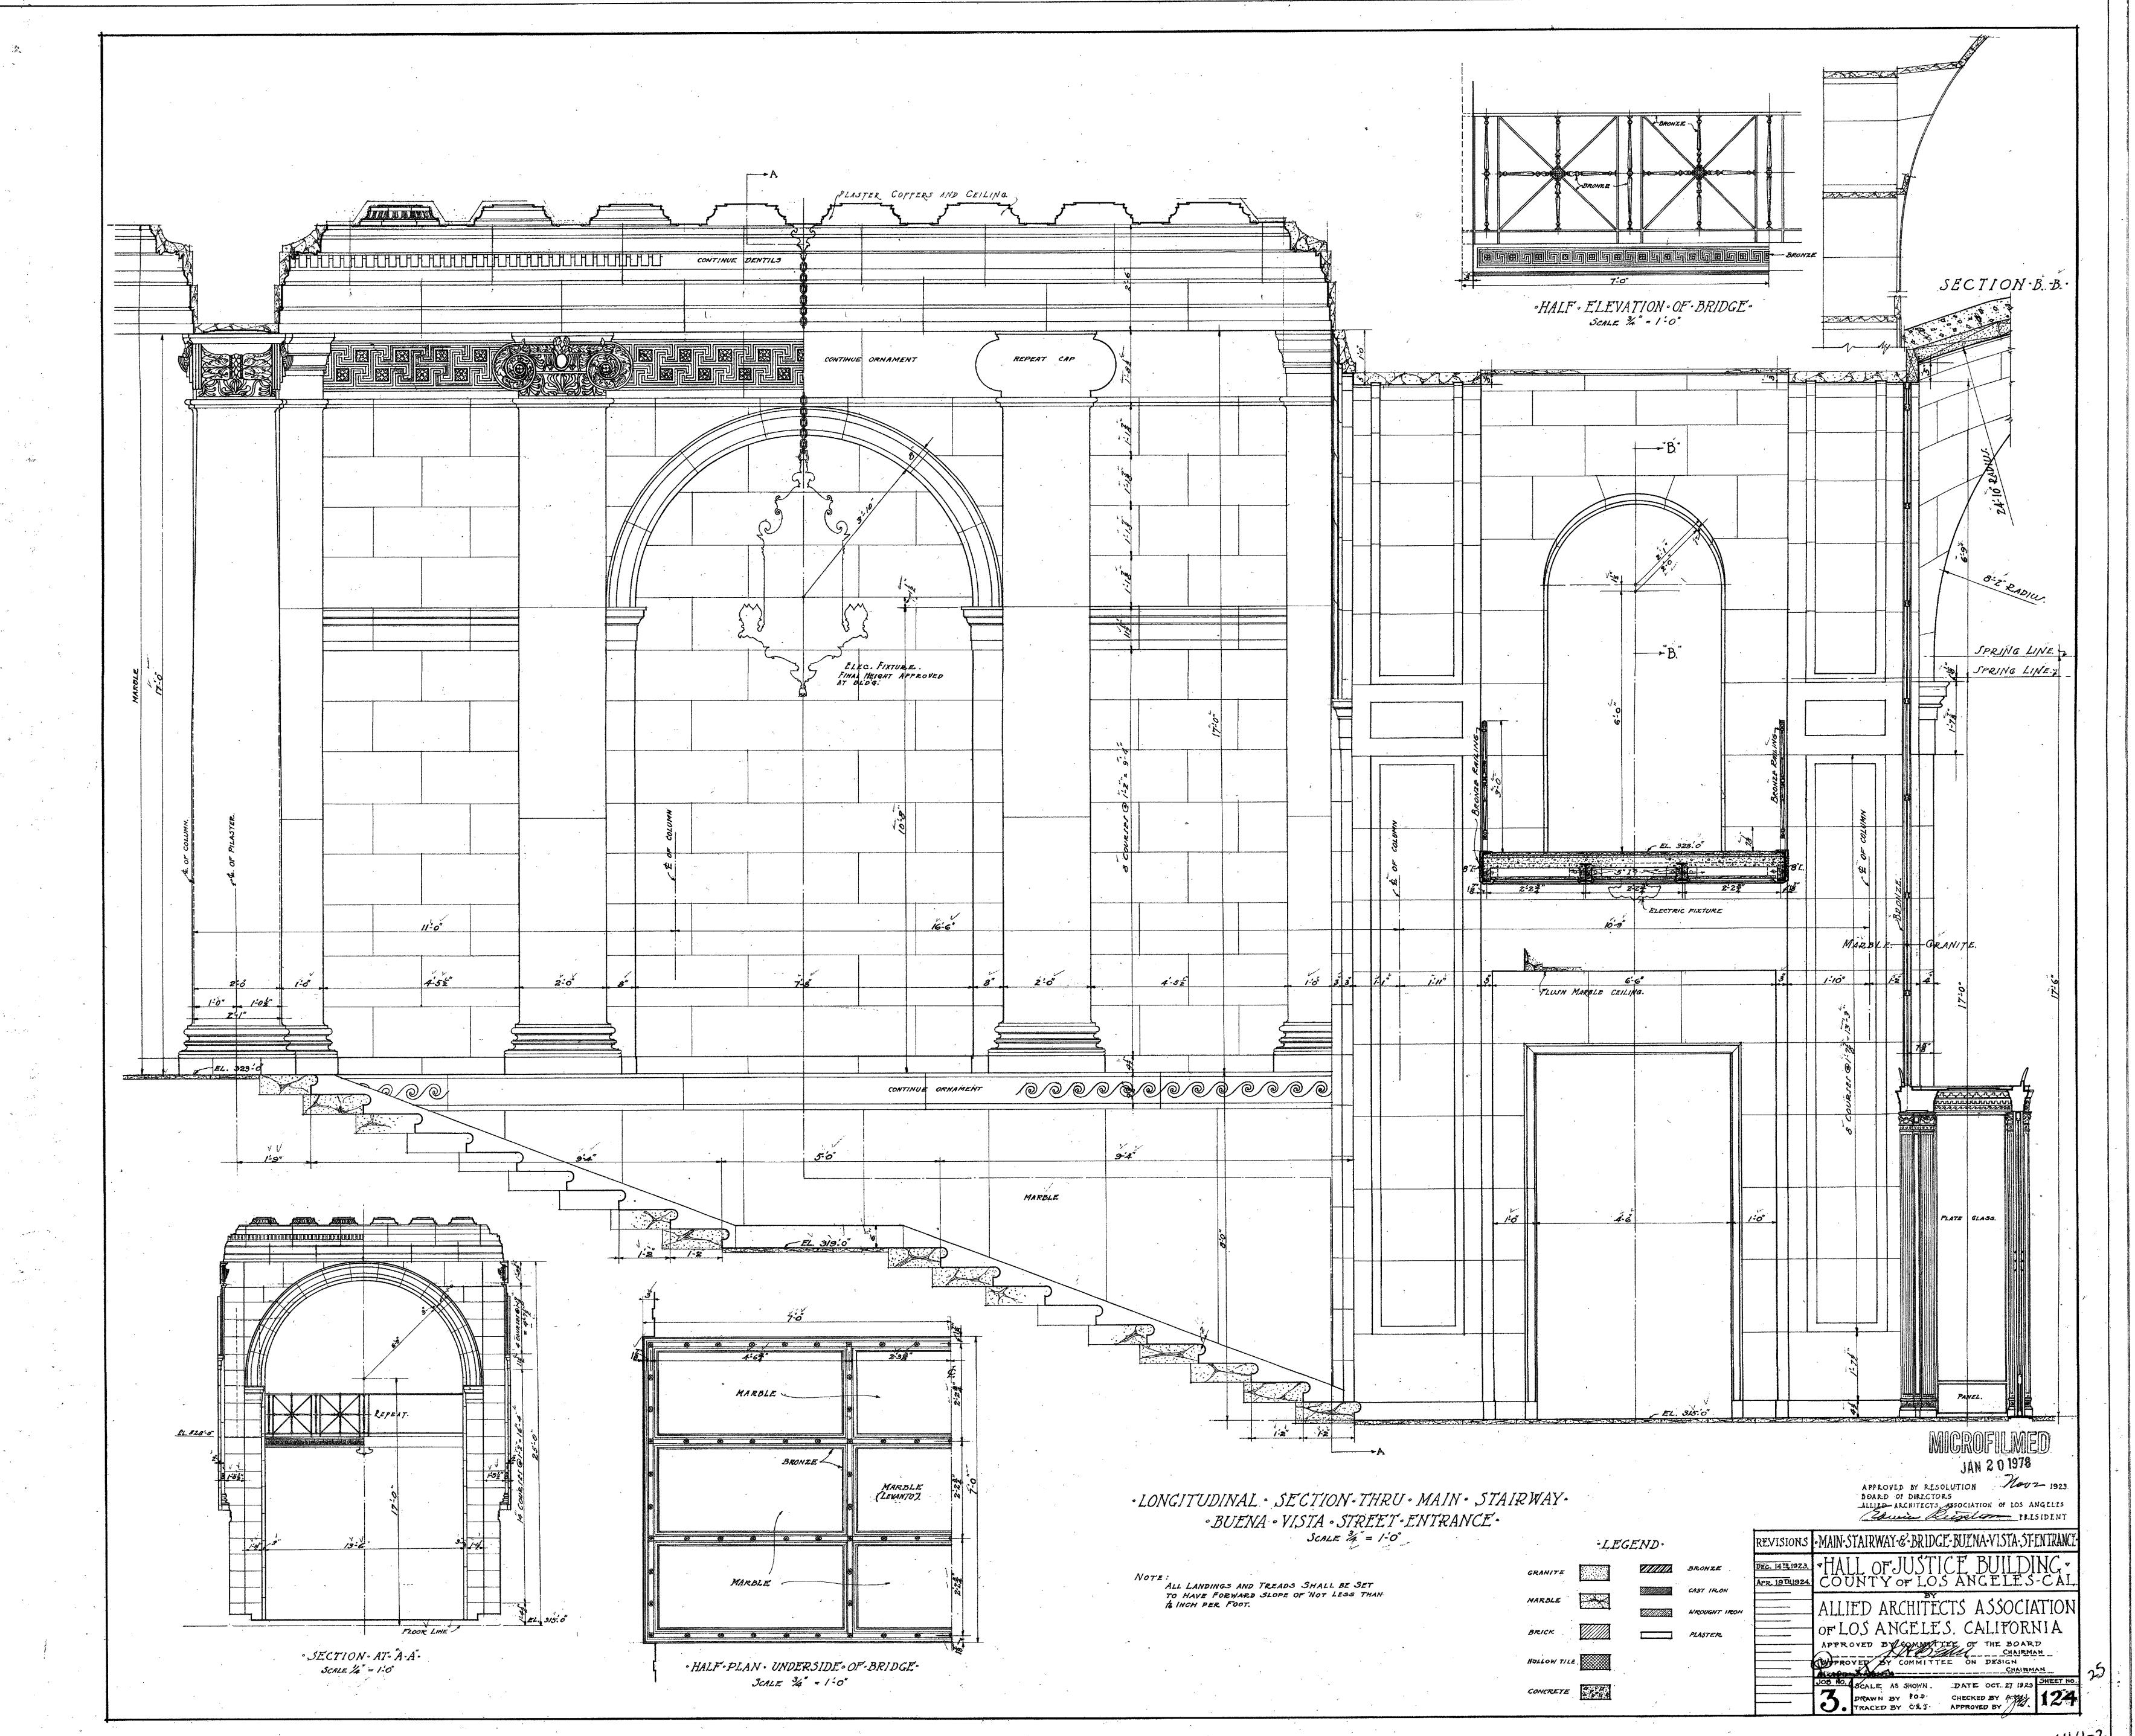

144-2







































11:5





















MICROFILMED

JAN 201975

revisions WINDOW GRILLE TEMPLE ST. AREAS

HALL OF JUSTICE BUILDING Y
COUNTY OF LOS ANGELES - CAL.

ALLIED ARCHITECTS ASSOCIATION

OF LOS ANGELES CALIFORNIA

APPROVED BY RESOLUTION DATED MAR. 6, 19

DOARD OF DIRECTORS ALLIED ARCHITECTS

ASSOCIATION OF LOS HIGELES

LILLIAN

JOB NO SCALE. 34 & 3"=1"0" DATE-MAR 6 1925 SHEET NO DRAWN BY GEM. CHECKED BY A 134

TRACED BY GEM. APPROVED BY A 134





















144-2







144-2









































11:5





















MICROFILMED

JAN 2 0 1975

revisions WINDOW GRILLE TEMPLE ST. AREAS

THALL OF JUSTICE BUILDING TO COUNTY OF LOS ANGELES - CAL.

ALLIED ARCHITECTS ASSOCIATION

OF LOS ANGELES CALIFORNIA

APPROVED BY JURY APPROVED BY RESOLUTION DATED MAR. 6, 19

DOARD OF DIRECTORS ALLIED ARCHITECTS

ASSOCIATION OF LOS ANGELES

LIVERICAL CONTROLLES

ASSOCIATION OF LOS ANGELES

JOB NO SCALE. 34 & 3"=1"0" DATE-MAR 6 1925 SHERT NO DRAWN BY GEM. CHECKED BY A 134

TRACED BY G.E.M. APPROVED BY A 134

365





















144-2







144-2