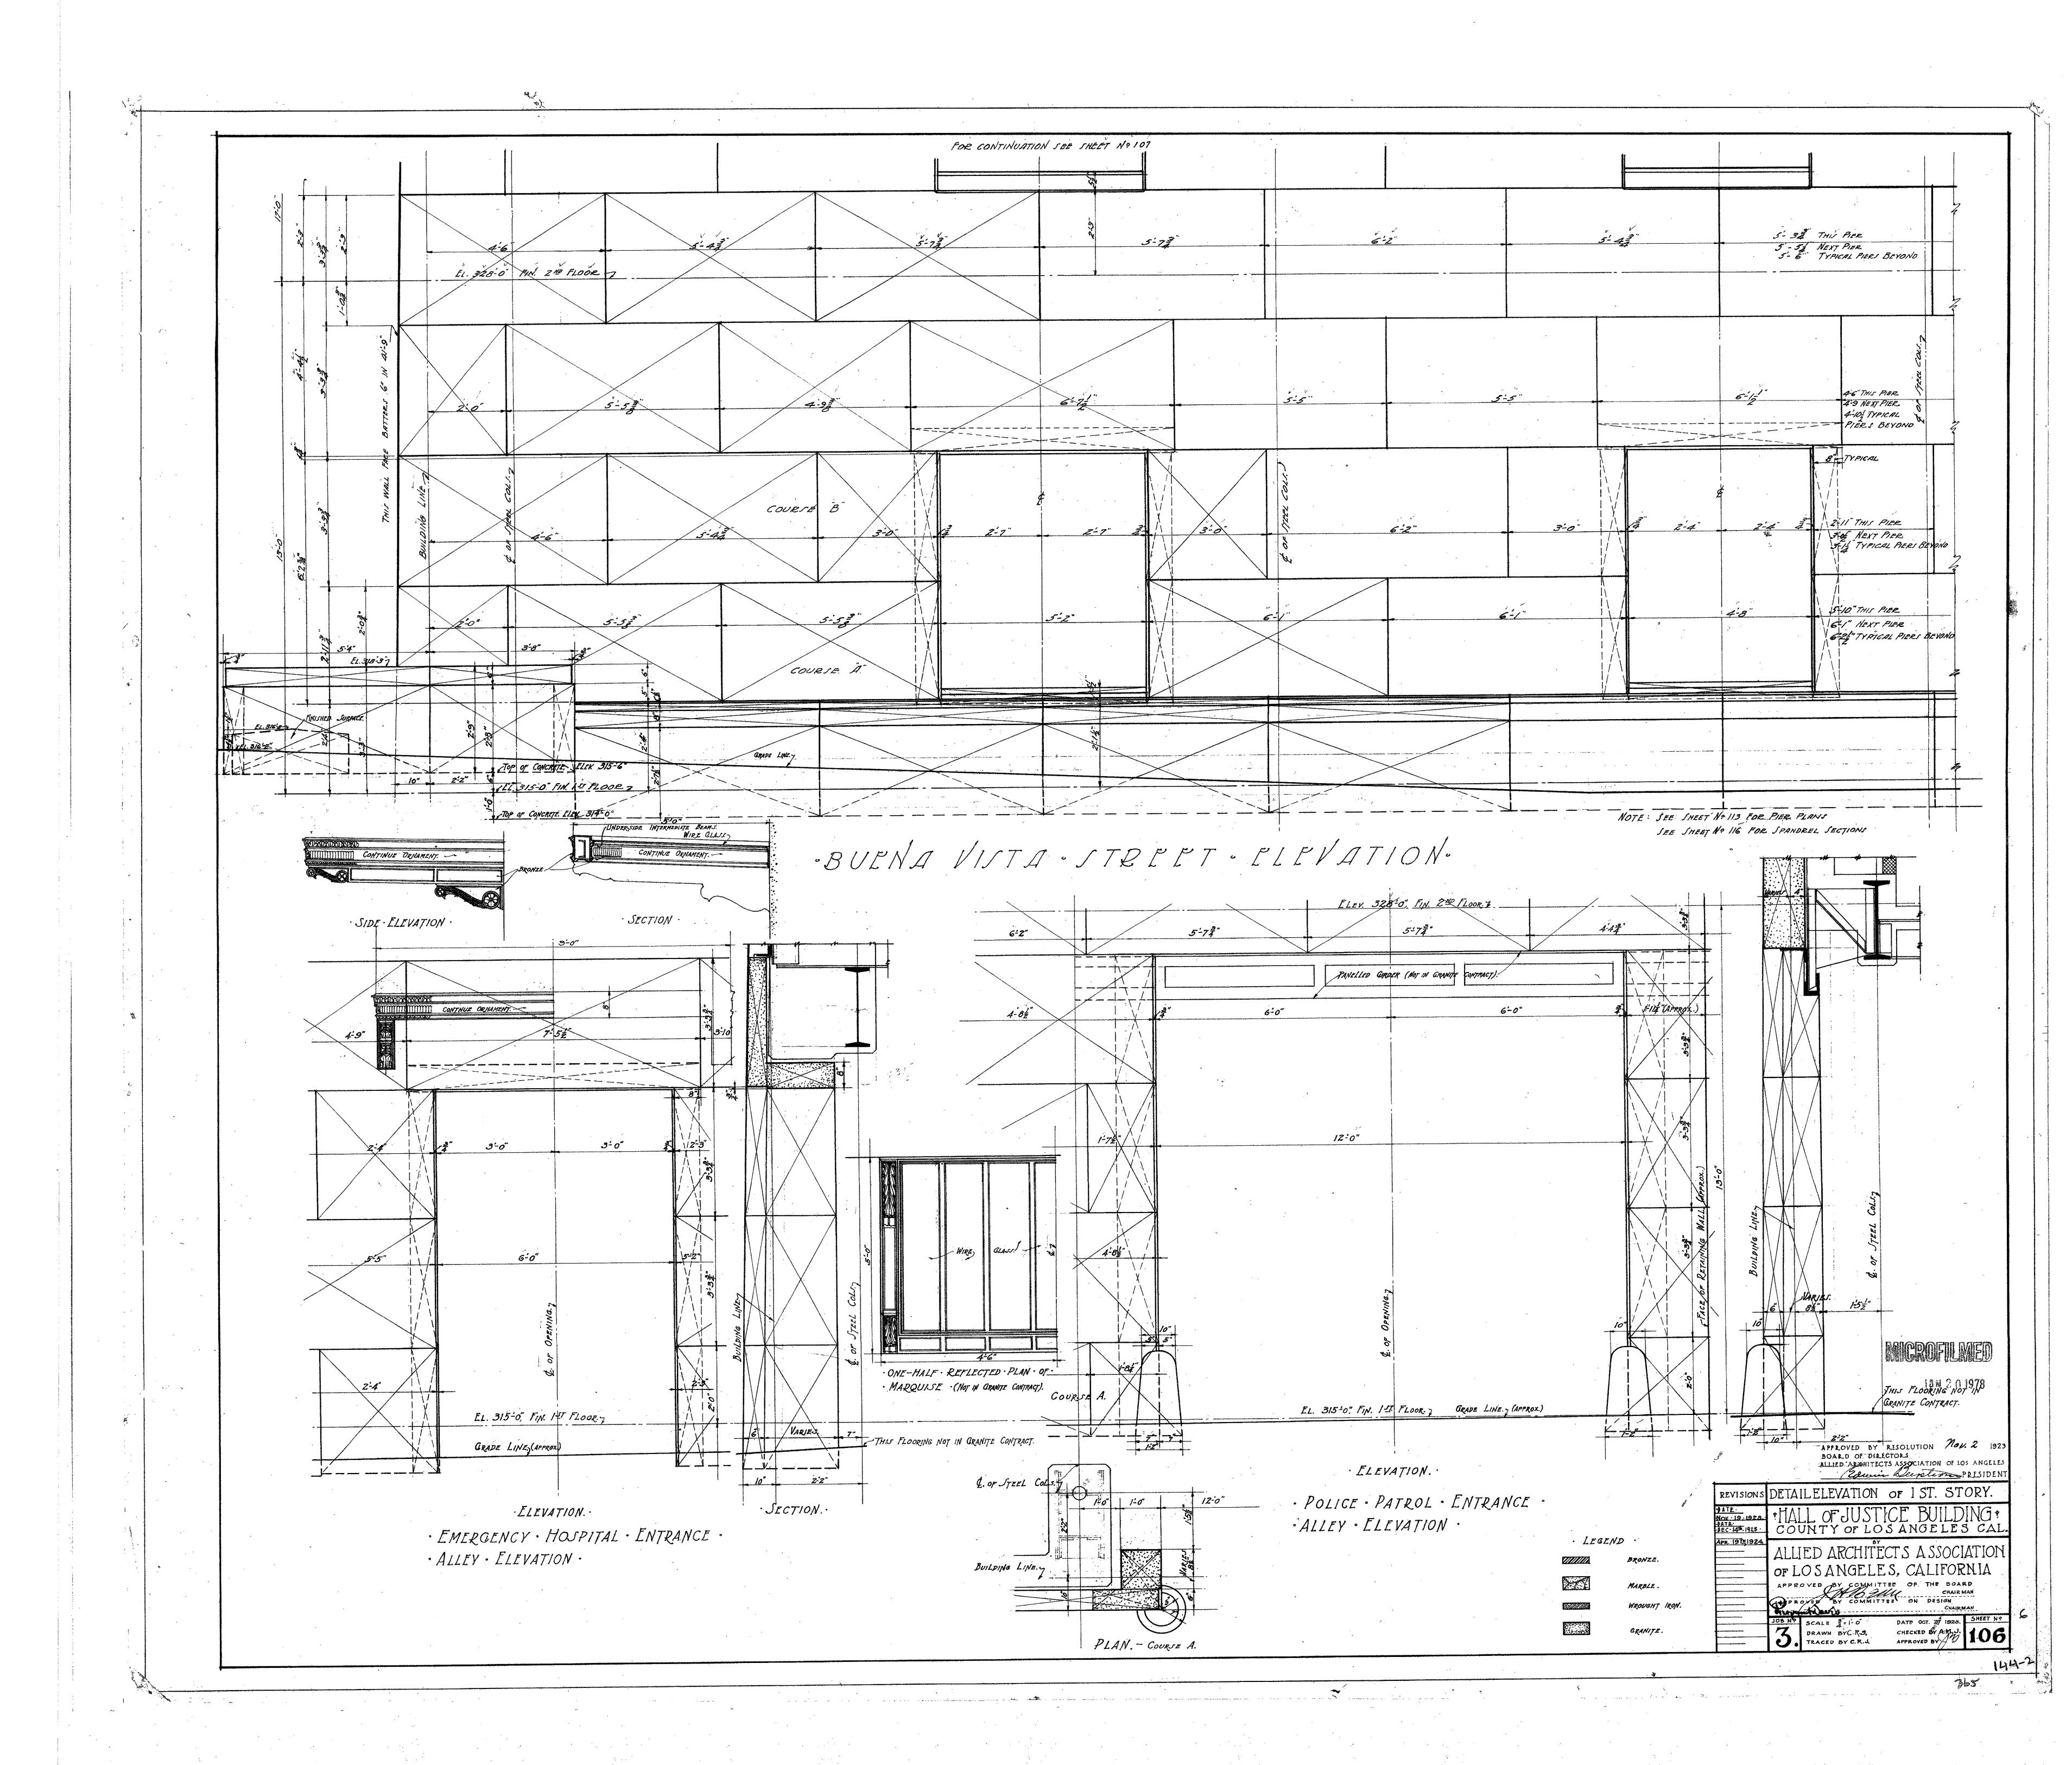

144-2

11:5

MICROFILMED

JAN 201975

revisions WINDOW GRILLE TEMPLE ST. AREAS

HALL OF JUSTICE BUILDING Y
COUNTY OF LOS ANGELES - CAL.

ALLIED ARCHITECTS ASSOCIATION

OF LOS ANGELES CALIFORNIA

APPROVED BY RESOLUTION DATED MAR. 6, 19

DOARD OF DIRECTORS ALLIED ARCHITECTS

ASSOCIATION OF LOS HIGELES

LILLIAN

JOB NO SCALE. 34 & 3"=1"0" DATE-MAR 6 1925 SHEET NO DRAWN BY GEM. CHECKED BY A 134

TRACED BY GEM. APPROVED BY A 134

144-2

144-2

11:5

MICROFILMED

JAN 2 0 1975

revisions WINDOW GRILLE TEMPLE ST. AREAS

THALL OF JUSTICE BUILDING TO COUNTY OF LOS ANGELES - CAL.

ALLIED ARCHITECTS ASSOCIATION

OF LOS ANGELES CALIFORNIA

APPROVED BY JURY APPROVED BY RESOLUTION DATED MAR. 6, 19

DOARD OF DIRECTORS ALLIED ARCHITECTS

ASSOCIATION OF LOS ANGELES

LIVERICAL CONTROLLES

ASSOCIATION OF LOS ANGELES

JOB NO SCALE. 34 & 3"=1"0" DATE-MAR 6 1925 SHERT NO DRAWN BY GEM. CHECKED BY A 134

TRACED BY G.E.M. APPROVED BY A 134

365

144-2

144-2