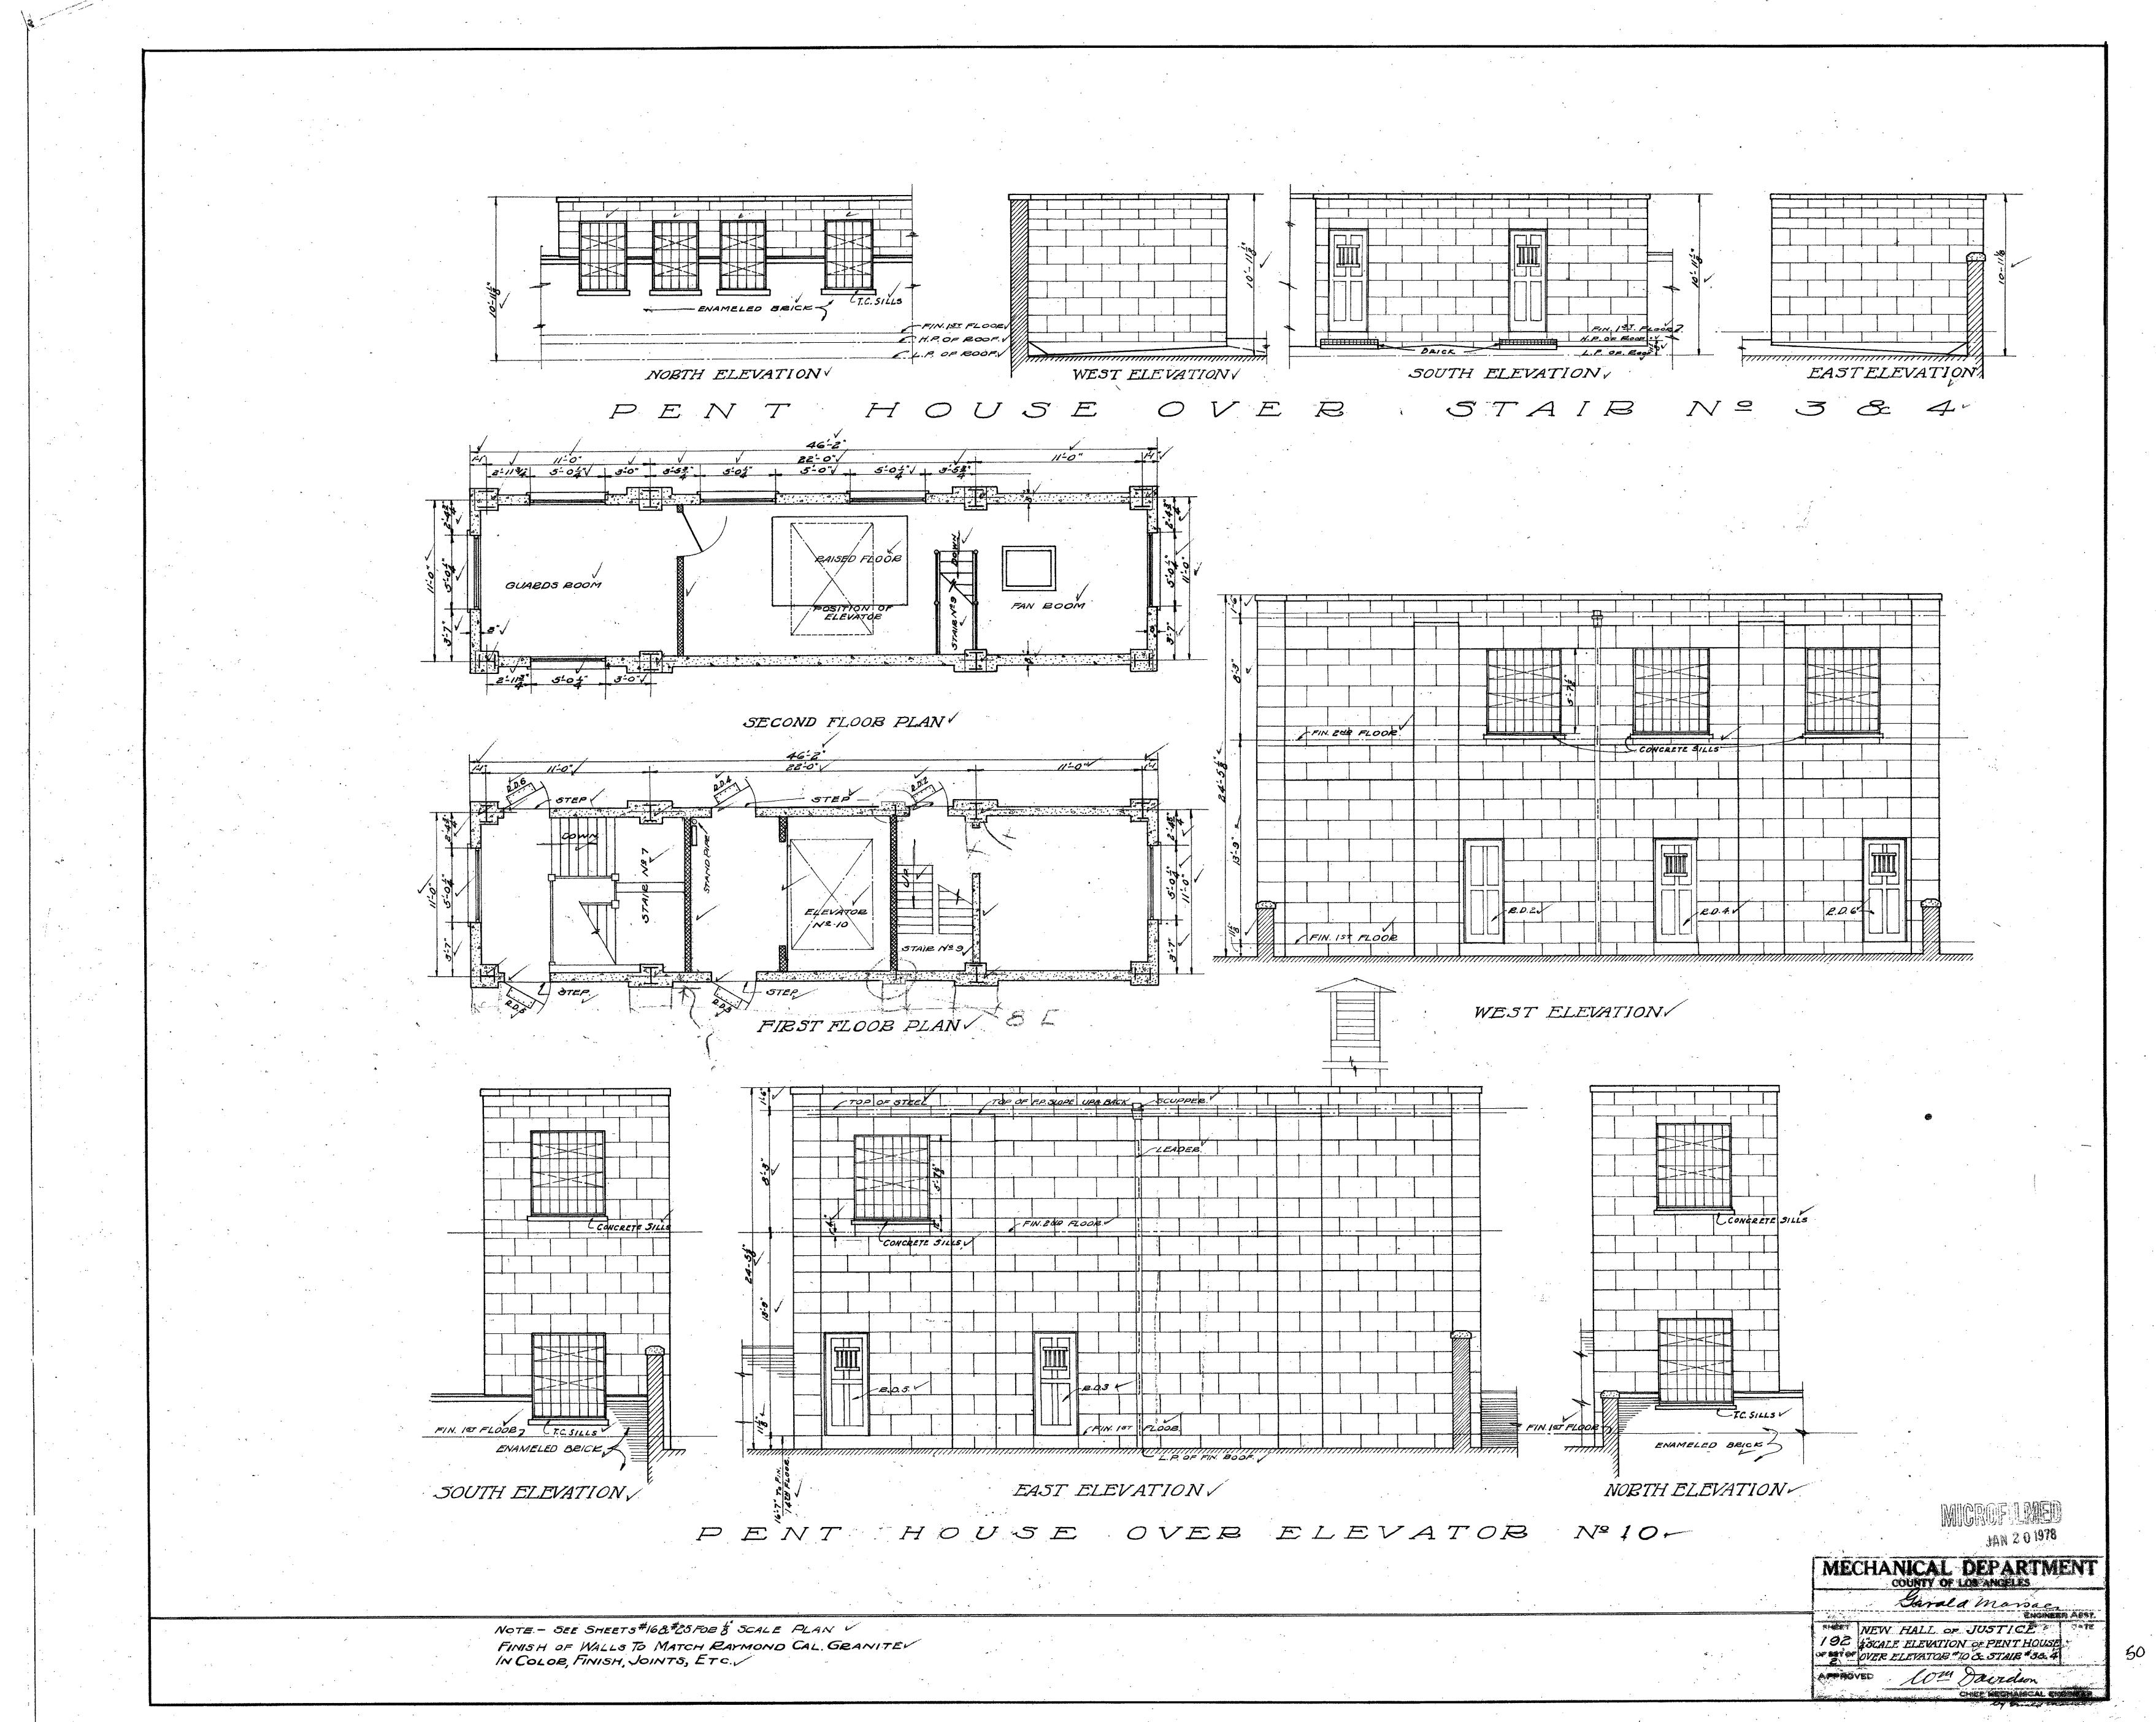

144-2

11:5

MICROFILMED

JAN 201975

revisions WINDOW GRILLE TEMPLE ST. AREAS

HALL OF JUSTICE BUILDING Y
COUNTY OF LOS ANGELES - CAL.

ALLIED ARCHITECTS ASSOCIATION

OF LOS ANGELES CALIFORNIA

144-2

144-2

11:5

MICROFILMED

JAN 2 0 1975

revisions WINDOW GRILLE TEMPLE ST. AREAS

THALL OF JUSTICE BUILDING TO COUNTY OF LOS ANGELES - CAL.

ALLIED ARCHITECTS ASSOCIATION