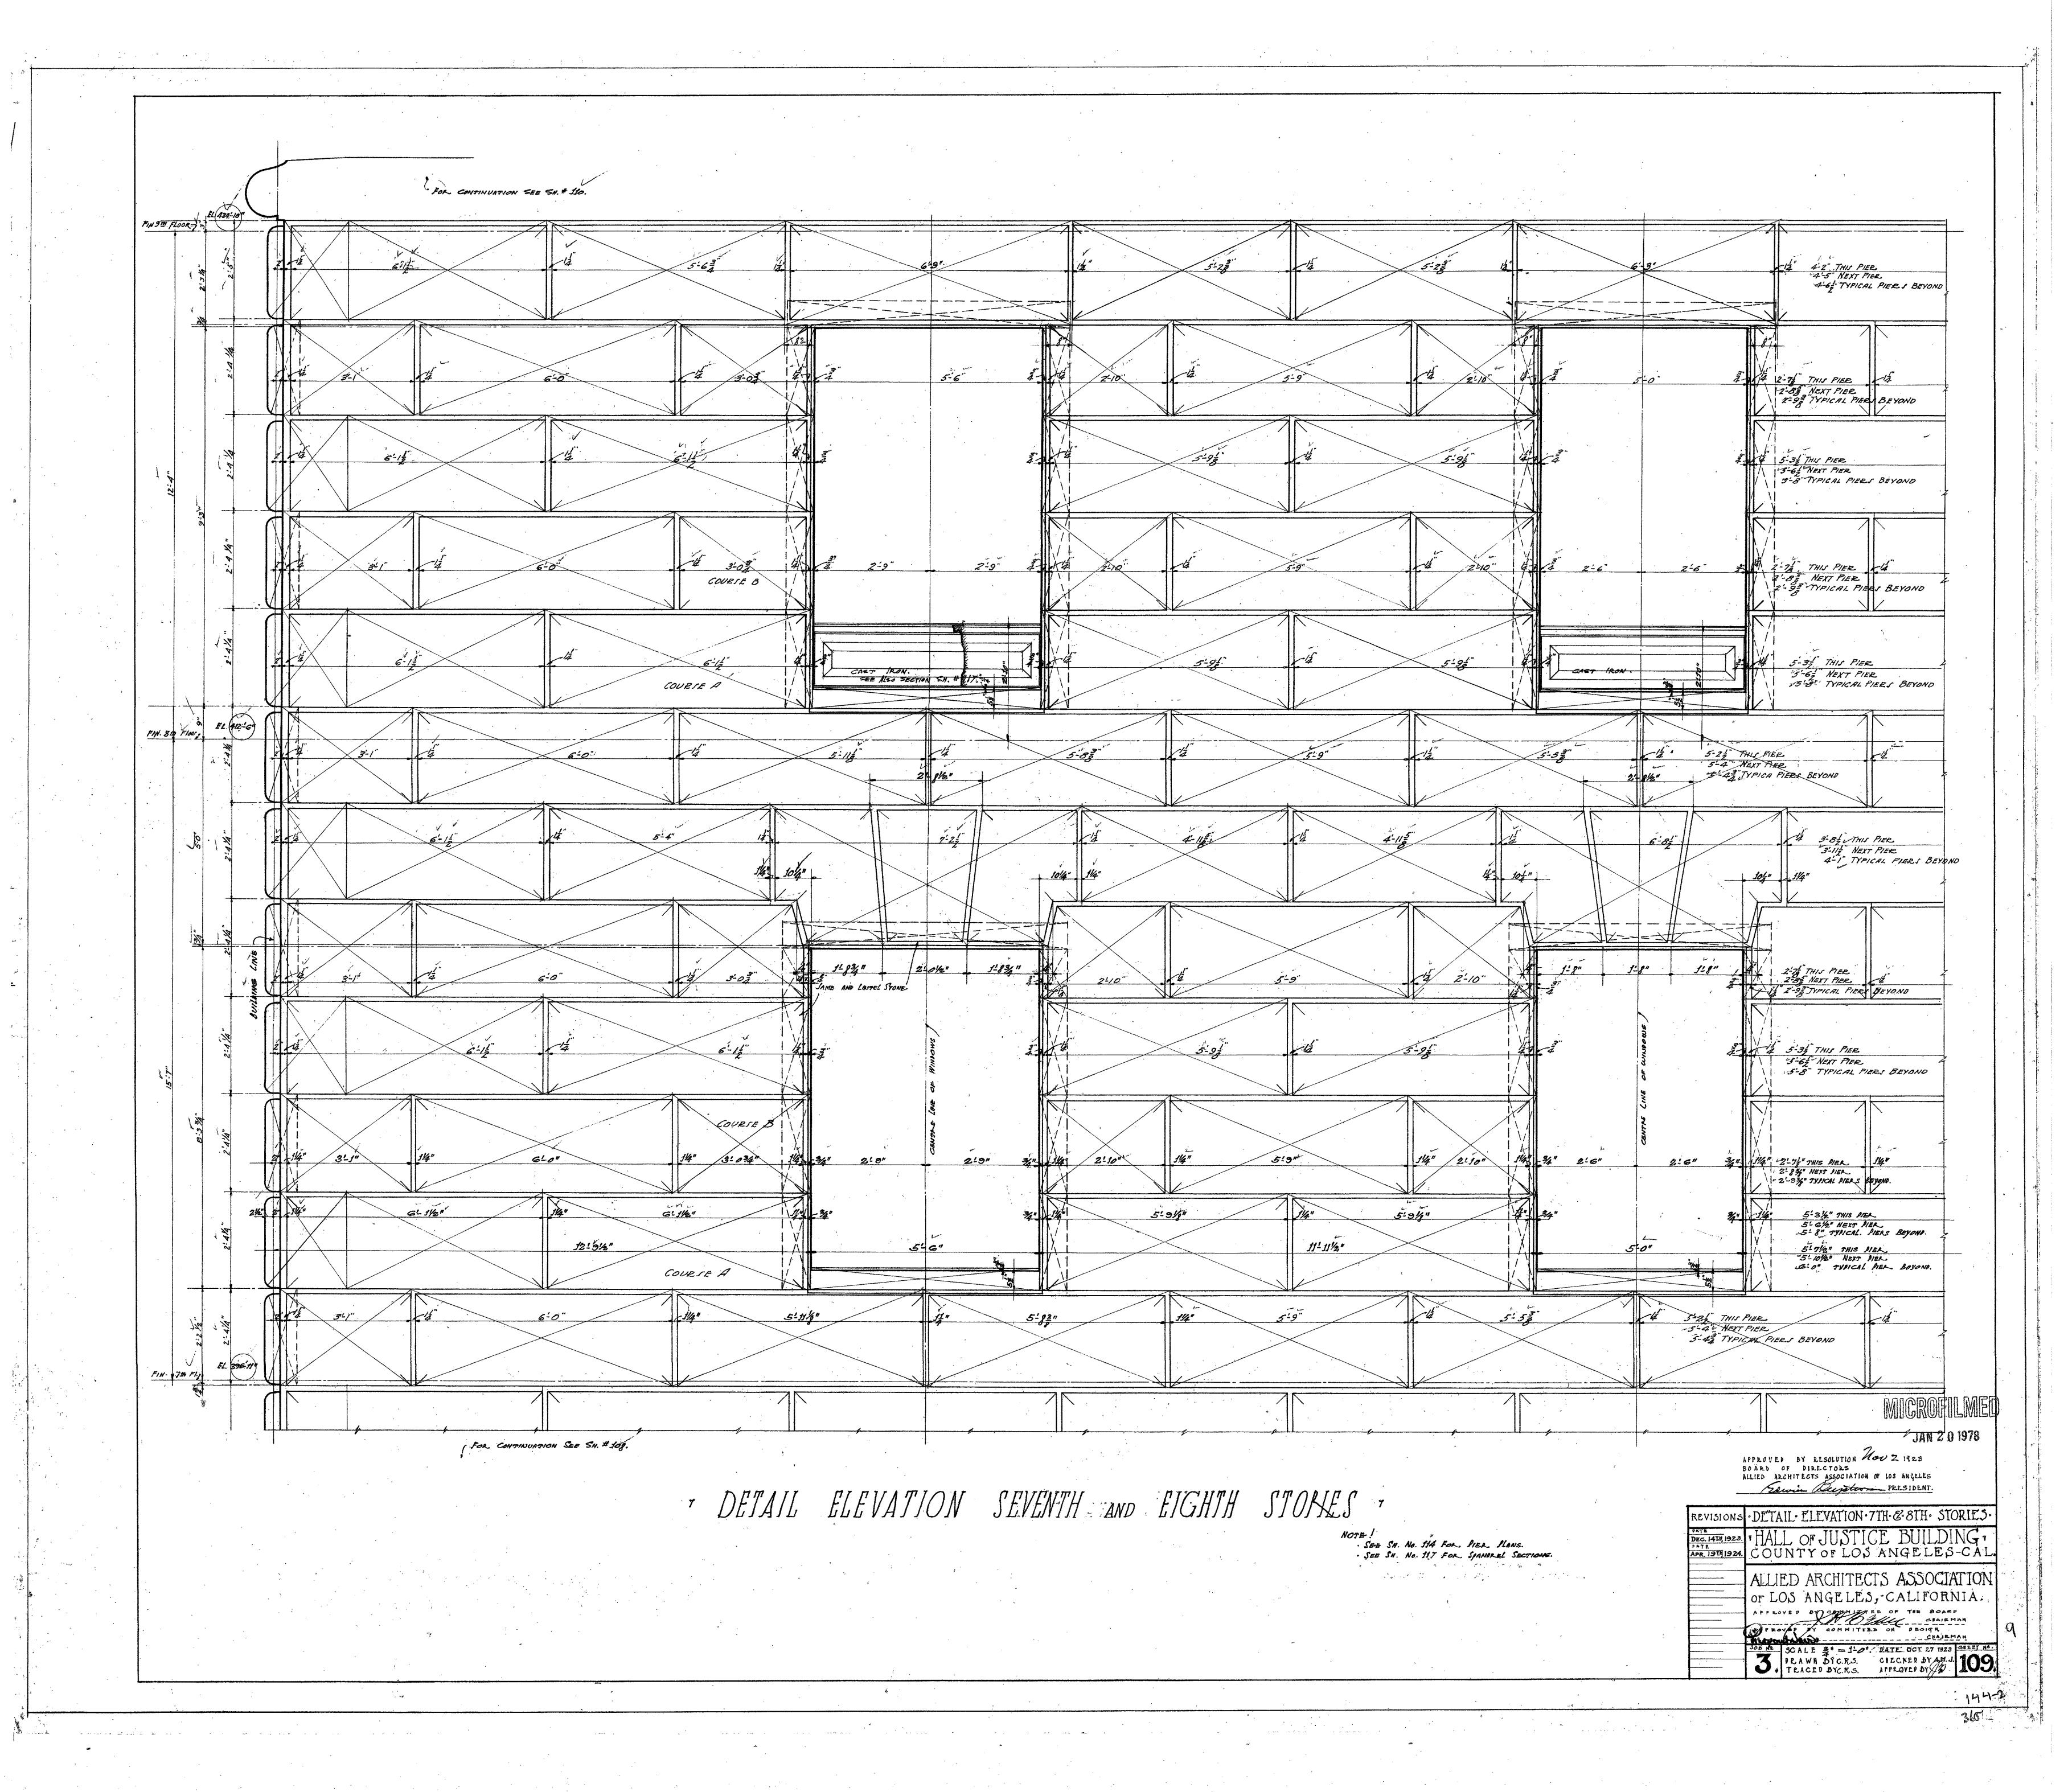

144-2







































11:5





















MICROFILMED

JAN 201975

revisions WINDOW GRILLE TEMPLE ST. AREAS

HALL OF JUSTICE BUILDING Y
COUNTY OF LOS ANGELES - CAL.

ALLIED ARCHITECTS ASSOCIATION

OF LOS ANGELES CALIFORNIA

APPROVED BY RESOLUTION DATED MAR. 6, 19

DOARD OF DIRECTORS ALLIED ARCHITECTS

ASSOCIATION OF LOS HIGELES

LILLIAN

JOB NO SCALE. 34 & 3"=1"0" DATE-MAR 6 1925 SHEET NO DRAWN BY GEM. CHECKED BY A 134

TRACED BY GEM. APPROVED BY A 134





















144-2







144-2









































11:5





















MICROFILMED

JAN 2 0 1975

revisions WINDOW GRILLE TEMPLE ST. AREAS

THALL OF JUSTICE BUILDING TO COUNTY OF LOS ANGELES - CAL.

ALLIED ARCHITECTS ASSOCIATION

OF LOS ANGELES CALIFORNIA

APPROVED BY JURY APPROVED BY RESOLUTION DATED MAR. 6, 19

DOARD OF DIRECTORS ALLIED ARCHITECTS

ASSOCIATION OF LOS ANGELES

LIVERICAL CONTROLLES

ASSOCIATION OF LOS ANGELES

JOB NO SCALE. 34 & 3"=1"0" DATE-MAR 6 1925 SHERT NO DRAWN BY GEM. CHECKED BY A 134

TRACED BY G.E.M. APPROVED BY A 134

365





















144-2







144-2