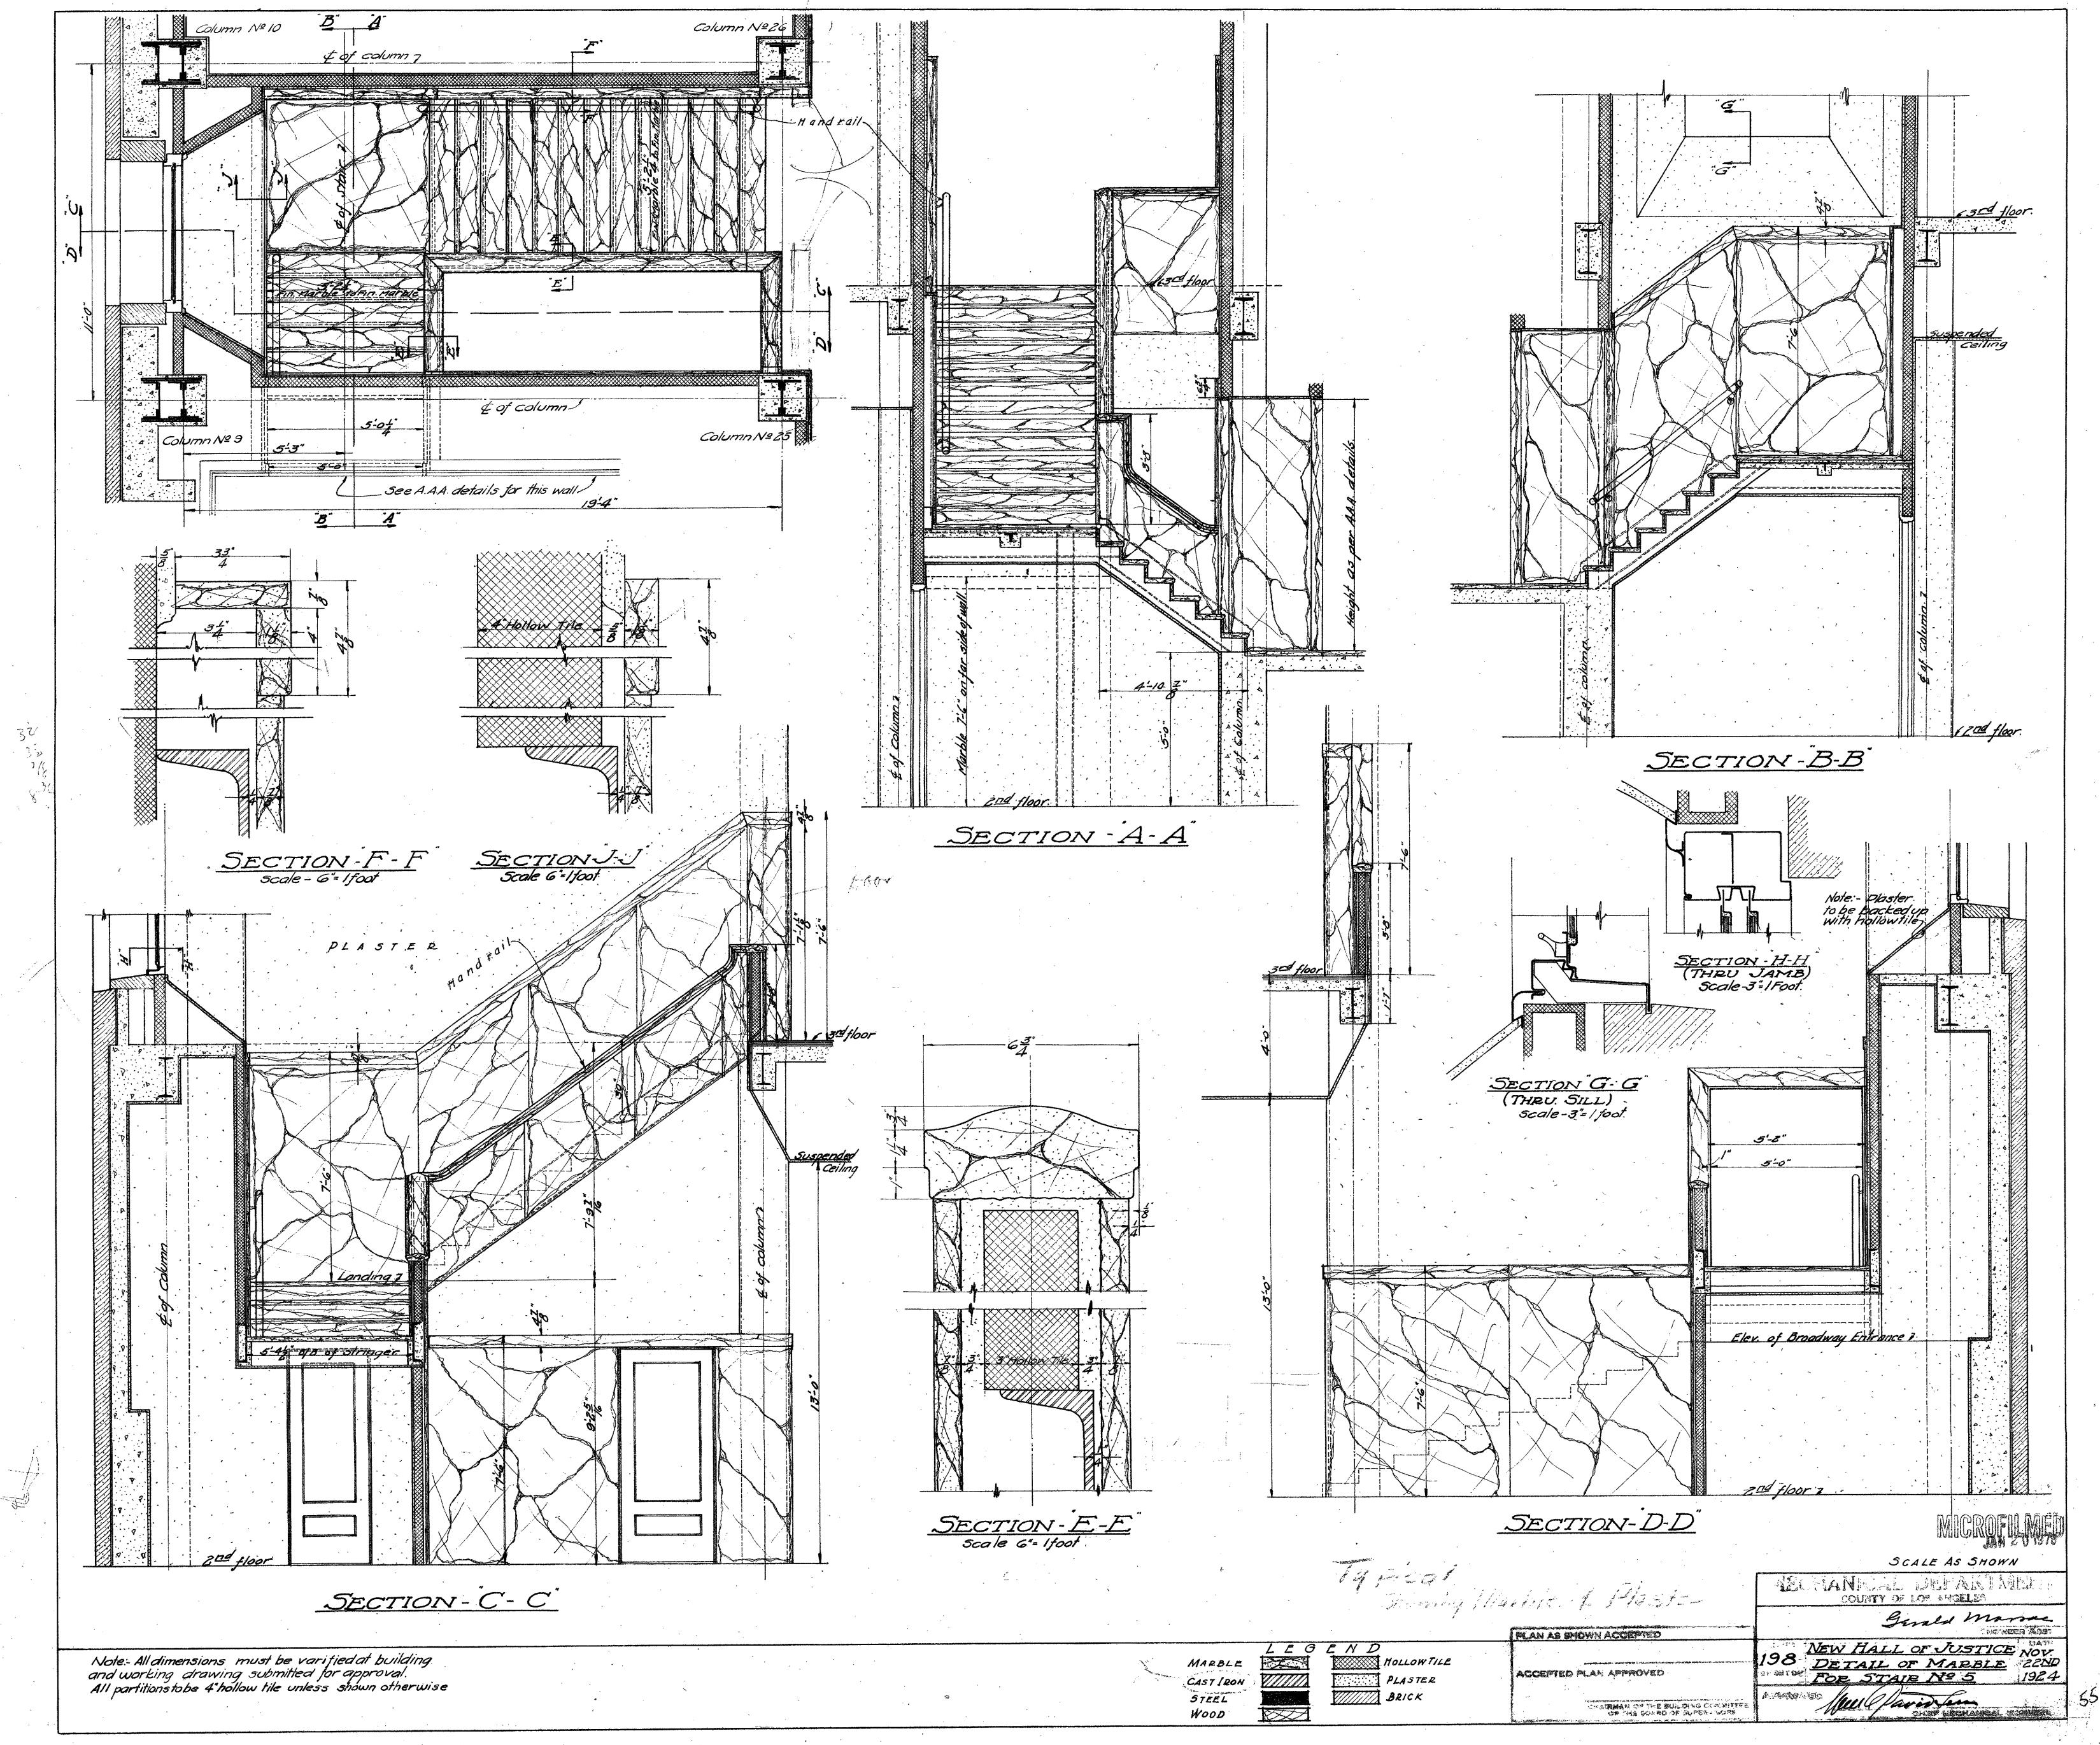

144-2

11:5

MICROFILMED

JAN 201975

revisions WINDOW GRILLE TEMPLE ST. AREAS

HALL OF JUSTICE BUILDING Y
COUNTY OF LOS ANGELES - CAL.

ALLIED ARCHITECTS ASSOCIATION

OF LOS ANGELES CALIFORNIA

144-2

144-2

11:5

MICROFILMED

JAN 2 0 1975

revisions WINDOW GRILLE TEMPLE ST. AREAS

THALL OF JUSTICE BUILDING TO COUNTY OF LOS ANGELES - CAL.

ALLIED ARCHITECTS ASSOCIATION