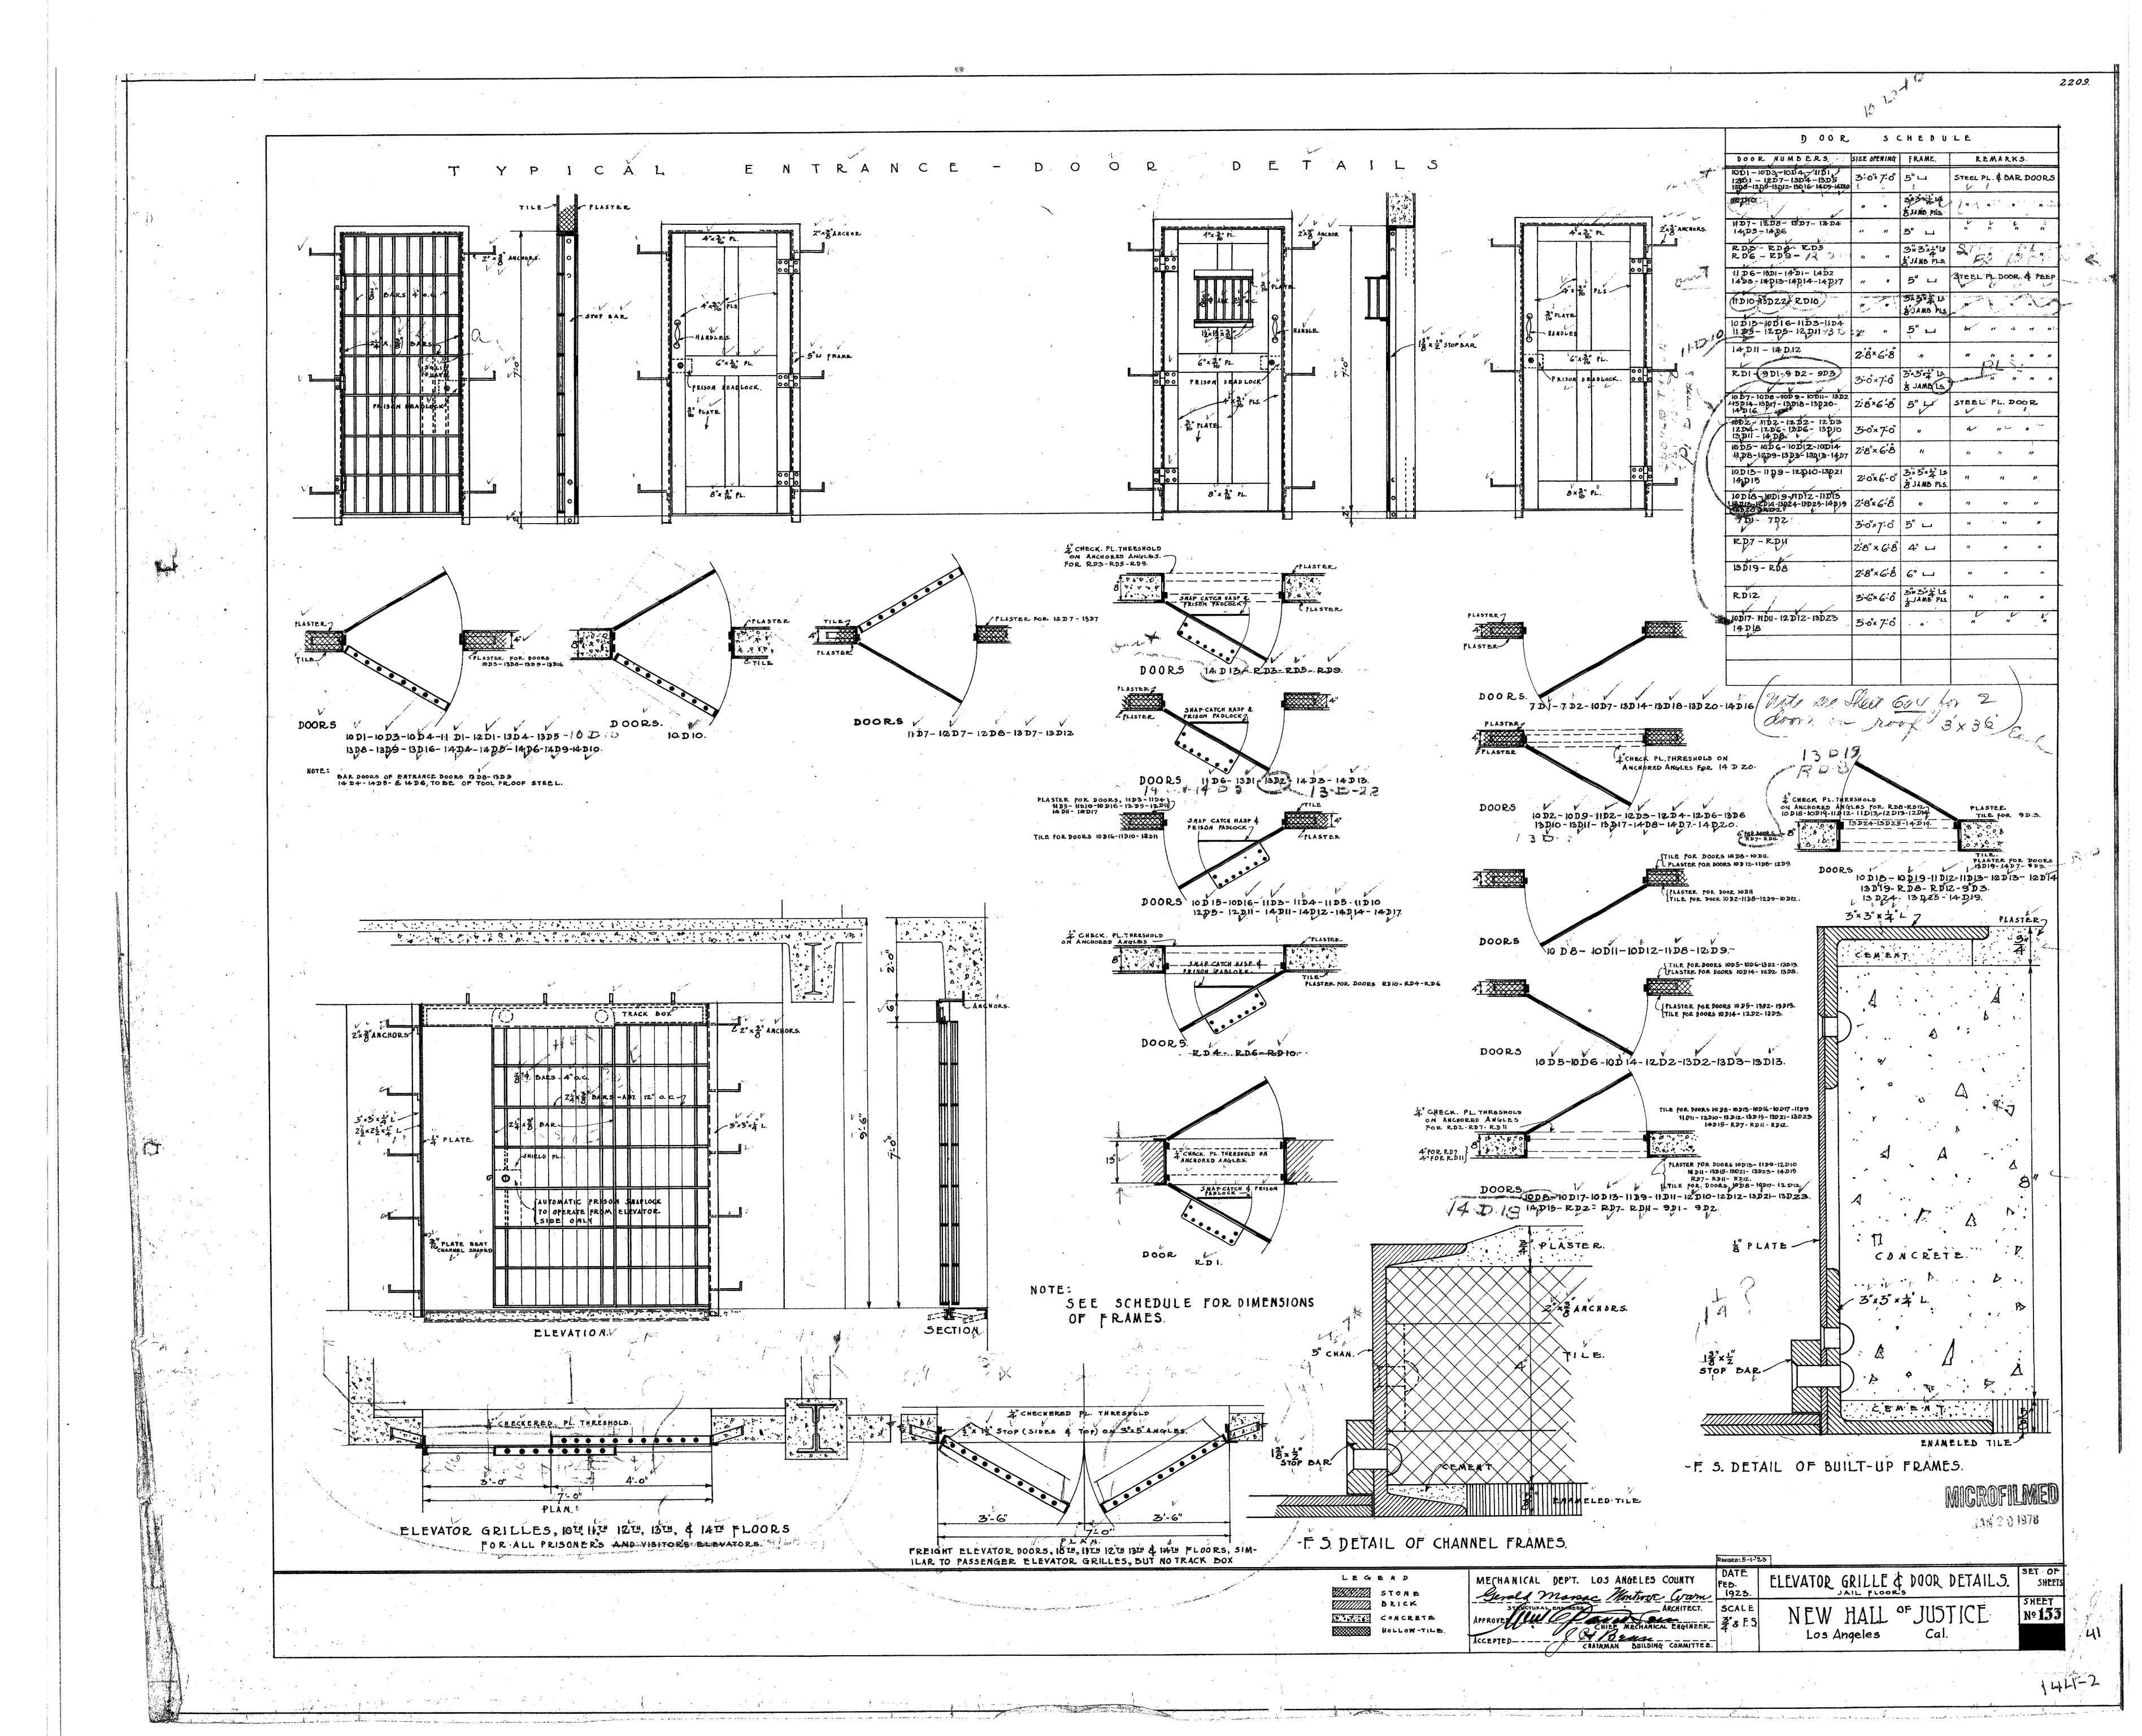

144-2







































11:5





















MICROFILMED

JAN 201975

revisions WINDOW GRILLE TEMPLE ST. AREAS

HALL OF JUSTICE BUILDING Y
COUNTY OF LOS ANGELES - CAL.

ALLIED ARCHITECTS ASSOCIATION

OF LOS ANGELES CALIFORNIA

APPROVED BY RESOLUTION DATED MAR. 6, 19

DOARD OF DIRECTORS ALLIED ARCHITECTS

ASSOCIATION OF LOS HIGELES

LILLIAN

JOB NO SCALE. 34 & 3"=1"0" DATE-MAR 6 1925 SHEET NO DRAWN BY GEM. CHECKED BY A 134

TRACED BY GEM. APPROVED BY A 134





















144-2







144-2









































11:5





















MICROFILMED

JAN 2 0 1975

revisions WINDOW GRILLE TEMPLE ST. AREAS

THALL OF JUSTICE BUILDING TO COUNTY OF LOS ANGELES - CAL.

ALLIED ARCHITECTS ASSOCIATION

OF LOS ANGELES CALIFORNIA

APPROVED BY JURY APPROVED BY RESOLUTION DATED MAR. 6, 19

DOARD OF DIRECTORS ALLIED ARCHITECTS

ASSOCIATION OF LOS ANGELES

LIVERICAL CONTROLLES

ASSOCIATION OF LOS ANGELES

JOB NO SCALE. 34 & 3"=1"0" DATE-MAR 6 1925 SHERT NO DRAWN BY GEM. CHECKED BY A 134

TRACED BY G.E.M. APPROVED BY A 134

365





















144-2







144-2