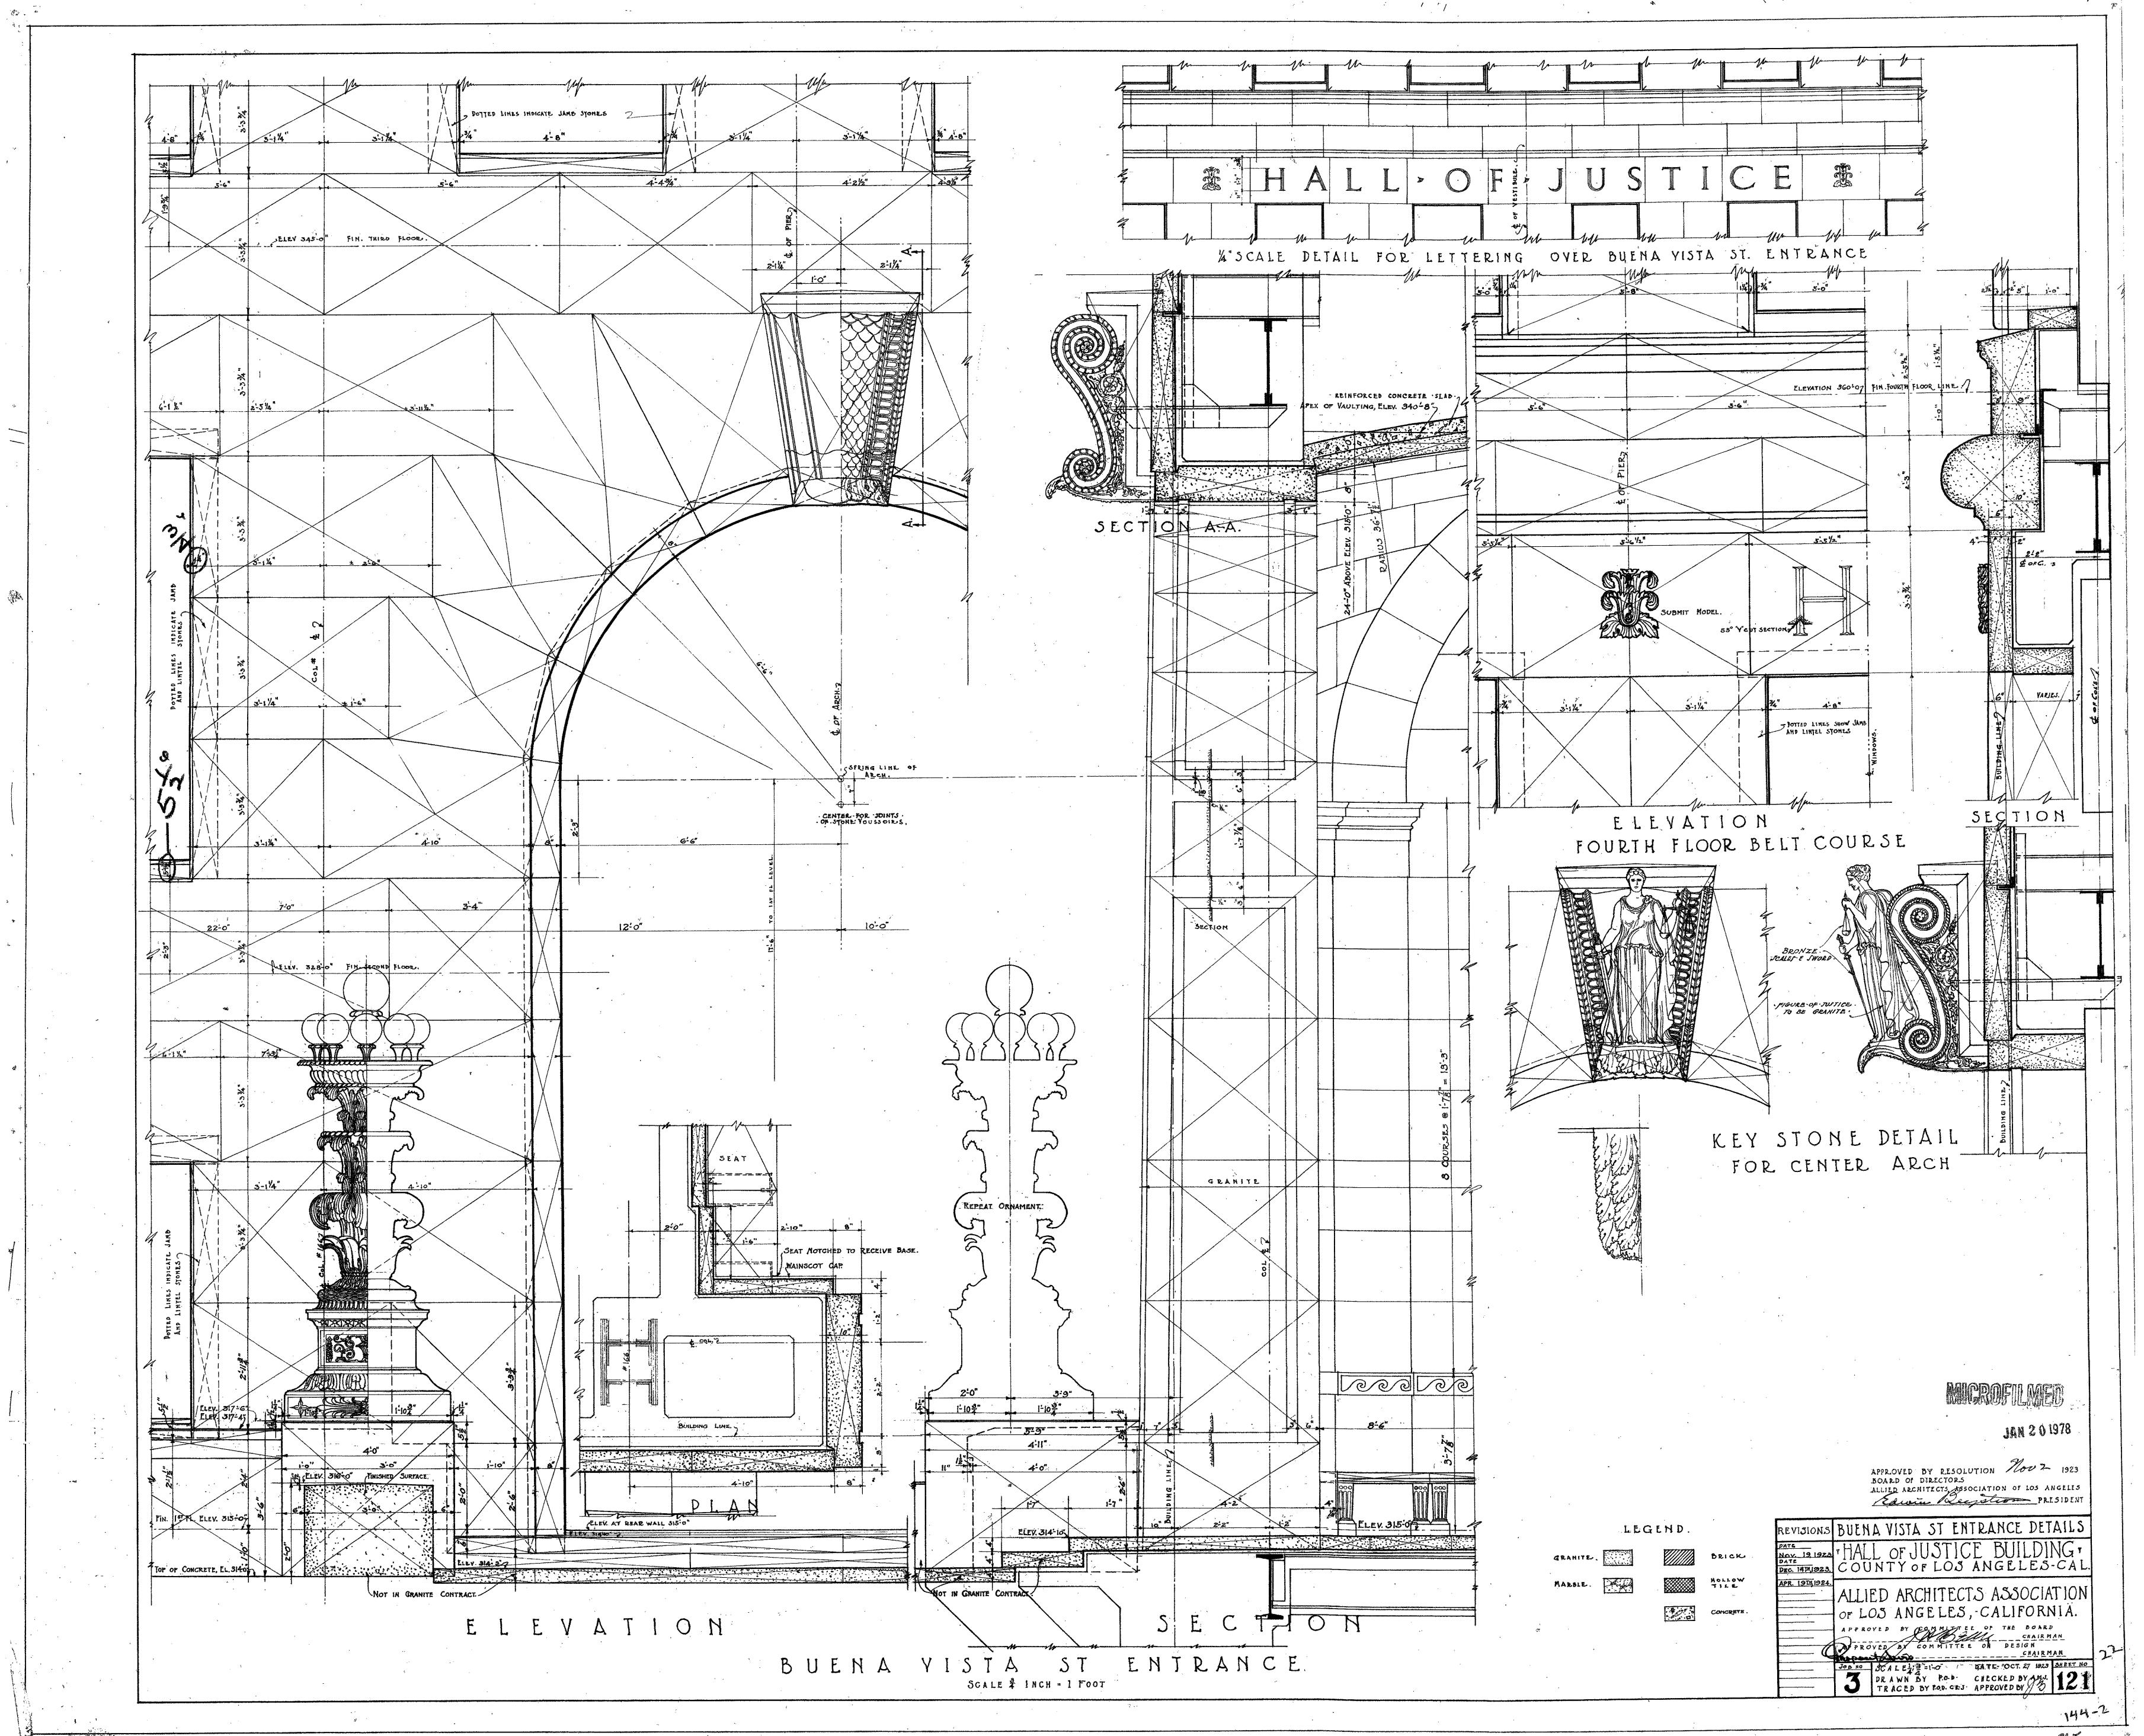

144-2







































11:5





















MICROFILMED

JAN 201975

revisions WINDOW GRILLE TEMPLE ST. AREAS

HALL OF JUSTICE BUILDING Y
COUNTY OF LOS ANGELES - CAL.

ALLIED ARCHITECTS ASSOCIATION

OF LOS ANGELES CALIFORNIA

APPROVED BY RESOLUTION DATED MAR. 6, 19

DOARD OF DIRECTORS ALLIED ARCHITECTS

ASSOCIATION OF LOS HIGELES

LILLIAN

JOB NO SCALE. 34 & 3"=1"0" DATE-MAR 6 1925 SHEET NO DRAWN BY GEM. CHECKED BY A 134

TRACED BY GEM. APPROVED BY A 134





















144-2







144-2









































11:5





















MICROFILMED

JAN 2 0 1975

revisions WINDOW GRILLE TEMPLE ST. AREAS

THALL OF JUSTICE BUILDING TO COUNTY OF LOS ANGELES - CAL.

ALLIED ARCHITECTS ASSOCIATION

OF LOS ANGELES CALIFORNIA

APPROVED BY JURY APPROVED BY RESOLUTION DATED MAR. 6, 19

DOARD OF DIRECTORS ALLIED ARCHITECTS

ASSOCIATION OF LOS ANGELES

LIVERICAL CONTROLLES

ASSOCIATION OF LOS ANGELES

JOB NO SCALE. 34 & 3"=1"0" DATE-MAR 6 1925 SHERT NO DRAWN BY GEM. CHECKED BY A 134

TRACED BY G.E.M. APPROVED BY A 134

365





















144-2







144-2