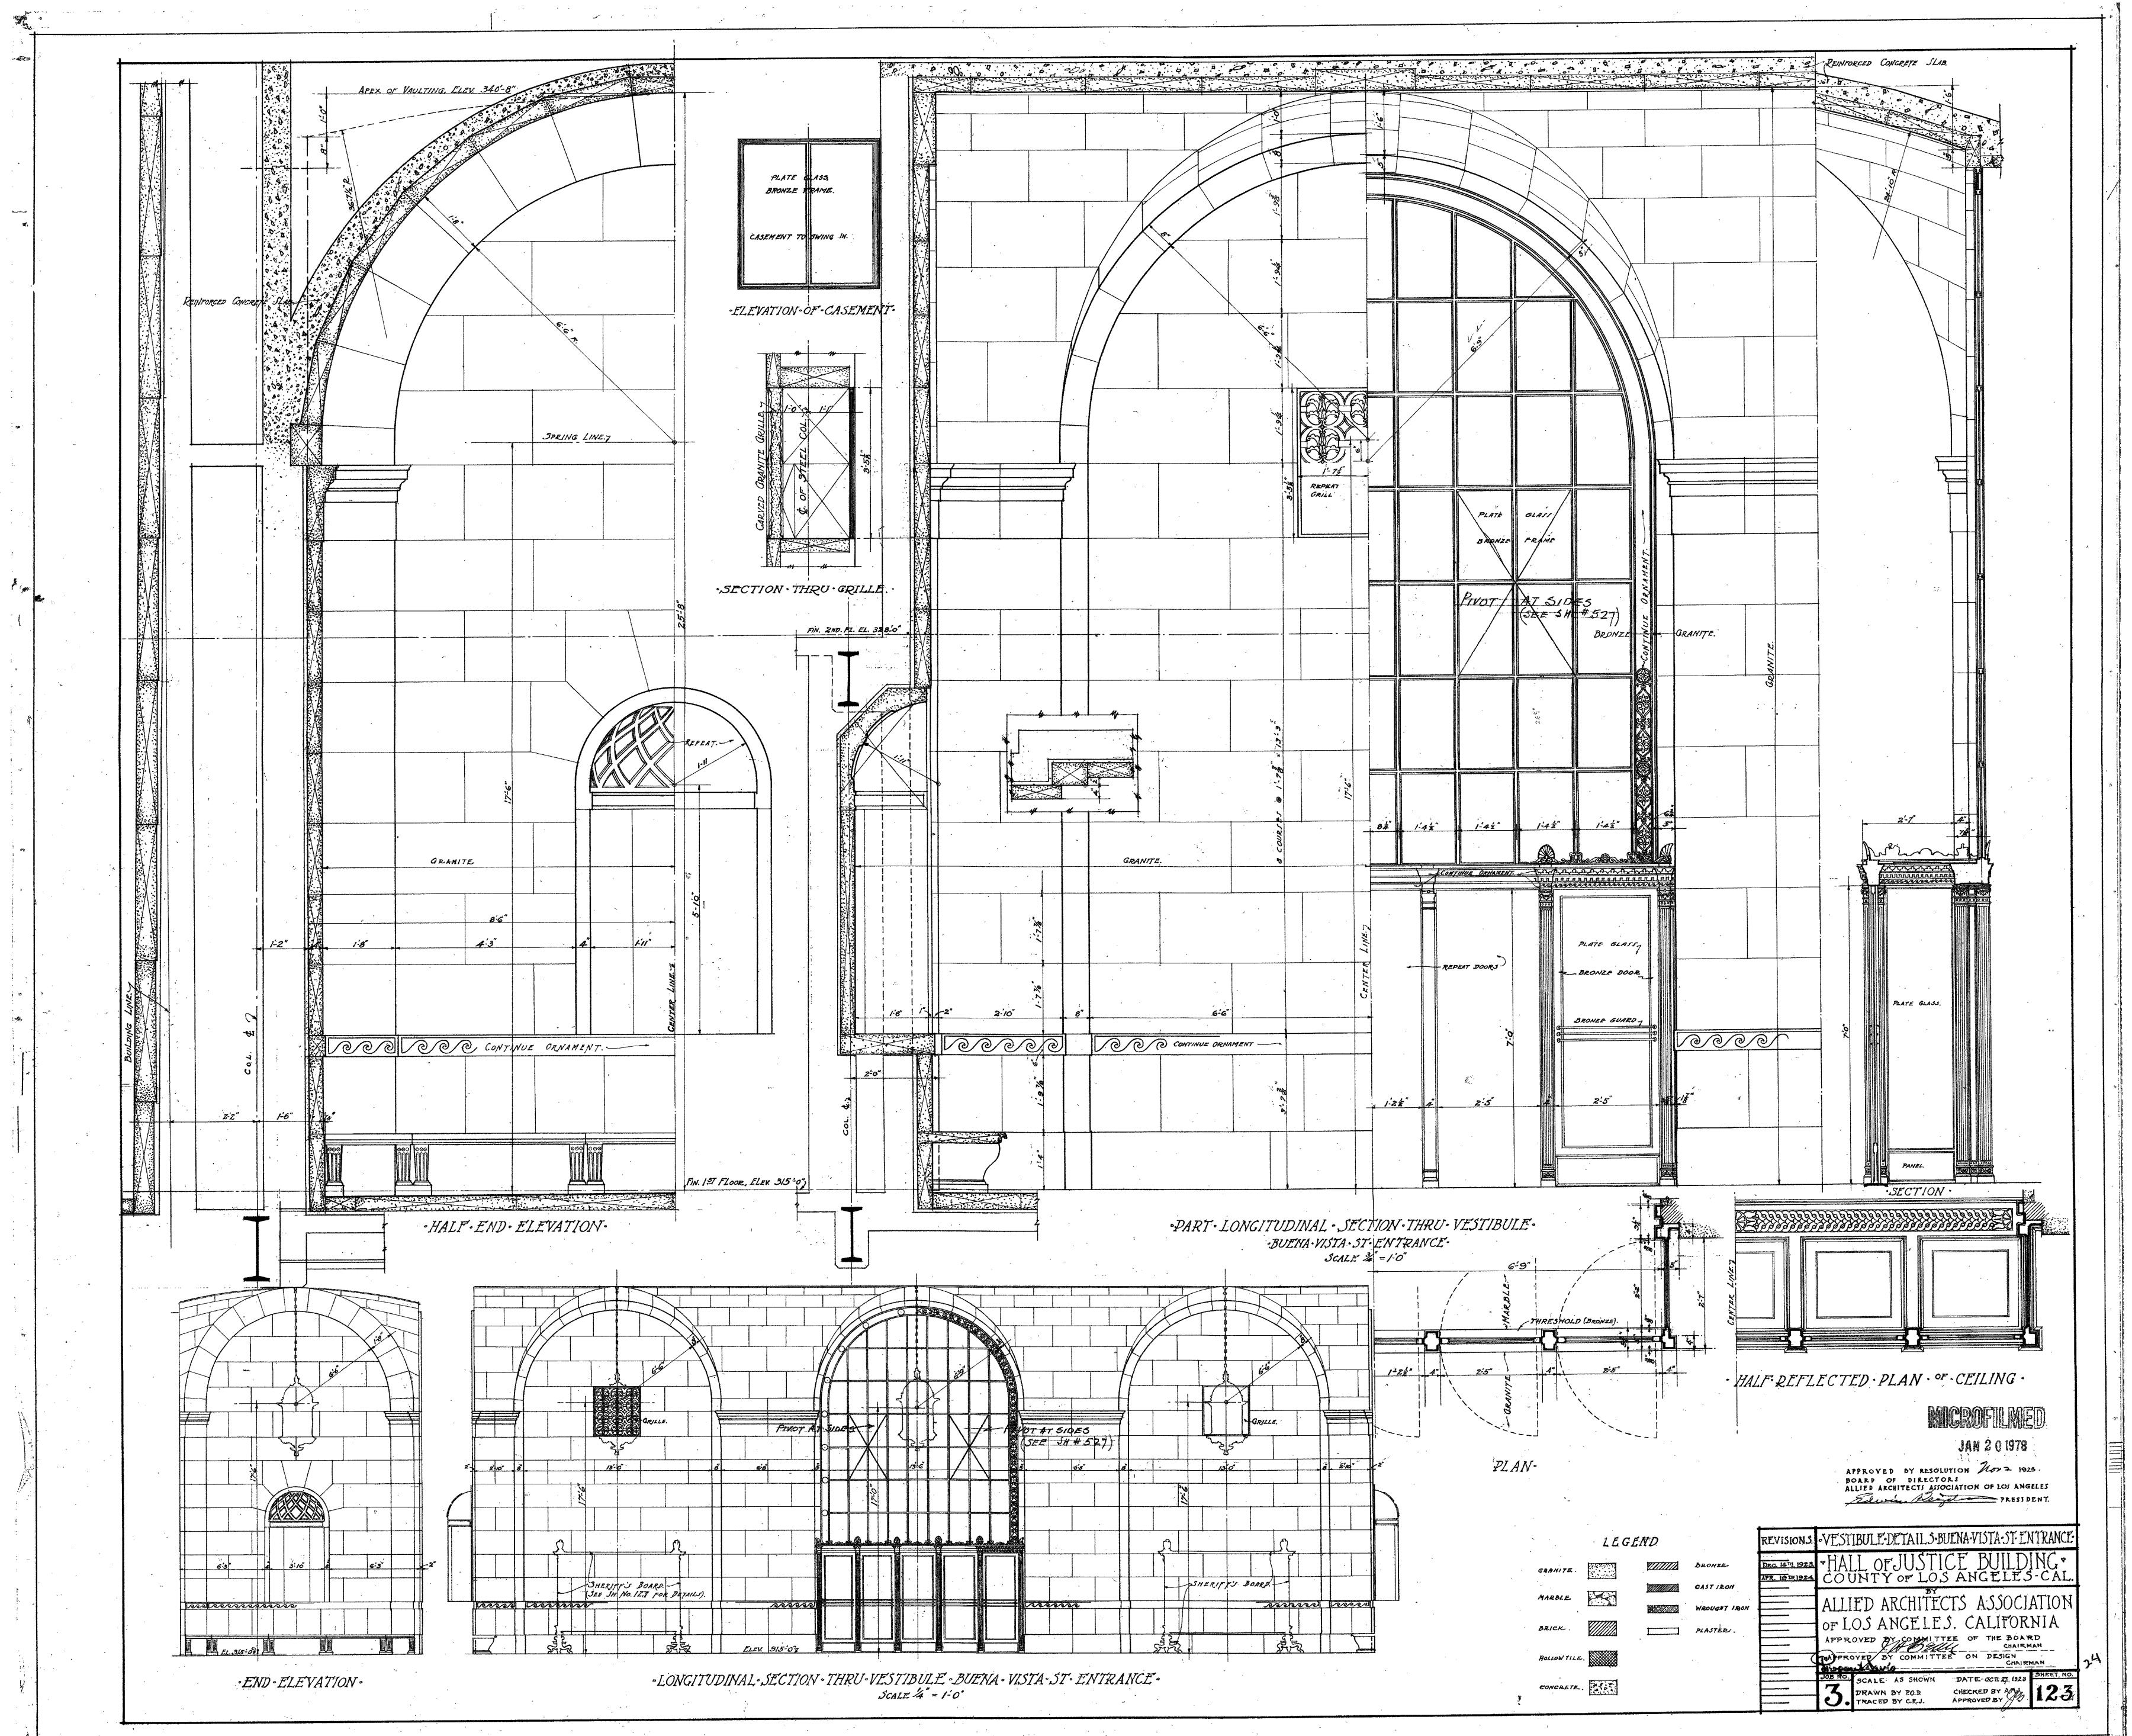

144-2

11:5

MICROFILMED

JAN 201975

revisions WINDOW GRILLE TEMPLE ST. AREAS

HALL OF JUSTICE BUILDING Y
COUNTY OF LOS ANGELES - CAL.

ALLIED ARCHITECTS ASSOCIATION

OF LOS ANGELES CALIFORNIA

144-2

144-2

11:5

MICROFILMED

JAN 2 0 1975

revisions WINDOW GRILLE TEMPLE ST. AREAS

THALL OF JUSTICE BUILDING TO COUNTY OF LOS ANGELES - CAL.

ALLIED ARCHITECTS ASSOCIATION