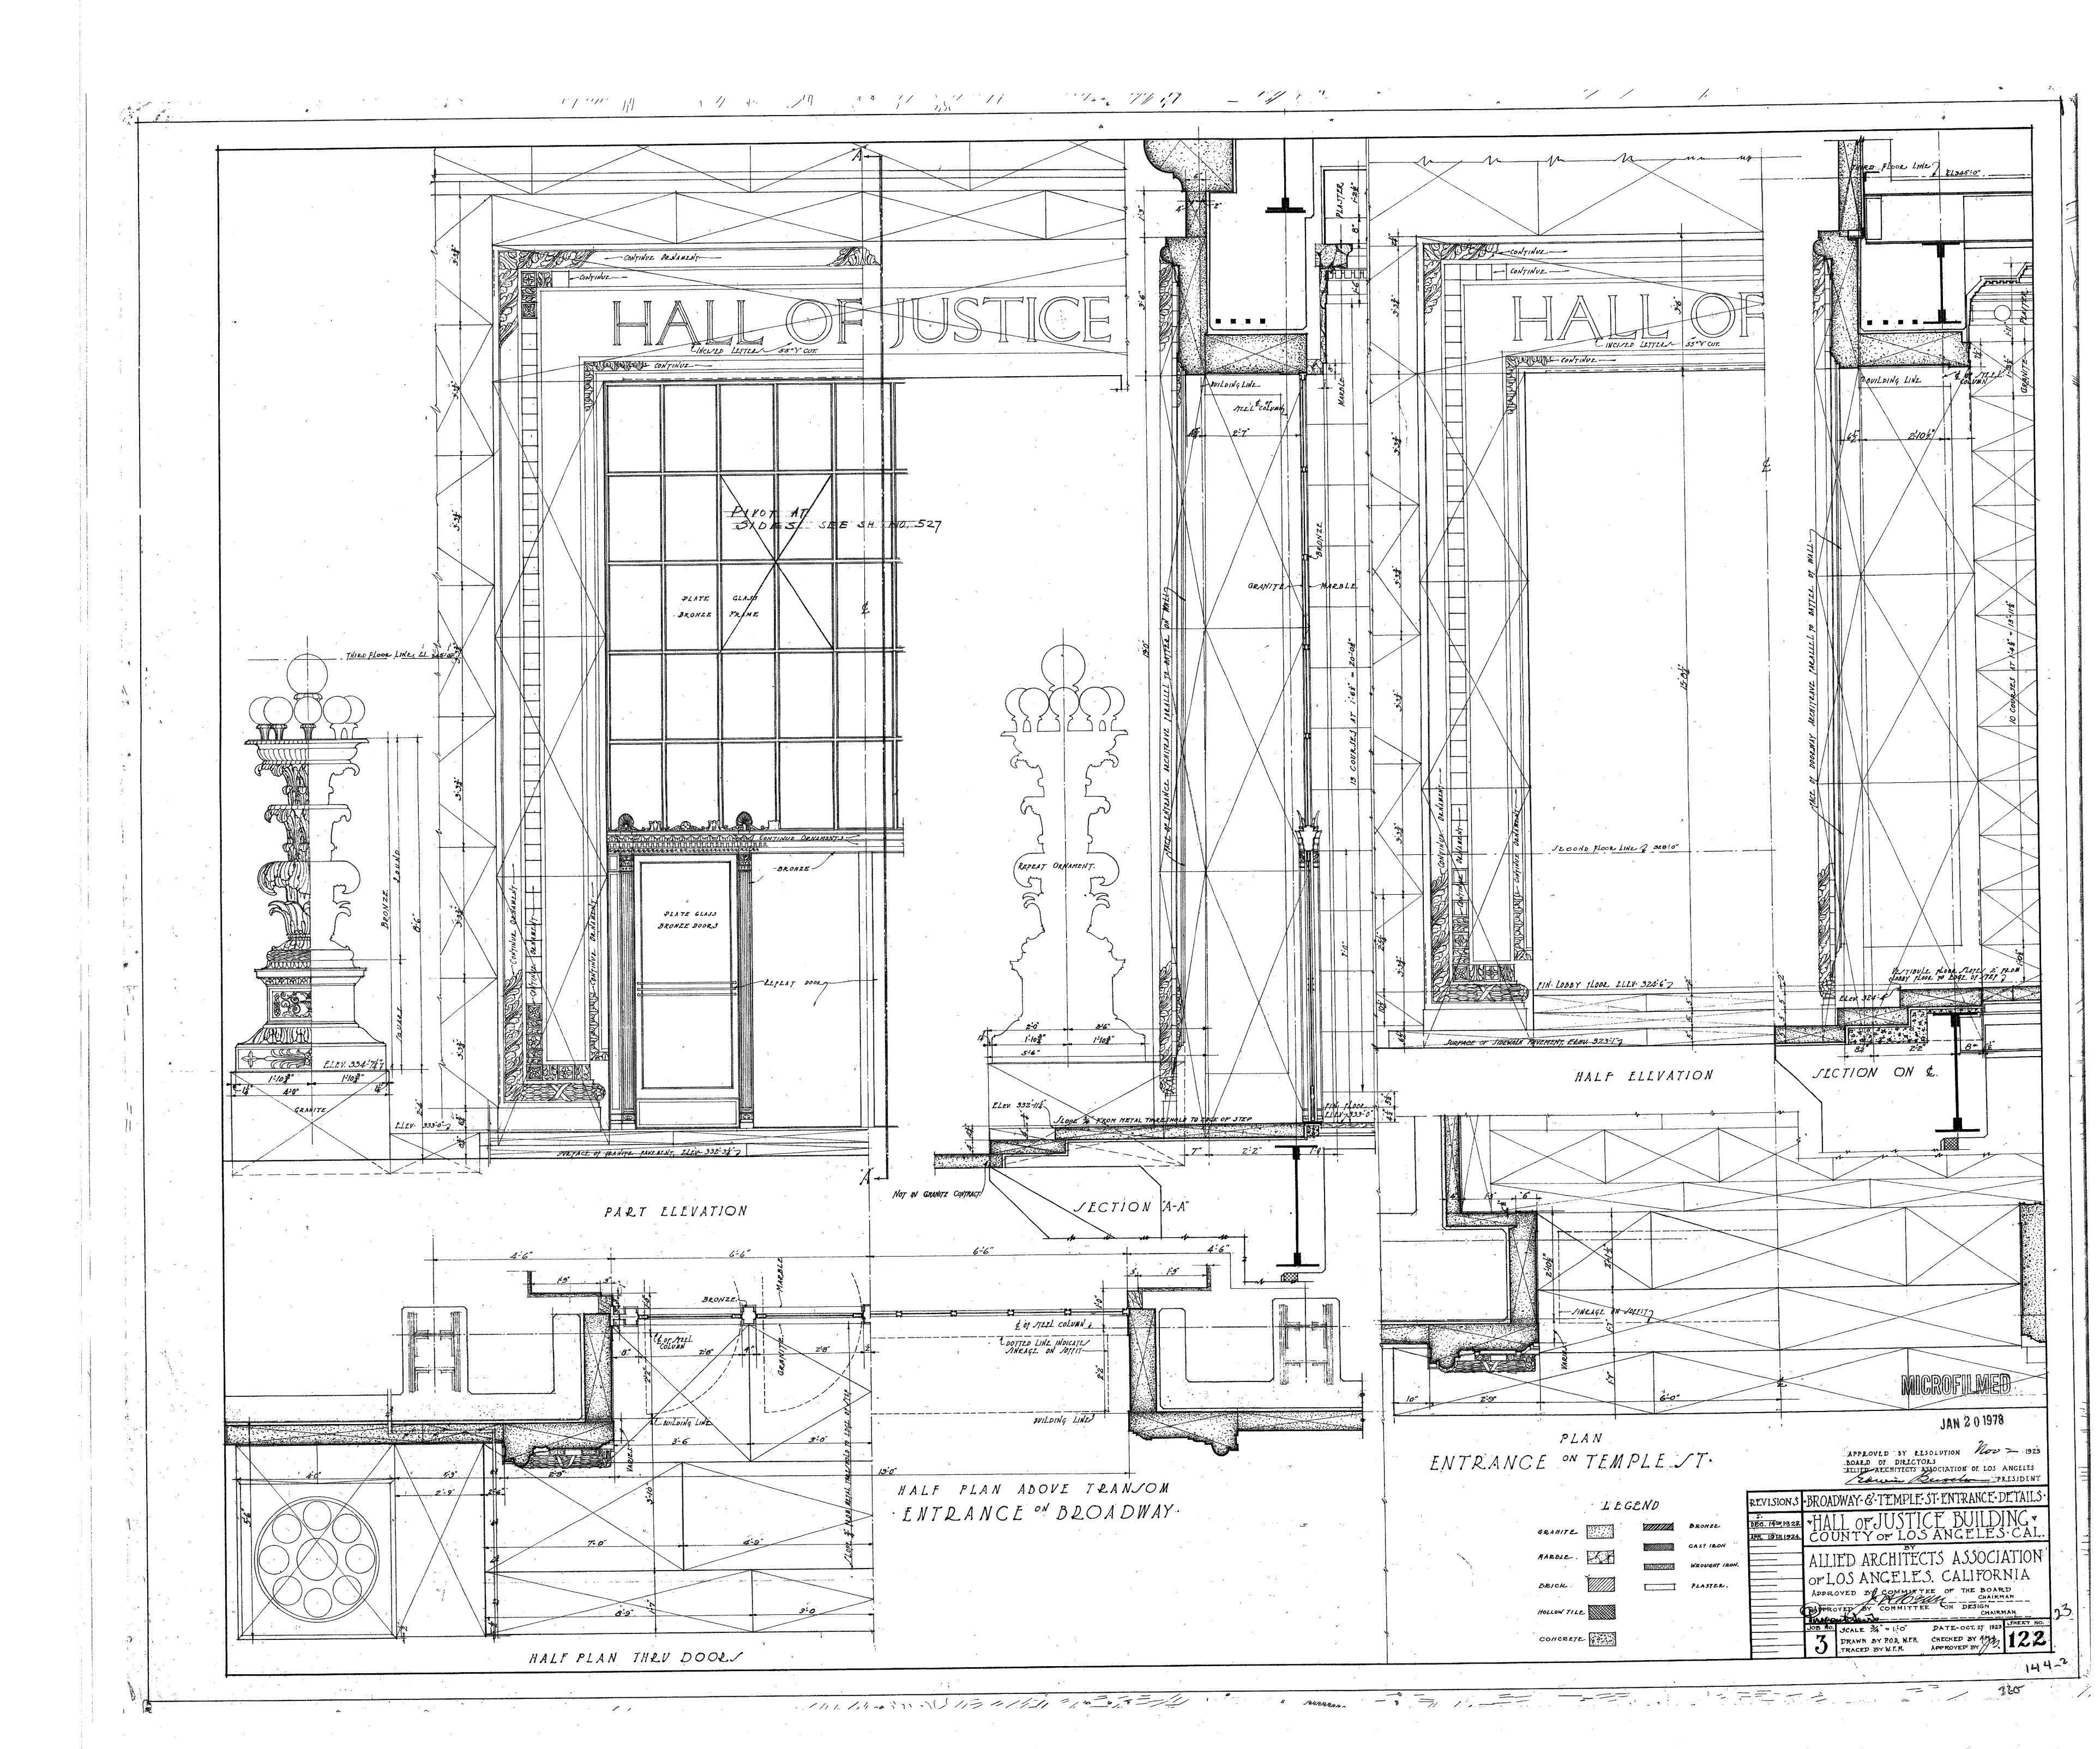

144-2







































11:5





















MICROFILMED

JAN 201975

revisions WINDOW GRILLE TEMPLE ST. AREAS

HALL OF JUSTICE BUILDING Y
COUNTY OF LOS ANGELES - CAL.

ALLIED ARCHITECTS ASSOCIATION

OF LOS ANGELES CALIFORNIA

APPROVED BY RESOLUTION DATED MAR. 6, 19

DOARD OF DIRECTORS ALLIED ARCHITECTS

ASSOCIATION OF LOS HIGELES

LILLIAN

JOB NO SCALE. 34 & 3"=1"0" DATE-MAR 6 1925 SHEET NO DRAWN BY GEM. CHECKED BY A 134

TRACED BY GEM. APPROVED BY A 134





















144-2







144-2









































11:5





















MICROFILMED

JAN 2 0 1975

revisions WINDOW GRILLE TEMPLE ST. AREAS

THALL OF JUSTICE BUILDING TO COUNTY OF LOS ANGELES - CAL.

ALLIED ARCHITECTS ASSOCIATION

OF LOS ANGELES CALIFORNIA

APPROVED BY JURY APPROVED BY RESOLUTION DATED MAR. 6, 19

DOARD OF DIRECTORS