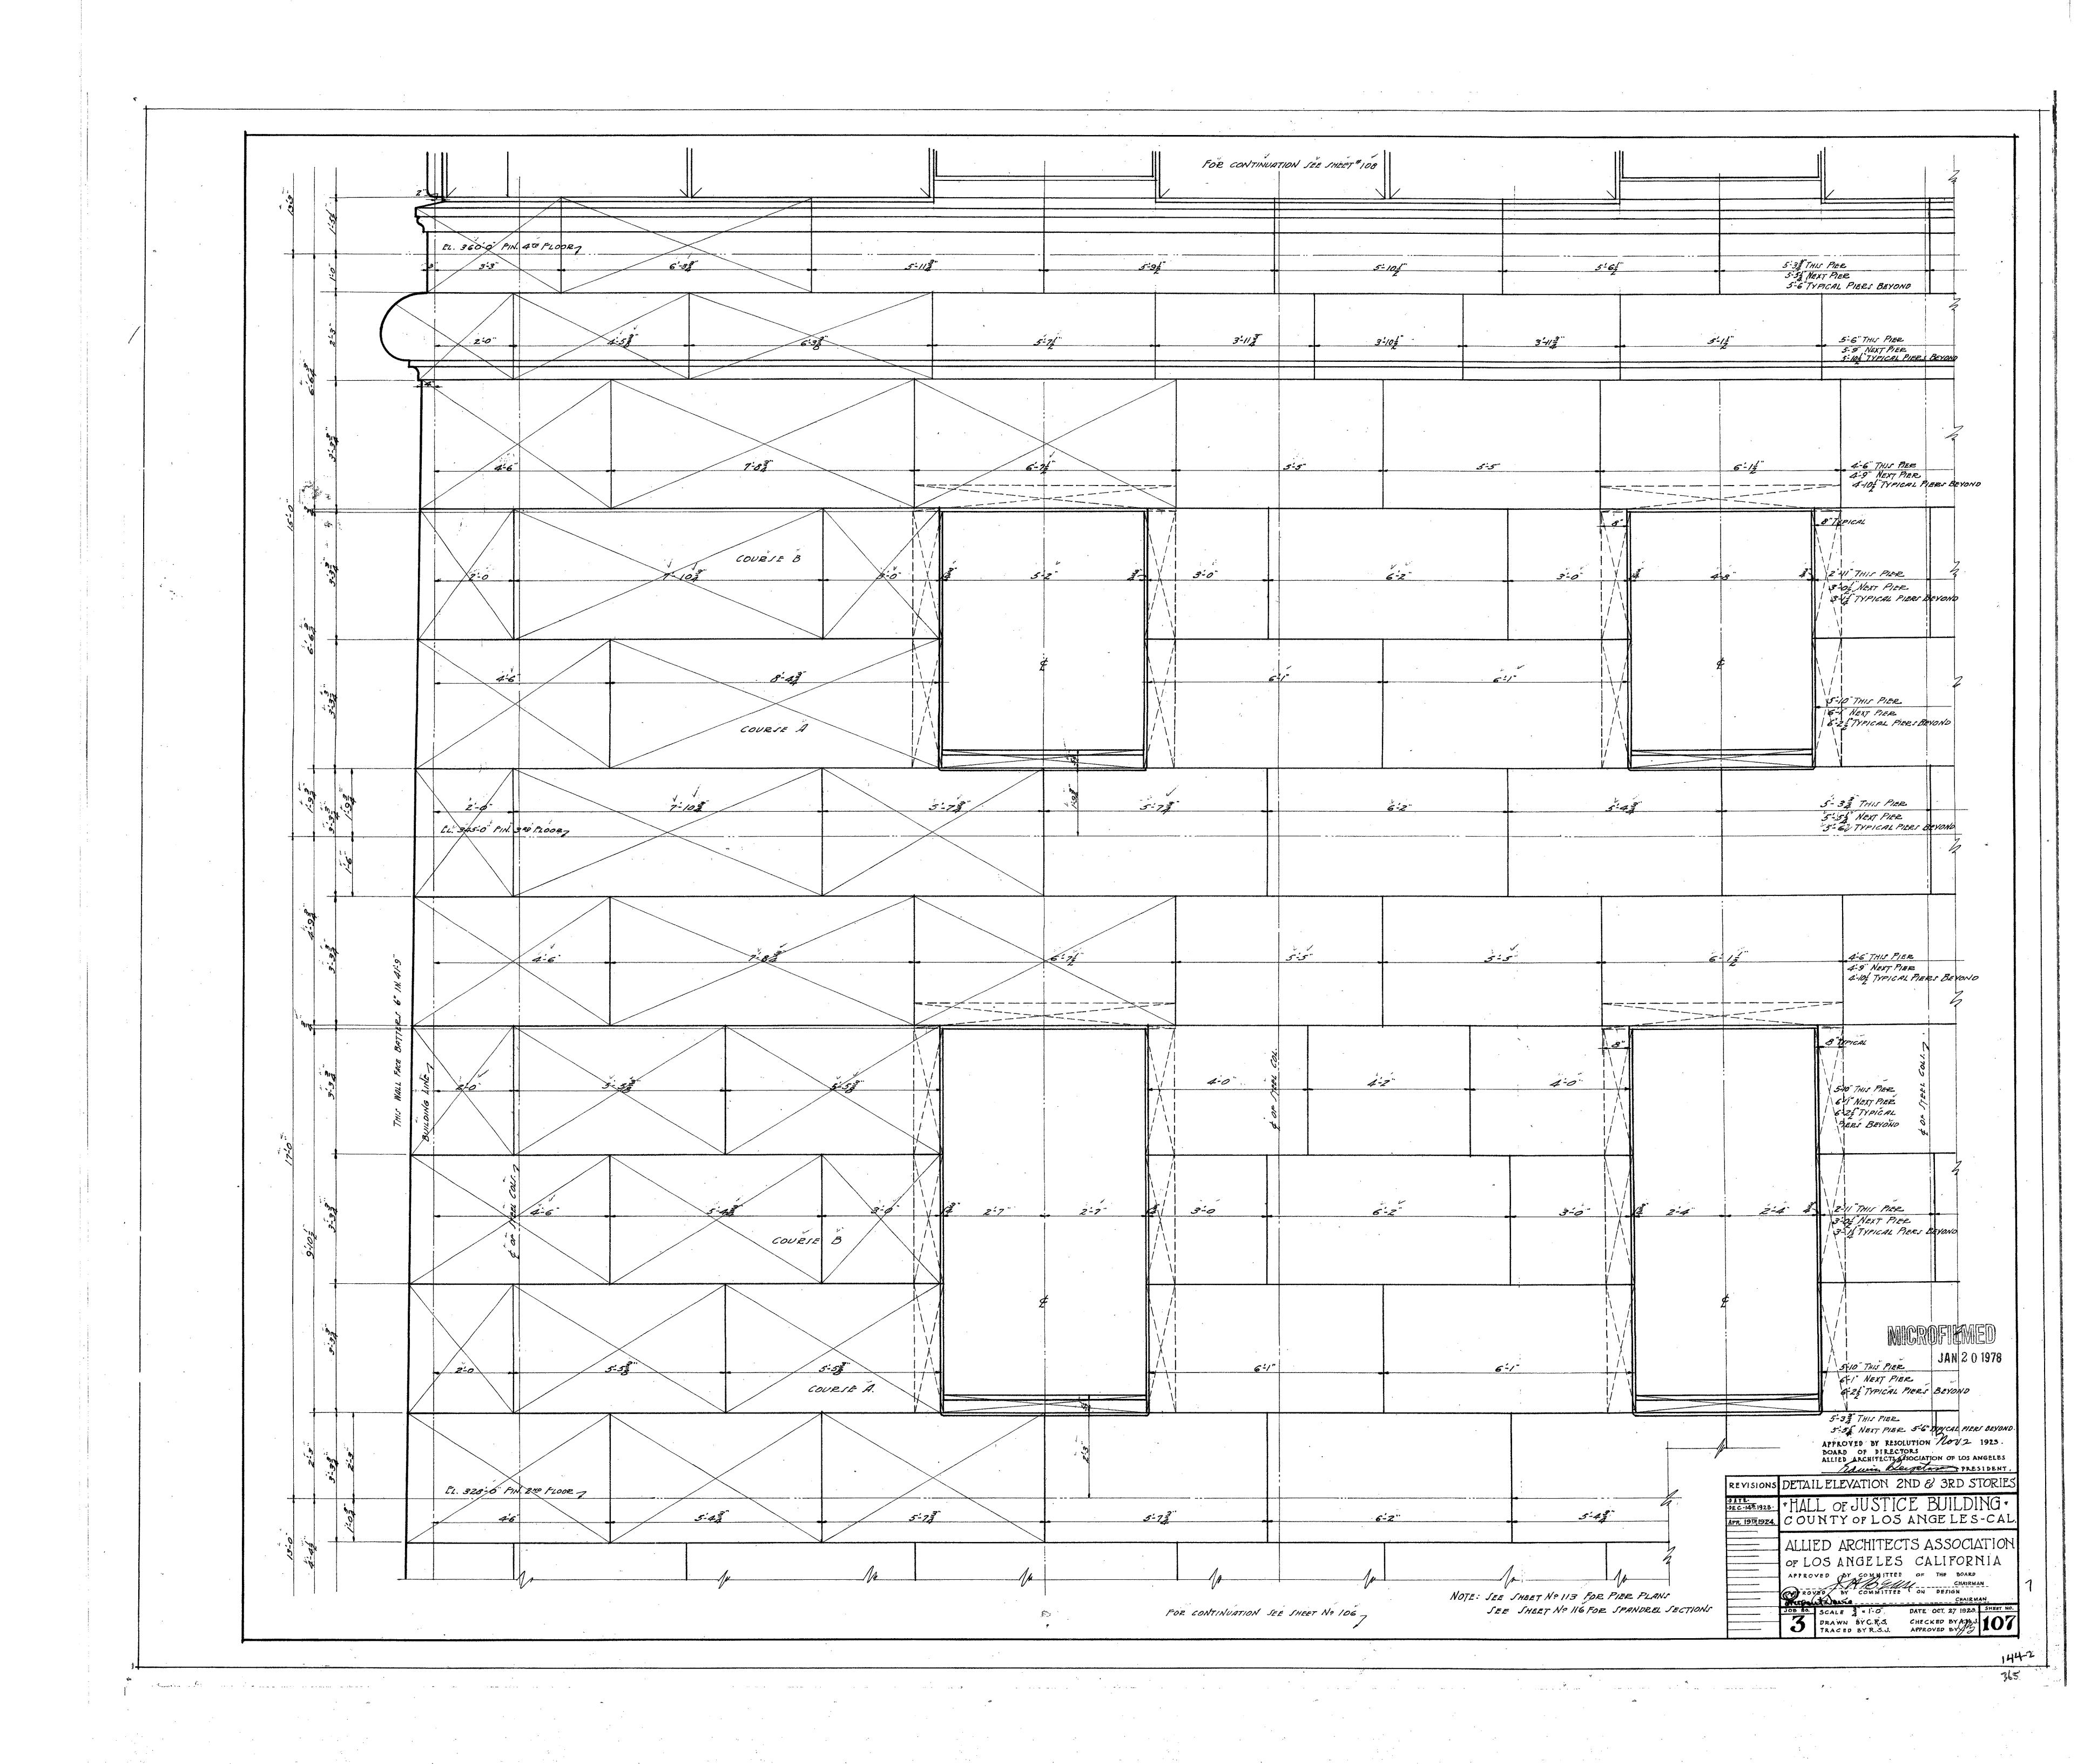

144-2

11:5

MICROFILMED

JAN 201975

revisions WINDOW GRILLE TEMPLE ST. AREAS

HALL OF JUSTICE BUILDING Y
COUNTY OF LOS ANGELES - CAL.

ALLIED ARCHITECTS ASSOCIATION

OF LOS ANGELES CALIFORNIA

APPROVED BY RESOLUTION DATED MAR. 6, 19

DOARD OF DIRECTORS ALLIED ARCHITECTS

ASSOCIATION OF LOS HIGELES

LILLIAN

JOB NO SCALE. 34 & 3"=1"0" DATE-MAR 6 1925 SHEET NO DRAWN BY GEM. CHECKED BY A 134

TRACED BY GEM. APPROVED BY A 134

144-2

144-2

11:5

MICROFILMED

JAN 2 0 1975

revisions WINDOW GRILLE TEMPLE ST. AREAS

THALL OF JUSTICE BUILDING TO COUNTY OF LOS ANGELES - CAL.

ALLIED ARCHITECTS ASSOCIATION

OF LOS ANGELES CALIFORNIA

APPROVED BY JURY APPROVED BY RESOLUTION DATED MAR. 6, 19

DOARD OF DIRECTORS ALLIED ARCHITECTS

ASSOCIATION OF LOS ANGELES

LIVERICAL CONTROLLES

ASSOCIATION OF LOS ANGELES

JOB NO SCALE. 34 & 3"=1"0" DATE-MAR 6 1925 SHERT NO DRAWN BY GEM. CHECKED BY A 134

TRACED BY G.E.M. APPROVED BY A 134

365

144-2

144-2