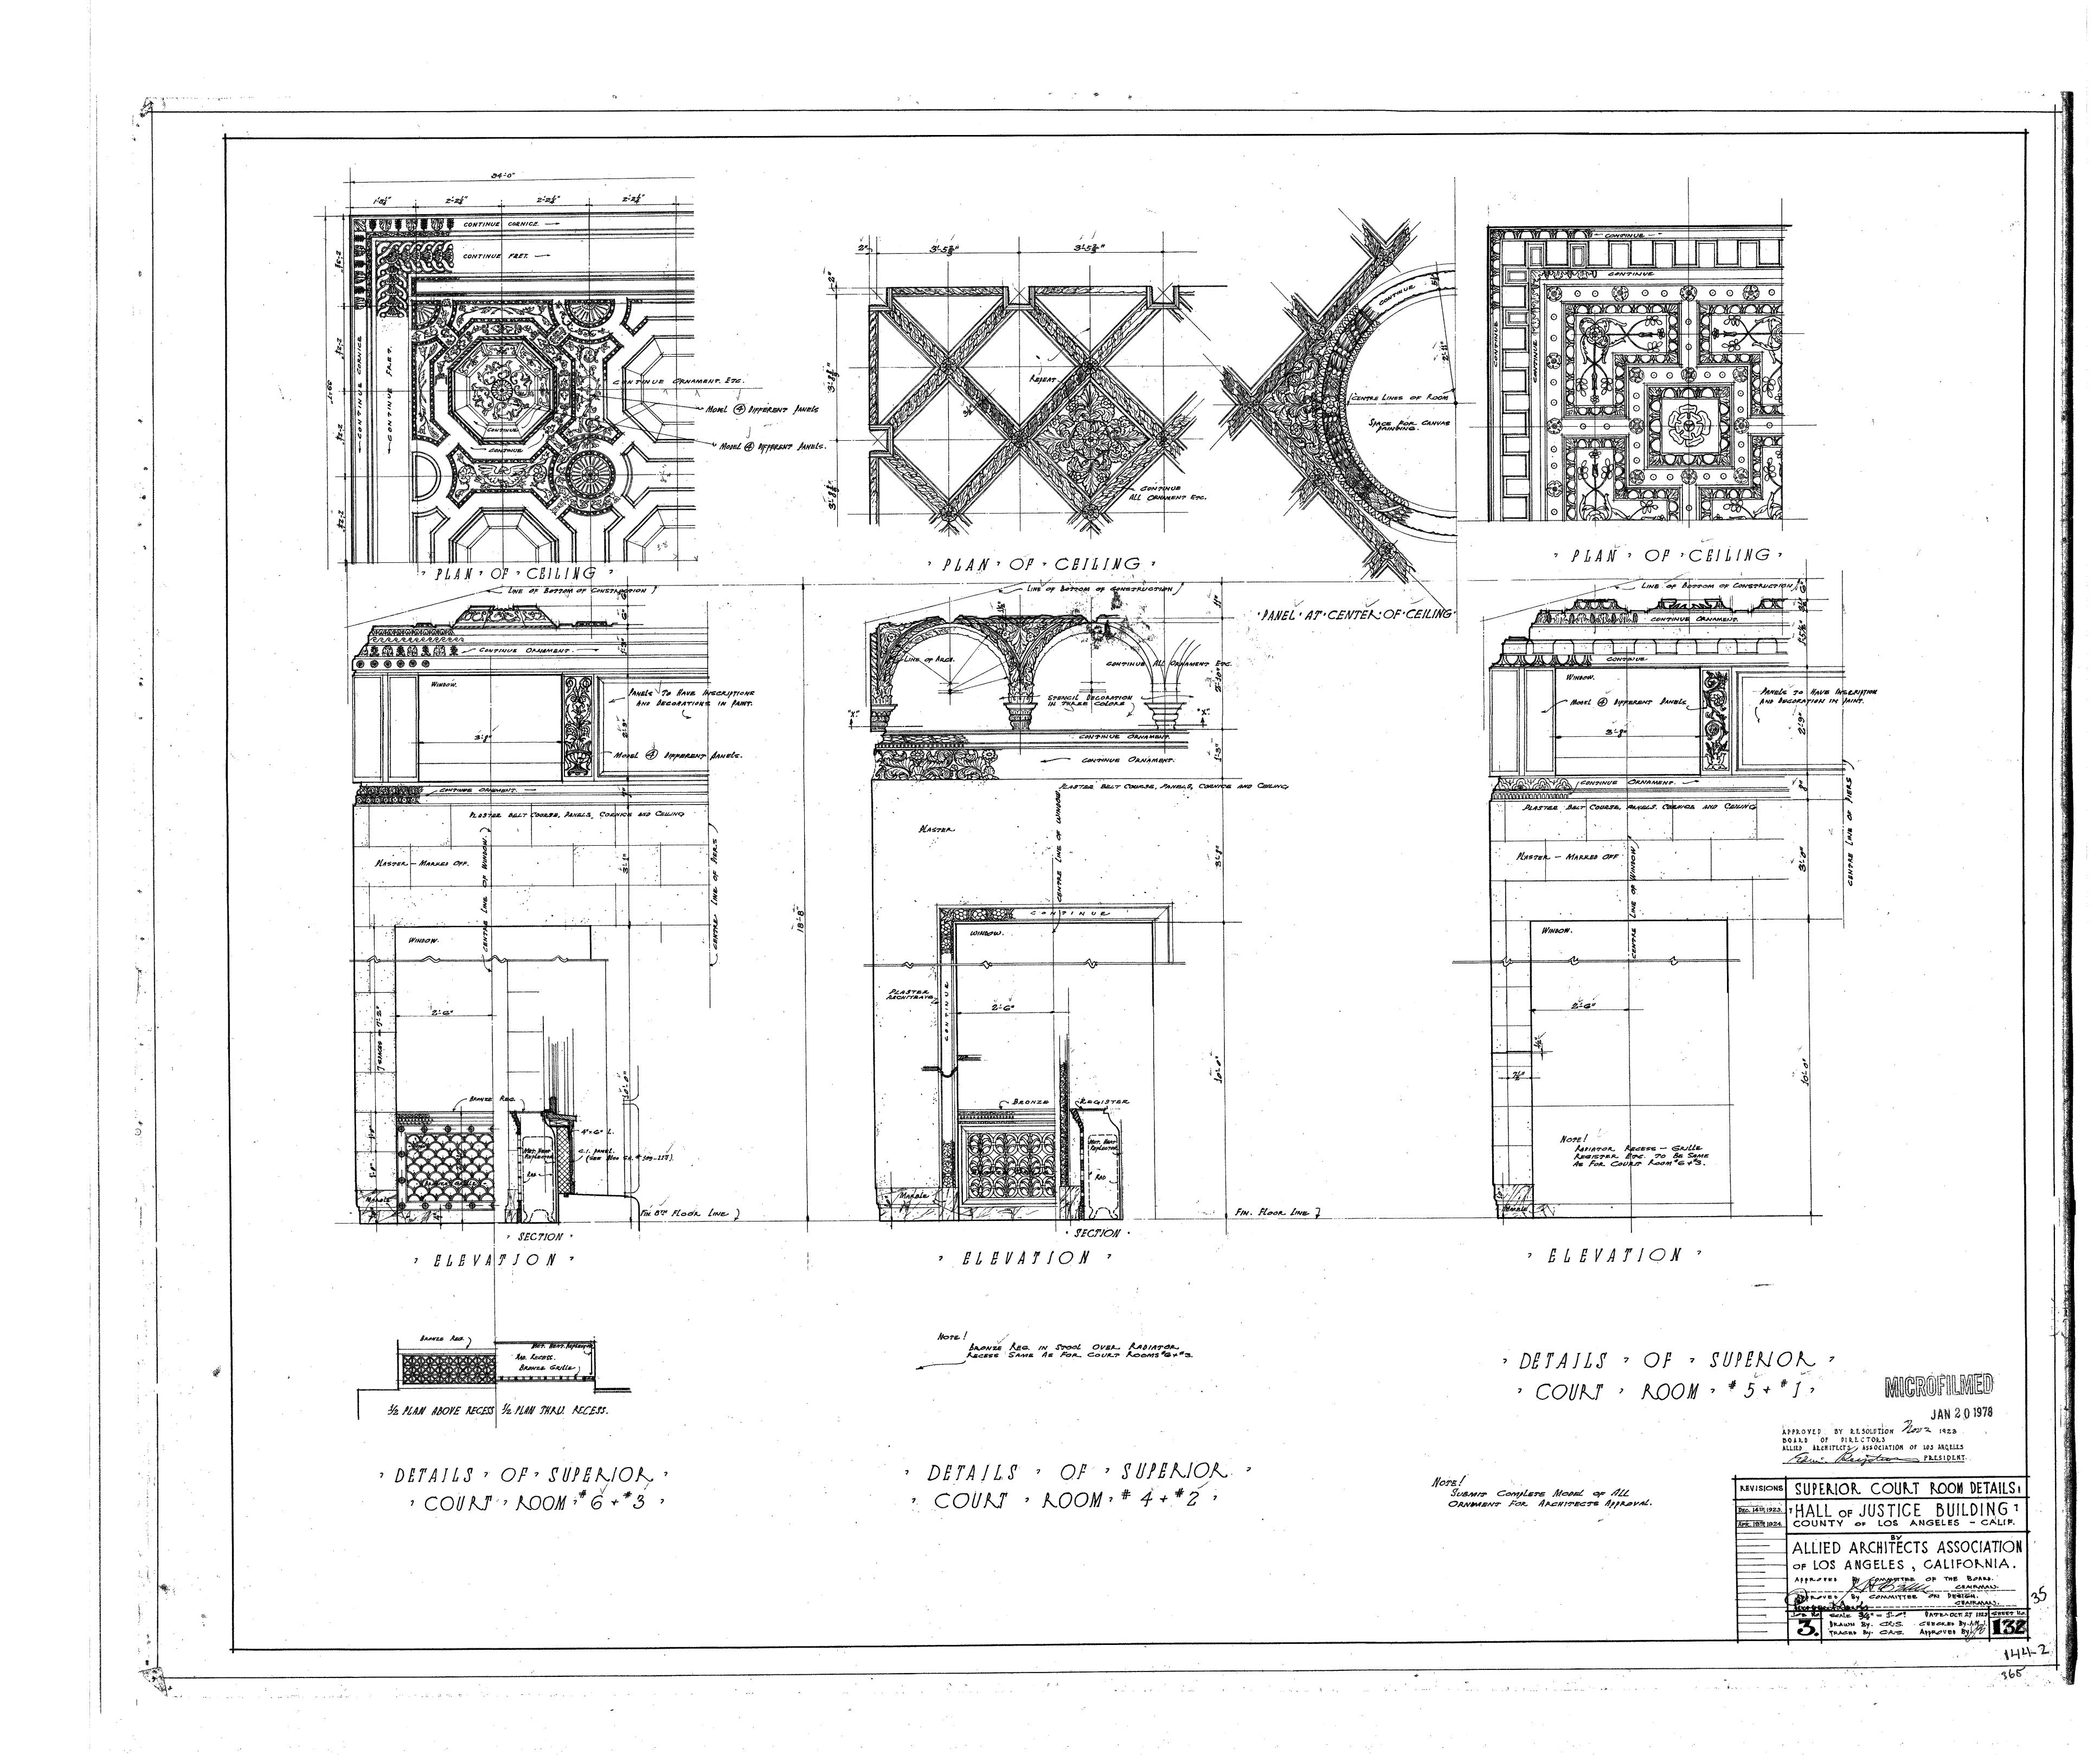

144-2

11:5

MICROFILMED

JAN 201975

revisions WINDOW GRILLE TEMPLE ST. AREAS

HALL OF JUSTICE BUILDING Y
COUNTY OF LOS ANGELES - CAL.

ALLIED ARCHITECTS ASSOCIATION

OF LOS ANGELES CALIFORNIA

144-2

144-2

11:5

MICROFILMED

JAN 2 0 1975

revisions WINDOW GRILLE TEMPLE ST. AREAS

THALL OF JUSTICE BUILDING TO COUNTY OF LOS ANGELES - CAL.

ALLIED ARCHITECTS ASSOCIATION