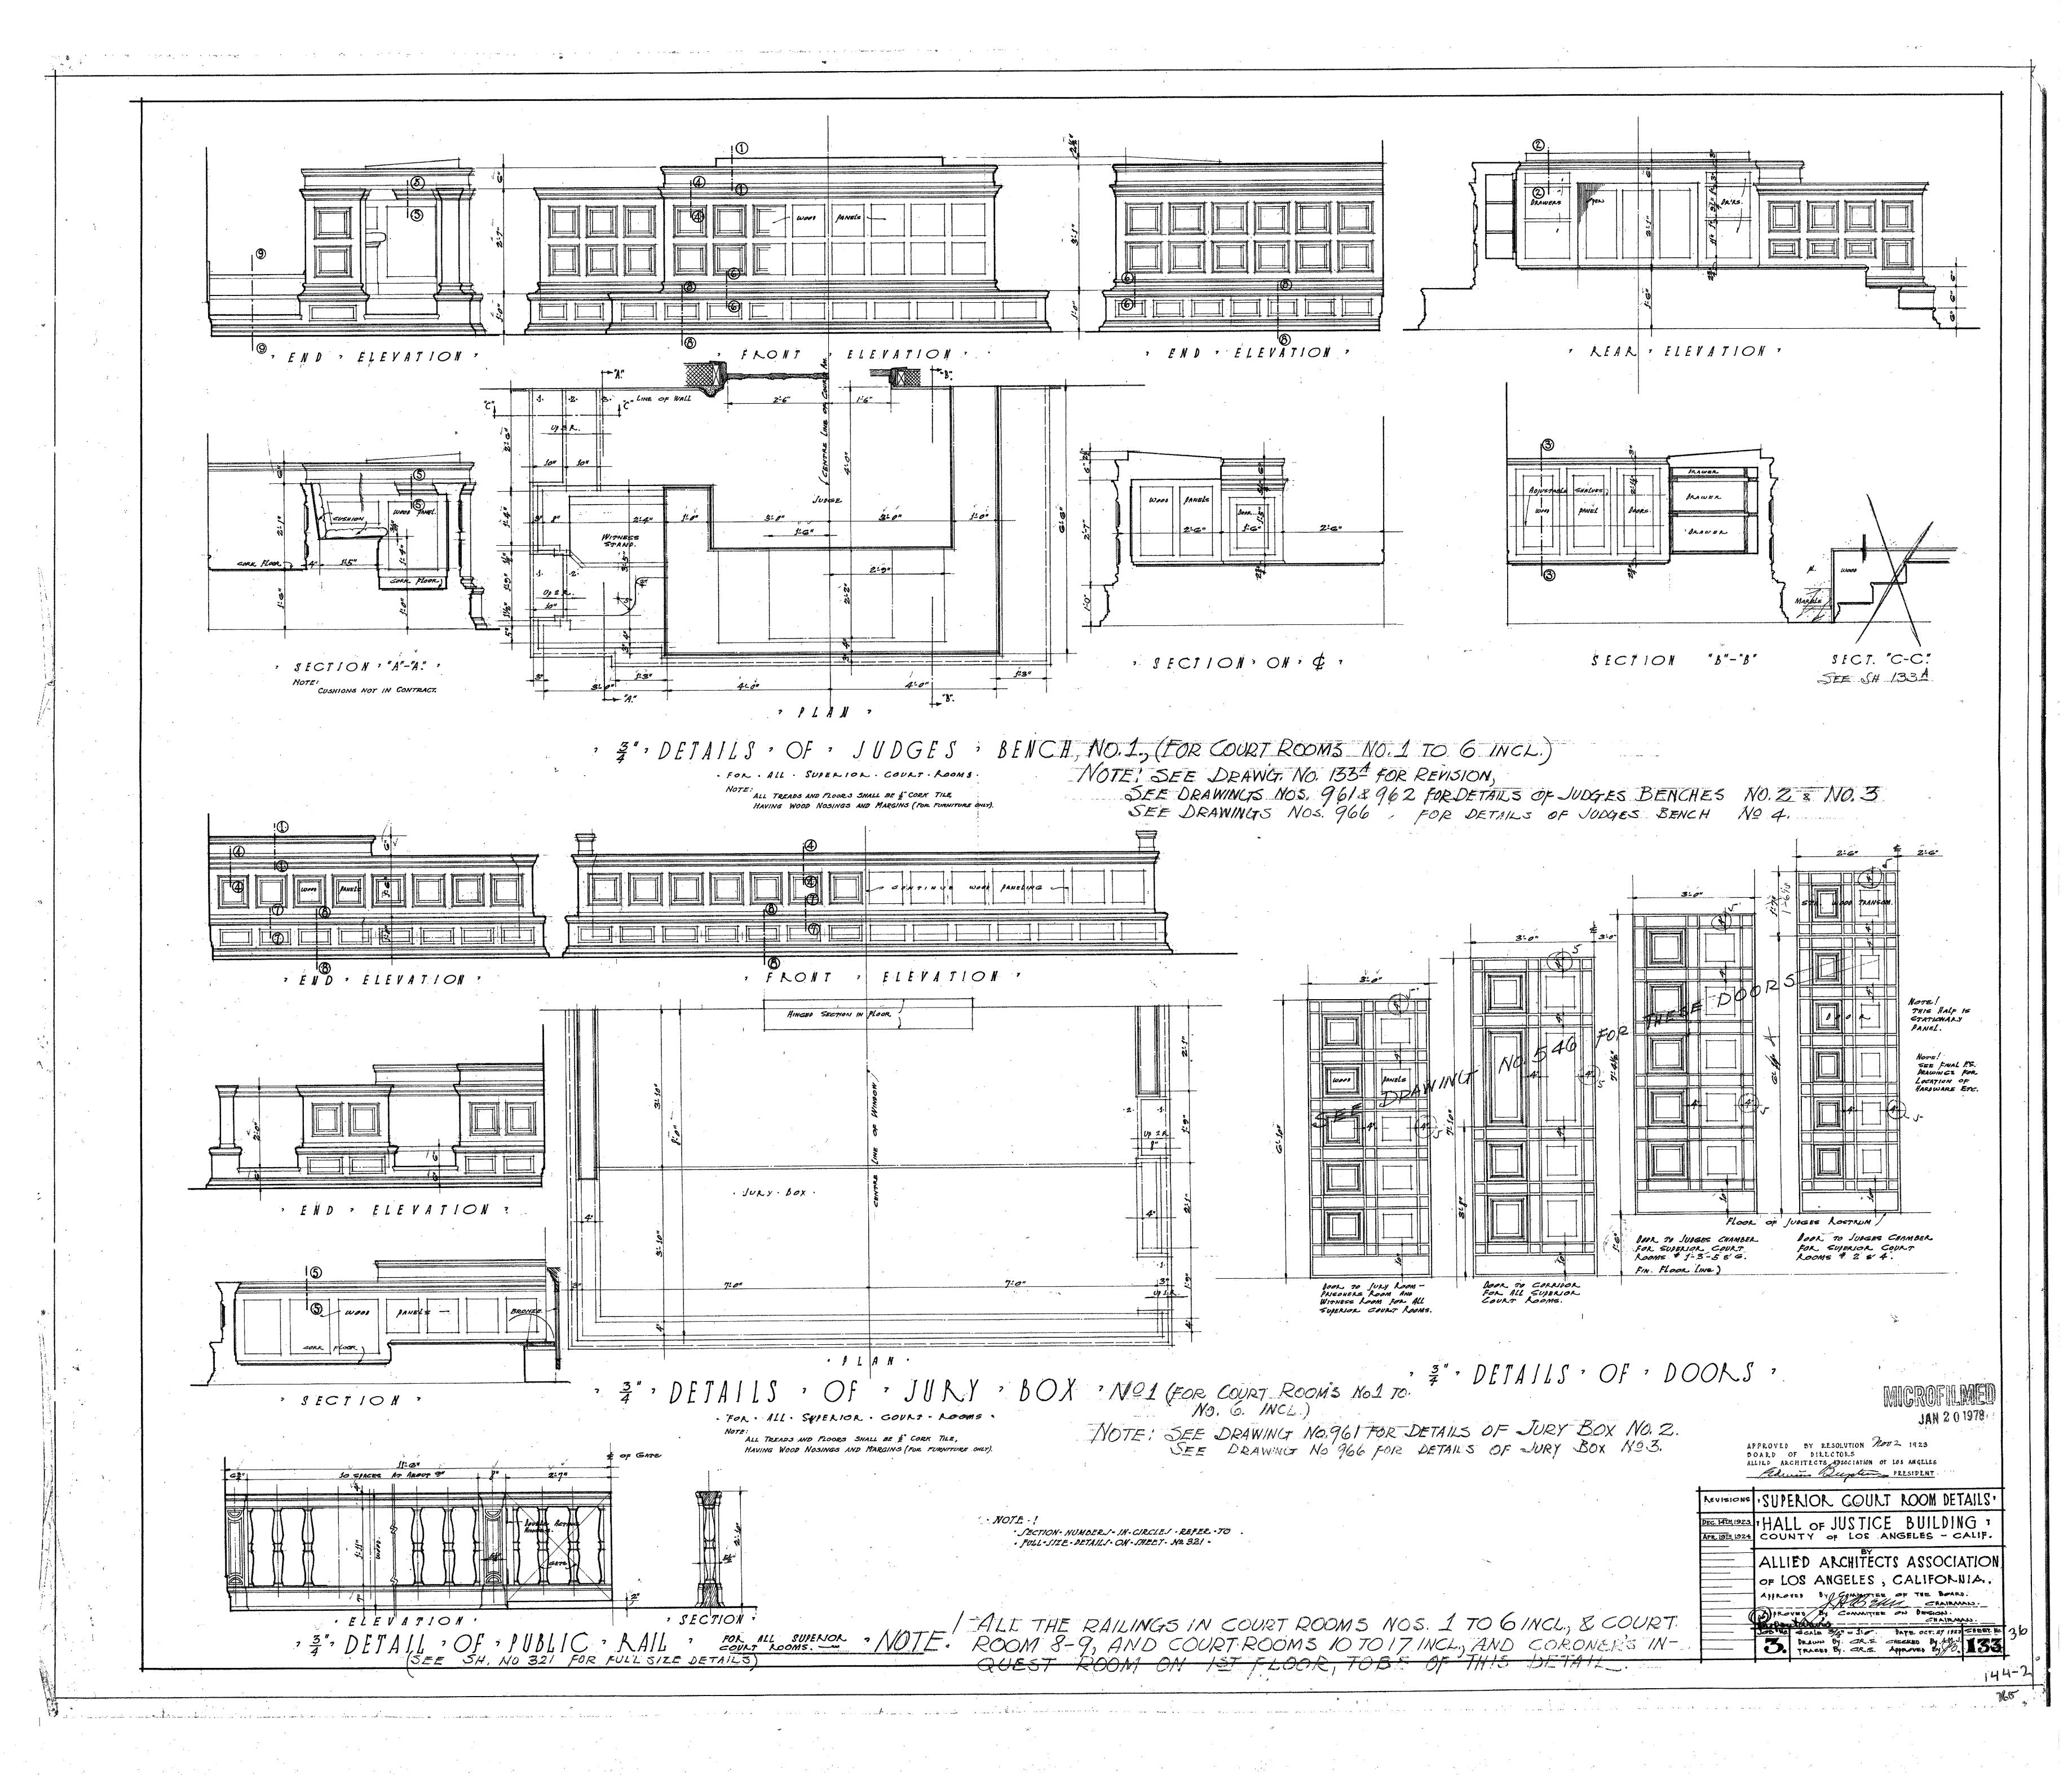

144-2







































11:5





















MICROFILMED

JAN 201975

revisions WINDOW GRILLE TEMPLE ST. AREAS

HALL OF JUSTICE BUILDING Y
COUNTY OF LOS ANGELES - CAL.

ALLIED ARCHITECTS ASSOCIATION

OF LOS ANGELES CALIFORNIA

APPROVED BY RESOLUTION DATED MAR. 6, 19

DOARD OF DIRECTORS ALLIED ARCHITECTS

ASSOCIATION OF LOS HIGELES

LILLIAN

JOB NO SCALE. 34 & 3"=1"0" DATE-MAR 6 1925 SHEET NO DRAWN BY GEM. CHECKED BY A 134

TRACED BY GEM. APPROVED BY A 134





















144-2







144-2









































11:5





















MICROFILMED

JAN 2 0 1975

revisions WINDOW GRILLE TEMPLE ST. AREAS

THALL OF JUSTICE BUILDING TO COUNTY OF LOS ANGELES - CAL.

ALLIED ARCHITECTS ASSOCIATION

OF LOS ANGELES CALIFORNIA

APPROVED BY JURY APPROVED BY RESOLUTION DATED MAR. 6, 19

DOARD OF DIRECTORS ALLIED AR