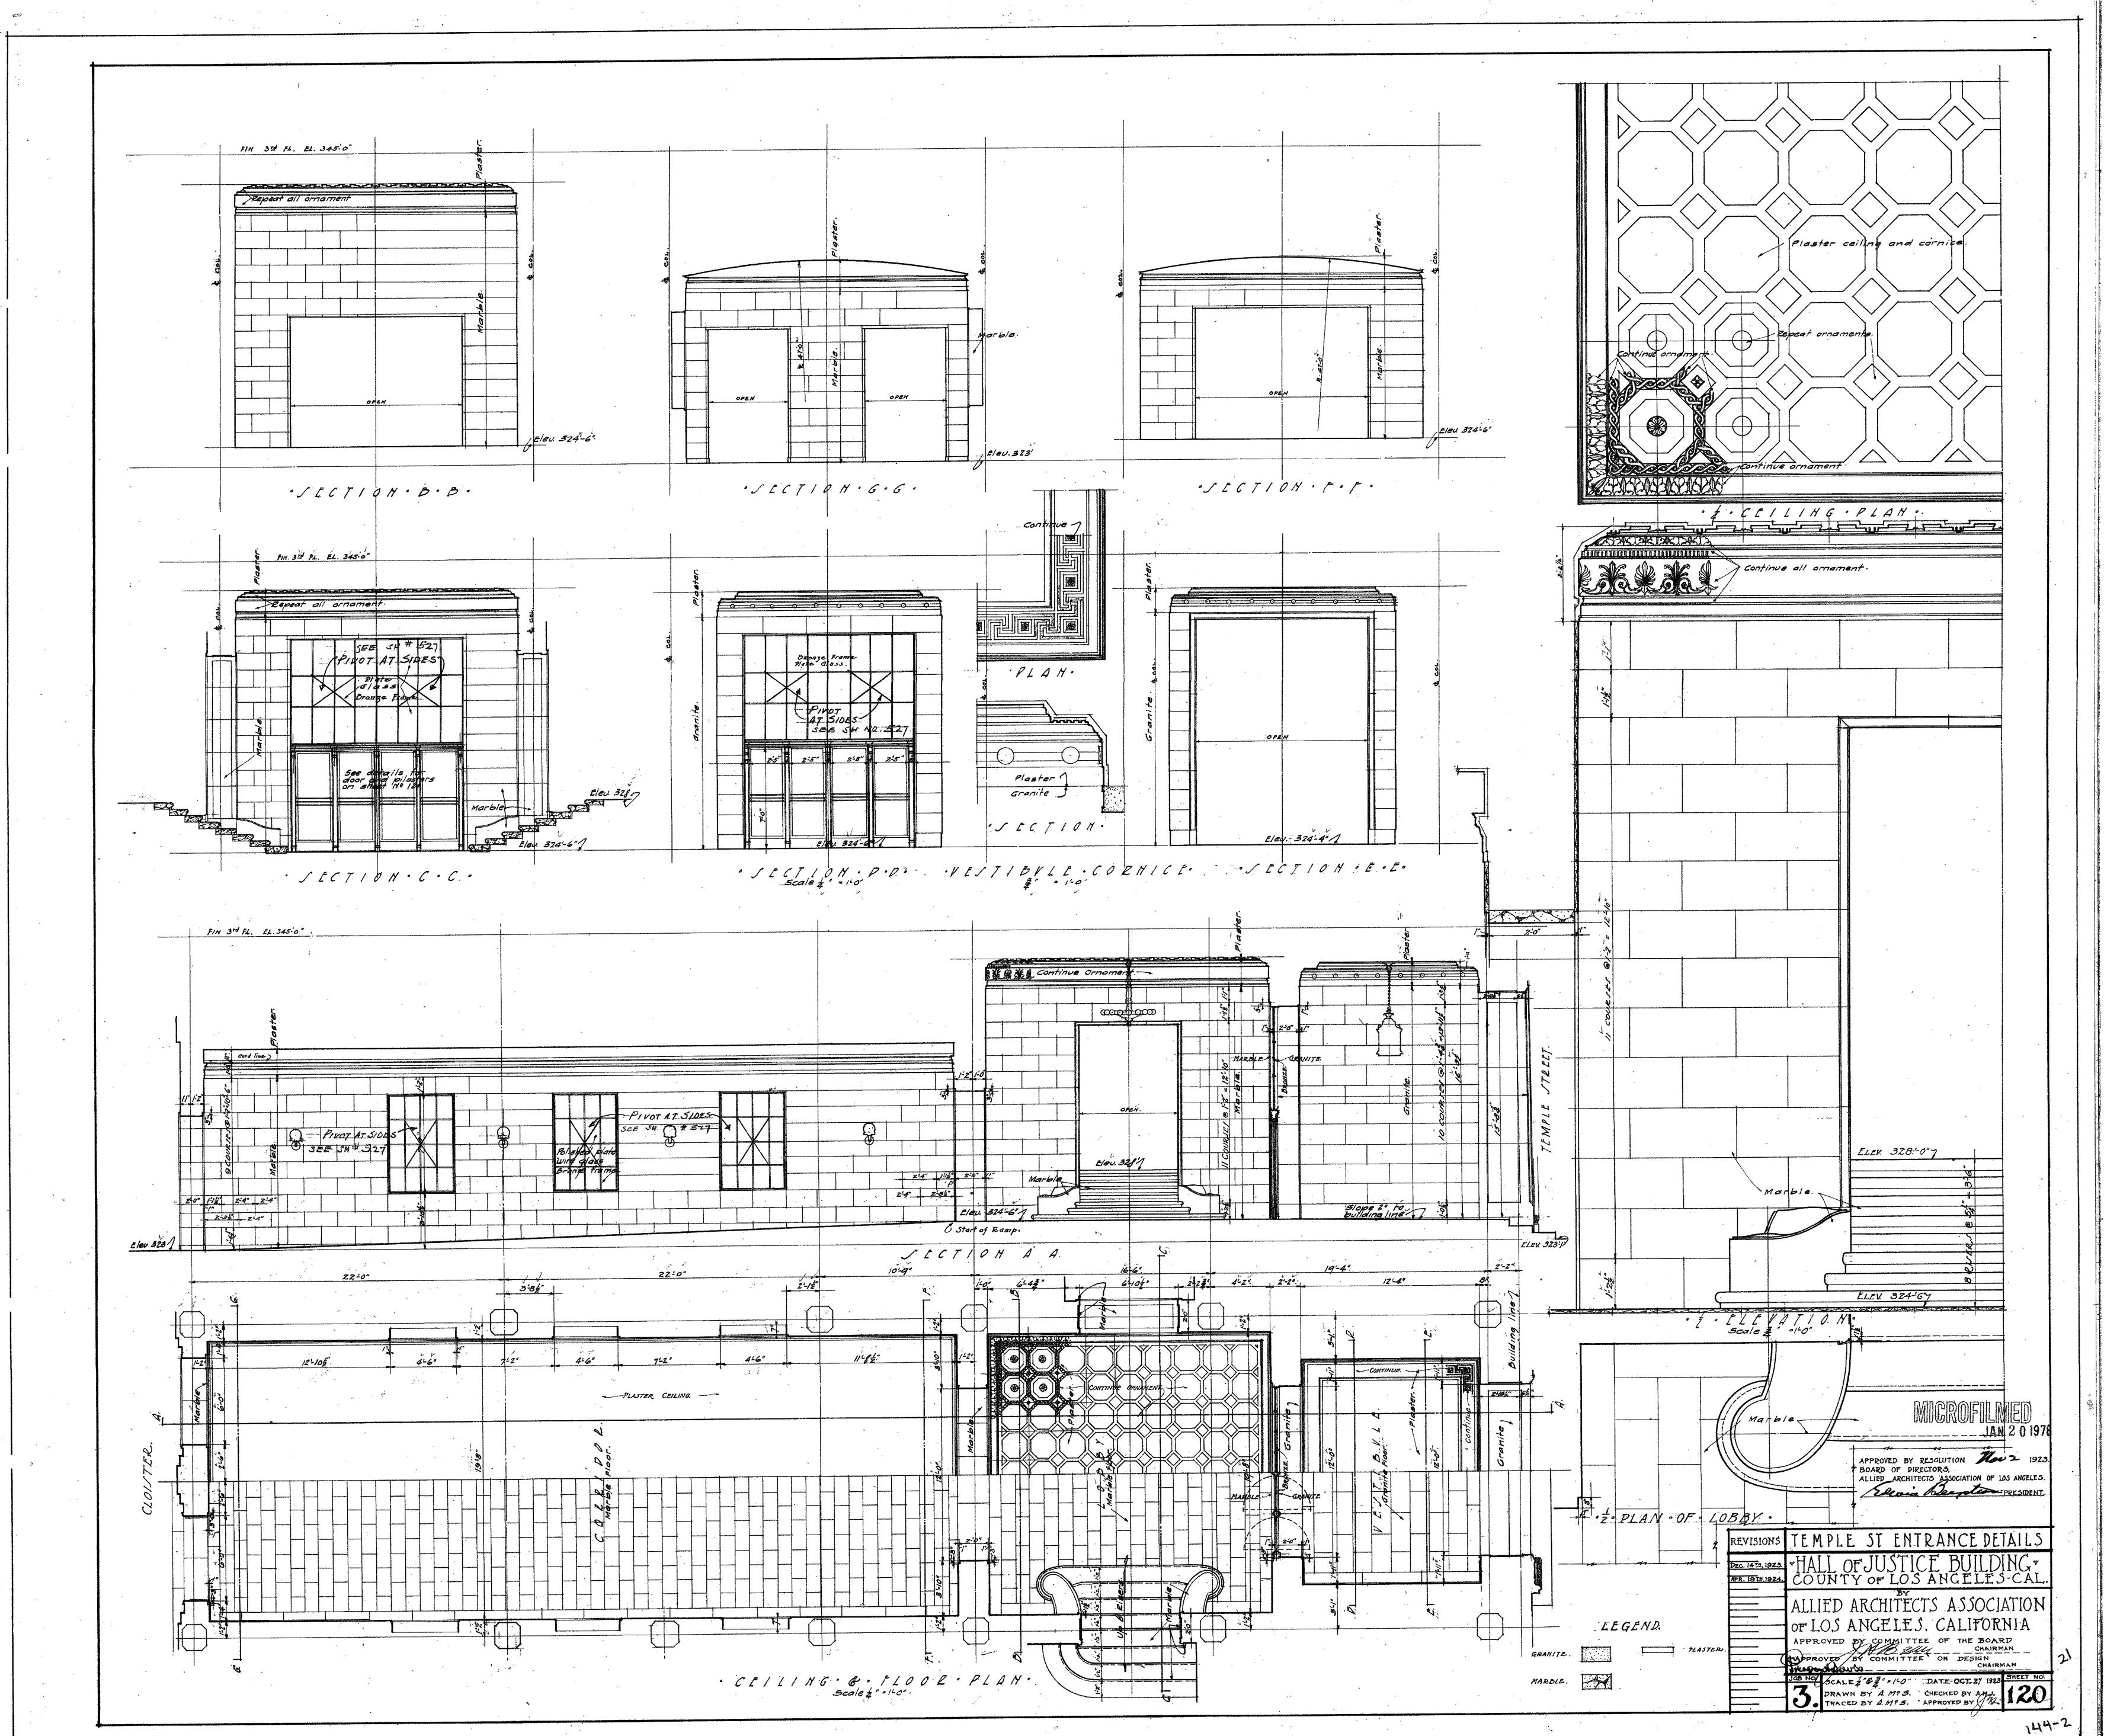

144-2

144-2

11:5

MICROFILMED

JAN 2 0 1975

revisions WINDOW GRILLE TEMPLE ST. AREAS

THALL OF JUSTICE BUILDING TO COUNTY OF LOS ANGELES - CAL.

ALLIED ARCHITECTS ASSOCIATION

OF LOS ANGELES CALIFORNIA

APPROVED BY JURY APPROVED BY RESOLUTION DATED MAR. 6, 19

DOARD OF DIRECTORS ALLIED ARCHITECTS

ASSOCIATION OF LOS ANGELES

LIVERICAL CONTROLLES

ASSOCIATION OF LOS ANGELES

JOB NO SCALE. 34 & 3"=1"0" DATE-MAR 6 1925 SHERT NO DRAWN BY GEM. CHECKED BY A 134

TRACED BY G.E.M. APPROVED BY A 134

365

144-2

144-2