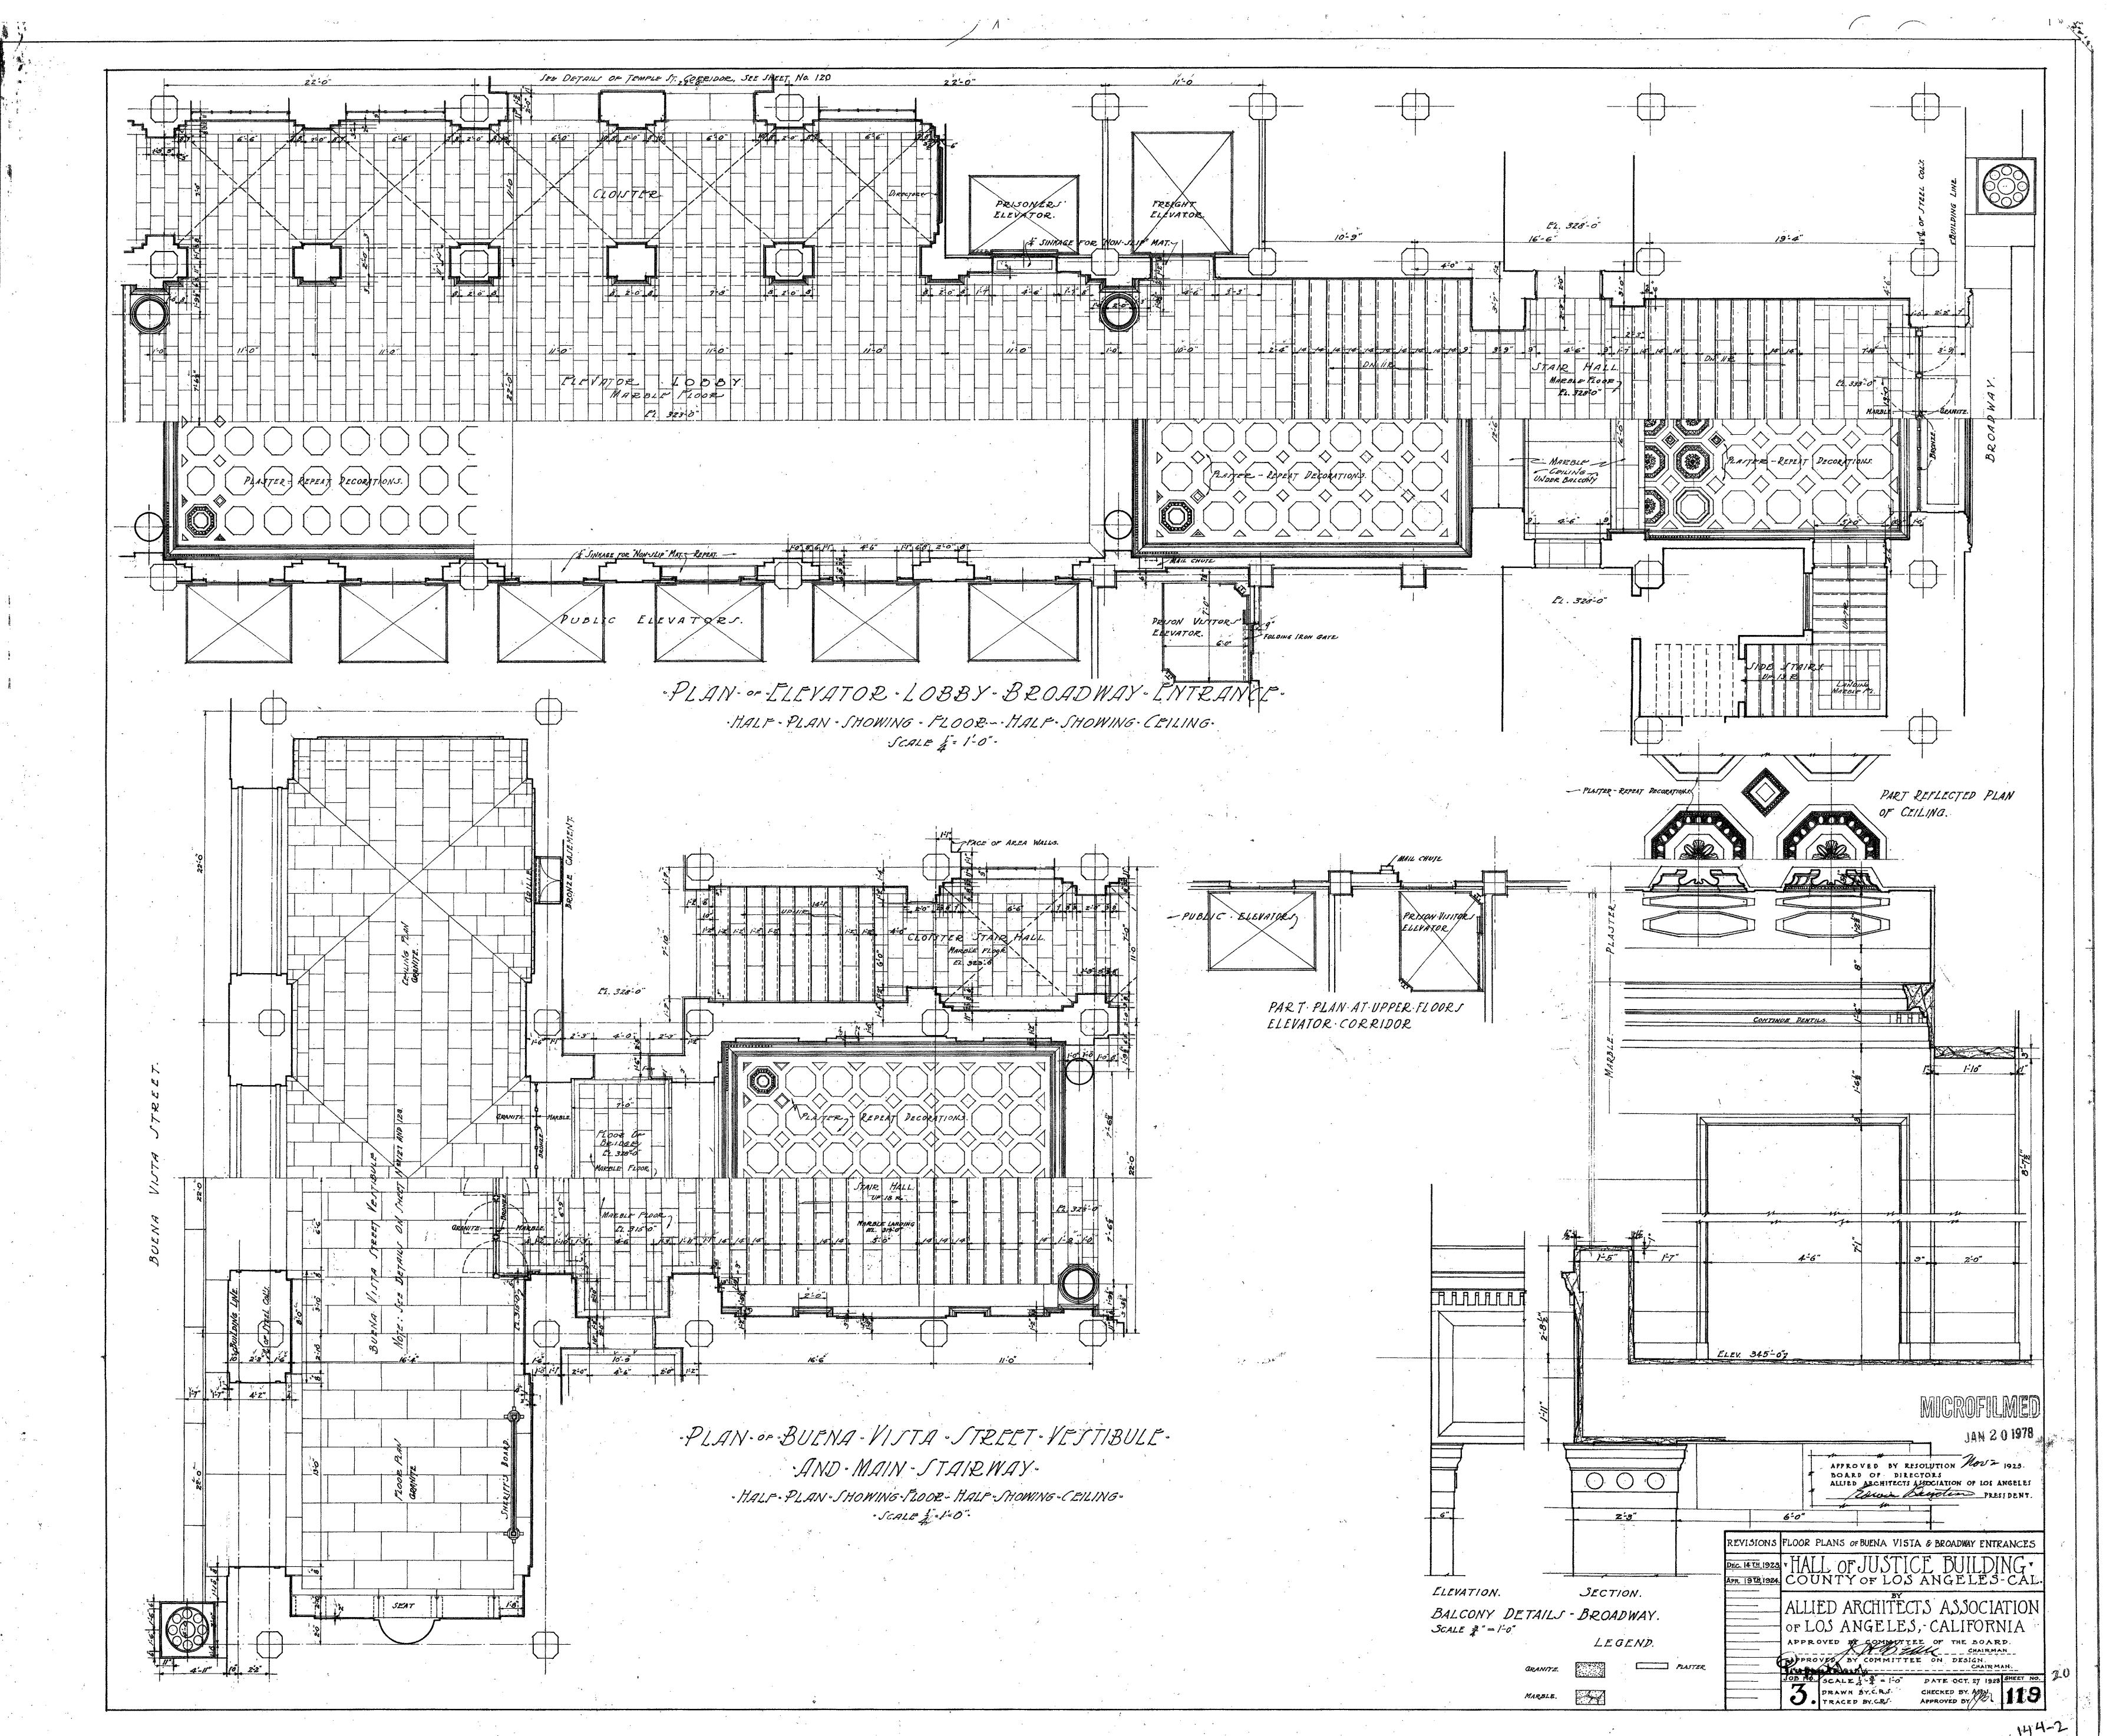

144-2

11:5

MICROFILMED

JAN 201975

revisions WINDOW GRILLE TEMPLE ST. AREAS

HALL OF JUSTICE BUILDING Y
COUNTY OF LOS ANGELES - CAL.

ALLIED ARCHITECTS ASSOCIATION

OF LOS ANGELES CALIFORNIA

APPROVED BY RESOLUTION DATED MAR. 6, 19

DOARD OF DIRECTORS ALLIED ARCHITECTS

ASSOCIATION OF LOS HIGELES

LILLIAN

JOB NO SCALE. 34 & 3"=1"0" DATE-MAR 6 1925 SHEET NO DRAWN BY GEM. CHECKED BY A 134

TRACED BY GEM. APPROVED BY A 134