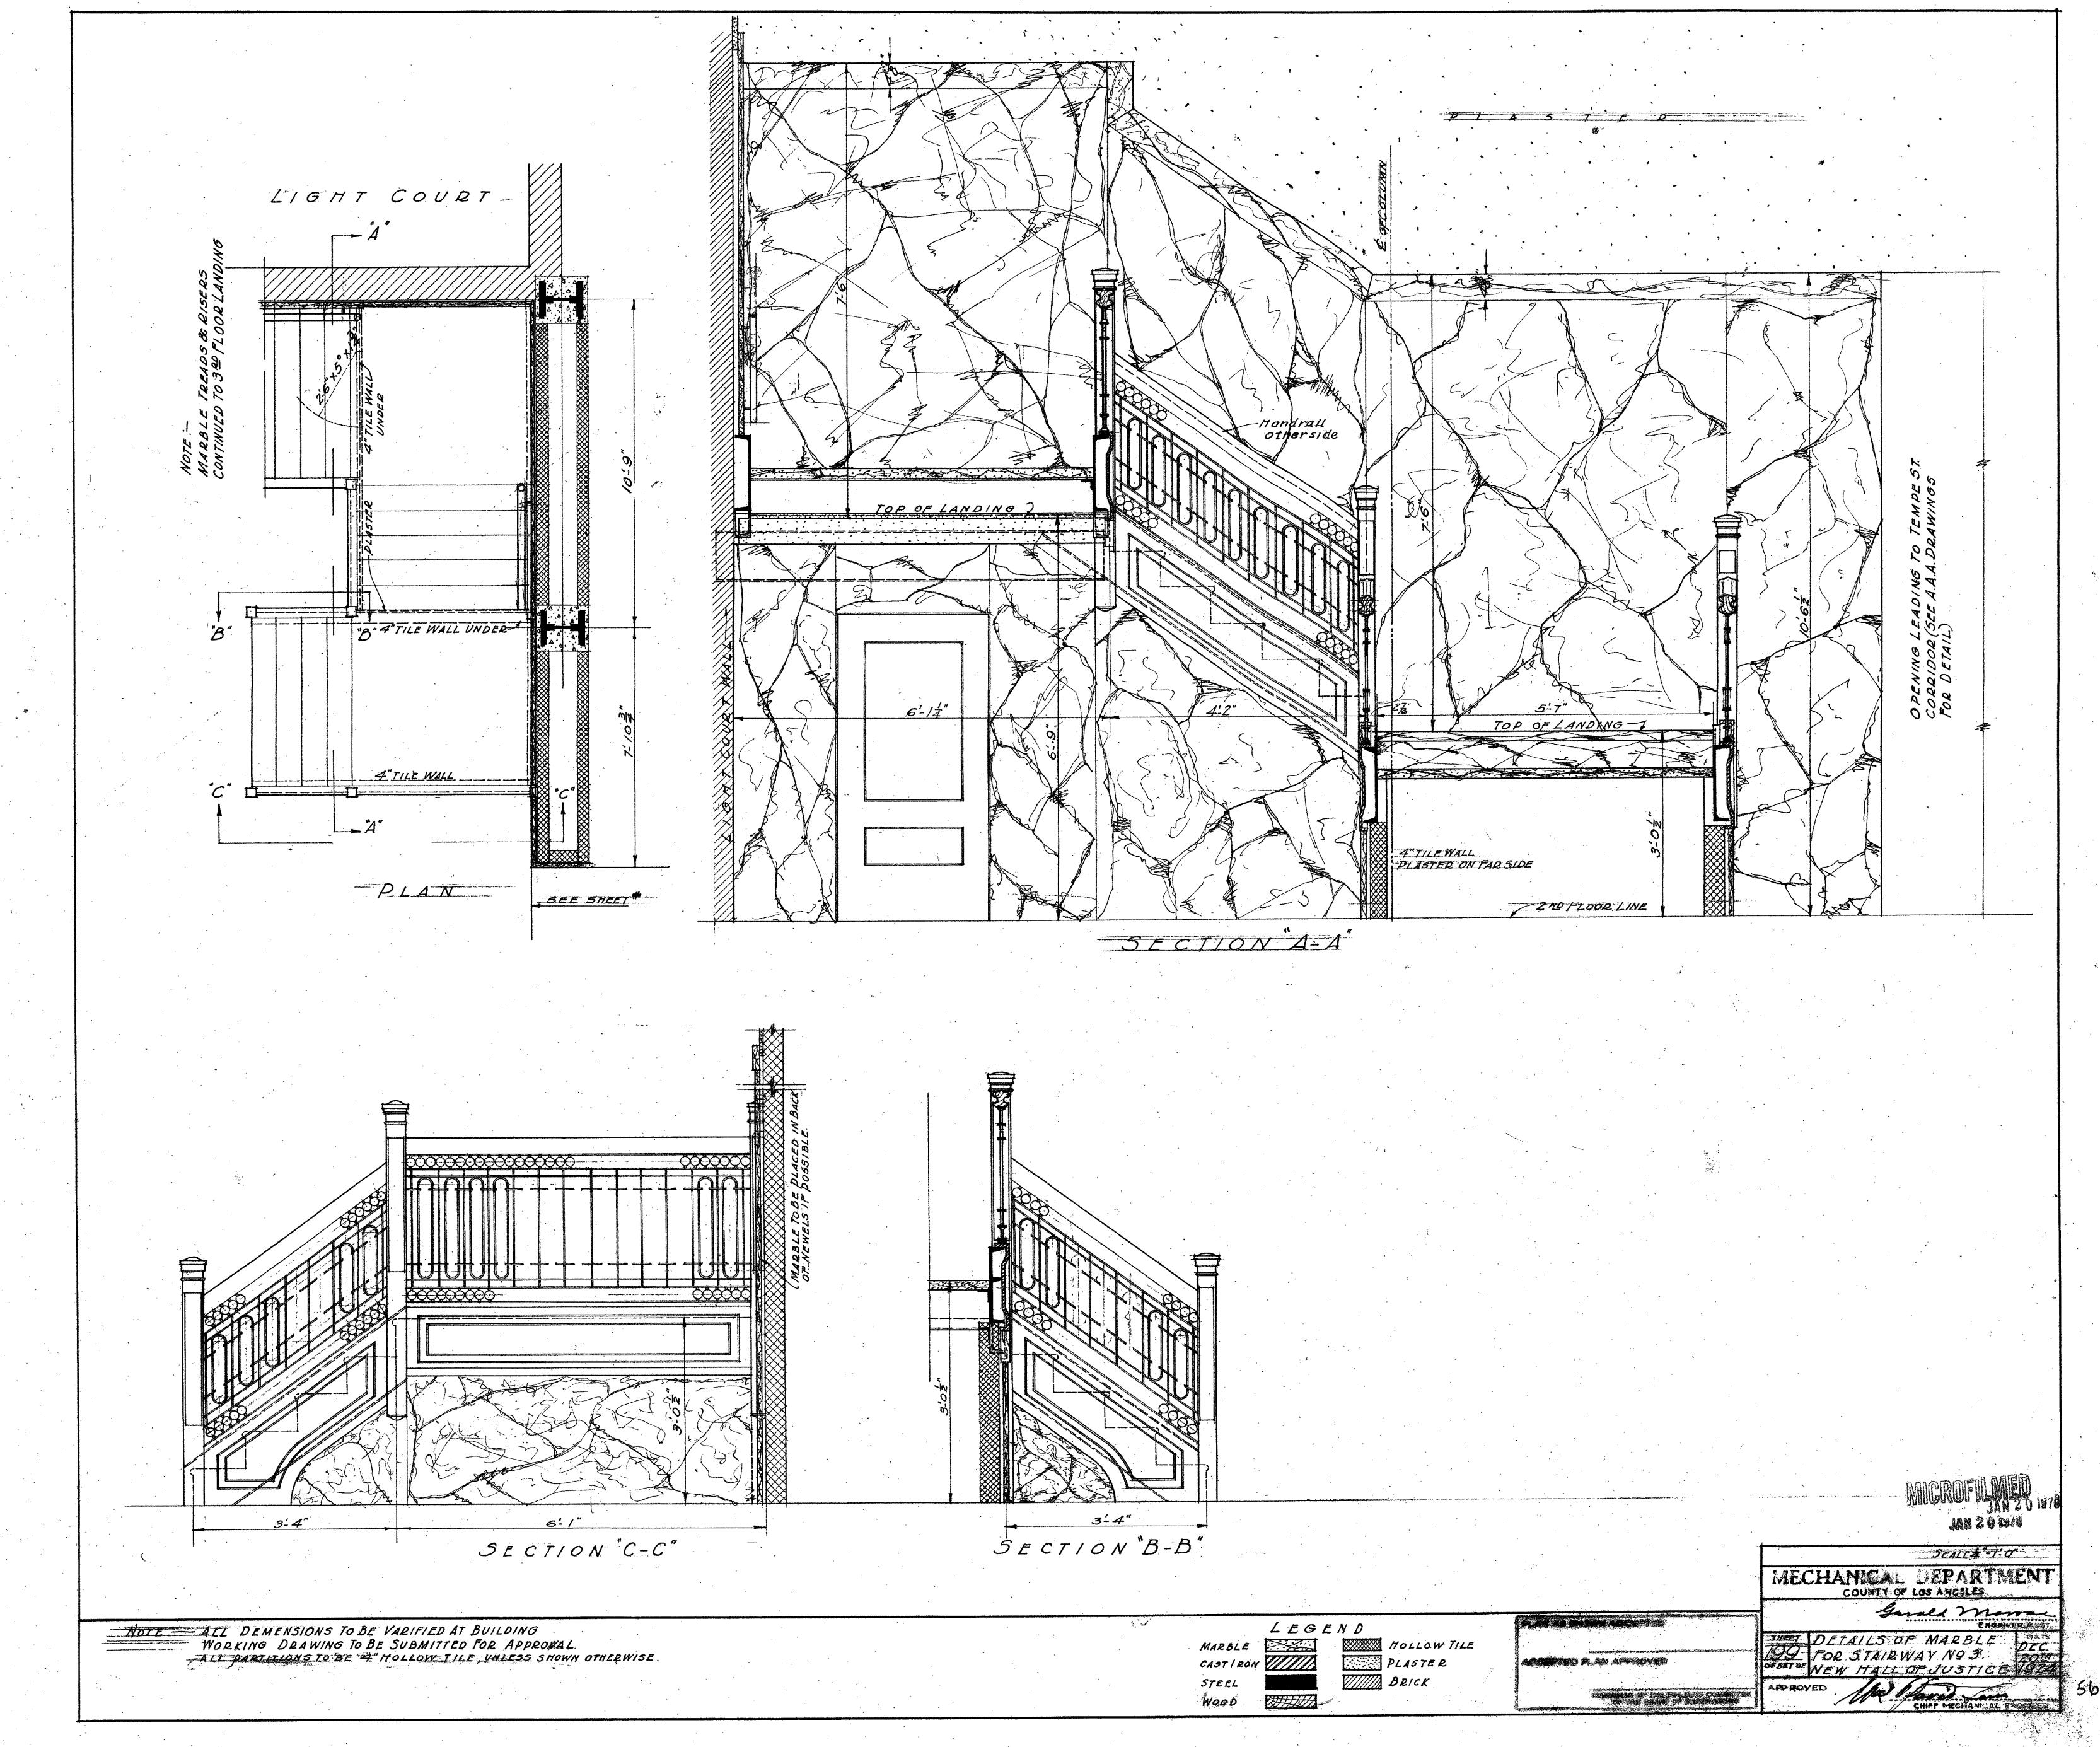

144-2

11:5

MICROFILMED

JAN 201975

revisions WINDOW GRILLE TEMPLE ST. AREAS

HALL OF JUSTICE BUILDING Y
COUNTY OF LOS ANGELES - CAL.

ALLIED ARCHITECTS ASSOCIATION

OF LOS ANGELES CALIFORNIA

144-2

144-2

11:5

MICROFILMED

JAN 2 0 1975

revisions WINDOW GRILLE TEMPLE ST. AREAS

THALL OF JUSTICE BUILDING TO COUNTY OF LOS ANGELES - CAL.

ALLIED ARCHITECTS ASSOCIATION