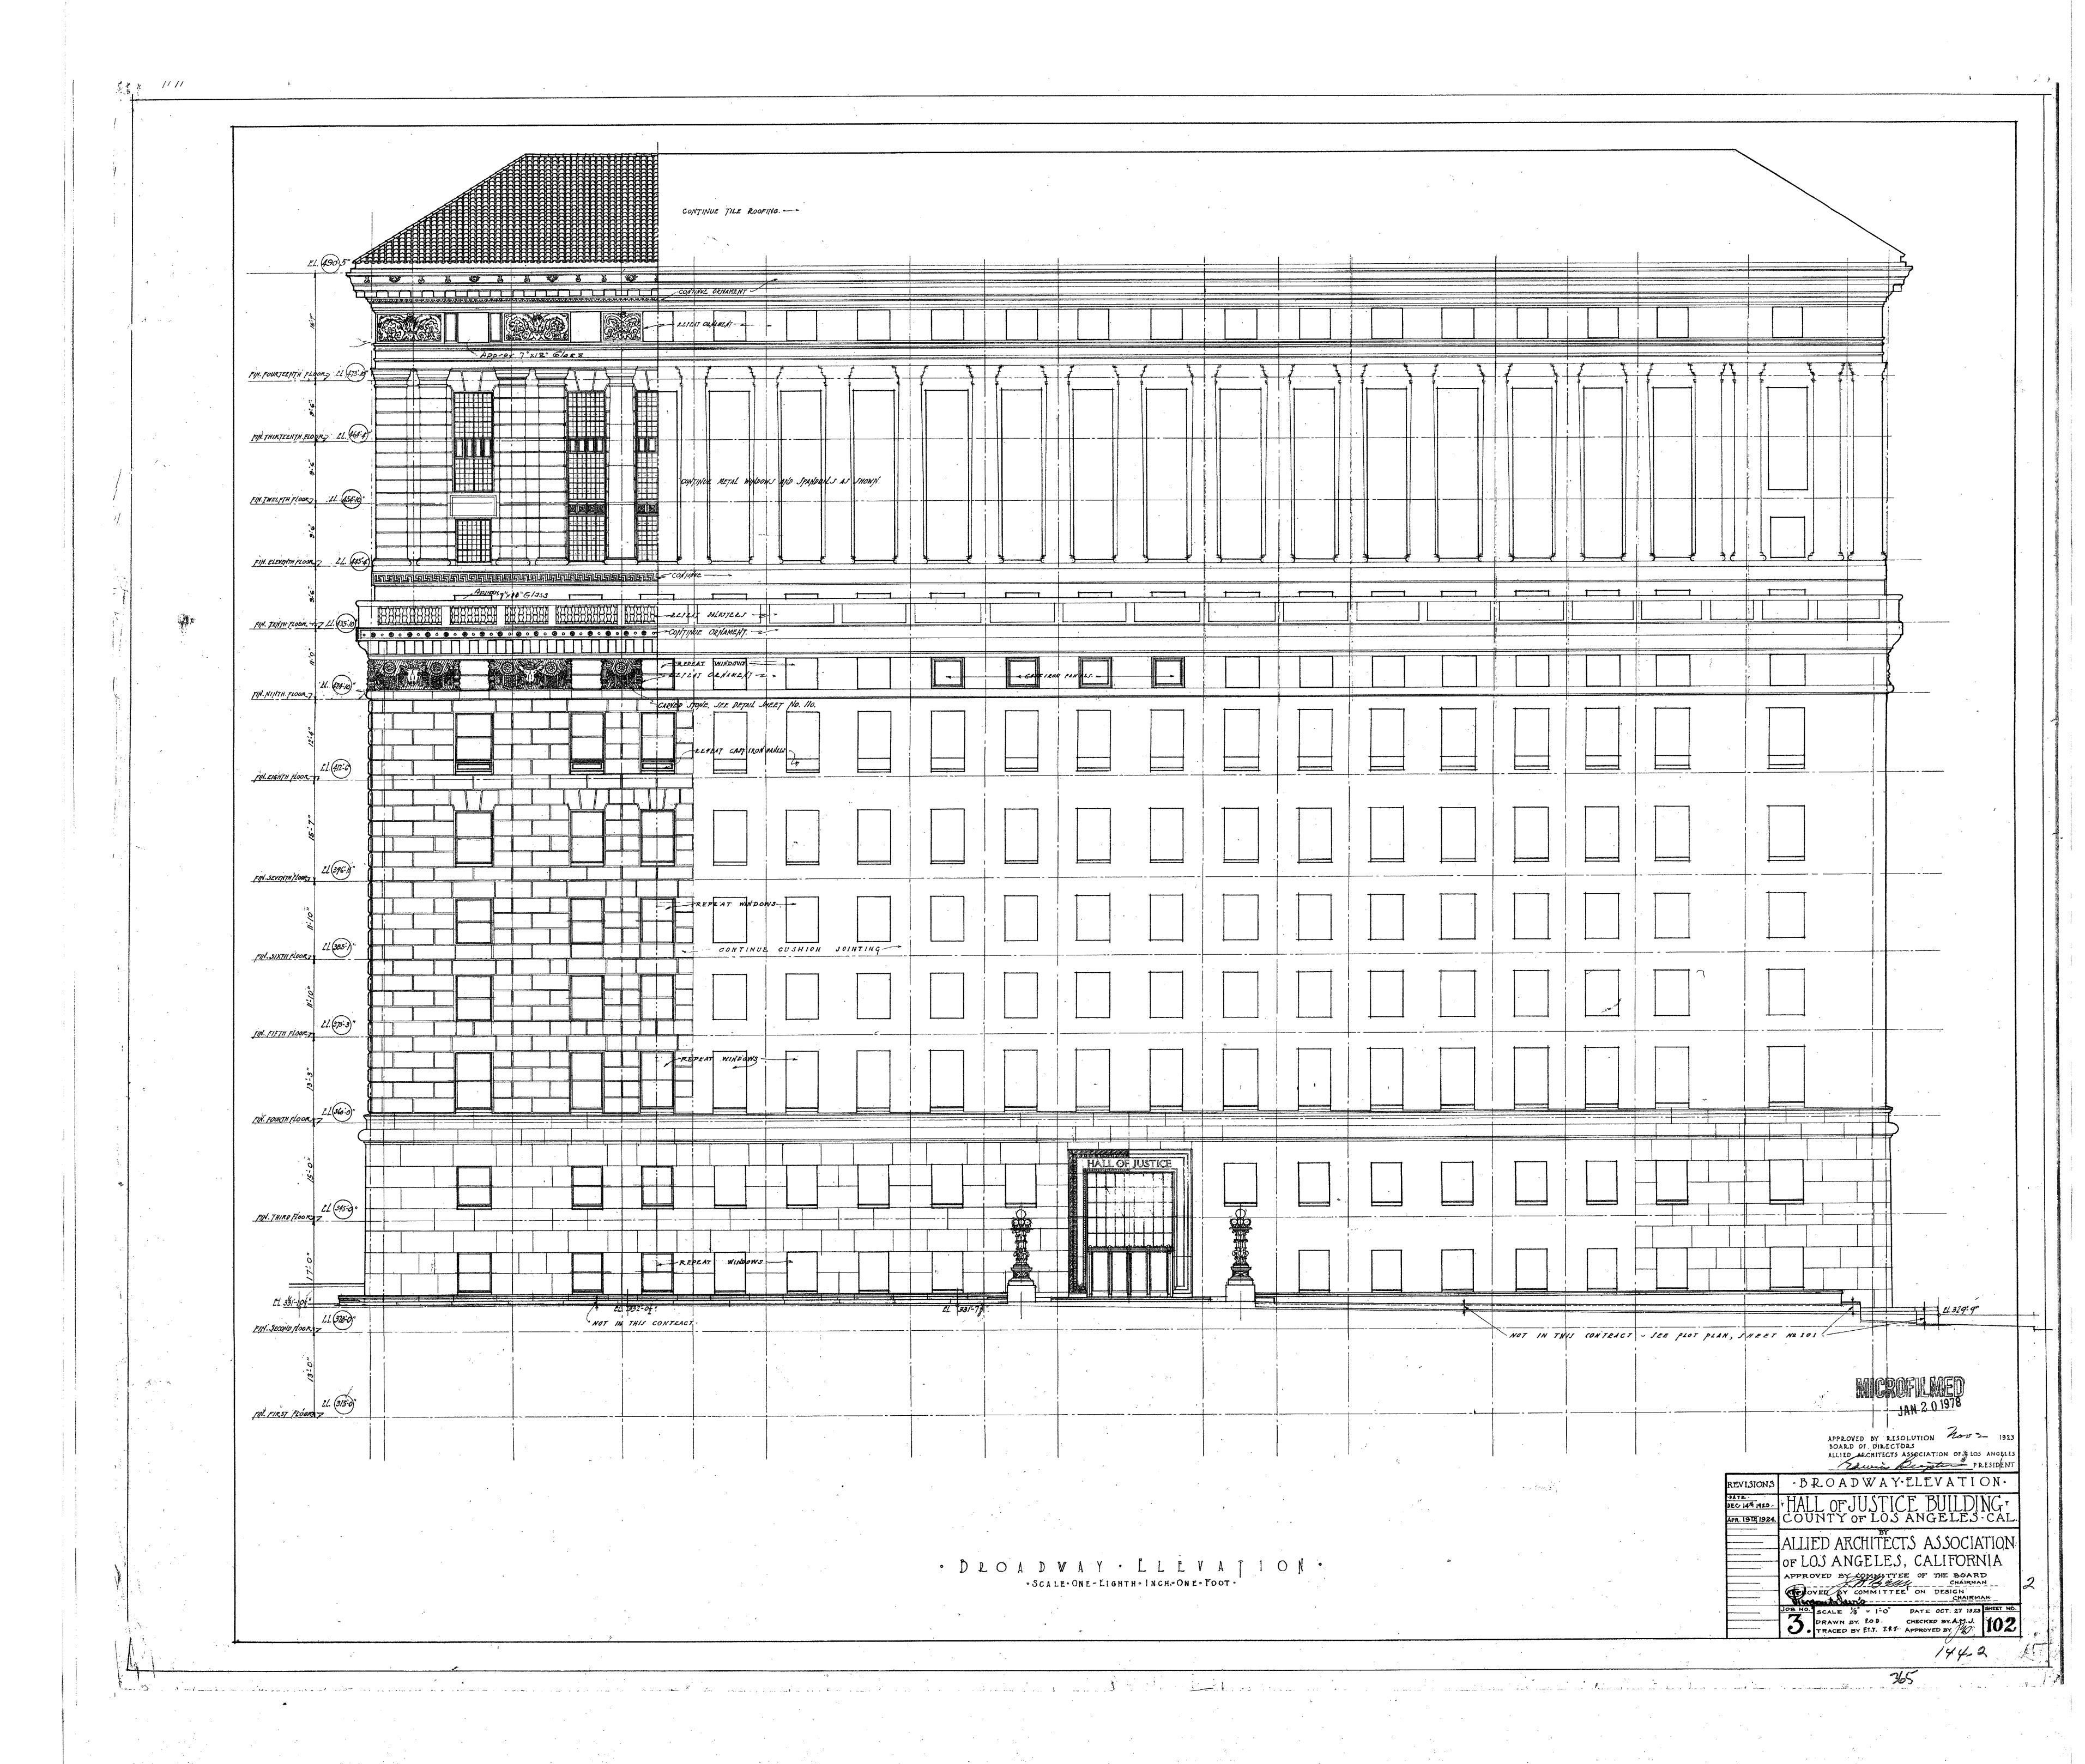

144-2

11:5

MICROFILMED

JAN 201975

revisions WINDOW GRILLE TEMPLE ST. AREAS

HALL OF JUSTICE BUILDING Y
COUNTY OF LOS ANGELES - CAL.

ALLIED ARCHITECTS ASSOCIATION

OF LOS ANGELES CALIFORNIA

APPROVED BY RESOLUTION DATED MAR. 6, 19

DOARD OF DIRECTORS ALLIED ARCHITECTS

ASSOCIATION OF LOS HIGELES

LILLIAN

JOB NO SCALE. 34 & 3"=1"0" DATE-MAR 6 1925 SHEET NO DRAWN BY GEM. CHECKED BY A 134

TRACED BY GEM. APPROVED BY A 134

144-2

144-2

11:5

MICROFILMED

JAN 2 0 1975

revisions WINDOW GRILLE TEMPLE ST. AREAS

THALL OF JUSTICE BUILDING TO COUNTY OF LOS ANGELES - CAL.

ALLIED ARCHITECTS ASSOCIATION

OF LOS ANGELES CALIFORNIA

APPROVED BY JURY APPROVED BY RESOLUTION DATED MAR. 6, 19

DOARD OF DIRECTORS ALLIED ARCHITECTS

ASSOCIATION OF LOS ANGELES

LIVERICAL CONTROLLES

ASSOCIATION OF LOS ANGELES

JOB NO SCALE. 34 & 3"=1"0" DATE-MAR 6 1925 SHERT NO DRAWN BY GEM. CHECKED BY A 134

TRACED BY G.E.M. APPROVED BY A 134

365

144-2

144-2