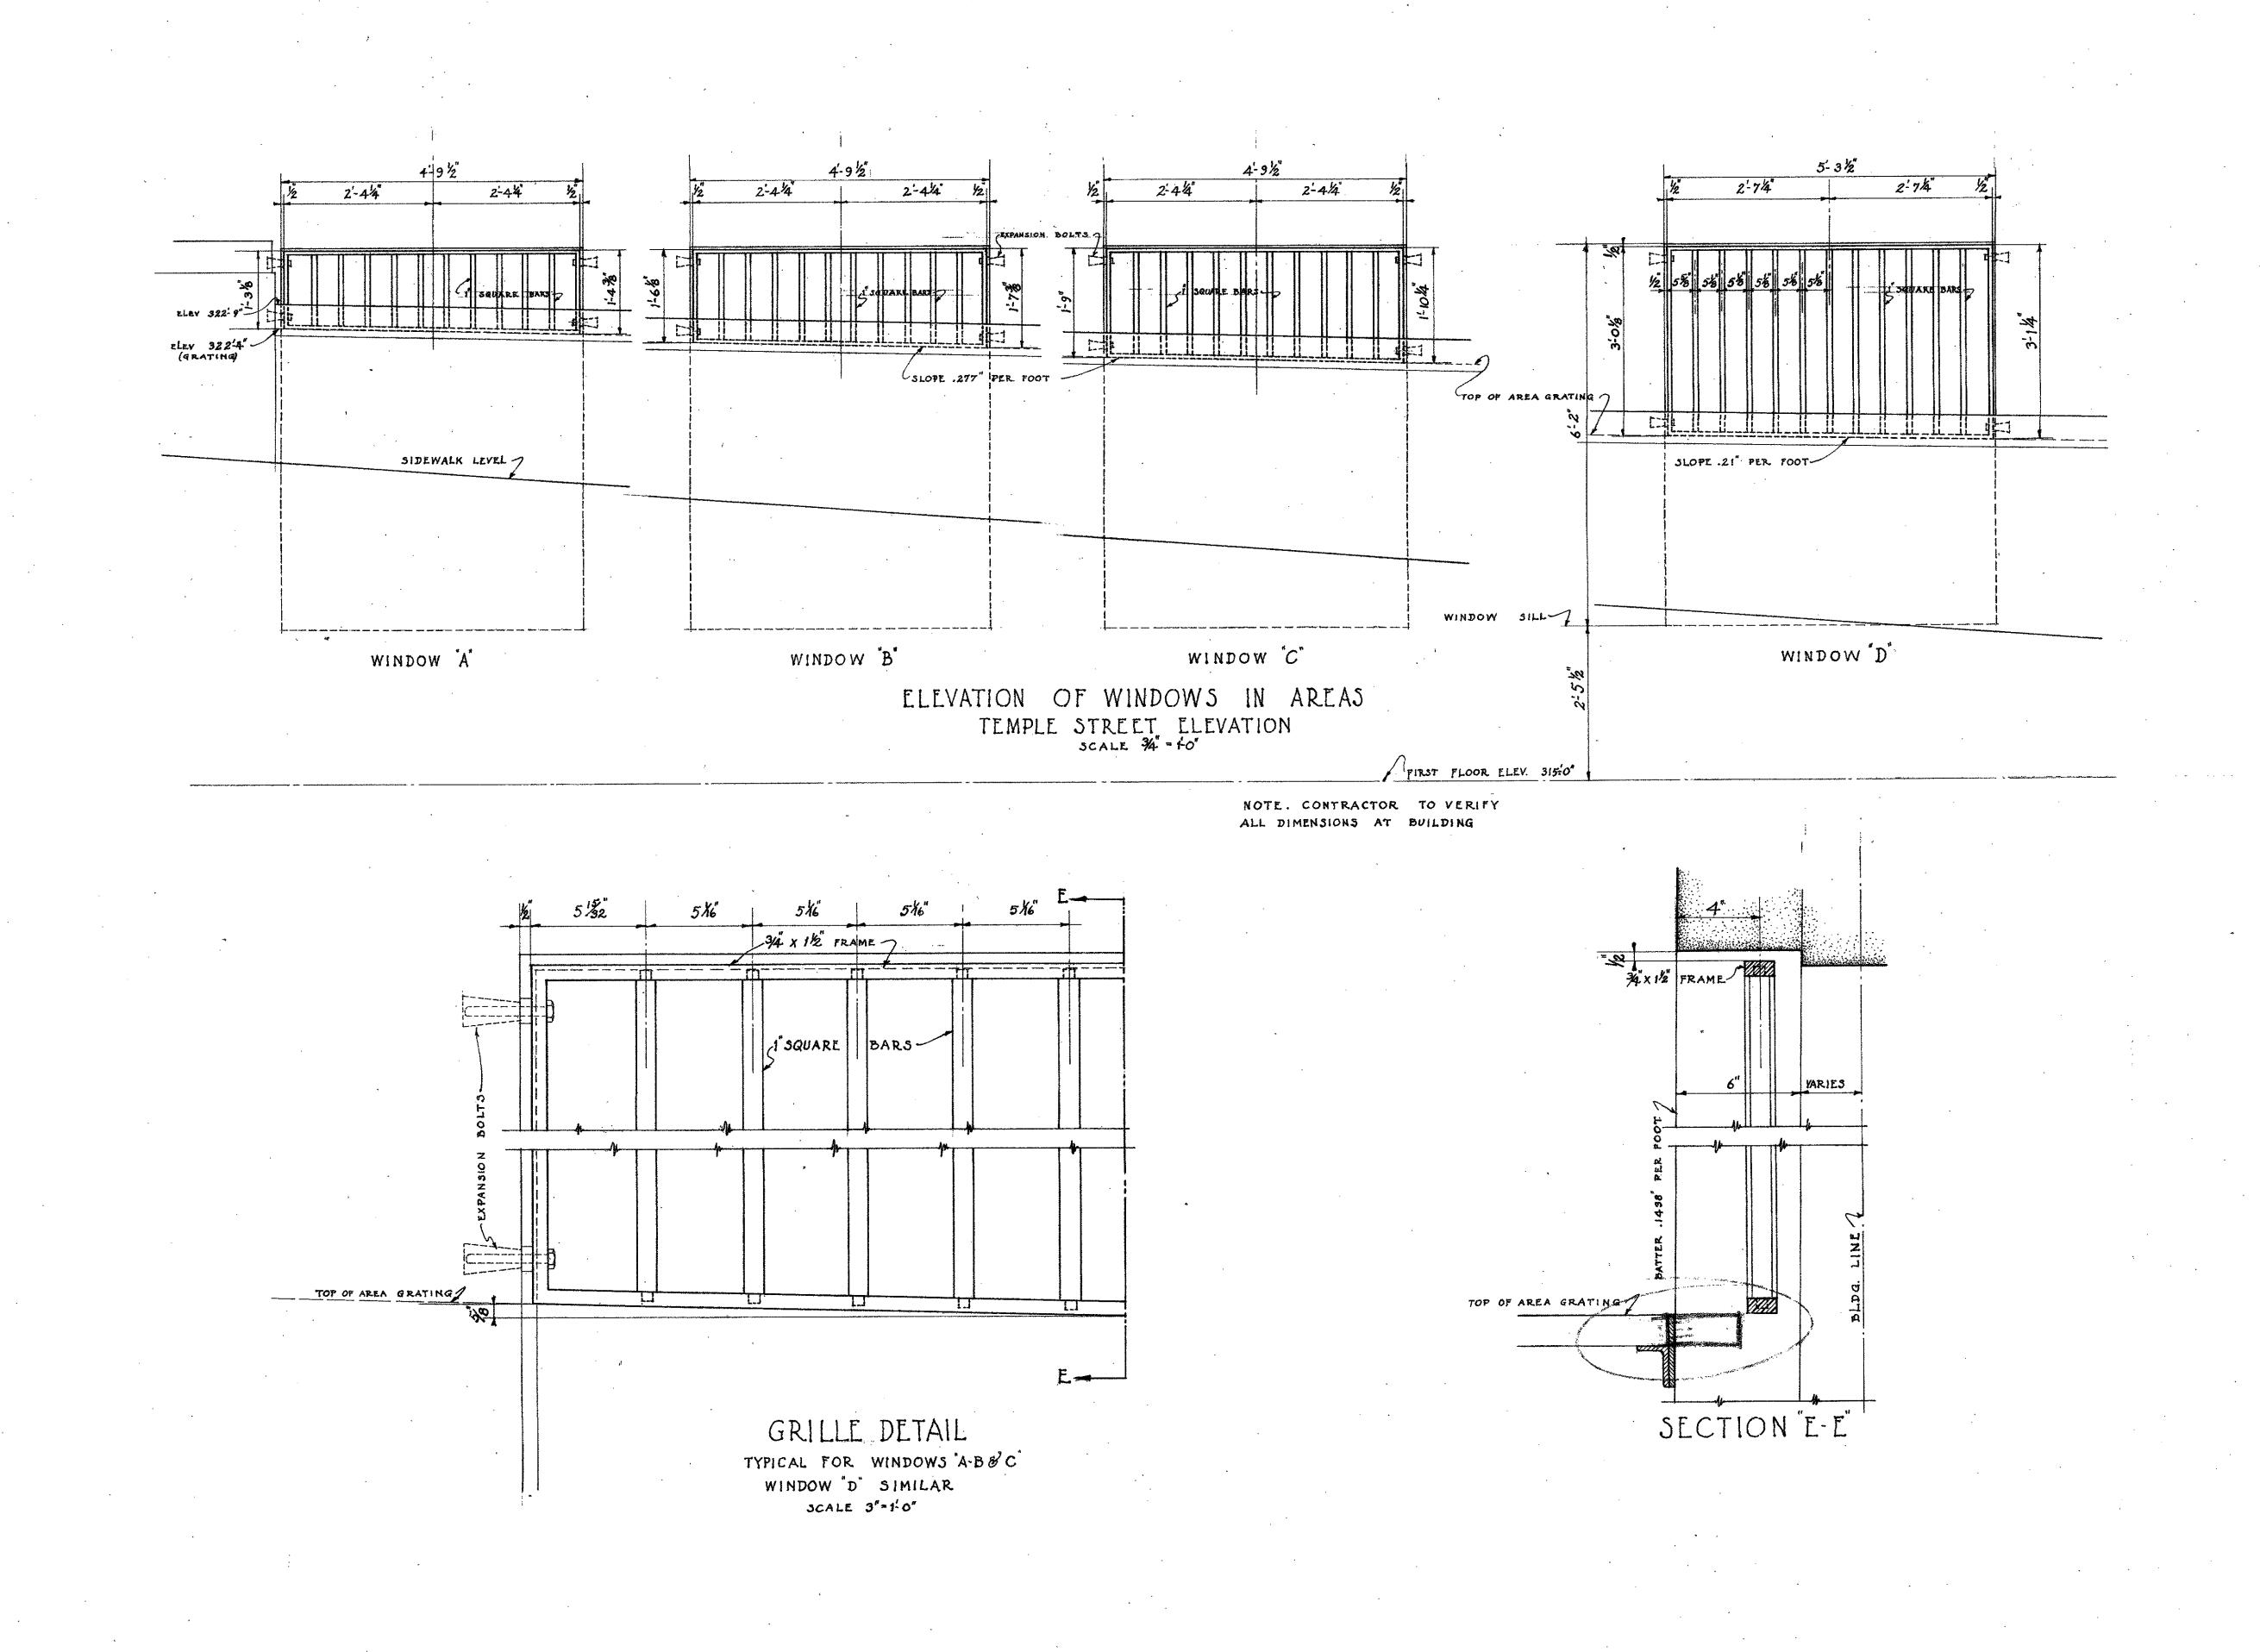

144-2

11:5

MICROFILMED

JAN 201975

revisions WINDOW GRILLE TEMPLE ST. AREAS

HALL OF JUSTICE BUILDING Y
COUNTY OF LOS ANGELES - CAL.

ALLIED ARCHITECTS ASSOCIATION

OF LOS ANGELES CALIFORNIA

144-2

144-2

11:5

MICROFILMED

JAN 2 0 1975

revisions WINDOW GRILLE TEMPLE ST. AREAS

THALL OF JUSTICE BUILDING TO COUNTY OF LOS ANGELES - CAL.

ALLIED ARCHITECTS ASSOCIATION