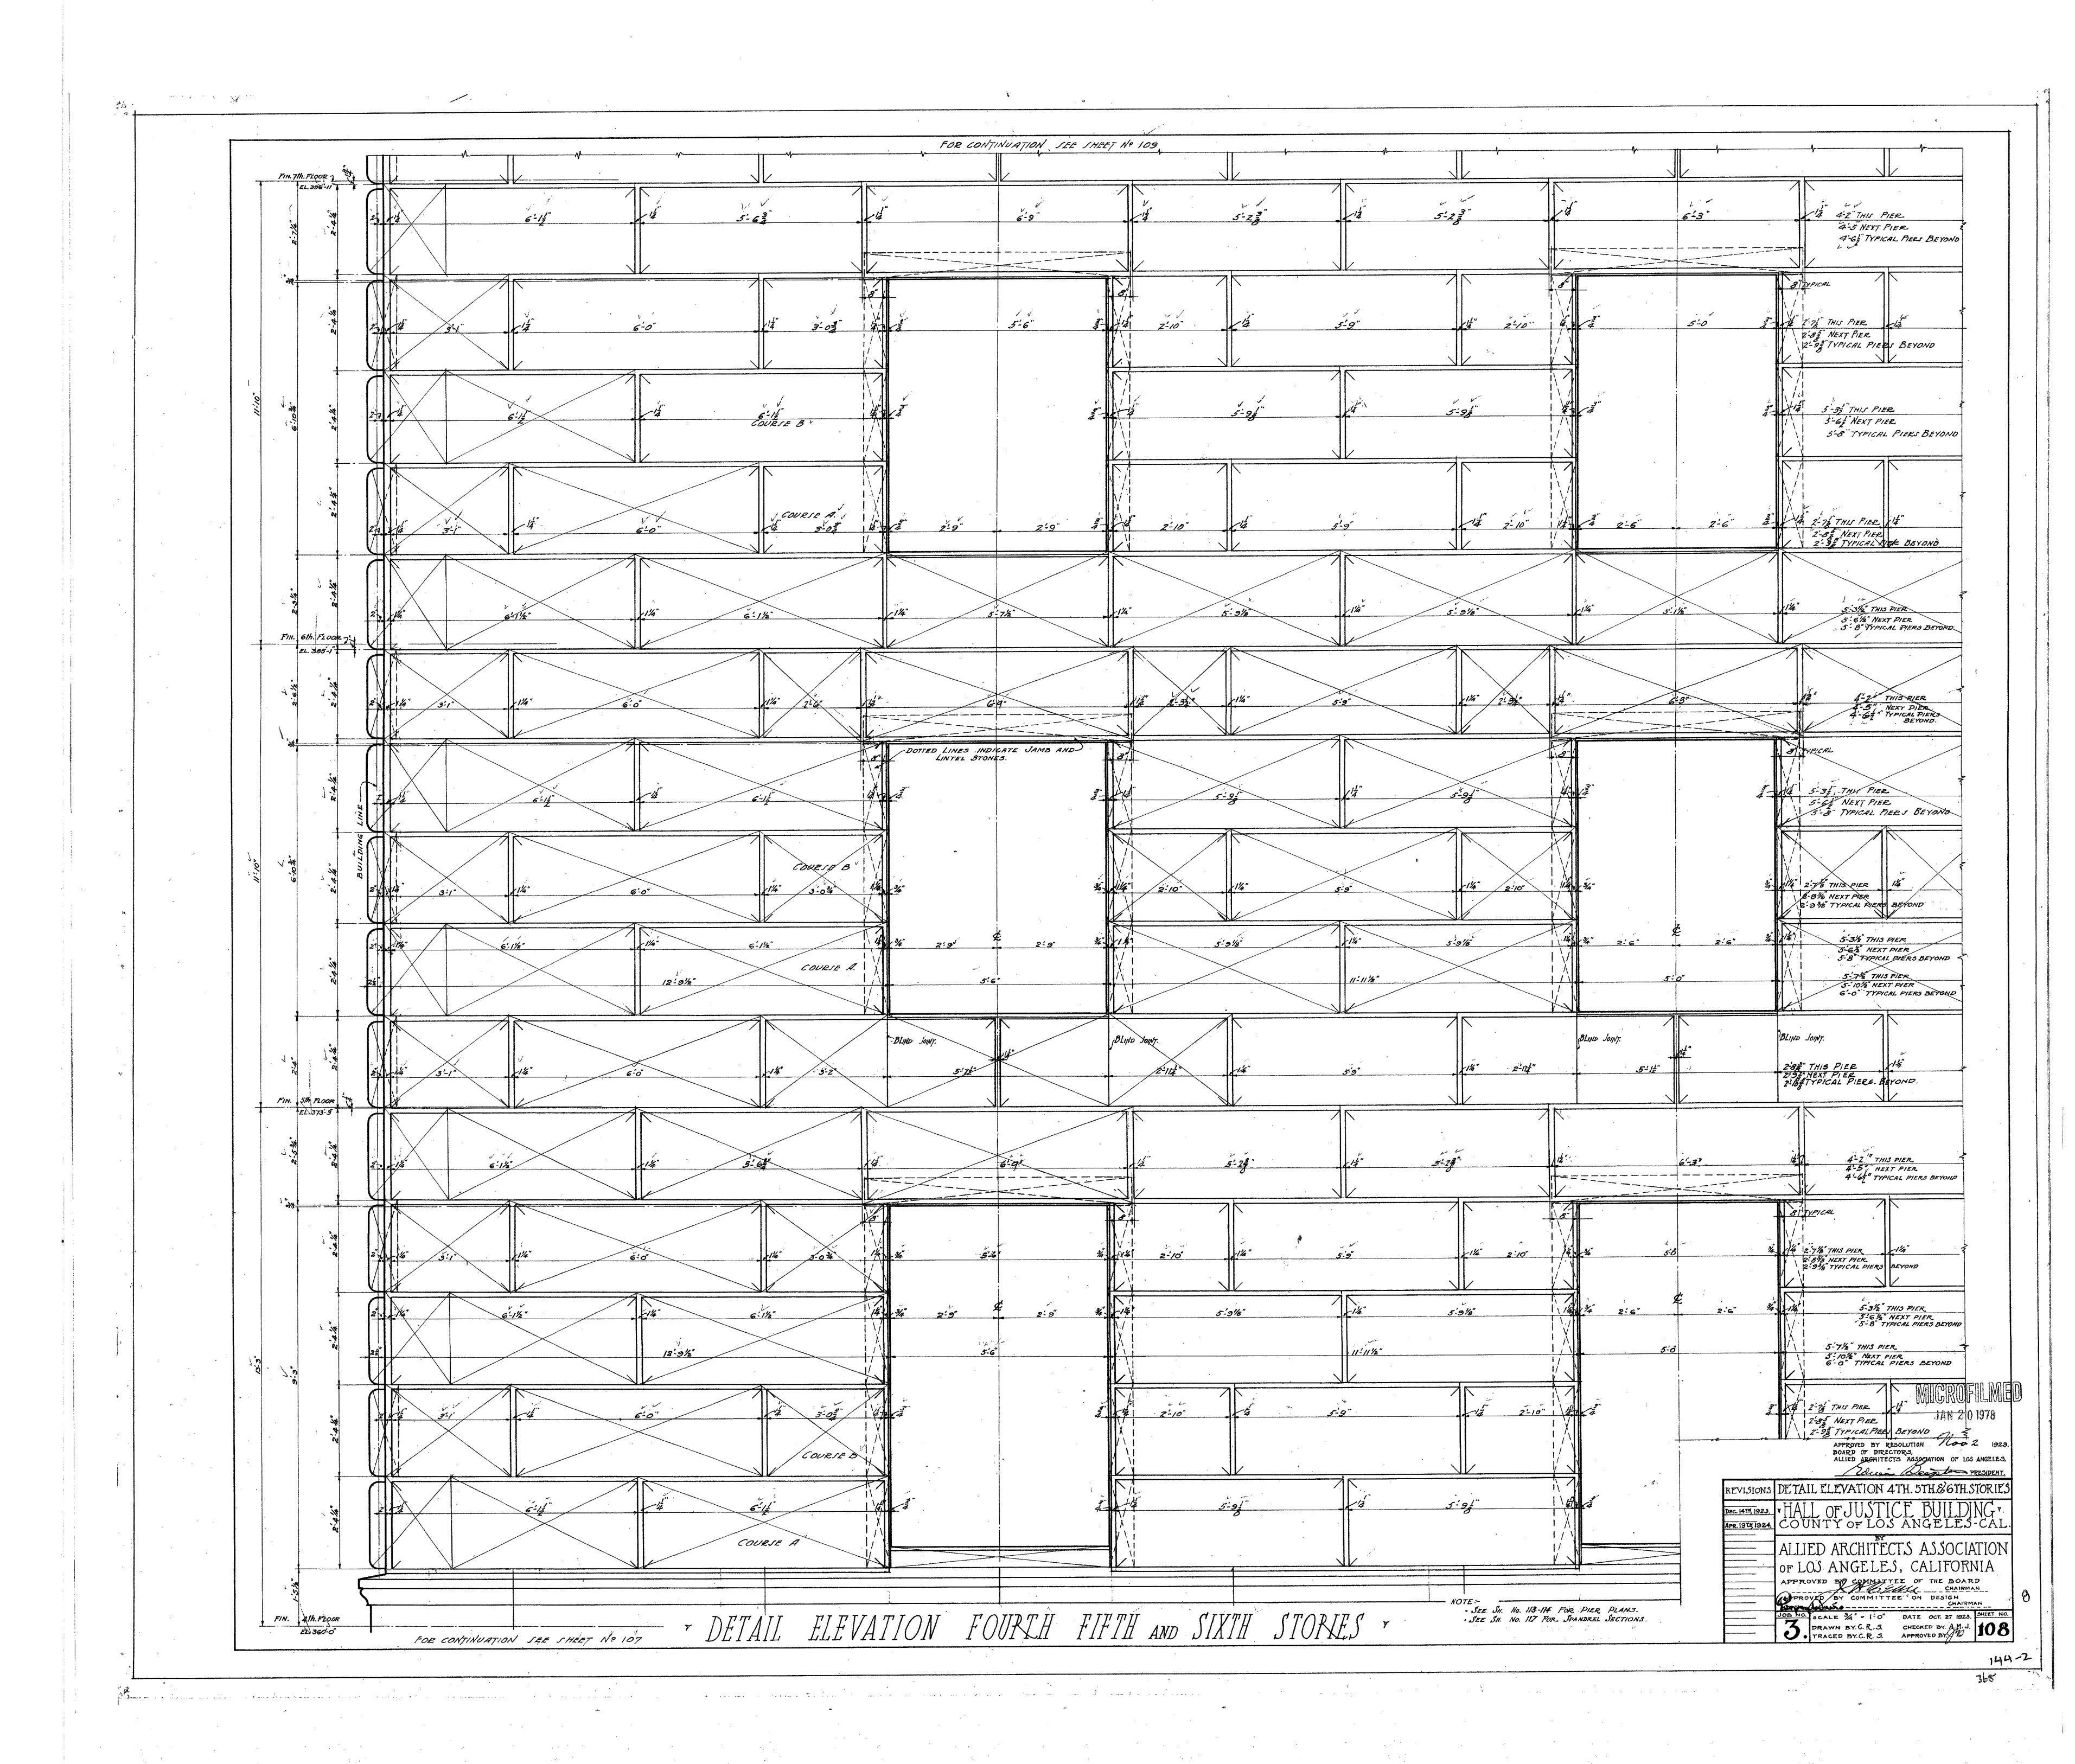

144-2







































11:5





















MICROFILMED

JAN 201975

revisions WINDOW GRILLE TEMPLE ST. AREAS

HALL OF JUSTICE BUILDING Y
COUNTY OF LOS ANGELES - CAL.

ALLIED ARCHITECTS ASSOCIATION

OF LOS ANGELES CALIFORNIA

APPROVED BY RESOLUTION DATED MAR. 6, 19

DOARD OF DIRECTORS ALLIED ARCHITECTS

ASSOCIATION OF LOS HIGELES

LILLIAN

JOB NO SCALE. 34 & 3"=1"0" DATE-MAR 6 1925 SHEET NO DRAWN BY GEM. CHECKED BY A 134

TRACED BY GEM. APPROVED BY A 134





















144-2







144-2









































11:5





















MICROFILMED

JAN 2 0 1975

revisions WINDOW GRILLE TEMPLE ST. AREAS

THALL OF JUSTICE BUILDING TO COUNTY OF LOS ANGELES - CAL.

ALLIED ARCHITECTS ASSOCIATION

OF LOS ANGELES CALIFORNIA

APPROVED BY JURY APPROVED BY RESOLUTION