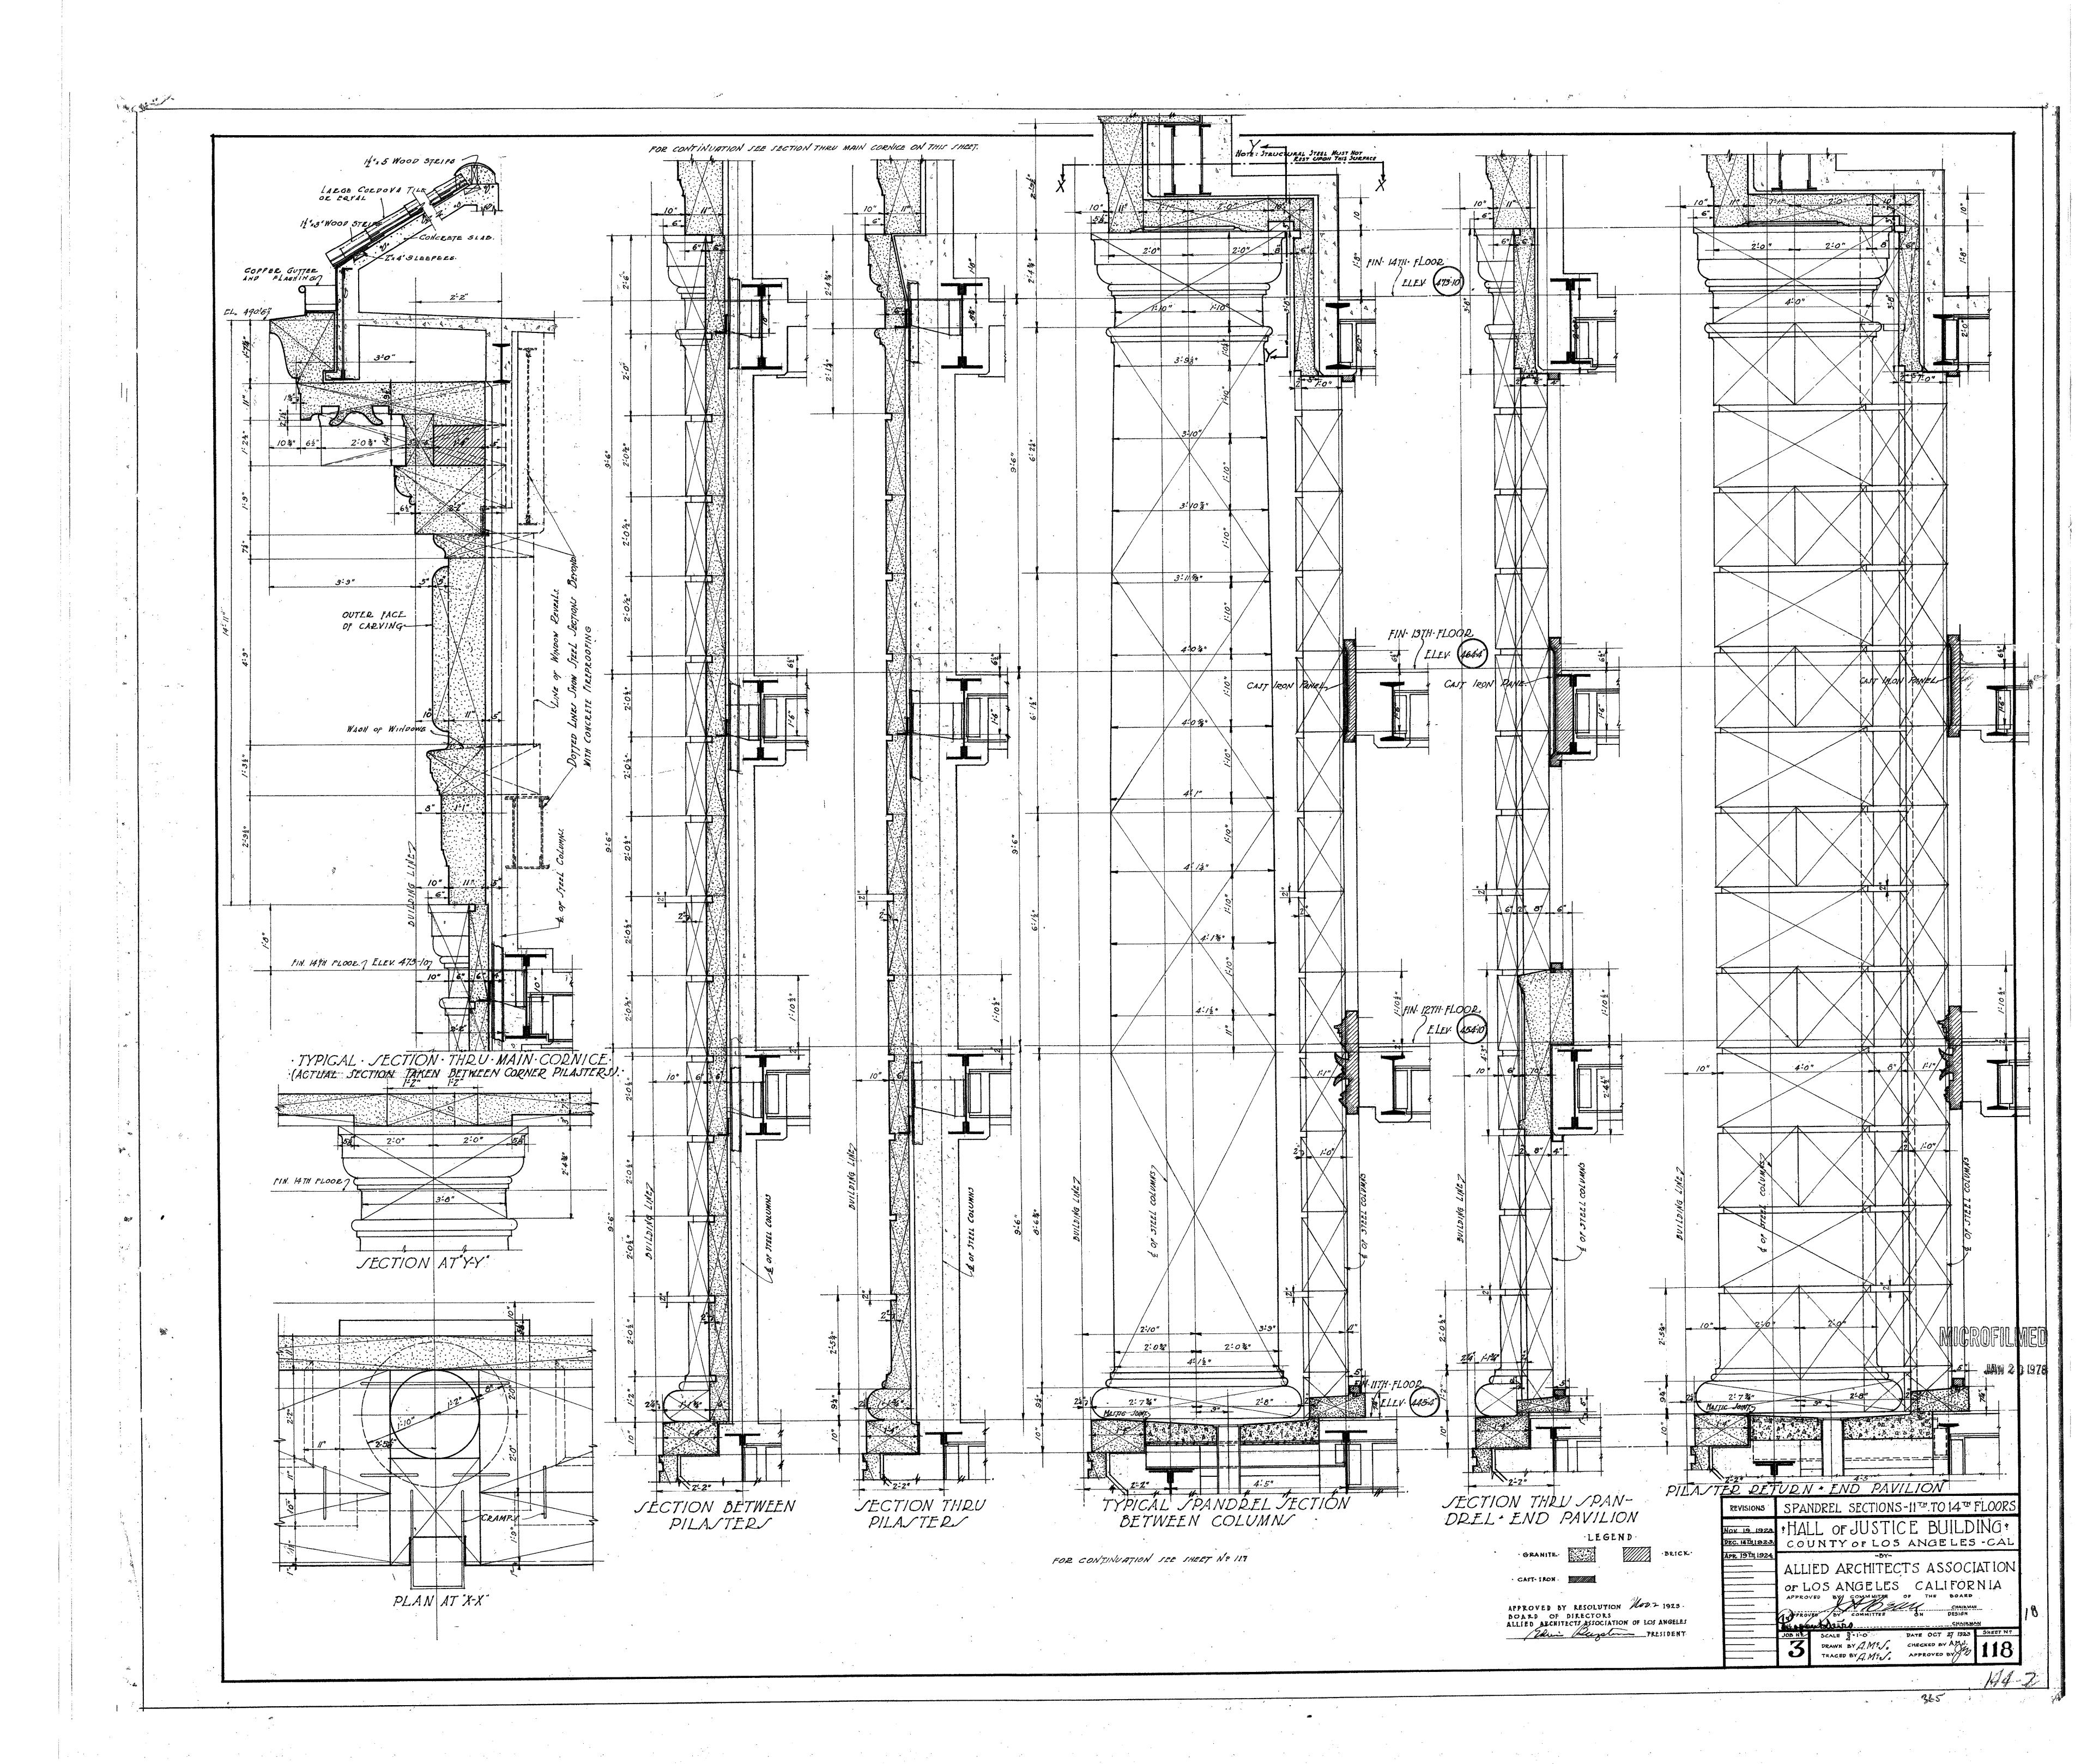

144-2







































11:5





















MICROFILMED

JAN 201975

revisions WINDOW GRILLE TEMPLE ST. AREAS

HALL OF JUSTICE BUILDING Y
COUNTY OF LOS ANGELES - CAL.

ALLIED ARCHITECTS ASSOCIATION

OF LOS ANGELES CALIFORNIA

APPROVED BY RESOLUTION DATED MAR. 6, 19

DOARD OF DIRECTORS ALLIED ARCHITECTS

ASSOCIATION OF LOS HIGELES

LILLIAN

JOB NO SCALE. 34 & 3"=1"0" DATE-MAR 6 1925 SHEET NO DRAWN BY GEM. CHECKED BY A 134

TRACED BY GEM. APPROVED BY A 134





















144-2







144-2









































11:5





















MICROFILMED

JAN 2 0 1975

revisions WINDOW GRILLE TEMPLE ST. AREAS

THALL OF JUSTICE BUILDING TO COUNTY OF LOS ANGELES - CAL.

ALLIED ARCHITECTS ASSOCIATION

OF LOS ANGELES CALIFORNIA

APPROVED BY JURY APPROVED BY RESOLUTION DATED MAR. 6, 19

DO