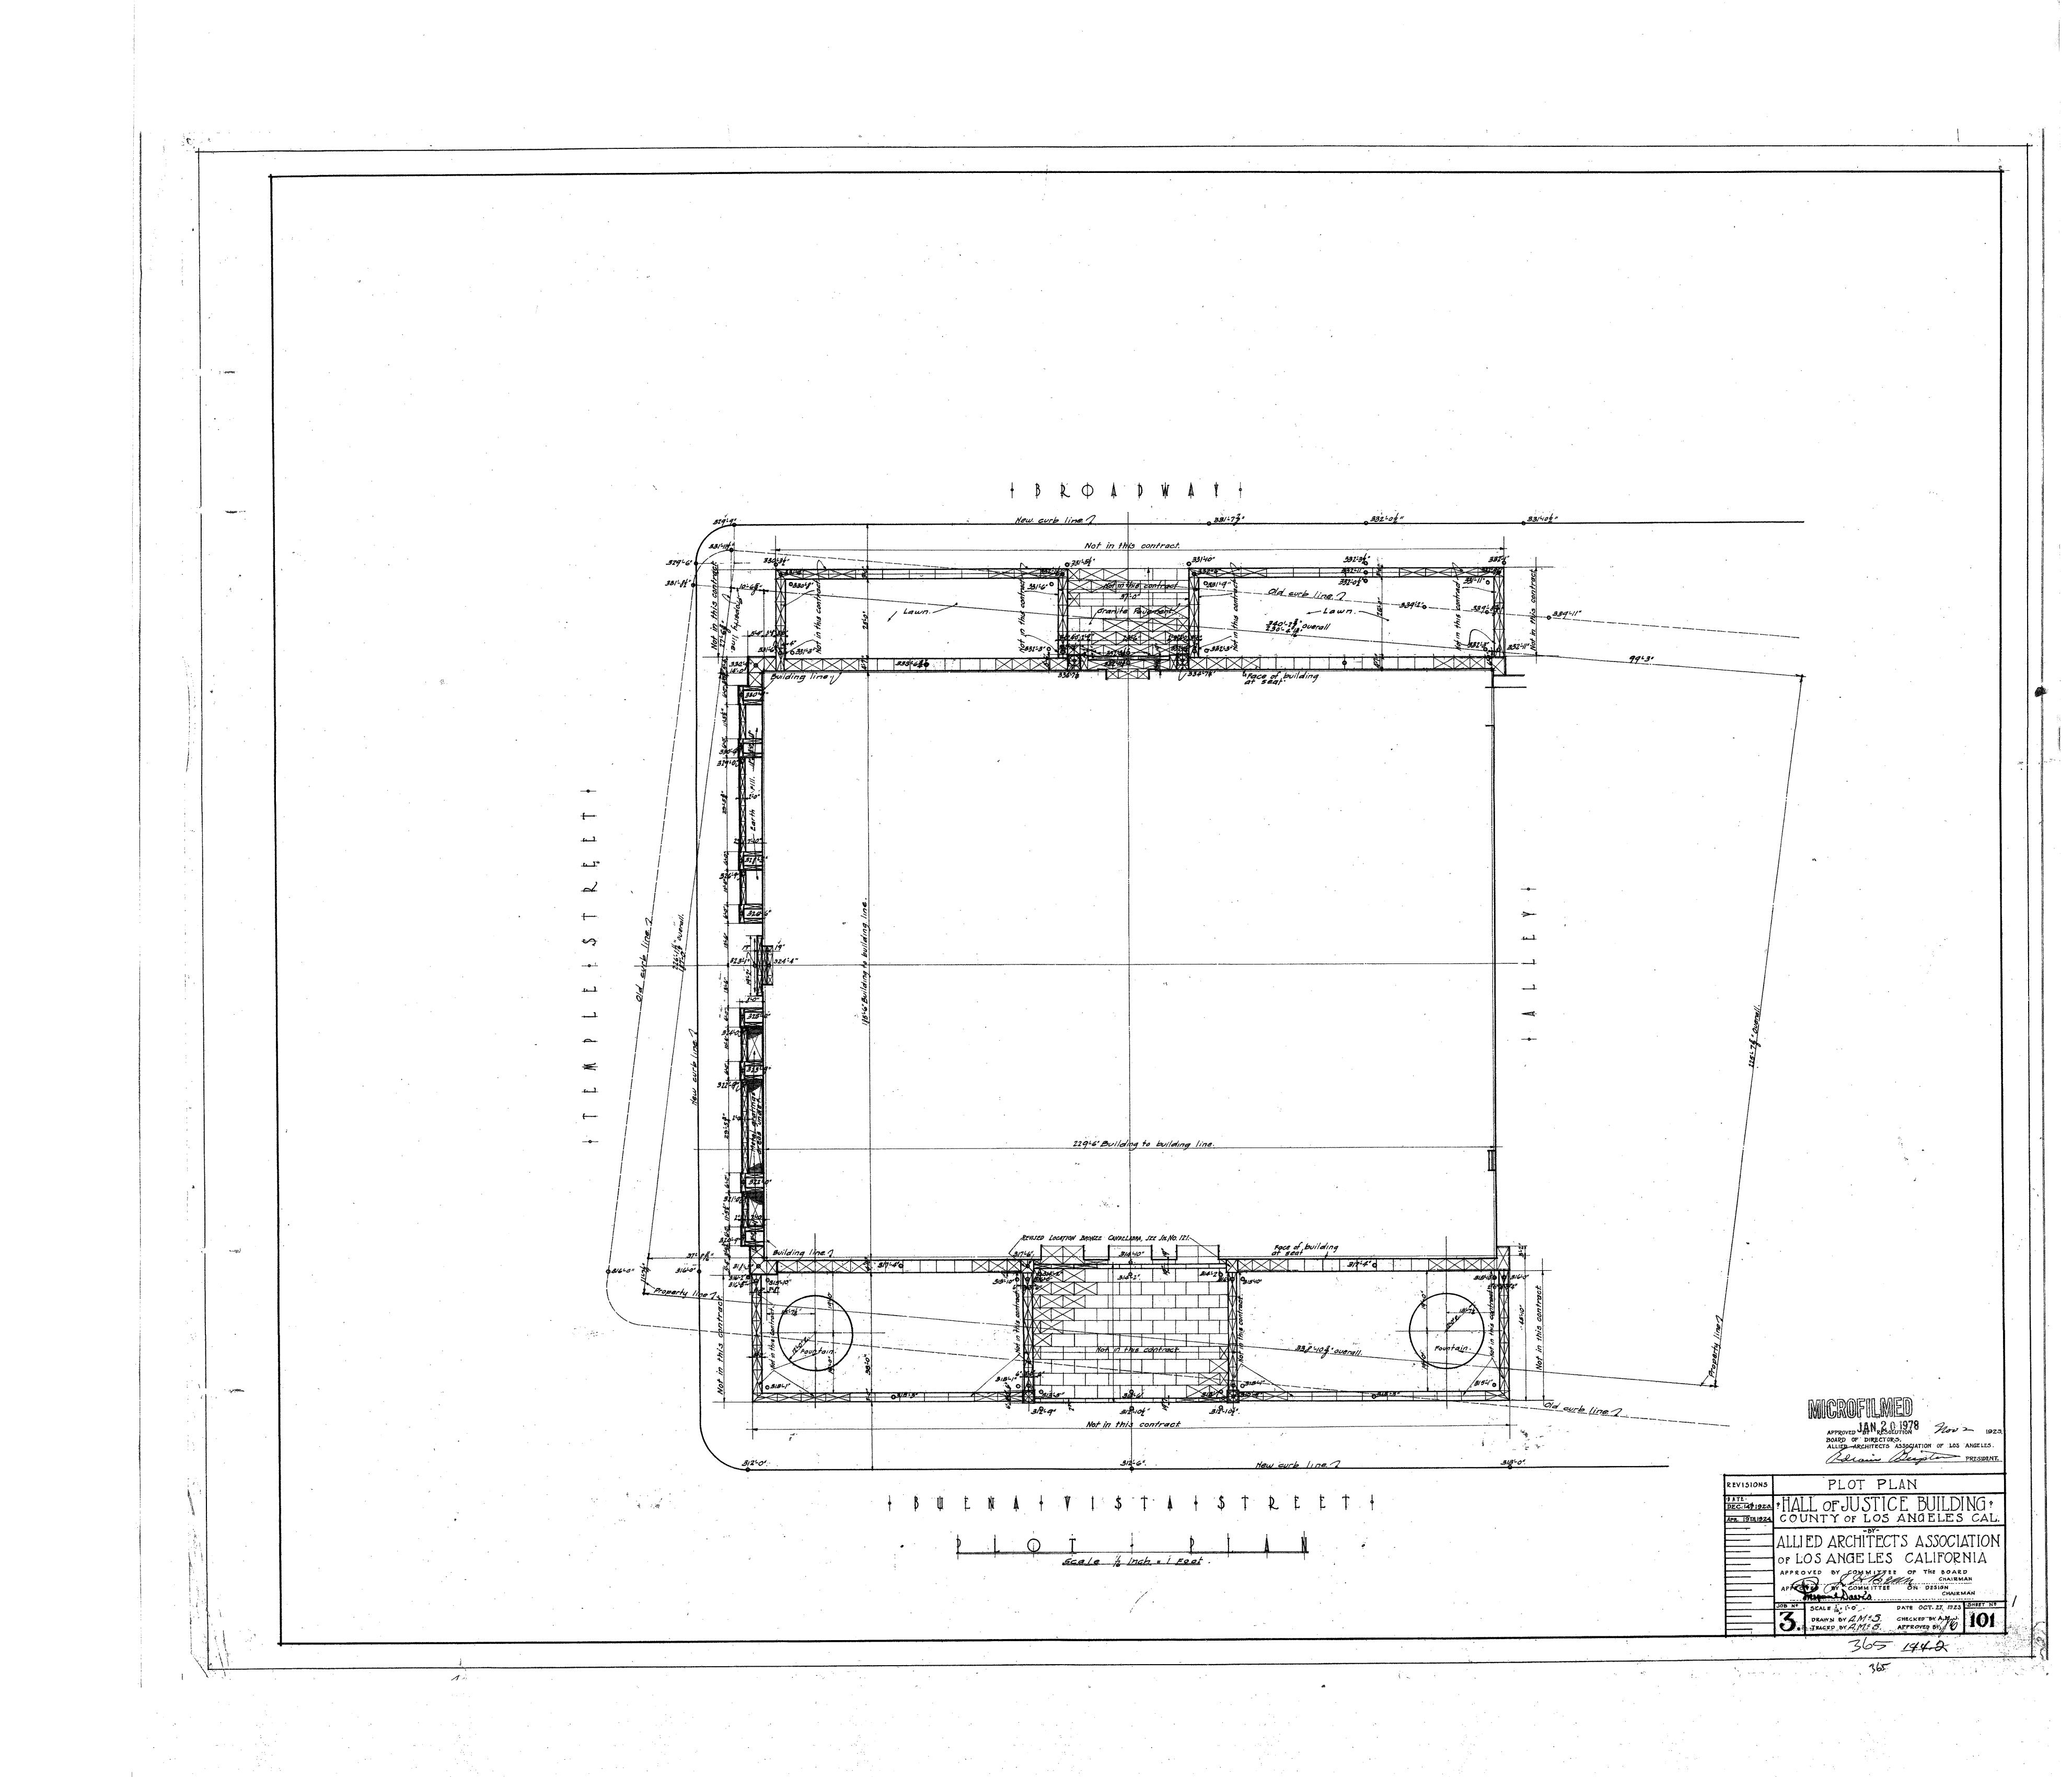

144-2







































11:5





















MICROFILMED

JAN 201975

revisions WINDOW GRILLE TEMPLE ST. AREAS

HALL OF JUSTICE BUILDING Y
COUNTY OF LOS ANGELES - CAL.

ALLIED ARCHITECTS ASSOCIATION

OF LOS ANGELES CALIFORNIA

APPROVED BY RESOLUTION DATED MAR. 6, 19

DOARD OF DIRECTORS ALLIED ARCHITECTS

ASSOCIATION OF LOS HIGELES

LILLIAN

JOB NO SCALE. 34 & 3"=1"0" DATE-MAR 6 1925 SHEET NO DRAWN BY GEM. CHECKED BY A 134

TRACED BY GEM. APPROVED BY A 134





















144-2







144-2









































11:5





















MICROFILMED

JAN 2 0 1975

revisions WINDOW GRILLE TEMPLE ST. AREAS

THALL OF JUSTICE BUILDING TO COUNTY OF LOS ANGELES - CAL.

ALLIED ARCHITECTS ASSOCIATION

OF LOS ANGELES CALIFORNIA

APPROVED BY JURY