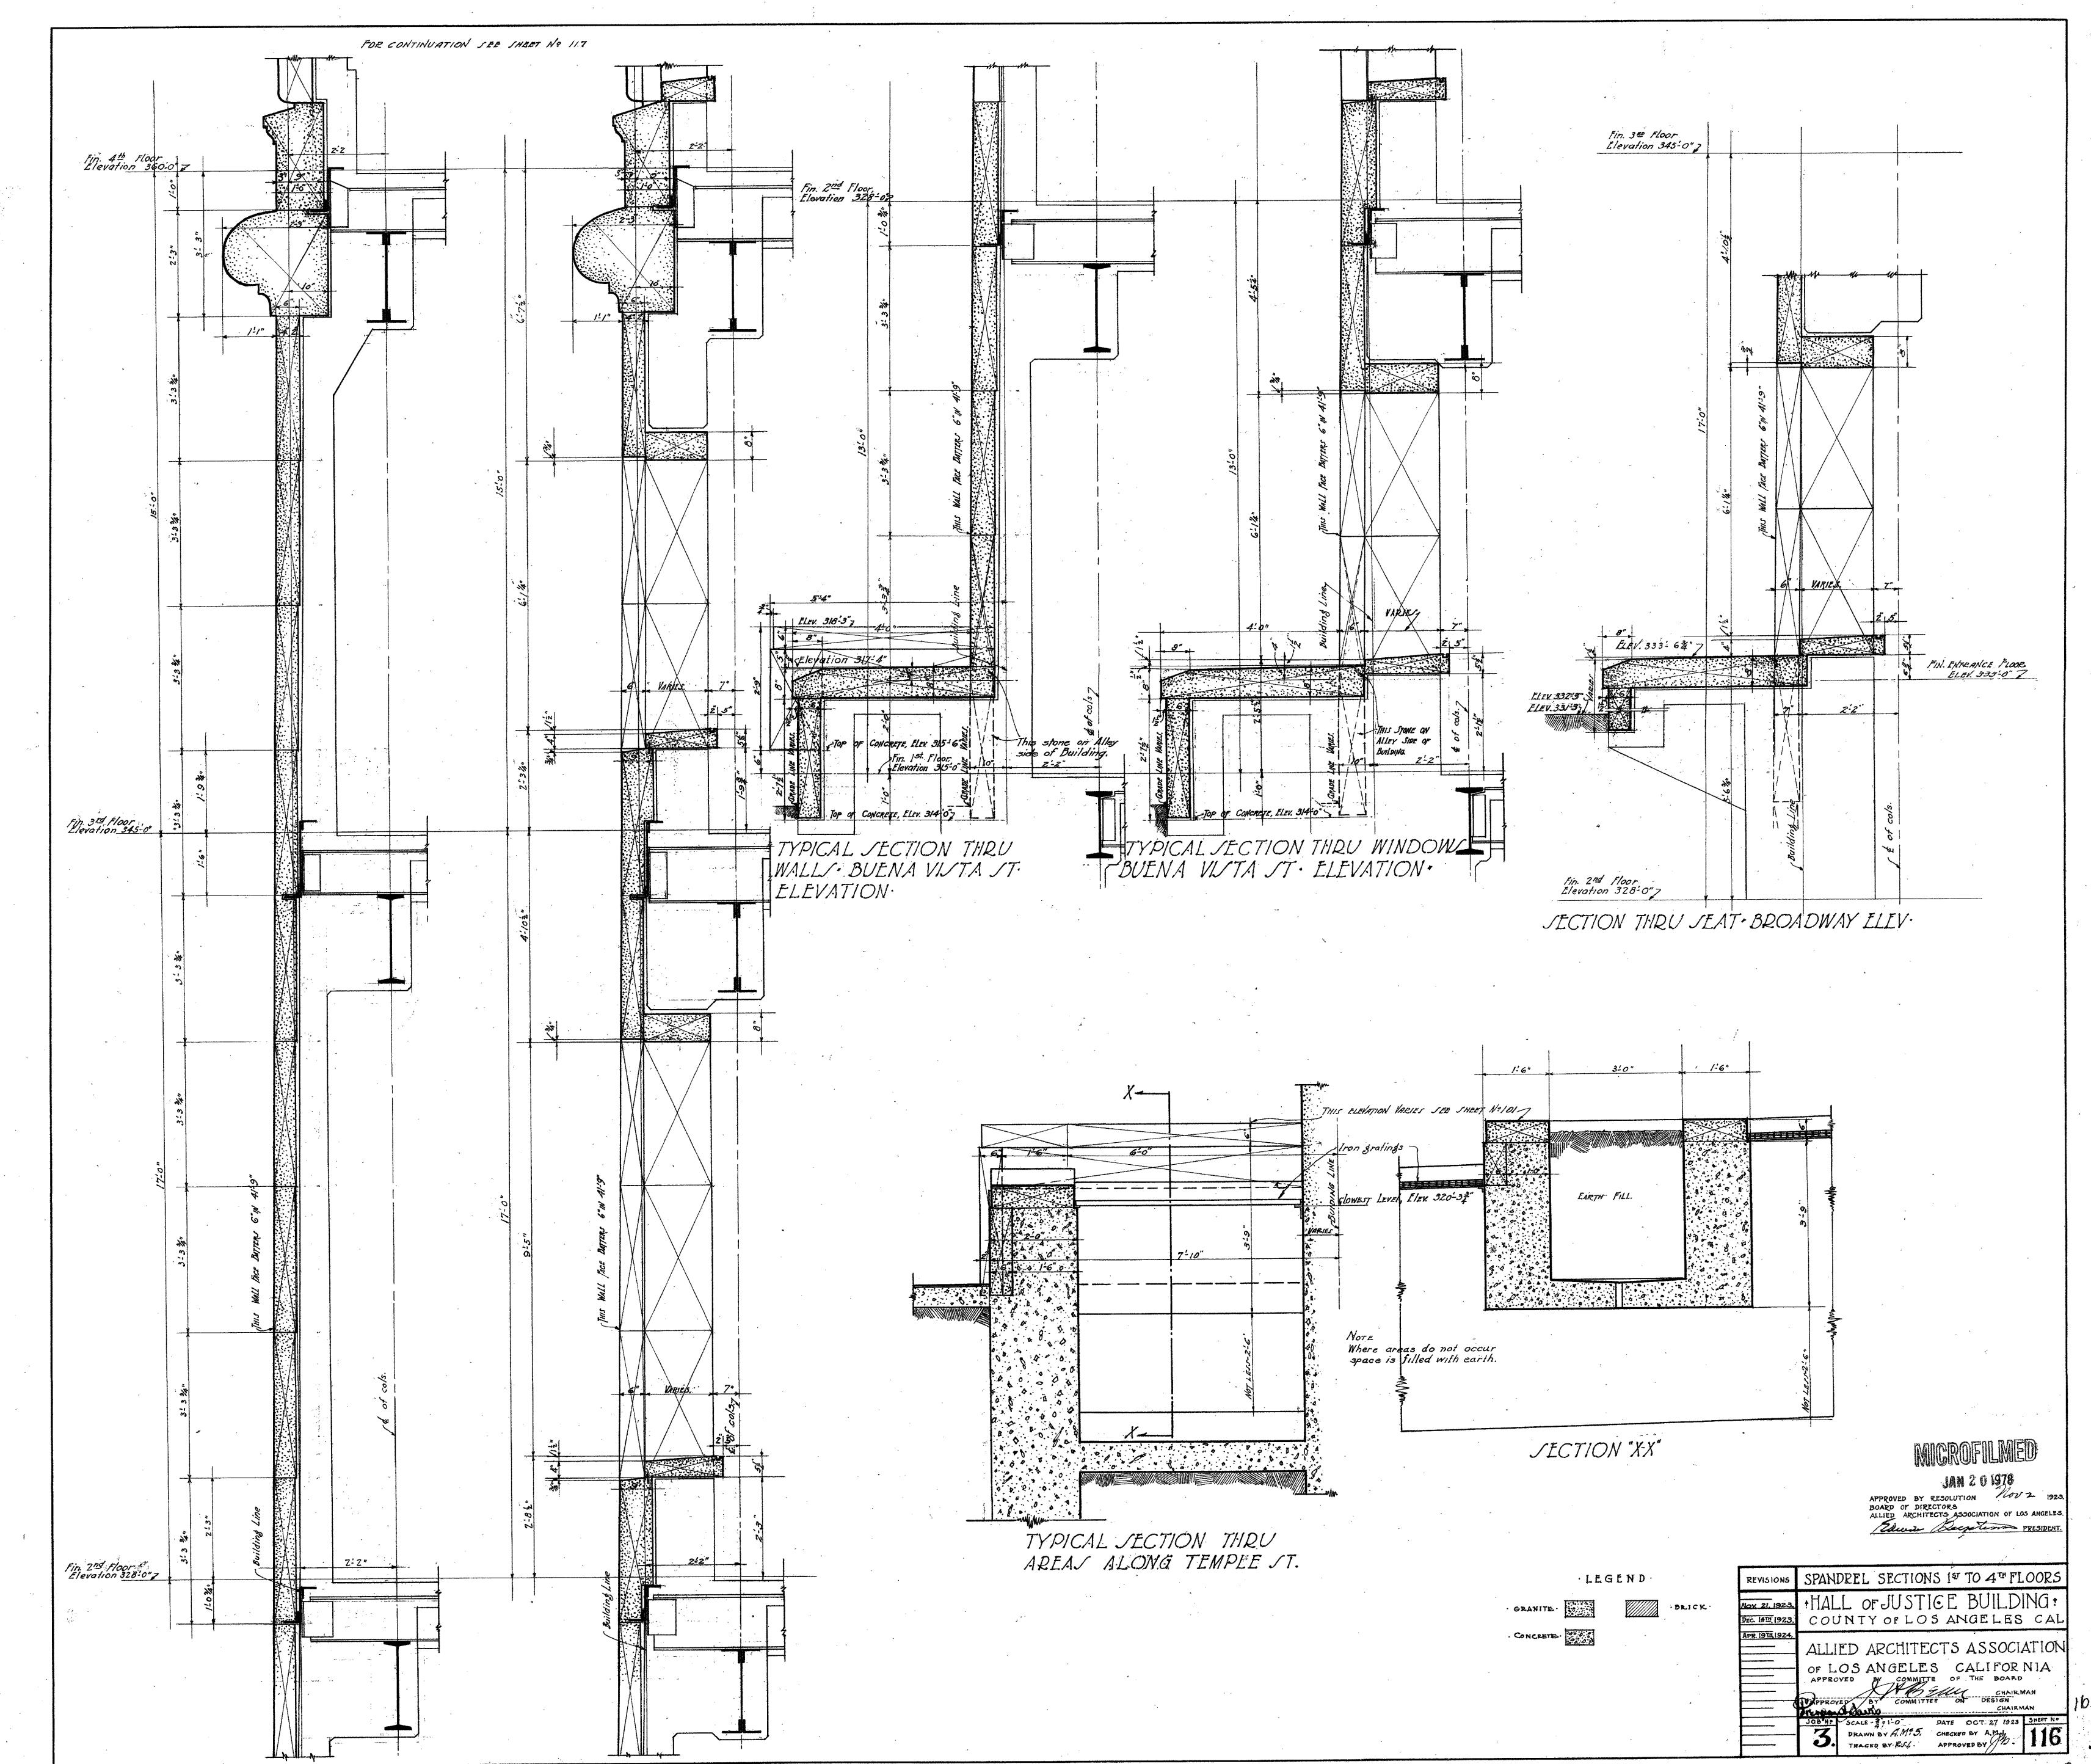

144-2







































11:5





















MICROFILMED

JAN 201975

revisions WINDOW GRILLE TEMPLE ST. AREAS

HALL OF JUSTICE BUILDING Y
COUNTY OF LOS ANGELES - CAL.

ALLIED ARCHITECTS ASSOCIATION

OF LOS ANGELES CALIFORNIA

APPROVED BY RESOLUTION DATED MAR. 6, 19

DOARD OF DIRECTORS ALLIED ARCHITECTS

ASSOCIATION OF LOS HIGELES

LILLIAN

JOB NO SCALE. 34 & 3"=1"0" DATE-MAR 6 1925 SHEET NO DRAWN BY GEM. CHECKED BY A 134

TRACED BY GEM. APPROVED BY A 134





















144-2







144-2









































11:5





















MICROFILMED

JAN 2 0 1975

revisions WINDOW GRILLE TEMPLE ST. AREAS

THALL OF JUSTICE BUILDING TO COUNTY OF LOS ANGELES - CAL.

ALLIED ARCHITECTS ASSOCIATION

OF LOS ANGELES CALIFORNIA

APPROVED BY JURY APPROVED BY RESOLUTION DATED MAR. 6, 19

DOARD OF DIRECTORS ALLIED ARCHITECTS

ASSOCIATION OF LOS ANGELES

LIVERICAL CONTROLLES

ASSOCIATION OF LOS ANGELES

JOB NO SCALE. 34 & 3"=1"0" DATE-MAR 6 1925 SHERT NO DRAWN BY GEM. CHECKED BY A 134

TRACED BY G.E.M. APPROVED BY A 134

365





















144-2







144-2