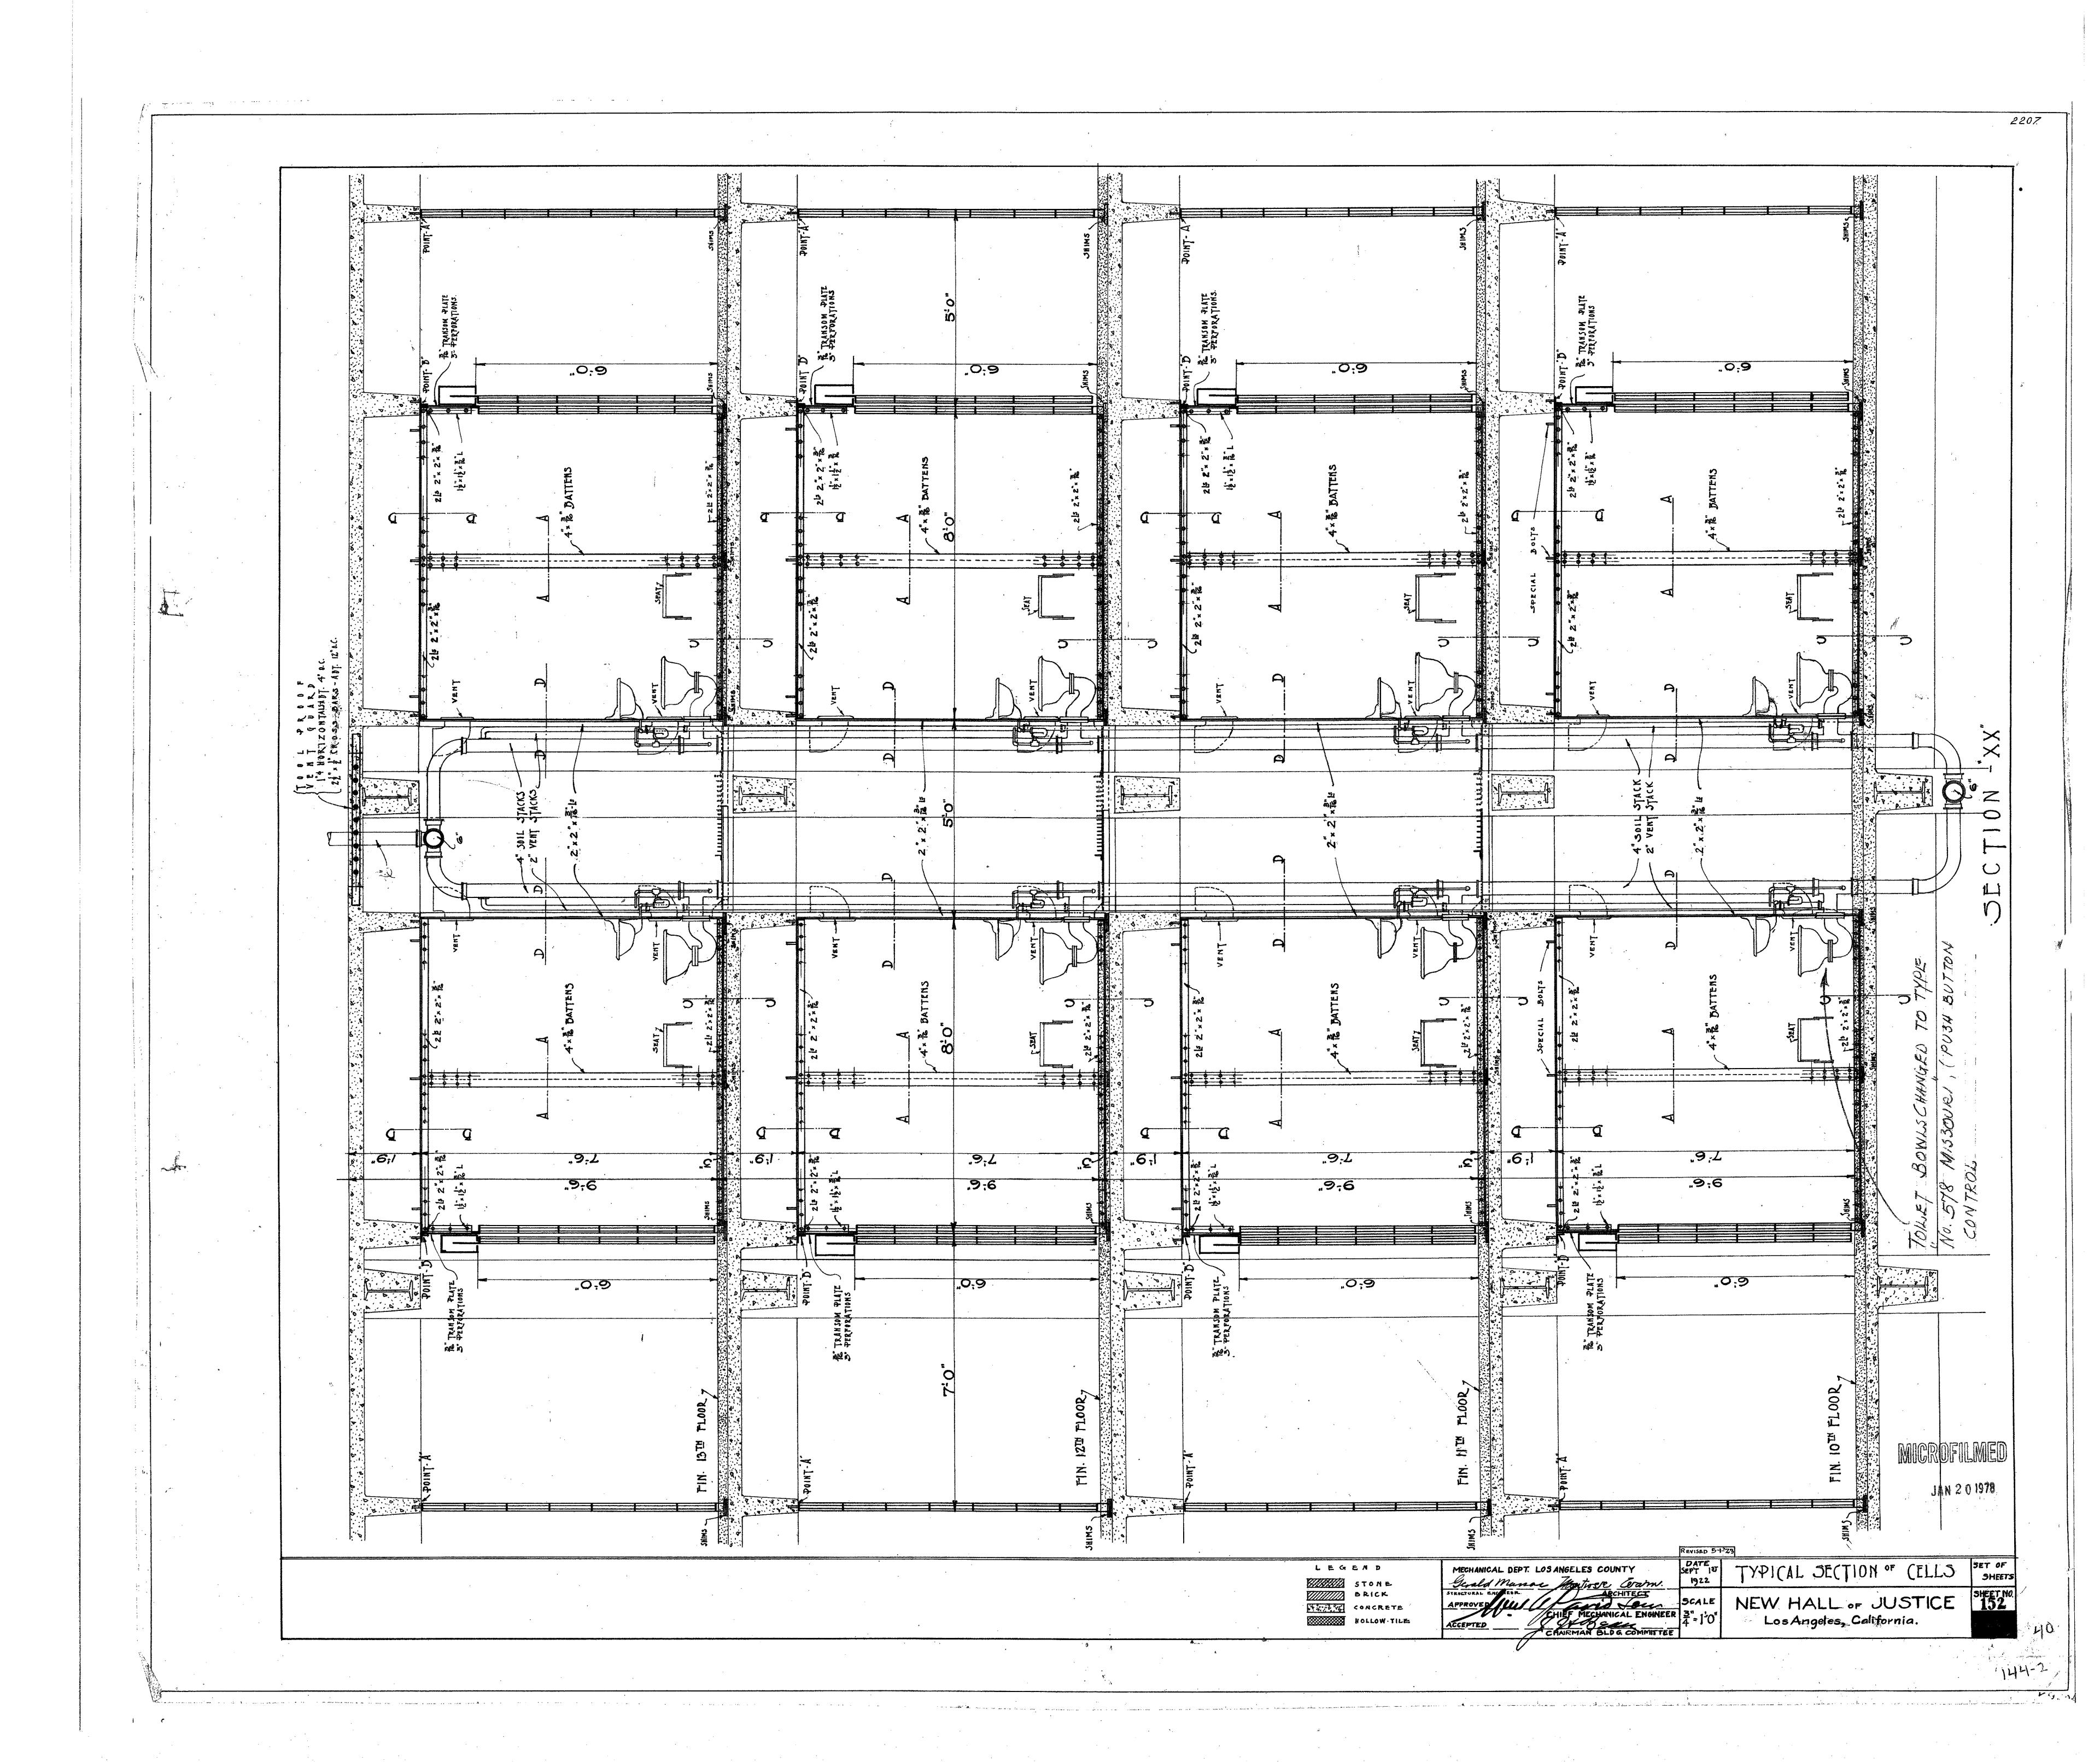

144-2

11:5

MICROFILMED

JAN 201975

revisions WINDOW GRILLE TEMPLE ST. AREAS

HALL OF JUSTICE BUILDING Y
COUNTY OF LOS ANGELES - CAL.

ALLIED ARCHITECTS ASSOCIATION

OF LOS ANGELES CALIFORNIA

144-2

144-2

11:5

MICROFILMED

JAN 2 0 1975

revisions WINDOW GRILLE TEMPLE ST. AREAS

THALL OF JUSTICE BUILDING TO COUNTY OF LOS ANGELES - CAL.

ALLIED ARCHITECTS ASSOCIATION