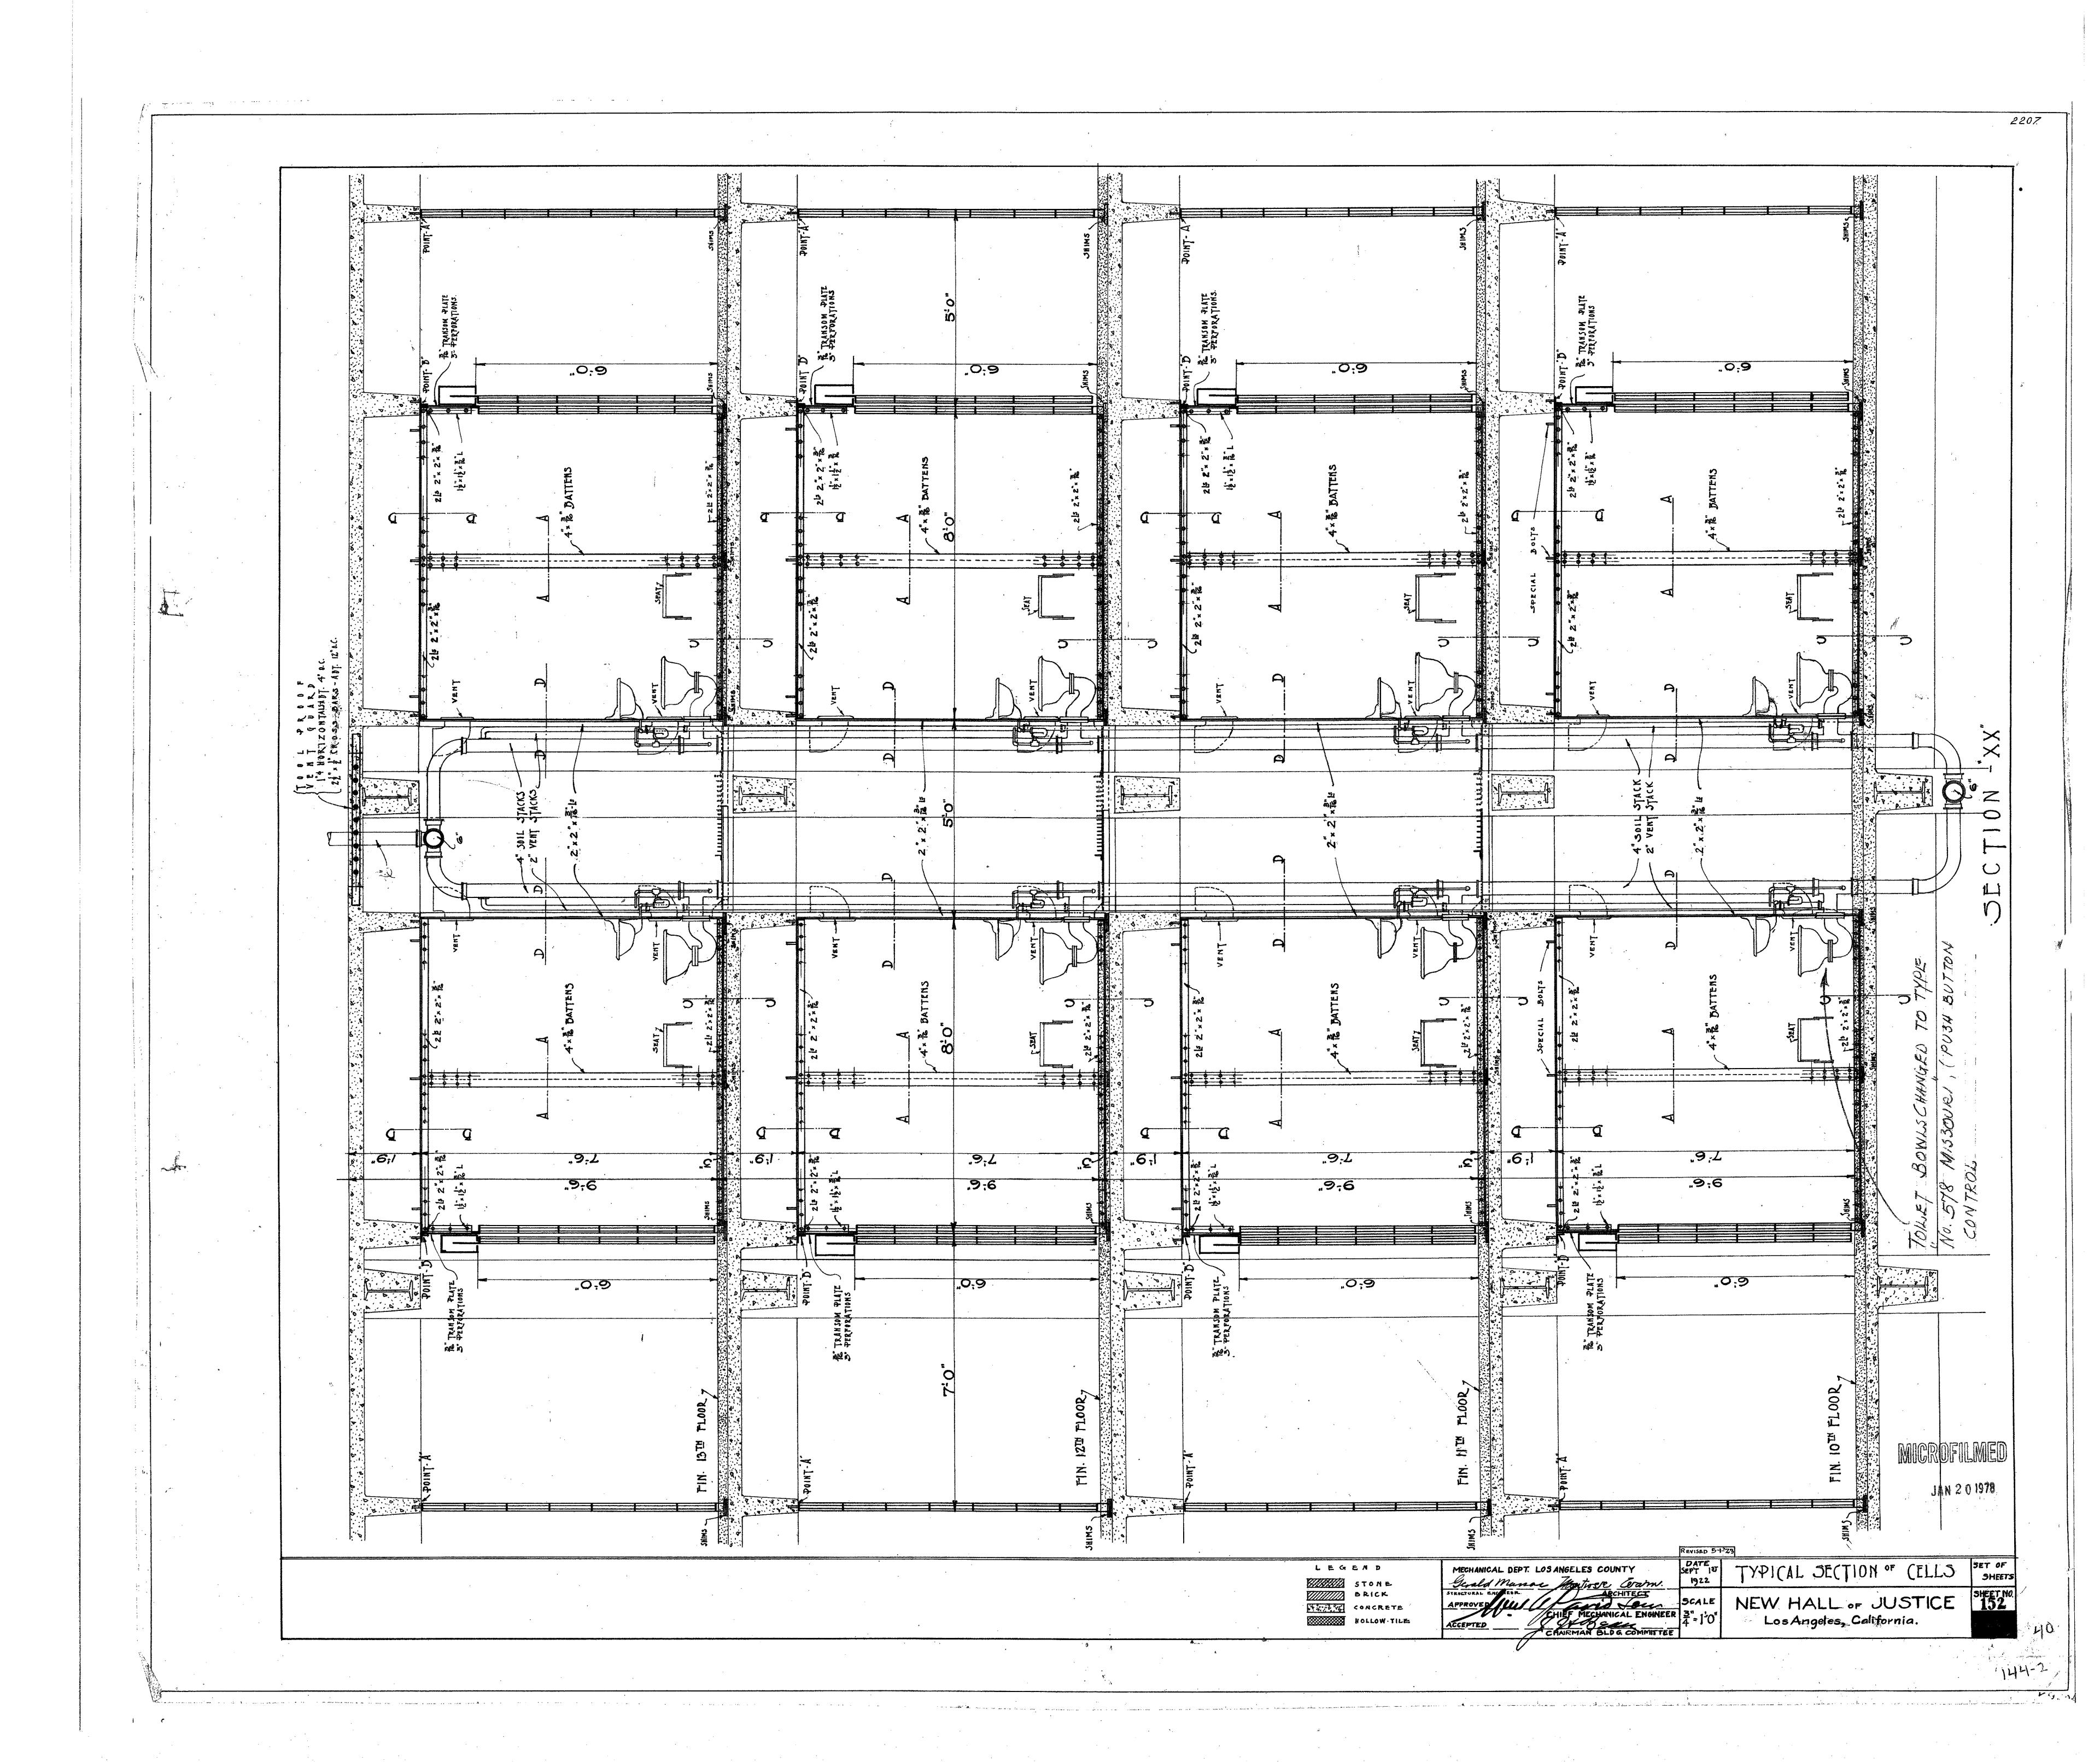

144-2







































11:5





















MICROFILMED

JAN 201975

revisions WINDOW GRILLE TEMPLE ST. AREAS

HALL OF JUSTICE BUILDING Y
COUNTY OF LOS ANGELES - CAL.

ALLIED ARCHITECTS ASSOCIATION

OF LOS ANGELES CALIFORNIA

APPROVED BY RESOLUTION DATED MAR. 6, 19

DOARD OF DIRECTORS ALLIED ARCHITECTS

ASSOCIATION OF LOS HIGELES

LILLIAN

JOB NO SCALE. 34 & 3"=1"0" DATE-MAR 6 1925 SHEET NO DRAWN BY GEM. CHECKED BY A 134

TRACED BY GEM. APPROVED BY A 134





















144-2







144-2









































11:5





















MICROFILMED

JAN 2 0 1975

revisions WINDOW GRILLE TEMPLE ST. AREAS

THALL OF JUSTICE BUILDING TO COUNTY OF LOS ANGELES - CAL.

ALLIED ARCHITECTS ASSOCIATION

OF LOS ANGELES CALIFORNIA

APPROVED BY JURY APPROVED BY RESOLUTION DATED MAR. 6, 19

DOARD OF DIRECTORS ALLIED ARCHITECTS

ASSOCIATION OF LOS ANGELES

LIVERICAL CONTROLLES

ASSOCIATION OF LOS ANGELES

JOB NO SCALE. 34 & 3"=1"0" DATE-MAR 6 1925 SHERT NO DRAWN BY GEM. CHECKED BY A 134

TRACED BY G.E.M. APPROVED BY A 134

365





















144-2







144-2