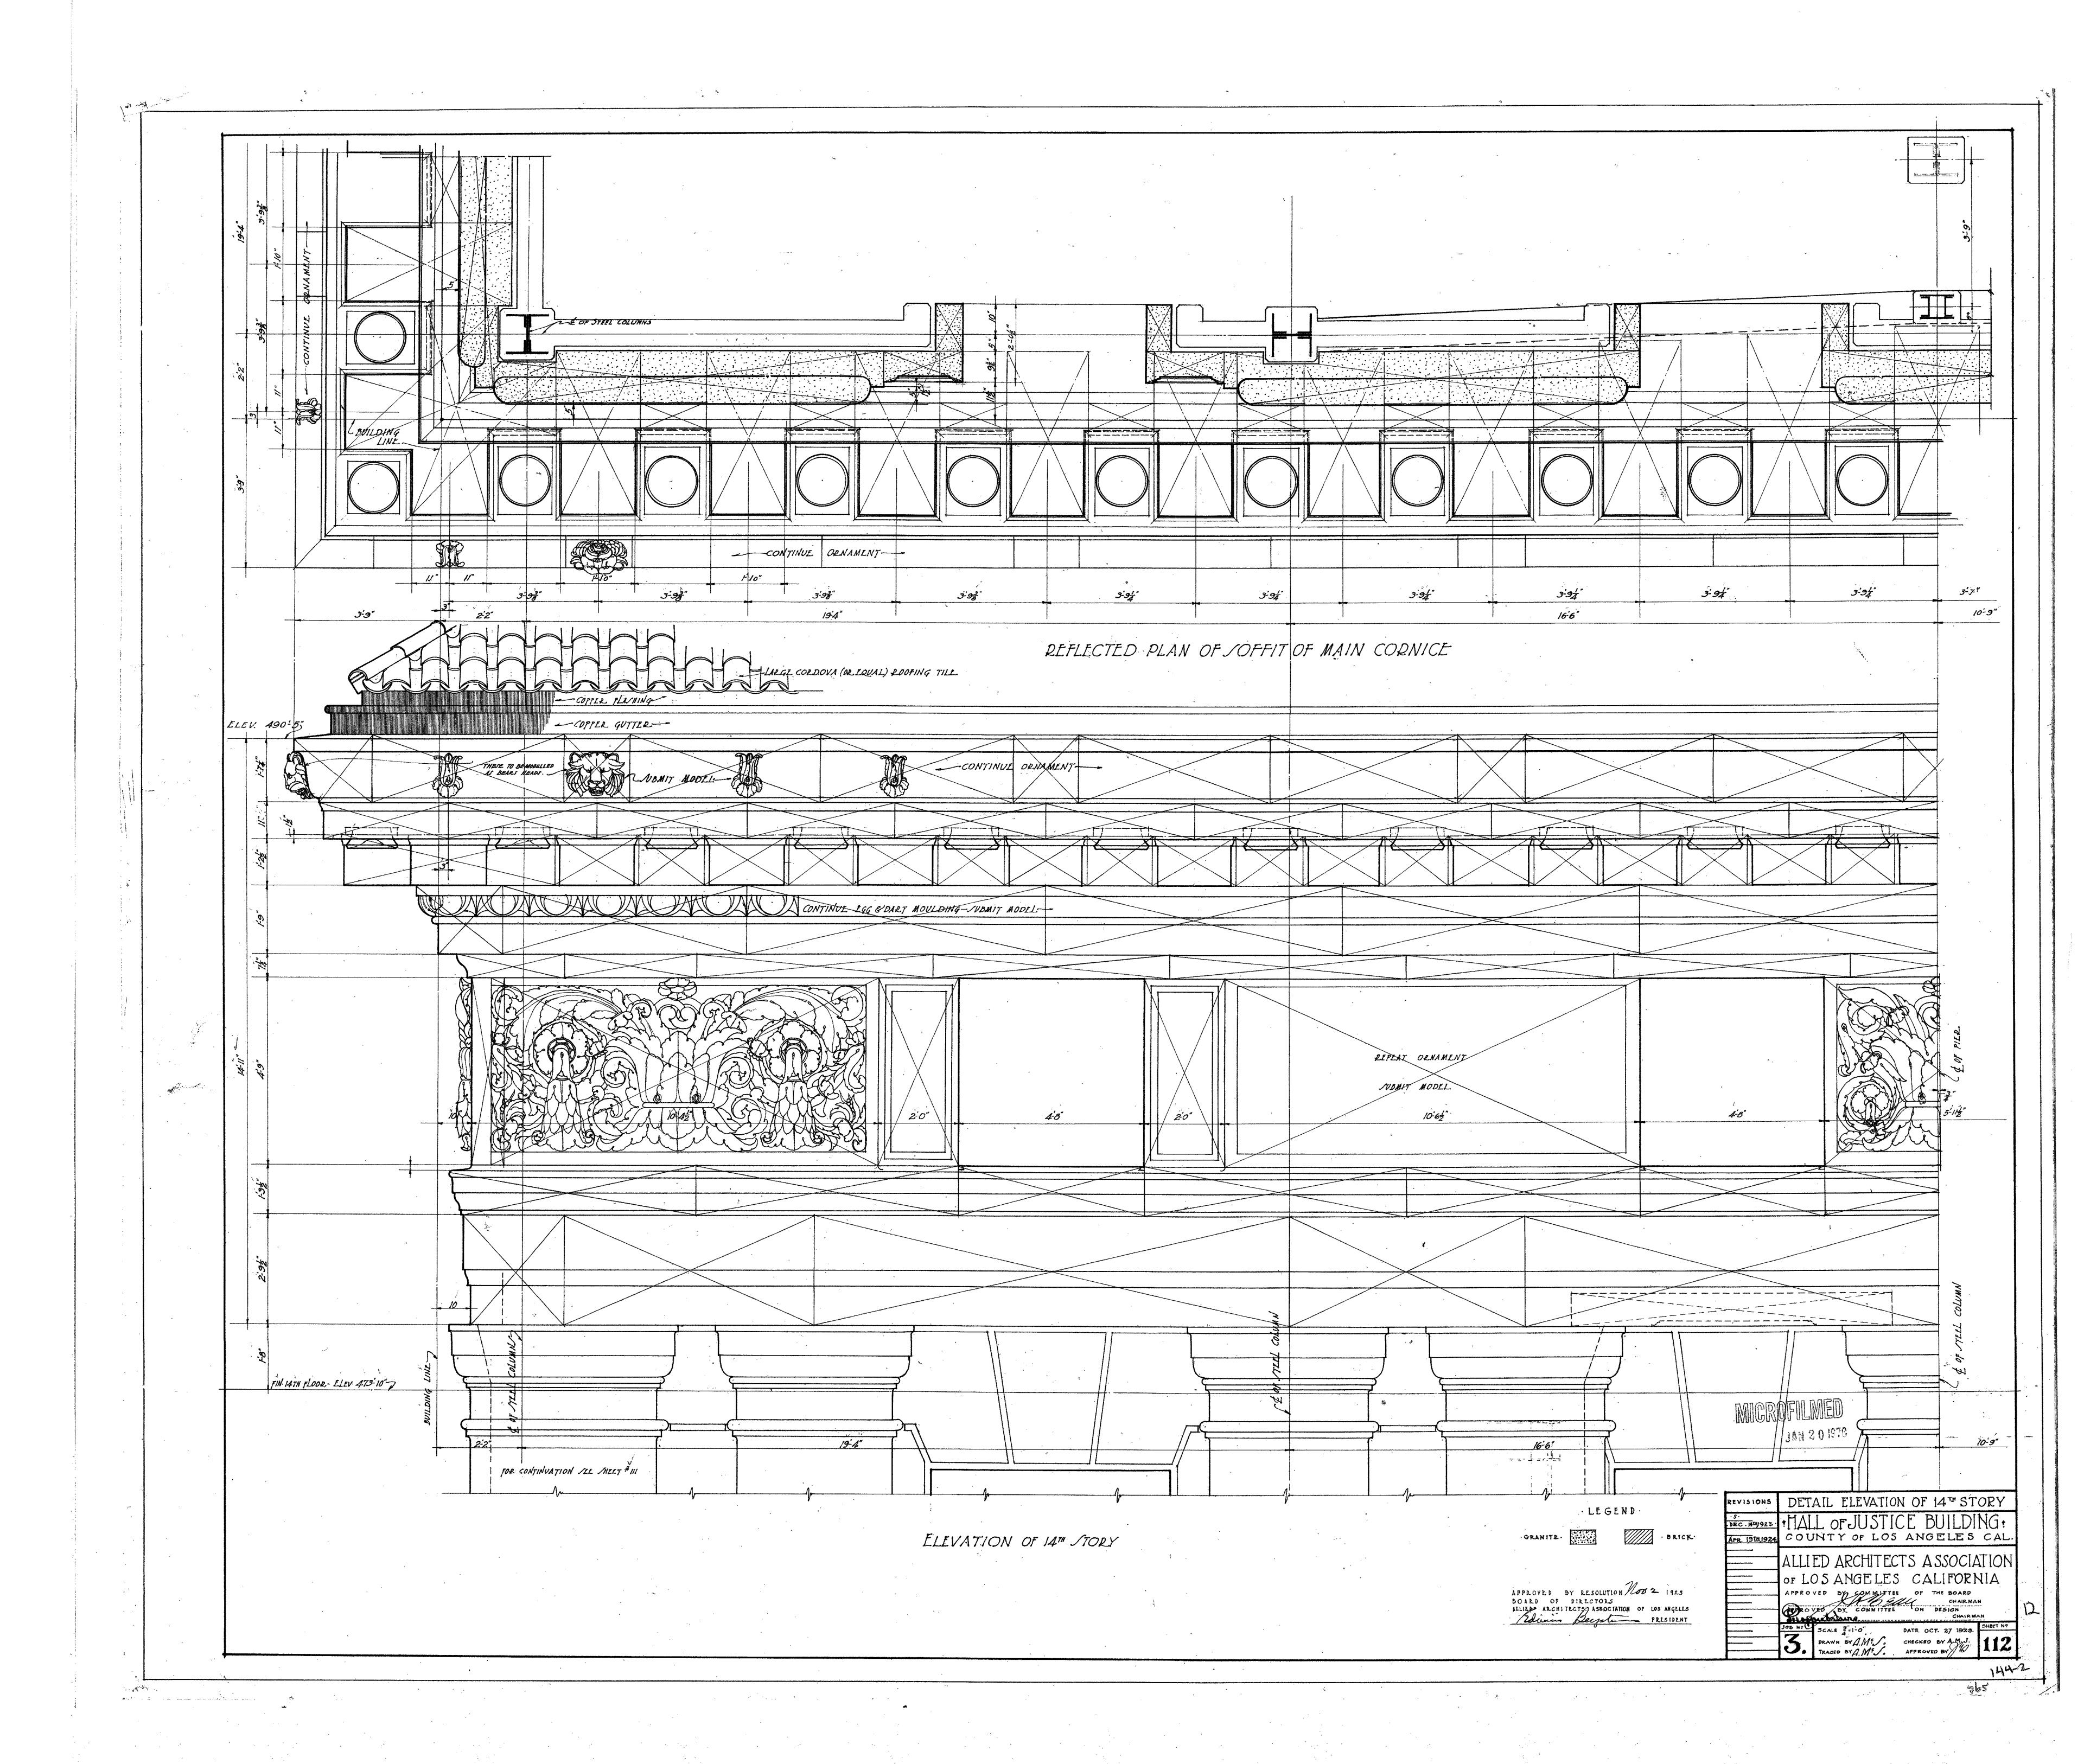

144-2

11:5

MICROFILMED

JAN 201975

revisions WINDOW GRILLE TEMPLE ST. AREAS

HALL OF JUSTICE BUILDING Y
COUNTY OF LOS ANGELES - CAL.

ALLIED ARCHITECTS ASSOCIATION

OF LOS ANGELES CALIFORNIA

APPROVED BY RESOLUTION DATED MAR. 6, 19

DOARD OF DIRECTORS ALLIED ARCHITECTS

ASSOCIATION OF LOS HIGELES

LILLIAN

JOB NO SCALE. 34 & 3"=1"0" DATE-MAR 6 1925 SHEET NO DRAWN BY GEM. CHECKED BY A 134

TRACED BY GEM. APPROVED BY A 134