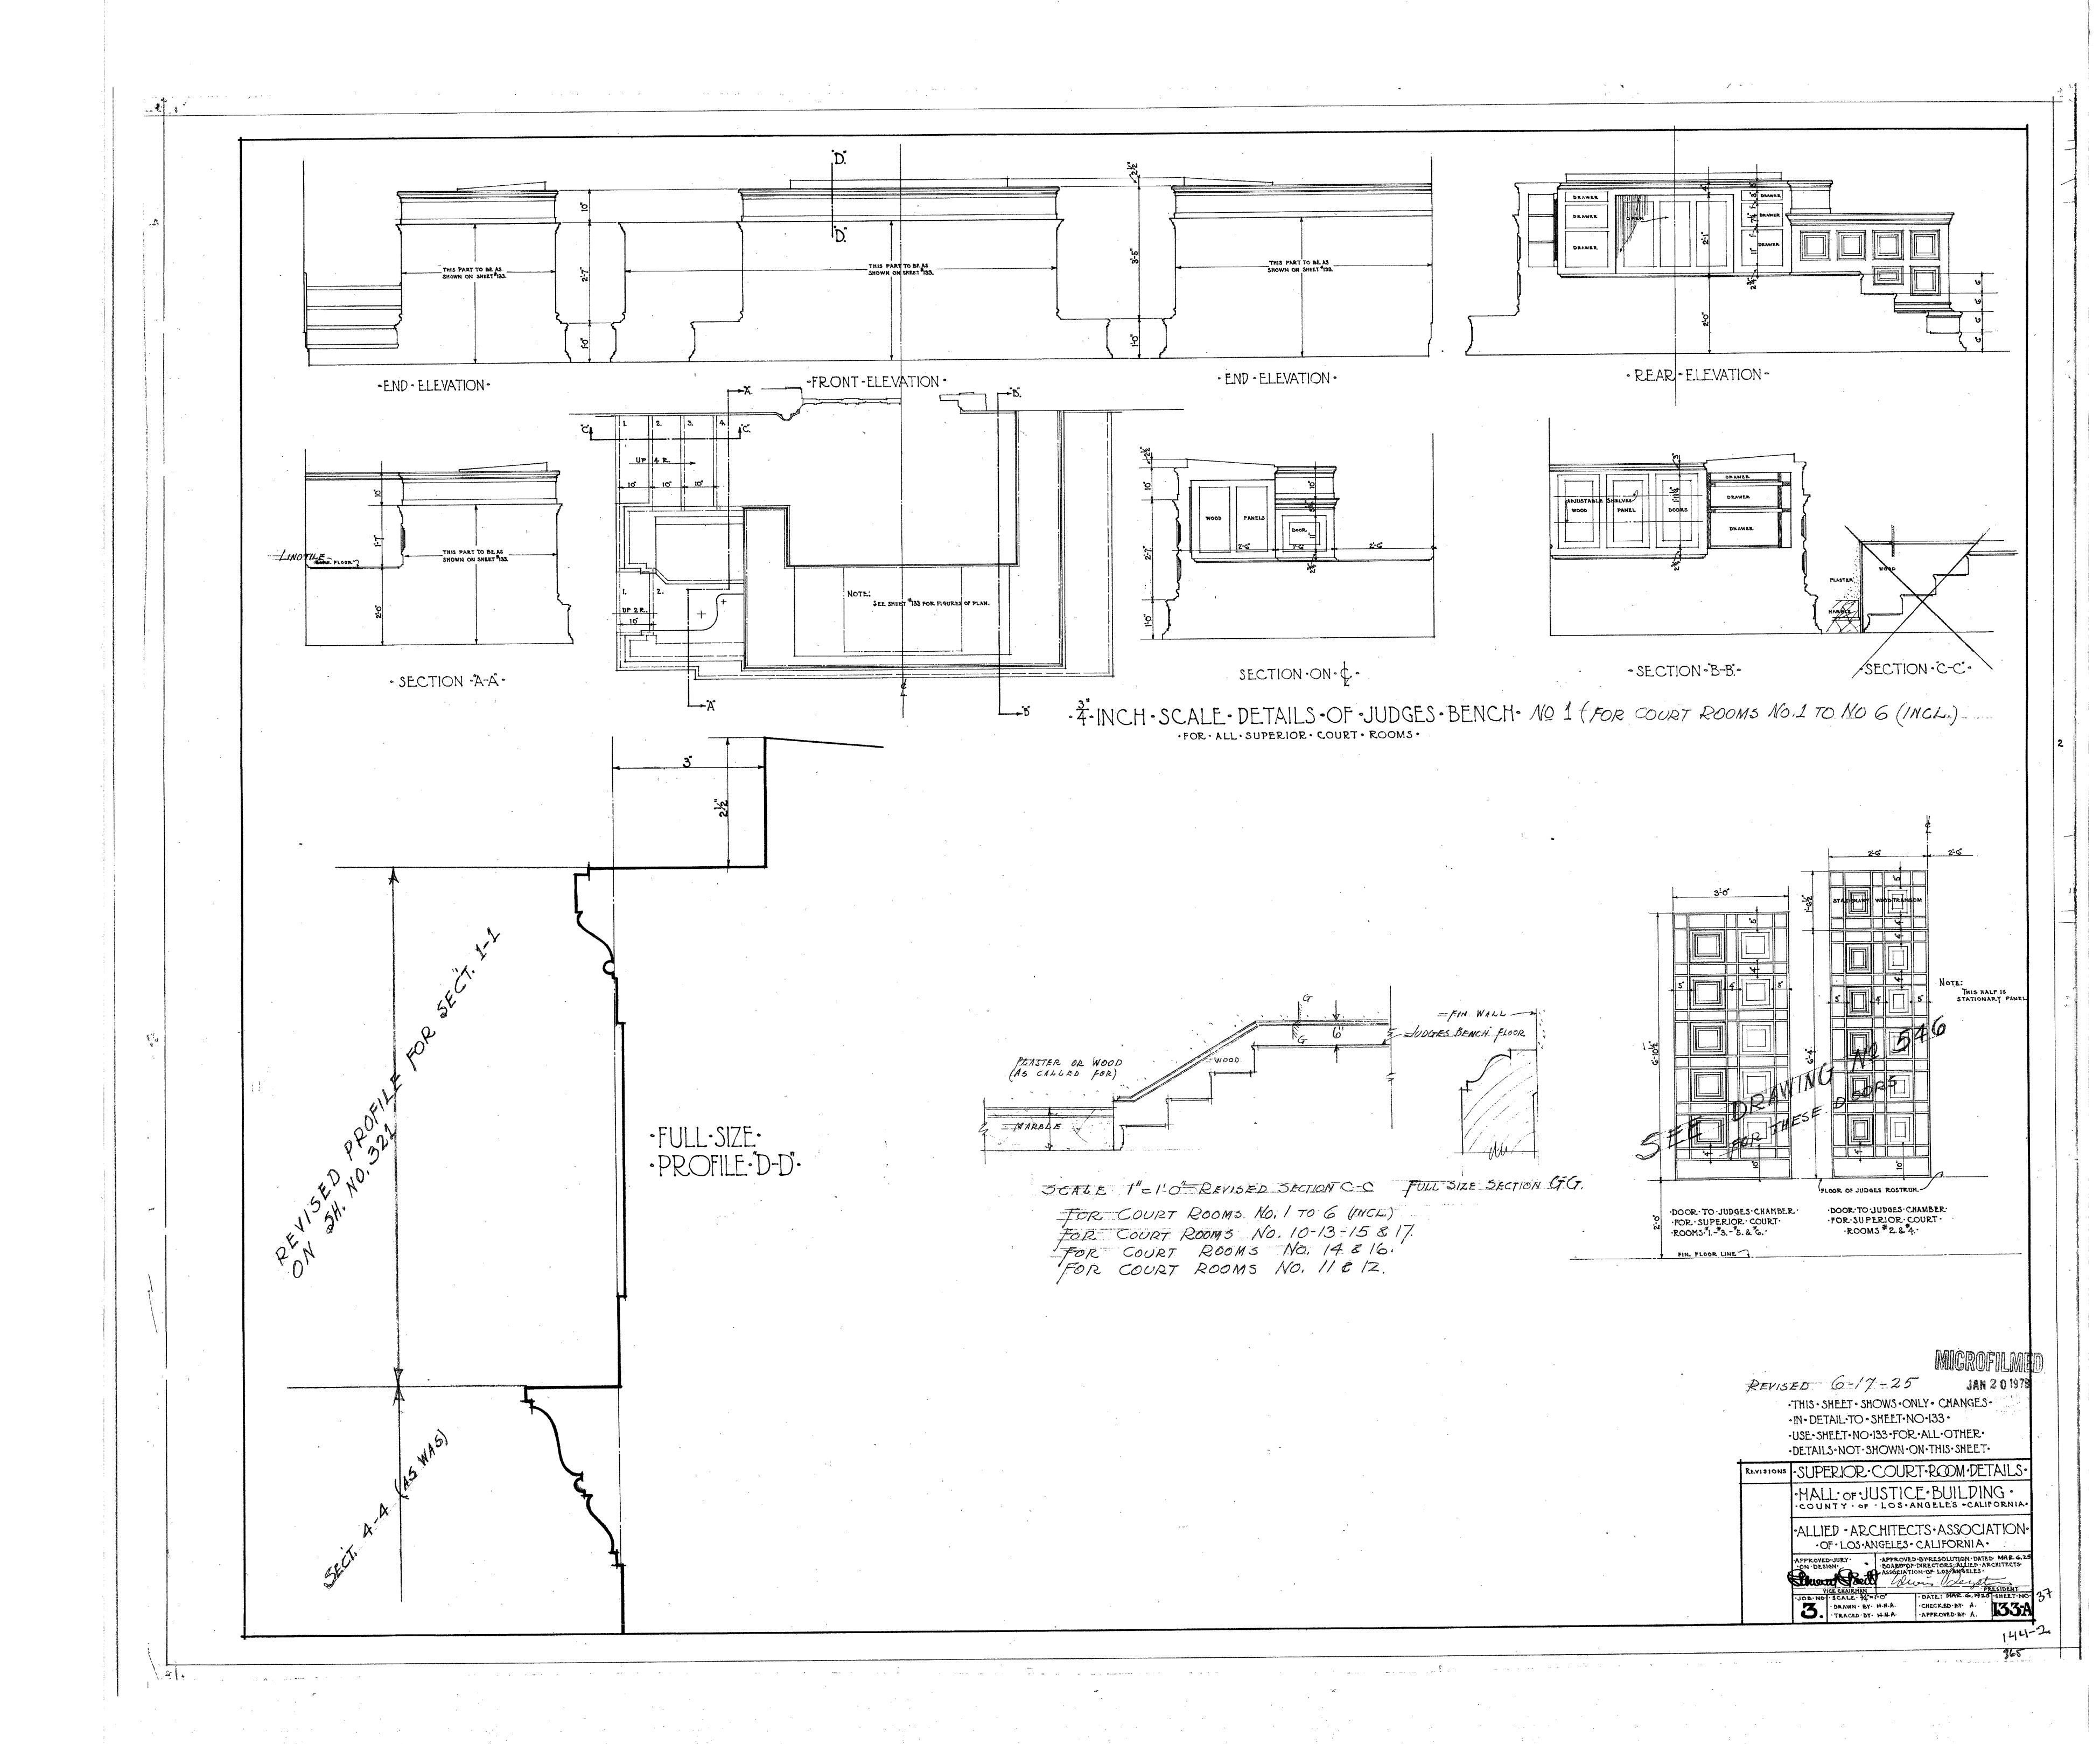

144-2







































11:5





















MICROFILMED

JAN 201975

revisions WINDOW GRILLE TEMPLE ST. AREAS

HALL OF JUSTICE BUILDING Y
COUNTY OF LOS ANGELES - CAL.

ALLIED ARCHITECTS ASSOCIATION

OF LOS ANGELES CALIFORNIA

APPROVED BY RESOLUTION DATED MAR. 6, 19

DOARD OF DIRECTORS ALLIED ARCHITECTS

ASSOCIATION OF LOS HIGELES

LILLIAN

JOB NO SCALE. 34 & 3"=1"0" DATE-MAR 6 1925 SHEET NO DRAWN BY GEM. CHECKED BY A 134

TRACED BY GEM. APPROVED BY A 134





















144-2







144-2









































11:5





















MICROFILMED

JAN 2 0 1975

revisions WINDOW GRILLE TEMPLE ST. AREAS

THALL OF JUSTICE BUILDING TO COUNTY OF LOS ANGELES - CAL.

ALLIED ARCHITECTS ASSOCIATION

OF LOS ANGELES CALIFORNIA

APPROVED BY JURY APPROVED BY RESOLUTION DATED MAR. 6, 19

DOARD OF DIRECTORS ALLIED ARCHITECTS

ASSOCIATION OF LOS ANGELES

LIVERICAL CONTROLLES

ASSOCIATION OF LOS ANGELES

JOB NO SCALE. 34 & 3"=1"0" DATE-MAR 6 1925 SHERT NO DRAWN BY GEM. CHECKED BY A 134

TRACED BY G.E.M. APPROVED BY A 134

365





















144-2







144-2