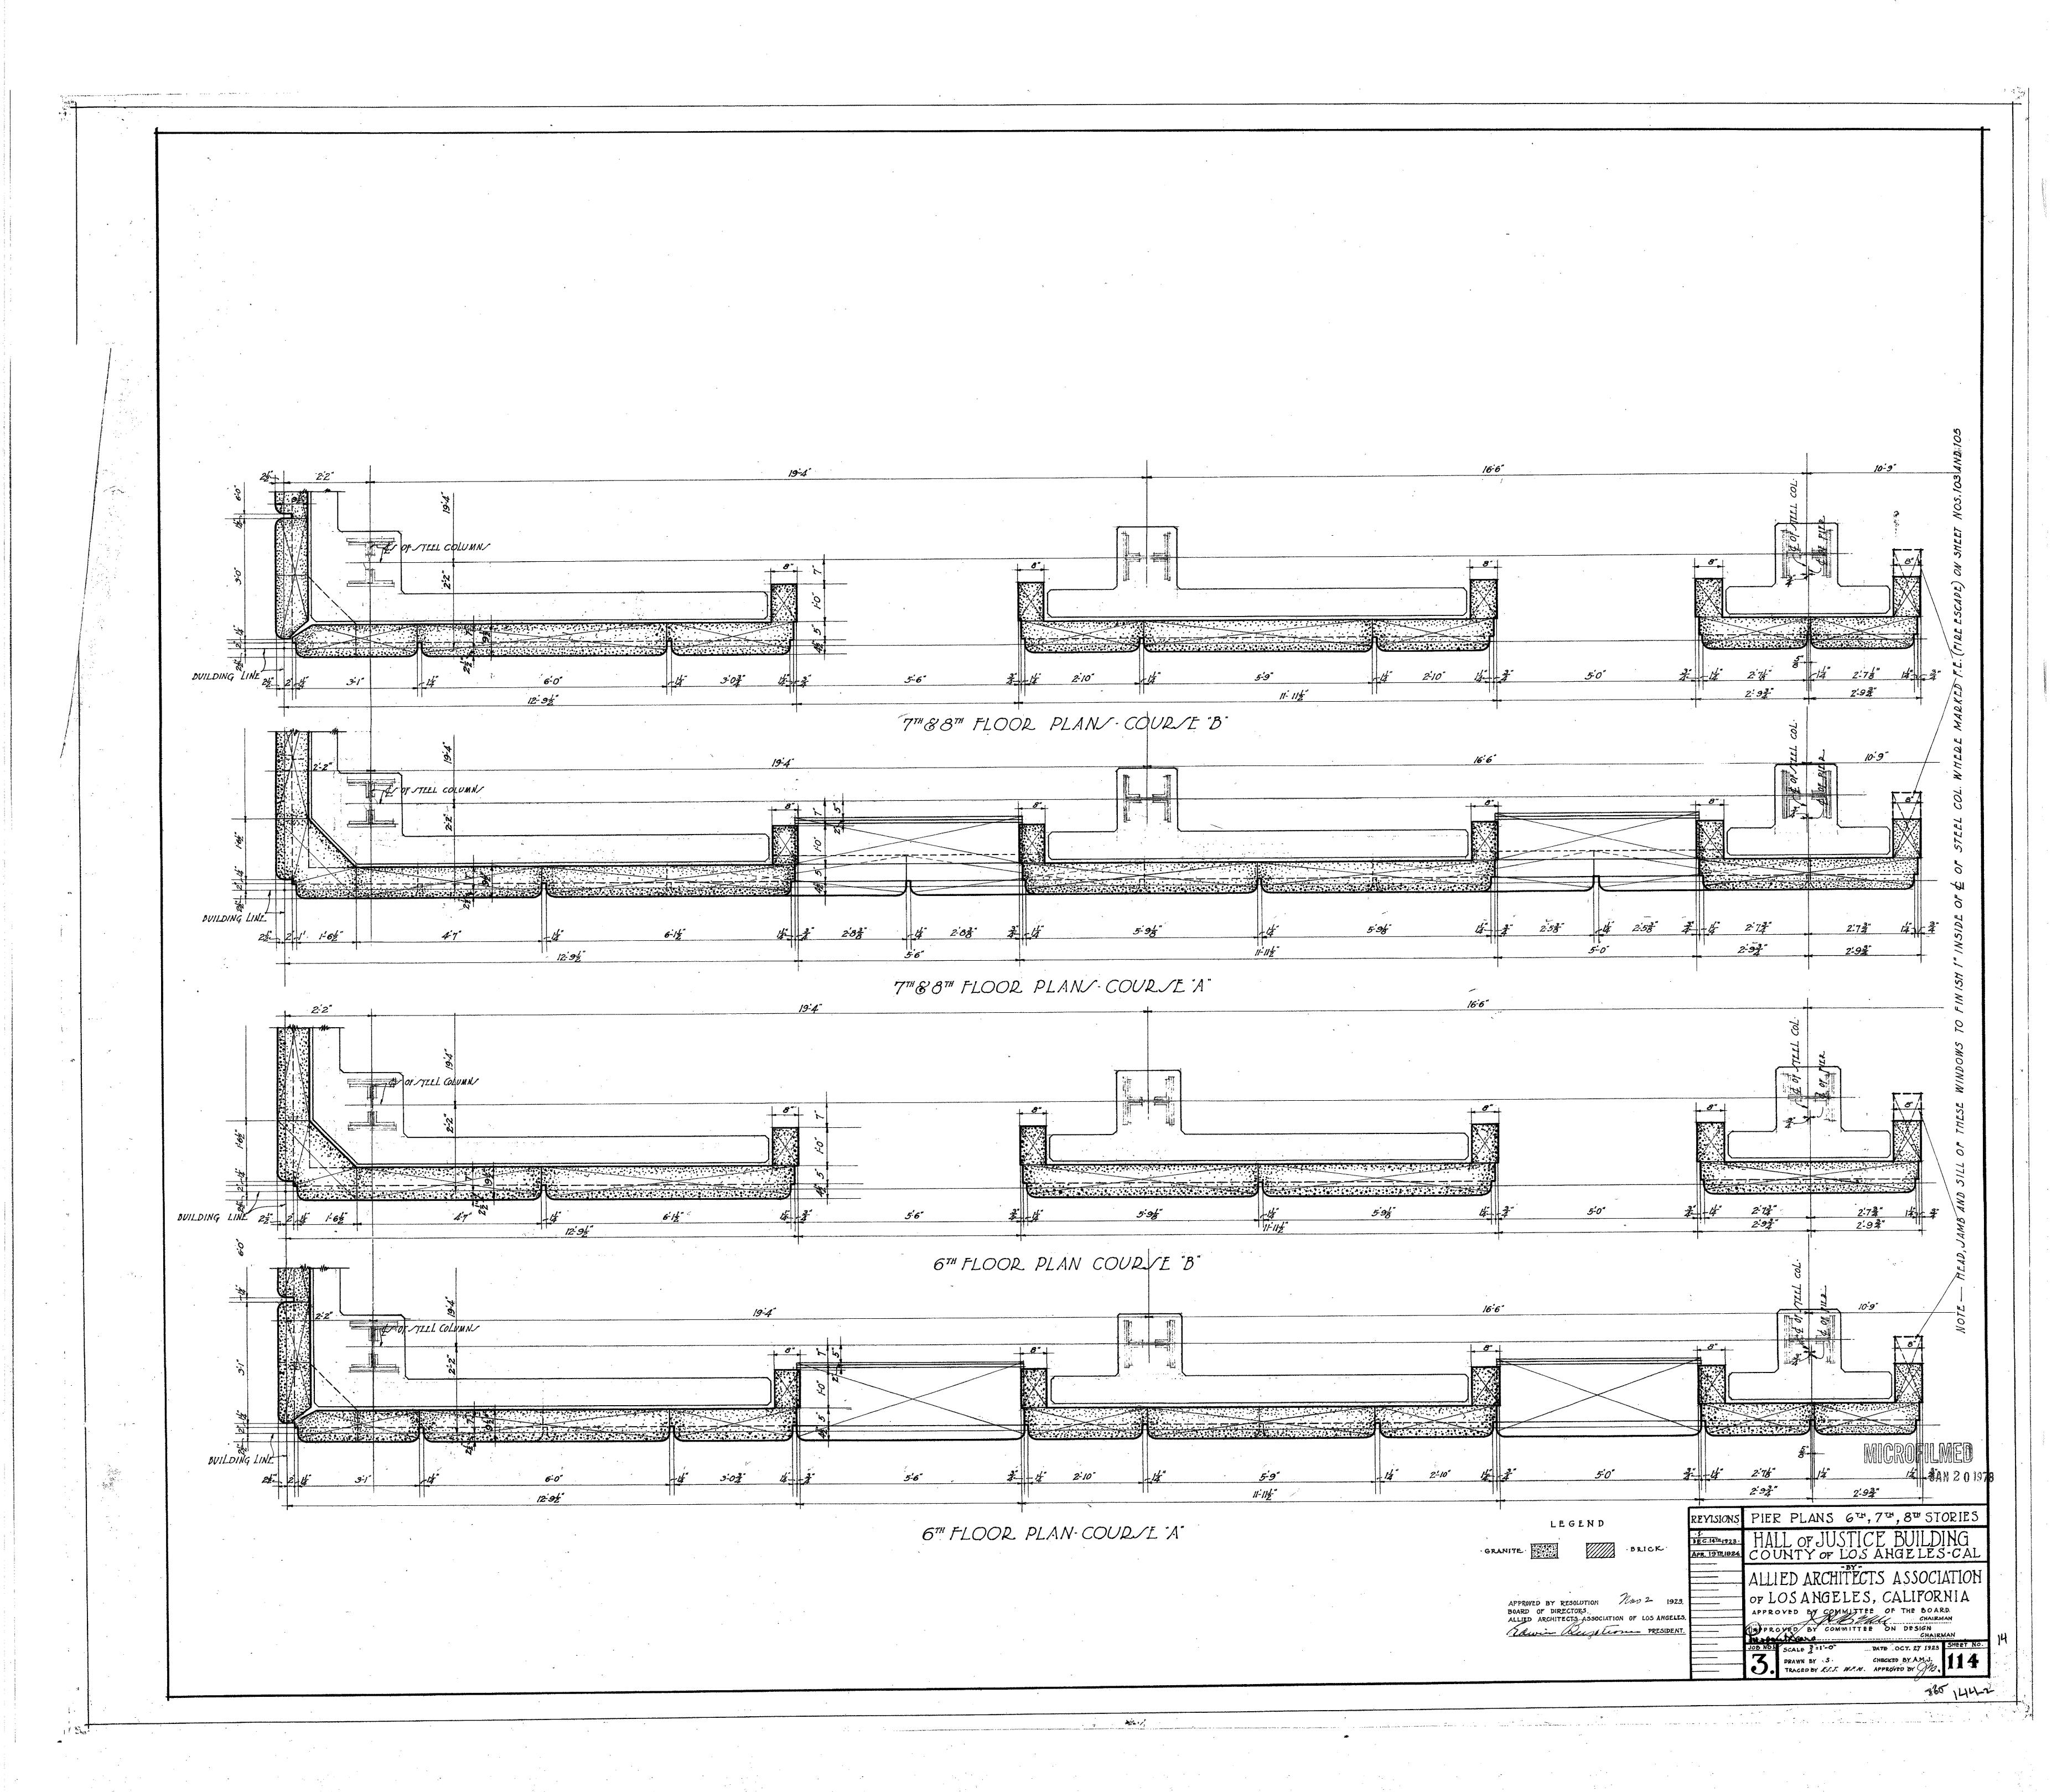

144-2







































11:5





















MICROFILMED

JAN 201975

revisions WINDOW GRILLE TEMPLE ST. AREAS

HALL OF JUSTICE BUILDING Y
COUNTY OF LOS ANGELES - CAL.

ALLIED ARCHITECTS ASSOCIATION

OF LOS ANGELES CALIFORNIA

APPROVED BY RESOLUTION DATED MAR. 6, 19

DOARD OF DIRECTORS ALLIED ARCHITECTS

ASSOCIATION OF LOS HIGELES

LILLIAN

JOB NO SCALE. 34 & 3"=1"0" DATE-MAR 6 1925 SHEET NO DRAWN BY GEM. CHECKED BY A 134

TRACED BY GEM. APPROVED BY A 134





















144-2







144-2









































11:5





















MICROFILMED

JAN 2 0 1975

revisions WINDOW GRILLE TEMPLE ST. AREAS

THALL OF JUSTICE BUILDING TO COUNTY OF LOS ANGELES - CAL.

ALLIED ARCHITECTS ASSOCIATION

OF LOS ANGELES CALIFORNIA

APPROVED BY JURY APPROVED BY RESOLUTION DATED MAR. 6