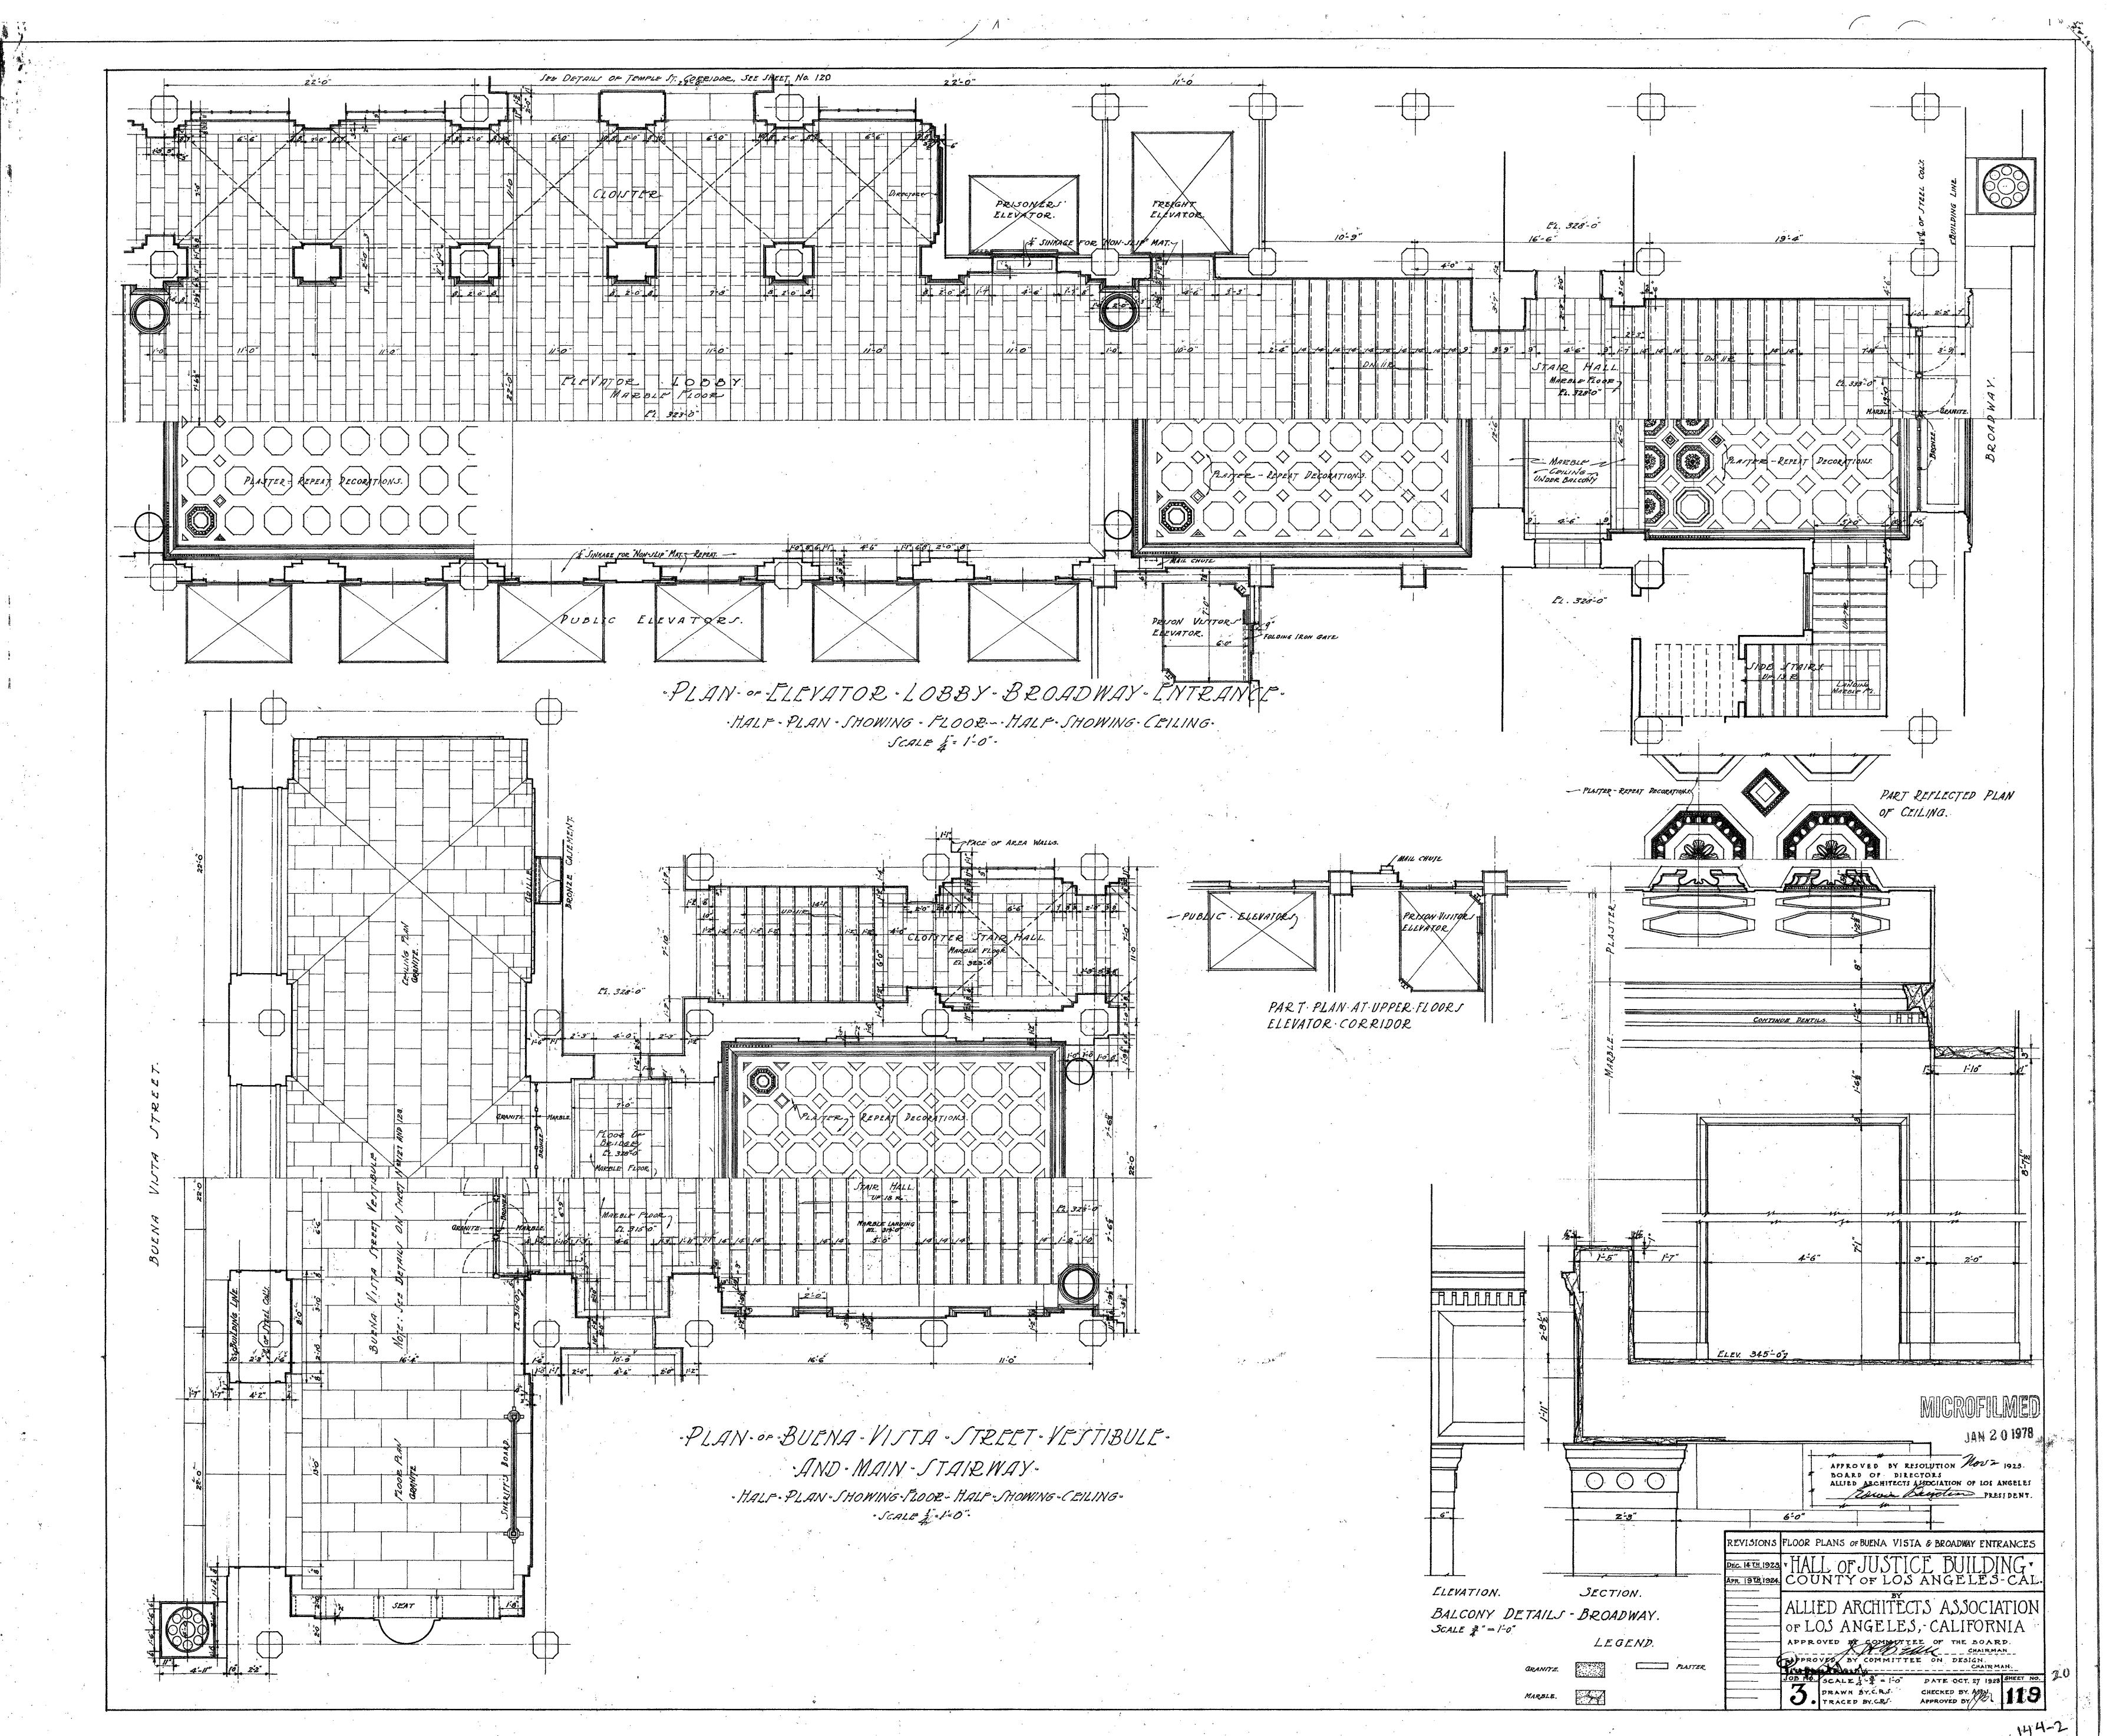

144-2







































11:5





















MICROFILMED

JAN 201975

revisions WINDOW GRILLE TEMPLE ST. AREAS

HALL OF JUSTICE BUILDING Y
COUNTY OF LOS ANGELES - CAL.

ALLIED ARCHITECTS ASSOCIATION

OF LOS ANGELES CALIFORNIA

APPROVED BY RESOLUTION DATED MAR. 6, 19

DOARD OF DIRECTORS ALLIED ARCHITECTS

ASSOCIATION OF LOS HIGELES

LILLIAN

JOB NO SCALE. 34 & 3"=1"0" DATE-MAR 6 1925 SHEET NO DRAWN BY GEM. CHECKED BY A 134

TRACED BY GEM. APPROVED BY A 134





















144-2







144-2









































11:5





















MICROFILMED

JAN 2 0 1975

revisions WINDOW GRILLE TEMPLE ST. AREAS

THALL OF JUSTICE BUILDING TO COUNTY OF LOS ANGELES - CAL.

ALLIED ARCHITECTS ASSOCIATION

OF LOS ANGELES CALIFORNIA

APPROVED BY JURY APPROVED BY RESOLUTION DATED MAR. 6, 19

DOARD OF DIRECTORS ALLIED ARCHITECTS

ASSOCIATION OF LOS ANGELES

LIVERICAL CONTROLLES

ASSOCIATION OF LOS ANGELES

JOB NO SCALE. 34 & 3"=1"0" DATE-MAR 6 1925 SHERT NO DRAWN BY GEM. CHECKED BY A 134

TRACED BY G.E.M. APPROVED BY A 134

365





















144-2







144-2