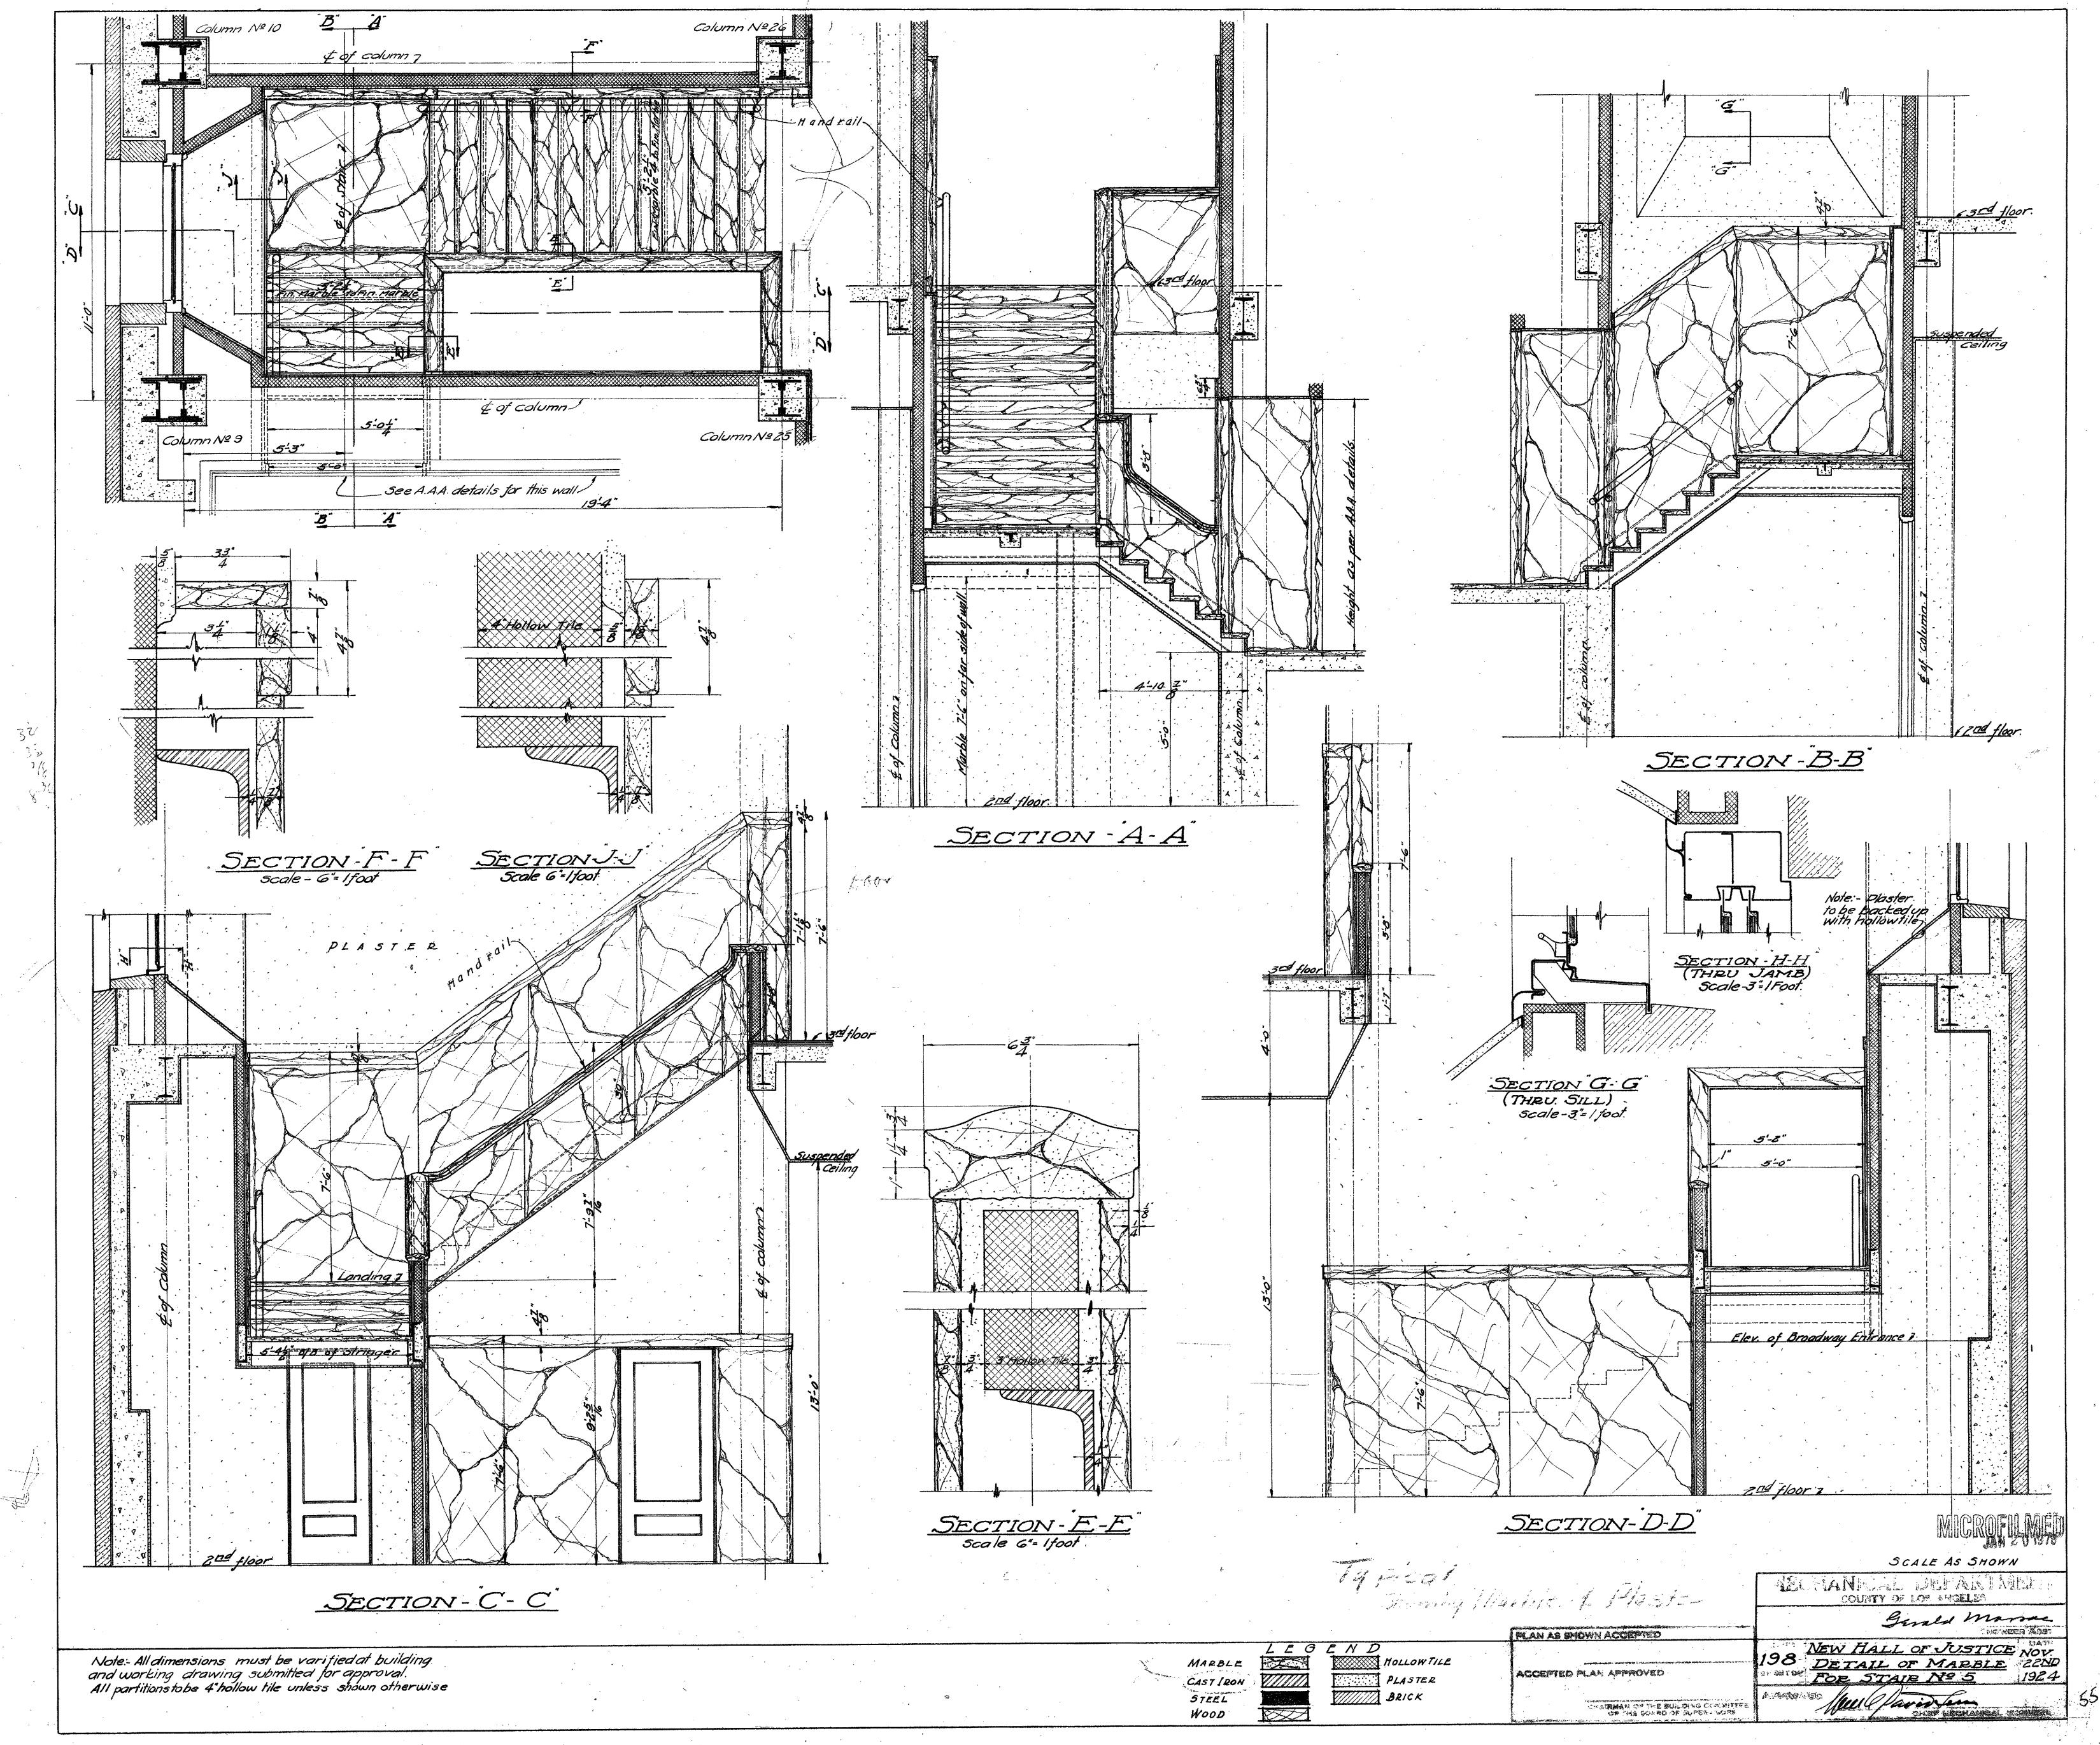

CTORS ALLIED ARCHITECTS

ASSOCIATION OF LOS HIGELES

LILLIAN

JOB NO SCALE. 34 & 3"=1"0" DATE-MAR 6 1925 SHEET NO DRAWN BY GEM. CHECKED BY A 134

TRACED BY GEM. APPROVED BY A 134





















144-2







144-2









































11:5





















MICROFILMED

JAN 2 0 1975

revisions WINDOW GRILLE TEMPLE ST. AREAS

THALL OF JUSTICE BUILDING TO COUNTY OF LOS ANGELES - CAL.

ALLIED ARCHITECTS ASSOCIATION

OF LOS ANGELES CALIFORNIA

APPROVED BY JURY APPROVED BY RESOLUTION DATED MAR. 6, 19

DOARD OF DIRECTORS ALLIED ARCHITECTS

ASSOCIATION OF LOS ANGELES

LIVERICAL CONTROLLES

ASSOCIATION OF LOS ANGELES

JOB NO SCALE. 34 & 3"=1"0" DATE-MAR 6 1925 SHERT NO DRAWN BY GEM. CHECKED BY A 134

TRACED BY G.E.M. APPROVED BY A 134

365





















144-2







144-2