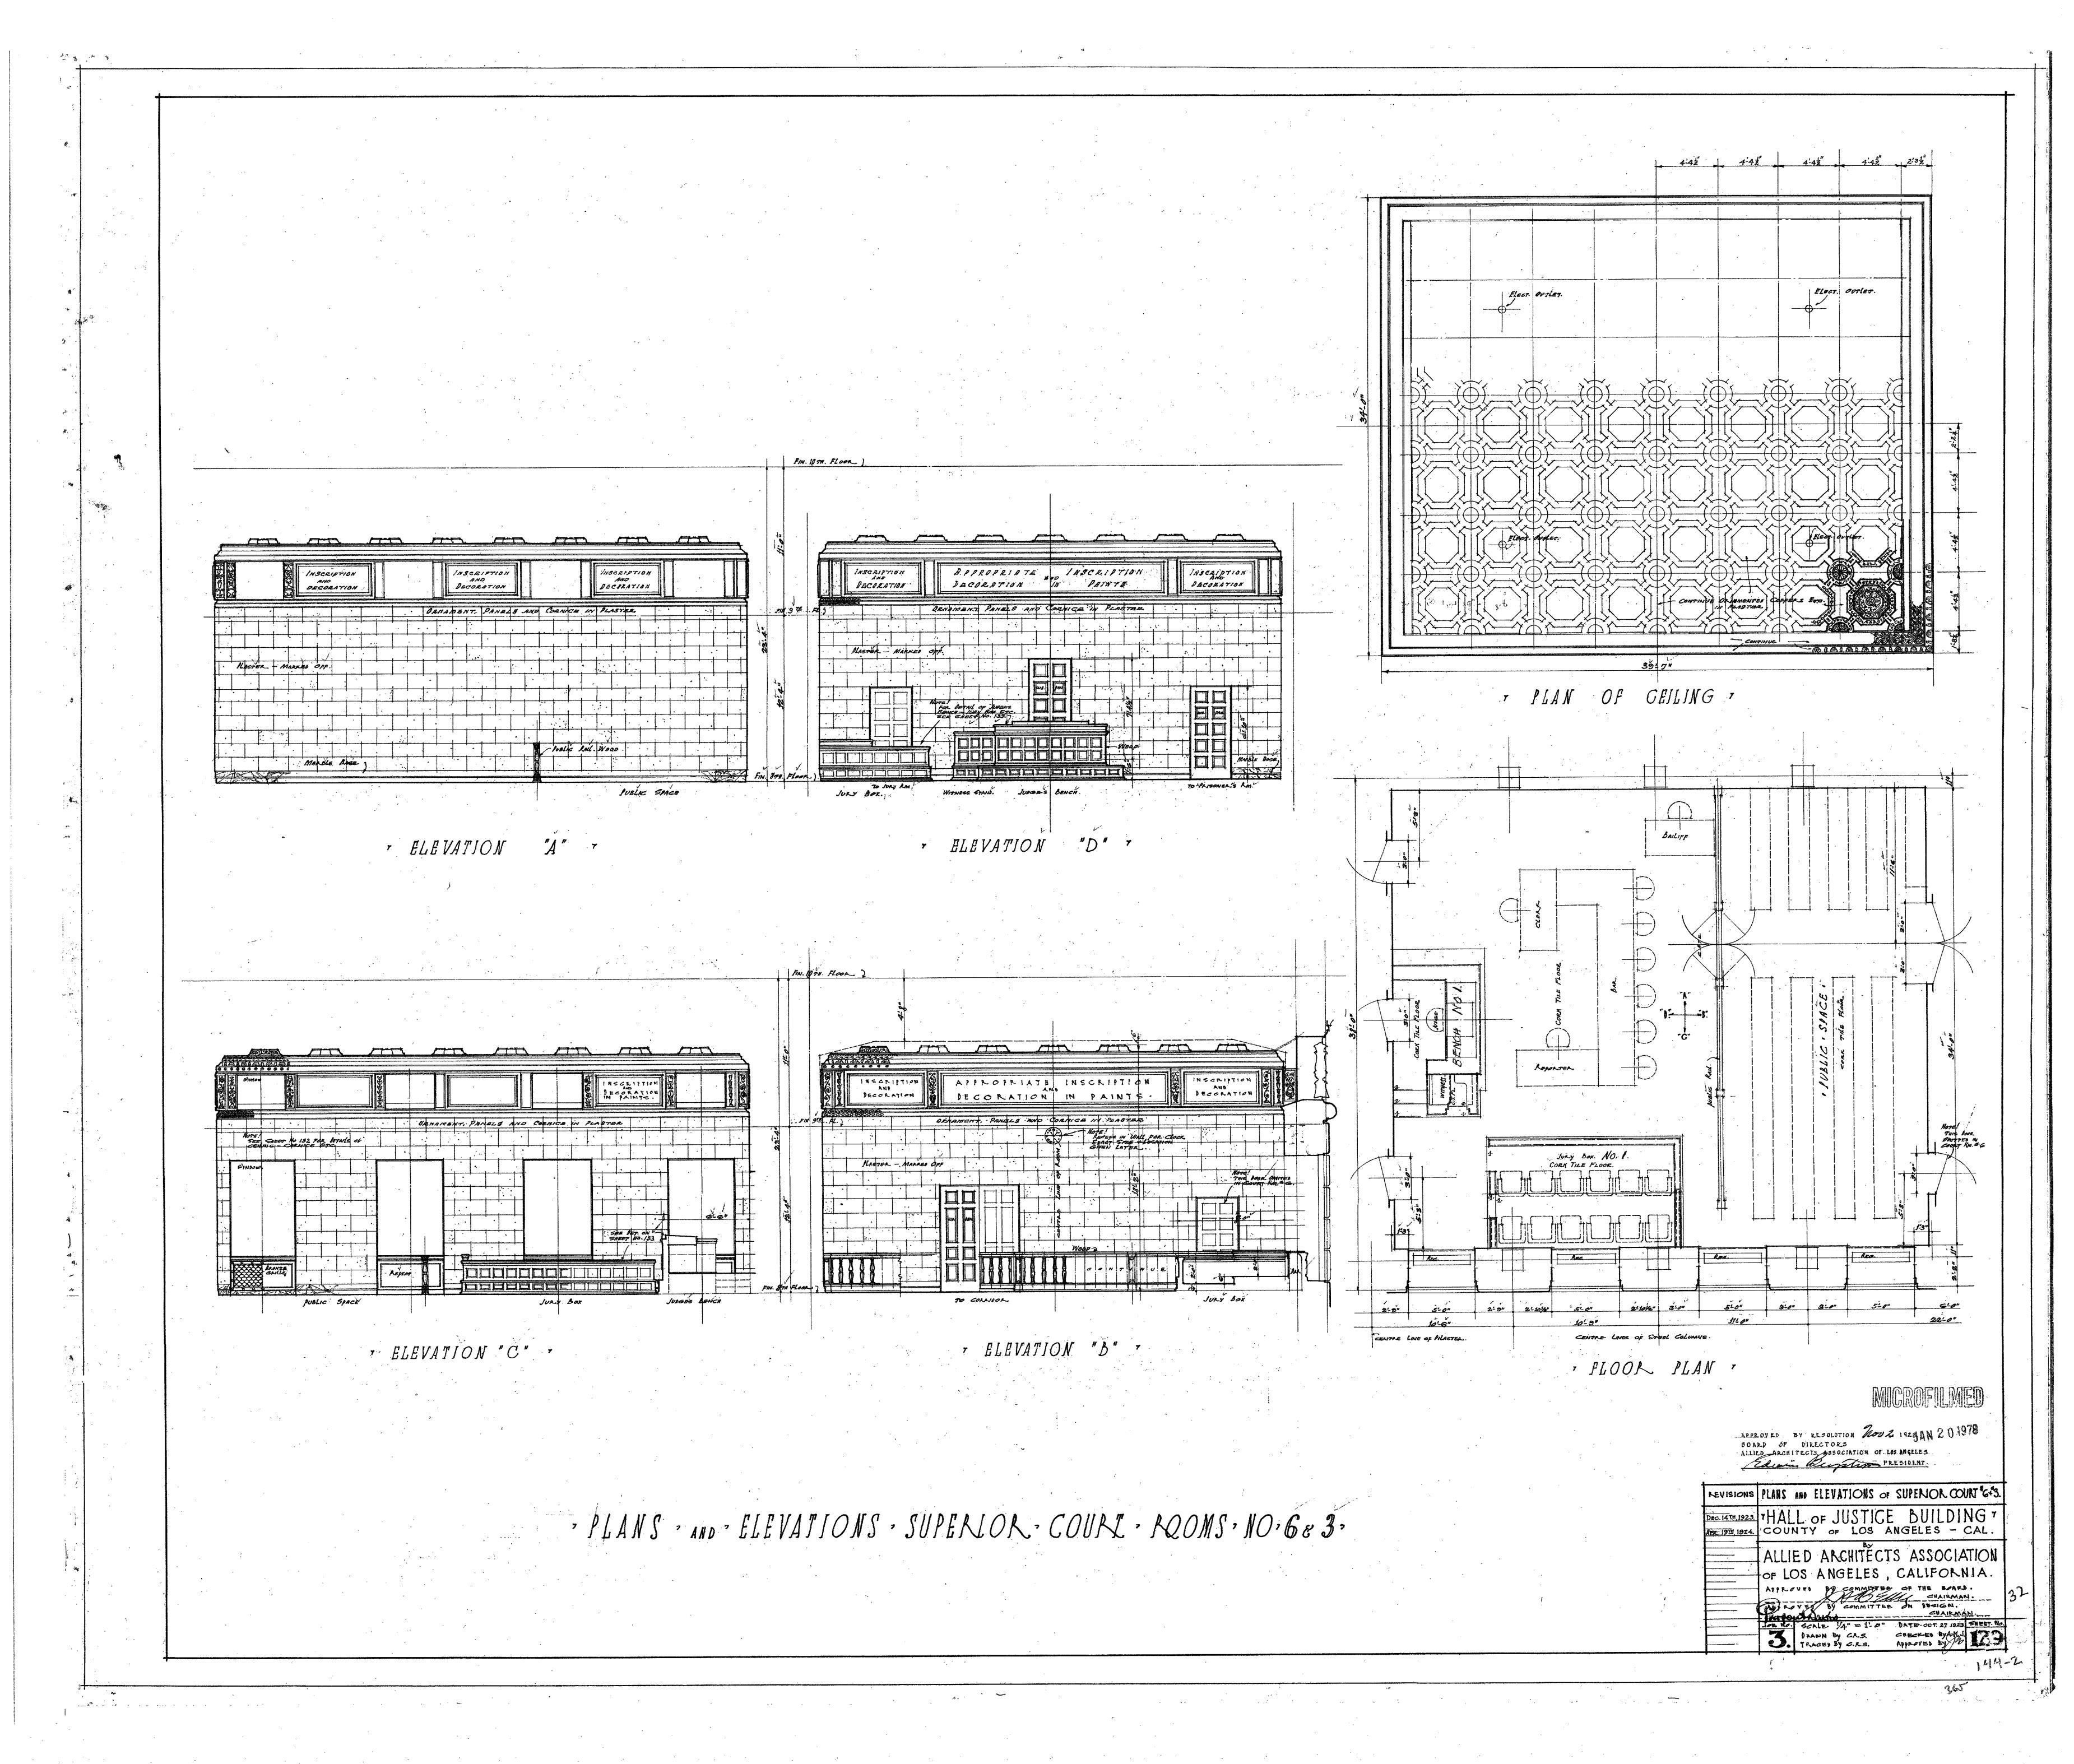

144-2

11:5

MICROFILMED

JAN 201975

revisions WINDOW GRILLE TEMPLE ST. AREAS

HALL OF JUSTICE BUILDING Y
COUNTY OF LOS ANGELES - CAL.

ALLIED ARCHITECTS ASSOCIATION

OF LOS ANGELES CALIFORNIA

144-2

144-2

11:5

MICROFILMED

JAN 2 0 1975

revisions WINDOW GRILLE TEMPLE ST. AREAS

THALL OF JUSTICE BUILDING TO COUNTY OF LOS ANGELES - CAL.

ALLIED ARCHITECTS ASSOCIATION