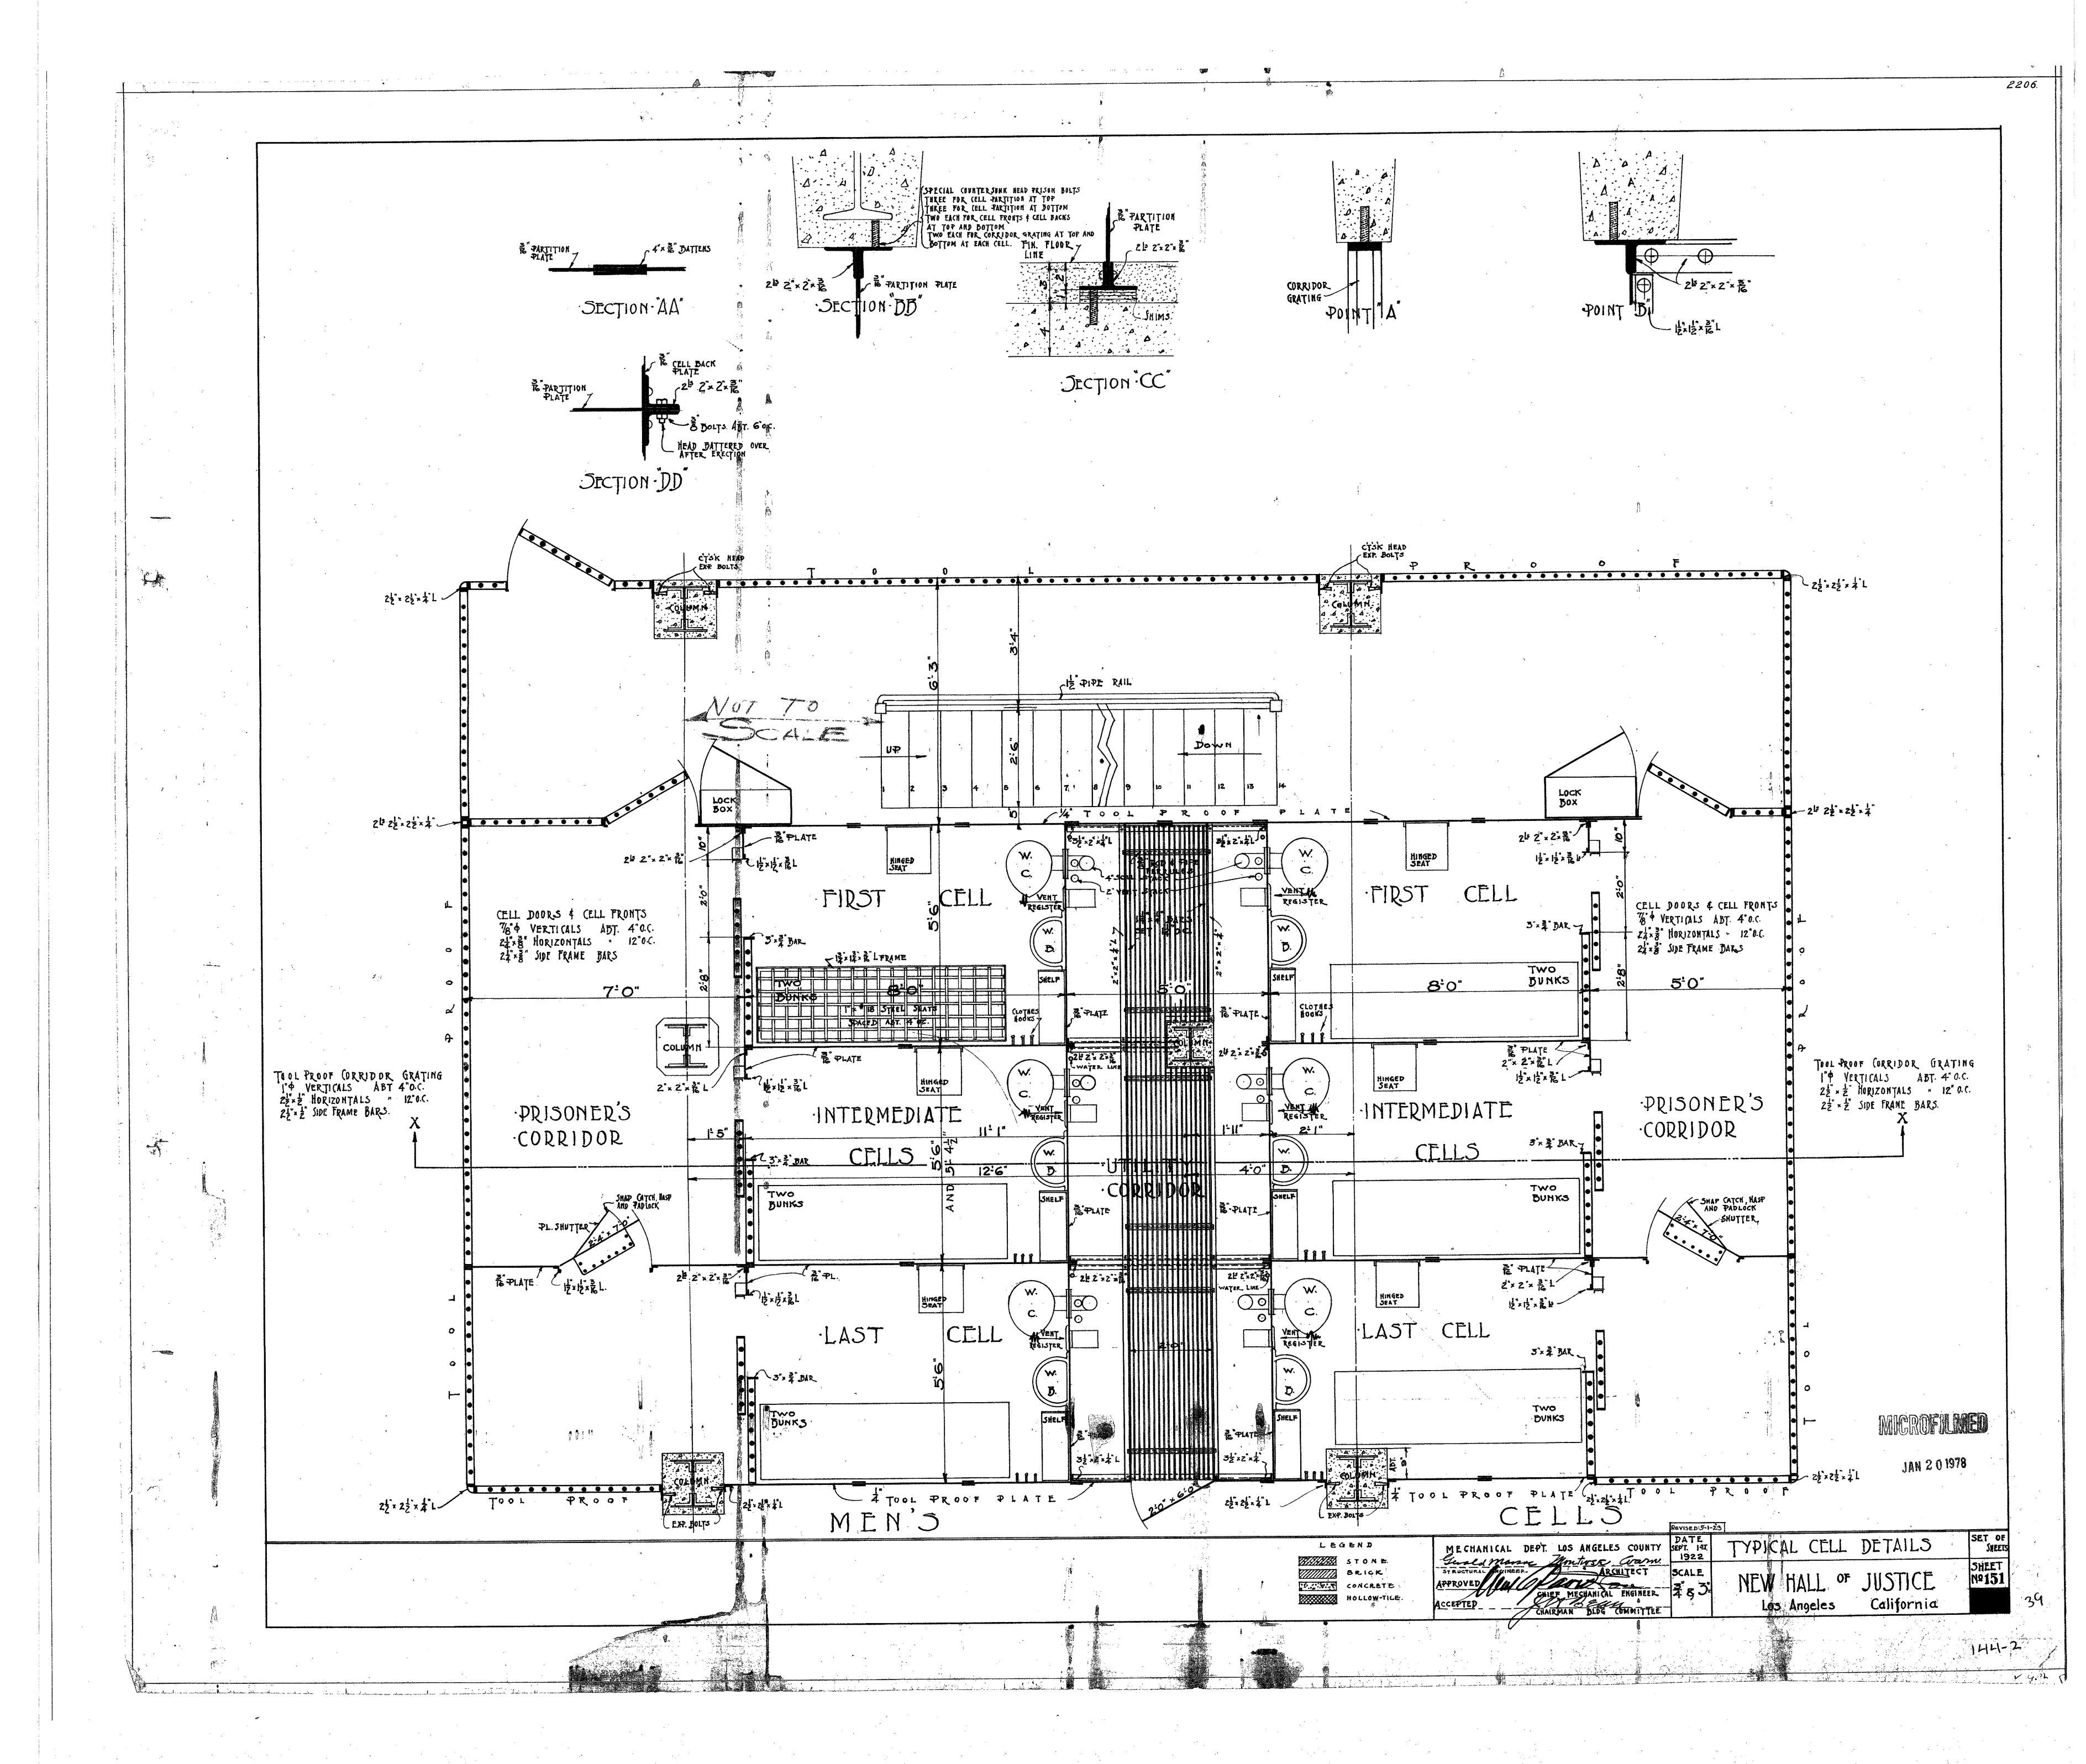

144-2







































11:5





















MICROFILMED

JAN 201975

revisions WINDOW GRILLE TEMPLE ST. AREAS

HALL OF JUSTICE BUILDING Y
COUNTY OF LOS ANGELES - CAL.

ALLIED ARCHITECTS ASSOCIATION

OF LOS ANGELES CALIFORNIA

APPROVED BY RESOLUTION DATED MAR. 6, 19

DOARD OF DIRECTORS ALLIED ARCHITECTS

ASSOCIATION OF LOS HIGELES

LILLIAN

JOB NO SCALE. 34 & 3"=1"0" DATE-MAR 6 1925 SHEET NO DRAWN BY GEM. CHECKED BY A 134

TRACED BY GEM. APPROVED BY A 134





















144-2







144-2









































11:5





















MICROFILMED

JAN 2 0 1975

revisions WINDOW GRILLE TEMPLE ST. AREAS

THALL OF JUSTICE BUILDING TO COUNTY OF LOS ANGELES - CAL.

ALLIED ARCHITECTS ASSOCIATION

OF LOS ANGELES CALIFORNIA

APPROVED BY JURY APPROVED BY RESOLUTION DATED MAR. 6, 19

DOARD OF DIRECTORS ALLIED ARCHITECTS

ASSOCIATION OF LOS ANGELES

LIVERICAL CONTROLLES

ASSOCIATION OF LOS ANGELES

JOB NO SCALE. 34 & 3"=1"0" DATE-MAR 6 1925 SHERT NO DRAWN BY GEM. CHECKED BY A 134

TRACED BY G.E.M. APPROVED BY A 134

365





















144-2







144-2