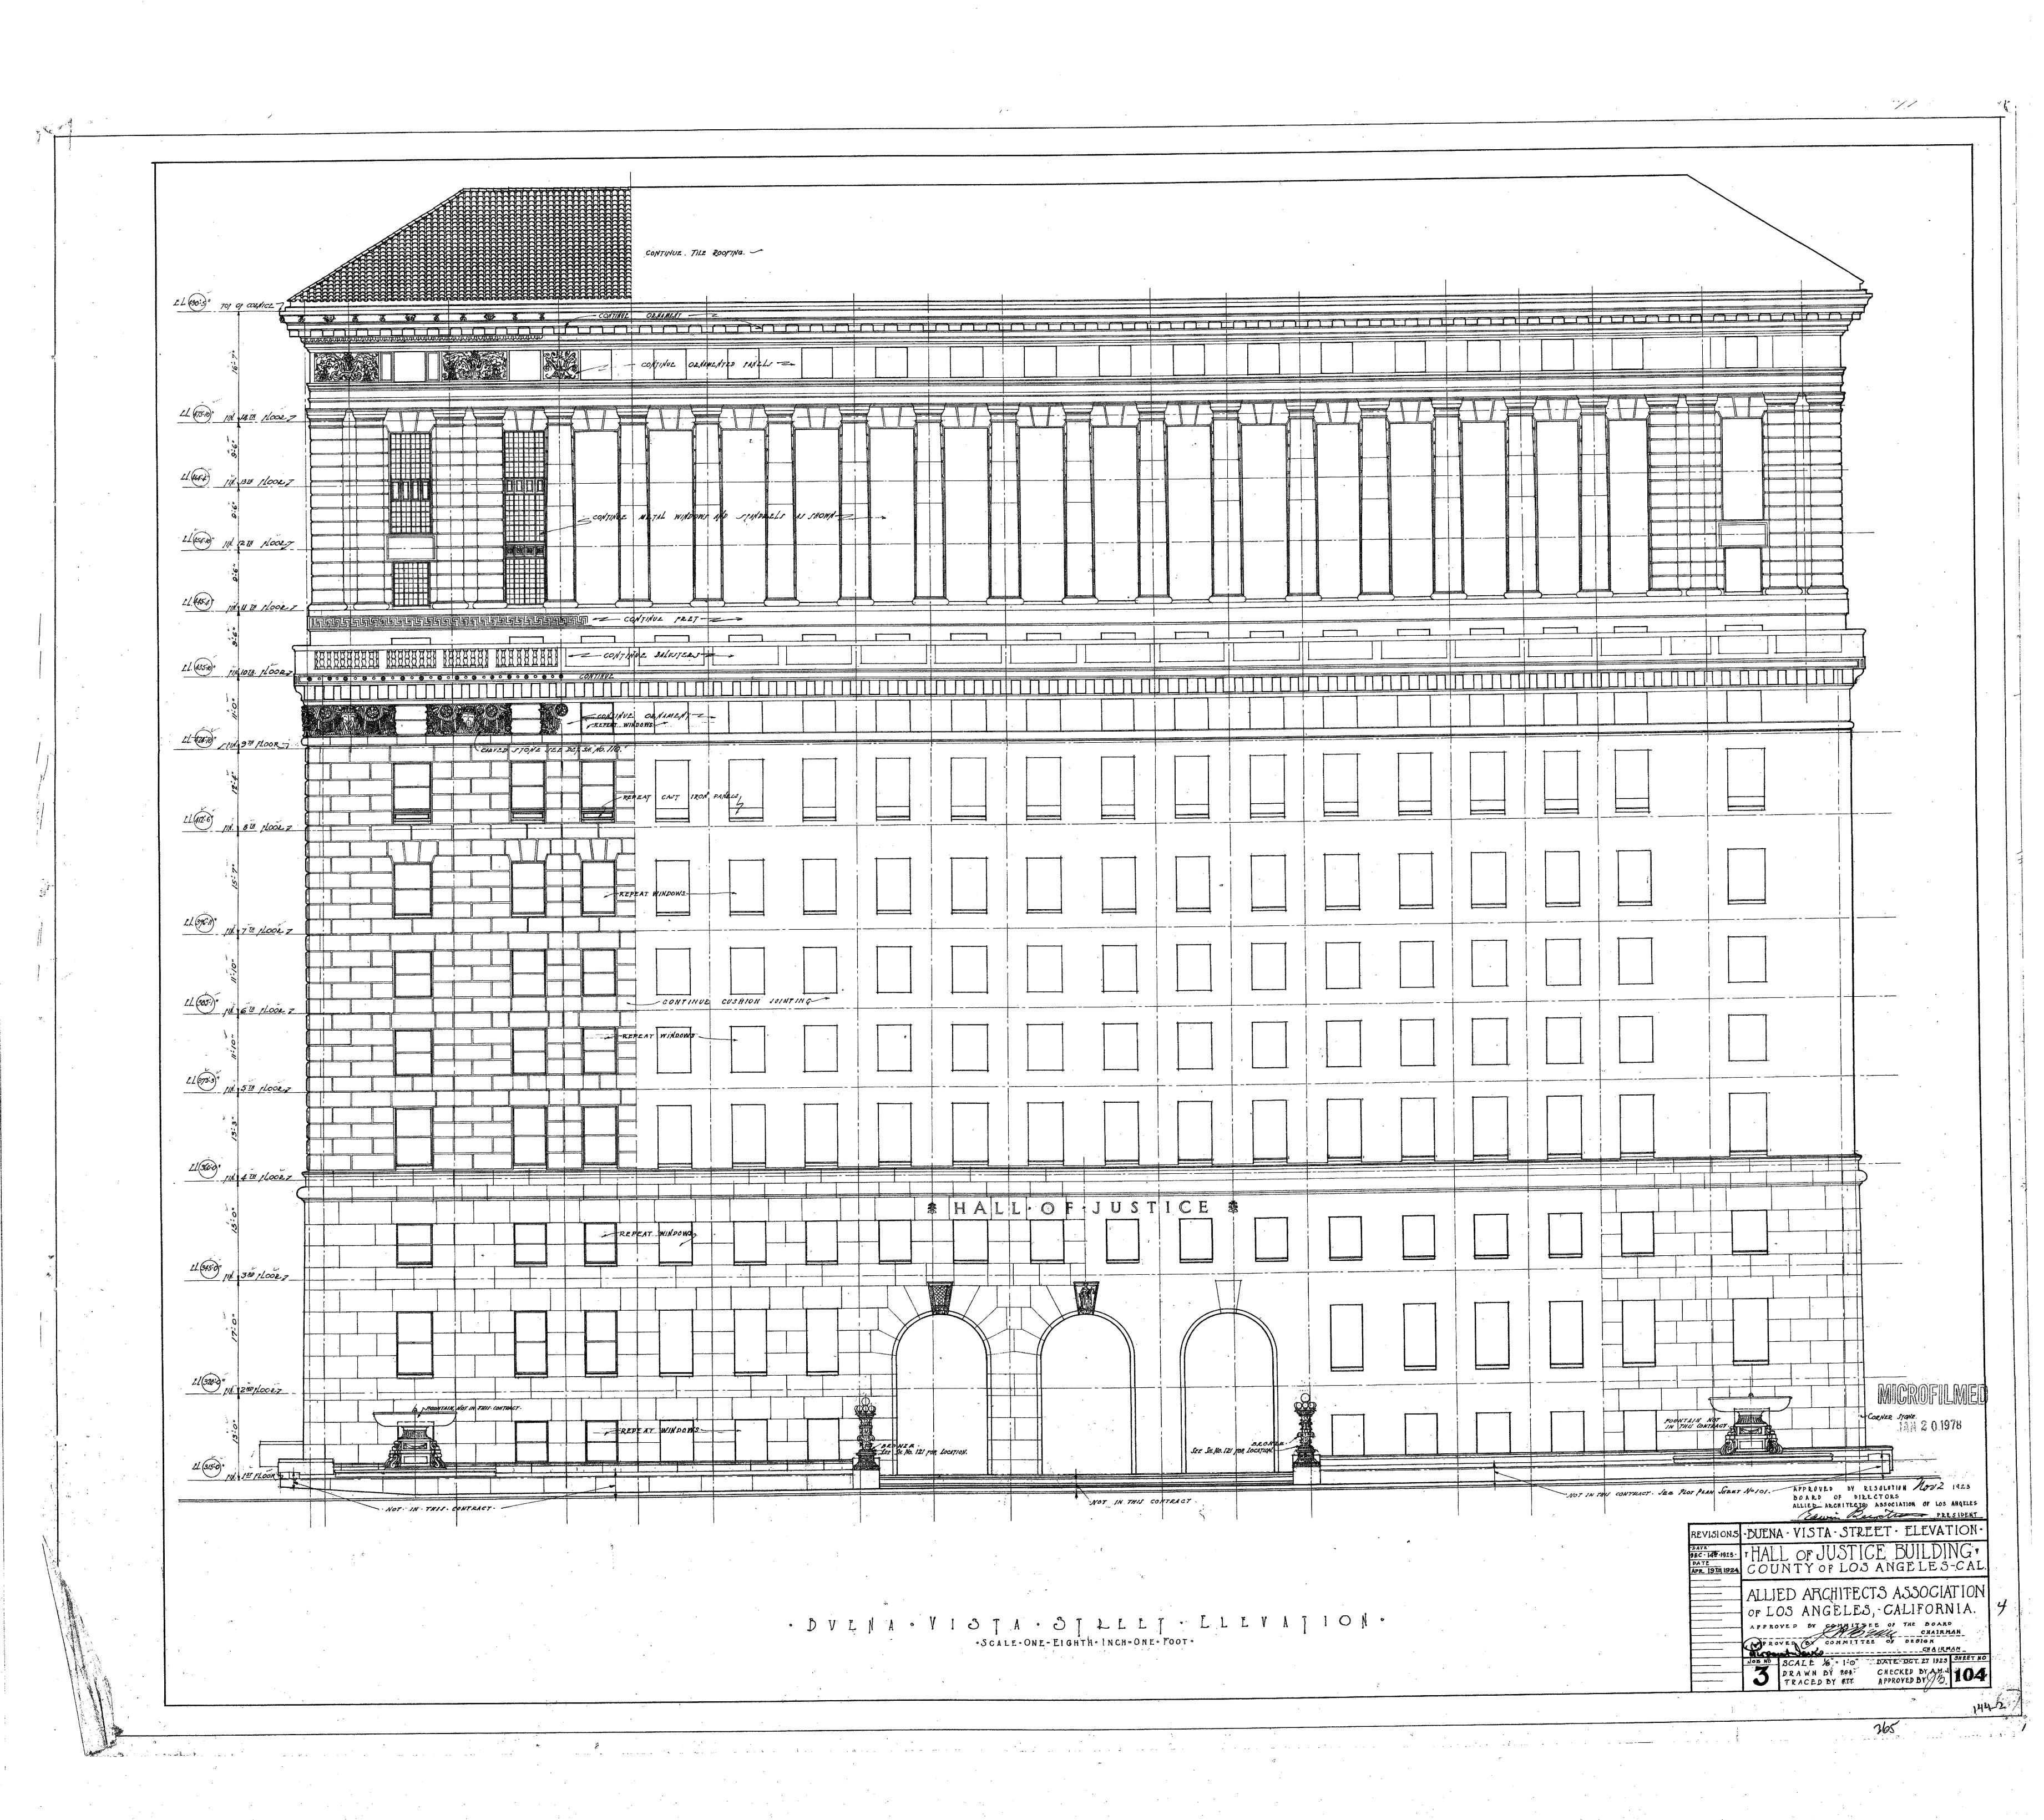

144-2

11:5

MICROFILMED

JAN 201975

revisions WINDOW GRILLE TEMPLE ST. AREAS

HALL OF JUSTICE BUILDING Y
COUNTY OF LOS ANGELES - CAL.

ALLIED ARCHITECTS ASSOCIATION

OF LOS ANGELES CALIFORNIA

APPROVED BY RESOLUTION DATED MAR. 6, 19

DOARD OF DIRECTORS ALLIED ARCHITECTS

ASSOCIATION OF LOS HIGELES

LILLIAN

JOB NO SCALE. 34 & 3"=1"0" DATE-MAR 6 1925 SHEET NO DRAWN BY GEM. CHECKED BY A 134

TRACED BY GEM. APPROVED BY A 134

144-2

144-2

11:5

MICROFILMED

JAN 2 0 1975

revisions WINDOW GRILLE TEMPLE ST. AREAS

THALL OF JUSTICE BUILDING TO COUNTY OF LOS ANGELES - CAL.

ALLIED ARCHITECTS ASSOCIATION

OF LOS ANGELES CALIFORNIA

APPROVED BY JURY APPROVED BY RESOLUTION DATED MAR. 6, 19

DOARD OF DIRECTORS ALLIED ARCHITECTS

ASSOCIATION OF LOS ANGELES

LIVERICAL CONTROLLES

ASSOCIATION OF LOS ANGELES

JOB NO SCALE. 34 & 3"=1"0" DATE-MAR 6 1925 SHERT NO DRAWN BY GEM. CHECKED BY A 134

TRACED BY G.E.M. APPROVED BY A 134

365

144-2

144-2