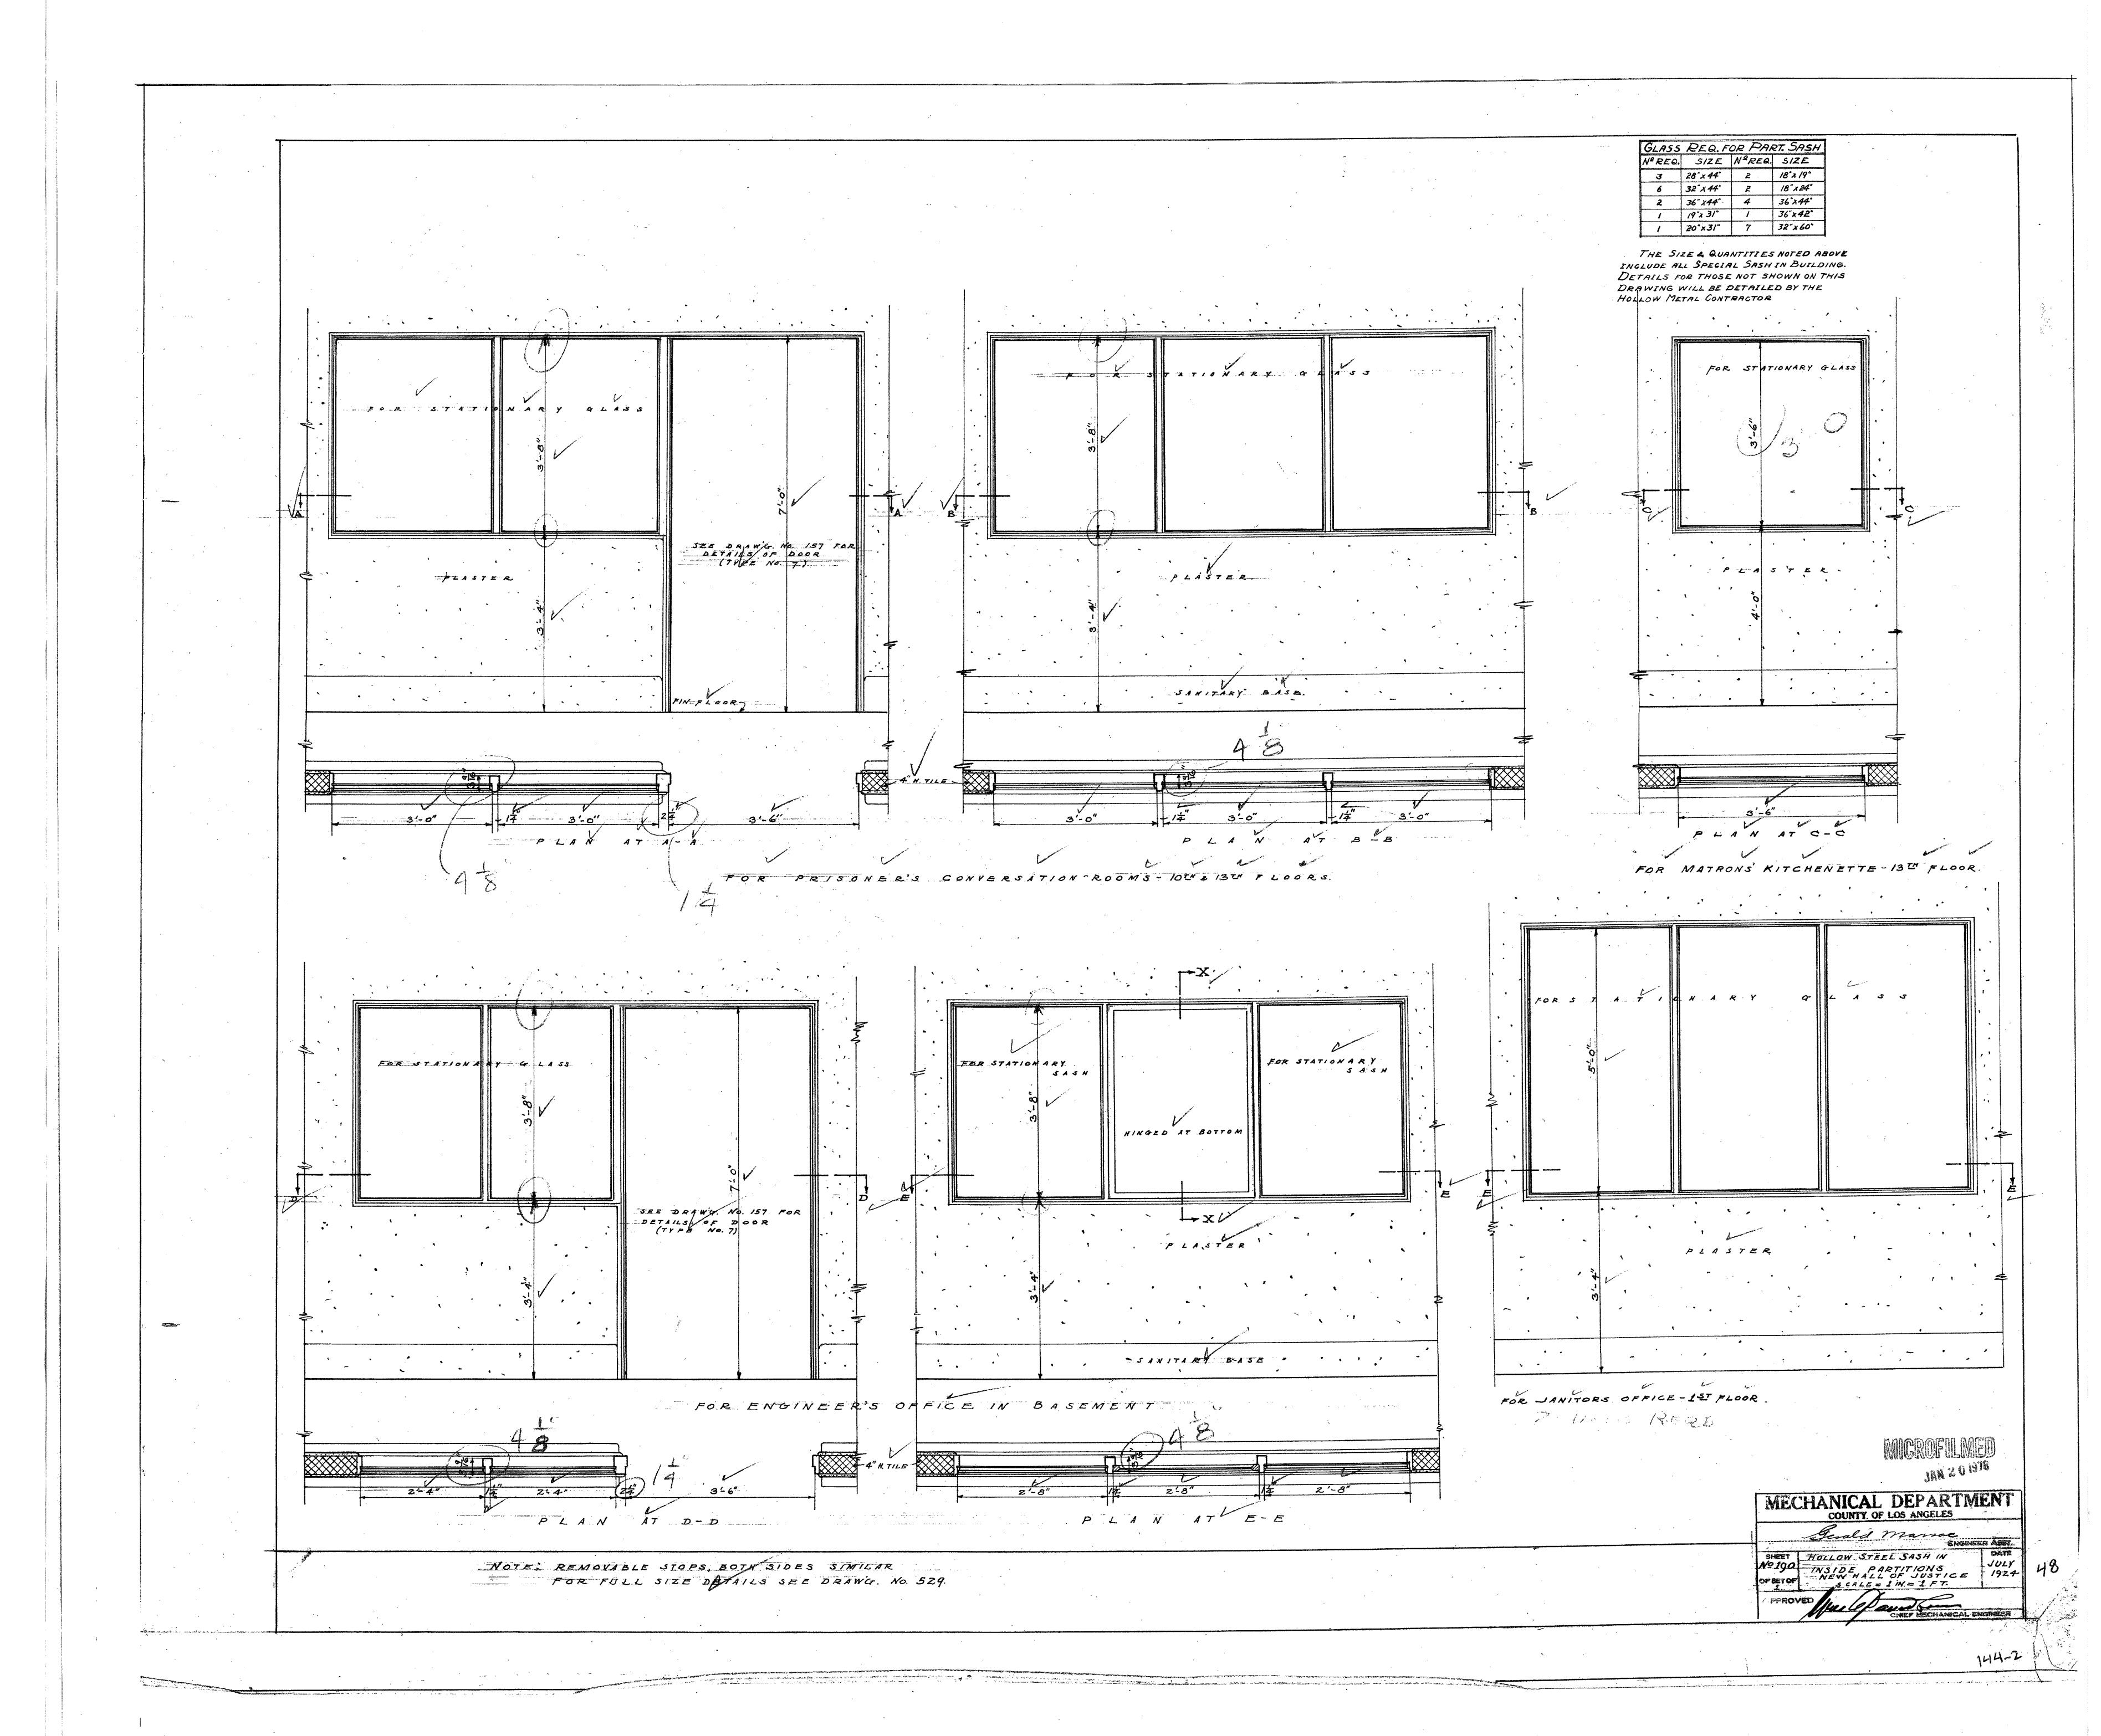

DOARD OF DIRECTORS ALLIED ARCHITECTS

ASSOCIATION OF LOS HIGELES

LILLIAN

JOB NO SCALE. 34 & 3"=1"0" DATE-MAR 6 1925 SHEET NO DRAWN BY GEM. CHECKED BY A 134

TRACED BY GEM. APPROVED BY A 134





















144-2







144-2









































11:5





















MICROFILMED

JAN 2 0 1975

revisions WINDOW GRILLE TEMPLE ST. AREAS

THALL OF JUSTICE BUILDING TO COUNTY OF LOS ANGELES - CAL.

ALLIED ARCHITECTS ASSOCIATION

OF LOS ANGELES CALIFORNIA

APPROVED BY JURY APPROVED BY RESOLUTION DATED MAR. 6, 19

DOARD OF DIRECTORS ALLIED ARCHITECTS

ASSOCIATION OF LOS ANGELES

LIVERICAL CONTROLLES

ASSOCIATION OF LOS ANGELES

JOB NO SCALE. 34 & 3"=1"0" DATE-MAR 6 1925 SHERT NO DRAWN BY GEM. CHECKED BY A 134

TRACED BY G.E.M. APPROVED BY A 134

365





















144-2







144-2