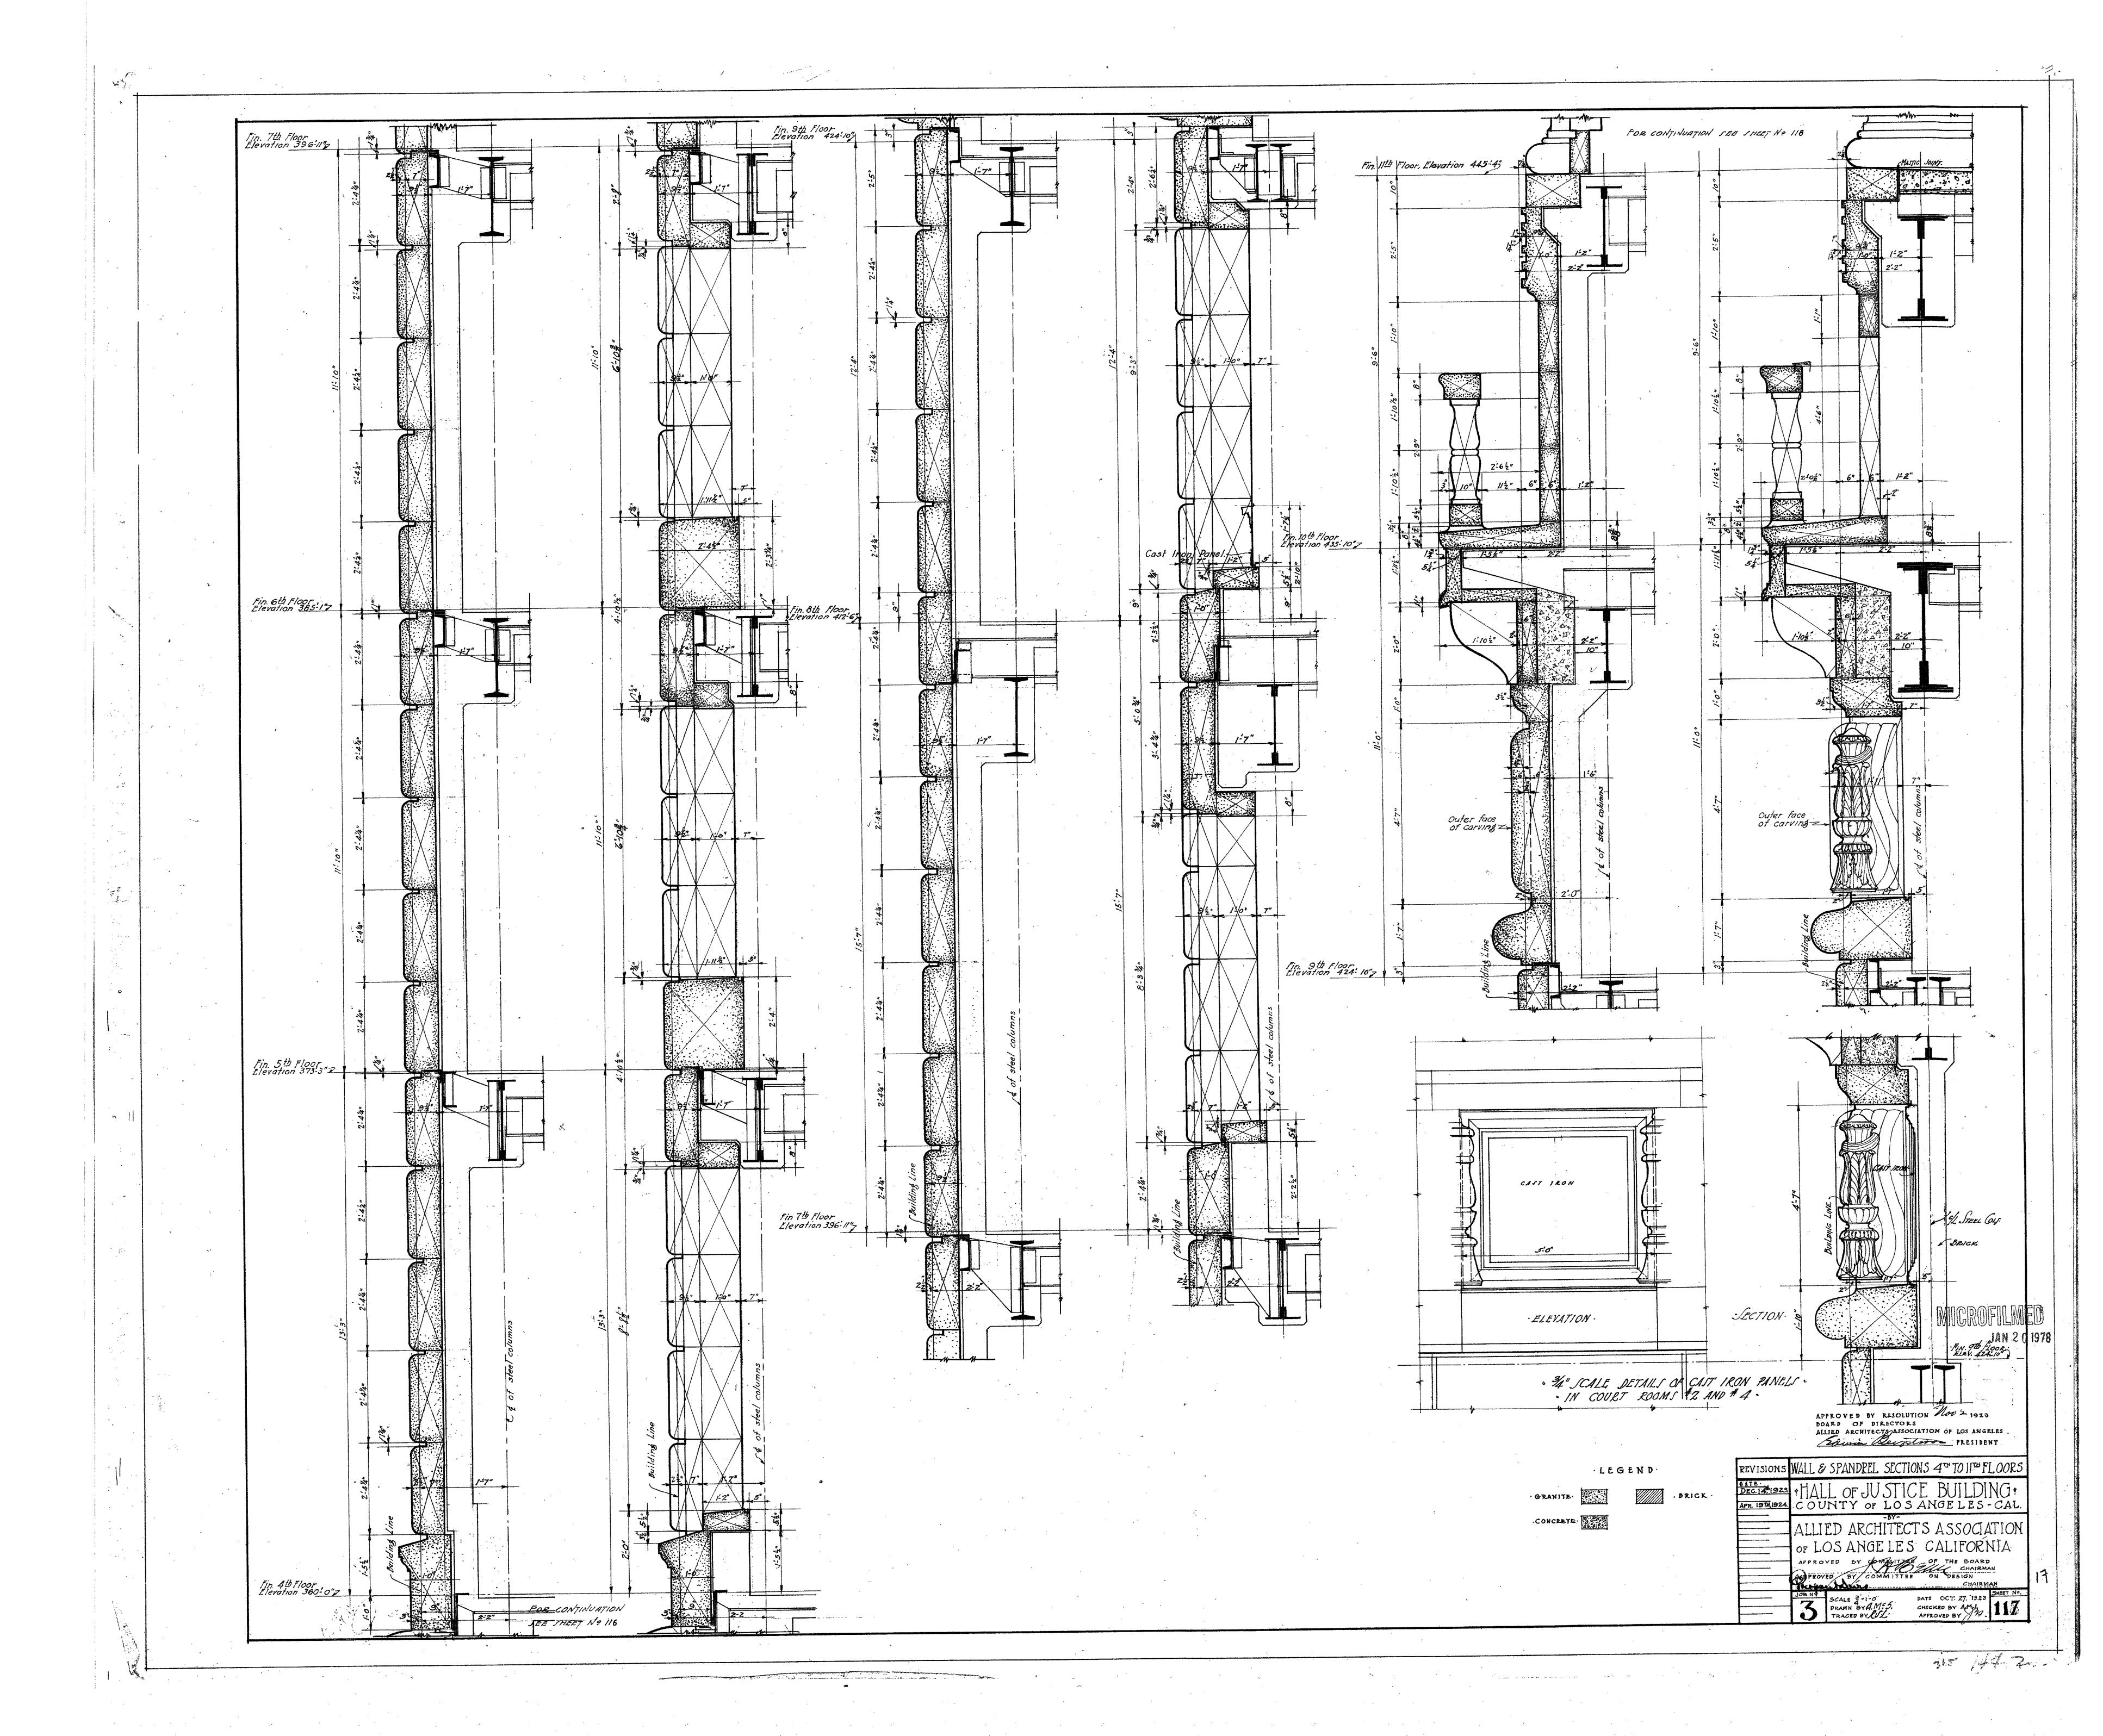

144-2







































11:5





















MICROFILMED

JAN 201975

revisions WINDOW GRILLE TEMPLE ST. AREAS

HALL OF JUSTICE BUILDING Y
COUNTY OF LOS ANGELES - CAL.

ALLIED ARCHITECTS ASSOCIATION

OF LOS ANGELES CALIFORNIA

APPROVED BY RESOLUTION DATED MAR. 6, 19

DOARD OF DIRECTORS ALLIED ARCHITECTS

ASSOCIATION OF LOS HIGELES

LILLIAN

JOB NO SCALE. 34 & 3"=1"0" DATE-MAR 6 1925 SHEET NO DRAWN BY GEM. CHECKED BY A 134

TRACED BY GEM. APPROVED BY A 134





















144-2







144-2









































11:5





















MICROFILMED

JAN 2 0 1975

revisions WINDOW GRILLE TEMPLE ST. AREAS

THALL OF JUSTICE BUILDING TO COUNTY OF LOS ANGELES - CAL.

ALLIED ARCHITECTS ASSOCIATION

OF LOS ANGELES CALIFORNIA

APPROVED BY JURY APPROVED BY RESOLUTION DATED MAR. 6, 19