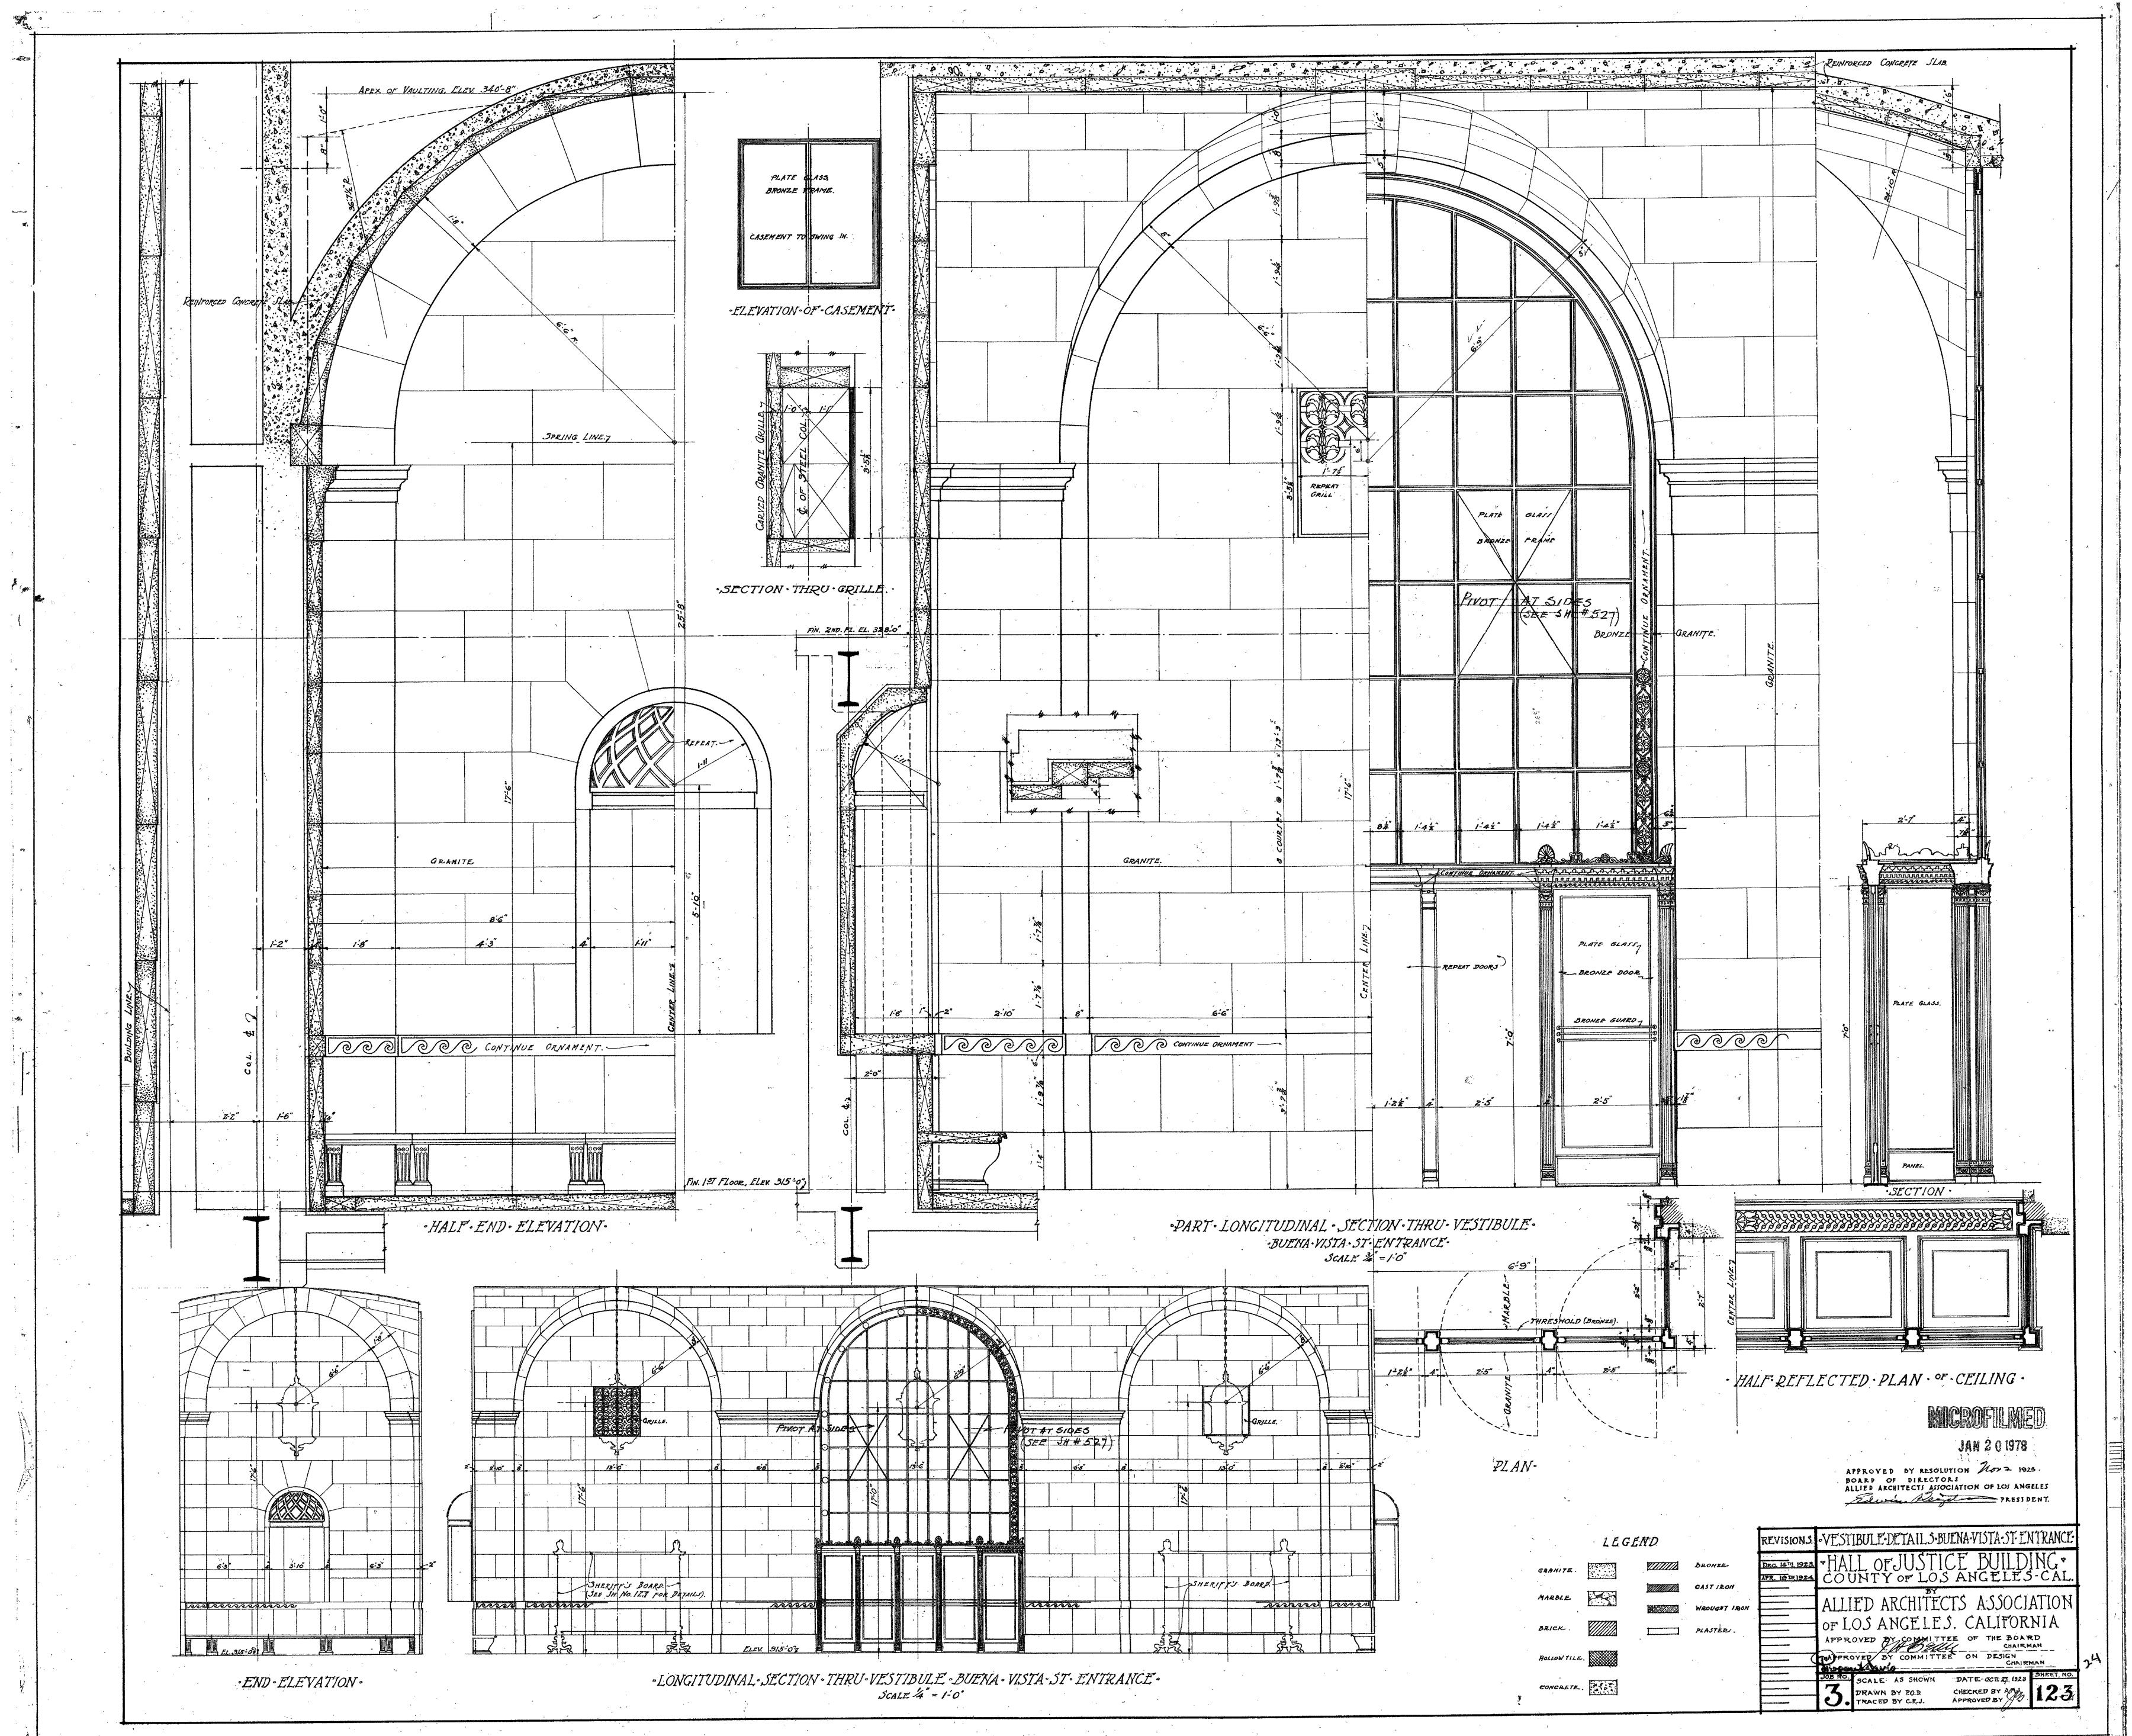

144-2







































11:5





















MICROFILMED

JAN 201975

revisions WINDOW GRILLE TEMPLE ST. AREAS

HALL OF JUSTICE BUILDING Y
COUNTY OF LOS ANGELES - CAL.

ALLIED ARCHITECTS ASSOCIATION

OF LOS ANGELES CALIFORNIA

APPROVED BY RESOLUTION DATED MAR. 6, 19

DOARD OF DIRECTORS ALLIED ARCHITECTS

ASSOCIATION OF LOS HIGELES

LILLIAN

JOB NO SCALE. 34 & 3"=1"0" DATE-MAR 6 1925 SHEET NO DRAWN BY GEM. CHECKED BY A 134

TRACED BY GEM. APPROVED BY A 134





















144-2







144-2









































11:5





















MICROFILMED

JAN 2 0 1975

revisions WINDOW GRILLE TEMPLE ST. AREAS

THALL OF JUSTICE BUILDING TO COUNTY OF LOS ANGELES - CAL.

ALLIED ARCHITECTS ASSOCIATION

OF LOS ANGELES CALIFORNIA

APPROVED BY JURY APPROVED BY RESOLUTION DATED MAR. 6, 19

DOARD OF DIRECTORS ALLIED ARCHITECTS

ASSOCIATION OF LOS ANGELES

LIVERICAL CONTROLLES

ASSOCIATION OF LOS ANGELES

JOB NO SCALE. 34 & 3"=1"0" DATE-MAR 6 1925 SHERT NO DRAWN BY GEM. CHECKED BY A 134

TRACED BY G.E.M. APPROVED BY A 134

365





















144-2







144-2