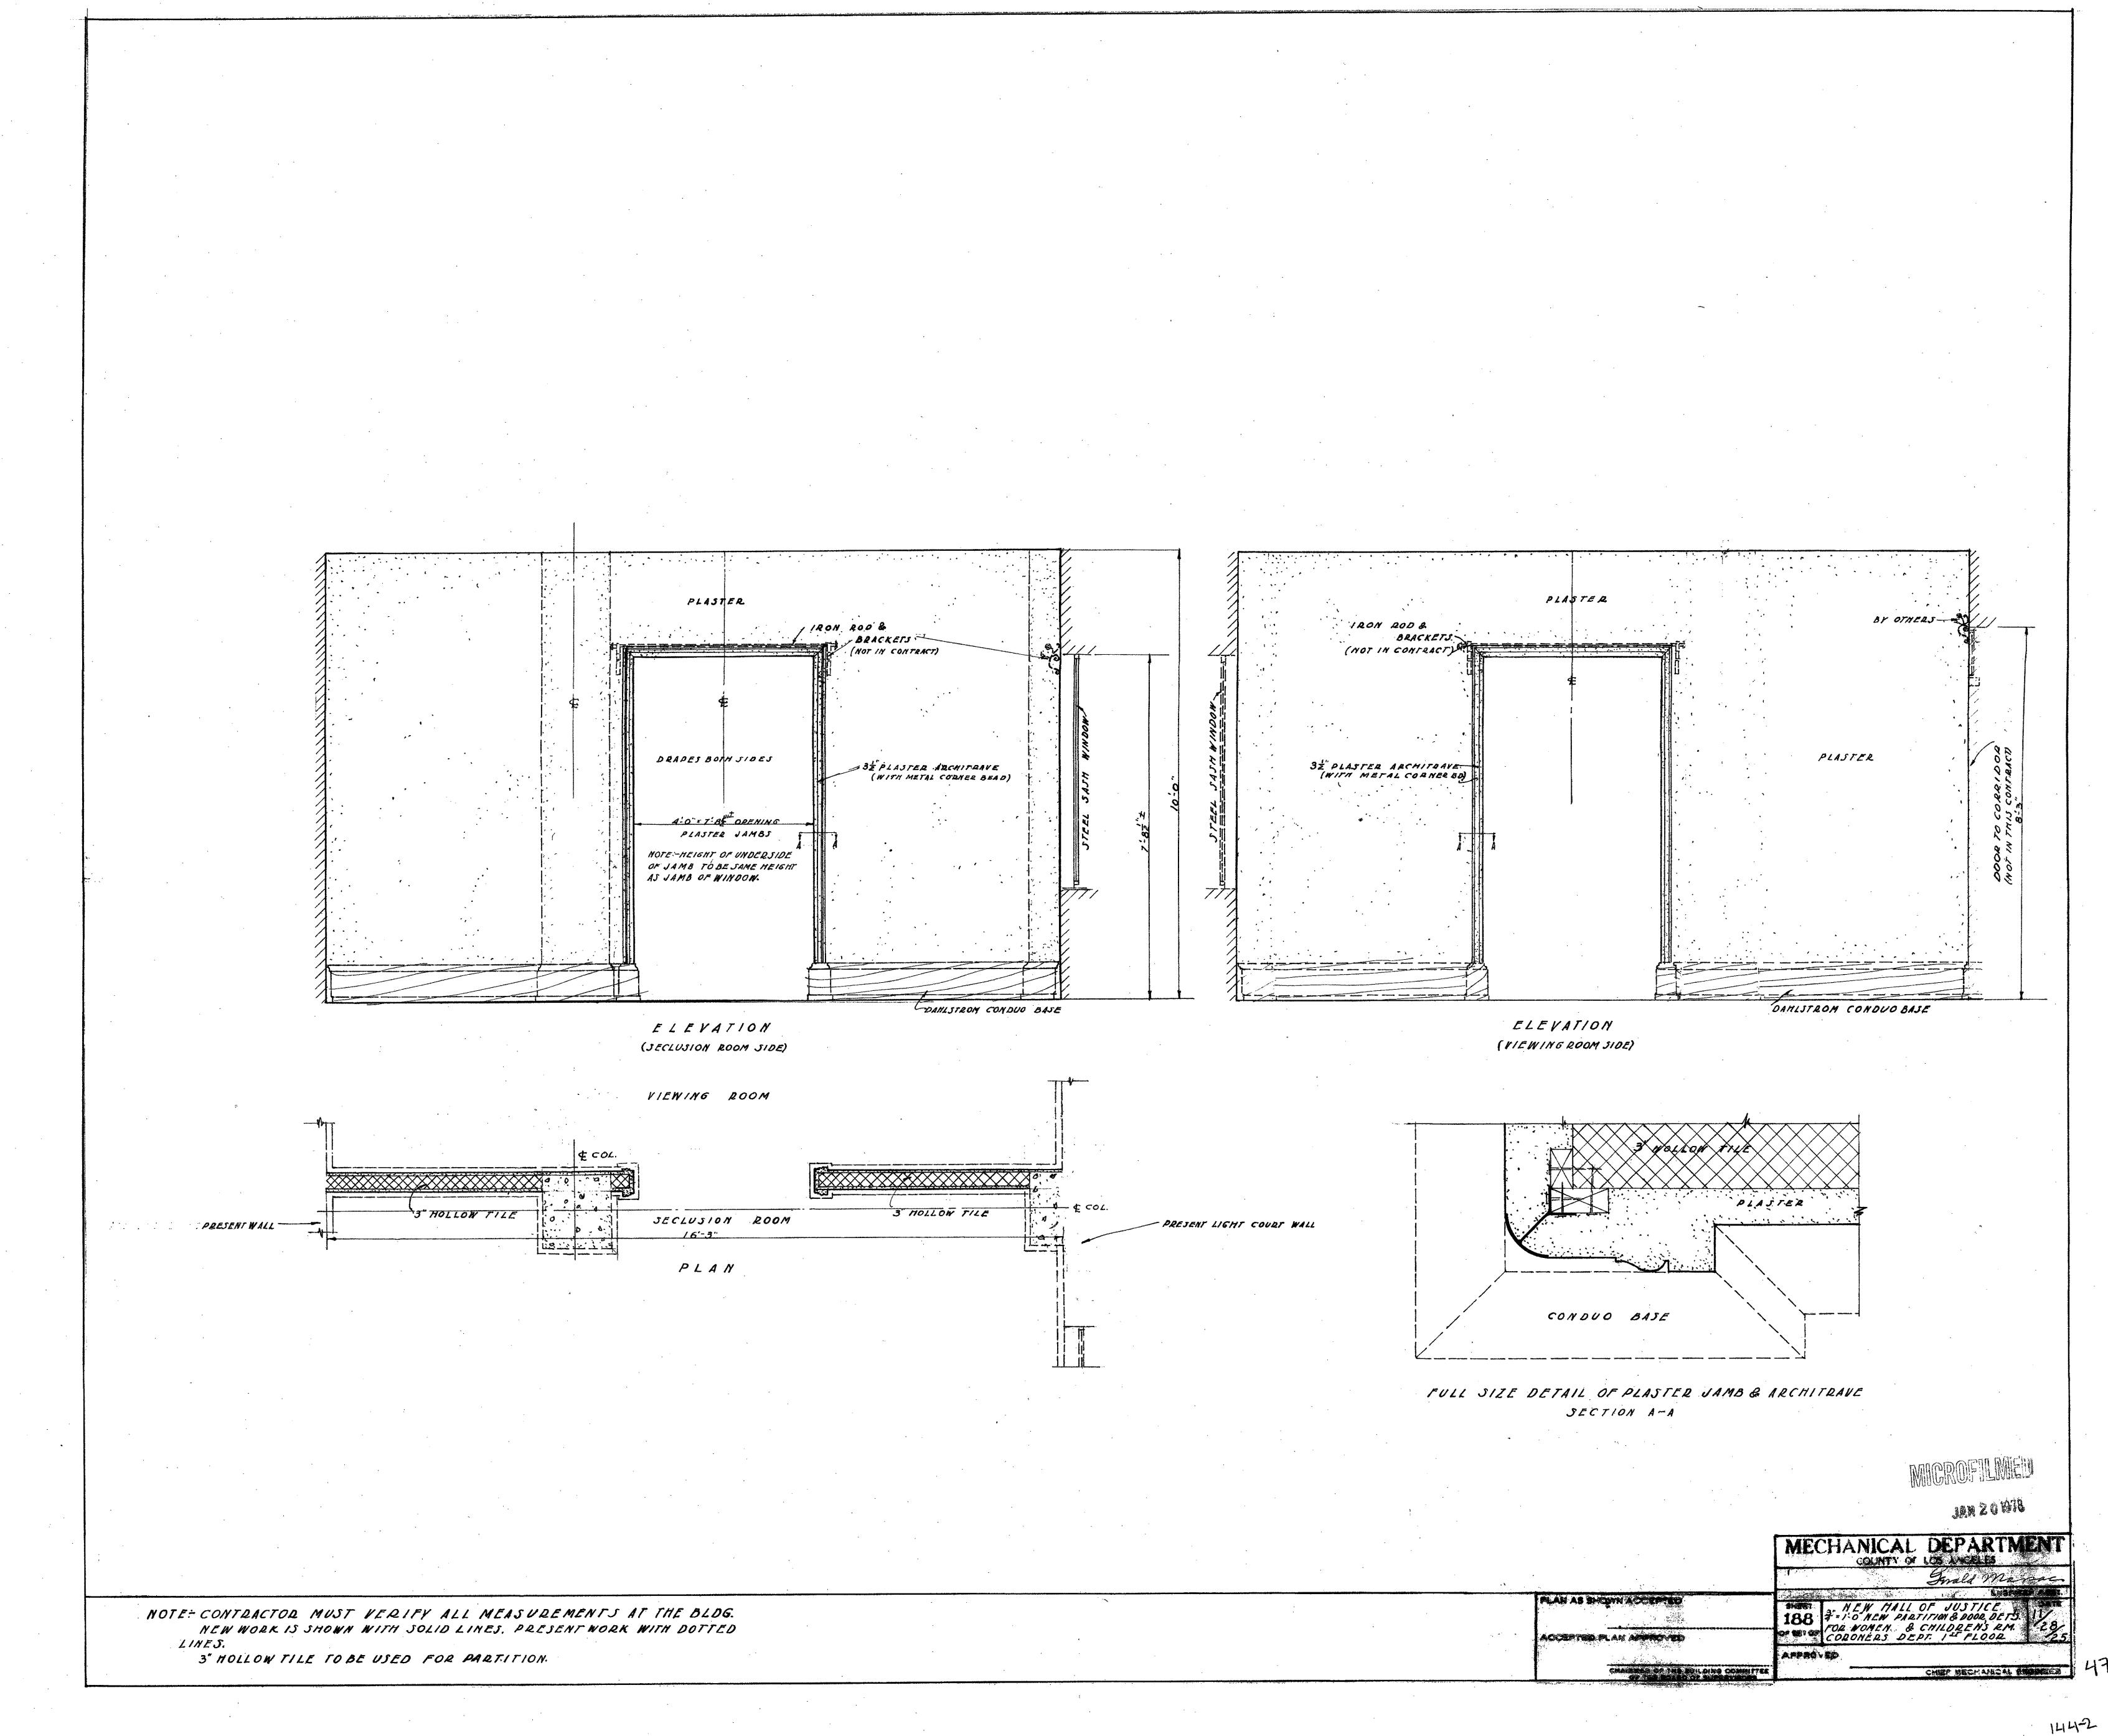

144-2







































11:5





















MICROFILMED

JAN 201975

revisions WINDOW GRILLE TEMPLE ST. AREAS

HALL OF JUSTICE BUILDING Y
COUNTY OF LOS ANGELES - CAL.

ALLIED ARCHITECTS ASSOCIATION

OF LOS ANGELES CALIFORNIA

APPROVED BY RESOLUTION DATED MAR. 6, 19

DOARD OF DIRECTORS ALLIED ARCHITECTS

ASSOCIATION OF LOS HIGELES

LILLIAN

JOB NO SCALE. 34 & 3"=1"0" DATE-MAR 6 1925 SHEET NO DRAWN BY GEM. CHECKED BY A 134

TRACED BY GEM. APPROVED BY A 134





















144-2







144-2









































11:5





















MICROFILMED

JAN 2 0 1975

revisions WINDOW GRILLE TEMPLE ST. AREAS

THALL OF JUSTICE BUILDING TO COUNTY OF LOS ANGELES - CAL.

ALLIED ARCHITECTS ASSOCIATION

OF LOS ANGELES CALIFORNIA

APPROVED BY JURY APPROVED BY RESOLUTION DATED MAR. 6, 19

DOARD OF DIRECTORS ALLIED ARCHITECTS

ASSOCIATION OF LOS ANGELES

LIVERICAL CONTROLLES

ASSOCIATION OF LOS ANGELES

JOB NO SCALE. 34 & 3"=1"0" DATE-MAR 6 1925 SHERT NO DRAWN BY GEM. CHECKED BY A 134

TRACED BY G.E.M. APPROVED BY A 134

365





















144-2







144-2