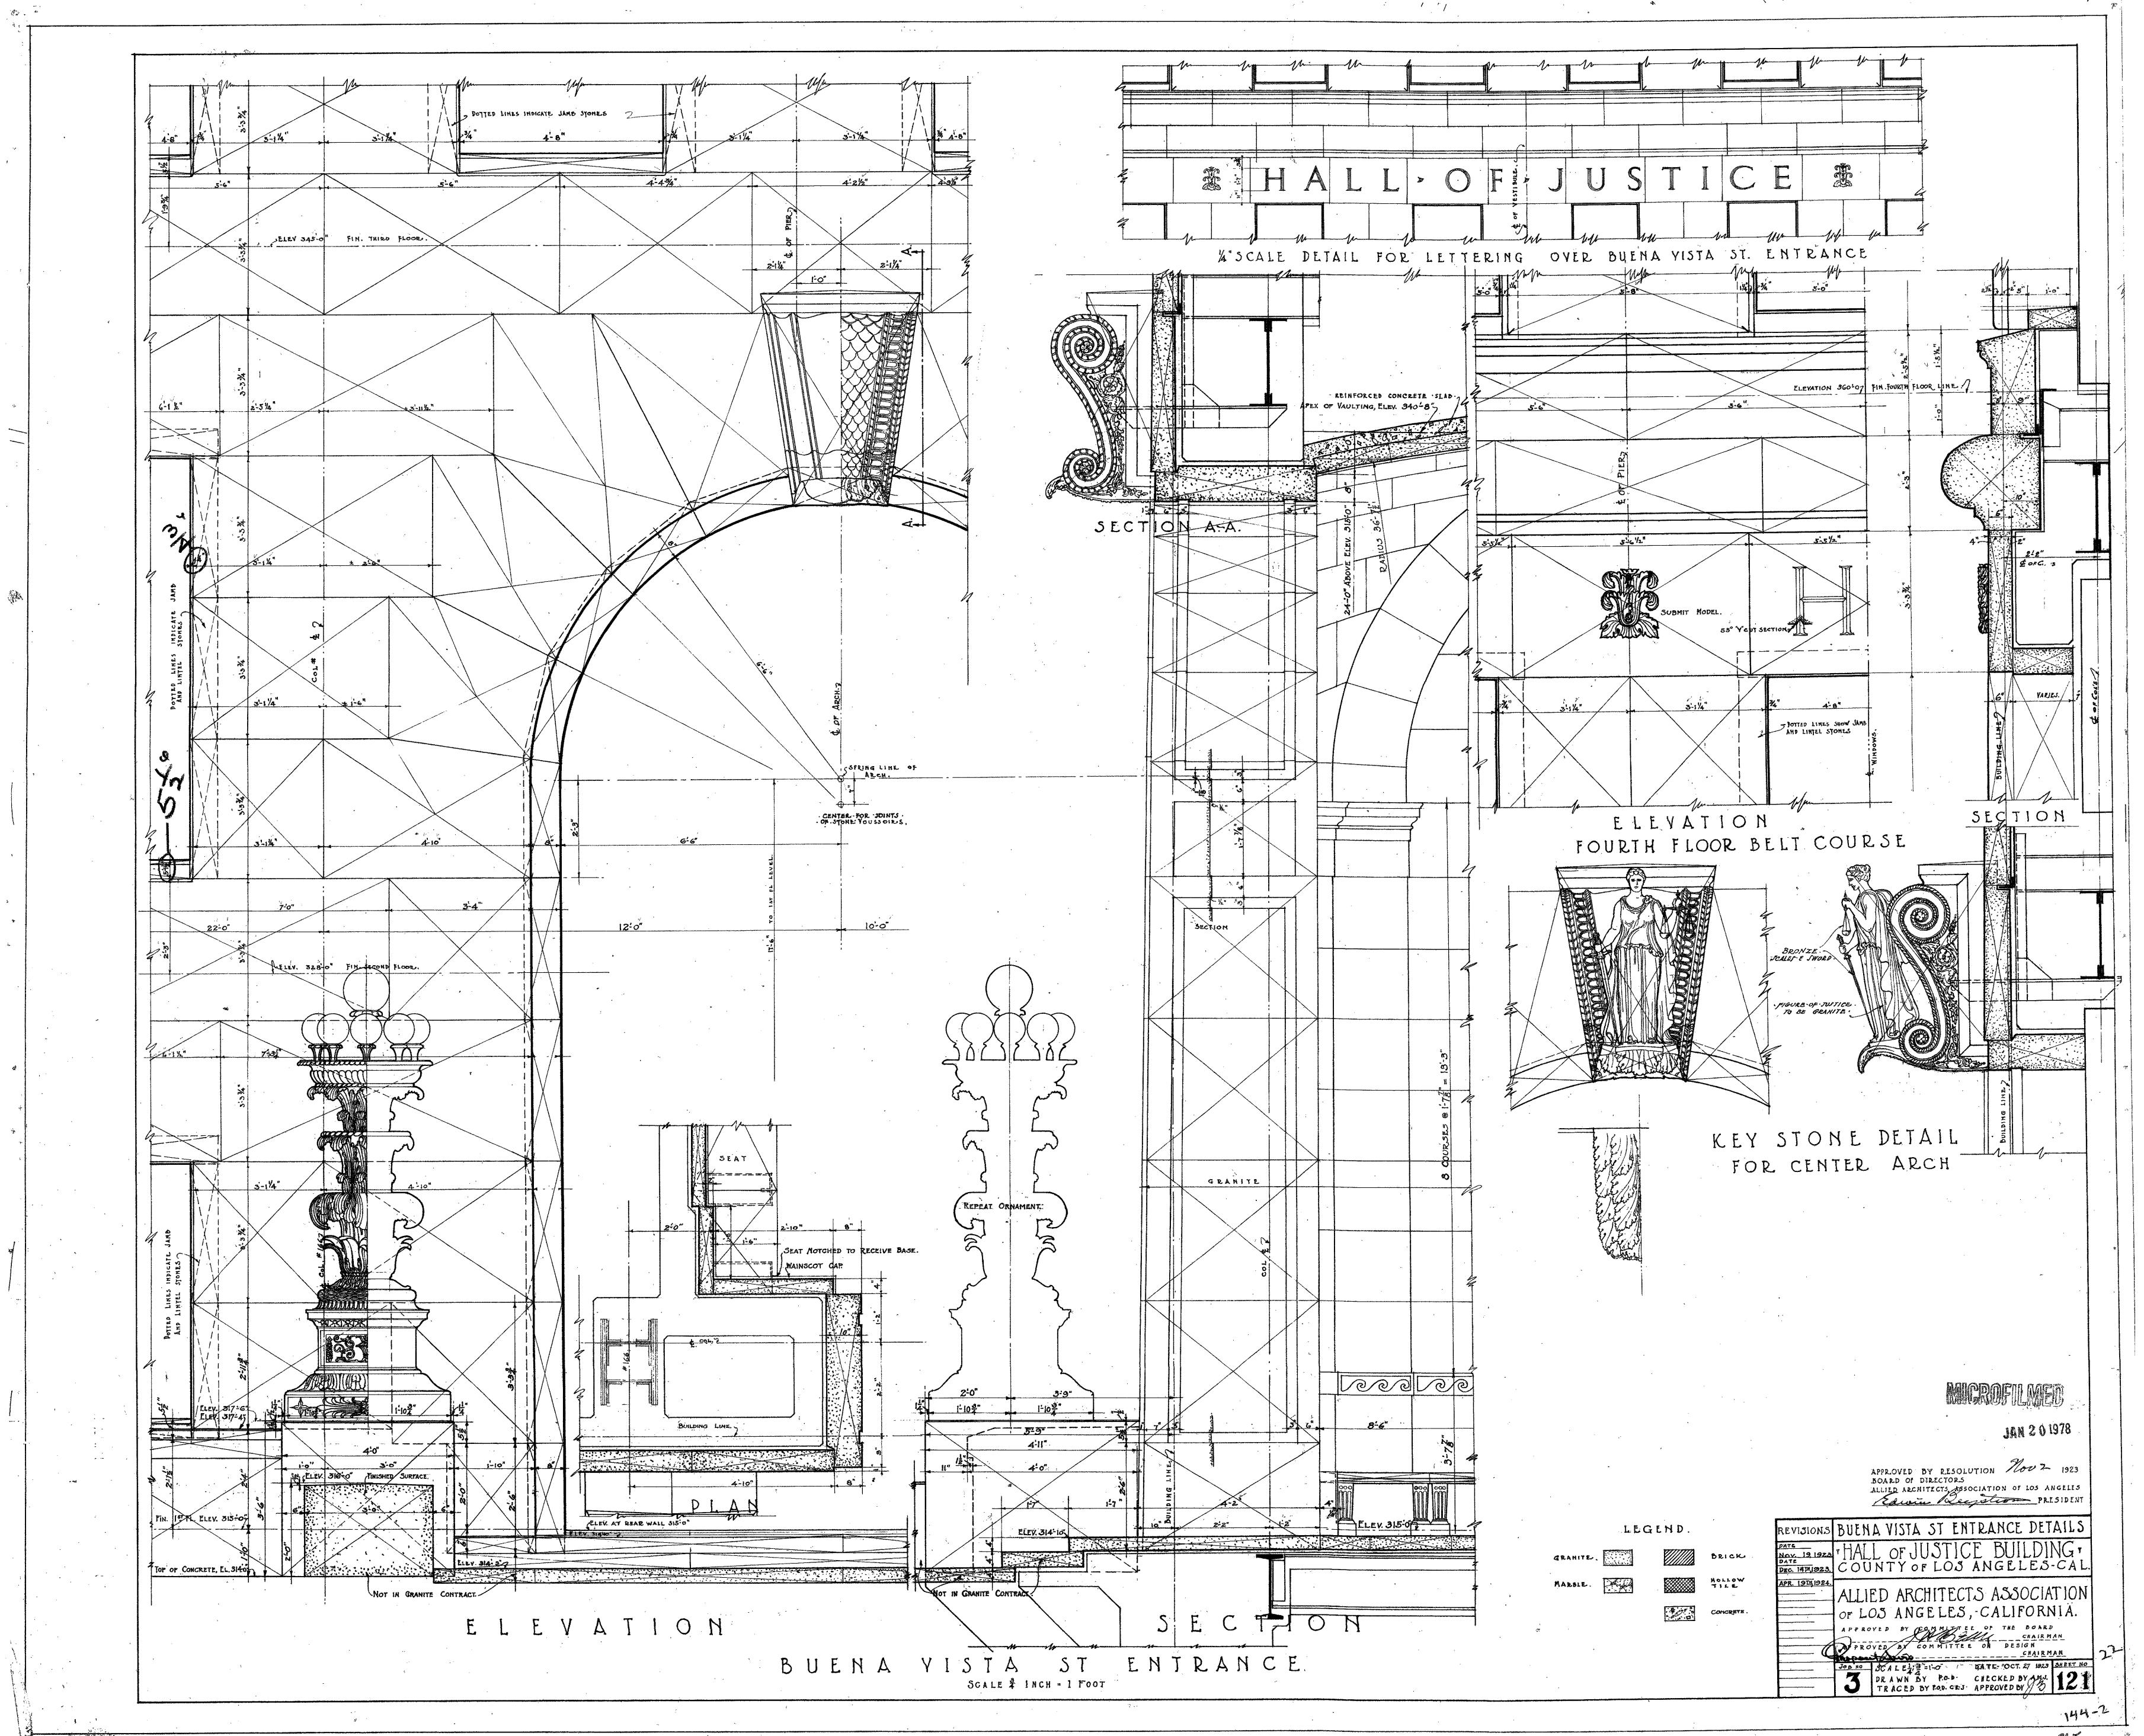

144-2







































11:5





















MICROFILMED

JAN 201975

revisions WINDOW GRILLE TEMPLE ST. AREAS

HALL OF JUSTICE BUILDING Y
COUNTY OF LOS ANGELES - CAL.

ALLIED ARCHITECTS ASSOCIATION

OF LOS ANGELES CALIFORNIA

APPROVED BY RESOLUTION DATED MAR. 6, 19

DOARD OF DIRECTORS ALLIED ARCHITECTS

ASSOCIATION OF LOS HIGELES

LILLIAN

JOB NO SCALE. 34 & 3"=1"0" DATE-MAR 6 1925 SHEET NO DRAWN BY GEM. CHECKED BY A 134

TRACED BY GEM. APPROVED BY A 134





















144-2







144-2









































11:5





















MICROFILMED

JAN 2 0 1975

revisions WINDOW GRILLE TEMPLE ST. AREAS

THALL OF JUSTICE BUILDING TO COUNTY OF LOS ANGELES - CAL.

ALLIED ARCHITECTS ASSOCIATION

OF LOS ANGELES CALIFORNIA

APPROVED BY JURY APPROVED BY RESOLUTION DATED MAR. 6, 19

DOARD OF DIRECTO