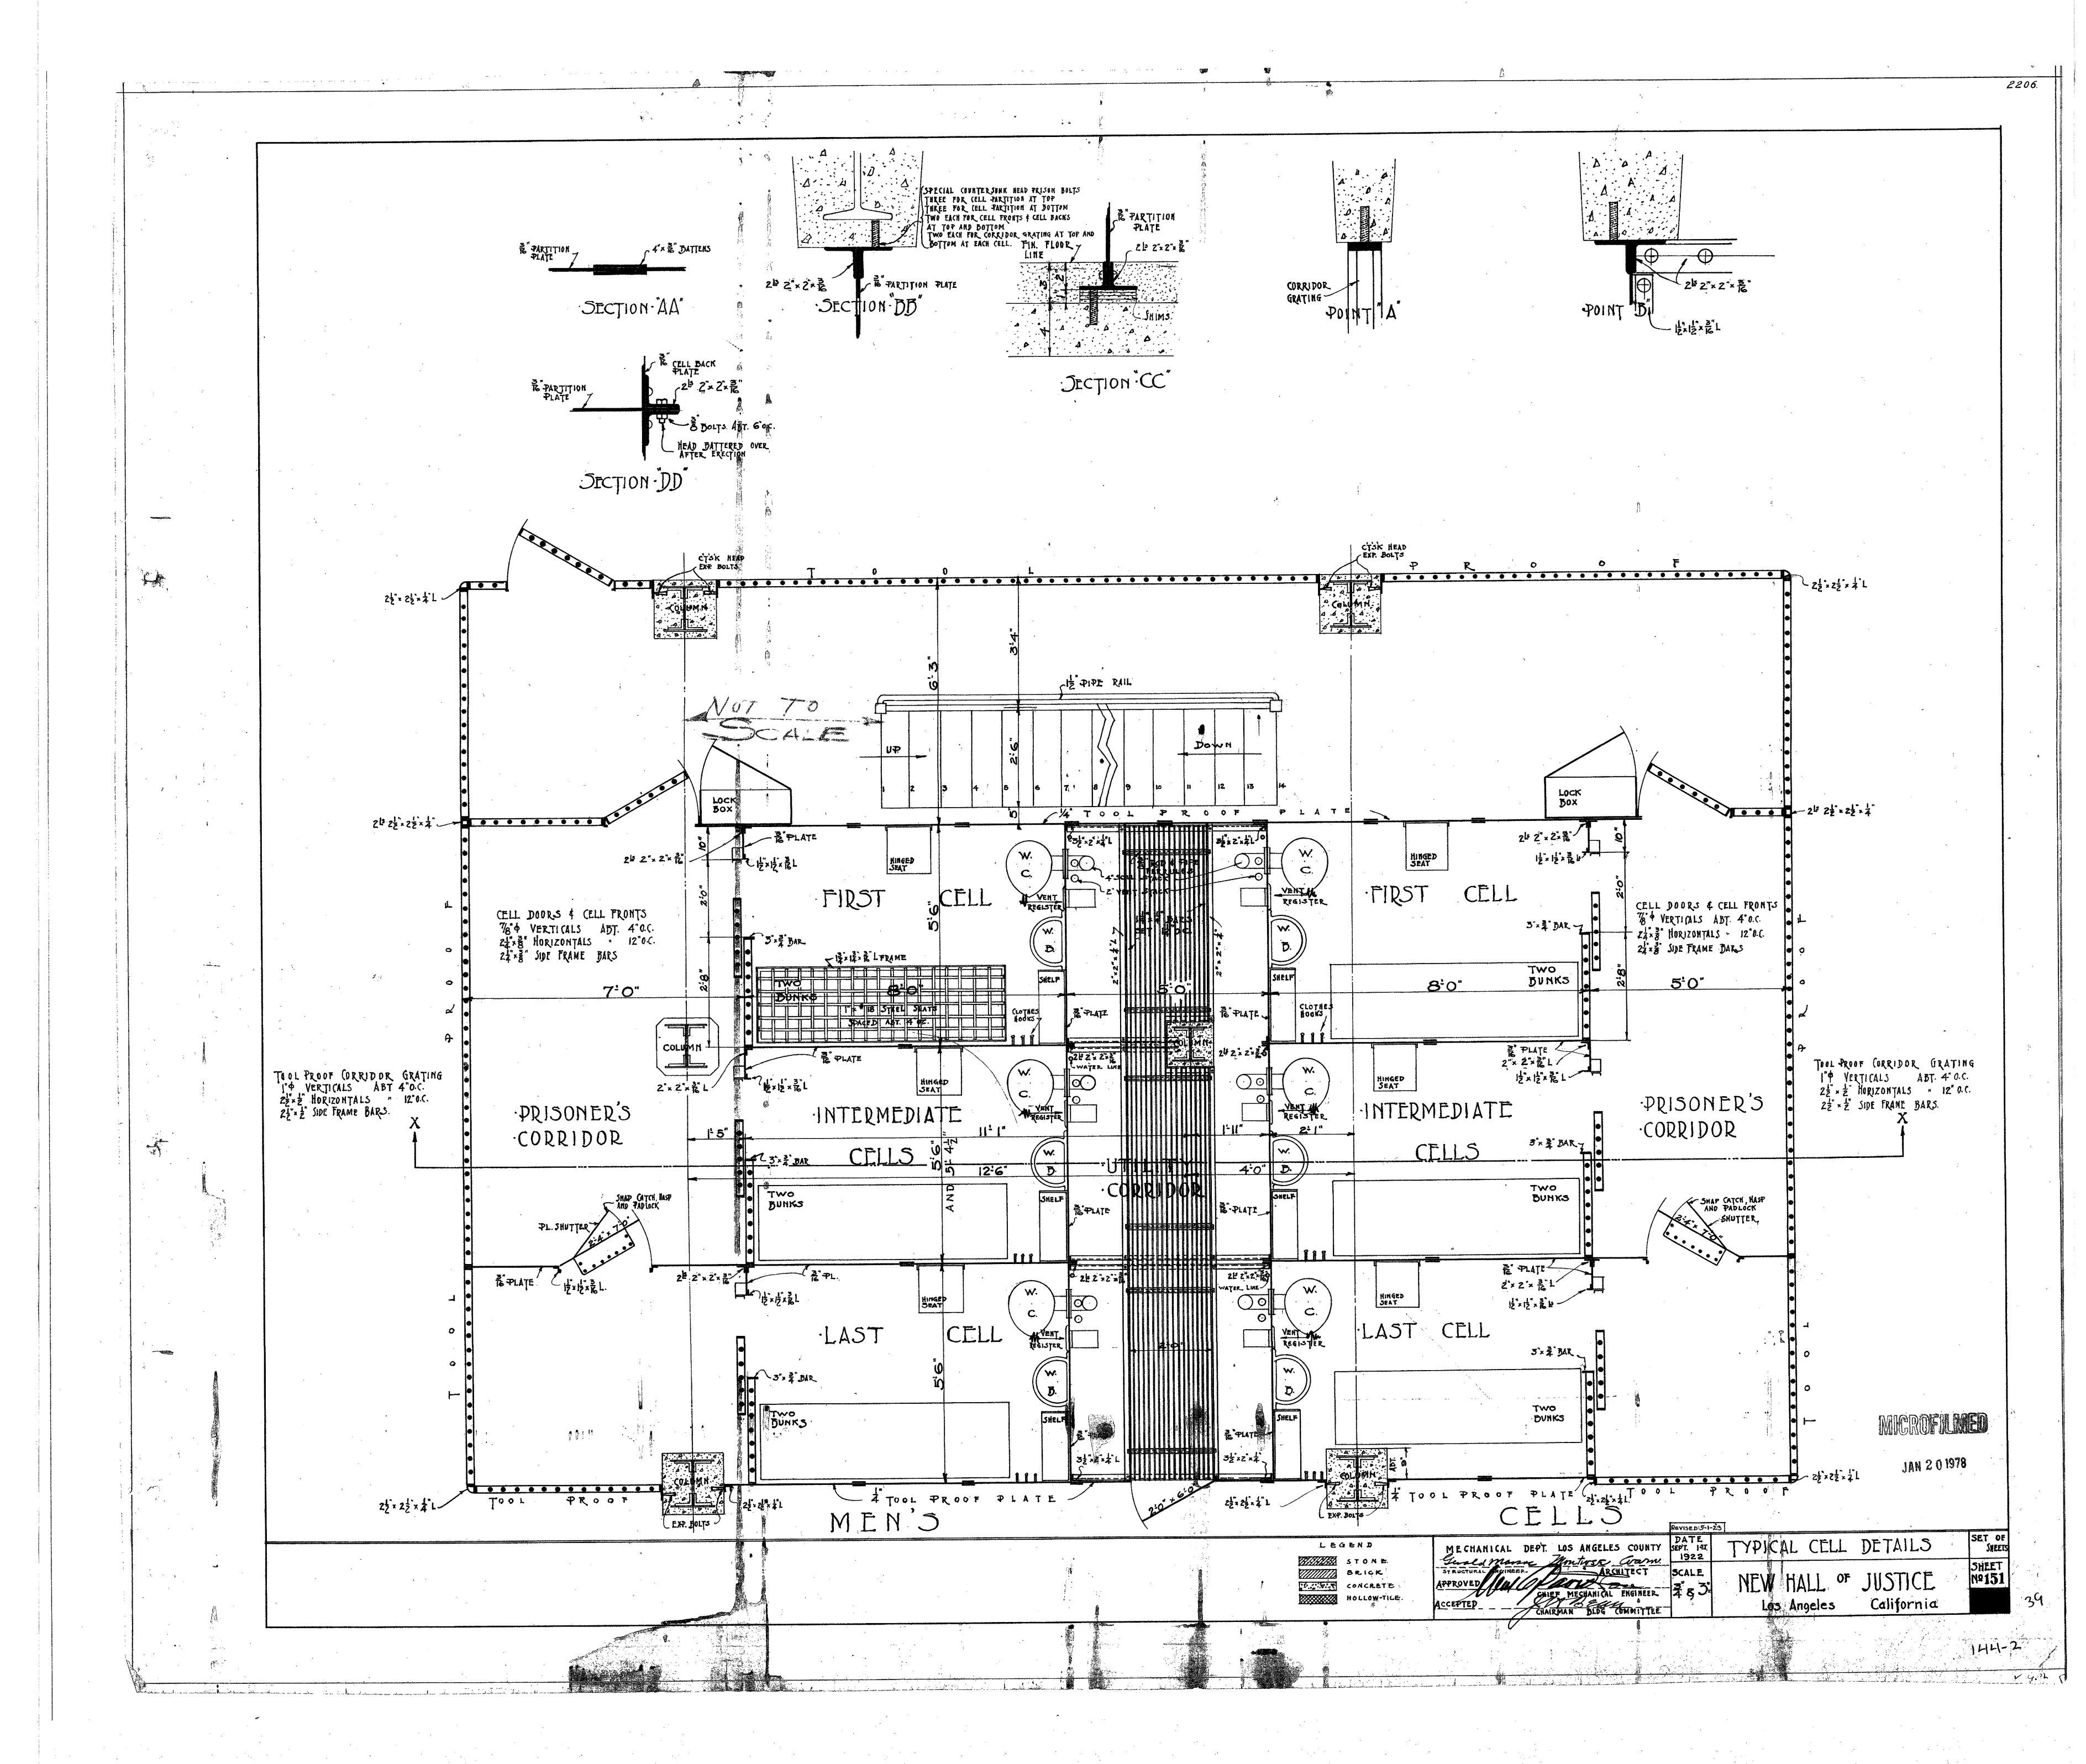

144-2

11:5

MICROFILMED

JAN 201975

revisions WINDOW GRILLE TEMPLE ST. AREAS

HALL OF JUSTICE BUILDING Y
COUNTY OF LOS ANGELES - CAL.

ALLIED ARCHITECTS ASSOCIATION

OF LOS ANGELES CALIFORNIA

144-2

144-2

11:5

MICROFILMED

JAN 2 0 1975

revisions WINDOW GRILLE TEMPLE ST. AREAS

THALL OF JUSTICE BUILDING TO COUNTY OF LOS ANGELES - CAL.

ALLIED ARCHITECTS ASSOCIATION