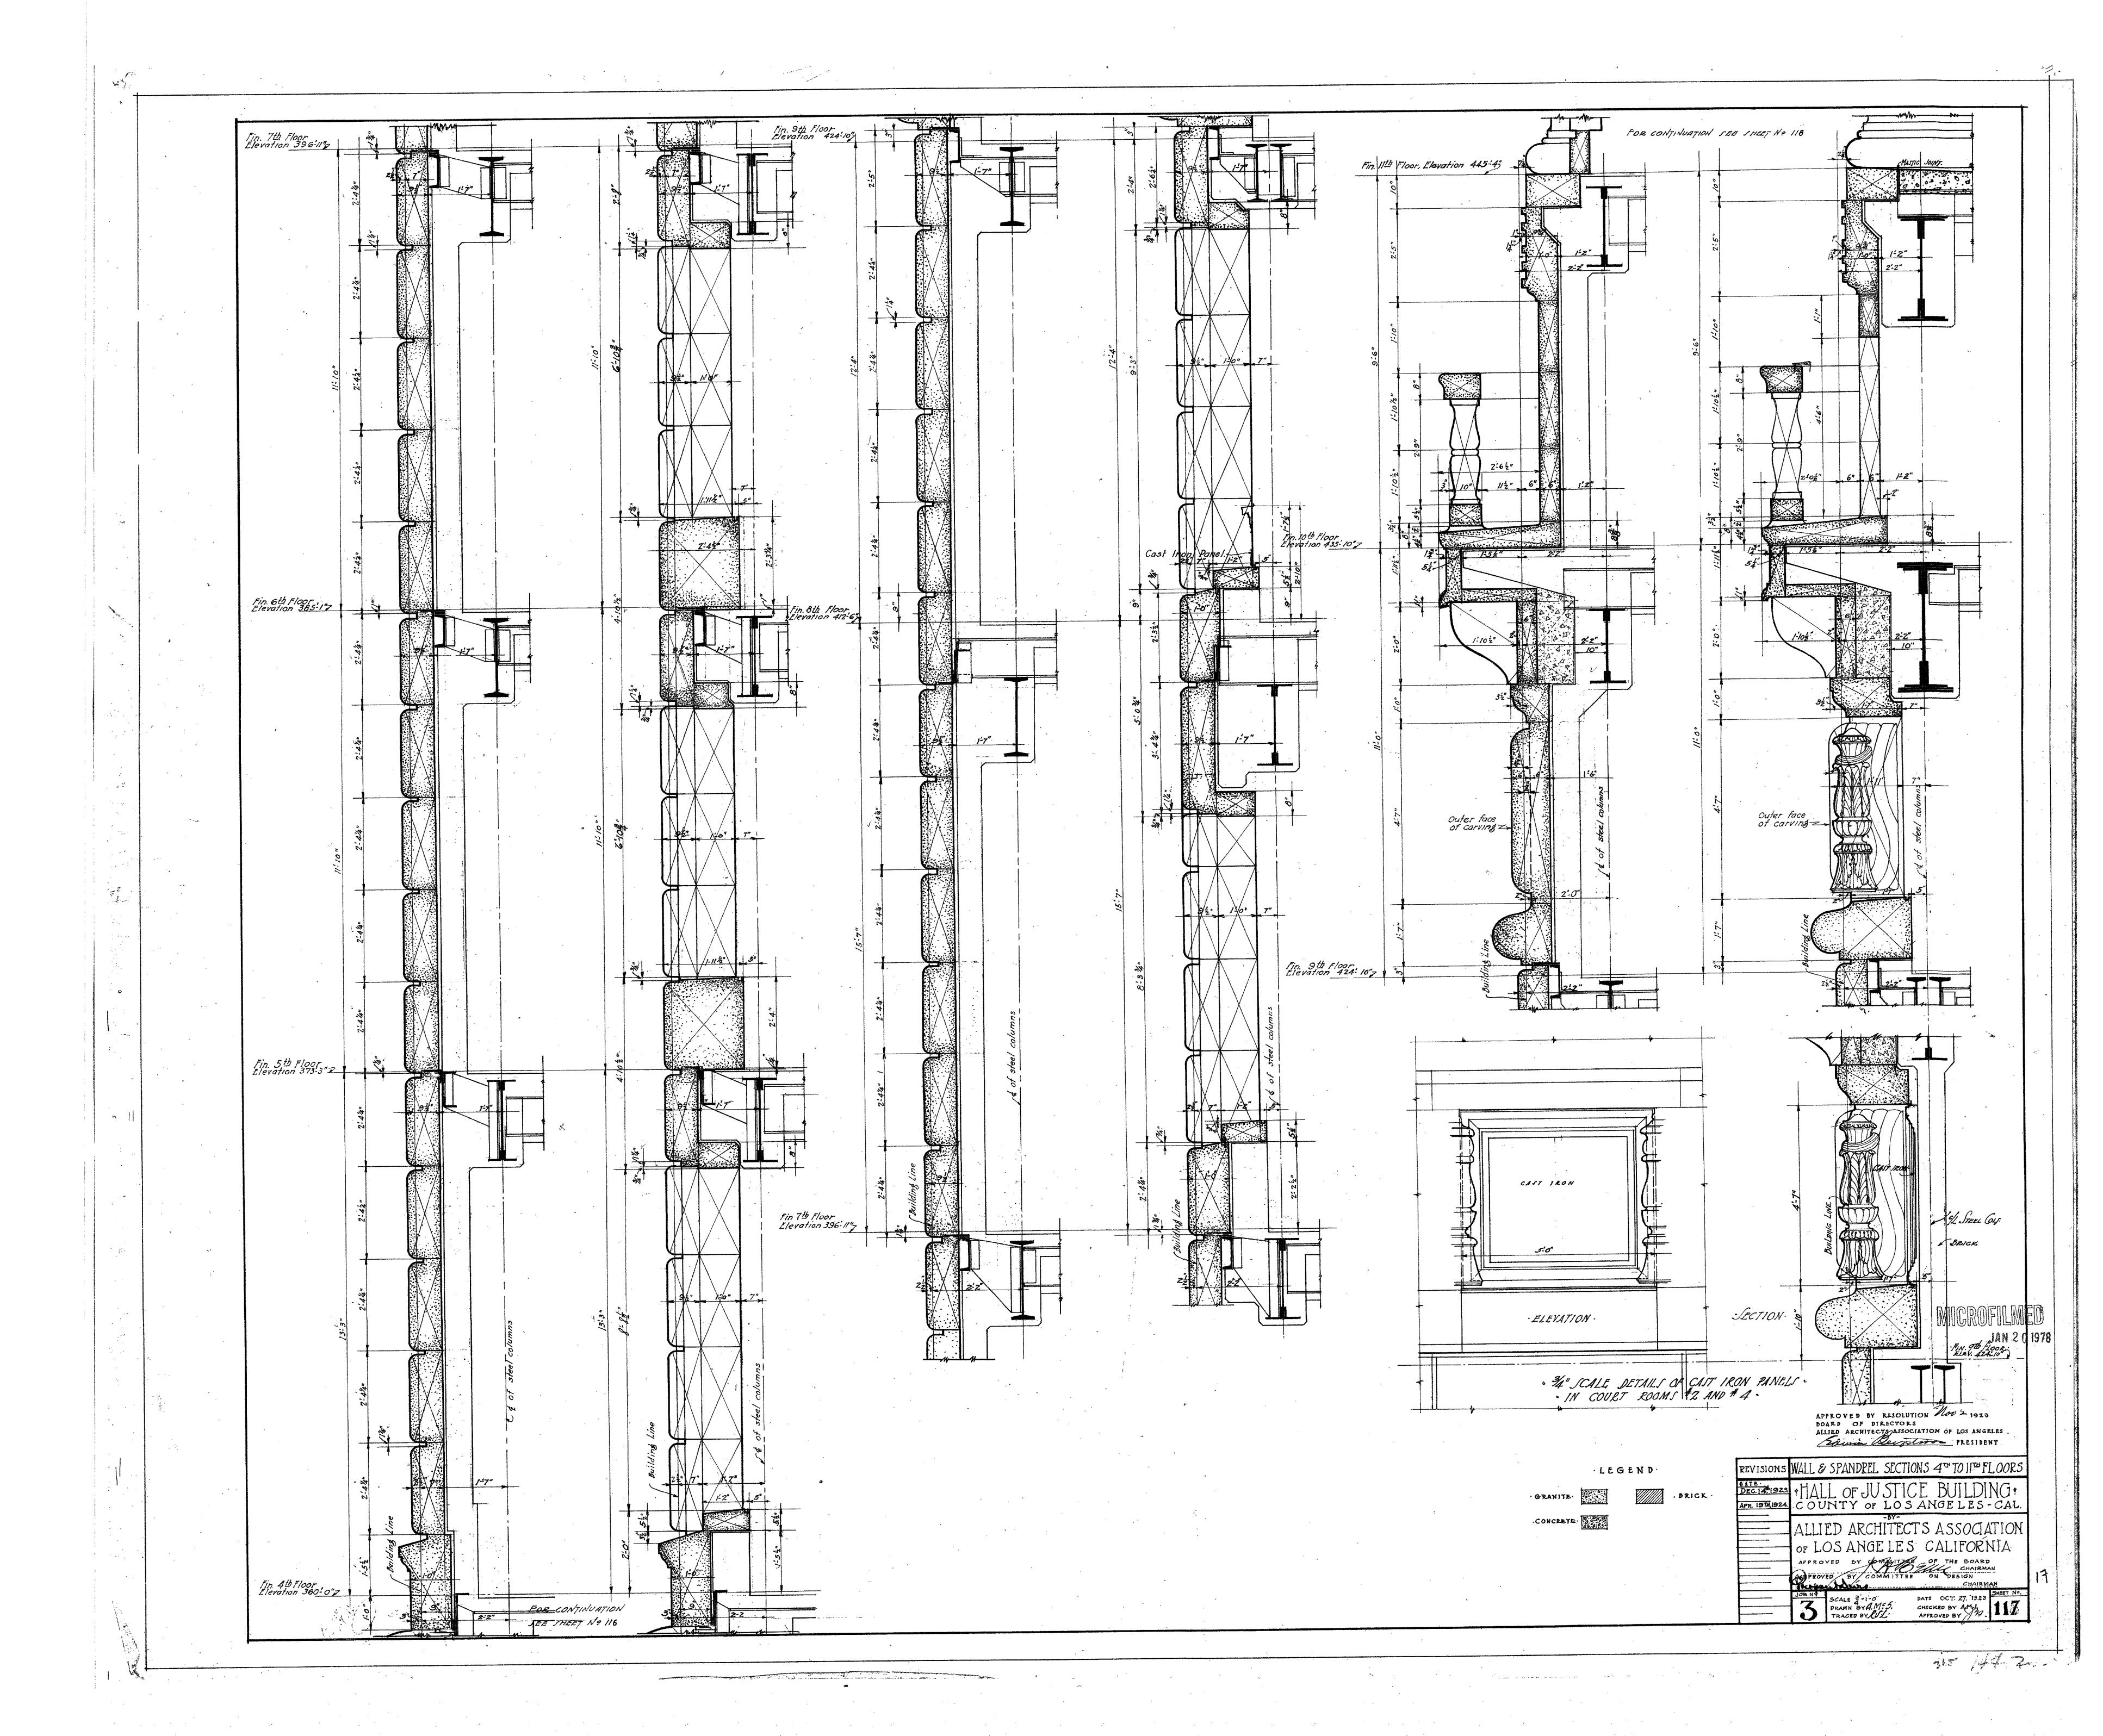

144-2

11:5

MICROFILMED

JAN 201975

revisions WINDOW GRILLE TEMPLE ST. AREAS

HALL OF JUSTICE BUILDING Y
COUNTY OF LOS ANGELES - CAL.

ALLIED ARCHITECTS ASSOCIATION

OF LOS ANGELES CALIFORNIA

APPROVED BY RESOLUTION DATED MAR. 6, 19

DOARD OF DIRECTORS ALLIED ARCHITECTS

ASSOCIATION OF LOS HIGELES

LILLIAN

JOB NO SCALE. 34 & 3"=1"0" DATE-MAR 6 1925 SHEET NO DRAWN BY GEM. CHECKED BY A 134

TRACED BY GEM. APPROVED BY A 134