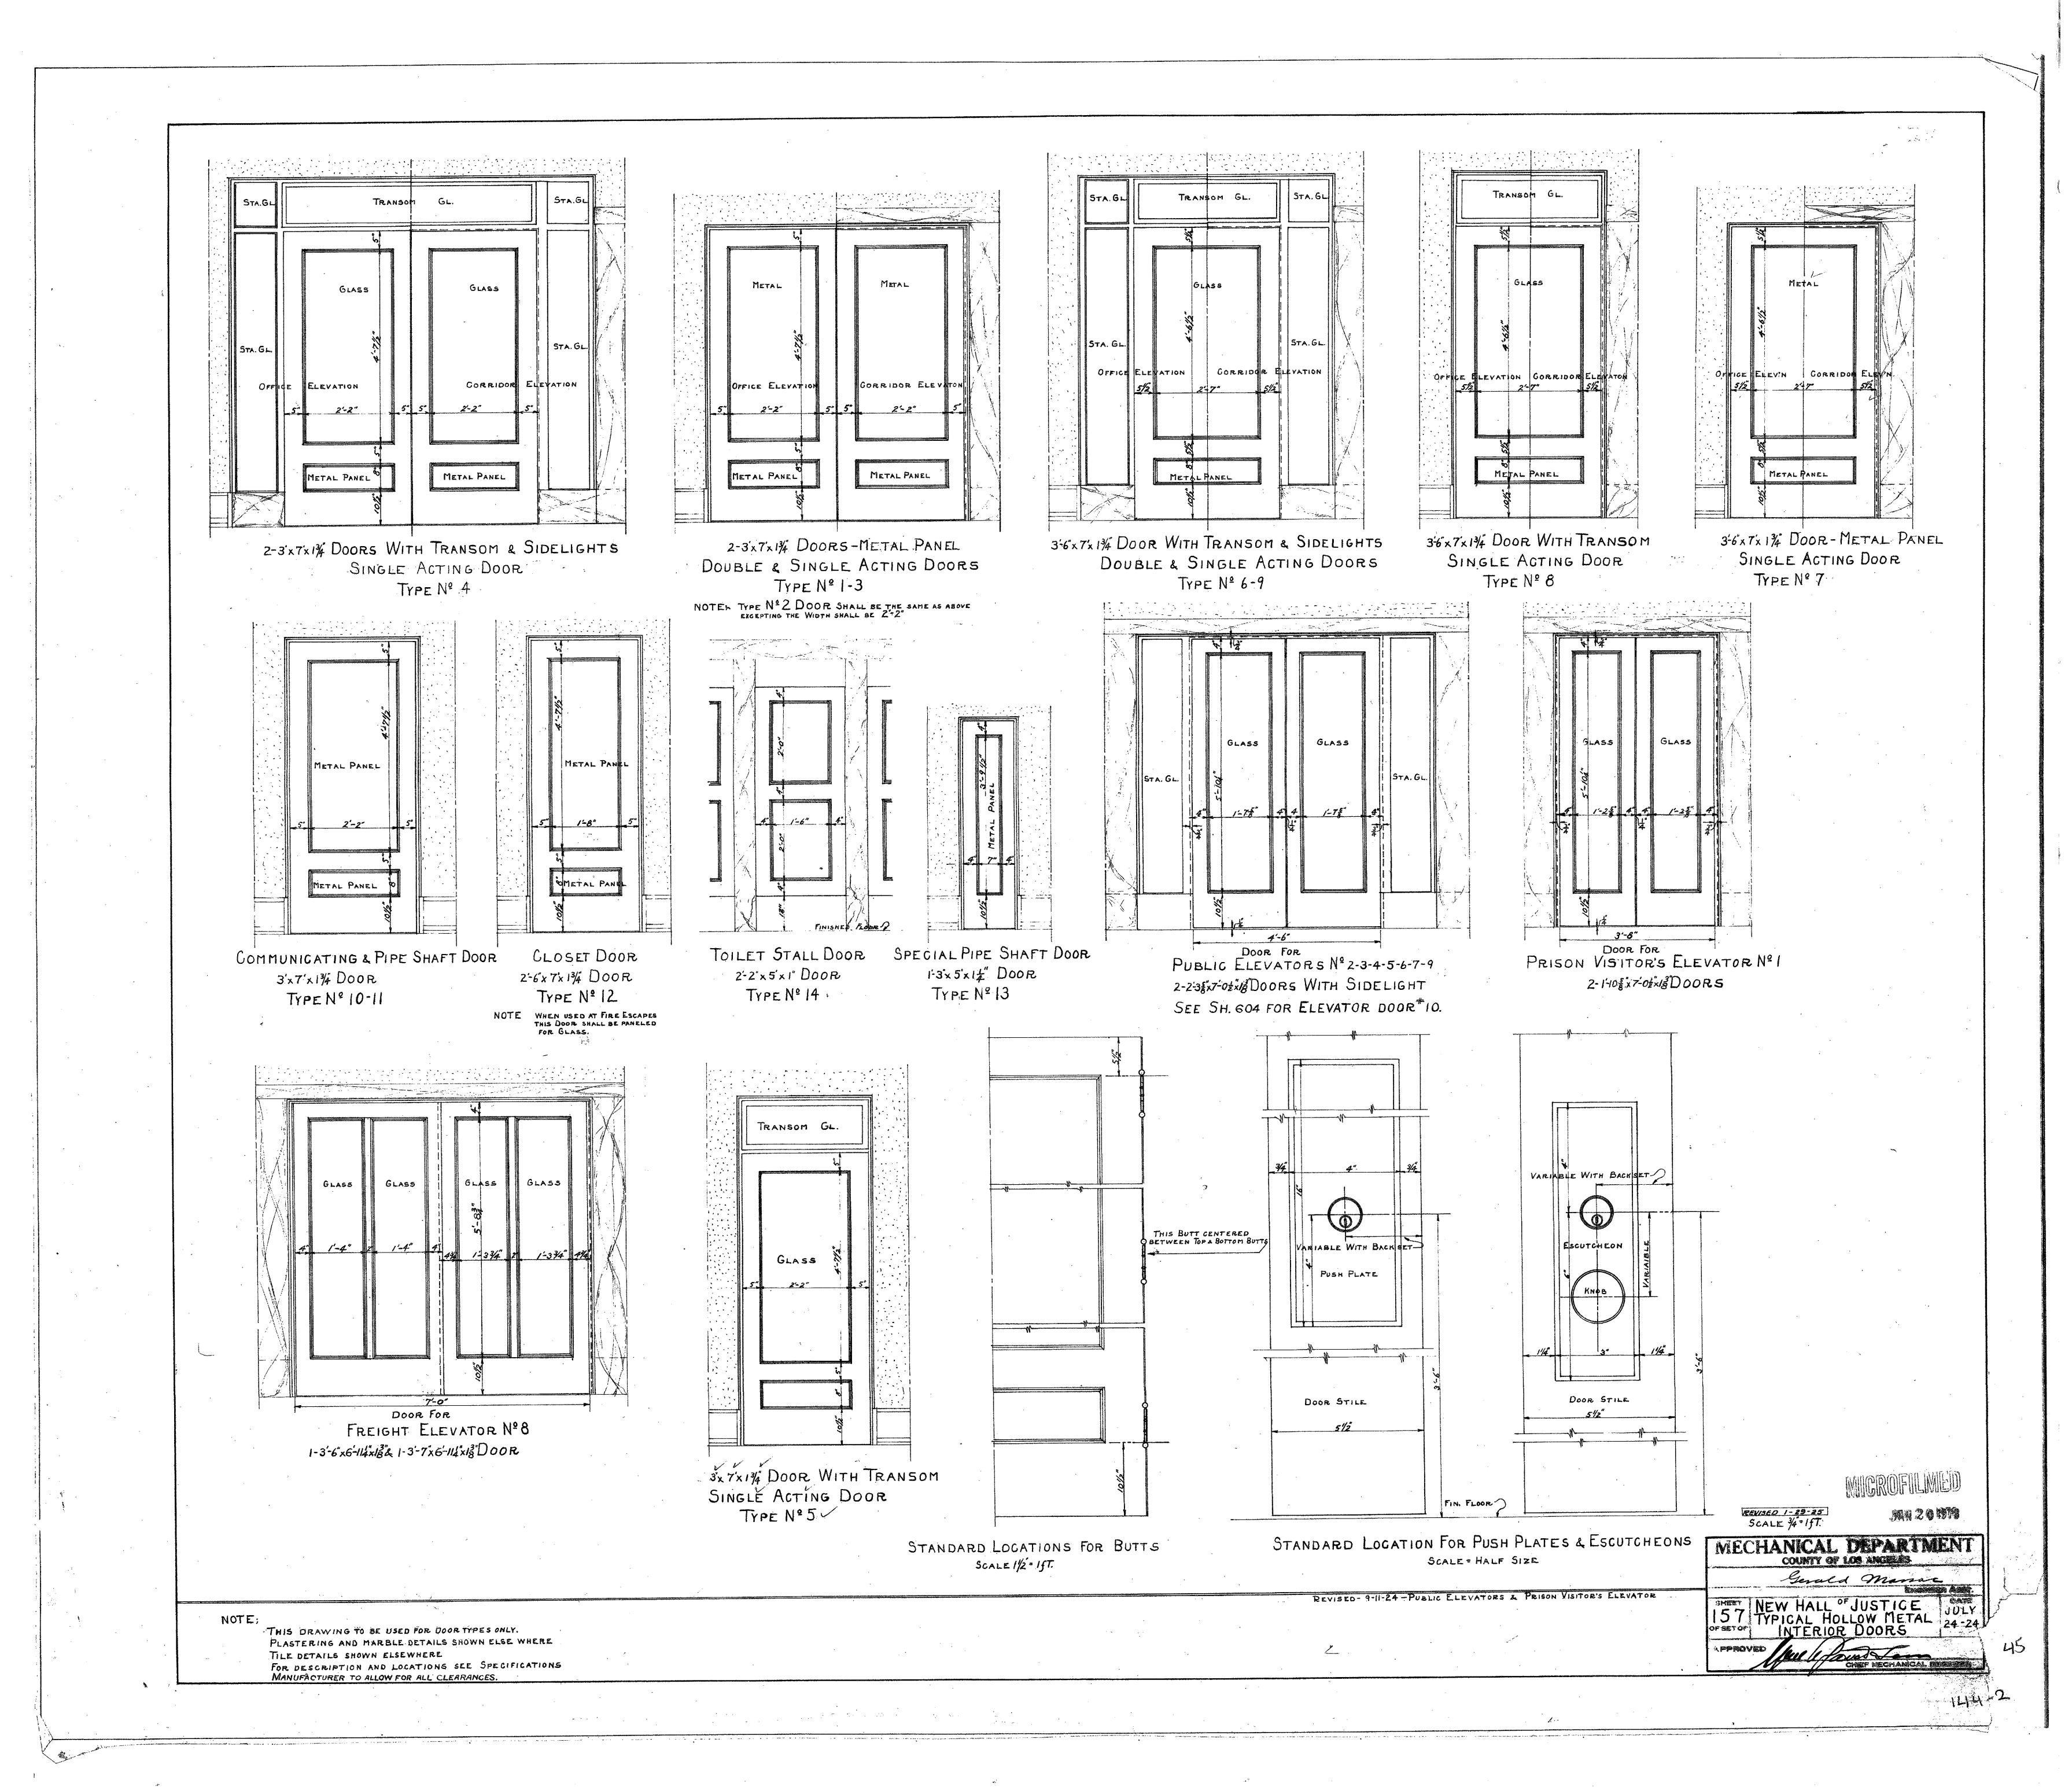

144-2







































11:5





















MICROFILMED

JAN 201975

revisions WINDOW GRILLE TEMPLE ST. AREAS

HALL OF JUSTICE BUILDING Y
COUNTY OF LOS ANGELES - CAL.

ALLIED ARCHITECTS ASSOCIATION

OF LOS ANGELES CALIFORNIA

APPROVED BY RESOLUTION DATED MAR. 6, 19

DOARD OF DIRECTORS ALLIED ARCHITECTS

ASSOCIATION OF LOS HIGELES

LILLIAN

JOB NO SCALE. 34 & 3"=1"0" DATE-MAR 6 1925 SHEET NO DRAWN BY GEM. CHECKED BY A 134

TRACED BY GEM. APPROVED BY A 134





















144-2







144-2









































11:5





















MICROFILMED

JAN 2 0 1975

revisions WINDOW GRILLE TEMPLE ST. AREAS

THALL OF JUSTICE BUILDING TO COUNTY OF LOS ANGELES - CAL.

ALLIED ARCHITECTS ASSOCIATION

OF LOS ANGELES CALIFORNIA

APPROVED BY JURY APPROVED BY RESOLUTION DATED MAR. 6, 19

DOARD OF DIRECTORS ALLIED ARCHITECTS

ASSOCIATION OF LOS ANGELES

LIVERICAL CONTROLLES

ASSOCIATION OF LOS ANGELES

JOB NO SCALE. 34 & 3"=1"0" DATE-MAR 6 1925 SHERT NO DRAWN BY GEM. CHECKED BY A 134

TRACED BY G.E.M. APPROVED BY A 134

365





















144-2







144-2