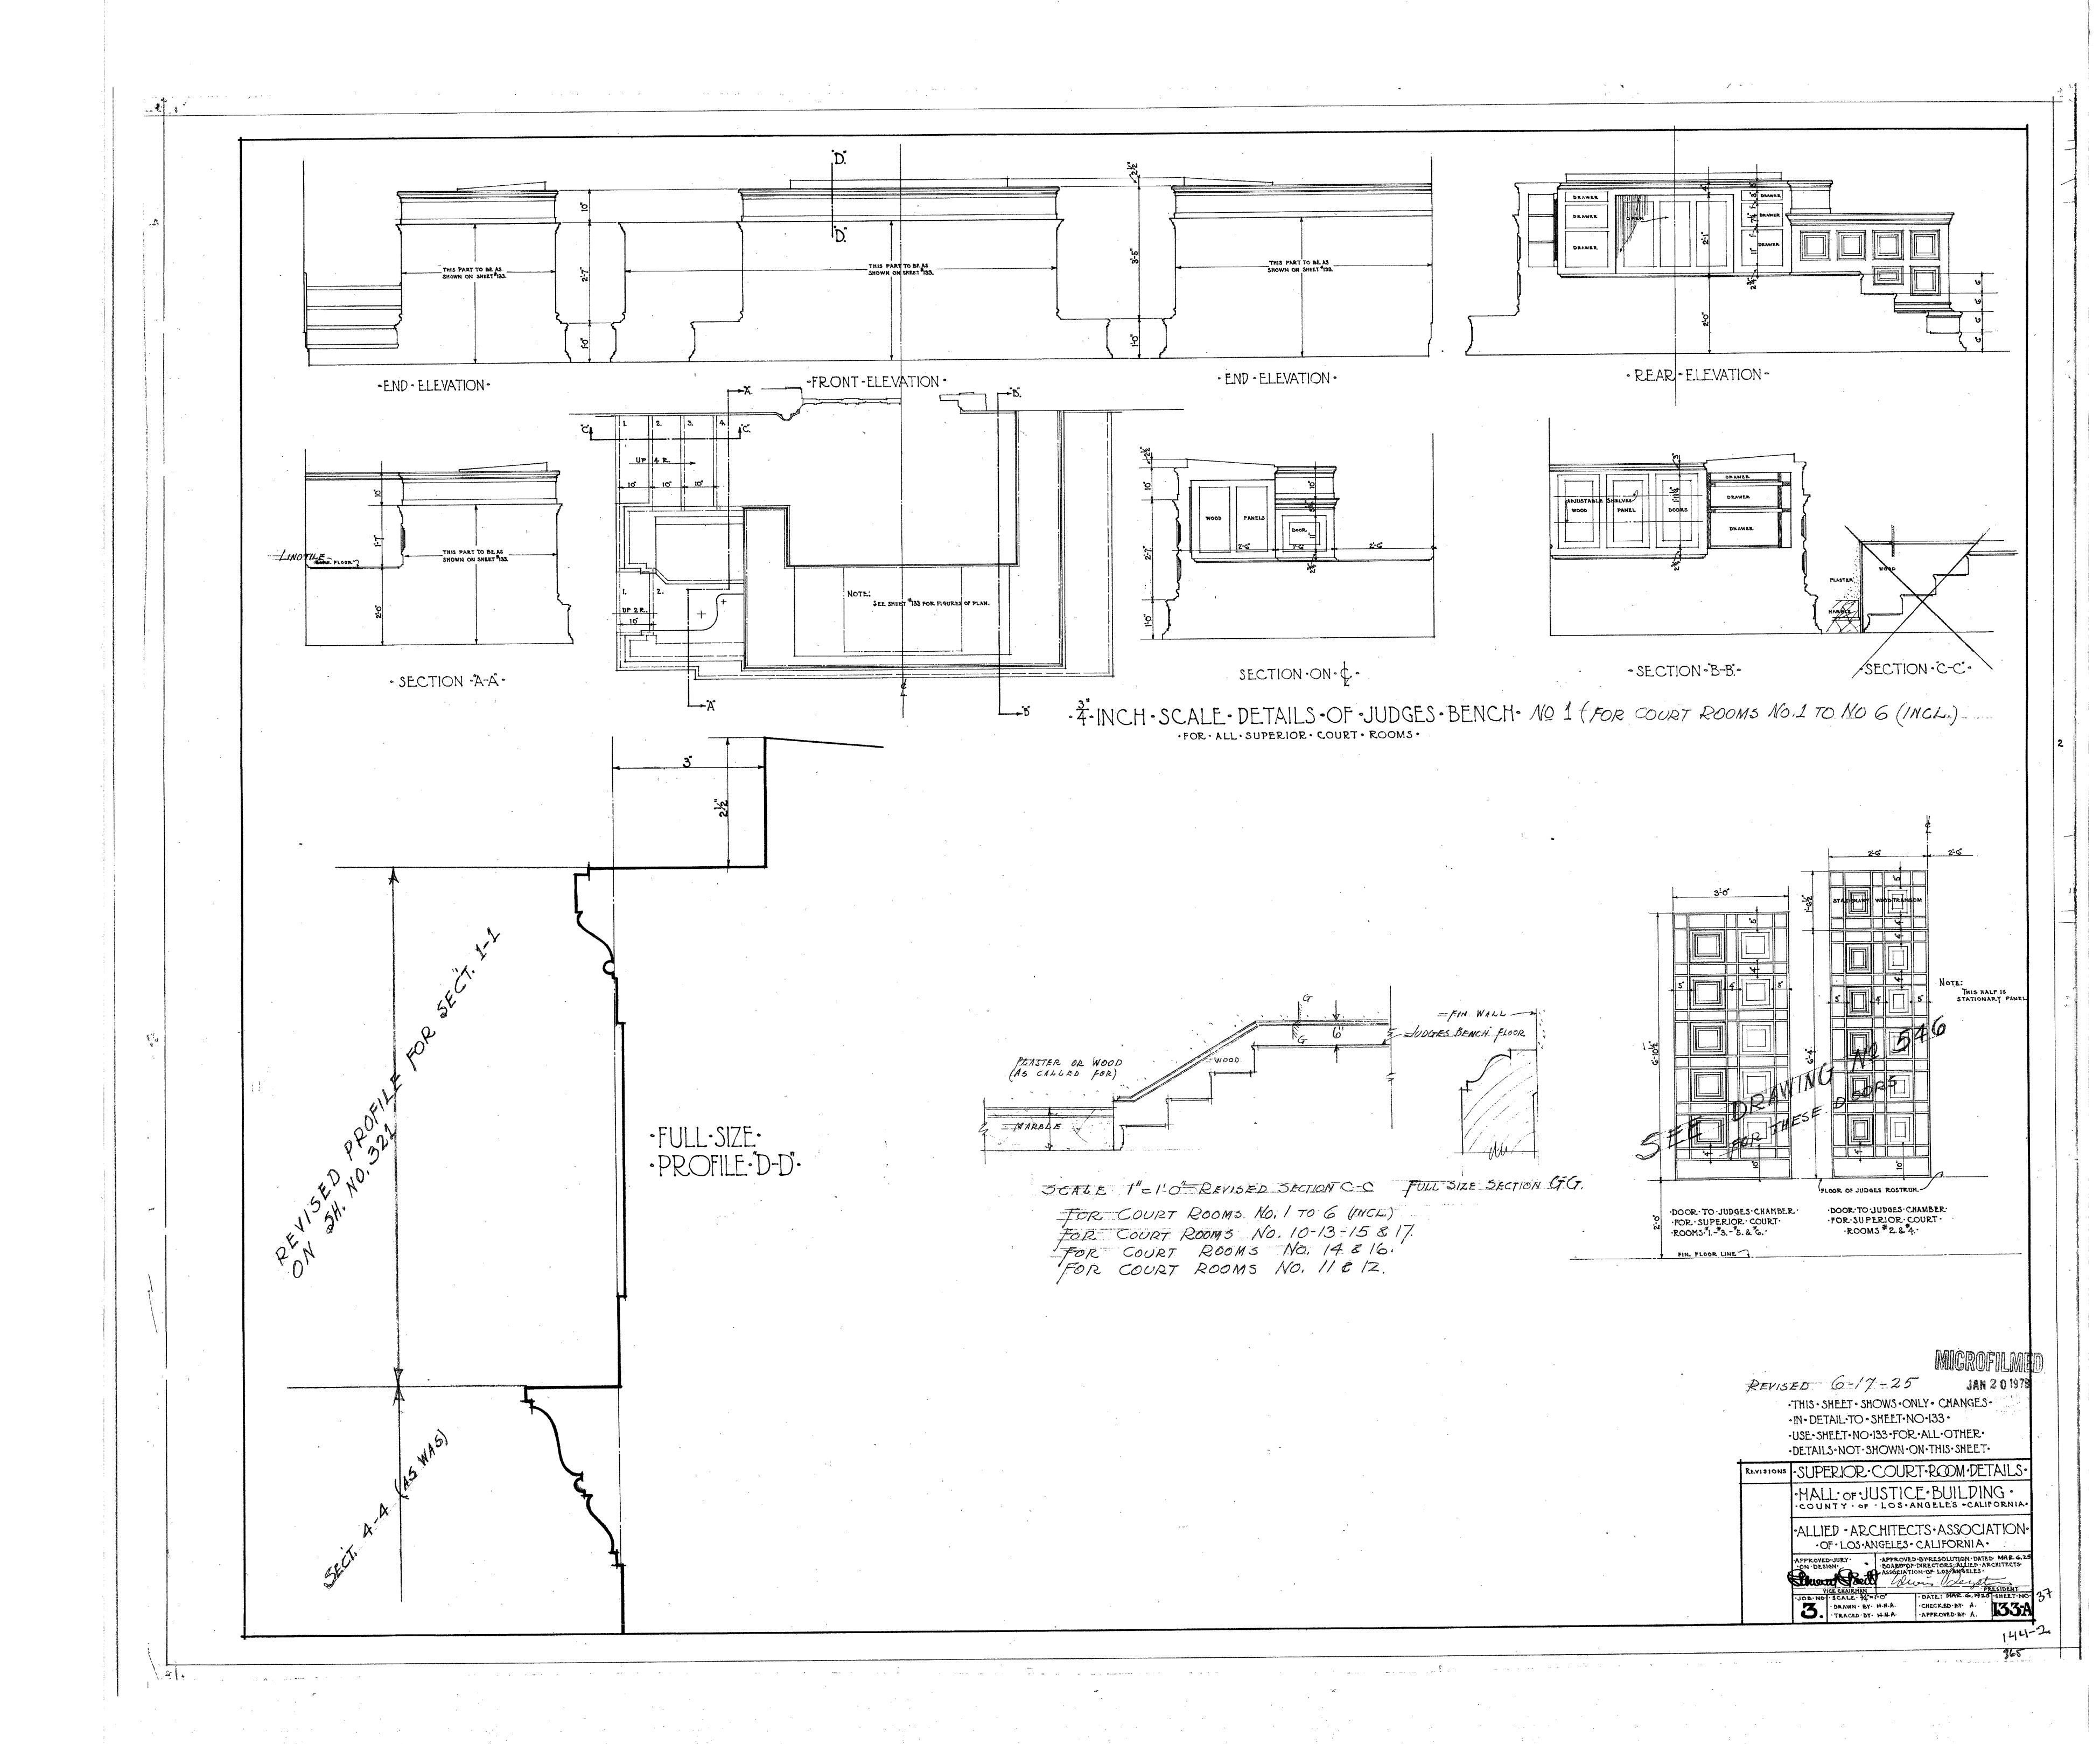

144-2







































11:5





















MICROFILMED

JAN 201975

revisions WINDOW GRILLE TEMPLE ST. AREAS

HALL OF JUSTICE BUILDING Y
COUNTY OF LOS ANGELES - CAL.

ALLIED ARCHITECTS ASSOCIATION

OF LOS ANGELES CALIFORNIA

APPROVED BY RESOLUTION DATED MAR. 6, 19

DOARD OF DIRECTORS ALLIED ARCHITECTS

ASSOCIATION OF LOS HIGELES

LILLIAN

JOB NO SCALE. 34 & 3"=1"0" DATE-MAR 6 1925 SHEET NO DRAWN BY GEM. CHECKED BY A 134

TRACED BY GEM. APPROVED BY A 134





















144-2







144-2









































11:5





















MICROFILMED

JAN 2 0 1975

revisions WINDOW GRILLE TEMPLE ST. AREAS

THALL OF JUSTICE BUILDING TO COUNTY OF LOS ANGELES - CAL.

ALLIED ARCHITECTS ASSOCIATION

OF LOS ANGELES CALIFORNIA

APPROVED BY JURY APPROVED BY RESOLUTION DATED MAR. 6, 19

DOARD OF DIRECTORS ALLIED ARCH