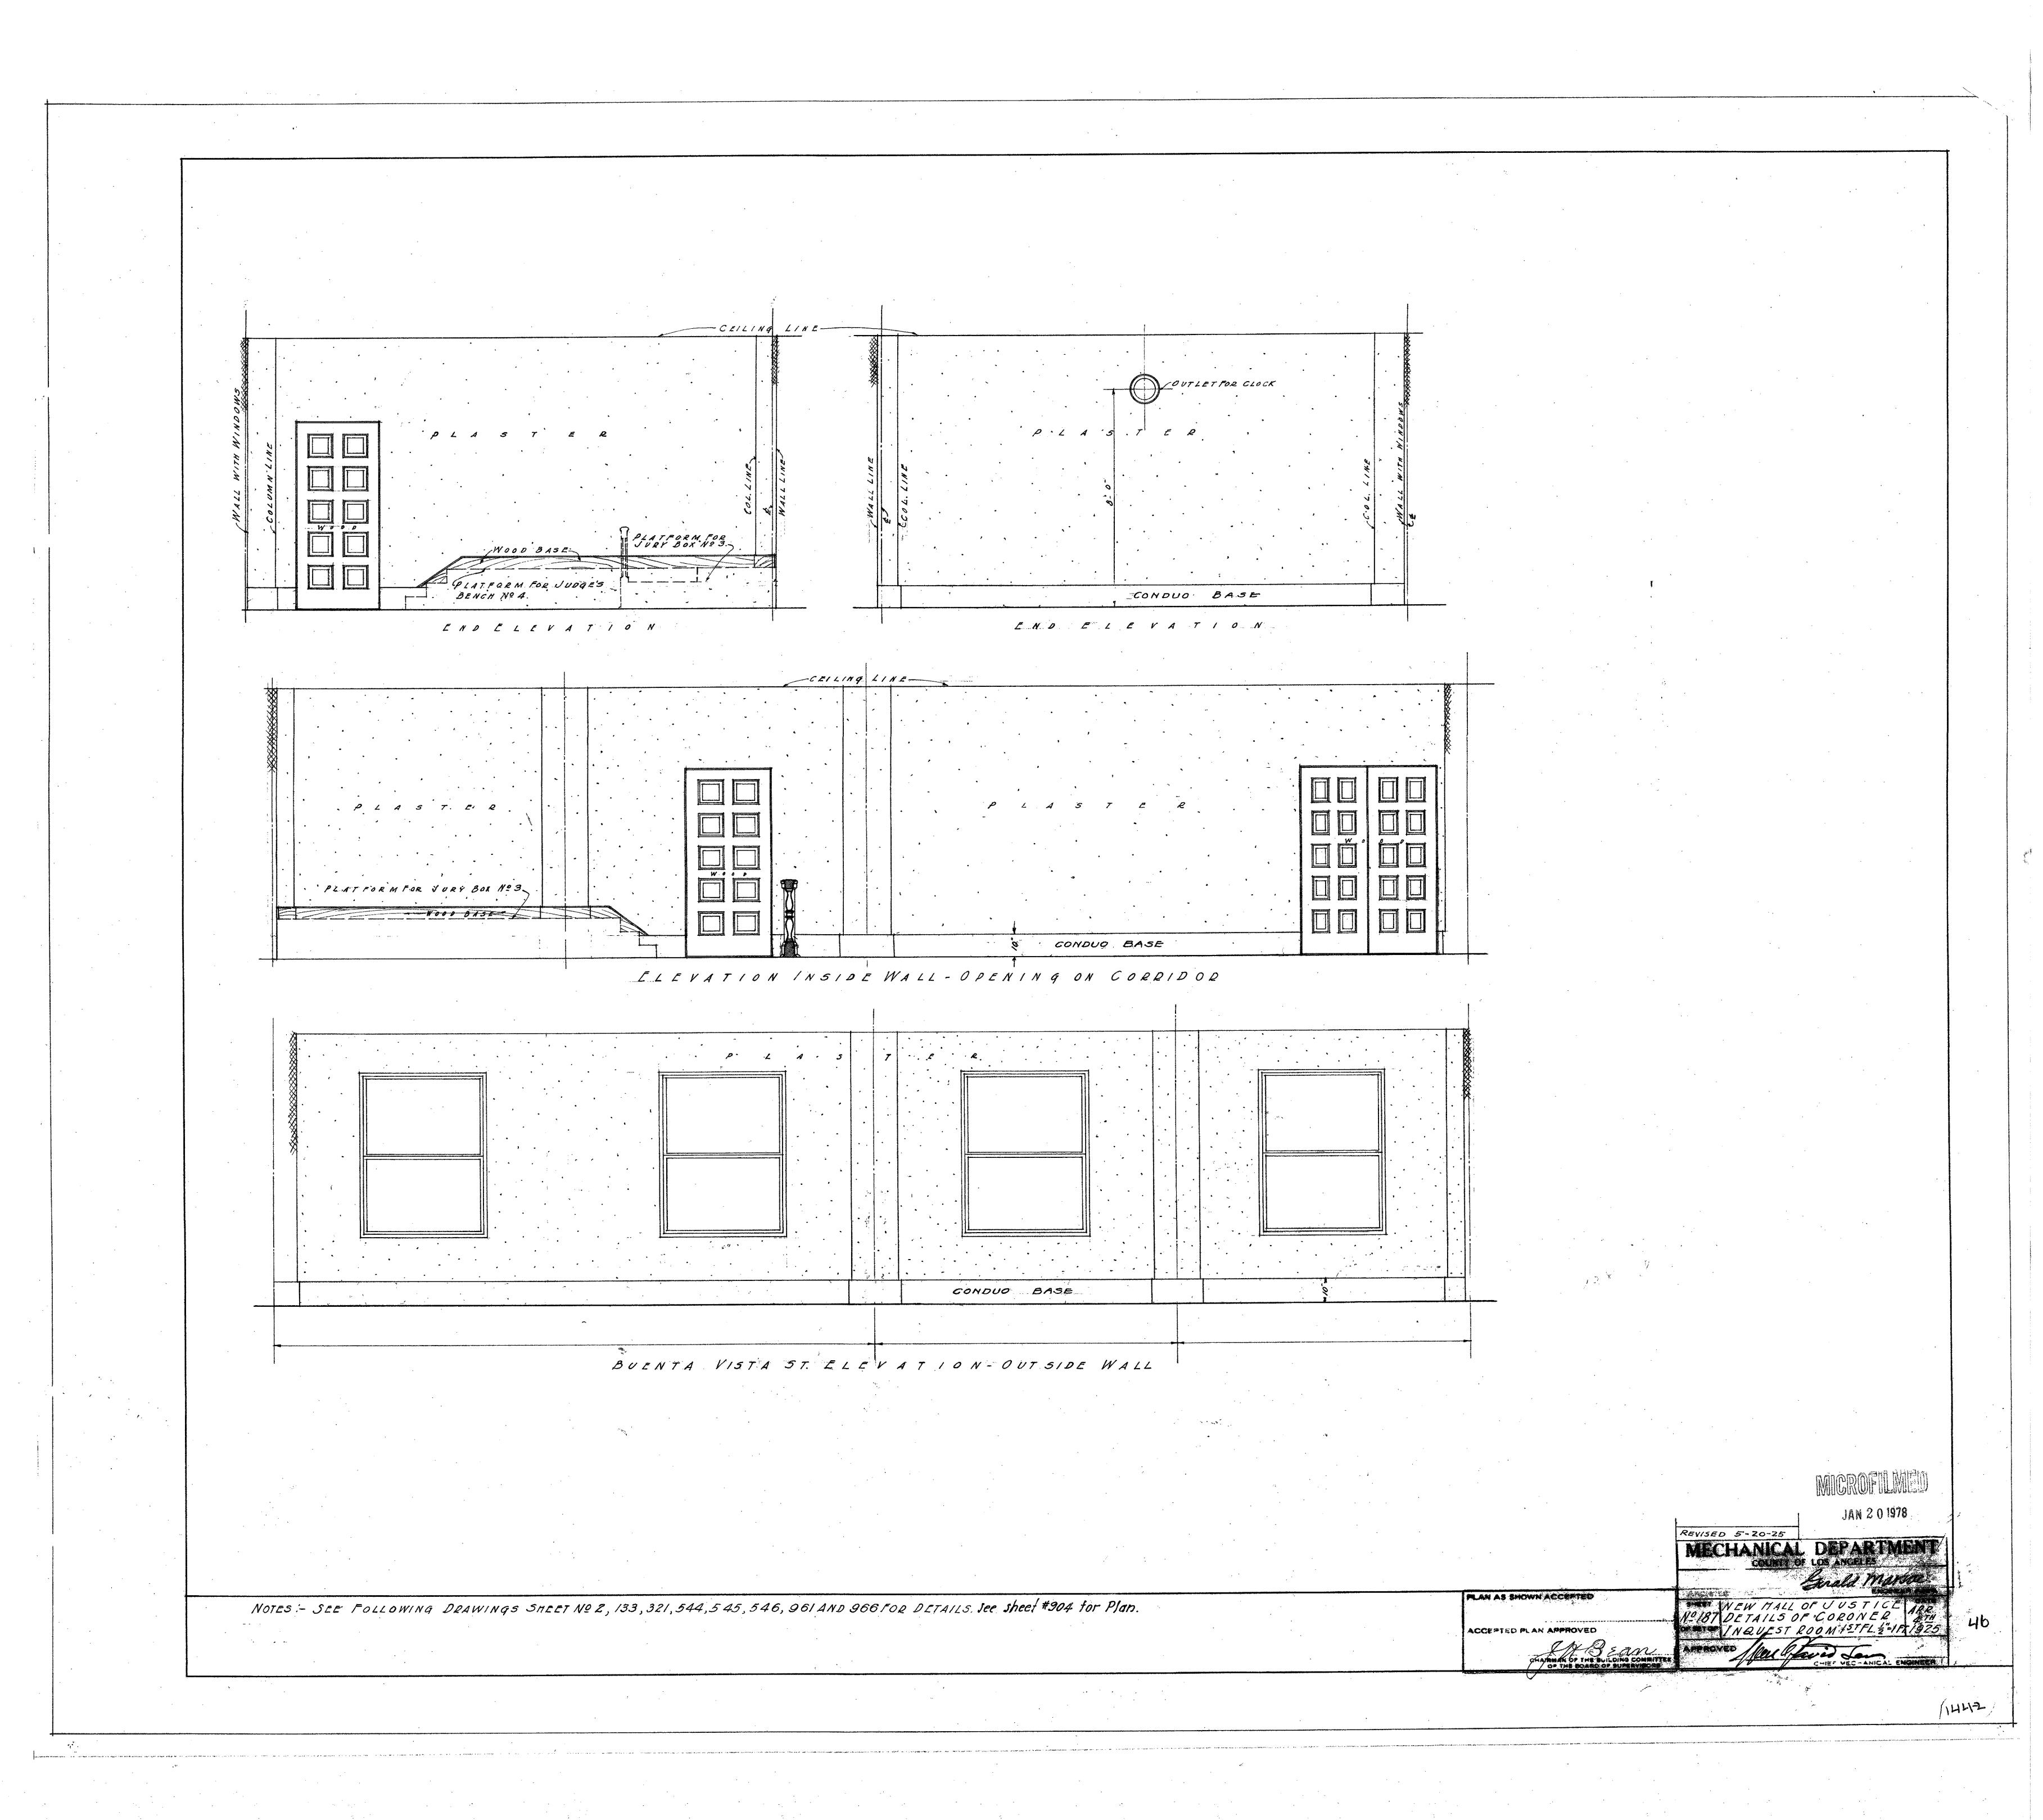

144-2







































11:5





















MICROFILMED

JAN 201975

revisions WINDOW GRILLE TEMPLE ST. AREAS

HALL OF JUSTICE BUILDING Y
COUNTY OF LOS ANGELES - CAL.

ALLIED ARCHITECTS ASSOCIATION

OF LOS ANGELES CALIFORNIA

APPROVED BY RESOLUTION DATED MAR. 6, 19

DOARD OF DIRECTORS ALLIED ARCHITECTS

ASSOCIATION OF LOS HIGELES

LILLIAN

JOB NO SCALE. 34 & 3"=1"0" DATE-MAR 6 1925 SHEET NO DRAWN BY GEM. CHECKED BY A 134

TRACED BY GEM. APPROVED BY A 134





















144-2







144-2









































11:5





















MICROFILMED

JAN 2 0 1975

revisions WINDOW GRILLE TEMPLE ST. AREAS

THALL OF JUSTICE BUILDING TO COUNTY OF LOS ANGELES - CAL.

ALLIED ARCHITECTS ASSOCIATION

OF LOS ANGELES CALIFORNIA

APPROVED BY JURY APPROVED BY RESOLUTION DATED MAR. 6, 19

DOARD OF DIRECTORS ALLIED ARCHITECTS

ASSOCIATION OF LOS ANGELES

LIVERICAL CONTROLLES

ASSOCIATION OF LOS ANGELES

JOB NO SCALE. 34 & 3"=1"0" DATE-MAR 6 1925 SHERT NO DRAWN BY GEM. CHECKED BY A 134

TRACED BY G.E.M. APPROVED BY A 134

365





















144-2







144-2