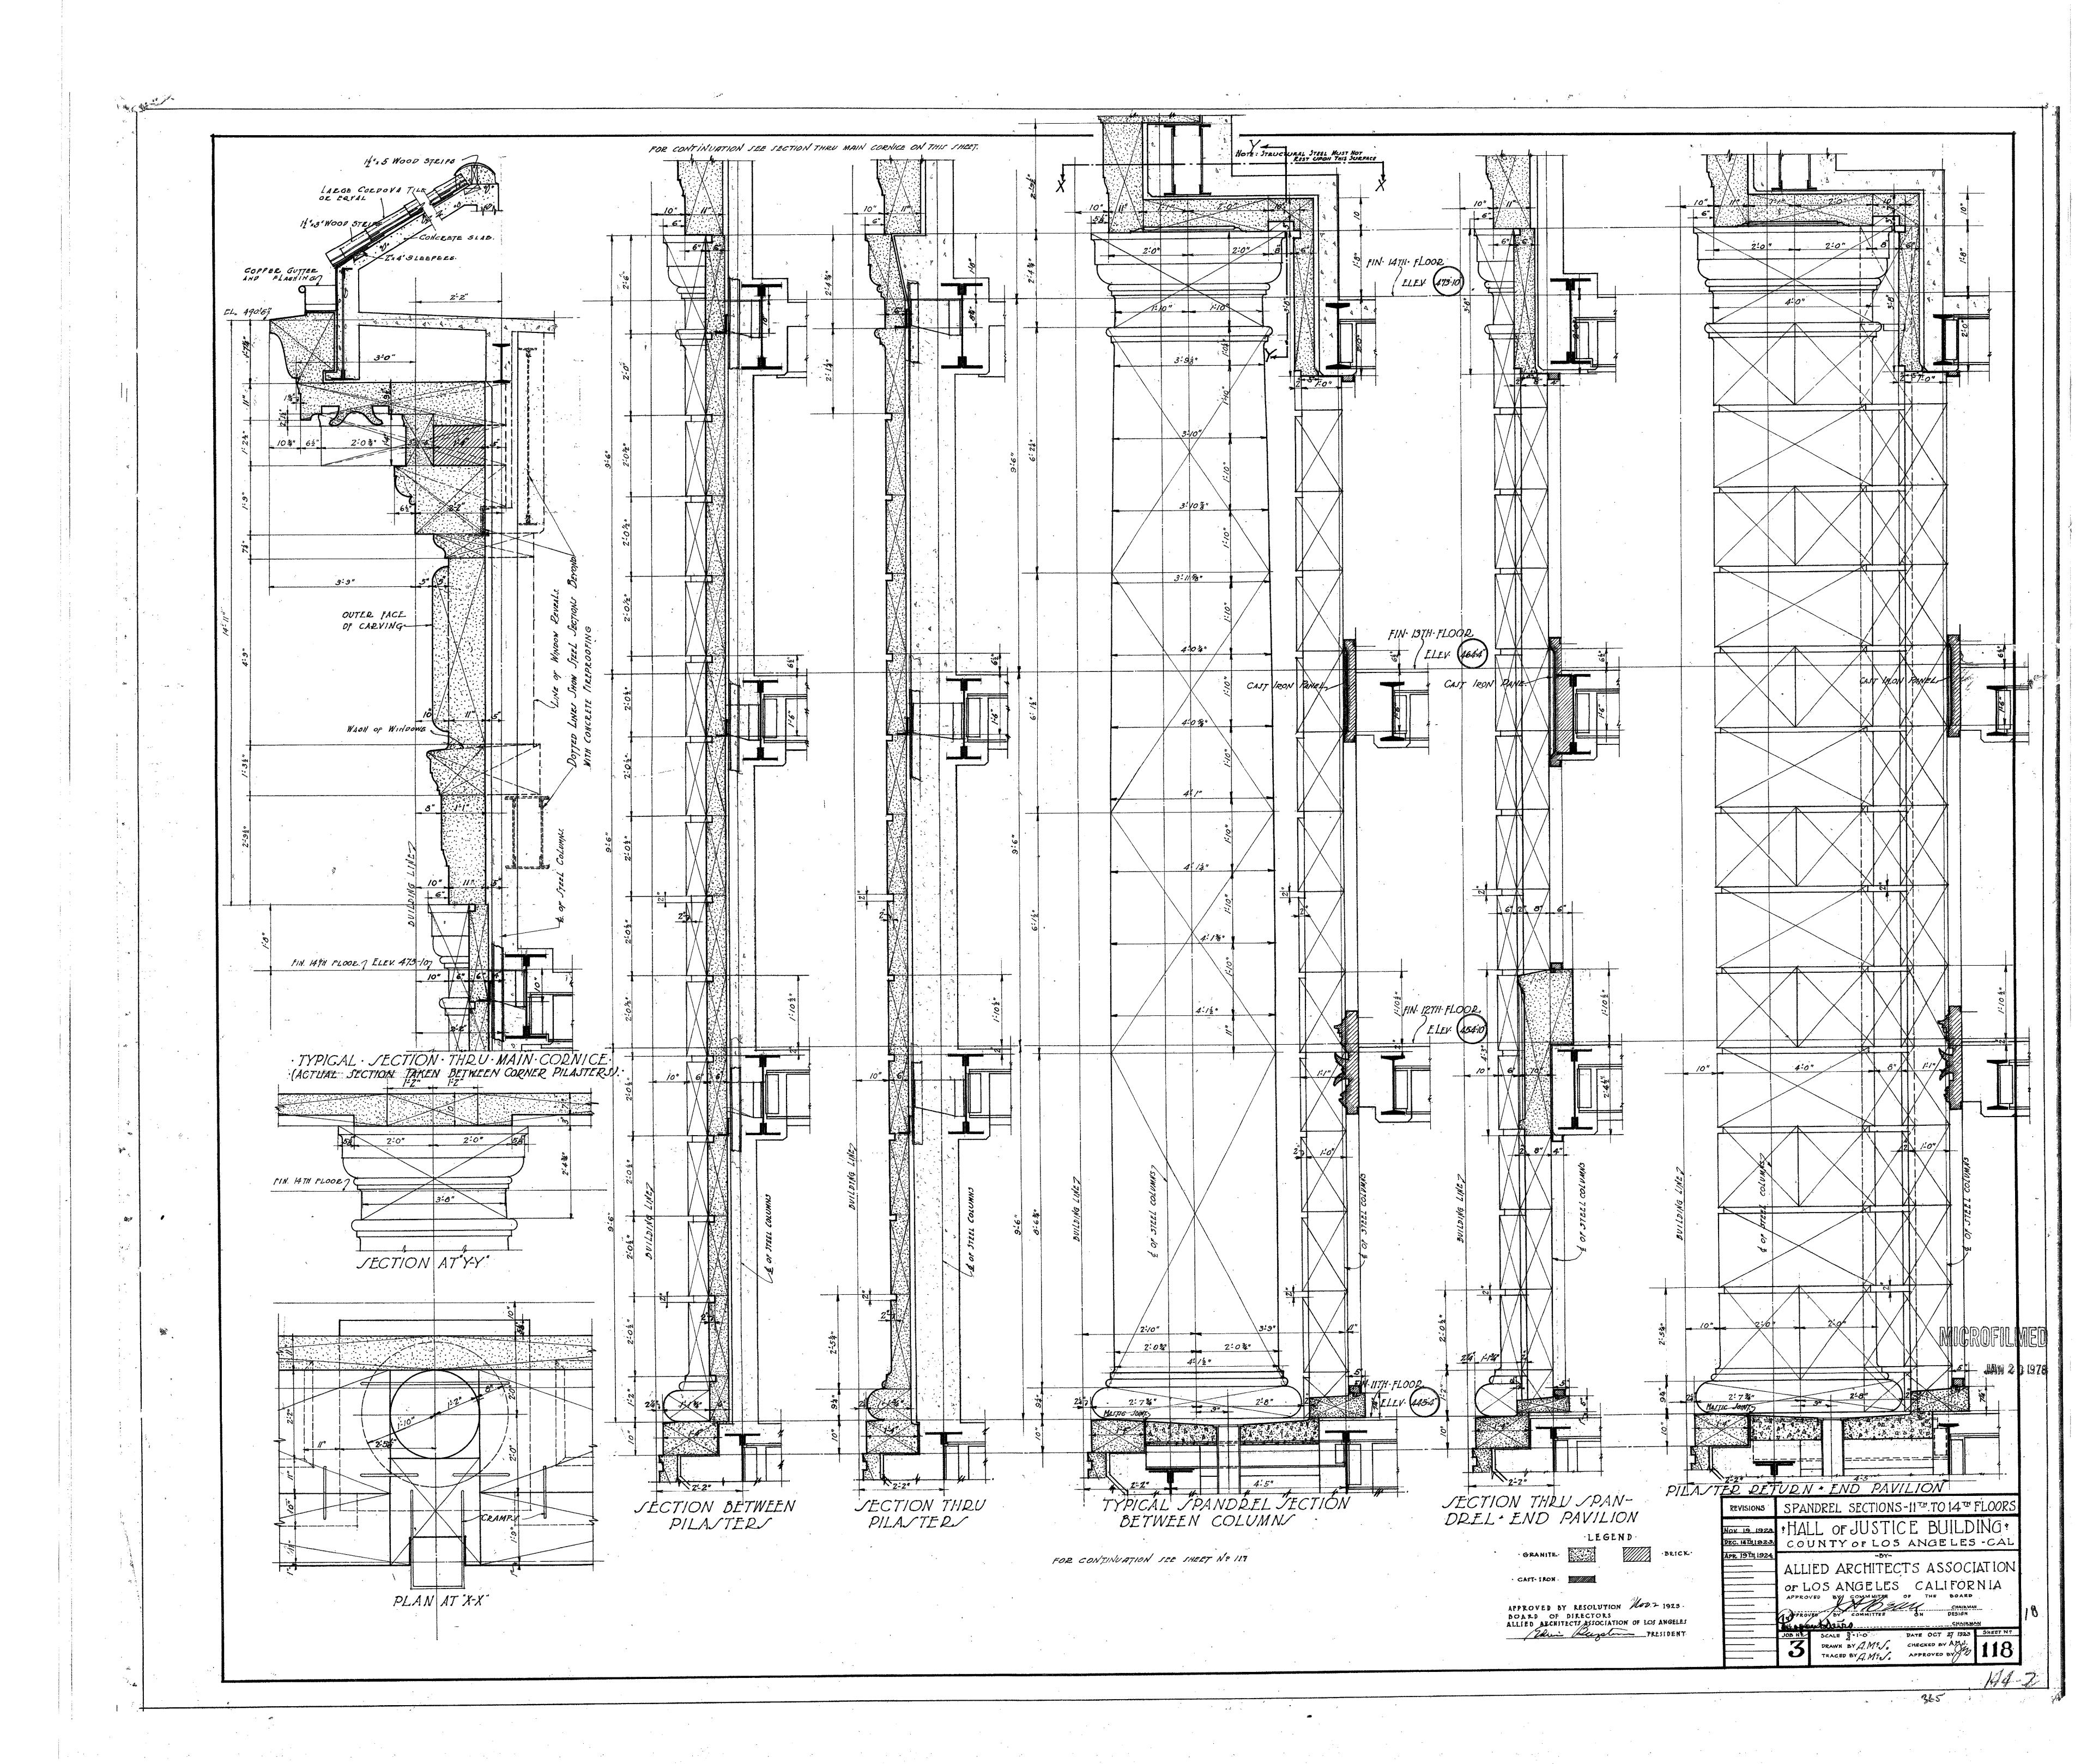

144-2

144-2

11:5

MICROFILMED

JAN 2 0 1975

revisions WINDOW GRILLE TEMPLE ST. AREAS

THALL OF JUSTICE BUILDING TO COUNTY OF LOS ANGELES - CAL.

ALLIED ARCHITECTS ASSOCIATION

OF LOS ANGELES CALIFORNIA

APPROVED BY JURY APPROVED BY RESOLUTION DATED MAR. 6, 19

DOARD OF DIRECTORS ALLIED ARCHITECTS

ASSOCIATION OF LOS ANGELES

LIVERICAL CONTROLLES

ASSOCIATION OF LOS ANGELES

JOB NO SCALE. 34 & 3"=1"0" DATE-MAR 6 1925 SHERT NO DRAWN BY GEM. CHECKED BY A 134

TRACED BY G.E.M. APPROVED BY A 134

365

144-2

144-2