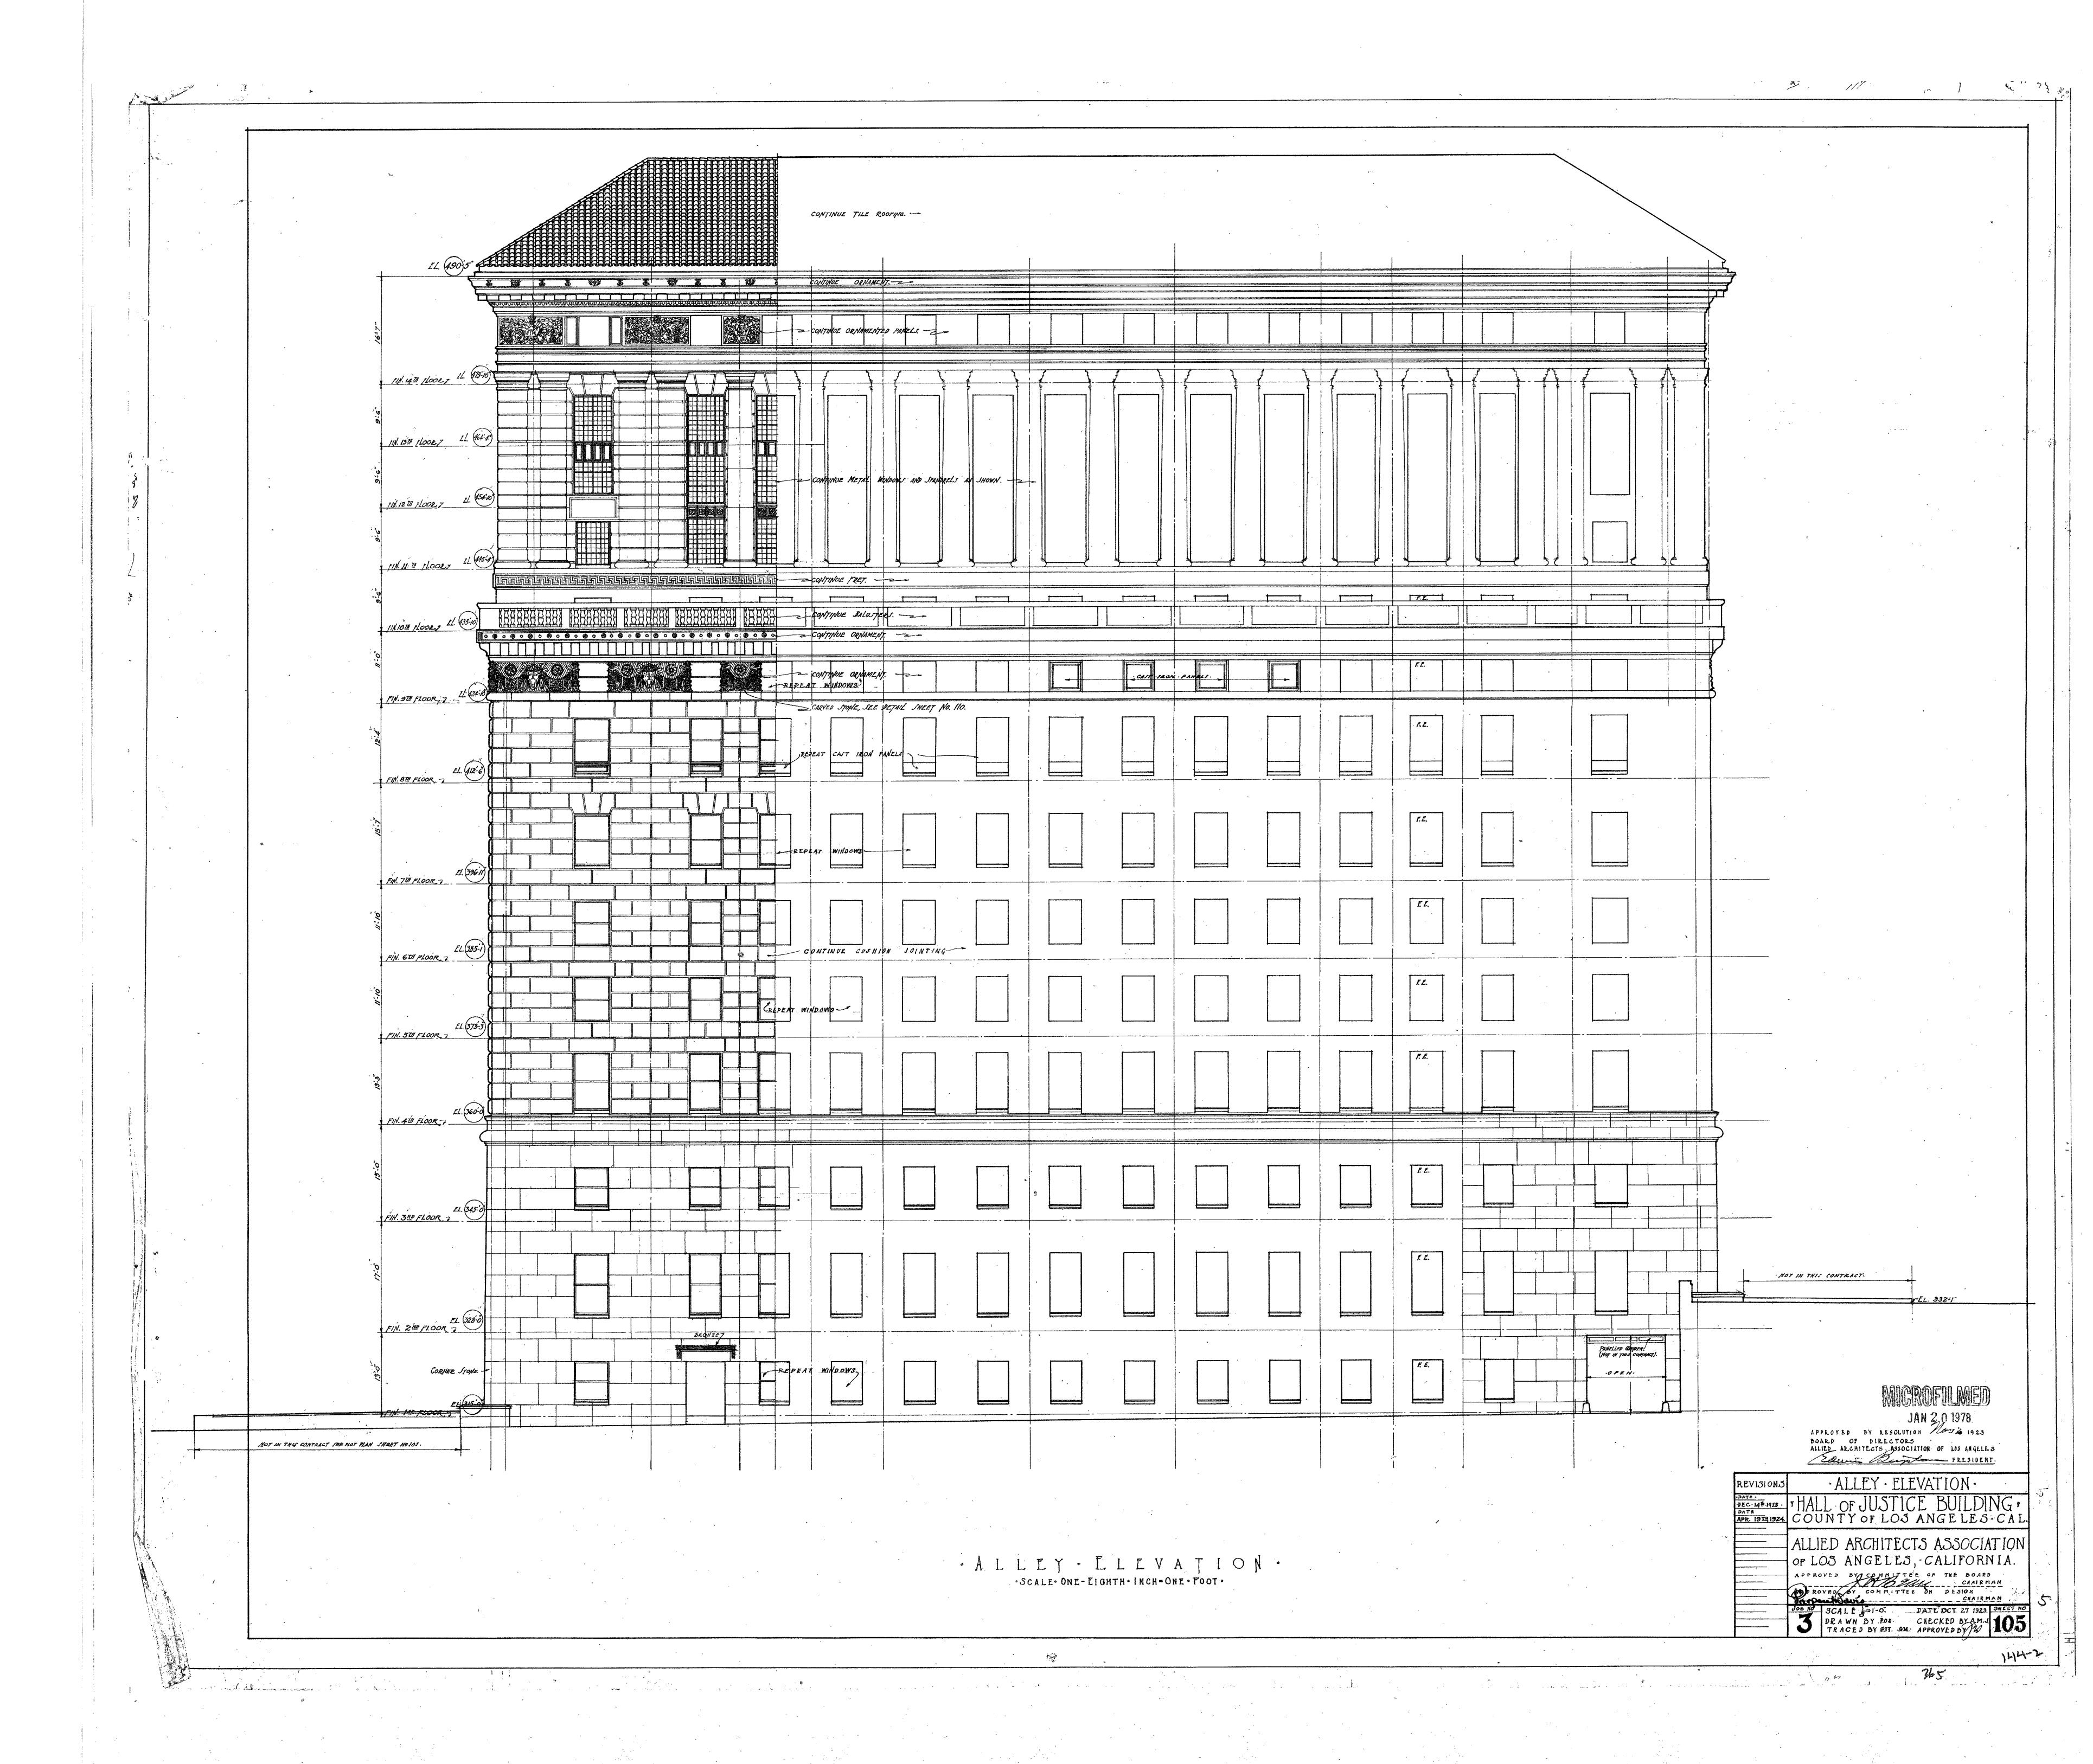

144-2

11:5

MICROFILMED

JAN 201975

revisions WINDOW GRILLE TEMPLE ST. AREAS

HALL OF JUSTICE BUILDING Y
COUNTY OF LOS ANGELES - CAL.

ALLIED ARCHITECTS ASSOCIATION

OF LOS ANGELES CALIFORNIA

APPROVED BY RESOLUTION DATED MAR. 6, 19

DOARD OF DIRECTORS ALLIED ARCHITECTS

ASSOCIATION OF LOS HIGELES

LILLIAN

JOB NO SCALE. 34 & 3"=1"0" DATE-MAR 6 1925 SHEET NO DRAWN BY GEM. CHECKED BY A 134

TRACED BY GEM. APPROVED BY A 134

144-2

144-2

11:5

MICROFILMED

JAN 2 0 1975

revisions WINDOW GRILLE TEMPLE ST. AREAS

THALL OF JUSTICE BUILDING TO COUNTY OF LOS ANGELES - CAL.

ALLIED ARCHITECTS ASSOCIATION

OF LOS ANGELES CALIFORNIA

APPROVED BY JURY APPROVED BY RESOLUTION DATED MAR. 6, 19

DOARD OF DIRECTORS ALLIED ARCHITECTS

ASSOCIATION OF LOS ANGELES

LIVERICAL CONTROLLES

ASSOCIATION OF LOS ANGELES

JOB NO SCALE. 34 & 3"=1"0" DATE-MAR 6 1925 SHERT NO DRAWN BY GEM. CHECKED BY A 134

TRACED BY G.E.M. APPROVED BY A 134

365

144-2

144-2