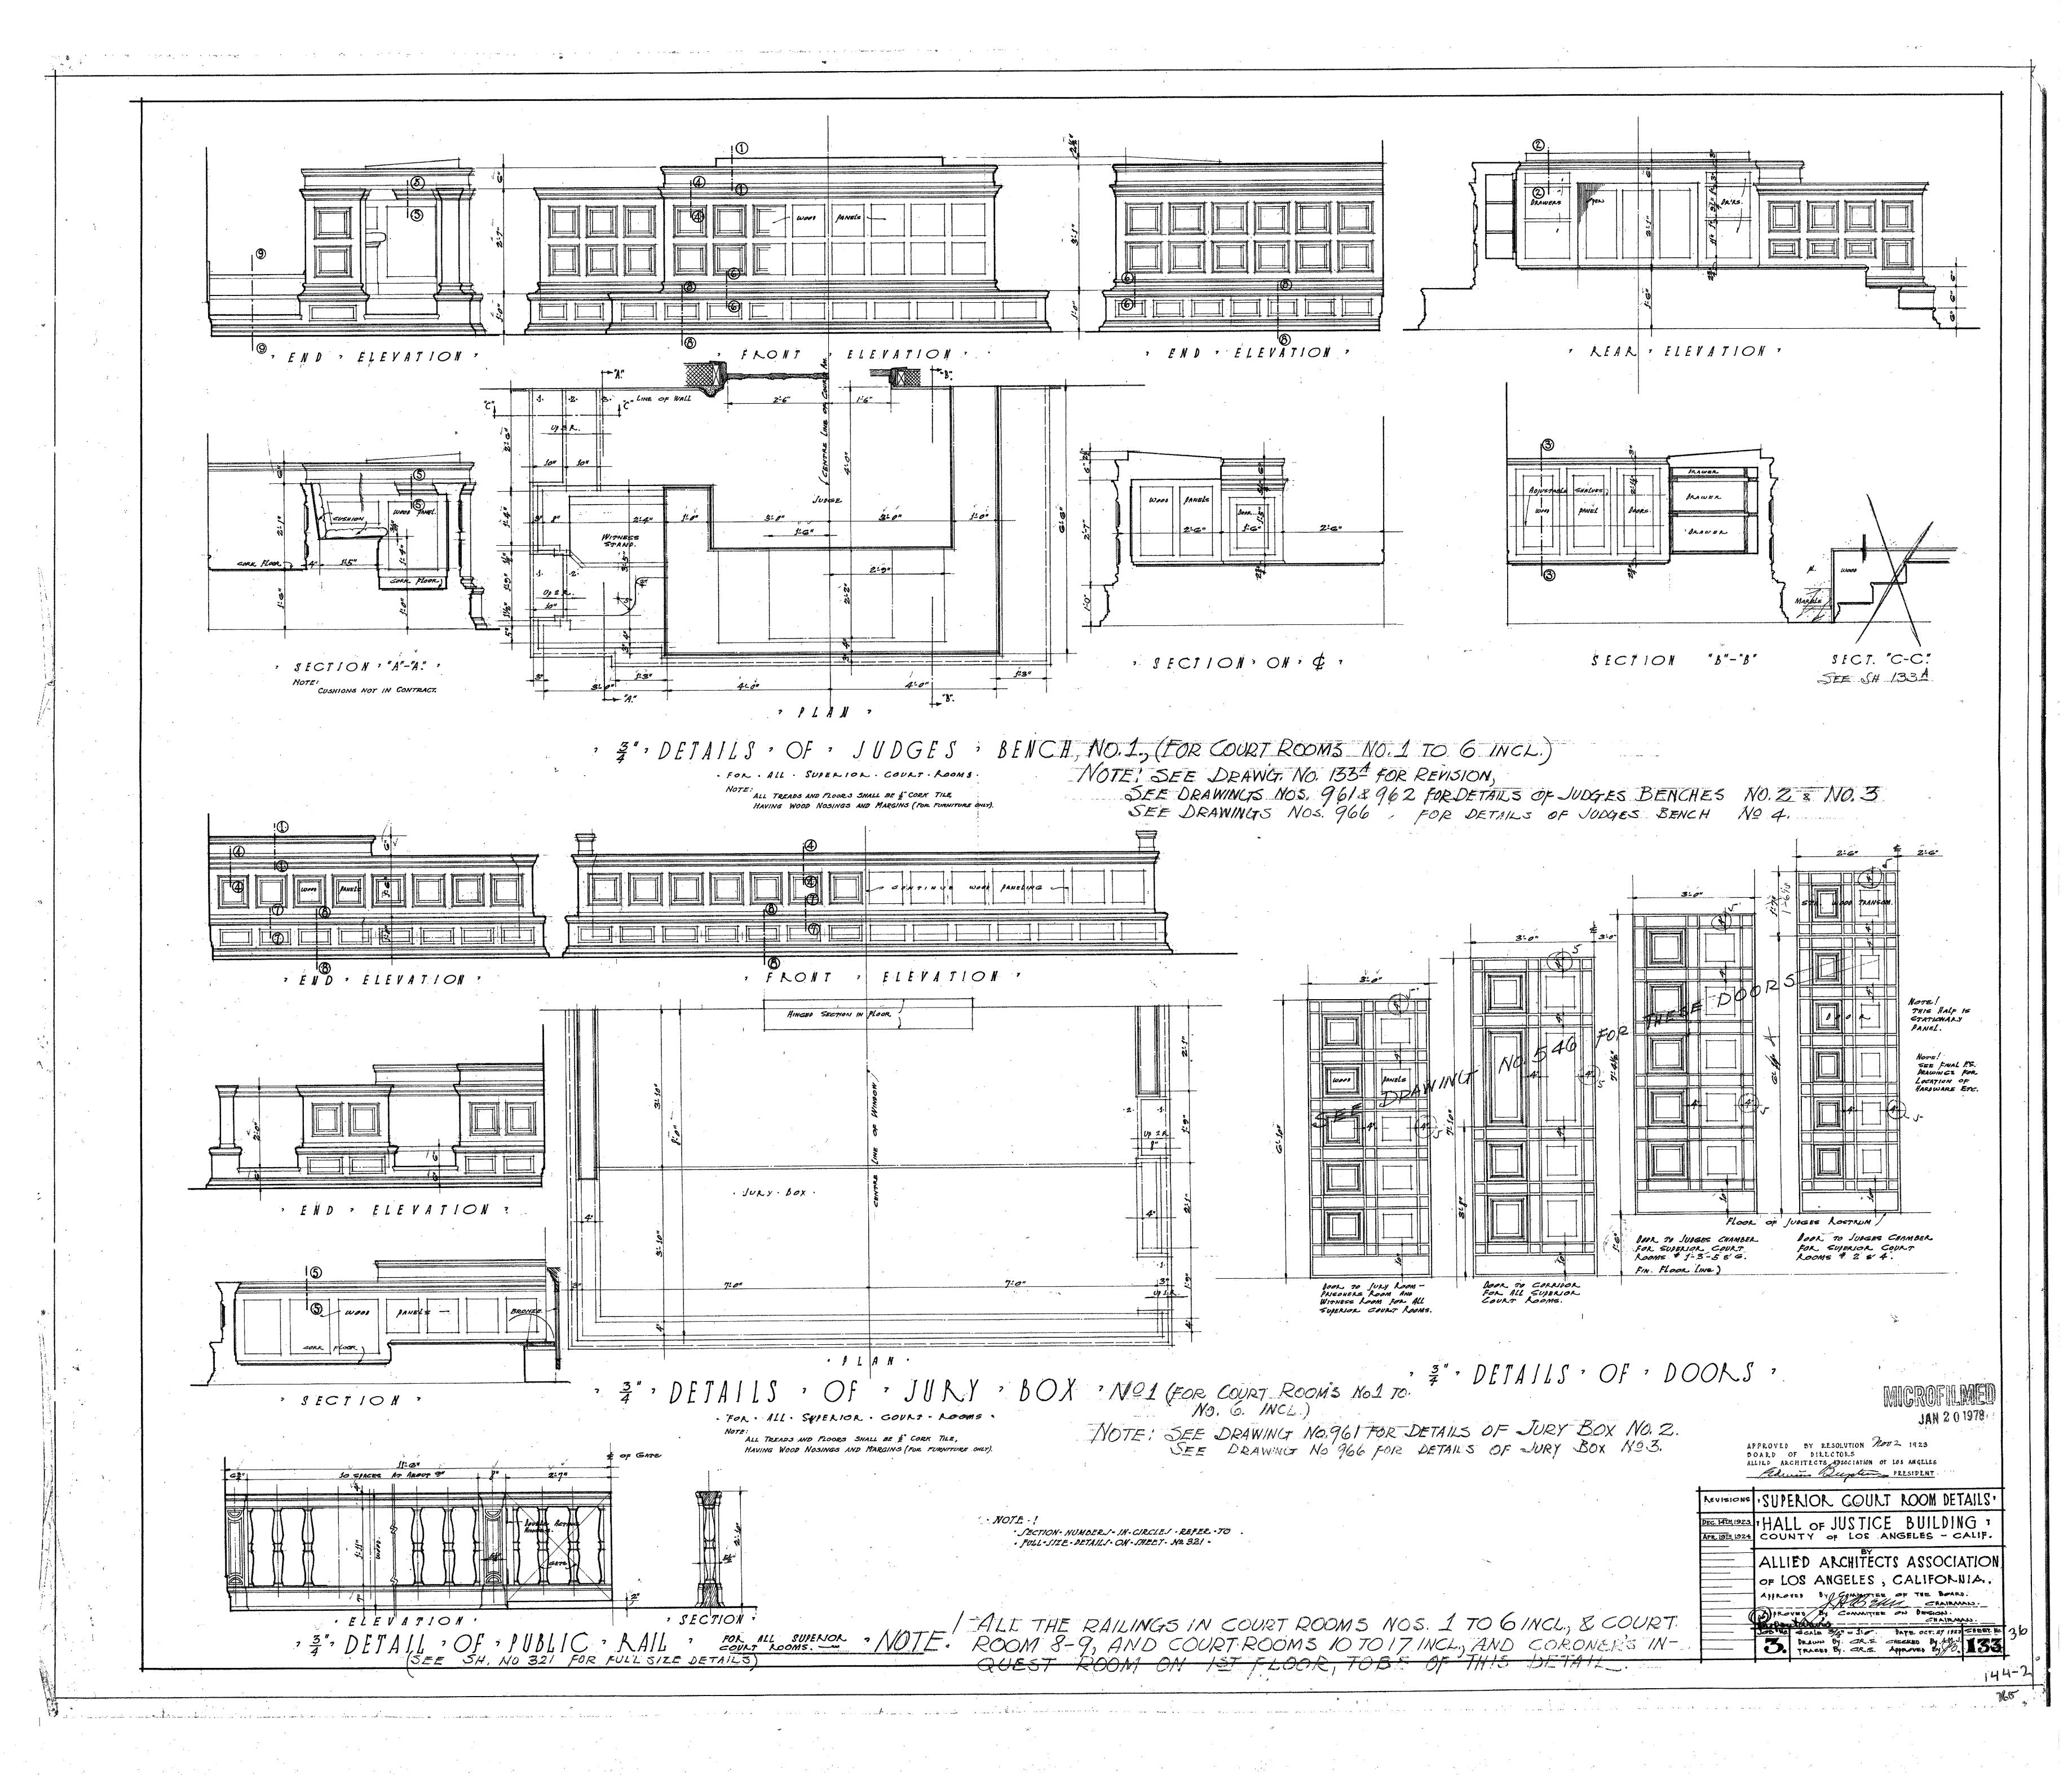

144-2







































11:5





















MICROFILMED

JAN 201975

revisions WINDOW GRILLE TEMPLE ST. AREAS

HALL OF JUSTICE BUILDING Y
COUNTY OF LOS ANGELES - CAL.

ALLIED ARCHITECTS ASSOCIATION

OF LOS ANGELES CALIFORNIA

APPROVED BY RESOLUTION DATED MAR. 6, 19

DOARD OF DIRECTORS ALLIED ARCHITECTS

ASSOCIATION OF LOS HIGELES

LILLIAN

JOB NO SCALE. 34 & 3"=1"0" DATE-MAR 6 1925 SHEET NO DRAWN BY GEM. CHECKED BY A 134

TRACED BY GEM. APPROVED BY A 134





















144-2







144-2









































11:5





















MICROFILMED

JAN 2 0 1975

revisions WINDOW GRILLE TEMPLE ST. AREAS

THALL OF JUSTICE BUILDING TO COUNTY OF LOS ANGELES - CAL.

ALLIED ARCHITECTS ASSOCIATION

OF LOS ANGELES CALIFORNIA

APPROVED BY JURY APPROVED BY RESOLUTION DATED MAR. 6, 19

DOARD OF DIRECTORS ALLIED ARCHITECTS

ASSOCIATION OF LOS ANGELES

LIVERICAL CONTROLLES

ASSOCIATION OF LOS ANGELES

JOB NO SCALE. 34 & 3"=1"0" DATE-MAR 6 1925 SHERT NO DRAWN BY GEM. CHECKED BY A 134

TRACED BY G.E.M. APPROVED BY A 134

365





















144-2







144-2