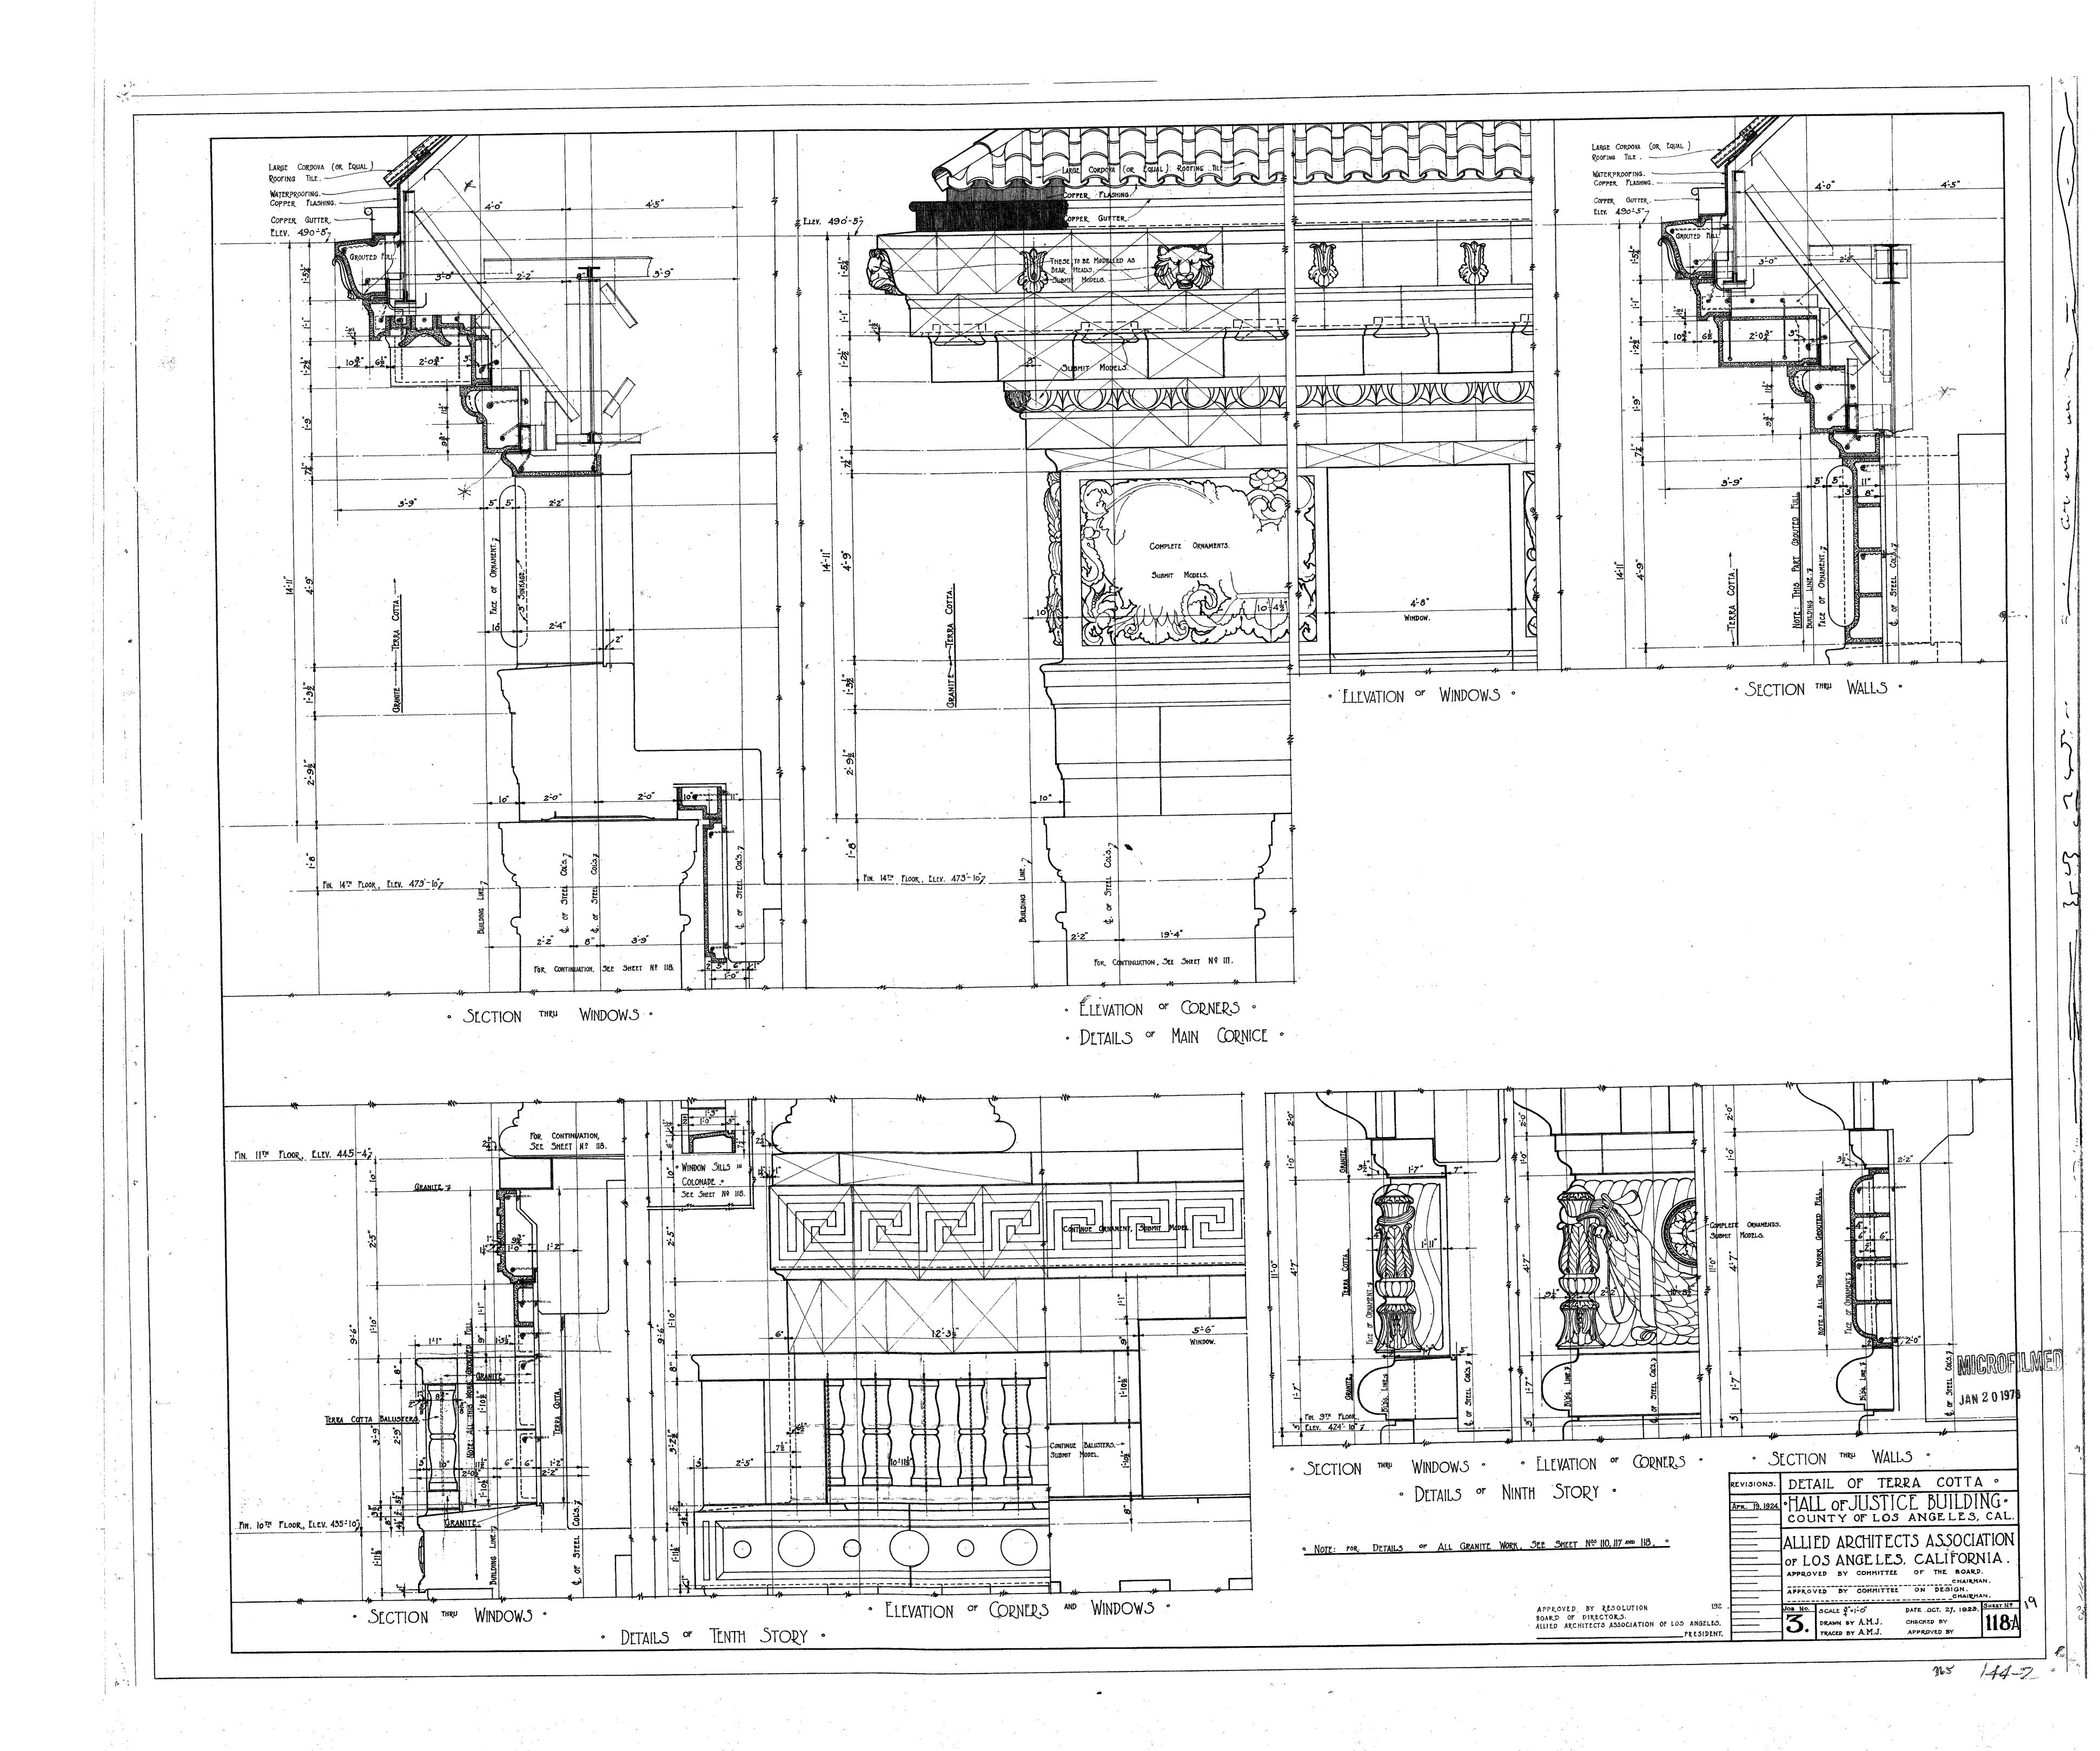

144-2







































11:5





















MICROFILMED

JAN 201975

revisions WINDOW GRILLE TEMPLE ST. AREAS

HALL OF JUSTICE BUILDING Y
COUNTY OF LOS ANGELES - CAL.

ALLIED ARCHITECTS ASSOCIATION

OF LOS ANGELES CALIFORNIA

APPROVED BY RESOLUTION DATED MAR. 6, 19

DOARD OF DIRECTORS ALLIED ARCHITECTS

ASSOCIATION OF LOS HIGELES

LILLIAN

JOB NO SCALE. 34 & 3"=1"0" DATE-MAR 6 1925 SHEET NO DRAWN BY GEM. CHECKED BY A 134

TRACED BY GEM. APPROVED BY A 134





















144-2







144-2









































11:5





















MICROFILMED

JAN 2 0 1975

revisions WINDOW GRILLE TEMPLE ST. AREAS

THALL OF JUSTICE BUILDING TO COUNTY OF LOS ANGELES - CAL.

ALLIED ARCHITECTS ASSOCIATION

OF LOS ANGELES CALIFORNIA

APPROVED BY JURY APPROVED BY RESOLUTION DATED MAR. 6, 19

DOARD OF DIRECTORS ALLIED ARCHITECTS

ASSOCIATION OF LOS ANGELES

LIVERICAL CONTROLLES

ASSOCIATION OF LOS ANGELES

JOB NO SCALE. 34 & 3"=1"0" DATE-MAR 6 1925 SHERT NO DRAWN BY GEM. CHECKED BY A 134

TRACED BY G.E.M. APPROVED BY A 134

365





















144-2







144-2