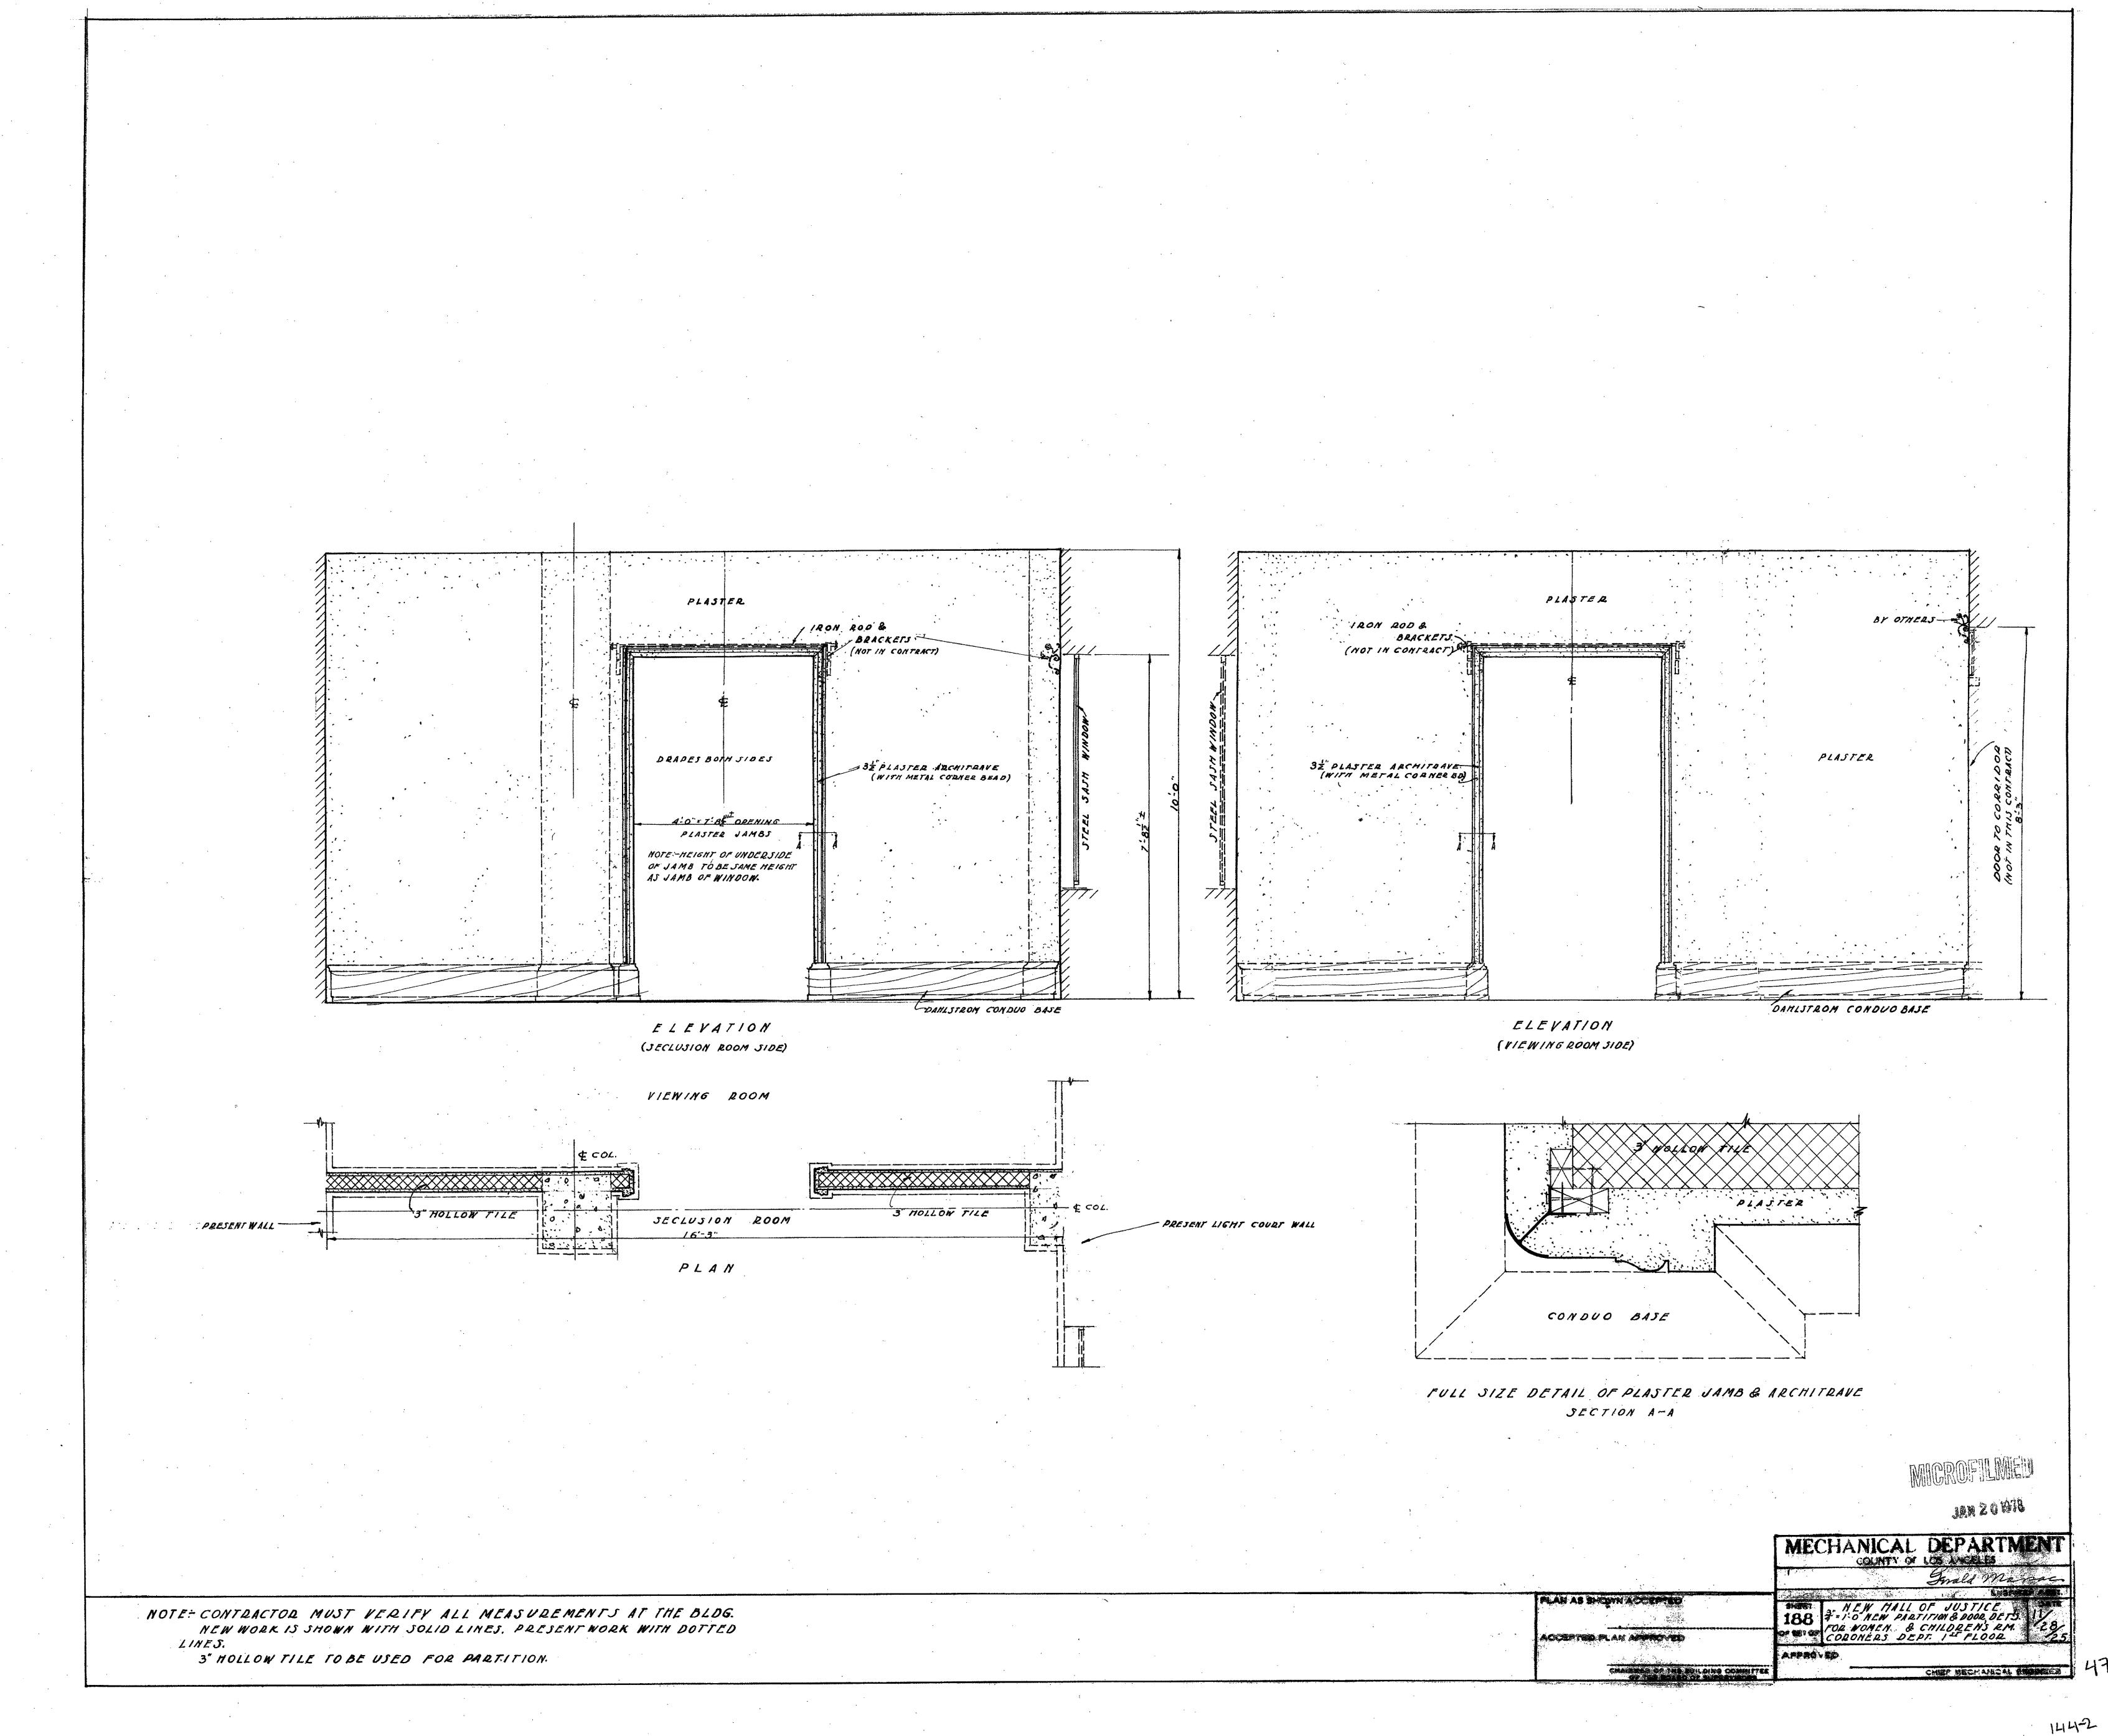

19

DOARD OF DIRECTORS ALLIED ARCHITECTS

ASSOCIATION OF LOS HIGELES

LILLIAN

JOB NO SCALE. 34 & 3"=1"0" DATE-MAR 6 1925 SHEET NO DRAWN BY GEM. CHECKED BY A 134

TRACED BY GEM. APPROVED BY A 134





















144-2







144-2









































11:5





















MICROFILMED

JAN 2 0 1975

revisions WINDOW GRILLE TEMPLE ST. AREAS

THALL OF JUSTICE BUILDING TO COUNTY OF LOS ANGELES - CAL.

ALLIED ARCHITECTS ASSOCIATION

OF LOS ANGELES CALIFORNIA

APPROVED BY JURY APPROVED BY RESOLUTION DATED MAR. 6, 19

DOARD OF DIRECTORS ALLIED ARCHITECTS

ASSOCIATION OF LOS ANGELES

LIVERICAL CONTROLLES

ASSOCIATION OF LOS ANGELES

JOB NO SCALE. 34 & 3"=1"0" DATE-MAR 6 1925 SHERT NO DRAWN BY GEM. CHECKED BY A 134

TRACED BY G.E.M. APPROVED BY A 134

365





















144-2







144-2