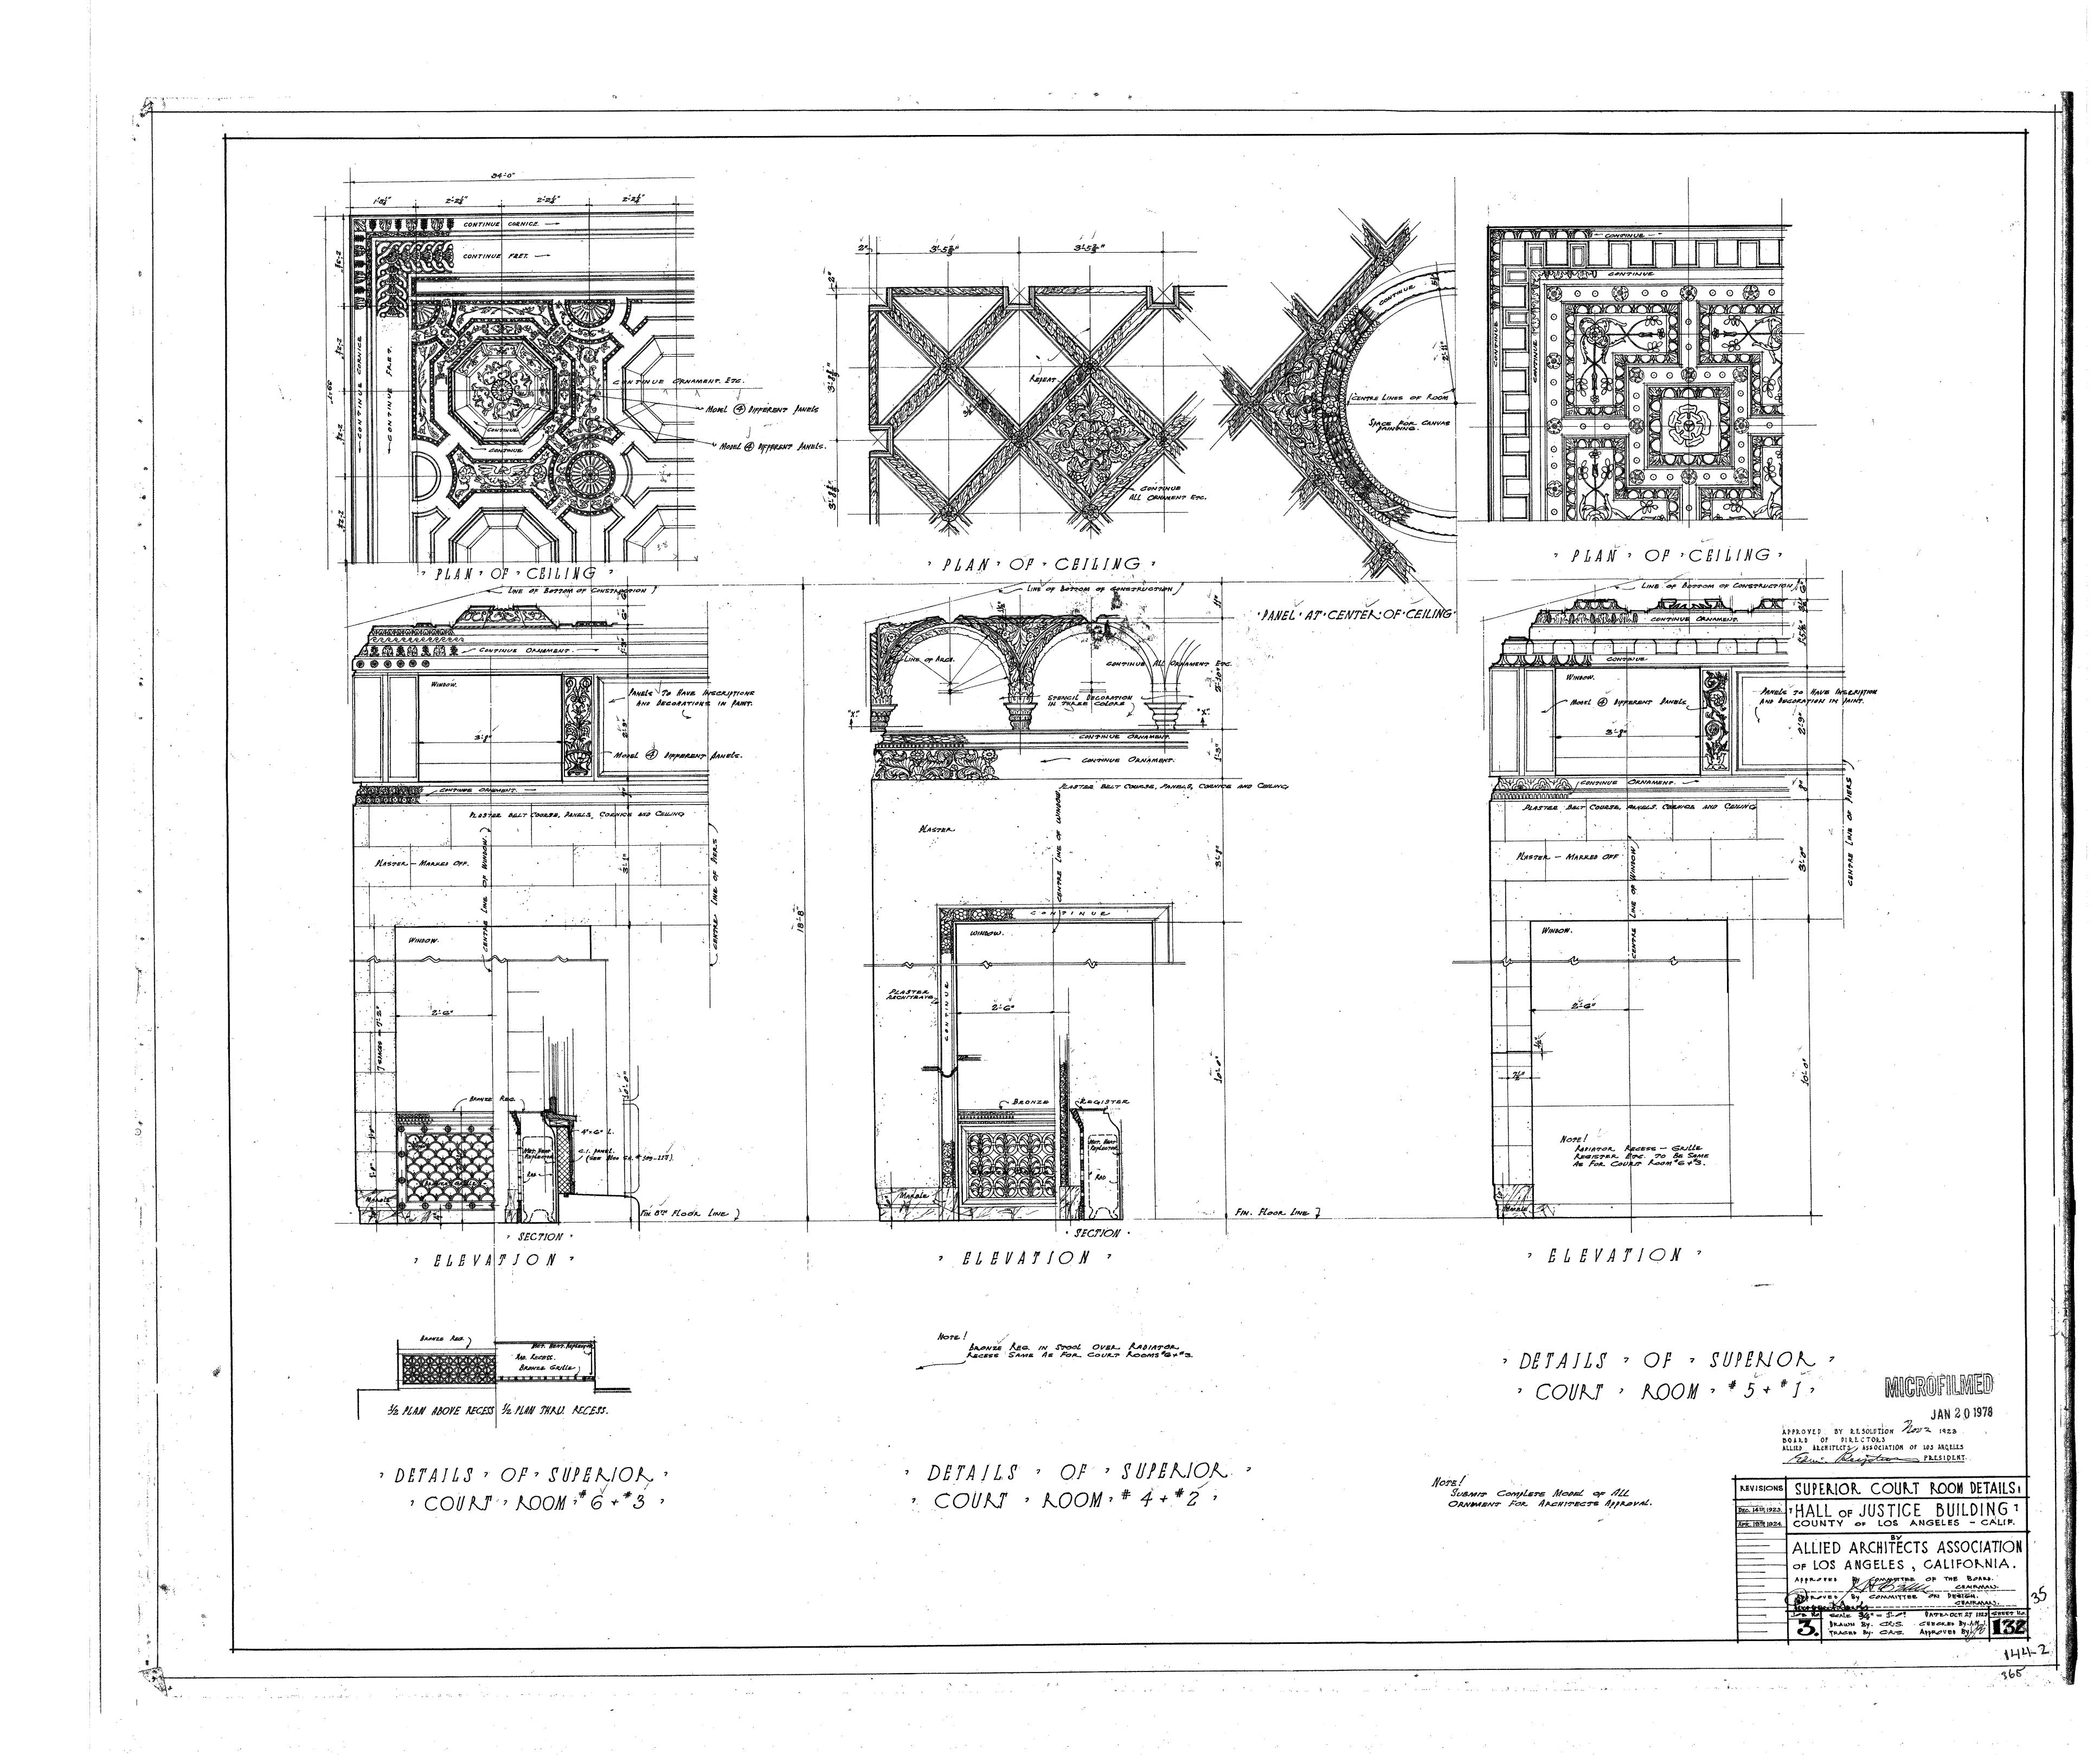

144-2

144-2

11:5

MICROFILMED

JAN 2 0 1975

revisions WINDOW GRILLE TEMPLE ST. AREAS

THALL OF JUSTICE BUILDING TO COUNTY OF LOS ANGELES - CAL.

ALLIED ARCHITECTS ASSOCIATION

OF LOS ANGELES CALIFORNIA

APPROVED BY JURY APPROVED BY RESOLUTION DATED MAR. 6, 19

DOARD OF DIRECTORS ALLIED ARCHITECTS

ASSOCIATION OF LOS ANGELES

LIVERICAL CONTROLLES

ASSOCIATION OF LOS ANGELES

JOB NO SCALE. 34 & 3"=1"0" DATE-MAR 6 1925 SHERT NO DRAWN BY GEM. CHECKED BY A 134