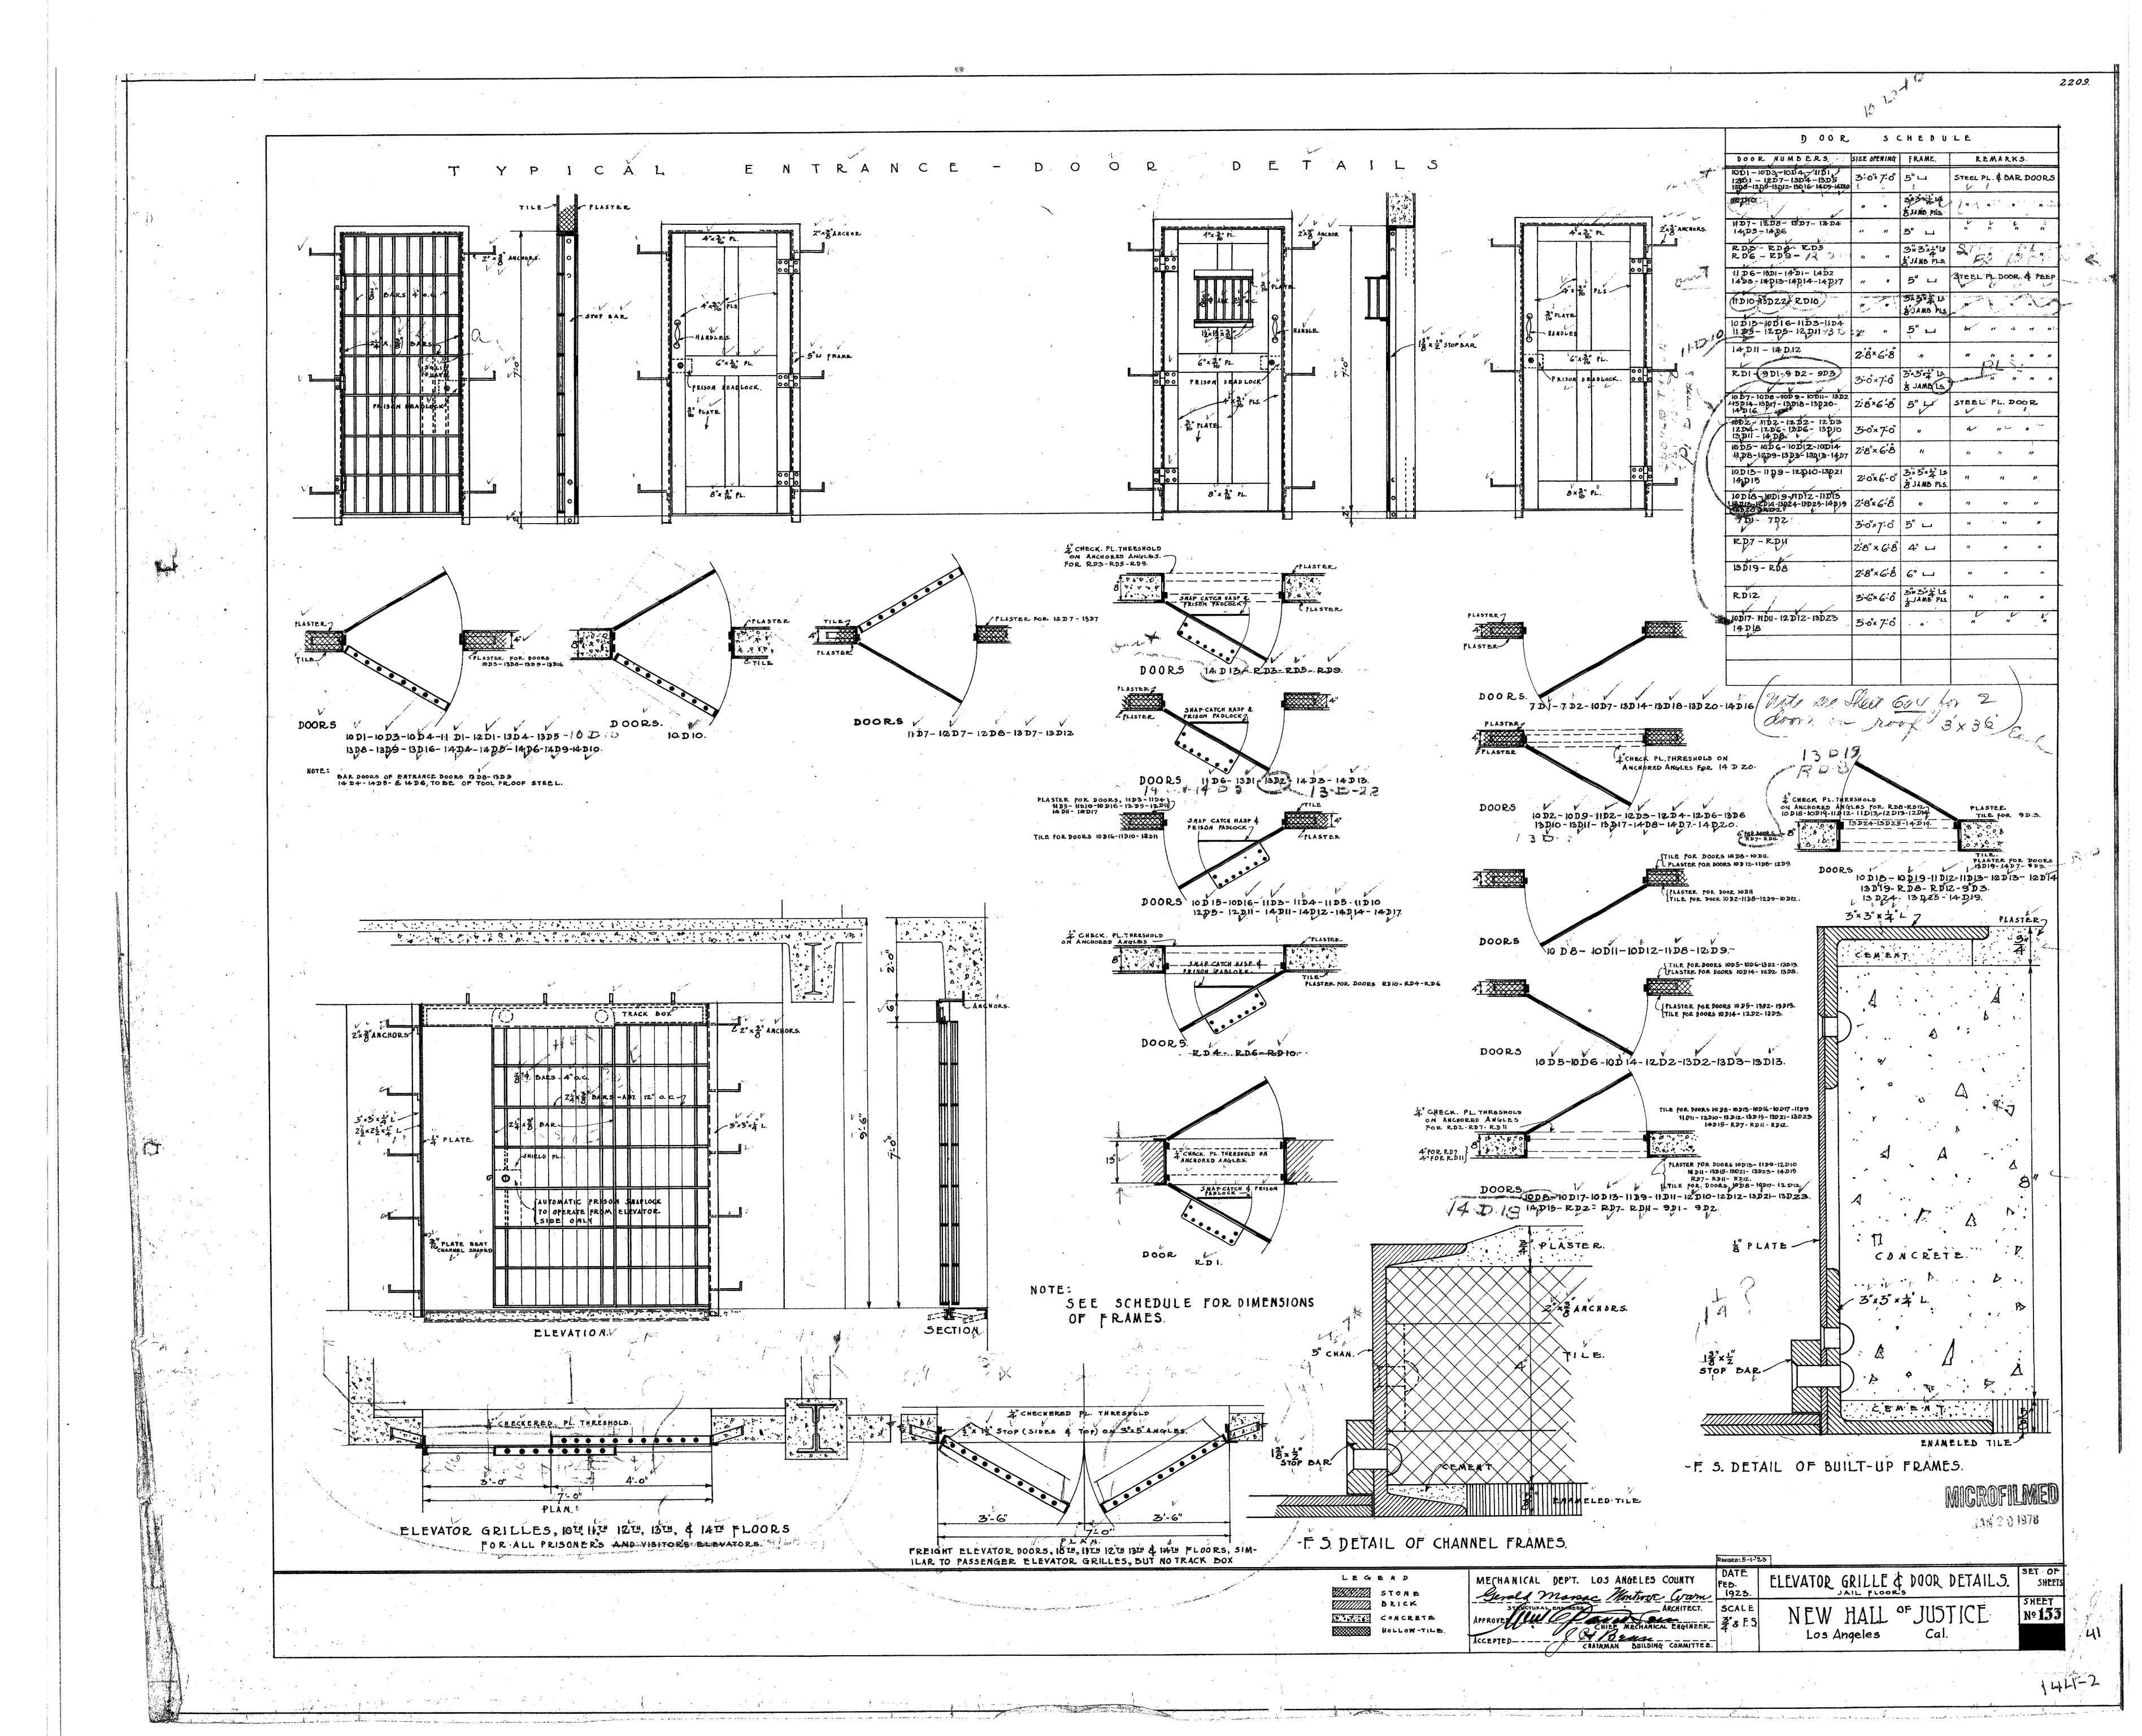

144-2

11:5

MICROFILMED

JAN 201975

revisions WINDOW GRILLE TEMPLE ST. AREAS

HALL OF JUSTICE BUILDING Y
COUNTY OF LOS ANGELES - CAL.

ALLIED ARCHITECTS ASSOCIATION

OF LOS ANGELES CALIFORNIA

144-2

144-2

11:5

MICROFILMED

JAN 2 0 1975

revisions WINDOW GRILLE TEMPLE ST. AREAS

THALL OF JUSTICE BUILDING TO COUNTY OF LOS ANGELES - CAL.

ALLIED ARCHITECTS ASSOCIATION