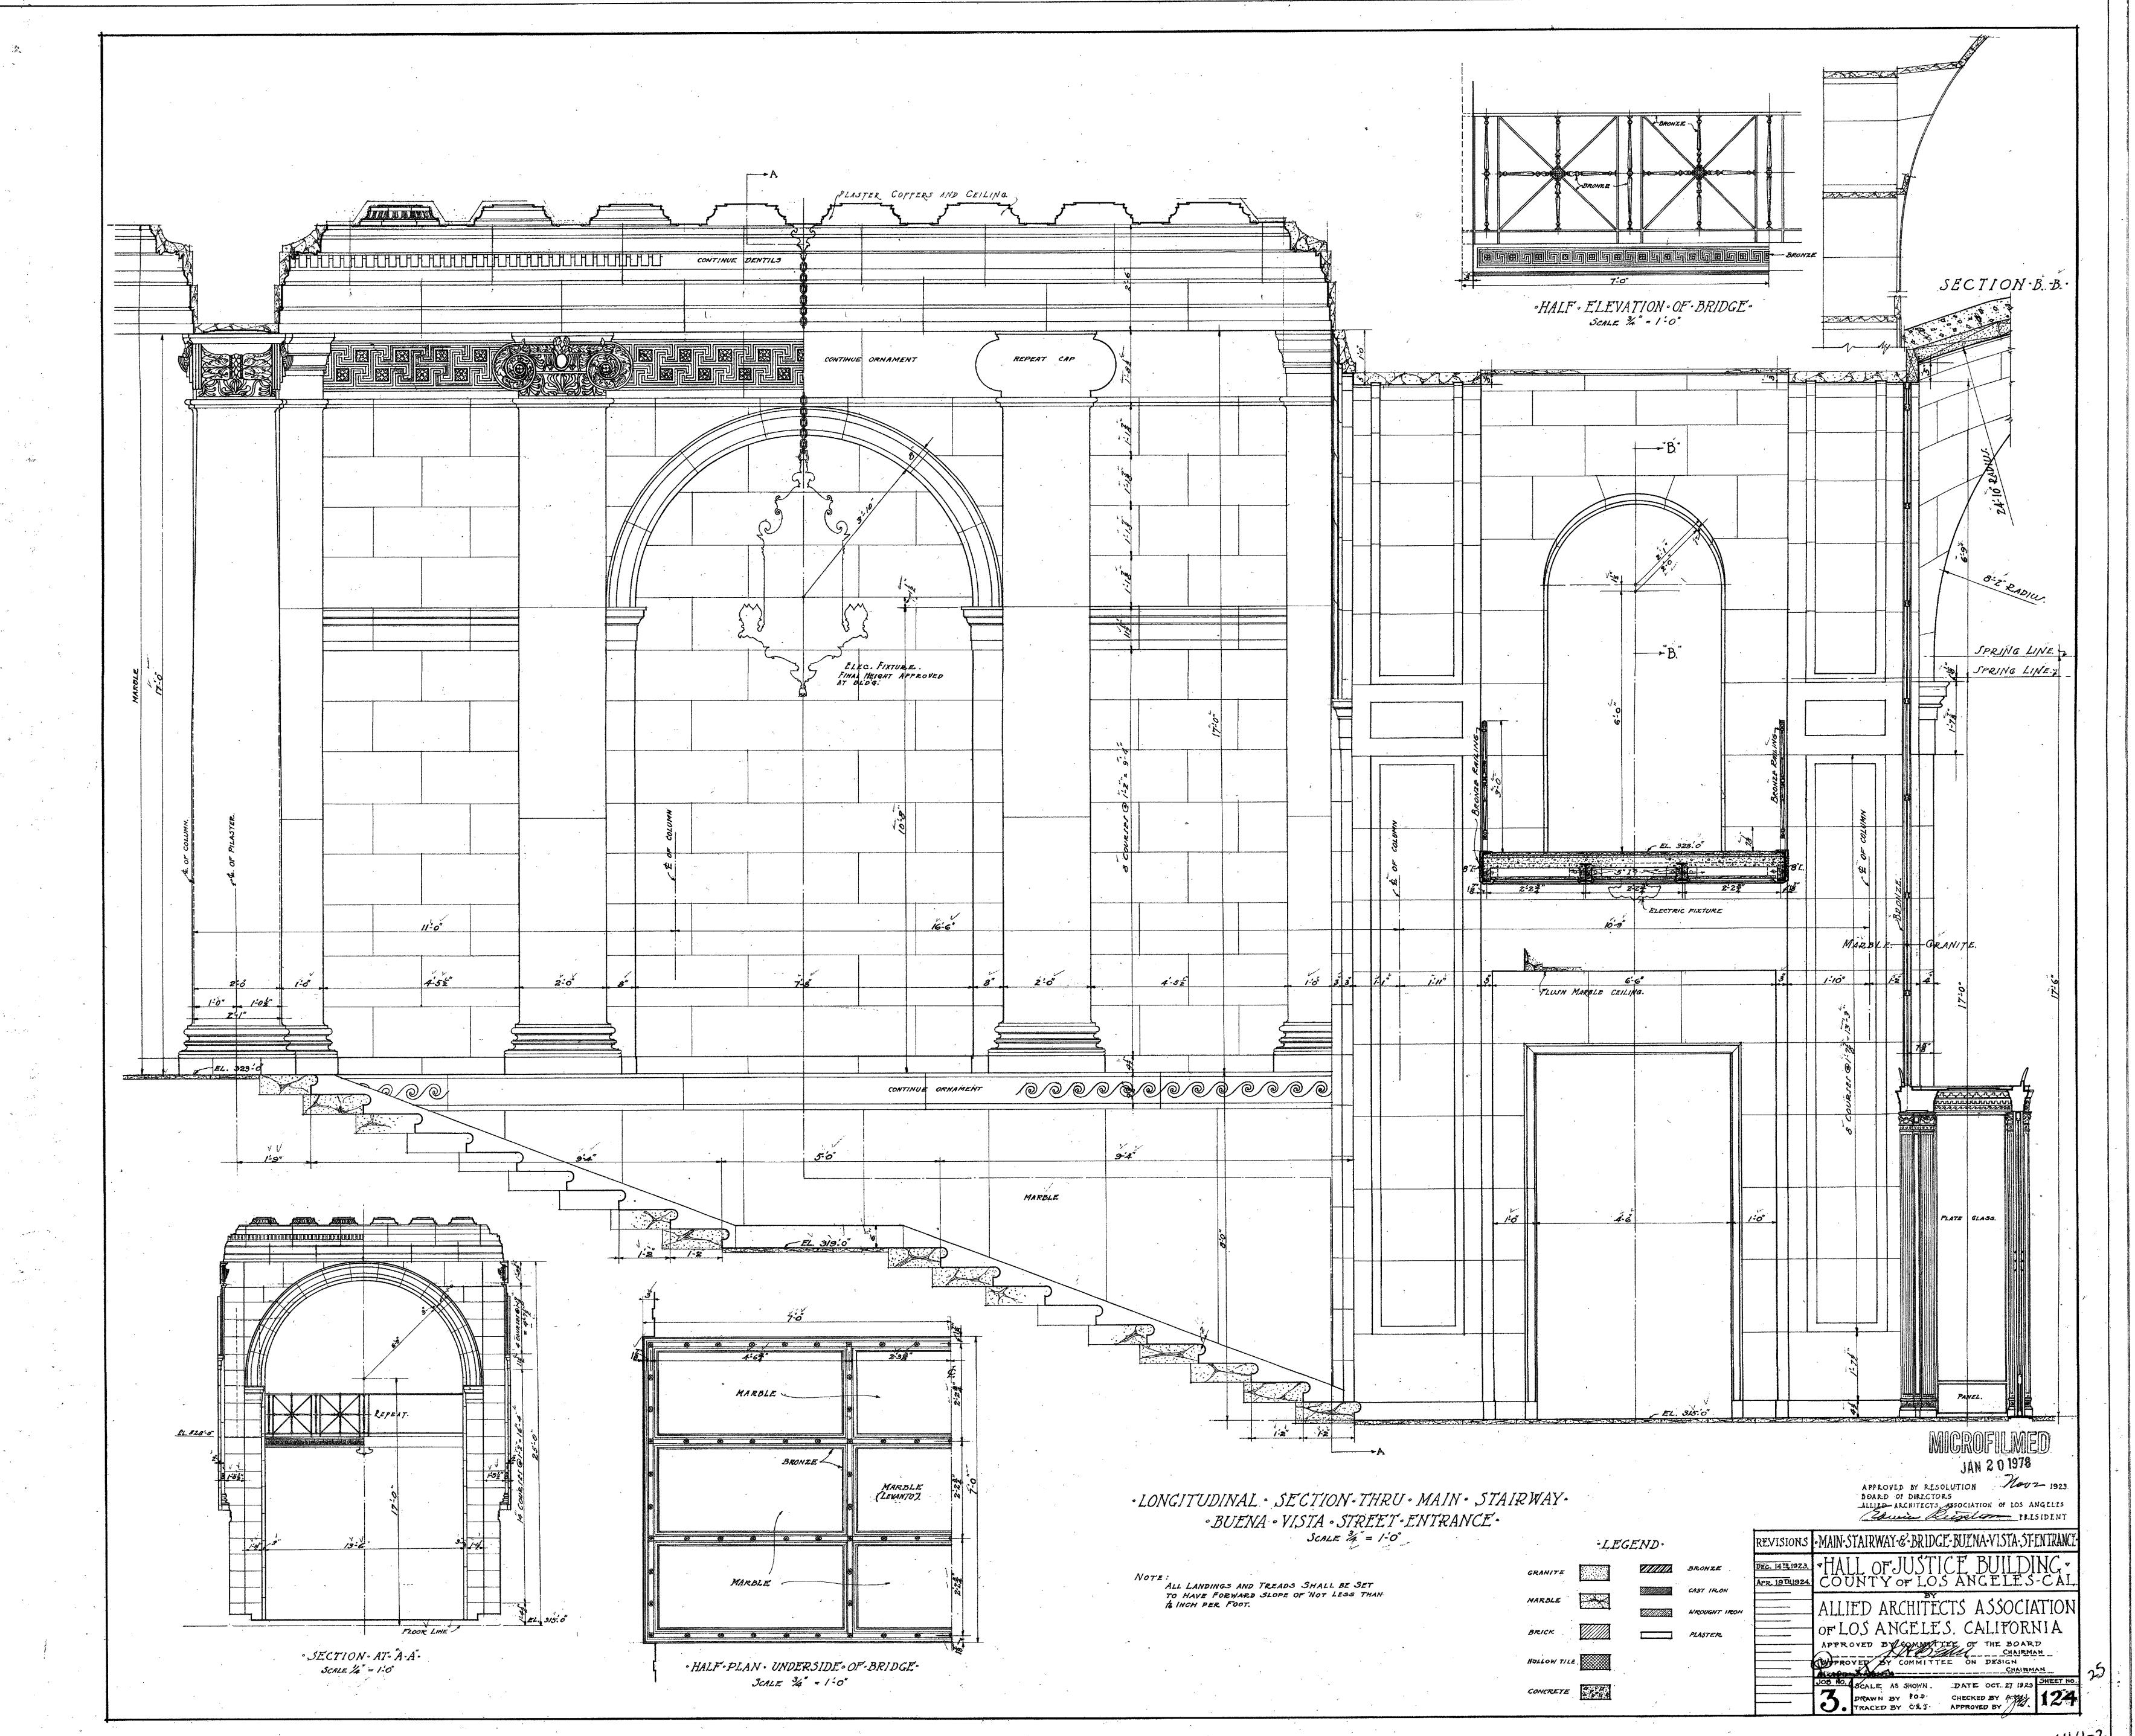

144-2

11:5

MICROFILMED

JAN 201975

revisions WINDOW GRILLE TEMPLE ST. AREAS

HALL OF JUSTICE BUILDING Y
COUNTY OF LOS ANGELES - CAL.

ALLIED ARCHITECTS ASSOCIATION

OF LOS ANGELES CALIFORNIA

144-2

144-2

11:5

MICROFILMED

JAN 2 0 1975

revisions WINDOW GRILLE TEMPLE ST. AREAS

THALL OF JUSTICE BUILDING TO COUNTY OF LOS ANGELES - CAL.

ALLIED ARCHITECTS ASSOCIATION