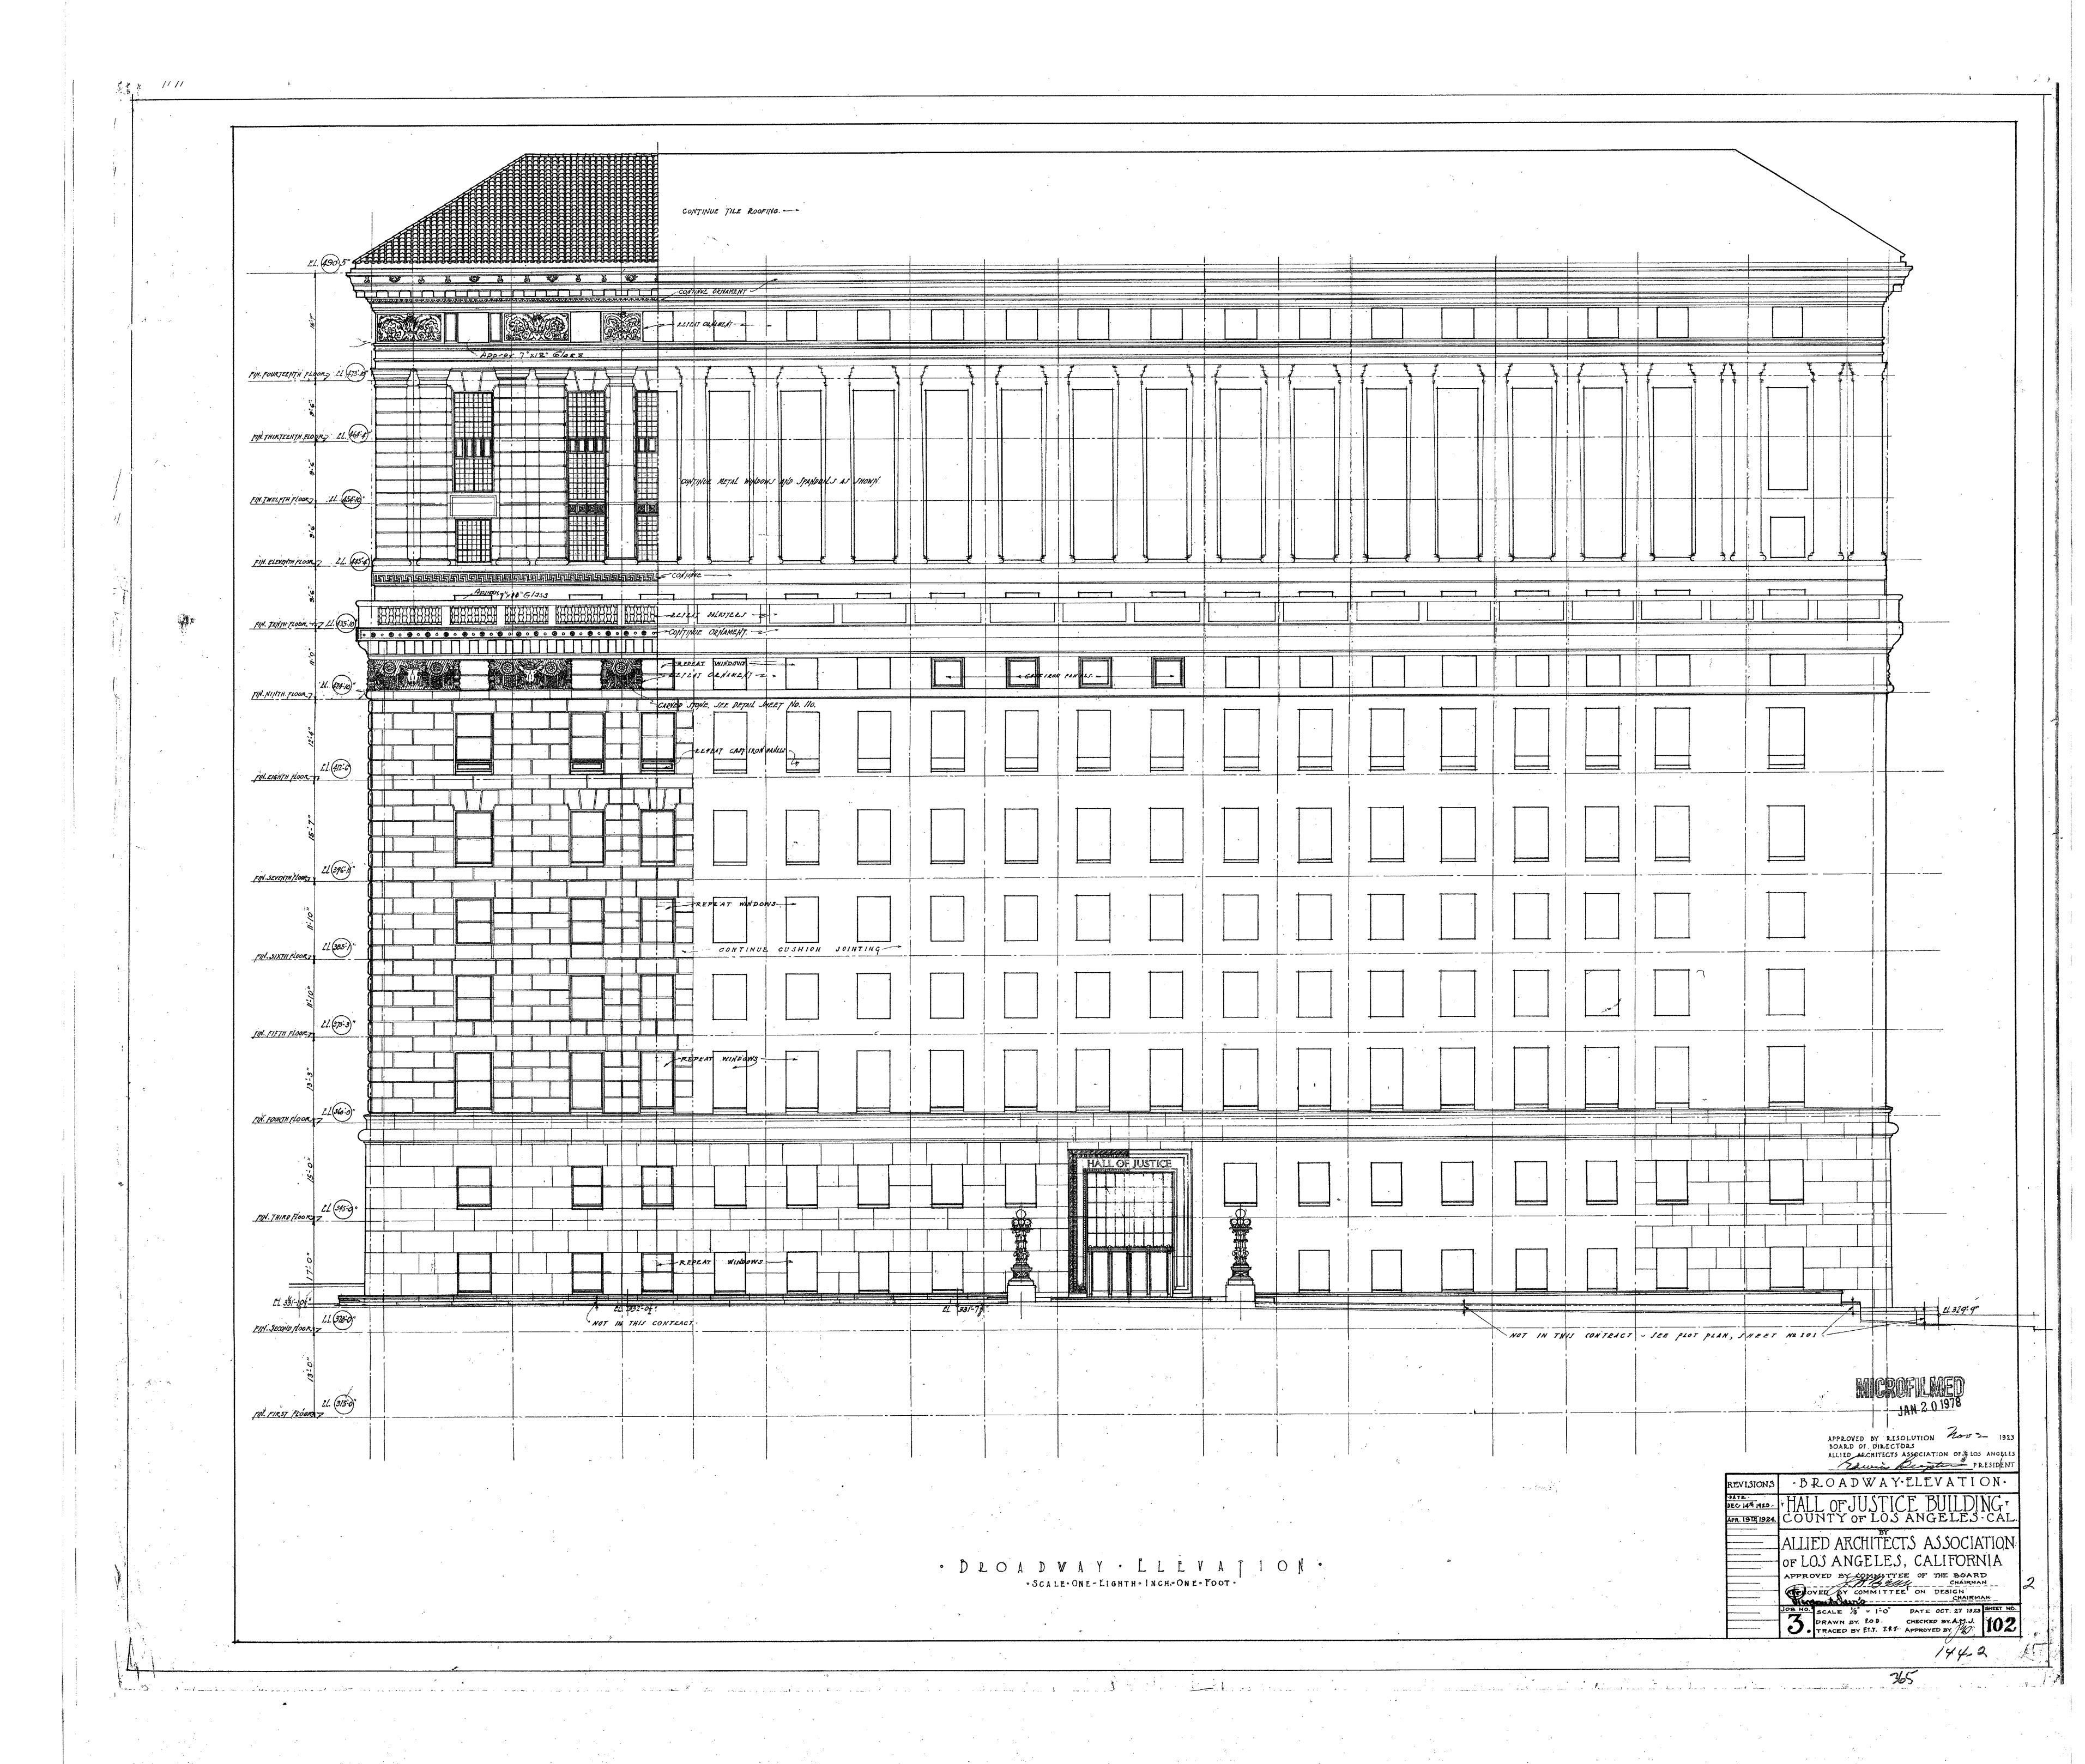

144-2







































11:5





















MICROFILMED

JAN 201975

revisions WINDOW GRILLE TEMPLE ST. AREAS

HALL OF JUSTICE BUILDING Y
COUNTY OF LOS ANGELES - CAL.

ALLIED ARCHITECTS ASSOCIATION

OF LOS ANGELES CALIFORNIA

APPROVED BY RESOLUTION DATED MAR. 6, 19

DOARD OF DIRECTORS ALLIED ARCHITECTS

ASSOCIATION OF LOS HIGELES

LILLIAN

JOB NO SCALE. 34 & 3"=1"0" DATE-MAR 6 1925 SHEET NO DRAWN BY GEM. CHECKED BY A 134

TRACED BY GEM. APPROVED BY A 134





















144-2







144-2









































11:5





















MICROFILMED

JAN 2 0 1975

revisions WINDOW GRILLE TEMPLE ST. AREAS

THALL OF JUSTICE BUILDING TO COUNTY OF LOS ANGELES - CAL.

ALLIED ARCHITECTS ASSOCIATION

OF LOS ANGELES CALIFORNIA

APPROVED BY JURY APPROVED BY