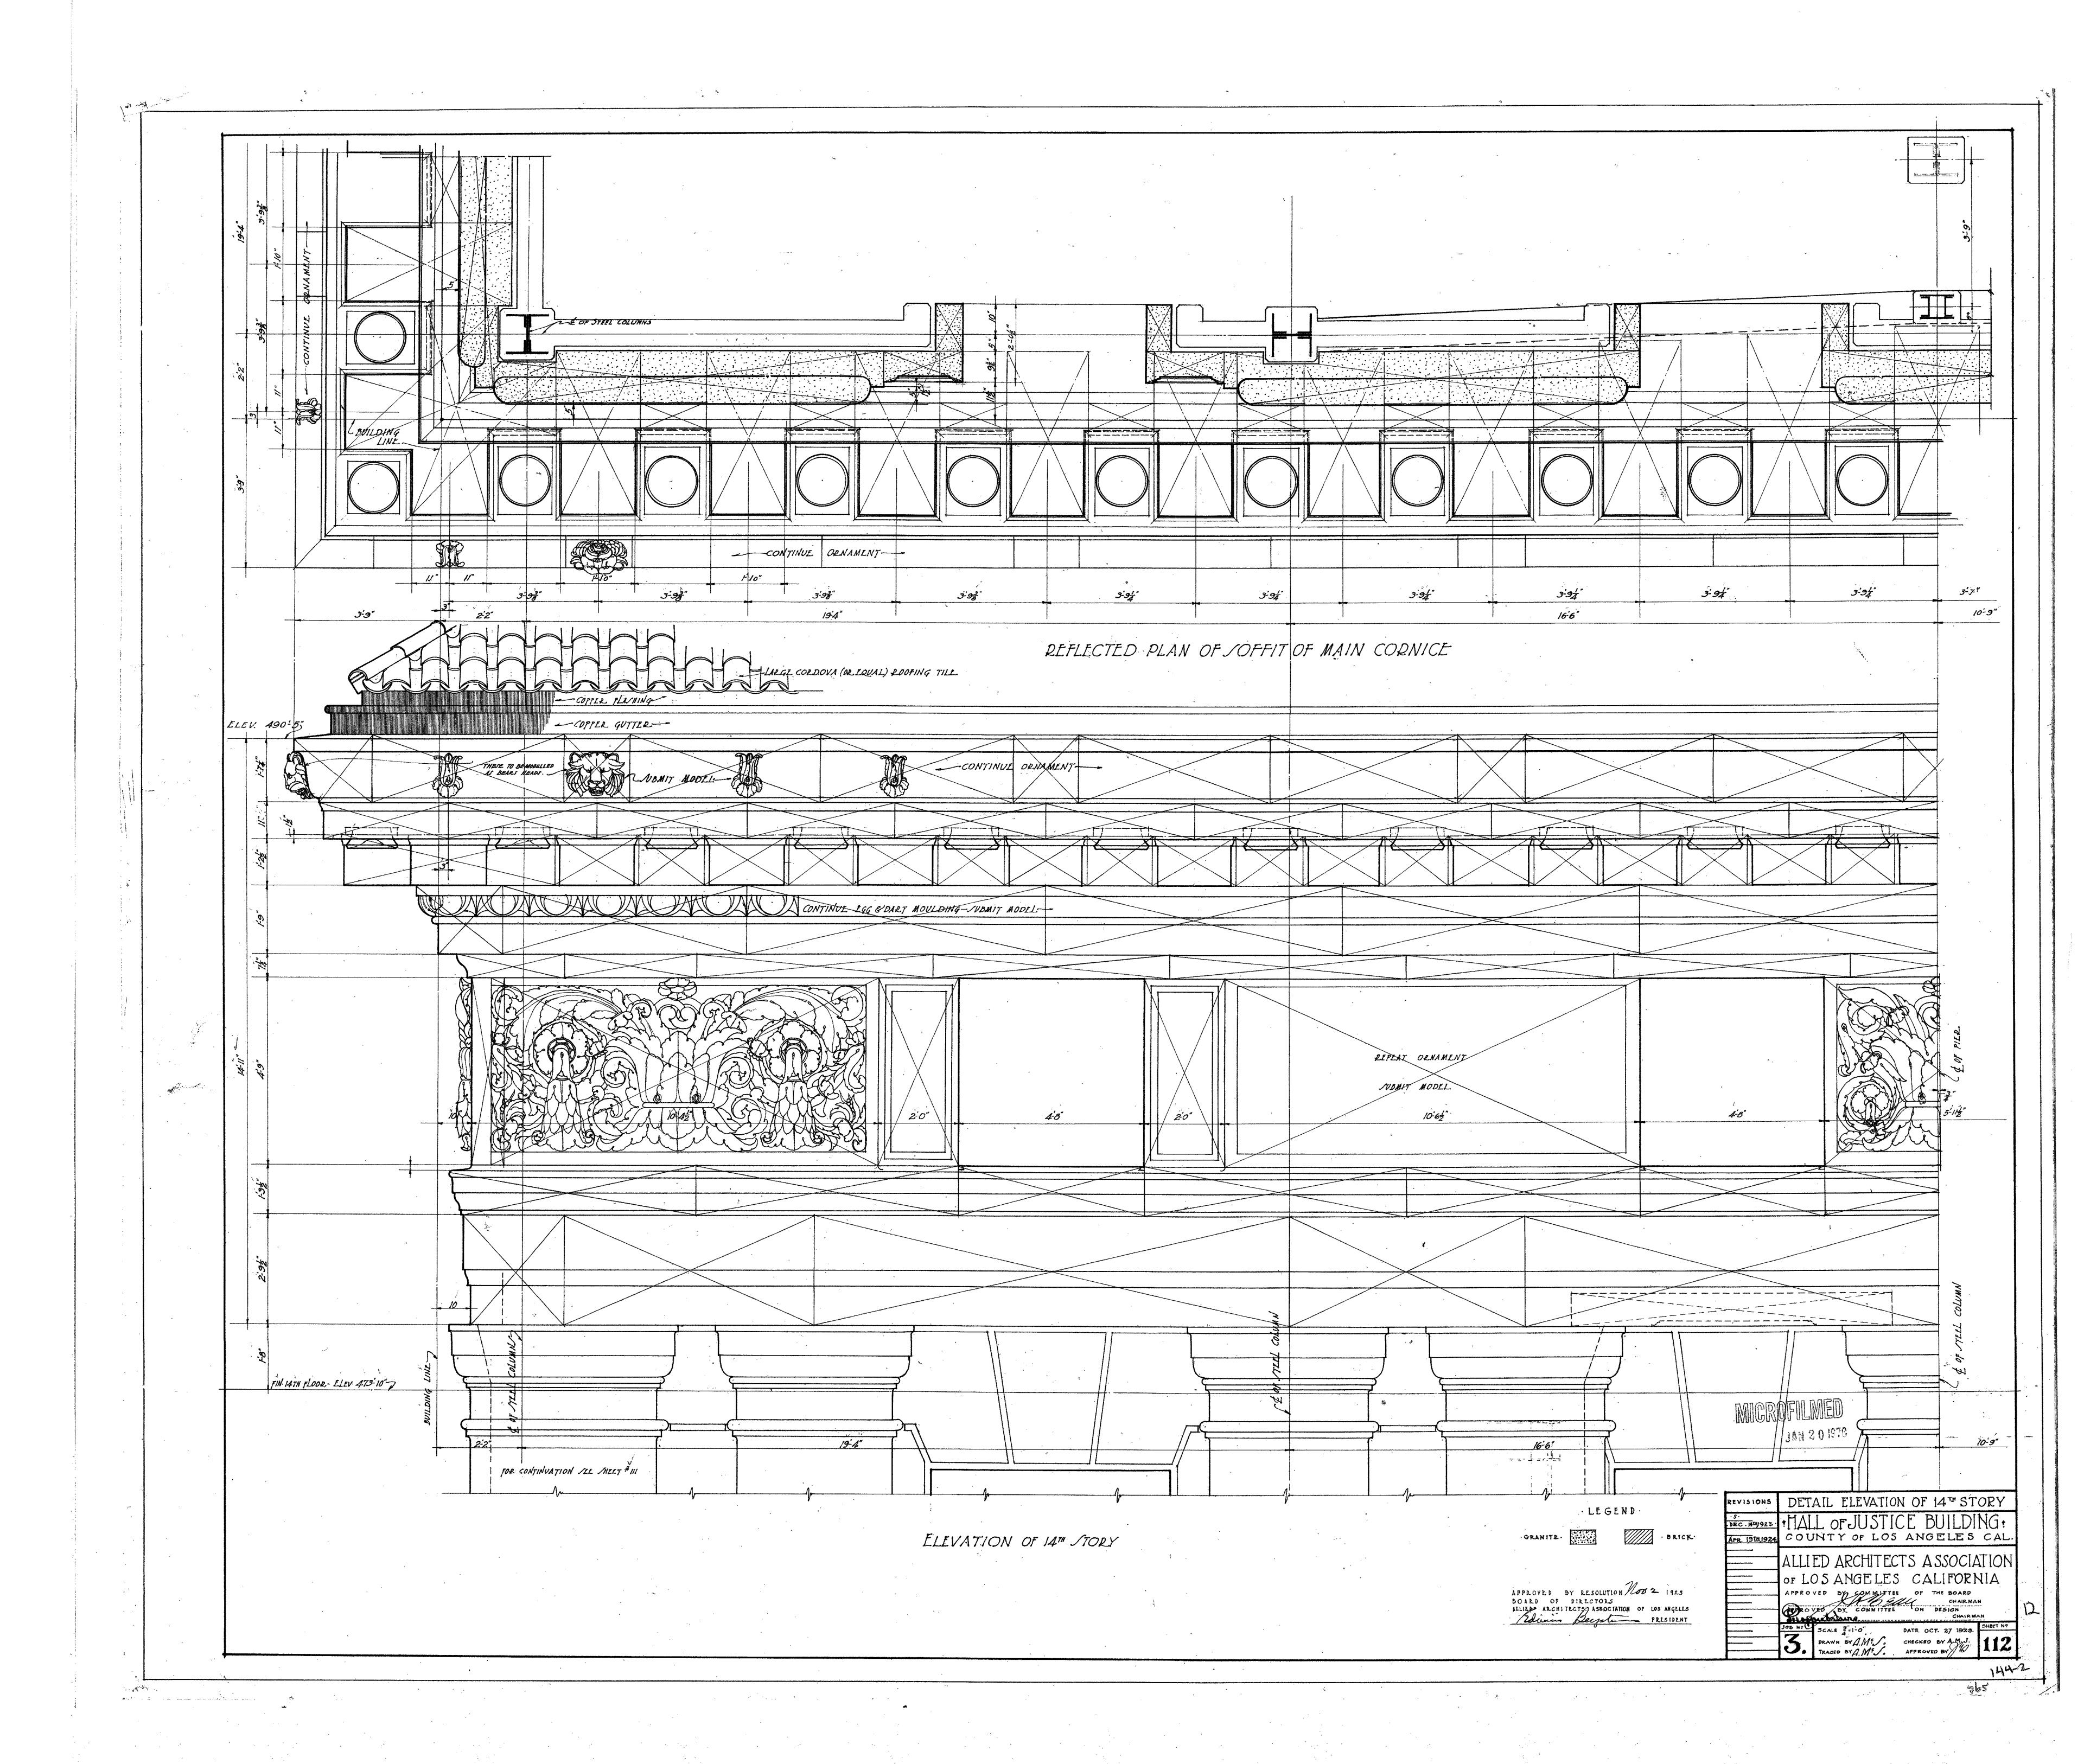

144-2







































11:5





















MICROFILMED

JAN 201975

revisions WINDOW GRILLE TEMPLE ST. AREAS

HALL OF JUSTICE BUILDING Y
COUNTY OF LOS ANGELES - CAL.

ALLIED ARCHITECTS ASSOCIATION

OF LOS ANGELES CALIFORNIA

APPROVED BY RESOLUTION DATED MAR. 6, 19

DOARD OF DIRECTORS ALLIED ARCHITECTS

ASSOCIATION OF LOS HIGELES

LILLIAN

JOB NO SCALE. 34 & 3"=1"0" DATE-MAR 6 1925 SHEET NO DRAWN BY GEM. CHECKED BY A 134

TRACED BY GEM. APPROVED BY A 134





















144-2







144-2









































11:5





















MICROFILMED

JAN 2 0 1975

revisions WINDOW GRILLE TEMPLE ST. AREAS

THALL OF JUSTICE BUILDING TO COUNTY OF LOS ANGELES - CAL.

ALLIED ARCHITECTS ASSOCIATION

OF LOS ANGELES CALIFORNIA

APPROVED BY JURY APPROVED BY RESOLUTION DATED MAR. 6, 19

DOARD OF DIRECTORS ALLIED ARCHITECTS

ASSOCIATION OF LOS ANGELES

LIVERICAL CONTROLLES

ASSOCIATION OF LOS ANGELES

JOB NO SCALE. 34 & 3"=1"0" DATE-MAR 6 1925 SHERT NO DRAWN BY GEM. CHECKED BY A 134

TRACED BY G.E.M. APPROVED BY A 134

365





















144-2







144-2