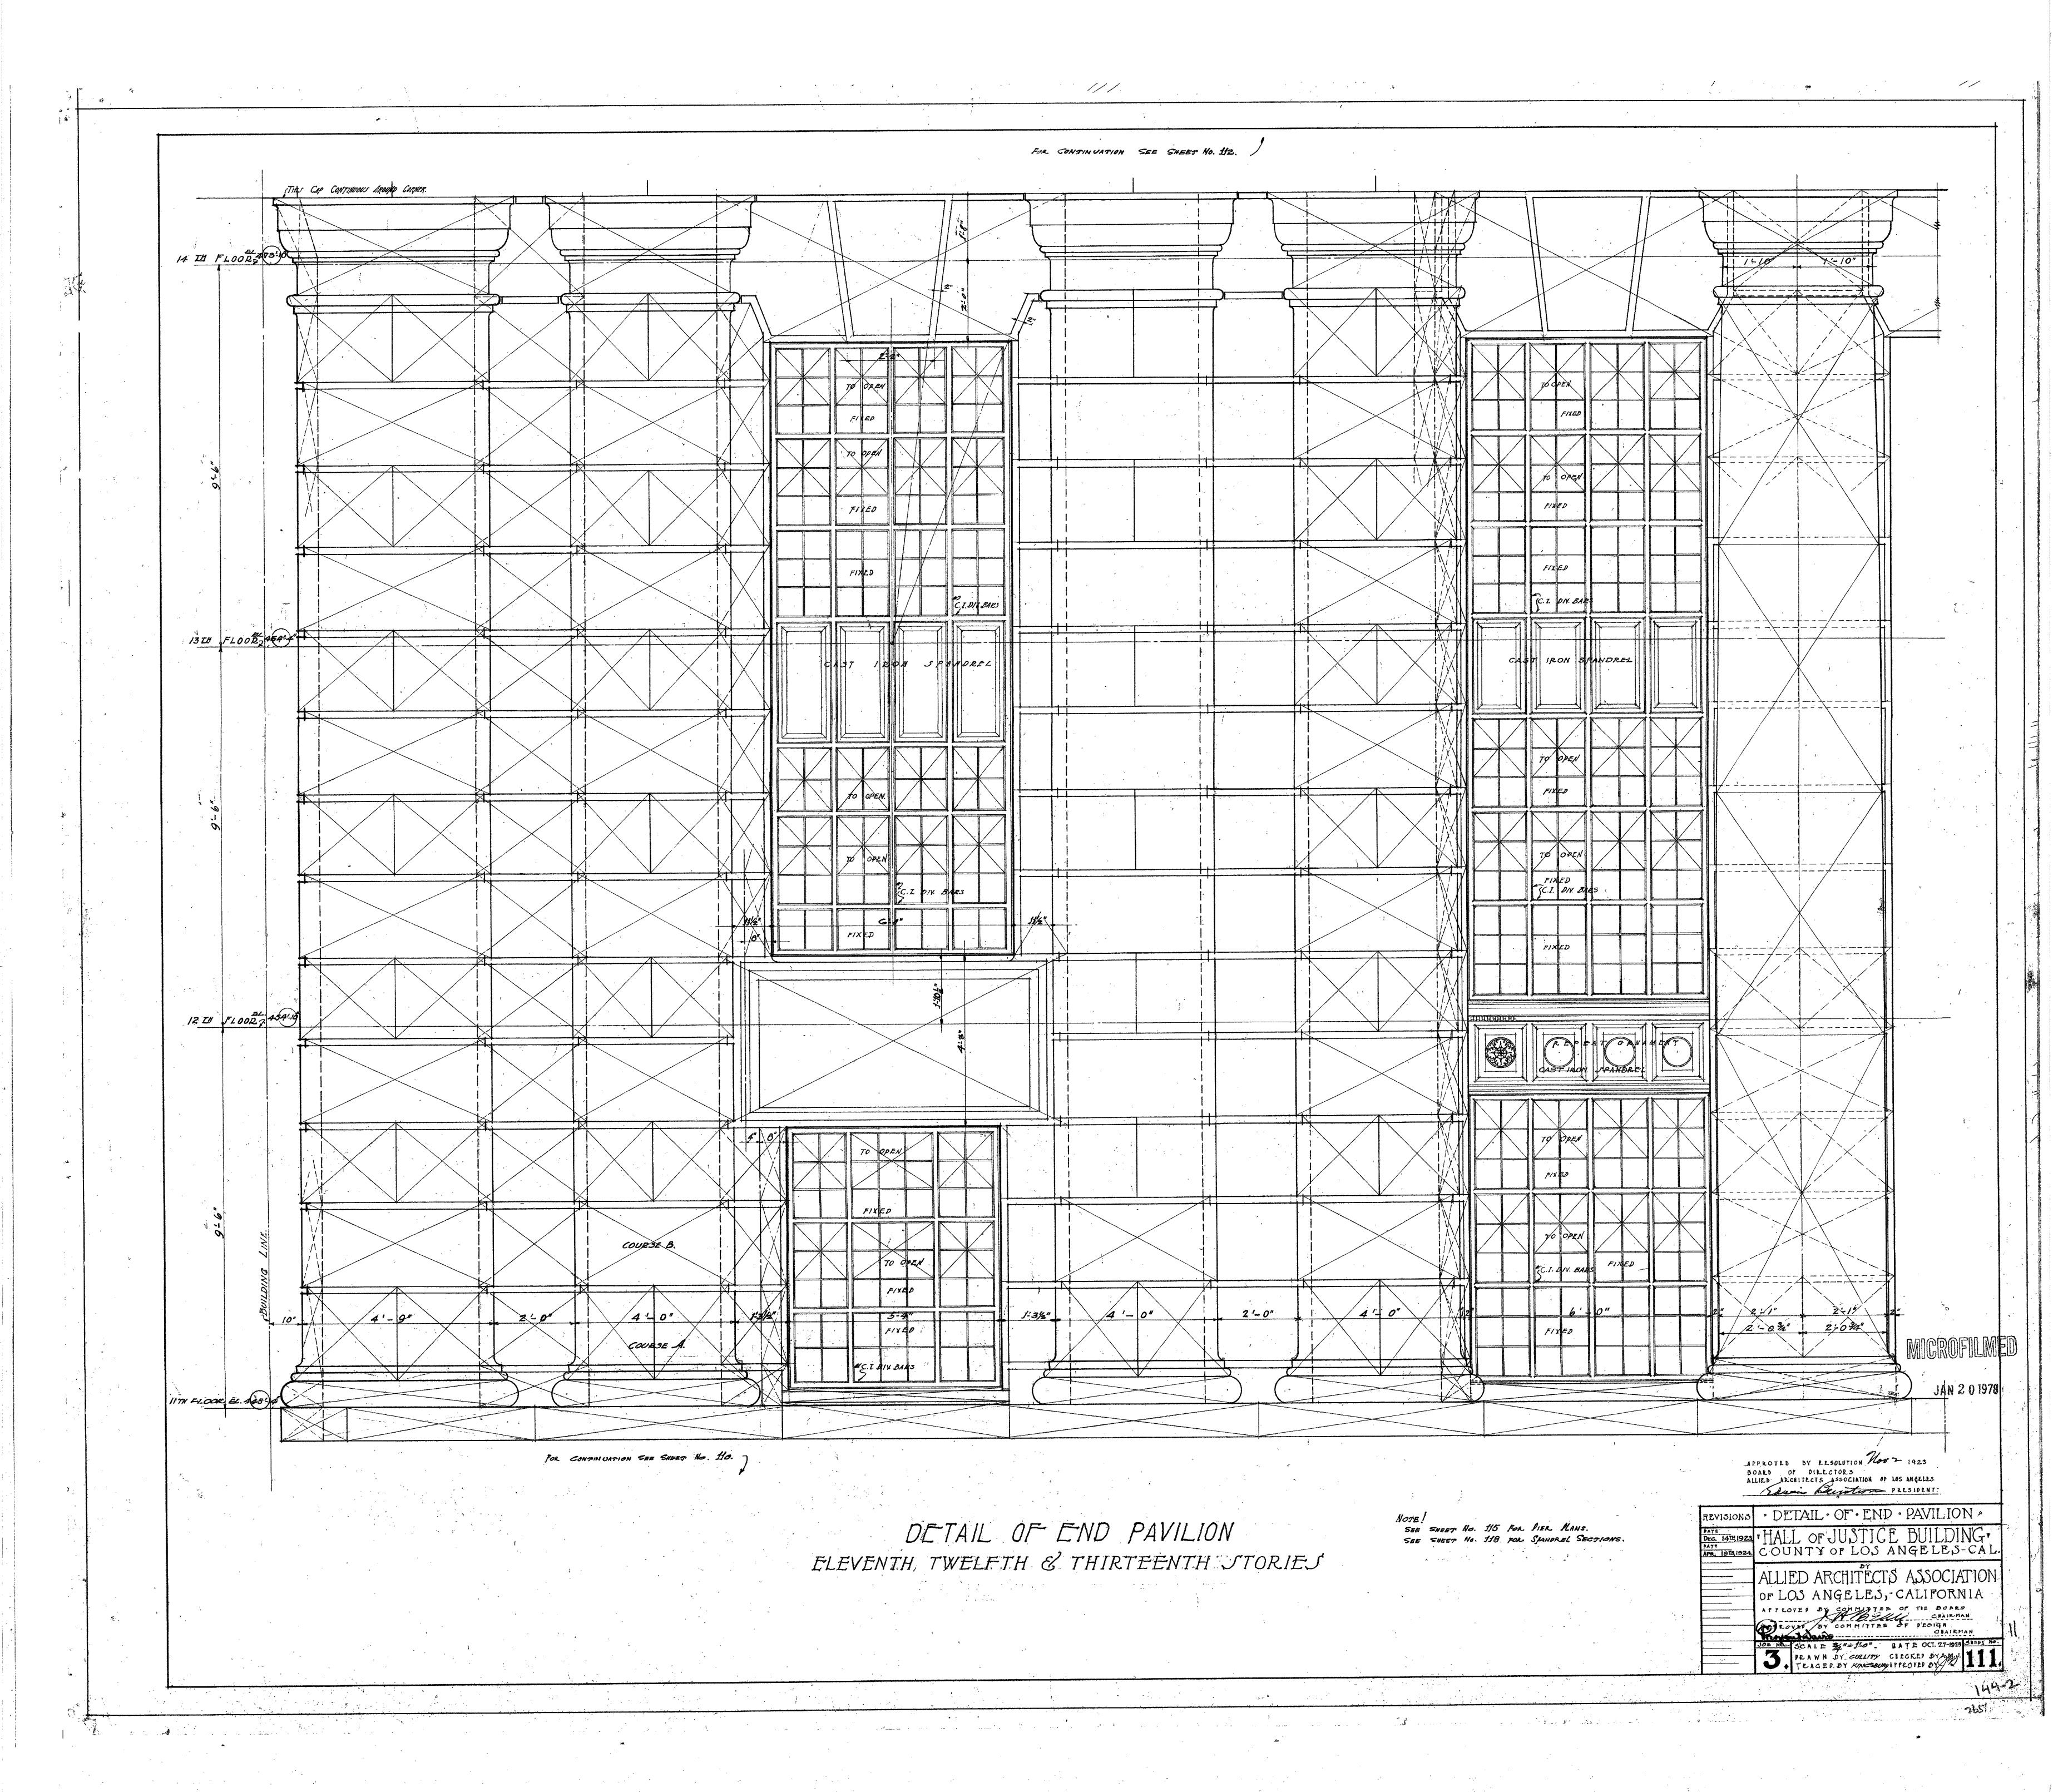

144-2







































11:5





















MICROFILMED

JAN 201975

revisions WINDOW GRILLE TEMPLE ST. AREAS

HALL OF JUSTICE BUILDING Y
COUNTY OF LOS ANGELES - CAL.

ALLIED ARCHITECTS ASSOCIATION

OF LOS ANGELES CALIFORNIA

APPROVED BY RESOLUTION DATED MAR. 6, 19

DOARD OF DIRECTORS ALLIED ARCHITECTS

ASSOCIATION OF LOS HIGELES

LILLIAN

JOB NO SCALE. 34 & 3"=1"0" DATE-MAR 6 1925 SHEET NO DRAWN BY GEM. CHECKED BY A 134

TRACED BY GEM. APPROVED BY A 134





















144-2







144-2









































11:5





















MICROFILMED

JAN 2 0 1975

revisions WINDOW GRILLE TEMPLE ST. AREAS

THALL OF JUSTICE BUILDING TO COUNTY OF LOS ANGELES - CAL.

ALLIED ARCHITECTS ASSOCIATION

OF LOS ANGELES CALIFORNIA

APPROVED BY JURY APPROVED BY RESOLUTION DATED MAR. 6, 19

DOARD OF DIRECTORS ALLIED ARCHITECTS

ASSOCIATION OF LOS ANGELES

LIVERICAL CONTROLLES

ASSOCIATION OF LOS ANGELES

JOB NO SCALE. 34 & 3"=1"0" DATE-MAR 6 1925 SHERT NO DRAWN BY GEM. CHECKED BY A 134

TRACED BY G.E.M. APPROVED BY A 134

365





















144-2







144-2