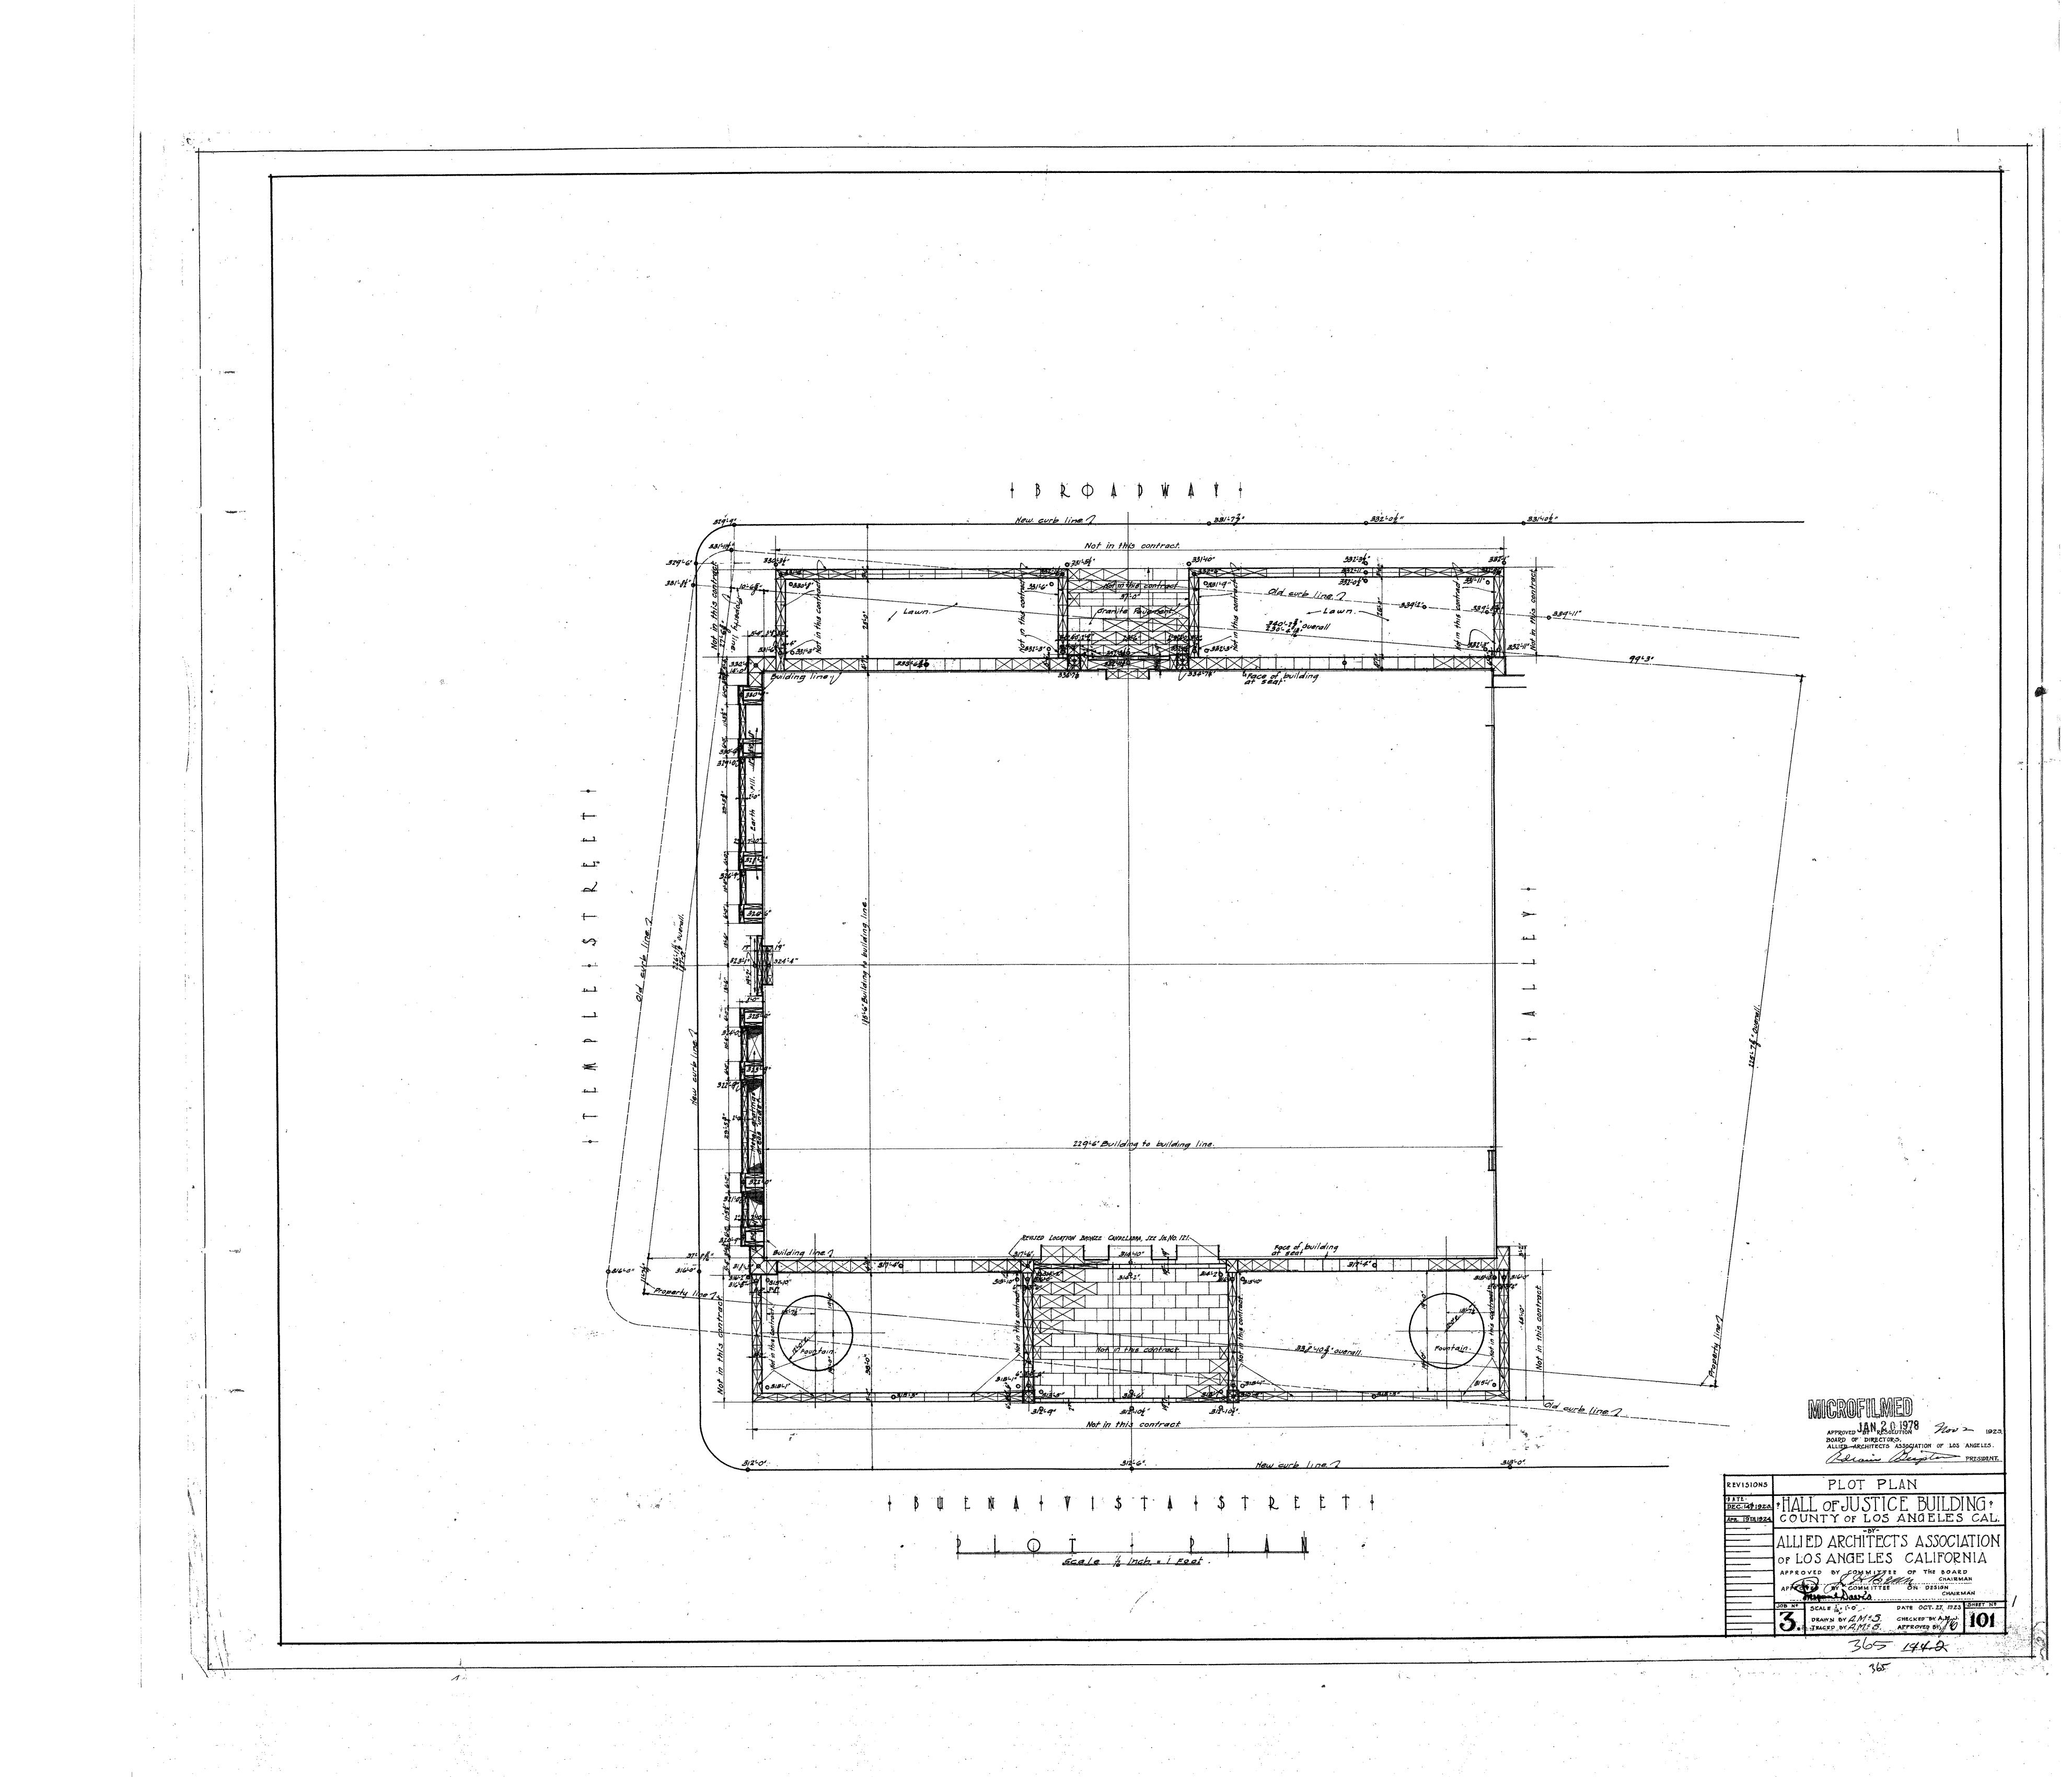

144-2

11:5

MICROFILMED

JAN 201975

revisions WINDOW GRILLE TEMPLE ST. AREAS

HALL OF JUSTICE BUILDING Y
COUNTY OF LOS ANGELES - CAL.

ALLIED ARCHITECTS ASSOCIATION

OF LOS ANGELES CALIFORNIA

APPROVED BY RESOLUTION DATED MAR. 6, 19

DOARD OF DIRECTORS ALLIED ARCHITECTS

ASSOCIATION OF LOS HIGELES

LILLIAN

JOB NO SCALE. 34 & 3"=1"0" DATE-MAR 6 1925 SHEET NO DRAWN BY GEM. CHECKED BY A 134

TRACED BY GEM. APPROVED BY A 134

144-2

144-2

11:5

MICROFILMED

JAN 2 0 1975

revisions WINDOW GRILLE TEMPLE ST. AREAS

THALL OF JUSTICE BUILDING TO COUNTY OF LOS ANGELES - CAL.

ALLIED ARCHITECTS ASSOCIATION

OF LOS ANGELES CALIFORNIA

APPROVED BY JURY APPROVED BY RESOLUTION DATED MAR. 6, 19

DOARD OF DIRECTORS ALLIED ARCHITECTS

ASSOCIATION OF LOS ANGELES

LIVERICAL CONTROLLES

ASSOCIATION OF LOS ANGELES

JOB NO SCALE. 34 & 3"=1"0" DATE-MAR 6 1925 SHERT NO DRAWN BY GEM. CHECKED BY A 134

TRACED BY G.E.M. APPROVED BY A 134

365

144-2

144-2