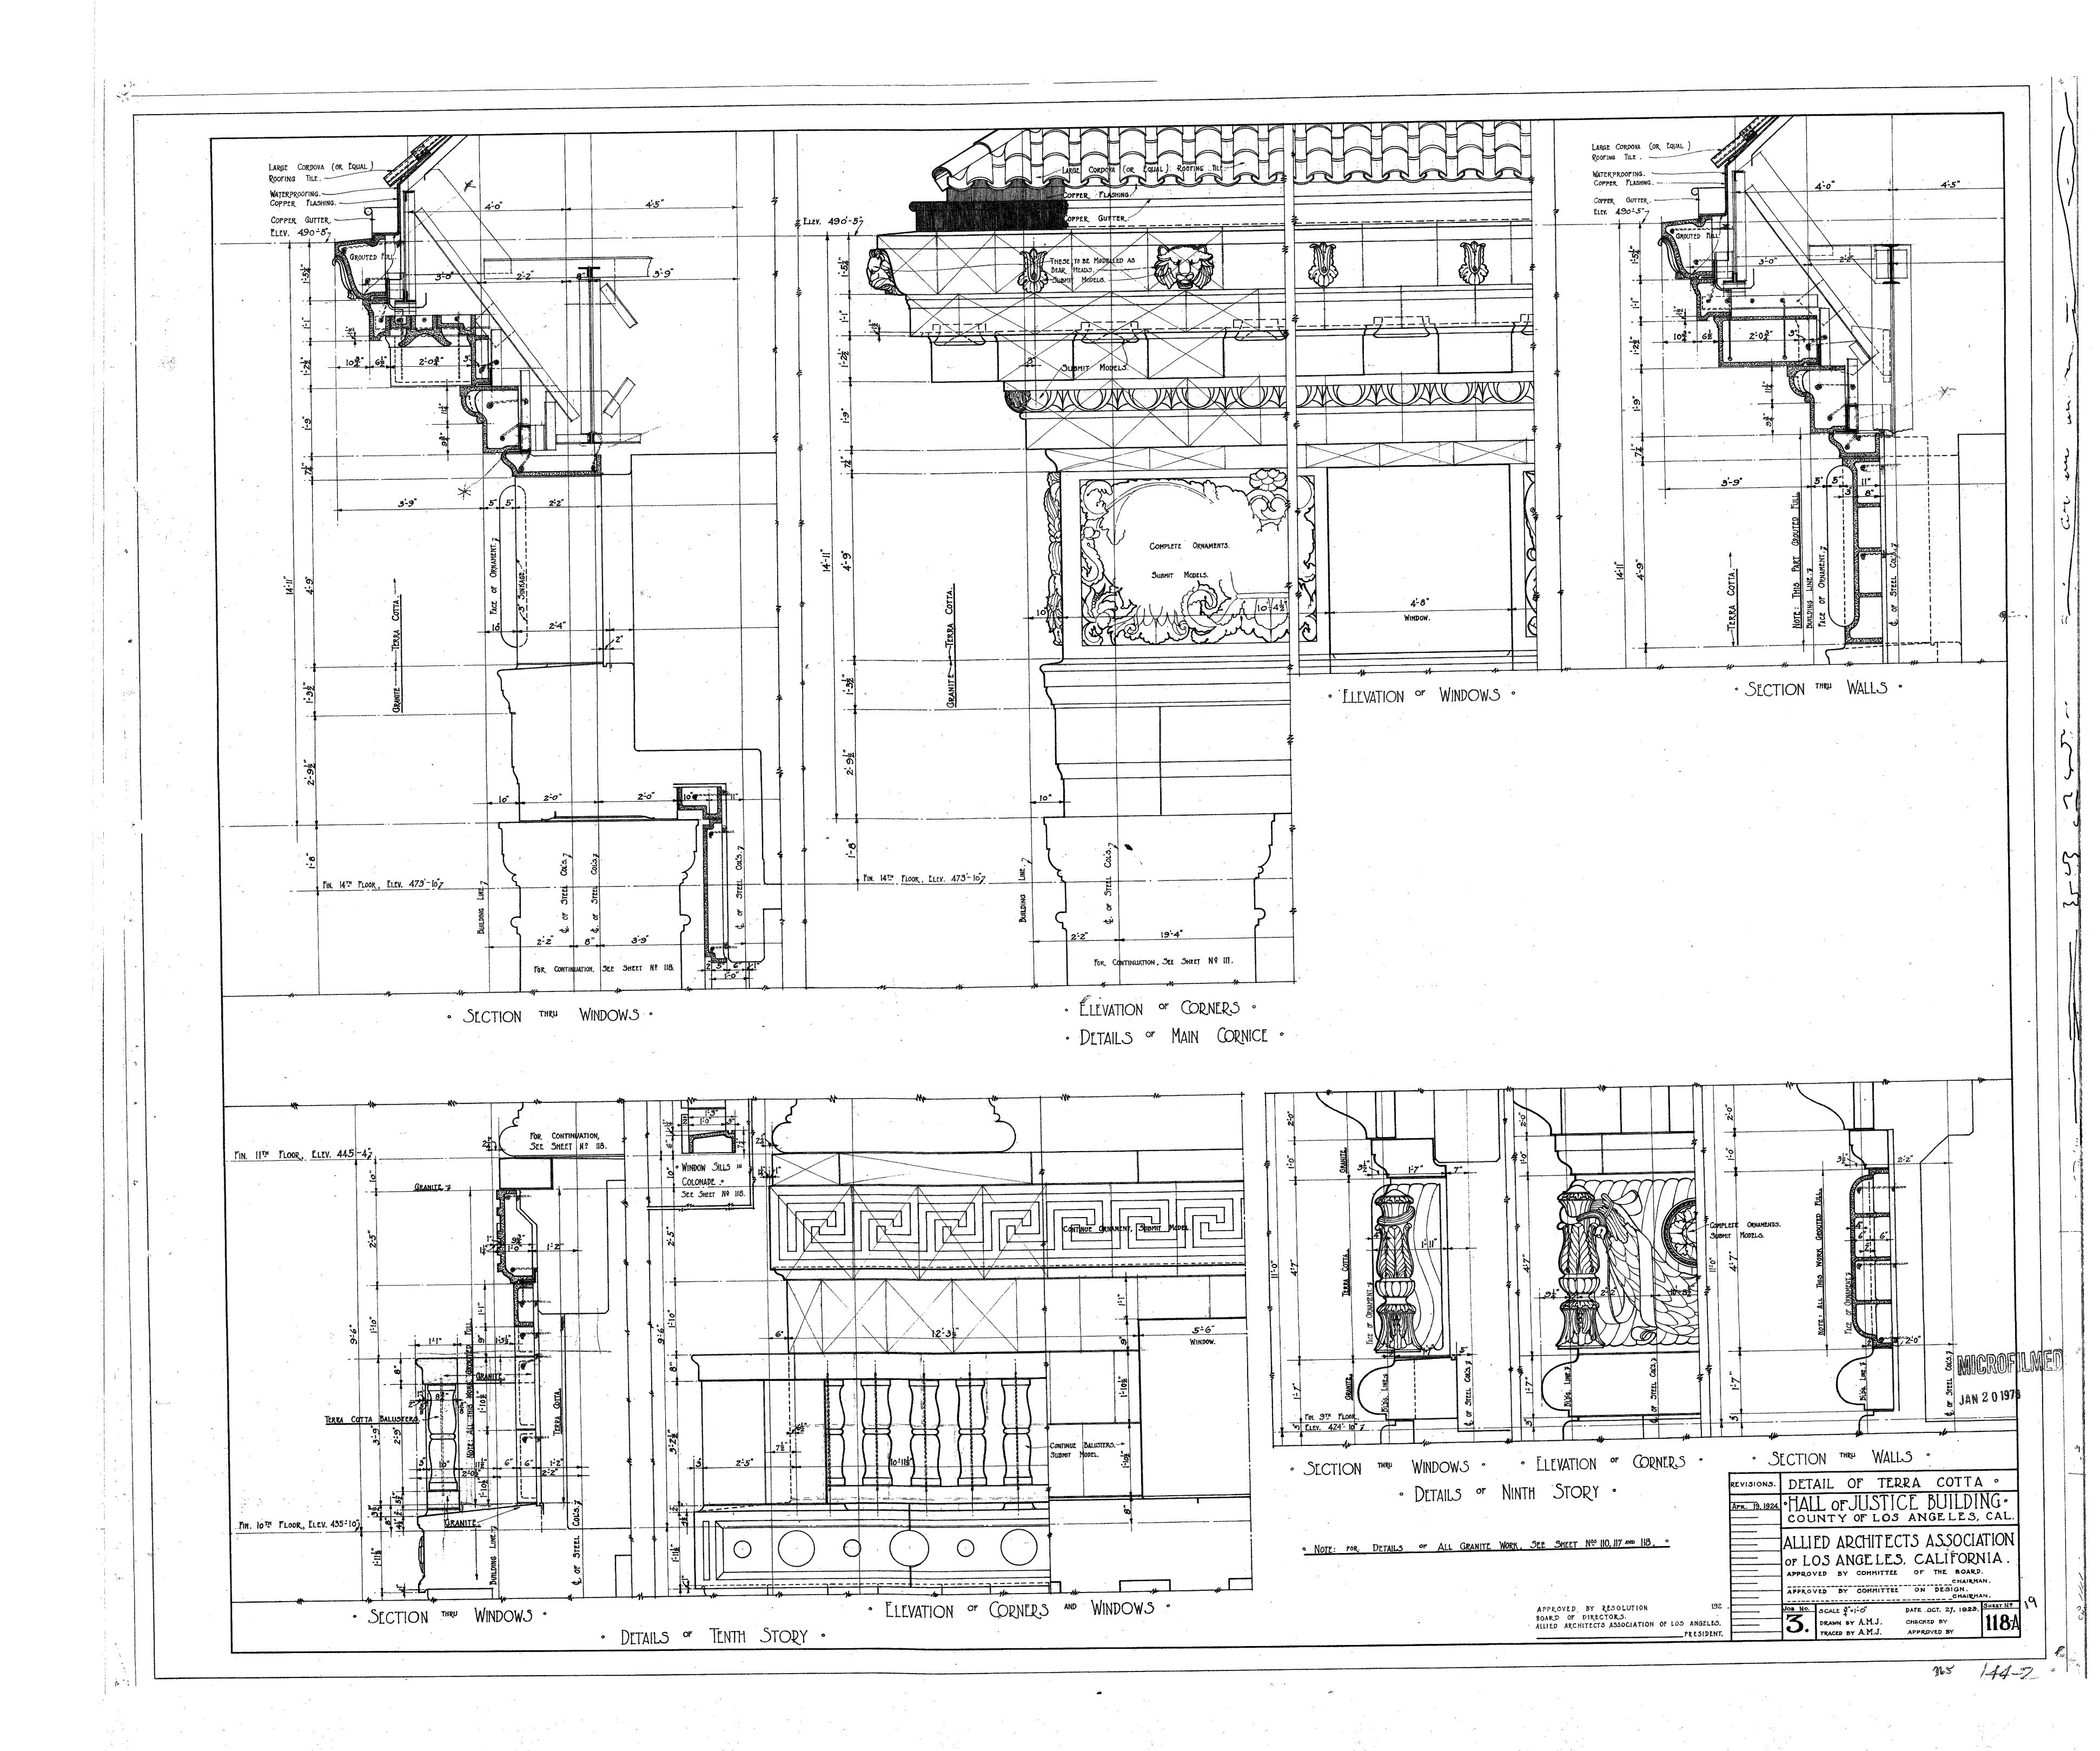

144-2

11:5

MICROFILMED

JAN 201975

revisions WINDOW GRILLE TEMPLE ST. AREAS

HALL OF JUSTICE BUILDING Y
COUNTY OF LOS ANGELES - CAL.

ALLIED ARCHITECTS ASSOCIATION

OF LOS ANGELES CALIFORNIA

APPROVED BY RESOLUTION DATED MAR. 6, 19

DOARD OF DIRECTORS ALLIED ARCHITECTS

ASSOCIATION OF LOS HIGELES

LILLIAN

JOB NO SCALE. 34 & 3"=1"0" DATE-MAR 6 1925 SHEET NO DRAWN BY GEM. CHECKED BY A 134

TRACED BY GEM. APPROVED BY A 134

144-2

144-2

11:5

MICROFILMED

JAN 2 0 1975

revisions WINDOW GRILLE TEMPLE ST. AREAS

THALL OF JUSTICE BUILDING TO COUNTY OF LOS ANGELES - CAL.

ALLIED ARCHITECTS ASSOCIATION

OF LOS ANGELES CALIFORNIA

APPROVED BY JURY APPROVED BY RESOLUTION DATED MAR. 6, 19

DOARD OF DIRECTORS ALLIED ARCHITECTS

ASSOCIATION OF LOS ANGELES

LIVERICAL CONTROLLES

ASSOCIATION OF LOS ANGELES

JOB NO SCALE. 34 & 3"=1"0" DATE-MAR 6 1925 SHERT NO DRAWN BY GEM. CHECKED BY A 134

TRACED BY G.E.M. APPROVED BY A 134

365

144-2

144-2