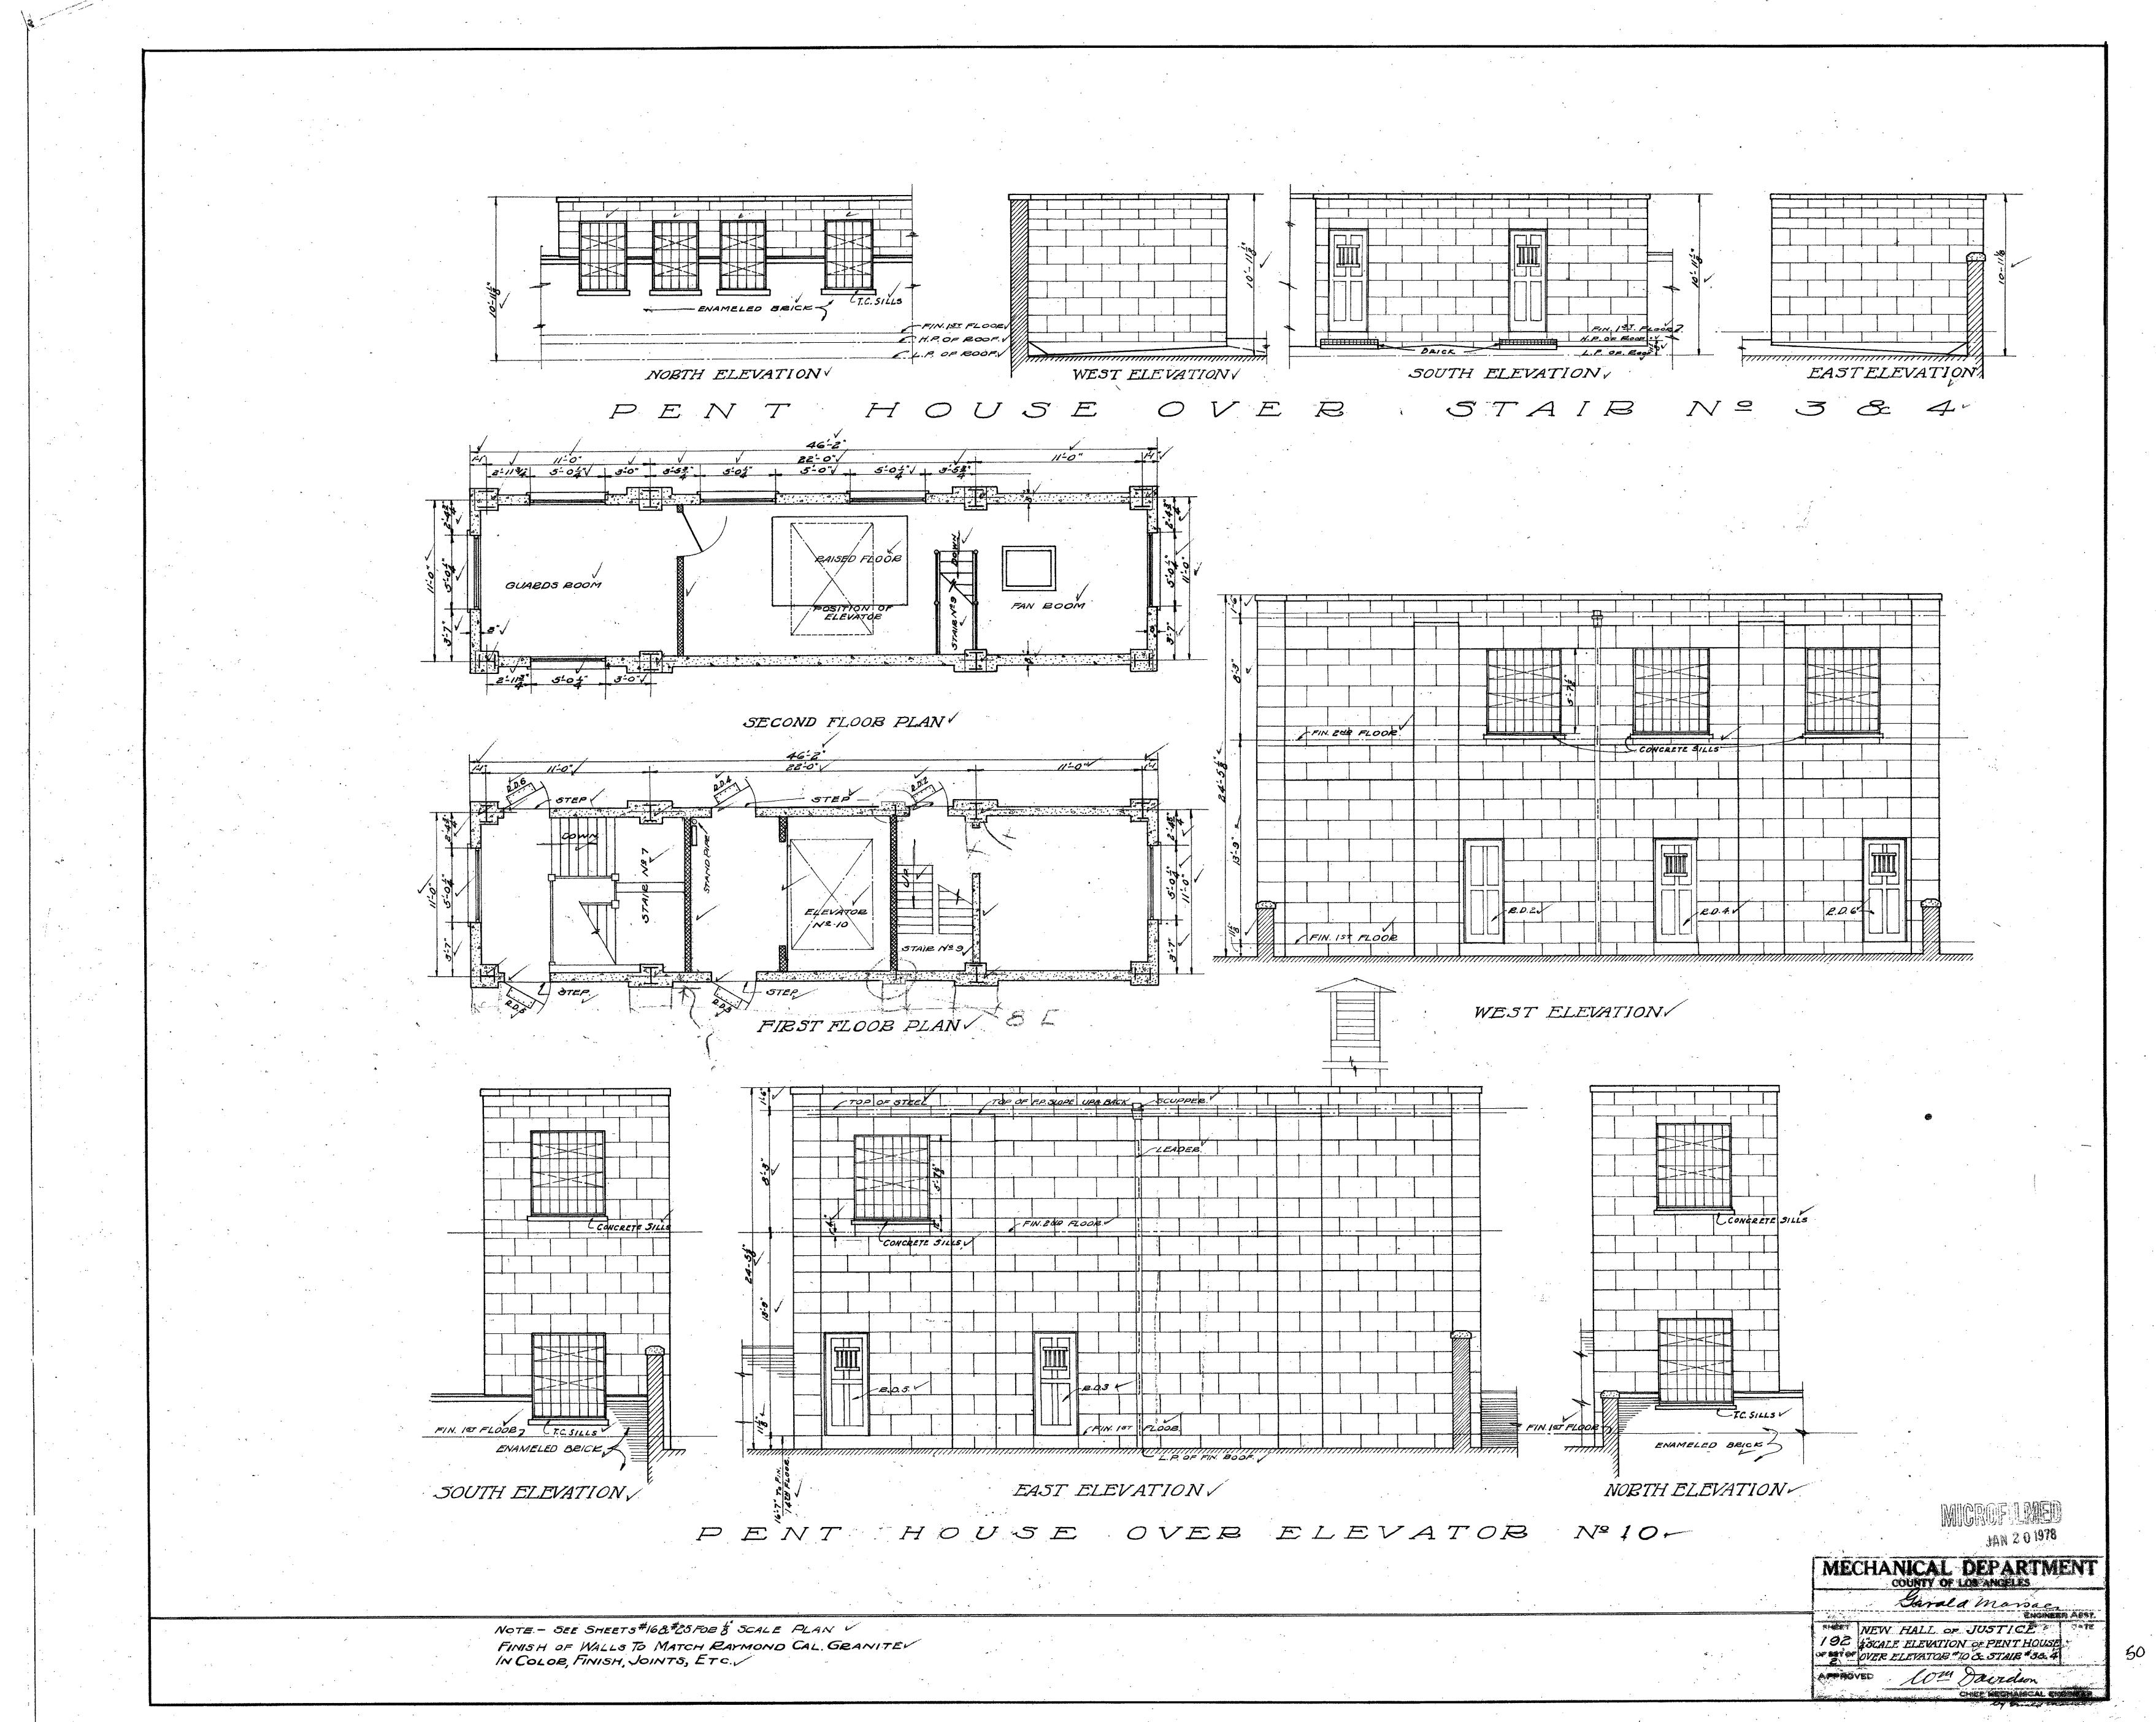

ARD OF DIRECTORS ALLIED ARCHITECTS

ASSOCIATION OF LOS HIGELES

LILLIAN

JOB NO SCALE. 34 & 3"=1"0" DATE-MAR 6 1925 SHEET NO DRAWN BY GEM. CHECKED BY A 134

TRACED BY GEM. APPROVED BY A 134





















144-2







144-2









































11:5





















MICROFILMED

JAN 2 0 1975

revisions WINDOW GRILLE TEMPLE ST. AREAS

THALL OF JUSTICE BUILDING TO COUNTY OF LOS ANGELES - CAL.

ALLIED ARCHITECTS ASSOCIATION

OF LOS ANGELES CALIFORNIA

APPROVED BY JURY APPROVED BY RESOLUTION DATED MAR. 6, 19

DOARD OF DIRECTORS ALLIED ARCHITECTS

ASSOCIATION OF LOS ANGELES

LIVERICAL CONTROLLES

ASSOCIATION OF LOS ANGELES

JOB NO SCALE. 34 & 3"=1"0" DATE-MAR 6 1925 SHERT NO DRAWN BY GEM. CHECKED BY A 134

TRACED BY G.E.M. APPROVED BY A 134

365





















144-2







144-2