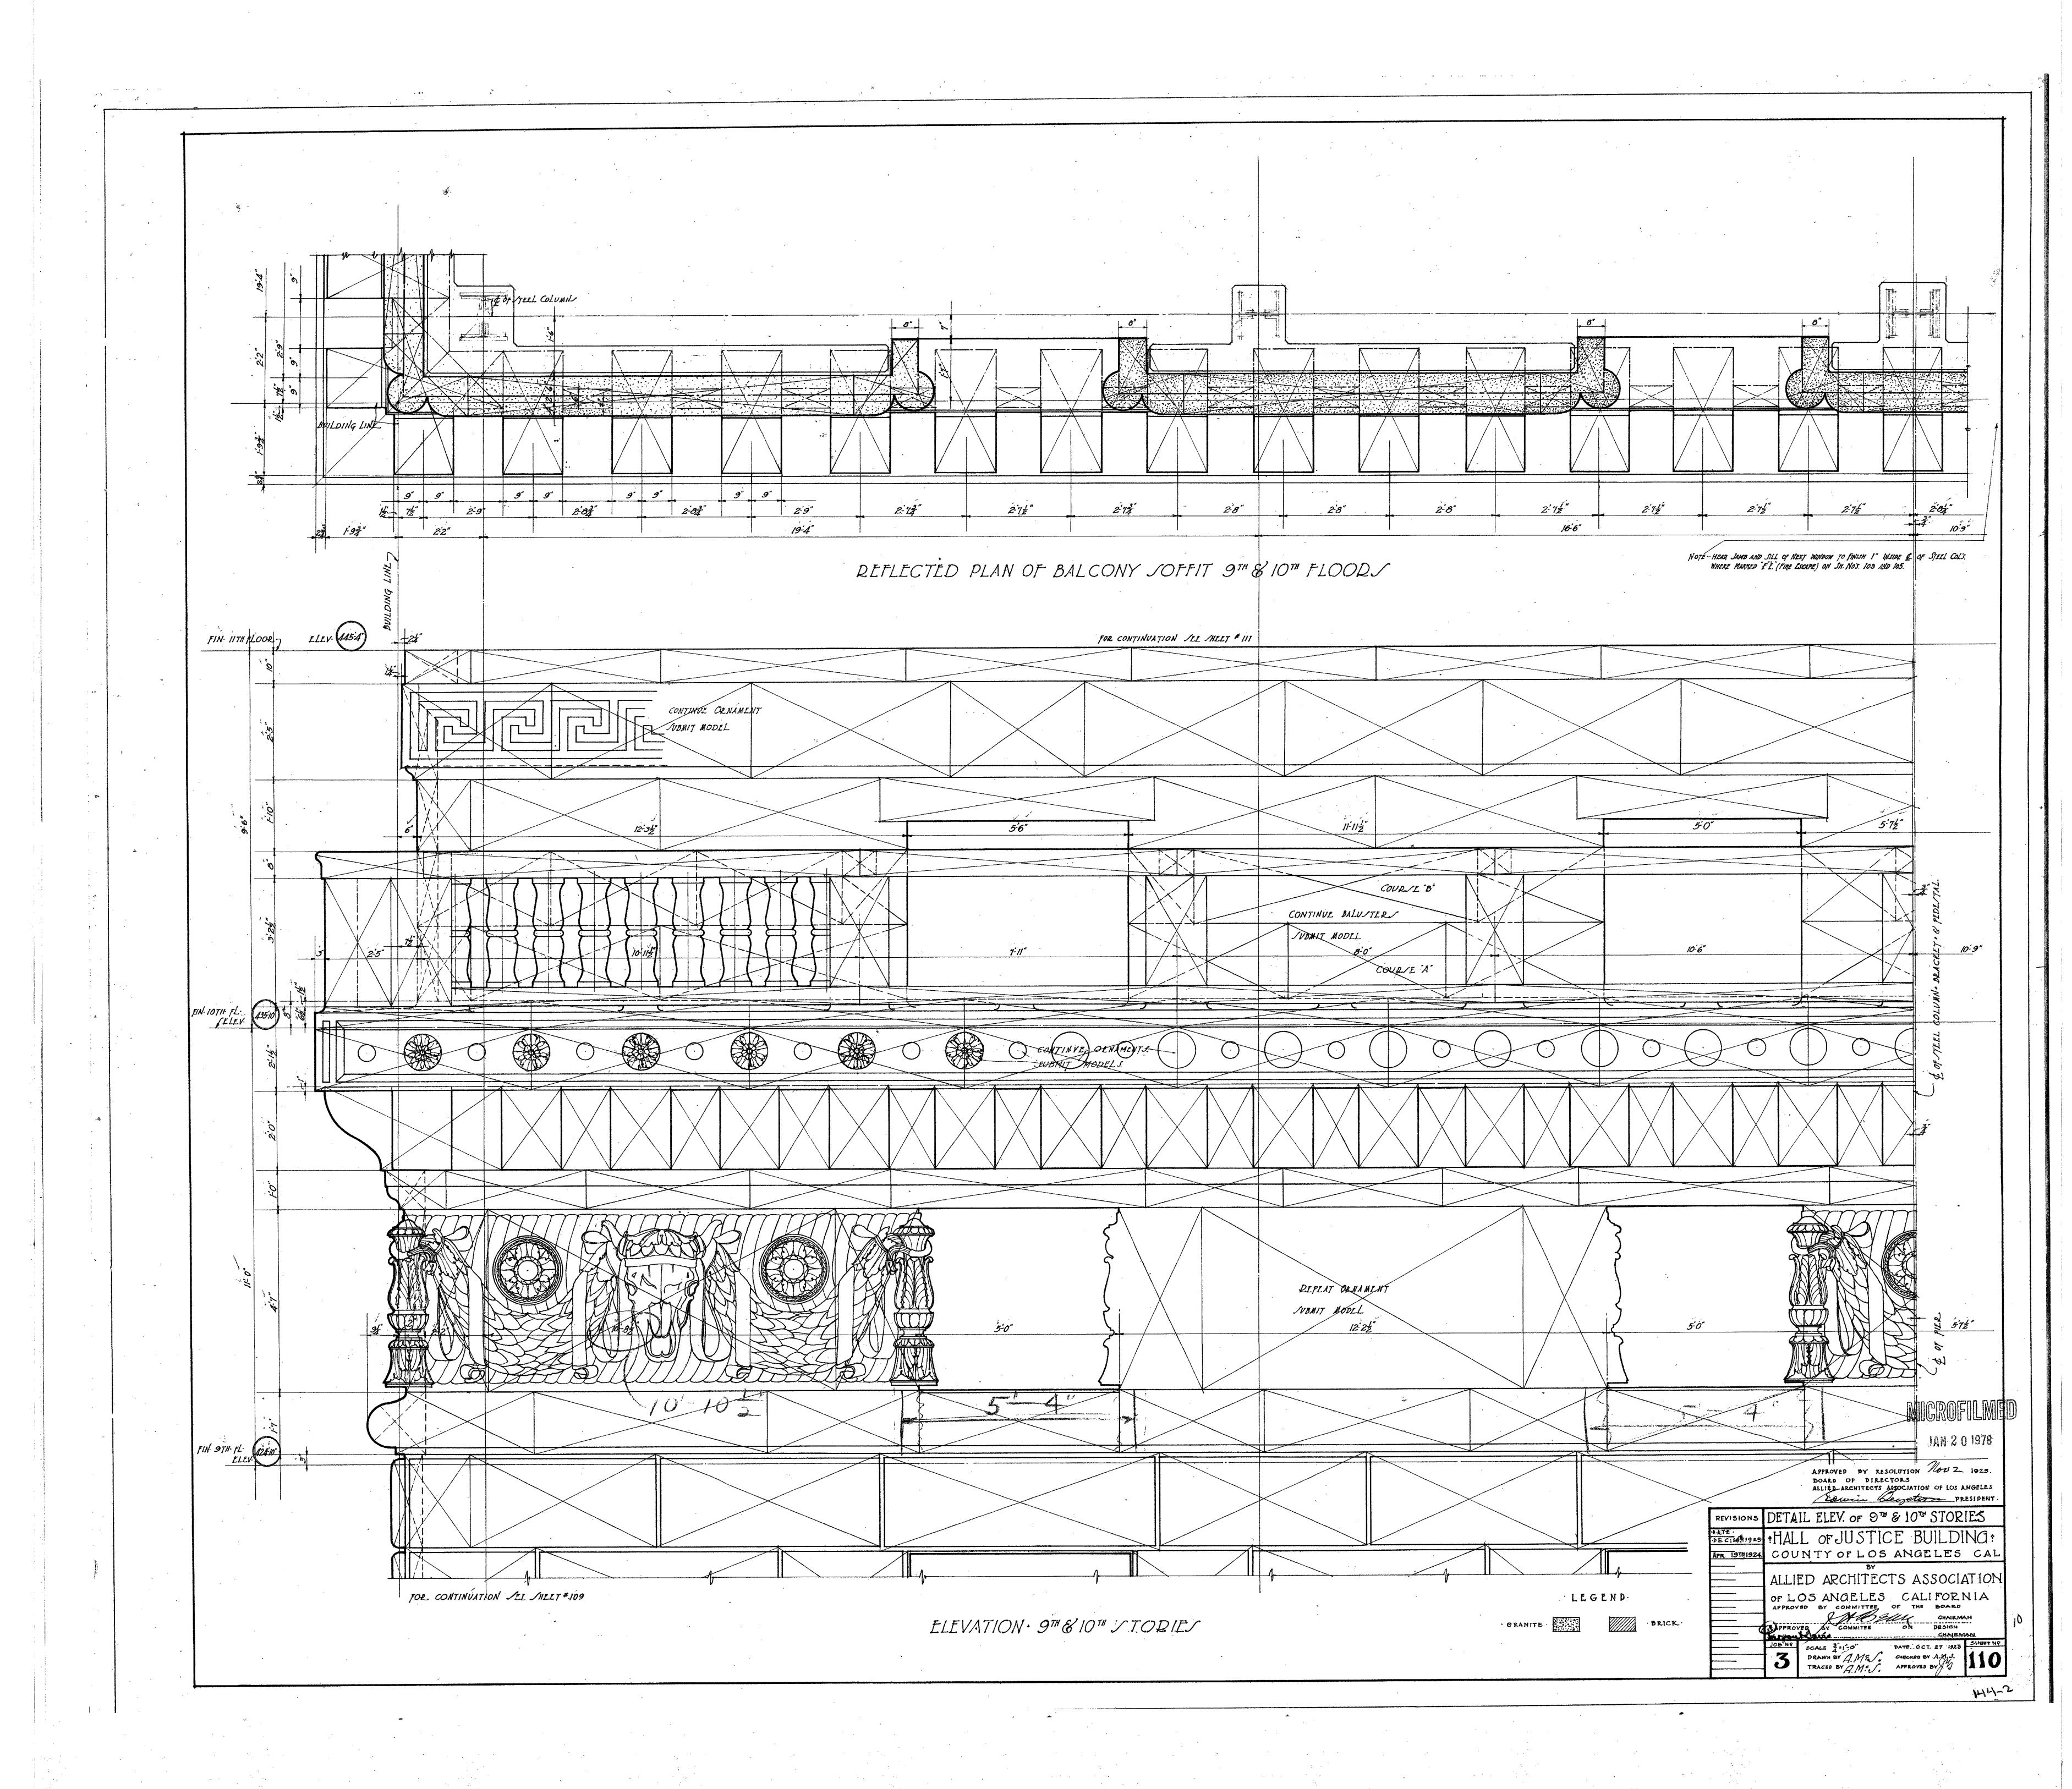

144-2







































11:5





















MICROFILMED

JAN 201975

revisions WINDOW GRILLE TEMPLE ST. AREAS

HALL OF JUSTICE BUILDING Y
COUNTY OF LOS ANGELES - CAL.

ALLIED ARCHITECTS ASSOCIATION

OF LOS ANGELES CALIFORNIA

APPROVED BY RESOLUTION DATED MAR. 6, 19

DOARD OF DIRECTORS ALLIED ARCHITECTS

ASSOCIATION OF LOS HIGELES

LILLIAN

JOB NO SCALE. 34 & 3"=1"0" DATE-MAR 6 1925 SHEET NO DRAWN BY GEM. CHECKED BY A 134

TRACED BY GEM. APPROVED BY A 134





















144-2







144-2









































11:5





















MICROFILMED

JAN 2 0 1975

revisions WINDOW GRILLE TEMPLE ST. AREAS

THALL OF JUSTICE BUILDING TO COUNTY OF LOS ANGELES - CAL.

ALLIED ARCHITECTS ASSOCIATION

OF LOS ANGELES CALIFORNIA

APPROVED BY JURY APPROVED BY RESOLUTION DATED MAR. 6, 19

DOARD OF DIRECTORS ALLIED ARCHITECTS

ASSOCIATION OF LOS ANGELES

LIVERICAL CONTROLLES

ASSOCIATION OF LOS ANGELES

JOB NO SCALE. 34 & 3"=1"0" DATE-MAR 6 1925 SHERT NO DRAWN BY GEM. CHECKED BY A 134

TRACED BY G.E.M. APPROVED BY A 134

365





















144-2







144-2