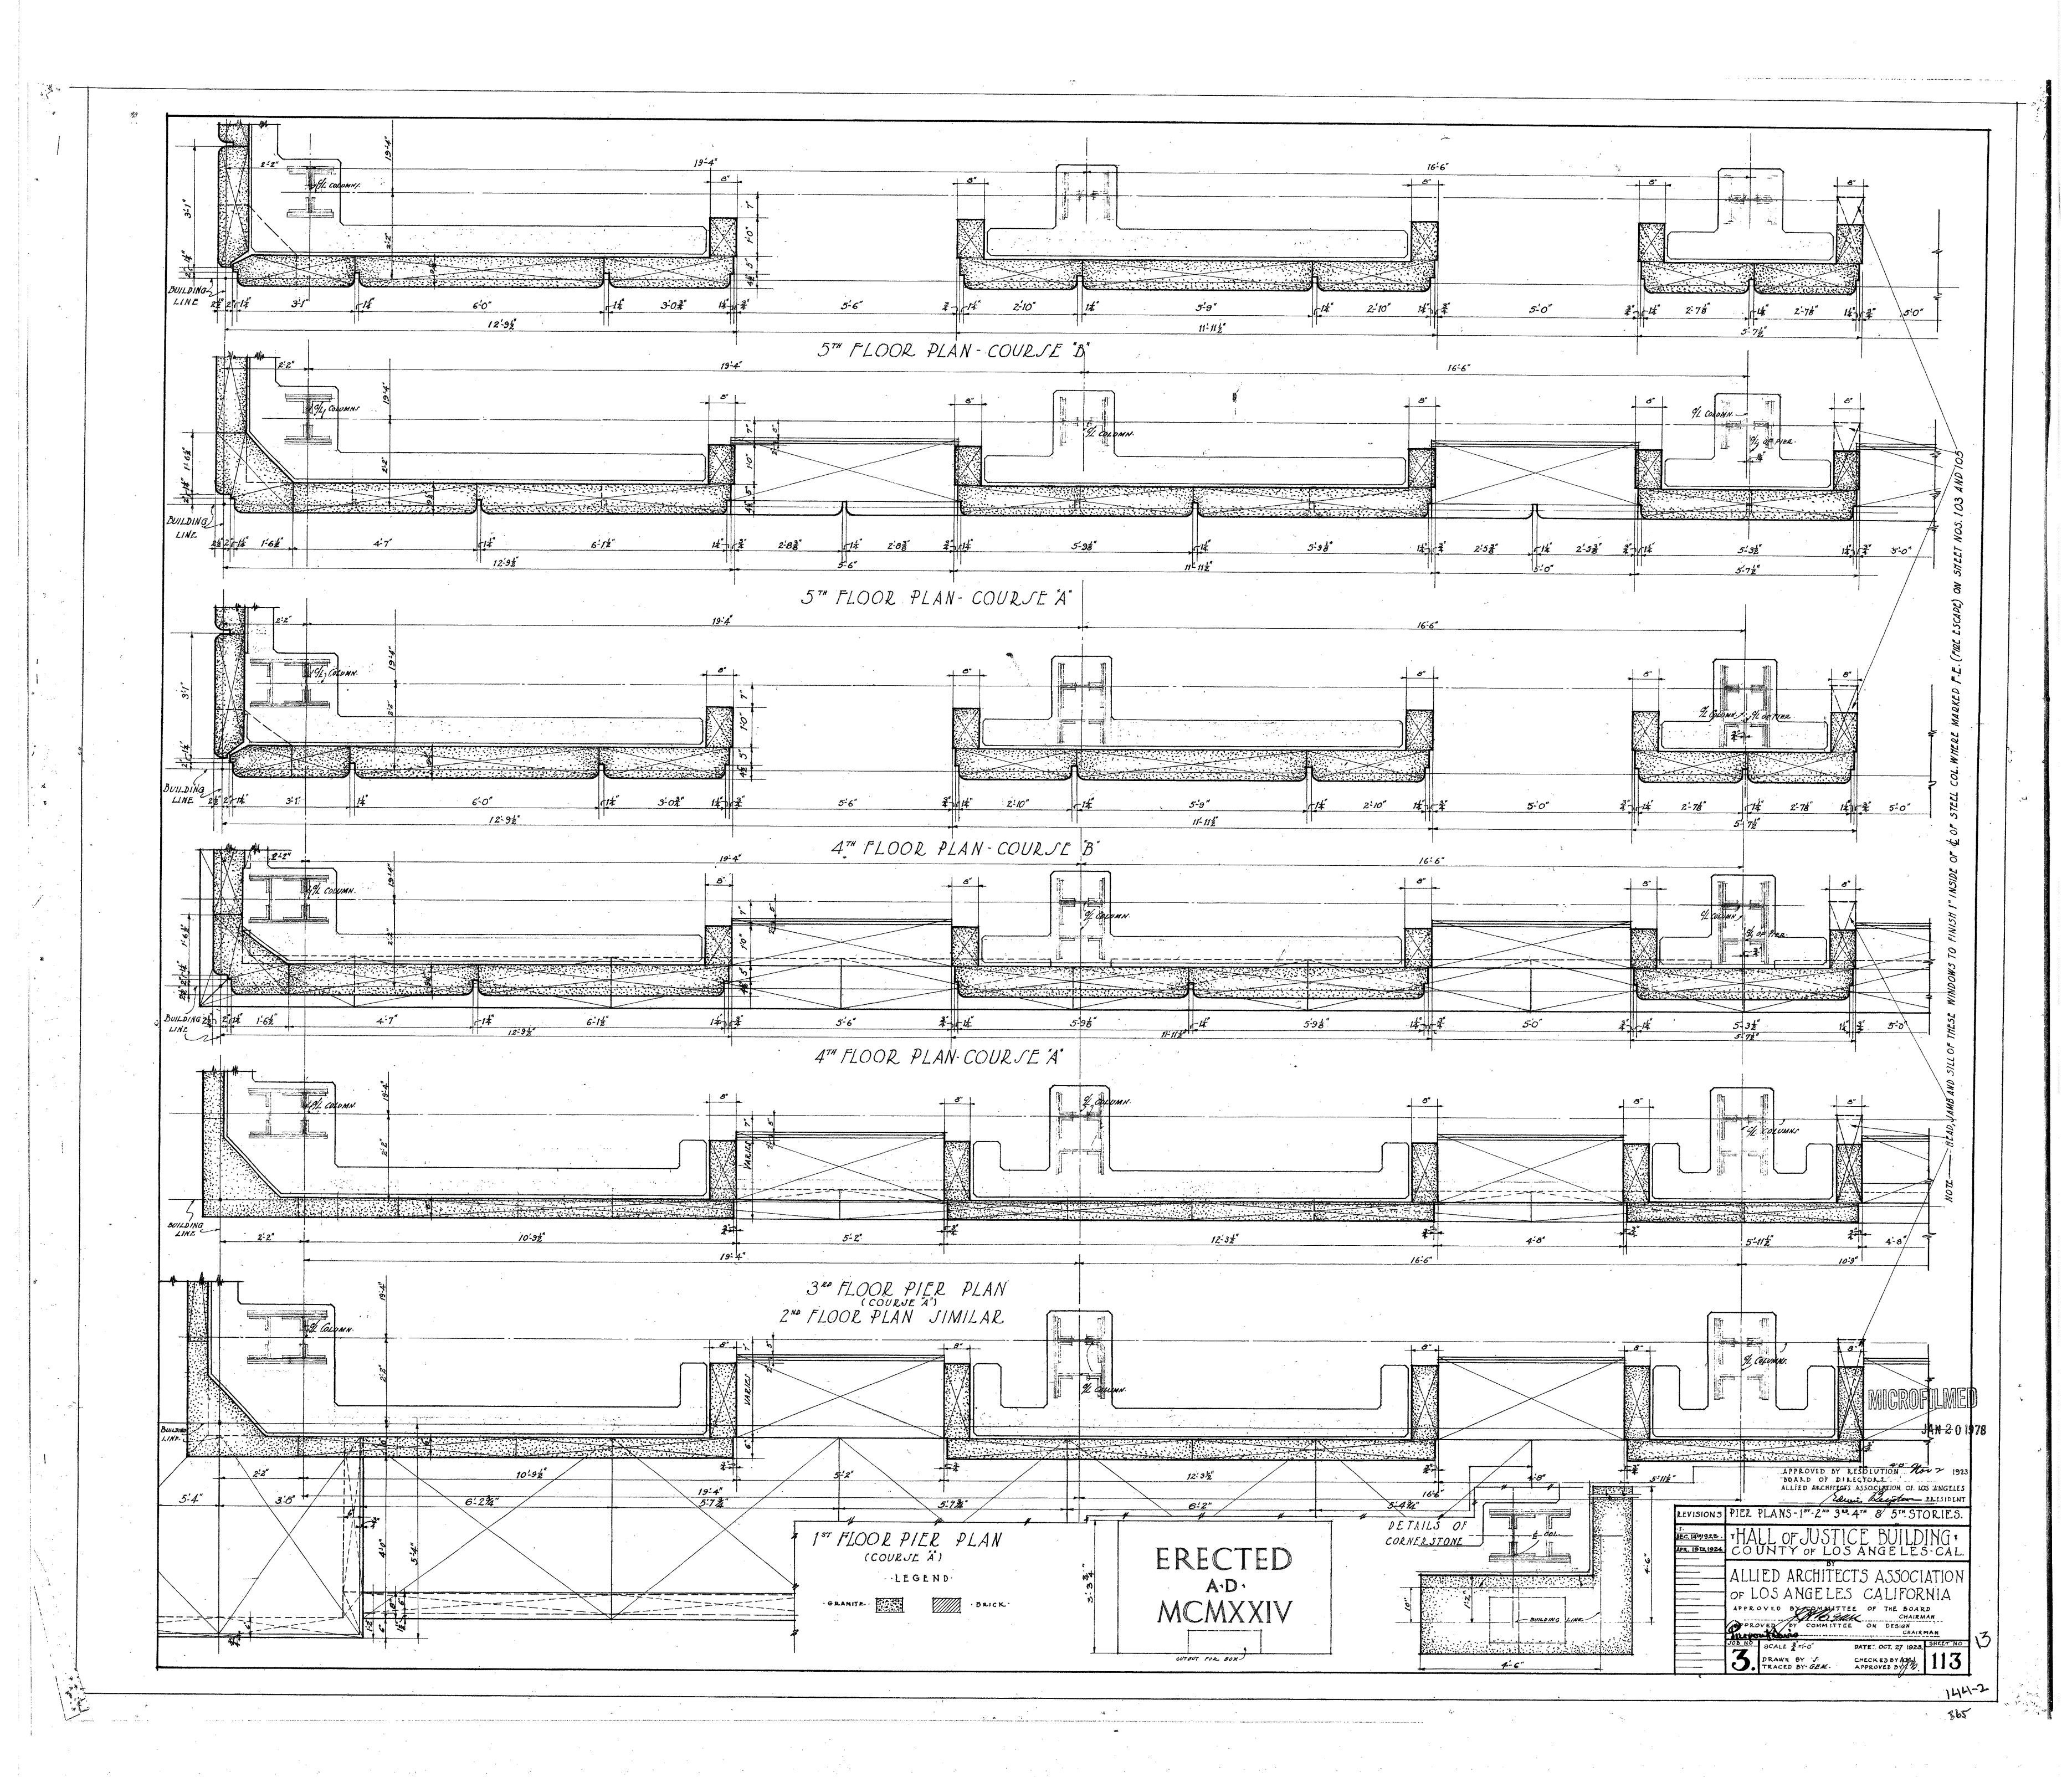

144-2

144-2

11:5

MICROFILMED

JAN 2 0 1975

revisions WINDOW GRILLE TEMPLE ST. AREAS

THALL OF JUSTICE BUILDING TO COUNTY OF LOS ANGELES - CAL.

ALLIED ARCHITECTS ASSOCIATION

OF LOS ANGELES CALIFORNIA

APPROVED BY JURY APPROVED BY RESOLUTION DATED MAR. 6, 19

DOARD OF DIRECTORS ALLIED ARCHITECTS

ASSOCIATION OF LOS ANGELES

LIVERICAL CONTROLLES

ASSOCIATION OF LOS ANGELES

JOB NO SCALE. 34 & 3"=1"0" DATE-MAR 6 1925 SHERT NO DRAWN BY GEM. CHECKED BY A 134

TRACED BY G.E.M. APPROVED BY A 134

365

144-2

144-2