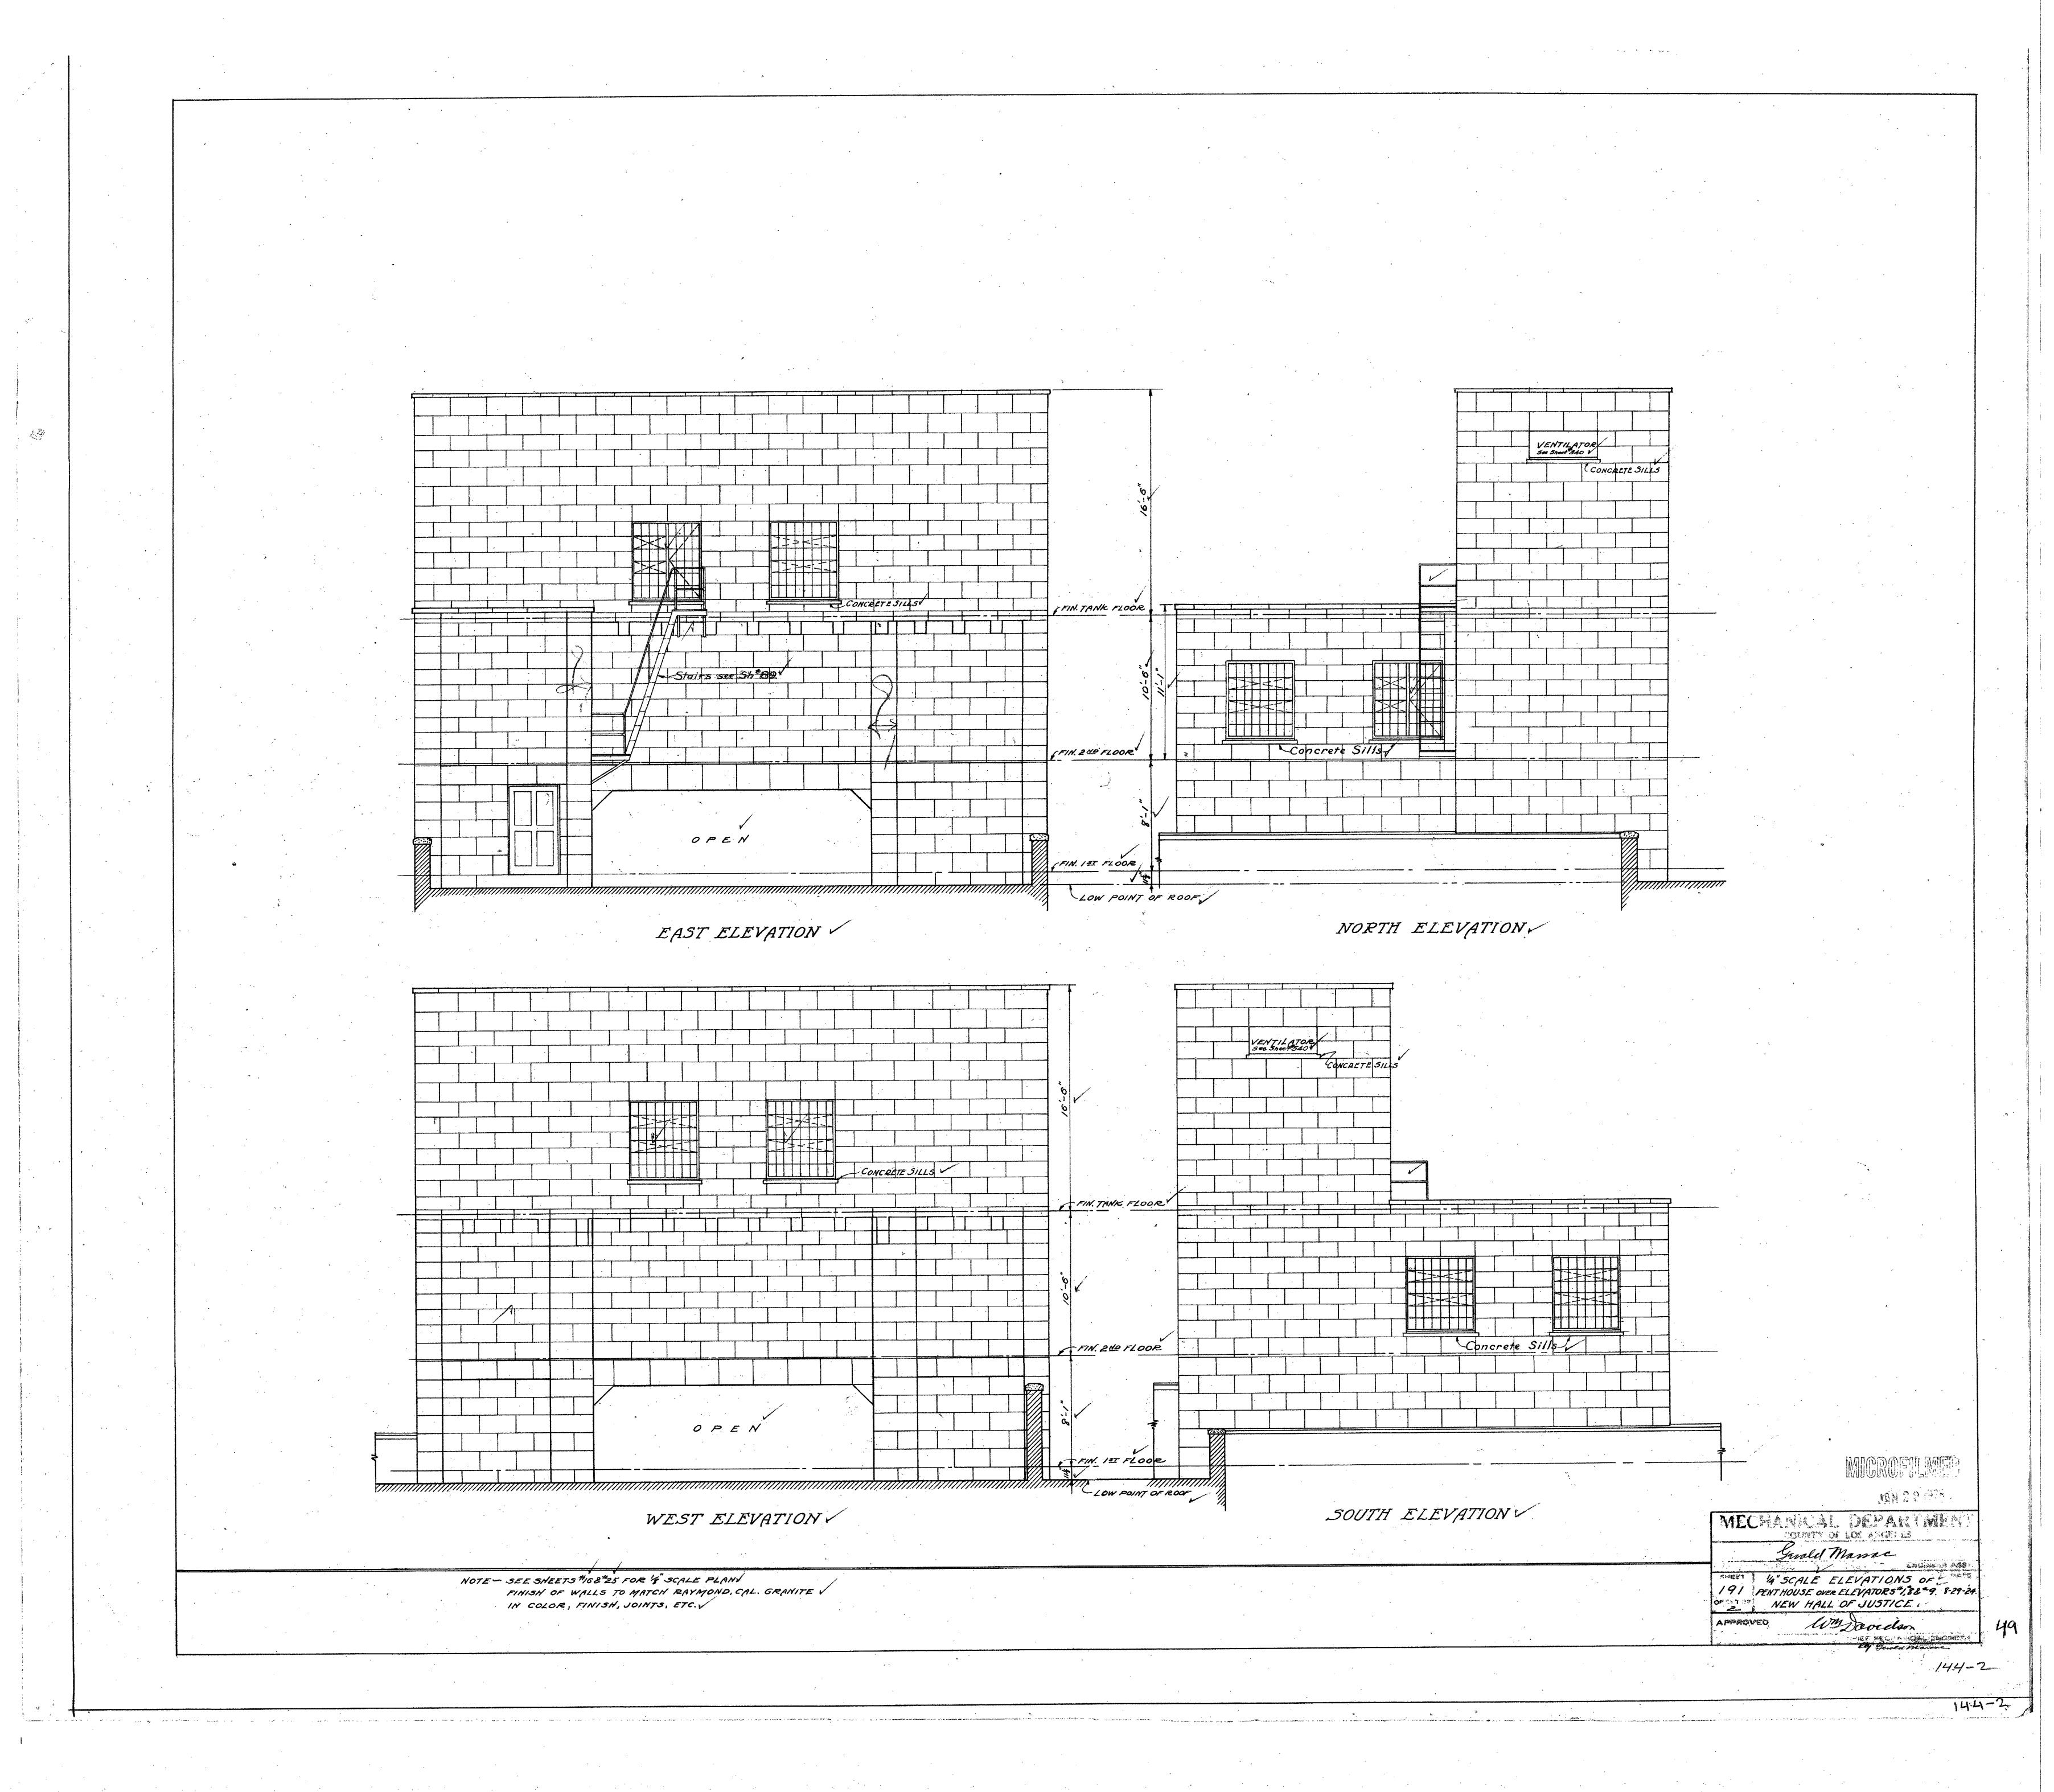

144-2







































11:5





















MICROFILMED

JAN 201975

revisions WINDOW GRILLE TEMPLE ST. AREAS

HALL OF JUSTICE BUILDING Y
COUNTY OF LOS ANGELES - CAL.

ALLIED ARCHITECTS ASSOCIATION

OF LOS ANGELES CALIFORNIA

APPROVED BY RESOLUTION DATED MAR. 6, 19

DOARD OF DIRECTORS ALLIED ARCHITECTS

ASSOCIATION OF LOS HIGELES

LILLIAN

JOB NO SCALE. 34 & 3"=1"0" DATE-MAR 6 1925 SHEET NO DRAWN BY GEM. CHECKED BY A 134

TRACED BY GEM. APPROVED BY A 134





















144-2







144-2









































11:5





















MICROFILMED

JAN 2 0 1975

revisions WINDOW GRILLE TEMPLE ST. AREAS

THALL OF JUSTICE BUILDING TO COUNTY OF LOS ANGELES - CAL.

ALLIED ARCHITECTS ASSOCIATION

OF LOS ANGELES CALIFORNIA

APPROVED BY JURY APPROVED BY RESOLUTION DATED MAR. 6, 19

DOARD OF DIRECTORS ALLIED ARCHITECTS

ASSOCIATION OF LOS ANGELES

LIVERICAL CONTROLLES

ASSOCIATION OF LOS ANGELES

JOB NO SCALE. 34 & 3"=1"0" DATE-MAR 6 1925 SHERT NO DRAWN BY GEM. CHECKED BY A 134

TRACED BY G.E.M. APPROVED BY A 134

365





















144-2







144-2