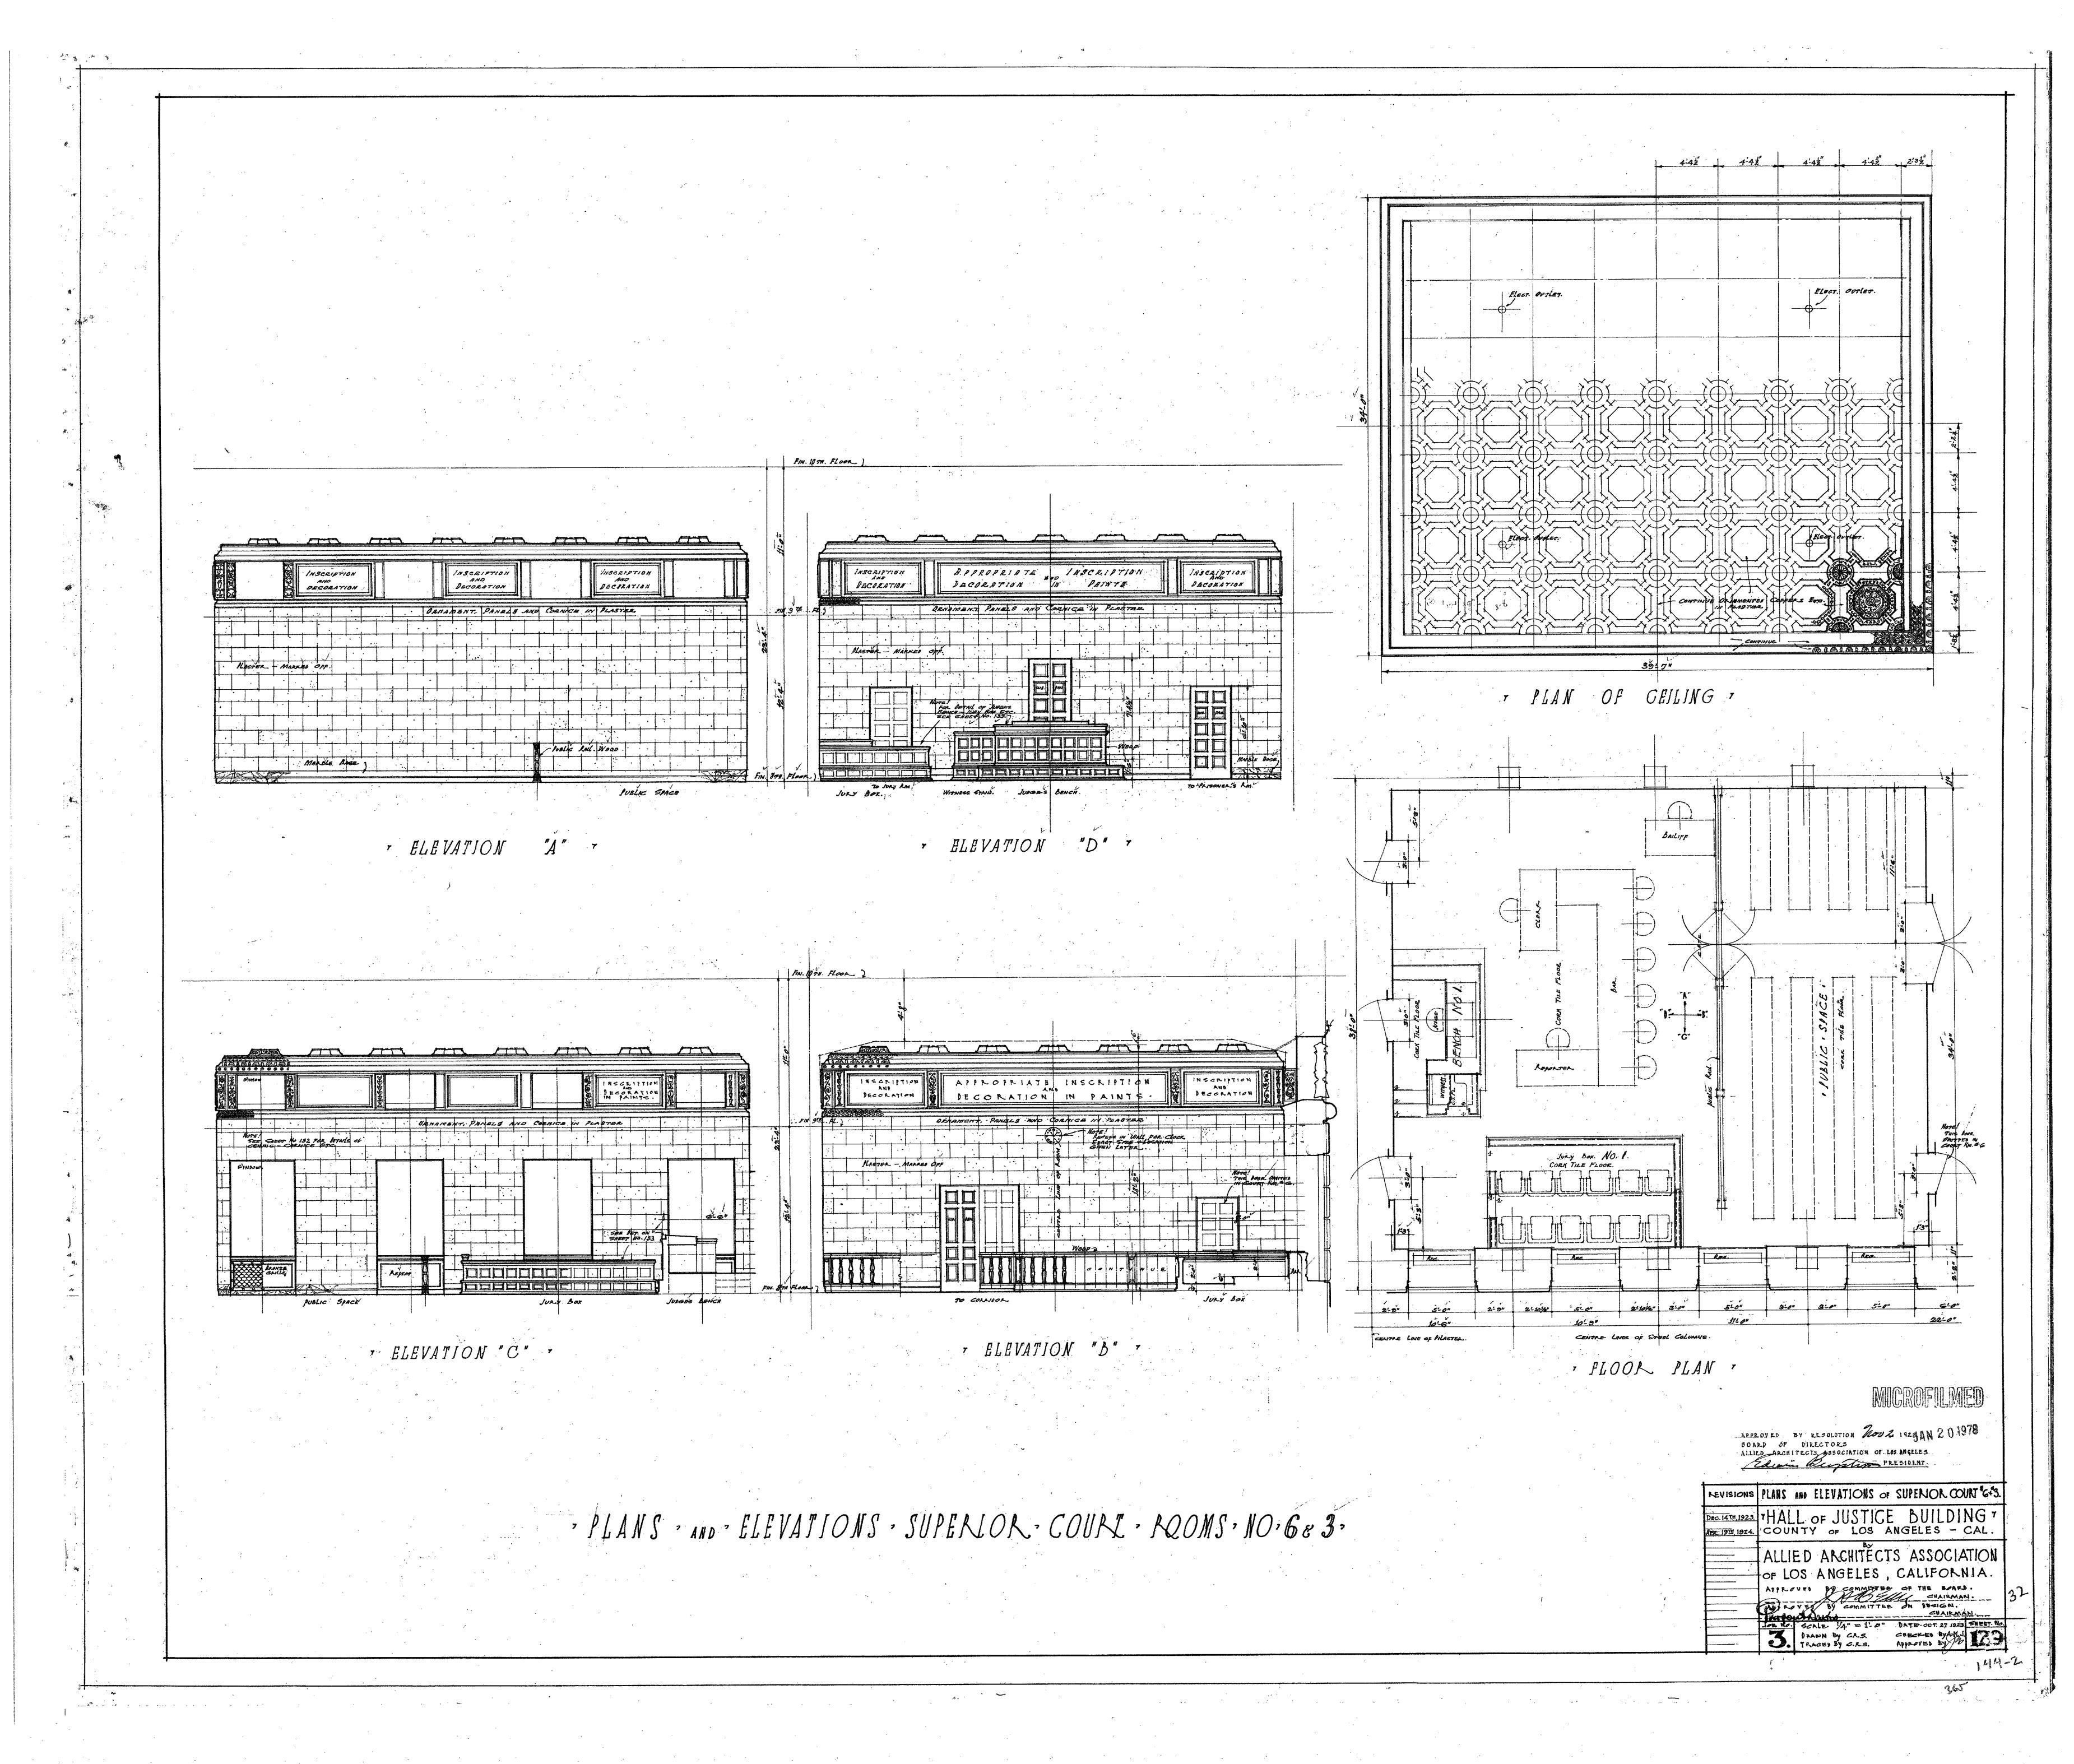

144-2

11:5

MICROFILMED

JAN 201975

revisions WINDOW GRILLE TEMPLE ST. AREAS

HALL OF JUSTICE BUILDING Y
COUNTY OF LOS ANGELES - CAL.

ALLIED ARCHITECTS ASSOCIATION

OF LOS ANGELES CALIFORNIA

APPROVED BY RESOLUTION DATED MAR. 6, 19

DOARD OF DIRECTORS ALLIED ARCHITECTS

ASSOCIATION OF LOS HIGELES

LILLIAN

JOB NO SCALE. 34 & 3"=1"0" DATE-MAR 6 1925 SHEET NO DRAWN BY GEM. CHECKED BY A 134

TRACED BY GEM. APPROVED BY A 134