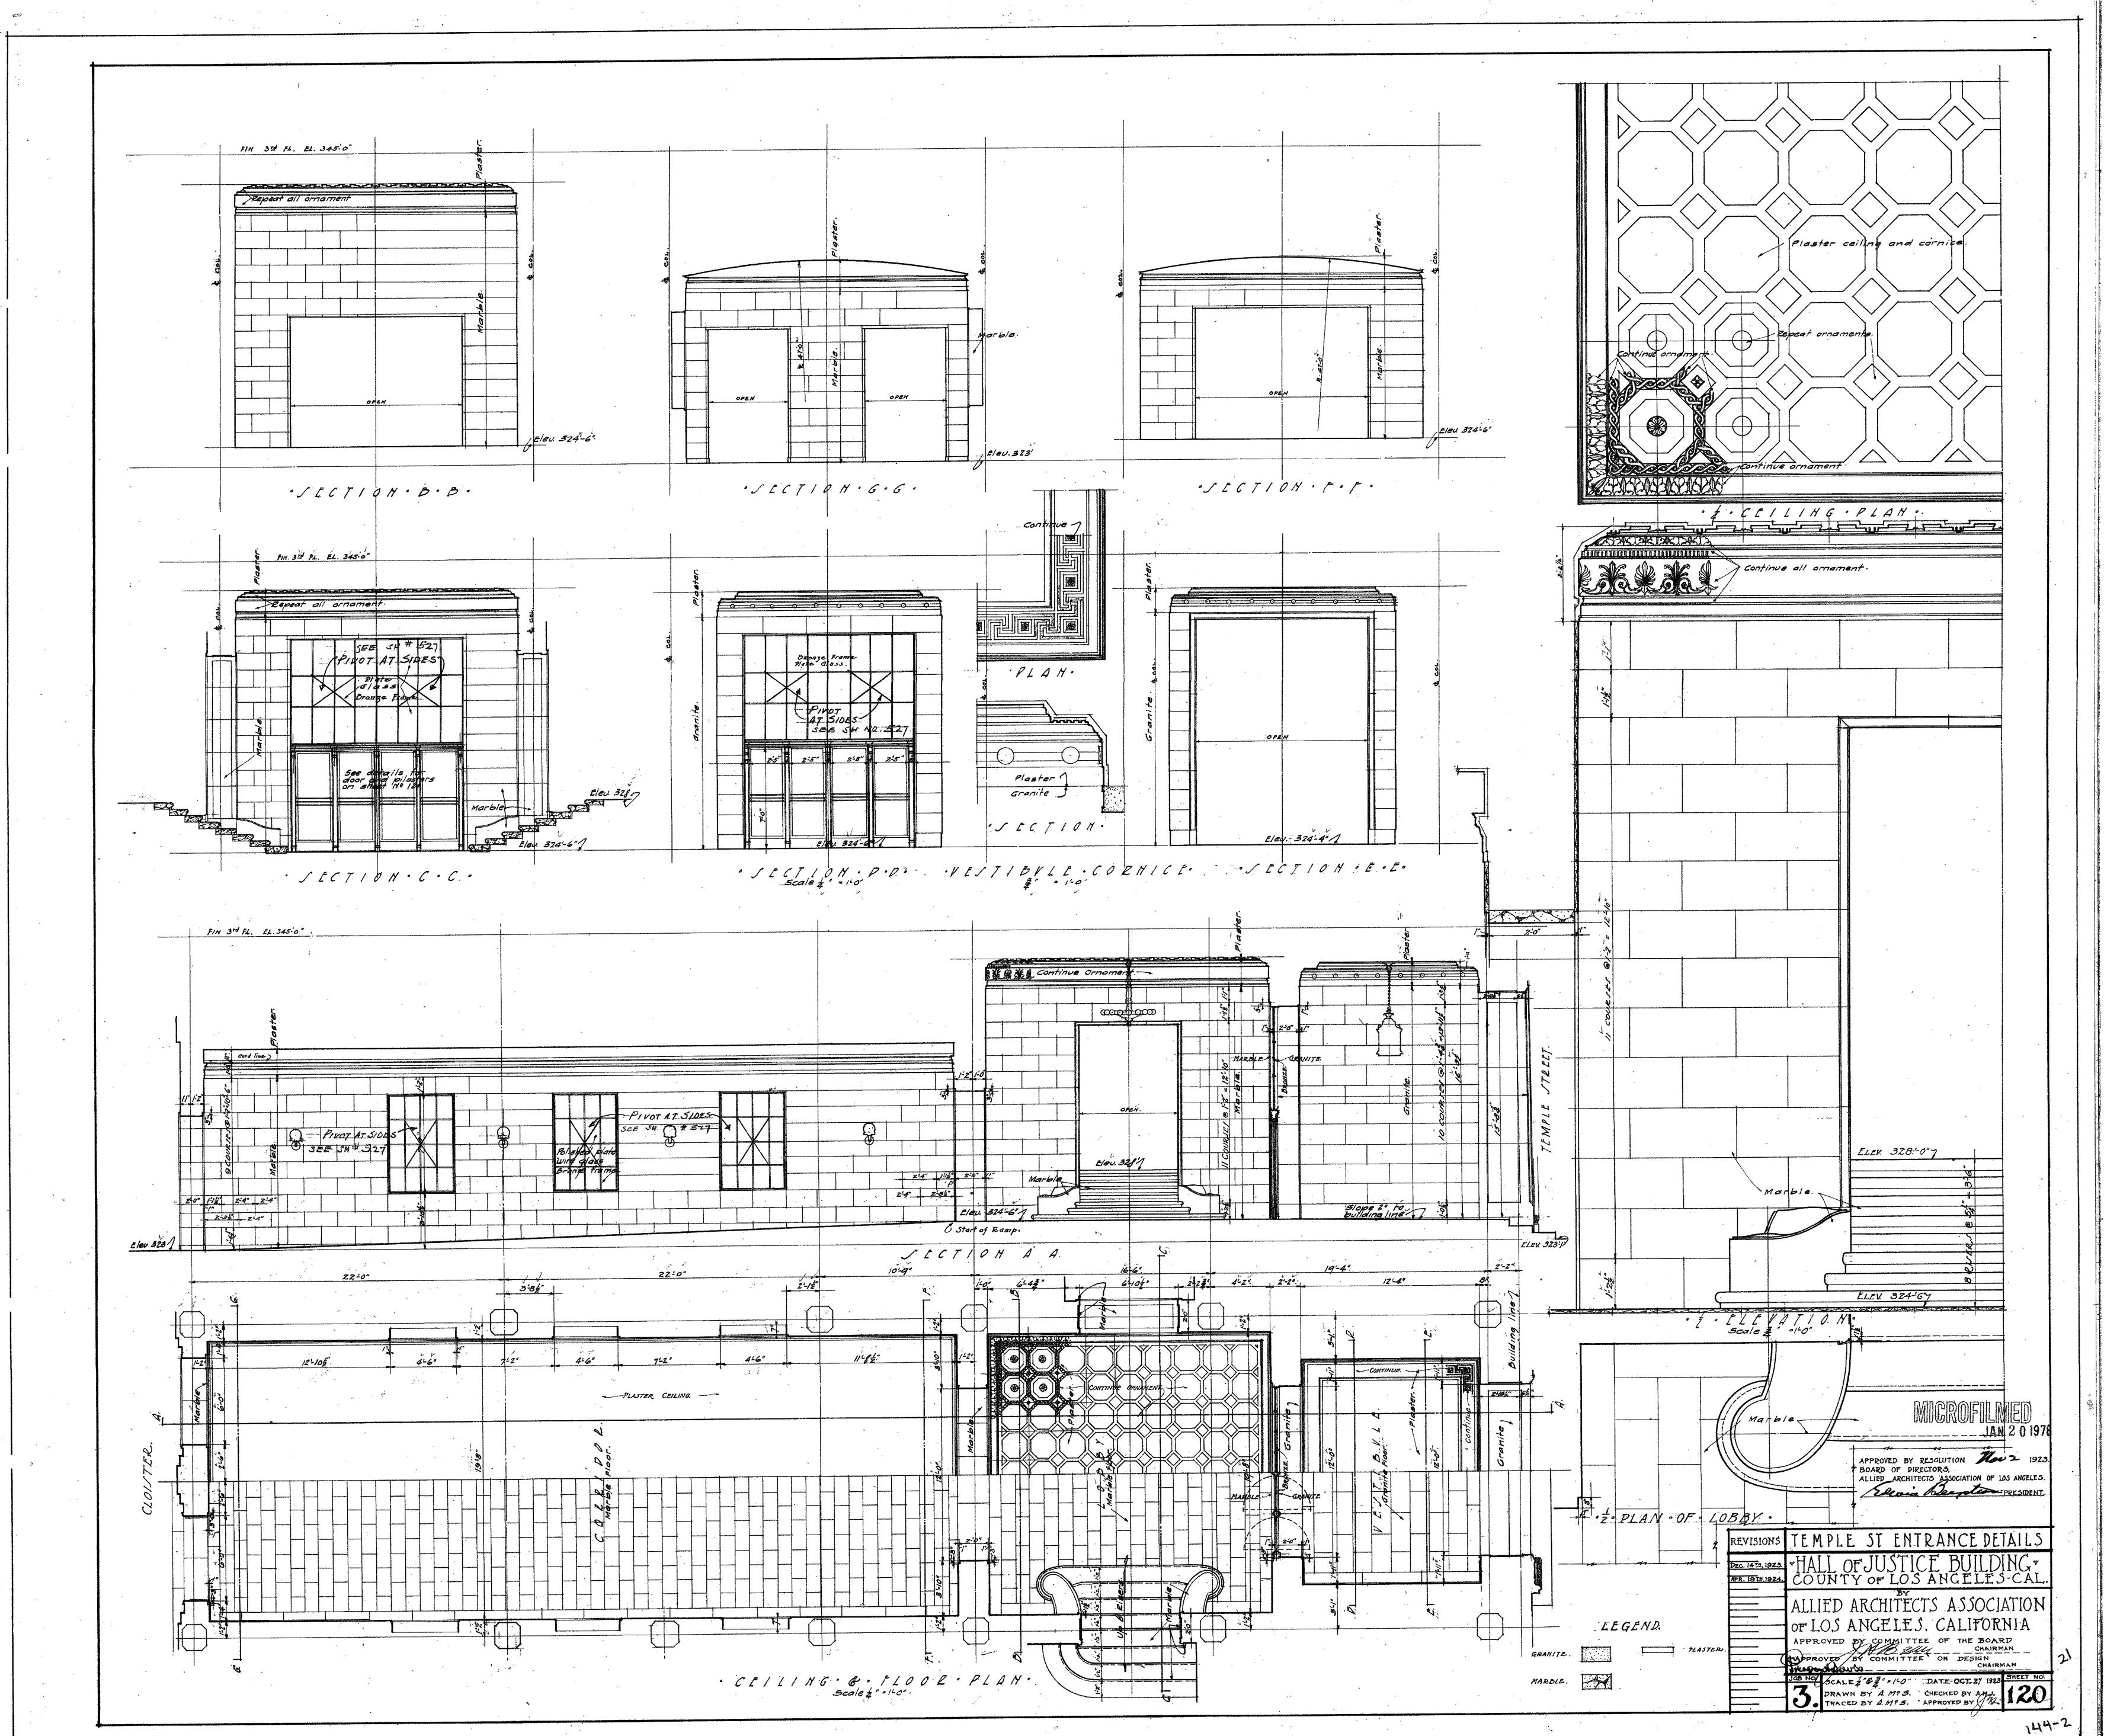

144-2







































11:5





















MICROFILMED

JAN 201975

revisions WINDOW GRILLE TEMPLE ST. AREAS

HALL OF JUSTICE BUILDING Y
COUNTY OF LOS ANGELES - CAL.

ALLIED ARCHITECTS ASSOCIATION

OF LOS ANGELES CALIFORNIA

APPROVED BY RESOLUTION DATED MAR. 6, 19

DOARD OF DIRECTORS ALLIED ARCHITECTS

ASSOCIATION OF LOS HIGELES

LILLIAN

JOB NO SCALE. 34 & 3"=1"0" DATE-MAR 6 1925 SHEET NO DRAWN BY GEM. CHECKED BY A 134

TRACED BY GEM. APPROVED BY A 134





















144-2







144-2









































11:5





















MICROFILMED

JAN 2 0 1975

revisions WINDOW GRILLE TEMPLE ST. AREAS

THALL OF JUSTICE BUILDING TO COUNTY OF LOS ANGELES - CAL.

ALLIED ARCHITECTS ASSOCIATION

OF LOS ANGELES CALIFORNIA

APPROVED BY JURY APPROVED BY RESOLUTION DATED MAR. 6, 19

DOARD OF DIRECTORS ALLIED ARCHITECTS

ASSOCIATION OF LOS ANGELES

LIVERICAL CONTROLLES

ASSOCIATION OF LOS ANGELES

JOB NO SCALE. 34 & 3"=1"0" DATE-MAR 6 1925 SHERT NO DRAWN BY GEM. CHECKED BY A 134

TRACED BY G.E.M. APPROVED BY A 134

365





















144-2







144-2