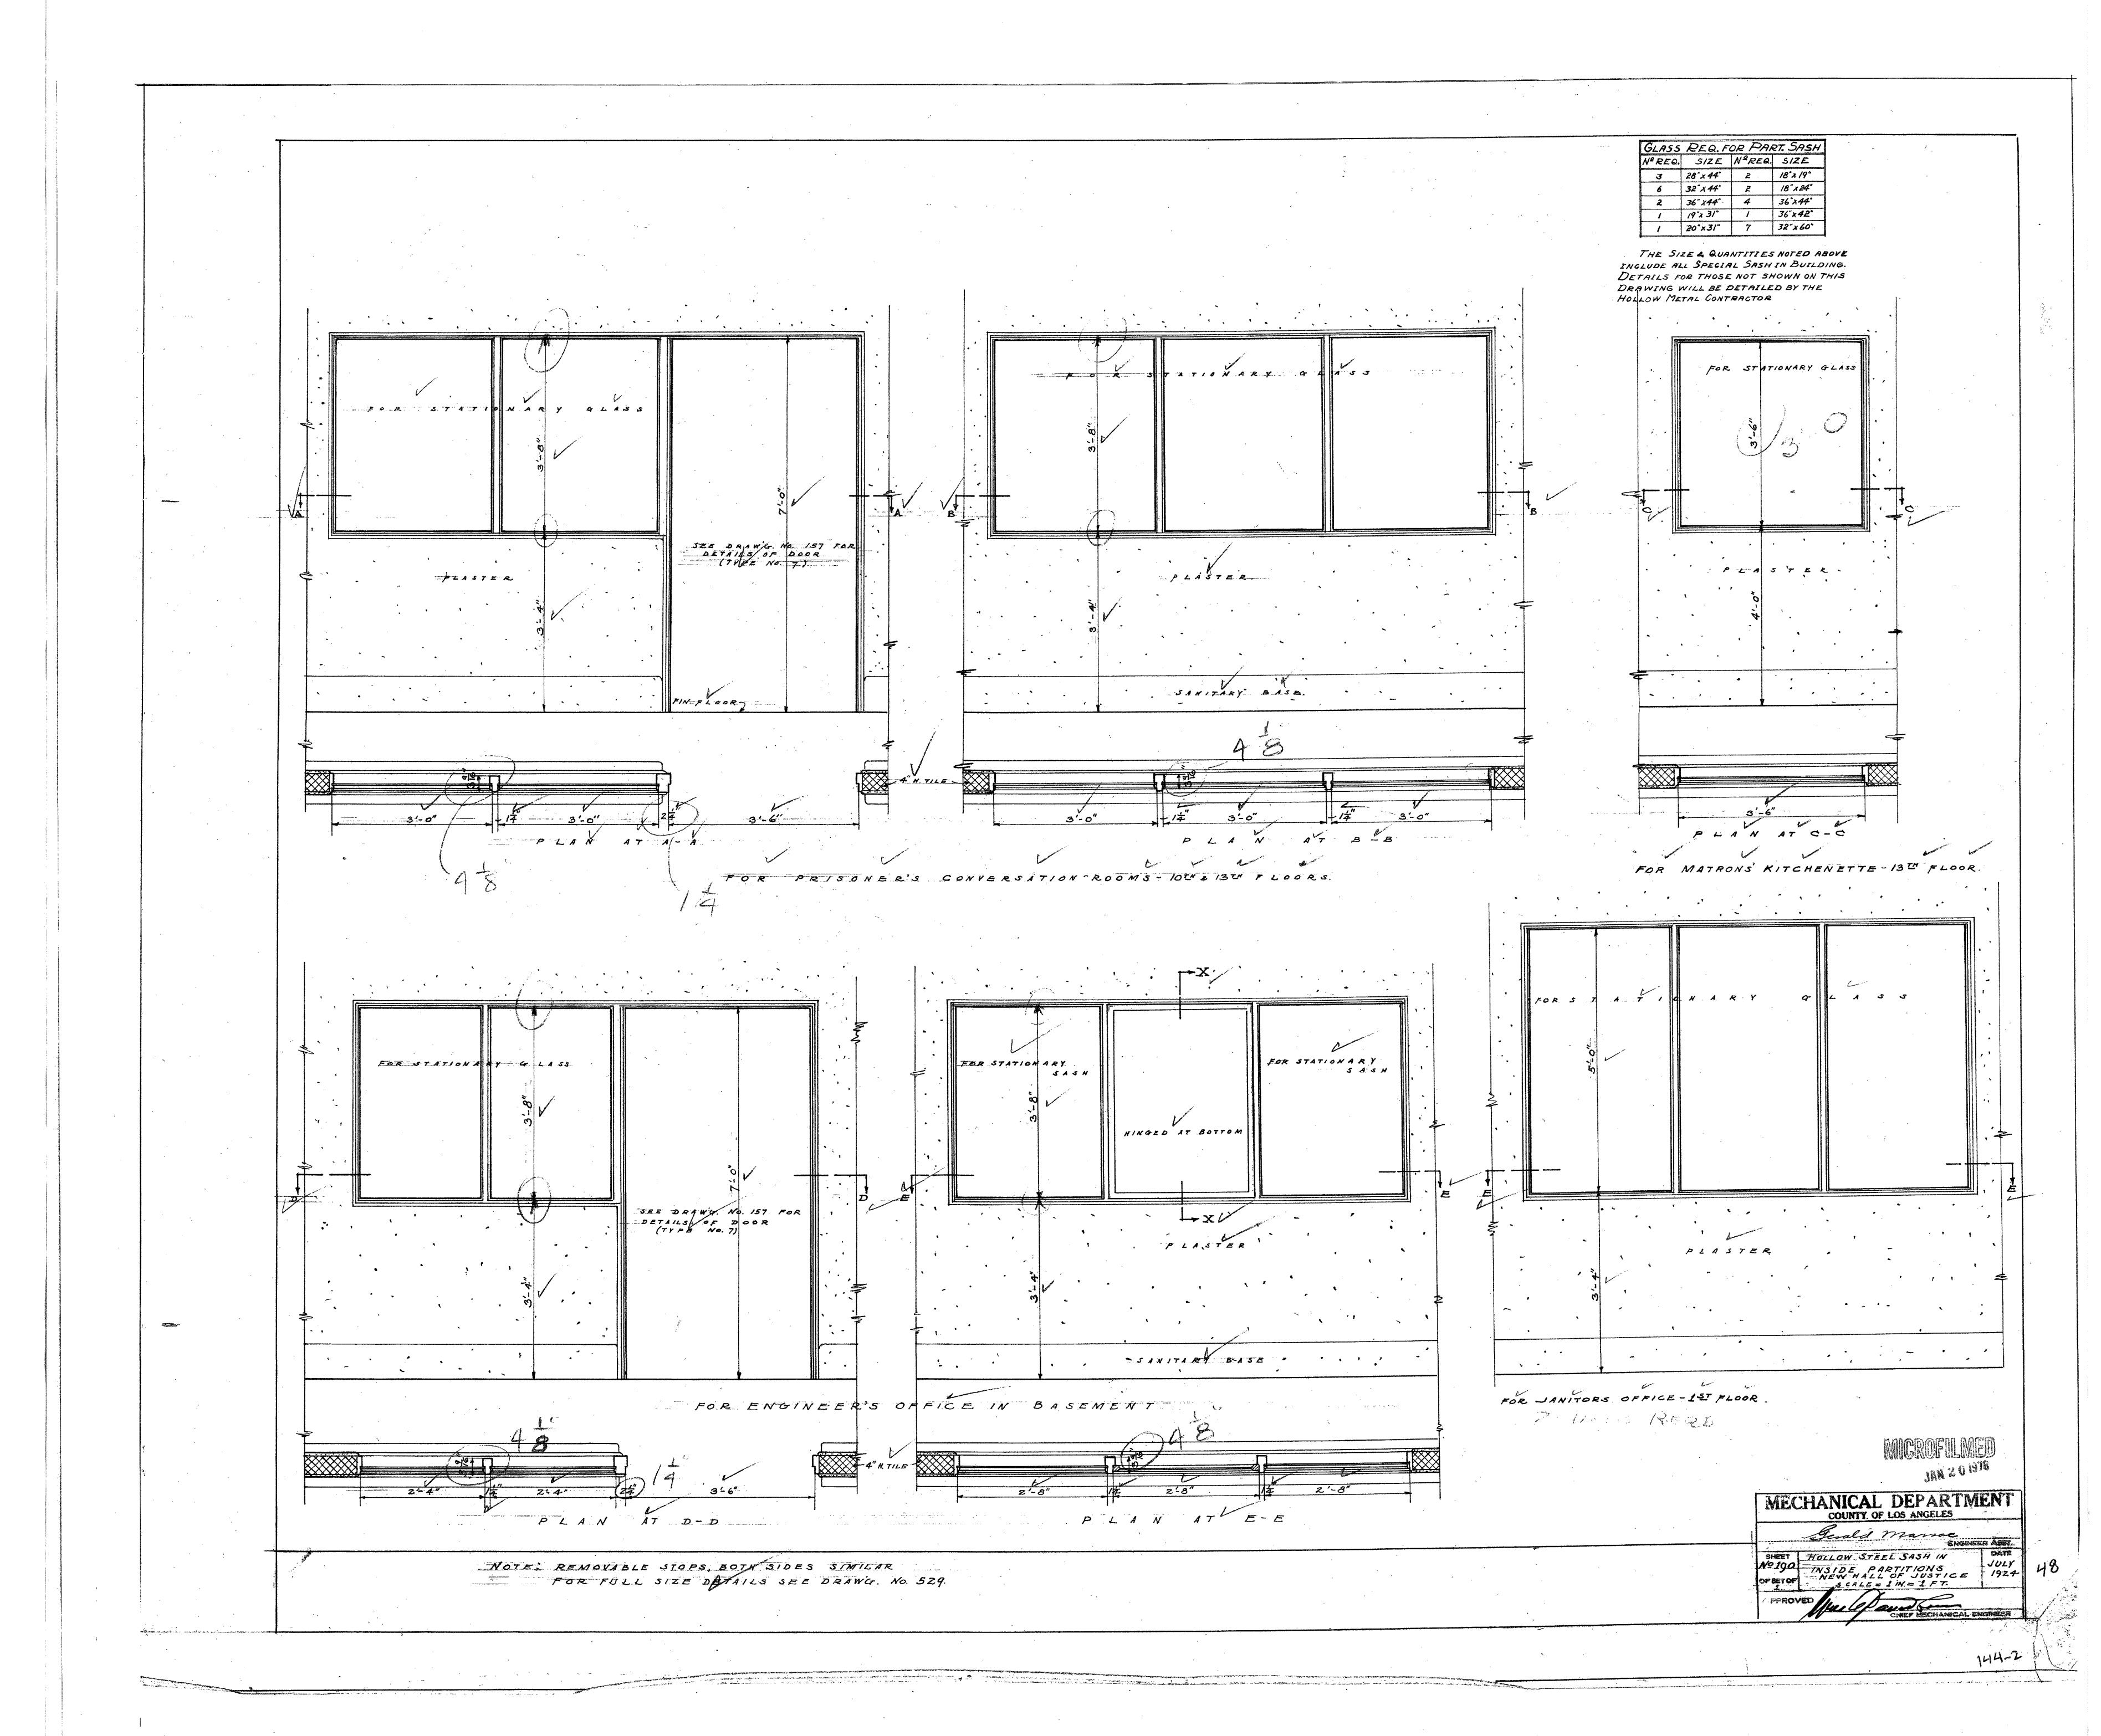

144-2







































11:5





















MICROFILMED

JAN 201975

revisions WINDOW GRILLE TEMPLE ST. AREAS

HALL OF JUSTICE BUILDING Y
COUNTY OF LOS ANGELES - CAL.

ALLIED ARCHITECTS ASSOCIATION

OF LOS ANGELES CALIFORNIA

APPROVED BY RESOLUTION DATED MAR. 6, 19

DOARD OF DIRECTORS ALLIED ARCHITECTS

ASSOCIATION OF LOS HIGELES

LILLIAN

JOB NO SCALE. 34 & 3"=1"0" DATE-MAR 6 1925 SHEET NO DRAWN BY GEM. CHECKED BY A 134

TRACED BY GEM. APPROVED BY A 134





















144-2







144-2









































11:5





















MICROFILMED

JAN 2 0 1975

revisions WINDOW GRILLE TEMPLE ST. AREAS

THALL OF JUSTICE BUILDING TO COUNTY OF LOS ANGELES - CAL.

ALLIED ARCHITECTS ASSOCIATION

OF LOS ANGELES CALIFORNIA

APPROVED BY JURY APPROVED BY RESOLUTION DATED MAR. 6, 19

DOARD OF DIRECTORS ALLIED ARCHITECTS

ASSOCIATION OF LOS ANGELES

LIVERICAL CONTROLLES

ASSOCIATION OF LOS ANGELES

JOB NO SCALE. 34 & 3"=1"0" DATE-MAR 6 1925 SHERT NO DRAWN BY GEM. CHECKED BY A 134

TRACED BY G.E.M. APPROVED BY A 134

365





















144-2







144-2