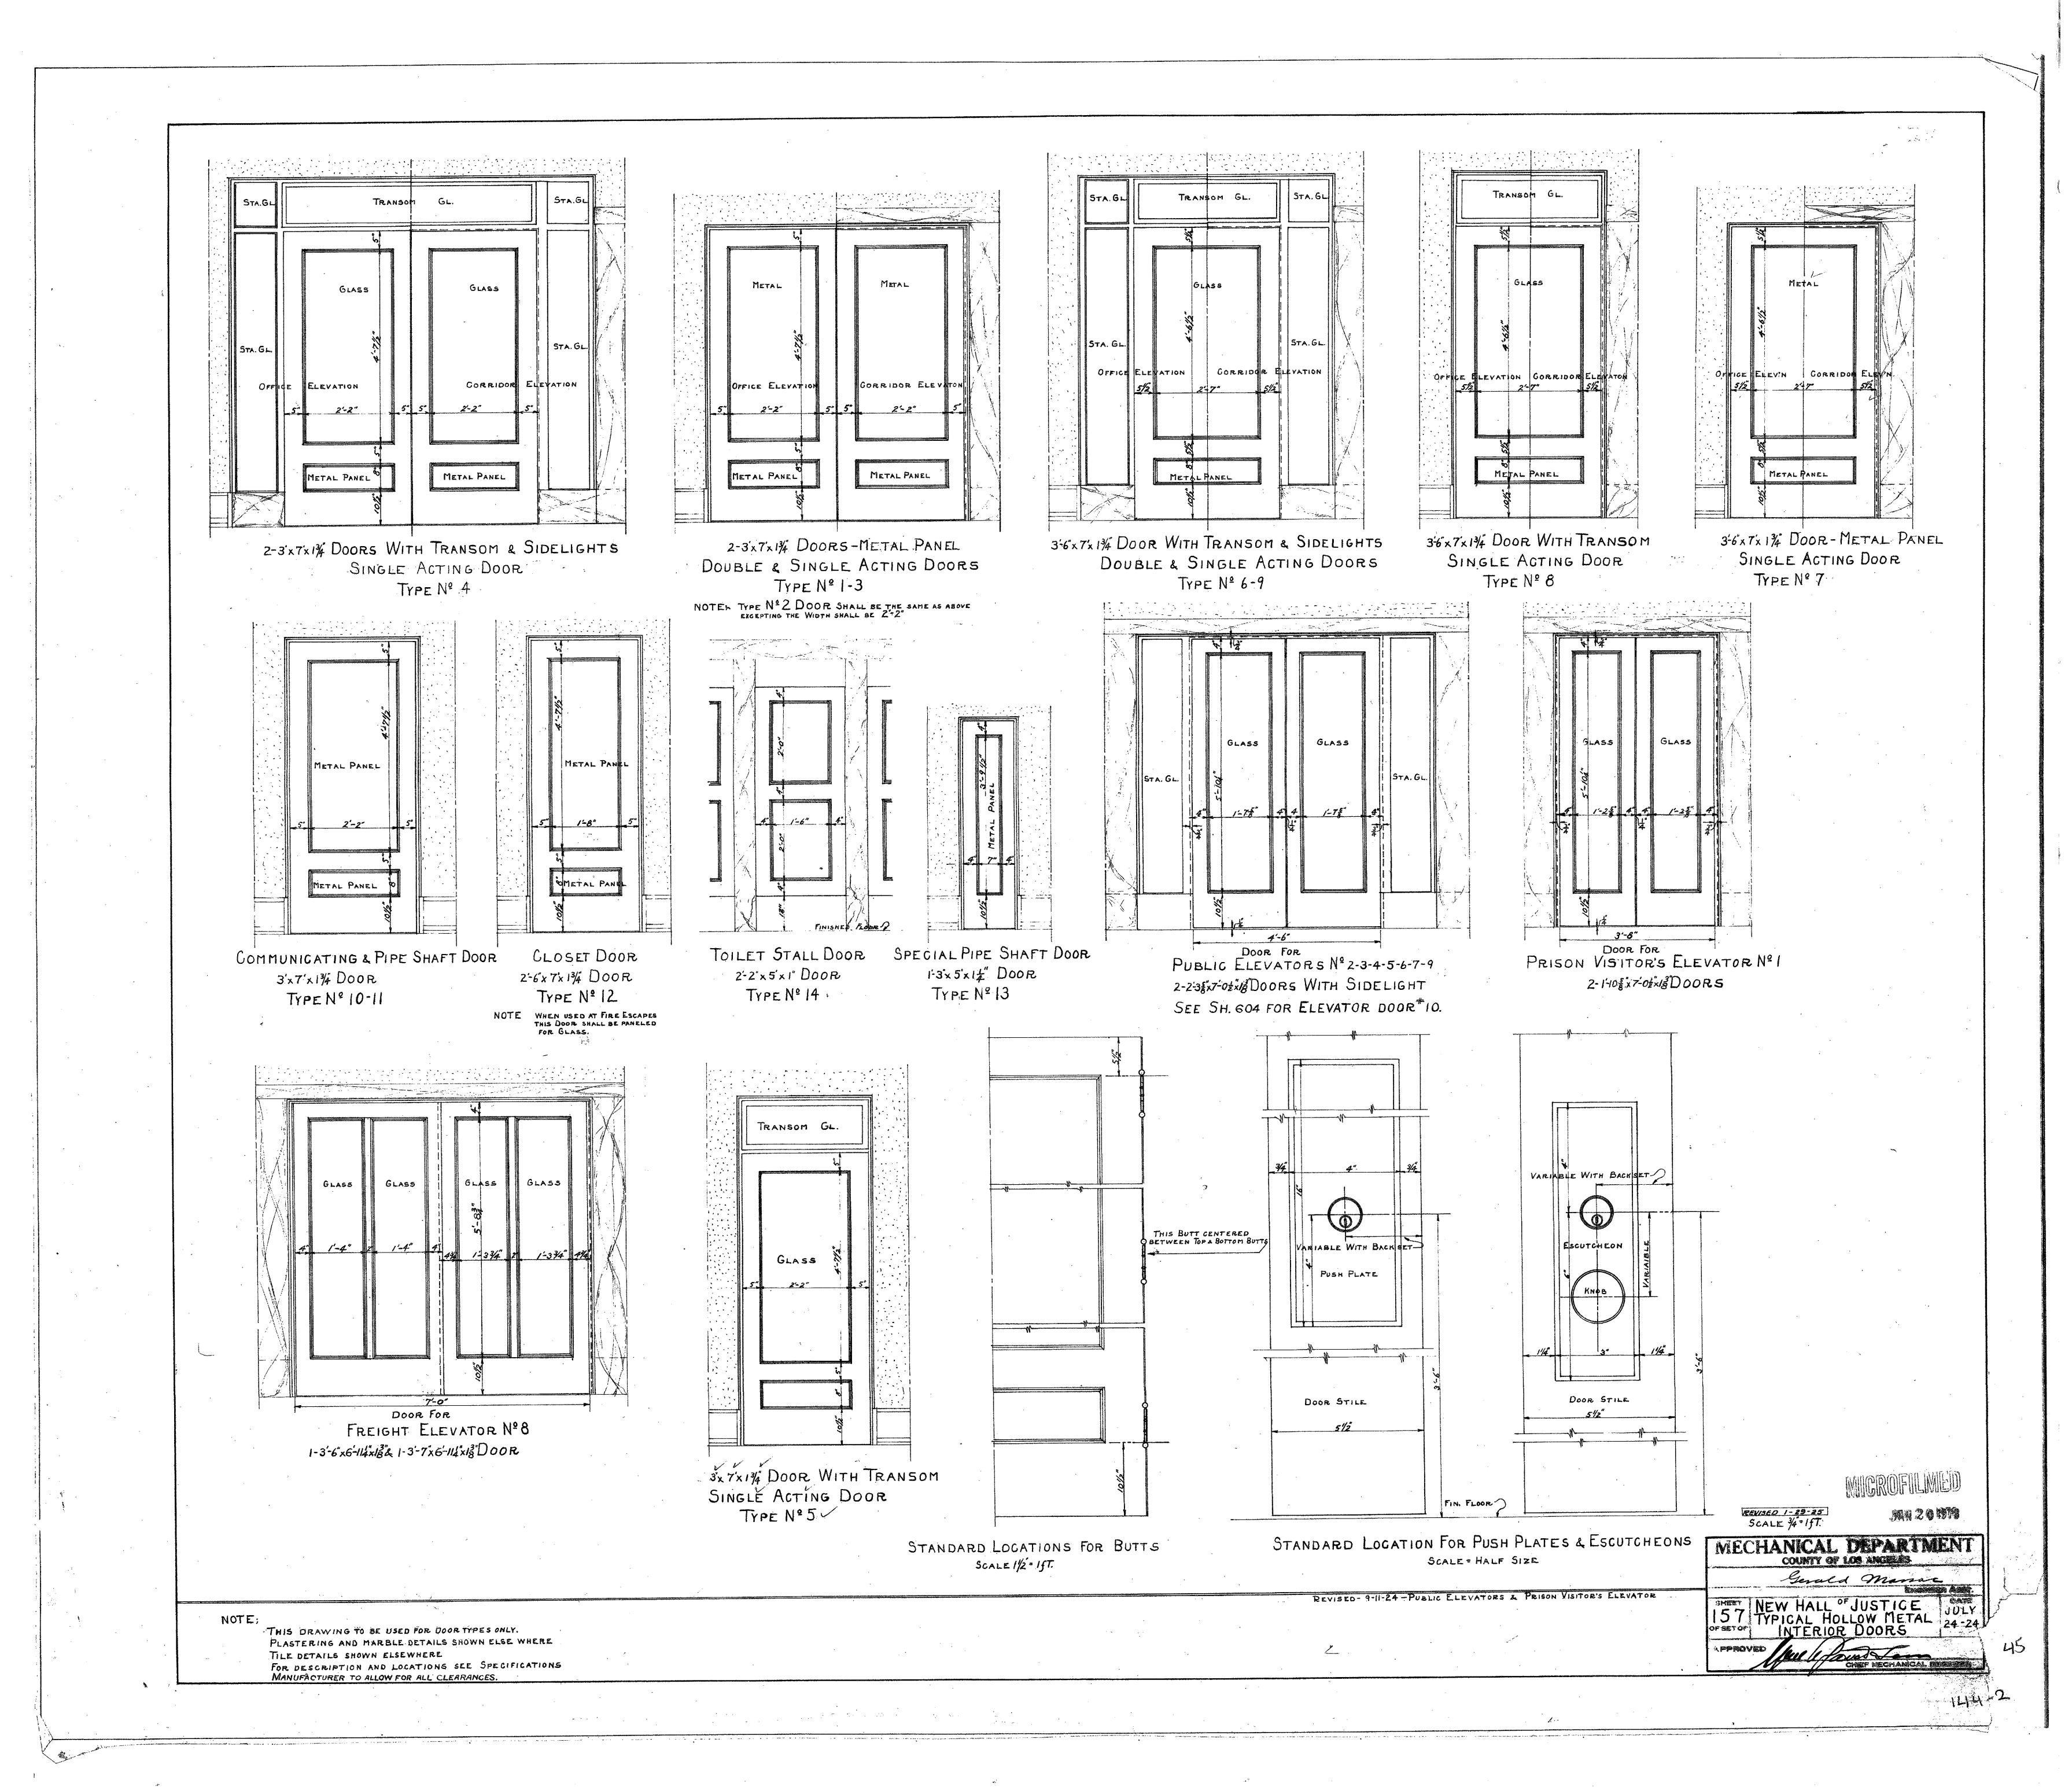

6, 19

DOARD OF DIRECTORS ALLIED ARCHITECTS

ASSOCIATION OF LOS HIGELES

LILLIAN

JOB NO SCALE. 34 & 3"=1"0" DATE-MAR 6 1925 SHEET NO DRAWN BY GEM. CHECKED BY A 134

TRACED BY GEM. APPROVED BY A 134





















144-2







144-2









































11:5





















MICROFILMED

JAN 2 0 1975

revisions WINDOW GRILLE TEMPLE ST. AREAS

THALL OF JUSTICE BUILDING TO COUNTY OF LOS ANGELES - CAL.

ALLIED ARCHITECTS ASSOCIATION

OF LOS ANGELES CALIFORNIA

APPROVED BY JURY APPROVED BY RESOLUTION DATED MAR. 6, 19

DOARD OF DIRECTORS ALLIED ARCHITECTS

ASSOCIATION OF LOS ANGELES

LIVERICAL CONTROLLES

ASSOCIATION OF LOS ANGELES

JOB NO SCALE. 34 & 3"=1"0" DATE-MAR 6 1925 SHERT NO DRAWN BY GEM. CHECKED BY A 134

TRACED BY G.E.M. APPROVED BY A 134

365





















144-2







144-2