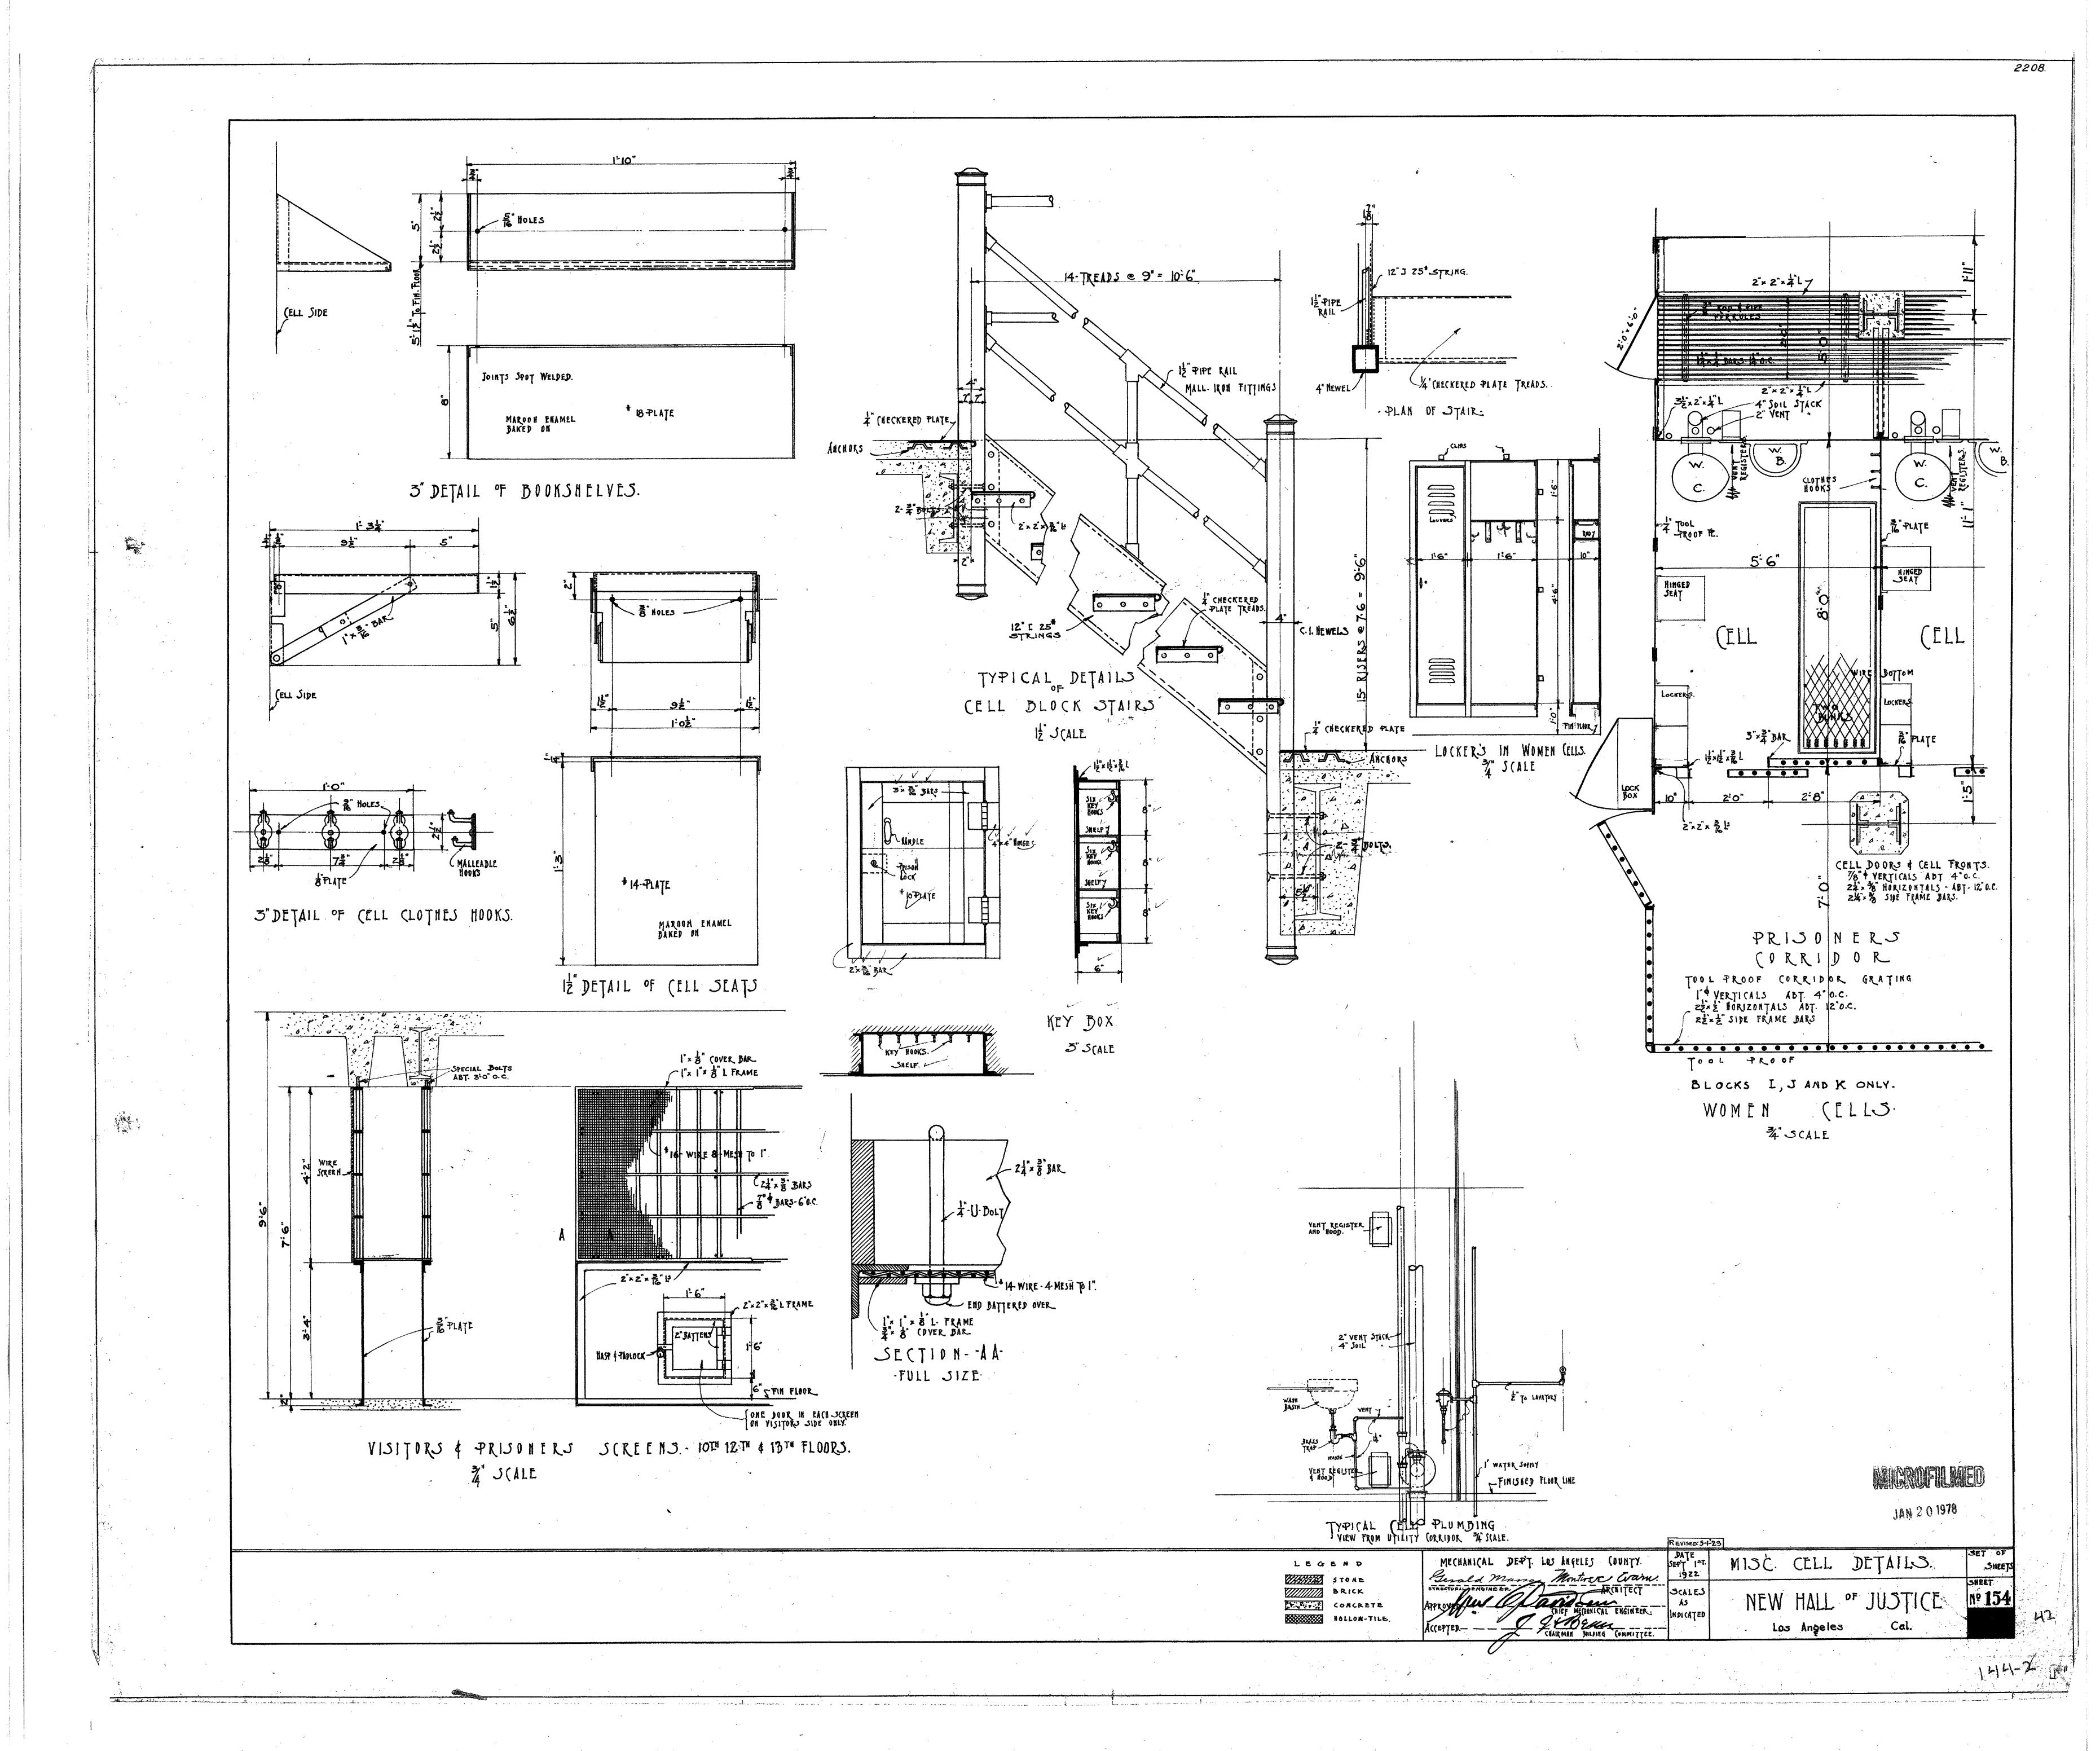

144-2







































11:5





















MICROFILMED

JAN 201975

revisions WINDOW GRILLE TEMPLE ST. AREAS

HALL OF JUSTICE BUILDING Y
COUNTY OF LOS ANGELES - CAL.

ALLIED ARCHITECTS ASSOCIATION

OF LOS ANGELES CALIFORNIA

APPROVED BY RESOLUTION DATED MAR. 6, 19

DOARD OF DIRECTORS ALLIED ARCHITECTS

ASSOCIATION OF LOS HIGELES

LILLIAN

JOB NO SCALE. 34 & 3"=1"0" DATE-MAR 6 1925 SHEET NO DRAWN BY GEM. CHECKED BY A 134

TRACED BY GEM. APPROVED BY A 134





















144-2







144-2









































11:5





















MICROFILMED

JAN 2 0 1975

revisions WINDOW GRILLE TEMPLE ST. AREAS

THALL OF JUSTICE BUILDING TO COUNTY OF LOS ANGELES - CAL.

ALLIED ARCHITECTS ASSOCIATION

OF LOS ANGELES CALIFORNIA

APPROVED BY JURY APPROVED BY RESOLUTION DATED MAR. 6, 19

DOARD OF DIRECTORS ALLIED ARCHITECTS

ASSOCIATION OF LOS ANGELES

LIVERICAL CONTROLLES

ASSOCIATION OF LOS ANGELES

JOB NO SCALE. 34 & 3"=1"0" DATE-MAR 6 1925 SHERT NO DRAWN BY GEM. CHECKED BY A 134

TRACED BY G.E.M. APPROVED BY A 134

365





















144-2







144-2