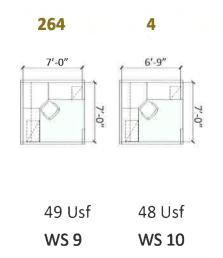

## Space Standards Personal Workspace - Workstations

Programmed Standards August 2010

Recommended Standards

Headcount 8 2 16 44

12'-0" 10'-0" 9'-0" 8'-0" 10'-0" 10'-0" 10'-0" 10'-0" 10'-0" 10'-0" 10'-0" 10'-0" 10'-0" 10'-0" 10'-0" 10'-0" 10'-0" 10'-0" 10'-0" 10'-0" 10'-0" 10'-0" 10'-0" 10'-0" 10'-0" 10'-0" 10'-0" 10'-0" 10'-0" 10'-0" 10'-0" 10'-0" 10'-0" 10'-0" 10'-0" 10'-0" 10'-0" 10'-0" 10'-0" 10'-0" 10'-0" 10'-0" 10'-0" 10'-0" 10'-0" 10'-0" 10'-0" 10'-0" 10'-0" 10'-0" 10'-0" 10'-0" 10'-0" 10'-0" 10'-0" 10'-0" 10'-0" 10'-0" 10'-0" 10'-0" 10'-0" 10'-0" 10'-0" 10'-0" 10'-0" 10'-0" 10'-0" 10'-0" 10'-0" 10'-0" 10'-0" 10'-0" 10'-0" 10'-0" 10'-0" 10'-0" 10'-0" 10'-0" 10'-0" 10'-0" 10'-0" 10'-0" 10'-0" 10'-0" 10'-0" 10'-0" 10'-0" 10'-0" 10'-0" 10'-0" 10'-0" 10'-0" 10'-0" 10'-0" 10'-0" 10'-0" 10'-0" 10'-0" 10'-0" 10'-0" 10'-0" 10'-0" 10'-0" 10'-0" 10'-0" 10'-0" 10'-0" 10'-0" 10'-0" 10'-0" 10'-0" 10'-0" 10'-0" 10'-0" 10'-0" 10'-0" 10'-0" 10'-0" 10'-0" 10'-0" 10'-0" 10'-0" 10'-0" 10'-0" 10'-0" 10'-0" 10'-0" 10'-0" 10'-0" 10'-0" 10'-0" 10'-0" 10'-0" 10'-0" 10'-0" 10'-0" 10'-0" 10'-0" 10'-0" 10'-0" 10'-0" 10'-0" 10'-0" 10'-0" 10'-0" 10'-0" 10'-0" 10'-0" 10'-0" 10'-0" 10'-0" 10'-0" 10'-0" 10'-0" 10'-0" 10'-0" 10'-0" 10'-0" 10'-0" 10'-0" 10'-0" 10'-0" 10'-0" 10'-0" 10'-0" 10'-0" 10'-0" 10'-0" 10'-0" 10'-0" 10'-0" 10'-0" 10'-0" 10'-0" 10'-0" 10'-0" 10'-0" 10'-0" 10'-0" 10'-0" 10'-0" 10'-0" 10'-0" 10'-0" 10'-0" 10'-0" 10'-0" 10'-0" 10'-0" 10'-0" 10'-0" 10'-0" 10'-0" 10'-0" 10'-0" 10'-0" 10'-0" 10'-0" 10'-0" 10'-0" 10'-0" 10'-0" 10'-0" 10'-0" 10'-0" 10'-0" 10'-0" 10'-0" 10'-0" 10'-0" 10'-0" 10'-0" 10'-0" 10'-0" 10'-0" 10'-0" 10'-0" 10'-0" 10'-0" 10'-0" 10'-0" 10'-0" 10'-0" 10'-0" 10'-0" 10'-0" 10'-0" 10'-0" 10'-0" 10'-0" 10'-0" 10'-0" 10'-0" 10'-0" 10'-0" 10'-0" 10'-0" 10'-0" 10'-0" 10'-0" 10'-0" 10'-0" 10'-0" 10'-0" 10'-0" 10'-0" 10'-0" 10'-0" 10'-0" 10'-0" 10'-0" 10'-0" 10'-0" 10'-0" 10'-0" 10'-0" 10'-0" 10'-0" 10'-0" 10'-0" 10'-0" 10'-0" 10'-0" 10'-0" 10'-0" 10'-0" 10'-0" 10'-0" 10'-0" 10'-0" 10'-0" 10'-0" 10'-0" 10'-0" 10'-0" 10'-0" 10'-0" 10'-0" 10'-0" 10'-0" 10'-0" 10'-0" 10'-0" 10'-0" 10'-0" 10'-0" 10'-0" 10'-0" 10'-0" 10'-

96 36 15 241

9'-0"

81 Usf 75 Usf 72 Usf 64 Usf WS 5 WS 6 WS 7 WS 8

28 Sq ft Work Surface Area 12 Linear ft Filing@ 2 dwrs high 18 Linear ft Filing@ 3 dwrs high

Clerks

| SUMMARY                                                                                      | Headcount    |                |                |                      |                              | Floor Assignmen | at .           |                | Notes |
|----------------------------------------------------------------------------------------------|--------------|----------------|----------------|----------------------|------------------------------|-----------------|----------------|----------------|-------|
|                                                                                              |              |                |                |                      |                              |                 |                |                |       |
|                                                                                              |              |                |                | Variance from        | Variance from<br>3-14-12 & 5 |                 |                |                |       |
| DIVISION                                                                                     | Scoping Docs | 3-14-12 update | 5-10-12 update | Scoping &<br>3-14-12 | 10-12                        | Scoping Docs    | 2-21-12 update | 5-10-12 update |       |
| Office of the Sheriff                                                                        | 10           | 10             | 10             | 0                    | 0                            | 8               | 8              | - 8            |       |
| Youth Activity League                                                                        | 3            | 3              | 3              | 0                    | 0                            | 8               | 5              | 5              |       |
| Headquarters Bureau - Administration                                                         | 35           | 35             | 35             | 0                    | 0                            | 1               | 1              | 1              |       |
| Graphic Arts                                                                                 | 3            | 3              | 3              | 0                    | 0                            | Basement        | Basement       | Basement       |       |
| Photo                                                                                        | 1            | 1              | 1              | 0                    | 0                            | Basement        | Basement       | Basement       |       |
| Parking Enforcement                                                                          | 6            | - 6<br>- 58    | 6<br>58        | 0                    | 0                            | Basement        | Basement       | Basement       |       |
| sub- total / Office of the Sheriff                                                           | 58           | 58             | 58             |                      | 0                            |                 |                |                |       |
| Office of the Undersheriff                                                                   | 9            | 9              | 9              | 0                    | 0                            | 8               | 8              | 8              |       |
| Office of the Commander                                                                      | 2            | 4              | 4              | 2                    | 0                            | 8               | 8              | 8              |       |
| Task Force Room                                                                              | 4            | 4              | 20             | 0                    | 16                           | 1               | Basement       | Basement       |       |
| Legal Advisory Unit                                                                          | 5            | 5              | 5              | 0                    | 0                            | NA              | 7              | 7              |       |
| Legislative Unit                                                                             | 2            | 2              | 2              | 0                    | 0                            | 7               | 7              | 7              |       |
| sub- total / Office of the Undersheriff                                                      | 22           | 24             | 40             | 2                    | 16                           |                 |                |                |       |
| Office of the Assistant Sheriff                                                              | 9            | 9              | 9              | 0                    | 0                            | 8               | 8              | 8              |       |
| Contract Law Enforcement Bureau                                                              | 18           | 18             | 18             | 0                    | 0                            | 7               | 7              | 7              |       |
| sub- total / Office of the Assistant Sheriff                                                 | 27           | 27             | 27             | 0                    | 0                            |                 |                |                |       |
| Detective Division - Administration                                                          | 10           | 10             | 10             | 0                    | o                            | 7               | 7              | 7              | 1     |
|                                                                                              |              |                |                |                      |                              |                 |                |                | •     |
| Homeland Security Division - Administration                                                  | 11           | 12             | 12             | 1                    | 0                            | 7               | 7              | 7              |       |
| Field Operations Region I - Administration                                                   | 12           | 12             | 13             | 0                    | 1                            | 8               | 8              | 8              |       |
| Field Operations Region II - Administration                                                  | 14           | 15             | 14             | 1                    | -1                           | 8               | 8              | 8              |       |
| Field Operations Region III - Administration                                                 | 12           | 13             | 13             | 1                    | 0                            | 8               | 8              | 8              |       |
| sub- total / Field Operations                                                                | 38           | 40             | 40             | 2                    | 0                            |                 |                |                |       |
| Data Systems Bureau - Data System Support                                                    | 5            | 5              | 5              | 0                    | 0                            | Basement        | Basement       | Basement       |       |
|                                                                                              | 22           | 22             | 22             | 0                    | 0                            | 7               | 7              | 7              | 1     |
| Court Services Division - Administration  Civil Management Unit                              | 22           | 22             | 22             | 1                    | 0                            | 7               | 7              | 7              |       |
| sub- total / Court Services                                                                  | 43           | 44             | 44             | 1                    | 0                            | ,               | ,              | ,              |       |
|                                                                                              |              |                |                |                      |                              |                 |                |                |       |
| Leadership and Training Division - Administration                                            | 10           | 10             | 10             | 0                    | 0                            | 7               | 7              | 7              |       |
| Bureau of Labor Relations and Compliance                                                     | 25           | 25             | 25             | 0                    | 0                            | 7               | 7              | 7              |       |
| sub- total / Leadership and Training                                                         | 35           | 35             | 35             | 0                    | 0                            |                 |                |                |       |
| Administrative Services Division - Administration                                            | 37           | 37             | 37             | 0                    | 0                            | 6               | 6              | 6              |       |
| Fiscal Administration Bureau - Accounts Payable                                              | 34           | 32             | 33             | -2                   | 1                            | 6               | 6              | 6              |       |
| Fiscal Administration Bureau - Administration                                                | 8            | 9              | 10             | 1                    | 1                            | 6               | 6              | 6              |       |
| Fiscal Administration Bureau - Contracts                                                     | 14           | 14             | 15             | 0                    | 1                            | 4               | 4              | 4              |       |
| Fiscal Administration Bureau - Contracts Compliance Monitoring                               | 7            | 6              | 6              | -1                   | 0                            | NA              | 4              | 4              |       |
| Fiscal Administration Bureau - General Accounting                                            | 11           | 15             | 15             | 4                    | 0                            | 6               | 6              | 6              |       |
| Fiscal Administration Bureau - Grants Accounting                                             | 9            | 11             | 11             | 2                    | 0                            | 4               | 4              | 4              |       |
| Fiscal Administration Bureau - Grants                                                        | 9            | 8              | 8              | -1                   | 0                            | 4               | 4              | 4              |       |
| Fiscal Administration Bureau - Special Funds Accounting                                      | 9            | 9              | 9              | 0                    | 0                            | 6               | 6              | 6              |       |
| Fiscal Administration Bureau - Travel Training                                               | 4            | 8              | 8              | 4                    | 0                            | 6               | 6              | 6              |       |
| sub- total / Fiscal Administration Bureau                                                    | 105          | 112            | 115            | 7                    | 3                            |                 |                |                |       |
| Financial Programs Bureau - Administration                                                   | 13           | 13             | 13             | 0                    | 0                            | 6               | 6              | 6              |       |
| Financial Programs Bureau - Item Control                                                     | 9            | 11             | 11             | 2                    | 0                            | NA              | 6              | 6              |       |
| Financial Programs Bureau - Special Accounts                                                 | 39           | 39             | 39             | 0                    | 0                            | 6               | 6              | 6              |       |
| sub- total / Financial Programs Bureau                                                       | 61           | 63             | 63             | 2                    | 0                            |                 |                |                |       |
| Personnel Administration                                                                     | 170          | 1              | 8              | -169                 | 7                            | 5               | 5              | 5              |       |
| Personnel Administration - Business Operations                                               | 0            | 11             | 15             | 11                   | 4                            |                 |                | 5              |       |
| Personnel Administration - Special Projects                                                  | 0            | 0              | 4              | 0                    | 4                            |                 |                | 5              |       |
| Personnel Administration - Pre-Employment                                                    | 0            | 19             | 57             | 19                   | 38                           |                 |                | 5              |       |
| Personnel Administration - Vault                                                             | 0            | 0              | 10             | 0                    | 10                           |                 |                | Basement       |       |
| Personnel Administration - Background Administration                                         | 0            | 29             | 9              | 29                   | -20                          |                 |                | 5              |       |
| Personnel Administration - Background Reserve                                                | 0            | 0              | 6              | 0                    | 6                            |                 |                | 5              |       |
| Personnel Administration - Personnel Operations                                              | 0            | 0              | 39             | 0                    | 39                           |                 |                | 5              |       |
| Personnel Administration - Sworn Staffing                                                    | 0            | 13             | 15             | 13                   | 2                            |                 |                | 5              |       |
| Personnel Administration - Test Development                                                  | 0            | 9              | 0              | 9                    | -9                           |                 |                |                |       |
| Personnel Administration - Employee Services Center                                          | 0            | 0              | 25             | 0                    | 25                           |                 |                | 5              |       |
| Personnel Administration - Recruitment                                                       | 0            | 40             | 0              | 40                   | -40                          |                 |                |                |       |
| Personnel Administration - Records                                                           | 0            | 10             | 0              | 10                   | -10                          |                 |                |                |       |
| Personnel Administration - Classification  Personnel Administration - Mail                   | 9            | 9              | 7              | 0                    | -9<br>2                      | 4<br>Recement   | 4<br>Recement  | Passers        |       |
| Personnel Administration - Mail  Personnel Administration - Pay & Leave Management           | 113          | 159            | 7              | 46                   | -29                          | Basement 4      | Basement<br>4  | Basement<br>4  |       |
| Personnel Administration - Pay & Leave Management  Personnel Administration - Return to Work | 20           | 159            | 0              | 46                   | -29                          | 4               | 4              | 4              |       |
| Personnel Administration - Return to Work  sub- total / Personnel Administration             | 317          | 335            | 325            | 18                   | -30                          | 1               | 1              |                |       |
|                                                                                              |              |                |                |                      |                              |                 |                |                |       |
| Technical Services Division - Data Systems                                                   | 0            | 0              | 14             | 0                    | 14                           |                 |                | 7              |       |
| Facilities Services Bureau - Building Maintenance                                            | 8            | 8              | 8              | 0                    | 0                            | NA              | Basement       | Basement       |       |
| Intrepretive Center (HOJ Museum)                                                             | 0            | 0              | 0              | 0                    | 0                            | 1               | 1              | 1              |       |
| Star Unit - Gym                                                                              | 0            | o              | 0              | 0                    | o                            | Basement        | Basement       | Basement       | 1     |
|                                                                                              |              |                |                |                      |                              |                 |                |                |       |
| Sworn Staff Lockers                                                                          | 0            | 0              | 0              | 0                    | 0                            |                 |                | Basement       |       |
|                                                                                              |              |                |                |                      |                              |                 |                |                |       |
|                                                                                              | 777          | 810            | 833            | 33                   | 23                           |                 |                |                |       |
|                                                                                              |              |                |                |                      |                              | ]               |                |                | İ     |