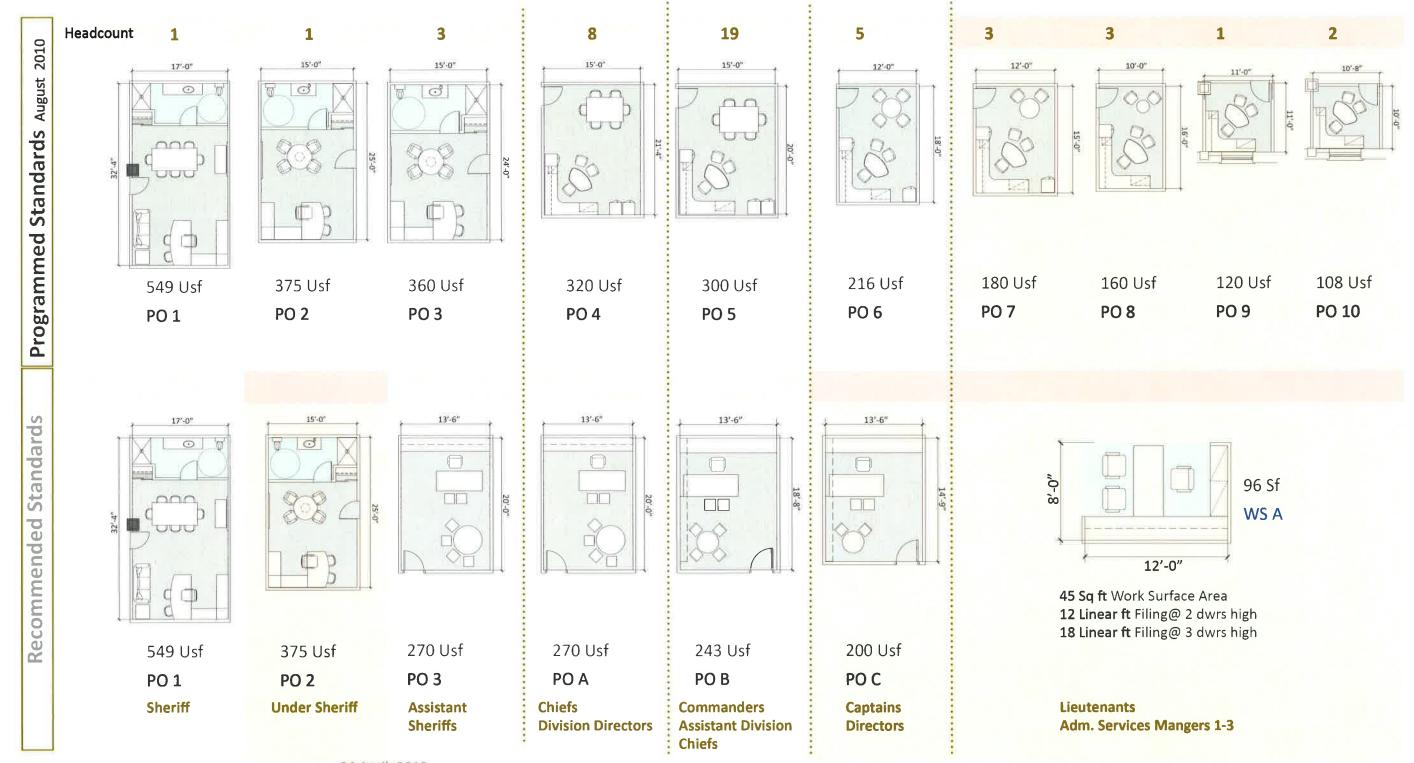

## Space Standards Personal Workspace - Private Offices

24 April, 2012 Revised 26 April, 2013 10 May, 2012