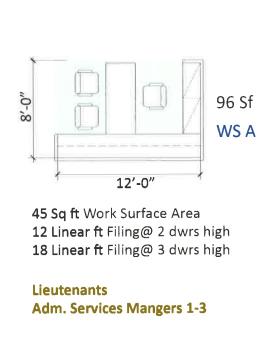

## Space Standards Personal Workspace - Workstations

Programmed Standards August 2010

Recommended Standards

Headcount 8 2 16 44

12'-0" 10'-0" 9'-0" 8'-0" 10'-0" 10'-0" 10'-0" 10'-0" 10'-0" 10'-0" 10'-0" 10'-0" 10'-0" 10'-0" 10'-0" 10'-0" 10'-0" 10'-0" 10'-0" 10'-0" 10'-0" 10'-0" 10'-0" 10'-0" 10'-0" 10'-0" 10'-0" 10'-0" 10'-0" 10'-0" 10'-0" 10'-0" 10'-0" 10'-0" 10'-0" 10'-0" 10'-0" 10'-0" 10'-0" 10'-0" 10'-0" 10'-0" 10'-0" 10'-0" 10'-0" 10'-0" 10'-0" 10'-0" 10'-0" 10'-0" 10'-0" 10'-0" 10'-0" 10'-0" 10'-0" 10'-0" 10'-0" 10'-0" 10'-0" 10'-0" 10'-0" 10'-0" 10'-0" 10'-0" 10'-0" 10'-0" 10'-0" 10'-0" 10'-0" 10'-0" 10'-0" 10'-0" 10'-0" 10'-0" 10'-0" 10'-0" 10'-0" 10'-0" 10'-0" 10'-0" 10'-0" 10'-0" 10'-0" 10'-0" 10'-0" 10'-0" 10'-0" 10'-0" 10'-0" 10'-0" 10'-0" 10'-0" 10'-0" 10'-0" 10'-0" 10'-0" 10'-0" 10'-0" 10'-0" 10'-0" 10'-0" 10'-0" 10'-0" 10'-0" 10'-0" 10'-0" 10'-0" 10'-0" 10'-0" 10'-0" 10'-0" 10'-0" 10'-0" 10'-0" 10'-0" 10'-0" 10'-0" 10'-0" 10'-0" 10'-0" 10'-0" 10'-0" 10'-0" 10'-0" 10'-0" 10'-0" 10'-0" 10'-0" 10'-0" 10'-0" 10'-0" 10'-0" 10'-0" 10'-0" 10'-0" 10'-0" 10'-0" 10'-0" 10'-0" 10'-0" 10'-0" 10'-0" 10'-0" 10'-0" 10'-0" 10'-0" 10'-0" 10'-0" 10'-0" 10'-0" 10'-0" 10'-0" 10'-0" 10'-0" 10'-0" 10'-0" 10'-0" 10'-0" 10'-0" 10'-0" 10'-0" 10'-0" 10'-0" 10'-0" 10'-0" 10'-0" 10'-0" 10'-0" 10'-0" 10'-0" 10'-0" 10'-0" 10'-0" 10'-0" 10'-0" 10'-0" 10'-0" 10'-0" 10'-0" 10'-0" 10'-0" 10'-0" 10'-0" 10'-0" 10'-0" 10'-0" 10'-0" 10'-0" 10'-0" 10'-0" 10'-0" 10'-0" 10'-0" 10'-0" 10'-0" 10'-0" 10'-0" 10'-0" 10'-0" 10'-0" 10'-0" 10'-0" 10'-0" 10'-0" 10'-0" 10'-0" 10'-0" 10'-0" 10'-0" 10'-0" 10'-0" 10'-0" 10'-0" 10'-0" 10'-0" 10'-0" 10'-0" 10'-0" 10'-0" 10'-0" 10'-0" 10'-0" 10'-0" 10'-0" 10'-0" 10'-0" 10'-0" 10'-0" 10'-0" 10'-0" 10'-0" 10'-0" 10'-0" 10'-0" 10'-0" 10'-0" 10'-0" 10'-0" 10'-0" 10'-0" 10'-0" 10'-0" 10'-0" 10'-0" 10'-0" 10'-0" 10'-0" 10'-0" 10'-0" 10'-0" 10'-0" 10'-0" 10'-0" 10'-0" 10'-0" 10'-0" 10'-0" 10'-0" 10'-0" 10'-0" 10'-0" 10'-0" 10'-0" 10'-0" 10'-0" 10'-0" 10'-0" 10'-0" 10'-0" 10'-0" 10'-0" 10'-0" 10'-0" 10'-0" 10'-0" 10'-0" 10'-0" 10'-0" 10'-0" 10'-0" 10'-0" 10'-0" 10'-0" 10'-0" 10'-0" 10'-0" 10'-0" 10'-0" 10'-0" 10'-