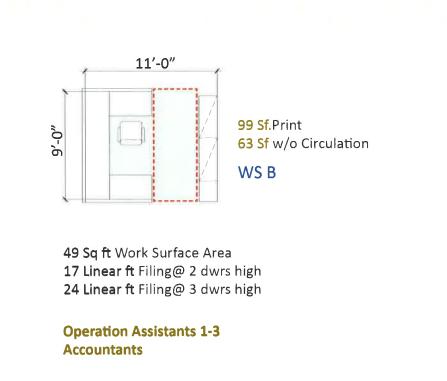

96 36 15 241

9'-0"

81 Usf 75 Usf 72 Usf 64 Usf WS 5 WS 6 WS 7 WS 8

28 Sq ft Work Surface Area 12 Linear ft Filing@ 2 dwrs high 18 Linear ft Filing@ 3 dwrs high

Clerks

| SUMMARY                                                                                      | Headcount    |                |                |                      |                              | Floor Assignmen | at .           |                | Notes |
|----------------------------------------------------------------------------------------------|--------------|----------------|----------------|----------------------|------------------------------|-----------------|----------------|----------------|-------|
|                                                                                              |              |                |                |                      |                              |                 |                |                |       |
|                                                                                              |              |                |                | Variance from        | Variance from<br>3-14-12 & 5 |                 |                |                |       |
| DIVISION                                                                                     | Scoping Docs | 3-14-12 update | 5-10-12 update | Scoping &<br>3-14-12 | 10-12                        | Scoping Docs    | 2-21-12 update | 5-10-12 update |       |
| Office of the Sheriff                                                                        | 10           | 10             | 10             | 0                    | 0                            | 8               | 8              | - 8            |       |
| Youth Activity League                                                                        | 3            | 3              | 3              | 0                    | 0                            | 8               | 5              | 5              |       |
| Headquarters Bureau - Administration                                                         | 35           | 35             | 35             | 0                    | 0                            | 1               | 1              | 1              |       |
| Graphic Arts                                                                                 | 3            | 3              | 3              | 0                    | 0                            | Basement        | Basement       | Basement       |       |
| Photo                                                                                        | 1            | 1              | 1              | 0                    | 0                            | Basement        | Basement       | Basement       |       |
| Parking Enforcement                                                                          | 6            | - 6<br>- 58    | 6<br>58        | 0                    | 0                            | Basement        | Basement       | Basement       |       |
| sub- total / Office of the Sheriff                                                           | 58           | 58             | 58             |                      | 0                            |                 |                |                |       |
| Office of the Undersheriff                                                                   | 9            | 9              | 9              | 0                    | 0                            | 8               | 8              | 8              |       |
| Office of the Commander                                                                      | 2            | 4              | 4              | 2                    | 0                            | 8               | 8              | 8              |       |
| Task Force Room                                                                              | 4            | 4              | 20             | 0                    | 16                           | 1               | Basement       | Basement       |       |
| Legal Advisory Unit                                                                          | 5            | 5              | 5              | 0                    | 0                            | NA              | 7              | 7              |       |
| Legislative Unit                                                                             | 2            | 2              | 2              | 0                    | 0                            | 7               | 7              | 7              |       |
| sub- total / Office of the Undersheriff                                                      | 22           | 24             | 40             | 2                    | 16                           |                 |                |                |       |
| Office of the Assistant Sheriff                                                              | 9            | 9              | 9              | 0                    | 0                            | 8               | 8              | 8              |       |
| Contract Law Enforcement Bureau                                                              | 18           | 18             | 18             | 0                    | 0                            | 7               | 7              | 7              |       |
| sub- total / Office of the Assistant Sheriff                                                 | 27           | 27             | 27             | 0                    | 0                            |                 |                |                |       |
| Detective Division - Administration                                                          | 10           | 10             | 10             | 0                    | o                            | 7               | 7              | 7              | 1     |
|                                                                                              |              |                |                |                      |                              |                 |                |                | •     |
| Homeland Security Division - Administration                                                  | 11           | 12             | 12             | 1                    | 0                            | 7               | 7              | 7              |       |
| Field Operations Region I - Administration                                                   | 12           | 12             | 13             | 0                    | 1                            | 8               | 8              | 8              |       |
| Field Operations Region II - Administration                                                  | 14           | 15             | 14             | 1                    | -1                           | 8               | 8              | 8              |       |
| Field Operations Region III - Administration                                                 | 12           | 13             | 13             | 1                    | 0                            | 8               | 8              | 8              |       |
| sub- total / Field Operations                                                                | 38           | 40             | 40             | 2                    | 0                            |                 |                |                |       |
| Data Systems Bureau - Data System Support                                                    | 5            | 5              | 5              | 0                    | 0                            | Basement        | Basement       | Basement       |       |
|                                                                                              | 22           | 22             | 22             | 0                    | 0                            | 7               | 7              | 7              | 1     |
| Court Services Division - Administration  Civil Management Unit                              | 22           | 22             | 22             | 1                    | 0                            | 7               | 7              | 7              |       |
| sub- total / Court Services                                                                  | 43           | 44             | 44             | 1                    | 0                            | ,               | ,              | ,              |       |
|                                                                                              |              |                |                |                      |                              |                 |                |                |       |
| Leadership and Training Division - Administration                                            | 10           | 10             | 10             | 0                    | 0                            | 7               | 7              | 7              |       |
| Bureau of Labor Relations and Compliance                                                     | 25           | 25             | 25             | 0                    | 0                            | 7               | 7              | 7              |       |
| sub- total / Leadership and Training                                                         | 35           | 35             | 35             | 0                    | 0                            |                 |                |                |       |
| Administrative Services Division - Administration                                            | 37           | 37             | 37             | 0                    | 0                            | 6               | 6              | 6              |       |
| Fiscal Administration Bureau - Accounts Payable                                              | 34           | 32             | 33             | -2                   | 1                            | 6               | 6              | 6              |       |
| Fiscal Administration Bureau - Administration                                                | 8            | 9              | 10             | 1                    | 1                            | 6               | 6              | 6              |       |
| Fiscal Administration Bureau - Contracts                                                     | 14           | 14             | 15             | 0                    | 1                            | 4               | 4              | 4              |       |
| Fiscal Administration Bureau - Contracts Compliance Monitoring                               | 7            | 6              | 6              | -1                   | 0                            | NA              | 4              | 4              |       |
| Fiscal Administration Bureau - General Accounting                                            | 11           | 15             | 15             | 4                    | 0                            | 6               | 6              | 6              |       |
| Fiscal Administration Bureau - Grants Accounting                                             | 9            | 11             | 11             | 2                    | 0                            | 4               | 4              | 4              |       |
| Fiscal Administration Bureau - Grants                                                        | 9            | 8              | 8              | -1                   | 0                            | 4               | 4              | 4              |       |
| Fiscal Administration Bureau - Special Funds Accounting                                      | 9            | 9              | 9              | 0                    | 0                            | 6               | 6              | 6              |       |
| Fiscal Administration Bureau - Travel Training                                               | 4            | 8              | 8              | 4                    | 0                            | 6               | 6              | 6              |       |
| sub- total / Fiscal Administration Bureau                                                    | 105          | 112            | 115            | 7                    | 3                            |                 |                |                |       |
| Financial Programs Bureau - Administration                                                   | 13           | 13             | 13             | 0                    | 0                            | 6               | 6              | 6              |       |
| Financial Programs Bureau - Item Control                                                     | 9            | 11             | 11             | 2                    | 0                            | NA              | 6              | 6              |       |
| Financial Programs Bureau - Special Accounts                                                 | 39           | 39             | 39             | 0                    | 0                            | 6               | 6              | 6              |       |
| sub- total / Financial Programs Bureau                                                       | 61           | 63             | 63             | 2                    | 0                            |                 |                |                |       |
| Personnel Administration                                                                     | 170          | 1              | 8              | -169                 | 7                            | 5               | 5              | 5              |       |
| Personnel Administration - Business Operations                                               | 0            | 11             | 15             | 11                   | 4                            |                 |                | 5              |       |
| Personnel Administration - Special Projects                                                  | 0            | 0              | 4              | 0                    | 4                            |                 |                | 5              |       |
| Personnel Administration - Pre-Employment                                                    | 0            | 19             | 57             | 19                   | 38                           |                 |                | 5              |       |
| Personnel Administration - Vault                                                             | 0            | 0              | 10             | 0                    | 10                           |                 |                | Basement       |       |
| Personnel Administration - Background Administration                                         | 0            | 29             | 9              | 29                   | -20                          |                 |                | 5              |       |
| Personnel Administration - Background Reserve                                                | 0            | 0              | 6              | 0                    | 6                            |                 |                | 5              |       |
| Personnel Administration - Personnel Operations                                              | 0            | 0              | 39             | 0                    | 39                           |                 |                | 5              |       |
| Personnel Administration - Sworn Staffing                                                    | 0            | 13             | 15             | 13                   | 2                            |                 |                | 5              |       |
| Personnel Administration - Test Development                                                  | 0            | 9              | 0              | 9                    | -9                           |                 |                |                |       |
| Personnel Administration - Employee Services Center                                          | 0            | 0              | 25             | 0                    | 25                           |                 |                | 5              |       |
| Personnel Administration - Recruitment                                                       | 0            | 40             | 0              | 40                   | -40                          |                 |                |                |       |
| Personnel Administration - Records                                                           | 0            | 10             | 0              | 10                   | -10                          |                 |                |                |       |
| Personnel Administration - Classification  Personnel Administration - Mail                   | 9            | 9              | 7              | 0                    | -9<br>2                      | 4<br>Recement   | 4<br>Recement  | Passers        |       |
| Personnel Administration - Mail  Personnel Administration - Pay & Leave Management           | 113          | 159            | 7              | 46                   | -29                          | Basement 4      | Basement<br>4  | Basement<br>4  |       |
| Personnel Administration - Pay & Leave Management  Personnel Administration - Return to Work | 20           | 159            | 0              | 46                   | -29                          | 4               | 4              | 4              |       |
| Personnel Administration - Return to Work  sub- total / Personnel Administration             | 317          | 335            | 325            | 18                   | -30                          | 1               | 1              |                |       |
|                                                                                              |              |                |                |                      |                              |                 |                |                |       |
| Technical Services Division - Data Systems                                                   | 0            | 0              | 14             | 0                    | 14                           |                 |                | 7              |       |
| Facilities Services Bureau - Building Maintenance                                            | 8            | 8              | 8              | 0                    | 0                            | NA              | Basement       | Basement       |       |
| Intrepretive Center (HOJ Museum)                                                             | 0            | 0              | 0              | 0                    | 0                            | 1               | 1              | 1              |       |
| Star Unit - Gym                                                                              | 0            | o              | 0              | 0                    | o                            | Basement        | Basement       | Basement       | 1     |
|                                                                                              |              |                |                |                      |                              |                 |                |                |       |
| Sworn Staff Lockers                                                                          | 0            | 0              | 0              | 0                    | 0                            |                 |                | Basement       |       |
|                                                                                              |              |                |                |                      |                              |                 |                |                |       |
|                                                                                              | 777          | 810            | 833            | 33                   | 23                           |                 |                |                |       |
|                                                                                              |              |                |                |                      |                              | ]               |                |                | İ     |