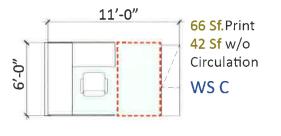

96 36 15 241

9'-0"

81 Usf 75 Usf 72 Usf 64 Usf WS 5 WS 6 WS 7 WS 8

28 Sq ft Work Surface Area 12 Linear ft Filing@ 2 dwrs high 18 Linear ft Filing@ 3 dwrs high

Clerks

| SUMMARY                                                                                      | Headcount    |                |                |                      |                              | Floor Assignmen | at .           |                | Notes |
|----------------------------------------------------------------------------------------------|--------------|----------------|----------------|----------------------|------------------------------|-----------------|----------------|----------------|-------|
|                                                                                              |              |                |                |                      |                              |                 |                |                |       |
|                                                                                              |              |                |                | Variance from        | Variance from<br>3-14-12 & 5 |                 |                |                |       |
| DIVISION                                                                                     | Scoping Docs | 3-14-12 update | 5-10-12 update | Scoping &<br>3-14-12 | 10-12                        | Scoping Docs    | 2-21-12 update | 5-10-12 update |       |
| Office of the Sheriff                                                                        | 10           | 10             | 10             | 0                    | 0                            | 8               | 8              | - 8            |       |
| Youth Activity League                                                                        | 3            | 3              | 3              | 0                    | 0                            | 8               | 5              | 5              |       |
| Headquarters Bureau - Administration                                                         | 35           | 35             | 35             | 0                    | 0                            | 1               | 1              | 1              |       |
| Graphic Arts                                                                                 | 3            | 3              | 3              | 0                    | 0                            | Basement        | Basement       | Basement       |       |
| Photo                                                                                        | 1            | 1              | 1              | 0                    | 0                            | Basement        | Basement       | Basement       |       |
| Parking Enforcement                                                                          | 6            | - 6<br>- 58    | 6<br>58        | 0                    | 0                            | Basement        | Basement       | Basement       |       |
| sub- total / Office of the Sheriff                                                           | 58           | 58             | 58             |                      | 0                            |                 |                |                |       |
| Office of the Undersheriff                                                                   | 9            | 9              | 9              | 0                    | 0                            | 8               | 8              | 8              |       |
| Office of the Commander                                                                      | 2            | 4              | 4              | 2                    | 0                            | 8               | 8              | 8              |       |
| Task Force Room                                                                              | 4            | 4              | 20             | 0                    | 16                           | 1               | Basement       | Basement       |       |
| Legal Advisory Unit                                                                          | 5            | 5              | 5              | 0                    | 0                            | NA              | 7              | 7              |       |
| Legislative Unit                                                                             | 2            | 2              | 2              | 0                    | 0                            | 7               | 7              | 7              |       |
| sub- total / Office of the Undersheriff                                                      | 22           | 24             | 40             | 2                    | 16                           |                 |                |                |       |
| Office of the Assistant Sheriff                                                              | 9            | 9              | 9              | 0                    | 0                            | 8               | 8              | 8              |       |
| Contract Law Enforcement Bureau                                                              | 18           | 18             | 18             | 0                    | 0                            | 7               | 7              | 7              |       |
| sub- total / Office of the Assistant Sheriff                                                 | 27           | 27             | 27             | 0                    | 0                            |                 |                |                |       |
| Detective Division - Administration                                                          | 10           | 10             | 10             | 0                    | o                            | 7               | 7              | 7              | 1     |
|                                                                                              |              |                |                |                      |                              |                 |                |                | •     |
| Homeland Security Division - Administration                                                  | 11           | 12             | 12             | 1                    | 0                            | 7               | 7              | 7              |       |
| Field Operations Region I - Administration                                                   | 12           | 12             | 13             | 0                    | 1                            | 8               | 8              | 8              |       |
| Field Operations Region II - Administration                                                  | 14           | 15             | 14             | 1                    | -1                           | 8               | 8              | 8              |       |
| Field Operations Region III - Administration                                                 | 12           | 13             | 13             | 1                    | 0                            | 8               | 8              | 8              |       |
| sub- total / Field Operations                                                                | 38           | 40             | 40             | 2                    | 0                            |                 |                |                |       |
| Data Systems Bureau - Data System Support                                                    | 5            | 5              | 5              | 0                    | 0                            | Basement        | Basement       | Basement       |       |
|                                                                                              | 22           | 22             | 22             | 0                    | 0                            | 7               | 7              | 7              | 1     |
| Court Services Division - Administration  Civil Management Unit                              | 22           | 22             | 22             | 1                    | 0                            | 7               | 7              | 7              |       |
| sub- total / Court Services                                                                  | 43           | 44             | 44             | 1                    | 0                            | ,               | ,              | ,              |       |
|                                                                                              |              |                |                |                      |                              |                 |                |                |       |
| Leadership and Training Division - Administration                                            | 10           | 10             | 10             | 0                    | 0                            | 7               | 7              | 7              |       |
| Bureau of Labor Relations and Compliance                                                     | 25           | 25             | 25             | 0                    | 0                            | 7               | 7              | 7              |       |
| sub- total / Leadership and Training                                                         | 35           | 35             | 35             | 0                    | 0                            |                 |                |                |       |
| Administrative Services Division - Administration                                            | 37           | 37             | 37             | 0                    | 0                            | 6               | 6              | 6              |       |
| Fiscal Administration Bureau - Accounts Payable                                              | 34           | 32             | 33             | -2                   | 1                            | 6               | 6              | 6              |       |
| Fiscal Administration Bureau - Administration                                                | 8            | 9              | 10             | 1                    | 1                            | 6               | 6              | 6              |       |
| Fiscal Administration Bureau - Contracts                                                     | 14           | 14             | 15             | 0                    | 1                            | 4               | 4              | 4              |       |
| Fiscal Administration Bureau - Contracts Compliance Monitoring                               | 7            | 6              | 6              | -1                   | 0                            | NA              | 4              | 4              |       |
| Fiscal Administration Bureau - General Accounting                                            | 11           | 15             | 15             | 4                    | 0                            | 6               | 6              | 6              |       |
| Fiscal Administration Bureau - Grants Accounting                                             | 9            | 11             | 11             | 2                    | 0                            | 4               | 4              | 4              |       |
| Fiscal Administration Bureau - Grants                                                        | 9            | 8              | 8              | -1                   | 0                            | 4               | 4              | 4              |       |
| Fiscal Administration Bureau - Special Funds Accounting                                      | 9            | 9              | 9              | 0                    | 0                            | 6               | 6              | 6              |       |
| Fiscal Administration Bureau - Travel Training                                               | 4            | 8              | 8              | 4                    | 0                            | 6               | 6              | 6              |       |
| sub- total / Fiscal Administration Bureau                                                    | 105          | 112            | 115            | 7                    | 3                            |                 |                |                |       |
| Financial Programs Bureau - Administration                                                   | 13           | 13             | 13             | 0                    | 0                            | 6               | 6              | 6              |       |
| Financial Programs Bureau - Item Control                                                     | 9            | 11             | 11             | 2                    | 0                            | NA              | 6              | 6              |       |
| Financial Programs Bureau - Special Accounts                                                 | 39           | 39             | 39             | 0                    | 0                            | 6               | 6              | 6              |       |
| sub- total / Financial Programs Bureau                                                       | 61           | 63             | 63             | 2                    | 0                            |                 |                |                |       |
| Personnel Administration                                                                     | 170          | 1              | 8              | -169                 | 7                            | 5               | 5              | 5              |       |
| Personnel Administration - Business Operations                                               | 0            | 11             | 15             | 11                   | 4                            |                 |                | 5              |       |
| Personnel Administration - Special Projects                                                  | 0            | 0              | 4              | 0                    | 4                            |                 |                | 5              |       |
| Personnel Administration - Pre-Employment                                                    | 0            | 19             | 57             | 19                   | 38                           |                 |                | 5              |       |
| Personnel Administration - Vault                                                             | 0            | 0              | 10             | 0                    | 10                           |                 |                | Basement       |       |
| Personnel Administration - Background Administration                                         | 0            | 29             | 9              | 29                   | -20                          |                 |                | 5              |       |
| Personnel Administration - Background Reserve                                                | 0            | 0              | 6              | 0                    | 6                            |                 |                | 5              |       |
| Personnel Administration - Personnel Operations                                              | 0            | 0              | 39             | 0                    | 39                           |                 |                | 5              |       |
| Personnel Administration - Sworn Staffing                                                    | 0            | 13             | 15             | 13                   | 2                            |                 |                | 5              |       |
| Personnel Administration - Test Development                                                  | 0            | 9              | 0              | 9                    | -9                           |                 |                |                |       |
| Personnel Administration - Employee Services Center                                          | 0            | 0              | 25             | 0                    | 25                           |                 |                | 5              |       |
| Personnel Administration - Recruitment                                                       | 0            | 40             | 0              | 40                   | -40                          |                 |                |                |       |
| Personnel Administration - Records                                                           | 0            | 10             | 0              | 10                   | -10                          |                 |                |                |       |
| Personnel Administration - Classification  Personnel Administration - Mail                   | 9            | 9              | 7              | 0                    | -9<br>2                      | 4<br>Recement   | 4<br>Recement  | Passers        |       |
| Personnel Administration - Mail  Personnel Administration - Pay & Leave Management           | 113          | 159            | 7              | 46                   | -29                          | Basement 4      | Basement<br>4  | Basement<br>4  |       |
| Personnel Administration - Pay & Leave Management  Personnel Administration - Return to Work | 20           | 159            | 0              | 46                   | -29                          | 4               | 4              | 4              |       |
| Personnel Administration - Return to Work  sub- total / Personnel Administration             | 317          | 335            | 325            | 18                   | -30                          | 1               | 1              |                |       |
|                                                                                              |              |                |                |                      |                              |                 |                |                |       |
| Technical Services Division - Data Systems                                                   | 0            | 0              | 14             | 0                    | 14                           |                 |                | 7              |       |
| Facilities Services Bureau - Building Maintenance                                            | 8            | 8              | 8              | 0                    | 0                            | NA              | Basement       | Basement       |       |
| Intrepretive Center (HOJ Museum)                                                             | 0            | 0              | 0              | 0                    | 0                            | 1               | 1              | 1              |       |
| Star Unit - Gym                                                                              | 0            | o              | 0              | 0                    | o                            | Basement        | Basement       | Basement       | 1     |
|                                                                                              |              |                |                |                      |                              |                 |                |                |       |
| Sworn Staff Lockers                                                                          | 0            | 0              | 0              | 0                    | 0                            |                 |                | Basement       |       |
|                                                                                              |              |                |                |                      |                              |                 |                |                |       |
|                                                                                              | 777          | 810            | 833            | 33                   | 23                           |                 |                |                |       |
|                                                                                              |              |                |                |                      |                              | ]               |                |                | İ     |

SHERIFF PROGRAM SUMMAR

| ROGRAM PER SCOPING DOCUMENTS        |          |                  |                   | REVIS    | ED PROGRAM (PER UPDATED SPA       | CE STANDARDS 12-1        | 14-11)                 | UPDA     | TED PROGRAM PER 3-14-12 MEETIN    | 1G - NO C  | HANGE                      | UPDATED PROGRAM PER 5-10-2012       |                       |                                     |
|-------------------------------------|----------|------------------|-------------------|----------|-----------------------------------|--------------------------|------------------------|----------|-----------------------------------|------------|----------------------------|-------------------------------------|-----------------------|-------------------------------------|
| sition                              |          |                  |                   | Position |                                   |                          |                        | Position |                                   |            |                            | Position                            |                       |                                     |
| edule                               |          | Office Size (Sq. |                   | Schedule | е                                 | Office Size (Sq          |                        | Schedul  |                                   |            | Office Size (Sq.           | Schedule                            | Office Size (         |                                     |
| # Private Office Space Requirements | Quantity |                  | Comments          | #        | Private Office Space Requirements |                          | Comments               | #        | Private Office Space Requirements | Quantity   |                            | # Private Office Space Requirements | Quantity Ft.)         |                                     |
| SHERIFF                             | 1        | 504              | Includes restroom |          | SHERIFF                           | 1 504                    | PO-1 Includes restroom |          | SHERIFF                           | 1          | 504 PO-1 Includes restroom | SHERIFF                             | 1 504                 | PO-1 Includes restroom              |
| 29D COMMANDER                       | 1        | 300              |                   | 129D     | COMMANDER                         | 1 243                    | РО-В                   | 129D     | COMMANDER                         | 1          | 243 PO-B                   | 129D COMMANDER                      | 1 243                 | РО-В                                |
|                                     |          |                  |                   |          |                                   |                          |                        |          |                                   |            |                            |                                     |                       |                                     |
|                                     |          |                  |                   |          |                                   |                          |                        |          |                                   |            |                            |                                     |                       |                                     |
|                                     |          |                  |                   |          |                                   |                          |                        |          |                                   |            |                            |                                     |                       |                                     |
|                                     |          |                  |                   |          |                                   |                          |                        |          |                                   |            |                            |                                     |                       |                                     |
| Subtotal                            | 2        |                  |                   |          | Subtotal                          | 2                        |                        |          | Subtotal                          | 2          |                            | Subtotal                            | 2                     |                                     |
|                                     |          |                  |                   |          |                                   |                          |                        |          |                                   |            |                            |                                     |                       |                                     |
| sition                              |          |                  |                   | Position |                                   |                          |                        | Position |                                   |            |                            | Position                            |                       |                                     |
| edule                               |          | Workstation      |                   | Schedule | е                                 | Workstation              |                        | Schedul  |                                   |            | Workstation                | Schedule                            | Workstatio            |                                     |
| # Workstation Space Requirements    |          | Size (Sq. Ft.)   | Comments          |          | Workstation Space Requirements    | Quantity Size (Sq. Ft.)  |                        |          | Workstation Space Requirements    |            | Size (Sq. Ft.) Comments    | # Workstation Space Requirements    |                       | t.) Comments                        |
| 10D SERGEANT                        |          | 96               |                   |          | SERGEANT                          |                          | WS-A                   |          | SERGEANT                          | 2          |                            | 110D SERGEANT                       | 2 96                  | WS-A                                |
| 8K MANAGEMENT SECRETARY V           |          | 81               |                   |          | MANAGEMENT SECRETARY V            | 2 63                     | WS-B                   |          | MANAGEMENT SECRETARY V            | 2          |                            |                                     | 2 63                  | WS-B - TO BE LOCATED IN ENCLOSED OF |
| 74C OPERATIONS ASSISTANT I          | 1        | 49               |                   |          | OPERATIONS ASSISTANT I            | 1 42                     | WS-C                   |          | OPERATIONS ASSISTANT I            | 1          | 42 WS-C                    | 74C OPERATIONS ASSISTANT I          | 1 42                  | WS-C                                |
| 96K EXECUTIVE SECRETARY             | 1        | 81               |                   |          | EXECUTIVE SECRETARY               | 1 63                     | WS-B                   |          | EXECUTIVE SECRETARY               | 1          |                            | 96K EXECUTIVE SECRETARY             | 1 96                  | WS-A                                |
| 05J DEPUTY BONUS II                 | 1        | 75               |                   | 105J     | DEPUTY BONUS II                   |                          | WS-B                   | 105J     | DEPUTY BONUS II                   | 1          | 63 WS-B                    | 105J DEPUTY BONUS II                | 1 63                  | WS-B                                |
| DEPUTY BONUS II (BISHOP TURNER)     | 1        | 75               |                   |          | DEPUTY BONUS II (BISHOP TURNER)   | 1 63                     | WS-B                   |          | DEPUTY BONUS II (BISHOP TURNER)   | 1          | 63 WS-B                    | DEPUTY BONUS II (BISHOP TURNER      | 1 63                  | WS-B                                |
|                                     |          |                  |                   |          |                                   |                          |                        |          | ,                                 |            |                            | ·                                   |                       |                                     |
|                                     |          |                  |                   |          |                                   |                          | WS-                    | A = 2    |                                   |            |                            |                                     |                       |                                     |
|                                     |          |                  |                   |          |                                   |                          | WS-I                   | 3 = 5    |                                   |            |                            |                                     |                       |                                     |
|                                     |          |                  |                   |          |                                   |                          | WS-0                   | C = 1    |                                   |            |                            |                                     |                       |                                     |
|                                     |          |                  |                   |          |                                   |                          |                        |          |                                   |            |                            |                                     |                       |                                     |
|                                     |          |                  |                   |          |                                   |                          |                        |          |                                   |            |                            |                                     |                       |                                     |
| Subtotal                            | 8        |                  |                   |          | Subtotal                          | 8                        |                        |          | Subtotal                          | 8          |                            | Subtotal                            | 8                     |                                     |
|                                     |          |                  |                   | -        |                                   |                          |                        | _        |                                   |            |                            |                                     |                       |                                     |
| Total Staff                         | 10       |                  |                   |          | Total Staff                       | 10                       |                        |          | Total Staff                       | 10         |                            | Total Staff                         | 10                    |                                     |
|                                     |          |                  |                   |          |                                   |                          |                        |          |                                   |            |                            |                                     |                       |                                     |
|                                     |          |                  |                   |          |                                   |                          |                        |          |                                   |            |                            |                                     |                       |                                     |
|                                     |          |                  |                   |          |                                   |                          |                        |          |                                   |            |                            |                                     |                       |                                     |
| Ancillary Space Requirements        | Quantity | Sq.Ft. Standard  | Comments          |          | Ancillary Space Requirements      | Quantity Sq.Ft. Standard | Comments               |          | Ancillary Space Requirements      | Quantity 5 | Sq.Ft. Standard Comments   | Ancillary Space Requirements        | Quantity Sq.Ft. Stand | ard Comments                        |
| FILE ROOM                           | 1        | 160              |                   |          | FILE ROOM                         | 1 160                    |                        |          | FILE ROOM                         | 1          | 160                        | FILE ROOM                           | 1 160                 |                                     |
| SUPPLY ROOM - LARGE                 | 1        | 120              |                   |          | SUPPLY ROOM - LARGE               | 1 120                    |                        |          | SUPPLY ROOM - LARGE               | 1          | 120                        | SUPPLY ROOM - LARGE                 | 1 120                 |                                     |
| WAITING ROOM                        | 1        |                  |                   |          | WAITING ROOM                      | 1 192                    |                        |          | WAITING ROOM                      | 1          |                            | WAITING ROOM                        | 1 192                 |                                     |
| KITCHENETTE                         | 1        |                  |                   |          | KITCHENETTE                       | 1 80                     |                        |          | KITCHENETTE                       | 1          |                            | KITCHENETTE                         | 1 80                  |                                     |
| TATOMENETIE                         | · ·      |                  |                   |          | TATIONE TE                        | 1 00                     |                        |          | TATORIETTE                        |            | 50                         | THIOTIETTE                          |                       |                                     |
|                                     | -        |                  |                   |          |                                   | + + -                    |                        |          |                                   | + +        |                            |                                     |                       |                                     |
|                                     | -        |                  |                   |          |                                   | + + -                    |                        |          |                                   | + +        |                            |                                     |                       |                                     |
| Number of Ancillary Spaces          | 4        |                  |                   |          | Number of Ancillary Spaces        | 4                        |                        |          | Number of Ancillary Spaces        | 4          |                            | Number of Ancillary Spaces          | 4                     |                                     |
| Transfer of Attollary Opaces        | 7        |                  |                   |          | Training opaces                   |                          |                        | _        | Transcript Ariellary Opaces       | 7          |                            | rumber of Attelliary Opaces         | 7                     |                                     |
| Notes                               |          |                  |                   |          | Notes                             |                          |                        |          | Notes                             |            |                            | Notes                               |                       |                                     |
| AECOM NOTE - LOCATED ON L.8 IN SC   | CODING   | LANC WITH        |                   |          | LOCATED ON L.8 IN AECOM PLANS D.  | ATED 2 24 42 M/IT!       |                        |          | INUIGS                            |            |                            | Notes                               |                       |                                     |
| COMMANDER'S OFFICE                  | JUPING F | TWING MITH:      |                   |          | COMMANDER'S OFFICE                | A I E D 2-21-12 WITH:    |                        | _        |                                   |            |                            |                                     |                       |                                     |
|                                     | _        |                  |                   |          |                                   | - <b>-</b>               |                        |          |                                   |            |                            | <del>-  </del>                      |                       |                                     |
| OFFICE OF THE ASSISTANT SHERIFF     | -        |                  |                   |          | OFFICE OF THE ASSISTANT SHERIF    | r                        |                        |          |                                   |            |                            |                                     |                       |                                     |
| YOUTH ACTIVITY LEAGUE               |          |                  |                   |          | OFFICE OF THE UNDERSHERIFF        |                          |                        |          |                                   |            |                            |                                     |                       |                                     |
| UNDERSHERIFF'S OFFICE               |          |                  |                   |          | FIELD OPERATIONS REGION'S I, II A | ND III                   |                        |          |                                   |            |                            |                                     |                       |                                     |
| FIELD OPERATIONS REGION I, II AN    | D REGIO  | N III            |                   |          |                                   |                          |                        |          |                                   |            |                            |                                     |                       |                                     |
|                                     |          |                  |                   |          |                                   |                          |                        |          |                                   |            |                            |                                     |                       |                                     |
|                                     |          |                  |                   |          |                                   |                          |                        |          |                                   |            |                            |                                     |                       |                                     |
|                                     |          |                  |                   |          |                                   |                          |                        |          |                                   |            |                            |                                     |                       |                                     |
|                                     |          |                  | ·                 |          |                                   | ·                        | ·                      |          |                                   |            | ·                          |                                     |                       | ·                                   |
|                                     |          |                  |                   |          |                                   |                          |                        |          |                                   |            |                            |                                     |                       |                                     |
|                                     |          |                  |                   |          |                                   |                          |                        |          |                                   |            |                            |                                     |                       |                                     |