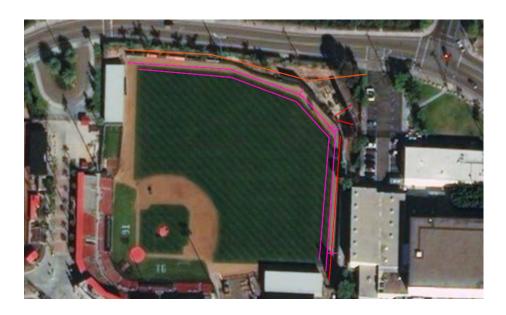

## **Project Specifics**

Locate all Known and Unknown utilities on warning track in baseball field. Marked with flags and paint. Map to be provided for visual reference. Multiple utilities enter work area recommend pot hole to verify