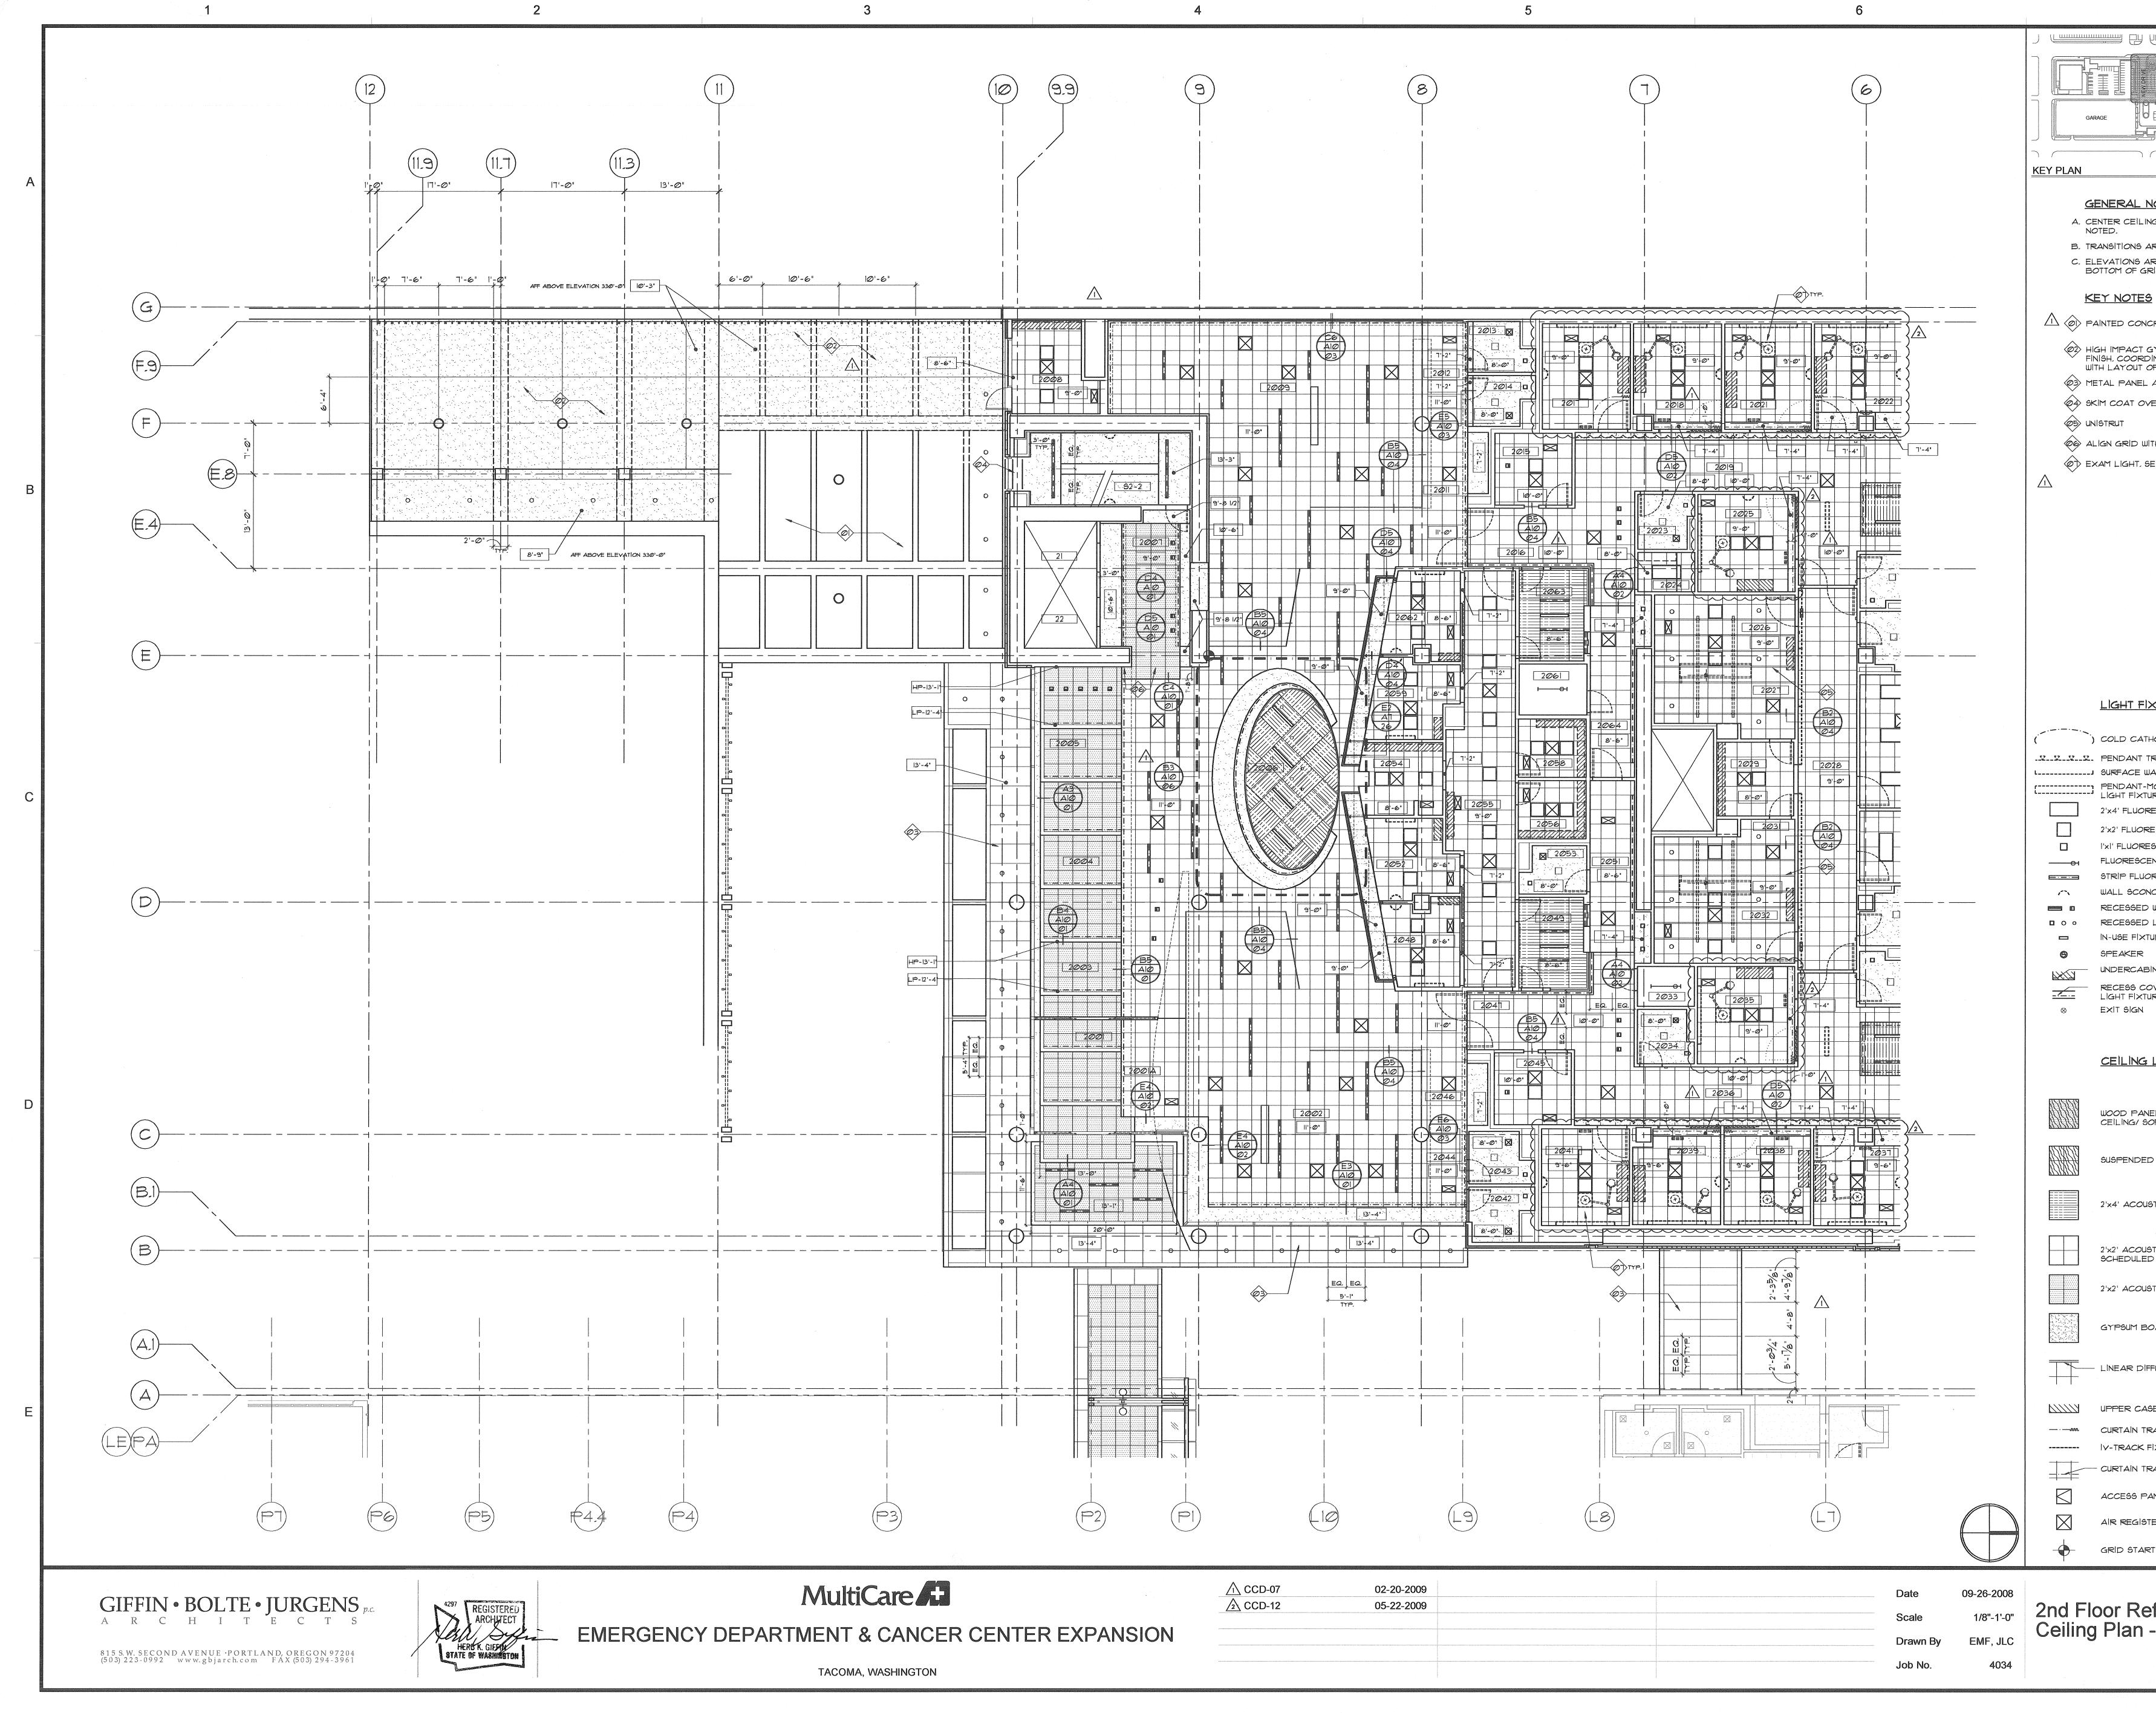

| MARTIN LUTHER KING JR. WAY                                                                                                                                  |                                                                                                                     |
|-------------------------------------------------------------------------------------------------------------------------------------------------------------|---------------------------------------------------------------------------------------------------------------------|
| NOTES                                                                                                                                                       | A                                                                                                                   |
| ING GRID IN ROOM UNLESS OTHERWISE<br>ARE FULL TILE UNLESS OTHERWISE NOTED.<br>ARE TAKEN FROM FINISH FLOOR TO                                                |                                                                                                                     |
| <u>s</u>                                                                                                                                                    |                                                                                                                     |
| ICRETE FINISH TYPICAL.<br>GYPSUM BOARD WITH E.I.F.S. BASECOAT<br>DINATE SOFFIT SUSPENSION AND FRAMING<br>OF PARKING EXHAUST DUCTWORK.<br>AT EXTERIOR SOFFIT |                                                                                                                     |
| VER CONCRETE                                                                                                                                                |                                                                                                                     |
| UITH WALL.<br>SEE DETAIL CI/AIØØ4 AND C2/AIØØ4.                                                                                                             |                                                                                                                     |
|                                                                                                                                                             | В                                                                                                                   |
|                                                                                                                                                             |                                                                                                                     |
|                                                                                                                                                             |                                                                                                                     |
| XTURE LEGEND                                                                                                                                                |                                                                                                                     |
| THODE FIXTURE $\bigwedge$                                                                                                                                   |                                                                                                                     |
| TRACK LIGHT FIXTURE<br>WALL-MOUNTED LIGHT FIXTURE<br>MOUNTED, DIRECT/INDIRECT FLUORESCENT<br>TURE                                                           | С                                                                                                                   |
| RESCENT LIGHT FIXTURE<br>RESCENT LIGHT FIXTURE<br>ESCENT LIGHT FIXTURE<br>ENT TUBE                                                                          |                                                                                                                     |
| ORESCENT LIGHT FIXTURE                                                                                                                                      |                                                                                                                     |
| > WALL-WASH LIGHT FIXTURE<br>> LIGHT FIXTURE<br>TURE                                                                                                        |                                                                                                                     |
| BINET LIGHT FIXTURE<br>OVE-MOUNTED LINEAR FLUORESCENT<br>TURE                                                                                               |                                                                                                                     |
| <u>LEGEND</u>                                                                                                                                               |                                                                                                                     |
| NEL OVERLAY ON GYPSUM BOARD<br>BOFFIT                                                                                                                       | D                                                                                                                   |
| D WOOD CEILING, PERFORATED, ACT-6                                                                                                                           | рwb                                                                                                                 |
| JOTIC CEILING TILE, ACT-5                                                                                                                                   | CTS.fS/MHS MultiCare Health Systems/MMC MultiCare Medical Center/4034 MMC ED/4034 CD/4034-plot-0-0-00/4034-A402.dwg |
| ISTIC CEILING TILE, ACT-1, 2, 4 AS                                                                                                                          | ED\4034 CD\4034-pI                                                                                                  |
| ISTIC / METAL CEILING TILE, ACT-3                                                                                                                           | I Center/4034 MMC                                                                                                   |
| BOARD CEILING / SOFFIT                                                                                                                                      | C MultiCare Medical                                                                                                 |
| FFUSER                                                                                                                                                      | alth Systems\MM                                                                                                     |
| ASEWORK TO CEILING, OR FILLER PANEL                                                                                                                         | MHS MultiCare He                                                                                                    |
| FIXED TO CEILING<br>RACK FIXED TO CEILING TILE                                                                                                              | Cad File: X:\PROJECTS.fs\M                                                                                          |
| PANEL<br>DTER, OR GRILLE                                                                                                                                    |                                                                                                                     |
| RT POINT_                                                                                                                                                   | May 21, 2009 - 4:55pm                                                                                               |
| eflected A4                                                                                                                                                 |                                                                                                                     |
| - South 02                                                                                                                                                  |                                                                                                                     |