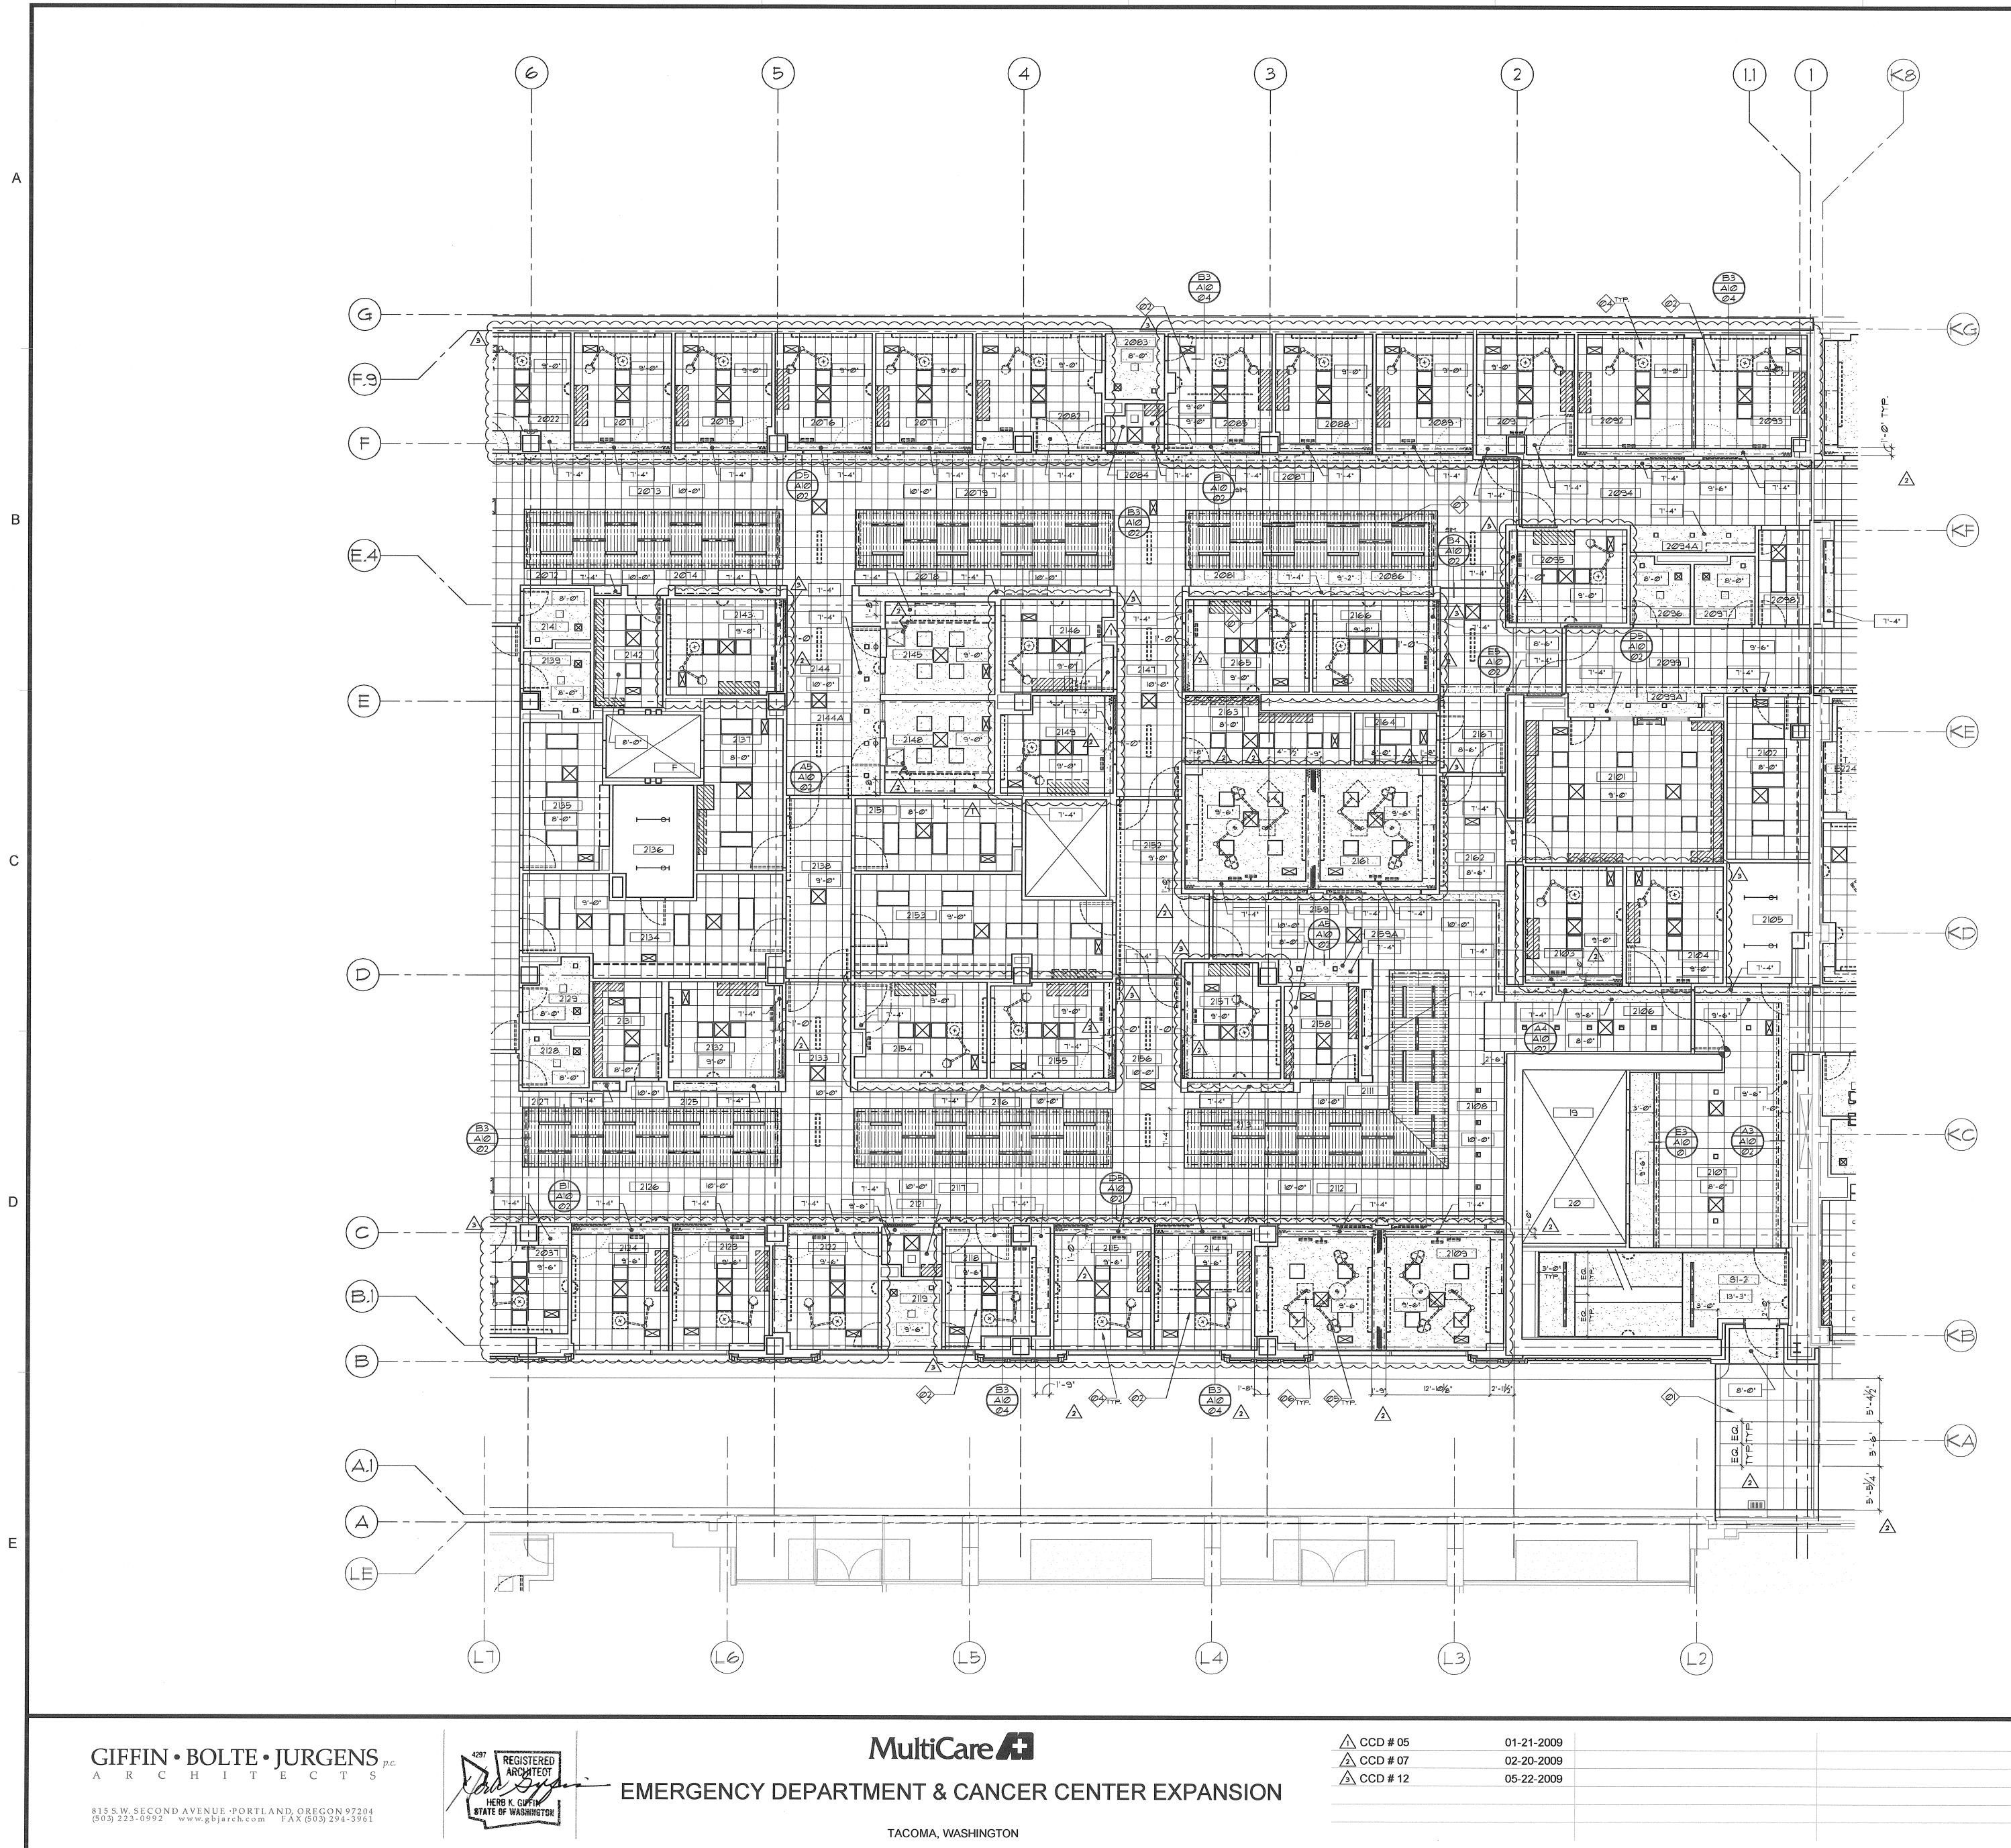

| 2nd   | Flo | or Re |
|-------|-----|-------|
| Ceili | ng  | Plan  |

Date

Scale

Drawn By

Job No.

1/8"-1'-0"

EMF, JLC

4034