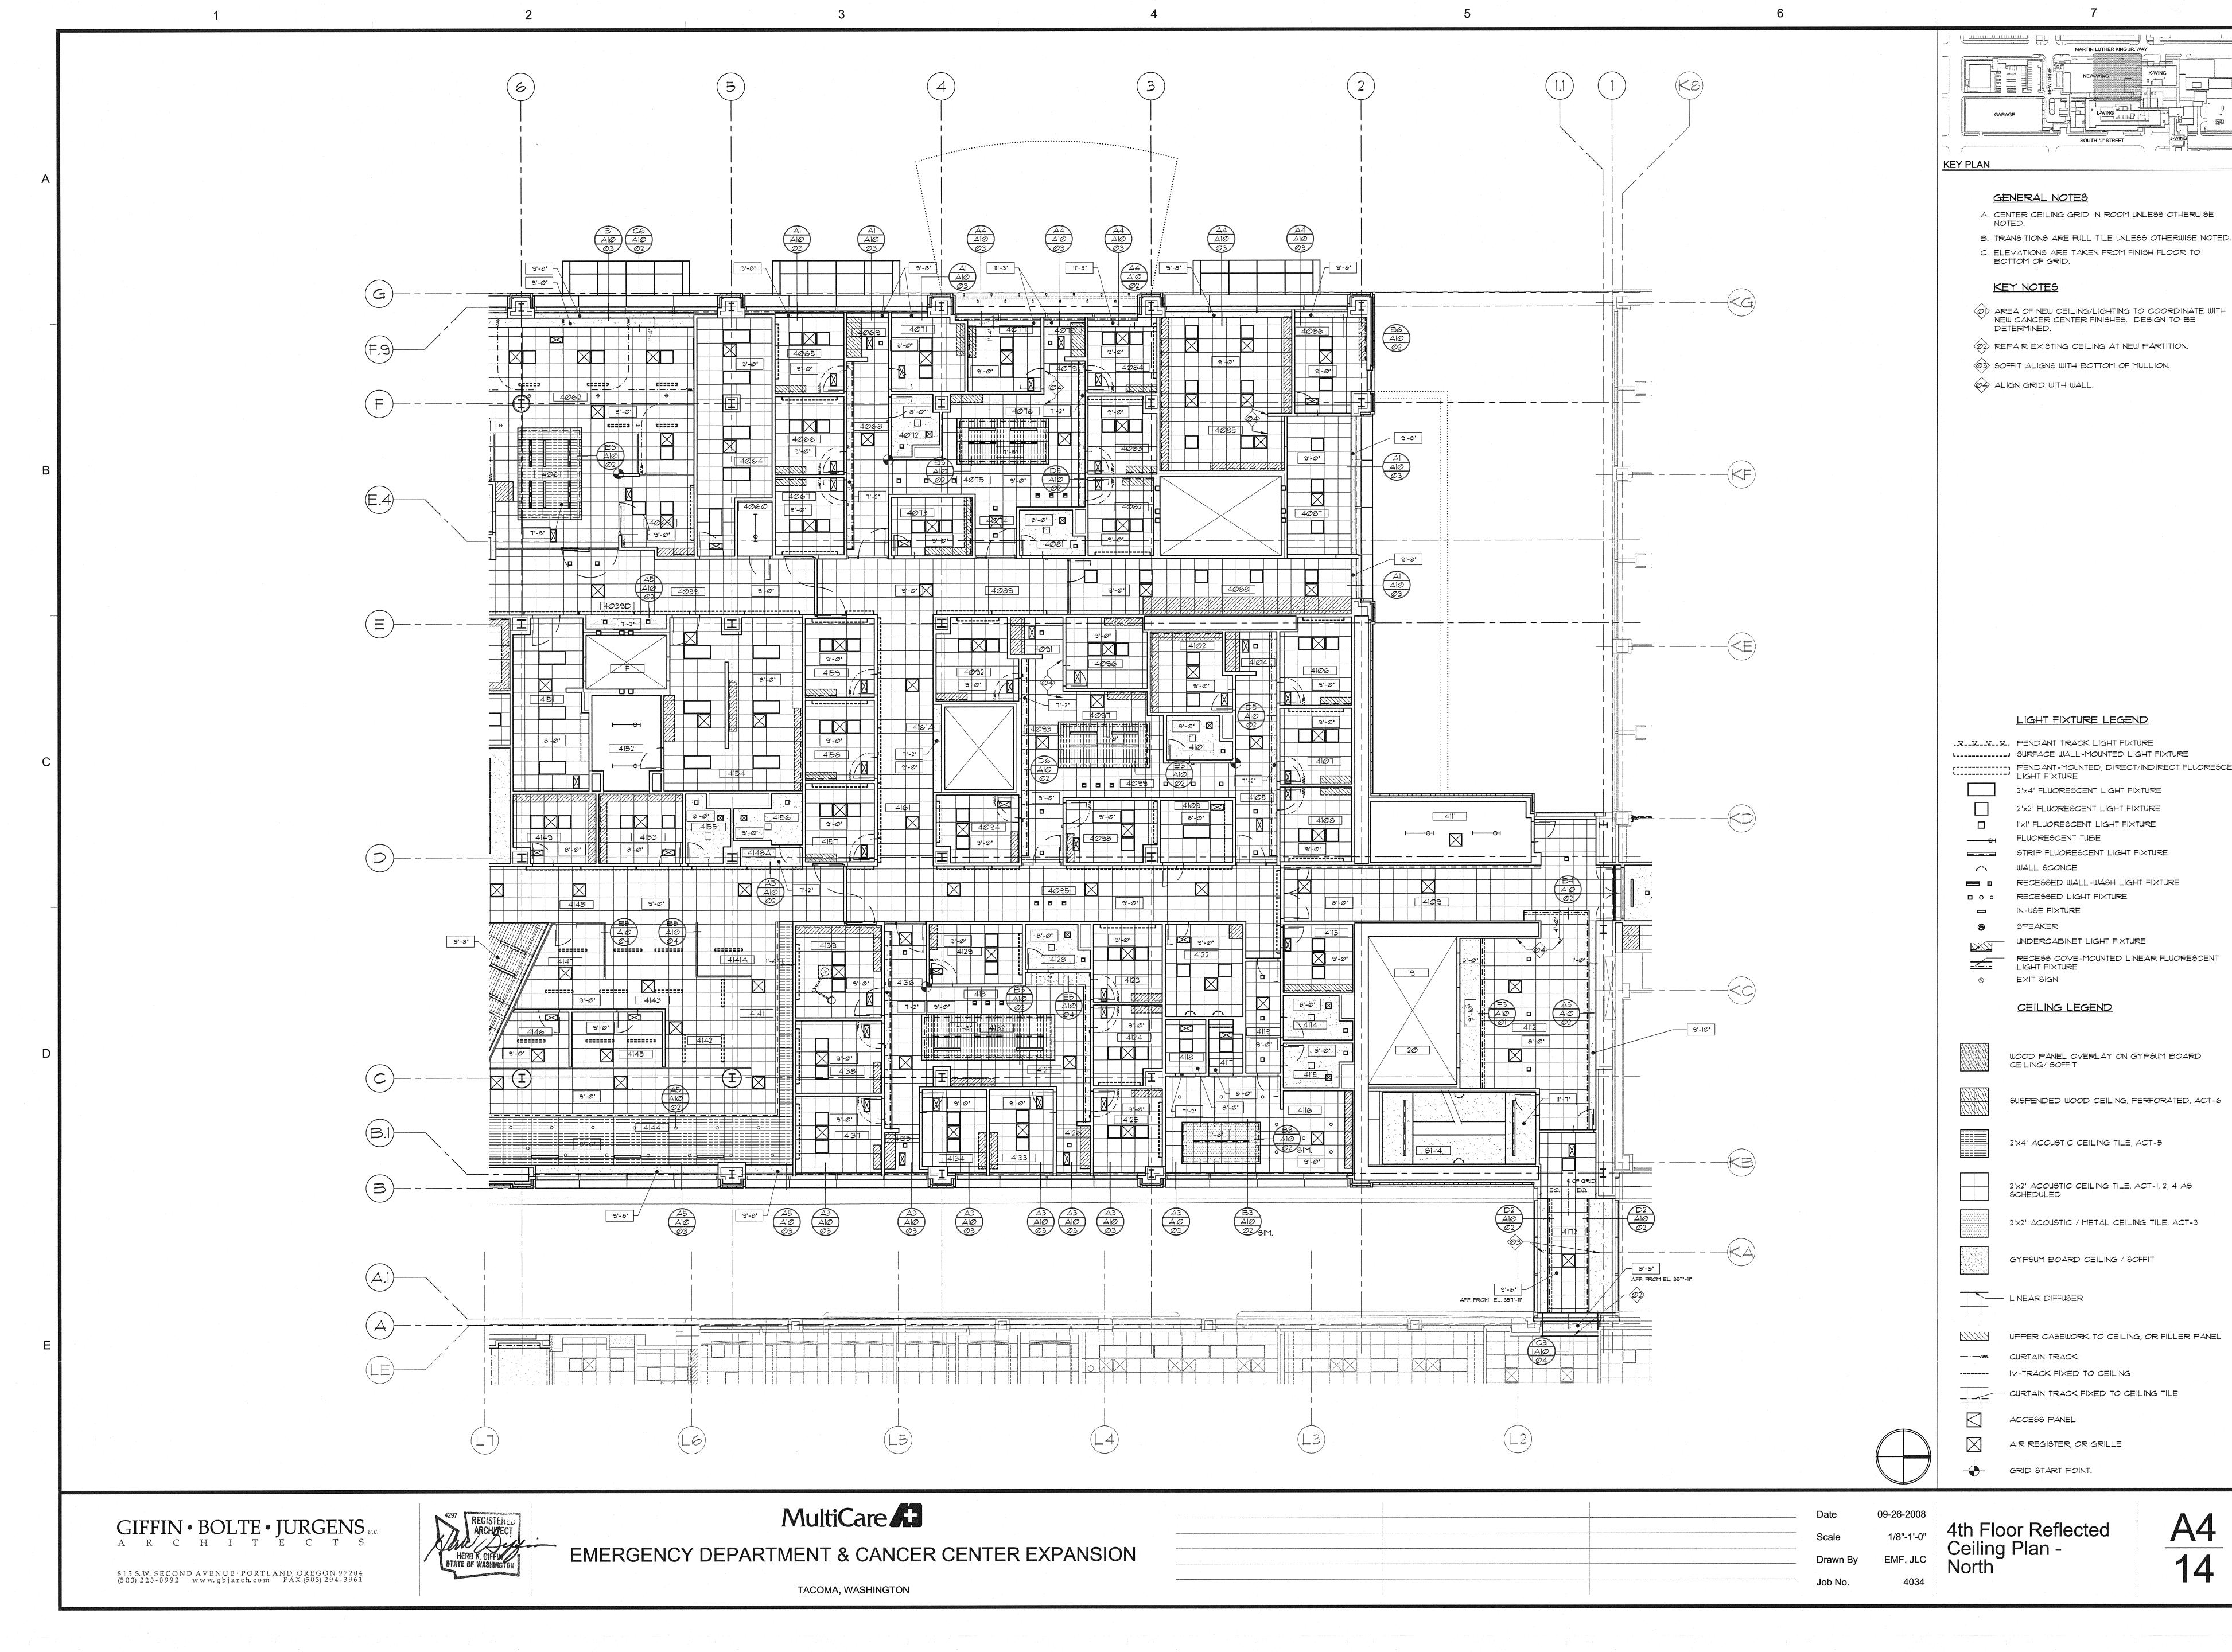

| Re | fle       | cte | ed |
|----|-----------|-----|----|
| an | and and a |     |    |

## GRID START POINT.

AIR REGISTER, OR GRILLE

ACCESS PANEL

CURTAIN TRACK FIXED TO CEILING TILE

----- IV-TRACK FIXED TO CEILING

UPPER CASEWORK TO CEILING, OR FILLER PANEL

## LINEAR DIFFUSER

GYPSUM BOARD CEILING / SOFFIT

2'x2' ACOUSTIC / METAL CEILING TILE, ACT-3

2'x2' ACOUSTIC CEILING TILE, ACT-1, 2, 4 AS SCHEDULED

2'x4' ACOUSTIC CEILING TILE, ACT-5

SUSPENDED WOOD CEILING, PERFORATED, ACT-6

CEILING/ SOFFIT

WOOD PANEL OVERLAY ON GYPSUM BOARD

CEILING LEGEND

RECESSED WALL-WASH LIGHT FIXTURE RECESSED LIGHT FIXTURE

WALL SCONCE

STRIP FLUORESCENT LIGHT FIXTURE

I'XI' FLUORESCENT LIGHT FIXTURE FLUORESCENT TUBE

LIGHT FIXTURE 2'x4' FLUORESCENT LIGHT FIXTURE 2'x2' FLUORESCENT LIGHT FIXTURE

PENDANT TRACK LIGHT FIXTURE SURFACE WALL-MOUNTED LIGHT FIXTURE PENDANT-MOUNTED, DIRECT/INDIRECT FLUORESCENT

LIGHT FIXTURE LEGEND

A. CENTER CEILING GRID IN ROOM UNLESS OTHERWISE B. TRANSITIONS ARE FULL TILE UNLESS OTHERWISE NOTED. C. ELEVATIONS ARE TAKEN FROM FINISH FLOOR TO

GENERAL NOTES

SOUTH "J" STREET

MARTIN LUTHER KING JR. WAY