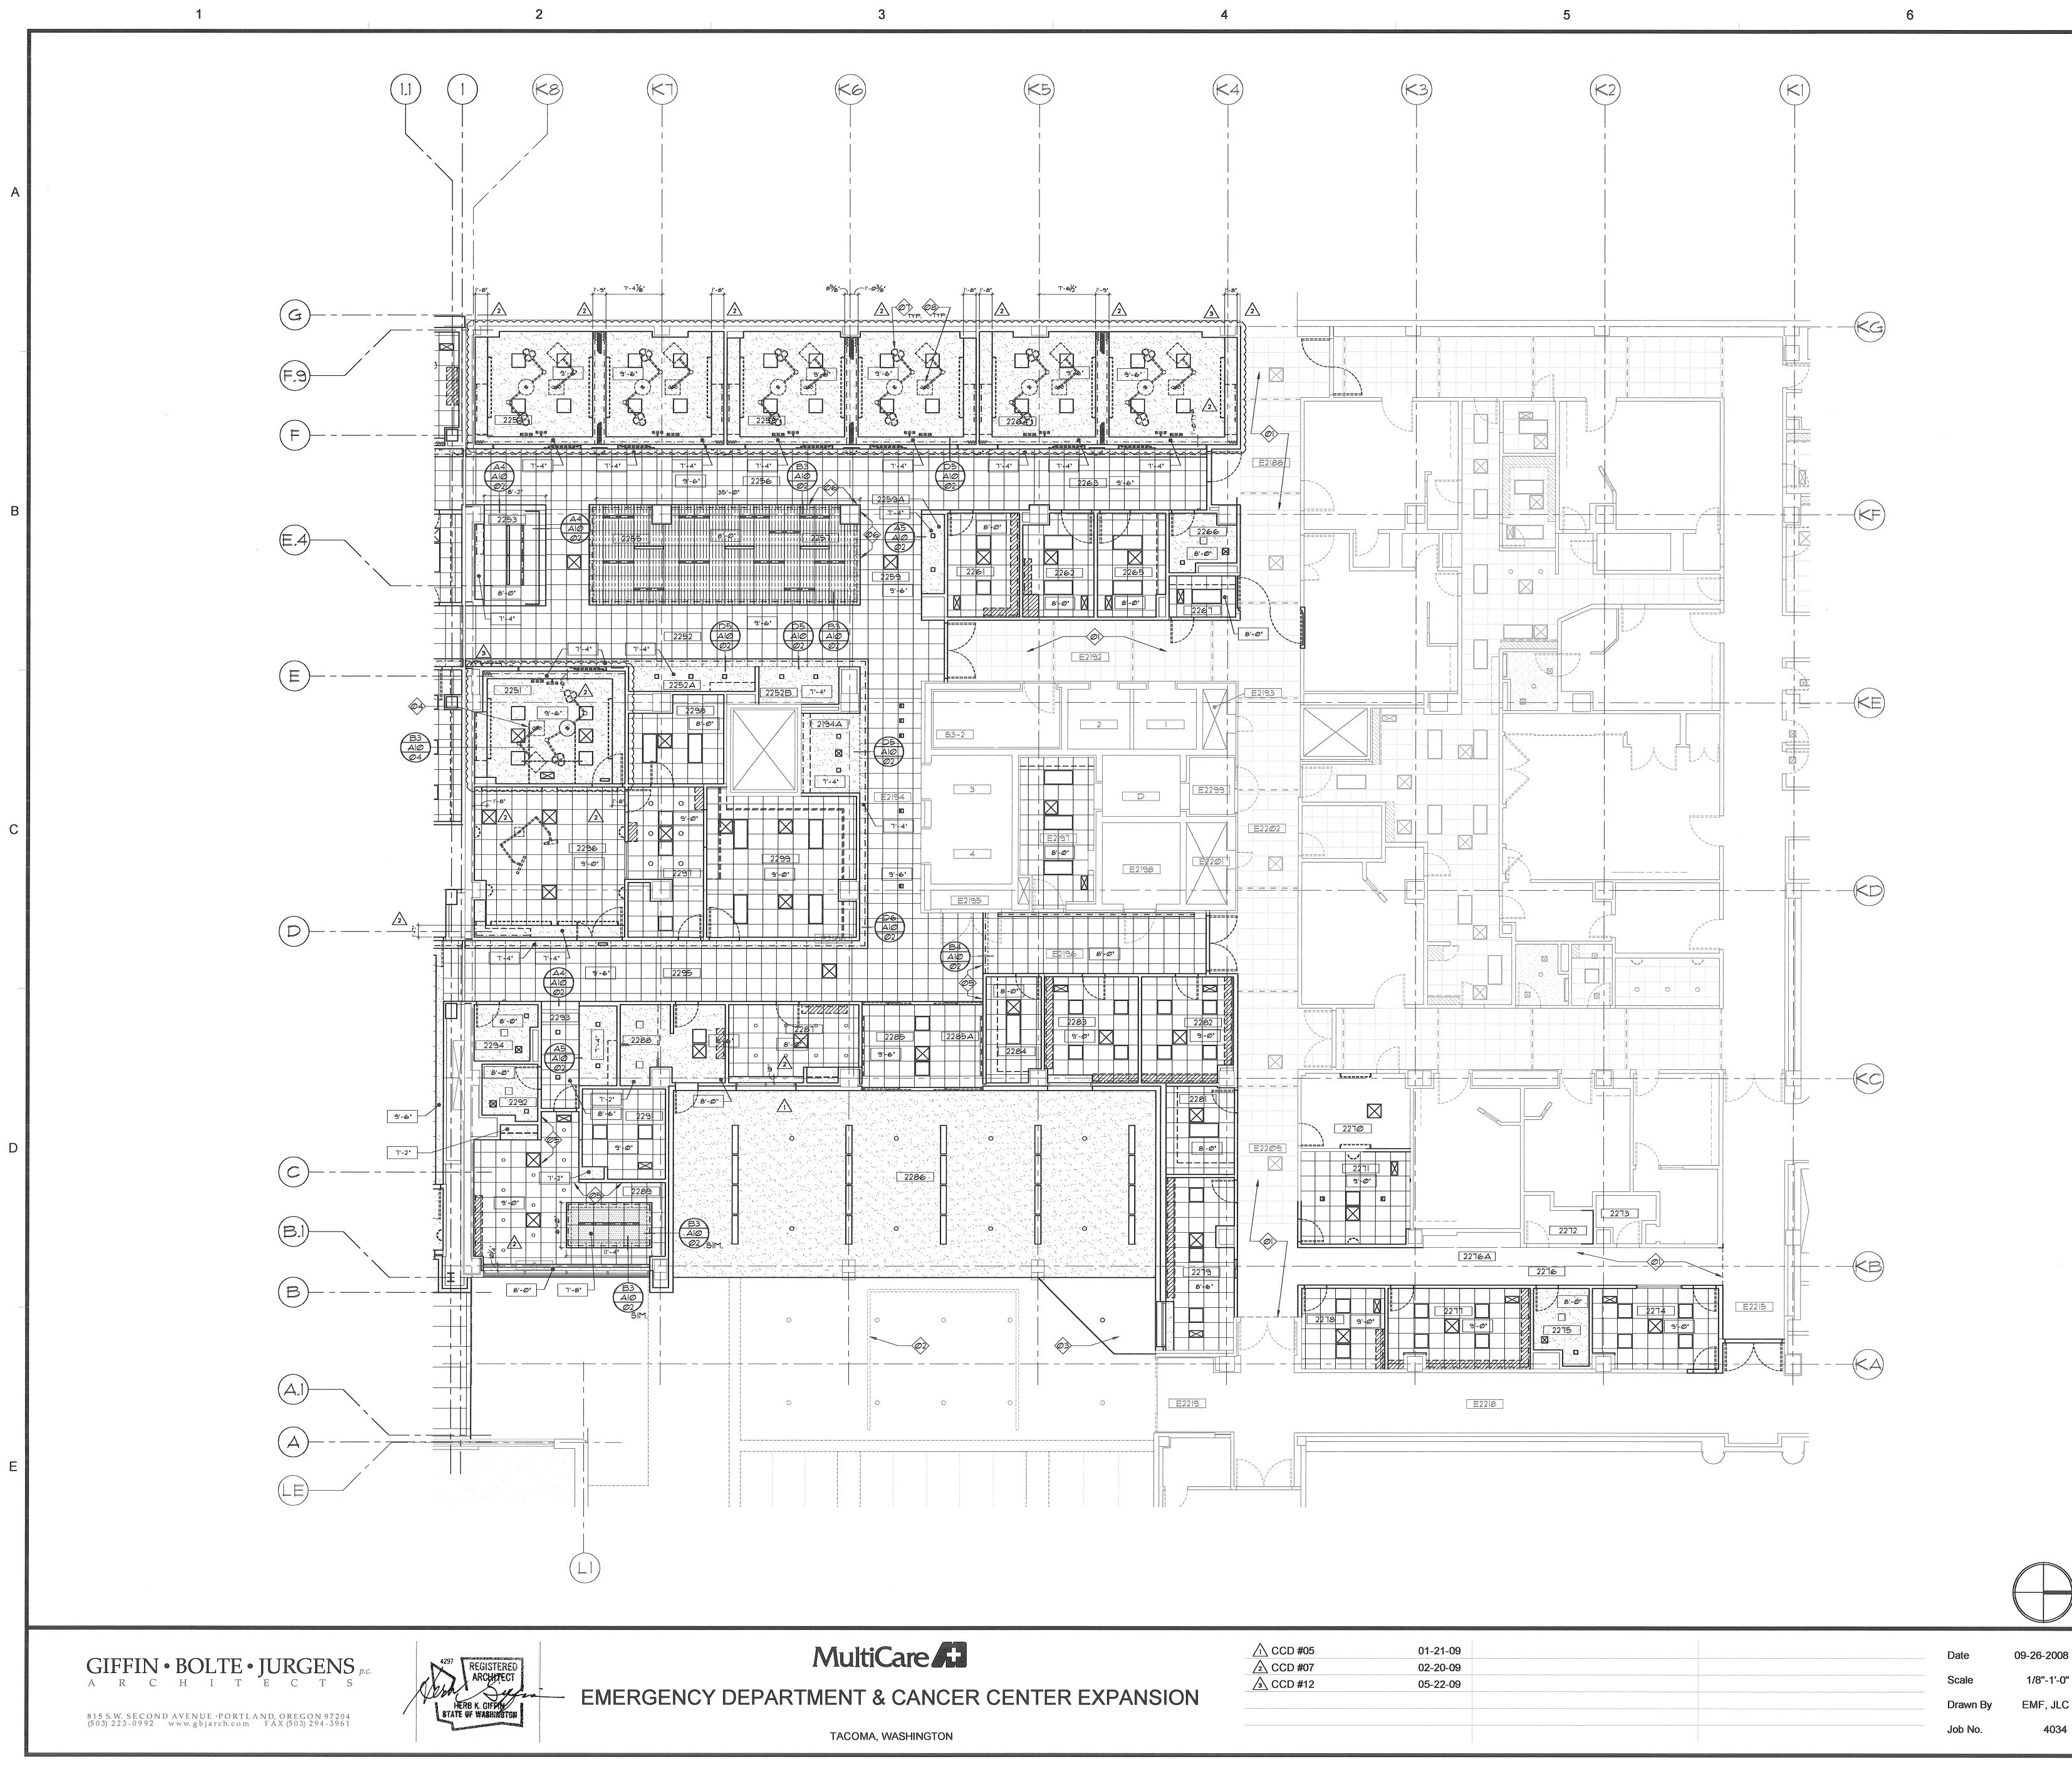

| 100 A. 100 200 4 |                   |                                              |              |
|------------------|-------------------|----------------------------------------------|--------------|
| J                |                   | <u>1111111111111111111111111111111111111</u> |              |
|                  |                   | GARAGE                                       |              |
| 7                | (                 | · · · · · · · · · · · · · · · · · · ·        |              |
| KE.              | Y PLAN            |                                              |              |
|                  |                   | GENER                                        | RAL N        |
|                  | A.                | CENTER<br>NOTED.                             | CEILIN       |
|                  | B.                | TRANSIT                                      | IONS A       |
|                  | C.                | ELEVAT<br>BOTTOM                             |              |
|                  |                   | KEY N                                        | <u>IOTES</u> |
|                  |                   | AREA C<br>EMERGE<br>DETERM                   | ENCY D       |
|                  | @2>               | EXISTING                                     | G BARI,      |
|                  | @3                | REPAIR<br>Existing                           |              |
|                  | ¢4                | BARIATI                                      | ric lif      |
|                  | 65                | ALIGN G                                      | RID WI       |
|                  | Ô                 | ALIGN E                                      | DGES (       |
|                  | $\langle \rangle$ | EXAM L                                       | IGHT_ SE     |
|                  | ÓS                | MEDICA                                       | L BOOM       |
|                  |                   |                                              |              |

LIGHT FIX PENDANT

| PENDANI I<br>SURFACE W<br>PENDANT-M<br>LIGHT FIXTU<br>2'x4' FLUOR<br>2'x2' FLUOR<br>I'x1' FLUORE                                              |
|-----------------------------------------------------------------------------------------------------------------------------------------------|
| FLUORESCE<br>STRIP FLUO<br>WALL SCON<br>RECESSED<br>RECESSED<br>IN-USE FIXTU<br>SPEAKER<br>UNDERCABI<br>RECESS CO<br>LIGHT FIXTU<br>EXIT SIGN |
| CEILING                                                                                                                                       |
| WOOD PAN<br>CEILING/ SC                                                                                                                       |
| SUSPENDED                                                                                                                                     |
| 2'x4' ACOUS                                                                                                                                   |
| 2'x2' ACOUS<br>SCHEDULEE                                                                                                                      |
| 2'x2' ACOUS                                                                                                                                   |
| GYPSUM BC                                                                                                                                     |
| LINEAR DIFI                                                                                                                                   |
| UPPER CAS                                                                                                                                     |
| CURTAIN TR                                                                                                                                    |
| IV-TRACK F                                                                                                                                    |
| CURTAIN TR                                                                                                                                    |
| ACCESS PA                                                                                                                                     |
|                                                                                                                                               |

|    | •       | GRID | START |
|----|---------|------|-------|
| 20 |         |      |       |
| )8 |         |      |       |
| 0" | 2nd Fl  |      |       |
| .C | Ceiling |      |       |
|    | K-Win   | y Re | SIIK  |

 $\square$ 

| ARAGE                                                                                                                                                                                                                                                                                                                                   |                       |  |  |  |
|-----------------------------------------------------------------------------------------------------------------------------------------------------------------------------------------------------------------------------------------------------------------------------------------------------------------------------------------|-----------------------|--|--|--|
|                                                                                                                                                                                                                                                                                                                                         | Ā                     |  |  |  |
| ENERAL NOTES<br>ENTER CEILING GRID IN ROOM UNLESS OTHERWISE<br>NOTED.                                                                                                                                                                                                                                                                   |                       |  |  |  |
| RANSITIONS ARE FULL TILE UNLESS OTHERWISE NOTED.<br>LEVATIONS ARE TAKEN FROM FINISH FLOOR TO                                                                                                                                                                                                                                            |                       |  |  |  |
| BOTTOM OF GRID.                                                                                                                                                                                                                                                                                                                         |                       |  |  |  |
| <b>SET NOTES</b><br>REA OF NEW CEILING/LIGHTING TO COORDINATE WITH<br>MERGENCY DEPARTMENT FINISHES, DESIGN TO BE<br>DETERMINED,<br>XISTING BARIATRIC LIFT                                                                                                                                                                               |                       |  |  |  |
| EPAIR/REPLACE EXISTING CEILING TO MATCH                                                                                                                                                                                                                                                                                                 |                       |  |  |  |
| XISTING EXTERIOR SOFFIT FINISH.<br>BARIATRIC LIFT                                                                                                                                                                                                                                                                                       |                       |  |  |  |
| LIGN GRID WITH WALL.                                                                                                                                                                                                                                                                                                                    |                       |  |  |  |
| LIGN EDGES OF TRIM WITH WALL.                                                                                                                                                                                                                                                                                                           |                       |  |  |  |
| XAM LIGHT, SEE DETAILS DIVAIOO4 AND D2/AIO04.                                                                                                                                                                                                                                                                                           |                       |  |  |  |
| IEDICAL BOOM, SEE DETAIL BI/AIØØ4,                                                                                                                                                                                                                                                                                                      | В                     |  |  |  |
|                                                                                                                                                                                                                                                                                                                                         |                       |  |  |  |
|                                                                                                                                                                                                                                                                                                                                         |                       |  |  |  |
|                                                                                                                                                                                                                                                                                                                                         |                       |  |  |  |
|                                                                                                                                                                                                                                                                                                                                         |                       |  |  |  |
|                                                                                                                                                                                                                                                                                                                                         |                       |  |  |  |
|                                                                                                                                                                                                                                                                                                                                         |                       |  |  |  |
|                                                                                                                                                                                                                                                                                                                                         |                       |  |  |  |
|                                                                                                                                                                                                                                                                                                                                         |                       |  |  |  |
|                                                                                                                                                                                                                                                                                                                                         |                       |  |  |  |
|                                                                                                                                                                                                                                                                                                                                         |                       |  |  |  |
|                                                                                                                                                                                                                                                                                                                                         |                       |  |  |  |
| <u>LIGHT FIXTURE LEGEND</u>                                                                                                                                                                                                                                                                                                             |                       |  |  |  |
| - PENDANT TRACK LIGHT FIXTURE<br>J SURFACE WALL-MOUNTED LIGHT FIXTURE                                                                                                                                                                                                                                                                   | С                     |  |  |  |
| PENDANT-MOUNTED, DIRECT/INDIRECT FLUORESCENT<br>LIGHT FIXTURE                                                                                                                                                                                                                                                                           |                       |  |  |  |
| 2'x4' FLUORESCENT LIGHT FIXTURE                                                                                                                                                                                                                                                                                                         |                       |  |  |  |
| 2'x2' FLUORESCENT LIGHT FIXTURE                                                                                                                                                                                                                                                                                                         |                       |  |  |  |
| FLUORESCENT TUBE                                                                                                                                                                                                                                                                                                                        |                       |  |  |  |
| STRIP FLUORESCENT LIGHT FIXTURE<br>WALL SCONCE                                                                                                                                                                                                                                                                                          |                       |  |  |  |
| RECESSED WALL-WASH LIGHT FIXTURE                                                                                                                                                                                                                                                                                                        |                       |  |  |  |
| RECESSED LIGHT FIXTURE                                                                                                                                                                                                                                                                                                                  |                       |  |  |  |
| SPEAKER                                                                                                                                                                                                                                                                                                                                 |                       |  |  |  |
| UNDERCABINET LIGHT FIXTURE<br>RECESS COVE-MOUNTED LINEAR FLUORESCENT                                                                                                                                                                                                                                                                    |                       |  |  |  |
| LIGHT FIXTURE<br>EXIT SIGN                                                                                                                                                                                                                                                                                                              |                       |  |  |  |
|                                                                                                                                                                                                                                                                                                                                         |                       |  |  |  |
| <u>Ceiling legend</u>                                                                                                                                                                                                                                                                                                                   |                       |  |  |  |
|                                                                                                                                                                                                                                                                                                                                         |                       |  |  |  |
| WOOD PANEL OVERLAY ON GYPSUM BOARD<br>CEILING/ SOFFIT                                                                                                                                                                                                                                                                                   |                       |  |  |  |
|                                                                                                                                                                                                                                                                                                                                         |                       |  |  |  |
| SUSPENDED WOOD CEILING, PERFORATED, ACT-6                                                                                                                                                                                                                                                                                               | 6,                    |  |  |  |
|                                                                                                                                                                                                                                                                                                                                         | 34-A422.dv            |  |  |  |
| 2'x4' ACOUSTIC CEILING TILE, ACT-5                                                                                                                                                                                                                                                                                                      | -0-0-00/40            |  |  |  |
|                                                                                                                                                                                                                                                                                                                                         | \4034-plot            |  |  |  |
| 2'x2' ACOUSTIC CEILING TILE, ACT-1, 2, 4 AS<br>SCHEDULED                                                                                                                                                                                                                                                                                | 0\4034 CD             |  |  |  |
| 2'x2' ACOUSTIC / METAL CEILING TILE, ACT-3                                                                                                                                                                                                                                                                                              | 4 MMC EI              |  |  |  |
|                                                                                                                                                                                                                                                                                                                                         | Center/403            |  |  |  |
| GYPSUM BOARD CEILING / SOFFIT                                                                                                                                                                                                                                                                                                           | e Medical             |  |  |  |
|                                                                                                                                                                                                                                                                                                                                         | C MultiCar            |  |  |  |
| - LINEAR DIFFUSER                                                                                                                                                                                                                                                                                                                       | stems/MM              |  |  |  |
| UPPER CASEWORK TO CEILING, OR FILLER PANEL                                                                                                                                                                                                                                                                                              | Health Sy             |  |  |  |
| 2'x4' ACOUSTIC CEILING TILE, ACT-5<br>2'x2' ACOUSTIC CEILING TILE, ACT-1, 2, 4 AS<br>SCHEDULED<br>2'x2' ACOUSTIC / METAL CEILING TILE, ACT-3<br>GYPSUM BOARD CEILING / SOFFIT<br>- LINEAR DIFFUSER<br>UPPER CASEWORK TO CEILING, OR FILLER PANEL<br>CURTAIN TRACK<br>IV-TRACK FIXED TO CEILING<br>- CURTAIN TRACK FIXED TO CEILING TILE |                       |  |  |  |
| IV-TRACK FIXED TO CEILING                                                                                                                                                                                                                                                                                                               | TS.fs\MH6             |  |  |  |
| - CURTAIN TRACK FIXED TO CEILING TILE                                                                                                                                                                                                                                                                                                   |                       |  |  |  |
| ACCESS PANEL                                                                                                                                                                                                                                                                                                                            | Cad File: X:          |  |  |  |
| AIR REGISTER, OR GRILLE                                                                                                                                                                                                                                                                                                                 |                       |  |  |  |
| GRID START POINT.                                                                                                                                                                                                                                                                                                                       | May 21, 2009 - 4:05pm |  |  |  |
|                                                                                                                                                                                                                                                                                                                                         | May 2                 |  |  |  |
|                                                                                                                                                                                                                                                                                                                                         |                       |  |  |  |
| oor Reflected A4                                                                                                                                                                                                                                                                                                                        |                       |  |  |  |
| $\frac{1}{2}$ Plan - $\frac{1}{2}$                                                                                                                                                                                                                                                                                                      |                       |  |  |  |
| g Remodel 22                                                                                                                                                                                                                                                                                                                            |                       |  |  |  |