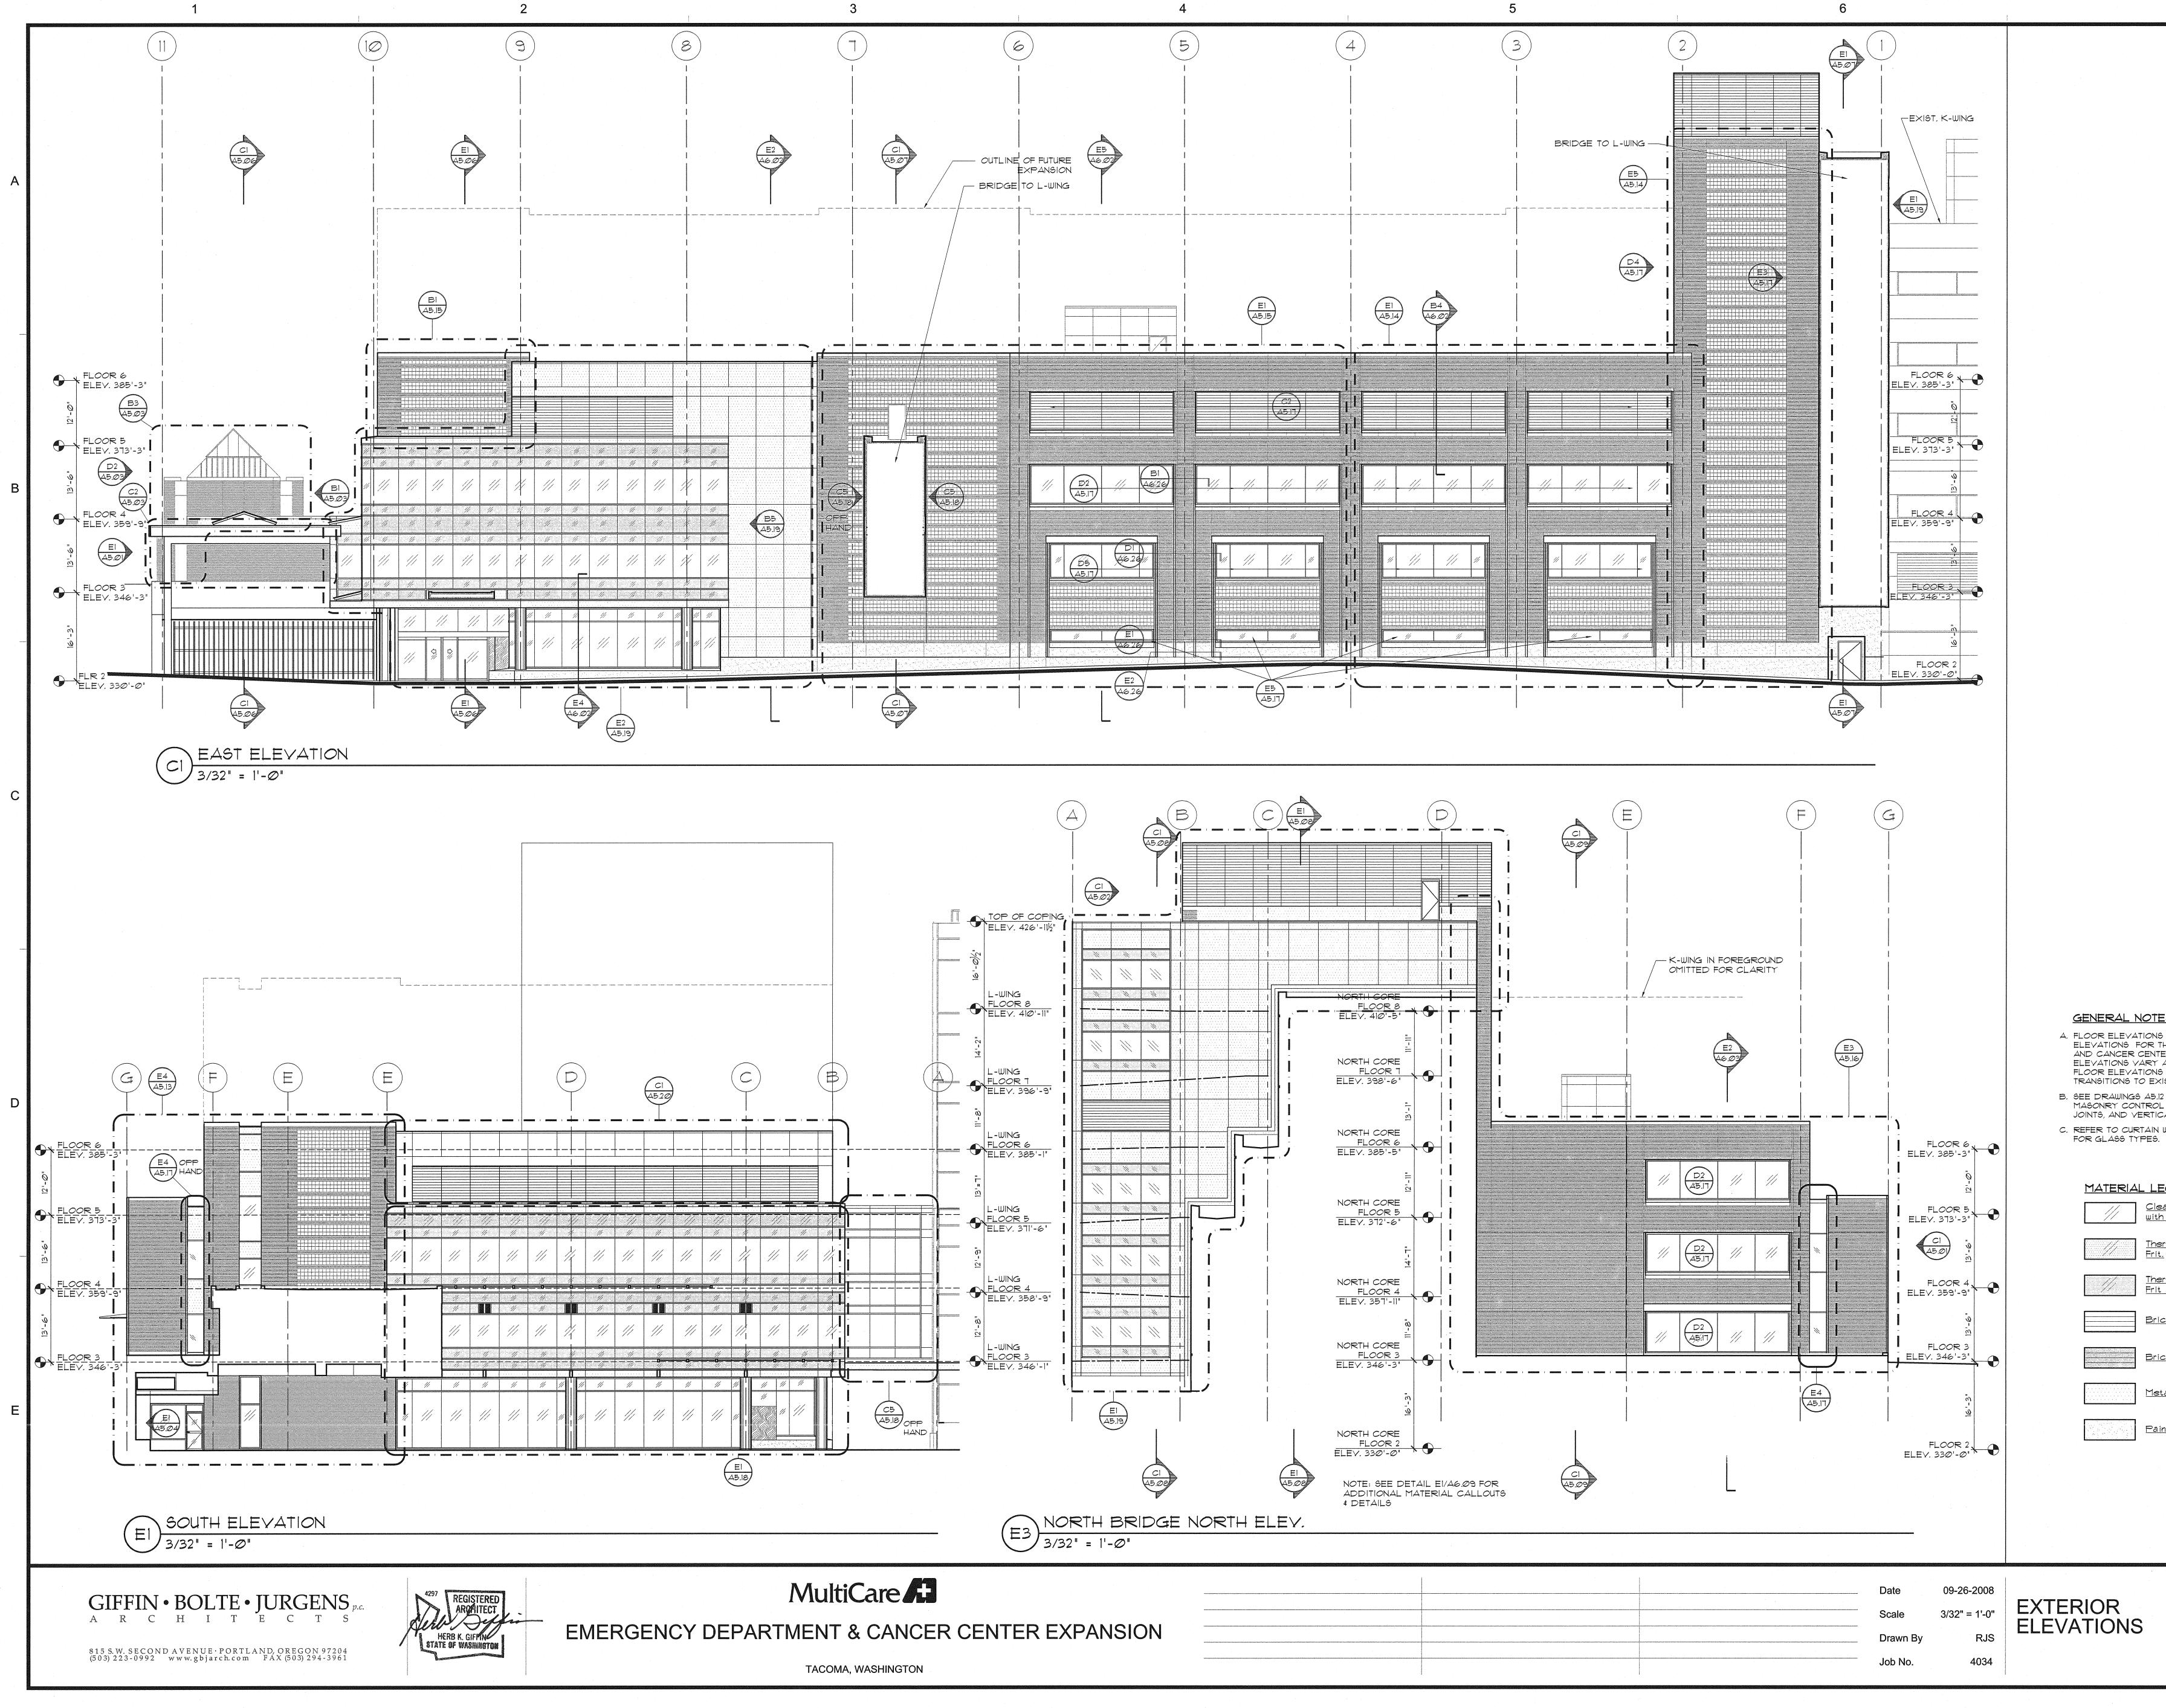

## GENERAL NOTES

A. FLOOR ELEVATIONS SHOWN ARE REFERENCE ELEVATIONS FOR THIS EMERGENCY DEPARTMENT AND CANCER CENTER EXPANSION ONLY. FLOOR ELEVATIONS VARY AT EXISTING HOSPITAL WINGS. FLOOR ELEVATIONS VARY AT NORTH CORE AND TRANSITIONS TO EXISTING BUILDINGS. B. SEE DRAWINGS A5.12 THRU A5.16 FOR LOCATION OF MASONRY CONTROL JOINTS, HORIZONTAL DEFLECTION JOINTS, AND VERTICAL SEISMIC DRIFT JOINTS. C. REFER TO CURTAIN WALL / METAL PANEL ELEVATIONS

| ATERIAL LEGEND |                                                          |
|----------------|----------------------------------------------------------|
| ///            | <u>Clear Thermal Glazing</u><br>with Solar Coating.      |
|                | <u>Thermal Glazing with Ceramic</u><br>Frit.             |
|                | Thermal Glazing with Ceramic<br>Frit and Spandrel Paint. |
|                | Brick A. (Field)                                         |
|                | Brick B. (Accent)                                        |
|                | <u>Metal Panel.</u>                                      |
|                | Painted Concrete.                                        |