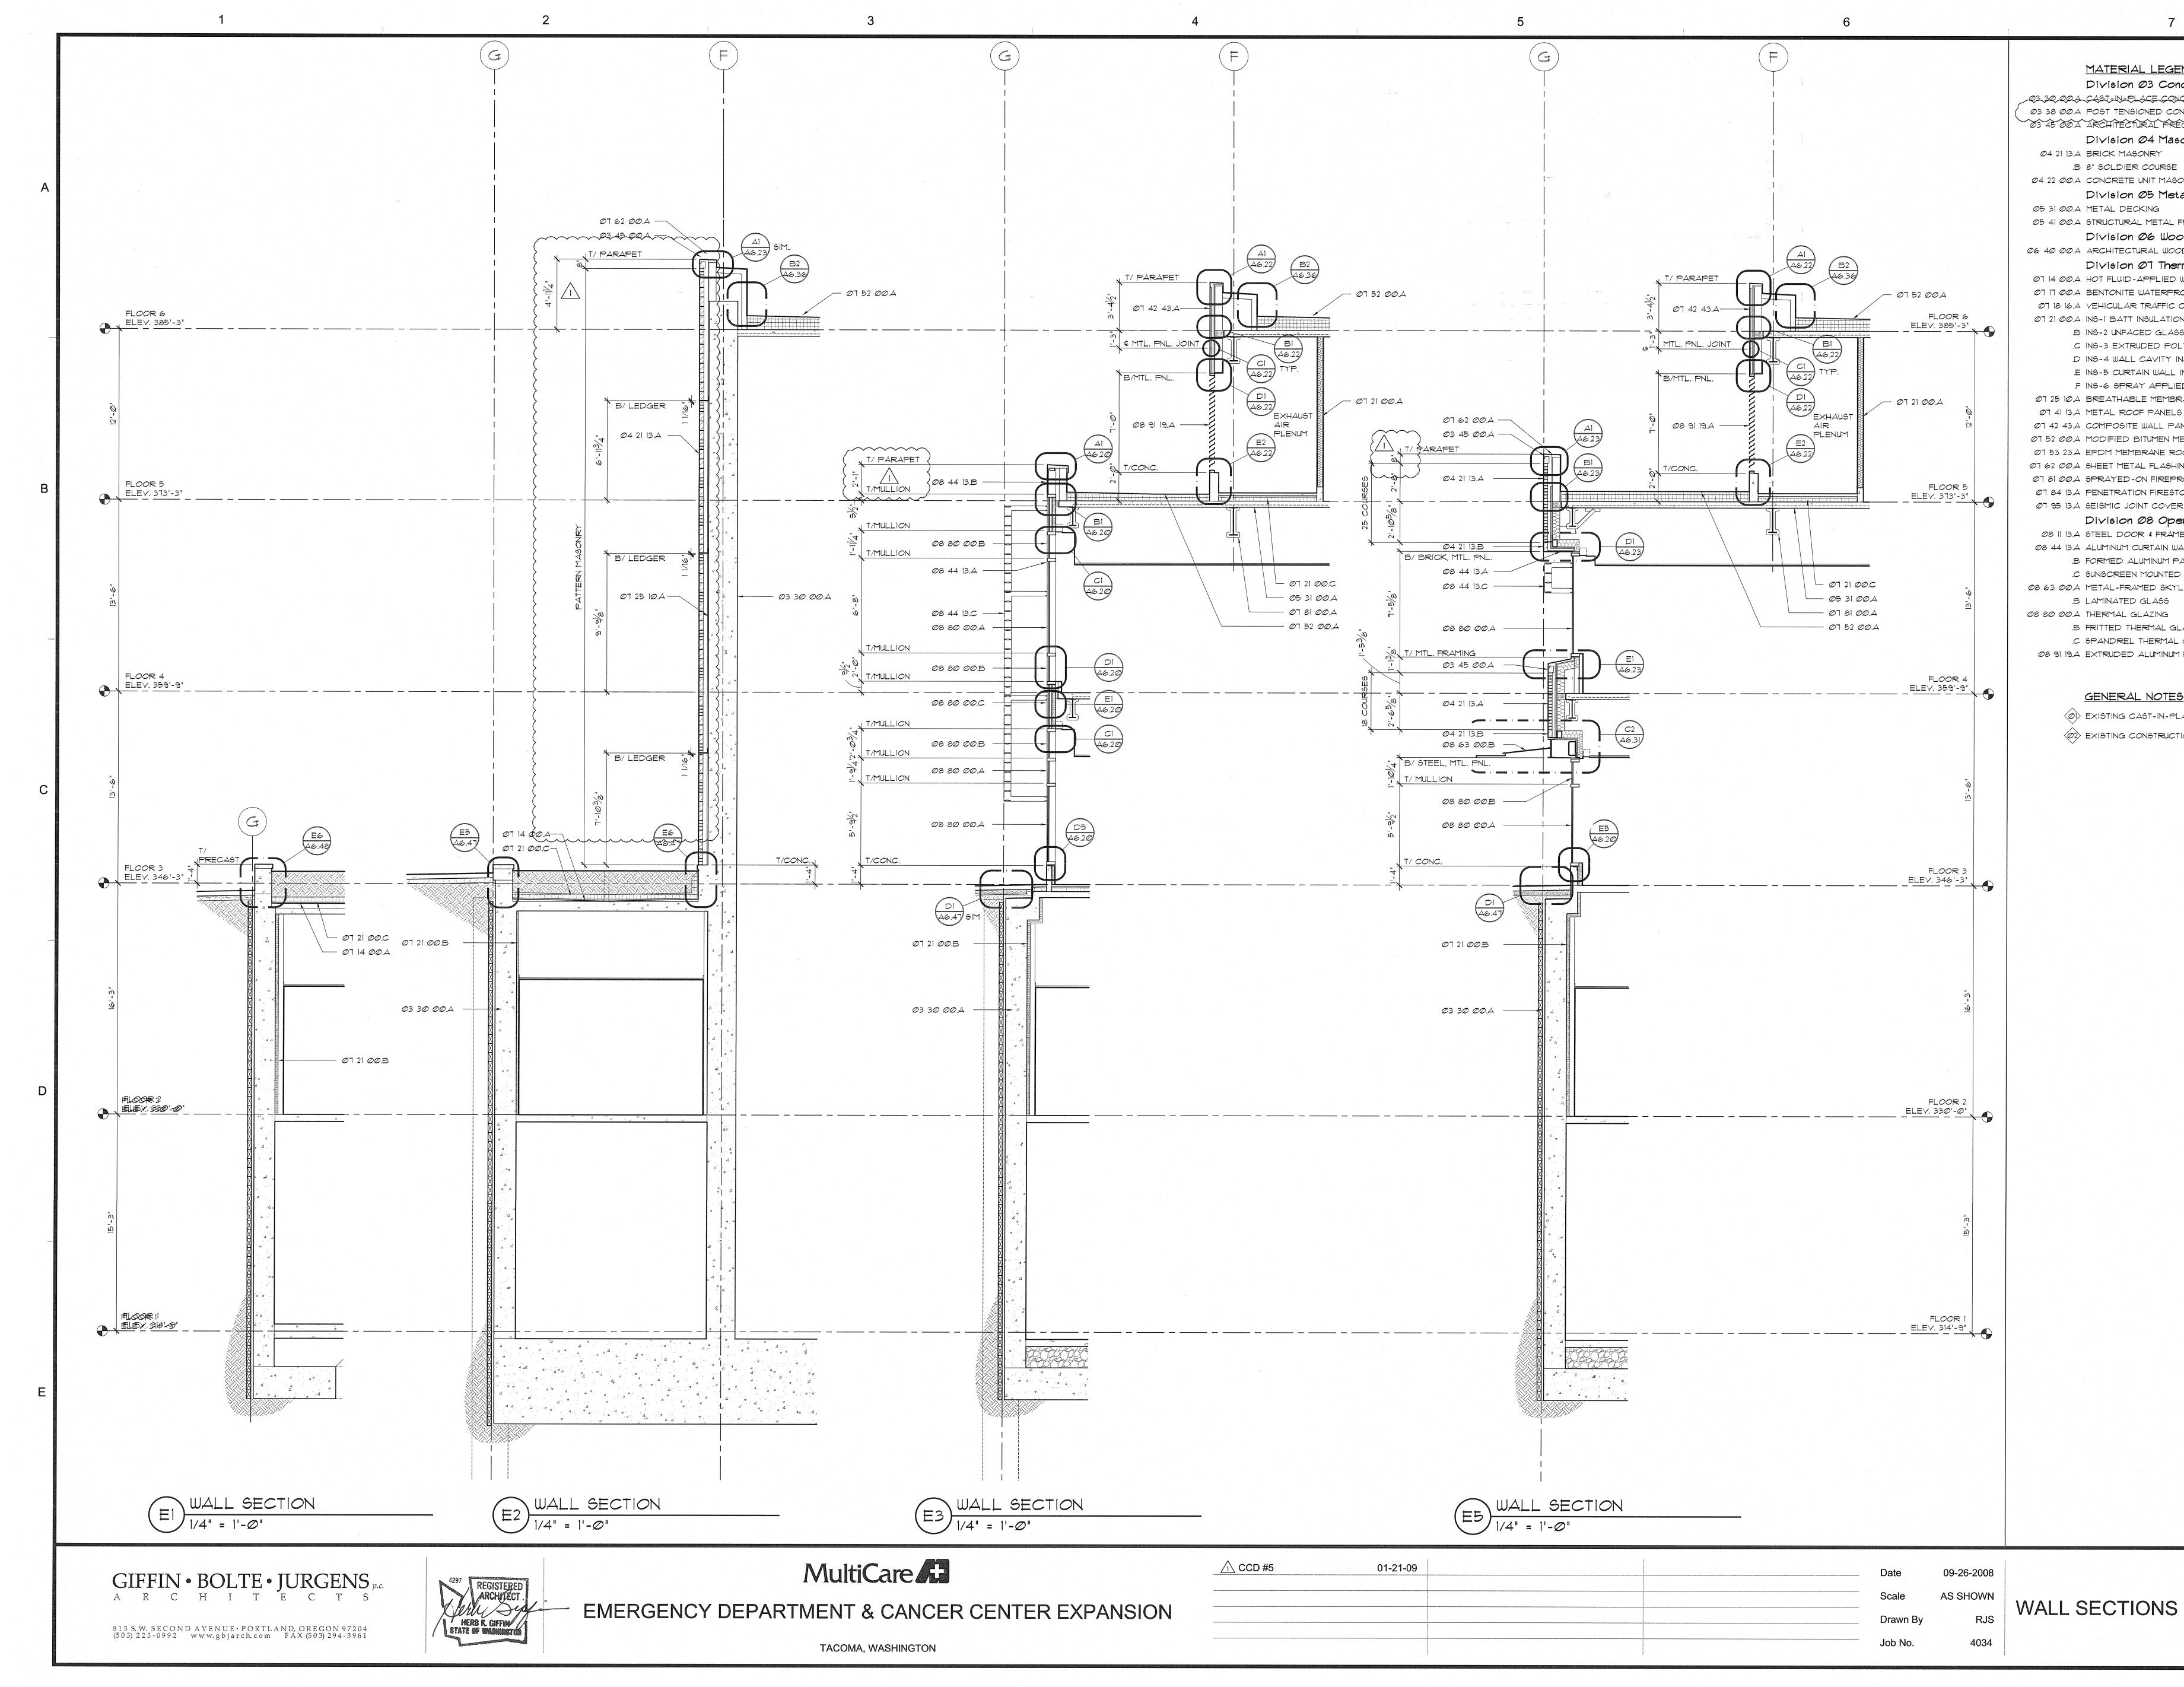

MATERIAL LEGEND Division Ø3 Concrete R33R-RRA CAST-IN-PLACE CONCRETE 03 38 00.A POST TENSIONED CONCRETE 03 45 00.A ARCHITECTURAL PRECAST CONCRETE Division Ø4 Masonry .B 8" SOLDIER COURSE Ø4 22 ØØ.A CONCRETE UNIT MASONRY Division Ø5 Metals 05 41 00.A STRUCTURAL METAL FRAMING Division Ø6 Wood, Plastics & Composites 06 40 00.A ARCHITECTURAL WOOD SCREEN Division Ø7 Thermal & Moisture Protection 07 14 00.A HOT FLUID-APPLIED WATERPROOFING 07 17 00,4 BENTONITE WATERPROOFING 07 18 16.A VEHICULAR TRAFFIC COATINGS Ø7 21 ØØ,A INS-1 BATT INSULATION B INS-2 UNFACED GLASS SEMI-RIGID INSULATION C INS-3 EXTRUDED POLYSTYRENE INSULATION D INS-4 WALL CAVITY INSULATION E INS-5 CURTAIN WALL INSULATION F INS-6 SPRAY APPLIED INSULATION Ø7 25 10.A BREATHABLE MEMBRANE ØT 41 13.A METAL ROOF PANELS ØT 42 43.A COMPOSITE WALL PANELS Ø7 52 ØØ,A MODIFIED BITUMEN MEMBRANE ROOFING Ø7 53 23.A EPDM MEMBRANE ROOFING 07 62 00.A SHEET METAL FLASHINGS & TRIM 07 81 00.A SPRAYED-ON FIREPROOFING ØT 84 13, A PENETRATION FIRESTOPPING Ø7 95 13,A SEISMIC JOINT COVER Division Ø8 Openings Ø8 11 13.A STEEL DOOR & FRAME Ø8 44 13.A ALUMINUM CURTAIN WALLS B FORMED ALUMINUM PANELS C SUNSCREEN MOUNTED TO VERTICAL MULLIONS 08 63 00.A METAL-FRAMED SKYLIGHTS B LAMINATED GLASS B FRITTED THERMAL GLAZING C SPANDREL THERMAL GLAZING 08 91 19.4 EXTRUDED ALUMINUM FIXED LOUVERS

## GENERAL NOTES

D EXISTING CAST-IN-PLACE CONCRETE WALL EXISTING CONSTRUCTION