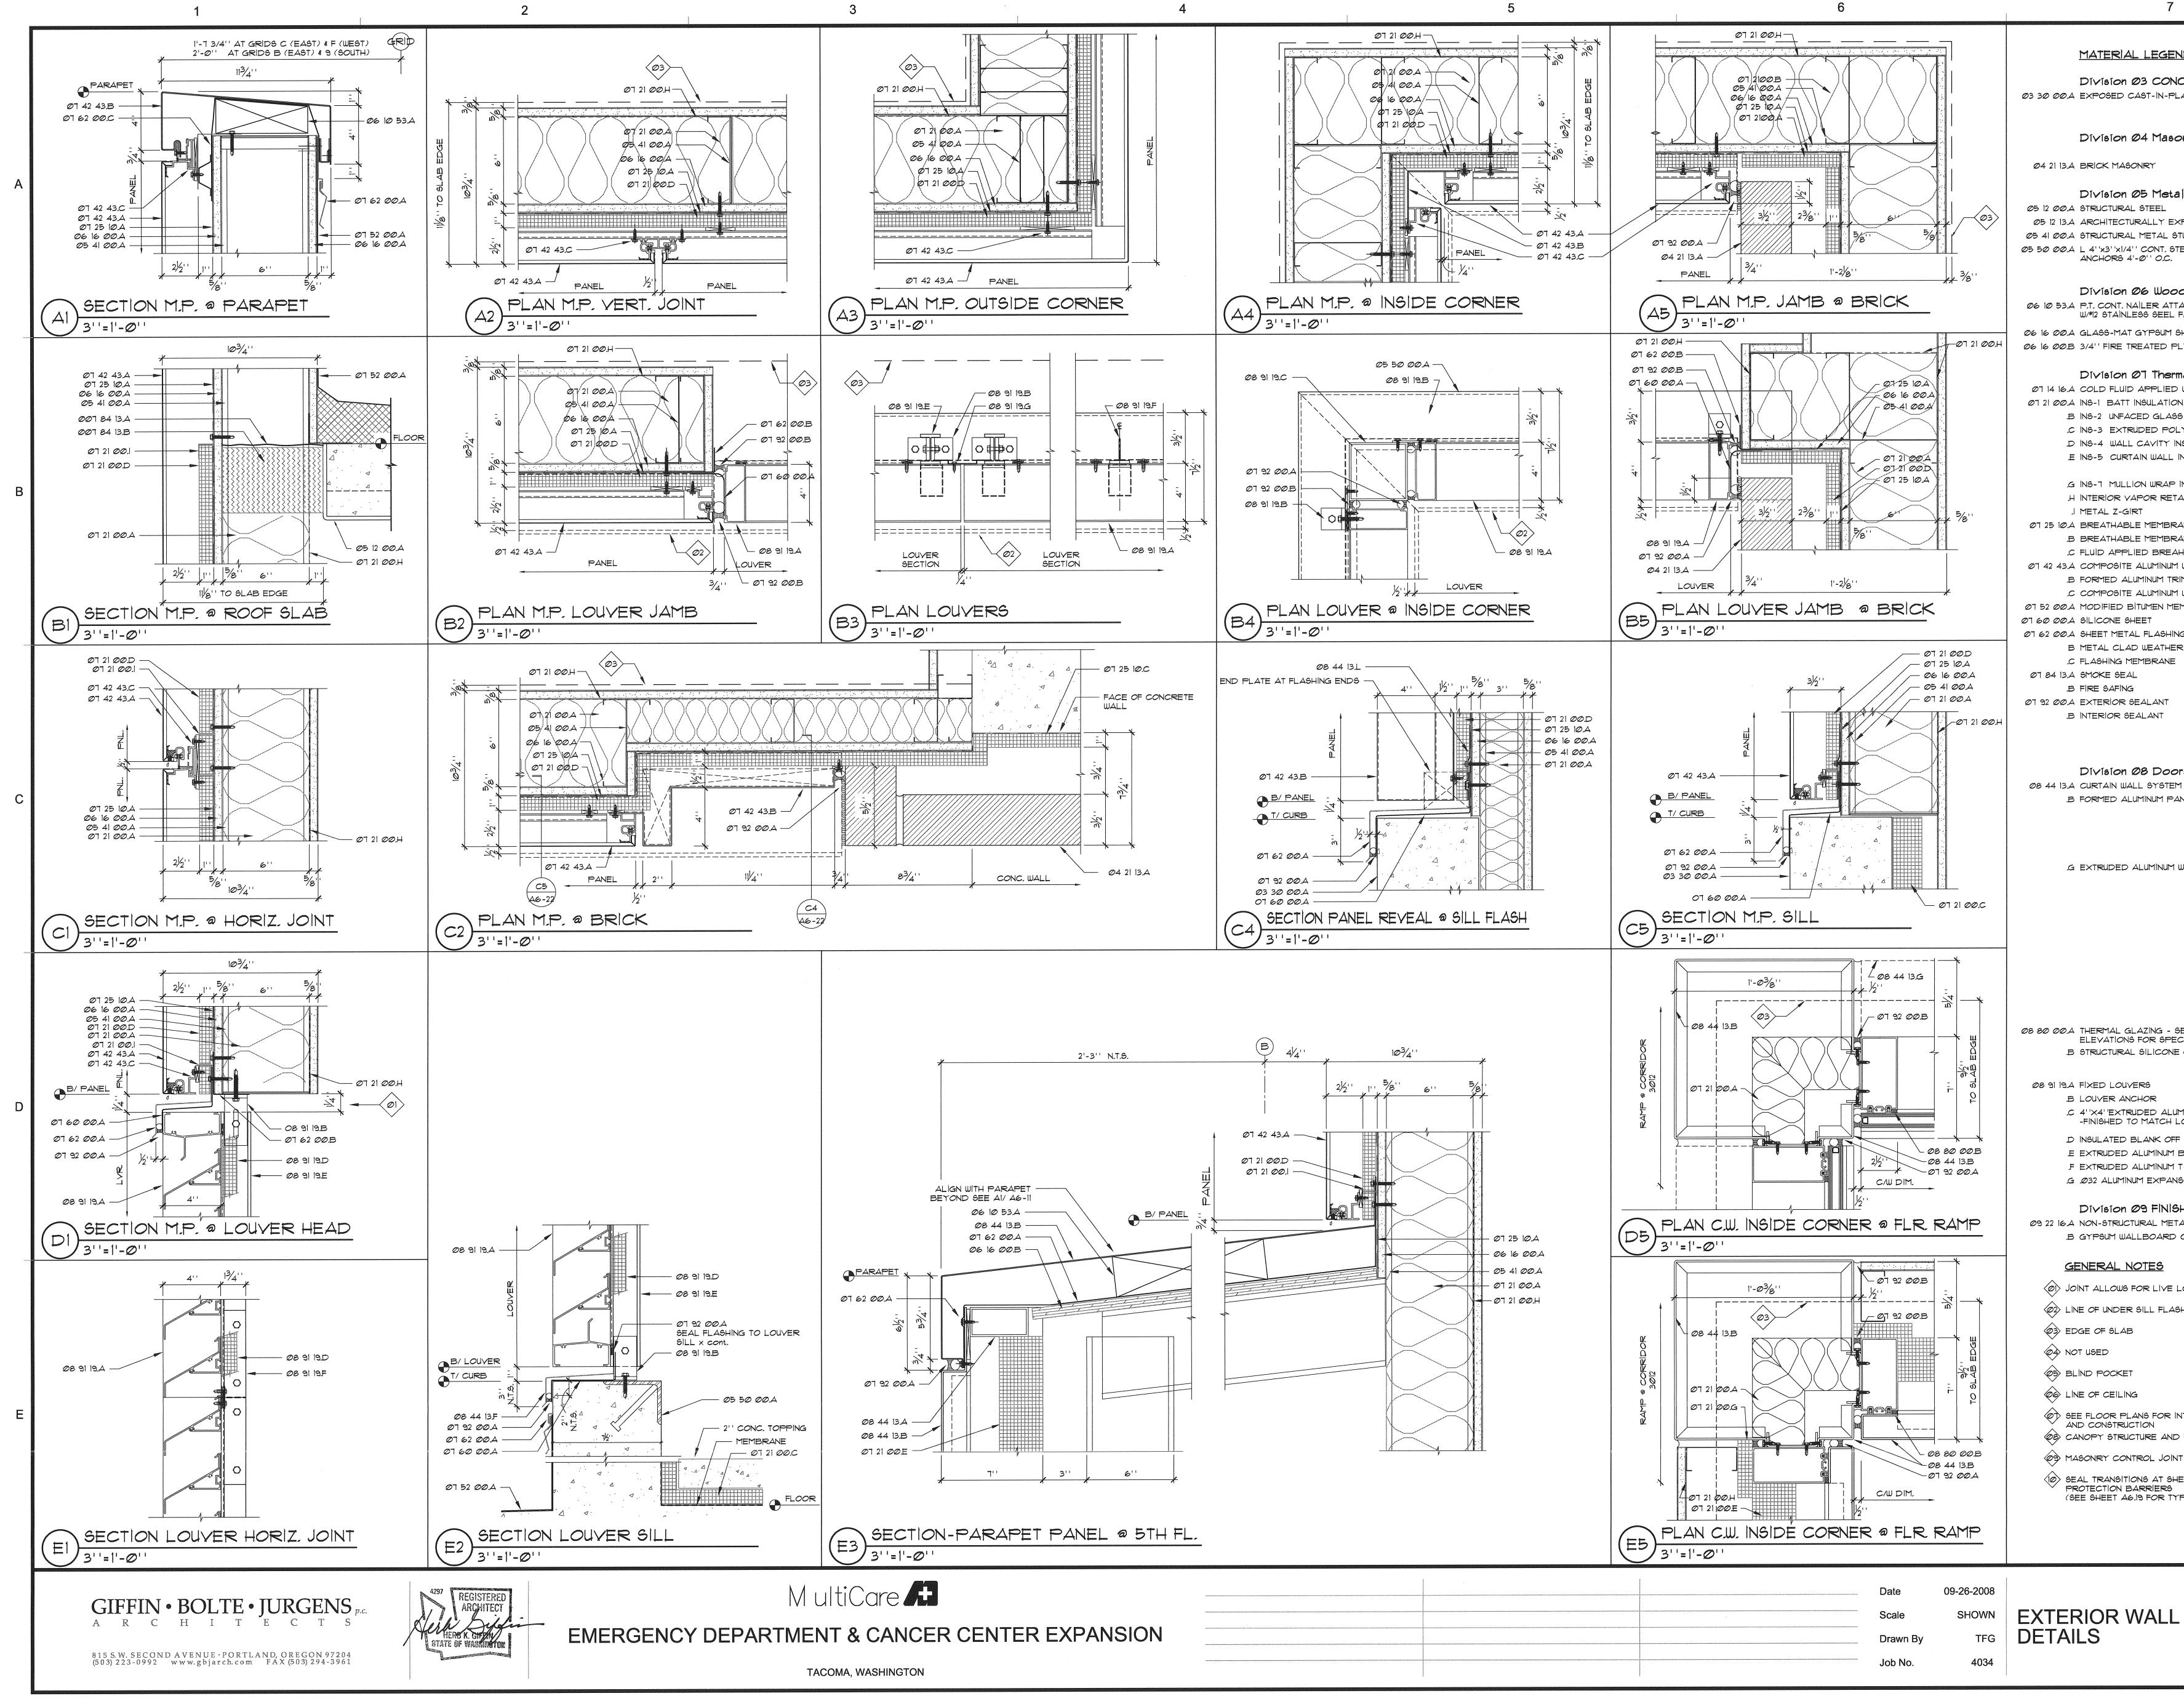

.

namananan isar ito s

| 7                                                                                                                                                                                                                                                      |                                                                               |
|--------------------------------------------------------------------------------------------------------------------------------------------------------------------------------------------------------------------------------------------------------|-------------------------------------------------------------------------------|
| ATERIAL LEGEND                                                                                                                                                                                                                                         |                                                                               |
| IVÍSÍON Ø3 CONCRETE<br>POSED CAST-IN-PLACE CONCRETE                                                                                                                                                                                                    |                                                                               |
| ivísíon Ø4 Masonry                                                                                                                                                                                                                                     |                                                                               |
| RICK MAGONRY                                                                                                                                                                                                                                           | A                                                                             |
| <b>IVÍSÍON Ø5 MELAÍS</b><br>RUCTURAL STEEL<br>RCHITECTURALLY EXPOSED STEEL<br>RUCTURAL METAL STUD FRAMING<br>4''X3''X1/4'' CONT, STEEL W/ 1/2'' DIA, EMBEDDED<br>ICHORS 4'-Ø'' O.C.                                                                    |                                                                               |
| <b>IVÍSÍON ØG WOOD &amp; Plastics</b><br>CONT. NAILER ATTACHED TO PARAPET FRAMING<br>12 STAINLESS SEEL FASTENERS 12'' O.C. STAGGERED<br>ASS-MAT GYPSUM SHEATHING<br>4'' FIRE TREATED PLYWOOD                                                           |                                                                               |
| Vísion Ø7 Thermal & Moisture Protection                                                                                                                                                                                                                |                                                                               |
| OLD FLUID APPLIED WATEPROOFING<br>5-1 BATT INGULATION<br>5-2 UNFACED GLASS FIBERBOARD SEMI-RIGID INGUL<br>5-3 EXTRUDED POLYSTYRENE<br>5-4 WALL CAVITY INGULATION<br>5-5 CURTAIN WALL INGULATION                                                        |                                                                               |
| 9-7 MULLION WRAP INGULATION<br>ERIOR VAPOR RETARDER<br>ETAL Z-GIRT                                                                                                                                                                                     | В                                                                             |
| REATHABLE MEMBRANE<br>REATHABLE MEMBRANE TAPE<br>UID APPLIED BREAHTABLE MEMBRANE<br>OMPOSITE ALUMINUM WALL PANELS<br>RMED ALUMINUM TRIM<br>OMPOSITE ALUMINUM WALL PANEL ANCHORS                                                                        |                                                                               |
| DDIFIED BİTUMEN MEMBRANE ROOFING<br>LICONE SHEET<br>EET METAL FLASHINGS & TRIM<br>ITAL CLAD WEATHER BARRIER                                                                                                                                            |                                                                               |
| ASHING MEMBRANE<br>IOKE SEAL<br>RE SAFING                                                                                                                                                                                                              |                                                                               |
| TERIOR SEALANT<br>TERIOR SEALANT                                                                                                                                                                                                                       |                                                                               |
| <b>IVÍSÍON ØB DOORS &amp; WÍNDOWS</b><br>RTAIN WALL SYSTEM<br>RMED ALUMINUM PANELS                                                                                                                                                                     | С                                                                             |
| ERMAL GLAZING - SEE CURTAIN WALL / METAL PANEL                                                                                                                                                                                                         |                                                                               |
| EVATIONS FOR SPECIFIC TYPE<br>RUCTURAL SILICONE GLAZING                                                                                                                                                                                                |                                                                               |
| KED LOUVERS<br>DUVER ANCHOR<br>X4' 'EXTRUDED ALUM, CLOSURE<br>NIGHED TO MATCH LOUVERS<br>DULATED BLANK OFF PANEL AT NON-ACTIVE LOUVERS<br>TRUDED ALUMINUM BEAM<br>TRUDED ALUMINUM BEAM<br>TRUDED ALUMINUM T-STIFFENER<br>32 ALUMINUM EXPANSION CLOSURE | D                                                                             |
| Í <b>vísíon Ø9 FÍNÍSHES</b><br>IN-STRUCTURAL METAL FRAMING<br>ÍPSUM WALLBOARD OVER METAL FURRING                                                                                                                                                       | -22.dwg                                                                       |
| ERAL NOTES                                                                                                                                                                                                                                             | tail Drawinġs\A6                                                              |
| ALLOWS FOR LIVE LOAD DEFLECTION<br>OF UNDER SILL FLASHING                                                                                                                                                                                              | and Cancer Center Expansion\N - Design Drawings\TFG Detail Drawings\A6-22.dwg |
| OF SLAB<br>SED                                                                                                                                                                                                                                         | oansion\N - Des                                                               |
| POCKET<br>OF CEILING                                                                                                                                                                                                                                   | incer Center Ex                                                               |
| LOOR PLANS FOR INTERIOR PARTITION LAYOUT<br>CONSTRUCTION<br>PY STRUCTURE AND FASCIA                                                                                                                                                                    | 008 GBJ Multicare ED and Ca                                                   |
| NRY CONTROL JOINT<br>TRANGITIONS AT SHEATHING TO MAINTAIN<br>ECTION BARRIERS<br>SHEET AG.13 FOR TYPICAL NOTES)                                                                                                                                         | Cad File: P:\08                                                               |
|                                                                                                                                                                                                                                                        | Sep 25, 2008 - 2:45pm                                                         |
| OR WALL A6                                                                                                                                                                                                                                             |                                                                               |