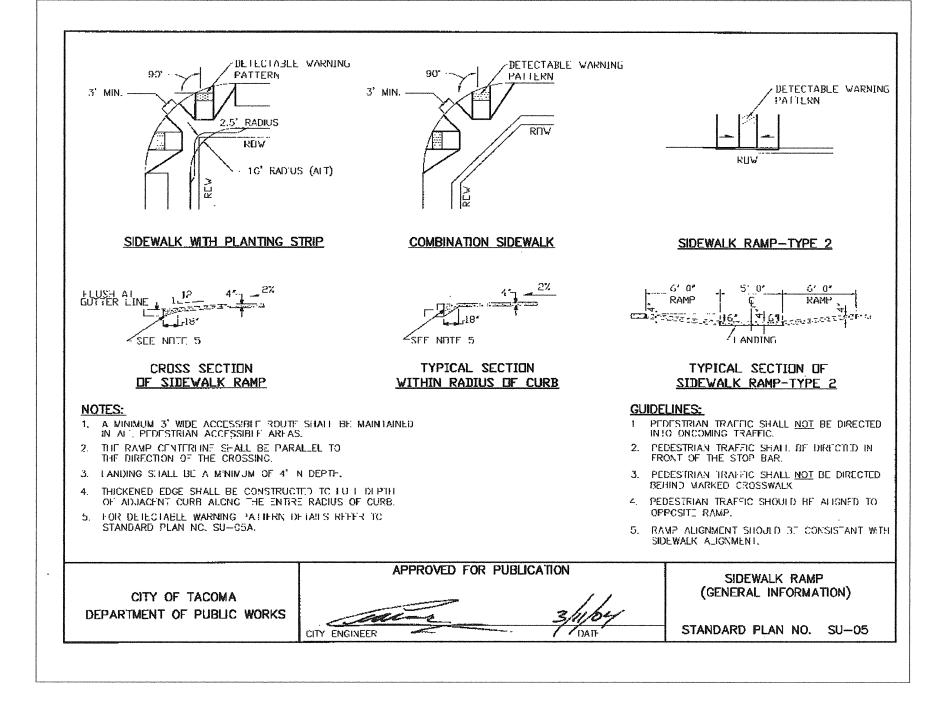

CITY OF TACOMA STD PLAN NO. SU-05 SIDEWALK RAMP (GENERAL INFO) 3

SIDEWALK RAMP (DETAILS)

CITY OF TACOMA STD PLAN NO. SU-07 CEMENT CONCRETE DVWY TYPE 1 5

CITY OF TACOMA STD PLAN NO. SU-15 TYP TRENCH PATCH FOR ACP 6