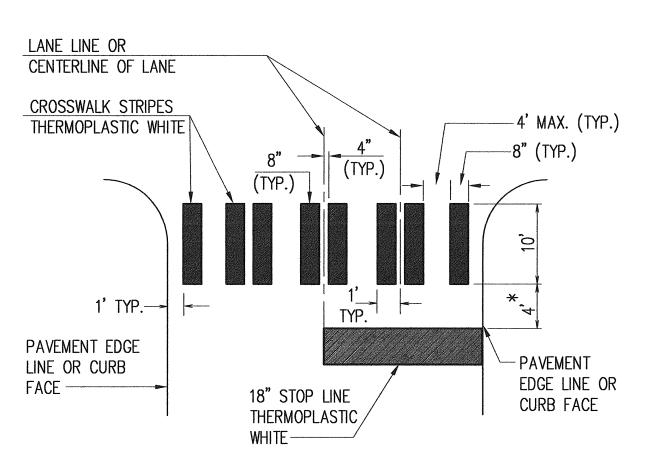

1. THE CONCRETE SHALL BE A MINIMUM OF CLASS 3000.

2. THE TOTAL WIDTH OF THE NON—SYMMETRICAL "V" GUTTER MAY BE REDUCED TO 30" WHEN CONSTRUCTED WITH A CURB—EXTRUSION MACHINE

5,6

VALLEY GUTTER DETAIL



\* UNLESS OTHERWISE INDICATED ON PLAN





Kpff Consulting Engineers
1201 Pacific Avenue, Suite 800
Tacoma, Washington 98402
(253) 396-0150 Fax (253) 396-0162

No REVISION DATE APPORTUGE A PARTMENT OF ACOMA STANDARD PLANS

DESCRIPTION
DESCRIPTION
DESCRIPTION
DESCRIPTION
DESCRIPTION
DESCRIPTION
DEPARTMENT OF PUBLIC WORKS

MULTICARE MEDICAL CENTER
EMERGENCY DEPARTMENT & CANCER CARE CENTER EXPANSION
SHEET NO.

CONSTRUCTION DIVISION

CONSTRUCTION DIVISION

CITY OF TACOMA
DESCRIPTION
DESCRIPTI