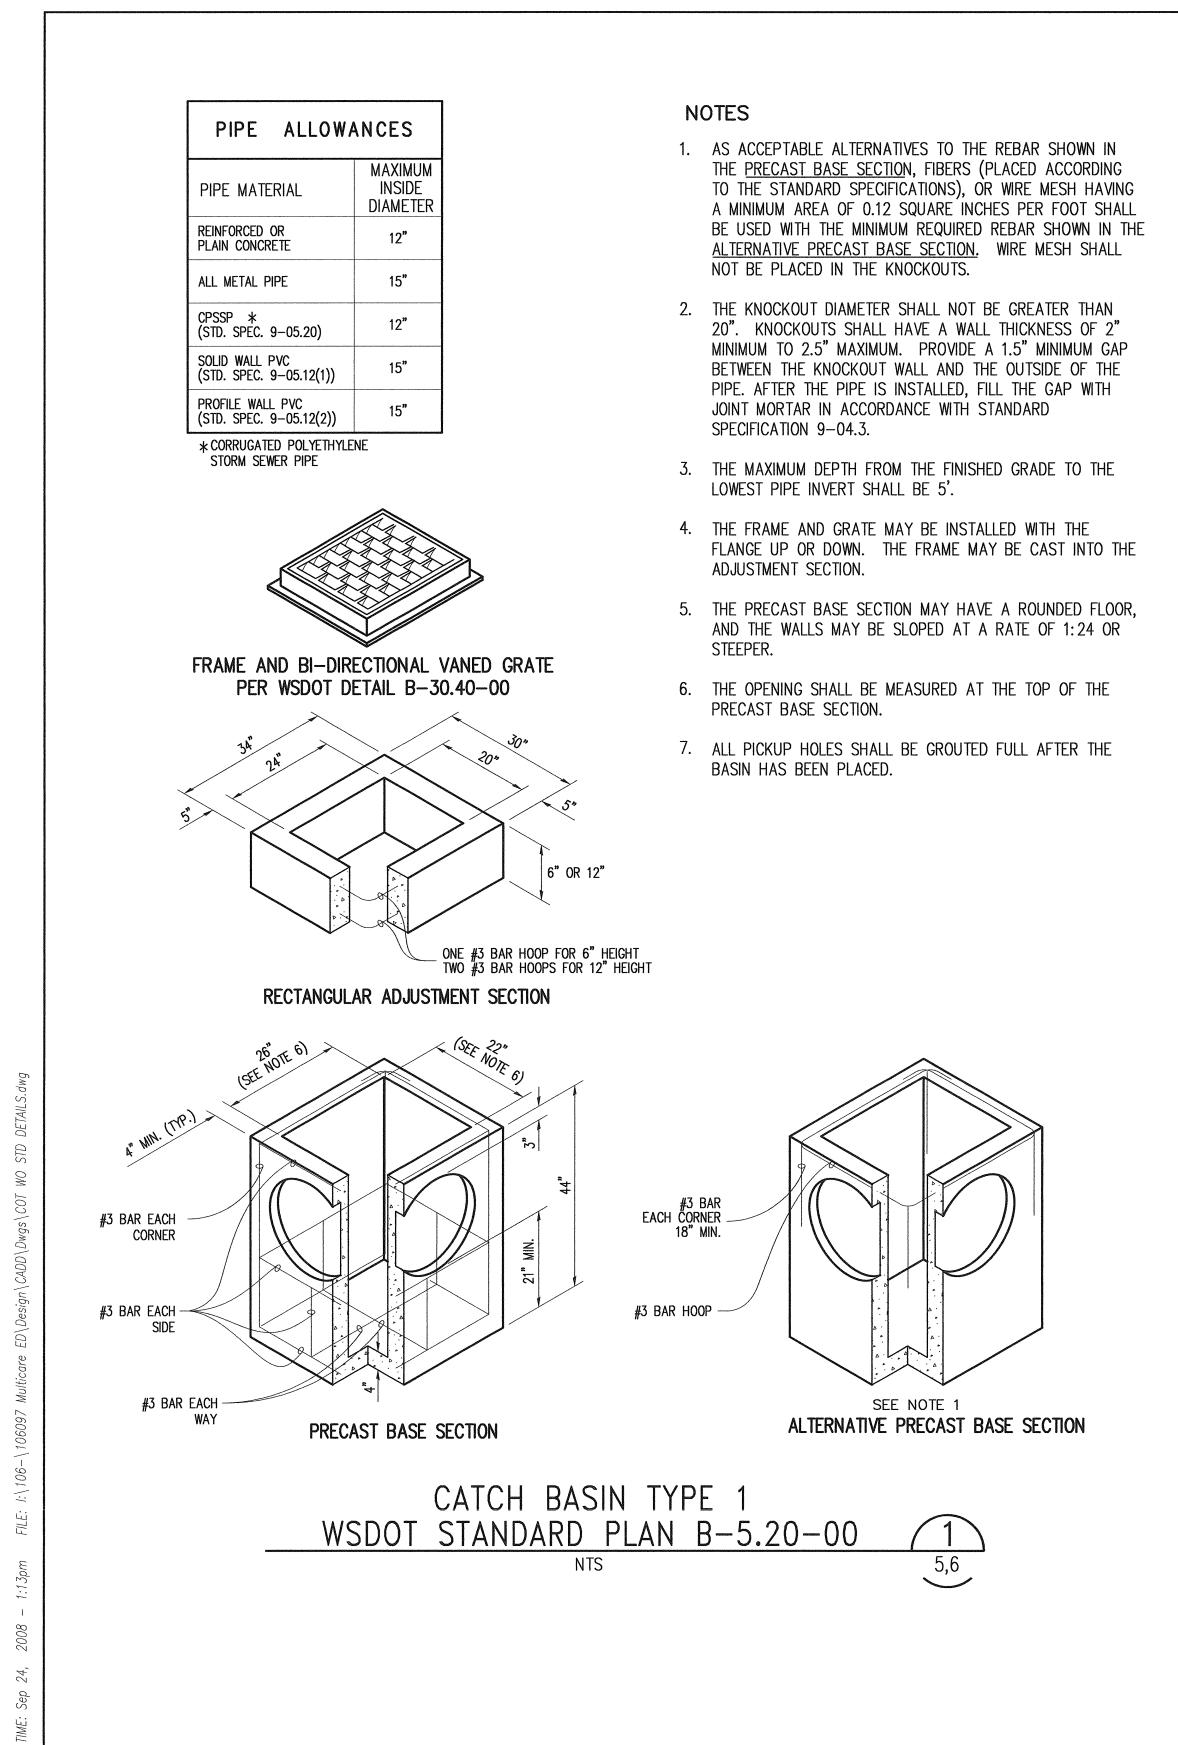

1. THE CONCRETE SHALL BE A MINIMUM OF CLASS 3000.

2. THE TOTAL WIDTH OF THE NON—SYMMETRICAL "V" GUTTER MAY BE REDUCED TO 30" WHEN CONSTRUCTED WITH A CURB—EXTRUSION MACHINE

5,6

VALLEY GUTTER DETAIL

\* UNLESS OTHERWISE INDICATED ON PLAN