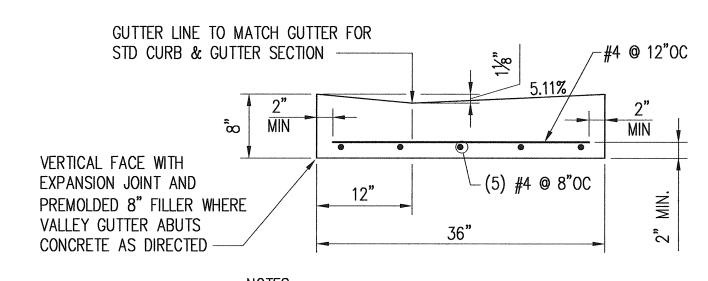

1. THE CONCRETE SHALL BE A MINIMUM OF CLASS 3000.

2. THE TOTAL WIDTH OF THE NON—SYMMETRICAL "V" GUTTER MAY BE REDUCED TO 30" WHEN CONSTRUCTED WITH A CURB—EXTRUSION MACHINE

5,6

VALLEY GUTTER DETAIL

\* UNLESS OTHERWISE INDICATED ON PLAN