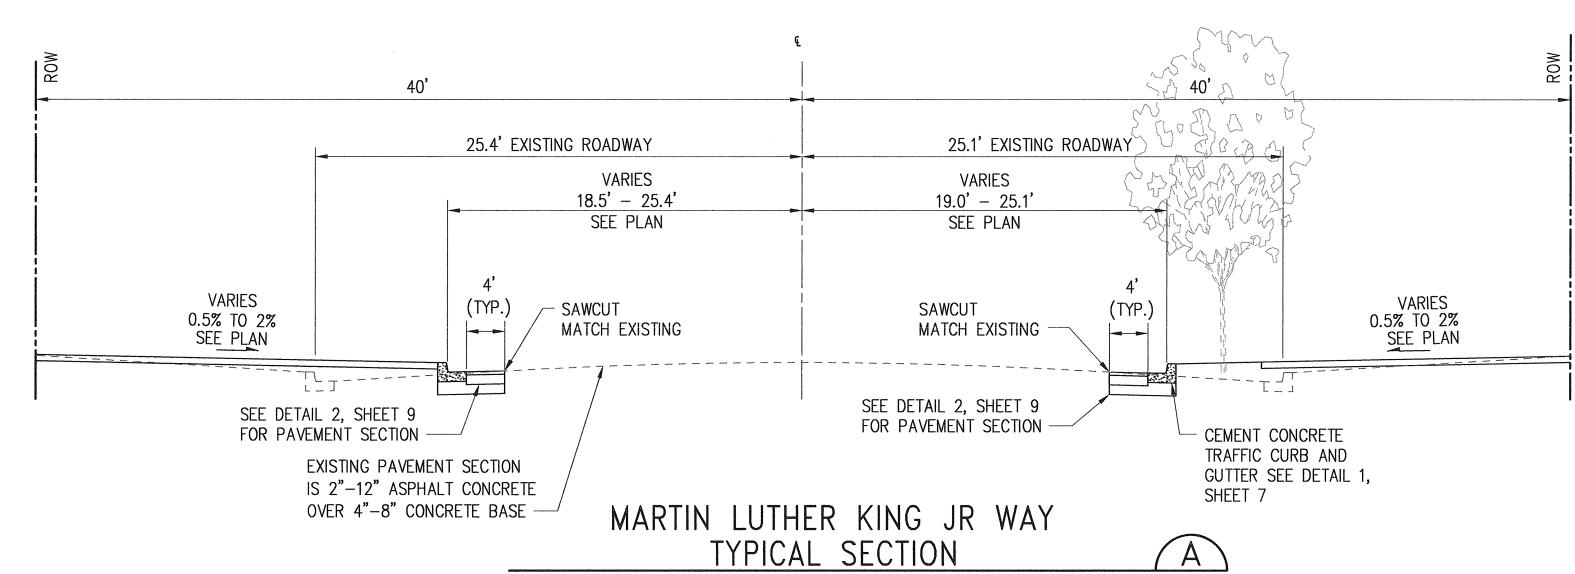

1. THE CONCRETE SHALL BE A MINIMUM OF CLASS 3000.

2. THE TOTAL WIDTH OF THE NON—SYMMETRICAL "V" GUTTER MAY BE REDUCED TO 30" WHEN CONSTRUCTED WITH A CURB—EXTRUSION MACHINE

5,6

VALLEY GUTTER DETAIL

\* UNLESS OTHERWISE INDICATED ON PLAN