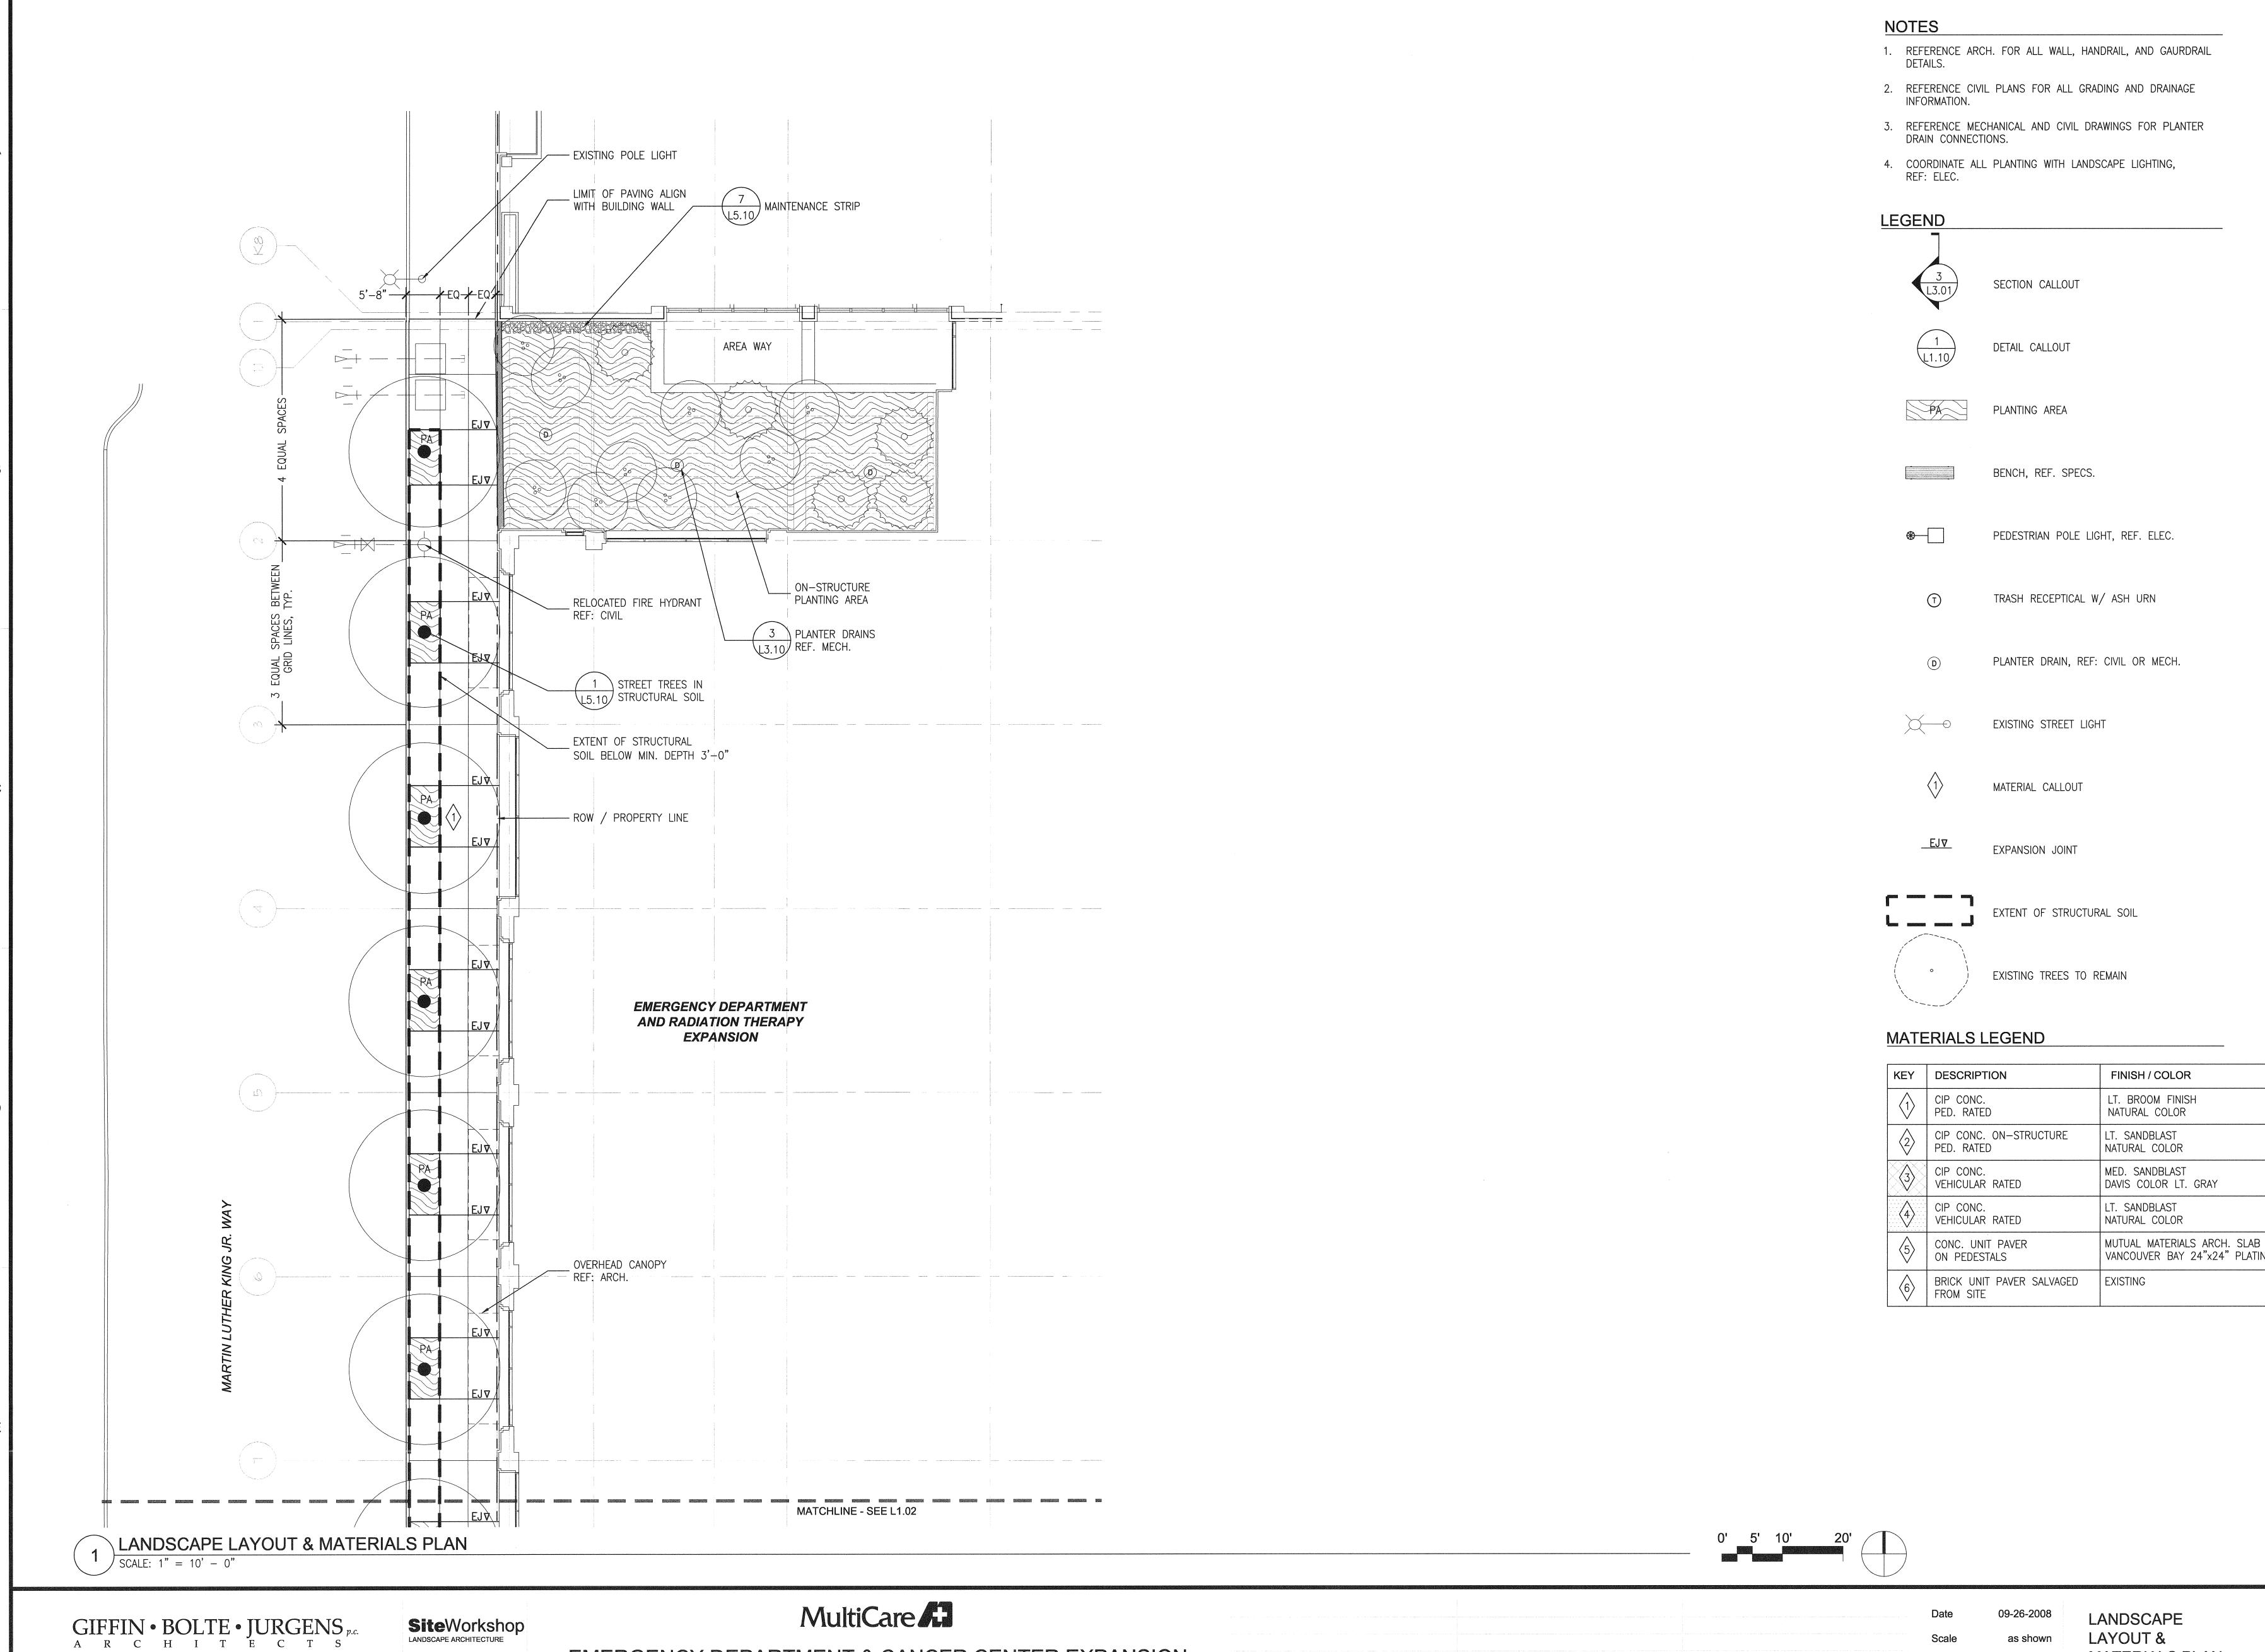

| KEY                 | DESCRIPTION                         | FINISH / COLOR                                                | DETAILS    |
|---------------------|-------------------------------------|---------------------------------------------------------------|------------|
| $\langle 1 \rangle$ | CIP CONC.<br>PED. RATED             | LT. BROOM FINISH<br>NATURAL COLOR                             | REF. CIVIL |
| 2                   | CIP CONC. ON—STRUCTURE PED. RATED   | LT. SANDBLAST<br>NATURAL COLOR                                | 1/L3.10    |
| 3                   | CIP CONC.<br>VEHICULAR RATED        | MED. SANDBLAST<br>DAVIS COLOR LT. GRAY                        | REF. CIVIL |
| 4                   | CIP CONC.<br>VEHICULAR RATED        | LT. SANDBLAST<br>NATURAL COLOR                                | REF. CIVIL |
| 5                   | CONC. UNIT PAVER<br>ON PEDESTALS    | MUTUAL MATERIALS ARCH. SLAB<br>VANCOUVER BAY 24"x24" PLATINUM | 2/L3.10    |
| 6                   | BRICK UNIT PAVER SALVAGED FROM SITE | EXISTING                                                      | 5/L3.10    |