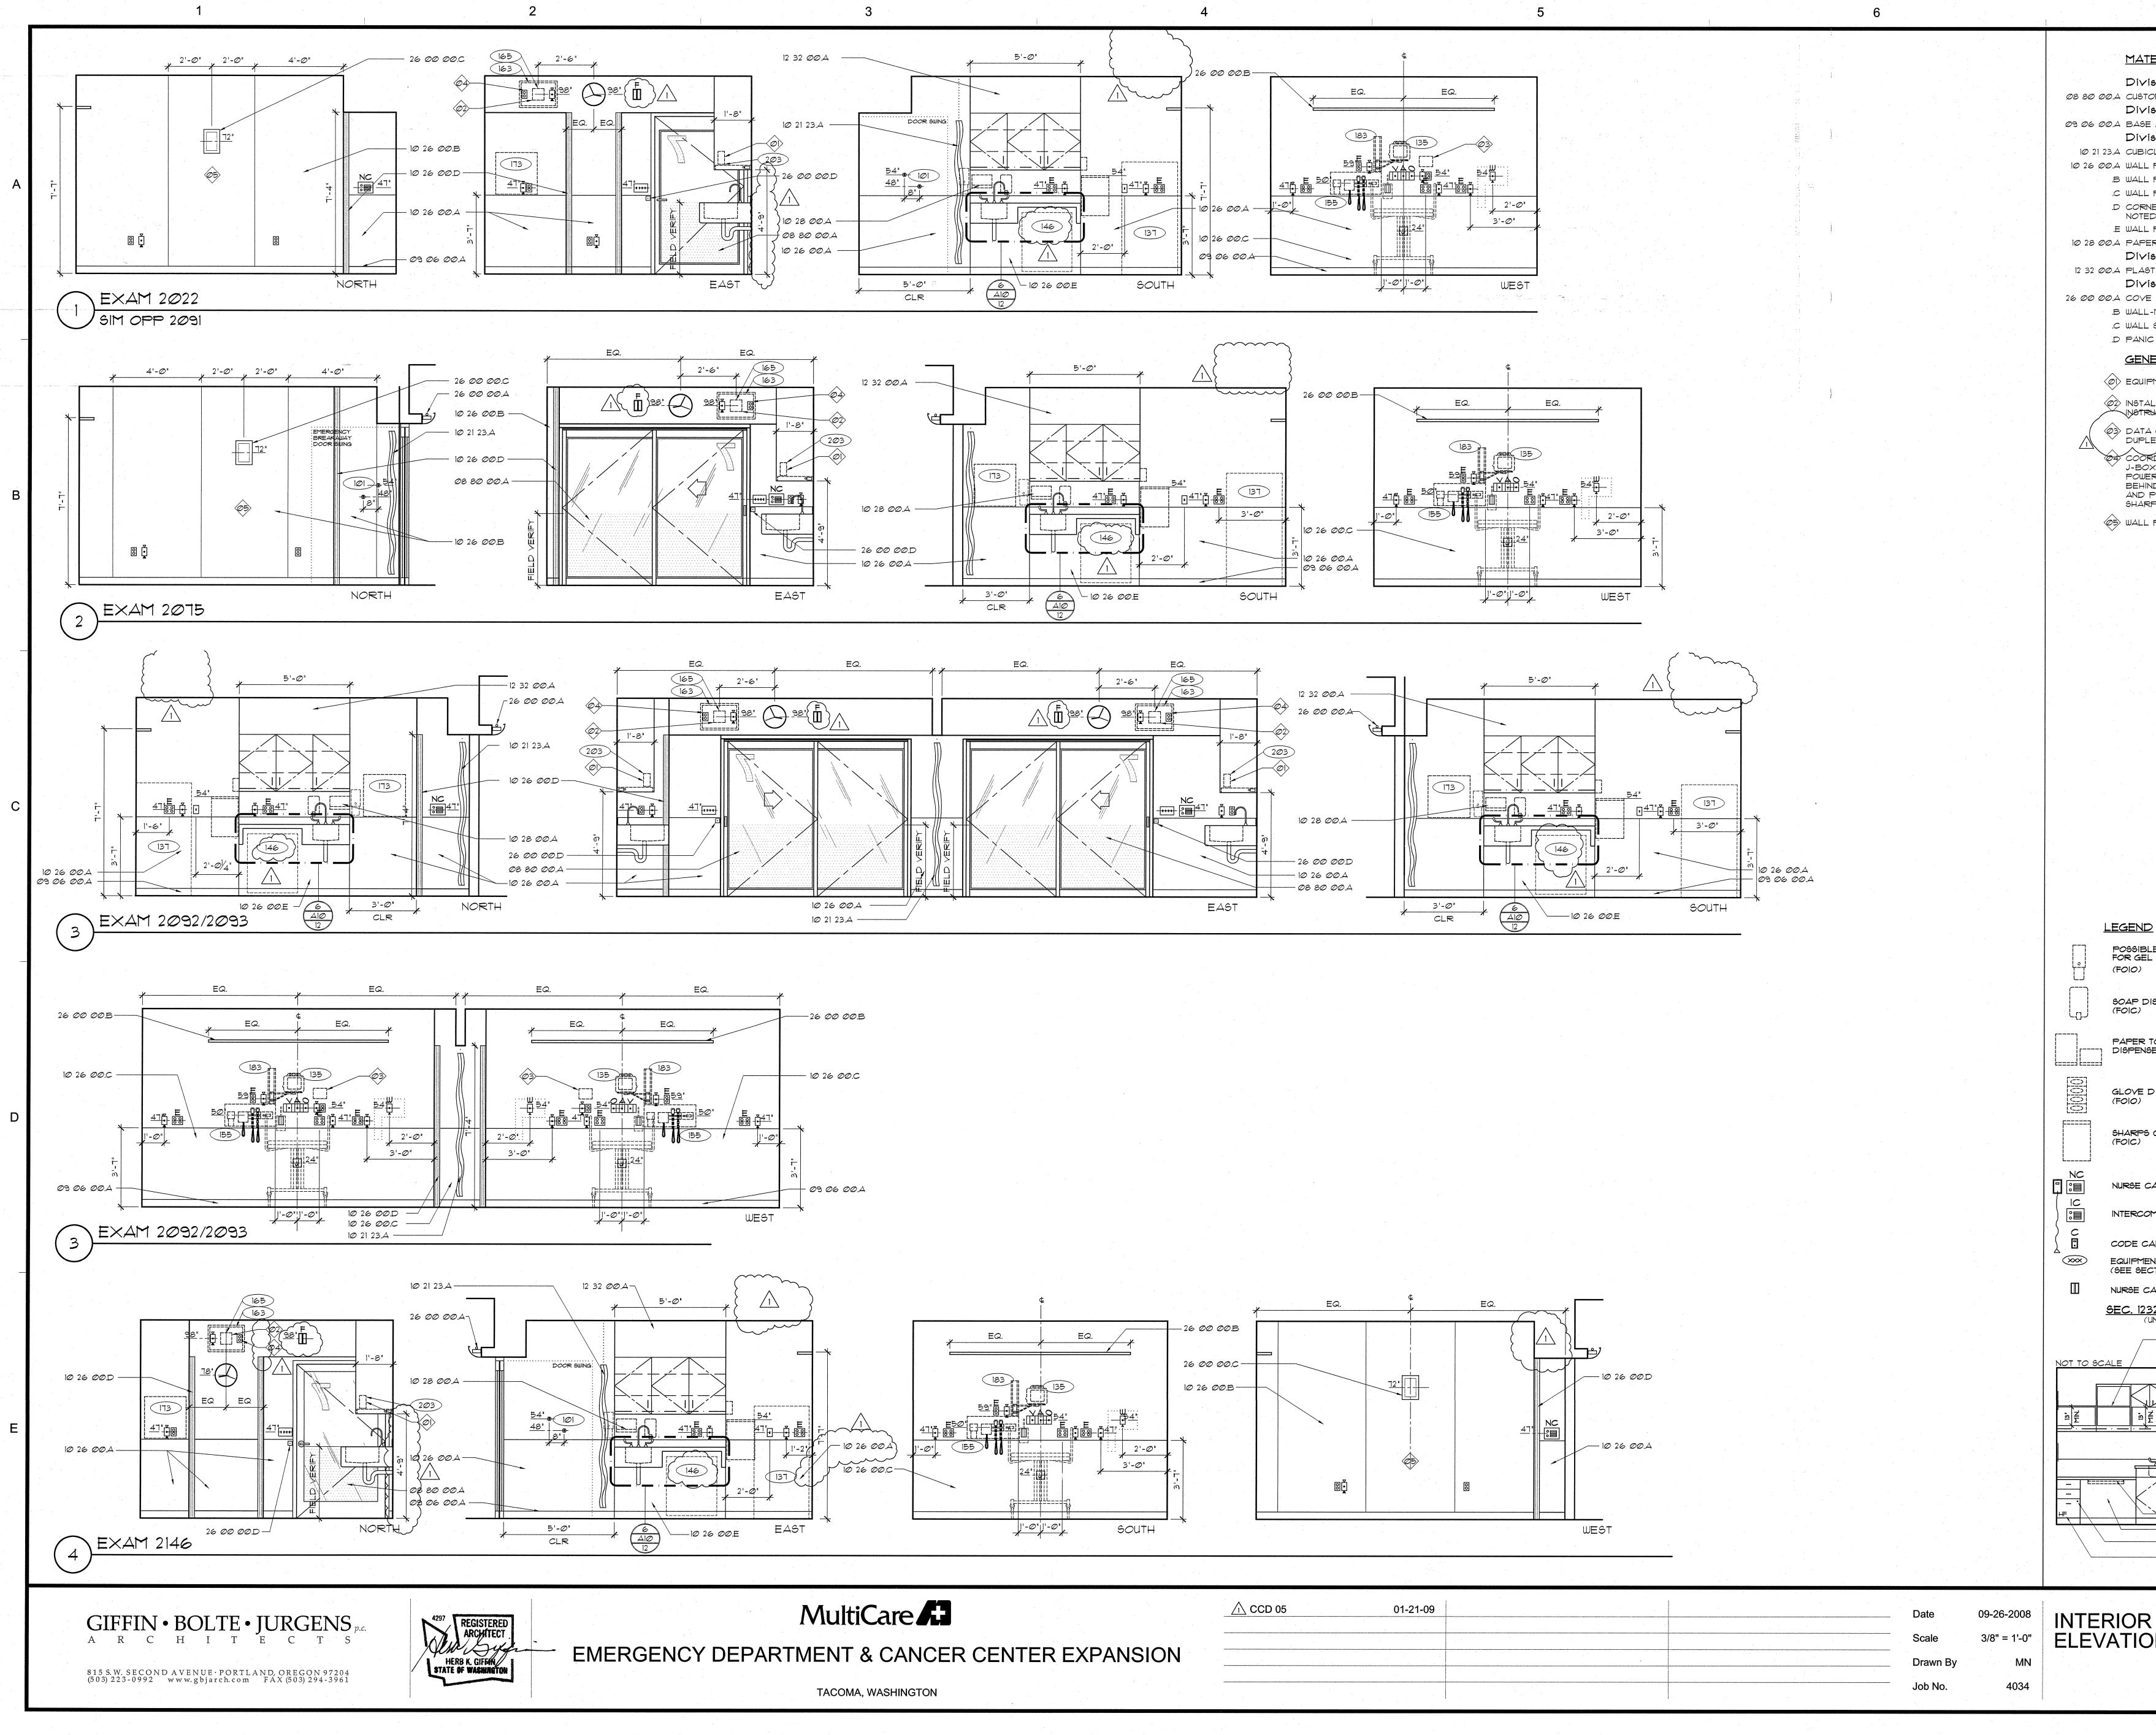

| TERIAL LEGEND                                |
|----------------------------------------------|
|                                              |
| ision Ø8 Openings                            |
| OM FILM AS SCHEDULED IN SECTION @3 @6 1@     |
| ision Ø9 Finishes                            |
| E AS SCHEDULED IN SECTION 09 06 00           |
| ision 10 Specialties                         |
| CLE CURTAIN AND TRACK                        |
| - PROTECTION (WP-01)                         |
| PROTECTION (WP-04)                           |
| PROTECTION PANEL (WPP)                       |
| NER GUARD (7'-2" AFF UNLESS OTHERWISE<br>ED) |
| PROTECTION (WP-06)                           |
| ER TOWEL DISPENSER (PT-01)                   |
| ision 12 Furnishings                         |
| BTIC LAMINATE-CLAD SOFFIT FASCIA PANEL       |
| ision 26 Electrical                          |
| E LIGHT AS SCHEDULED                         |
| -MOUNTED LIGHT FIXTURE                       |
| - SCONCE                                     |
| C BUTTON                                     |
| NERAL NOTES                                  |
| PMENT ITEM MOUNTED TO SIDE OF CASEWORK.      |
| ALL PER MANUFACTURES METAL STUD KIT          |
|                                              |

(03) DATA CAPTURE WALL MOUNTED W/ DEDICATED DUPLEX OUTLET AND DATA BELOW. COORDINATE LOCATION OF POWER AND DATA J-BOX WITH FINAL LOCATION OF TV BRACKET. POWER AND DATA J-BOXES TO BE PLACED BEHIND MONITOR, BUT ASSURED THAT THE DATA AND POWER CONNECTION CAN BE MADE WITHOUT SHARP BENDS IN CONNECTOR LEADS. (05) WALL PROTECTION EXTENDS TO FULL HEIGHT.

|                                           | <u>J</u>                          | KEYBOARD TRAY F.O.I.O.<br>OPEN-KNEE SPACE<br>LOCK<br>HANGING FILE DRAWER = HF<br>LATERAL FILE DRAWER = LF                                                                             | Jan 21, 2009 - 3:50pm Cad File: X:                                                         |
|-------------------------------------------|-----------------------------------|---------------------------------------------------------------------------------------------------------------------------------------------------------------------------------------|--------------------------------------------------------------------------------------------|
|                                           |                                   | UNDERCABINET LIGHT<br>FIXTURE W/P-LAM VALANCE<br>UPPER CABINET DOOR<br>WITH PULL<br>P-LAM COUNTERTOP AND<br>4" BACKSPLASH (OR<br>OTHERWISE NOTED)<br>BASE CABINET<br>DRAWER WITH PULL | Cad File: X:/PROJECTS.fs/MHS MultiCare Health Systems/MMC MultiCare Medical Center/4034 MI |
| 2320 CASEU<br>(UNLESS OTHER               |                                   |                                                                                                                                                                                       |                                                                                            |
| ENT TAG<br>ECTION 11700)<br>CALL LIGHT    |                                   | BATTERY CLOCK<br>FIRE STROBE LIGHT                                                                                                                                                    | AC ED\4034 CD\4034-plot-0-0-00\4034-A9201.dwg                                              |
| OM<br>CALL                                |                                   | THERMOSTAT<br>24 HR CLOCK                                                                                                                                                             | plot-0-000\4034-A9.                                                                        |
| 6 CONTAINER<br>CALL / PULL                |                                   | TELEPHONE/DATA JACK<br>COMBINED (STANDARD 4<br>JACKS PER PLATE)<br>WALL MOUNTED TELEPHONE                                                                                             | 201.dwg                                                                                    |
| DISPENSERS                                |                                   | V - VACUUM<br>SLIDE<br>JUNCTION BOX<br>LIGHT SWITCH                                                                                                                                   |                                                                                            |
| SER (FOIC)                                | 88<br>✓<br>•                      | EMERGENCY POWER<br>QUADRPLEX RECEPTACLE<br>MEDICAL GAS OUTLETS:<br>A - MEDICAL AIR<br>O - OXYGEN                                                                                      |                                                                                            |
| BLE LOCATION<br>EL DISPENSER<br>DISPENSER | <u>то</u><br>1000<br>1000<br>1000 | DUPLEX RECEPTACLE W/<br>EMERGENCY POWER<br>DUPLEX RECEPTACLE<br>QUADPLEX RECEPTABLE W/                                                                                                |                                                                                            |
|                                           | E                                 |                                                                                                                                                                                       |                                                                                            |