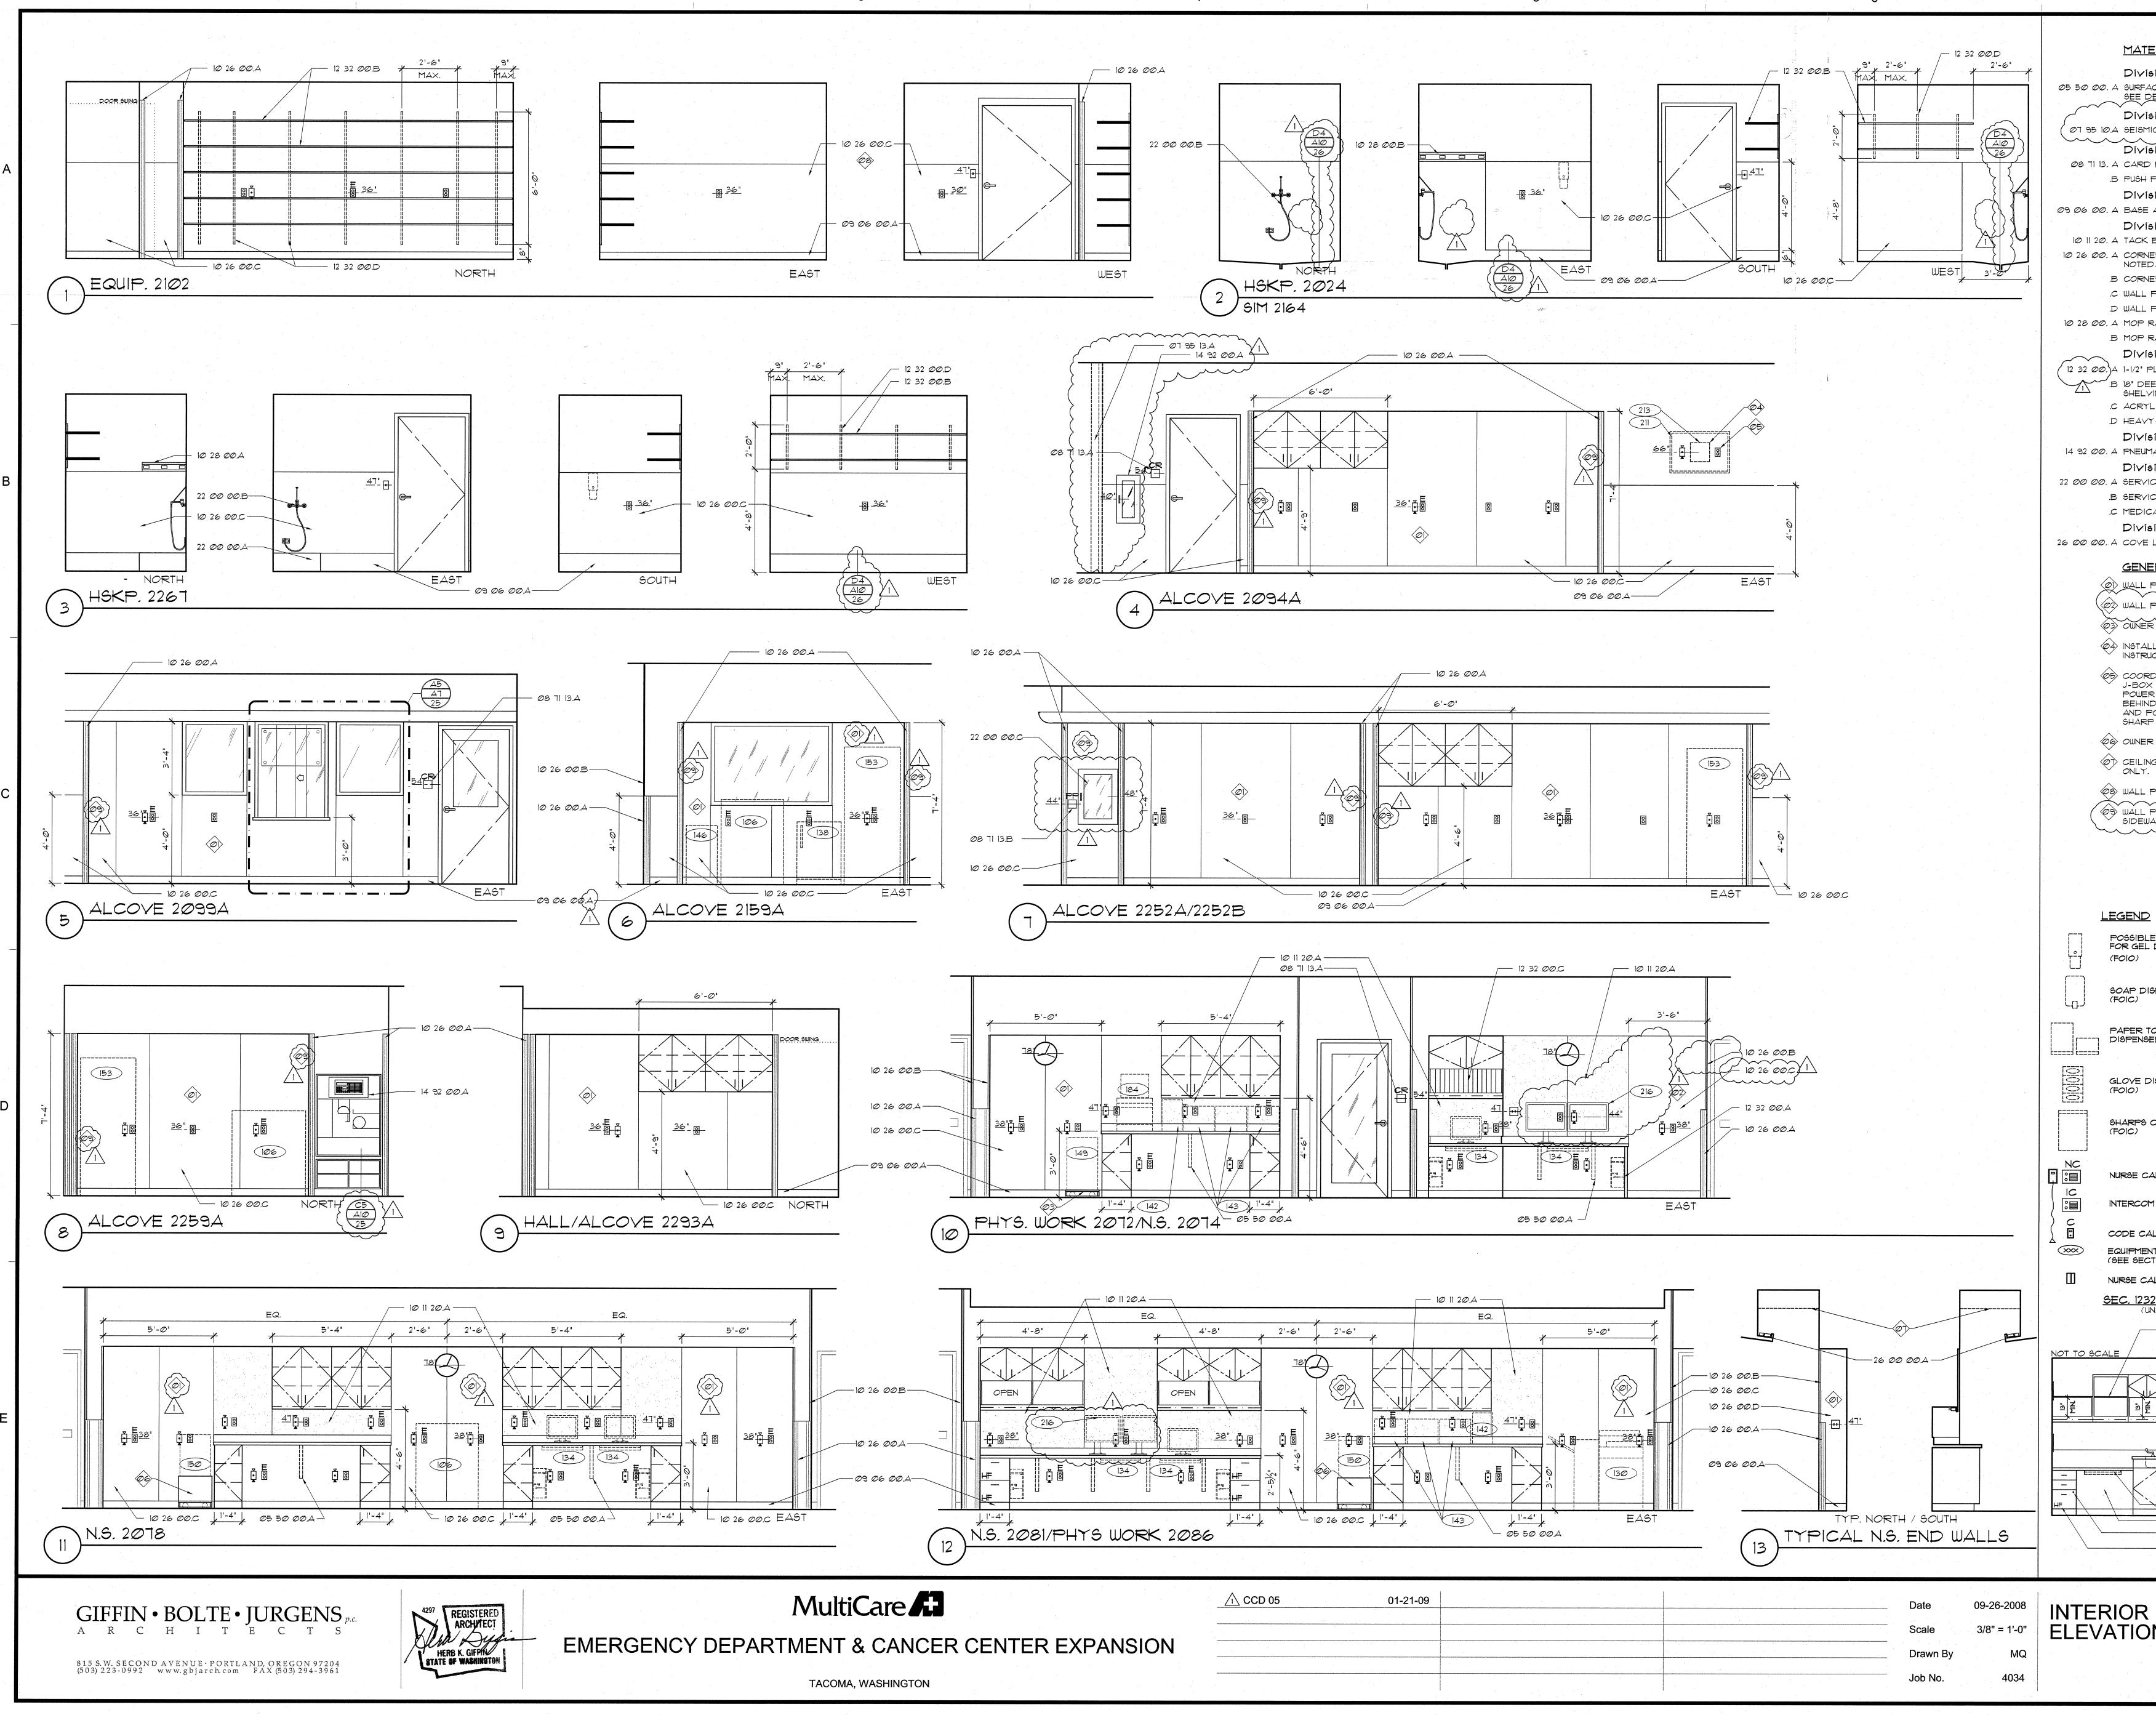

| 7                                                                                                                                                                                  | ř.,            |
|------------------------------------------------------------------------------------------------------------------------------------------------------------------------------------|----------------|
| TERIAL LEGEND                                                                                                                                                                      |                |
| vision Ø5 Metals                                                                                                                                                                   |                |
| FACE MOUNTED COUNTER SUPPORT BRACKET -<br>DETAIL D6/A10.25                                                                                                                         |                |
| Vision ØT Thermal & Moisture Protection<br>BMIC JOINT                                                                                                                              | <b>)</b>       |
| vision Ø8 Openings                                                                                                                                                                 | Δ              |
| H PLATE<br>Vision 09 Finishes                                                                                                                                                      | A              |
| E AS SCHEDULED IN SECTION 03 06 00<br>Vision 10 Specialties                                                                                                                        |                |
| K BOARD<br>RNER GUARD (7'-2' AFF UNLESS OTHERWISE                                                                                                                                  |                |
| ED)<br>RNER GUARD. SEE DETAIL D6/A10.26.                                                                                                                                           |                |
| L PROTECTION PANEL (WPP)<br>L PROTECTION (WP-02)                                                                                                                                   |                |
| P RACK - 24"<br>P RACK - 36"                                                                                                                                                       |                |
| PLASTIC LAMINATE-CLAD END PANEL                                                                                                                                                    |                |
| DEEP PLASTIC LAMINATE-CLAD ADJUSTABLE<br>LVING                                                                                                                                     |                |
| RYLIC VERTICAL FORM GLOTS                                                                                                                                                          |                |
| vision 14 Conveying Equipment<br>UMATIC TUBE STATION                                                                                                                               |                |
| vision 22 Plumbing<br>VICE SINK                                                                                                                                                    | B              |
| VICE SINK FAUCET<br>DICAL GAS ALARM PANEL                                                                                                                                          | • <b>D</b>     |
| rision 26 Electrical                                                                                                                                                               |                |
| YE LIGHT AS SCHEDULED                                                                                                                                                              | `.             |
| L PROTECTION EXTENDS FULL HEIGHT.                                                                                                                                                  |                |
| L PROTECTION EXTENDS TO T'-4".                                                                                                                                                     |                |
| ER PROVIDED 4" ROLLER BASE.<br>ALL PER MANUFACTURES METAL STUD KIT                                                                                                                 |                |
| RUCTIONS.<br>PRDINATE LOCATION OF POWER AND DATA                                                                                                                                   |                |
| DX WITH FINAL LOCATION OF TV BRACKET.<br>WER AND DATA J-BOXES TO BE PLACED<br>IND MONITOR, BUT ASSURED THAT THE DATA                                                               |                |
| POWER CONNECTION CAN BE MADE WITHOUT<br>RP BENDS IN CONNECTOR LEADS.                                                                                                               |                |
| ER PROVIDED 18" ROLLER BASE.<br>.ING HEIGHT AT N.S. 2081 / PHYS. WORK 2086                                                                                                         |                |
| Υ.                                                                                                                                                                                 |                |
| L PROTECTION ON SOUTH WALL.<br>L PROTECTION (WPP) EXTEND FULL HEIGHT ON                                                                                                            | С              |
| EWALL.                                                                                                                                                                             |                |
|                                                                                                                                                                                    |                |
|                                                                                                                                                                                    |                |
|                                                                                                                                                                                    |                |
| BLE LOCATION E<br>EL DISPENSER DUPLEX RECEPTACLE W/<br>EMERGENCY POWER                                                                                                             |                |
| Image: Duplex receptacle       E                                                                                                                                                   |                |
| DIGPENGER<br>EMERGENCY POWER<br>00 QUADRPLEX RECEPTACLE                                                                                                                            |                |
| TOWEL<br>SER (FOIC) MEDICAL GAS OUTLETS:                                                                                                                                           |                |
| A - MEDICAL AIR<br>O - OXYGEN<br>V - VACUUM                                                                                                                                        |                |
|                                                                                                                                                                                    |                |
| 5 CONTAINER II LIGHT SWITCH                                                                                                                                                        | D              |
| <ul> <li>TELEPHONE/DATA JACK</li> <li>COMBINED (STANDARD 4<br/>JACKS PER PLATE)</li> </ul>                                                                                         |                |
| CALL ( PULL : WALL MOUNTED TELEPHONE                                                                                                                                               | бмр            |
| OM Í<br>O THERMOSTAT                                                                                                                                                               | 4034-A9211.    |
| CALL $(24 \text{ HR CLOCK})$                                                                                                                                                       |                |
|                                                                                                                                                                                    | 154 CD/4034    |
|                                                                                                                                                                                    |                |
| (UNLESS OTHERWISE NOTED)                                                                                                                                                           | Center/4034    |
| OPEN CABINET W/<br>ADJ. SHELVES                                                                                                                                                    | are Medical    |
|                                                                                                                                                                                    |                |
|                                                                                                                                                                                    |                |
|                                                                                                                                                                                    |                |
| 4" BACKSPLASH (OR<br>OTHERWISE NOTED)                                                                                                                                              | N CHIMISTO     |
| BASE CABINET                                                                                                                                                                       |                |
| KEYBOARD TRAY F.O.I.O.                                                                                                                                                             |                |
| OPEN-KNEE SPACE<br>LOCK                                                                                                                                                            | Ilideore - e   |
| HANGING FILE DRAWER = HF<br>LATERAL FILE DRAWER = LF                                                                                                                               | Jail 2 1, 2003 |
|                                                                                                                                                                                    |                |
| AS AS                                                                                                                                                                              |                |
|                                                                                                                                                                                    |                |
|                                                                                                                                                                                    |                |
| $   _{\mathcal{M}} =    _{\mathcal{M}} +    _{\mathcal{M}} +    _{\mathcal{M}} +    _{\mathcal{M}} +     _{\mathcal{M}} +     _{\mathcal{M}} +                                   $ |                |