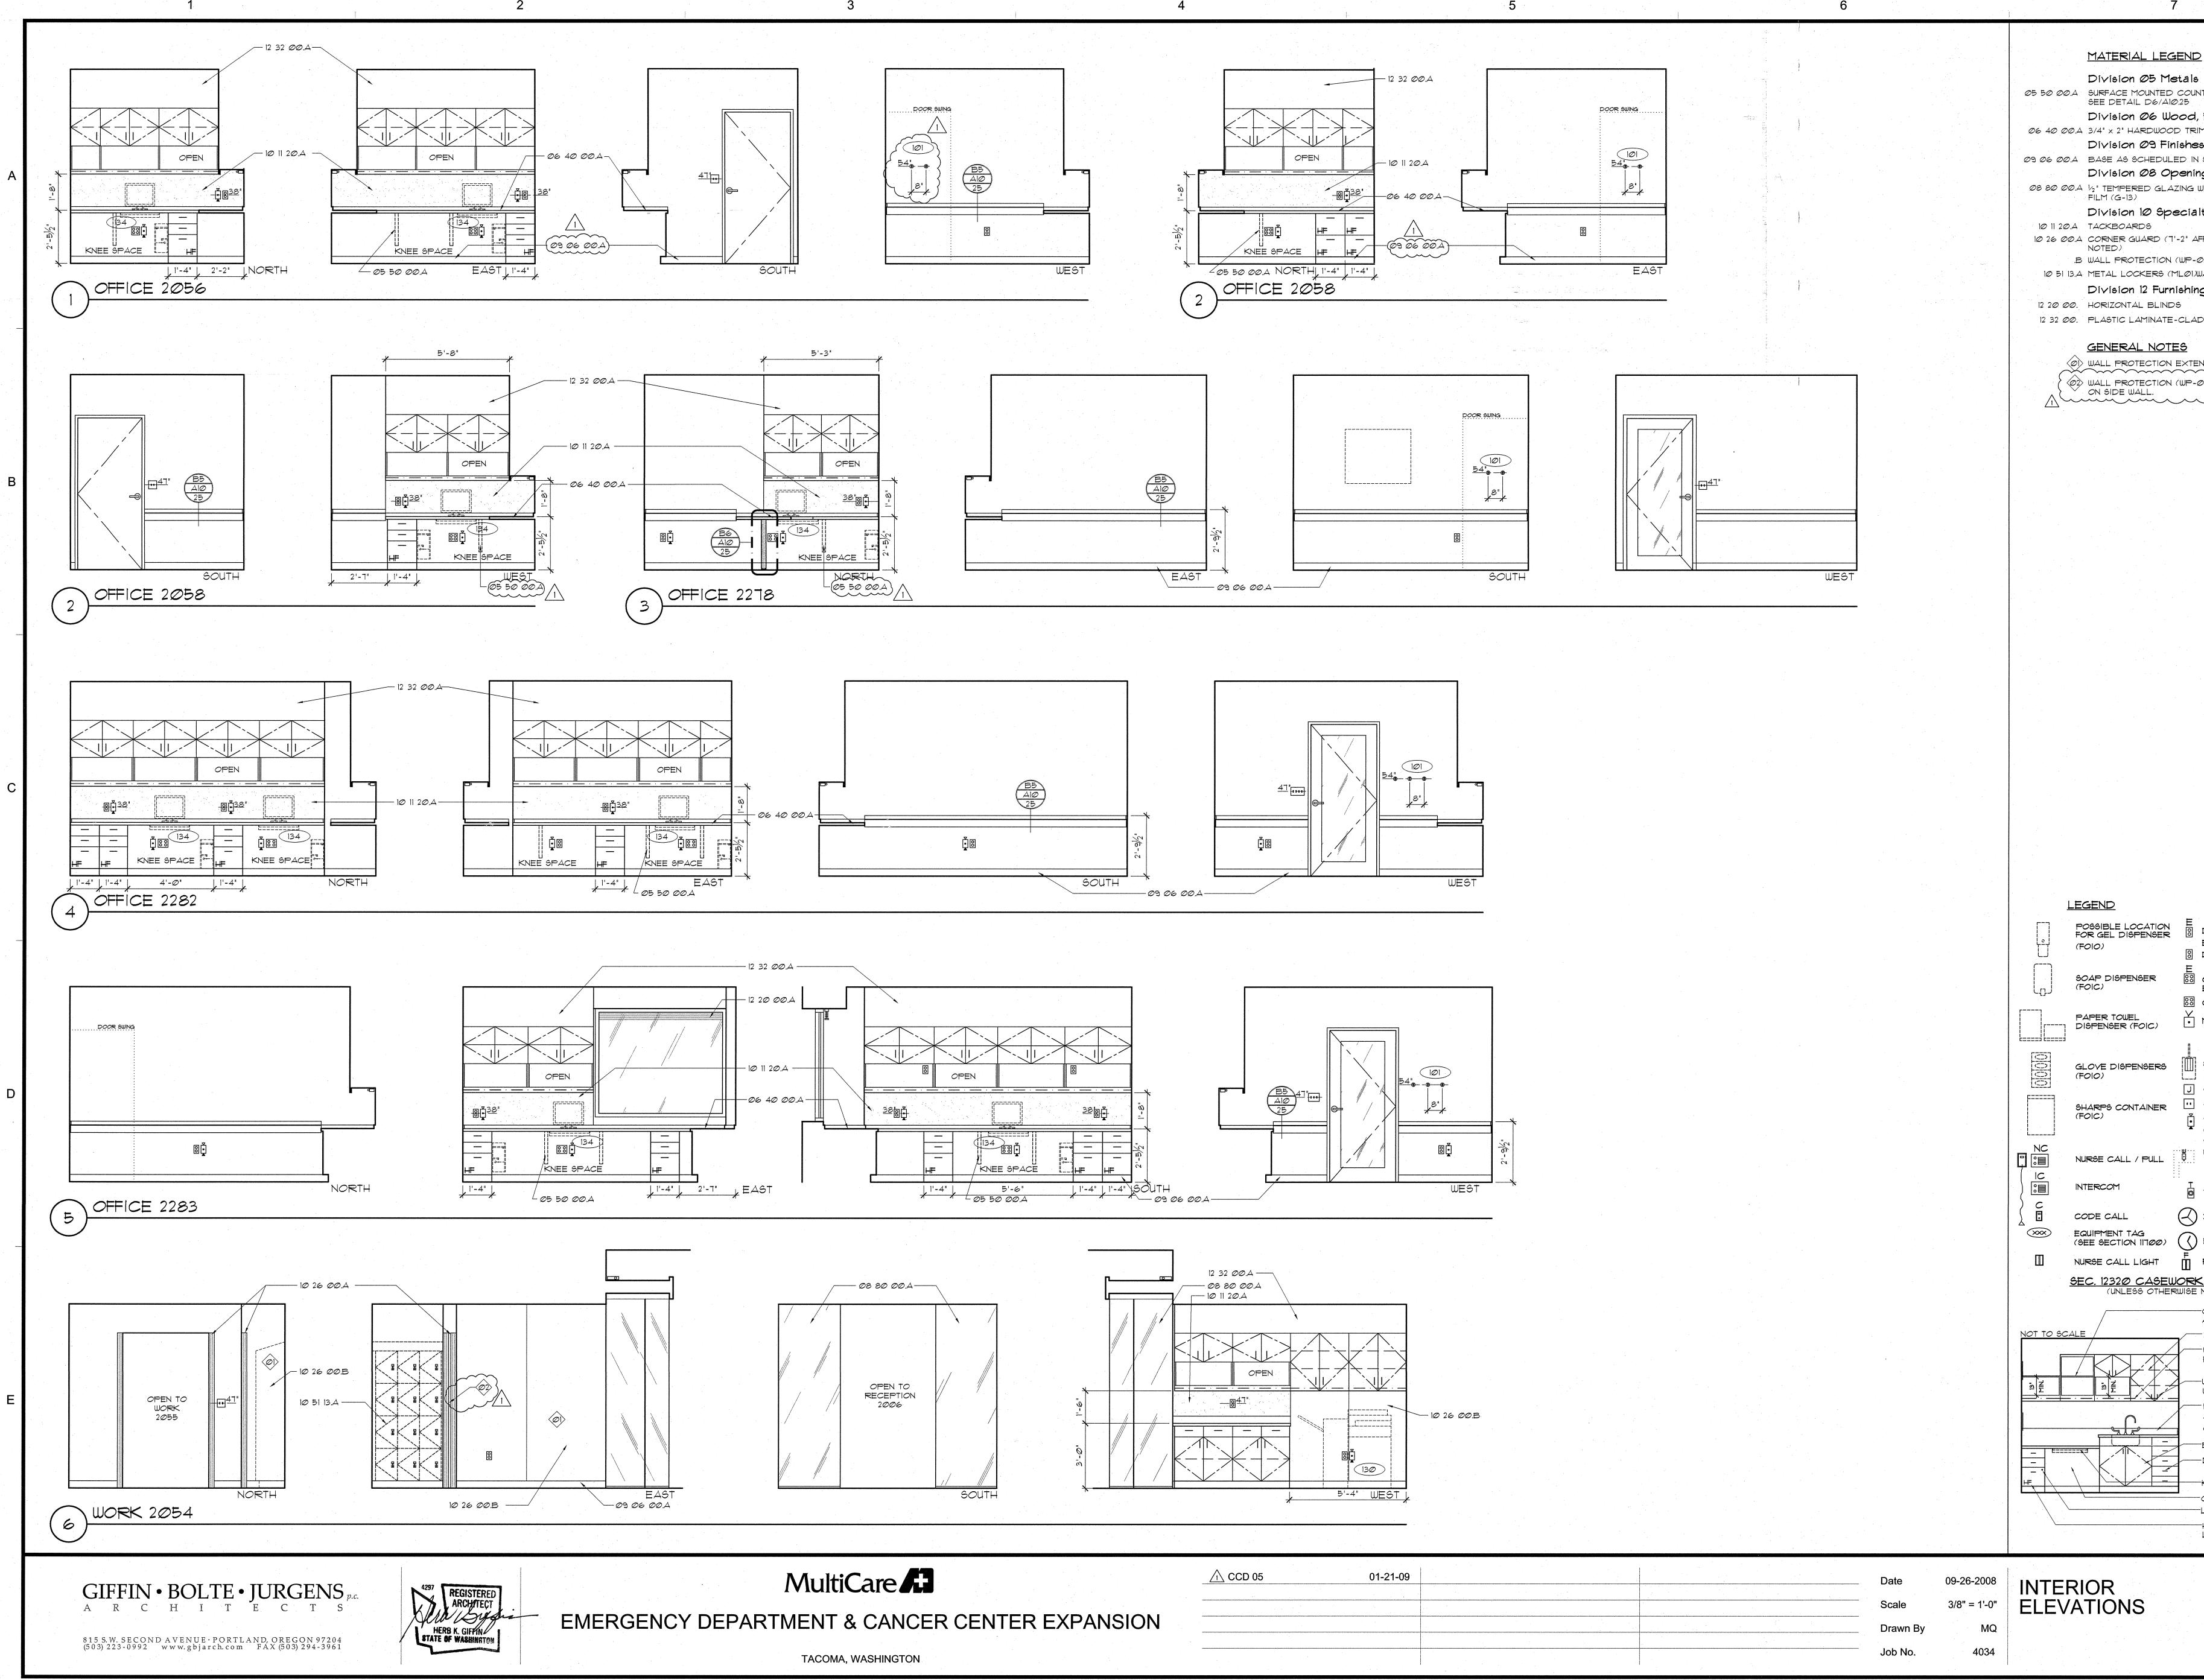

05 50 00,A SURFACE MOUNTED COUNTER SUPPORT BRACKET -SEE DETAIL D6/A1025

Division Ø6 Wood, Plastics & Composites 06 40 00.A 3/4" x 2" HARDWOOD TRIM

Division 09 Finishes

09 06 00.A BASE AS SCHEDULED IN SECTION 09 06 00

Division Ø8 Openings 08 80 00.4  $\frac{l_2}{2}$  tempered glazing W/ custom patterned Film (G-13)

Division 10 Specialties

10 26 00,A CORNER GUARD (7'-2" AFF UNLESS OTHERWISE

B WALL PROTECTION (WP-03) 10 51 13,4 METAL LOCKERS (MLOI)WALL PROTECTION (WP-03) Division 12 Furnishings

12 32 00. PLASTIC LAMINATE-CLAD SOFFIT FASCIA PANEL

GENERAL NOTES

(0) WALL PROTECTION EXTENDS FULL HEIGHT. WALL PROTECTION (WP-03) EXTENDS FULL HEIGHT A ON SIDE WALL.

| POSSIBLE LOCATION<br>FOR GEL DISPENSER<br>(FOIO) | E loo                   | DUPLEX RECEPTACLE W/<br>EMERGENCY POWER                             |                                                                                          |  |  |  |  |  |
|--------------------------------------------------|-------------------------|---------------------------------------------------------------------|------------------------------------------------------------------------------------------|--|--|--|--|--|
|                                                  | 00                      | DUPLEX RECEPTACLE                                                   |                                                                                          |  |  |  |  |  |
| SOAP DISPENSER<br>(FOIC)                         | EL 000                  | QUADPLEX RECEPTABLE W/<br>EMERGENCY POWER                           |                                                                                          |  |  |  |  |  |
|                                                  |                         | QUADRPLEX RECEPTACLE                                                |                                                                                          |  |  |  |  |  |
| PAPER TOWEL<br>DISPENSER (FOIC)                  |                         | MEDICAL GAS OUTLETS:<br>A - MEDICAL AIR<br>O - OXYGEN<br>V - VACUUM |                                                                                          |  |  |  |  |  |
| GLOVE DISPENSERS<br>(FOIO)                       |                         | SLIDE                                                               |                                                                                          |  |  |  |  |  |
|                                                  | IJ                      | JUNCTION BOX                                                        | l r                                                                                      |  |  |  |  |  |
| SHARPS CONTAINER                                 | ••                      | LIGHT SWITCH                                                        |                                                                                          |  |  |  |  |  |
| (FOIC)                                           | ,<br>A                  | TELEPHONE/DATA JACK<br>COMBINED (STANDARD 4<br>JACKS PER PLATE)     |                                                                                          |  |  |  |  |  |
| NURSE CALL / PULL                                | ₩<br>Ģ :                | WALL MOUNTED TELEPHONE                                              | <u>.</u>                                                                                 |  |  |  |  |  |
|                                                  | . <b>.</b>              |                                                                     | 213.dwg                                                                                  |  |  |  |  |  |
| INTERCOM                                         | Ť                       | THERMOSTAT                                                          | MC ED\4034-Dlot-0-0-00\4034-A9213.dwg                                                    |  |  |  |  |  |
|                                                  | $\overline{\langle}$    | 24 HR CLOCK                                                         | -plot-0-                                                                                 |  |  |  |  |  |
| EQUIPMENT TAG<br>(SEE SECTION 11700) (           | $\overline{\texttt{S}}$ | BATTERY CLOCK                                                       | 10j34 CD/4034                                                                            |  |  |  |  |  |
| NURSE CALL LIGHT                                 | Ē                       | FIRE STROBE LIGHT                                                   | AC ED/4                                                                                  |  |  |  |  |  |
|                                                  |                         |                                                                     |                                                                                          |  |  |  |  |  |
| (UNLESS OTHERU                                   |                         |                                                                     | enter\4                                                                                  |  |  |  |  |  |
|                                                  |                         | -OPEN CABINET W/<br>ADJ. SHELVES                                    | rre Medical C                                                                            |  |  |  |  |  |
| CALE /                                           |                         | -2 ADJ. SHELVES                                                     | MultiCe                                                                                  |  |  |  |  |  |
|                                                  | <br>                    | -UNDERCABINET LIGHT<br>FIXTURE W/P-LAM VALANCE                      | stems/MMC                                                                                |  |  |  |  |  |
|                                                  |                         | -UPPER CABINET DOOR<br>WITH PULL                                    | e Health Sy                                                                              |  |  |  |  |  |
|                                                  |                         | P-LAM COUNTERTOP AND<br>4" BACKSPLASH (OR<br>OTHERWISE NOTED)       | Cad File: X:PROJECTS.fs\MHS MultiCare Health Systems\MMC MultiCare Medical Center\4034 M |  |  |  |  |  |
|                                                  | ·                       |                                                                     | TS.fs\A                                                                                  |  |  |  |  |  |
|                                                  |                         | DRAWER WITH PULL                                                    | ROJEC                                                                                    |  |  |  |  |  |
|                                                  |                         |                                                                     | le: X:\Pi                                                                                |  |  |  |  |  |
|                                                  | · · · ·                 | KEYBOARD TRAY F.O.I.O.                                              | Cad Fi                                                                                   |  |  |  |  |  |
| \                                                | -                       | OPEN-KNEE SPACE                                                     | m                                                                                        |  |  |  |  |  |
|                                                  |                         |                                                                     | - 4:07                                                                                   |  |  |  |  |  |
|                                                  |                         | HANGING FILE DRAWER = HF<br>LATERAL FILE DRAWER = LF                | n 21, 2009 - 4:07pm                                                                      |  |  |  |  |  |