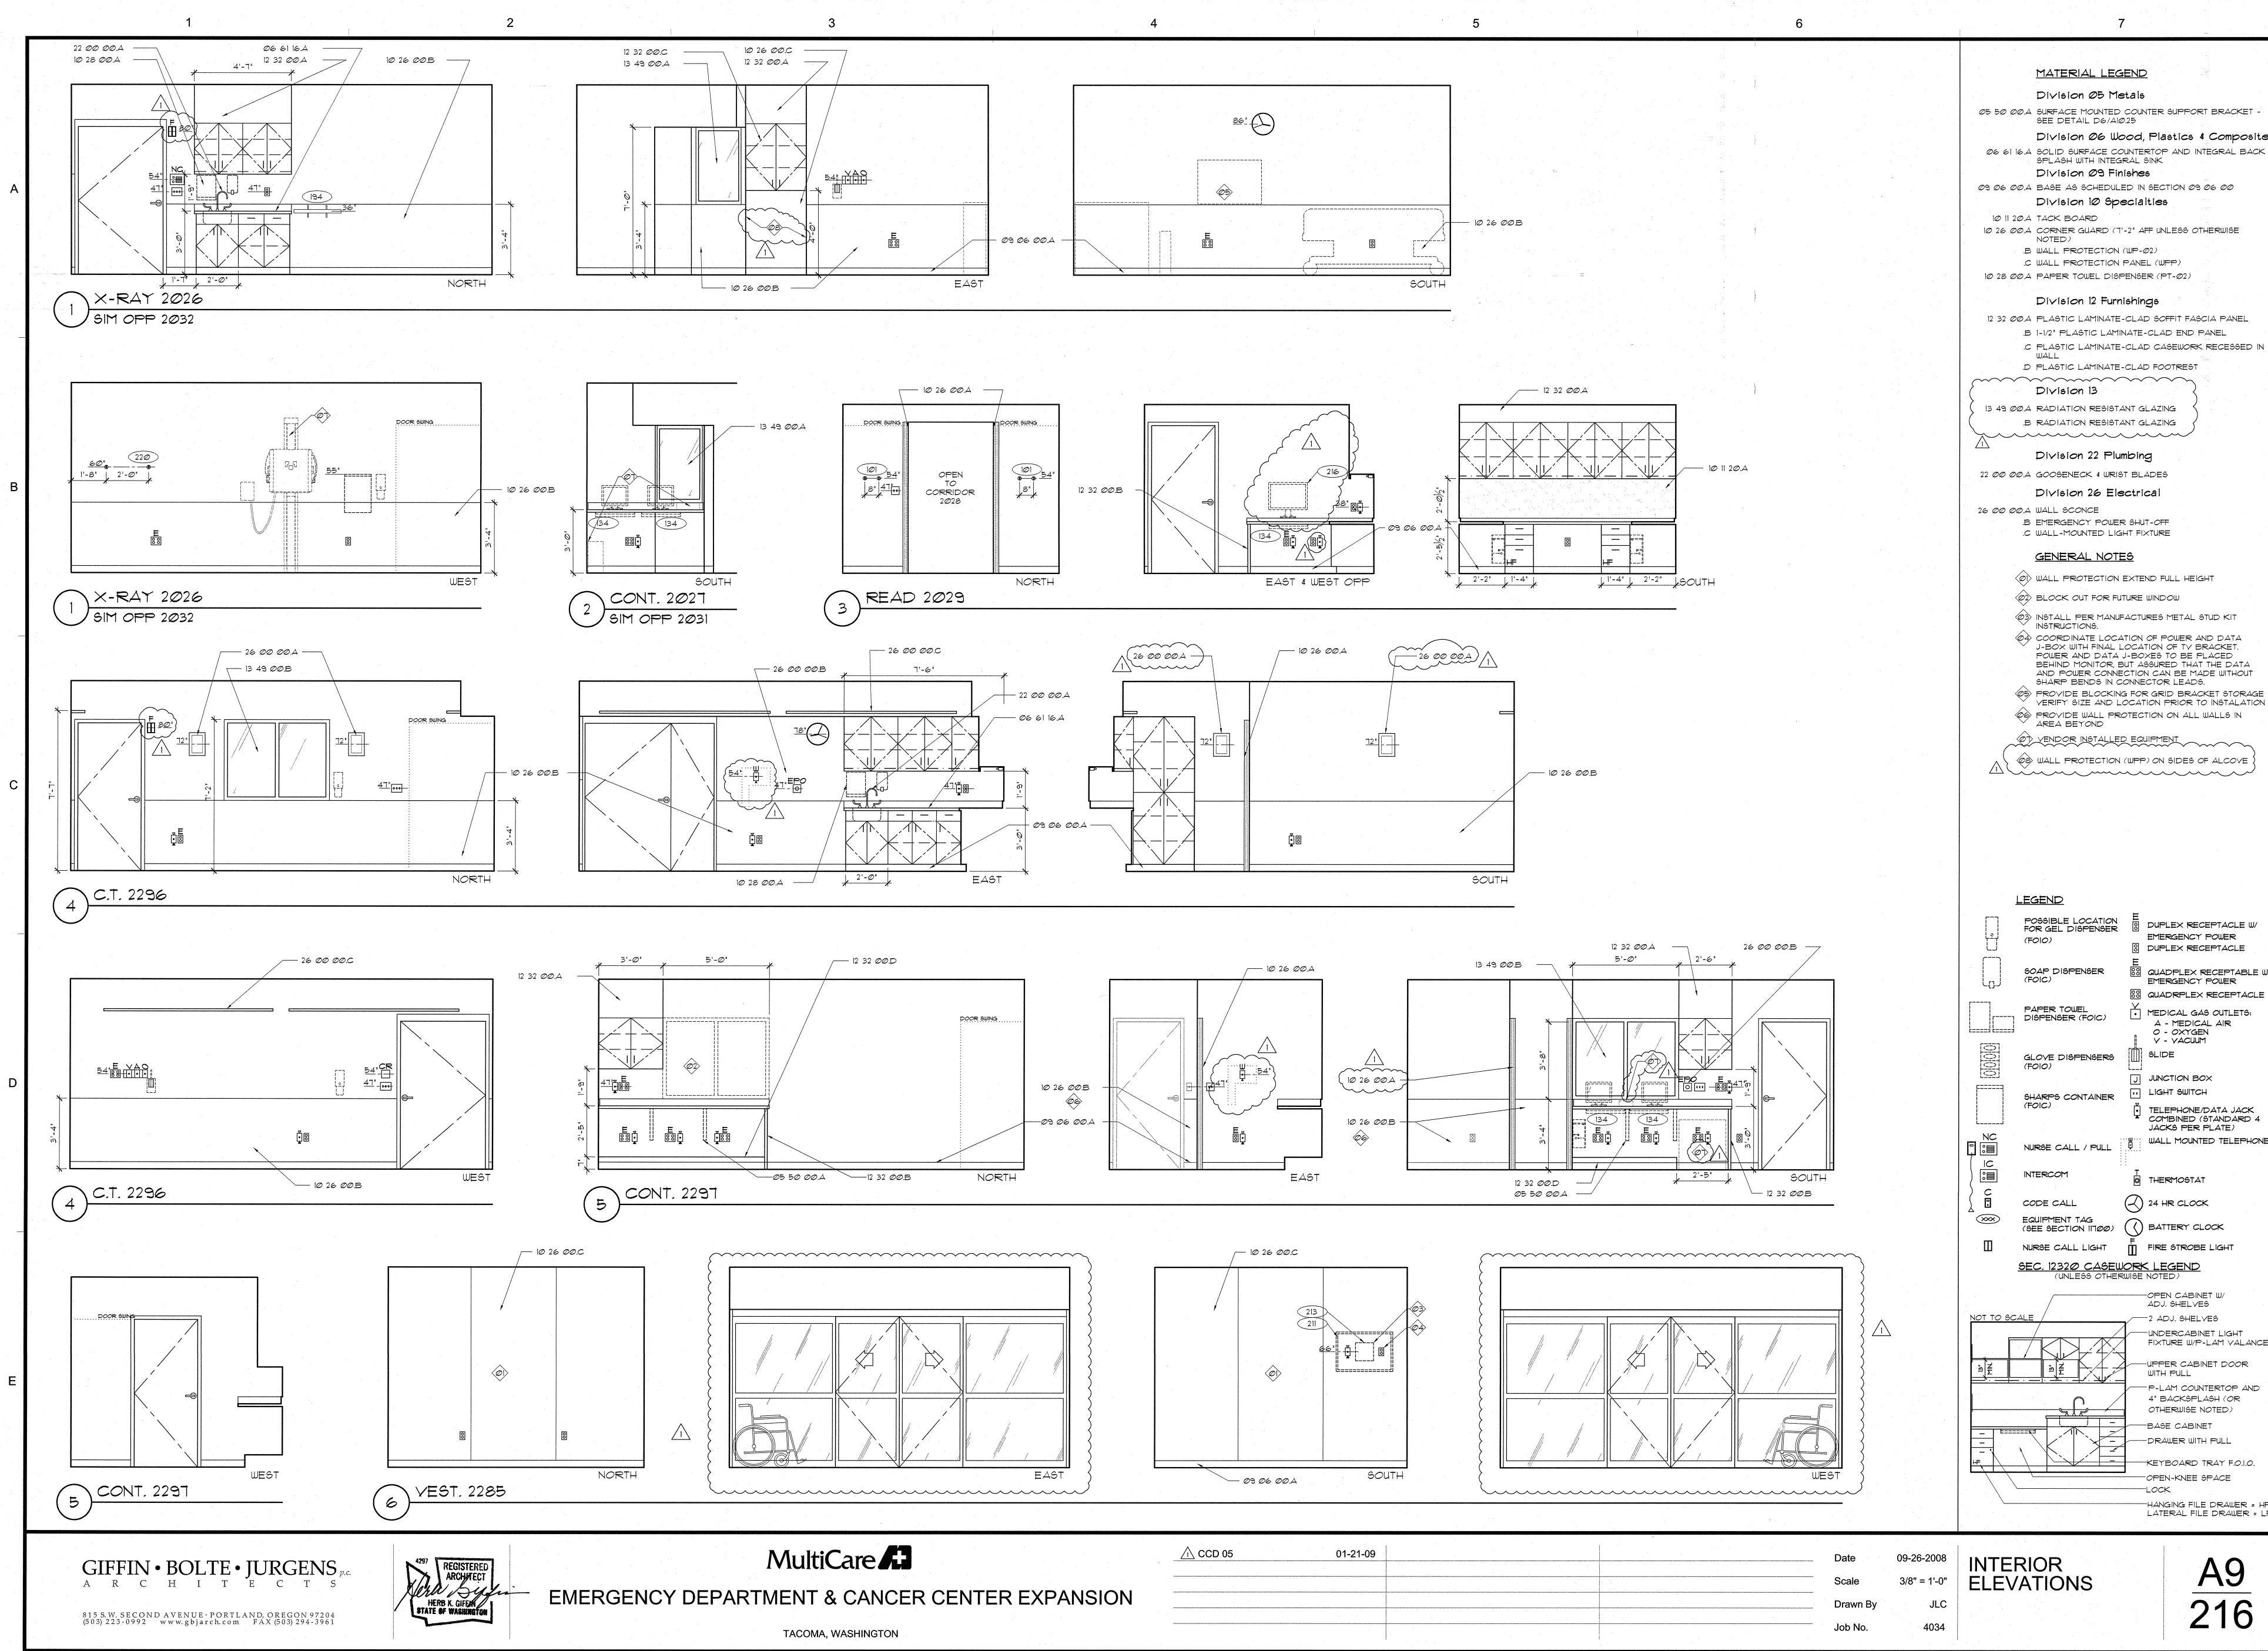

SPLASH WITH INTEGRAL SINK Division Ø9 Finishes 09 06 00 A BASE AS SCHEDULED IN SECTION 09 06 00

Division 10 Specialties

10 26 00.A CORNER GUARD (7'-2" AFF UNLESS OTHERWISE B WALL PROTECTION (WP-02)

C WALL PROTECTION PANEL (WPP) 10 28 00 A PAPER TOWEL DISPENSER (PT-02)

## Division 12 Furnishings

12 32 00, A PLASTIC LAMINATE-CLAD SOFFIT FASCIA PANEL

.B 1-1/2" PLASTIC LAMINATE-CLAD END PANEL .C PLASTIC LAMINATE-CLAD CASEWORK RECESSED IN

D PLASTIC LAMINATE-CLAD FOOTREST Division 13

13 49 00.A RADIATION RESISTANT GLAZING B RADIATION RESISTANT GLAZING y .....

Division 22 Plumbing

22 00 00.A GOOSENECK & WRIST BLADES Division 26 Electrical

B EMERGENCY POWER SHUT-OFF C WALL-MOUNTED LIGHT FIXTURE

## GENERAL NOTES

(0) WALL PROTECTION EXTEND FULL HEIGHT

(2) BLOCK OUT FOR FUTURE WINDOW

(3) INSTALL PER MANUFACTURES METAL STUD KIT INSTRUCTIONS.

(04) COORDINATE LOCATION OF POWER AND DATA J-BOX WITH FINAL LOCATION OF TV BRACKET.

POWER AND DATA J-BOXES TO BE PLACED BEHIND MONITOR, BUT ASSURED THAT THE DATA AND POWER CONNECTION CAN BE MADE WITHOUT SHARP BENDS IN CONNECTOR LEADS. S PROVIDE BLOCKING FOR GRID BRACKET STORAGE VERIFY SIZE AND LOCATION PRIOR TO INSTALATION

AREA BEYOND

() VENDOR INSTALLED EQUIPMENT ( WALL PROTECTION (WPP) ON SIDES OF ALCOVE 1 Marian Marian

| R<br>DNS    | <u>A9</u><br>216                                                                                                                                                                                                                                                                                                                                        |                                                                                                                  |
|-------------|---------------------------------------------------------------------------------------------------------------------------------------------------------------------------------------------------------------------------------------------------------------------------------------------------------------------------------------------------------|------------------------------------------------------------------------------------------------------------------|
|             | OPEN CABINET W/<br>ADJ. SHELVES<br>2 ADJ. SHELVES<br>UNDERCABINET LIGHT<br>FIXTURE W/P-LAM VALANCE<br>UPPER CABINET DOOR<br>WITH PULL<br>P-LAM COUNTERTOP AND<br>4" BACKSPLASH (OR<br>OTHERWISE NOTED)<br>BASE CABINET<br>DRAWER WITH PULL<br>KEYBOARD TRAY F.O.I.O.<br>OPEN-KNEE SPACE<br>_OCK<br>HANGING FILE DRAWER = HF<br>LATERAL FILE DRAWER = LF | Jan 21, 2009 - 4:14pm Cad File: X:\PROJECTS.fs\MHS MultiCare Health Systems\MMC MultiCare Medical Center\4034 MM |
|             |                                                                                                                                                                                                                                                                                                                                                         | snter/4034 MMC ED/4034 CD/4034-plot-0-0-00/4034-A9216.dwg                                                        |
| CALL / PULL | COMBINED (STANDARD 4<br>JACKS PER PLATE)<br>WALL MOUNTED TELEPHONE<br>THERMOSTAT                                                                                                                                                                                                                                                                        | 0-00\4034-A9216.dwg                                                                                              |
|             | O - OXYGEN<br>Y - YACUUM<br>SLIDE<br>JUNCTION BOX<br>LIGHT SWITCH<br>TELEPHONE/DATA JACK                                                                                                                                                                                                                                                                | D                                                                                                                |
|             | QUADPLEX RECEPTABLE W/<br>EMERGENCY POWER<br>QUADRPLEX RECEPTACLE<br>MEDICAL GAS OUTLETS:<br>A - MEDICAL AIR                                                                                                                                                                                                                                            |                                                                                                                  |
|             | DUPLEX RECEPTACLE W/<br>EMERGENCY POWER<br>DUPLEX RECEPTACLE                                                                                                                                                                                                                                                                                            |                                                                                                                  |