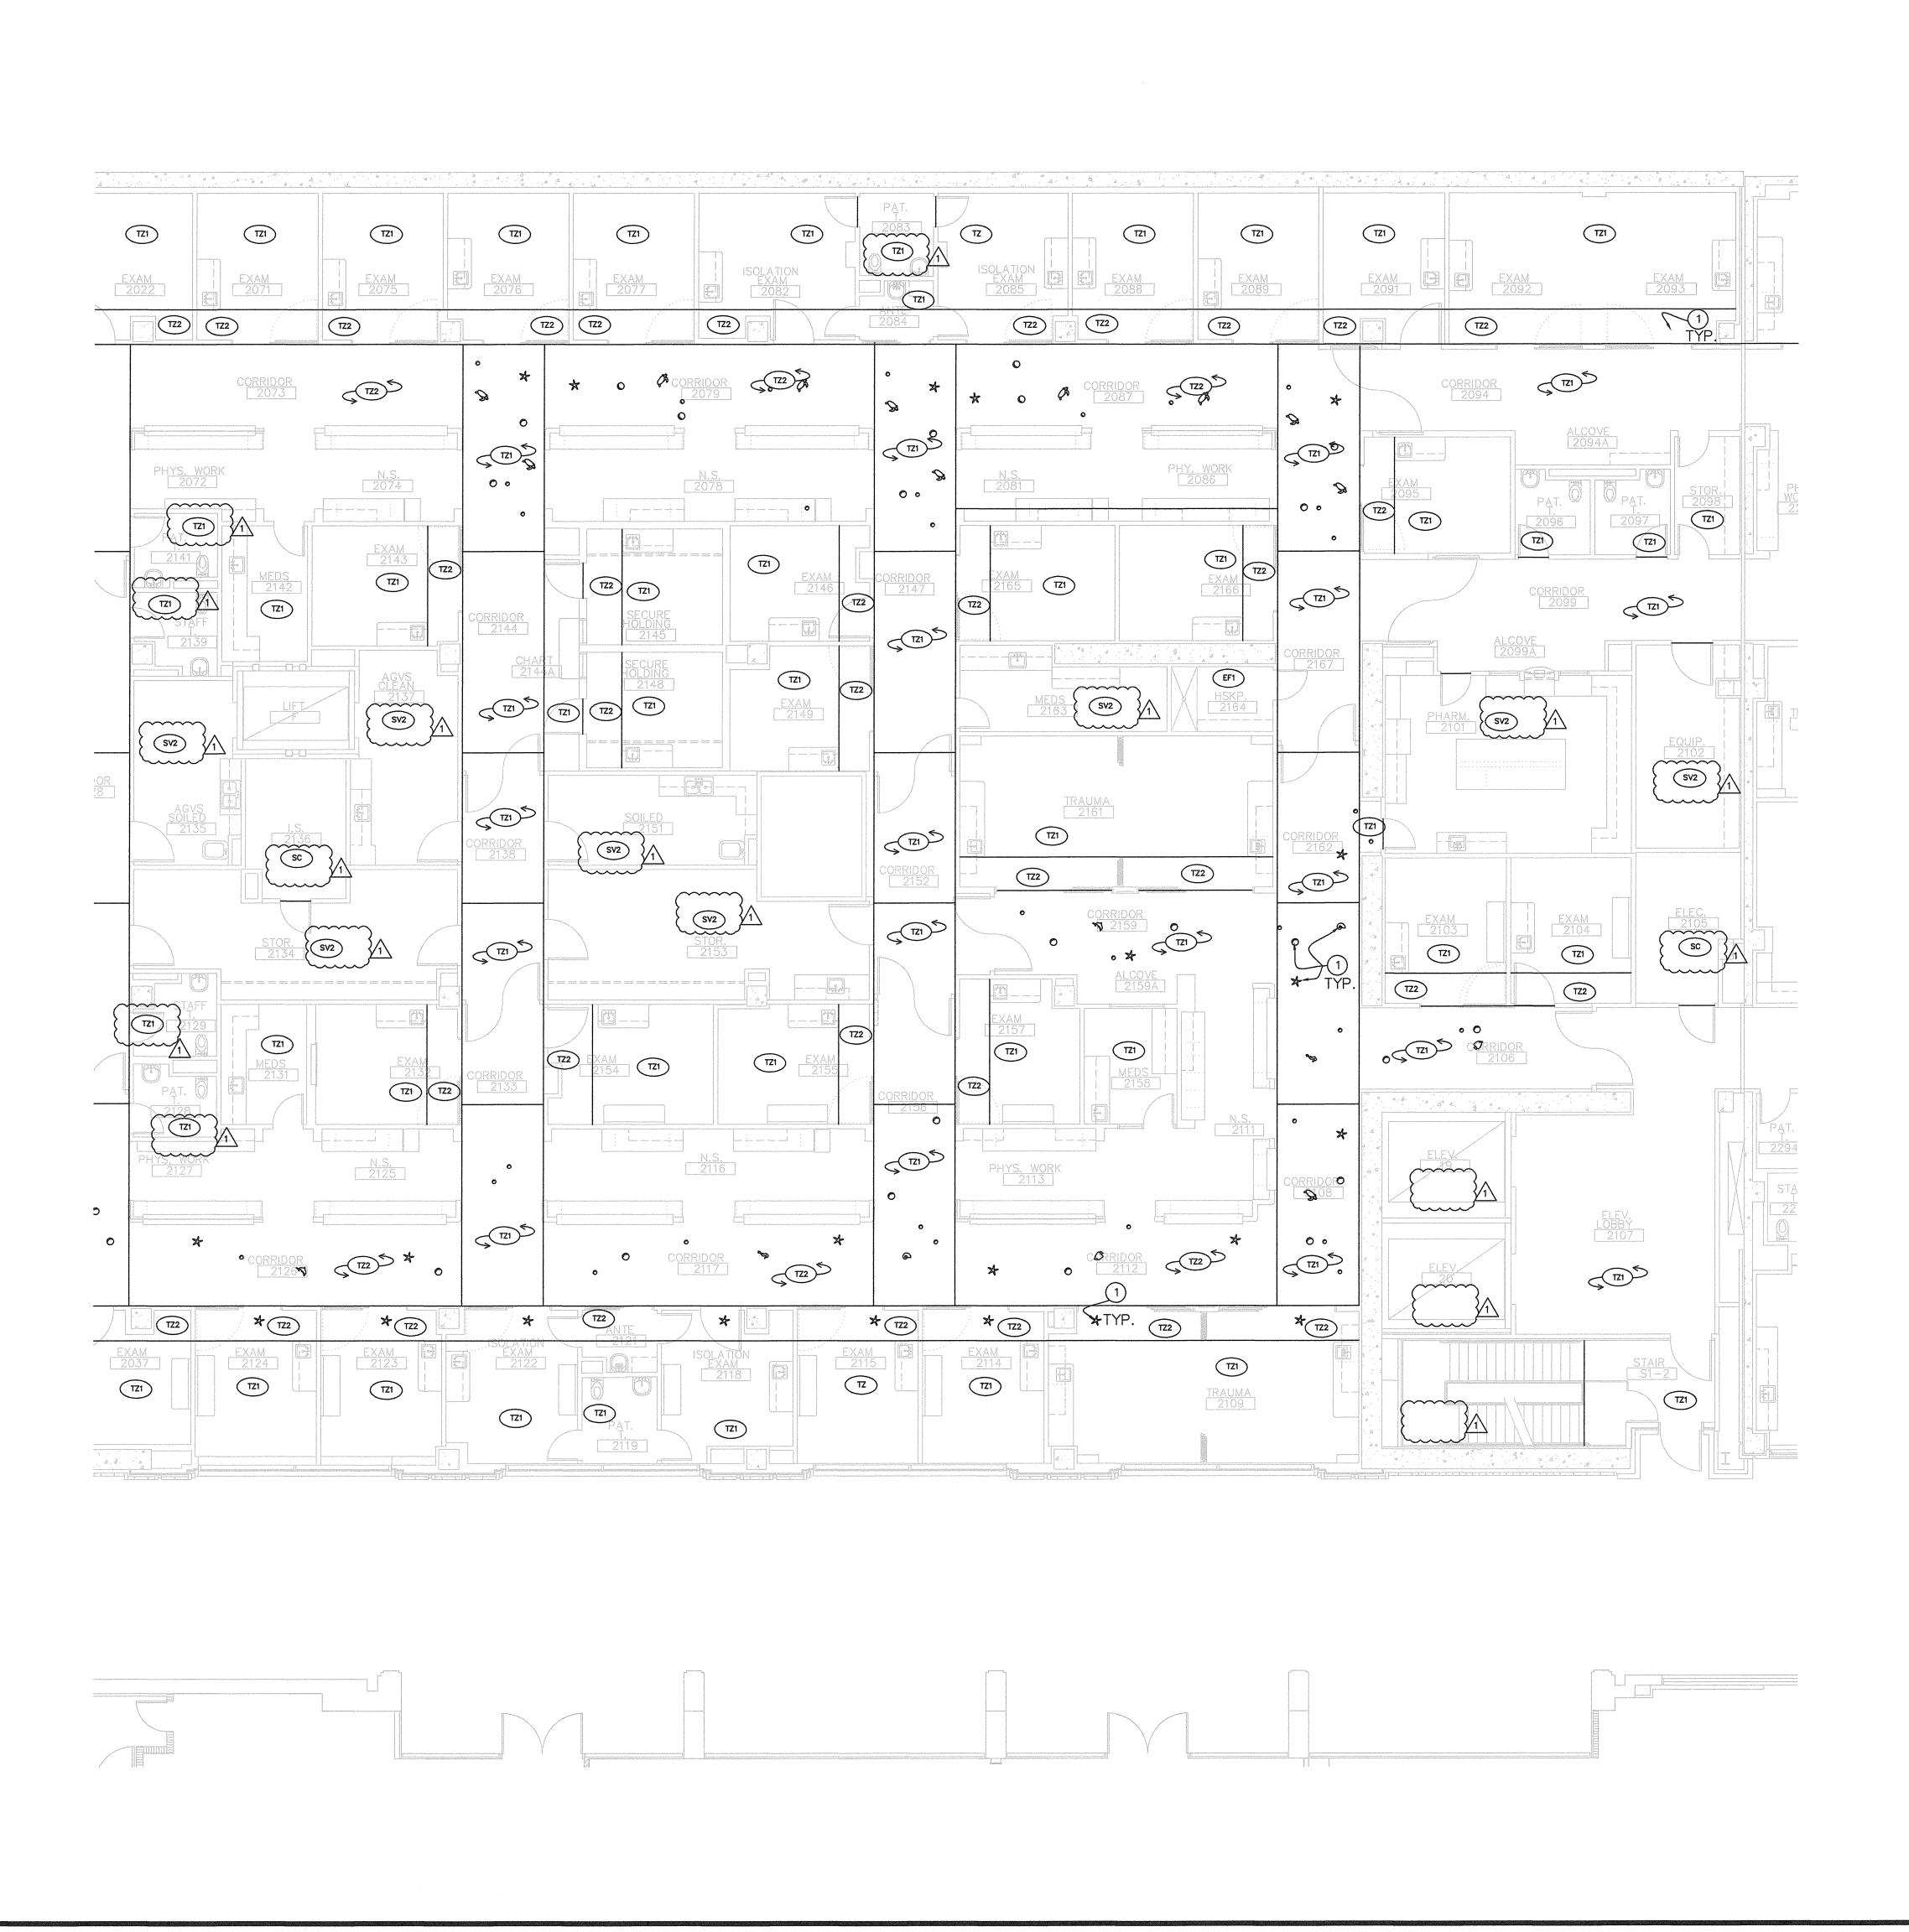

KEYNOTES: (5)

1. ARTIST PROVIDED CAST BRONZE
"CREATURES" (AC1). SEE ACMS FOR
DESCRIPTION; ALLOWANCE.

2. CUSTOM VINYL WAYFINDING ELEMENT CUT INTO CARPET.

3. Not Used.
4. Not Used.
5. Not Used.

LEGEND

DIRECTION OF GRAIN PATTERN

---- FLOORING MATERIAL SEAM LOCATION

SA

CAST BRONZE CREATURES

A

GIFFIN • BOLTE • JURGENS p.c.

815 S.W. SECOND AVENUE · PORTLAND, OREGON 97204 (503) 223-0992 www.gbjarch.com FAX (503) 294-3961

921 s.w. washington, #316 portland, oregon 97205 tel 503.242.0956 fax 503.241.0548