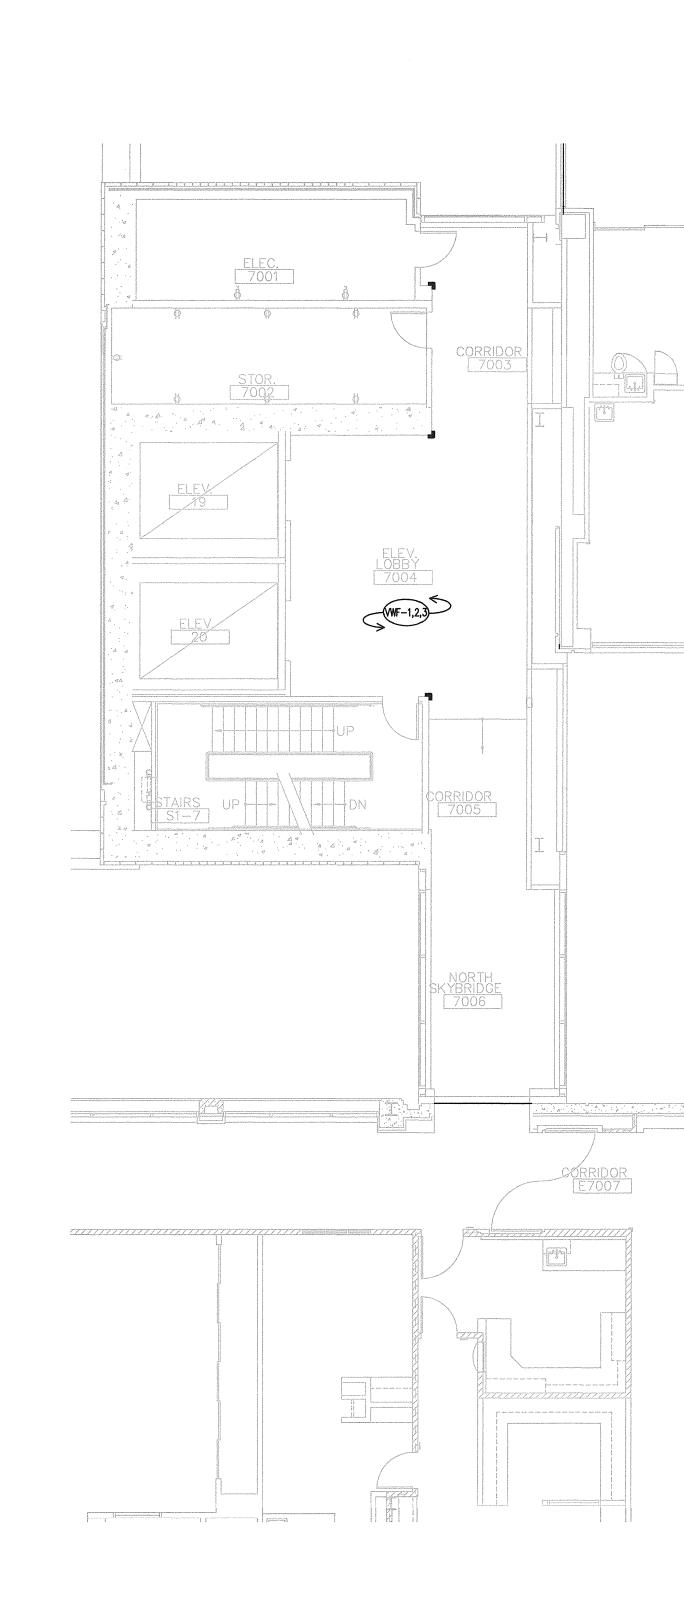

## KEYNOTES: 5

- 1. CUSTOM INLAY TERRAZZO "CREATURES" MINIMUM OF (6) TYPES.
- 2. CARPET TO BE LAID OVER POURED TERRAZZO.
- 3. CUSTOM INLAY "ART" CIRCLES TO BE MADE OF TERRAZZO AND STAINLESS STEEL CUTOUTS.
- 4. SHEET VINYL TO BE LAID OVER TERRAZZO.
- 5. VWF-1,2,3 PATTERNED FLOOR WITH CURVILINEAR ELEMENTS TBD.

STOR. 8001 (WF-1,2,3) -VWF VINYL WOOD FLOOR TO MATCH 8L IN CORRIDOR E8006 (PATTERN & MATERIAL)

Partial Sixth Floor - North & Remodel

(WF-1,2,3)

SC

ELEC:

VWF VINYL WOOD FLOOR
SIMILAR TO CORRIDOR E6012
W/ 3 COLOR PATTERN

Partial Seventh - North & Remodel

3 Partial Eighth Plan - North & Remdel

GIFFIN • BOLTE • JURGENS p.c.
A R C H I T E C T S

**EMERGENCY DEPARTMENT & CANCER CENTER EXPANSION** 

M ultiCare

NOT FOR CONSTRUCTION