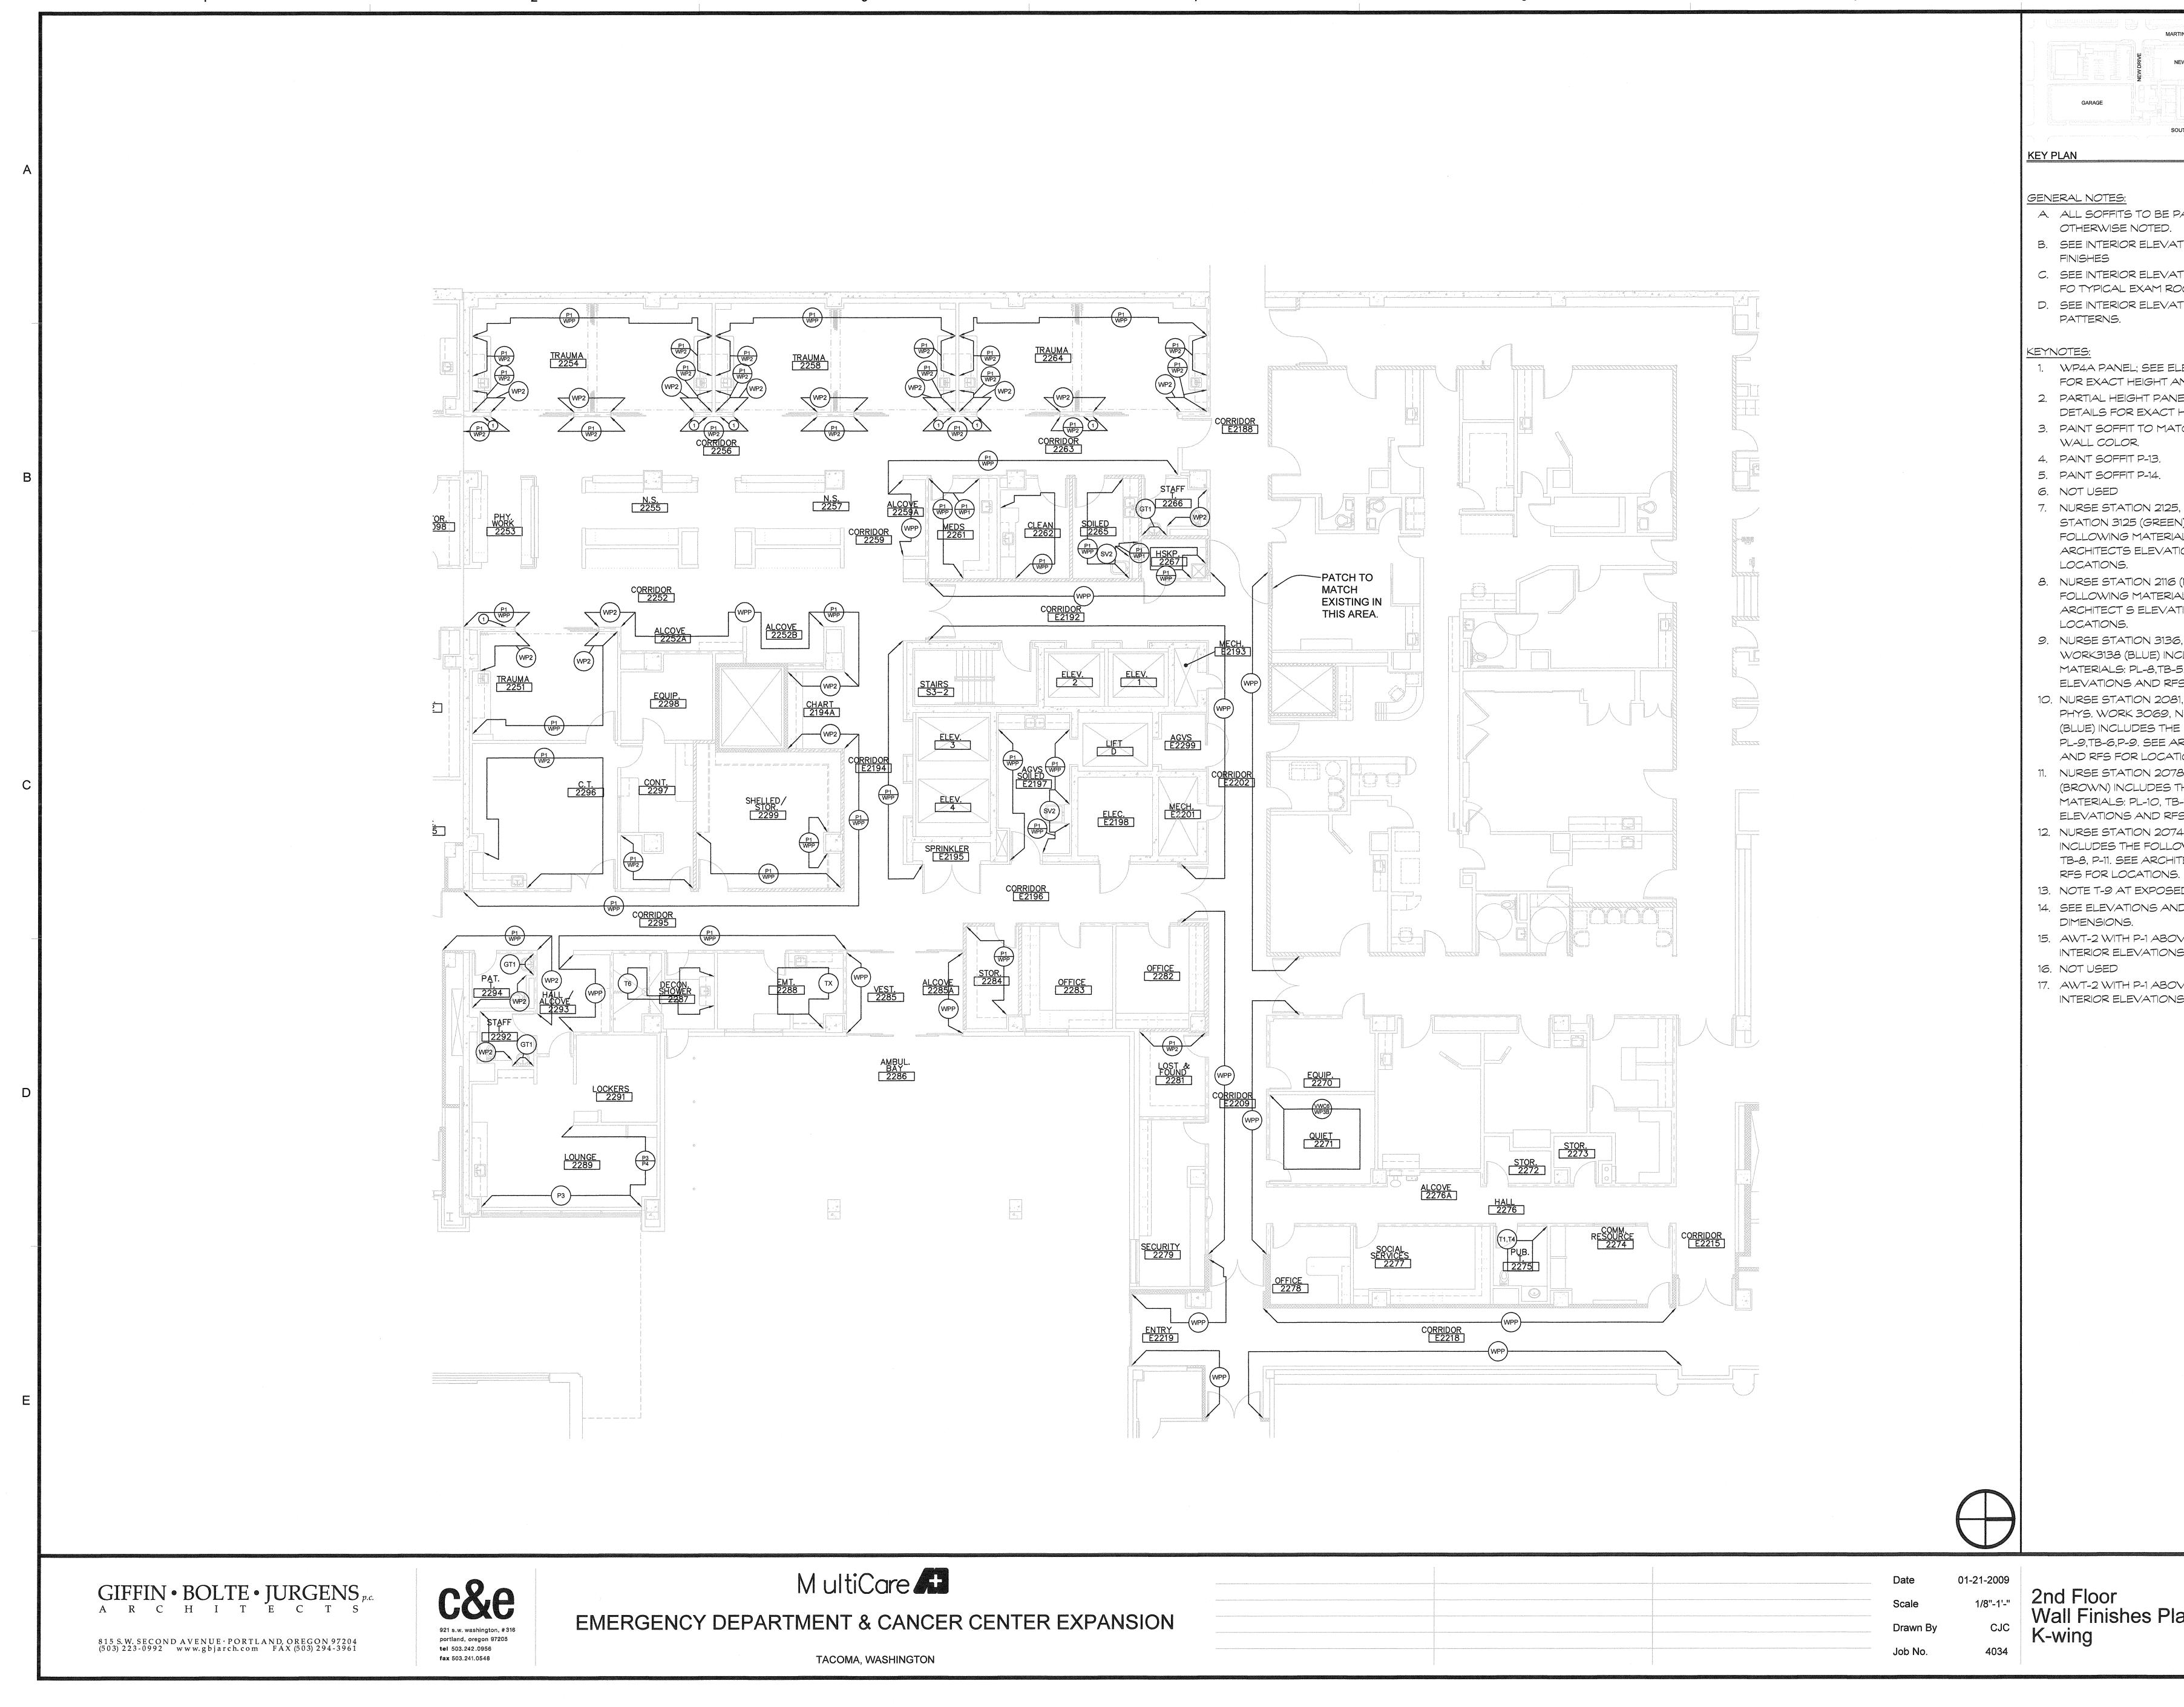

|  | Date     | 01-21-2009 | In the second                                                                                                                                                                                                                                                                                                                                                                                                                                                                                                                                                                                                                          |
|--|----------|------------|------------------------------------------------------------------------------------------------------------------------------------------------------------------------------------------------------------------------------------------------------------------------------------------------------------------------------------------------------------------------------------------------------------------------------------------------------------------------------------------------------------------------------------------------------------------------------------------------------------------------------------------------------------------------------------------------------------------------------------------|
|  | Scale    | 1/8"-1'-"  | 2r                                                                                                                                                                                                                                                                                                                                                                                                                                                                                                                                                                                                                                                                                                                                       |
|  | Drawn By | CJC        | VV<br>V                                                                                                                                                                                                                                                                                                                                                                                                                                                                                                                                                                                                                                                                                                                                  |
|  | Job No.  | 4034       | n-                                                                                                                                                                                                                                                                                                                                                                                                                                                                                                                                                                                                                                                                                                                                       |
|  |          |            | The second s |

MATERIALS: PL-8, TB-5, P-8. SEE ARCHITECTS ELEVATIONS AND RFS FOR LOCATIONS. 10. NURSE STATION 2081, PHYS. WORK 2086, PHYS. WORK 3069, NURSE STATION 3072 (BLUE) INCLUDES THE FOLLOWING MATERIALS : PL-9,TB-6,P-9. SEE ARCHITECTS ELEVATIONS AND RFS FOR LOCATIONS.

11. NURSE STATION 2078, NURSE STATION 3079 (BROWN) INCLUDES THE FOLLOWING MATERIALS: PL-10, TB-7,P-10. SEE ARCHITECTS ELEVATIONS AND RFS FOR LOCATIONS. 12. NURSE STATION 2074, PHYS. WORK 2072 INCLUDES THE FOLLOWING MATERIALS: PL-11, TB-8, P-11. SEE ARCHITECTS ELEVATIONS AND

13. NOTE T-9 AT EXPOSED AREAS OF SOFFIT. 14. SEE ELEVATIONS AND DETAILS FOR TRIMS &

15. AWT-2 WITH P-1 ABOVE LIGHTCOVE -SEE INTERIOR ELEVATIONS FOR EXTENT.

17. AWT-2 WITH P-1 ABOVE LIGHT COVE- SEE INTERIOR ELEVATIONS FOR EXTENT.

2nd Floor Wall Finishes Plan