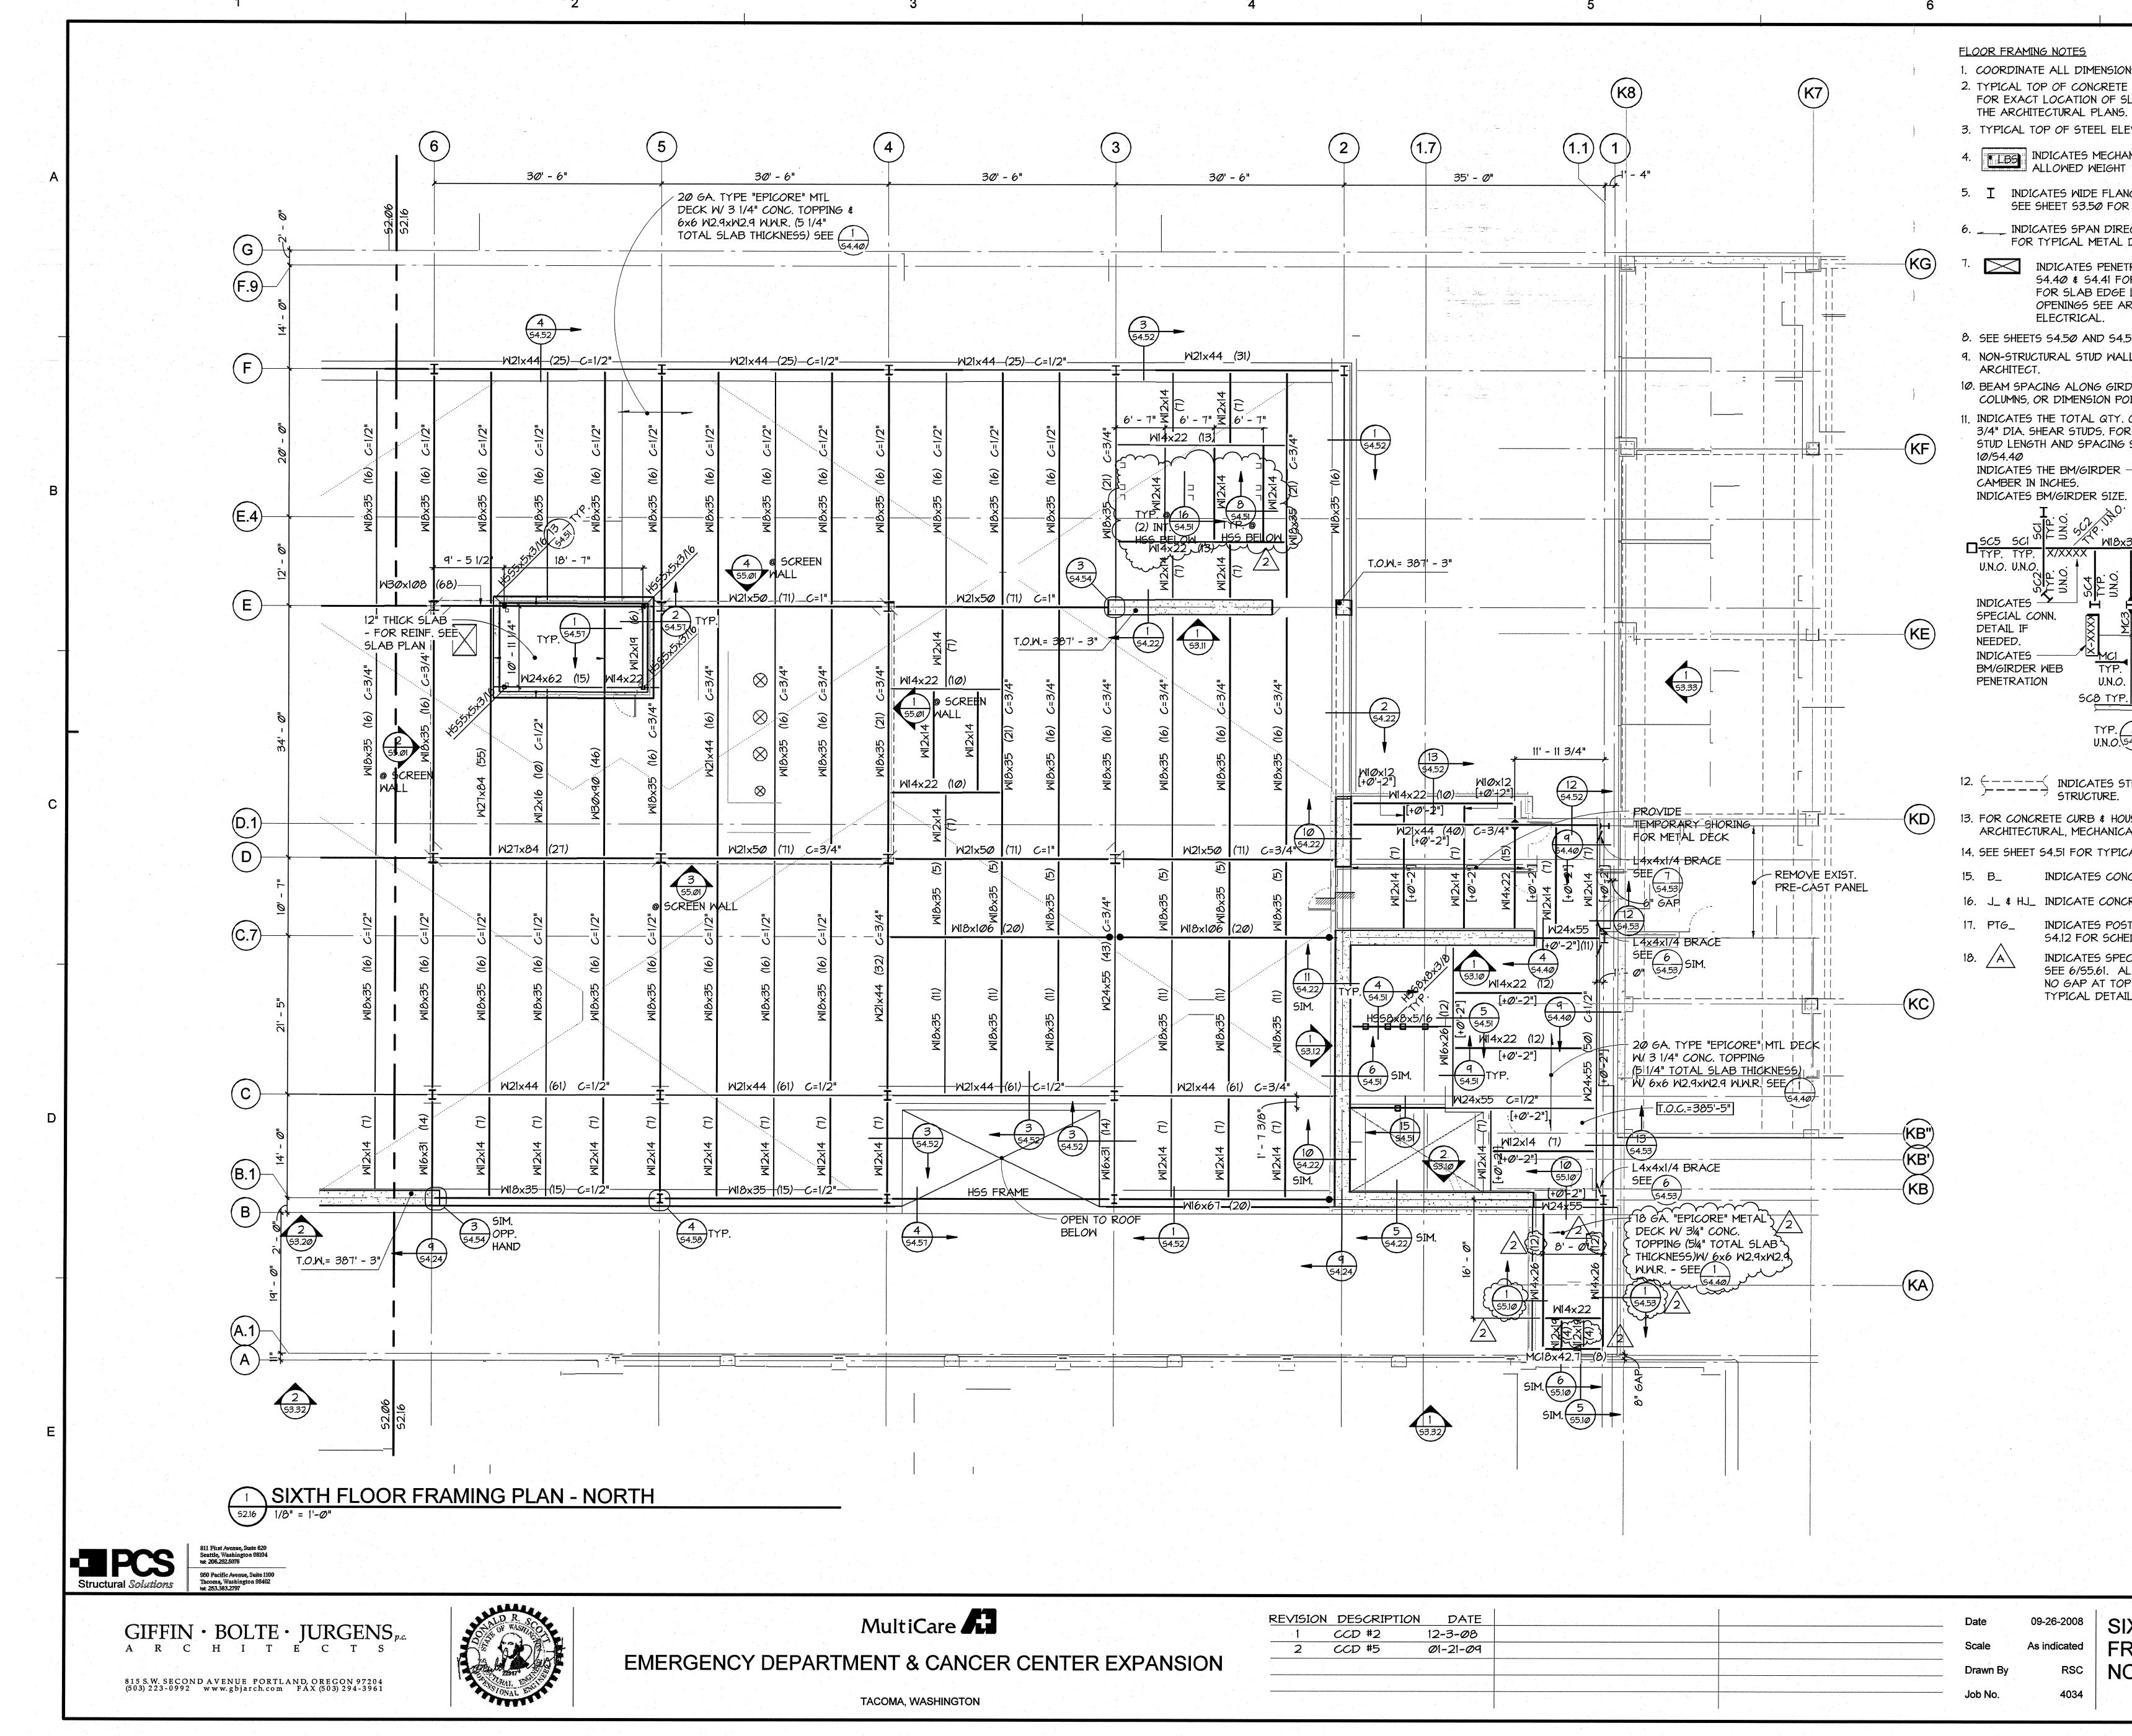

| ÷ |                                |                                                                                                   | SEE SI                                   | HEET S                                     | 63.50                 | FOR                     | COLL          | IMN S                                           | CHED         |
|---|--------------------------------|---------------------------------------------------------------------------------------------------|------------------------------------------|--------------------------------------------|-----------------------|-------------------------|---------------|-------------------------------------------------|--------------|
|   | 6                              |                                                                                                   |                                          | TES S                                      |                       |                         |               |                                                 |              |
|   | 7.                             |                                                                                                   | S<br>F<br>O                              | IDICA<br>4.40 &<br>OR SL<br>PENIN<br>LECTR | 54.<br>AB E           | 41 FO<br>EDGE<br>EE AF  | R TYF<br>LOCA | P. REG                                          | QUIRE<br>SEE |
|   | 8.                             | SEE SH                                                                                            | IEETS                                    | 54.50                                      | ANE                   | 54.5                    | FOR           | TYP                                             | ICAL         |
|   |                                | NON-SI<br>ARCHII                                                                                  |                                          | URAL                                       | STUD                  | WAL                     | LS AF         | RE NC                                           | DT SHO       |
|   |                                | BEAM S                                                                                            |                                          |                                            |                       |                         |               |                                                 |              |
|   | 1<br>1<br>0                    | INDICA<br>3/4" DI<br>STUD LI<br>10/54.4<br>INDICA<br>CAMBEI                                       | a. Shi<br>Ength<br>Ø<br>Tes ti<br>R in I | EAR S<br>I AND<br>HE BM<br>NCHES           | TUDS<br>SPA<br>//GIRI | ). FOR<br>CING<br>DER - | SHEA          | ¥R                                              |              |
|   | 1<br> <br> <br> <br> <br> <br> | SC5<br>TYP. 1<br>U.N.O. L<br>INDICAT<br>SPECIA<br>DETAIL<br>NEEDEL<br>INDICAT<br>BM/GIR<br>PENETR | TES -<br>L CON<br>IF<br>DER DER D        |                                            |                       | N.O.                    | U.N.C         | 2"] I<br>— INI<br>EL<br>TC<br>— EL<br>BC<br>INI |              |
|   | 12.                            | · · · · · · · · · · · · · · · · · · ·                                                             |                                          |                                            | ICAT                  | FS ST                   | RUCTI         | IRAI                                            | WALI         |
|   |                                | <u> </u>                                                                                          |                                          | STR                                        | RUCTU                 | IRE.                    |               |                                                 |              |
|   |                                | FOR CO<br>ARCHII                                                                                  |                                          |                                            |                       |                         |               |                                                 |              |
|   | 14.                            | SEE SH                                                                                            | IEET S                                   | 54.51 F                                    | ORI                   | TYPIC,                  | AL EL         | EVAT                                            | IOR F        |
|   | 15.                            | B_                                                                                                |                                          | INDIC                                      | ATES                  | CON                     | CRETE         | BEA                                             | M SE         |
|   | 16.                            | \$\$                                                                                              | HJ_                                      | INDIC                                      | ATE (                 | CONCI                   | RETE          | JOIS-                                           | T SEE        |
|   | 17.                            | PTG_                                                                                              |                                          | INDIC<br>54.12                             |                       |                         |               |                                                 |              |
|   | 18.                            |                                                                                                   | <b>.</b>                                 | INDIC<br>SEE 6                             | /95.6                 | ol. AL                  | L WA          | LLS N                                           | OTEL         |

1. COORDINATE ALL DIMENSIONS WITH ARCHITECTURAL DRAWINGS. 2. TYPICAL TOP OF CONCRETE ELEVATION, T.O.C. = 385'-3" UNO FOR EXACT LOCATION OF SLAB ELEVATION CHANGES REFER TO 3. TYPICAL TOP OF STEEL ELEVATION, T.O.S. = 384'-9 3/4" UNO [ x'- x"] 4. INDICATES MECHANICAL UNITS. SEE PLAN FOR MAXIMUM ALLOWED WEIGHT 5. I INDICATES WIDE FLANGE COLUMN LOCATION AND ORIENTATION. JULE. TAL DECK SEE 54.40 & 54.41. OR/ROOF STRUCTURE. SEE EMENTS @ PENETRATIONS. ARCH. FOR ADDITIONAL MECHANICAL & STEEL DETAILS, HOWN. FOR LOCATION SEE QUAL SPACES BETWEEN - INDICATES ----MOMENT or CONNECTION. - CANTILEVER BEAM SECTION IS THE SAME SIZE AS THE BACKSPAN U.N.O. ------ INDICATES A REQUIRED TYPICAL DETAIL TES THE BEAM T.O.S. TION WITH REFERENCE TYPICAL T.O.S. TION. DIMENSIONS AT ENDS OF THE BEAM TES A SLOPING MEMBER. 5 TYP. 54.54/U.N.O. L BELOW EXTENDING TO FLOOR D LOCATIONS AND SIZES SEE AL. FOR TYP. DETAIL SEE 8/54.40. FRAMING DETAILS EE S4.20 FOR SCHEDULE & DETAILS. E S4.20 FOR SCHEDULE & DETAILS. IRDER SEE 54.10, 54.11, 54.11A & UD WALL TYPE. FOR SCHEDULE D SHALL BE CONSTRUCTED WITH NO GAP AT TOP OF WALL. FOR SPECIAL METAL STUD WALL TYPICAL DETAILS SEE 7/55.61 & 8/55.61. S2 16 LOOR IG PLAN -