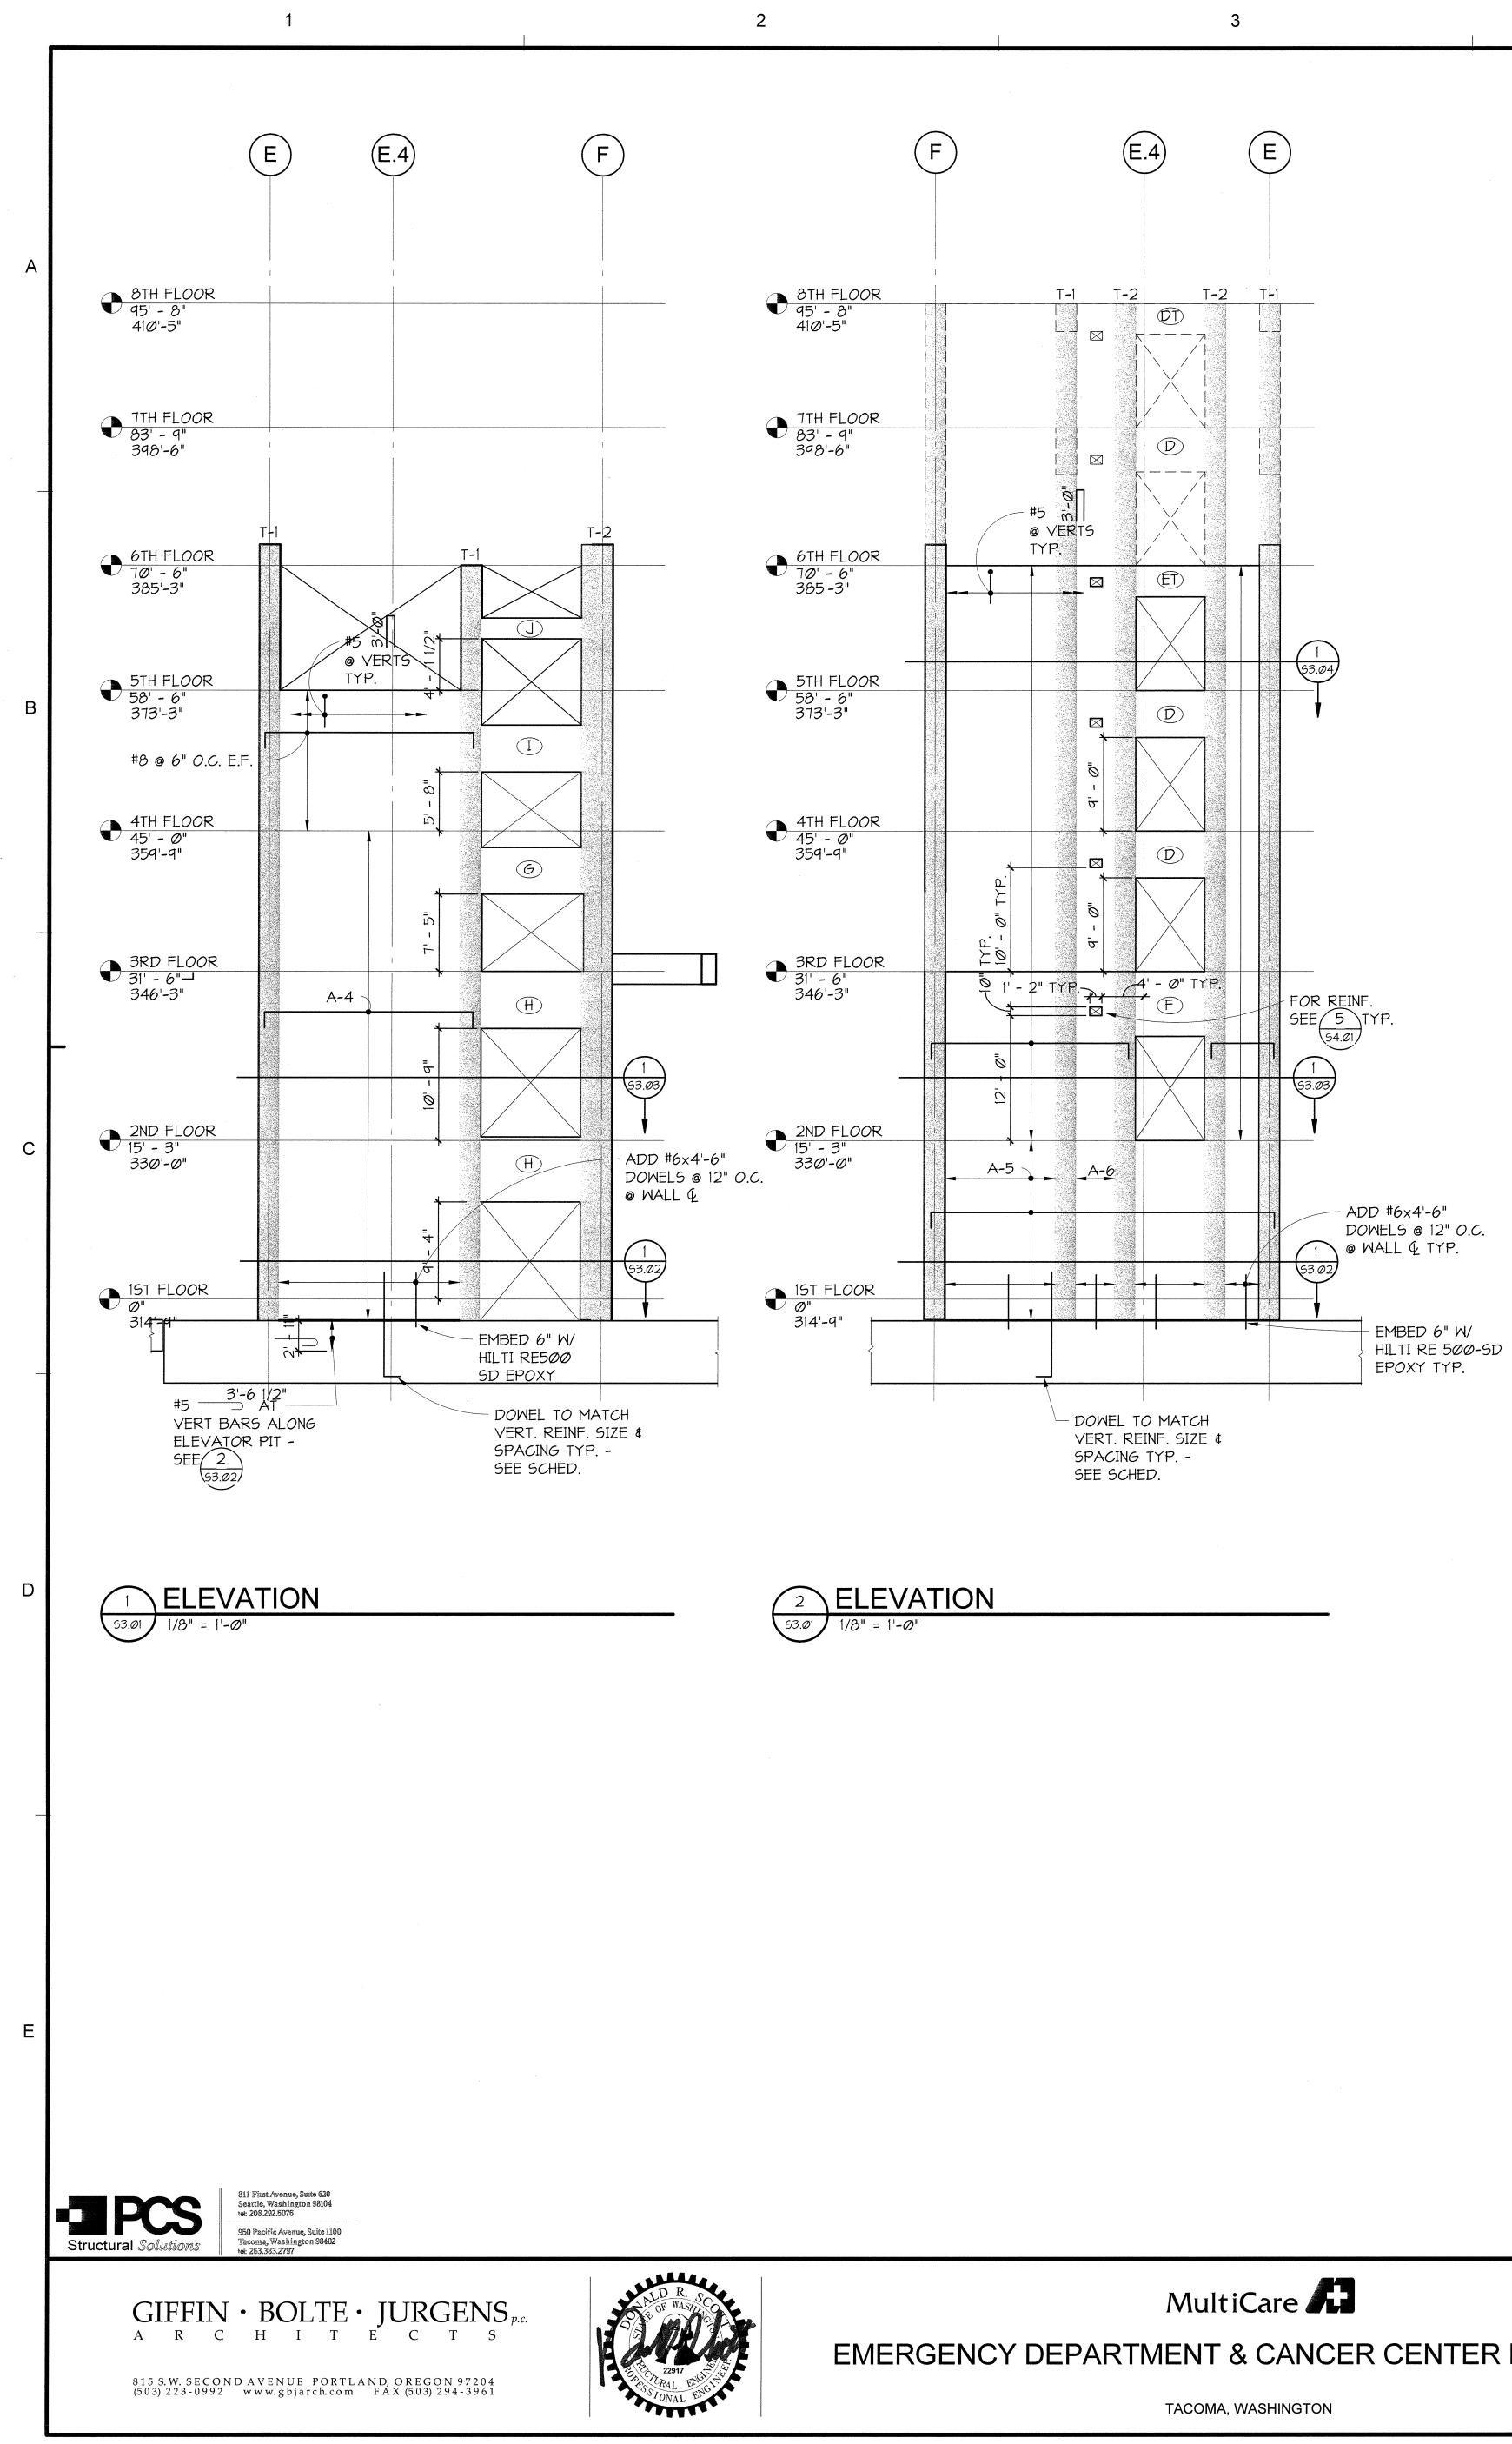

|           |         |                 |         |       | CC             | DRE I  | NALL | . REINFO        | ORCEME  | ENT SCHED       | VULE   |     |                 |                 |     |                 |            |                        |         |             |
|-----------|---------|-----------------|---------|-------|----------------|--------|------|-----------------|---------|-----------------|--------|-----|-----------------|-----------------|-----|-----------------|------------|------------------------|---------|-------------|
| MARK      |         | A-4             | A-5     |       |                | A-6    |      | A-7             |         |                 | A-8    |     |                 | <b>T-</b>       | 1   |                 | [T-2]      |                        | [T-3]   |             |
| 8TH FLOOR | VERT    | IS HORIZ.       | VEF     | RTS I | HORIZ.         | VEF    | RTS  | HORIZ.          | VERTS   | HORIZ.          | VER    | RTS | HORIZ.          | VE              | RTS | TIES            | VE         | RTS TIES               |         | TIE         |
| (Future)  |         |                 |         |       |                |        |      |                 |         |                 |        |     |                 |                 |     |                 |            |                        |         |             |
|           |         |                 |         |       |                |        |      |                 |         |                 |        |     |                 |                 |     |                 |            |                        |         |             |
| 7TH FLOOR |         |                 |         |       |                |        |      |                 |         |                 |        |     |                 |                 |     |                 |            |                        |         |             |
| (Future)  |         |                 | •       |       |                |        |      |                 |         |                 |        |     |                 |                 |     |                 |            |                        |         |             |
| 6th floor |         |                 |         |       |                |        |      |                 |         |                 |        |     |                 |                 |     |                 |            |                        |         |             |
|           |         |                 |         |       |                |        | ]    |                 |         |                 |        |     |                 |                 |     |                 |            |                        |         |             |
| 5th FLOOR |         |                 |         |       |                |        |      |                 |         |                 |        |     |                 |                 |     |                 |            |                        |         |             |
|           |         |                 |         |       |                |        |      |                 |         |                 |        |     |                 | 9# (9)          |     | N.A.            | 9# (9)     | N.A.                   |         | N.A         |
| 4th floor |         |                 |         |       |                |        |      |                 | ũ       |                 |        |     |                 |                 |     | #4 @ 6"<br>0.C. |            | #4 @ 6"<br>0.C.        |         | #4 @<br>0.0 |
| 3RD FLOOR |         |                 |         |       |                |        |      |                 |         |                 |        |     |                 |                 |     | 0.0.            |            |                        |         |             |
|           |         |                 |         |       |                |        |      |                 |         |                 |        |     |                 |                 | L   | #4 @ 6"         |            | #4 @ 6"                |         | #4 @        |
|           |         |                 |         |       |                |        |      |                 |         |                 |        |     |                 |                 |     | 0.C.            |            | 0.C.                   |         | #4 @<br>0.0 |
| 2ND FLOOR |         |                 |         |       |                |        |      |                 | 1       |                 |        |     |                 |                 |     |                 |            |                        |         |             |
|           | (34) #6 | #7 @ 6"<br>0.C. | (22) #6 | Ħ     | 7 @ 6"<br>0.C. | 9# (9) |      | #7 @ 6"<br>O.C. | (12) #6 | #7 @ 6"<br>0.C. | 9# (9) |     | #7 @ 6"<br>O.C. | 9# ( <i>G</i> ) |     | #4 @ 6"<br>0.C. | 9# (8)<br> | #4 @ 6"<br><i>O.C.</i> | 9# (Øl) | #4 @<br>0.0 |
| ST FLOOR  |         |                 |         |       |                |        |      |                 |         |                 |        |     |                 |                 |     |                 |            |                        |         |             |
| MAT FDN   |         |                 |         |       |                |        |      |                 |         |                 |        | _   |                 |                 |     |                 |            |                        |         |             |

5

6

NOTES: 1. WHEN REINF. IS NOT CALLED OUT USE REINF. FROM LEVEL BELOW. 2. SPLICES ARE OPTIONAL, CONTRACTOR COORDINATE. 3. DOWELS TO MATCH VERT. SIZE & SPACING - TYP.

4. USE STANDARD HOOKS WHERE SHOWN IN ELEVATION.

CORE WALL REINFORCING SCHEDULE 53.01 1/8" = 1'-0"

**EMERGENCY DEPARTMENT & CANCER CENTER EXPANSION** 

|            |                          |                                                                                                                     |                                                                                                                                                                                                                                                                                                                                                                                                  | 7                                                                                                                                                                                                                                                                                                                                                                  |                                                                                                                                                                                                                             |
|------------|--------------------------|---------------------------------------------------------------------------------------------------------------------|--------------------------------------------------------------------------------------------------------------------------------------------------------------------------------------------------------------------------------------------------------------------------------------------------------------------------------------------------------------------------------------------------|--------------------------------------------------------------------------------------------------------------------------------------------------------------------------------------------------------------------------------------------------------------------------------------------------------------------------------------------------------------------|-----------------------------------------------------------------------------------------------------------------------------------------------------------------------------------------------------------------------------|
|            |                          |                                                                                                                     |                                                                                                                                                                                                                                                                                                                                                                                                  |                                                                                                                                                                                                                                                                                                                                                                    | ]                                                                                                                                                                                                                           |
|            |                          | SHEAR WALL                                                                                                          | SPLICE SCHEDU                                                                                                                                                                                                                                                                                                                                                                                    | LЕ                                                                                                                                                                                                                                                                                                                                                                 |                                                                                                                                                                                                                             |
|            | BAR SIZE                 | CONFINED<br>VERT. REINF.                                                                                            | UNCONFINED<br>VERT. REINF.                                                                                                                                                                                                                                                                                                                                                                       | HORIZ.<br>REINF.                                                                                                                                                                                                                                                                                                                                                   |                                                                                                                                                                                                                             |
|            | #4                       | 1'-7                                                                                                                | 2'-6"                                                                                                                                                                                                                                                                                                                                                                                            | 3'-4"                                                                                                                                                                                                                                                                                                                                                              |                                                                                                                                                                                                                             |
|            | #5                       | 1'-11"                                                                                                              | 3'-2"                                                                                                                                                                                                                                                                                                                                                                                            | 4'-2"                                                                                                                                                                                                                                                                                                                                                              | -                                                                                                                                                                                                                           |
|            | #6                       | 2'-4"                                                                                                               | 3'-9"                                                                                                                                                                                                                                                                                                                                                                                            | 5'-Ø"                                                                                                                                                                                                                                                                                                                                                              |                                                                                                                                                                                                                             |
|            | #7                       | 3'-4"                                                                                                               | 5'-8"                                                                                                                                                                                                                                                                                                                                                                                            | 7'-4"                                                                                                                                                                                                                                                                                                                                                              | -                                                                                                                                                                                                                           |
|            | #8                       | 3'-11"                                                                                                              | 6'-6"                                                                                                                                                                                                                                                                                                                                                                                            | 8'-4"                                                                                                                                                                                                                                                                                                                                                              |                                                                                                                                                                                                                             |
|            | #9                       | 4'-5"                                                                                                               | 7'-4"                                                                                                                                                                                                                                                                                                                                                                                            | 9'-5"                                                                                                                                                                                                                                                                                                                                                              |                                                                                                                                                                                                                             |
|            | #1Ø                      | 4'-11"                                                                                                              | 8'-2"                                                                                                                                                                                                                                                                                                                                                                                            | 10'-8"                                                                                                                                                                                                                                                                                                                                                             | _                                                                                                                                                                                                                           |
|            | #11                      | 5'-5"                                                                                                               | 9'-1"                                                                                                                                                                                                                                                                                                                                                                                            | 11'-1Ø"                                                                                                                                                                                                                                                                                                                                                            |                                                                                                                                                                                                                             |
|            |                          | 1. F   NOTES 1. F   1. F 2. T   3. C H H   4. G S. G   7. C C N   9. "A Image: C Image: C   10. C Image: C Image: C | CONCRETE WALL V<br>CONCRETE WALL<br>HORIZONTAL AL<br>HORIZONTAL AL<br>HORIZONTAL AL<br>HORIZONTAL AL<br>HORIZONTAL AL<br>HORIZONTAL AL<br>HORIZONTAL AL<br>GEE 8/S4.50 FO<br>GEE 13/S4.40 &<br>TO SLAB CONNE<br>WHEN REINFORCE<br>VERTICAL BAR<br>CONTRACTORS<br>VERTICAL BAR<br>CONTRACTORS<br>SHADING<br>WALL "T<br>SEE SCH<br>A-X" INDICAT<br>VERTICA<br>REINFOR<br>ON DESIGNA<br>FOR DESIGNA | JTS FOR<br>AYOUT.<br>AYOUT.<br>ARIES, SEE F<br>L VERTICAL /<br>IGNMENT TOL<br>DM THEORETIC<br>DR TYPCAL EN<br>15/S4.40 FOR<br>ECTION DETAI<br>EMENT IS NOT<br>MENT FROM L<br>SPLICES ARE<br>GOORDINATE<br>SPLICES ARE<br>COORDINATE<br>SINDICATES<br>IED" ZONE RE<br>HEDULE.<br>ES AREA OF<br>AL AND HORIZ<br>CEMENT SEE<br>ES COUPLING<br>ATION. SEE SA<br>TAILS. | AND<br>LERANCE SHALL BE<br>CAL.<br>MBED PLATE DETAILS.<br>R TYPICAL WALL<br>ILS.<br>T CALLED OUT<br>LEVEL BELOW.<br>E OPTIONAL,<br>AREA OF CORE<br>EINFORCEMENT<br>CORE WALL<br>ZONTAL<br>SCHEDULE.<br>BEAM<br>4.30 & S4.31 |
| F          |                          | (10) (9.9)                                                                                                          | A-1                                                                                                                                                                                                                                                                                                                                                                                              | -                                                                                                                                                                                                                                                                                                                                                                  | 9)                                                                                                                                                                                                                          |
| E.4<br>E   |                          |                                                                                                                     | 2<br>53.00<br>91<br>3<br>53.00<br>A-3 T-1                                                                                                                                                                                                                                                                                                                                                        | 2<br>53.01                                                                                                                                                                                                                                                                                                                                                         | T-1 A-8T-3 A-7 T-3 A-6T-1                                                                                                                                                                                                   |
| 4<br>53.Ø1 | <b>SOU</b><br>1/8" = 1'- | TH CORI                                                                                                             | <u>E KEY Pl</u>                                                                                                                                                                                                                                                                                                                                                                                  | <u>_AN</u>                                                                                                                                                                                                                                                                                                                                                         |                                                                                                                                                                                                                             |

09-26-2008 SOUTH CORE Date ELEVATIONS 1/8" = 1'-0" Scale RSC Drawn By 4034 Job No.

С

D