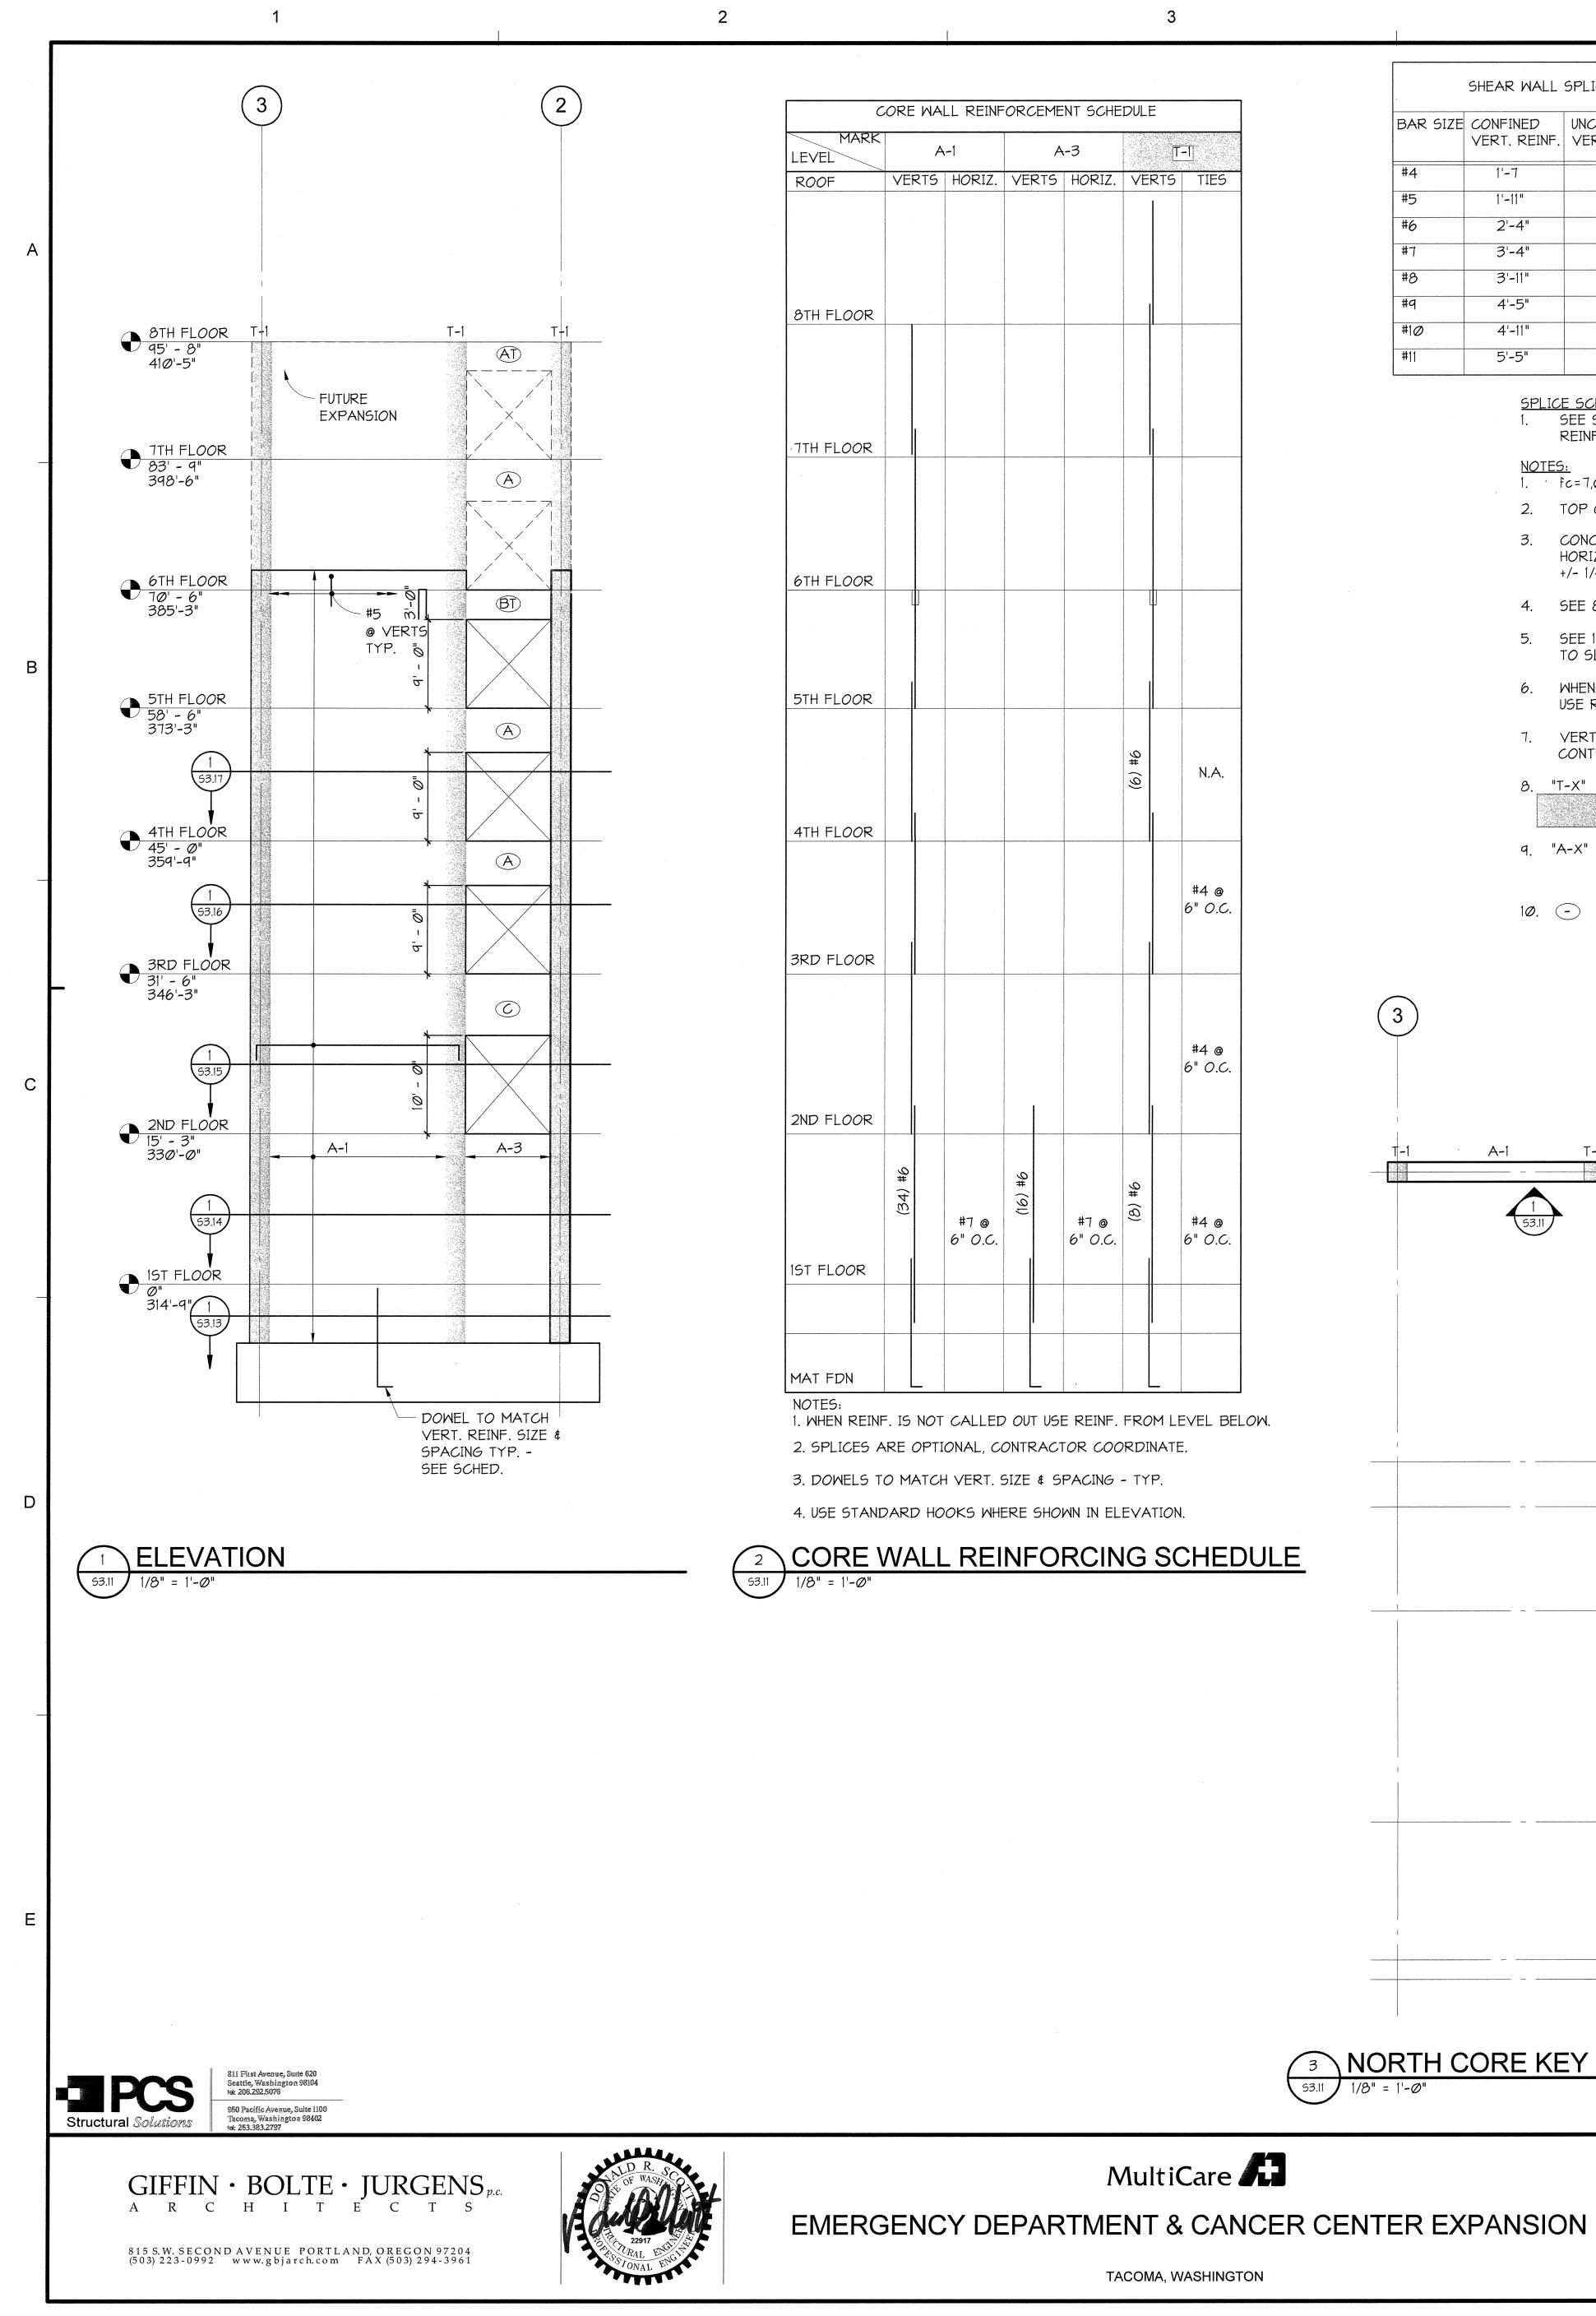

|  | 3 |
|--|---|
|  | J |

|                                                                                                                                                                                                                                                                                                                                                                                                                                                                                                                                                                                                                                                                                                                                                                                                                                                                                                                                                                                                                                                                                                                                                                                                                                                                                                                                                                                                                                                                                                                                                                                                                                                                                                                                                                                                                                                                                                                                                                                                                                                                                                        |              | SHEAR WALL       | SPLICE SCHEDI                                           | ле<br>Ле                                  |                              |
|--------------------------------------------------------------------------------------------------------------------------------------------------------------------------------------------------------------------------------------------------------------------------------------------------------------------------------------------------------------------------------------------------------------------------------------------------------------------------------------------------------------------------------------------------------------------------------------------------------------------------------------------------------------------------------------------------------------------------------------------------------------------------------------------------------------------------------------------------------------------------------------------------------------------------------------------------------------------------------------------------------------------------------------------------------------------------------------------------------------------------------------------------------------------------------------------------------------------------------------------------------------------------------------------------------------------------------------------------------------------------------------------------------------------------------------------------------------------------------------------------------------------------------------------------------------------------------------------------------------------------------------------------------------------------------------------------------------------------------------------------------------------------------------------------------------------------------------------------------------------------------------------------------------------------------------------------------------------------------------------------------------------------------------------------------------------------------------------------------|--------------|------------------|---------------------------------------------------------|-------------------------------------------|------------------------------|
| WALL REINFORCEMENT SCHEDULE                                                                                                                                                                                                                                                                                                                                                                                                                                                                                                                                                                                                                                                                                                                                                                                                                                                                                                                                                                                                                                                                                                                                                                                                                                                                                                                                                                                                                                                                                                                                                                                                                                                                                                                                                                                                                                                                                                                                                                                                                                                                            | BAR SIZE     |                  | UNCONFINED                                              | HORIZ.                                    | -                            |
| A-1 A-3 []                                                                                                                                                                                                                                                                                                                                                                                                                                                                                                                                                                                                                                                                                                                                                                                                                                                                                                                                                                                                                                                                                                                                                                                                                                                                                                                                                                                                                                                                                                                                                                                                                                                                                                                                                                                                                                                                                                                                                                                                                                                                                             |              | VERT. REINF.     | . VERT. REINF.                                          | REINF.                                    |                              |
| RTS HORIZ. VERTS HORIZ. VERTS TIES                                                                                                                                                                                                                                                                                                                                                                                                                                                                                                                                                                                                                                                                                                                                                                                                                                                                                                                                                                                                                                                                                                                                                                                                                                                                                                                                                                                                                                                                                                                                                                                                                                                                                                                                                                                                                                                                                                                                                                                                                                                                     | #4           | 1'-7<br>1'-11"   | 2'-6"<br>3'-2"                                          | 3'-4"                                     |                              |
|                                                                                                                                                                                                                                                                                                                                                                                                                                                                                                                                                                                                                                                                                                                                                                                                                                                                                                                                                                                                                                                                                                                                                                                                                                                                                                                                                                                                                                                                                                                                                                                                                                                                                                                                                                                                                                                                                                                                                                                                                                                                                                        | #6           | 2'-4"            | 3'-9"                                                   | 5'-Ø"                                     |                              |
|                                                                                                                                                                                                                                                                                                                                                                                                                                                                                                                                                                                                                                                                                                                                                                                                                                                                                                                                                                                                                                                                                                                                                                                                                                                                                                                                                                                                                                                                                                                                                                                                                                                                                                                                                                                                                                                                                                                                                                                                                                                                                                        | #7           | 3'-4"            | 5'-8"                                                   | 7'-4"                                     | -                            |
|                                                                                                                                                                                                                                                                                                                                                                                                                                                                                                                                                                                                                                                                                                                                                                                                                                                                                                                                                                                                                                                                                                                                                                                                                                                                                                                                                                                                                                                                                                                                                                                                                                                                                                                                                                                                                                                                                                                                                                                                                                                                                                        | #8<br>#9     | 3'-11"<br>4'-5"  | 7'-4"                                                   | 8'-4"<br>9'-5"                            |                              |
|                                                                                                                                                                                                                                                                                                                                                                                                                                                                                                                                                                                                                                                                                                                                                                                                                                                                                                                                                                                                                                                                                                                                                                                                                                                                                                                                                                                                                                                                                                                                                                                                                                                                                                                                                                                                                                                                                                                                                                                                                                                                                                        | #1Ø          | 4'-11"           | 8'-2"                                                   | 10'-8"                                    |                              |
|                                                                                                                                                                                                                                                                                                                                                                                                                                                                                                                                                                                                                                                                                                                                                                                                                                                                                                                                                                                                                                                                                                                                                                                                                                                                                                                                                                                                                                                                                                                                                                                                                                                                                                                                                                                                                                                                                                                                                                                                                                                                                                        | #11          | 5'-5"            | 9'-1"                                                   | 11'-10"                                   | -                            |
|                                                                                                                                                                                                                                                                                                                                                                                                                                                                                                                                                                                                                                                                                                                                                                                                                                                                                                                                                                                                                                                                                                                                                                                                                                                                                                                                                                                                                                                                                                                                                                                                                                                                                                                                                                                                                                                                                                                                                                                                                                                                                                        |              | 1.               | <u>E SCHEDULE NO</u><br>SEE SECTION CI<br>REINFORCING L | UTS FOR                                   |                              |
|                                                                                                                                                                                                                                                                                                                                                                                                                                                                                                                                                                                                                                                                                                                                                                                                                                                                                                                                                                                                                                                                                                                                                                                                                                                                                                                                                                                                                                                                                                                                                                                                                                                                                                                                                                                                                                                                                                                                                                                                                                                                                                        |              | NOTE:            | <u>5:</u><br>fc=7,000 psi.                              |                                           |                              |
|                                                                                                                                                                                                                                                                                                                                                                                                                                                                                                                                                                                                                                                                                                                                                                                                                                                                                                                                                                                                                                                                                                                                                                                                                                                                                                                                                                                                                                                                                                                                                                                                                                                                                                                                                                                                                                                                                                                                                                                                                                                                                                        |              |                  | TOP OF WALL N                                           | /ARIES, SEE F                             | PLAN.                        |
|                                                                                                                                                                                                                                                                                                                                                                                                                                                                                                                                                                                                                                                                                                                                                                                                                                                                                                                                                                                                                                                                                                                                                                                                                                                                                                                                                                                                                                                                                                                                                                                                                                                                                                                                                                                                                                                                                                                                                                                                                                                                                                        |              |                  |                                                         | IGNMENT TOL                               | ERANCE SHALL B               |
|                                                                                                                                                                                                                                                                                                                                                                                                                                                                                                                                                                                                                                                                                                                                                                                                                                                                                                                                                                                                                                                                                                                                                                                                                                                                                                                                                                                                                                                                                                                                                                                                                                                                                                                                                                                                                                                                                                                                                                                                                                                                                                        |              |                  | +/- 1/4 INCH FRO<br>SEE 8/S4.50 FC                      |                                           | MBED PLATE DETA              |
|                                                                                                                                                                                                                                                                                                                                                                                                                                                                                                                                                                                                                                                                                                                                                                                                                                                                                                                                                                                                                                                                                                                                                                                                                                                                                                                                                                                                                                                                                                                                                                                                                                                                                                                                                                                                                                                                                                                                                                                                                                                                                                        |              |                  | SEE 13/S4.40 &<br>TO SLAB CONNE                         |                                           | R TYPICAL WALL               |
|                                                                                                                                                                                                                                                                                                                                                                                                                                                                                                                                                                                                                                                                                                                                                                                                                                                                                                                                                                                                                                                                                                                                                                                                                                                                                                                                                                                                                                                                                                                                                                                                                                                                                                                                                                                                                                                                                                                                                                                                                                                                                                        |              |                  | WHEN REINFORC                                           |                                           |                              |
| l l l l l l l l l l l l l l l l l l l                                                                                                                                                                                                                                                                                                                                                                                                                                                                                                                                                                                                                                                                                                                                                                                                                                                                                                                                                                                                                                                                                                                                                                                                                                                                                                                                                                                                                                                                                                                                                                                                                                                                                                                                                                                                                                                                                                                                                                                                                                                                  |              |                  | VERTICAL BAR<br>CONTRACTORS                             |                                           |                              |
| Image: Second |              | 8. <sup>"-</sup> |                                                         | TED" ZONE RE                              | AREA OF CORE<br>EINFORCEMENT |
|                                                                                                                                                                                                                                                                                                                                                                                                                                                                                                                                                                                                                                                                                                                                                                                                                                                                                                                                                                                                                                                                                                                                                                                                                                                                                                                                                                                                                                                                                                                                                                                                                                                                                                                                                                                                                                                                                                                                                                                                                                                                                                        |              | 9. ",            | VERTIC                                                  | ES AREA OF<br>AL AND HORIZ<br>RCEMENT SEE | ZONTAL                       |
| #4 @<br>6" O.C.                                                                                                                                                                                                                                                                                                                                                                                                                                                                                                                                                                                                                                                                                                                                                                                                                                                                                                                                                                                                                                                                                                                                                                                                                                                                                                                                                                                                                                                                                                                                                                                                                                                                                                                                                                                                                                                                                                                                                                                                                                                                                        |              | 1Ø. (            |                                                         | ES COUPLING<br>ATION. SEE S2              | BEAM                         |
| #4 ⊛<br>6" O.C.                                                                                                                                                                                                                                                                                                                                                                                                                                                                                                                                                                                                                                                                                                                                                                                                                                                                                                                                                                                                                                                                                                                                                                                                                                                                                                                                                                                                                                                                                                                                                                                                                                                                                                                                                                                                                                                                                                                                                                                                                                                                                        | 3            |                  |                                                         | 2                                         | 1.7                          |
| #7 @<br>6" O.C.<br>#7 @<br>6" O.C.<br>#7 @<br>6" O.C.<br>#7 @<br>6" O.C.<br>#4 @<br>6" O.C.                                                                                                                                                                                                                                                                                                                                                                                                                                                                                                                                                                                                                                                                                                                                                                                                                                                                                                                                                                                                                                                                                                                                                                                                                                                                                                                                                                                                                                                                                                                                                                                                                                                                                                                                                                                                                                                                                                                                                                                                            | T-1          | A-1              | T-1 A-3                                                 | A-A<br>4-1                                |                              |
| NOT CALLED OUT USE REINF. FROM LEVEL BELOW.                                                                                                                                                                                                                                                                                                                                                                                                                                                                                                                                                                                                                                                                                                                                                                                                                                                                                                                                                                                                                                                                                                                                                                                                                                                                                                                                                                                                                                                                                                                                                                                                                                                                                                                                                                                                                                                                                                                                                                                                                                                            |              |                  | 1<br>53.12                                              | A-6 T-1 A-5 T-1                           |                              |
| ATCH VERT. SIZE & SPACING - TYP.                                                                                                                                                                                                                                                                                                                                                                                                                                                                                                                                                                                                                                                                                                                                                                                                                                                                                                                                                                                                                                                                                                                                                                                                                                                                                                                                                                                                                                                                                                                                                                                                                                                                                                                                                                                                                                                                                                                                                                                                                                                                       |              |                  |                                                         |                                           |                              |
| LL REINFORCING SCHEDULE                                                                                                                                                                                                                                                                                                                                                                                                                                                                                                                                                                                                                                                                                                                                                                                                                                                                                                                                                                                                                                                                                                                                                                                                                                                                                                                                                                                                                                                                                                                                                                                                                                                                                                                                                                                                                                                                                                                                                                                                                                                                                |              |                  |                                                         | <u>ए</u>                                  |                              |
|                                                                                                                                                                                                                                                                                                                                                                                                                                                                                                                                                                                                                                                                                                                                                                                                                                                                                                                                                                                                                                                                                                                                                                                                                                                                                                                                                                                                                                                                                                                                                                                                                                                                                                                                                                                                                                                                                                                                                                                                                                                                                                        |              |                  |                                                         | ×                                         | A-2                          |
|                                                                                                                                                                                                                                                                                                                                                                                                                                                                                                                                                                                                                                                                                                                                                                                                                                                                                                                                                                                                                                                                                                                                                                                                                                                                                                                                                                                                                                                                                                                                                                                                                                                                                                                                                                                                                                                                                                                                                                                                                                                                                                        |              |                  |                                                         |                                           |                              |
|                                                                                                                                                                                                                                                                                                                                                                                                                                                                                                                                                                                                                                                                                                                                                                                                                                                                                                                                                                                                                                                                                                                                                                                                                                                                                                                                                                                                                                                                                                                                                                                                                                                                                                                                                                                                                                                                                                                                                                                                                                                                                                        |              |                  |                                                         | 7-7                                       | 53.10                        |
|                                                                                                                                                                                                                                                                                                                                                                                                                                                                                                                                                                                                                                                                                                                                                                                                                                                                                                                                                                                                                                                                                                                                                                                                                                                                                                                                                                                                                                                                                                                                                                                                                                                                                                                                                                                                                                                                                                                                                                                                                                                                                                        |              |                  |                                                         | $\omega$                                  |                              |
|                                                                                                                                                                                                                                                                                                                                                                                                                                                                                                                                                                                                                                                                                                                                                                                                                                                                                                                                                                                                                                                                                                                                                                                                                                                                                                                                                                                                                                                                                                                                                                                                                                                                                                                                                                                                                                                                                                                                                                                                                                                                                                        |              |                  |                                                         | 1-3                                       |                              |
|                                                                                                                                                                                                                                                                                                                                                                                                                                                                                                                                                                                                                                                                                                                                                                                                                                                                                                                                                                                                                                                                                                                                                                                                                                                                                                                                                                                                                                                                                                                                                                                                                                                                                                                                                                                                                                                                                                                                                                                                                                                                                                        |              |                  |                                                         | A-7                                       |                              |
|                                                                                                                                                                                                                                                                                                                                                                                                                                                                                                                                                                                                                                                                                                                                                                                                                                                                                                                                                                                                                                                                                                                                                                                                                                                                                                                                                                                                                                                                                                                                                                                                                                                                                                                                                                                                                                                                                                                                                                                                                                                                                                        |              |                  |                                                         | 4                                         |                              |
|                                                                                                                                                                                                                                                                                                                                                                                                                                                                                                                                                                                                                                                                                                                                                                                                                                                                                                                                                                                                                                                                                                                                                                                                                                                                                                                                                                                                                                                                                                                                                                                                                                                                                                                                                                                                                                                                                                                                                                                                                                                                                                        |              |                  |                                                         |                                           |                              |
|                                                                                                                                                                                                                                                                                                                                                                                                                                                                                                                                                                                                                                                                                                                                                                                                                                                                                                                                                                                                                                                                                                                                                                                                                                                                                                                                                                                                                                                                                                                                                                                                                                                                                                                                                                                                                                                                                                                                                                                                                                                                                                        |              |                  |                                                         | A-8                                       | 2                            |
|                                                                                                                                                                                                                                                                                                                                                                                                                                                                                                                                                                                                                                                                                                                                                                                                                                                                                                                                                                                                                                                                                                                                                                                                                                                                                                                                                                                                                                                                                                                                                                                                                                                                                                                                                                                                                                                                                                                                                                                                                                                                                                        |              |                  |                                                         |                                           | 53.10<br>A-2                 |
|                                                                                                                                                                                                                                                                                                                                                                                                                                                                                                                                                                                                                                                                                                                                                                                                                                                                                                                                                                                                                                                                                                                                                                                                                                                                                                                                                                                                                                                                                                                                                                                                                                                                                                                                                                                                                                                                                                                                                                                                                                                                                                        |              | <u>·</u>         |                                                         |                                           |                              |
| 3                                                                                                                                                                                                                                                                                                                                                                                                                                                                                                                                                                                                                                                                                                                                                                                                                                                                                                                                                                                                                                                                                                                                                                                                                                                                                                                                                                                                                                                                                                                                                                                                                                                                                                                                                                                                                                                                                                                                                                                                                                                                                                      | ) NORTH C    | ORE KI           | <u>EY PLAN</u>                                          |                                           |                              |
|                                                                                                                                                                                                                                                                                                                                                                                                                                                                                                                                                                                                                                                                                                                                                                                                                                                                                                                                                                                                                                                                                                                                                                                                                                                                                                                                                                                                                                                                                                                                                                                                                                                                                                                                                                                                                                                                                                                                                                                                                                                                                                        | <del>.</del> |                  |                                                         |                                           |                              |
|                                                                                                                                                                                                                                                                                                                                                                                                                                                                                                                                                                                                                                                                                                                                                                                                                                                                                                                                                                                                                                                                                                                                                                                                                                                                                                                                                                                                                                                                                                                                                                                                                                                                                                                                                                                                                                                                                                                                                                                                                                                                                                        |              |                  |                                                         |                                           |                              |
| MultiCare                                                                                                                                                                                                                                                                                                                                                                                                                                                                                                                                                                                                                                                                                                                                                                                                                                                                                                                                                                                                                                                                                                                                                                                                                                                                                                                                                                                                                                                                                                                                                                                                                                                                                                                                                                                                                                                                                                                                                                                                                                                                                              |              |                  |                                                         |                                           |                              |
| NCY DEPARTMENT & CANCER C                                                                                                                                                                                                                                                                                                                                                                                                                                                                                                                                                                                                                                                                                                                                                                                                                                                                                                                                                                                                                                                                                                                                                                                                                                                                                                                                                                                                                                                                                                                                                                                                                                                                                                                                                                                                                                                                                                                                                                                                                                                                              | ENTER EX     | PANSIC           | DN —                                                    |                                           |                              |