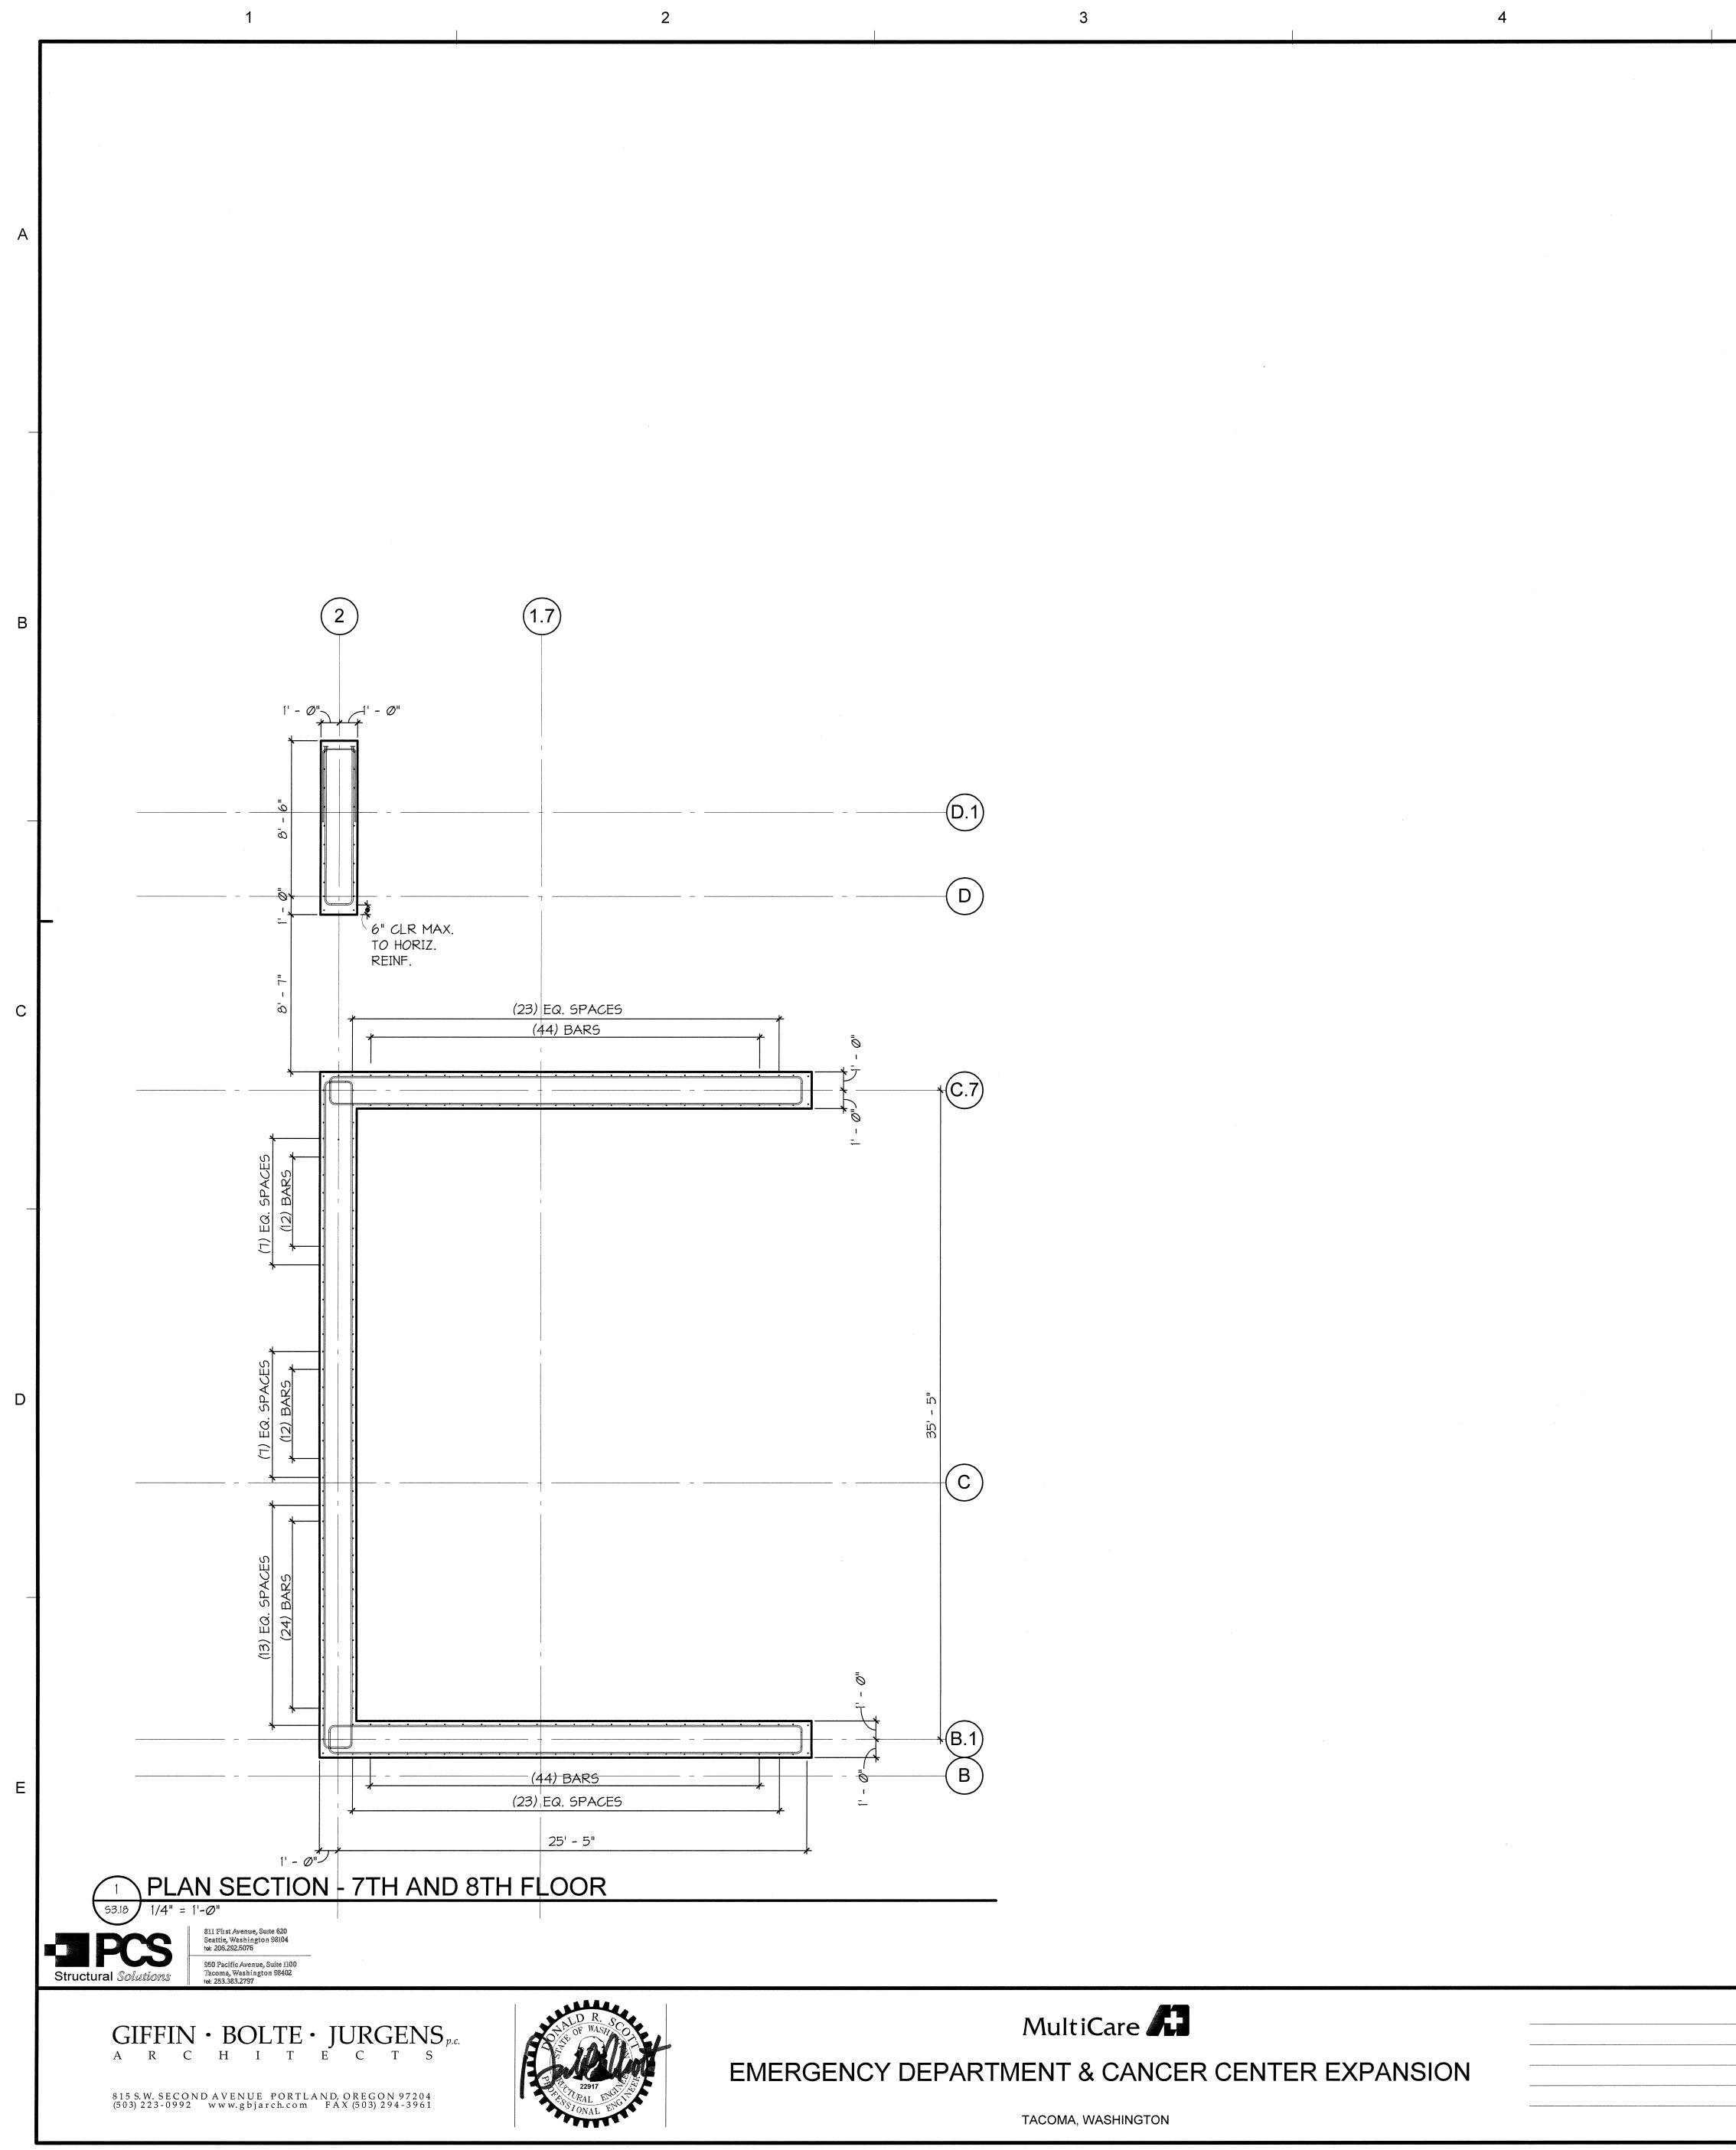

|  | 5                                     |  | • . | 6 |                              |                             |          |
|--|---------------------------------------|--|-----|---|------------------------------|-----------------------------|----------|
|  |                                       |  |     |   |                              |                             |          |
|  |                                       |  |     |   |                              |                             |          |
|  |                                       |  |     |   |                              |                             |          |
|  |                                       |  |     |   |                              |                             |          |
|  |                                       |  |     |   |                              |                             |          |
|  |                                       |  |     |   |                              |                             |          |
|  |                                       |  |     |   |                              |                             |          |
|  |                                       |  |     |   |                              |                             |          |
|  |                                       |  |     |   |                              |                             |          |
|  |                                       |  |     |   |                              |                             |          |
|  |                                       |  | ,   |   |                              |                             |          |
|  |                                       |  |     |   |                              |                             |          |
|  |                                       |  |     |   |                              |                             |          |
|  |                                       |  |     |   |                              |                             |          |
|  |                                       |  |     |   |                              |                             |          |
|  |                                       |  |     |   |                              |                             |          |
|  |                                       |  |     |   |                              |                             |          |
|  |                                       |  |     |   |                              |                             |          |
|  |                                       |  |     |   |                              |                             |          |
|  |                                       |  |     |   |                              |                             |          |
|  |                                       |  |     |   |                              |                             |          |
|  |                                       |  |     |   |                              |                             |          |
|  |                                       |  |     |   |                              |                             |          |
|  |                                       |  |     |   |                              |                             |          |
|  |                                       |  |     |   |                              |                             |          |
|  |                                       |  |     |   |                              |                             |          |
|  |                                       |  |     |   |                              |                             |          |
|  |                                       |  |     |   |                              |                             |          |
|  |                                       |  |     |   |                              |                             |          |
|  |                                       |  |     |   | Date                         | 09-26-2008                  | NORTH CO |
|  | · · · · · · · · · · · · · · · · · · · |  |     |   | Scale<br>Drawn By<br>Job No. | 1/4" = 1'-0"<br>RSC<br>4034 | SECTION  |
|  |                                       |  |     |   |                              |                             |          |