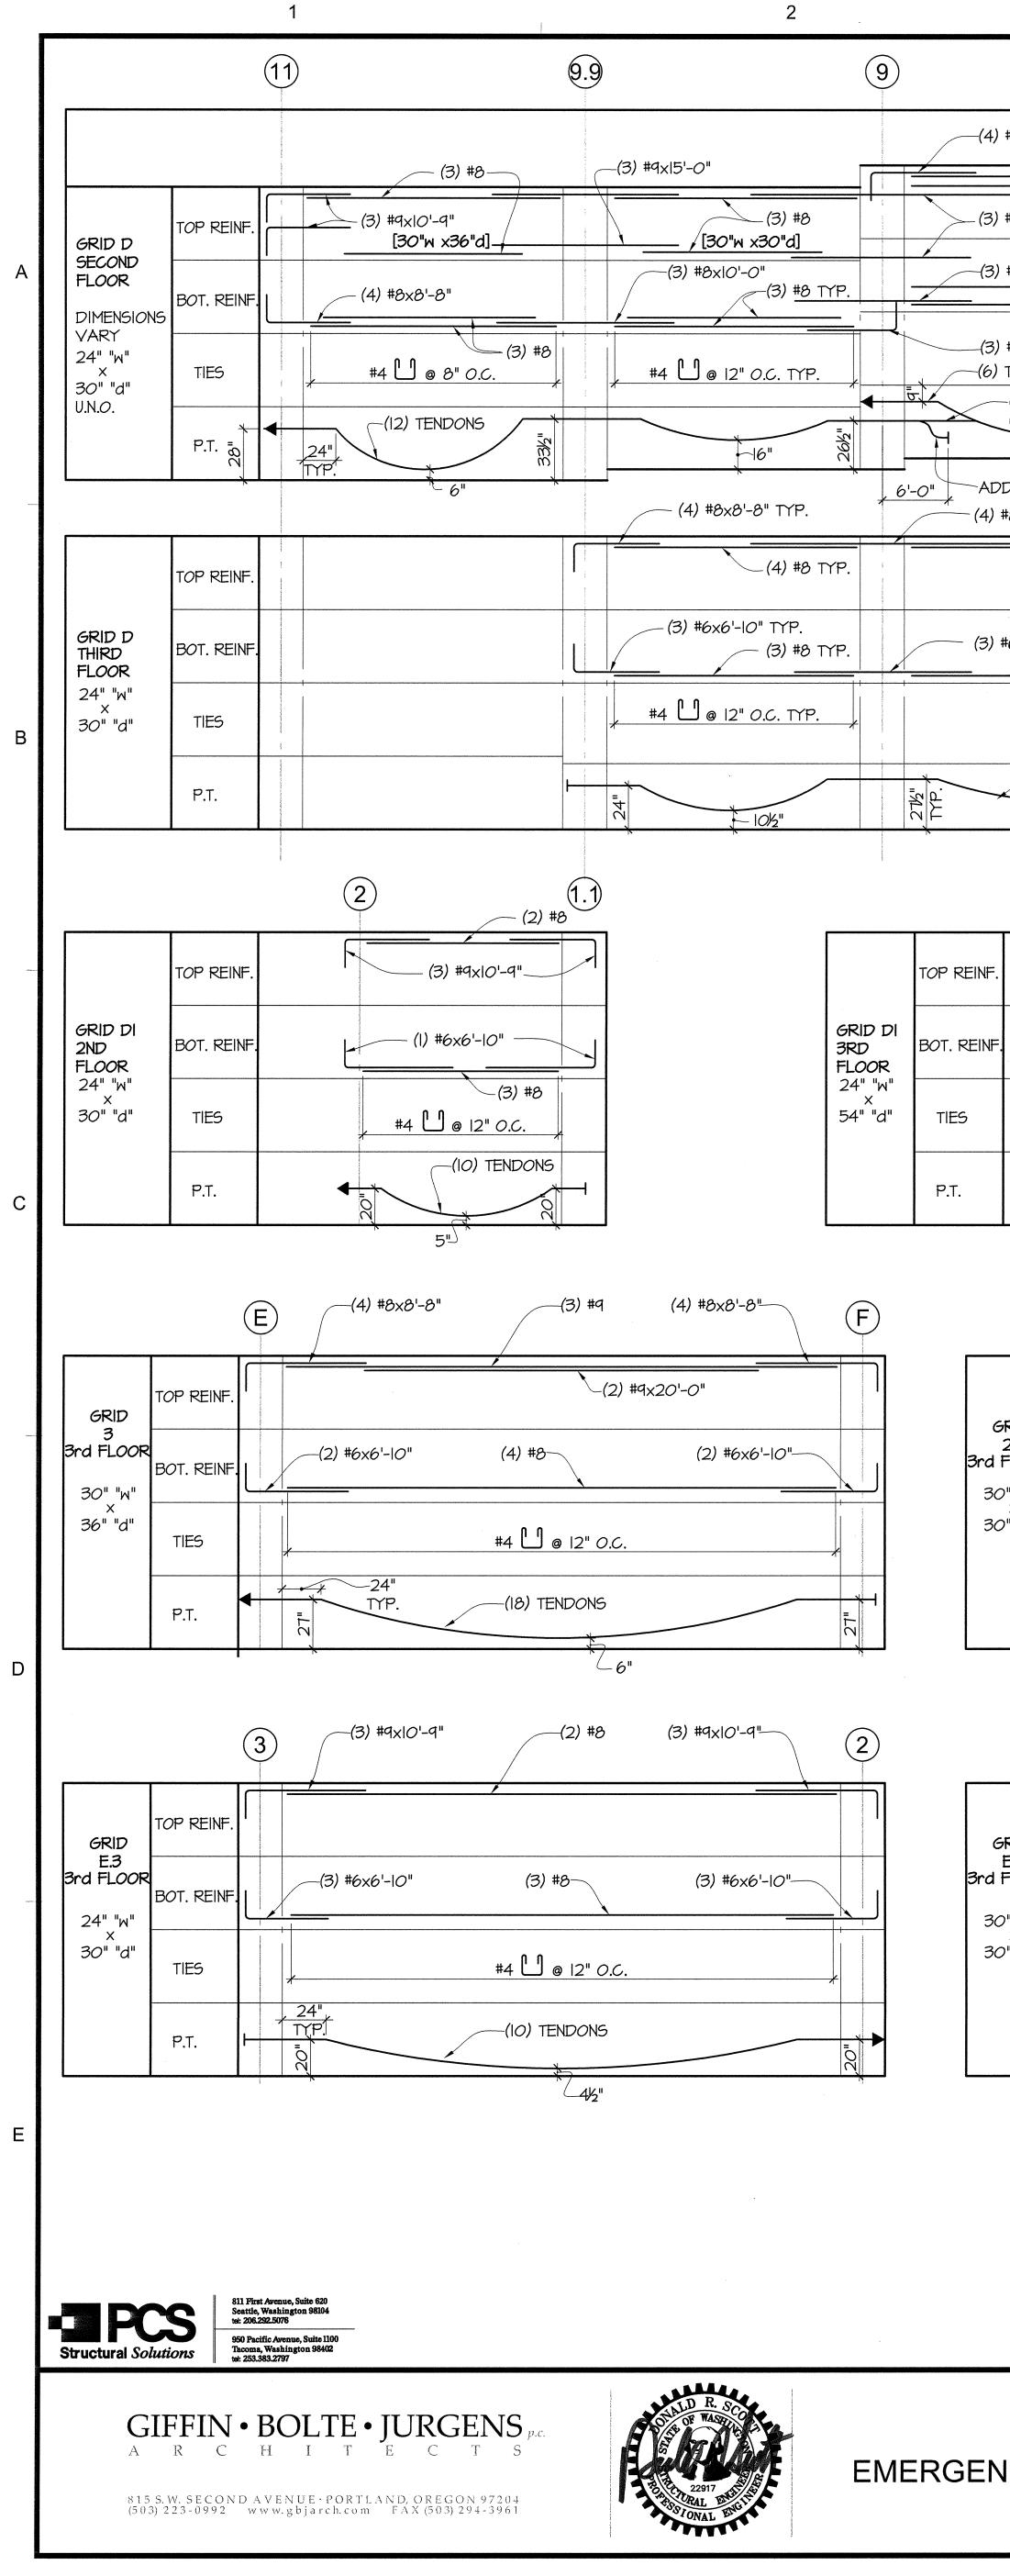

|                                    |                           | 8                                                   | 3                 |                           | 7                 |                                                   | 4      | 3)                                                      |                            |
|------------------------------------|---------------------------|-----------------------------------------------------|-------------------|---------------------------|-------------------|---------------------------------------------------|--------|---------------------------------------------------------|----------------------------|
| #9×10'-                            | -9"(3) #8                 | ) TYP.                                              |                   | POST                      | TENSI             | ONED CO                                           | NCRETE | GIRDER                                                  | SCHE                       |
| #9x15'-                            | 0"<br>-0" TYP.            |                                                     | (3) #9x15'-(      | <br>כיי דירף.             |                   |                                                   |        |                                                         |                            |
| #6x6'-<br>TENDO                    |                           |                                                     |                   |                           |                   |                                                   |        |                                                         |                            |
| -CONTI                             |                           |                                                     | 27½"/<br>P. UN.O. |                           |                   |                                                   | 9      |                                                         | *                          |
| D (9) T                            | 掲"<br>ENDONS<br>O" TYP.   |                                                     | <u>م</u> د<br>    | "( <b>⊣⊮₂</b> "           |                   | 6 <u>n</u> ) <sup>r</sup>                         |        | INT. STRESS                                             | 5ING<br>5E SEE 6<br>54.17  |
| #6xl2'-(                           | <br>0" TYP.               |                                                     |                   |                           |                   |                                                   |        |                                                         |                            |
|                                    |                           |                                                     |                   |                           |                   |                                                   |        |                                                         |                            |
| ×-+                                | (10) TENDON<br>5/2"       | 45                                                  |                   |                           |                   | 14"                                               |        |                                                         | 14"                        |
|                                    |                           | (4) #6×6'<br>(4) #8 -/<br>#4 [] @ 12<br>- (16) TEND | 2" O.C.           | 2. BEAM ELEVAT            | TIONS ARE NOT     | RCE SHALL NOT BE<br>TO SCALE.<br>SHOWN ON THE DRA |        |                                                         | NPPROVAL.                  |
|                                    |                           | E /                                                 | (3) #9x10'-9"     | (2) #                     | ŧ8 (3) #«         | 9x10'-9"                                          | F      |                                                         |                            |
| RID                                | TOP REINF.<br>BOT. REINF. |                                                     | 3) #6×6'-I0"      | (3) #8~                   | (                 | (3) #6x6'-10"                                     |        |                                                         |                            |
|                                    | TIES<br>P.T.              |                                                     | "<br>1            | #4 🗍 @ 12"<br>(14) TENDON |                   |                                                   | 2]<br> | EXTEND TENI<br>THROUGH AD<br>TO STRESS @<br>DRAPE W/ IN | 9 JACENT B3<br>9 GRID G NO |
|                                    |                           | 3                                                   | (3) #9x10'-9"     | (2) #                     | 4/4"<br>#8 (3) #4 | 9x10'-9"                                          | 2      | MAINTAIN 21'<br>FROM BOT. (                             | ' C.G.S.<br>2F 30" BM      |
| FLOOR<br>FLOOR<br>2" "w"<br>2" "d" | TOP REINF.<br>BOT. REINF  |                                                     | (3) #6×6'- 0"     | (3) #8~                   | <br>(;            | 3) #6×6'-10"                                      |        |                                                         |                            |
|                                    | TIES                      |                                                     |                   | #4 🗋 @  2"                | 0.C.              |                                                   |        |                                                         |                            |
| 1                                  |                           | 24"<br>TYP.                                         |                   |                           |                   | · ·                                               |        |                                                         |                            |