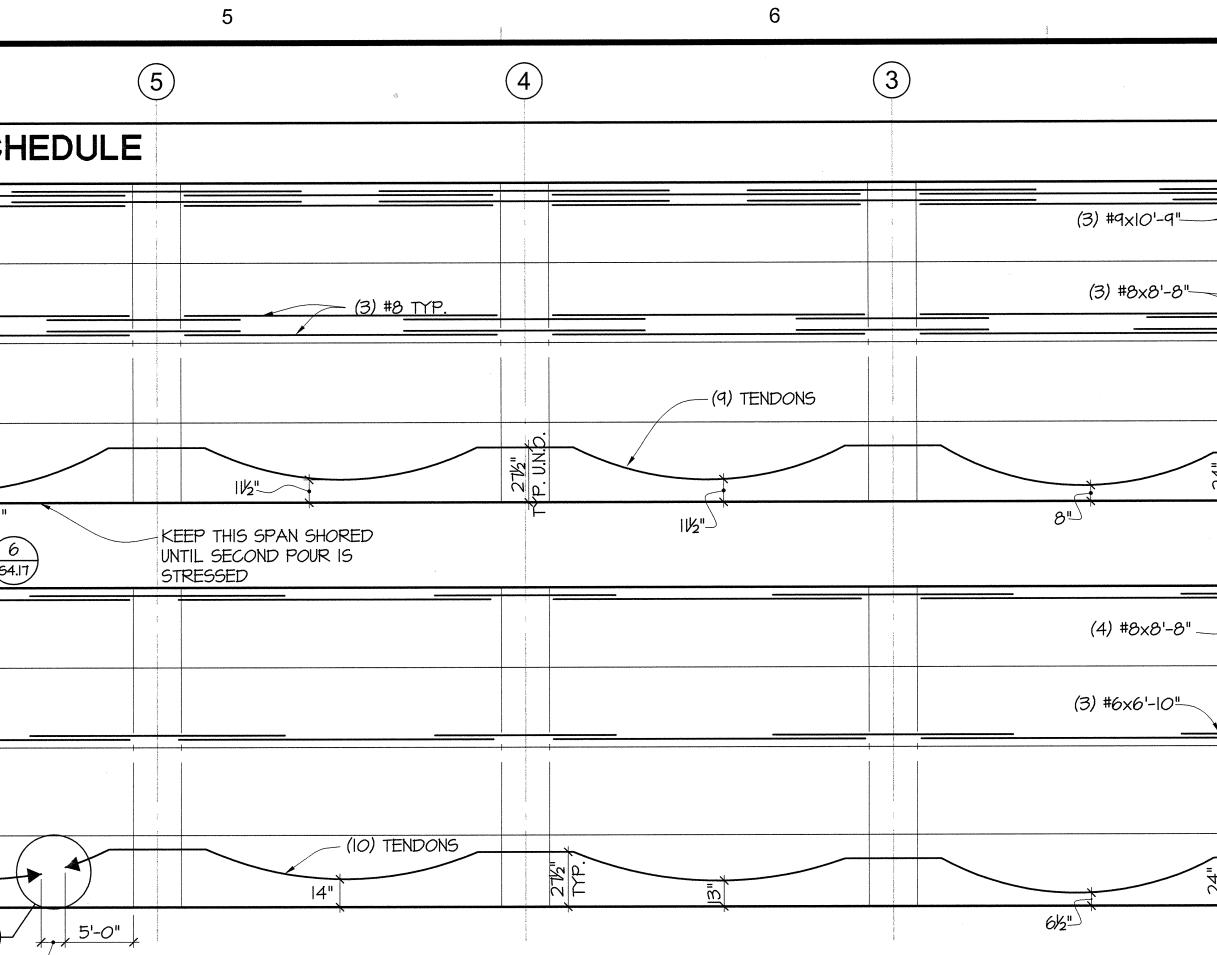

|                                    |                           | 8                                                   | 3                 |                           | 7                 |                                                   | 4      | 3)                                                      |                            |
|------------------------------------|---------------------------|-----------------------------------------------------|-------------------|---------------------------|-------------------|---------------------------------------------------|--------|---------------------------------------------------------|----------------------------|
| #9×10'-                            | -9"(3) #8                 | ) TYP.                                              |                   | POST                      | TENSI             | ONED CO                                           | NCRETE | GIRDER                                                  | SCHE                       |
| #9x15'-                            | 0"<br>-0" TYP.            |                                                     | (3) #9x15'-(      | <br>כיי דירף.             |                   |                                                   |        |                                                         |                            |
| #6x6'-<br>TENDO                    |                           |                                                     |                   |                           |                   |                                                   |        |                                                         |                            |
| -CONTI                             |                           |                                                     | 27½"/<br>P. UN.O. |                           |                   |                                                   | 9      |                                                         | *                          |
| D (9) T                            | 掲"<br>ENDONS<br>O" TYP.   |                                                     | <u>م</u> د<br>    | "( <b>⊣⊮₂</b> "           |                   | 6 <u>n</u> ) <sup>r</sup>                         |        | INT. STRESS                                             | 5ING<br>5E SEE 6<br>54.17  |
| #6xl2'-(                           | <br>0" TYP.               |                                                     |                   |                           |                   |                                                   |        |                                                         |                            |
|                                    |                           |                                                     |                   |                           |                   |                                                   |        |                                                         |                            |
| ×-+                                | (10) TENDON<br>5/2"       | 45                                                  |                   |                           |                   | 14"                                               |        |                                                         | 14"                        |
|                                    |                           | (4) #6×6'<br>(4) #8 -/<br>#4 [] @ 12<br>- (16) TEND | 2" O.C.           | 2. BEAM ELEVAT            | TIONS ARE NOT     | RCE SHALL NOT BE<br>TO SCALE.<br>SHOWN ON THE DRA |        |                                                         | NPPROVAL.                  |
|                                    |                           | E /                                                 | (3) #9x10'-9"     | (2) #                     | ŧ8 (3) #«         | 9x10'-9"                                          | F      |                                                         |                            |
| RID                                | TOP REINF.<br>BOT. REINF. |                                                     | 3) #6×6'-I0"      | (3) #8~                   | (                 | (3) #6x6'-10"                                     |        |                                                         |                            |
|                                    | TIES<br>P.T.              |                                                     | "<br>1            | #4 🗍 @ 12"<br>(14) TENDON |                   |                                                   | 2]<br> | EXTEND TENI<br>THROUGH AD<br>TO STRESS @<br>DRAPE W/ IN | 9 JACENT B3<br>9 GRID G NO |
|                                    |                           | 3                                                   | (3) #9x10'-9"     | (2) #                     | 4/4"<br>#8 (3) #4 | 9x10'-9"                                          | 2      | MAINTAIN 21'<br>FROM BOT. (                             | ' C.G.S.<br>2F 30" BM      |
| FLOOR<br>FLOOR<br>2" "w"<br>2" "d" | TOP REINF.<br>BOT. REINF  |                                                     | (3) #6×6'- 0"     | (3) #8~                   | <br>(;            | 3) #6×6'-10"                                      |        |                                                         |                            |
|                                    | TIES                      |                                                     |                   | #4 🗋 @  2"                | 0.C.              |                                                   |        |                                                         |                            |
| 1                                  |                           | 24"<br>TYP.                                         |                   |                           |                   | · ·                                               |        |                                                         |                            |