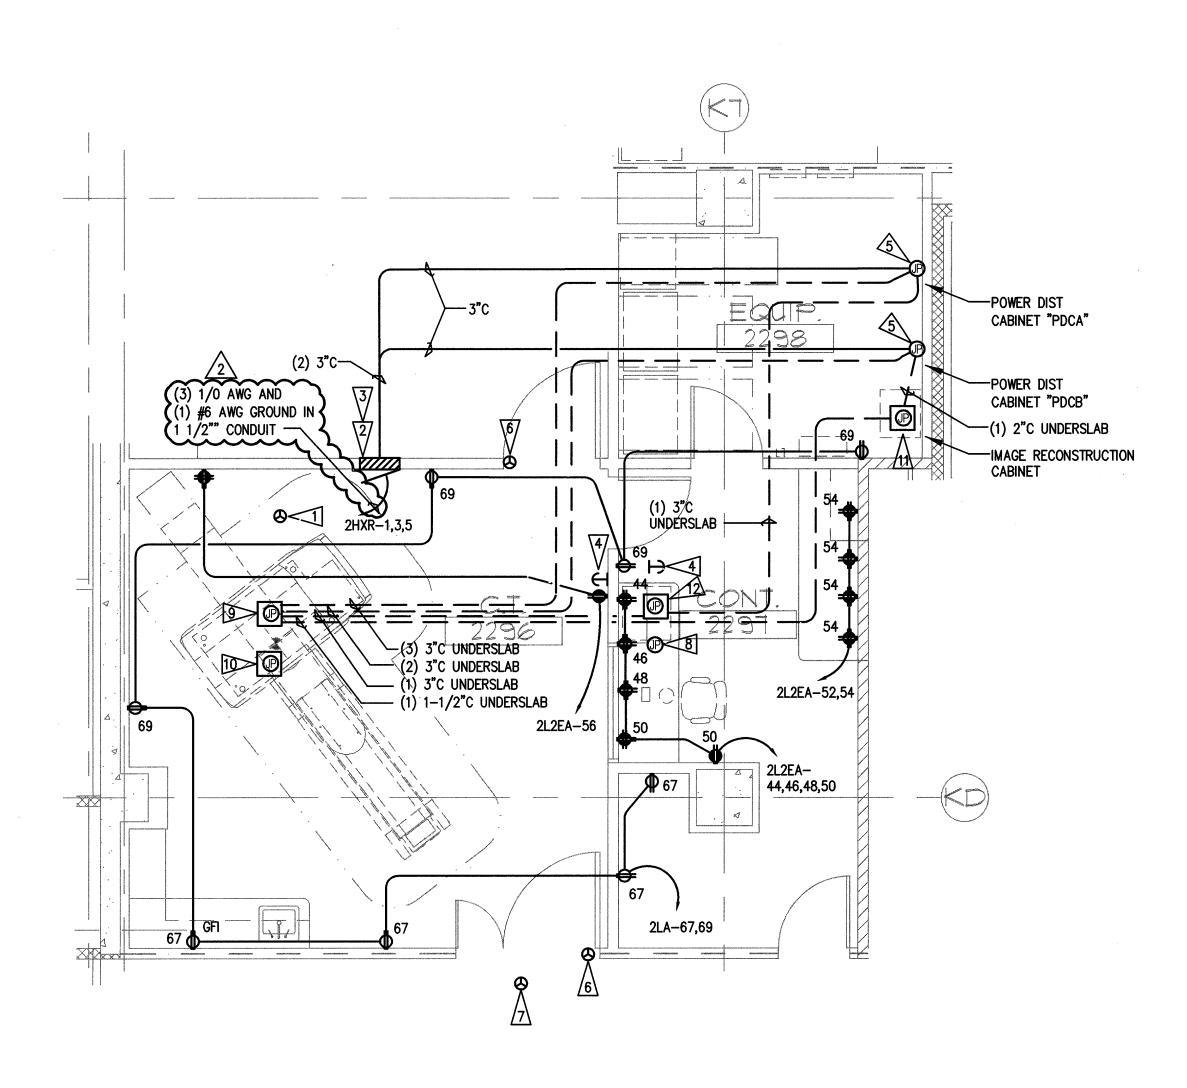

CT CONT 2236 SO CONT 2237

2ND FL C.T. RM ENLARGED PLAN - POWER

SCALE: AS INDICATED

1 2 4 8 12

2 2ND FL C.T. RM ENLARGED PLAN - SYSTEMS
SCALE: AS INDICATED

0 1 2 4 8 12
as indicated feet

**GENERAL NOTES** 

1. EQUIPMENT LAYOUT PENDING SITE SPECIFIC DRAWINGS AND LAYOUTS.

**FLAG NOTES** 

PROVIDE 8"x8"x4"DEEP PULLBOX MOUNTED IN CEILING SPACE FOR MED-RAD INJECTOR AND PROVIDE HARD WIRED CONNECTION.

PROVIDE 480Y/277V, 250A, 3Ø MAIN CIRCUIT BREAKER PANELBOARD FLUSH MOUNTED IN WALL. SIEMENS #P2E18FD250ATS PANELBOARD OR APPROVED EQUAL. MAIN CIRCUIT BREAKER SHALL BE SHUNT TRIP. SEIMENS #S01FD60 120 VAC SHUNT TRIP OR APPROVED EQUAL. PROVIDE INTEGRAL 277V—120V STEP DOWN TRANSFORMER WITHIN PANELBOARD FOR SHUNT TRIP SUPPLY CIRCUIT. SIEMENS #KT7050P OR APPROVED EQUAL.

PROVIDE (2) 125A, 3Ø BRANCH CIRCUIT BREAKERS TO FEED POWER DISTRIBUTION CABINETS A AND B. SIEMENS #ED43B125 OR APPROVED EQUAL.

PROVIDE "EPO" ACUATOR SWITCH (SIEMENS #3SB3000-1HA20 OR APPROVED EQUAL), (1) N.C. 120V CONTROL RELAY AND (1) N.O. 120V CONTROL RELAY. PROVIDE ALL INTERCONNECTING CONDUIT AND WRING BETWEEN EPO, POWER DIST CABINET 'PDCA' AND SHUNT TRIP OF MAIN CIRCUIT BREAKER.

PROVIDE PULLBOX FLUSH MOUNTED WITHIN FINISHED WALL AT FLOORLINE FOR POWER DISTRIBUTION UNIT.

PROVIDE HARD-WIRED 24V CONNECTION TO DOOR SWITCH MOUNTED IN DOOR FRAME. PROVIDE ALL INTERCONNECTING CONDUIT AND WIRING BACK TO PDCA.

PROVIDE HARD-WIRED 120V CONNECTION TO X-RAY WARNING LIGHT LOCATED OUTSIDE ROOM. PROVIDE 24V N.O. RELAY AND ALL INTERCONNECTING CONDUIT AND WIRING BACK TO PDCA.

PROVIDE 8"x8"x4"DEEP PULLBOX FLUSH MOUNTED WITHIN FINISHED WALL FOR INJECTOR CONTROL WIRING. PROVIDE AND ROUTE (1)  $2-\frac{1}{2}$ "C AND WIRING TO INJECTOR J-BOX IN CEILING SPACE.

PROVIDE 12"x12"x8" DEEP PULL—BOX MOUNTED BELOW FLOOR

SLAB WITH 3-½" SLEEVE AND 2-½" SLEEVE STUBBED UP AND
FLUSH WITH FINISHED FLOOR FOR GANTRY ACCESS

PROVIDE 8"x8"x8" DEEP PULL—BOX MOUNTED BELOW FLOOR SLAB WITH 5" SLEEVE STUBBED UP AND FLUSH WITH FINISHED FLOOR FOR CONDENSATION PIPING.

PROVIDE 12"x12"x8" DEEP PULL—BOX MOUNTED BELOW FLOOR SLAB WITH 6" SLEEVE STUBBED UP AND FLUSH WITH FINISHED FLOOR FOR IMAGE RECONSTRUCTION.

PROVIDE 12"x12"x8" DEEP PULL—BOX MOUNTED BELOW FLOOR SLAB WITH 6" SLEEVE STUBBED UP AND FLUSH WITH FINISHED FLOOR FOR IMAGE RECONSTRUCTION CONTROL CONSOLE.