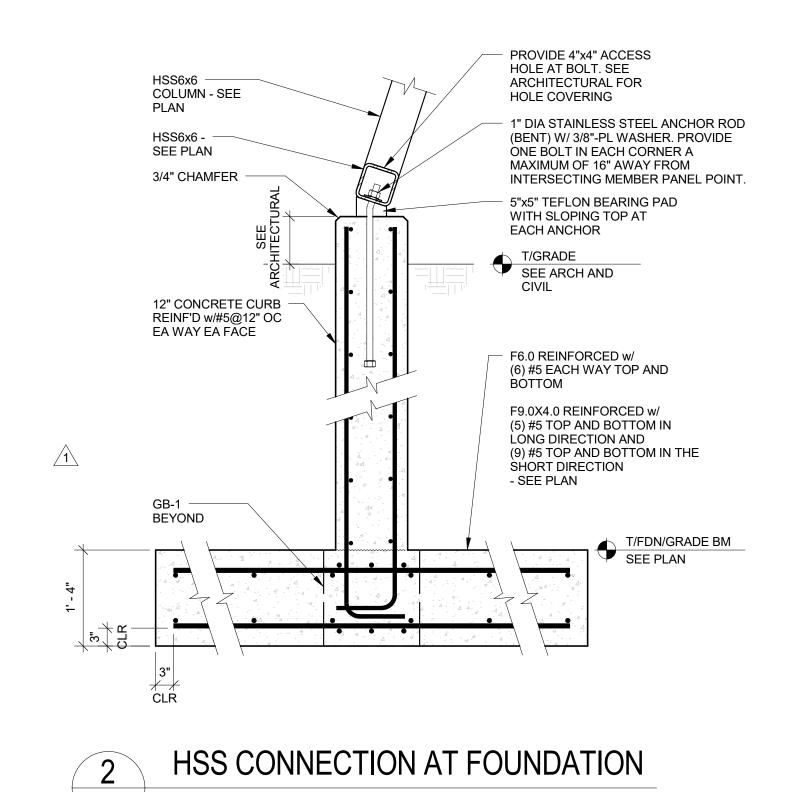

SHADE STRUCTURE - FABRIC ATTACHMENT

|      | TENSION DEVELOPMENT<br>AND LAP SPLICE<br>LENGTHS (INCHES) |                |  |  |  |
|------|-----------------------------------------------------------|----------------|--|--|--|
| BAR  | LAP<br>CLASS                                              | f'c = 4000 psi |  |  |  |
| SI7E | $\Box$ $\Box$ $\Delta$ $\Box$ $\Box$                      |                |  |  |  |

|             |              | `              | , , , , , , , , , , , , , , , , , , , |
|-------------|--------------|----------------|---------------------------------------|
| BAR<br>SIZE | LAP<br>CLASS | f'c = 4000 psi |                                       |
|             |              | TOP BARS       | OTHER BARS                            |
| #3          | В