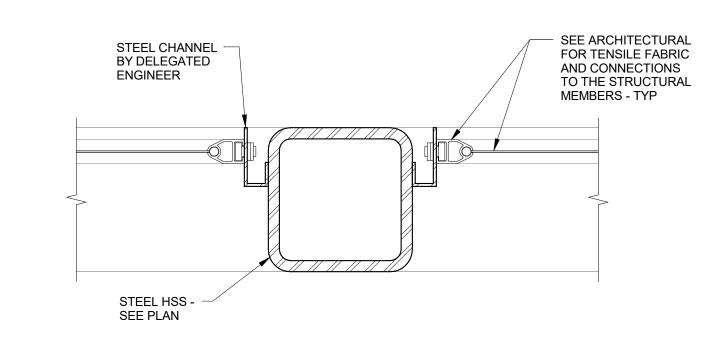

SHADE STRUCTURE - FABRIC ATTACHMENT

|      | TENSION DEVELOPMENT<br>AND LAP SPLICE<br>LENGTHS (INCHES) |                |  |  |  |
|------|-----------------------------------------------------------|----------------|--|--|--|
| BAR  | LAP<br>CLASS                                              | f'c = 4000 psi |  |  |  |
| SI7E | $\Box$ $\Box$ $\Delta$ $\Box$ $\Box$                      |                |  |  |  |

|             |              | `              | , , , , , , , , , , , , , , , , , , , |
|-------------|--------------|----------------|---------------------------------------|
| BAR<br>SIZE | LAP<br>CLASS | f'c = 4000 psi |                                       |
|             |              | TOP BARS       | OTHER BARS                            |
| #3          | В