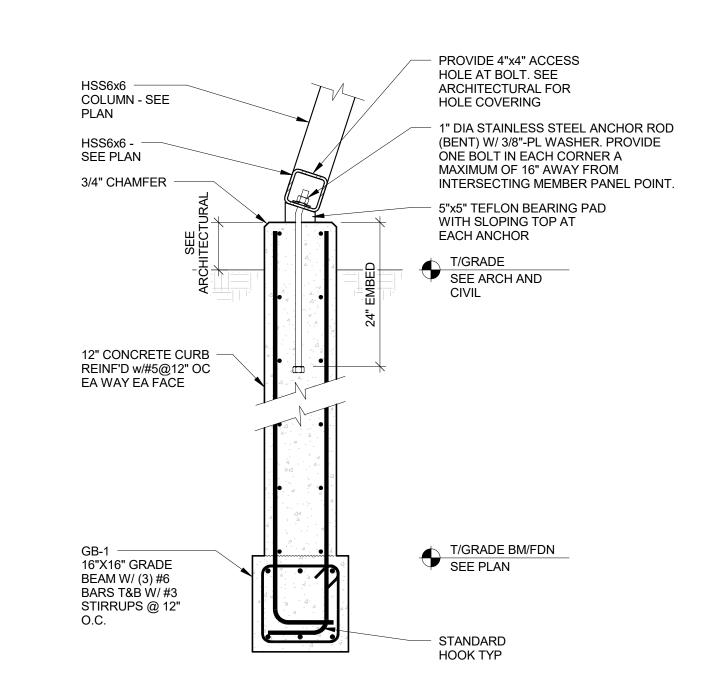

SHADE STRUCTURE - FABRIC ATTACHMENT

|      | TENSION DEVELOPMENT<br>AND LAP SPLICE<br>LENGTHS (INCHES) |                |  |  |  |
|------|-----------------------------------------------------------|----------------|--|--|--|
| BAR  | LAP<br>CLASS                                              | f'c = 4000 psi |  |  |  |
| SI7E | $\Box$ $\Box$ $\Delta$ $\Box$ $\Box$                      |                |  |  |  |

|             |              | `              | , , , , , , , , , , , , , , , , , , , |
|-------------|--------------|----------------|---------------------------------------|
| BAR<br>SIZE | LAP<br>CLASS | f'c = 4000 psi |                                       |
|             |              | TOP BARS       | OTHER BARS                            |
| #3          | В