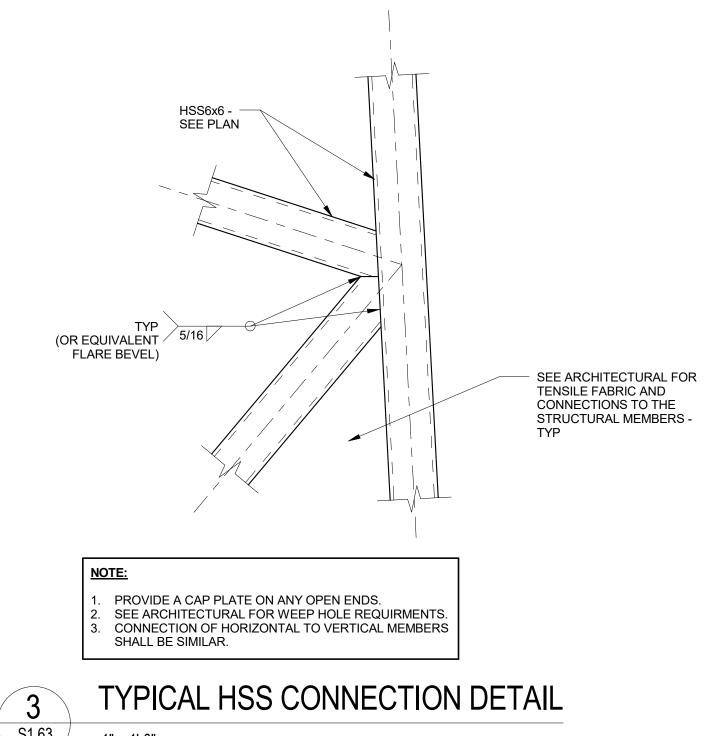

SHADE STRUCTURE - FABRIC ATTACHMENT

|      | TENSION DEVELOPMENT<br>AND LAP SPLICE<br>LENGTHS (INCHES) |                |  |  |  |
|------|-----------------------------------------------------------|----------------|--|--|--|
| BAR  | LAP<br>CLASS                                              | f'c = 4000 psi |  |  |  |
| SI7E | $\Box$ $\Box$ $\Delta$ $\Box$ $\Box$                      |                |  |  |  |

|             |              | `              | , , , , , , , , , , , , , , , , , , , |
|-------------|--------------|----------------|---------------------------------------|
| BAR<br>SIZE | LAP<br>CLASS | f'c = 4000 psi |                                       |
|             |              | TOP BARS       | OTHER BARS                            |
| #3          | В