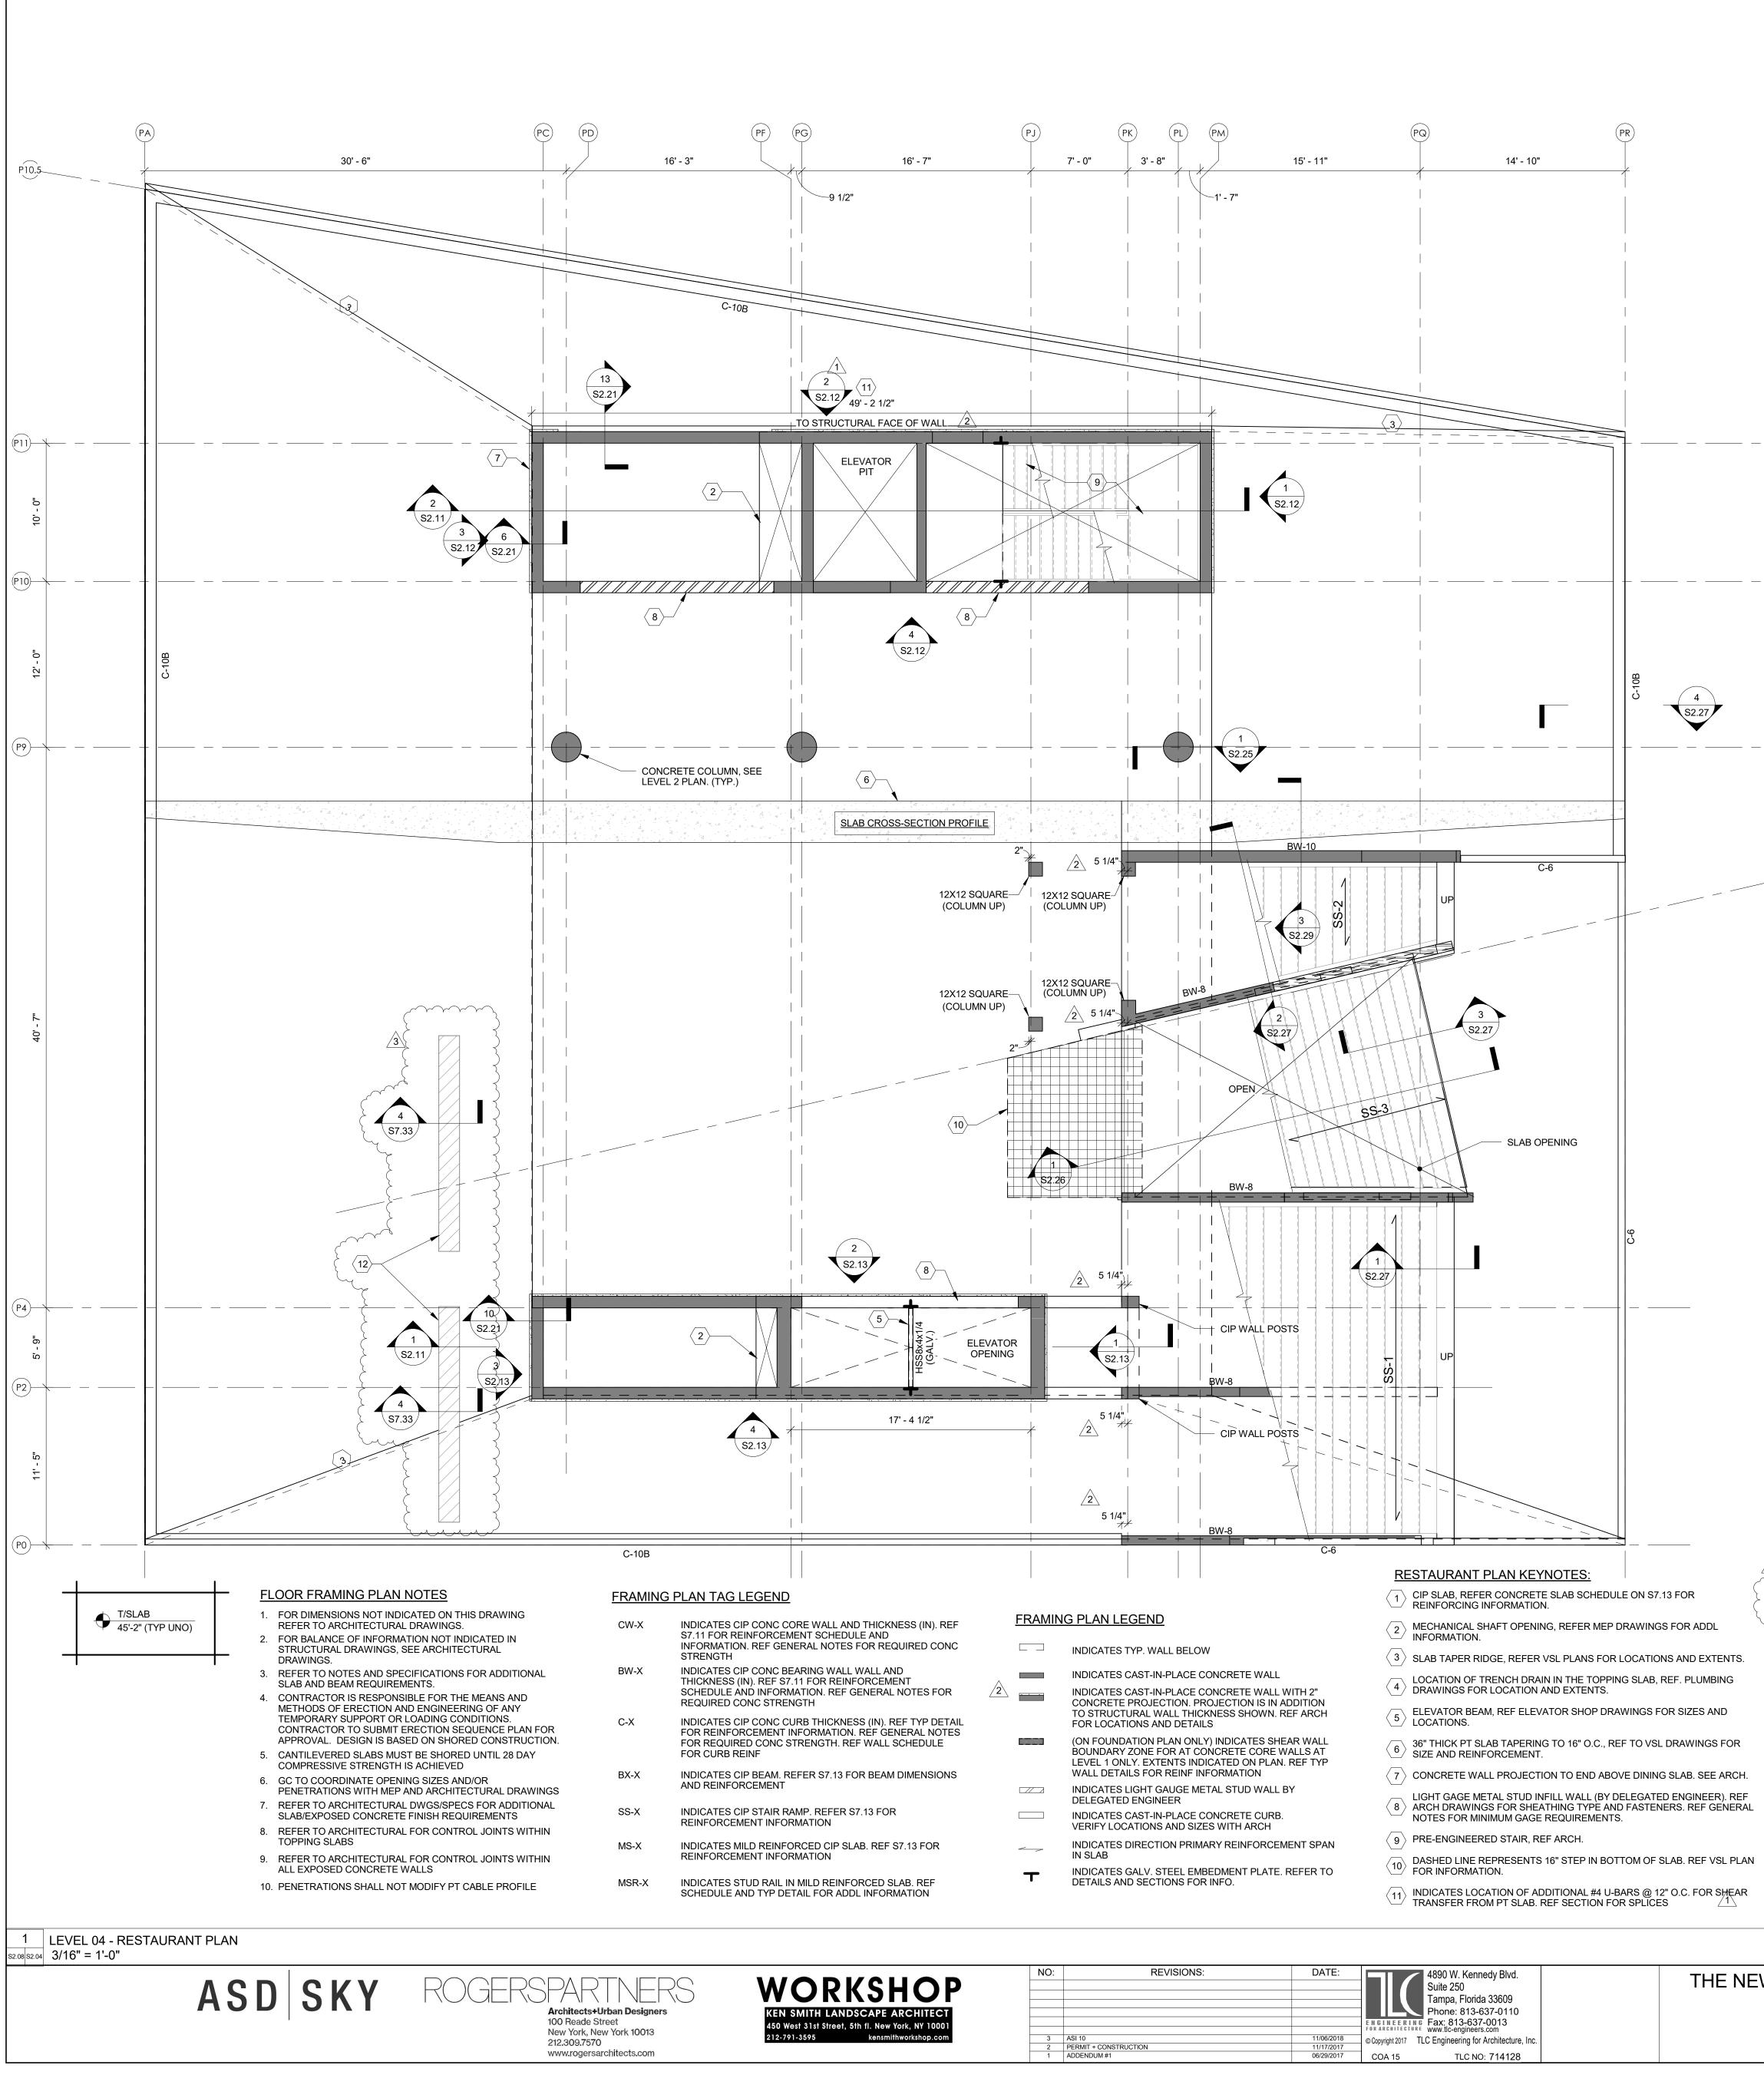

|                                                 | NO: | REVISIONS:            | DATE:      | 4890 W. Kennedy Blvd.                                   |
|-------------------------------------------------|-----|-----------------------|------------|---------------------------------------------------------|
| VORKSHOP                                        |     |                       |            | Suite 250                                               |
|                                                 |     |                       |            | Tampa, Florida 33609                                    |
| EN SMITH LANDSCAPE ARCHITECT                    |     |                       |            | Phone: 813-637-0110                                     |
| 50 West 31st Street, 5th fl. New York, NY 10001 |     |                       |            | ENGINEERING Fax: 813-637-0013                           |
| 12-791-3595 kensmithworkshop.com                | 3   | ASI 10                | 11/06/2018 | © Copyright 2017 TLC Engineering for Architecture, Inc. |
|                                                 | 2   | PERMIT + CONSTRUCTION | 11/17/2017 |                                                         |
|                                                 | 1   | ADDENDUM #1           | 06/29/2017 |                                                         |