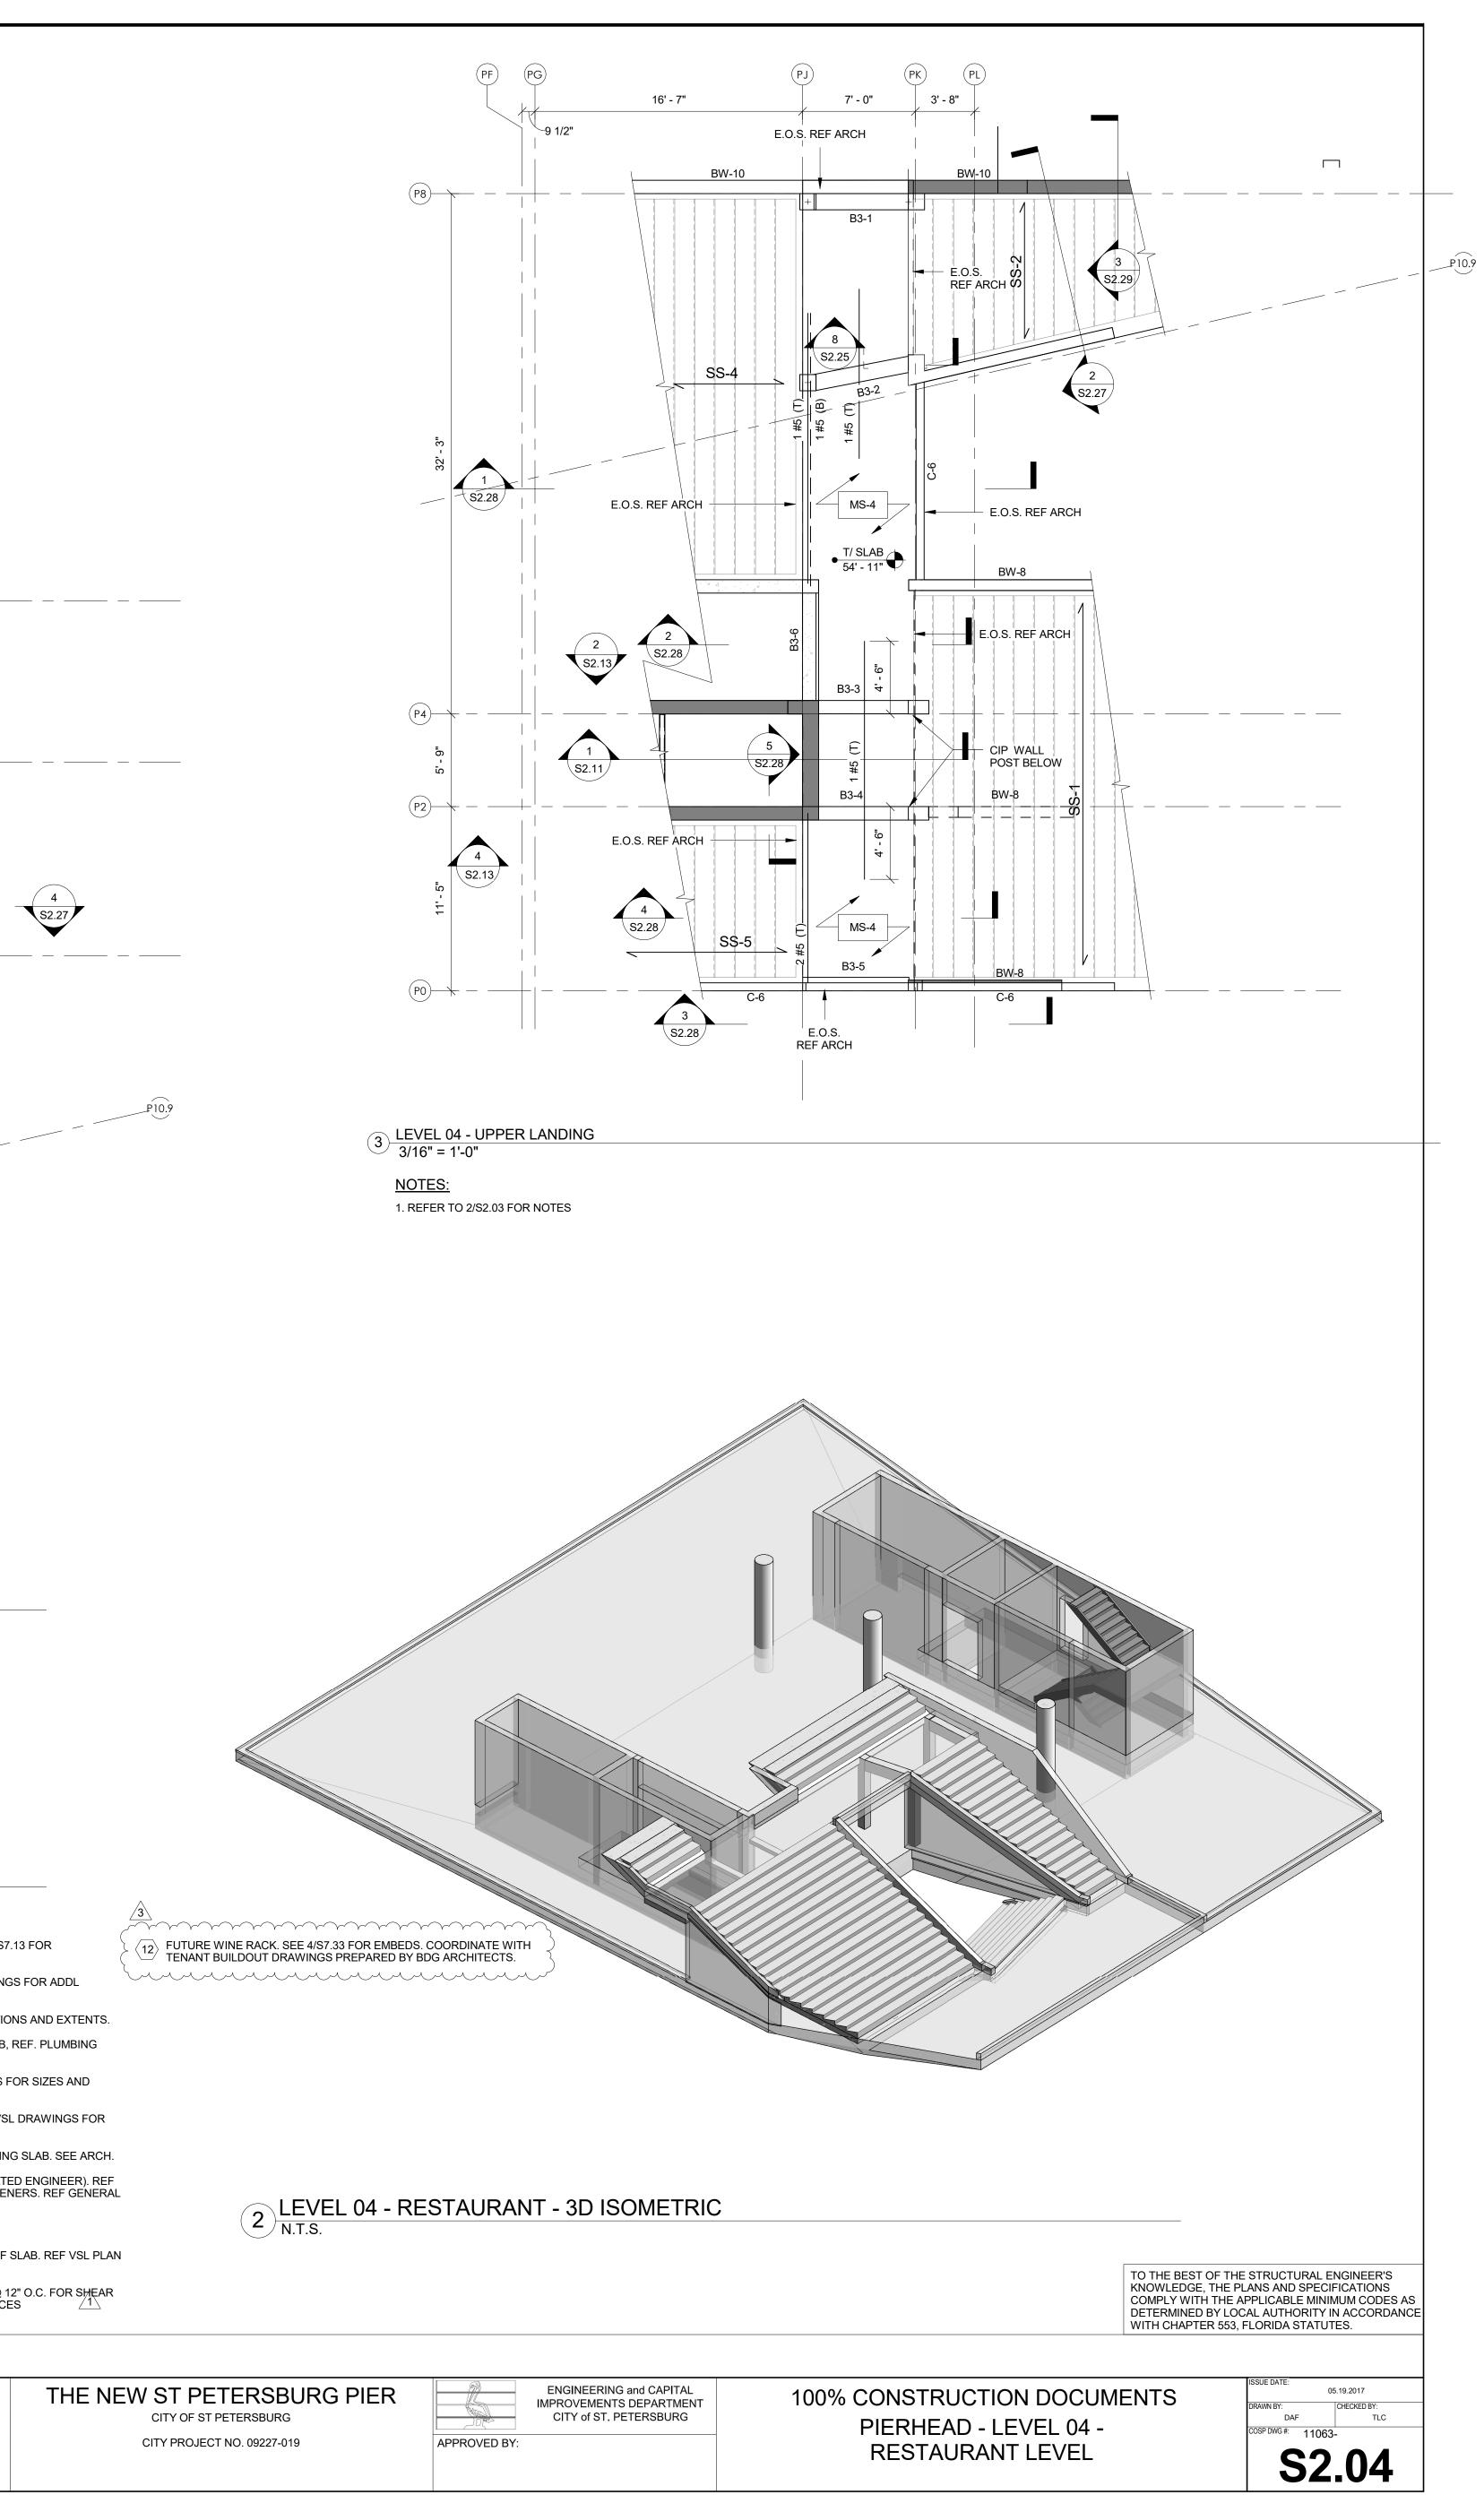

| THE NEW ST PETERSBURG PIER |             | ENGINEERING and CAPITAL<br>IMPROVEMENTS DEPARTMENT | 100% CONSTRUCTION DOCUM |
|----------------------------|-------------|----------------------------------------------------|-------------------------|
| CITY OF ST PETERSBURG      |             | CITY of ST. PETERSBURG                             | PIERHEAD - LEVEL 04 -   |
| CITY PROJECT NO. 09227-019 | APPROVED BY | ·.                                                 | RESTAURANT LEVEL        |