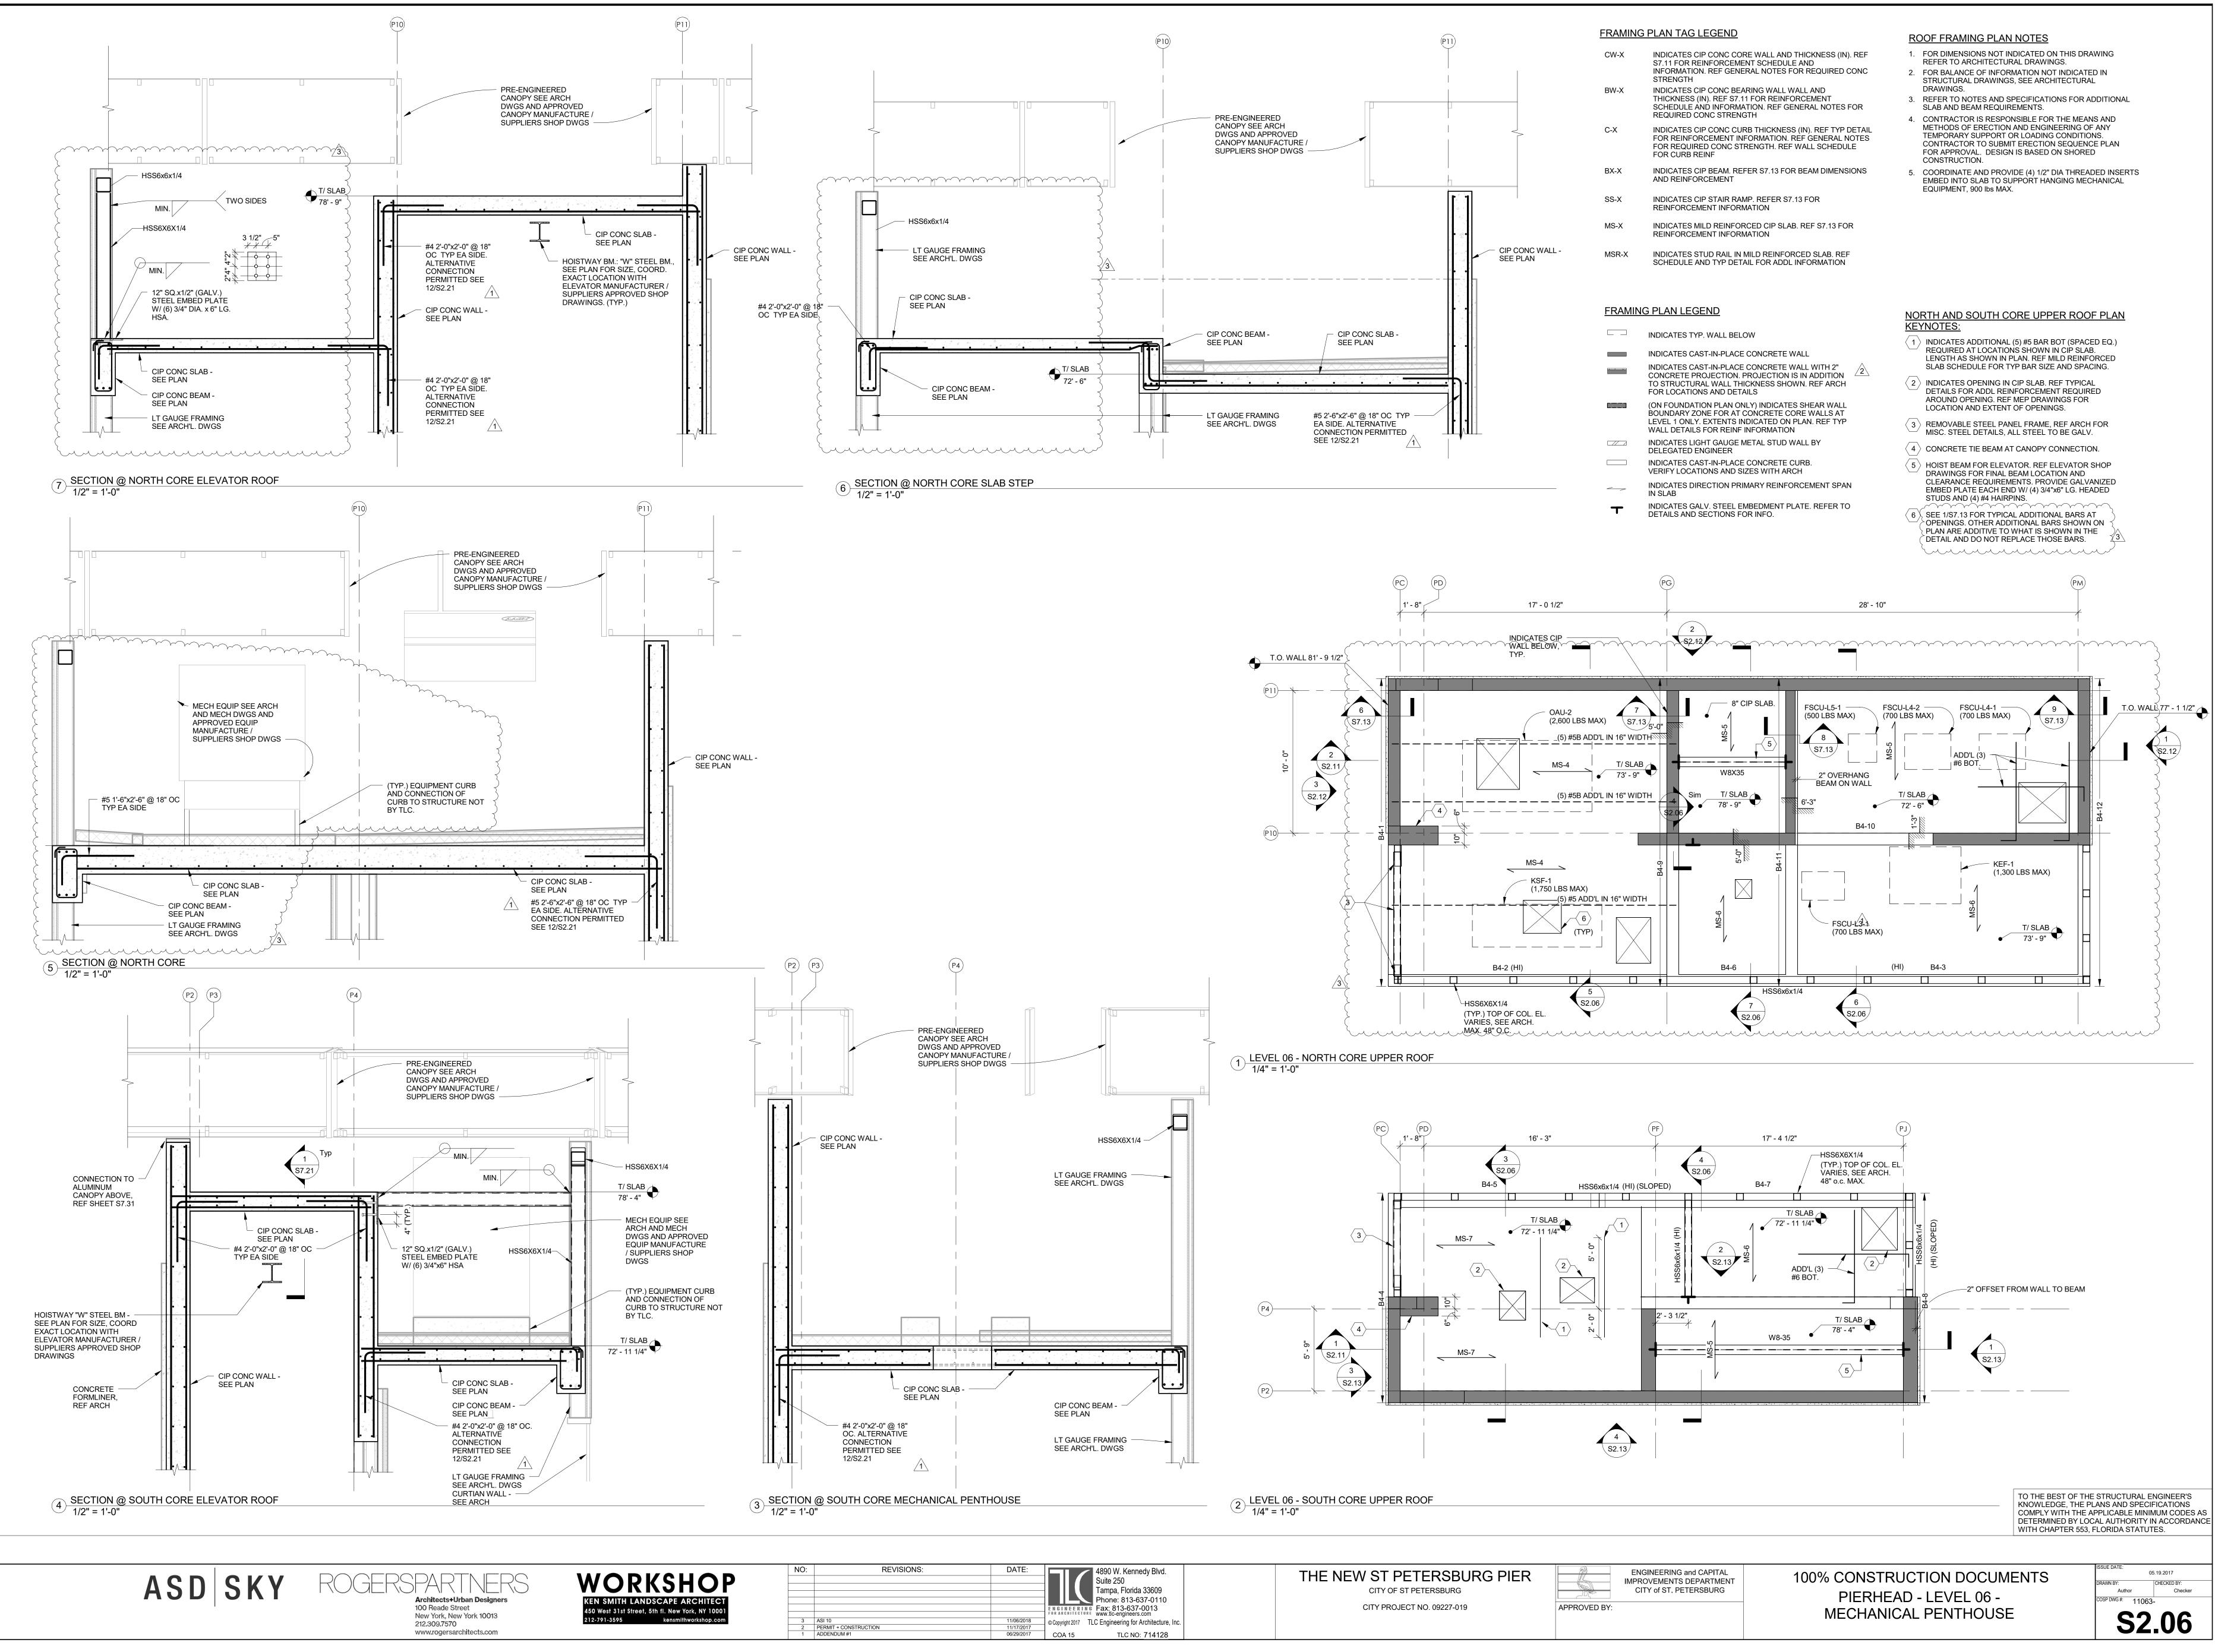

|                                                 | NO: | REVISIONS:            | DATE:      | 4890 W. Kennedy Blvd.                                   |
|-------------------------------------------------|-----|-----------------------|------------|---------------------------------------------------------|
| VORKSHOP                                        |     |                       |            | Suite 250<br>Tampa, Florida 33609                       |
| EN SMITH LANDSCAPE ARCHITECT                    |     |                       |            | Phone: 813-637-0110                                     |
| 50 West 31st Street, 5th fl. New York, NY 10001 |     |                       |            | ENGINEERING Fax: 813-637-0013                           |
| 12-791-3595 kensmithworkshop.com                | 3   | ASI 10                | 11/06/2018 | © Copyright 2017 TLC Engineering for Architecture, Inc. |
|                                                 | 2   | PERMIT + CONSTRUCTION | 11/17/2017 | · · · · · · · · · · · · · · · · · · ·                   |
|                                                 | 1 1 |                       | 06/00/0017 |                                                         |

| THE NEW ST PETERSBURG PIER<br>CITY OF ST PETERSBURG<br>CITY PROJECT NO. 09227-019 | ENGINEERING and CAPITAL<br>IMPROVEMENTS DEPARTMENT<br>CITY of ST. PETERSBURG<br>APPROVED BY: | 100% CONSTRUCTION DOCUME<br>PIERHEAD - LEVEL 06 -<br>MECHANICAL PENTHOUSE |
|-----------------------------------------------------------------------------------|----------------------------------------------------------------------------------------------|---------------------------------------------------------------------------|
|                                                                                   |                                                                                              |                                                                           |