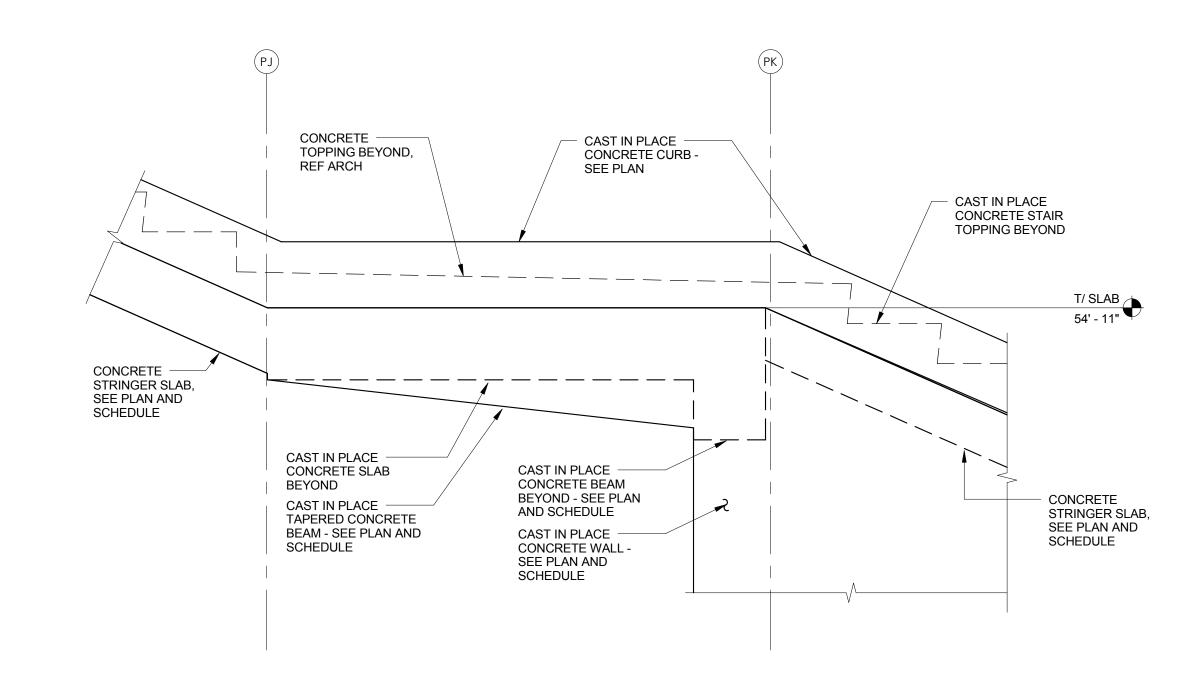

5 TYP. STRINGER SLAB TO CONCRETE WALL 3/4" = 1'-0"

4 SECTION @ UPPER LANDING SLAB
3/4" = 1'-0"

3 SECTION @ UPPER LANDING TAPERED BEAM 3/4" = 1'-0"

ASD SKY

Architects+Urban Designers
100 Reade Street
New York, New York 10013
212.309.7570