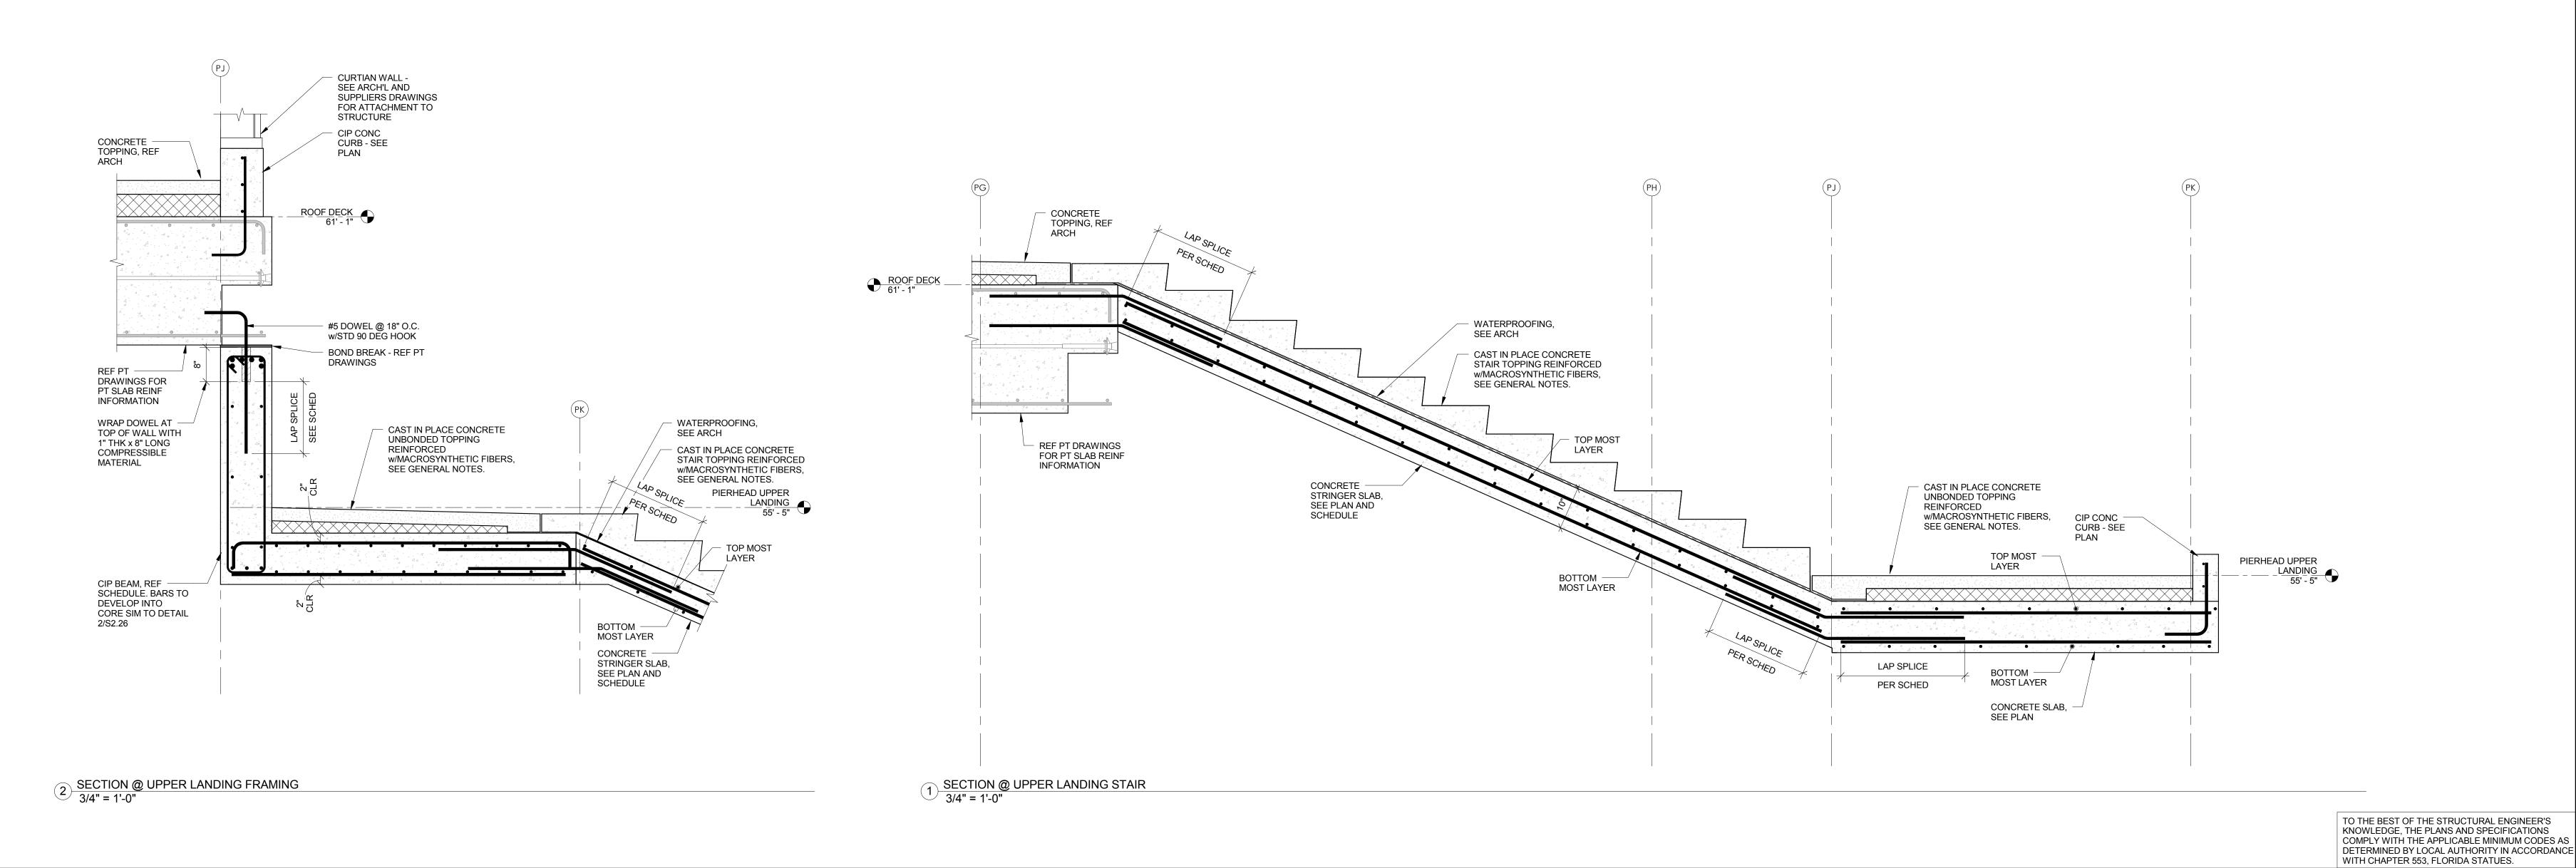

5 TYP. STRINGER SLAB TO CONCRETE WALL 3/4" = 1'-0"

4 SECTION @ UPPER LANDING SLAB
3/4" = 1'-0"

3 SECTION @ UPPER LANDING TAPERED BEAM 3/4" = 1'-0"

ASD SKY

Architects+Urban Designers
100 Reade Street
New York, New York 10013
212.309.7570