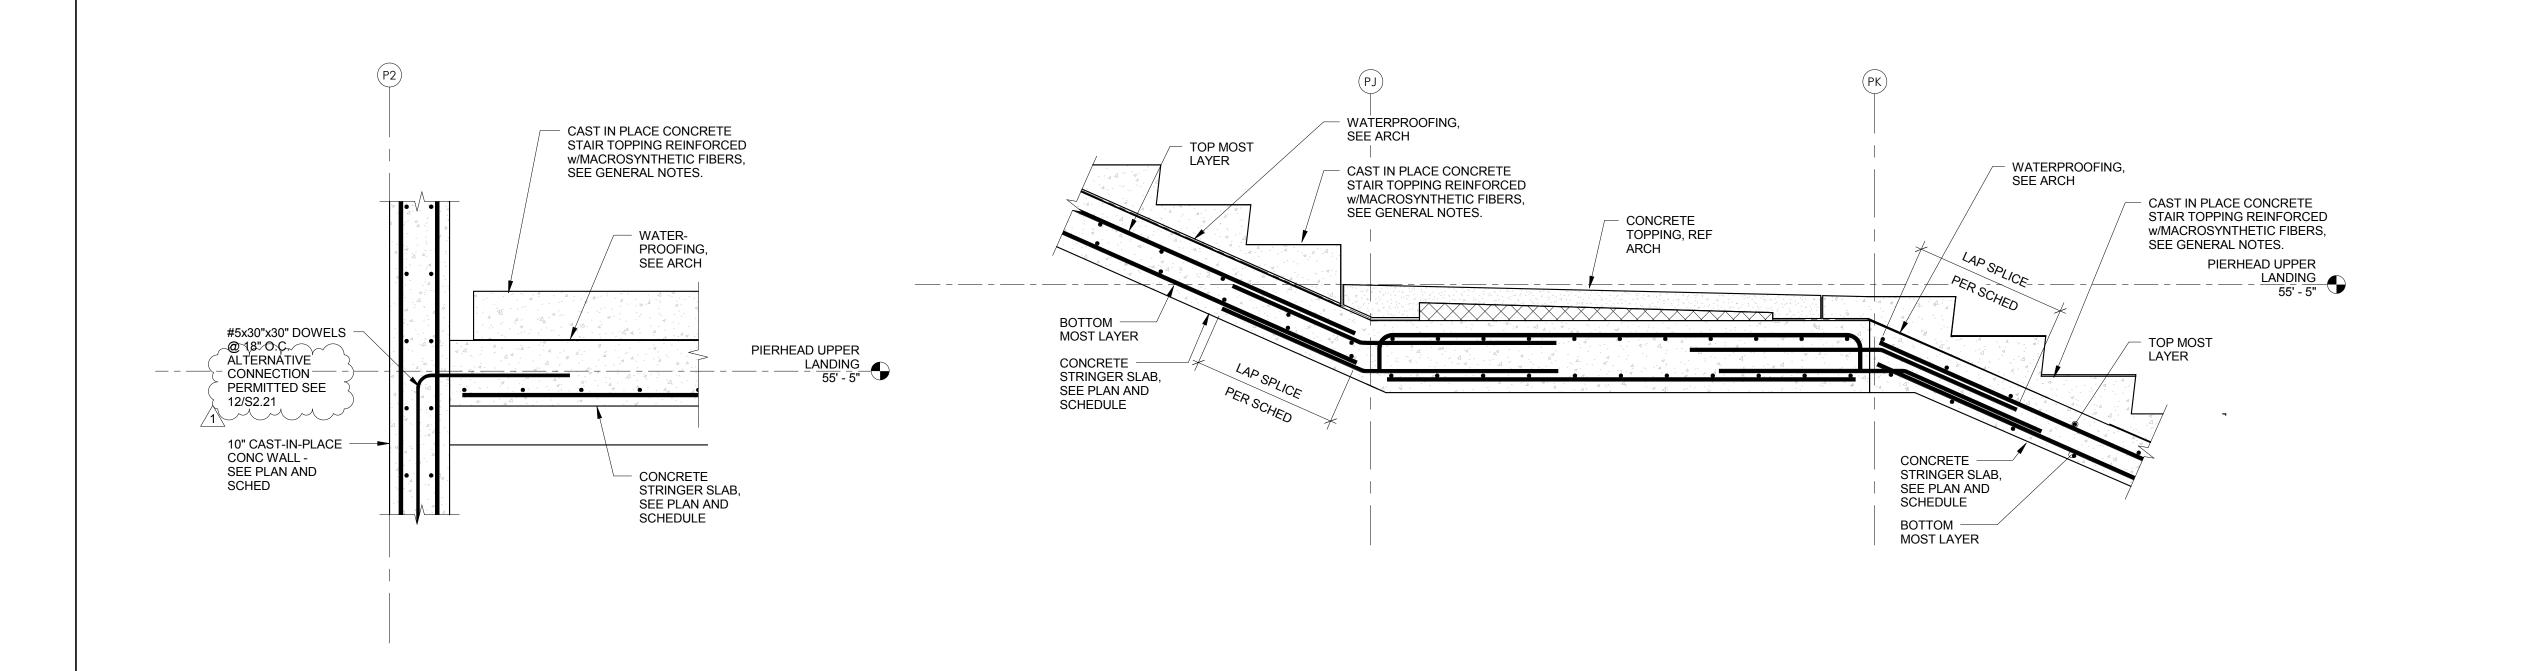

5 TYP. STRINGER SLAB TO CONCRETE WALL 3/4" = 1'-0"

4 SECTION @ UPPER LANDING SLAB
3/4" = 1'-0"

3 SECTION @ UPPER LANDING TAPERED BEAM 3/4" = 1'-0"

ASD SKY

Architects+Urban Designers
100 Reade Street
New York, New York 10013
212.309.7570