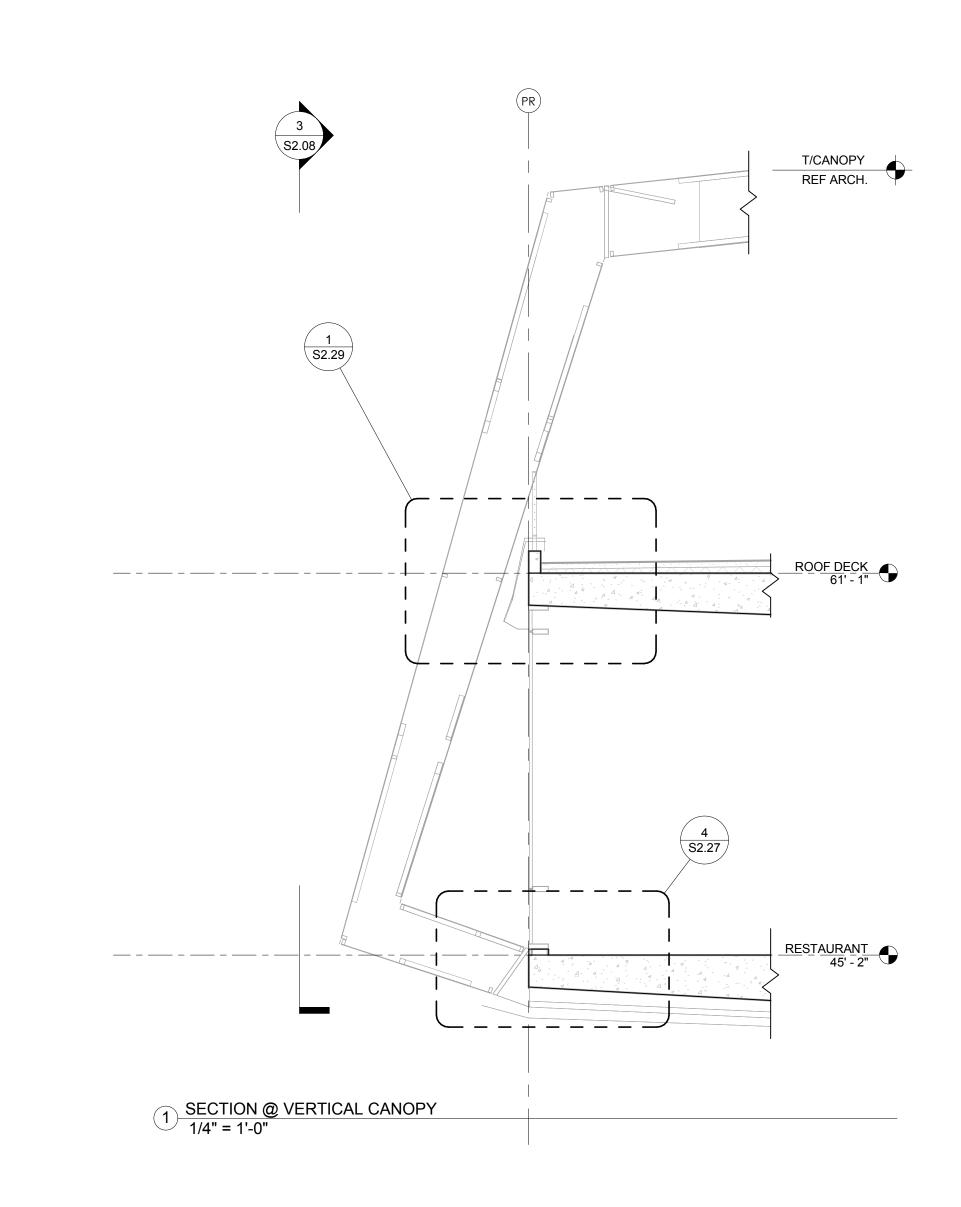

THE NEW ST PETERSBURG PIER

CITY OF ST PETERSBURG

CITY PROJECT NO. 09227-019

ENGINEERING and CAPITAL IMPROVEMENTS DEPARTMENT CITY of ST. PETERSBURG

APPROVED BY:

100% CONSTRUCTION DOCUMENTS PIERHEAD - SECTIONS X DRAWN BY:
Author
COSP DWG #: 11063
\$2.30