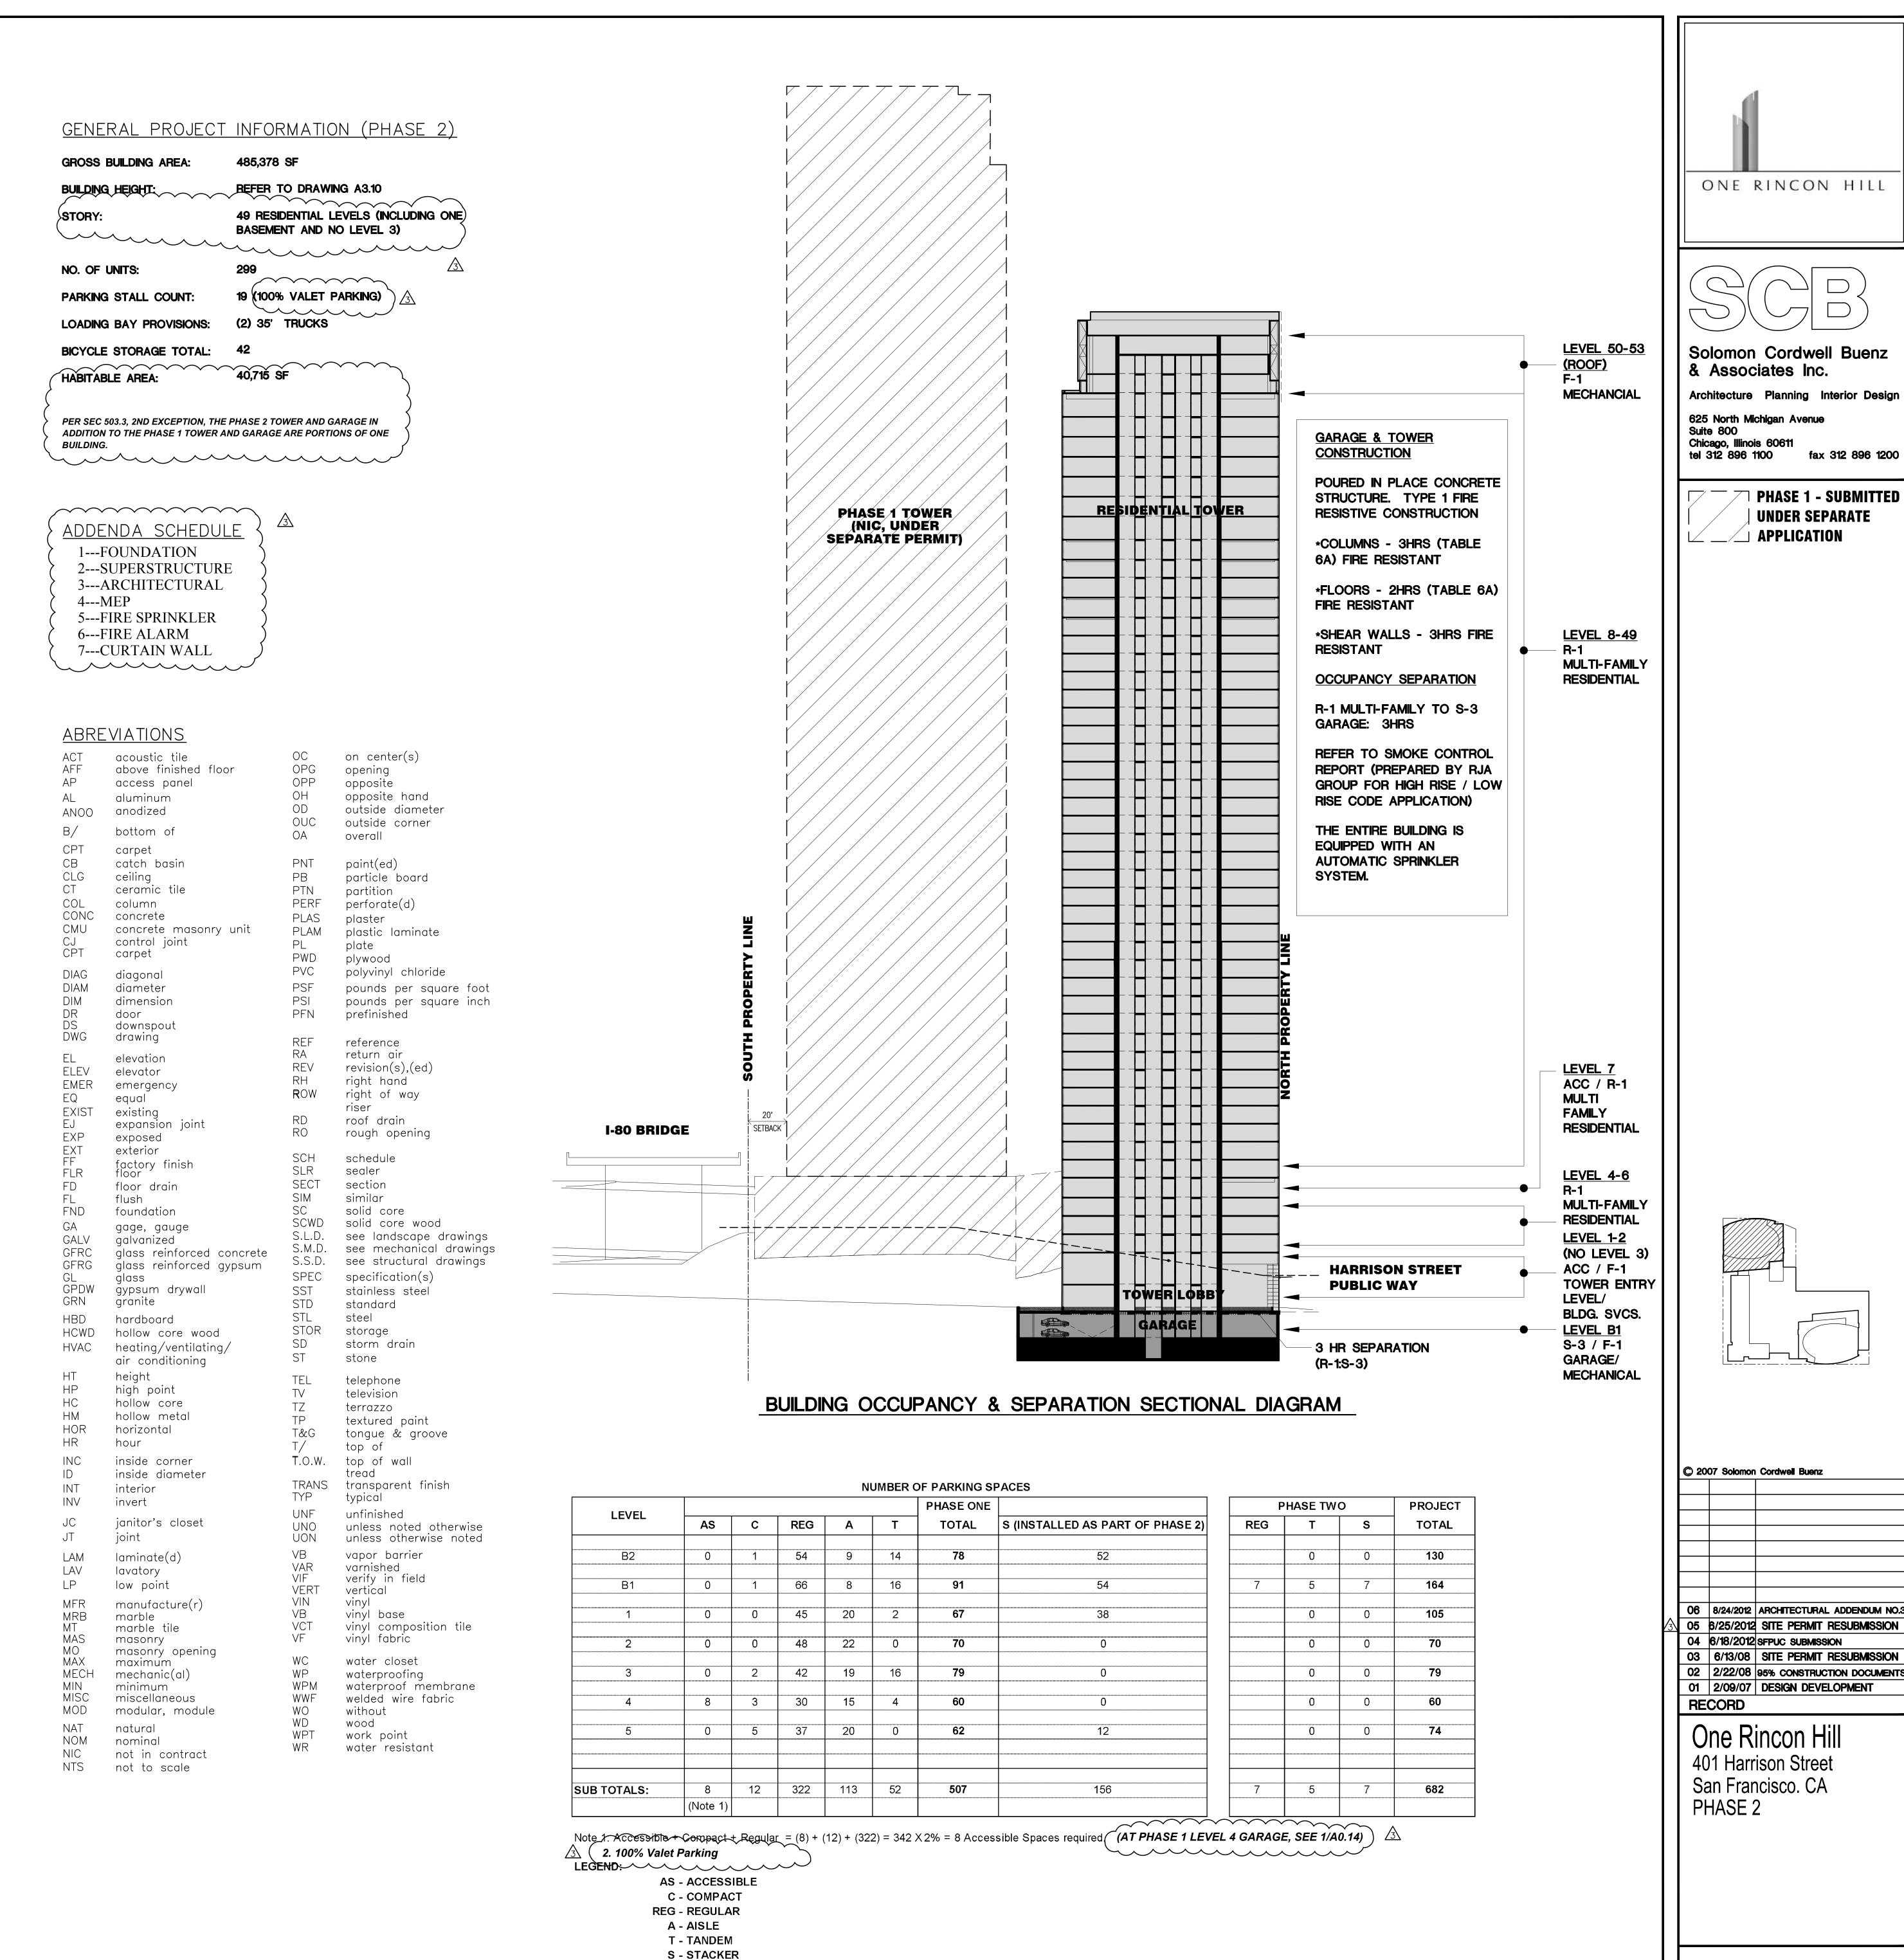

Per 804.1 Exception (2) "the flame spread rating may be reduced one classification when a sprinkler system compliant with UBC standard 9-1 or 9-3 is provided" This project has a sprinkler system.

PROJECT PARKING SUMMARY

BUILDING OCCUPANCY SECTION DIAGRAM, SYMBOLS & **ABBREVIATIONS** 

PHASE 1 - SUBMITTED

**UNDER SEPARATE** 

**APPLICATION** 

Scale: NTS Sheet Number: Drawn By: SCB Project Number:

A0.07A 2006014