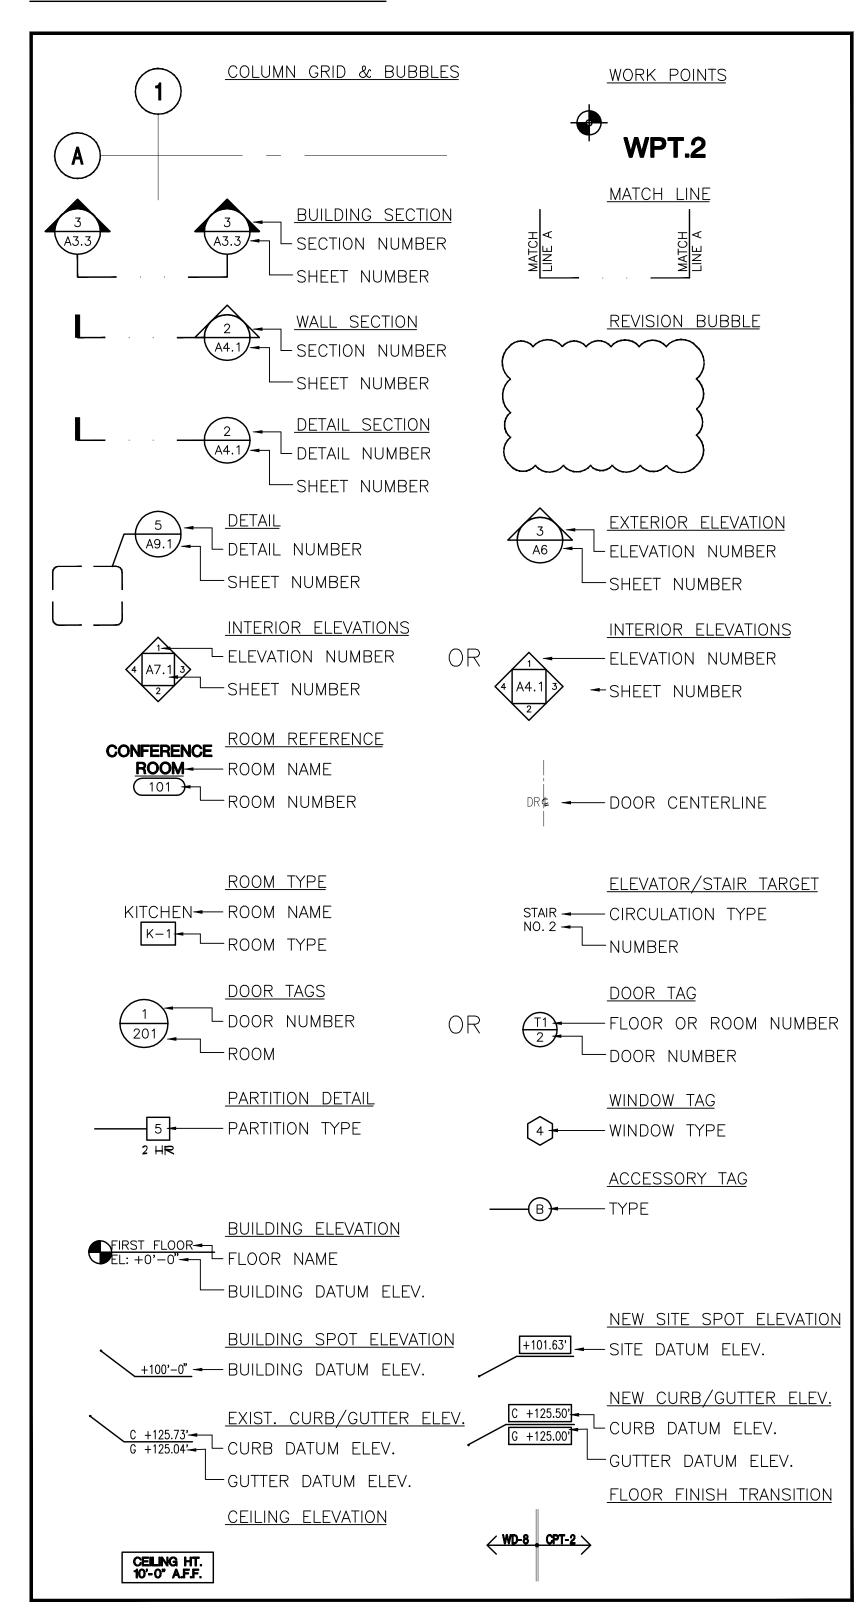

## ARCHITECTURAL SYMBOLS

| INTERIOR FRAME SE |                                       | PREAD RATINGS (R-1 OCCUPANCY) |           |
|-------------------|---------------------------------------|-------------------------------|-----------|
|                   | ROOM                                  | ELEMENT                       | RATING    |
|                   | STAIRS/ENCLOSED<br>VERTICAL EXIT WAYS | WALLS, CEILINGS & FLOORS      | CLASS II  |
|                   | OTHER<br>EXIT WAYS                    | WALLS, CEILINGS & FLOORS      | CLASS III |
|                   | ROOMS OR<br>AREAS                     | WALLS, CEILINGS & FLOORS      | CLASS III |