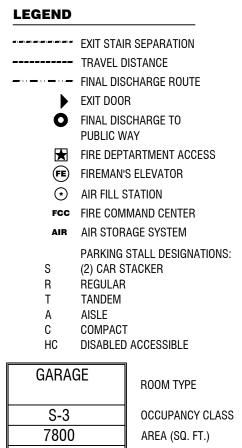

LOAD FACTOR OCCUPANCY LOAD HABITABLE AREA

■ | ■ | ■ | ■ 1 HR CONSTRUCTION ■ II ■ II ■ 2 HR CONSTRUCTION ■ |||■ |||■ 3 HR CONSTRUCTION (20) 20 MINUTE-RATED (20s) 20 MINUTE-RATED SMOKE SEALED (60) 60 MINUTE-RATED

(60s) 60 MINUTE-RATED SMOKE SEALED (90) 90 MINUTE-RATED (90s) 90 MINUTE-RATED SMOKE SEALED (180) 180 MINUTE-RATED (180s) 180 MINUTE-RATED SMOKE SEALED

© 2007 Solomon Cordwell Buenz

08 8/24/2012 ARCHITECTURAL ADDENDUM NO.3
07 6/25/12 SITE PERMIT RESUBMISSION