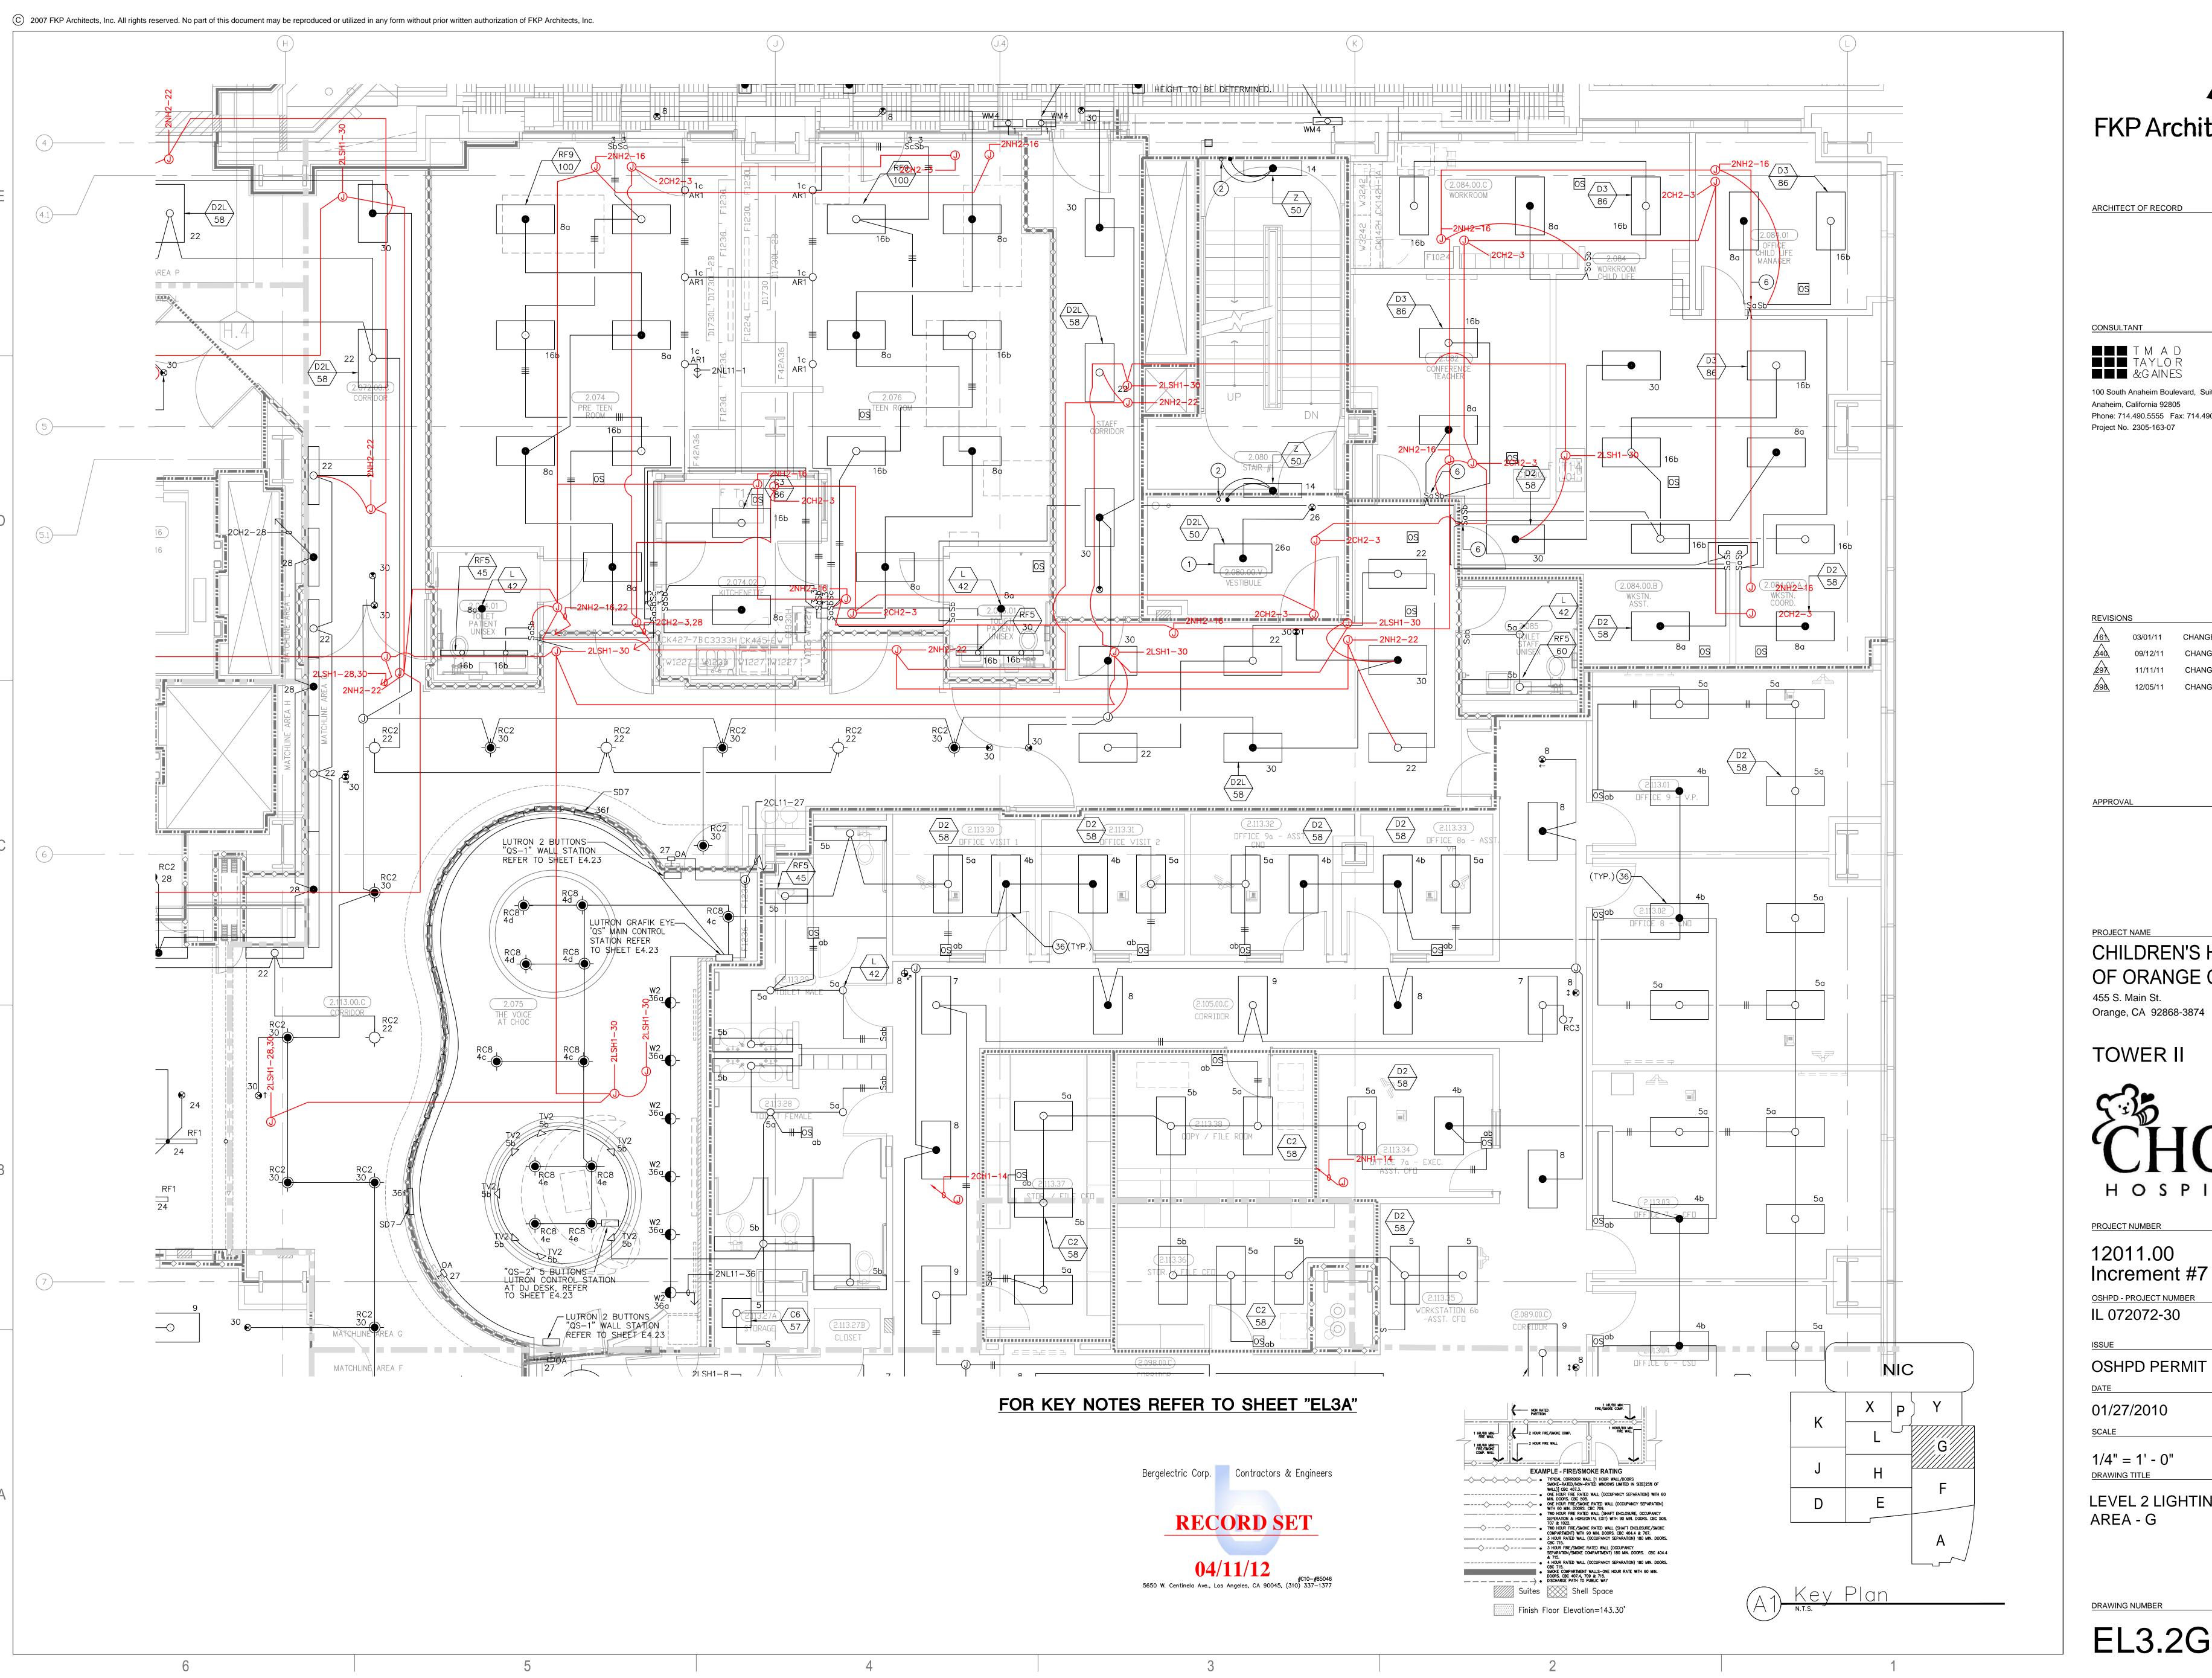

CHILDREN'S HOSPITAL OF ORANGE COUNTY

PROJECT NUMBER

12011.00 Increment #7

IL 072072-30

1/4" = 1' - 0"

LEVEL 2 LIGHTING PLAN

DRAWING NUMBER

**EL3.2G** 