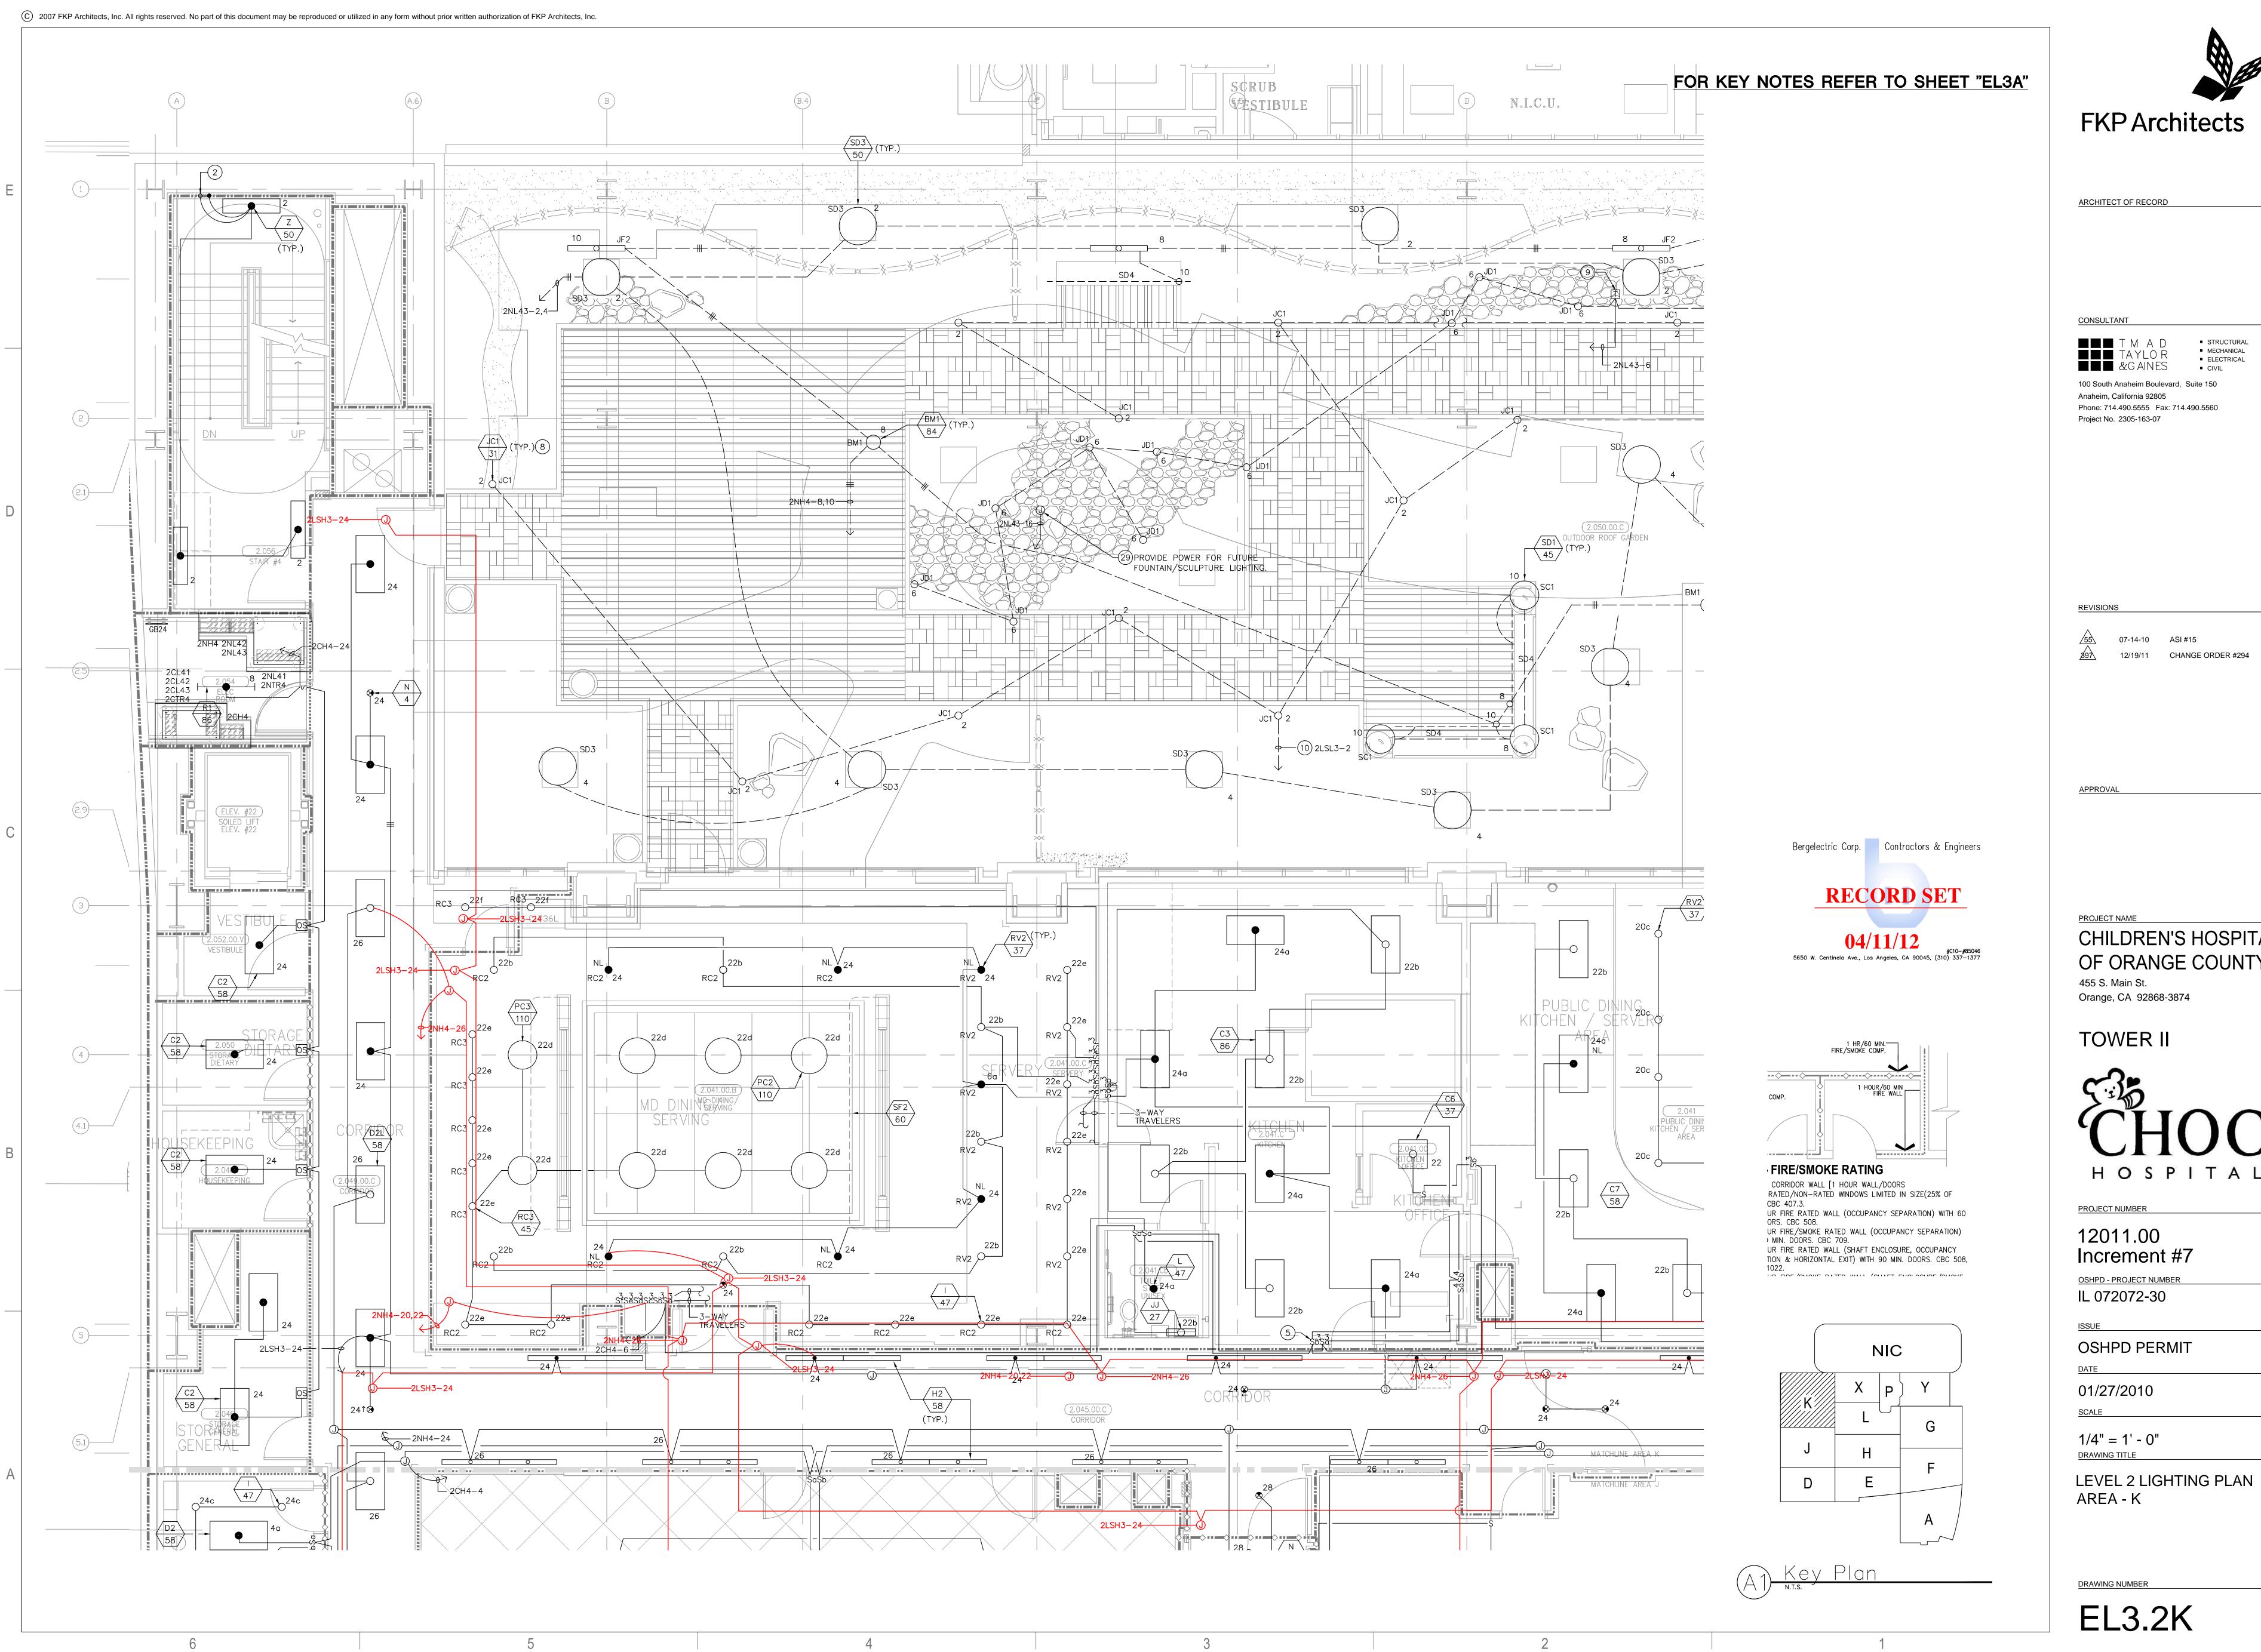

CHILDREN'S HOSPITAL OF ORANGE COUNTY

CHILDREN'S HOSPITAL OF ORANGE COUNTY

LEVEL 2 LIGHTING PLAN

100 South Anaheim Boulevard, Suite 150 Phone: 714.490.5555 Fax: 714.490.5560

CHILDREN'S HOSPITAL OF ORANGE COUNTY