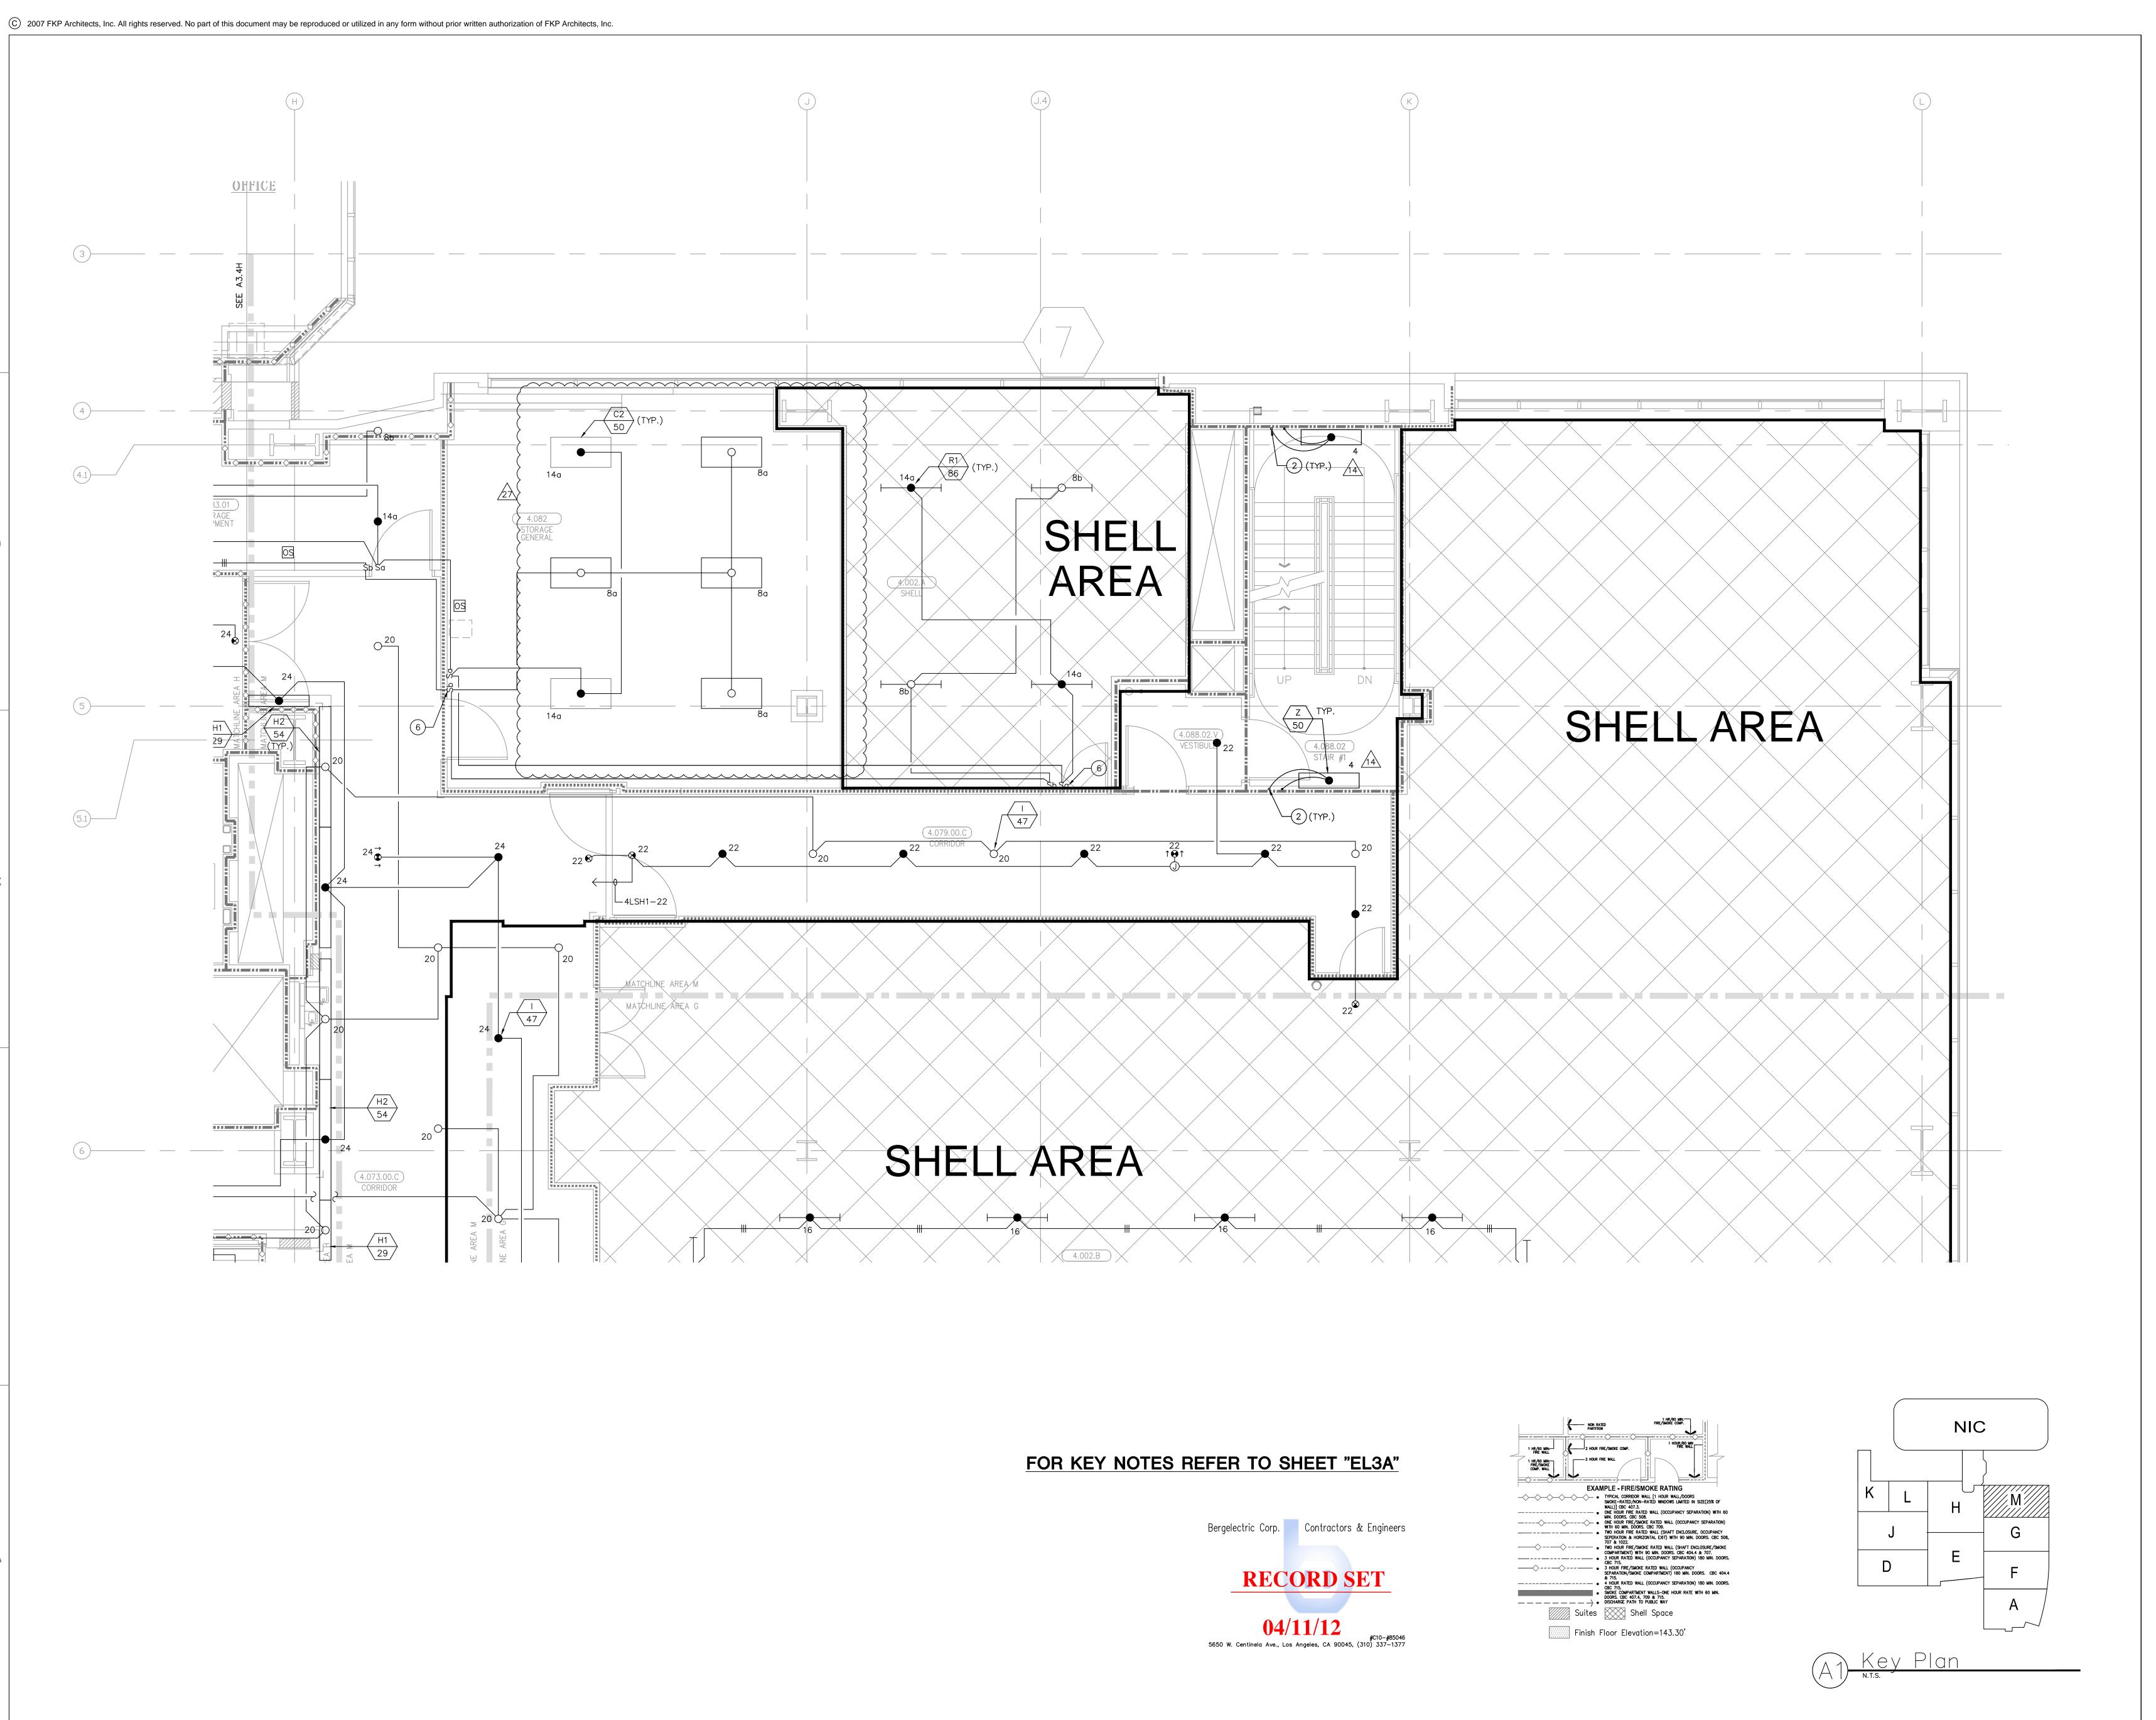

1/4" = 1' - 0"

DRAWING TITLE

AREA - G

LEVEL 4 LIGHTING PLAN

DRAWING NUMBER

EL3.4G

ELECTRICAL 100 South Anaheim Boulevard, Suite 150 Anaheim, California 92805 Phone: 714.490.5555 Fax: 714.490.5560

STRUCTURAL MECHANICAL