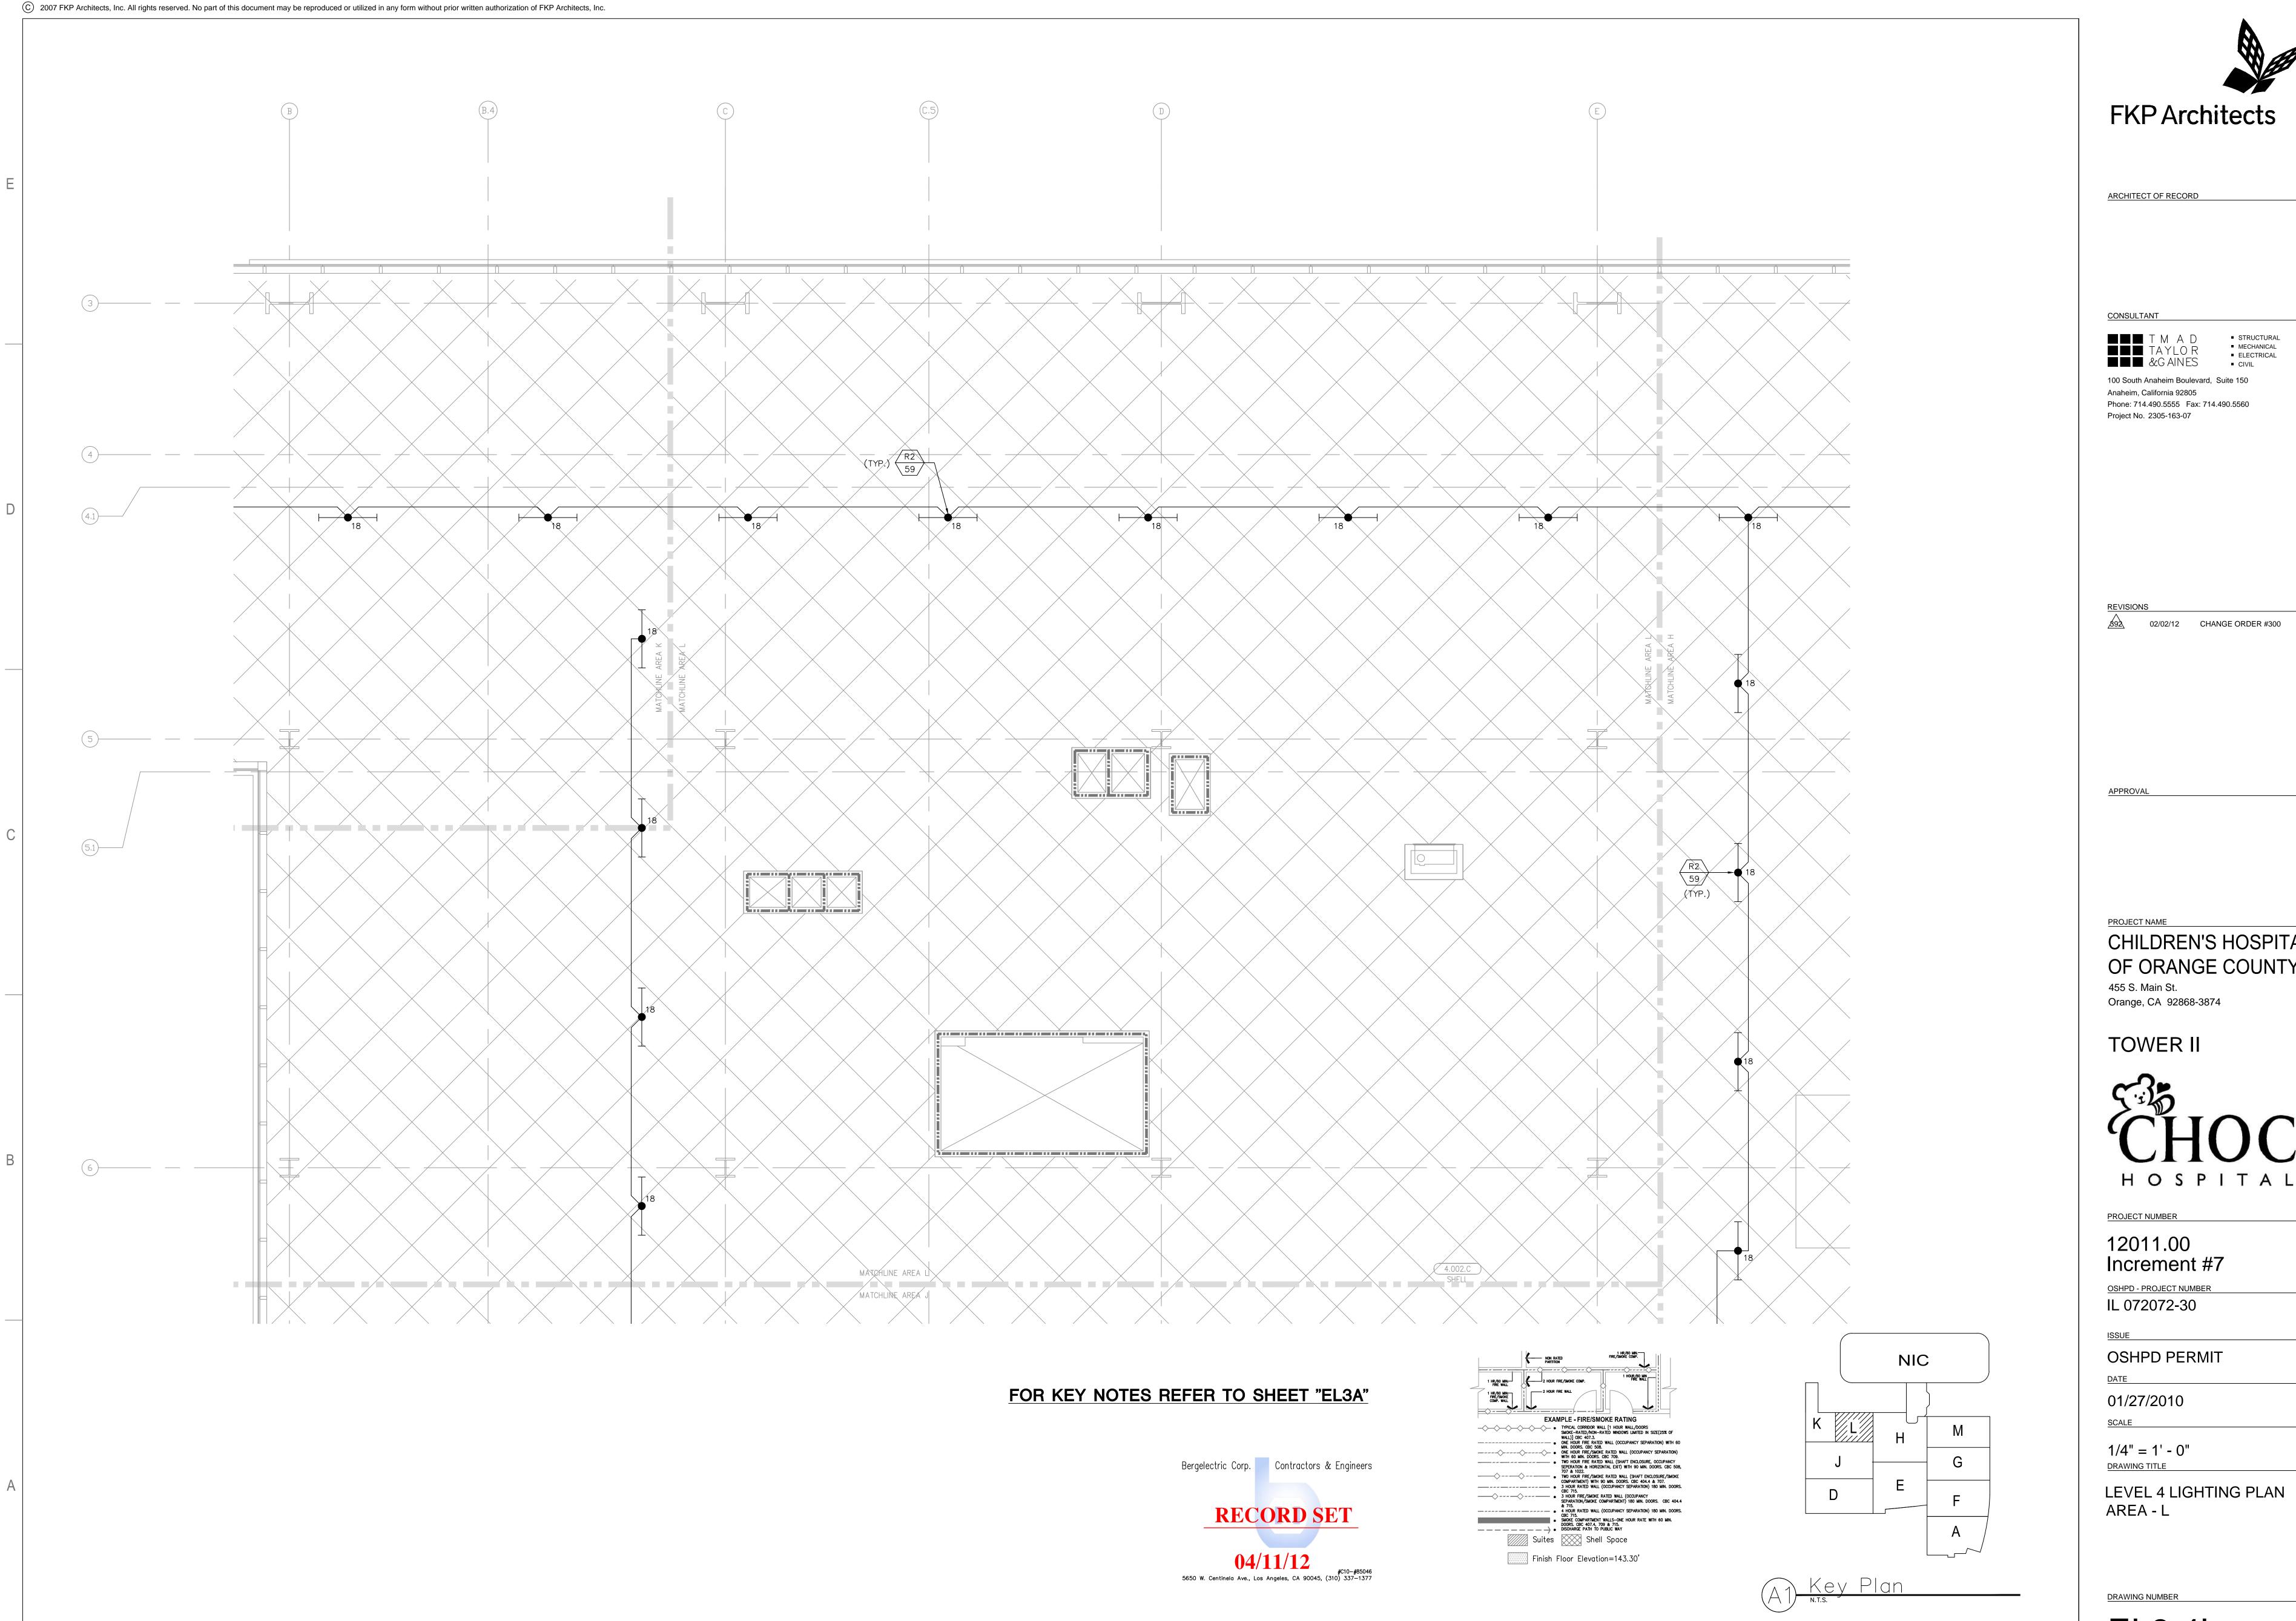

4 / 4 !! 4 !

1/4" = 1' - 0"

DRAWING TITLE

LEVEL 4 LIGHTING PLAN AREA - D

DRAWING NUMBER

EL3.4D

OF ORANGE COUNTY

EL3.4E