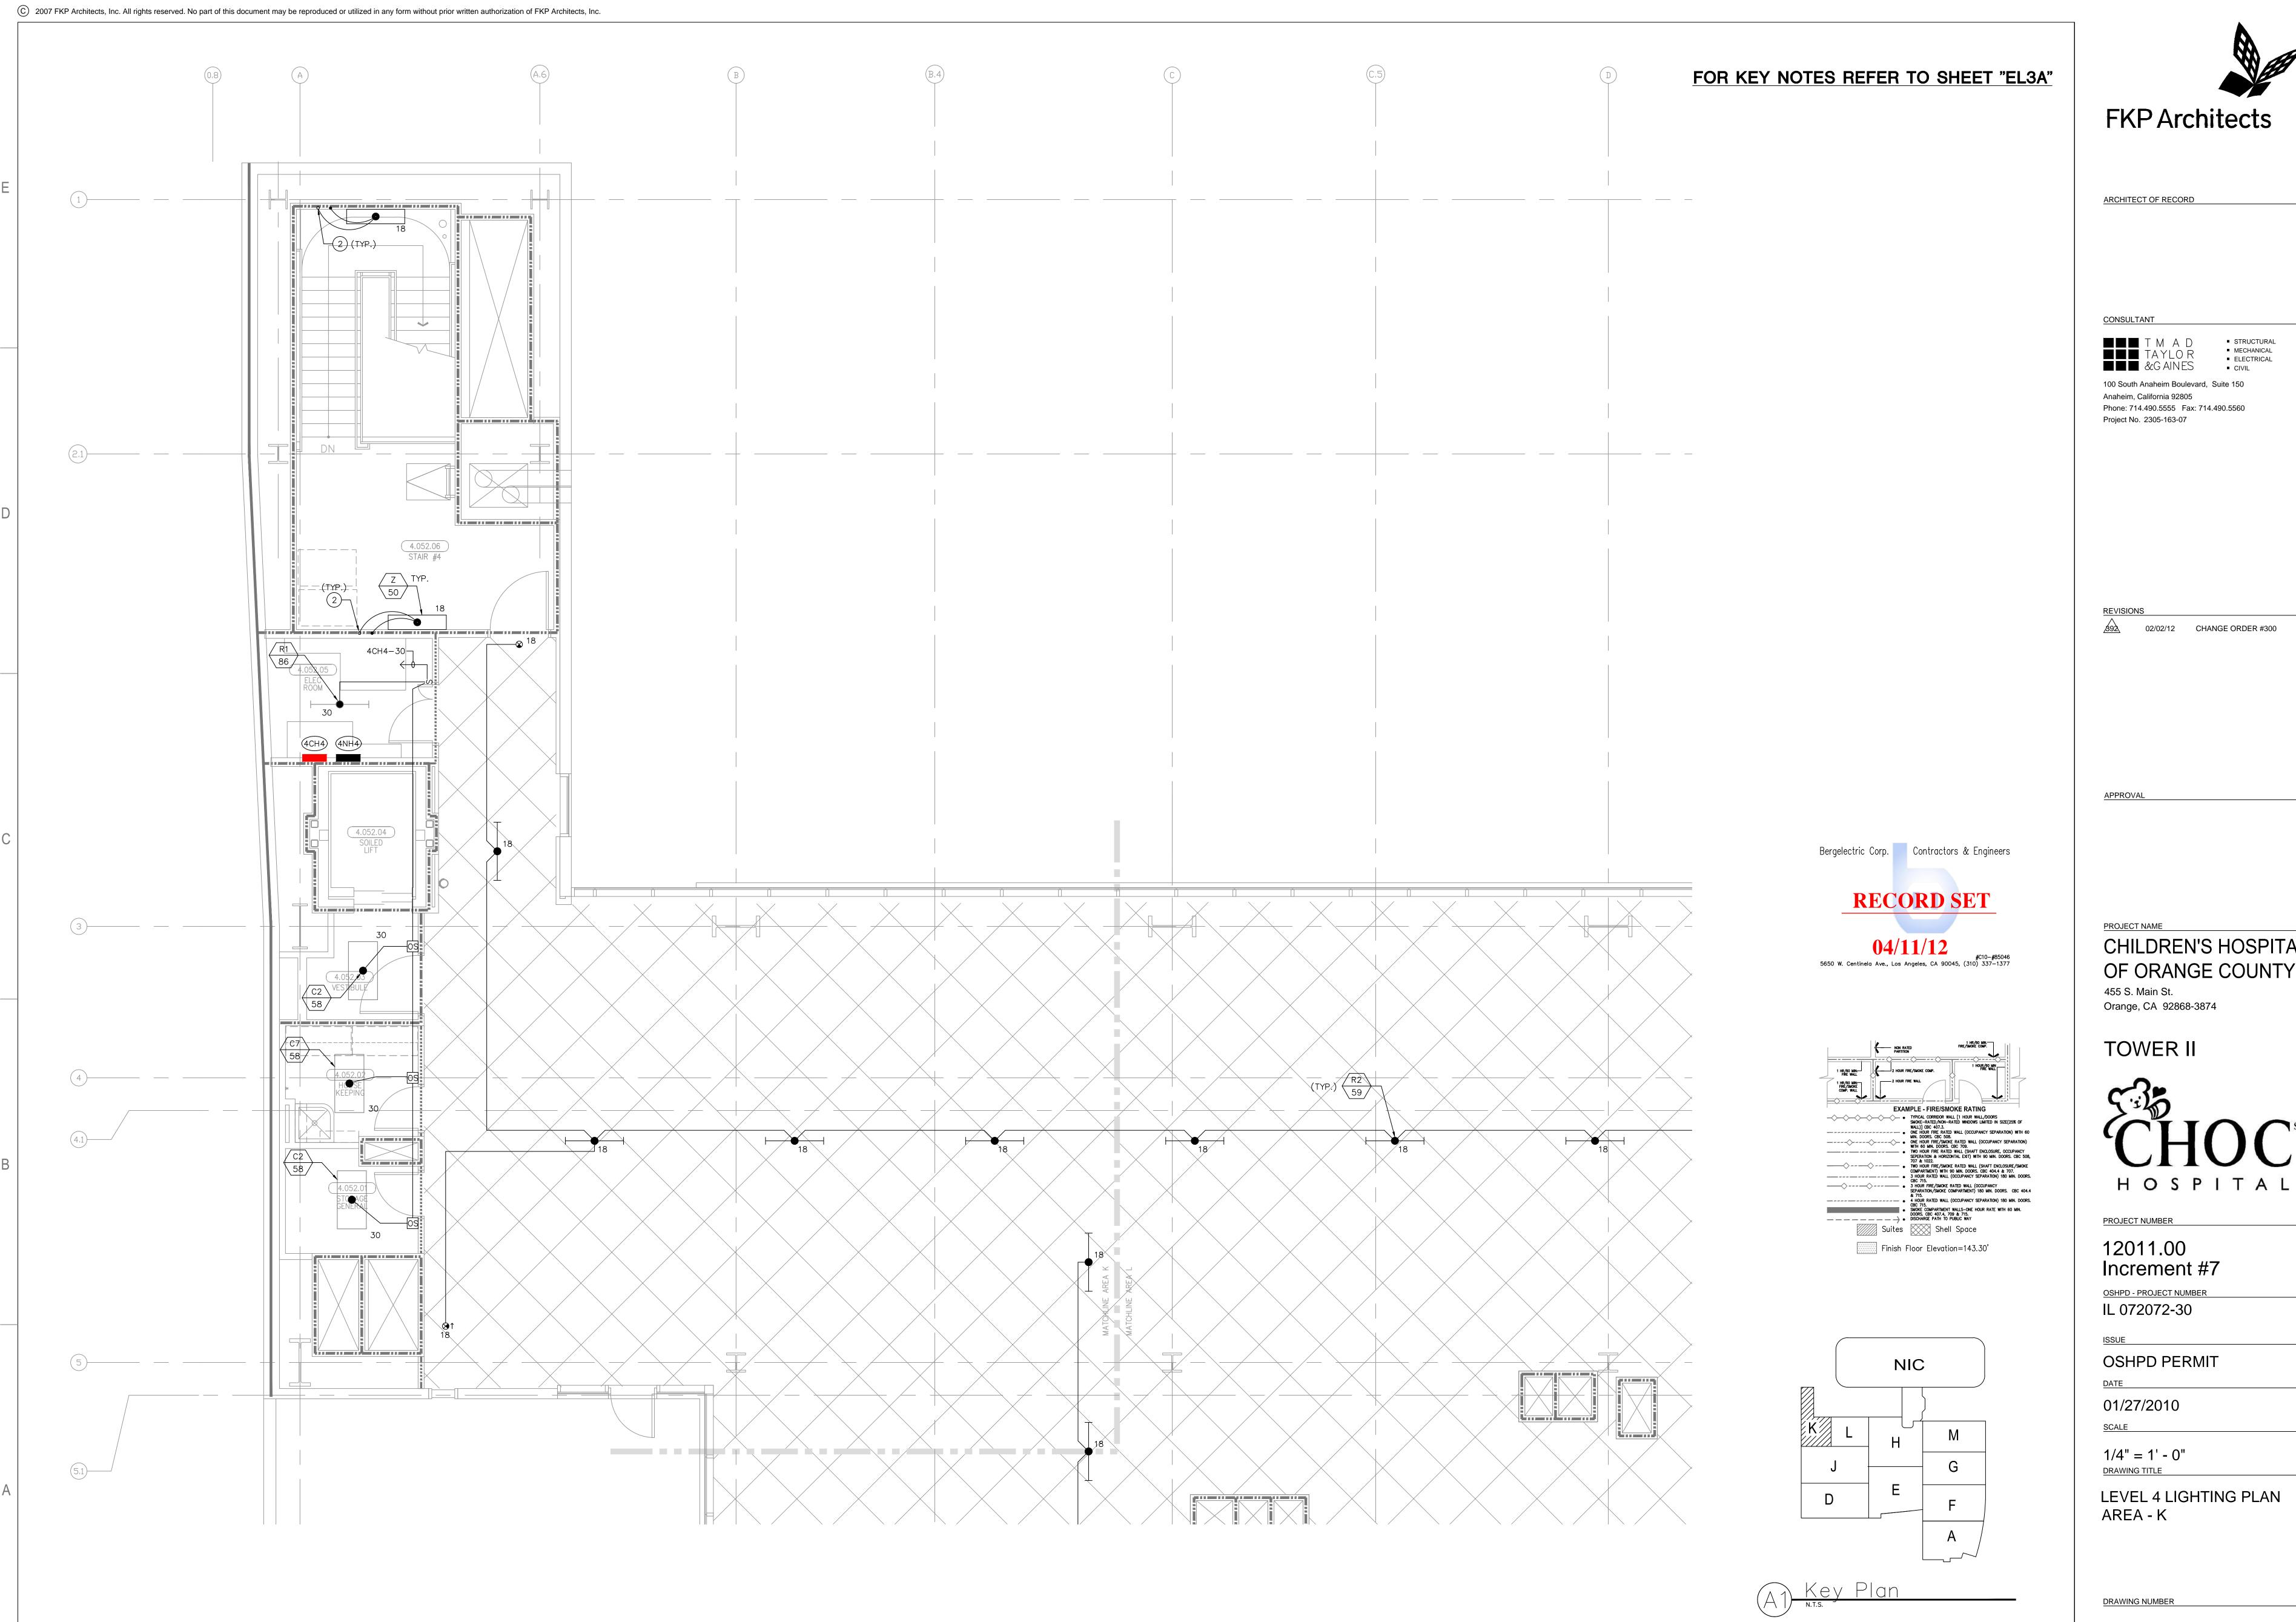

1/4" = 1' - 0" DRAWING TITLE

LEVEL 4 LIGHTING PLAN AREA - A

DRAWING NUMBER

EL3.4A

CONCLUTANT

TAYLOR

TAYLOR

CIVIL