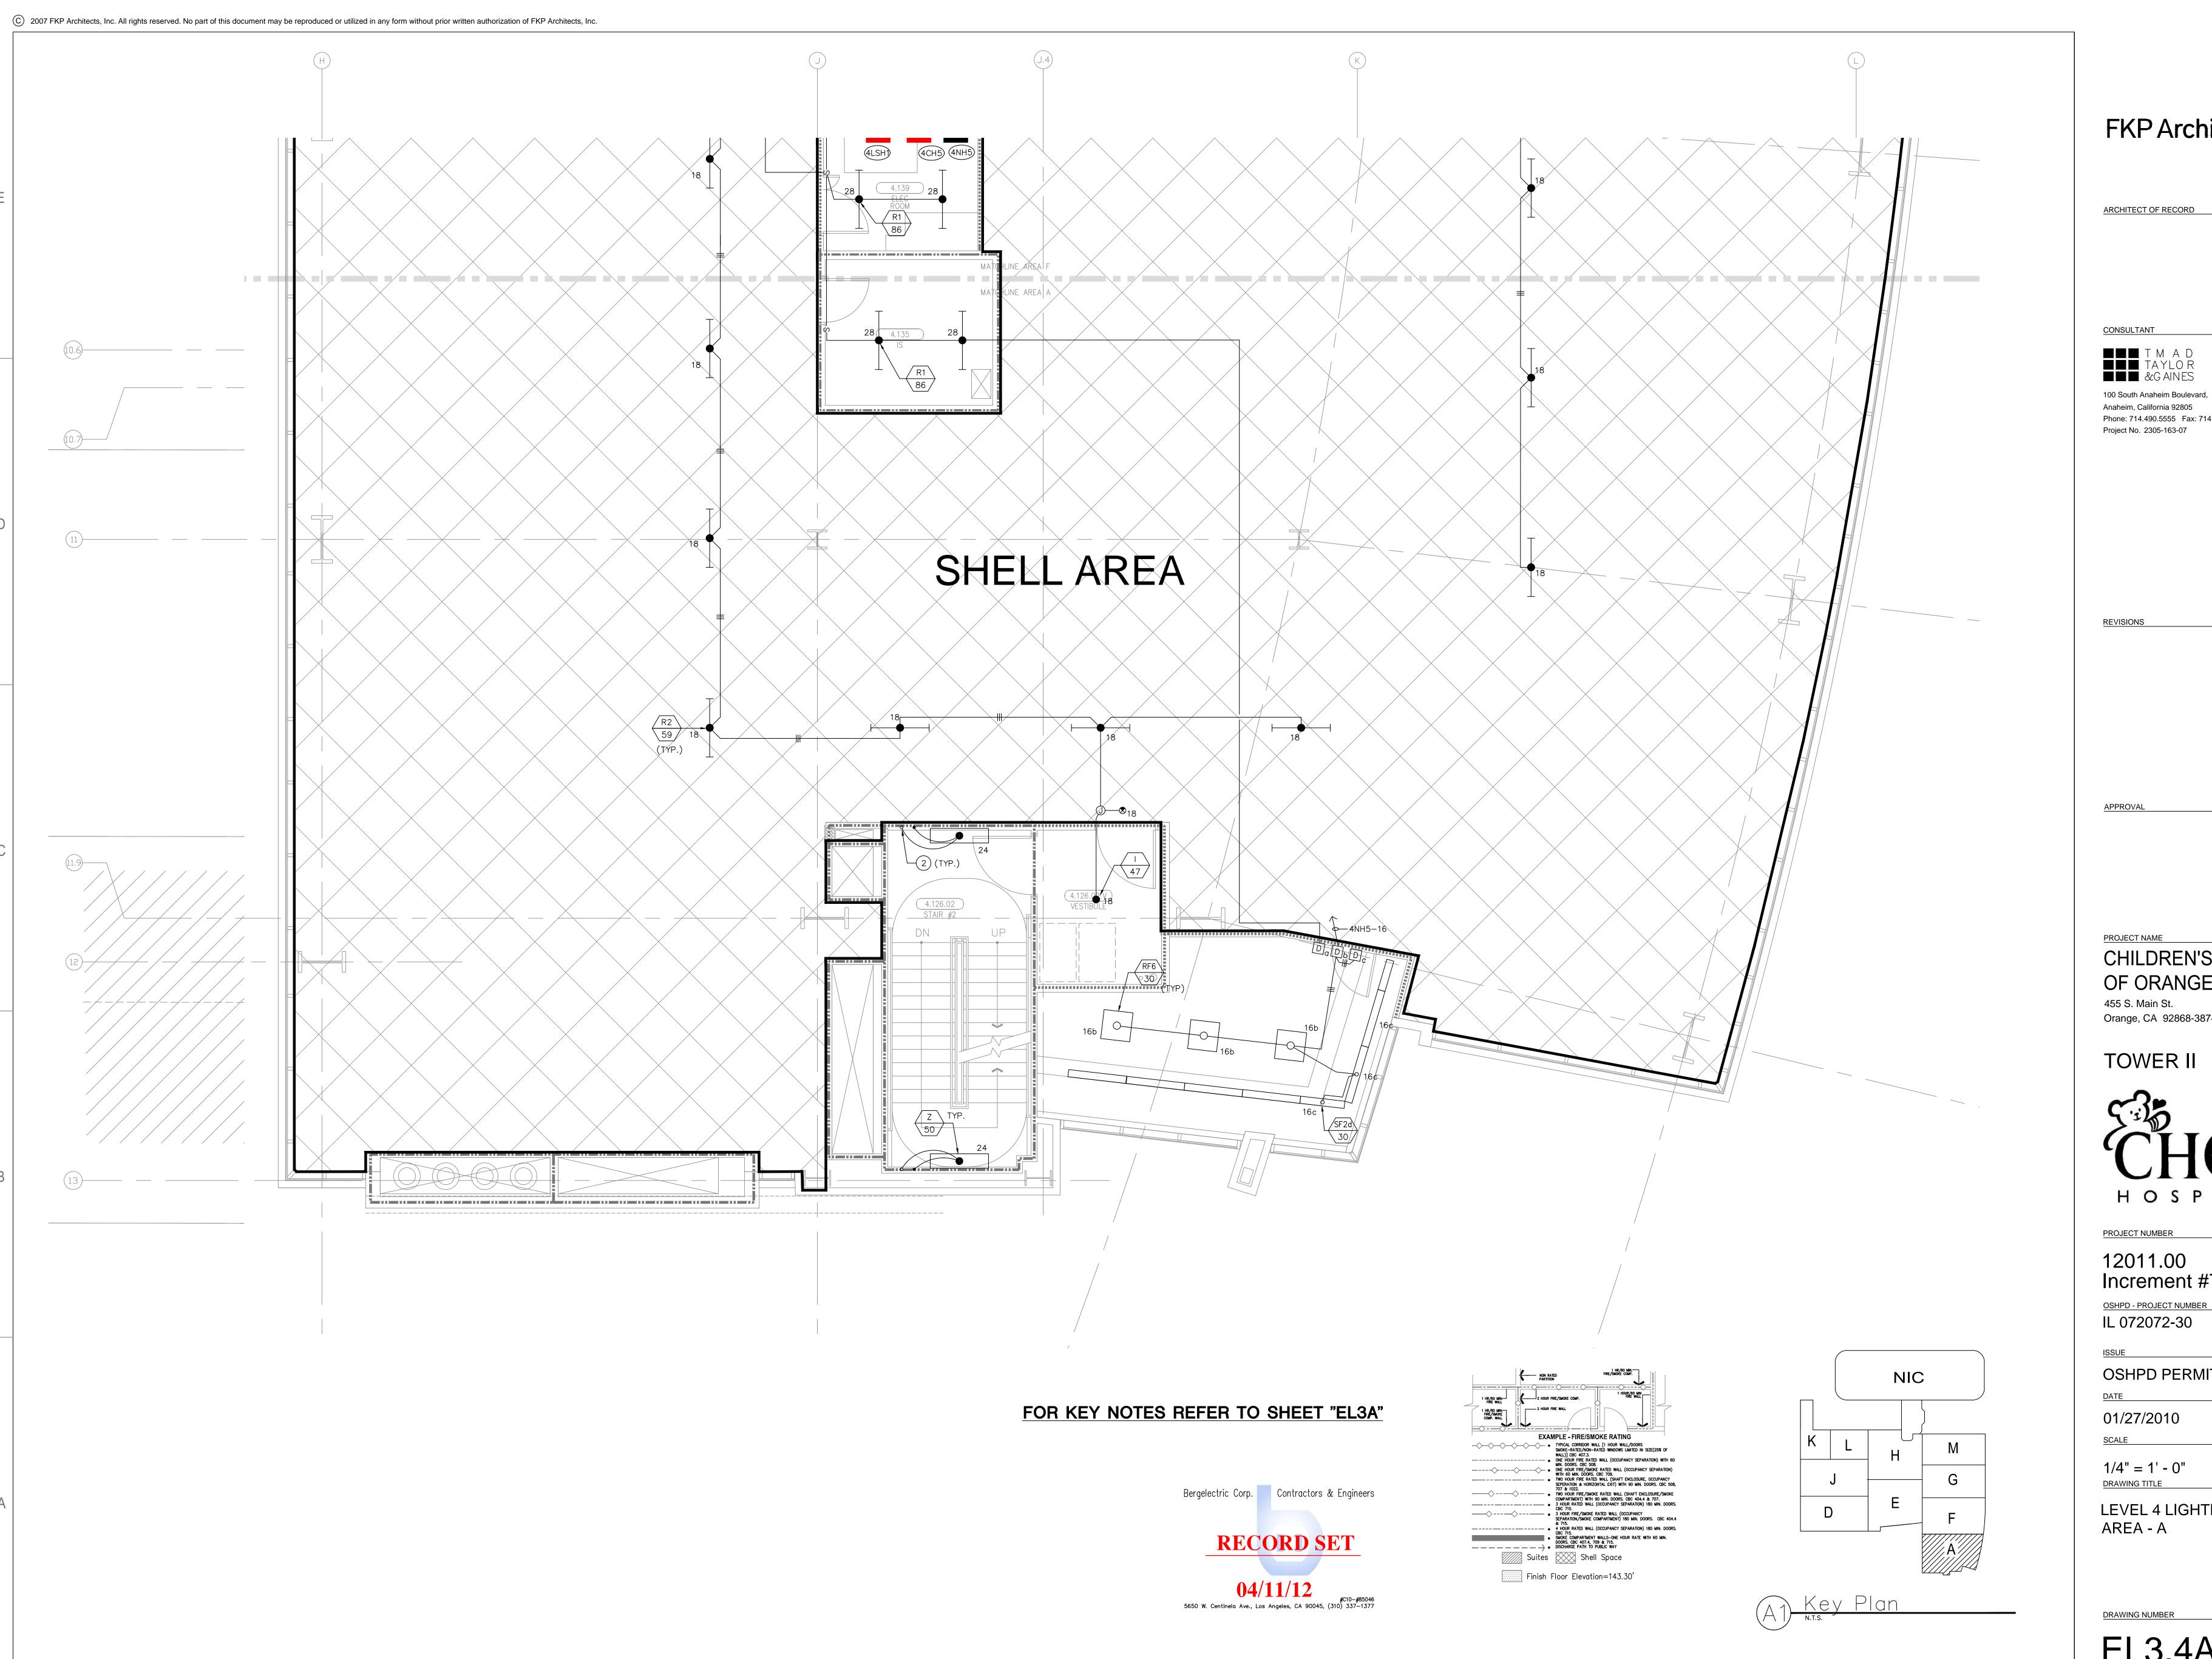

1/4" = 1' - 0" DRAWING TITLE

LEVEL 4 LIGHTING PLAN AREA - A

DRAWING NUMBER

EL3.4A

CONCLUTANT

TAYLOR

TAYLOR

CIVIL