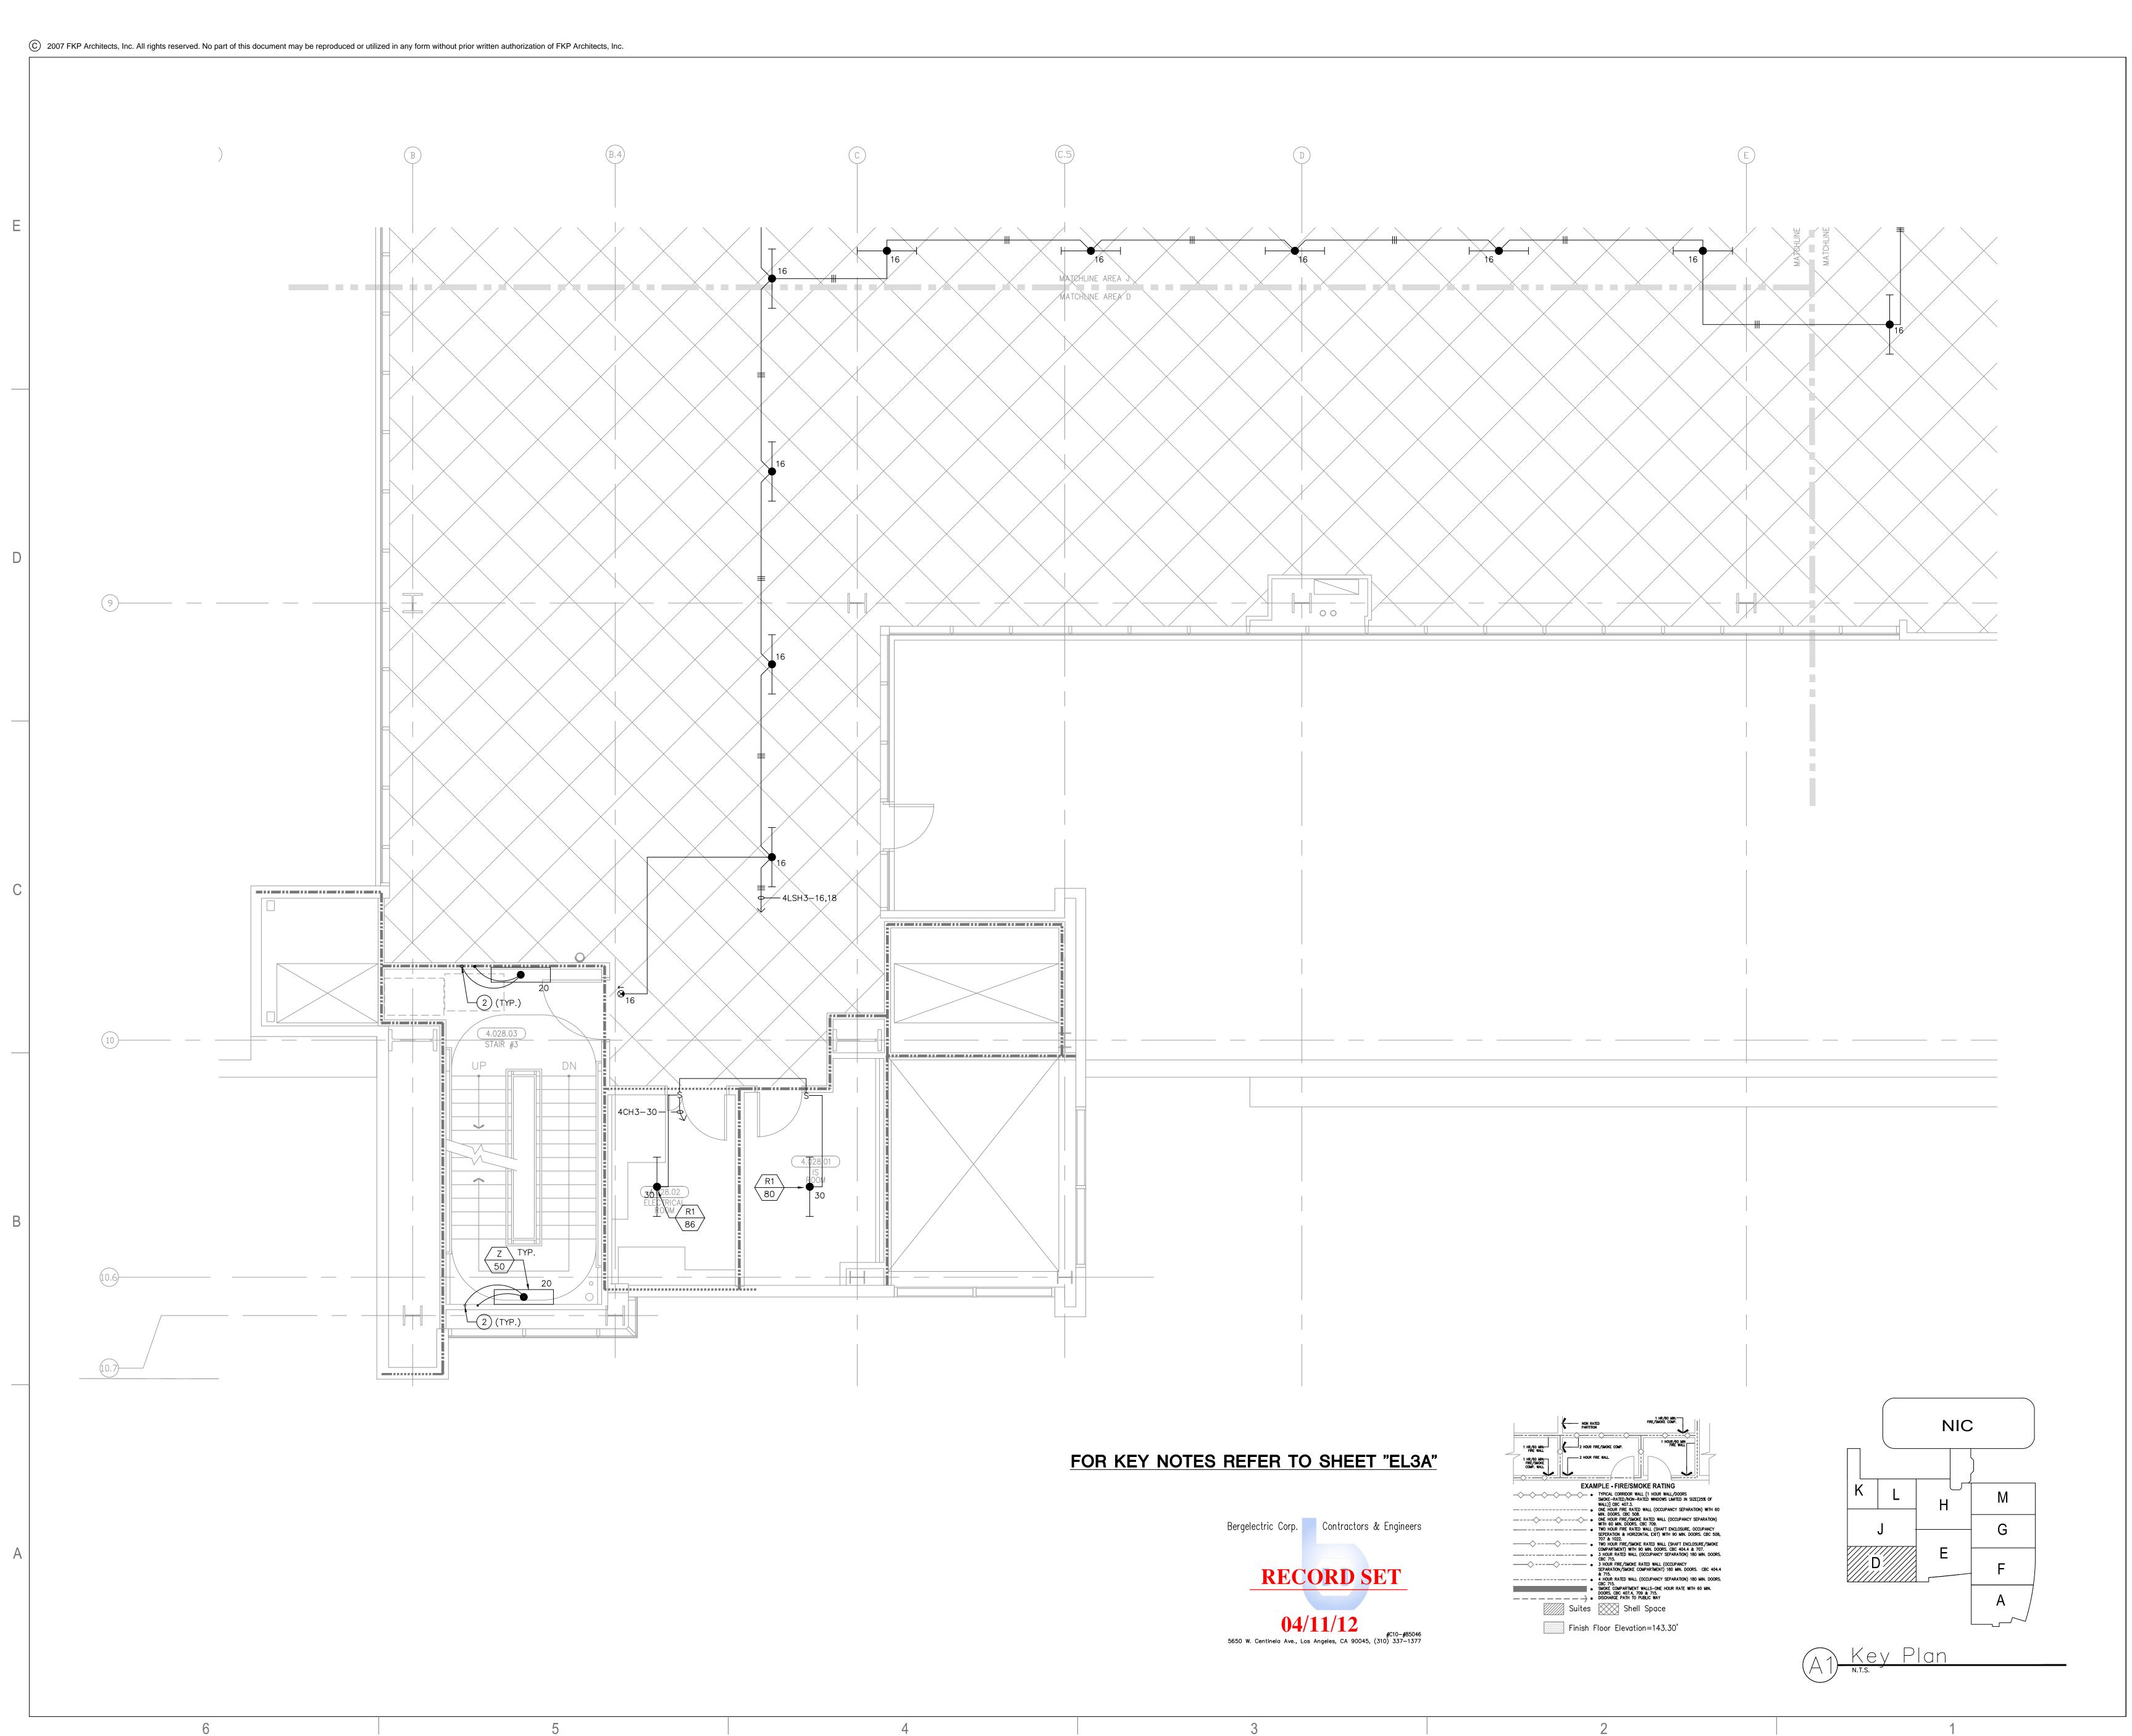

4 / 4 !! 4 !

1/4" = 1' - 0"

DRAWING TITLE

LEVEL 4 LIGHTING PLAN AREA - D

DRAWING NUMBER

EL3.4D

OF ORANGE COUNTY

EL3.4E