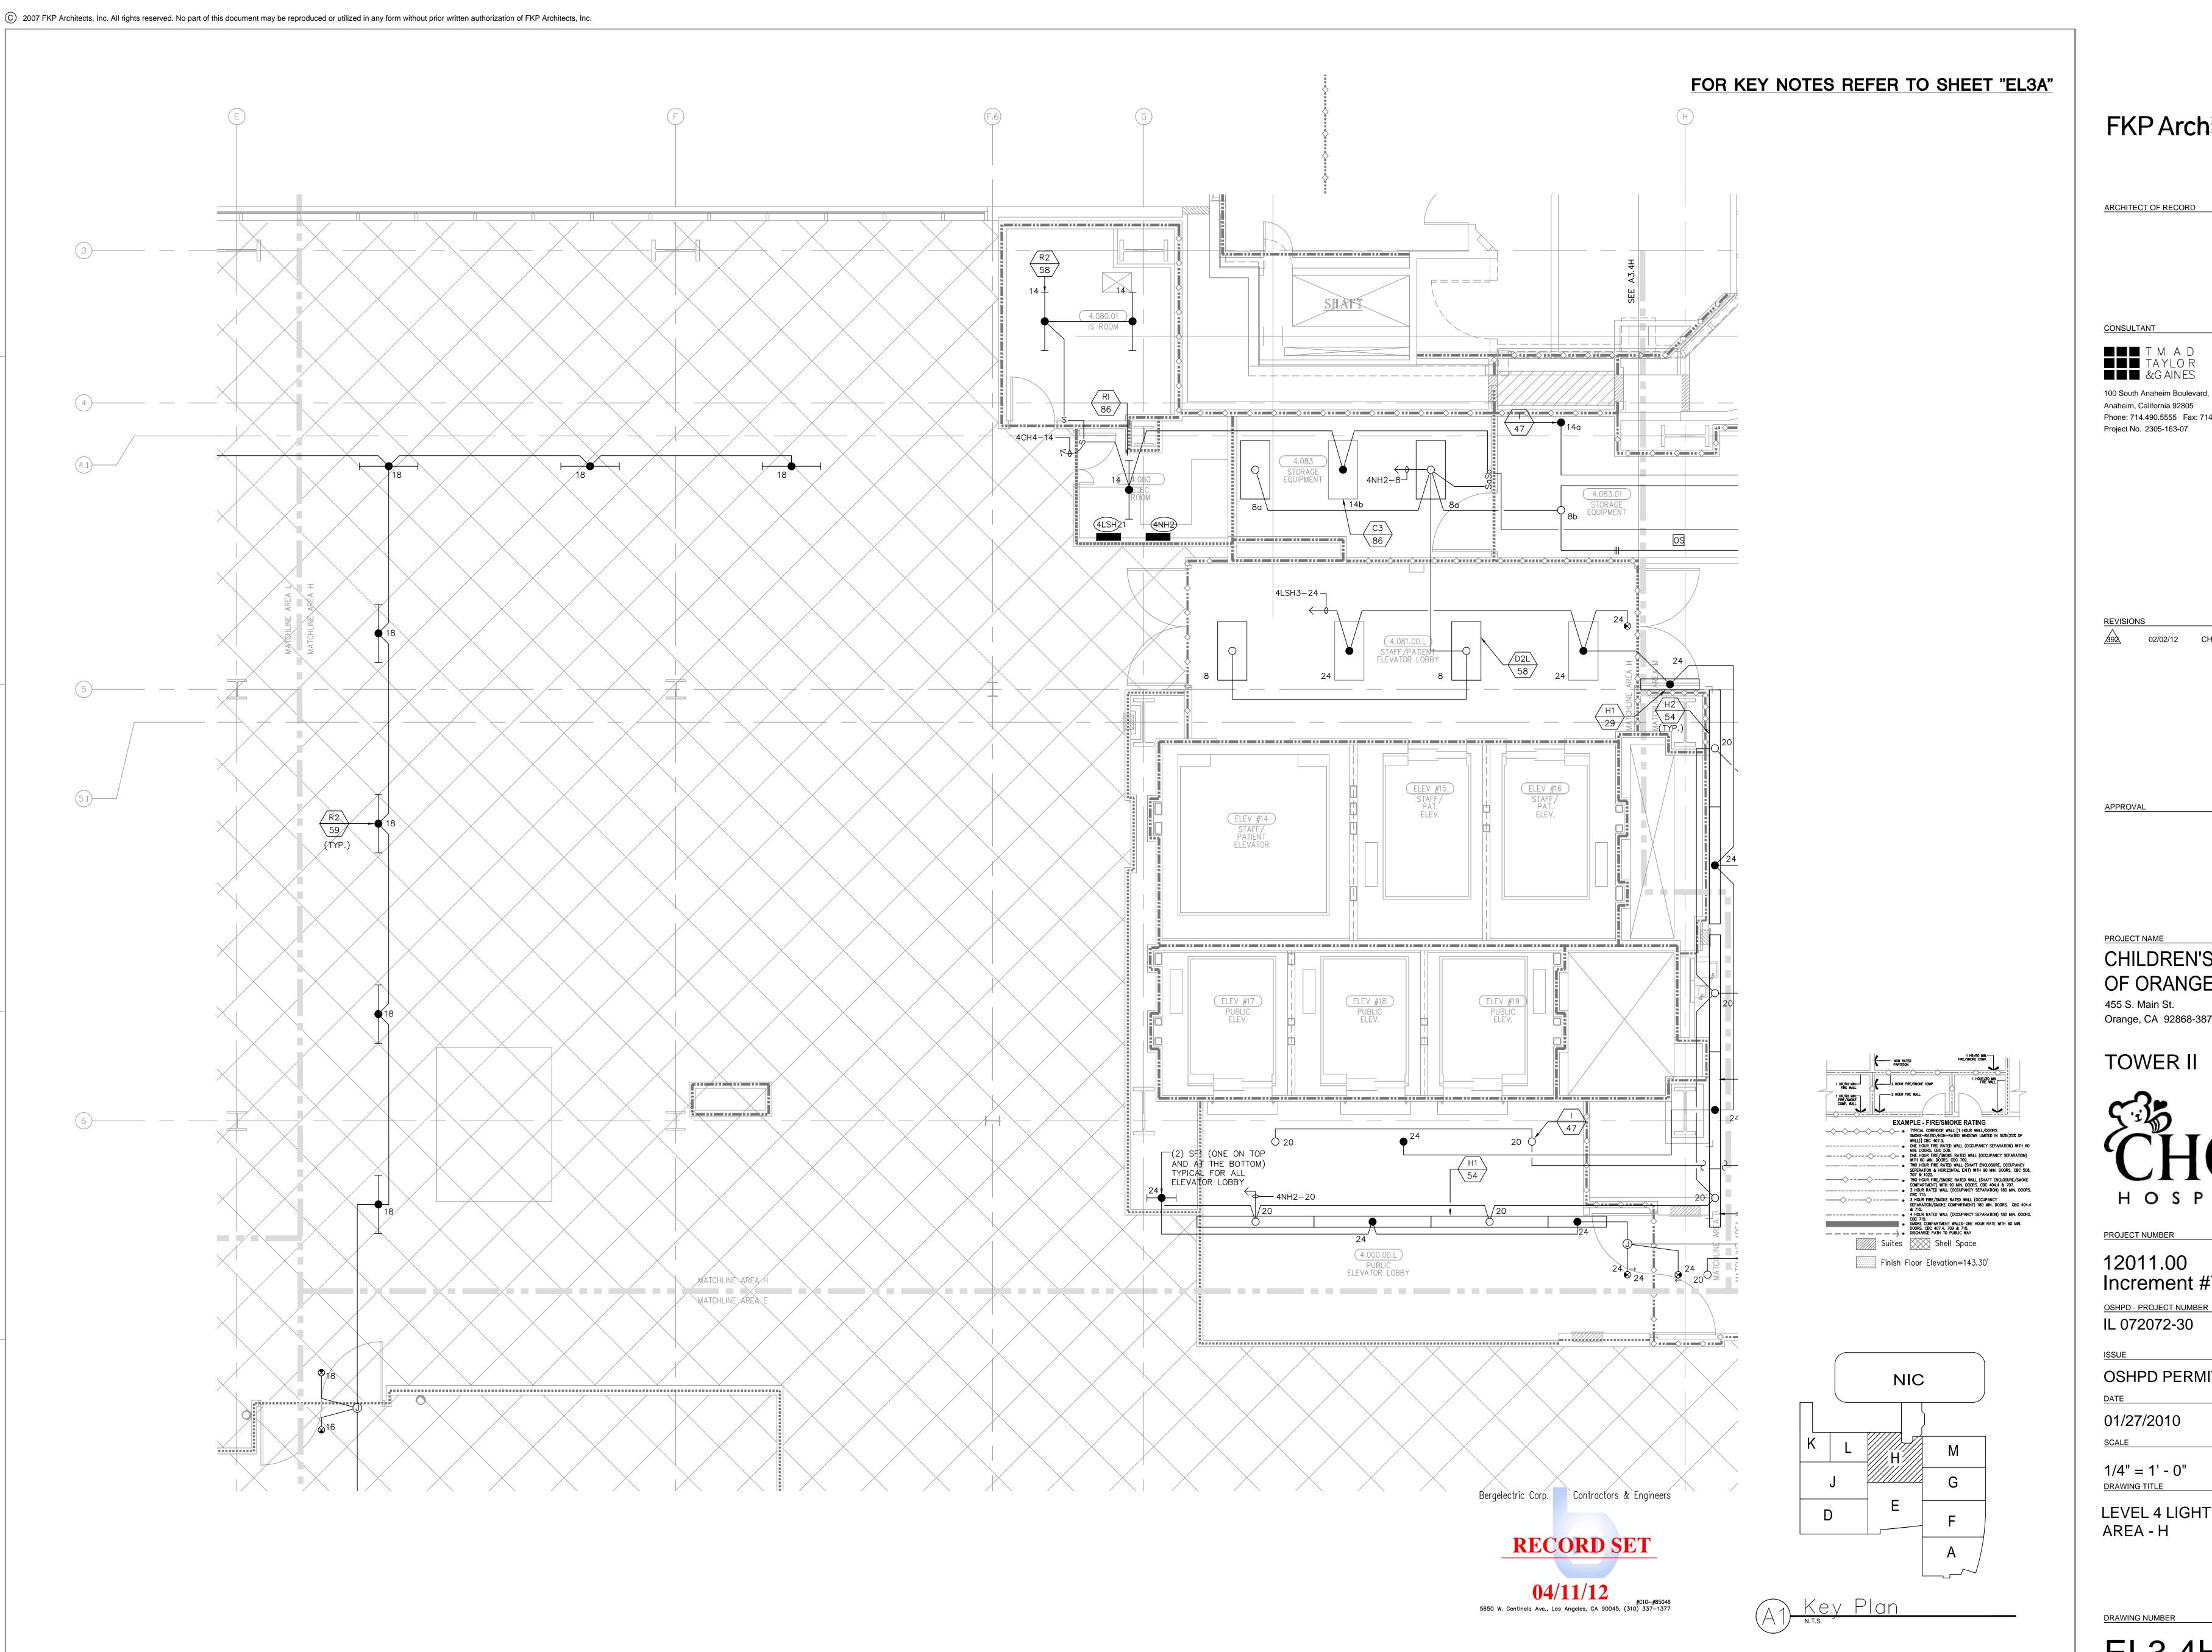

CHANGE ORDER #300

CHILDREN'S HOSPITAL OF ORANGE COUNTY

Orange, CA 92868-3874

Increment #7

**OSHPD PERMIT** 

LEVEL 4 LIGHTING PLAN

EL3.4H

STRUCTURAL MECHANICAL ELECTRICAL