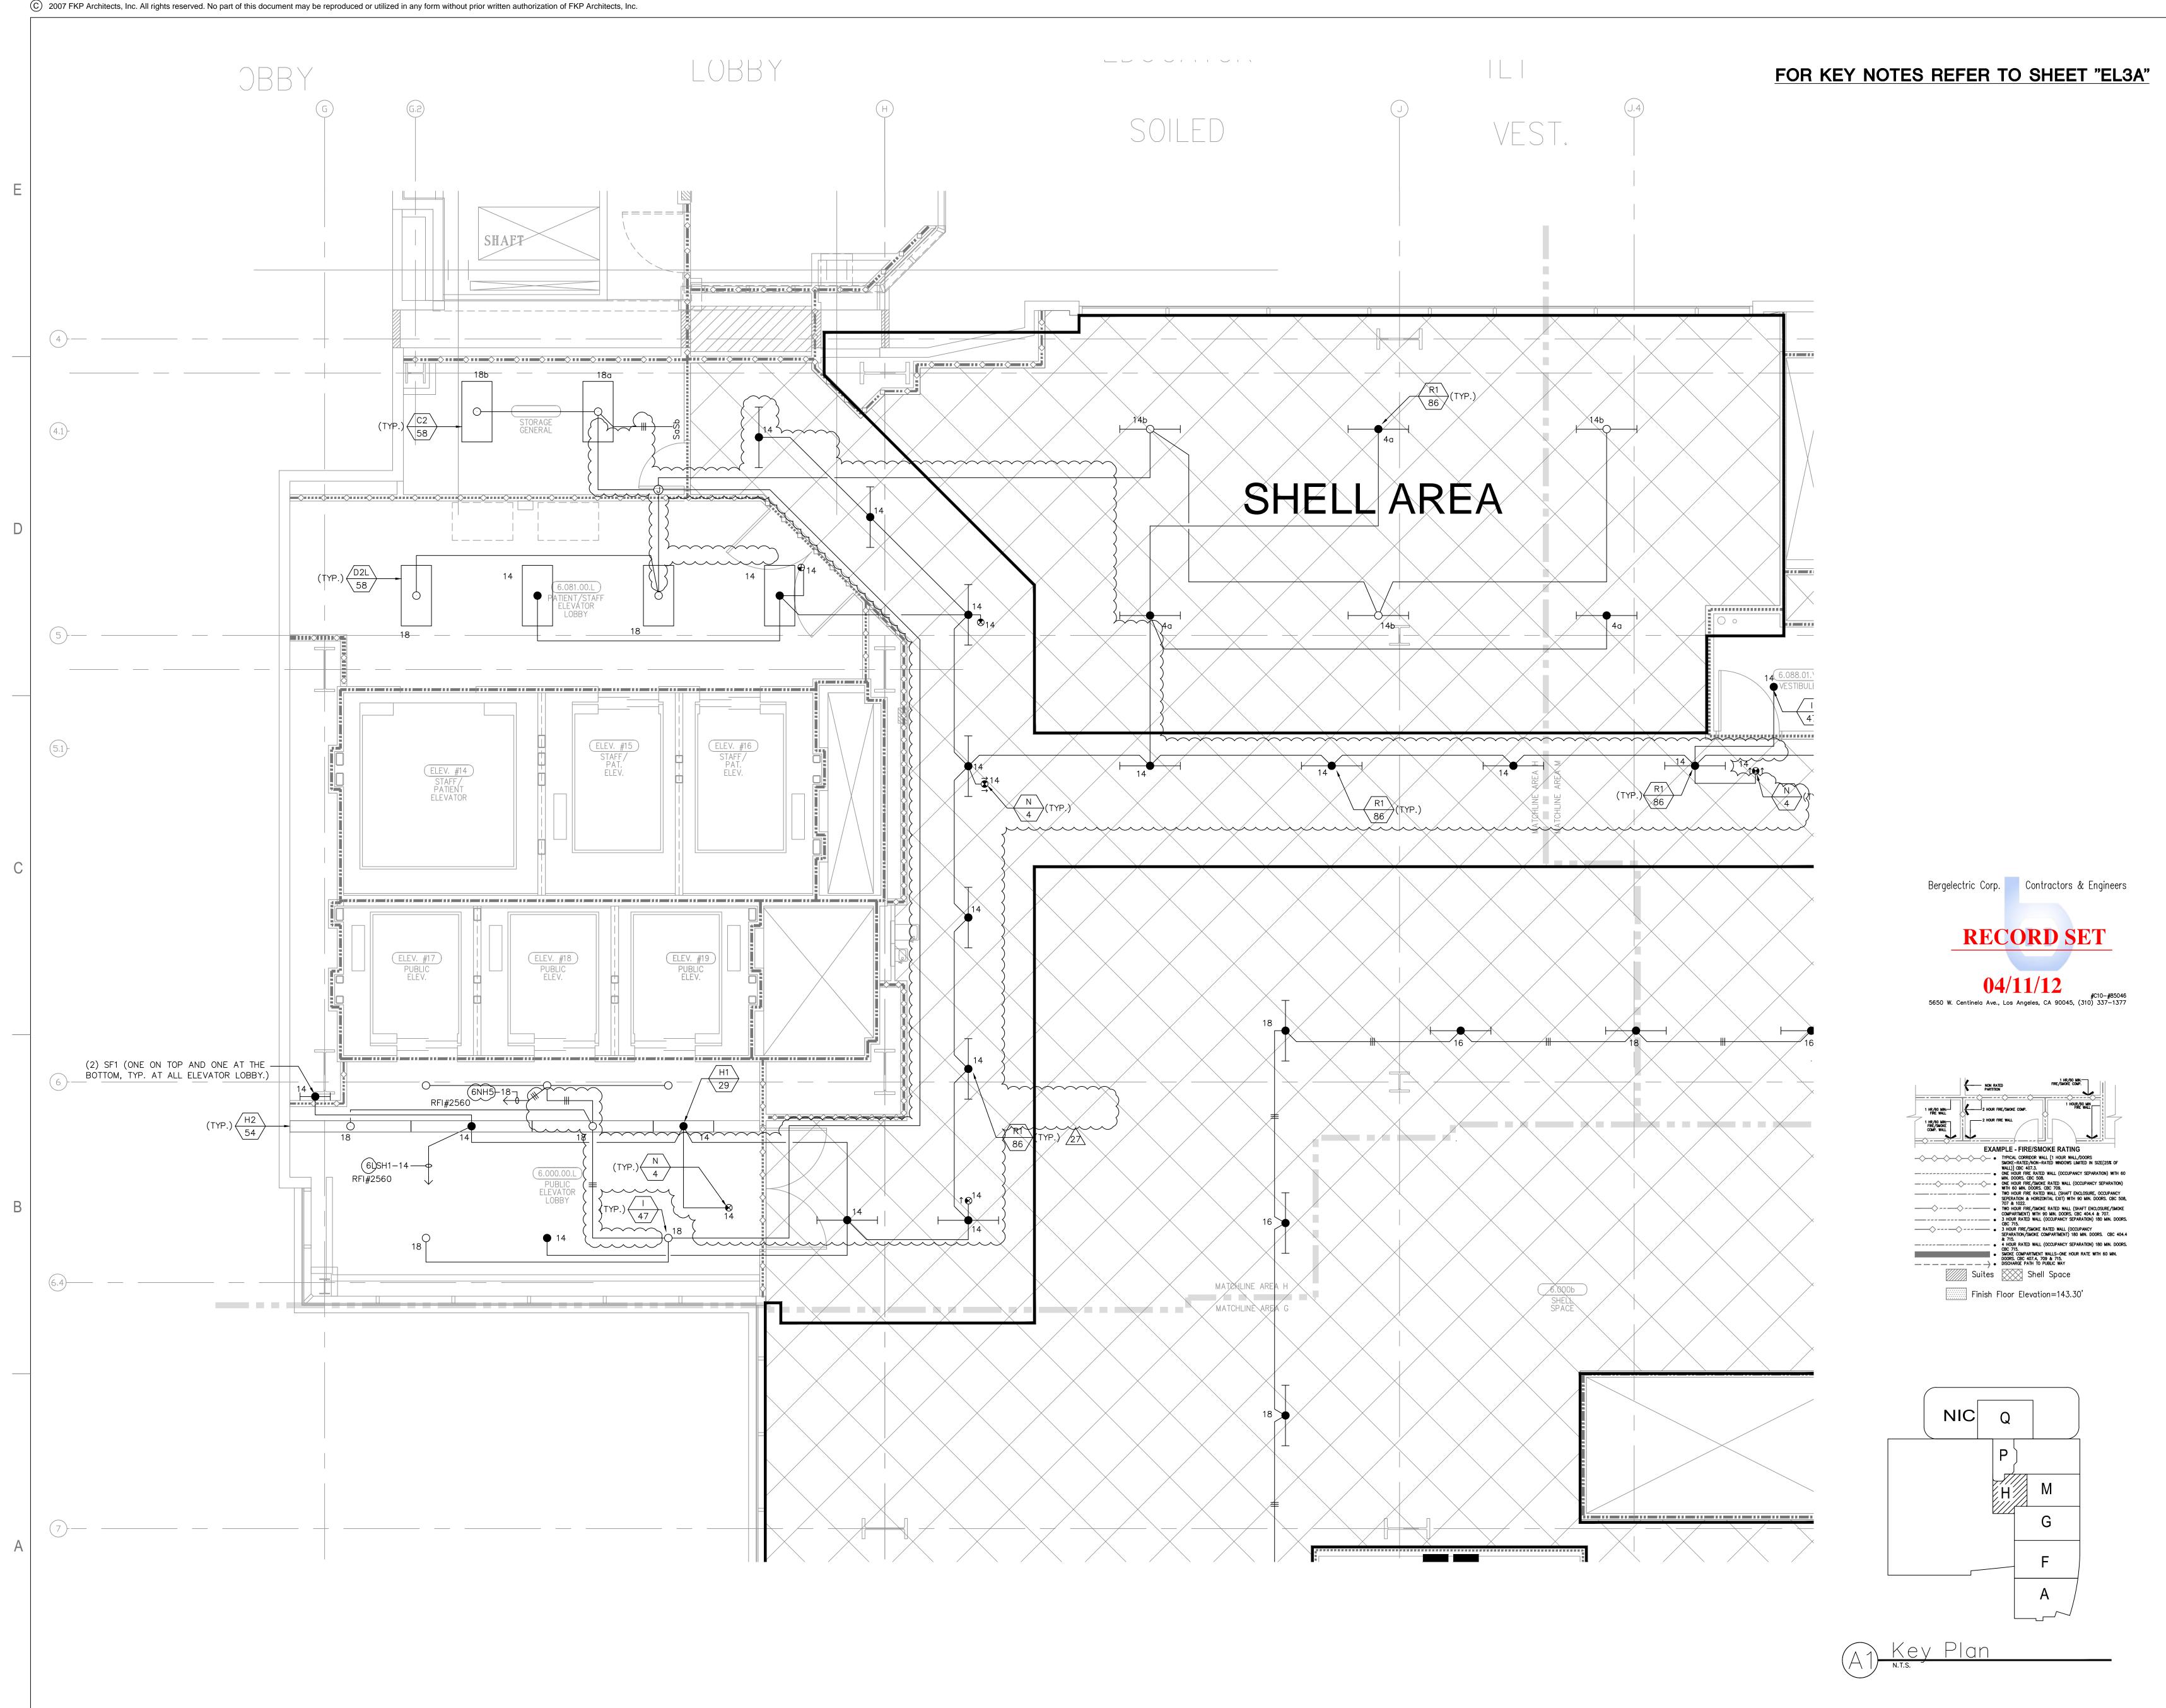

r. \rivuluis 4/18/2012 JFGONZALEZ

DRAWING NUMBER

| CHOSPITAL                         |
|-----------------------------------|
| PROJECT NUMBER                    |
| 12011.00<br>Increment #7          |
| OSHPD - PROJECT NUMBER            |
| ISSUE                             |
| OSHPD PERMIT                      |
| DATE                              |
| 01/27/2010                        |
| SCALE                             |
| 1/4" = 1' - 0"<br>DRAWING TITLE   |
| LEVEL 6 LIGHTING PLAN<br>AREA - A |
|                                   |