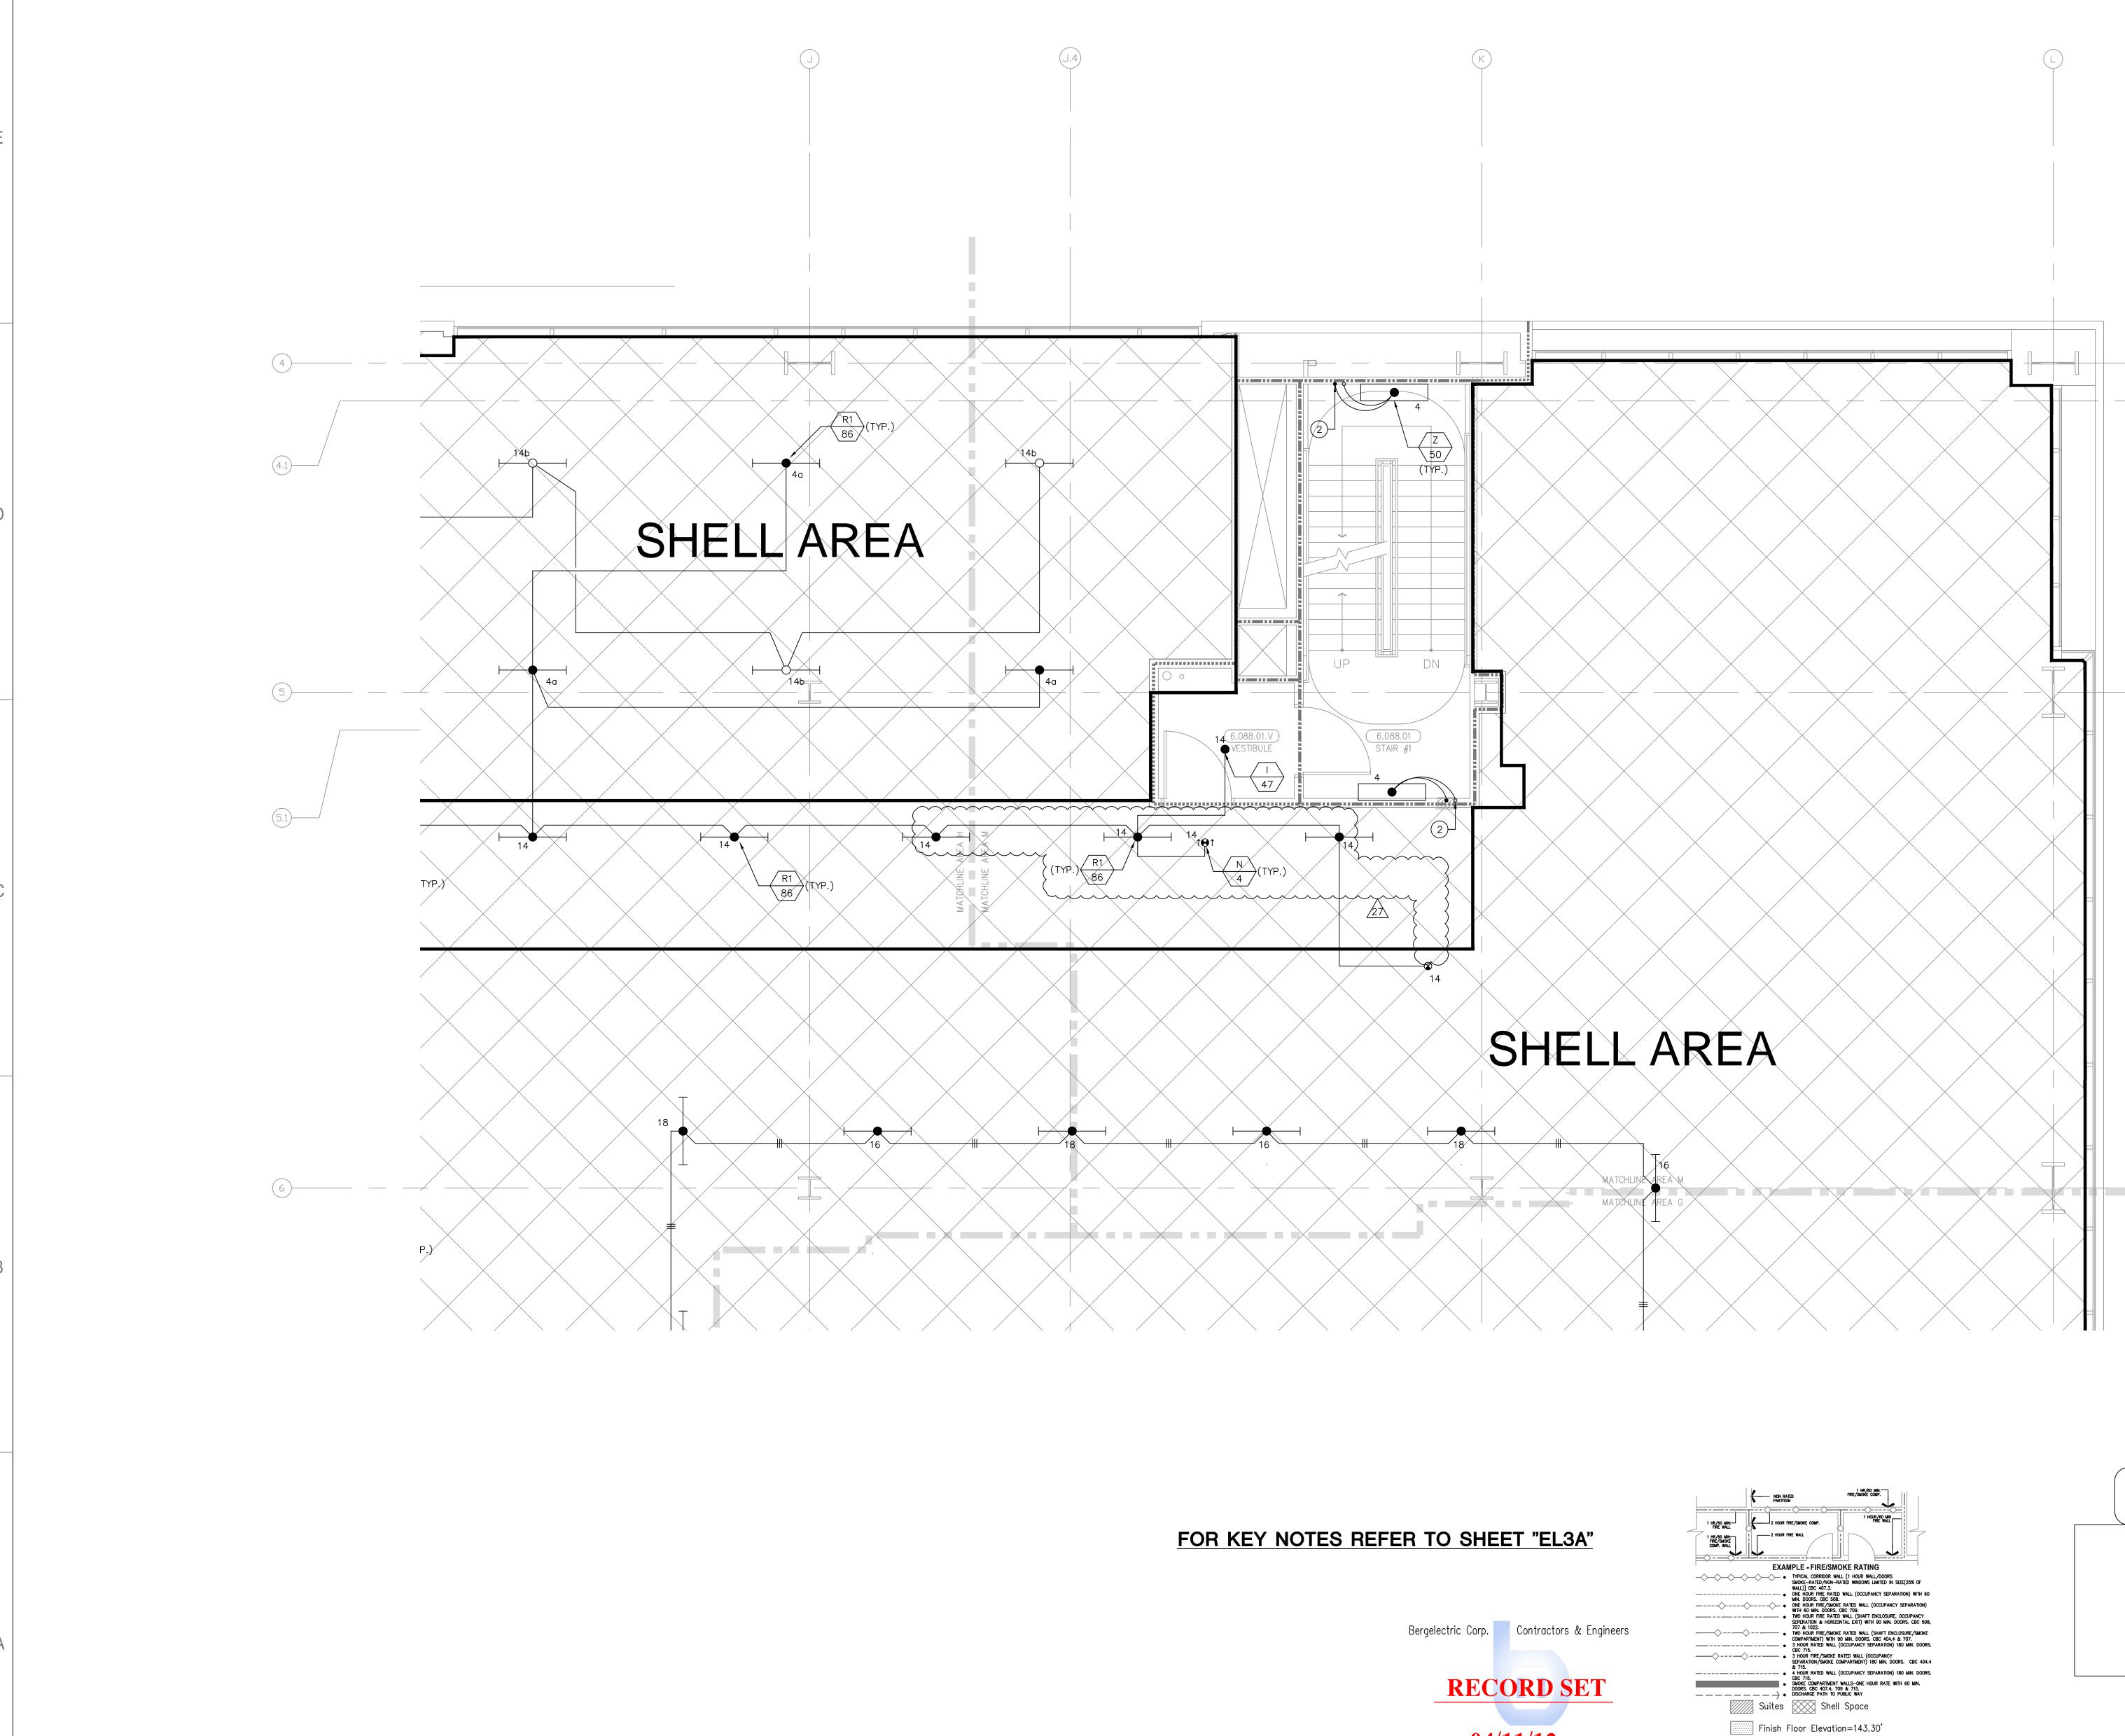

ARCHITECT OF RECORD

CONSULTANT

r. Nrinuluis 4/18/2012 JFGONZALEZ

5

2

| DATE                              |
|-----------------------------------|
| 01/27/2010                        |
| SCALE                             |
| 1/4" = 1' - 0"<br>DRAWING TITLE   |
| LEVEL 6 LIGHTING PLAN<br>AREA - G |
|                                   |
|                                   |
|                                   |