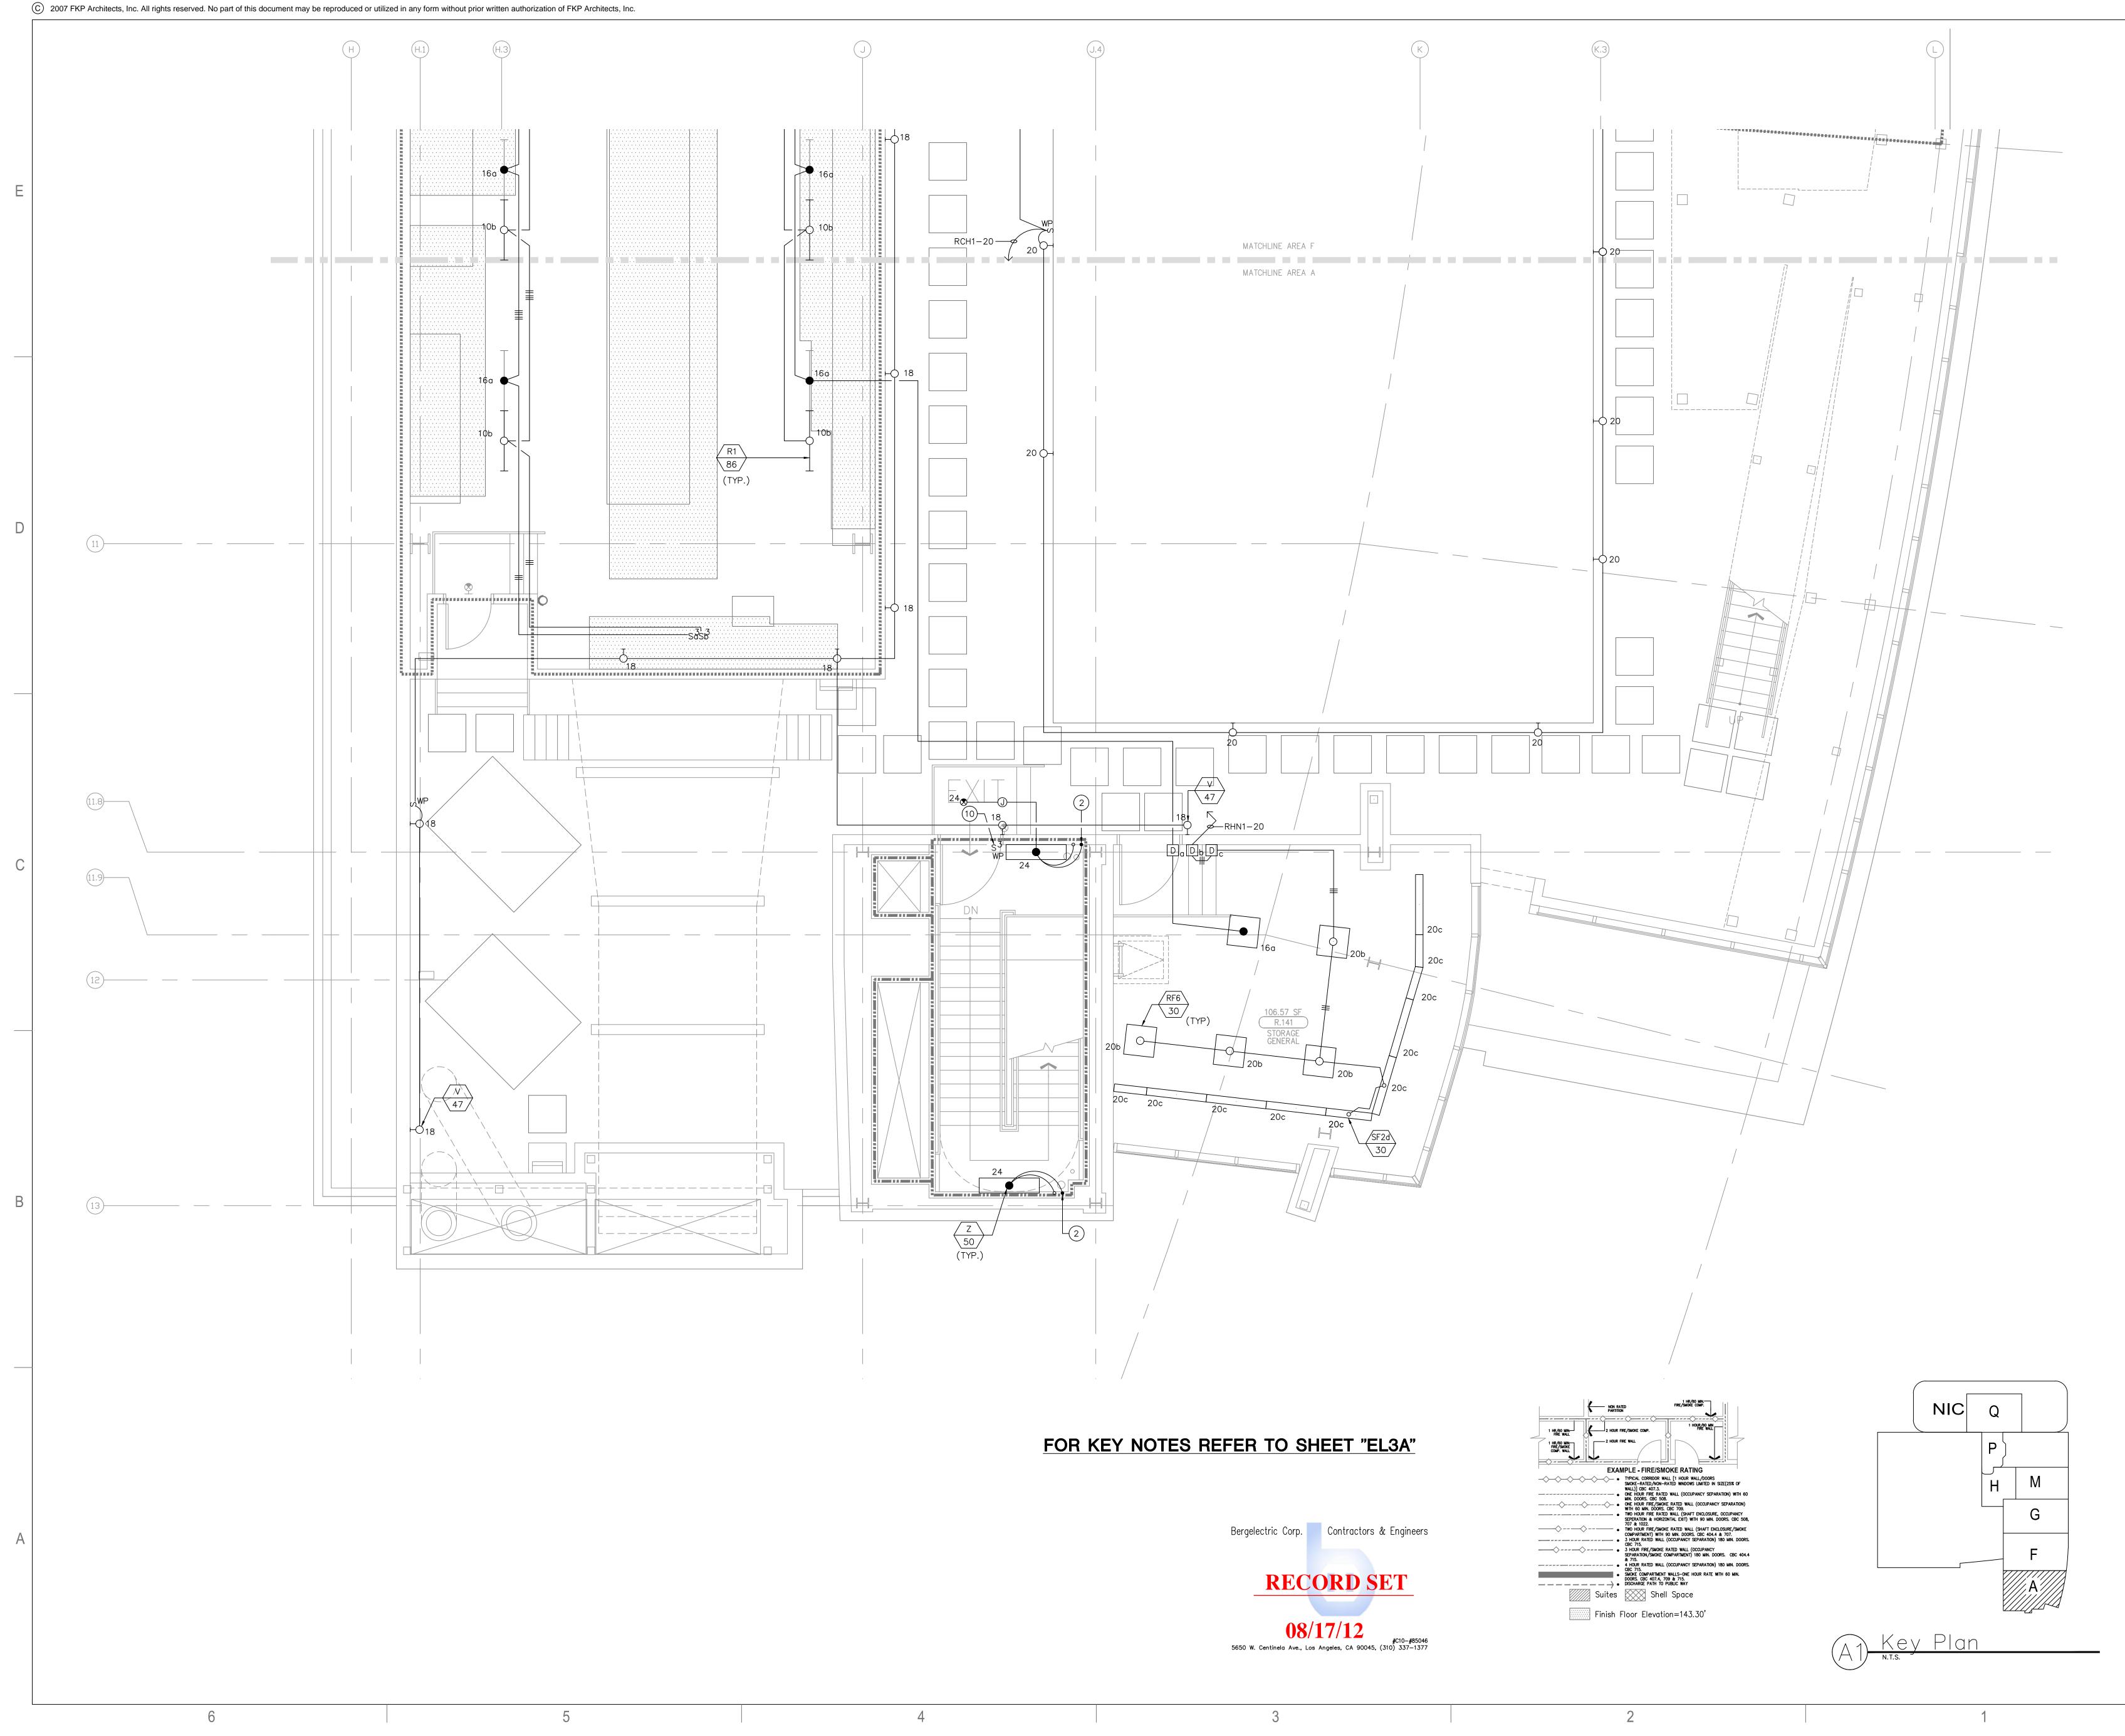

STRUCTURAL MECHANICAL

ARCHITECT OF RECORD

CONSULTANT

r. vrinuluis 8/15/2012 JFGONZALEZ

6

DRAWING TITLE PENTHOUSE 1 LIGHTING PLAN AREA - F

OSHPD - PROJECT NUMBER IL 072072-30 ISSUE OSHPD PERMIT DATE 01/27/2010 SCALE

1/4" = 1' - 0"

ΗΟΣΡΙΤΑΙ

TOWER II

PROJECT NUMBER

12011.00

Increment #7

PROJECT NAME CHILDREN'S HOSPITAL OF ORANGE COUNTY 455 S. Main St. Orange, CA 92868-3874

APPROVAL