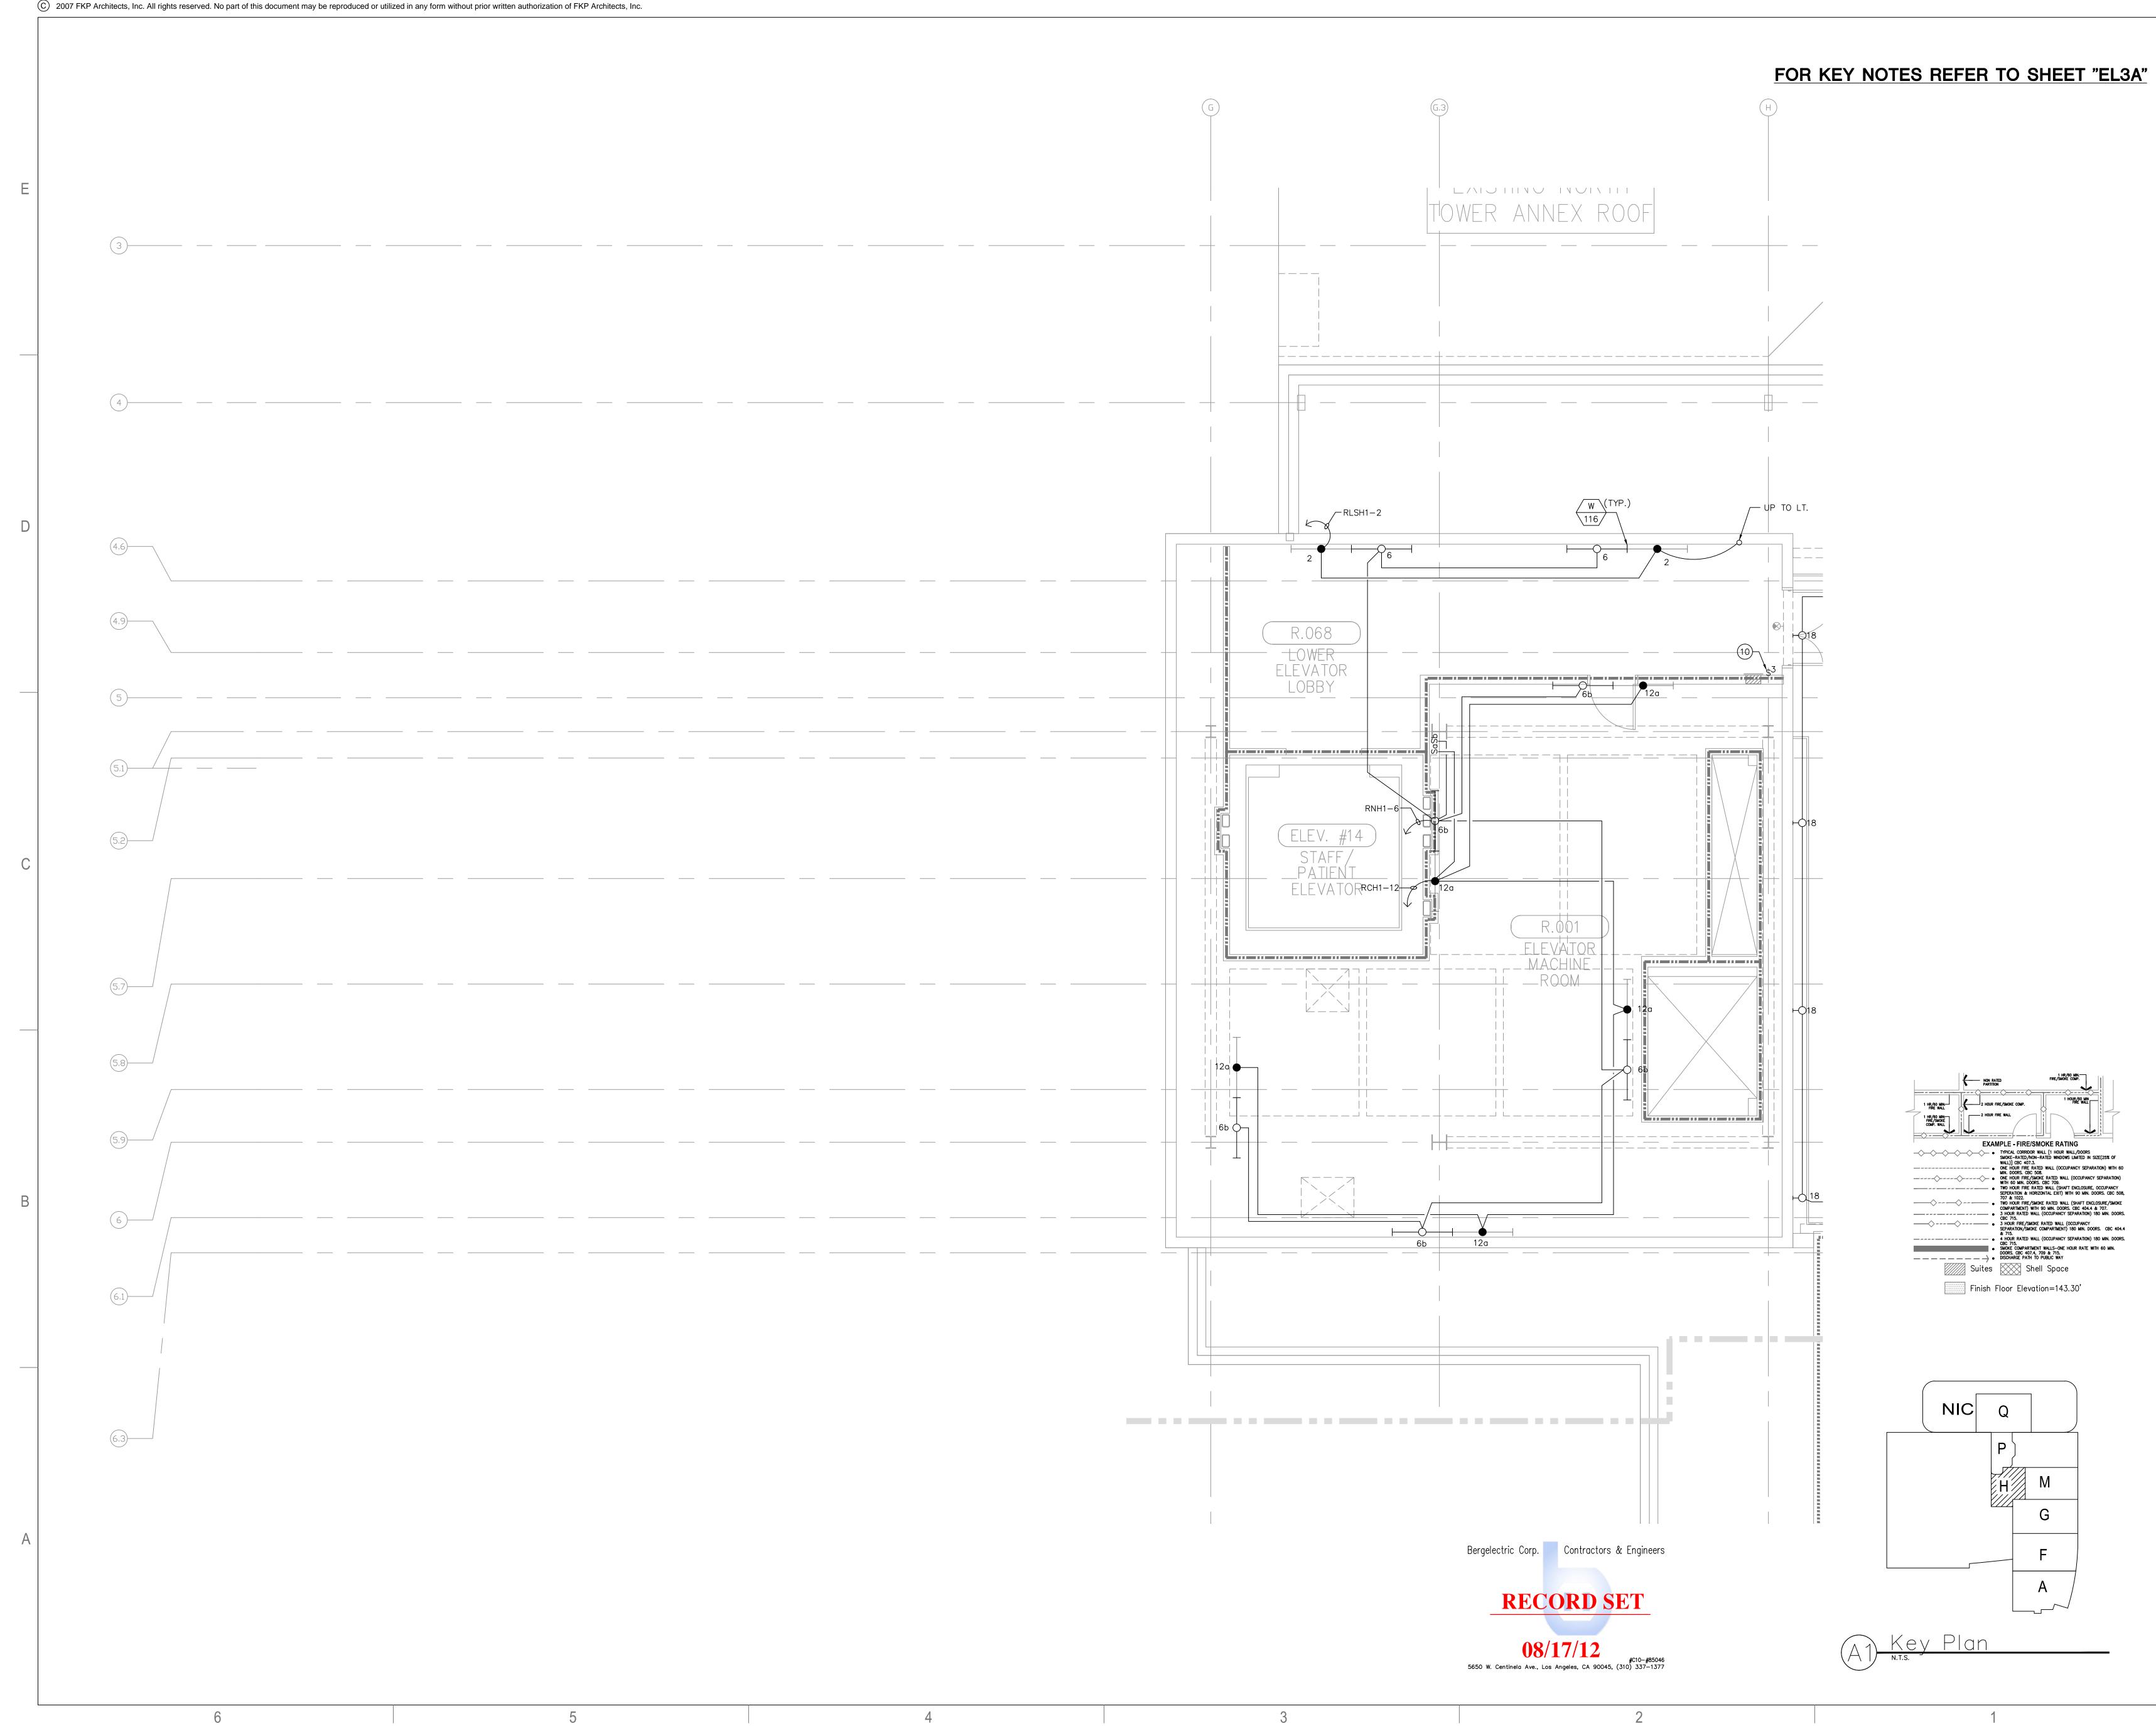

**FKP** Architects

ARCHITECT OF RECORD

CONSULTANT

r. Nrinuluis 8/15/2012 JFGONZALEZ

PENTHOUSE 1 ELECTRICAL PLAN AREA - H

ISSUE OSHPD PERMIT DATE 01/27/2010 SCALE 1/4" = 1' - 0"

HOSPITAL PROJECT NUMBER

TOWER II

12011.00

Increment #7

OSHPD - PROJECT NUMBER

IL 072072-30

DRAWING TITLE

PROJECT NAME CHILDREN'S HOSPITAL OF ORANGE COUNTY 455 S. Main St. Orange, CA 92868-3874

APPROVAL

REVISIONS