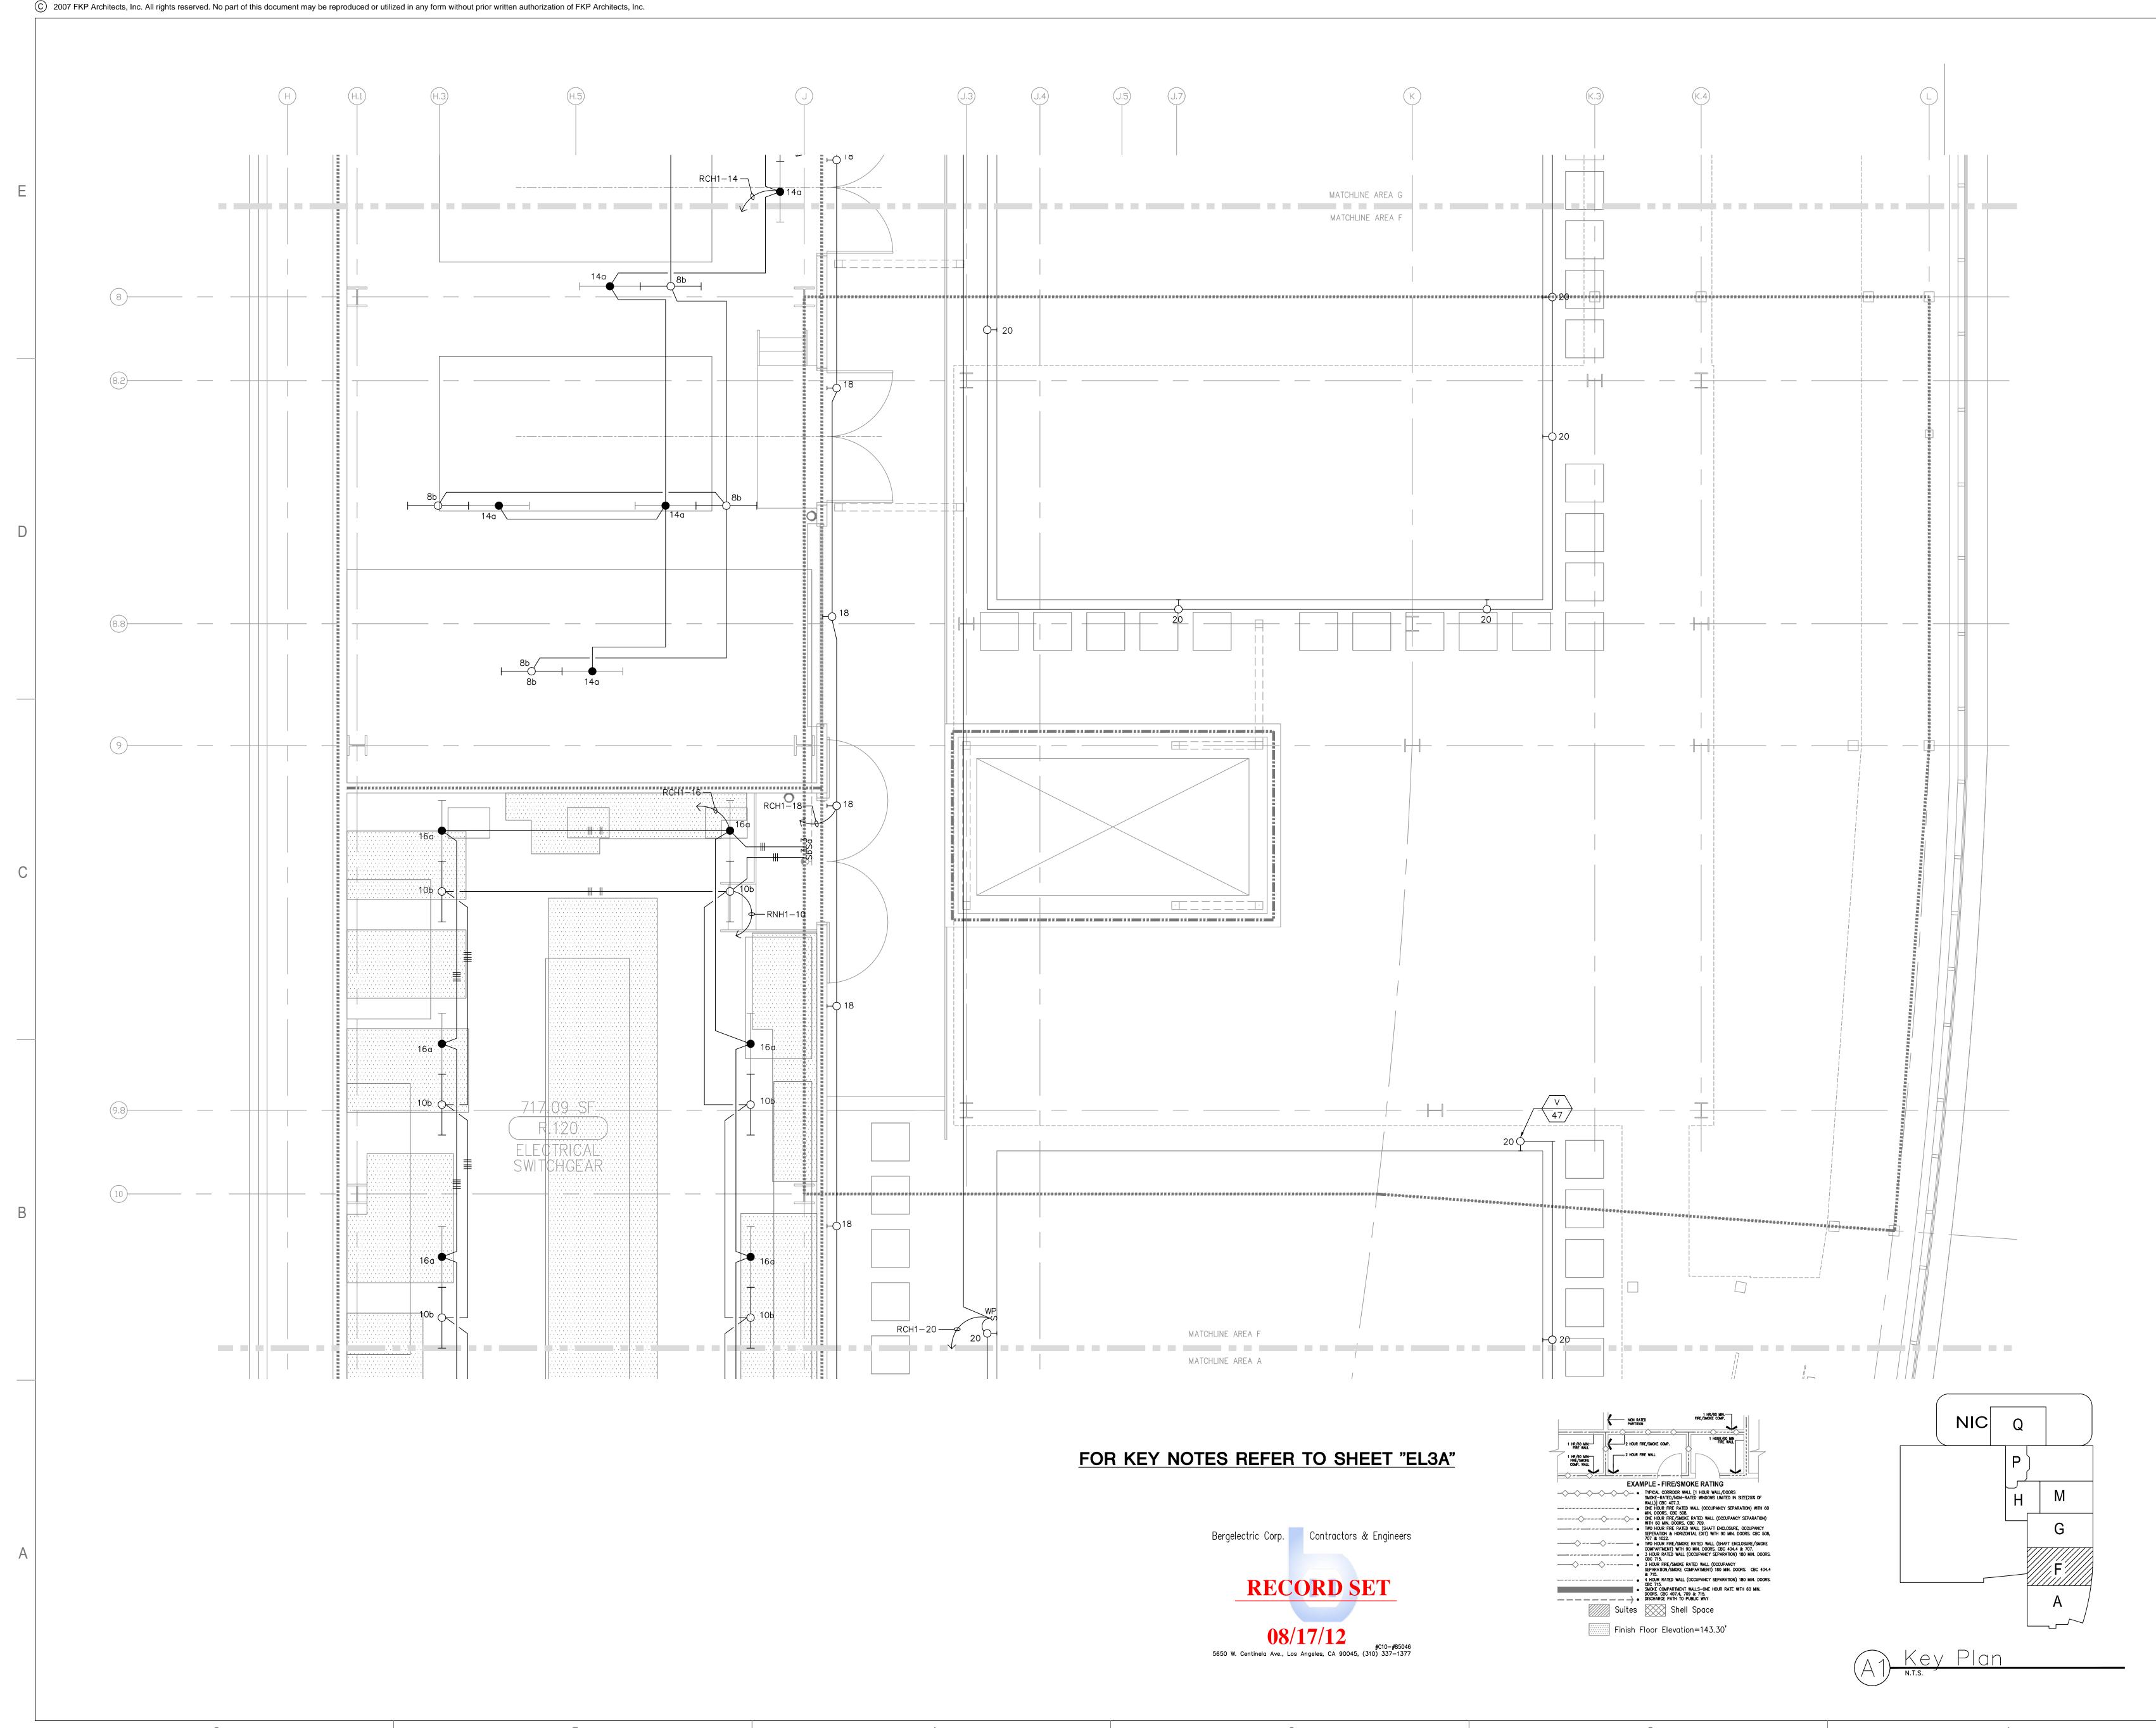

DRAWING NUMBER

PLAN AREA - G

ΗΟΣΡΙΤΑΙ PROJECT NUMBER 12011.00 Increment #7 OSHPD - PROJECT NUMBER IL 072072-30 ISSUE OSHPD PERMIT DATE 01/27/2010 SCALE 1/4" = 1' - 0" DRAWING TITLE PENTHOUSE 1 LIGHTING

TOWER II

PROJECT NAME CHILDREN'S HOSPITAL OF ORANGE COUNTY 455 S. Main St. Orange, CA 92868-3874

APPROVAL

REVISIONS

STRUCTURAL MECHANICAL TAYLO R ELECTRICAL &G AINES CIVIL 100 South Anaheim Boulevard, Suite 150 Anaheim, California 92805 Phone: 714.490.5555 Fax: 714.490.5560 Project No. 2305-163-07