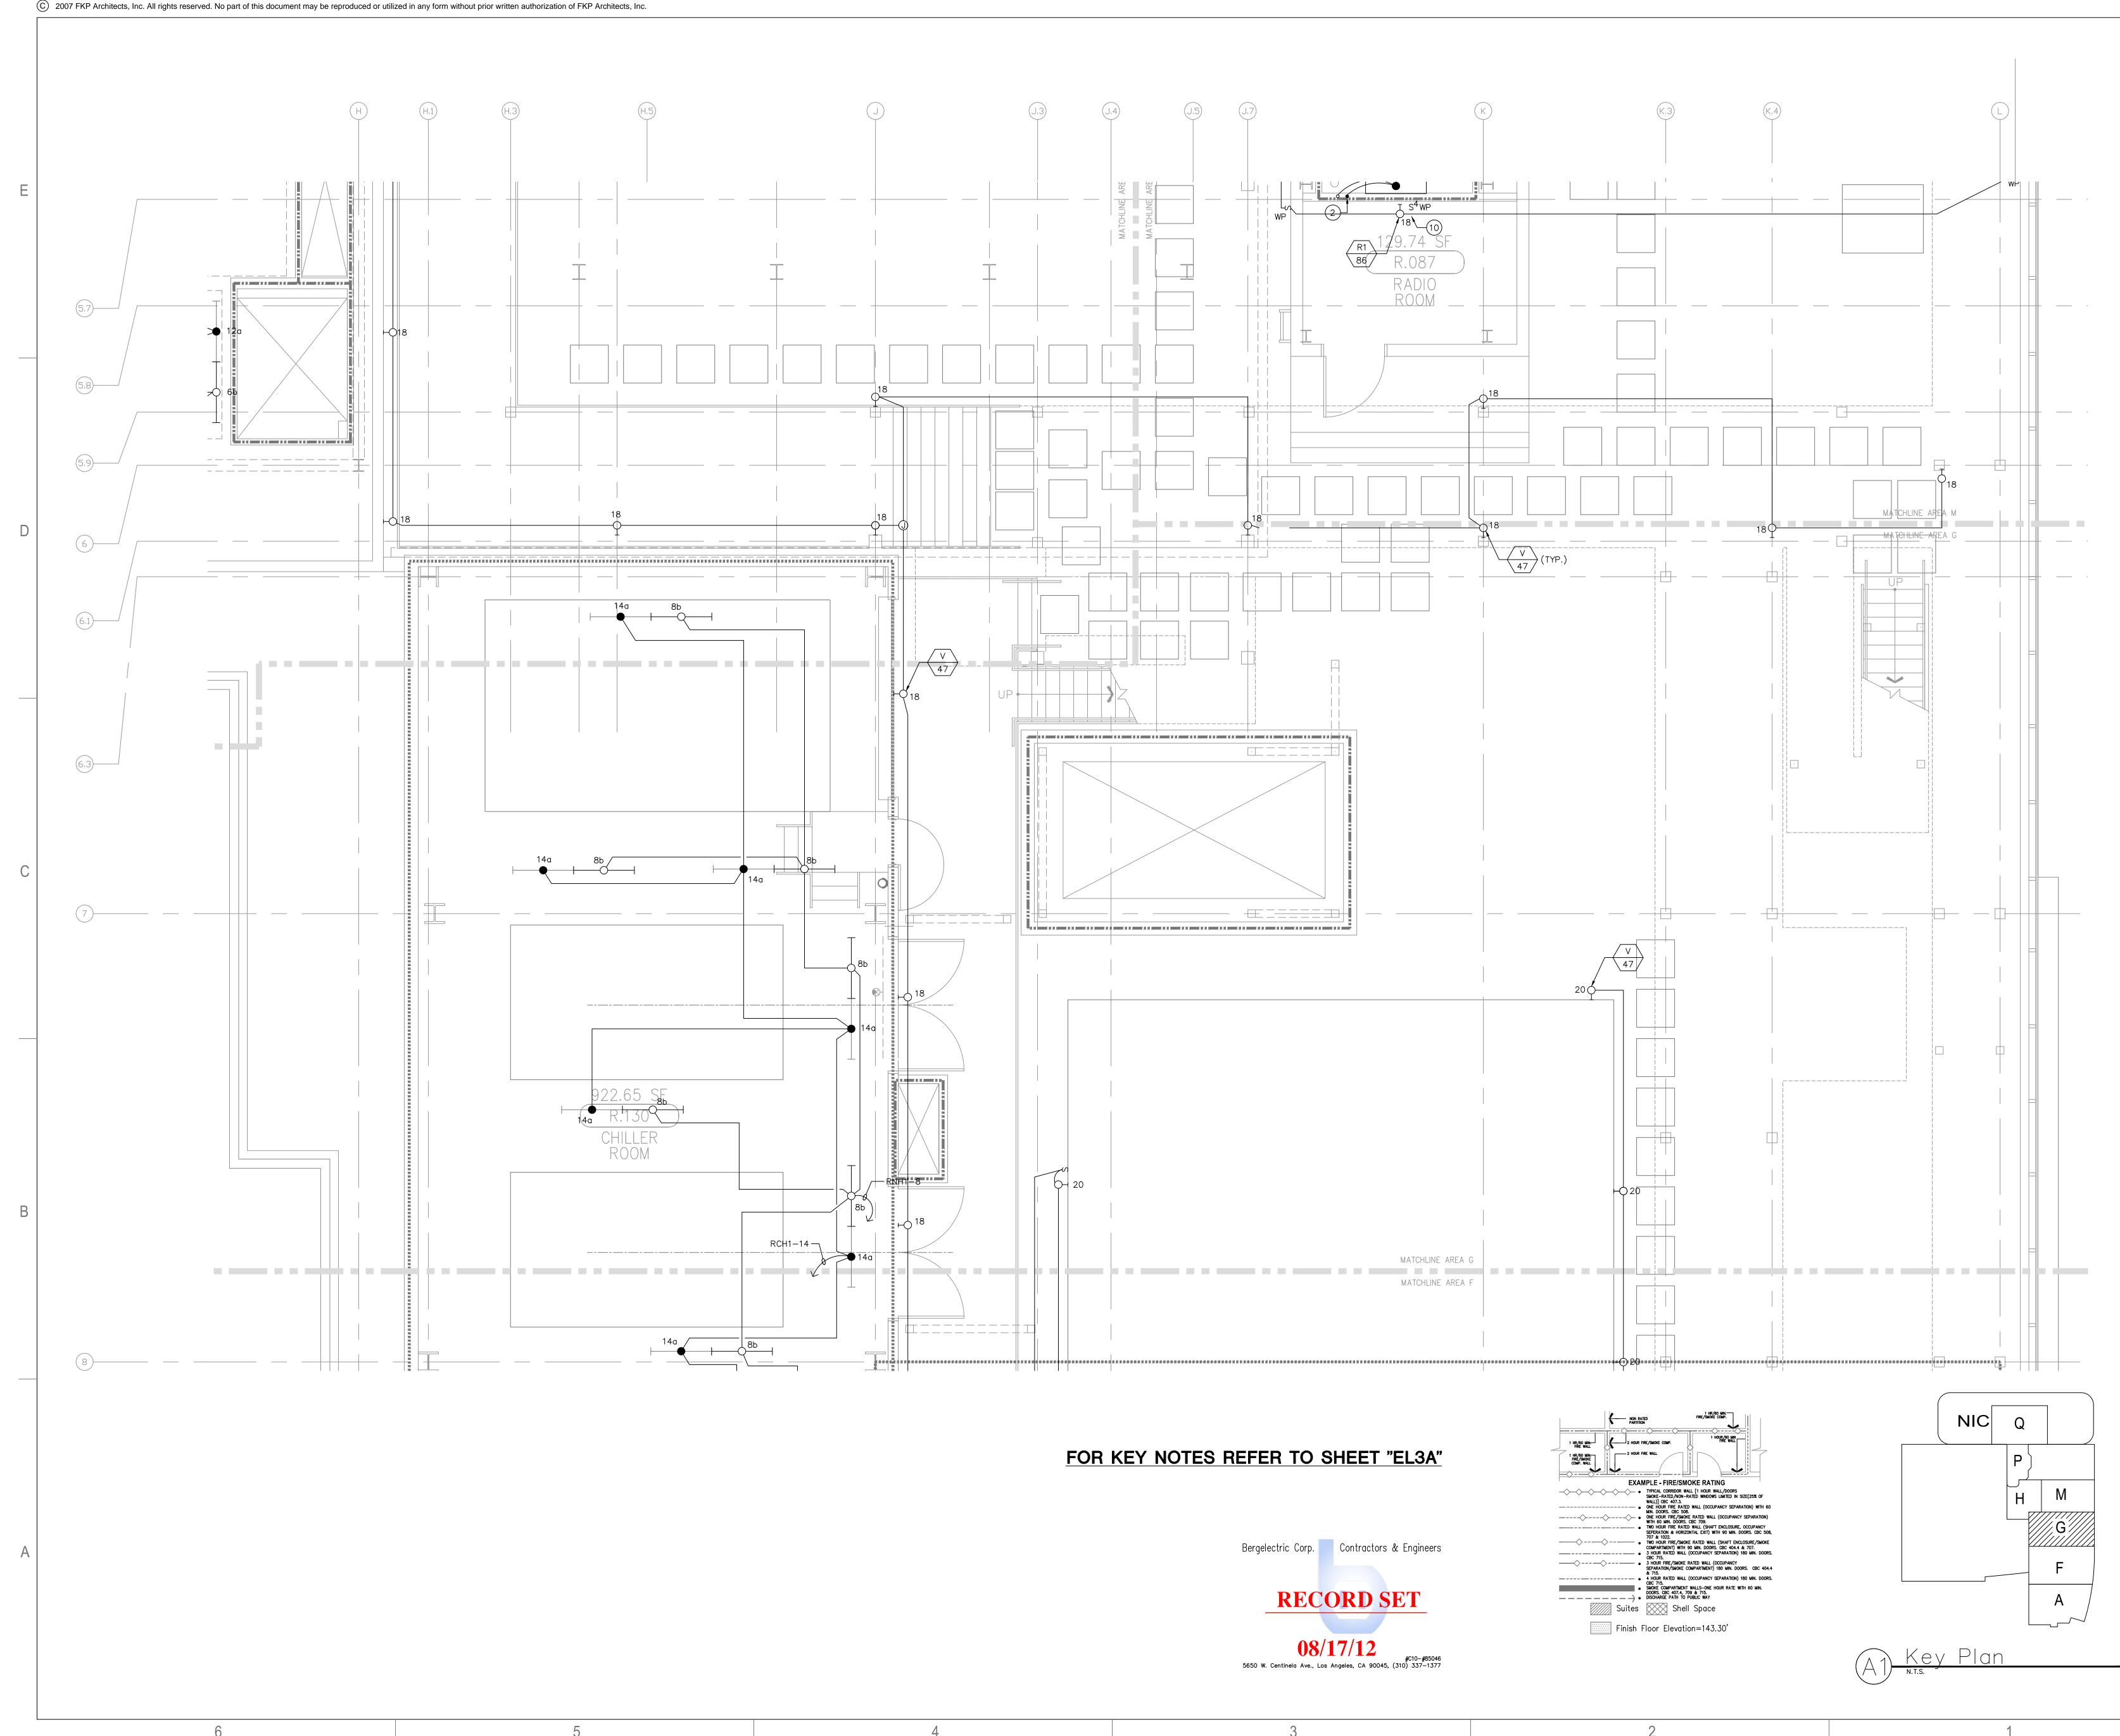

CONSULTANT

کا کا ک

r. \rivuluis 8/15/2012 JFGONZALEZ

DRAWING NUMBER

DRAWING TITLE PENTHOUSE 1 LIGHTING PLAN AREA - M

OSHPD - PROJECT NUMBER IL 072072-30 ISSUE OSHPD PERMIT DATE 01/27/2010 SCALE

1/4" = 1' - 0"

ΗΟΣΡΙΤΑΙ PROJECT NUMBER 12011.00 Increment #7

# TOWER II

PROJECT NAME CHILDREN'S HOSPITAL OF ORANGE COUNTY 455 S. Main St. Orange, CA 92868-3874

APPROVAL

<u>/27</u>

REVISIONS

11/22/10 CHANGE ORDER #29

STRUCTURAL MECHANICAL TAYLO R ELECTRICAL &G AINES CIVIL 100 South Anaheim Boulevard, Suite 150 Anaheim, California 92805 Phone: 714.490.5555 Fax: 714.490.5560 Project No. 2305-163-07