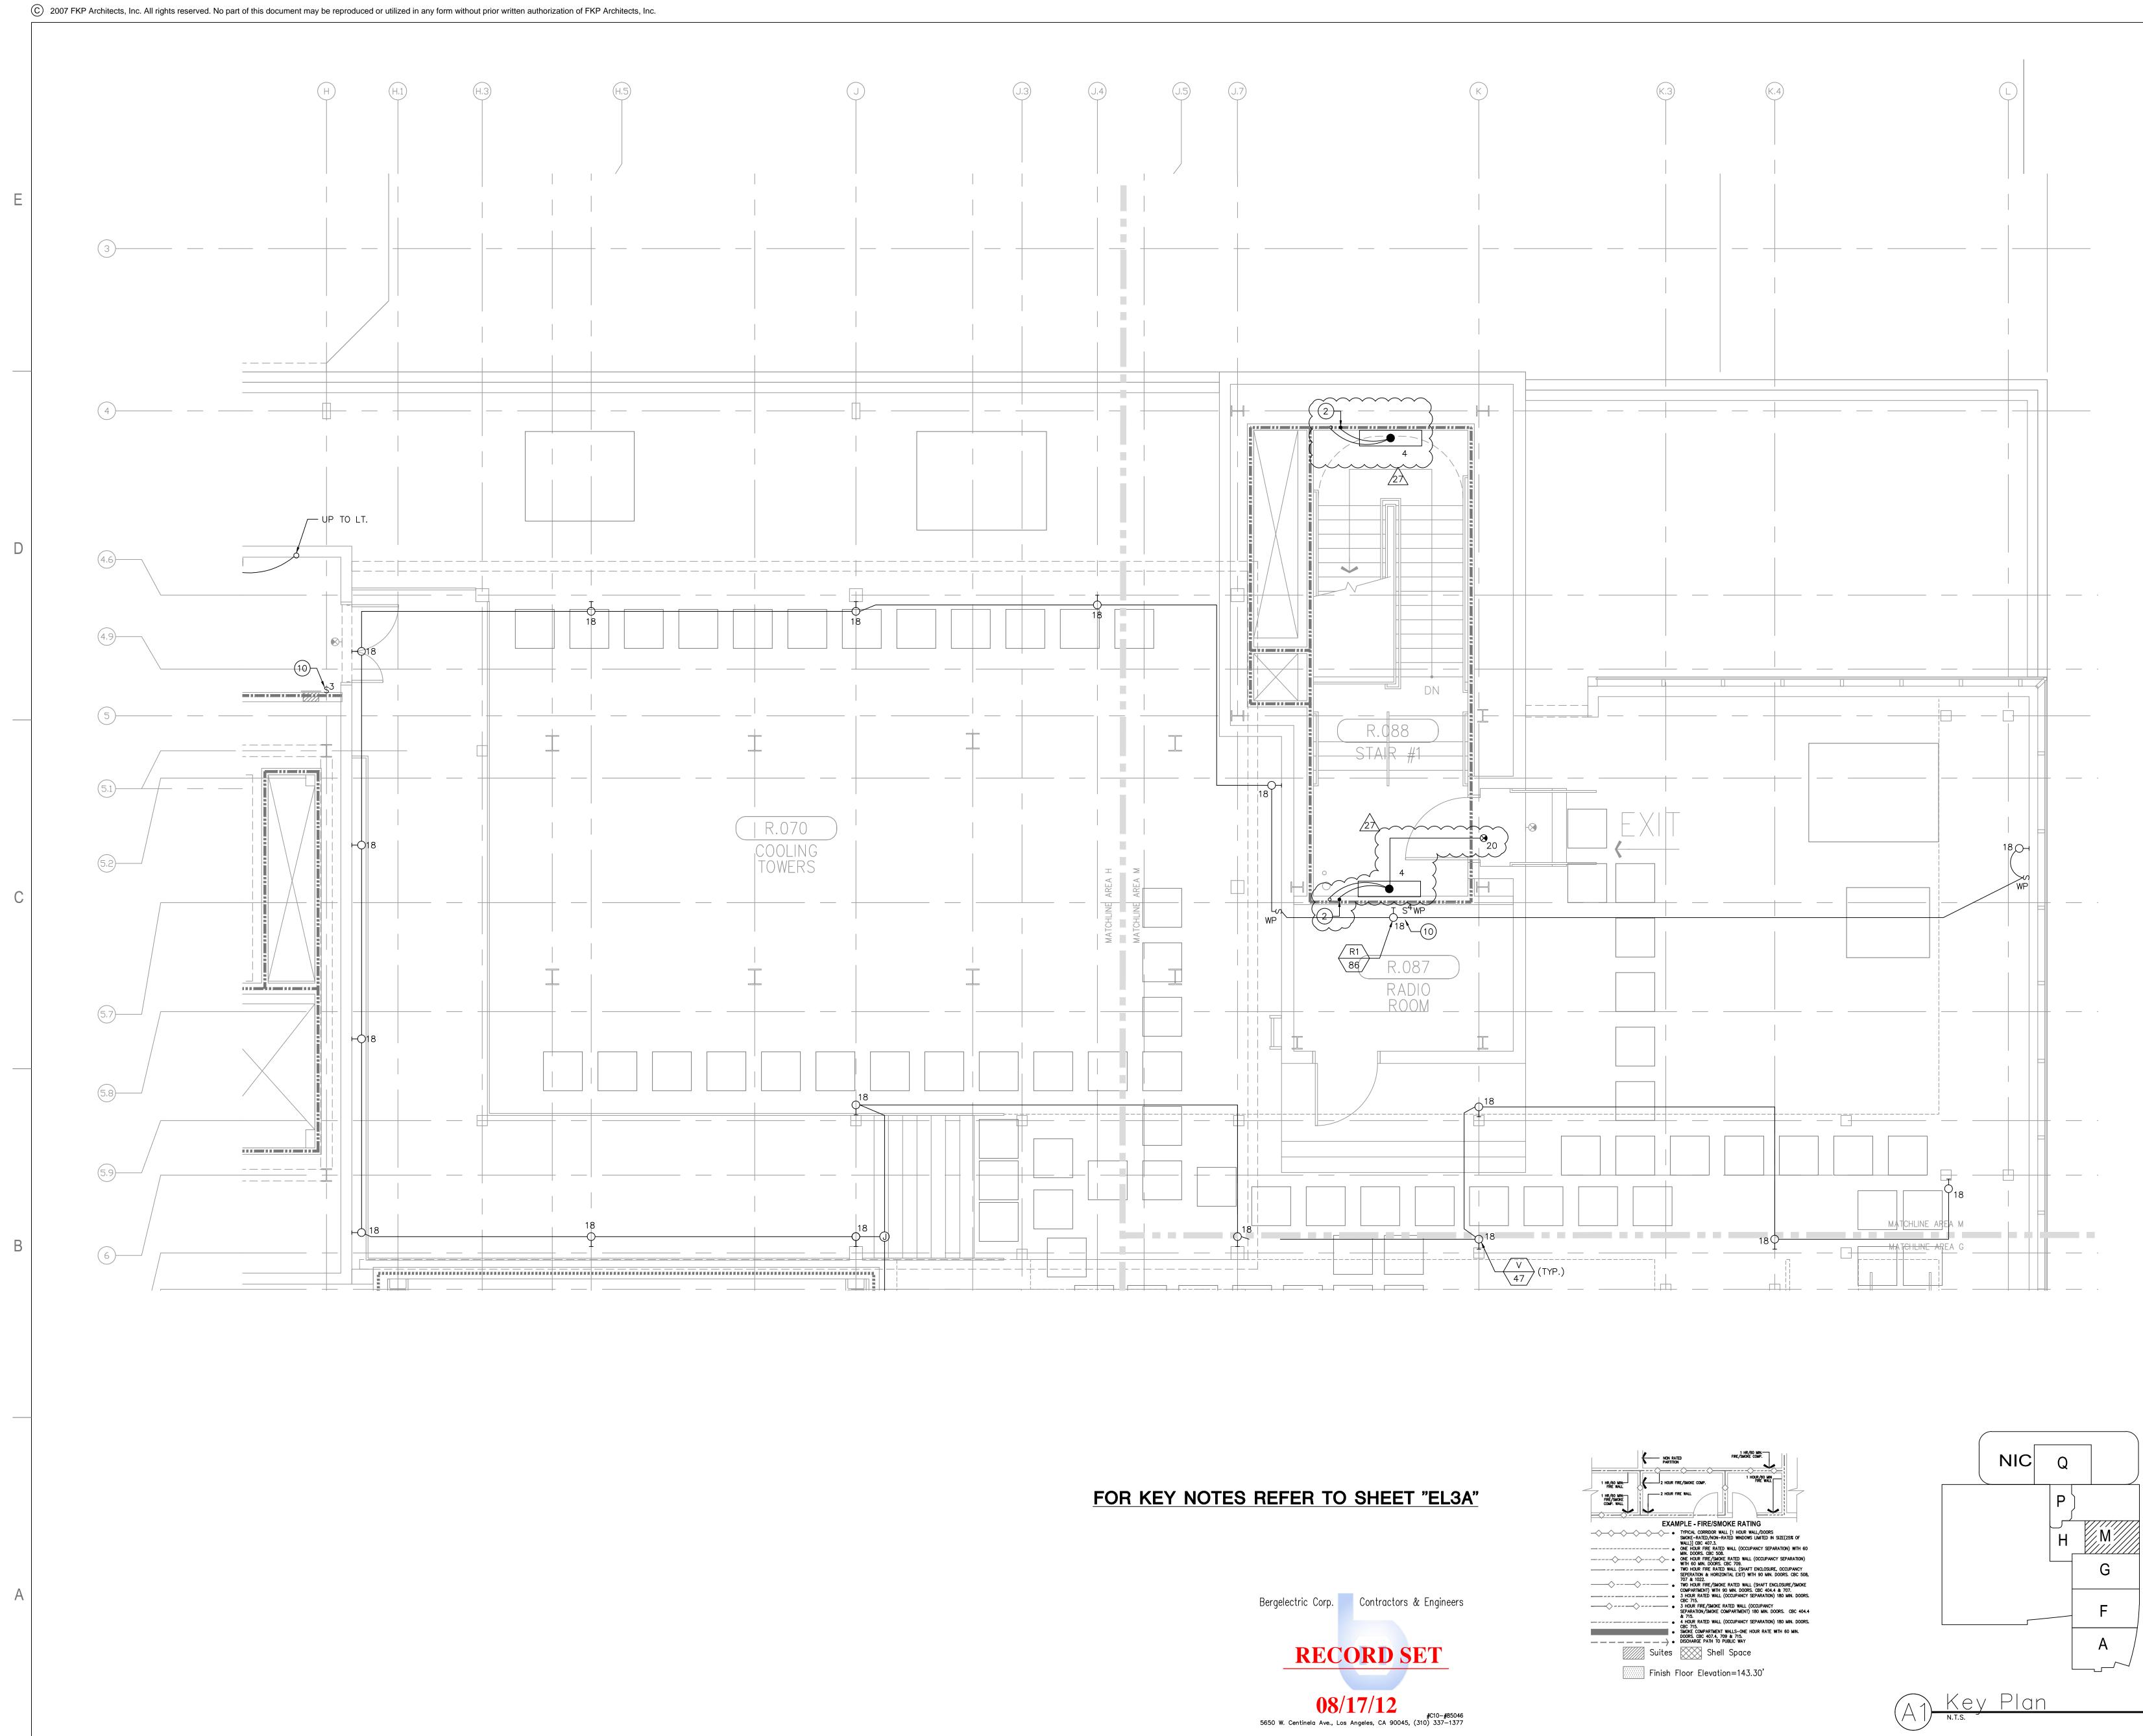

**FKP** Architects

ARCHITECT OF RECORD

CONSULTANT

r. Nrinuluis 8/15/2012 JFGONZALEZ

PENTHOUSE 1 ELECTRICAL PLAN AREA - H

ISSUE OSHPD PERMIT DATE 01/27/2010 SCALE 1/4" = 1' - 0"

HOSPITAL PROJECT NUMBER

TOWER II

12011.00

Increment #7

OSHPD - PROJECT NUMBER

IL 072072-30

DRAWING TITLE

PROJECT NAME CHILDREN'S HOSPITAL OF ORANGE COUNTY 455 S. Main St. Orange, CA 92868-3874

APPROVAL

REVISIONS