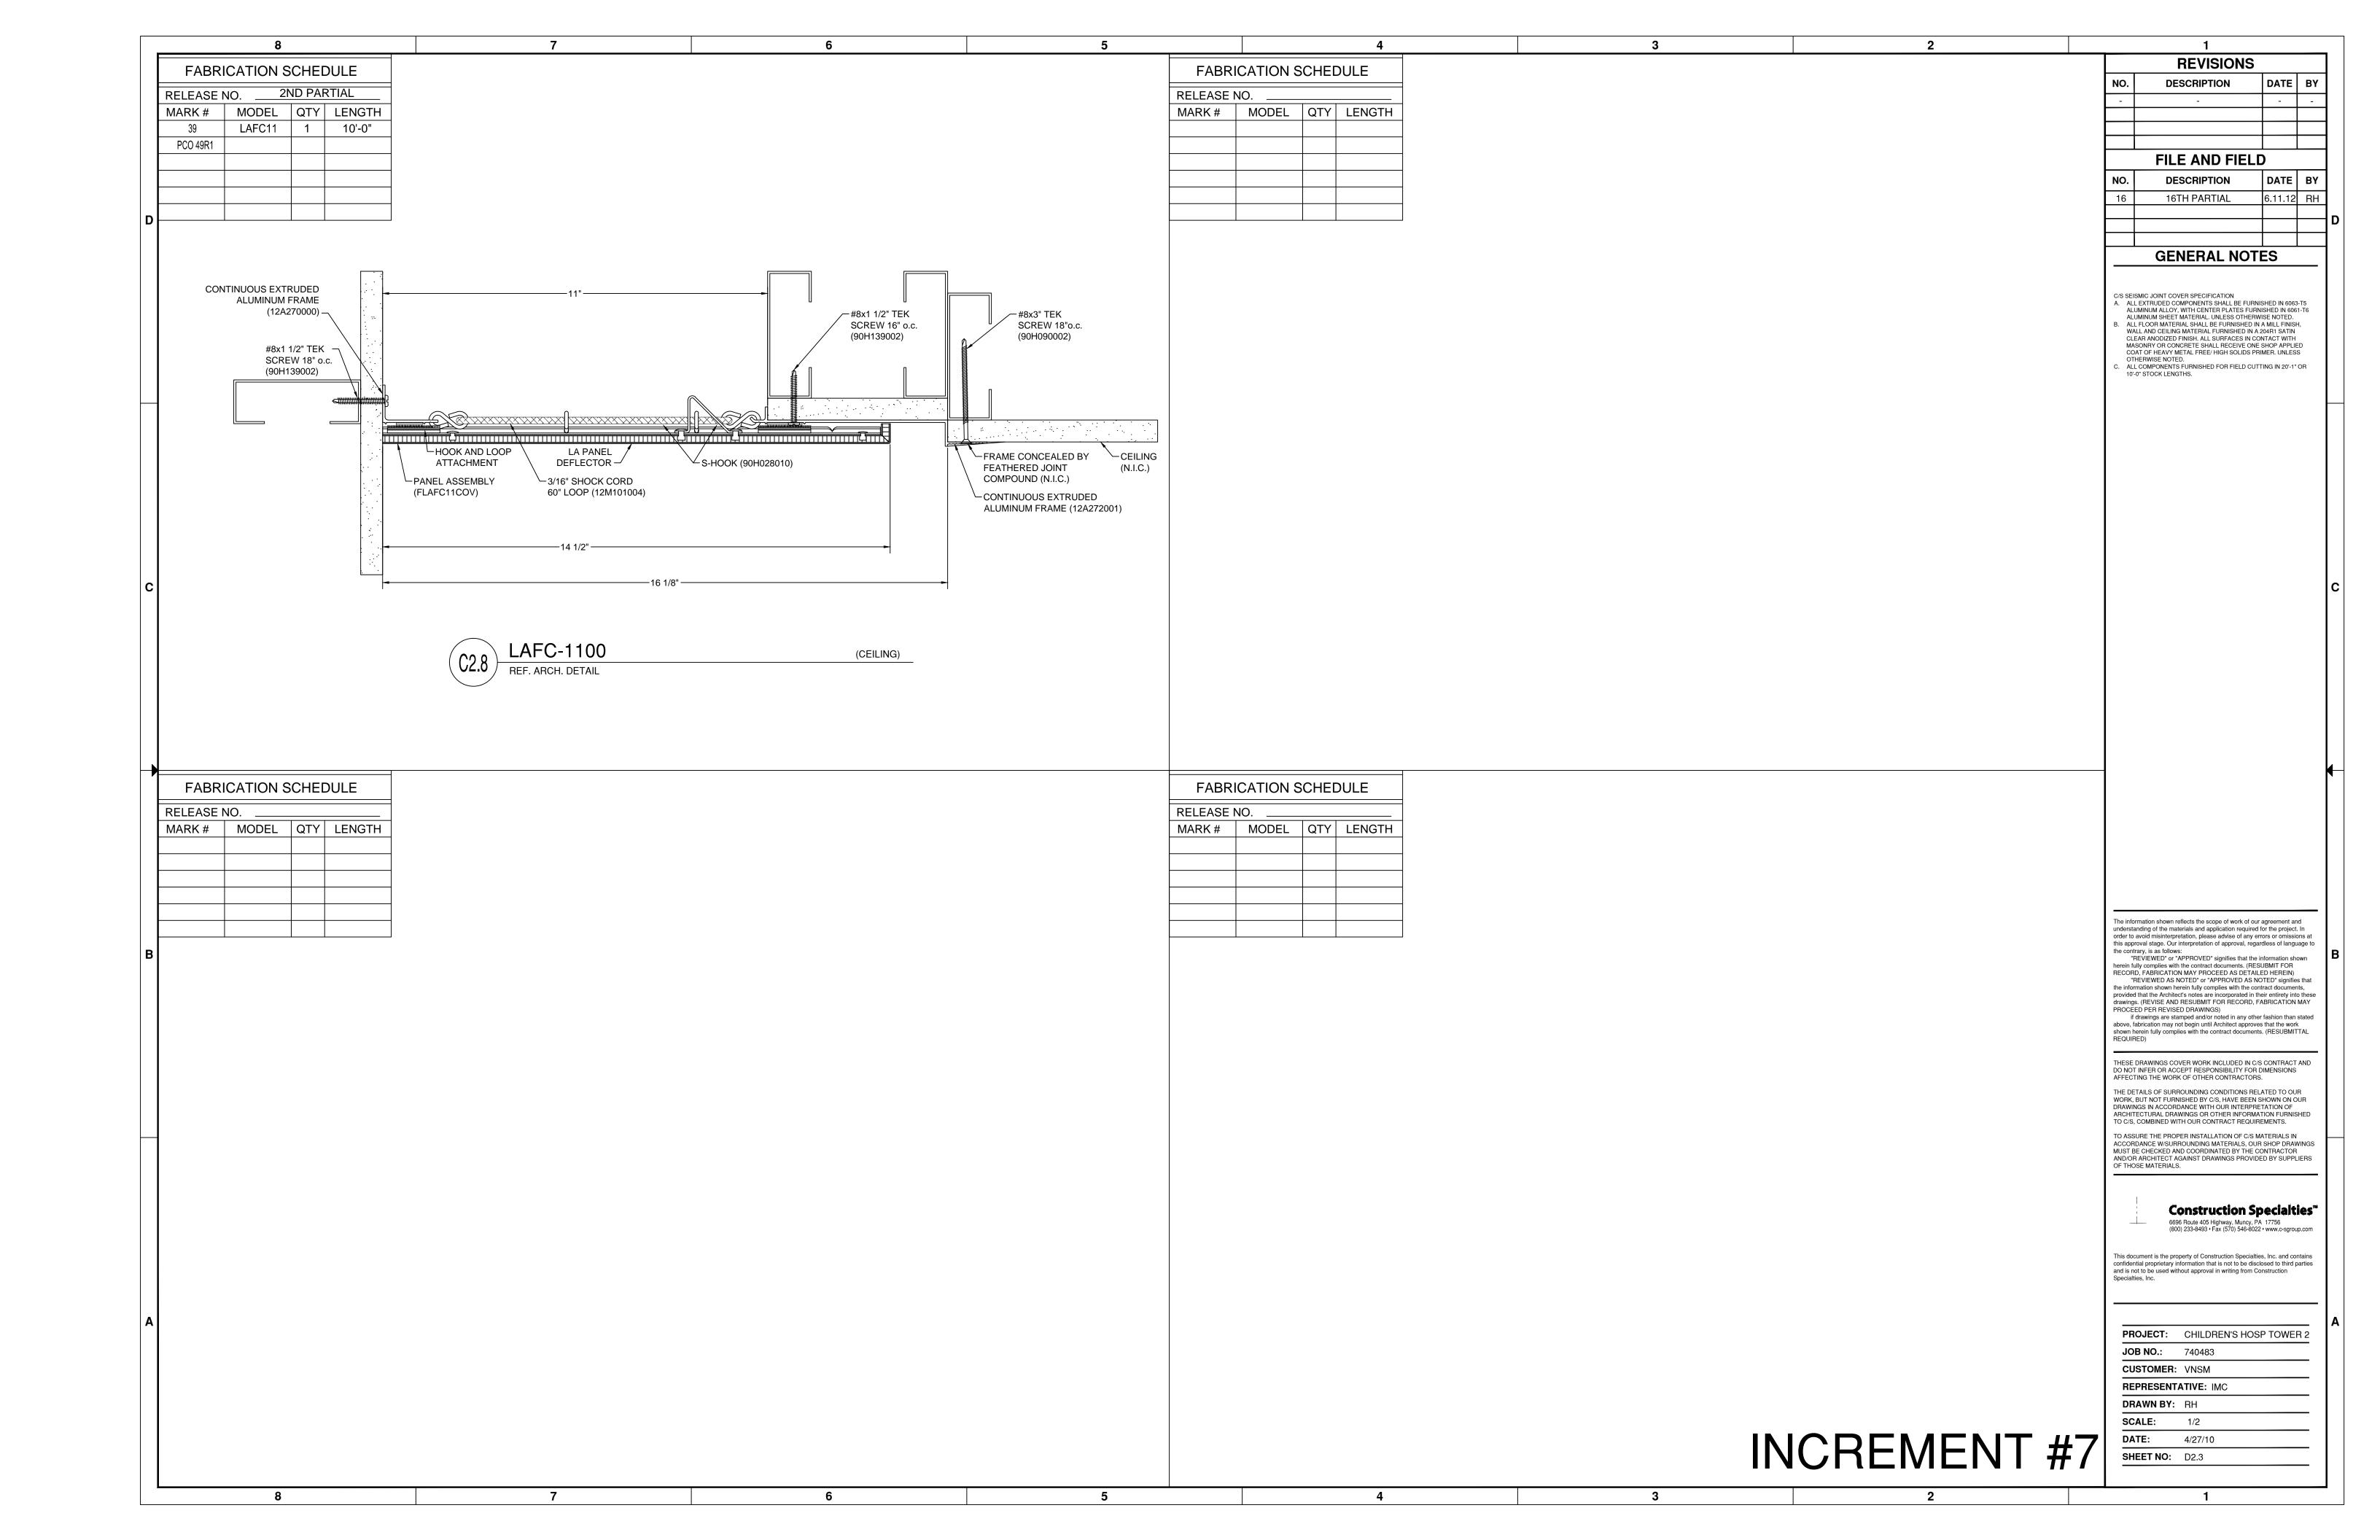

|              | TABLE OF CONTENTS                                 |
|--------------|---------------------------------------------------|
| NO.          | CONTENTS                                          |
| L0.1         | PARTIAL LOWER LEVEL                               |
| L1.1         | PARTIAL LEVEL 1 AREA N                            |
| L1.1.1       | PARTIAL LEVEL 1 AREA N                            |
| L1.2<br>L1.3 | PARTIAL LEVEL 1 AREA P PARTIAL LEVEL 4 AREA E     |
| L1.4         | PARTIAL LEVEL 4 AREA E PARTIAL LEVEL 1 RCP AREA F |
| L1.5         | PARTIAL LEVELS 2-6 RCP AREA D                     |
| D1.1         | WALL DETAILS: (W2.1, W2.1A, W2.2, W2.2A           |
| D1.2         | WALL DETAILS: (W2.3, W2.3A)                       |
| D1.3         | WALL DETAILS: (W2.4, W2.4A, W2.5, W2.5)           |
| D1.4         | WALL DETAILS: (W2.6, W2.7)                        |
| D1.5         | WALL DETAILS: (W2.8, W2.9, W2.9A, W2.10, W2.11)   |
| D1.6         | WALL DETAILS: (W2.12)                             |
| D2.0         | CEILING DETAILS: (C1.3, C1.4)                     |
| D2.0.1       | CEILING DETAILS: (C1.5, C1.6)                     |
| D2.1         | CEILING DETAILS: (C2.1, C2.2, C2.3)               |
| D2.2         | CEILING DETAILS: (C2.4, C2.5, C2.6, C2.7)         |
| D2.3<br>D2.4 | CEILING DETAILS: (C2.8) CEILING DETAILS: (C2.9)   |
| D2.4         | CEILING DETAILS. (C2.9)                           |
|              |                                                   |
|              |                                                   |
|              |                                                   |
|              |                                                   |
|              |                                                   |
|              |                                                   |
|              |                                                   |
|              |                                                   |
|              |                                                   |
|              |                                                   |
|              |                                                   |
|              |                                                   |
|              |                                                   |
|              |                                                   |
|              |                                                   |
|              |                                                   |
|              |                                                   |
|              |                                                   |
|              | E.J.C. SYMBOL LEGEND                              |
| DECE         | RENCE REFERENCE                                   |
| NO.          | SECTION NO. SECTION                               |
|              | 001 x                                             |
|              | 0.0*                                              |
|              | LENGTH                                            |
| FLO          | OOR COVER WALL COVER                              |
| REFE         | RENCE REFERENCE OFFICE                            |
| NO           | SECTION NO. SECTION                               |
|              | 001 x 001 xx                                      |
|              | 1 UNIT OTY                                        |
|              |                                                   |
|              | LENGTH                                            |
| CEIL         | LING COVER TRANSITION DETAIL                      |
| EXPANSIO     | LING COVER TRANSITION DETAIL                      |