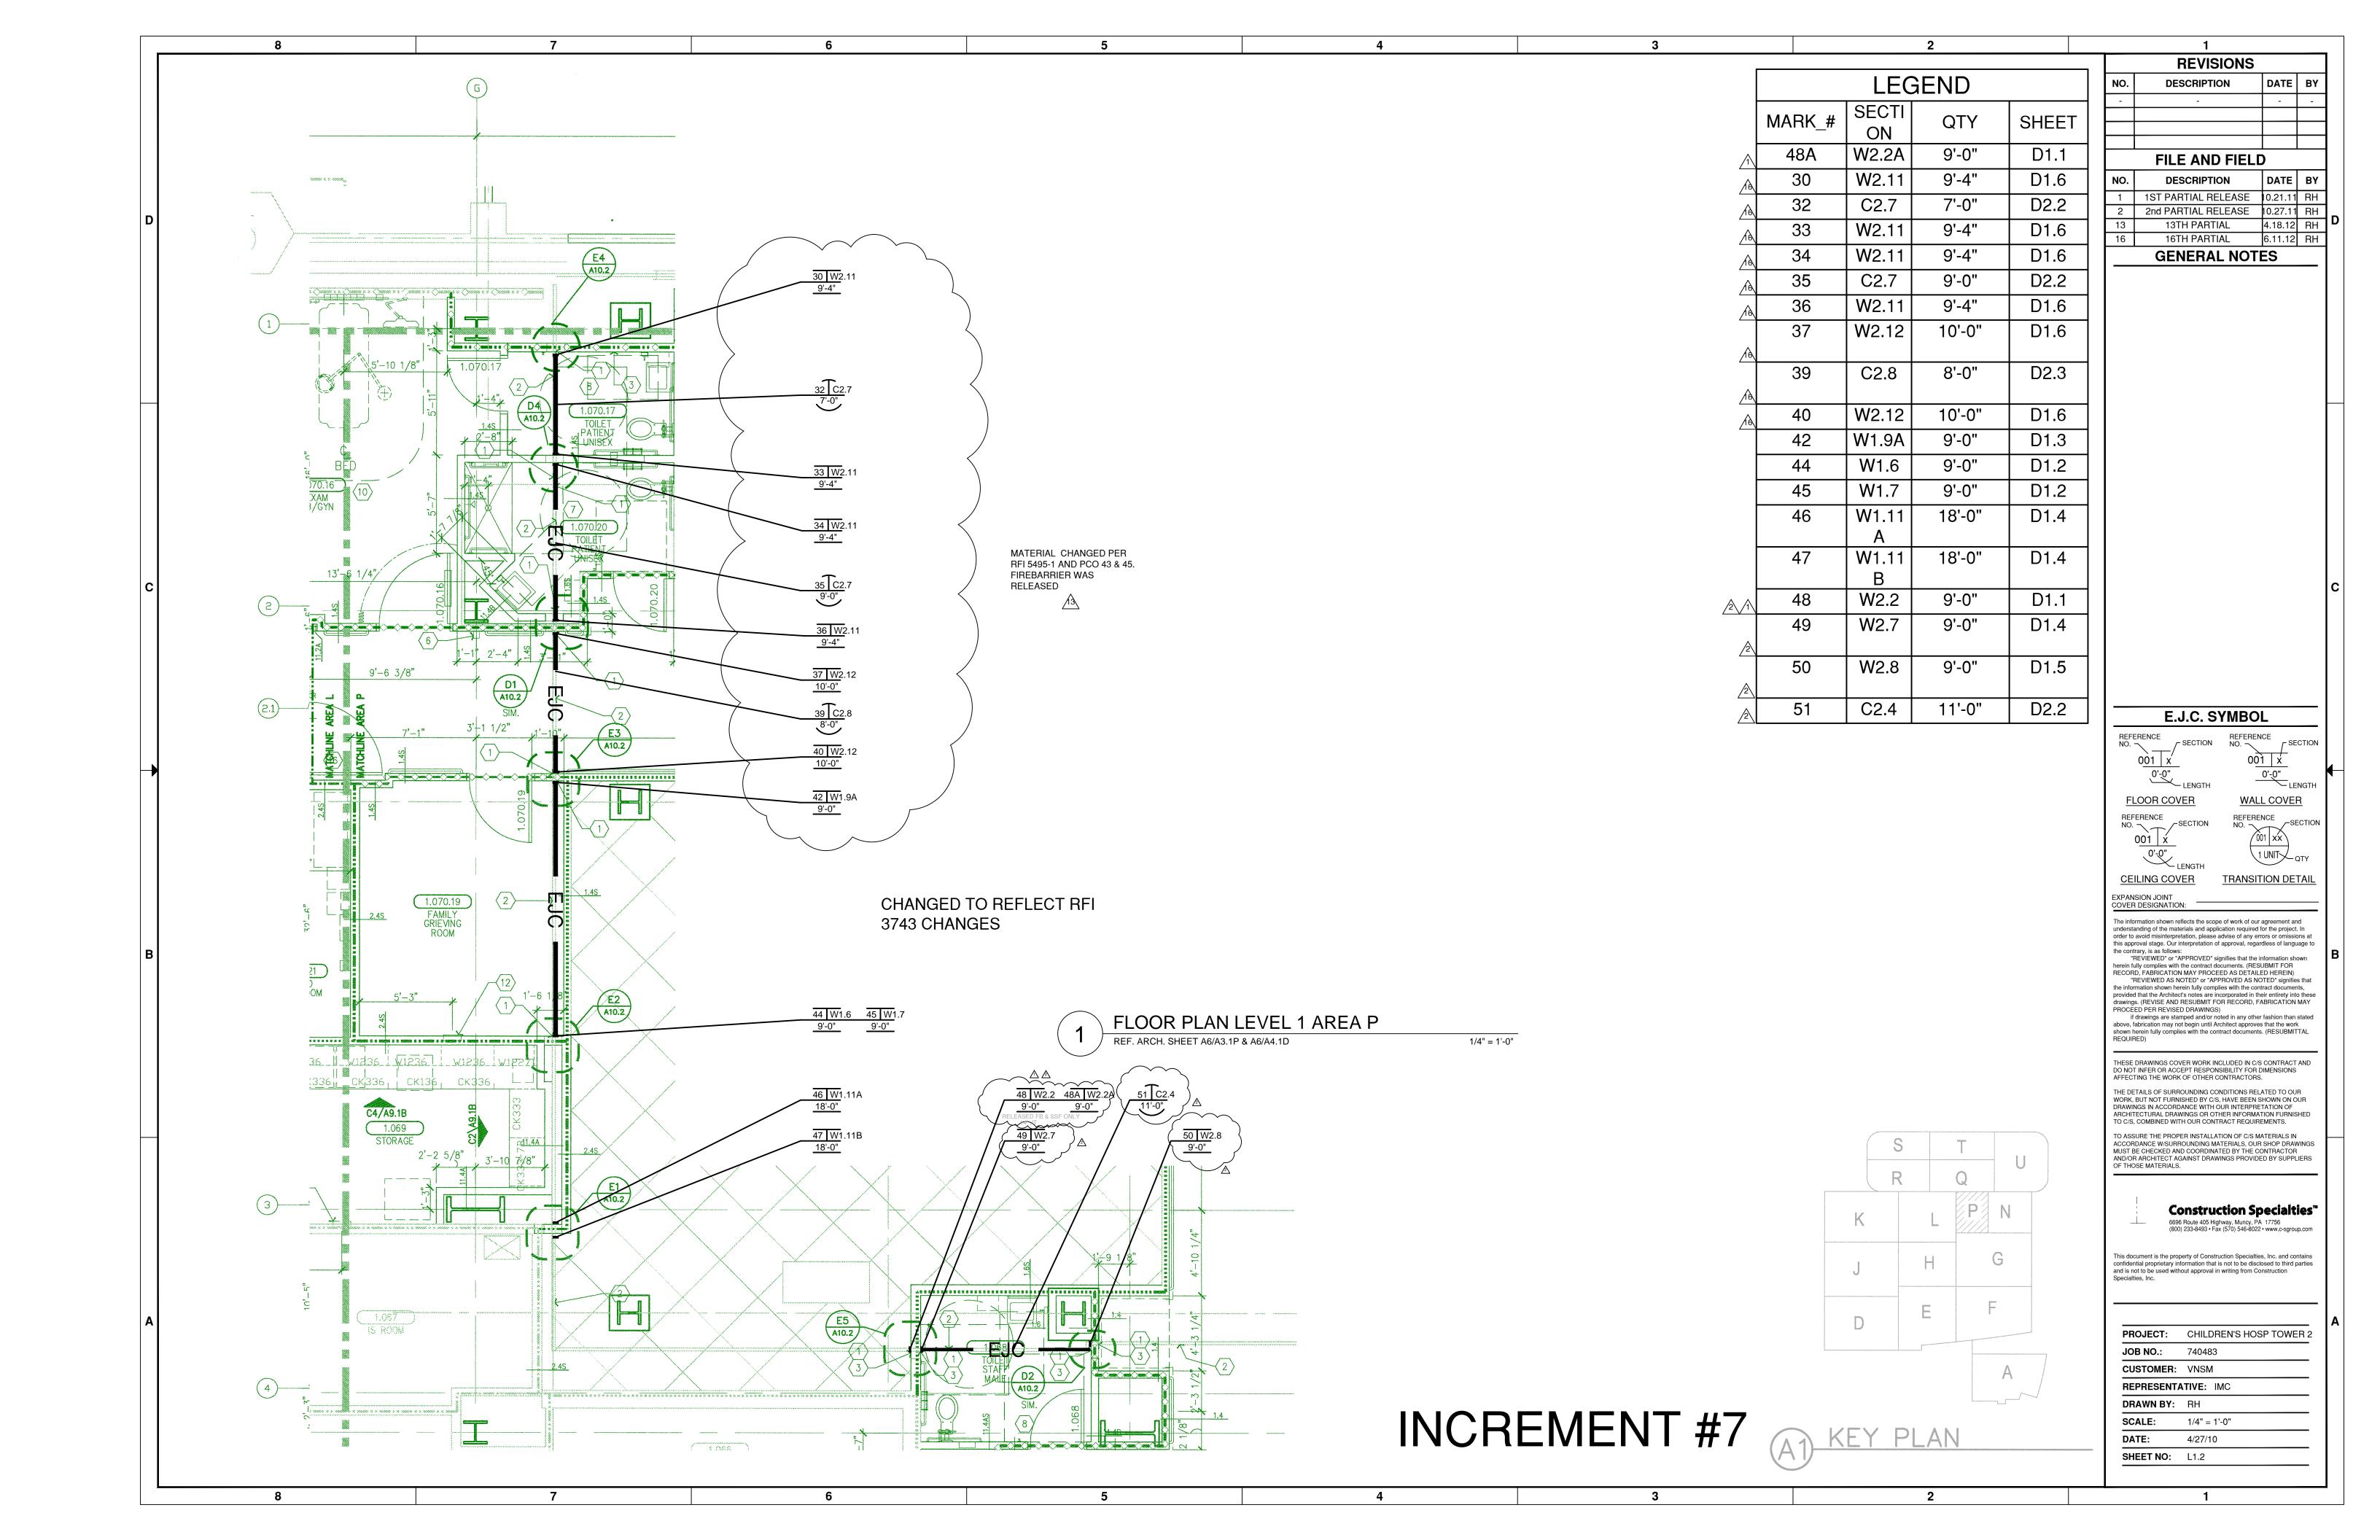

|              | TABLE OF CONTENTS                                 |
|--------------|---------------------------------------------------|
| NO.          | CONTENTS                                          |
| L0.1         | PARTIAL LOWER LEVEL                               |
| L1.1         | PARTIAL LEVEL 1 AREA N                            |
| L1.1.1       | PARTIAL LEVEL 1 AREA N                            |
| L1.2<br>L1.3 | PARTIAL LEVEL 1 AREA P PARTIAL LEVEL 4 AREA E     |
| L1.4         | PARTIAL LEVEL 4 AREA E PARTIAL LEVEL 1 RCP AREA F |
| L1.5         | PARTIAL LEVELS 2-6 RCP AREA D                     |
| D1.1         | WALL DETAILS: (W2.1, W2.1A, W2.2, W2.2A           |
| D1.2         | WALL DETAILS: (W2.3, W2.3A)                       |
| D1.3         | WALL DETAILS: (W2.4, W2.4A, W2.5, W2.5)           |
| D1.4         | WALL DETAILS: (W2.6, W2.7)                        |
| D1.5         | WALL DETAILS: (W2.8, W2.9, W2.9A, W2.10, W2.11)   |
| D1.6         | WALL DETAILS: (W2.12)                             |
| D2.0         | CEILING DETAILS: (C1.3, C1.4)                     |
| D2.0.1       | CEILING DETAILS: (C1.5, C1.6)                     |
| D2.1         | CEILING DETAILS: (C2.1, C2.2, C2.3)               |
| D2.2         | CEILING DETAILS: (C2.4, C2.5, C2.6, C2.7)         |
| D2.3<br>D2.4 | CEILING DETAILS: (C2.8) CEILING DETAILS: (C2.9)   |
| D2.4         | CEILING DETAILS. (C2.9)                           |
|              |                                                   |
|              |                                                   |
|              |                                                   |
|              |                                                   |
|              |                                                   |
|              |                                                   |
|              |                                                   |
|              |                                                   |
|              |                                                   |
|              |                                                   |
|              |                                                   |
|              |                                                   |
|              |                                                   |
|              |                                                   |
|              |                                                   |
|              |                                                   |
|              |                                                   |
|              |                                                   |
|              | E.J.C. SYMBOL LEGEND                              |
| DECE         | RENCE REFERENCE                                   |
| NO.          | SECTION NO. SECTION                               |
|              | 001 x                                             |
|              | 0.0*                                              |
|              | LENGTH                                            |
| FLO          | OOR COVER WALL COVER                              |
| REFE         | RENCE REFERENCE OFFICE                            |
| NO           | SECTION NO. SECTION                               |
|              | 001 x 001 xx                                      |
|              | 1 UNIT OTY                                        |
|              |                                                   |
|              | LENGTH                                            |
| CEIL         | LING COVER TRANSITION DETAIL                      |
| EXPANSIO     | LING COVER TRANSITION DETAIL                      |