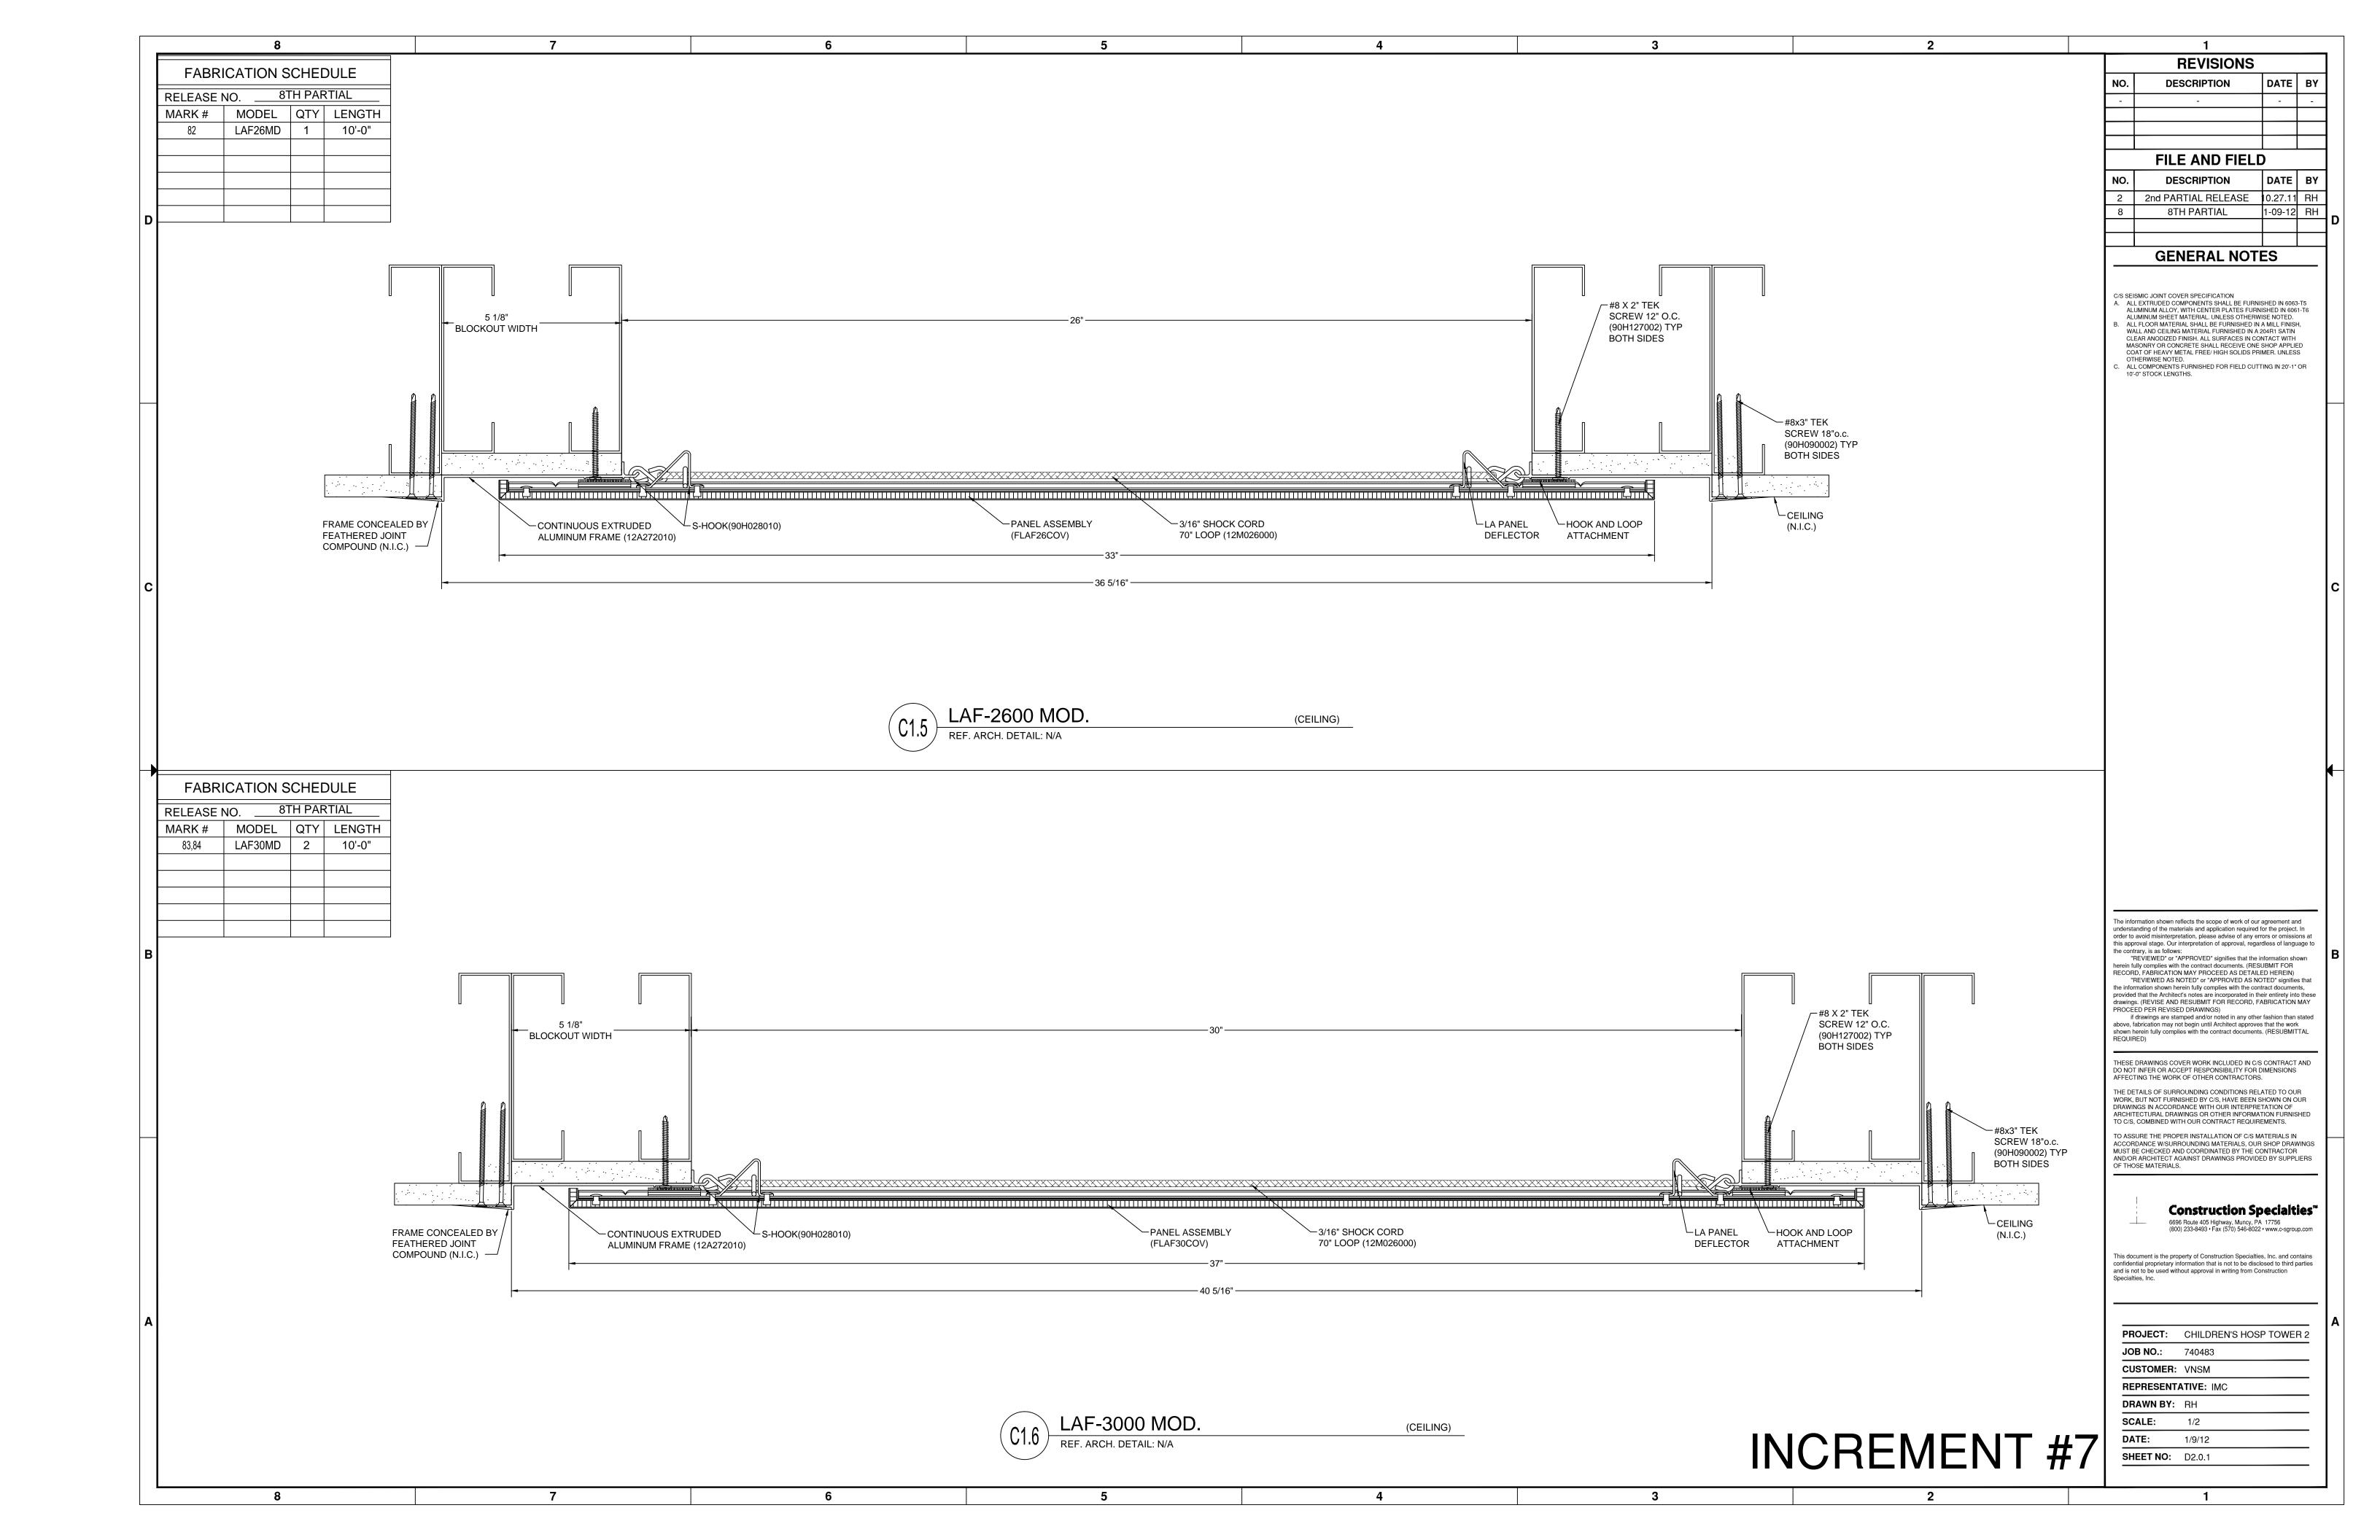

|              | TABLE OF CONTENTS                                 |
|--------------|---------------------------------------------------|
| NO.          | CONTENTS                                          |
| L0.1         | PARTIAL LOWER LEVEL                               |
| L1.1         | PARTIAL LEVEL 1 AREA N                            |
| L1.1.1       | PARTIAL LEVEL 1 AREA N                            |
| L1.2<br>L1.3 | PARTIAL LEVEL 1 AREA P PARTIAL LEVEL 4 AREA E     |
| L1.4         | PARTIAL LEVEL 4 AREA E PARTIAL LEVEL 1 RCP AREA F |
| L1.5         | PARTIAL LEVELS 2-6 RCP AREA D                     |
| D1.1         | WALL DETAILS: (W2.1, W2.1A, W2.2, W2.2A           |
| D1.2         | WALL DETAILS: (W2.3, W2.3A)                       |
| D1.3         | WALL DETAILS: (W2.4, W2.4A, W2.5, W2.5)           |
| D1.4         | WALL DETAILS: (W2.6, W2.7)                        |
| D1.5         | WALL DETAILS: (W2.8, W2.9, W2.9A, W2.10, W2.11)   |
| D1.6         | WALL DETAILS: (W2.12)                             |
| D2.0         | CEILING DETAILS: (C1.3, C1.4)                     |
| D2.0.1       | CEILING DETAILS: (C1.5, C1.6)                     |
| D2.1         | CEILING DETAILS: (C2.1, C2.2, C2.3)               |
| D2.2         | CEILING DETAILS: (C2.4, C2.5, C2.6, C2.7)         |
| D2.3<br>D2.4 | CEILING DETAILS: (C2.8) CEILING DETAILS: (C2.9)   |
| D2.4         | CEILING DETAILS. (C2.9)                           |
|              |                                                   |
|              |                                                   |
|              |                                                   |
|              |                                                   |
|              |                                                   |
|              |                                                   |
|              |                                                   |
|              |                                                   |
|              |                                                   |
|              |                                                   |
|              |                                                   |
|              |                                                   |
|              |                                                   |
|              |                                                   |
|              |                                                   |
|              |                                                   |
|              |                                                   |
|              |                                                   |
|              | E.J.C. SYMBOL LEGEND                              |
| DECE         | RENCE REFERENCE                                   |
| NO.          | SECTION NO. SECTION                               |
|              | 001 x                                             |
|              | 0.0*                                              |
|              | LENGTH                                            |
| FLO          | OOR COVER WALL COVER                              |
| REFE         | RENCE REFERENCE OFFICE                            |
| NO           | SECTION NO. SECTION                               |
|              | 001 x 001 xx                                      |
|              | 1 UNIT OTY                                        |
|              |                                                   |
|              | LENGTH                                            |
| CEIL         | LING COVER TRANSITION DETAIL                      |
| EXPANSIO     | LING COVER TRANSITION DETAIL                      |