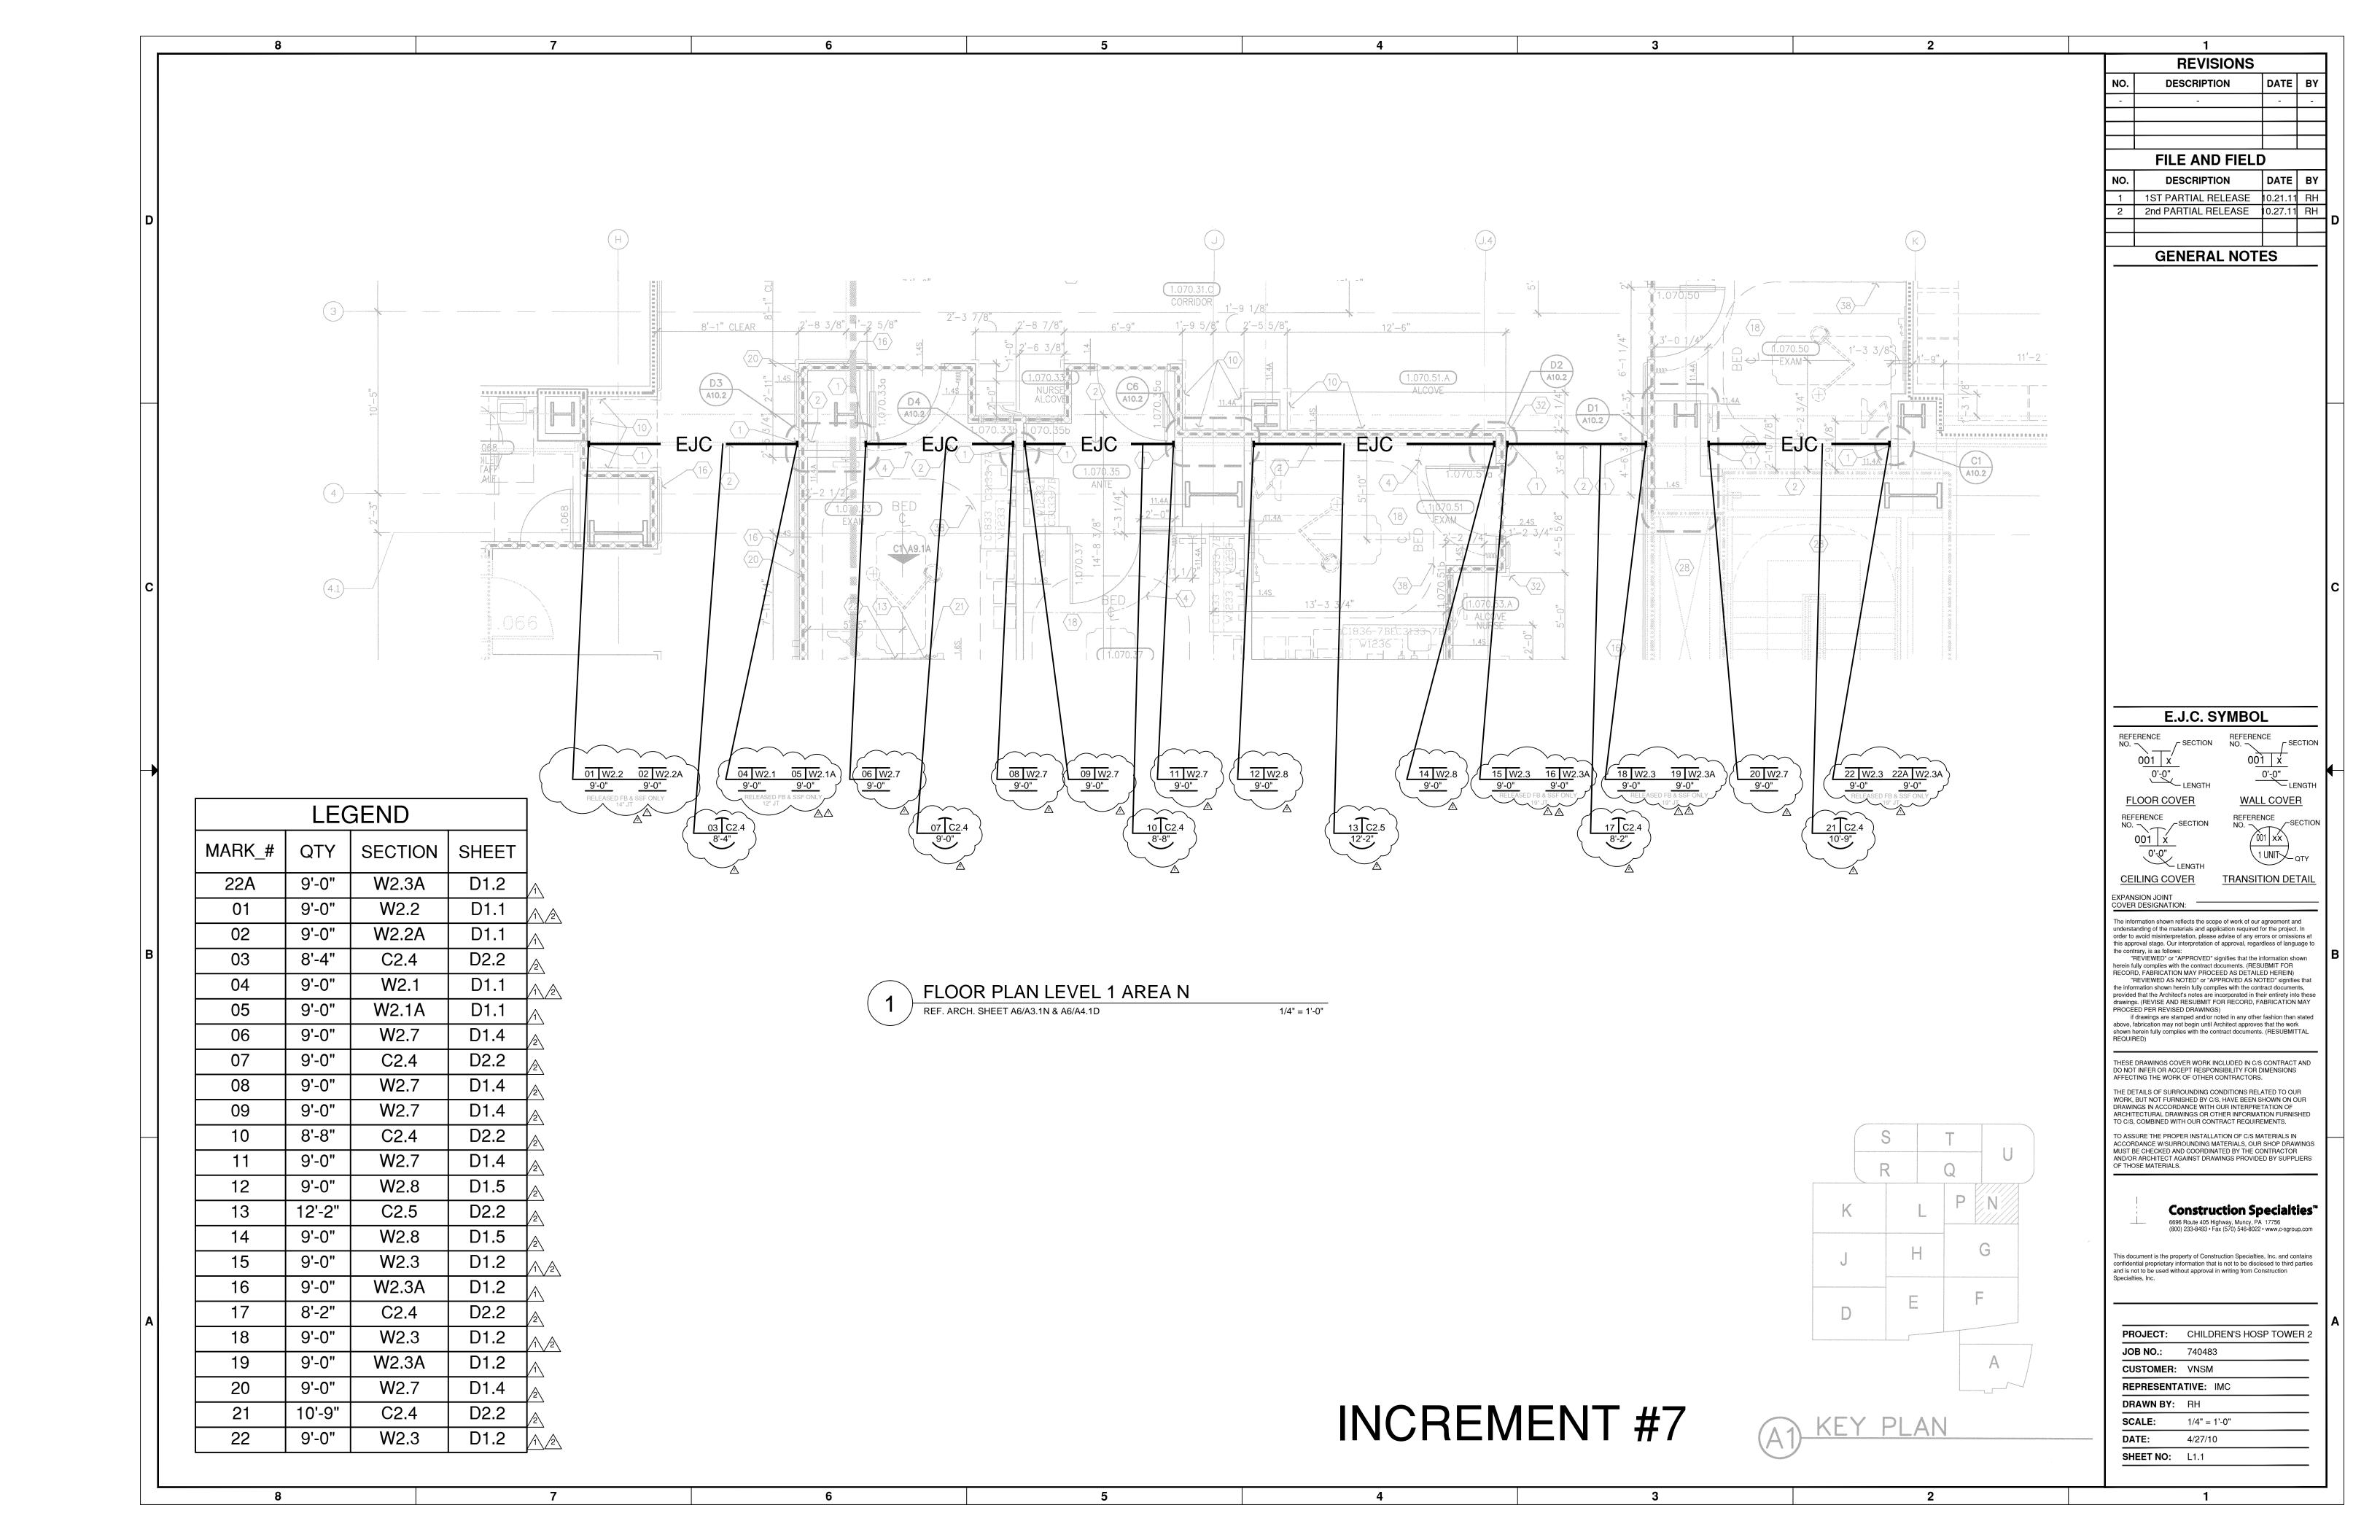

|              | TABLE OF CONTENTS                                 |
|--------------|---------------------------------------------------|
| NO.          | CONTENTS                                          |
| L0.1         | PARTIAL LOWER LEVEL                               |
| L1.1         | PARTIAL LEVEL 1 AREA N                            |
| L1.1.1       | PARTIAL LEVEL 1 AREA N                            |
| L1.2<br>L1.3 | PARTIAL LEVEL 1 AREA P PARTIAL LEVEL 4 AREA E     |
| L1.4         | PARTIAL LEVEL 4 AREA E PARTIAL LEVEL 1 RCP AREA F |
| L1.5         | PARTIAL LEVELS 2-6 RCP AREA D                     |
| D1.1         | WALL DETAILS: (W2.1, W2.1A, W2.2, W2.2A           |
| D1.2         | WALL DETAILS: (W2.3, W2.3A)                       |
| D1.3         | WALL DETAILS: (W2.4, W2.4A, W2.5, W2.5)           |
| D1.4         | WALL DETAILS: (W2.6, W2.7)                        |
| D1.5         | WALL DETAILS: (W2.8, W2.9, W2.9A, W2.10, W2.11)   |
| D1.6         | WALL DETAILS: (W2.12)                             |
| D2.0         | CEILING DETAILS: (C1.3, C1.4)                     |
| D2.0.1       | CEILING DETAILS: (C1.5, C1.6)                     |
| D2.1         | CEILING DETAILS: (C2.1, C2.2, C2.3)               |
| D2.2         | CEILING DETAILS: (C2.4, C2.5, C2.6, C2.7)         |
| D2.3<br>D2.4 | CEILING DETAILS: (C2.8) CEILING DETAILS: (C2.9)   |
| D2.4         | CEILING DETAILS. (C2.9)                           |
|              |                                                   |
|              |                                                   |
|              |                                                   |
|              |                                                   |
|              |                                                   |
|              |                                                   |
|              |                                                   |
|              |                                                   |
|              |                                                   |
|              |                                                   |
|              |                                                   |
|              |                                                   |
|              |                                                   |
|              |                                                   |
|              |                                                   |
|              |                                                   |
|              |                                                   |
|              |                                                   |
|              | E.J.C. SYMBOL LEGEND                              |
| DECE         | RENCE REFERENCE                                   |
| NO.          | SECTION NO. SECTION                               |
|              | 001 x                                             |
|              | 0.0*                                              |
|              | LENGTH                                            |
| FLO          | OOR COVER WALL COVER                              |
| REFE         | RENCE REFERENCE OFFICE                            |
| NO           | SECTION NO. SECTION                               |
|              | 001 x 001 xx                                      |
|              | 1 UNIT OTY                                        |
|              |                                                   |
|              | LENGTH                                            |
| CEIL         | LING COVER TRANSITION DETAIL                      |
| EXPANSIO     | LING COVER TRANSITION DETAIL                      |