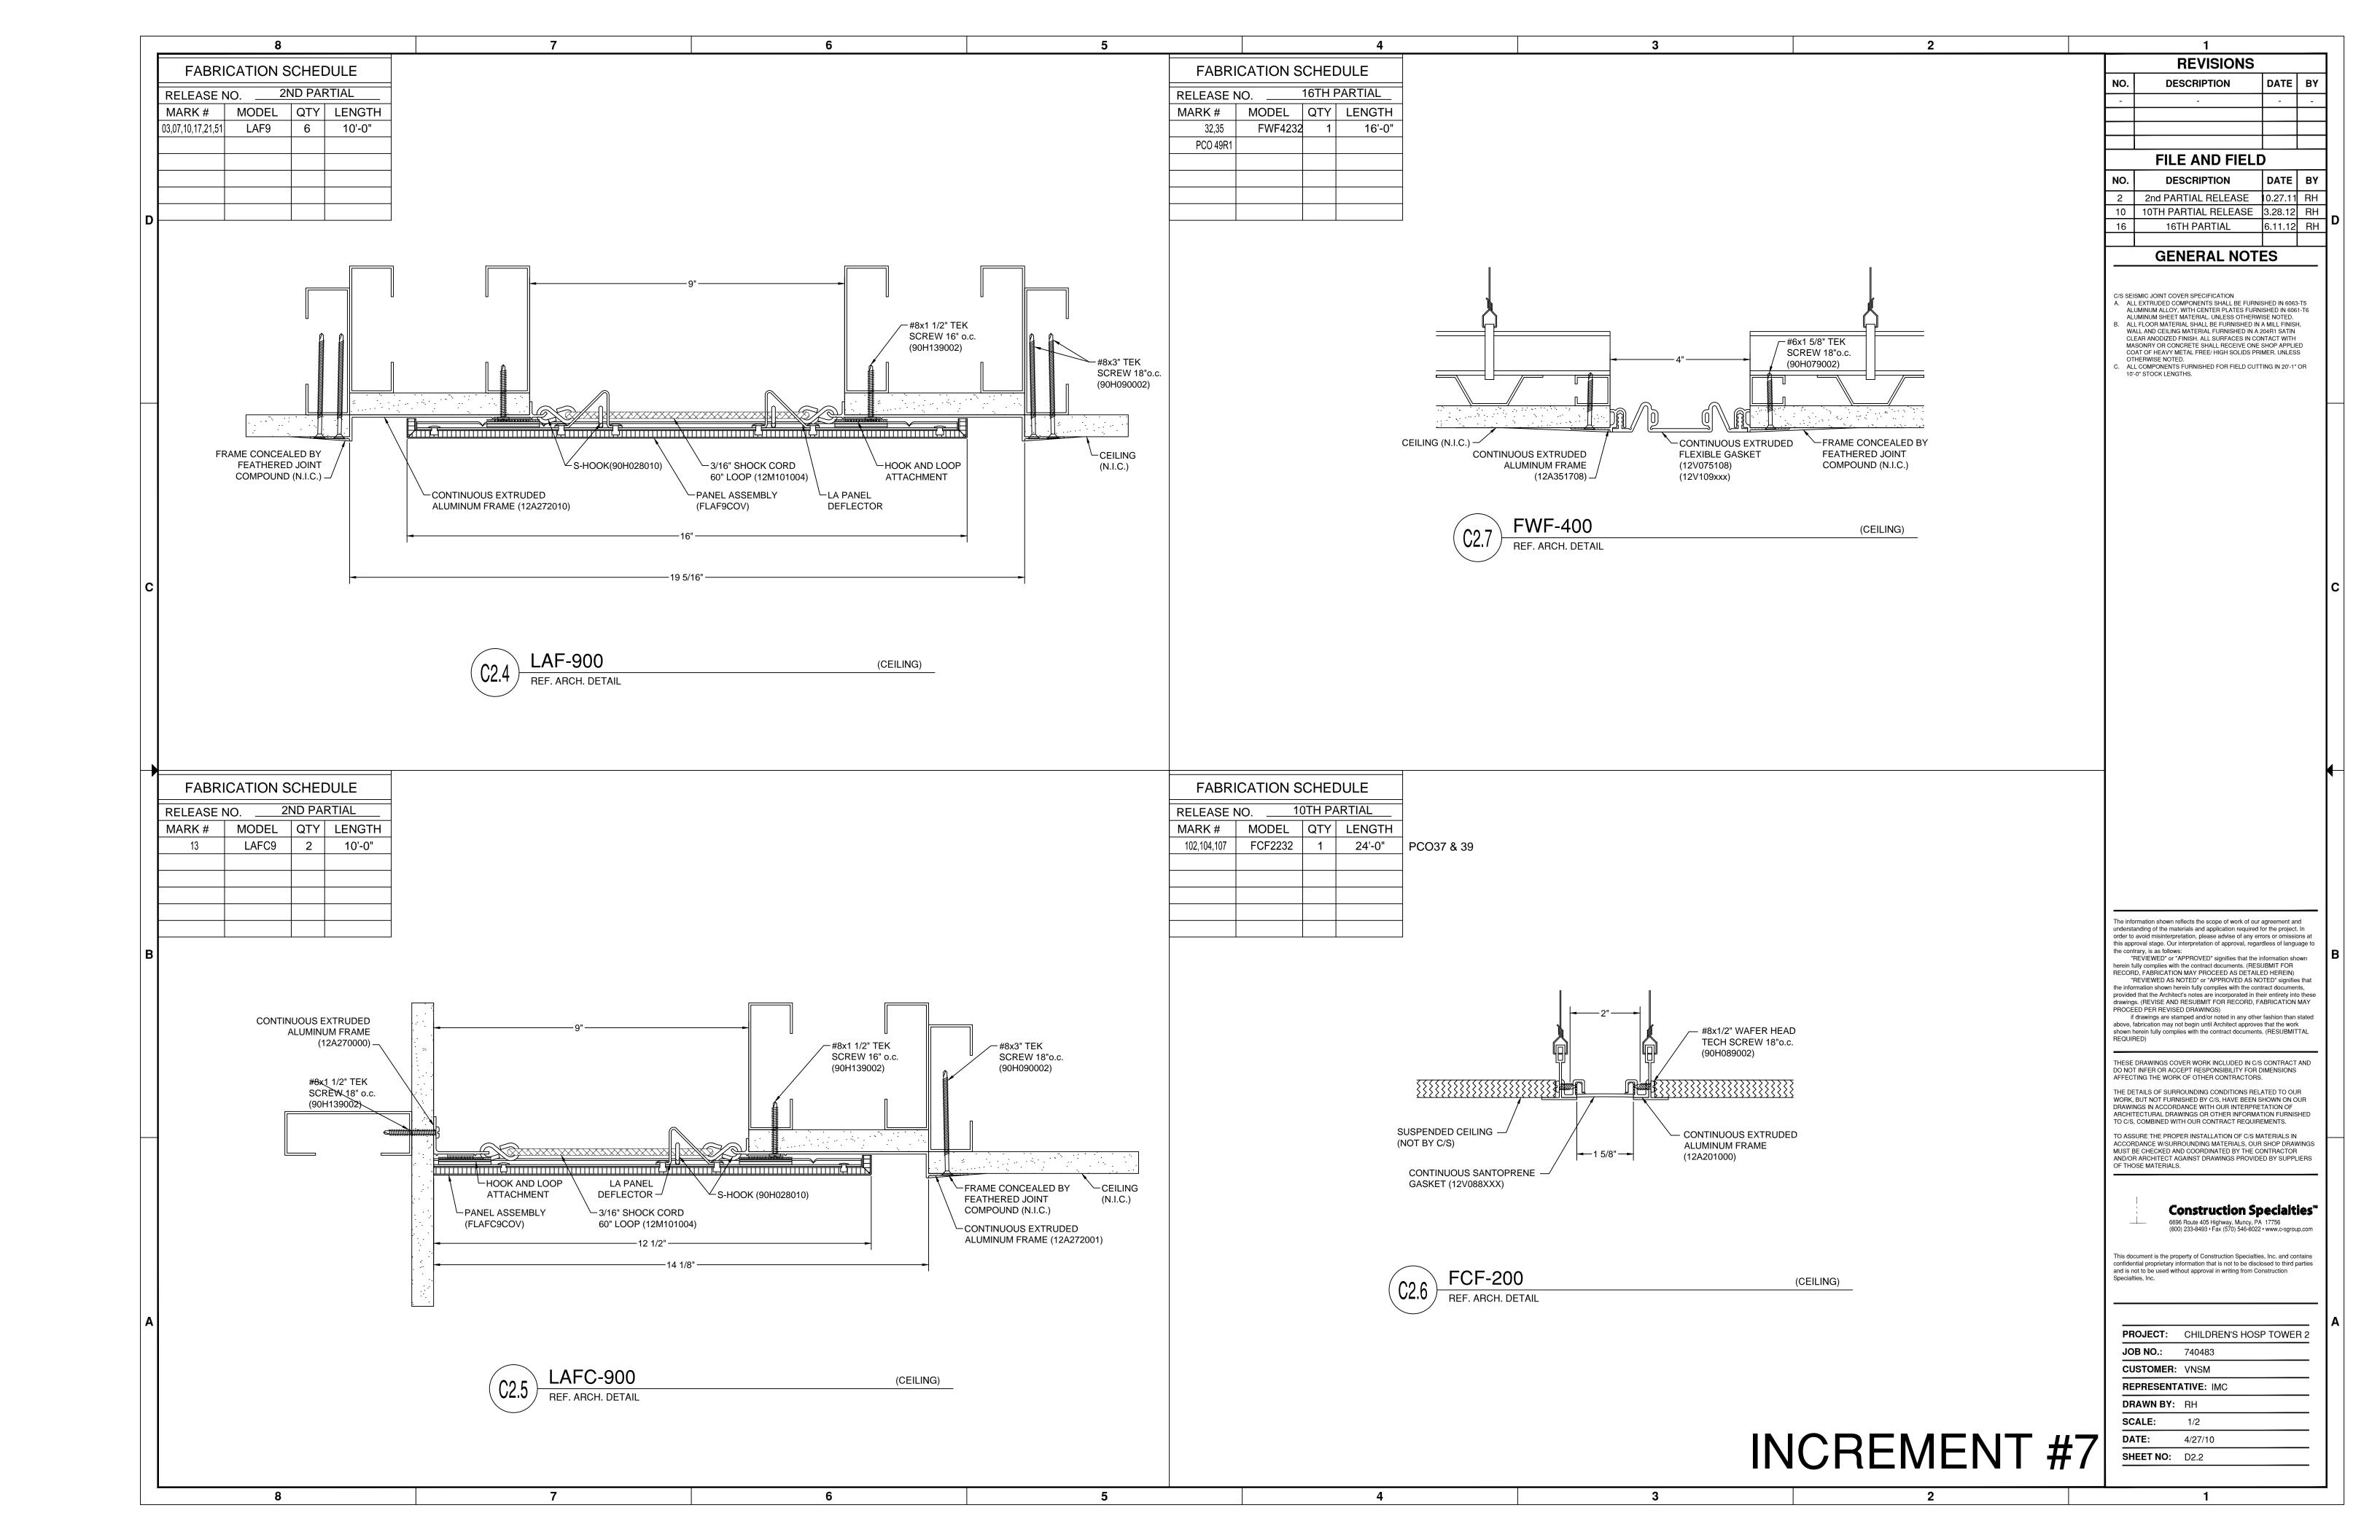

|              | TABLE OF CONTENTS                                 |
|--------------|---------------------------------------------------|
| NO.          | CONTENTS                                          |
| L0.1         | PARTIAL LOWER LEVEL                               |
| L1.1         | PARTIAL LEVEL 1 AREA N                            |
| L1.1.1       | PARTIAL LEVEL 1 AREA N                            |
| L1.2<br>L1.3 | PARTIAL LEVEL 1 AREA P PARTIAL LEVEL 4 AREA E     |
| L1.4         | PARTIAL LEVEL 4 AREA E PARTIAL LEVEL 1 RCP AREA F |
| L1.5         | PARTIAL LEVELS 2-6 RCP AREA D                     |
| D1.1         | WALL DETAILS: (W2.1, W2.1A, W2.2, W2.2A           |
| D1.2         | WALL DETAILS: (W2.3, W2.3A)                       |
| D1.3         | WALL DETAILS: (W2.4, W2.4A, W2.5, W2.5)           |
| D1.4         | WALL DETAILS: (W2.6, W2.7)                        |
| D1.5         | WALL DETAILS: (W2.8, W2.9, W2.9A, W2.10, W2.11)   |
| D1.6         | WALL DETAILS: (W2.12)                             |
| D2.0         | CEILING DETAILS: (C1.3, C1.4)                     |
| D2.0.1       | CEILING DETAILS: (C1.5, C1.6)                     |
| D2.1         | CEILING DETAILS: (C2.1, C2.2, C2.3)               |
| D2.2         | CEILING DETAILS: (C2.4, C2.5, C2.6, C2.7)         |
| D2.3<br>D2.4 | CEILING DETAILS: (C2.8) CEILING DETAILS: (C2.9)   |
| D2.4         | CEILING DETAILS. (C2.9)                           |
|              |                                                   |
|              |                                                   |
|              |                                                   |
|              |                                                   |
|              |                                                   |
|              |                                                   |
|              |                                                   |
|              |                                                   |
|              |                                                   |
|              |                                                   |
|              |                                                   |
|              |                                                   |
|              |                                                   |
|              |                                                   |
|              |                                                   |
|              |                                                   |
|              |                                                   |
|              |                                                   |
|              | E.J.C. SYMBOL LEGEND                              |
| DECE         | RENCE REFERENCE                                   |
| NO.          | SECTION NO. SECTION                               |
|              | 001 x                                             |
|              | 0.0*                                              |
|              | LENGTH                                            |
| FLO          | OOR COVER WALL COVER                              |
| REFE         | RENCE REFERENCE OFFICE                            |
| NO           | SECTION NO. SECTION                               |
|              | 001 x 001 xx                                      |
|              | 1 UNIT OTY                                        |
|              |                                                   |
|              | LENGTH                                            |
| CEIL         | LING COVER TRANSITION DETAIL                      |
| EXPANSIO     | LING COVER TRANSITION DETAIL                      |