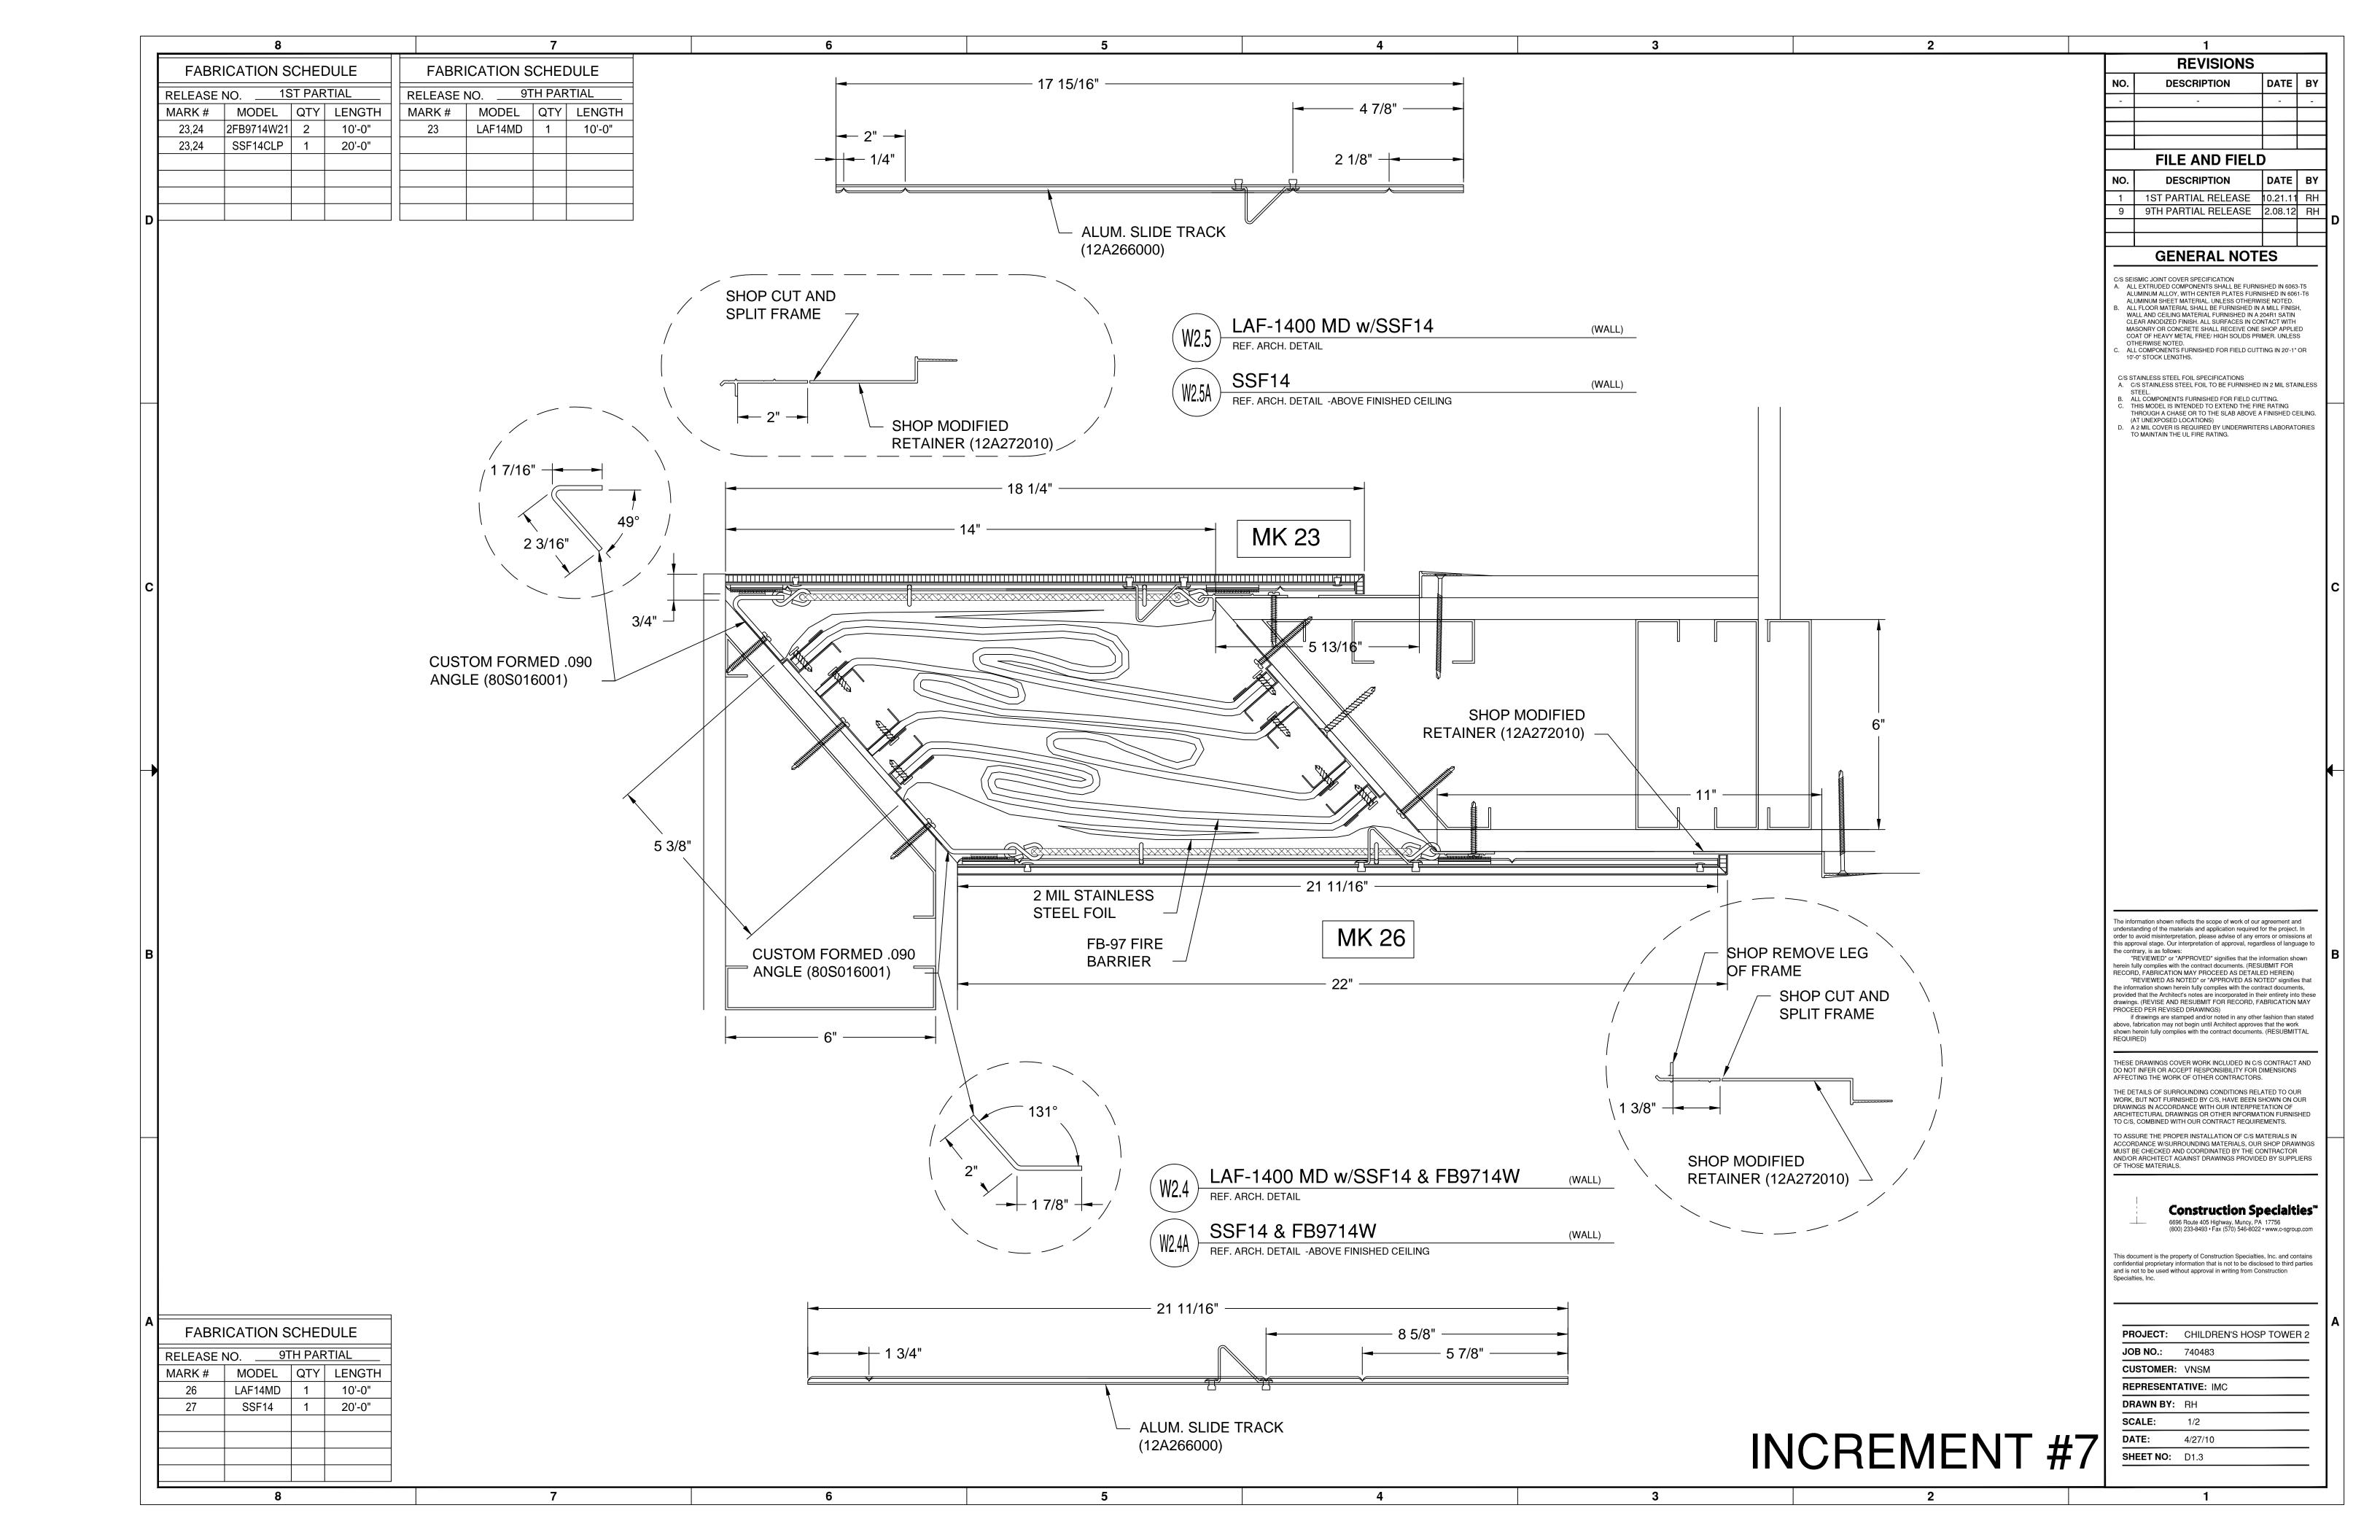

|              | TABLE OF CONTENTS                                 |
|--------------|---------------------------------------------------|
| NO.          | CONTENTS                                          |
| L0.1         | PARTIAL LOWER LEVEL                               |
| L1.1         | PARTIAL LEVEL 1 AREA N                            |
| L1.1.1       | PARTIAL LEVEL 1 AREA N                            |
| L1.2<br>L1.3 | PARTIAL LEVEL 1 AREA P PARTIAL LEVEL 4 AREA E     |
| L1.4         | PARTIAL LEVEL 4 AREA E PARTIAL LEVEL 1 RCP AREA F |
| L1.5         | PARTIAL LEVELS 2-6 RCP AREA D                     |
| D1.1         | WALL DETAILS: (W2.1, W2.1A, W2.2, W2.2A           |
| D1.2         | WALL DETAILS: (W2.3, W2.3A)                       |
| D1.3         | WALL DETAILS: (W2.4, W2.4A, W2.5, W2.5)           |
| D1.4         | WALL DETAILS: (W2.6, W2.7)                        |
| D1.5         | WALL DETAILS: (W2.8, W2.9, W2.9A, W2.10, W2.11)   |
| D1.6         | WALL DETAILS: (W2.12)                             |
| D2.0         | CEILING DETAILS: (C1.3, C1.4)                     |
| D2.0.1       | CEILING DETAILS: (C1.5, C1.6)                     |
| D2.1         | CEILING DETAILS: (C2.1, C2.2, C2.3)               |
| D2.2         | CEILING DETAILS: (C2.4, C2.5, C2.6, C2.7)         |
| D2.3<br>D2.4 | CEILING DETAILS: (C2.8) CEILING DETAILS: (C2.9)   |
| D2.4         | CEILING DETAILS. (C2.9)                           |
|              |                                                   |
|              |                                                   |
|              |                                                   |
|              |                                                   |
|              |                                                   |
|              |                                                   |
|              |                                                   |
|              |                                                   |
|              |                                                   |
|              |                                                   |
|              |                                                   |
|              |                                                   |
|              |                                                   |
|              |                                                   |
|              |                                                   |
|              |                                                   |
|              |                                                   |
|              |                                                   |
|              | E.J.C. SYMBOL LEGEND                              |
| DECE         | RENCE REFERENCE                                   |
| NO.          | SECTION NO. SECTION                               |
|              | 001 x                                             |
|              | 0.0*                                              |
|              | LENGTH                                            |
| FLO          | OOR COVER WALL COVER                              |
| REFE         | RENCE REFERENCE OFFICE                            |
| NO           | SECTION NO. SECTION                               |
|              | 001 x 001 xx                                      |
|              | 1 UNIT OTY                                        |
|              |                                                   |
|              | LENGTH                                            |
| CEIL         | LING COVER TRANSITION DETAIL                      |
| EXPANSIO     | LING COVER TRANSITION DETAIL                      |