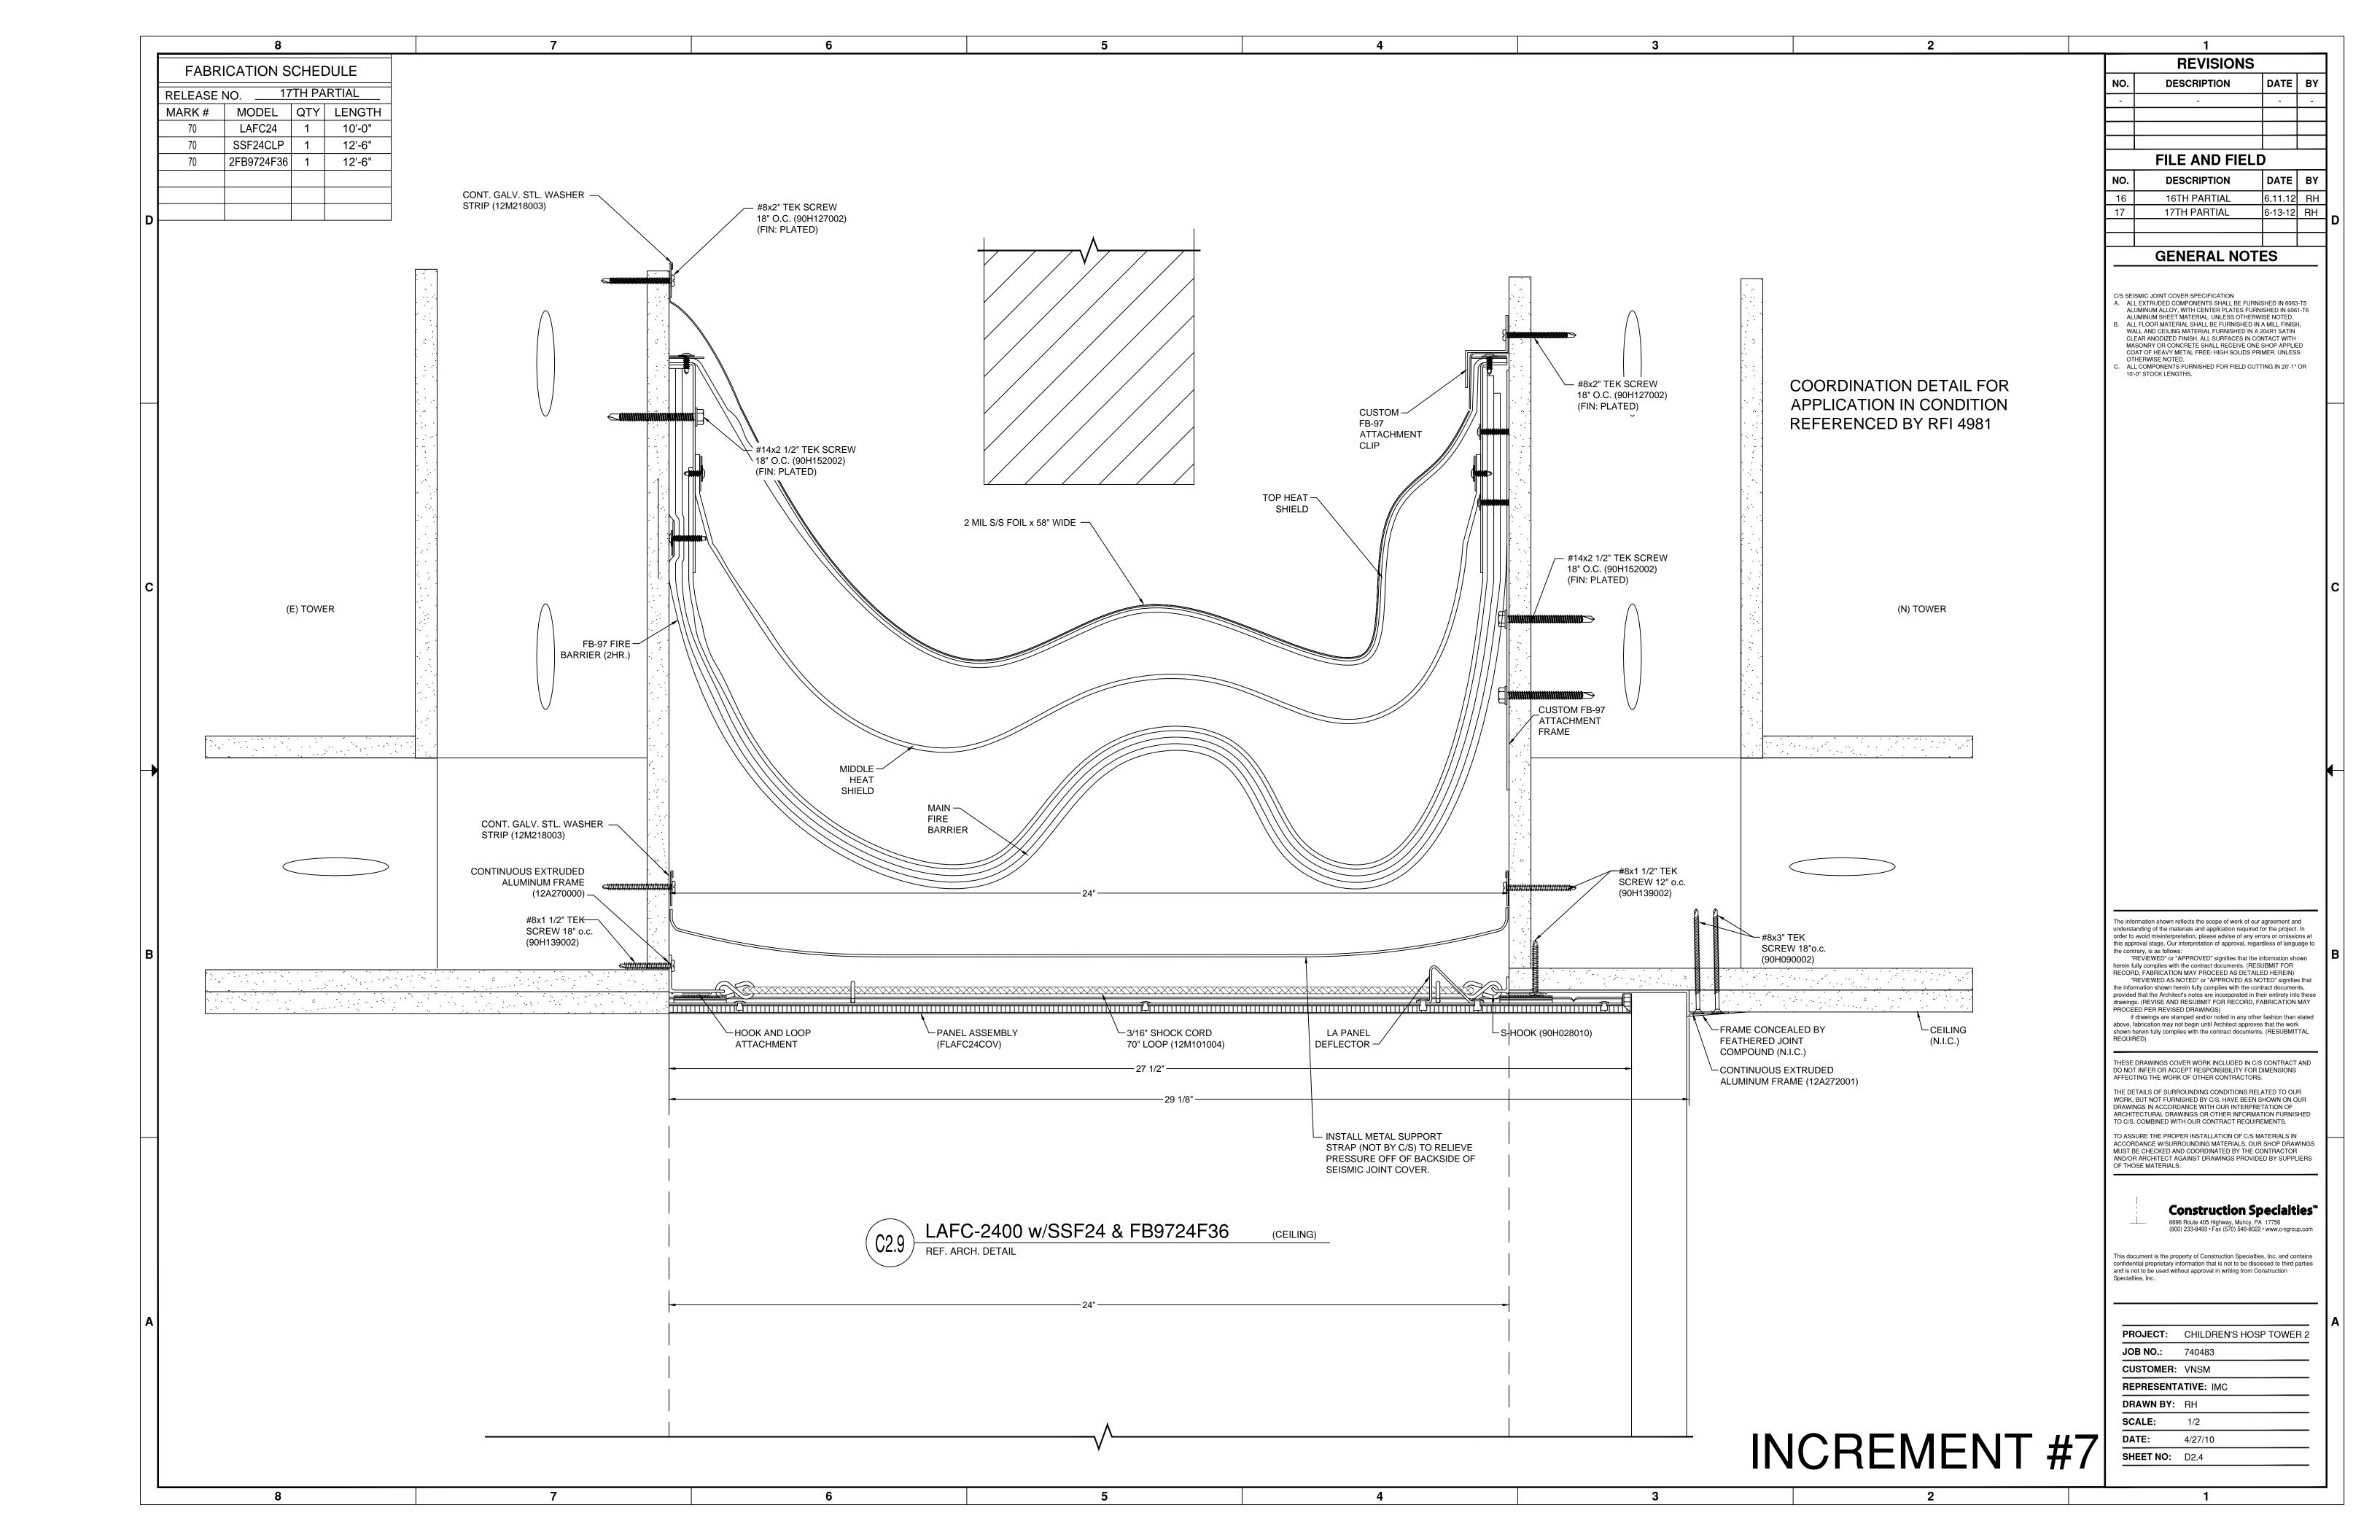

|              | TABLE OF CONTENTS                                 |
|--------------|---------------------------------------------------|
| NO.          | CONTENTS                                          |
| L0.1         | PARTIAL LOWER LEVEL                               |
| L1.1         | PARTIAL LEVEL 1 AREA N                            |
| L1.1.1       | PARTIAL LEVEL 1 AREA N                            |
| L1.2<br>L1.3 | PARTIAL LEVEL 1 AREA P PARTIAL LEVEL 4 AREA E     |
| L1.4         | PARTIAL LEVEL 4 AREA E PARTIAL LEVEL 1 RCP AREA F |
| L1.5         | PARTIAL LEVELS 2-6 RCP AREA D                     |
| D1.1         | WALL DETAILS: (W2.1, W2.1A, W2.2, W2.2A           |
| D1.2         | WALL DETAILS: (W2.3, W2.3A)                       |
| D1.3         | WALL DETAILS: (W2.4, W2.4A, W2.5, W2.5)           |
| D1.4         | WALL DETAILS: (W2.6, W2.7)                        |
| D1.5         | WALL DETAILS: (W2.8, W2.9, W2.9A, W2.10, W2.11)   |
| D1.6         | WALL DETAILS: (W2.12)                             |
| D2.0         | CEILING DETAILS: (C1.3, C1.4)                     |
| D2.0.1       | CEILING DETAILS: (C1.5, C1.6)                     |
| D2.1         | CEILING DETAILS: (C2.1, C2.2, C2.3)               |
| D2.2         | CEILING DETAILS: (C2.4, C2.5, C2.6, C2.7)         |
| D2.3<br>D2.4 | CEILING DETAILS: (C2.8) CEILING DETAILS: (C2.9)   |
| D2.4         | CEILING DETAILS. (C2.9)                           |
|              |                                                   |
|              |                                                   |
|              |                                                   |
|              |                                                   |
|              |                                                   |
|              |                                                   |
|              |                                                   |
|              |                                                   |
|              |                                                   |
|              |                                                   |
|              |                                                   |
|              |                                                   |
|              |                                                   |
|              |                                                   |
|              |                                                   |
|              |                                                   |
|              |                                                   |
|              |                                                   |
|              | E.J.C. SYMBOL LEGEND                              |
| DECE         | RENCE REFERENCE                                   |
| NO.          | SECTION NO. SECTION                               |
|              | 001 x                                             |
|              | 0.0*                                              |
|              | LENGTH                                            |
| FLO          | OOR COVER WALL COVER                              |
| REFE         | RENCE REFERENCE OFFICE                            |
| NO           | SECTION NO. SECTION                               |
|              | 001 x 001 xx                                      |
|              | 1 UNIT OTY                                        |
|              |                                                   |
|              | LENGTH                                            |
| CEIL         | LING COVER TRANSITION DETAIL                      |
| EXPANSIO     | LING COVER TRANSITION DETAIL                      |