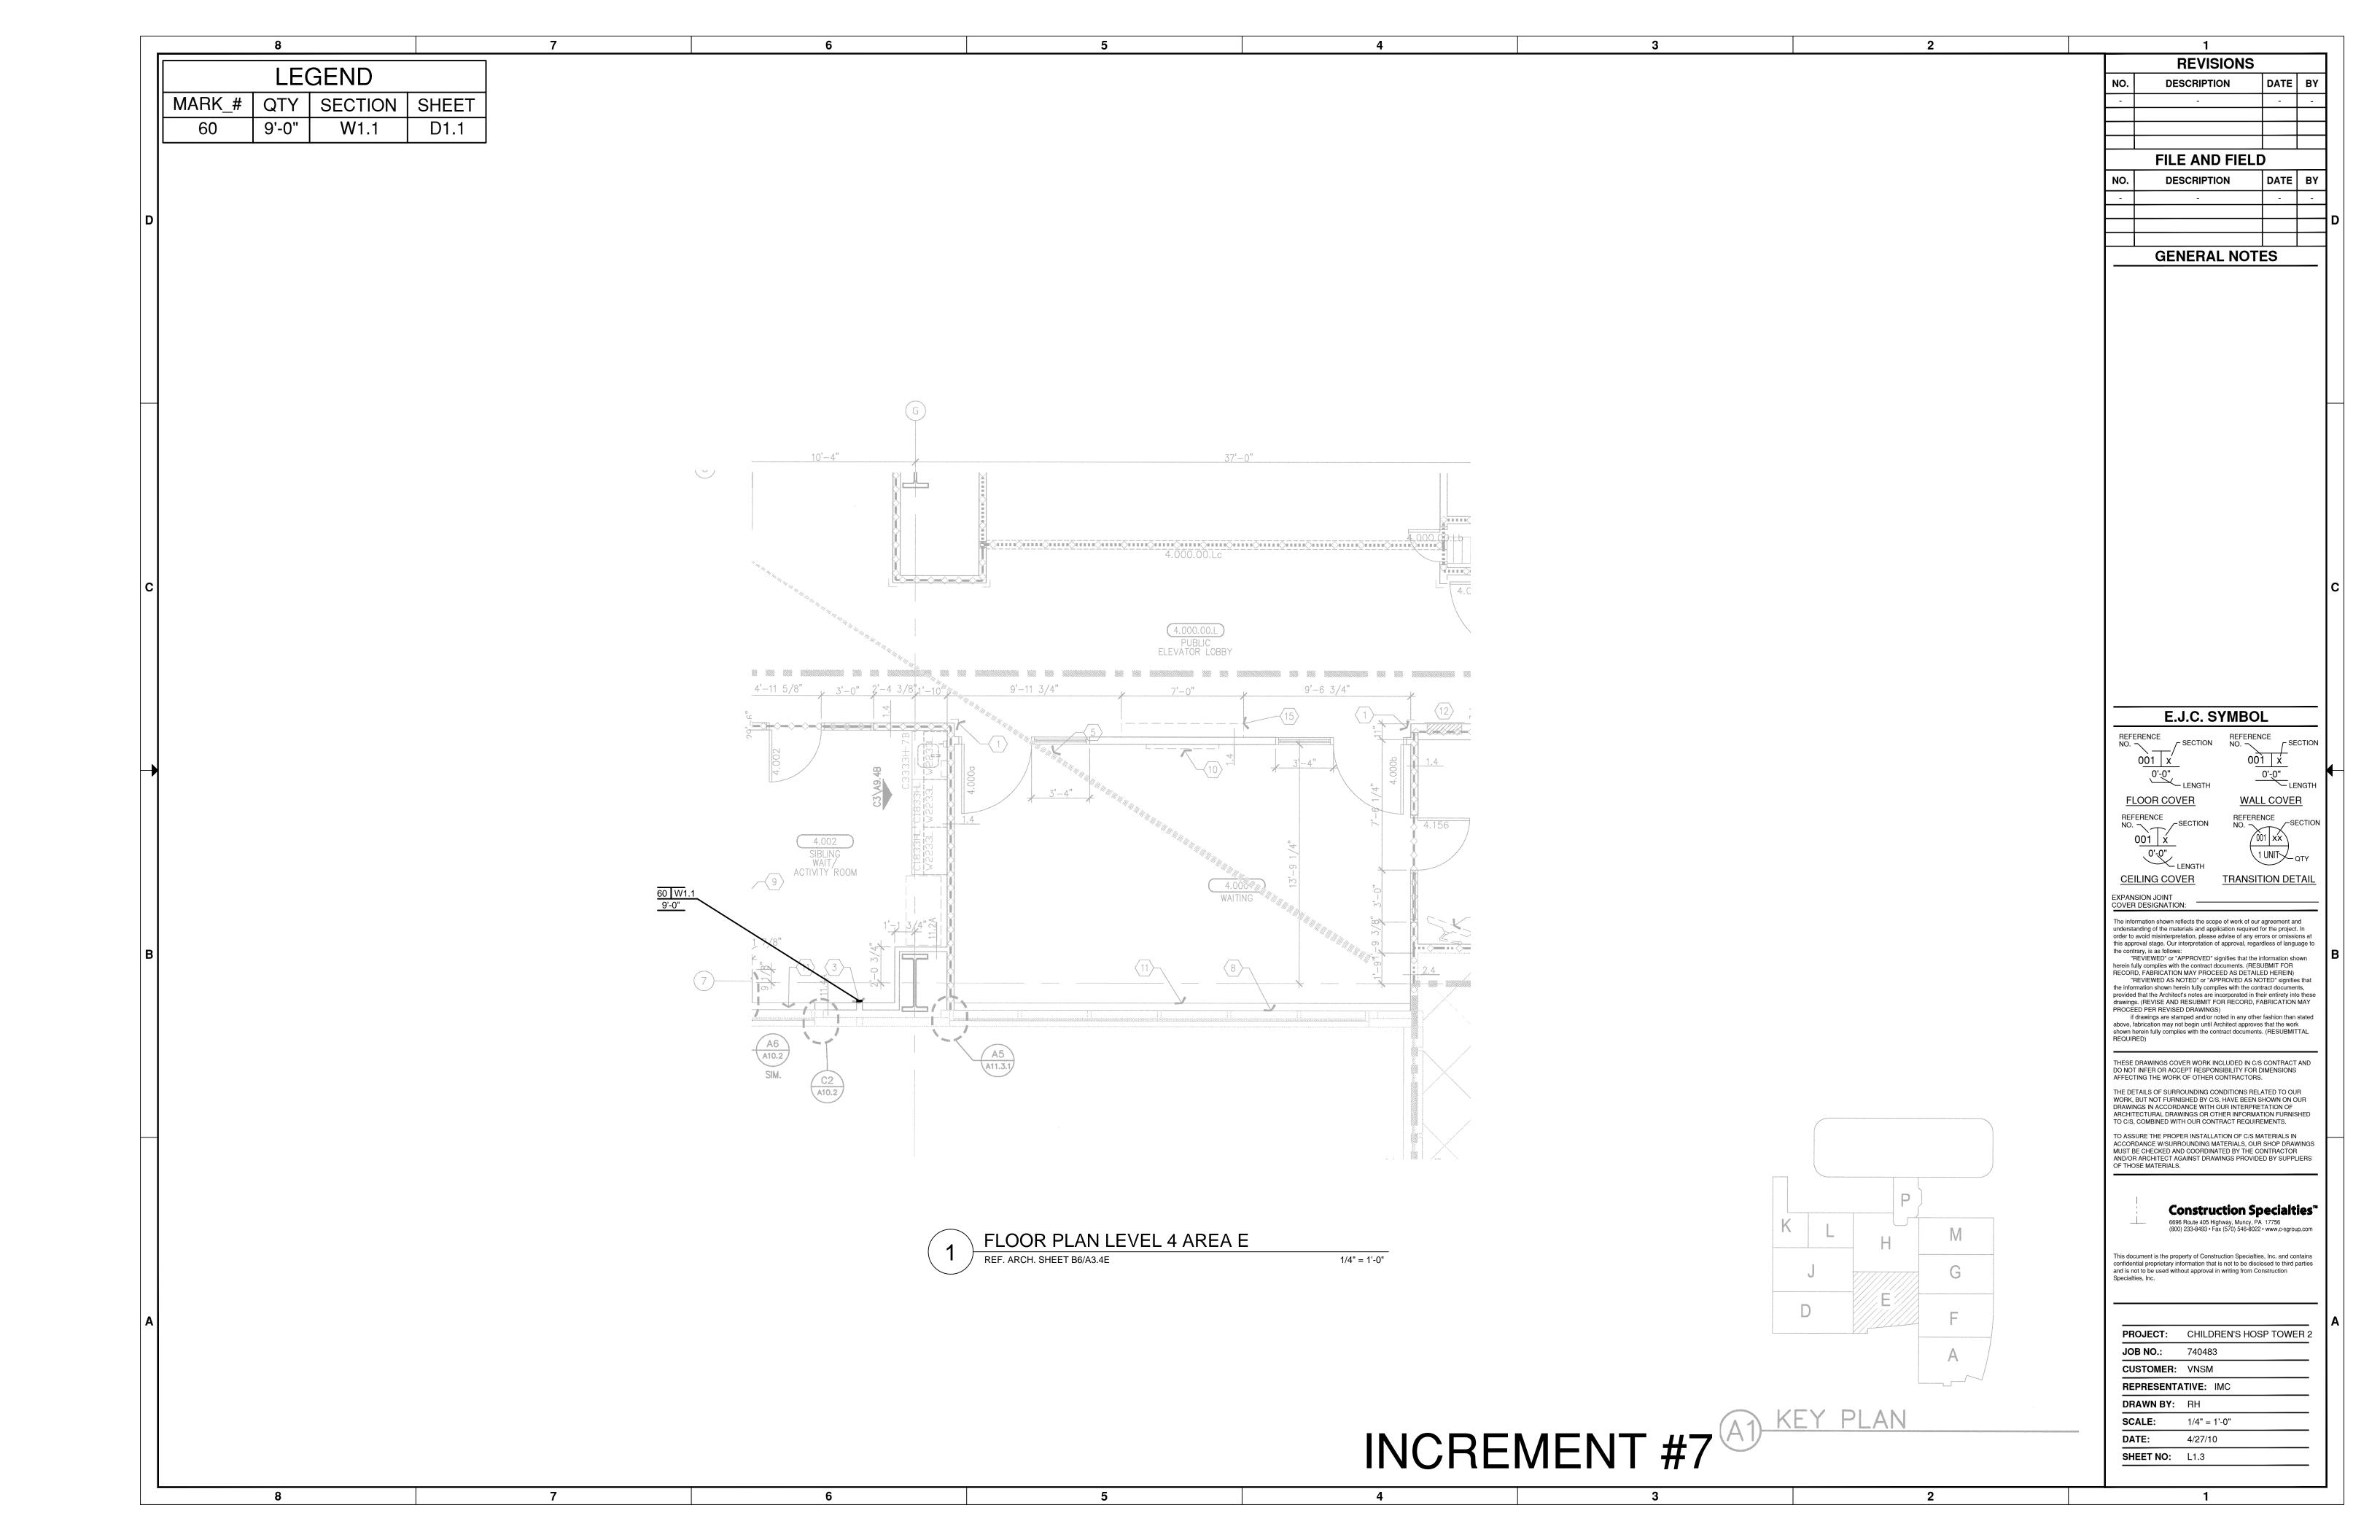

|              | TABLE OF CONTENTS                                 |
|--------------|---------------------------------------------------|
| NO.          | CONTENTS                                          |
| L0.1         | PARTIAL LOWER LEVEL                               |
| L1.1         | PARTIAL LEVEL 1 AREA N                            |
| L1.1.1       | PARTIAL LEVEL 1 AREA N                            |
| L1.2<br>L1.3 | PARTIAL LEVEL 1 AREA P PARTIAL LEVEL 4 AREA E     |
| L1.4         | PARTIAL LEVEL 4 AREA E PARTIAL LEVEL 1 RCP AREA F |
| L1.5         | PARTIAL LEVELS 2-6 RCP AREA D                     |
| D1.1         | WALL DETAILS: (W2.1, W2.1A, W2.2, W2.2A           |
| D1.2         | WALL DETAILS: (W2.3, W2.3A)                       |
| D1.3         | WALL DETAILS: (W2.4, W2.4A, W2.5, W2.5)           |
| D1.4         | WALL DETAILS: (W2.6, W2.7)                        |
| D1.5         | WALL DETAILS: (W2.8, W2.9, W2.9A, W2.10, W2.11)   |
| D1.6         | WALL DETAILS: (W2.12)                             |
| D2.0         | CEILING DETAILS: (C1.3, C1.4)                     |
| D2.0.1       | CEILING DETAILS: (C1.5, C1.6)                     |
| D2.1         | CEILING DETAILS: (C2.1, C2.2, C2.3)               |
| D2.2         | CEILING DETAILS: (C2.4, C2.5, C2.6, C2.7)         |
| D2.3<br>D2.4 | CEILING DETAILS: (C2.8) CEILING DETAILS: (C2.9)   |
| D2.4         | CEILING DETAILS. (C2.9)                           |
|              |                                                   |
|              |                                                   |
|              |                                                   |
|              |                                                   |
|              |                                                   |
|              |                                                   |
|              |                                                   |
|              |                                                   |
|              |                                                   |
|              |                                                   |
|              |                                                   |
|              |                                                   |
|              |                                                   |
|              |                                                   |
|              |                                                   |
|              |                                                   |
|              |                                                   |
|              |                                                   |
|              | E.J.C. SYMBOL LEGEND                              |
| DECE         | RENCE REFERENCE                                   |
| NO.          | SECTION NO. SECTION                               |
|              | 001 x                                             |
|              | 0.0*                                              |
|              | LENGTH                                            |
| FLO          | OOR COVER WALL COVER                              |
| REFE         | RENCE REFERENCE OFFICE                            |
| NO           | SECTION NO. SECTION                               |
|              | 001 x 001 xx                                      |
|              | 1 UNIT OTY                                        |
|              |                                                   |
|              | LENGTH                                            |
| CEIL         | LING COVER TRANSITION DETAIL                      |
| EXPANSIO     | LING COVER TRANSITION DETAIL                      |