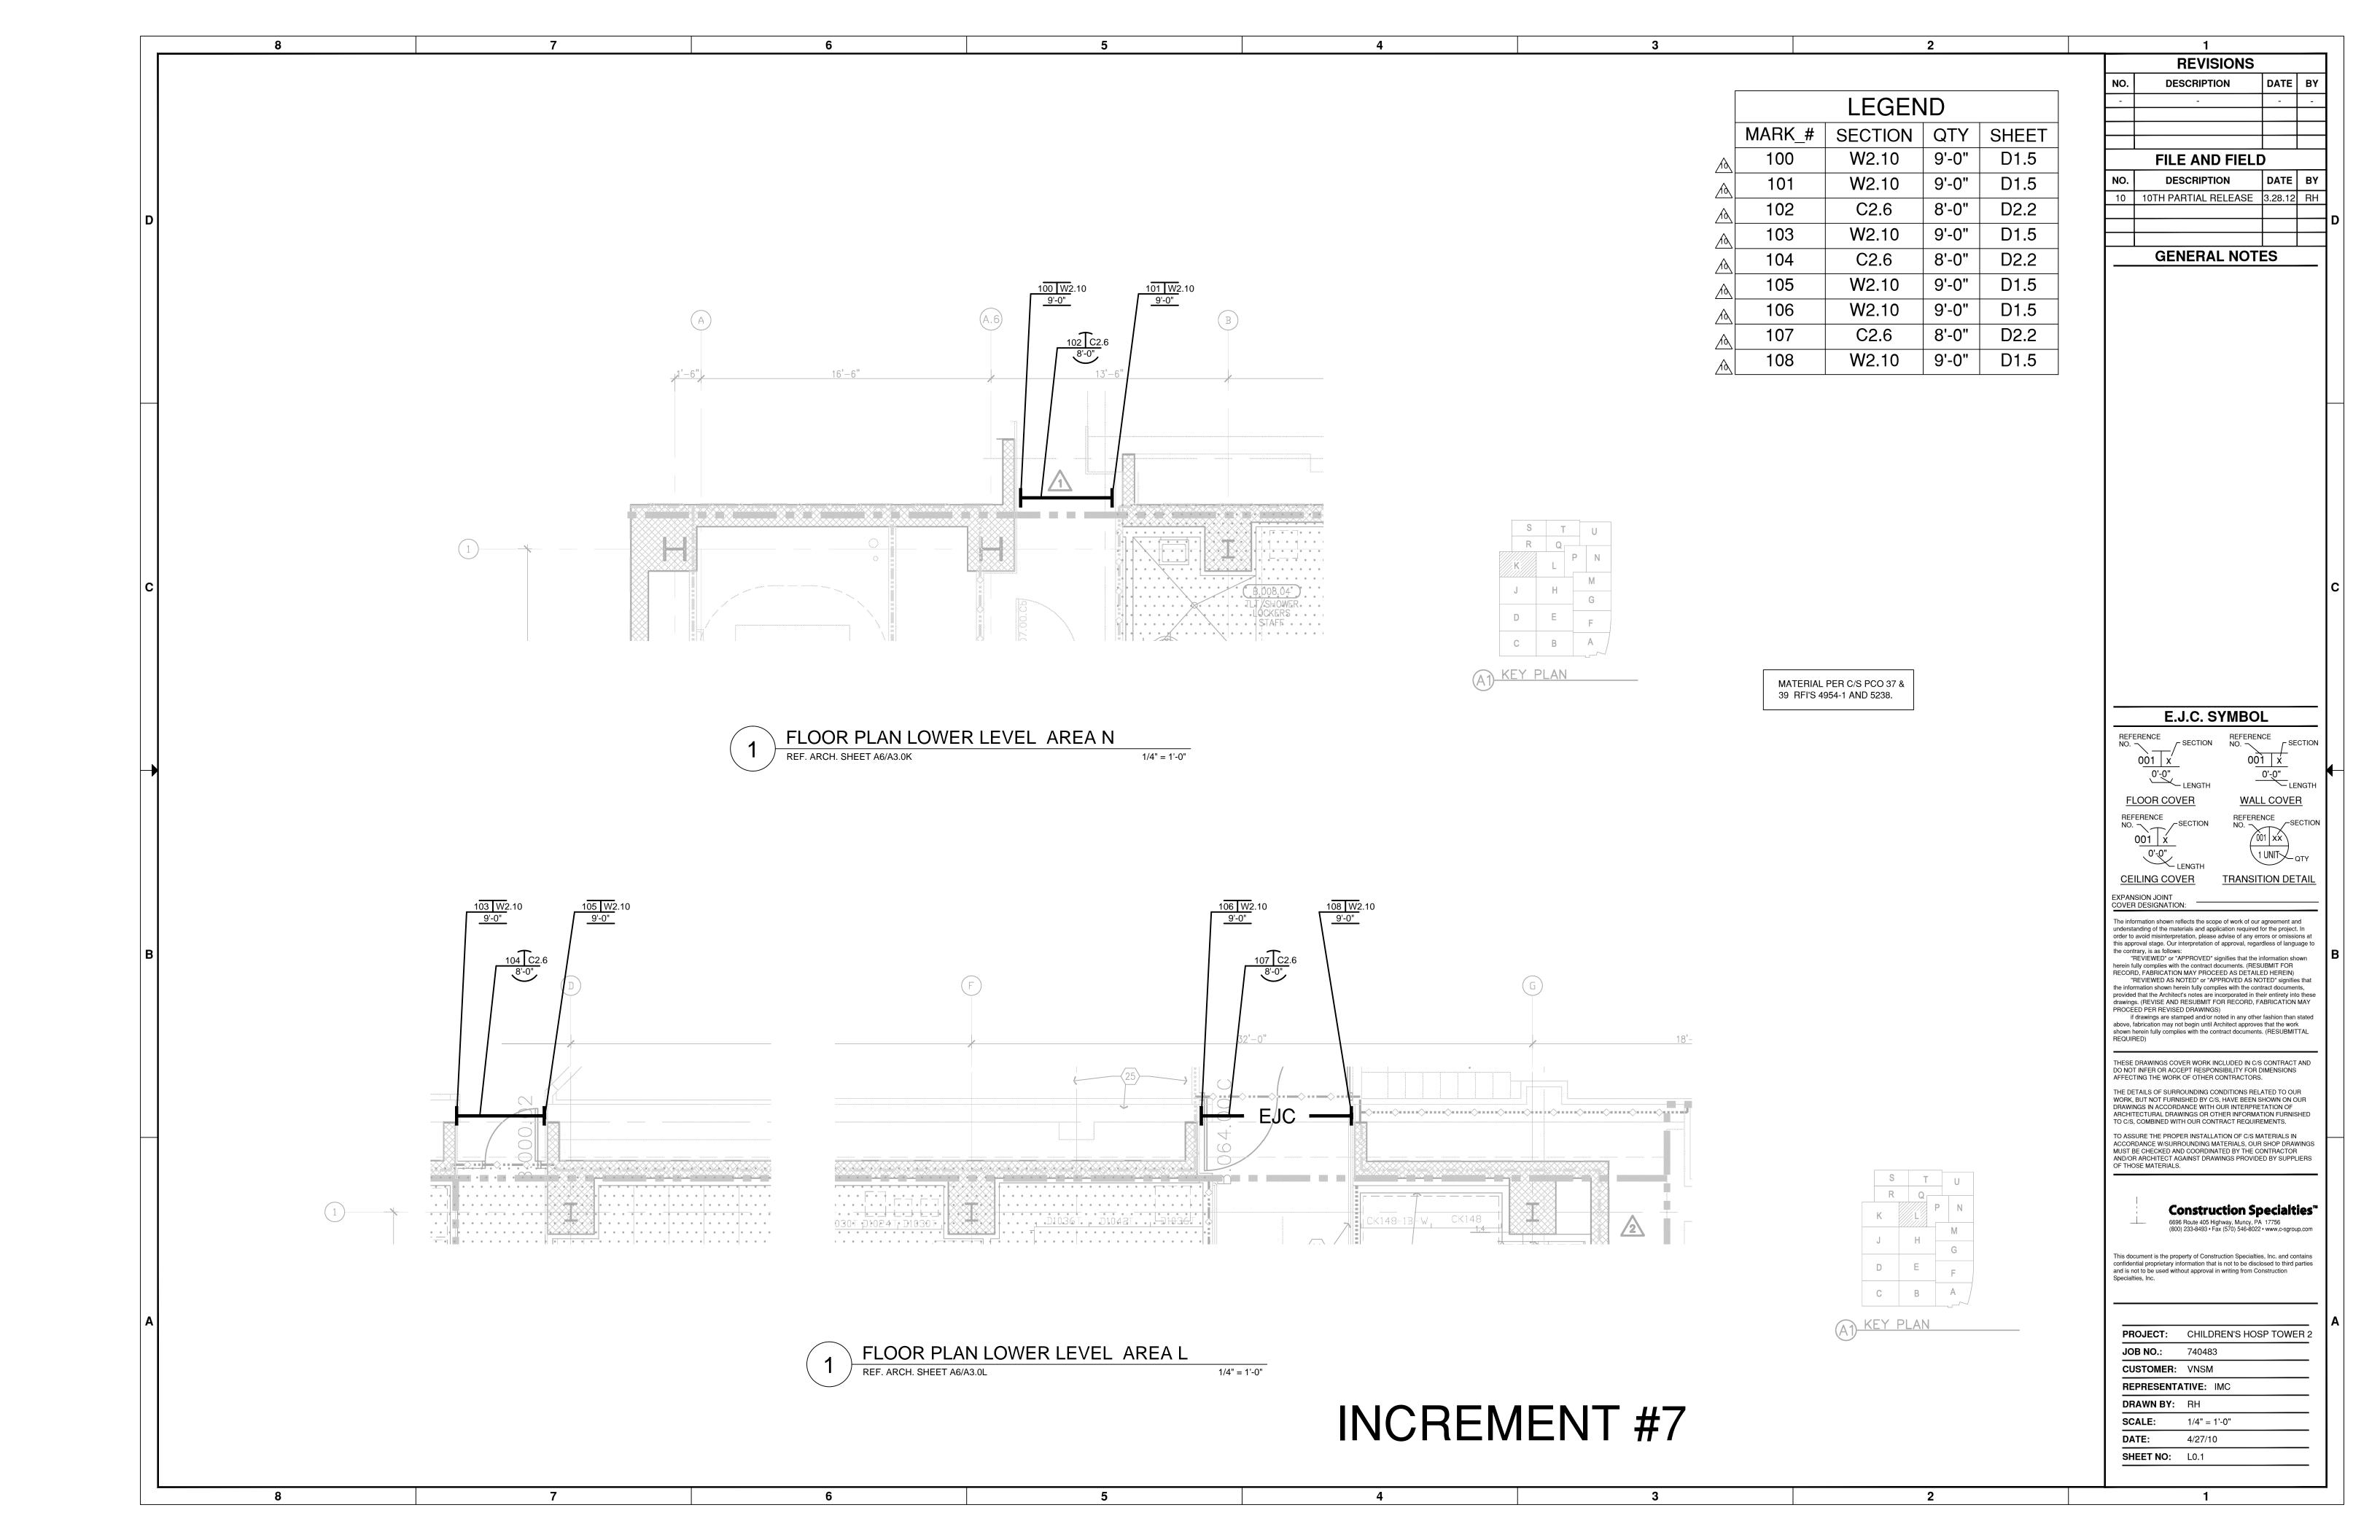

|              | TABLE OF CONTENTS                                 |
|--------------|---------------------------------------------------|
| NO.          | CONTENTS                                          |
| L0.1         | PARTIAL LOWER LEVEL                               |
| L1.1         | PARTIAL LEVEL 1 AREA N                            |
| L1.1.1       | PARTIAL LEVEL 1 AREA N                            |
| L1.2<br>L1.3 | PARTIAL LEVEL 1 AREA P PARTIAL LEVEL 4 AREA E     |
| L1.4         | PARTIAL LEVEL 4 AREA E PARTIAL LEVEL 1 RCP AREA F |
| L1.5         | PARTIAL LEVELS 2-6 RCP AREA D                     |
| D1.1         | WALL DETAILS: (W2.1, W2.1A, W2.2, W2.2A           |
| D1.2         | WALL DETAILS: (W2.3, W2.3A)                       |
| D1.3         | WALL DETAILS: (W2.4, W2.4A, W2.5, W2.5)           |
| D1.4         | WALL DETAILS: (W2.6, W2.7)                        |
| D1.5         | WALL DETAILS: (W2.8, W2.9, W2.9A, W2.10, W2.11)   |
| D1.6         | WALL DETAILS: (W2.12)                             |
| D2.0         | CEILING DETAILS: (C1.3, C1.4)                     |
| D2.0.1       | CEILING DETAILS: (C1.5, C1.6)                     |
| D2.1         | CEILING DETAILS: (C2.1, C2.2, C2.3)               |
| D2.2         | CEILING DETAILS: (C2.4, C2.5, C2.6, C2.7)         |
| D2.3<br>D2.4 | CEILING DETAILS: (C2.8) CEILING DETAILS: (C2.9)   |
| D2.4         | CEILING DETAILS. (C2.9)                           |
|              |                                                   |
|              |                                                   |
|              |                                                   |
|              |                                                   |
|              |                                                   |
|              |                                                   |
|              |                                                   |
|              |                                                   |
|              |                                                   |
|              |                                                   |
|              |                                                   |
|              |                                                   |
|              |                                                   |
|              |                                                   |
|              |                                                   |
|              |                                                   |
|              |                                                   |
|              |                                                   |
|              | E.J.C. SYMBOL LEGEND                              |
| DECE         | RENCE REFERENCE                                   |
| NO.          | SECTION NO. SECTION                               |
|              | 001 x                                             |
|              | 0.0*                                              |
|              | LENGTH                                            |
| FLO          | OOR COVER WALL COVER                              |
| REFE         | RENCE REFERENCE OFFICE                            |
| NO           | SECTION NO. SECTION                               |
|              | 001 x 001 xx                                      |
|              | 1 UNIT OTY                                        |
|              |                                                   |
|              | LENGTH                                            |
| CEIL         | LING COVER TRANSITION DETAIL                      |
| EXPANSIO     | LING COVER TRANSITION DETAIL                      |