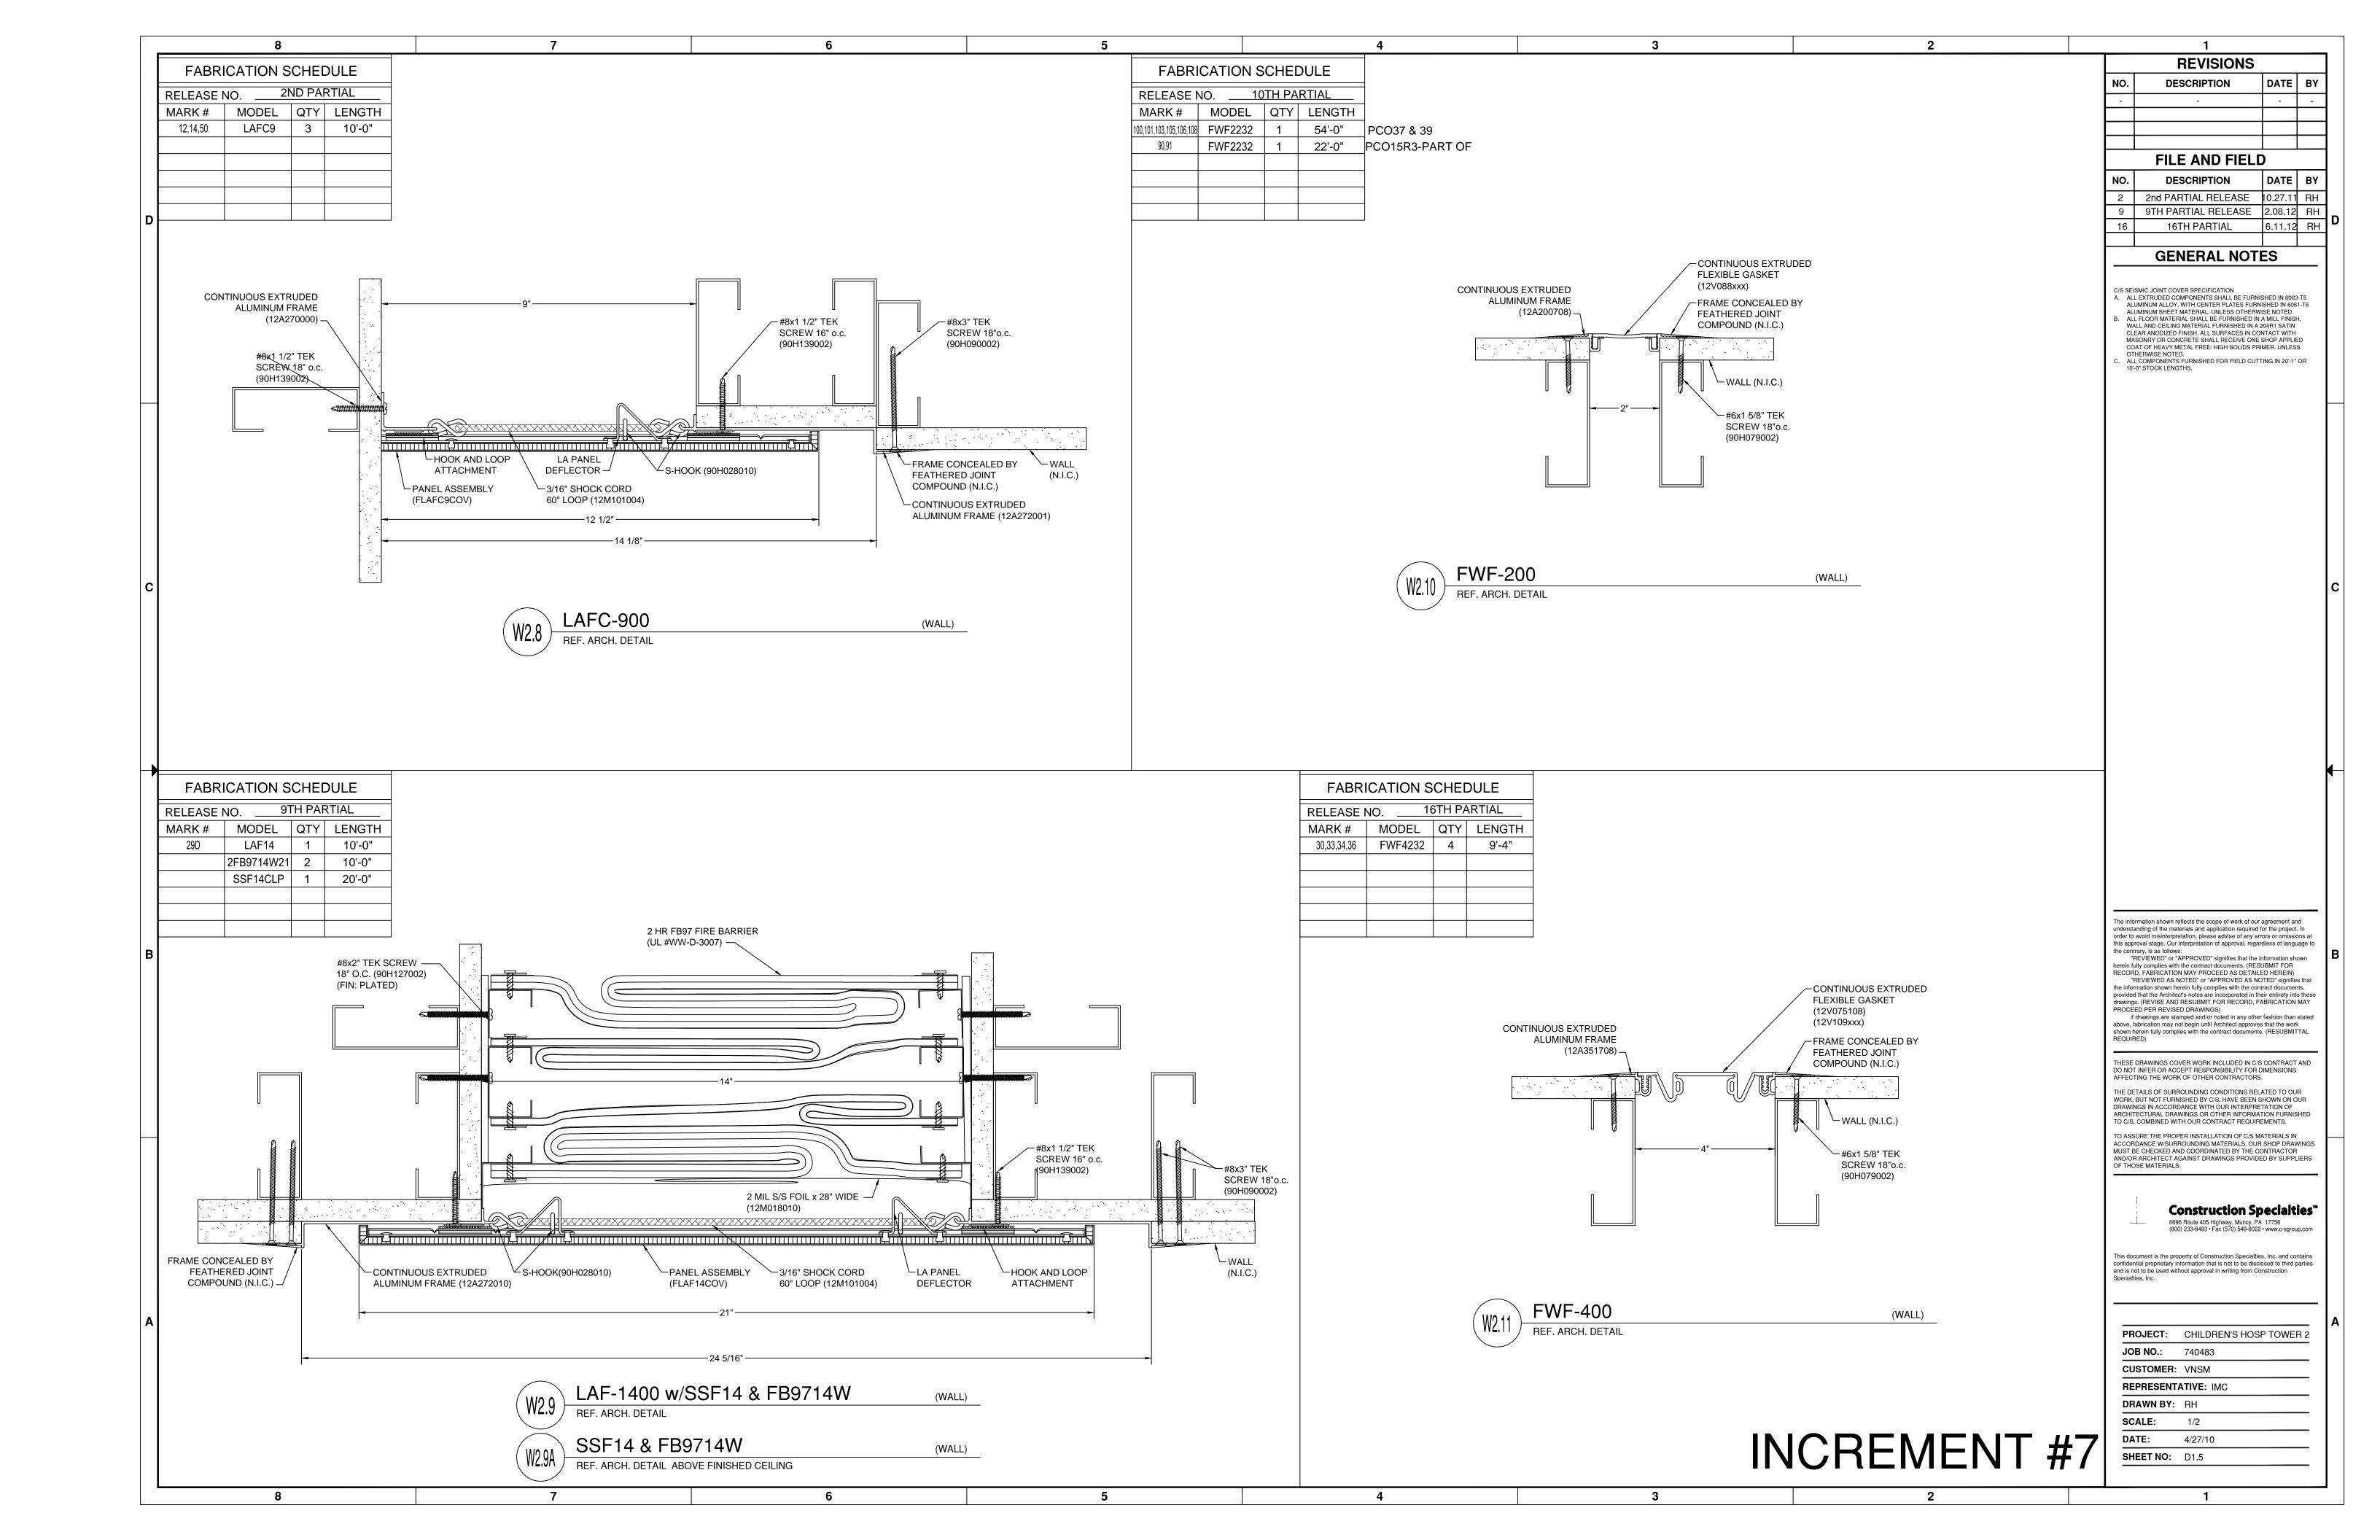

|              | TABLE OF CONTENTS                                 |
|--------------|---------------------------------------------------|
| NO.          | CONTENTS                                          |
| L0.1         | PARTIAL LOWER LEVEL                               |
| L1.1         | PARTIAL LEVEL 1 AREA N                            |
| L1.1.1       | PARTIAL LEVEL 1 AREA N                            |
| L1.2<br>L1.3 | PARTIAL LEVEL 1 AREA P PARTIAL LEVEL 4 AREA E     |
| L1.4         | PARTIAL LEVEL 4 AREA E PARTIAL LEVEL 1 RCP AREA F |
| L1.5         | PARTIAL LEVELS 2-6 RCP AREA D                     |
| D1.1         | WALL DETAILS: (W2.1, W2.1A, W2.2, W2.2A           |
| D1.2         | WALL DETAILS: (W2.3, W2.3A)                       |
| D1.3         | WALL DETAILS: (W2.4, W2.4A, W2.5, W2.5)           |
| D1.4         | WALL DETAILS: (W2.6, W2.7)                        |
| D1.5         | WALL DETAILS: (W2.8, W2.9, W2.9A, W2.10, W2.11)   |
| D1.6         | WALL DETAILS: (W2.12)                             |
| D2.0         | CEILING DETAILS: (C1.3, C1.4)                     |
| D2.0.1       | CEILING DETAILS: (C1.5, C1.6)                     |
| D2.1         | CEILING DETAILS: (C2.1, C2.2, C2.3)               |
| D2.2         | CEILING DETAILS: (C2.4, C2.5, C2.6, C2.7)         |
| D2.3<br>D2.4 | CEILING DETAILS: (C2.8) CEILING DETAILS: (C2.9)   |
| D2.4         | CEILING DETAILS. (C2.9)                           |
|              |                                                   |
|              |                                                   |
|              |                                                   |
|              |                                                   |
|              |                                                   |
|              |                                                   |
|              |                                                   |
|              |                                                   |
|              |                                                   |
|              |                                                   |
|              |                                                   |
|              |                                                   |
|              |                                                   |
|              |                                                   |
|              |                                                   |
|              |                                                   |
|              |                                                   |
|              |                                                   |
|              | E.J.C. SYMBOL LEGEND                              |
| DECE         | RENCE REFERENCE                                   |
| NO.          | SECTION NO. SECTION                               |
|              | 001 x                                             |
|              | 0.0*                                              |
|              | LENGTH                                            |
| FLO          | OOR COVER WALL COVER                              |
| REFE         | RENCE REFERENCE OFFICE                            |
| NO           | SECTION NO. SECTION                               |
|              | 001 x 001 xx                                      |
|              | 1 UNIT OTY                                        |
|              |                                                   |
|              | LENGTH                                            |
| CEIL         | LING COVER TRANSITION DETAIL                      |
| EXPANSIO     | LING COVER TRANSITION DETAIL                      |