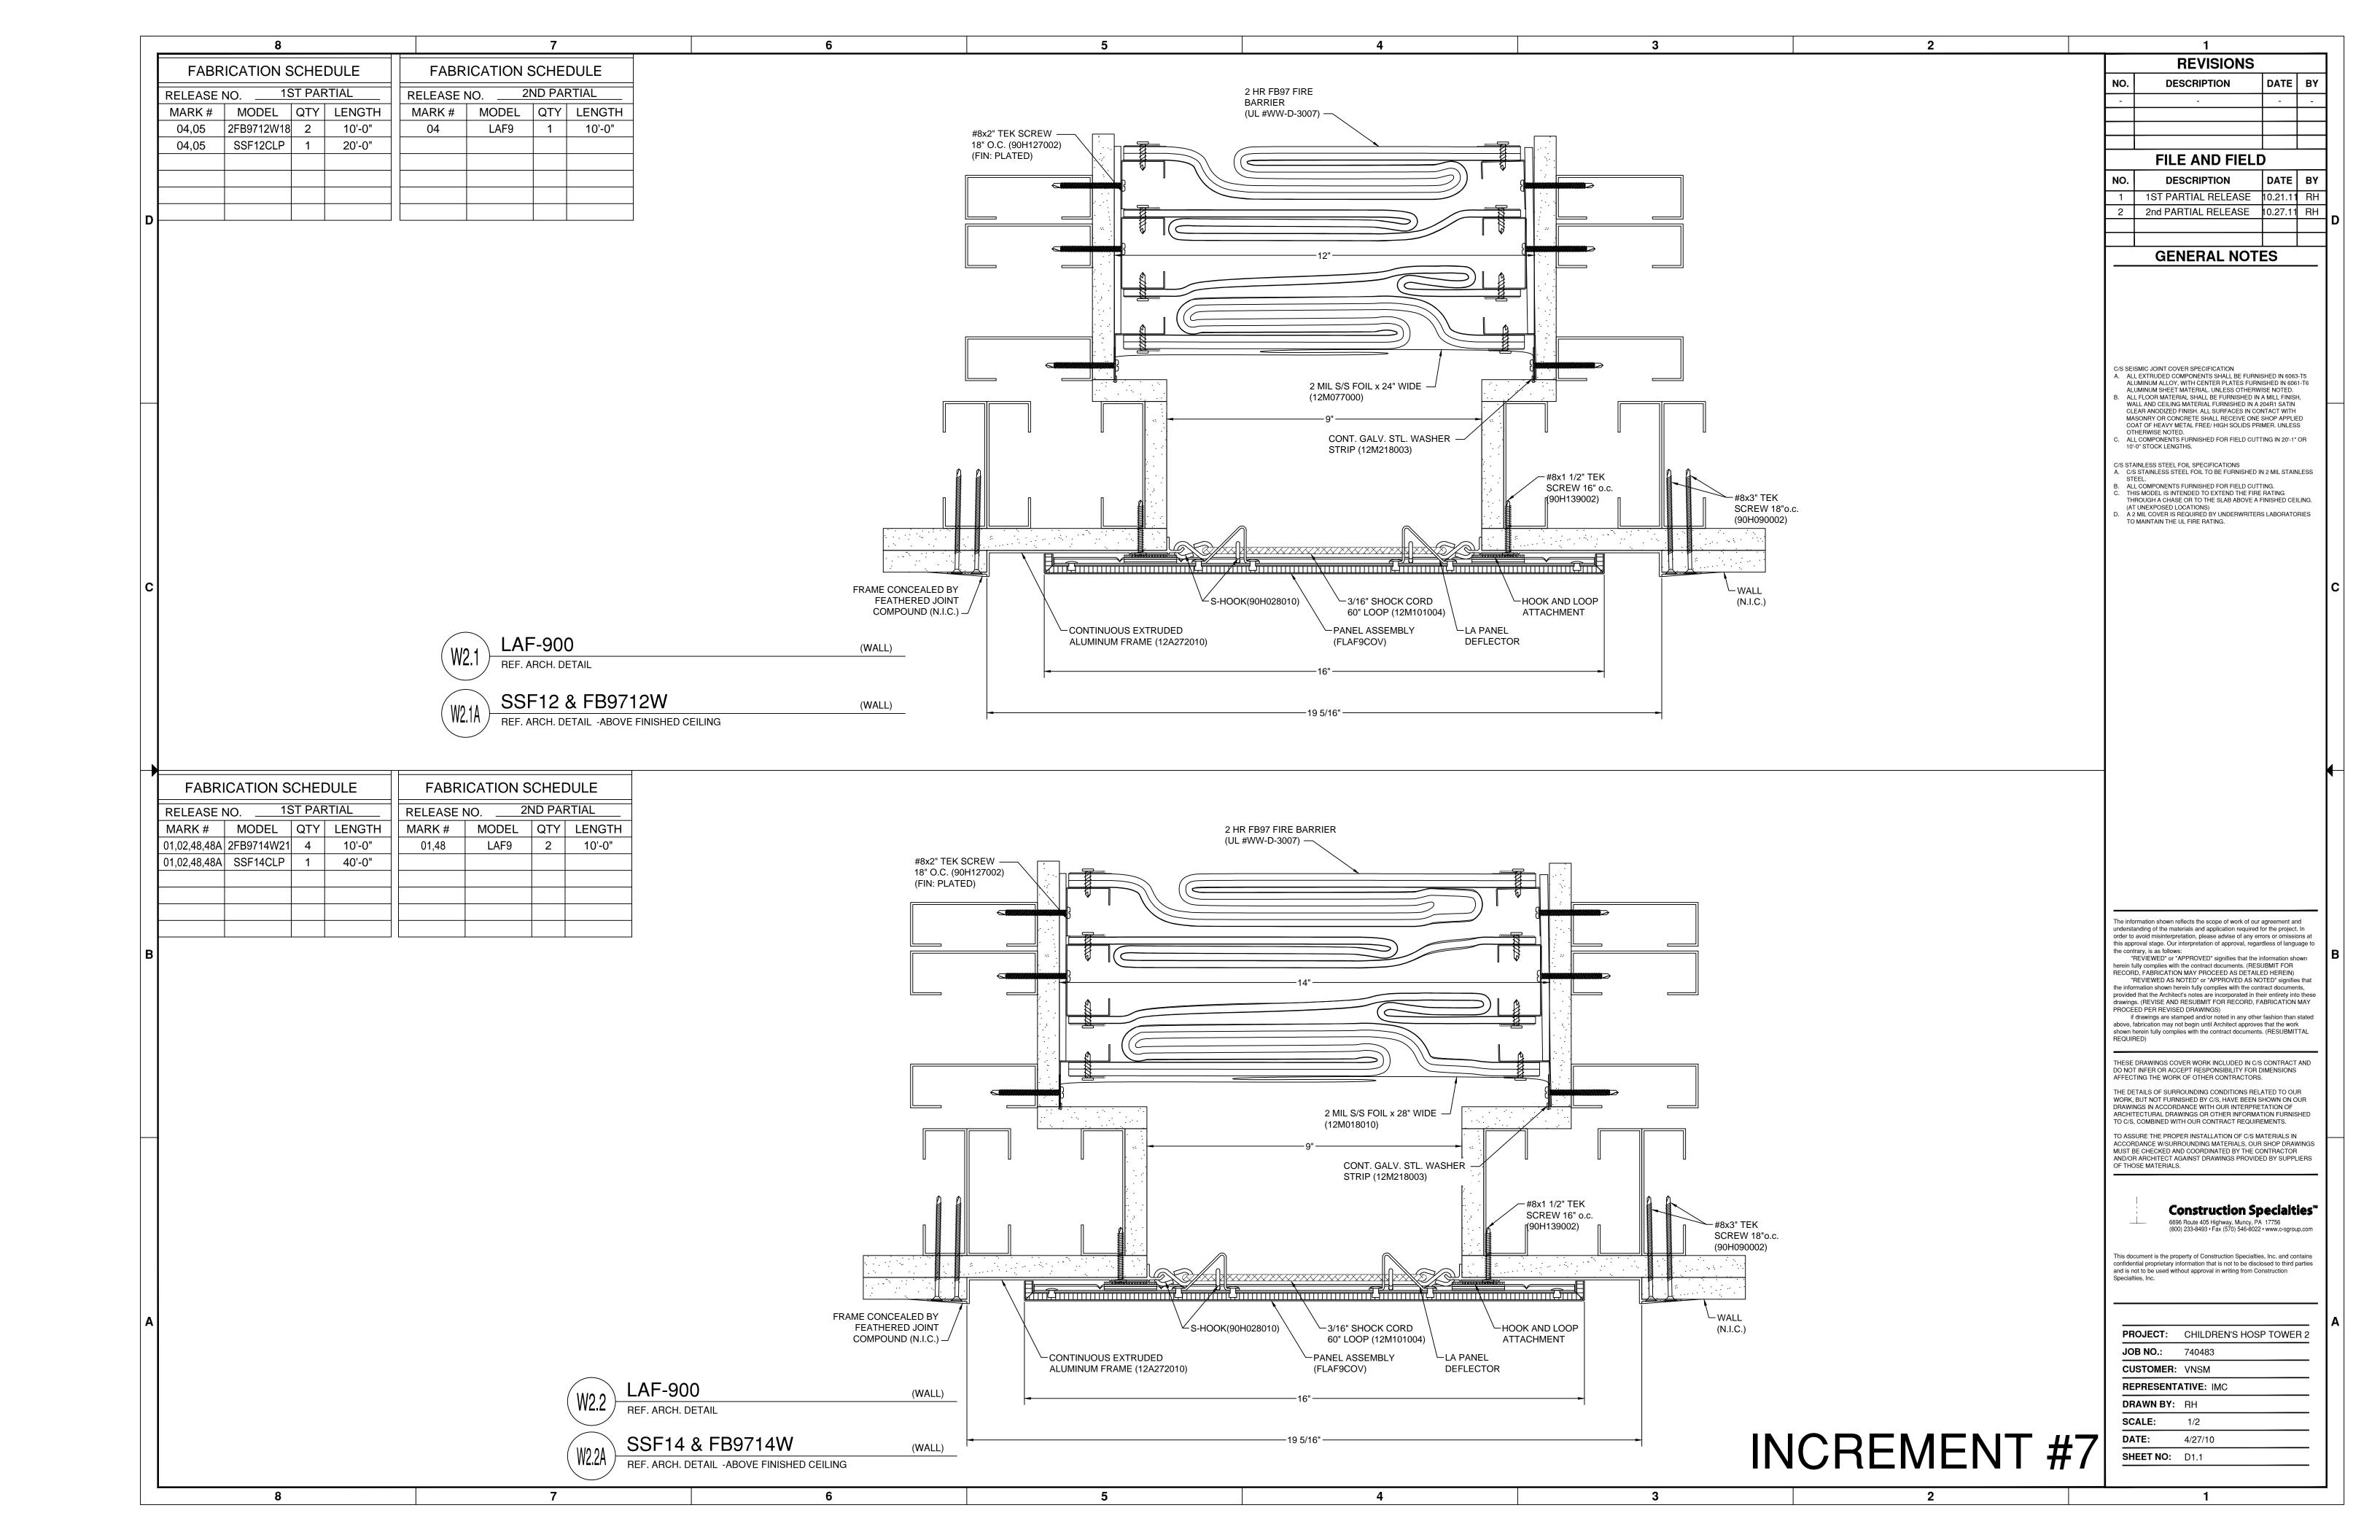

17TH PARTIAL RELEASE 6.13.12

16TH PARTIAL RELEASE 6.11.12

13TH PARTIAL RELEASE 4.18.12

10TH PARTIAL RELEASE 3.13.12

9TH PARTIAL RELEASE 2.08.12

8TH PARTIAL RELEASE 1.09.12

2ND PARTIAL RELEASE 10.27.11

1ST PARTIAL RELEASE 10.21.11

|              | TABLE OF CONTENTS                                 |
|--------------|---------------------------------------------------|
| NO.          | CONTENTS                                          |
| L0.1         | PARTIAL LOWER LEVEL                               |
| L1.1         | PARTIAL LEVEL 1 AREA N                            |
| L1.1.1       | PARTIAL LEVEL 1 AREA N                            |
| L1.2<br>L1.3 | PARTIAL LEVEL 1 AREA P PARTIAL LEVEL 4 AREA E     |
| L1.4         | PARTIAL LEVEL 4 AREA E PARTIAL LEVEL 1 RCP AREA F |
| L1.5         | PARTIAL LEVELS 2-6 RCP AREA D                     |
| D1.1         | WALL DETAILS: (W2.1, W2.1A, W2.2, W2.2A           |
| D1.2         | WALL DETAILS: (W2.3, W2.3A)                       |
| D1.3         | WALL DETAILS: (W2.4, W2.4A, W2.5, W2.5)           |
| D1.4         | WALL DETAILS: (W2.6, W2.7)                        |
| D1.5         | WALL DETAILS: (W2.8, W2.9, W2.9A, W2.10, W2.11)   |
| D1.6         | WALL DETAILS: (W2.12)                             |
| D2.0         | CEILING DETAILS: (C1.3, C1.4)                     |
| D2.0.1       | CEILING DETAILS: (C1.5, C1.6)                     |
| D2.1         | CEILING DETAILS: (C2.1, C2.2, C2.3)               |
| D2.2         | CEILING DETAILS: (C2.4, C2.5, C2.6, C2.7)         |
| D2.3<br>D2.4 | CEILING DETAILS: (C2.8) CEILING DETAILS: (C2.9)   |
| D2.4         | CEILING DETAILS. (C2.9)                           |
|              |                                                   |
|              |                                                   |
|              |                                                   |
|              |                                                   |
|              |                                                   |
|              |                                                   |
|              |                                                   |
|              |                                                   |
|              |                                                   |
|              |                                                   |
|              |                                                   |
|              |                                                   |
|              |                                                   |
|              |                                                   |
|              |                                                   |
|              |                                                   |
|              |                                                   |
|              |                                                   |
|              | E.J.C. SYMBOL LEGEND                              |
| DECE         | RENCE REFERENCE                                   |
| NO.          | SECTION NO. SECTION                               |
|              | 001 x                                             |
|              | 0.0*                                              |
|              | LENGTH                                            |
| FLO          | OOR COVER WALL COVER                              |
| REFE         | RENCE REFERENCE OFFICE                            |
| NO           | SECTION NO. SECTION                               |
|              | 001 x 001 xx                                      |
|              | 1 UNIT OTY                                        |
|              |                                                   |
|              | LENGTH                                            |
| CEIL         | LING COVER TRANSITION DETAIL                      |
| EXPANSIO     | LING COVER TRANSITION DETAIL                      |