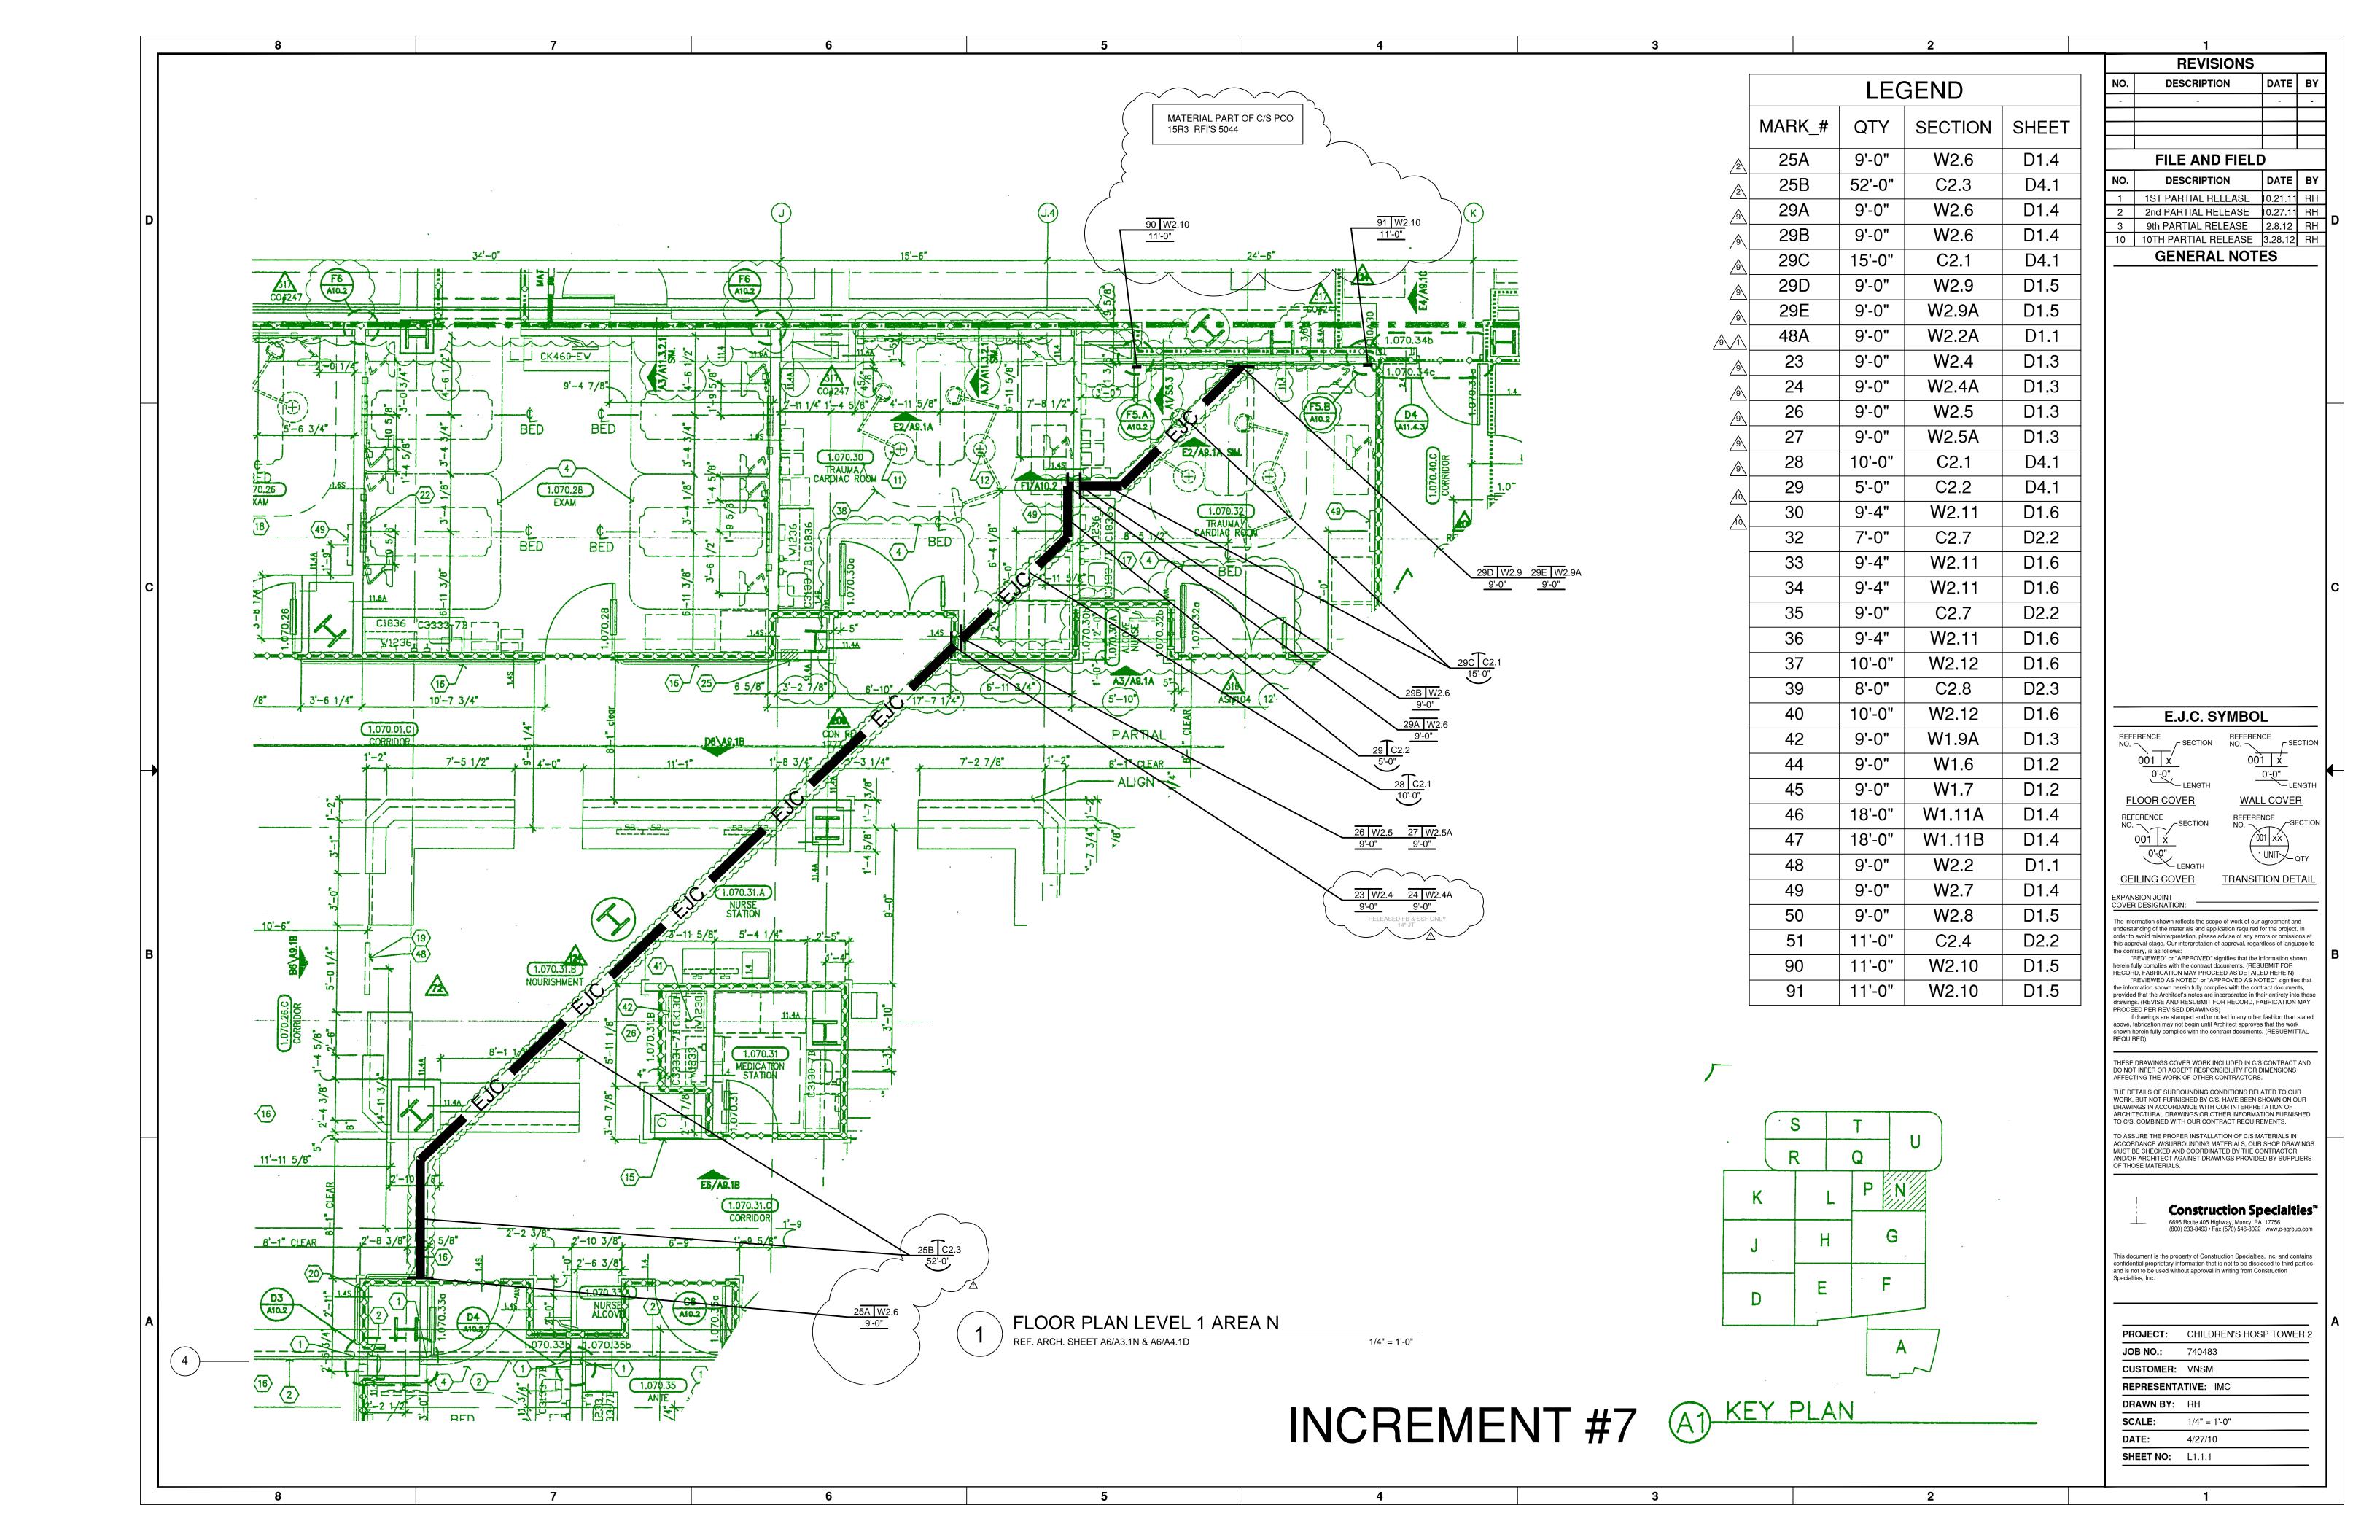

|              | TABLE OF CONTENTS                                 |
|--------------|---------------------------------------------------|
| NO.          | CONTENTS                                          |
| L0.1         | PARTIAL LOWER LEVEL                               |
| L1.1         | PARTIAL LEVEL 1 AREA N                            |
| L1.1.1       | PARTIAL LEVEL 1 AREA N                            |
| L1.2<br>L1.3 | PARTIAL LEVEL 1 AREA P PARTIAL LEVEL 4 AREA E     |
| L1.4         | PARTIAL LEVEL 4 AREA E PARTIAL LEVEL 1 RCP AREA F |
| L1.5         | PARTIAL LEVELS 2-6 RCP AREA D                     |
| D1.1         | WALL DETAILS: (W2.1, W2.1A, W2.2, W2.2A           |
| D1.2         | WALL DETAILS: (W2.3, W2.3A)                       |
| D1.3         | WALL DETAILS: (W2.4, W2.4A, W2.5, W2.5)           |
| D1.4         | WALL DETAILS: (W2.6, W2.7)                        |
| D1.5         | WALL DETAILS: (W2.8, W2.9, W2.9A, W2.10, W2.11)   |
| D1.6         | WALL DETAILS: (W2.12)                             |
| D2.0         | CEILING DETAILS: (C1.3, C1.4)                     |
| D2.0.1       | CEILING DETAILS: (C1.5, C1.6)                     |
| D2.1         | CEILING DETAILS: (C2.1, C2.2, C2.3)               |
| D2.2         | CEILING DETAILS: (C2.4, C2.5, C2.6, C2.7)         |
| D2.3<br>D2.4 | CEILING DETAILS: (C2.8) CEILING DETAILS: (C2.9)   |
| D2.4         | CEILING DETAILS. (C2.9)                           |
|              |                                                   |
|              |                                                   |
|              |                                                   |
|              |                                                   |
|              |                                                   |
|              |                                                   |
|              |                                                   |
|              |                                                   |
|              |                                                   |
|              |                                                   |
|              |                                                   |
|              |                                                   |
|              |                                                   |
|              |                                                   |
|              |                                                   |
|              |                                                   |
|              |                                                   |
|              |                                                   |
|              | E.J.C. SYMBOL LEGEND                              |
| DECE         | RENCE REFERENCE                                   |
| NO.          | SECTION NO. SECTION                               |
|              | 001 x                                             |
|              | 0.0*                                              |
|              | LENGTH                                            |
| FLO          | OOR COVER WALL COVER                              |
| REFE         | RENCE REFERENCE OFFICE                            |
| NO           | SECTION NO. SECTION                               |
|              | 001 x 001 xx                                      |
|              | 1 UNIT OTY                                        |
|              |                                                   |
|              | LENGTH                                            |
| CEIL         | LING COVER TRANSITION DETAIL                      |
| EXPANSIO     | LING COVER TRANSITION DETAIL                      |