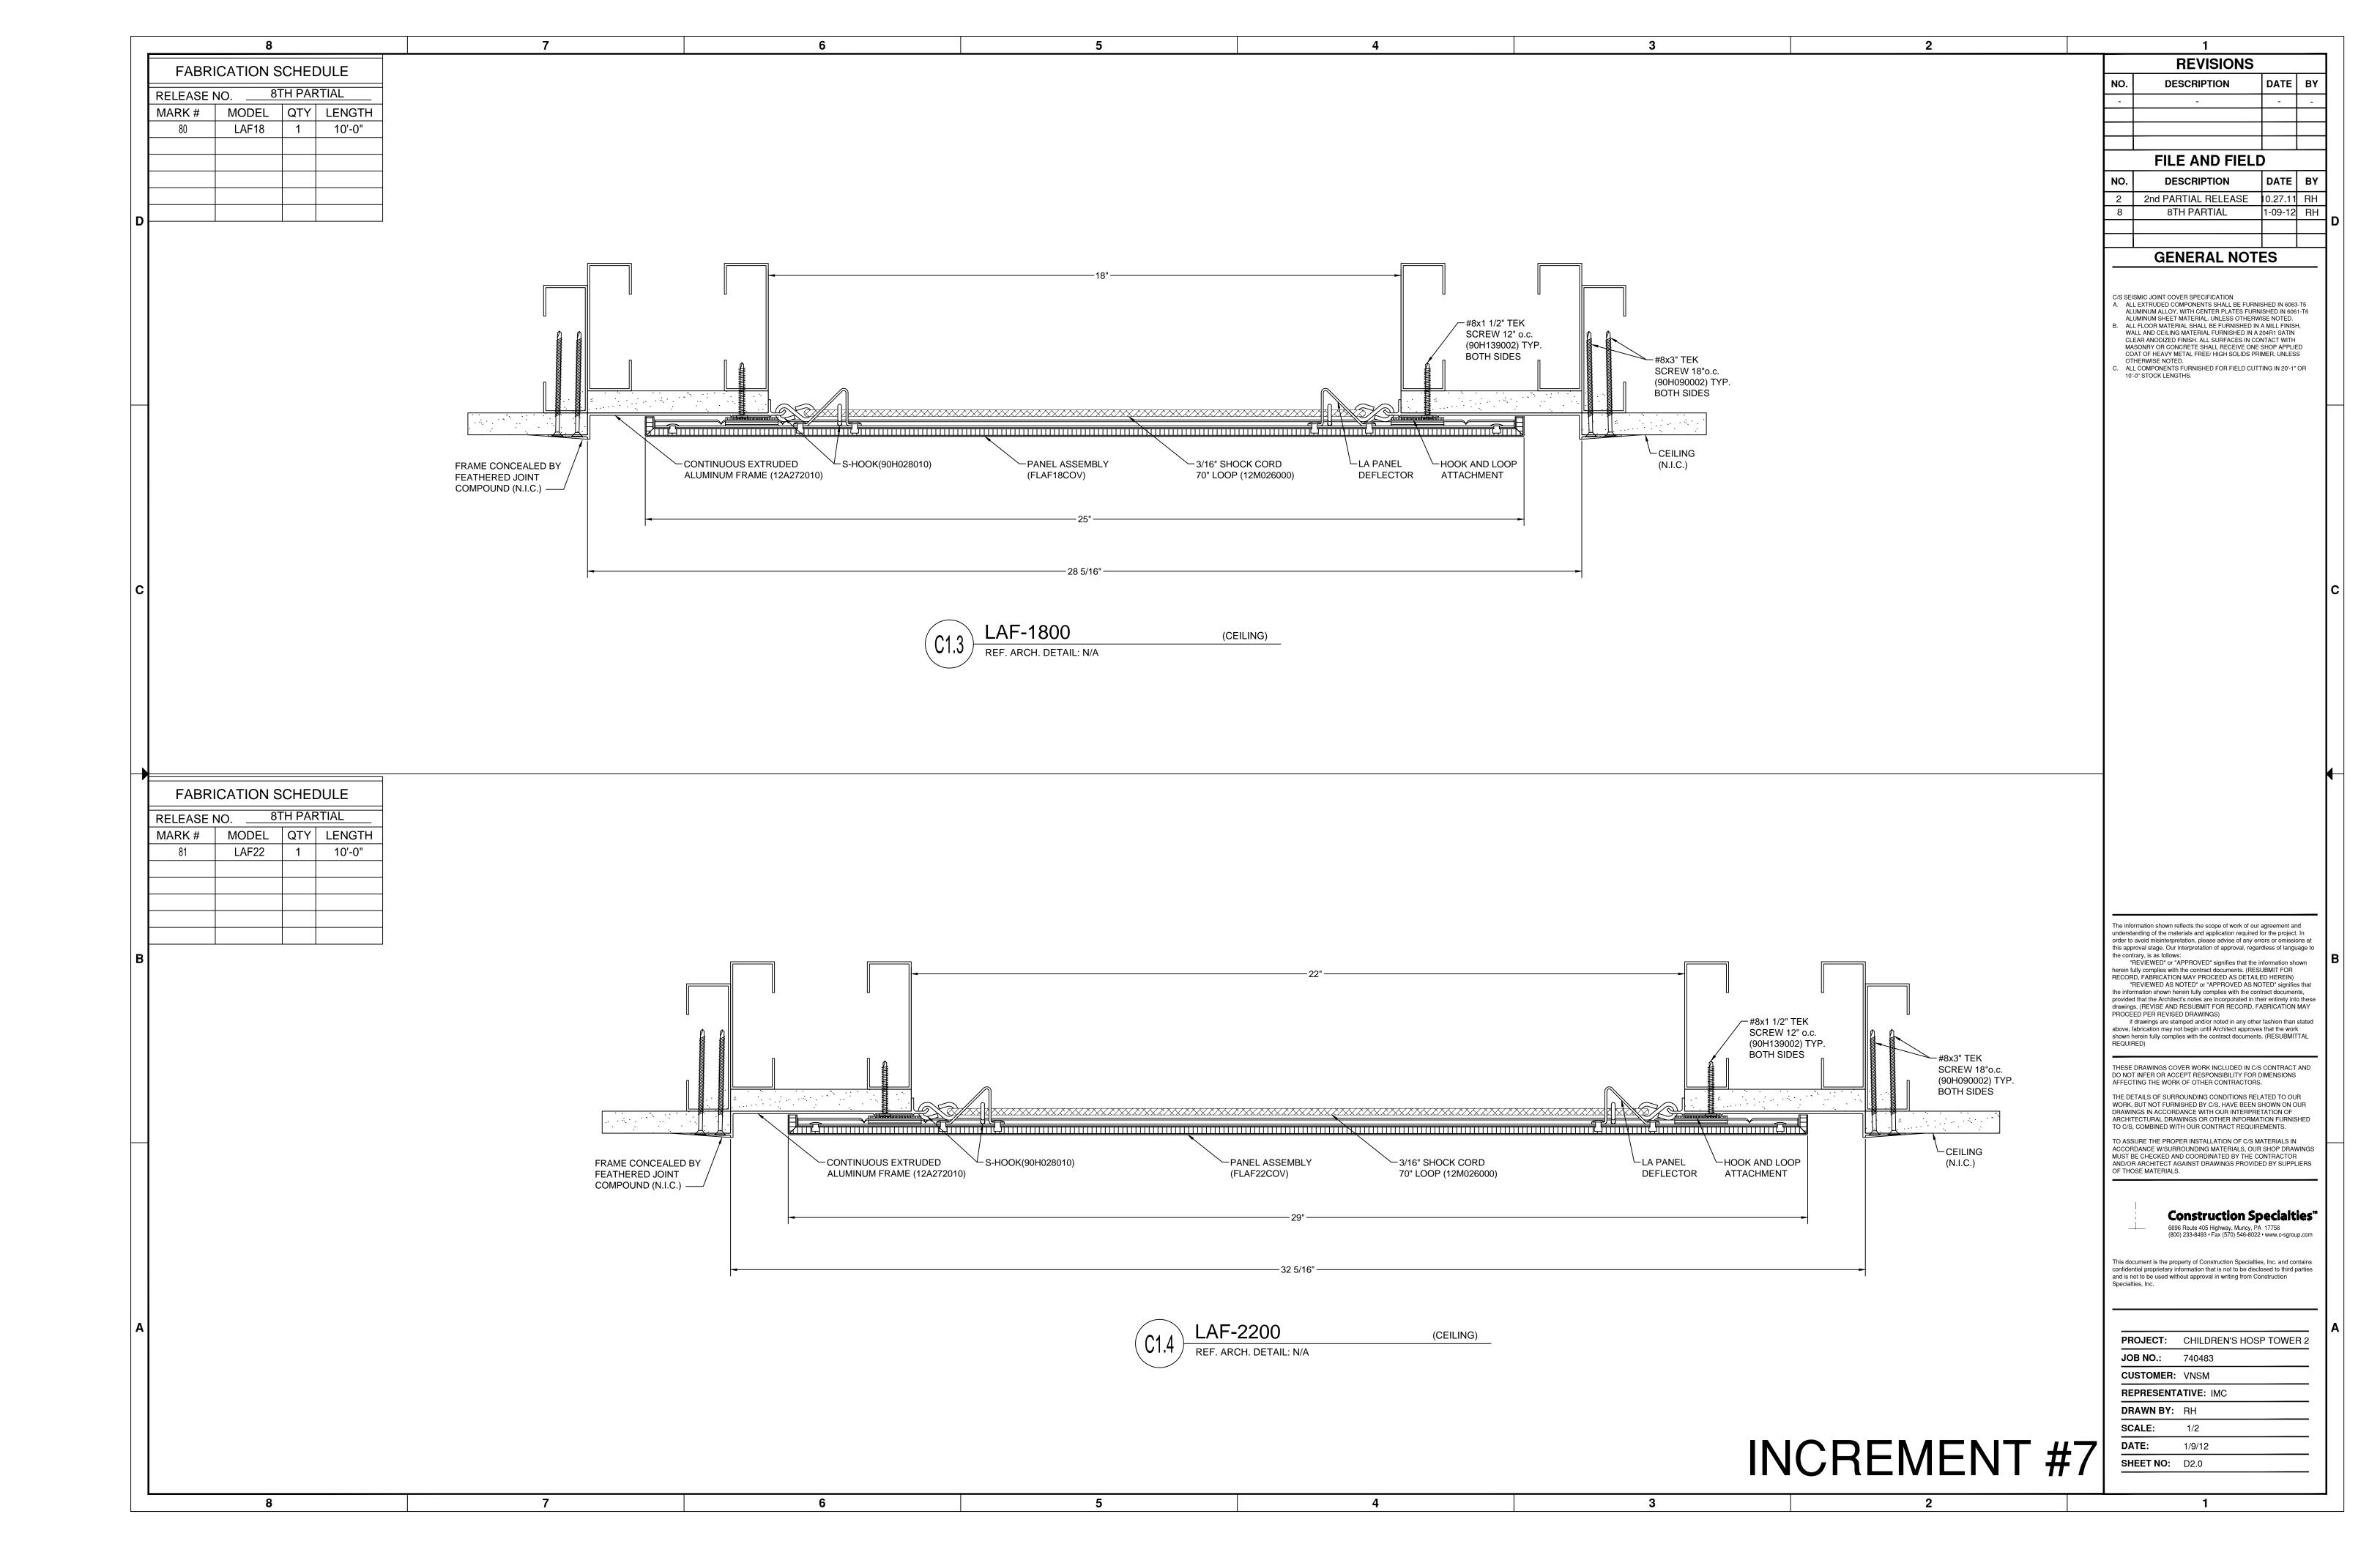

|              | TABLE OF CONTENTS                                 |
|--------------|---------------------------------------------------|
| NO.          | CONTENTS                                          |
| L0.1         | PARTIAL LOWER LEVEL                               |
| L1.1         | PARTIAL LEVEL 1 AREA N                            |
| L1.1.1       | PARTIAL LEVEL 1 AREA N                            |
| L1.2<br>L1.3 | PARTIAL LEVEL 1 AREA P PARTIAL LEVEL 4 AREA E     |
| L1.4         | PARTIAL LEVEL 4 AREA E PARTIAL LEVEL 1 RCP AREA F |
| L1.5         | PARTIAL LEVELS 2-6 RCP AREA D                     |
| D1.1         | WALL DETAILS: (W2.1, W2.1A, W2.2, W2.2A           |
| D1.2         | WALL DETAILS: (W2.3, W2.3A)                       |
| D1.3         | WALL DETAILS: (W2.4, W2.4A, W2.5, W2.5)           |
| D1.4         | WALL DETAILS: (W2.6, W2.7)                        |
| D1.5         | WALL DETAILS: (W2.8, W2.9, W2.9A, W2.10, W2.11)   |
| D1.6         | WALL DETAILS: (W2.12)                             |
| D2.0         | CEILING DETAILS: (C1.3, C1.4)                     |
| D2.0.1       | CEILING DETAILS: (C1.5, C1.6)                     |
| D2.1         | CEILING DETAILS: (C2.1, C2.2, C2.3)               |
| D2.2         | CEILING DETAILS: (C2.4, C2.5, C2.6, C2.7)         |
| D2.3<br>D2.4 | CEILING DETAILS: (C2.8) CEILING DETAILS: (C2.9)   |
| D2.4         | CEILING DETAILS. (C2.9)                           |
|              |                                                   |
|              |                                                   |
|              |                                                   |
|              |                                                   |
|              |                                                   |
|              |                                                   |
|              |                                                   |
|              |                                                   |
|              |                                                   |
|              |                                                   |
|              |                                                   |
|              |                                                   |
|              |                                                   |
|              |                                                   |
|              |                                                   |
|              |                                                   |
|              |                                                   |
|              |                                                   |
|              | E.J.C. SYMBOL LEGEND                              |
| DECE         | RENCE REFERENCE                                   |
| NO.          | SECTION NO. SECTION                               |
|              | 001 x                                             |
|              | 0.0*                                              |
|              | LENGTH                                            |
| FLO          | OOR COVER WALL COVER                              |
| REFE         | RENCE REFERENCE OFFICE                            |
| NO           | SECTION NO. SECTION                               |
|              | 001 x 001 xx                                      |
|              | 1 UNIT OTY                                        |
|              |                                                   |
|              | LENGTH                                            |
| CEIL         | LING COVER TRANSITION DETAIL                      |
| EXPANSIO     | LING COVER TRANSITION DETAIL                      |