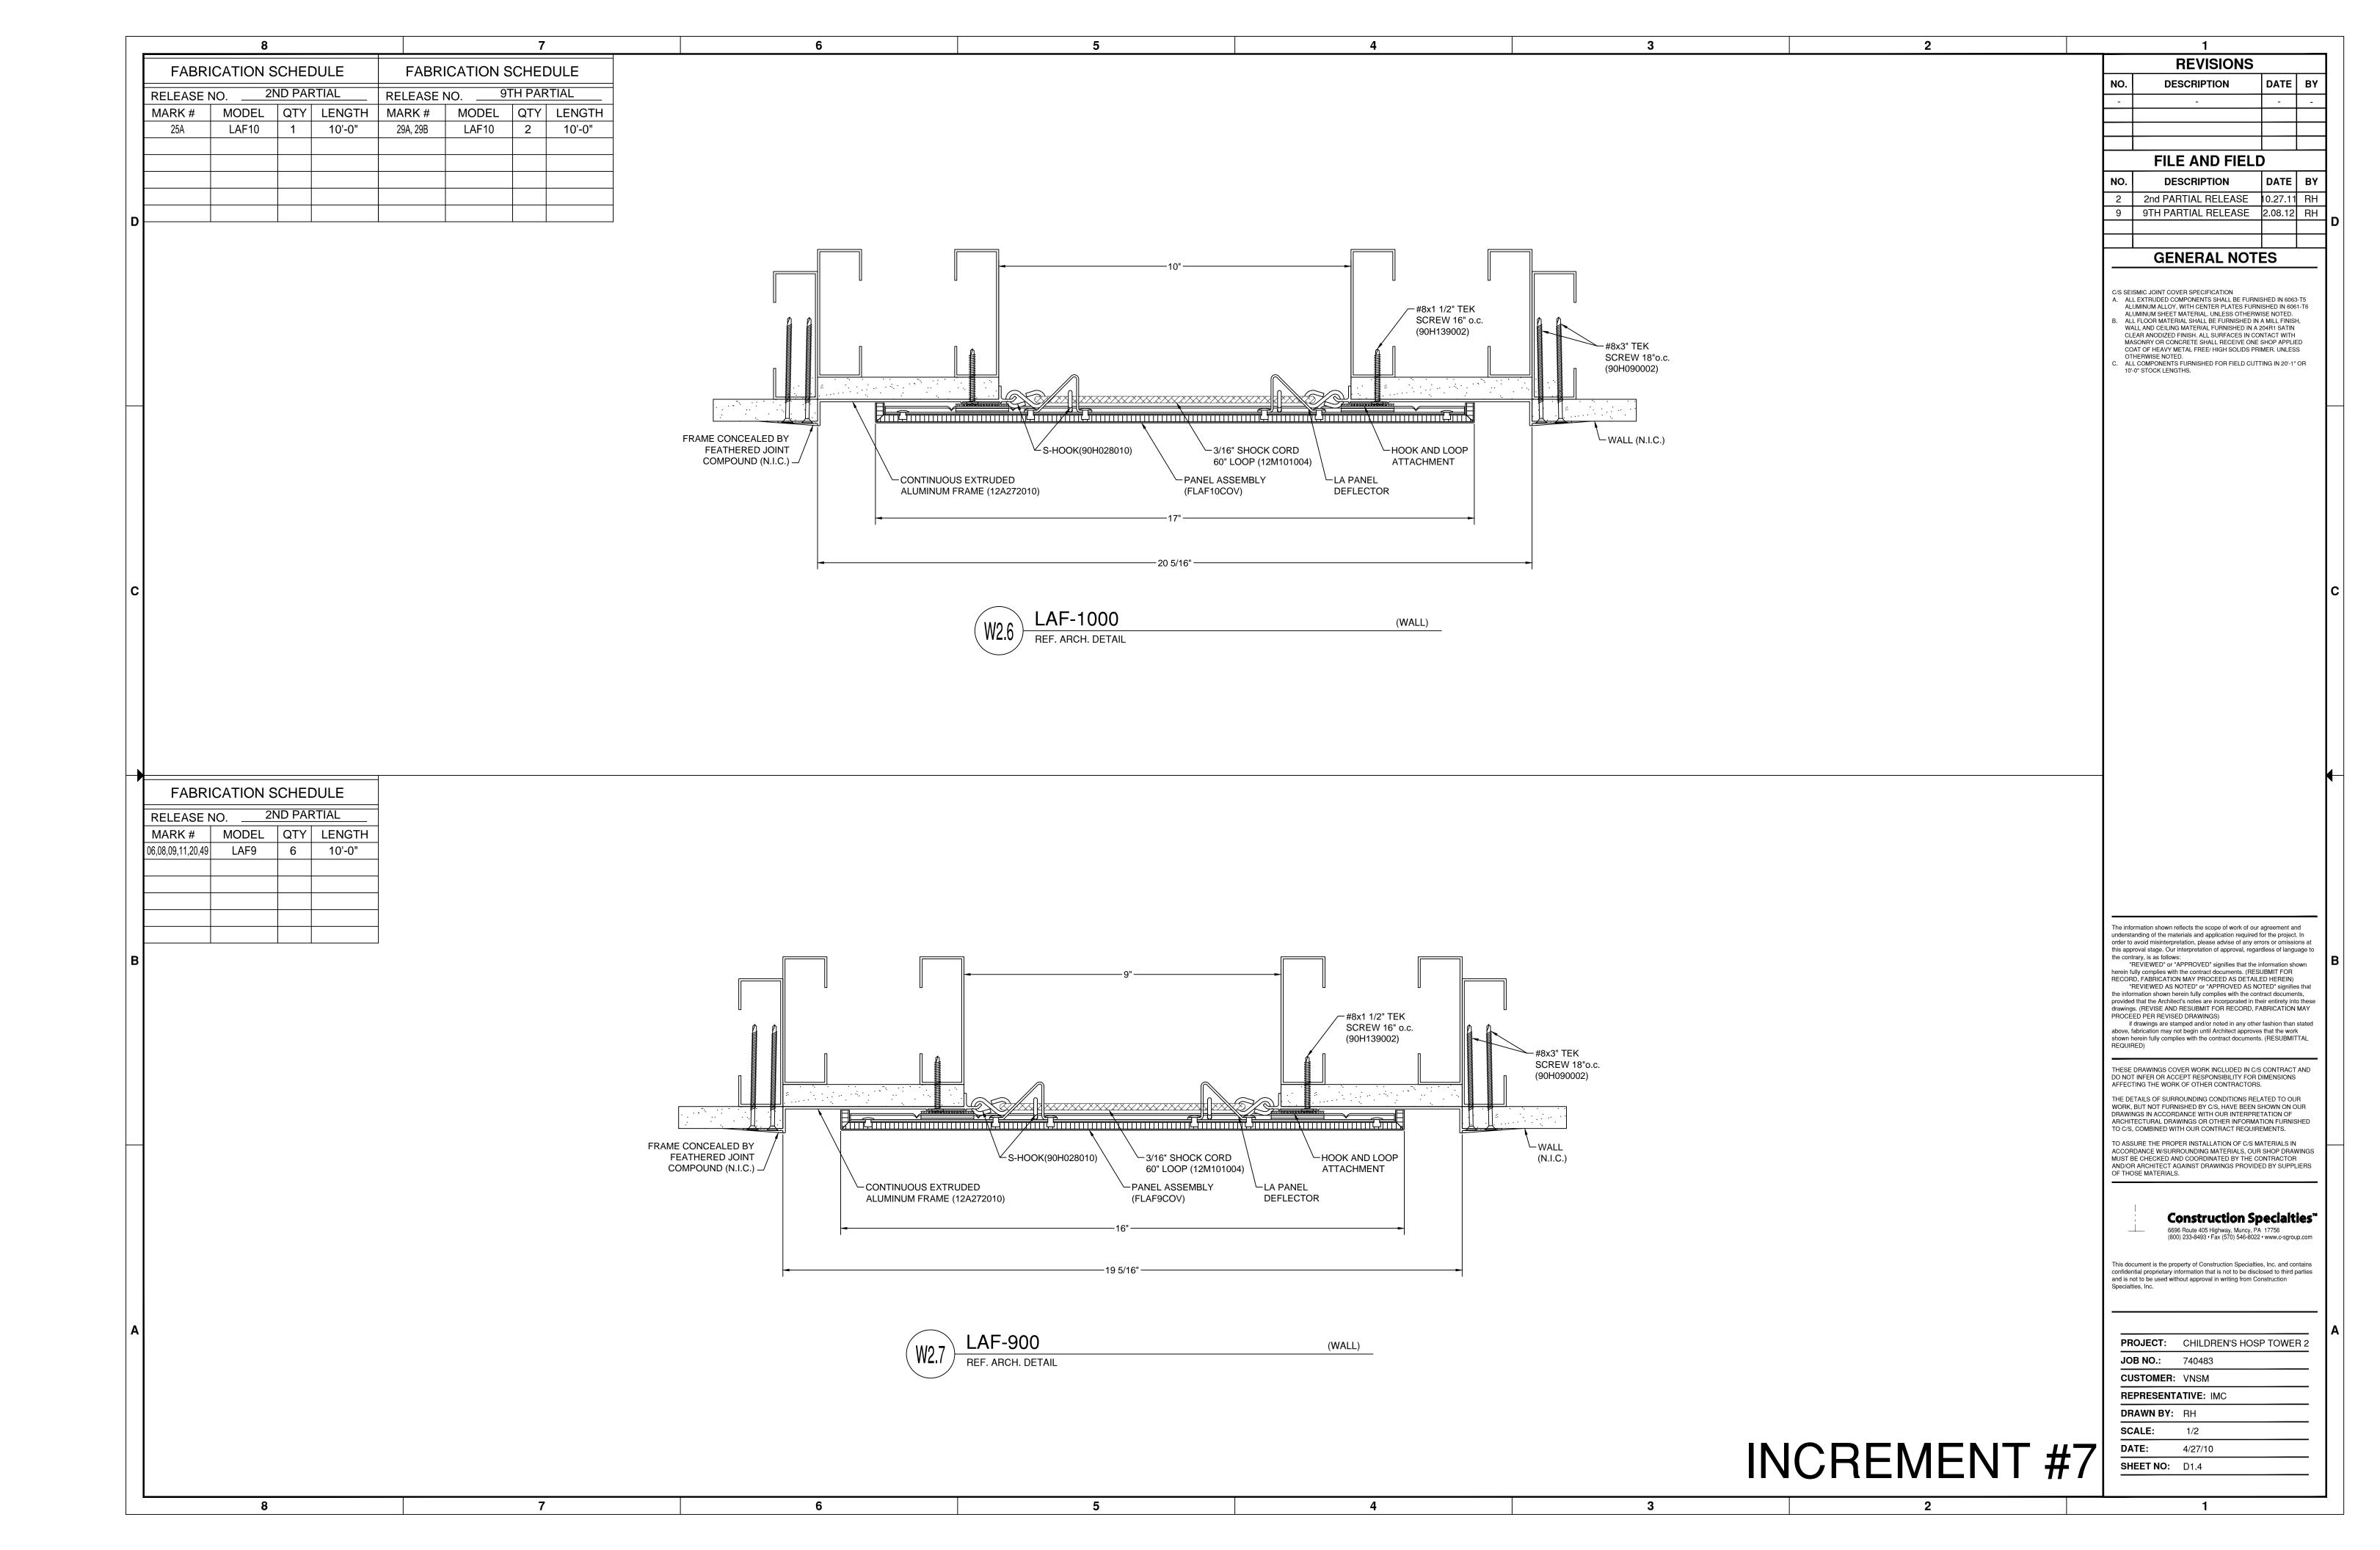

|              | TABLE OF CONTENTS                                 |
|--------------|---------------------------------------------------|
| NO.          | CONTENTS                                          |
| L0.1         | PARTIAL LOWER LEVEL                               |
| L1.1         | PARTIAL LEVEL 1 AREA N                            |
| L1.1.1       | PARTIAL LEVEL 1 AREA N                            |
| L1.2<br>L1.3 | PARTIAL LEVEL 1 AREA P PARTIAL LEVEL 4 AREA E     |
| L1.4         | PARTIAL LEVEL 4 AREA E PARTIAL LEVEL 1 RCP AREA F |
| L1.5         | PARTIAL LEVELS 2-6 RCP AREA D                     |
| D1.1         | WALL DETAILS: (W2.1, W2.1A, W2.2, W2.2A           |
| D1.2         | WALL DETAILS: (W2.3, W2.3A)                       |
| D1.3         | WALL DETAILS: (W2.4, W2.4A, W2.5, W2.5)           |
| D1.4         | WALL DETAILS: (W2.6, W2.7)                        |
| D1.5         | WALL DETAILS: (W2.8, W2.9, W2.9A, W2.10, W2.11)   |
| D1.6         | WALL DETAILS: (W2.12)                             |
| D2.0         | CEILING DETAILS: (C1.3, C1.4)                     |
| D2.0.1       | CEILING DETAILS: (C1.5, C1.6)                     |
| D2.1         | CEILING DETAILS: (C2.1, C2.2, C2.3)               |
| D2.2         | CEILING DETAILS: (C2.4, C2.5, C2.6, C2.7)         |
| D2.3<br>D2.4 | CEILING DETAILS: (C2.8) CEILING DETAILS: (C2.9)   |
| D2.4         | CEILING DETAILS. (C2.9)                           |
|              |                                                   |
|              |                                                   |
|              |                                                   |
|              |                                                   |
|              |                                                   |
|              |                                                   |
|              |                                                   |
|              |                                                   |
|              |                                                   |
|              |                                                   |
|              |                                                   |
|              |                                                   |
|              |                                                   |
|              |                                                   |
|              |                                                   |
|              |                                                   |
|              |                                                   |
|              |                                                   |
|              | E.J.C. SYMBOL LEGEND                              |
| DECE         | RENCE REFERENCE                                   |
| NO.          | SECTION NO. SECTION                               |
|              | 001 x                                             |
|              | 0.0*                                              |
|              | LENGTH                                            |
| FLO          | OOR COVER WALL COVER                              |
| REFE         | RENCE REFERENCE OFFICE                            |
| NO           | SECTION NO. SECTION                               |
|              | 001 x 001 xx                                      |
|              | 1 UNIT OTY                                        |
|              |                                                   |
|              | LENGTH                                            |
| CEIL         | LING COVER TRANSITION DETAIL                      |
| EXPANSIO     | LING COVER TRANSITION DETAIL                      |