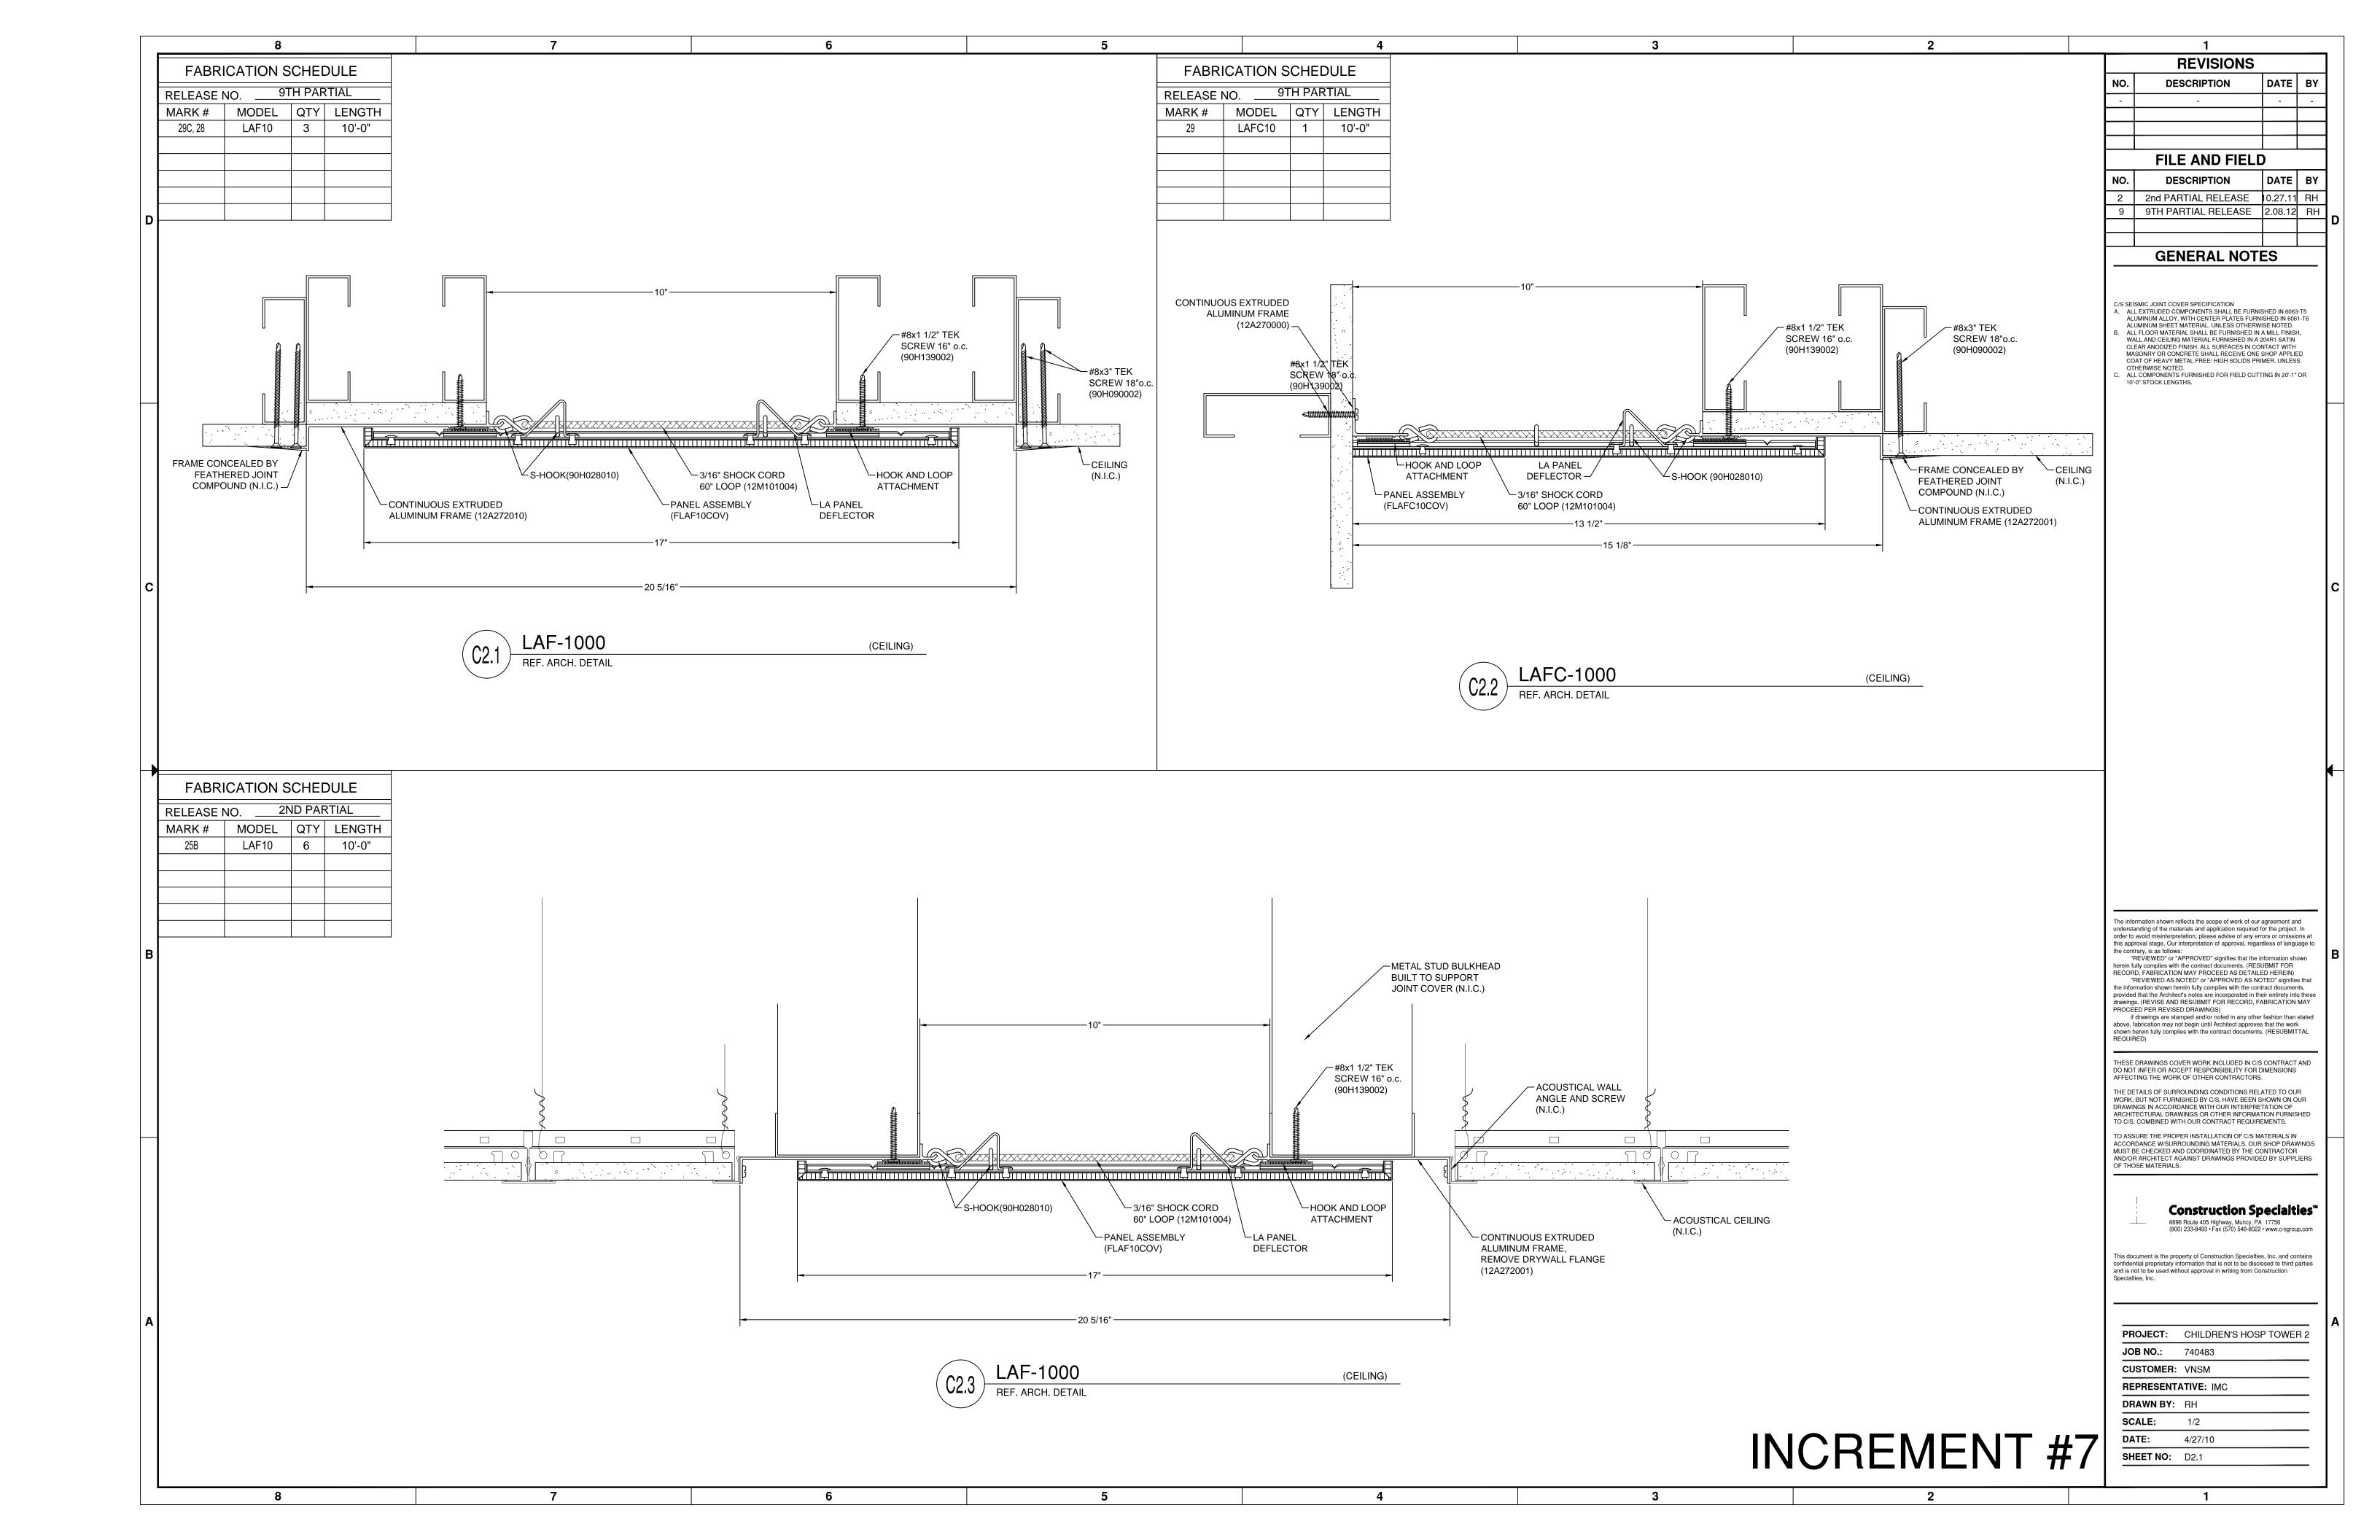

|              | TABLE OF CONTENTS                                 |
|--------------|---------------------------------------------------|
| NO.          | CONTENTS                                          |
| L0.1         | PARTIAL LOWER LEVEL                               |
| L1.1         | PARTIAL LEVEL 1 AREA N                            |
| L1.1.1       | PARTIAL LEVEL 1 AREA N                            |
| L1.2<br>L1.3 | PARTIAL LEVEL 1 AREA P PARTIAL LEVEL 4 AREA E     |
| L1.4         | PARTIAL LEVEL 4 AREA E PARTIAL LEVEL 1 RCP AREA F |
| L1.5         | PARTIAL LEVELS 2-6 RCP AREA D                     |
| D1.1         | WALL DETAILS: (W2.1, W2.1A, W2.2, W2.2A           |
| D1.2         | WALL DETAILS: (W2.3, W2.3A)                       |
| D1.3         | WALL DETAILS: (W2.4, W2.4A, W2.5, W2.5)           |
| D1.4         | WALL DETAILS: (W2.6, W2.7)                        |
| D1.5         | WALL DETAILS: (W2.8, W2.9, W2.9A, W2.10, W2.11)   |
| D1.6         | WALL DETAILS: (W2.12)                             |
| D2.0         | CEILING DETAILS: (C1.3, C1.4)                     |
| D2.0.1       | CEILING DETAILS: (C1.5, C1.6)                     |
| D2.1         | CEILING DETAILS: (C2.1, C2.2, C2.3)               |
| D2.2         | CEILING DETAILS: (C2.4, C2.5, C2.6, C2.7)         |
| D2.3<br>D2.4 | CEILING DETAILS: (C2.8) CEILING DETAILS: (C2.9)   |
| D2.4         | CEILING DETAILS. (C2.9)                           |
|              |                                                   |
|              |                                                   |
|              |                                                   |
|              |                                                   |
|              |                                                   |
|              |                                                   |
|              |                                                   |
|              |                                                   |
|              |                                                   |
|              |                                                   |
|              |                                                   |
|              |                                                   |
|              |                                                   |
|              |                                                   |
|              |                                                   |
|              |                                                   |
|              |                                                   |
|              |                                                   |
|              | E.J.C. SYMBOL LEGEND                              |
| DECE         | RENCE REFERENCE                                   |
| NO.          | SECTION NO. SECTION                               |
|              | 001 x                                             |
|              | 0.0*                                              |
|              | LENGTH                                            |
| FLO          | OOR COVER WALL COVER                              |
| REFE         | RENCE REFERENCE OFFICE                            |
| NO           | SECTION NO. SECTION                               |
|              | 001 x 001 xx                                      |
|              | 1 UNIT OTY                                        |
|              |                                                   |
|              | LENGTH                                            |
| CEIL         | LING COVER TRANSITION DETAIL                      |
| EXPANSIO     | LING COVER TRANSITION DETAIL                      |