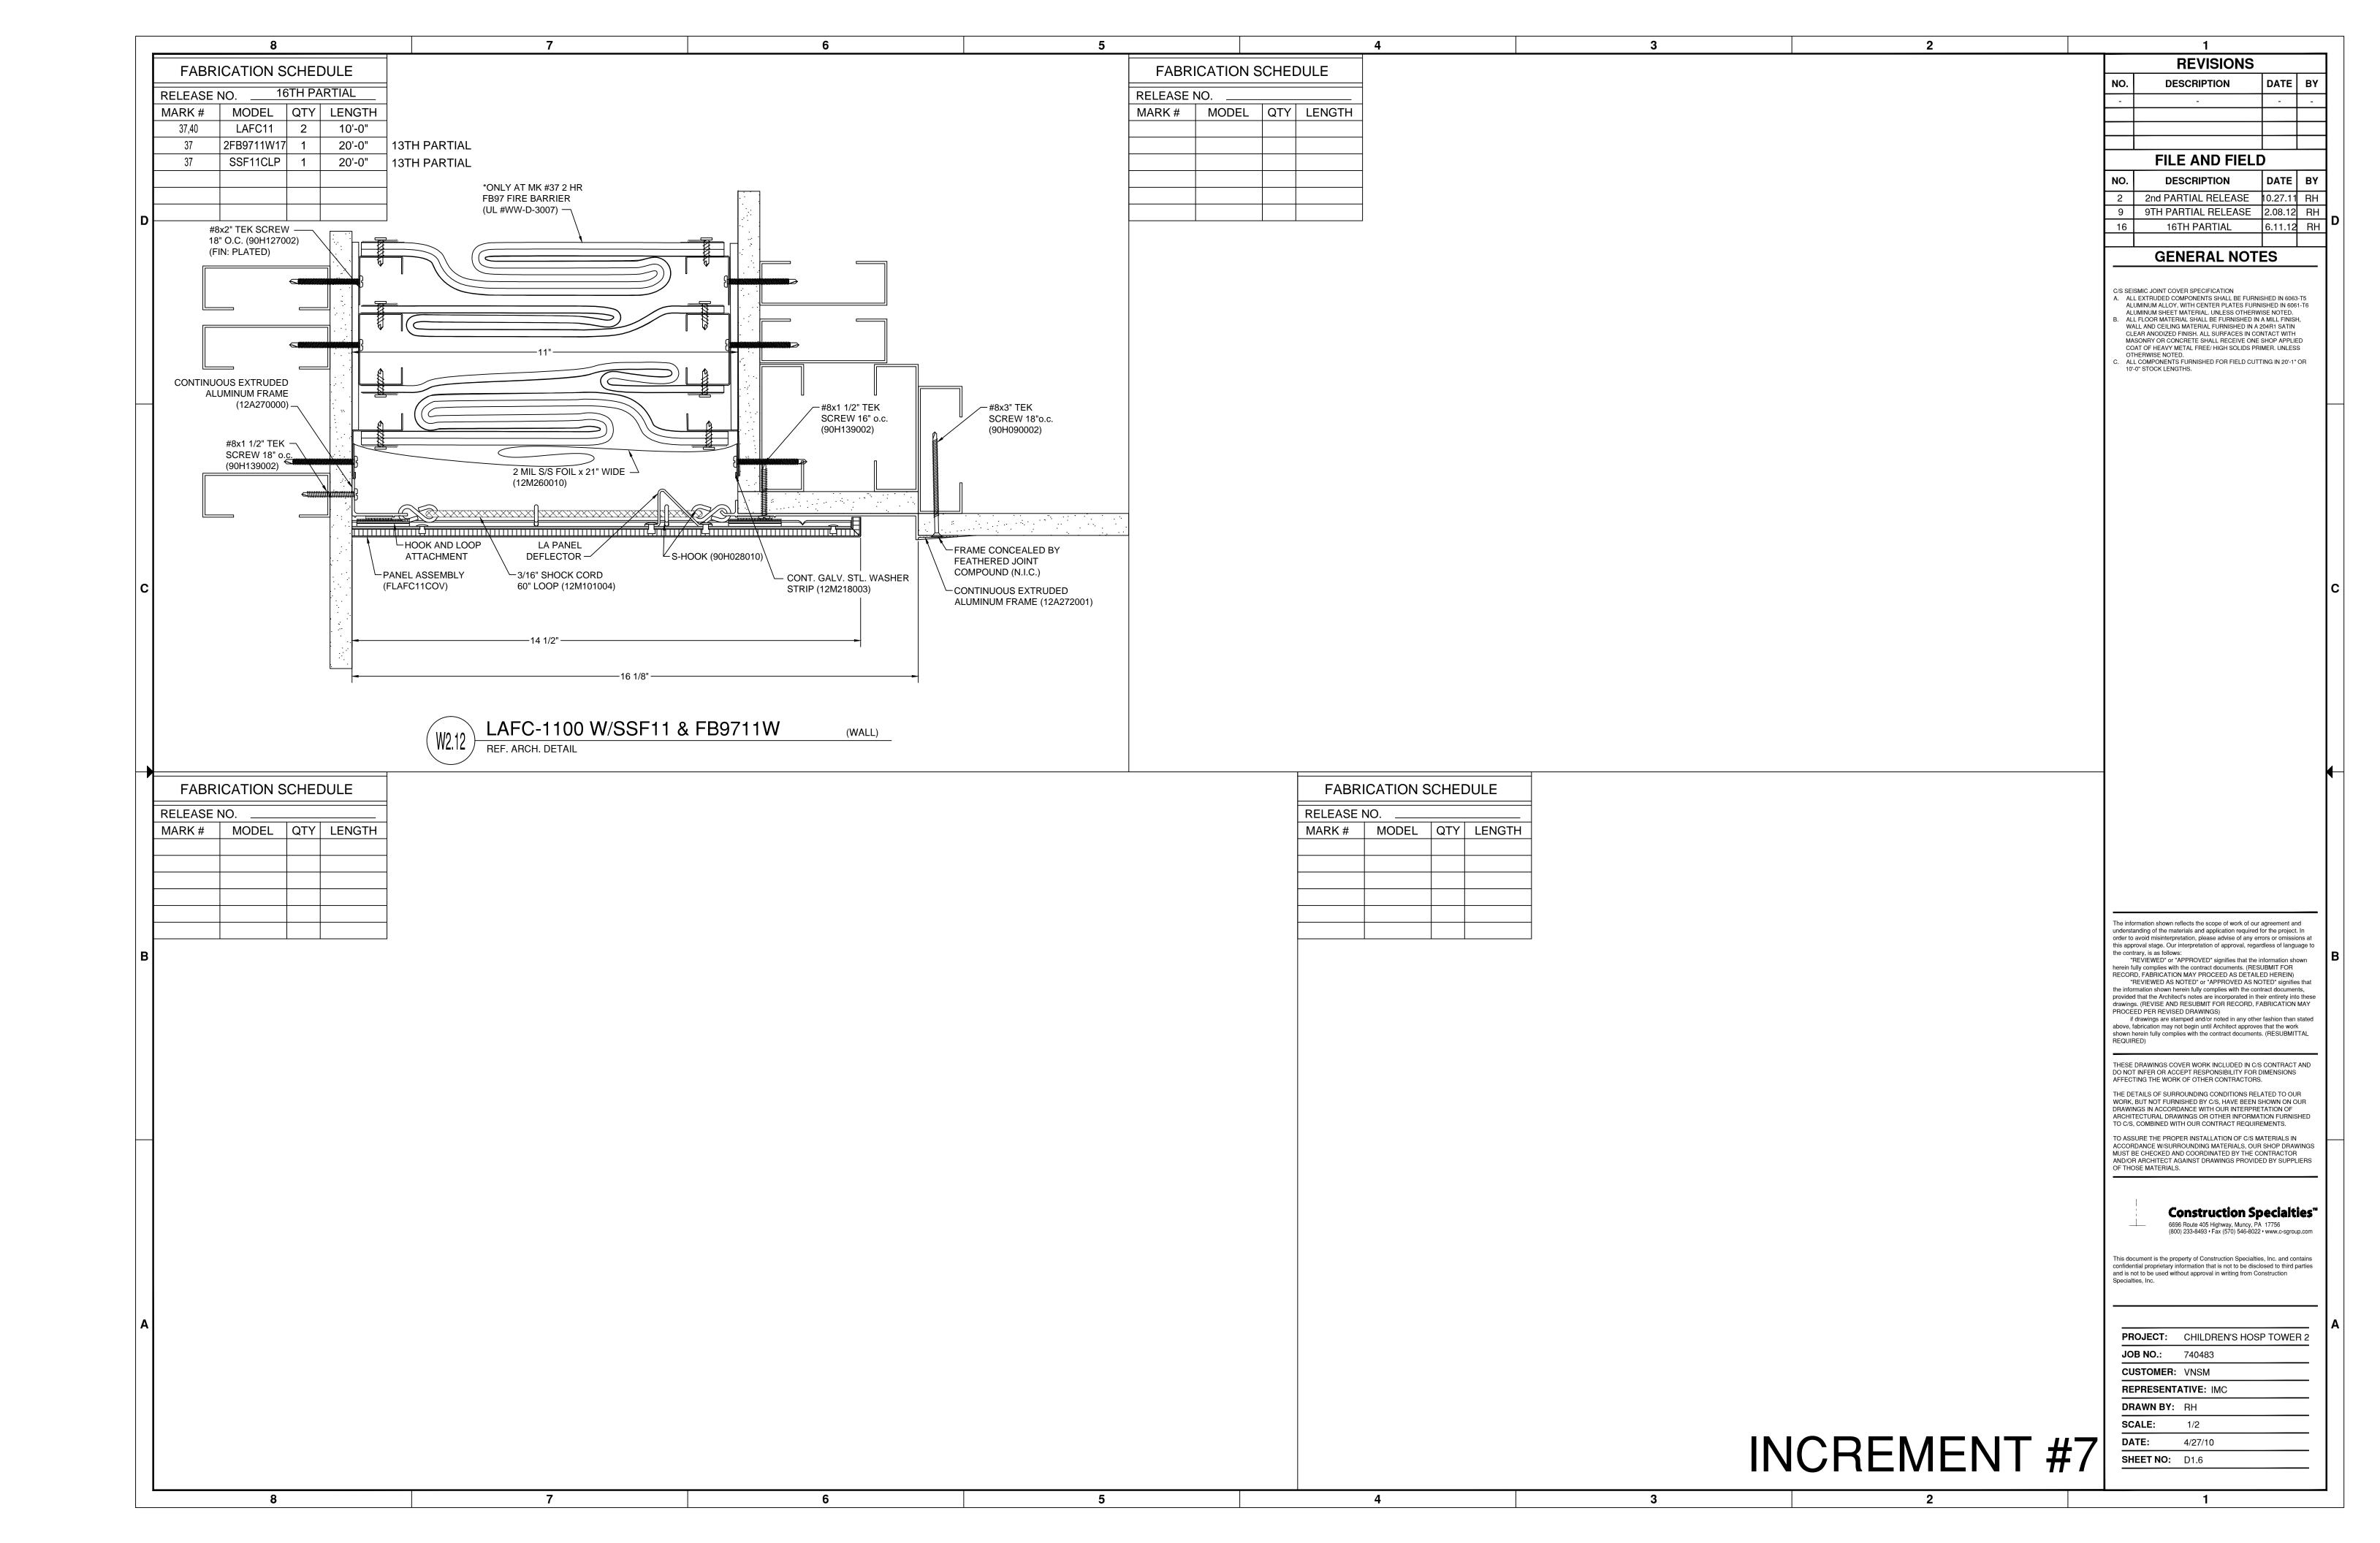

|              | TABLE OF CONTENTS                                 |
|--------------|---------------------------------------------------|
| NO.          | CONTENTS                                          |
| L0.1         | PARTIAL LOWER LEVEL                               |
| L1.1         | PARTIAL LEVEL 1 AREA N                            |
| L1.1.1       | PARTIAL LEVEL 1 AREA N                            |
| L1.2<br>L1.3 | PARTIAL LEVEL 1 AREA P PARTIAL LEVEL 4 AREA E     |
| L1.4         | PARTIAL LEVEL 4 AREA E PARTIAL LEVEL 1 RCP AREA F |
| L1.5         | PARTIAL LEVELS 2-6 RCP AREA D                     |
| D1.1         | WALL DETAILS: (W2.1, W2.1A, W2.2, W2.2A           |
| D1.2         | WALL DETAILS: (W2.3, W2.3A)                       |
| D1.3         | WALL DETAILS: (W2.4, W2.4A, W2.5, W2.5)           |
| D1.4         | WALL DETAILS: (W2.6, W2.7)                        |
| D1.5         | WALL DETAILS: (W2.8, W2.9, W2.9A, W2.10, W2.11)   |
| D1.6         | WALL DETAILS: (W2.12)                             |
| D2.0         | CEILING DETAILS: (C1.3, C1.4)                     |
| D2.0.1       | CEILING DETAILS: (C1.5, C1.6)                     |
| D2.1         | CEILING DETAILS: (C2.1, C2.2, C2.3)               |
| D2.2         | CEILING DETAILS: (C2.4, C2.5, C2.6, C2.7)         |
| D2.3<br>D2.4 | CEILING DETAILS: (C2.8) CEILING DETAILS: (C2.9)   |
| D2.4         | CEILING DETAILS. (C2.9)                           |
|              |                                                   |
|              |                                                   |
|              |                                                   |
|              |                                                   |
|              |                                                   |
|              |                                                   |
|              |                                                   |
|              |                                                   |
|              |                                                   |
|              |                                                   |
|              |                                                   |
|              |                                                   |
|              |                                                   |
|              |                                                   |
|              |                                                   |
|              |                                                   |
|              |                                                   |
|              |                                                   |
|              | E.J.C. SYMBOL LEGEND                              |
| DECE         | RENCE REFERENCE                                   |
| NO.          | SECTION NO. SECTION                               |
|              | 001 x                                             |
|              | 0.0*                                              |
|              | LENGTH                                            |
| FLO          | OOR COVER WALL COVER                              |
| REFE         | RENCE REFERENCE OFFICE                            |
| NO           | SECTION NO. SECTION                               |
|              | 001 x 001 xx                                      |
|              | 1 UNIT OTY                                        |
|              |                                                   |
|              | LENGTH                                            |
| CEIL         | LING COVER TRANSITION DETAIL                      |
| EXPANSIO     | LING COVER TRANSITION DETAIL                      |