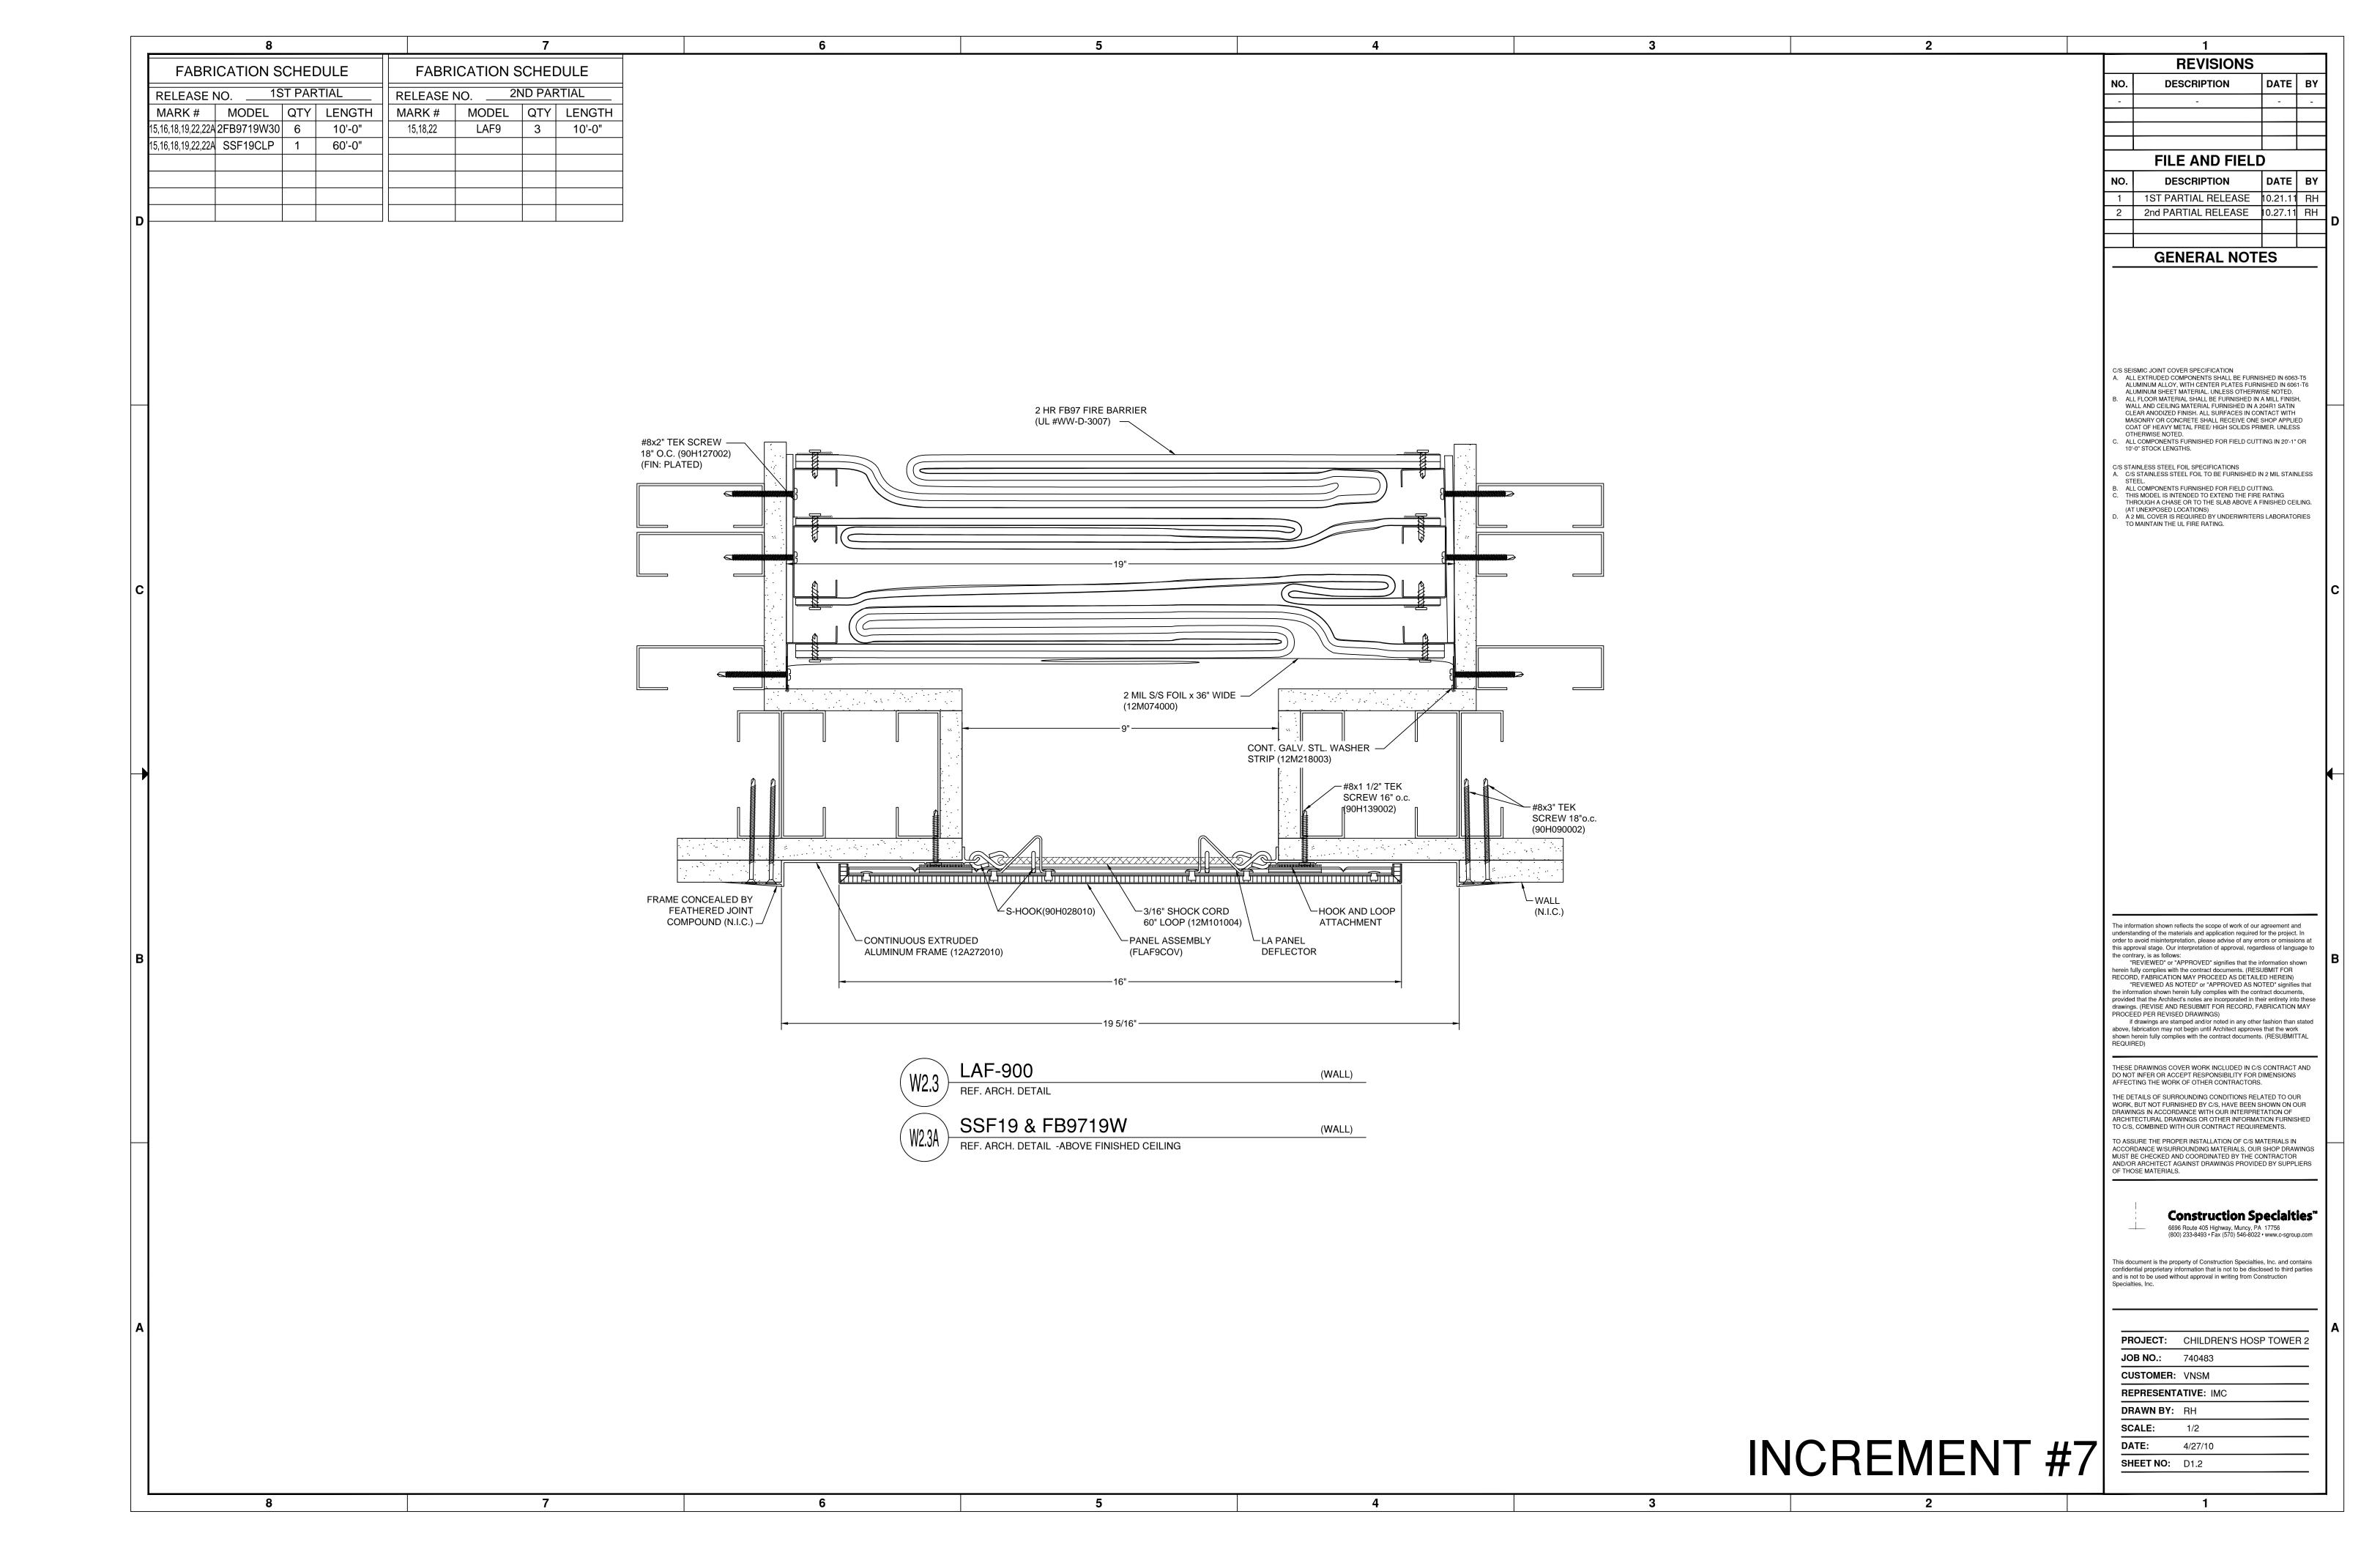

|              | TABLE OF CONTENTS                                 |
|--------------|---------------------------------------------------|
| NO.          | CONTENTS                                          |
| L0.1         | PARTIAL LOWER LEVEL                               |
| L1.1         | PARTIAL LEVEL 1 AREA N                            |
| L1.1.1       | PARTIAL LEVEL 1 AREA N                            |
| L1.2<br>L1.3 | PARTIAL LEVEL 1 AREA P PARTIAL LEVEL 4 AREA E     |
| L1.4         | PARTIAL LEVEL 4 AREA E PARTIAL LEVEL 1 RCP AREA F |
| L1.5         | PARTIAL LEVELS 2-6 RCP AREA D                     |
| D1.1         | WALL DETAILS: (W2.1, W2.1A, W2.2, W2.2A           |
| D1.2         | WALL DETAILS: (W2.3, W2.3A)                       |
| D1.3         | WALL DETAILS: (W2.4, W2.4A, W2.5, W2.5)           |
| D1.4         | WALL DETAILS: (W2.6, W2.7)                        |
| D1.5         | WALL DETAILS: (W2.8, W2.9, W2.9A, W2.10, W2.11)   |
| D1.6         | WALL DETAILS: (W2.12)                             |
| D2.0         | CEILING DETAILS: (C1.3, C1.4)                     |
| D2.0.1       | CEILING DETAILS: (C1.5, C1.6)                     |
| D2.1         | CEILING DETAILS: (C2.1, C2.2, C2.3)               |
| D2.2         | CEILING DETAILS: (C2.4, C2.5, C2.6, C2.7)         |
| D2.3<br>D2.4 | CEILING DETAILS: (C2.8) CEILING DETAILS: (C2.9)   |
| D2.4         | CEILING DETAILS. (C2.9)                           |
|              |                                                   |
|              |                                                   |
|              |                                                   |
|              |                                                   |
|              |                                                   |
|              |                                                   |
|              |                                                   |
|              |                                                   |
|              |                                                   |
|              |                                                   |
|              |                                                   |
|              |                                                   |
|              |                                                   |
|              |                                                   |
|              |                                                   |
|              |                                                   |
|              |                                                   |
|              |                                                   |
|              | E.J.C. SYMBOL LEGEND                              |
| DECE         | RENCE REFERENCE                                   |
| NO.          | SECTION NO. SECTION                               |
|              | 001 x                                             |
|              | 0.0*                                              |
|              | LENGTH                                            |
| FLO          | OOR COVER WALL COVER                              |
| REFE         | RENCE REFERENCE OFFICE                            |
| NO           | SECTION NO. SECTION                               |
|              | 001 x 001 xx                                      |
|              | 1 UNIT OTY                                        |
|              |                                                   |
|              | LENGTH                                            |
| CEIL         | LING COVER TRANSITION DETAIL                      |
| EXPANSIO     | LING COVER TRANSITION DETAIL                      |