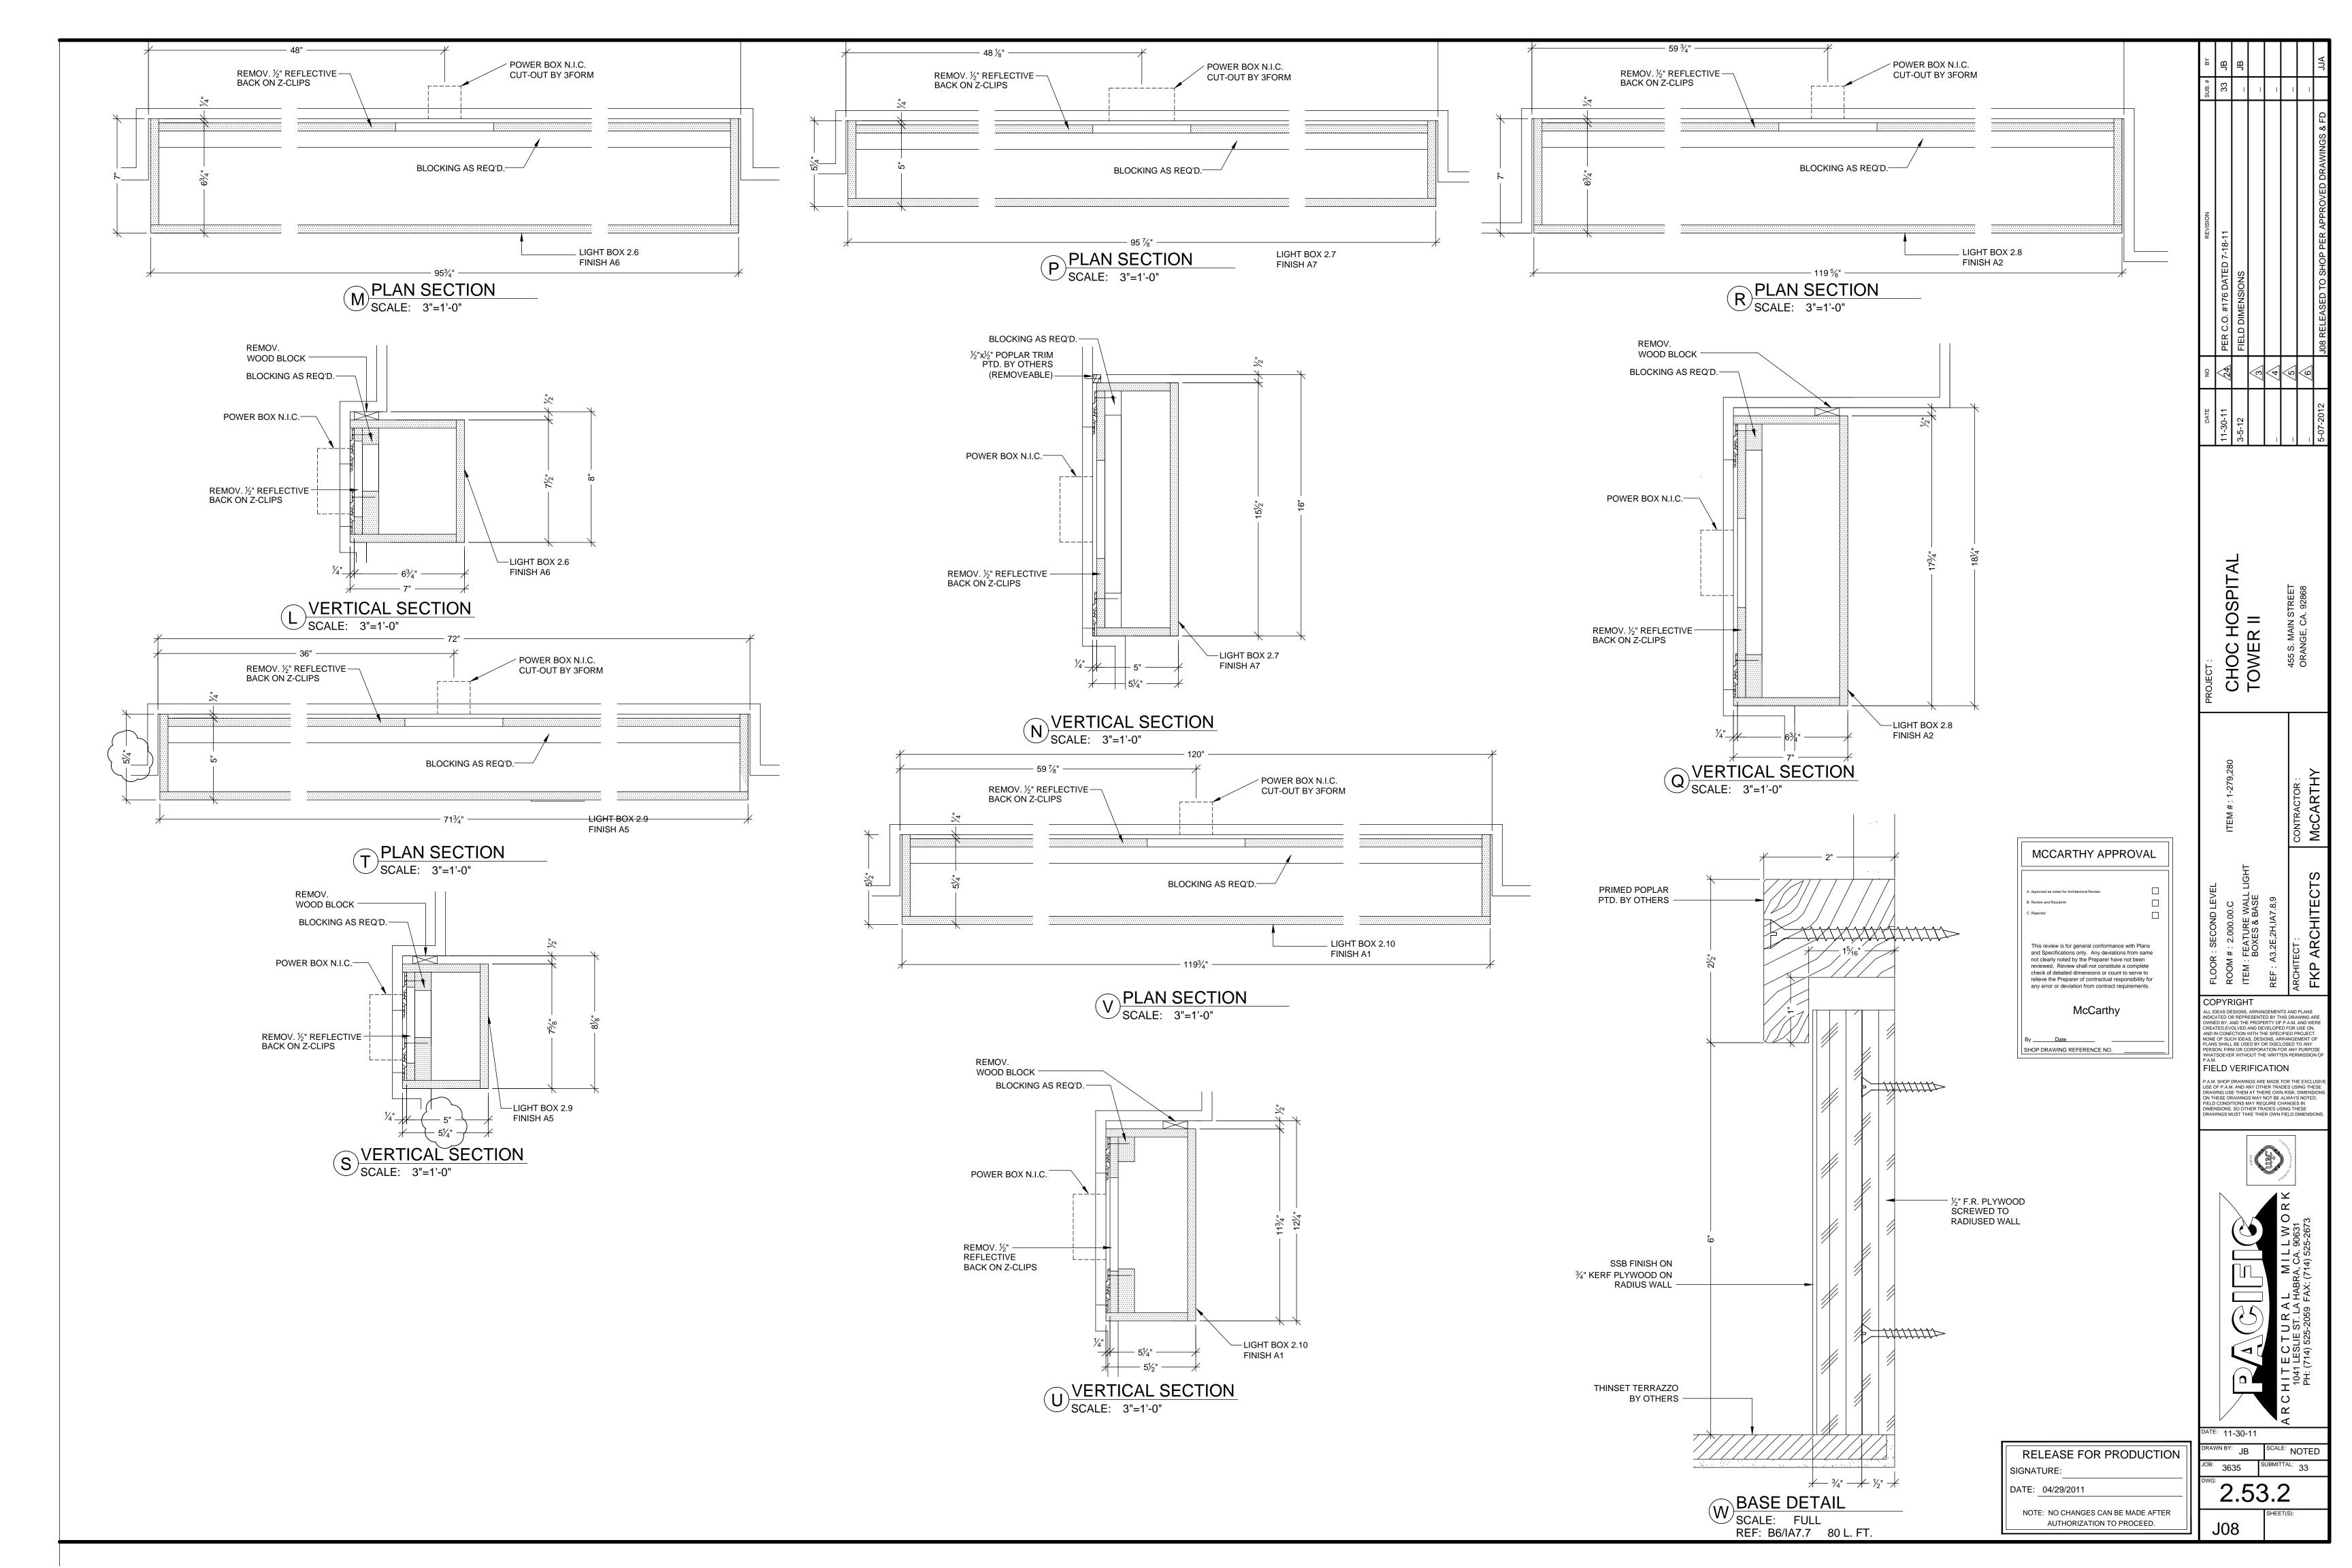

## CHOC HOSPITAL TOWER II

455 S. MAIN STREET ORANGE, CA. 92668
SECOND LEVEL

| ELEVATOR SIZE                                                                                                                                                                                                                                                                                                                                                                                                                                                                                                                                                                                                                                                                                                                                              |                                                                                                                                                                                                                                                                                                                                                                                                                                                                                                                                                                                                                                                                                                                                                                                                                                                                                                                                                                                                                                                                                                                                               |                                                                                                                                                                                                                                                                                                                                                                                                                                                         |                                                                                                                                                                                                                                                                                                                                                                                                                                                                                                                           | SPITAI                                                                                                                                                                                                                                                                                                                                                                                                                                                                                                                                                                                                                                                                                                                                                                                                                                                                                                                                                                                                                                                                                                                                                                                                                                                                                                                                                                                                                                                                                                                                                                                                                                                                                                                                                                                                                                                                                                                                                                                                                                                                                                                         |
|------------------------------------------------------------------------------------------------------------------------------------------------------------------------------------------------------------------------------------------------------------------------------------------------------------------------------------------------------------------------------------------------------------------------------------------------------------------------------------------------------------------------------------------------------------------------------------------------------------------------------------------------------------------------------------------------------------------------------------------------------------|-----------------------------------------------------------------------------------------------------------------------------------------------------------------------------------------------------------------------------------------------------------------------------------------------------------------------------------------------------------------------------------------------------------------------------------------------------------------------------------------------------------------------------------------------------------------------------------------------------------------------------------------------------------------------------------------------------------------------------------------------------------------------------------------------------------------------------------------------------------------------------------------------------------------------------------------------------------------------------------------------------------------------------------------------------------------------------------------------------------------------------------------------|---------------------------------------------------------------------------------------------------------------------------------------------------------------------------------------------------------------------------------------------------------------------------------------------------------------------------------------------------------------------------------------------------------------------------------------------------------|---------------------------------------------------------------------------------------------------------------------------------------------------------------------------------------------------------------------------------------------------------------------------------------------------------------------------------------------------------------------------------------------------------------------------------------------------------------------------------------------------------------------------|--------------------------------------------------------------------------------------------------------------------------------------------------------------------------------------------------------------------------------------------------------------------------------------------------------------------------------------------------------------------------------------------------------------------------------------------------------------------------------------------------------------------------------------------------------------------------------------------------------------------------------------------------------------------------------------------------------------------------------------------------------------------------------------------------------------------------------------------------------------------------------------------------------------------------------------------------------------------------------------------------------------------------------------------------------------------------------------------------------------------------------------------------------------------------------------------------------------------------------------------------------------------------------------------------------------------------------------------------------------------------------------------------------------------------------------------------------------------------------------------------------------------------------------------------------------------------------------------------------------------------------------------------------------------------------------------------------------------------------------------------------------------------------------------------------------------------------------------------------------------------------------------------------------------------------------------------------------------------------------------------------------------------------------------------------------------------------------------------------------------------------|
| COUNTER TOP NOTES                                                                                                                                                                                                                                                                                                                                                                                                                                                                                                                                                                                                                                                                                                                                          | CABINET NOTES                                                                                                                                                                                                                                                                                                                                                                                                                                                                                                                                                                                                                                                                                                                                                                                                                                                                                                                                                                                                                                                                                                                                 | GENERAL NOTES                                                                                                                                                                                                                                                                                                                                                                                                                                           | DRAWING SHEET INDEX                                                                                                                                                                                                                                                                                                                                                                                                                                                                                                       | CHOC HO TOWER II                                                                                                                                                                                                                                                                                                                                                                                                                                                                                                                                                                                                                                                                                                                                                                                                                                                                                                                                                                                                                                                                                                                                                                                                                                                                                                                                                                                                                                                                                                                                                                                                                                                                                                                                                                                                                                                                                                                                                                                                                                                                                                               |
| LAMINATE PLASTIC TOPS:  1. GRADE: W.I. CUSTOM GRADE  2. CORE @ TOPS WITH SINKS: 3/4" PARTICLE BOARD BOISE EVERGREEN MR (NAUF)  3. CORE @ TOPS W/O SINKS: 3/4" PARTICLE BOARD BOISE EVERGREEN (NAUF)  4. FRONT EDGE: PLASTIC LAMINATE.  5. TOP OF SPLASH: SQUARE  6. SPLASH: 4" HIGH SQUARE BUTT (WHERE OCCURS)  7. (NAUF) = (NO ADDED UREA FORMALHYDE)  SOLID SURFACE / EPOXY RESIN TOPS:  1. SOLID SURFACE GRADE: W.I. CUSTOM GRADE  2. EPOXY RESIN GRADE: W.I. PREMIUM GRADE  3. 1/2" MATERIAL TYPICAL.  4. SUB-TOP: 3/4" F.R. PLYWOOD EXT. GRADE (NAUF)  5. (NAUF) = (NO ADDED UREA FORMALHYDE)  STAINLESS STEEL TOPS:  1. 16 GA. STAINLESS STEEL W/ #4 FINISH  2. SUB-TOP: 3/4" F.R. PLYWOOD EXT. GRADE (NAUF)  3. (NAUF) = (NO ADDED UREA FORMALHYDE) | LAMINATE PLASTIC CASEWORK:  1. GRADE: W.I. CUSTOM GRADE 2. CONSTRUCTION - STYLE "A" TYPE(1) FLUSH OVERLAY 3. EXTERIOR: LAMINATE PLASTIC 4. INTERIOR: WHITE MELAMINE U.N.O. 6. CORE: 3/4" PARTICLE BOARD 7. CASE EDGES: MATCHING 1MM PVC 8. BACKS: 3/8" PARTICLE BOARD 9. BASE CABINET TOPS TO BE 3/4" FULL TOPS. 10. SHELVES TO BE 3/4" PART. BD.UP TO 32"L 1" ABOVE 32"L. LEADING EDGE TO HAVE 1MM PVC TO MATCH EXT. COLOR. 11. ALL UPPER CABT. TOPS & BOTTOMS TO BE 1" THICK. 12. DOOR & DRAWER FRONTS: 3/4" PARTICLE BOARD 13. DOOR & DRAWER EDGING: MATCHING 3MM PVC ACID RESIST OUTSIDE CORNERS TO HAVE 1/8" RADIUS. 14. DRAWER SUB FRONTS, SIDES & BACKS TO BE 1/2" WHITE MELAMINE P.B. PANELS. DADO SIDES TO RECEIVE FRNT & BACK GLUED & PINNED TOGETHER. 15. DRAWER BOTTOM: 1/4" WHITE MELMINE P.B. LET IN TO SUB-FRONT, SIDES & BACK. 16. ALL DRAWERS TO HAVE A 1/4" WHITE MELMINE P.B. DUST PANEL ABOVE EXCEPT AT A COUNTERTOP. 17. ALL CABINET TOEKICKS TO BE 3/4" TREATED EXT. PLYWD. 18. ALL PARTICLE BOARD TO BE BOISE EVERGREEN. (NO ADDED UREA FORMALHYDE) 19. ALL WALL SCRIBE PIECES TO BE FLUSH W/ CABINET DOORS & DRAWERS. | 1. G.C. TO PROVIDE ALL BACKING AS REQUIRED 2. G.C. TO PROVIDE ALL STRUCTURAL SUPPORTS WHERE REQUIRED AND NOTED U.N.O. 3. ALL PLUMBING BY OTHERS. G.C. TO COORDINATE 4. ALL ELECTRICAL BY OTHERS. G.C. TO COORDINATE 5. ALL DIMENSIONS TO VERIFIED 6. FILLING OF ALL NAIL HOLES AND SCREW HOLES IS BY OTHERS ON PAINT GRADE MATERIAL 7. ALL RAW MATERIAL TO BE PRIMED AND FINISHED BY OTHERS 8. CAULKING OF PAINT GRADE MOULDING TO DRYWALL IS BY OTHERS | TEM                                                                                                                                                                                                                                                                                                                                                                                                                                                                                                                       | COPYRIGHT  ALL IDEAS DESIGNS, ARRANGEMENTS AN INDICATED OR REPRESENTED BY THIS DIA OWNED BY, AND THE PROPERTY OF THE PARTY |
| WALL PANEL NOTES                                                                                                                                                                                                                                                                                                                                                                                                                                                                                                                                                                                                                                                                                                                                           | ABBREVIATIONS                                                                                                                                                                                                                                                                                                                                                                                                                                                                                                                                                                                                                                                                                                                                                                                                                                                                                                                                                                                                                                                                                                                                 | SYMBOLS                                                                                                                                                                                                                                                                                                                                                                                                                                                 | 230   WD. WALL PANELS, CABINETS   1-18                                                                                                                                                                                                                                                                                                                                                                                                                                                                                    | ON THESE DRAWINGS MAY NOT BE ALW<br>FIELD CONDITIONS MAY REQUIRE CHANG<br>DIMENSIONS, SO OTHER TRADES USING<br>DRAWINGS MUST TAKE THIER OWN FIELD                                                                                                                                                                                                                                                                                                                                                                                                                                                                                                                                                                                                                                                                                                                                                                                                                                                                                                                                                                                                                                                                                                                                                                                                                                                                                                                                                                                                                                                                                                                                                                                                                                                                                                                                                                                                                                                                                                                                                                              |
| STAINLESS STEEL WALL PANELS @ RADIO LOLIPOP  1. CHEMETAL #710 BRUSHED STAINLESS STEEL 2. CORE: 1/2" RIRE RATED PLYWOOD NO ADDED UREA FORMALDEHYDE.                                                                                                                                                                                                                                                                                                                                                                                                                                                                                                                                                                                                         | BO - BY OTHERS  CL - CENTER LINE  FD - FIELD DIMENSIONS  FE - FINISHED END  HT - HEIGHT  NIC - NOT IN CONTRACT  OPP - OPPOSITE                                                                                                                                                                                                                                                                                                                                                                                                                                                                                                                                                                                                                                                                                                                                                                                                                                                                                                                                                                                                                |                                                                                                                                                                                                                                                                                                                                                                                                                                                         | 2.012 FAMILY SERVICES DESK 2.32  2.037.00 A ADMIN. RECEPTION DESK 2.33  2.041.00 BOOTHS & CABINET PUBLIC DINING AREA 2.34.1  2.041.00 BANQUETTE & WALL 2.35  2.041.00 B MAD DINING / SERVING 2.35.1  2.041.00 B BANQUETTE & WALL DINING / SERVING 2.35.2  2.041.00 B BANQUETTE & WALL MD DINING / SERVING 2.35.2  2.041.00 B BANQUETTE & TOP MD DINING / SERVING 2.36.1  2.041.00 B GLATWALL & GLASS SHELVES (2.37.1)  2.041.00 C GLATWALL & GLASS SHELVES (2.37.1)  2.050.00 C ROOF TERRACE / EMPLOYEE DINING 2.38.1 - 3 | RAL MILLWORK                                                                                                                                                                                                                                                                                                                                                                                                                                                                                                                                                                                                                                                                                                                                                                                                                                                                                                                                                                                                                                                                                                                                                                                                                                                                                                                                                                                                                                                                                                                                                                                                                                                                                                                                                                                                                                                                                                                                                                                                                                                                                                                   |
|                                                                                                                                                                                                                                                                                                                                                                                                                                                                                                                                                                                                                                                                                                                                                            | PL - PLASTIC LAMINATE  PT - PAINT  SIM - SIMILAR  TBD - TO BE DETERMINED  TYP - TYPICAL  WD - SOLID WOOD OR VENEER  UNO - UNLESS NOTED OTHERWISE  VIF - VERIFY IN FIELD                                                                                                                                                                                                                                                                                                                                                                                                                                                                                                                                                                                                                                                                                                                                                                                                                                                                                                                                                                       |                                                                                                                                                                                                                                                                                                                                                                                                                                                         | FINISH SCHEDULE  SEE INDIVIDUAL SHEETS                                                                                                                                                                                                                                                                                                                                                                                                                                                                                    | DATE: 05-10-10  DRAWN BY: JB SCALE: NO  JOB: 3635  DWG:  COVE                                                                                                                                                                                                                                                                                                                                                                                                                                                                                                                                                                                                                                                                                                                                                                                                                                                                                                                                                                                                                                                                                                                                                                                                                                                                                                                                                                                                                                                                                                                                                                                                                                                                                                                                                                                                                                                                                                                                                                                                                                                                  |