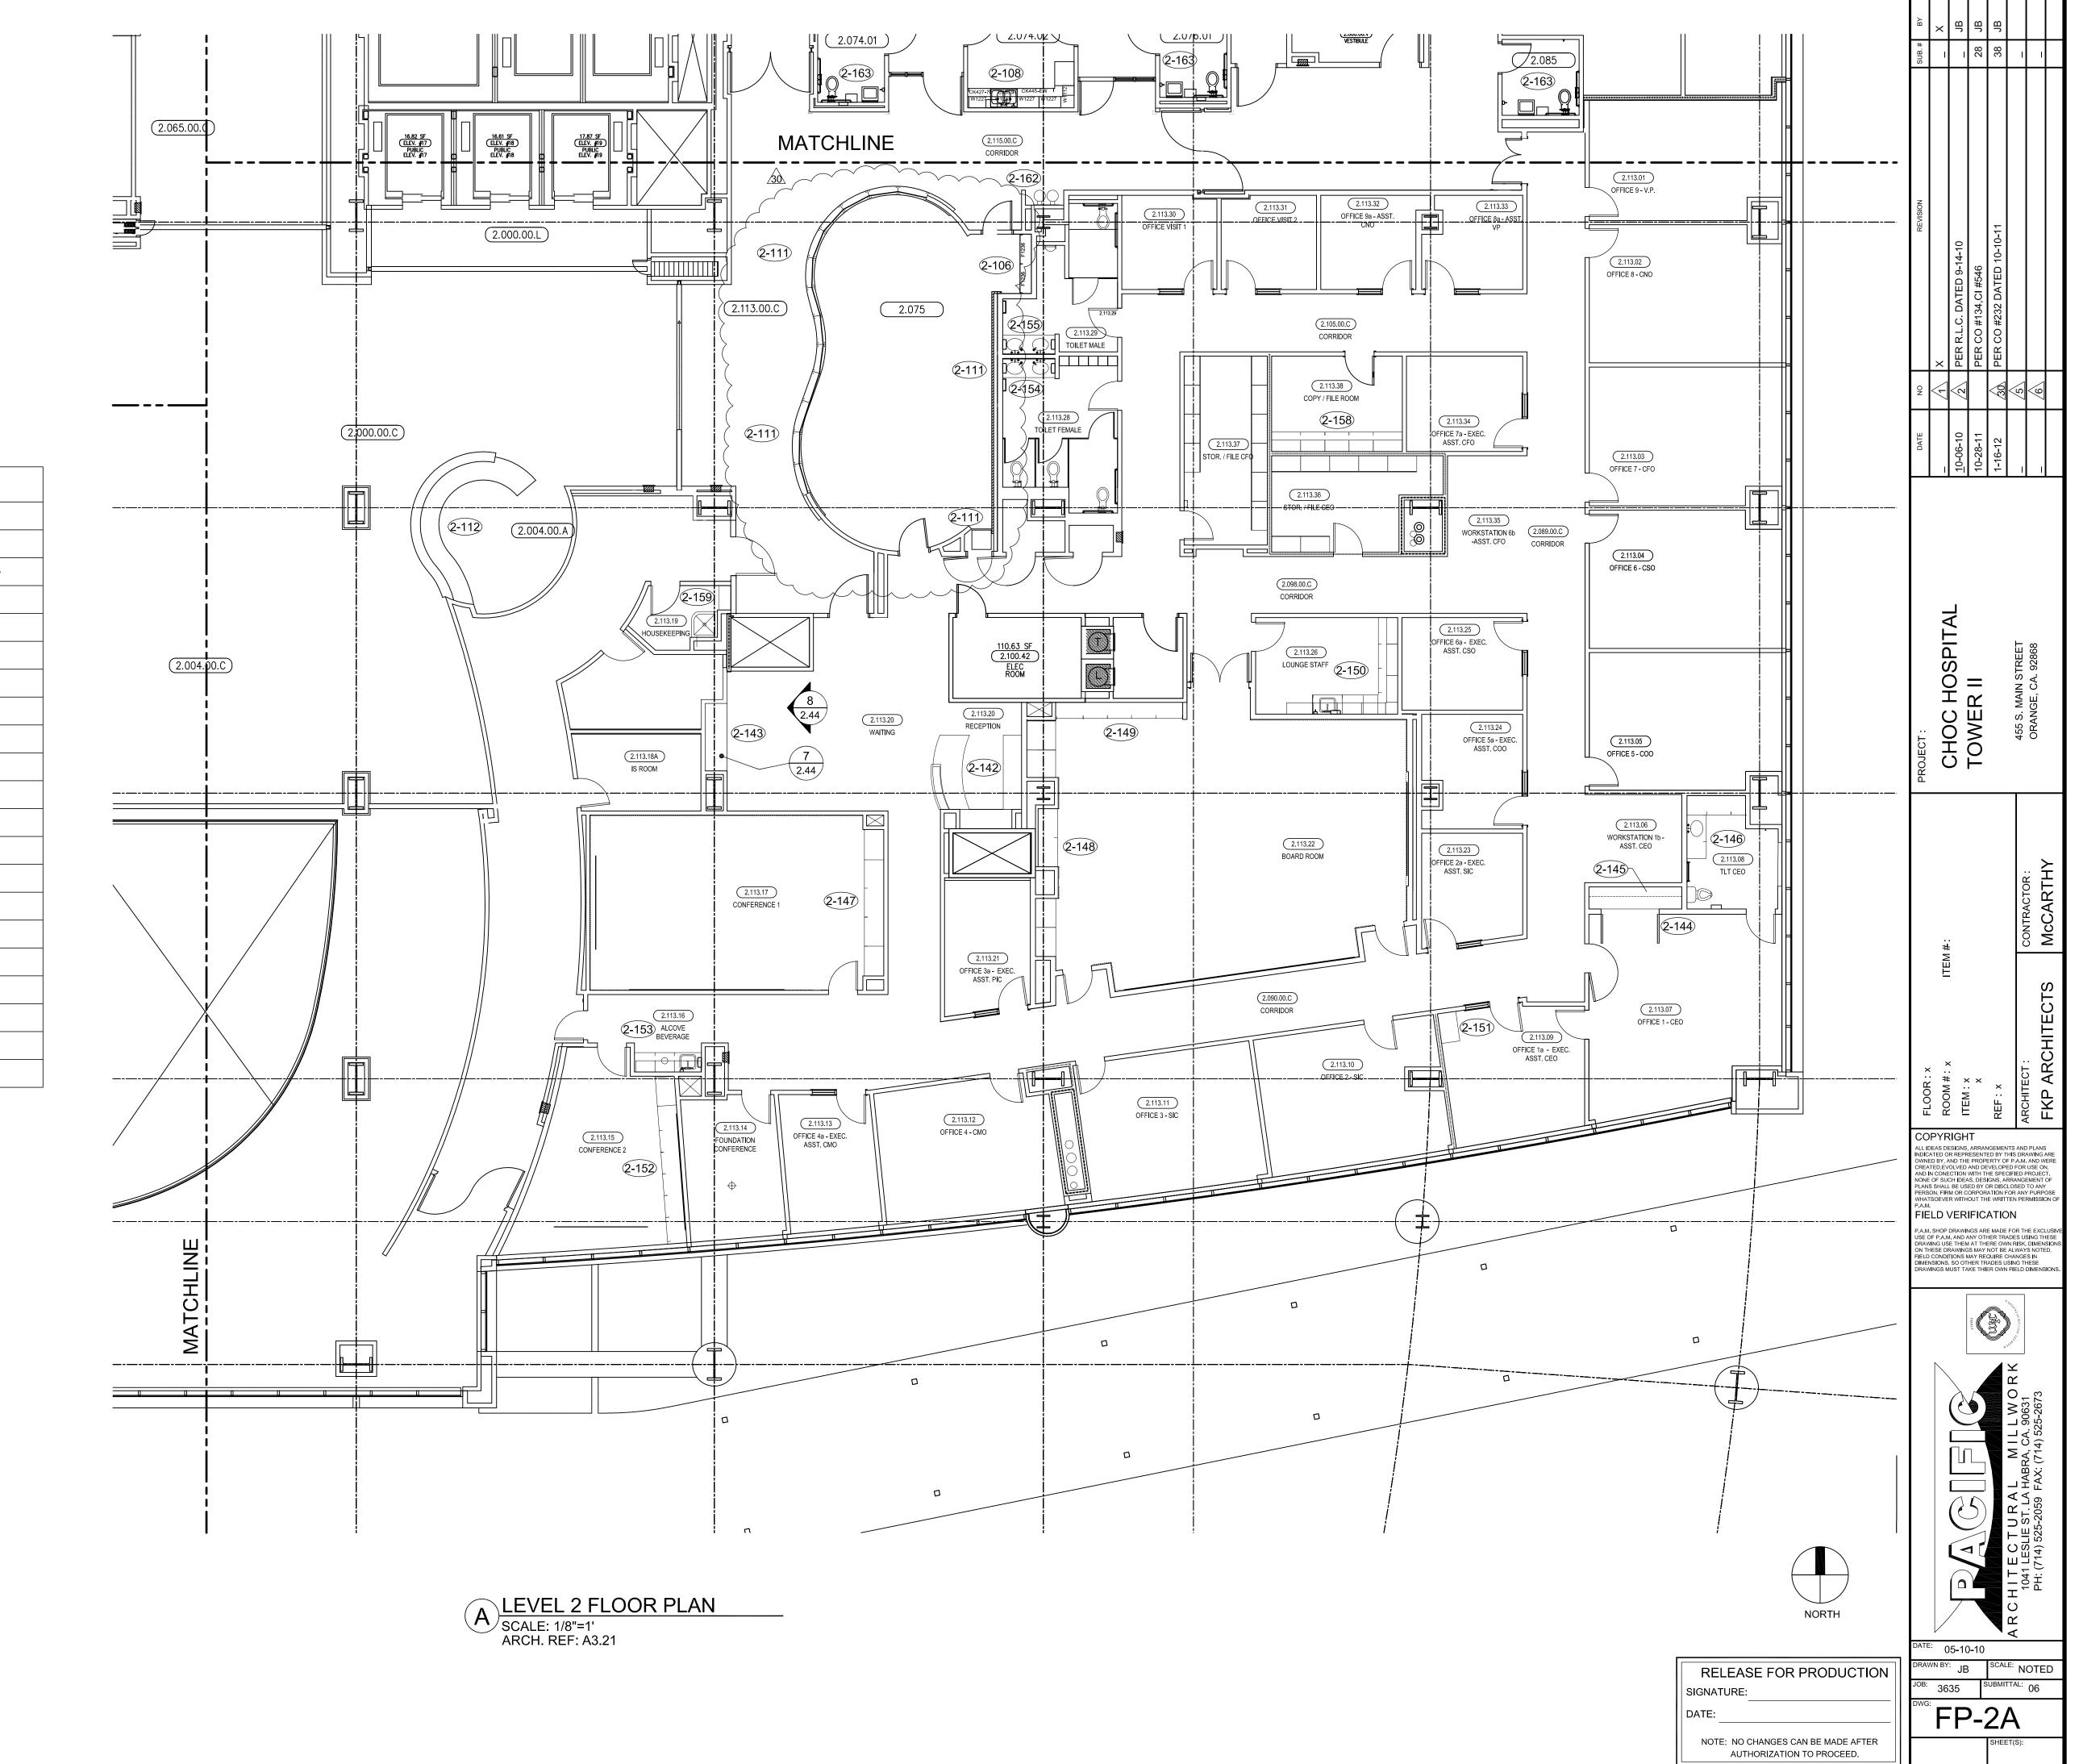

ITEM SCHEDULE ROOM# SHEET# ITEM# 2.075 2-11 2-106 2.075 2-15 - 2-15.4 2-111 2.004.00.A 2-30 2-112 2 ON HOLD 2.113.20 2.44 2-142 2-143 2.113.20 2.44 2.113.07 2.45 2-144 2.113.07 2.45.1 2-145 2.113.08 2-146 2.46 2-147 2.113.17 2.47 2-148 2.113.22 2.48 2.113.22 2-149 2.48 2.113.26 2.49 2-150 2-151 2.49 2.113.09 2-152 2.113.15 2.50 2-153 2.113.16 2-154 2.113.28 2.51 2-155 2.113.29 2.51 2-158 2.113.38 2.51 2-159 2.113.19 2.51 2-162 2.115.00.C 2.52