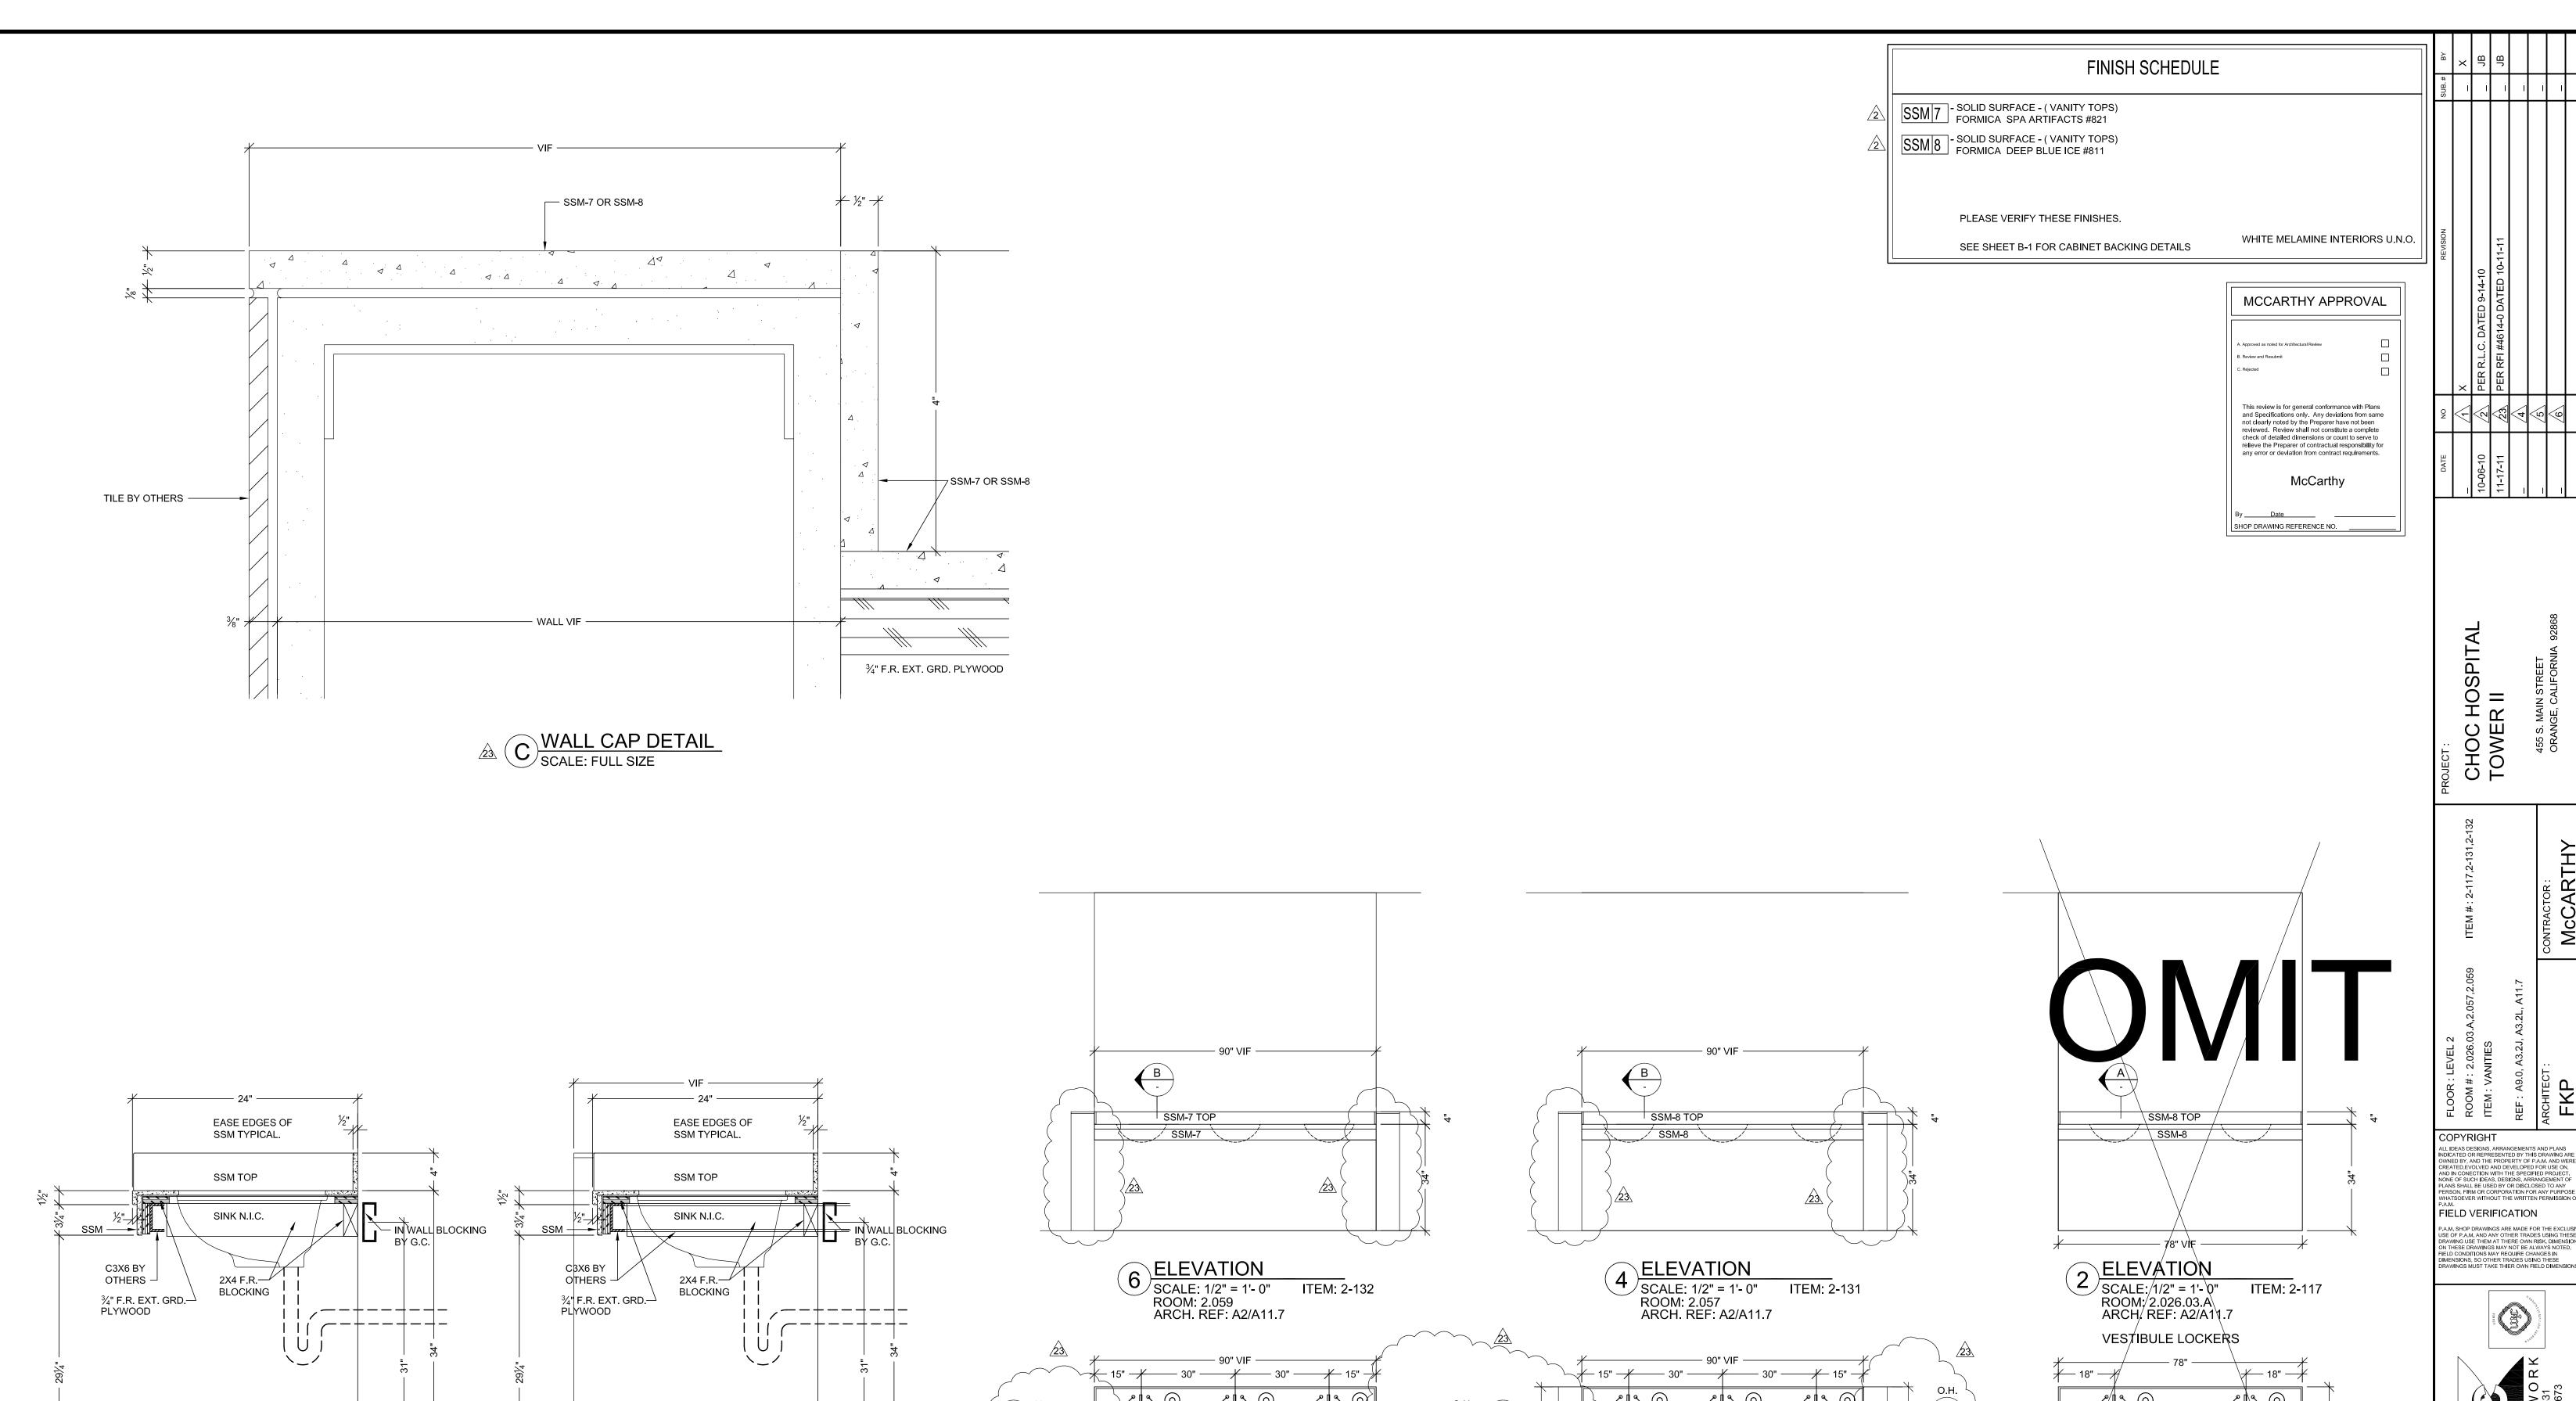

B VERTICAL SECTION
SCALE: 1 1/2" = 1'- 0"
ARCH. REF: A2/A11.7

SCALE: 1/2" = 1'- 0"

ROOM: 2.059 ARCH. REF: A3.2L

TOILET PUBLIC FEMALE

ITEM: 2-132

FLOOR PLAN SCALE: 1/2" = 1'- 0" | ITEM: 2-117 ROOM: 2.026.03.A ARCH. REF: A3.2J VESTIBULE LOCKERS 05-10-10 AWN BY: JB SCALE: NOTED RELEASE FOR PRODUCTION

SIGNATURE:

SSM-8 TOP

SCALE: 1/2" = 1'- 0" ITEM: 2-13 ROOM: 2.057 ARCH. REF: A3.2L

FLOOR PLAN

TOILET PUBLIC MALE

3635 NOTE: NO CHANGES CAN BE MADE AFTER AUTHORIZATION TO PROCEED.

| DATE     | ON                             | REVISION                                                 | SUB. # | ВҮ |
|----------|--------------------------------|----------------------------------------------------------|--------|----|
| _        | $\bigvee$                      | ×                                                        | Ι      | ×  |
| _        | $\langle \overline{2} \rangle$ |                                                          | I      |    |
|          |                                |                                                          |        |    |
| 11-21-11 | \ <u>\</u> Z\                  | PER SKETCH CHANGES TO RM 2.014 ALL FAITHS MEDITATION RM  |        | LK |
| 4-17-12  | \S\(\gamma\)                   | PER ASI#157 & RFI# 5381-0 MEDITATION RM 2.014, SHEET 2-7 |        | LK |
|          |                                |                                                          |        |    |
|          |                                |                                                          |        |    |