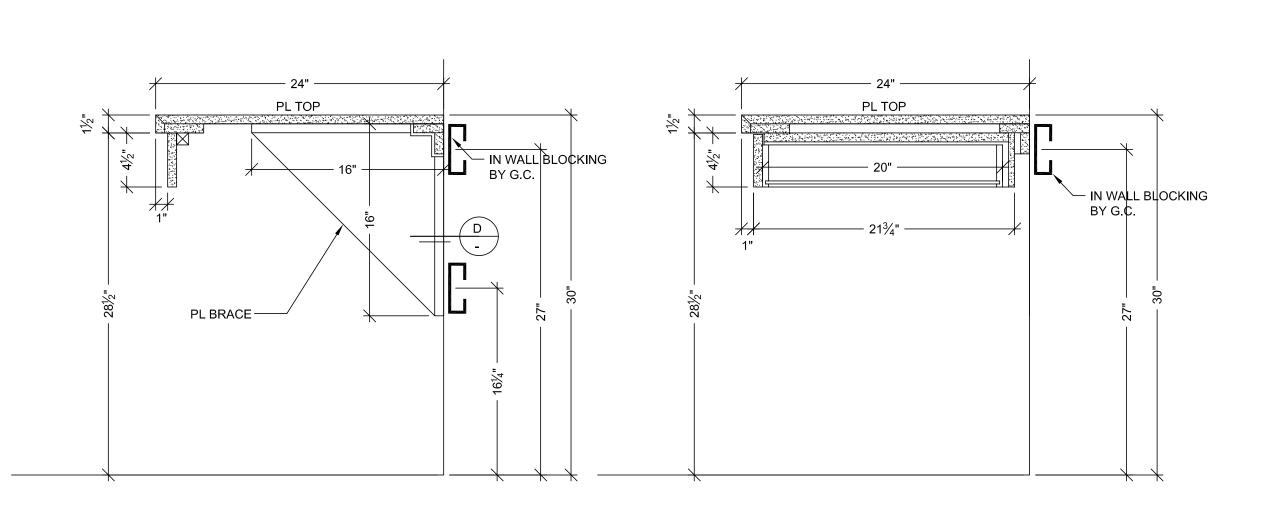

05-10-10 AWN BY: JB SCALE: NOTED

3635

B PLAN SECTION SCALE: 3" = 1'- 0"

ARCH REF: A9.0

5 FLOOR PLAN

A VERTICAL SECTION

SCALE: 1 1/2" = 1'- 0"

ARCH. REF: A2/A11.7