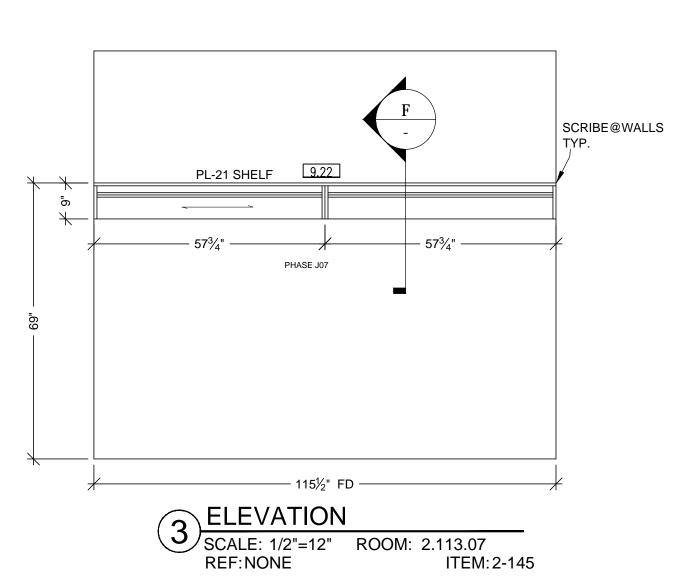

## CHOC HOSPITAL TOWER II

455 S. MAIN STREET ORANGE, CA. 92668
SECOND LEVEL

| ELEVATOR SIZE                                                                                                                                                                                                                                                                                                                                                                                                                                                                                                                                                                                                                                                                                                                                              |                                                                                                                                                                                                                                                                                                                                                                                                                                                                                                                                                                                                                                                                                                                                                                                                                                                                                                                                                                                                                                                                                                                                               |                                                                                                                                                                                                                                                                                                                                                                                                                                                         |                                                                                                                                                                                                                                                                                                                                                                                                                                                                                                                           | SPITAI                                                                                                                                                                                                                                                                                                                                                                                                                                                                                                                                                                                                                                                                                                                                                                                                                                                                                                                                                                                                                                                                                                                                                                                                                                                                                                                                                                                                                                                                                                                                                                                                                                                                                                                                                                                                                                                                                                                                                                                                                                                                                                                         |
|------------------------------------------------------------------------------------------------------------------------------------------------------------------------------------------------------------------------------------------------------------------------------------------------------------------------------------------------------------------------------------------------------------------------------------------------------------------------------------------------------------------------------------------------------------------------------------------------------------------------------------------------------------------------------------------------------------------------------------------------------------|-----------------------------------------------------------------------------------------------------------------------------------------------------------------------------------------------------------------------------------------------------------------------------------------------------------------------------------------------------------------------------------------------------------------------------------------------------------------------------------------------------------------------------------------------------------------------------------------------------------------------------------------------------------------------------------------------------------------------------------------------------------------------------------------------------------------------------------------------------------------------------------------------------------------------------------------------------------------------------------------------------------------------------------------------------------------------------------------------------------------------------------------------|---------------------------------------------------------------------------------------------------------------------------------------------------------------------------------------------------------------------------------------------------------------------------------------------------------------------------------------------------------------------------------------------------------------------------------------------------------|---------------------------------------------------------------------------------------------------------------------------------------------------------------------------------------------------------------------------------------------------------------------------------------------------------------------------------------------------------------------------------------------------------------------------------------------------------------------------------------------------------------------------|--------------------------------------------------------------------------------------------------------------------------------------------------------------------------------------------------------------------------------------------------------------------------------------------------------------------------------------------------------------------------------------------------------------------------------------------------------------------------------------------------------------------------------------------------------------------------------------------------------------------------------------------------------------------------------------------------------------------------------------------------------------------------------------------------------------------------------------------------------------------------------------------------------------------------------------------------------------------------------------------------------------------------------------------------------------------------------------------------------------------------------------------------------------------------------------------------------------------------------------------------------------------------------------------------------------------------------------------------------------------------------------------------------------------------------------------------------------------------------------------------------------------------------------------------------------------------------------------------------------------------------------------------------------------------------------------------------------------------------------------------------------------------------------------------------------------------------------------------------------------------------------------------------------------------------------------------------------------------------------------------------------------------------------------------------------------------------------------------------------------------------|
| COUNTER TOP NOTES                                                                                                                                                                                                                                                                                                                                                                                                                                                                                                                                                                                                                                                                                                                                          | CABINET NOTES                                                                                                                                                                                                                                                                                                                                                                                                                                                                                                                                                                                                                                                                                                                                                                                                                                                                                                                                                                                                                                                                                                                                 | GENERAL NOTES                                                                                                                                                                                                                                                                                                                                                                                                                                           | DRAWING SHEET INDEX                                                                                                                                                                                                                                                                                                                                                                                                                                                                                                       | CHOC HO TOWER II                                                                                                                                                                                                                                                                                                                                                                                                                                                                                                                                                                                                                                                                                                                                                                                                                                                                                                                                                                                                                                                                                                                                                                                                                                                                                                                                                                                                                                                                                                                                                                                                                                                                                                                                                                                                                                                                                                                                                                                                                                                                                                               |
| LAMINATE PLASTIC TOPS:  1. GRADE: W.I. CUSTOM GRADE  2. CORE @ TOPS WITH SINKS: 3/4" PARTICLE BOARD BOISE EVERGREEN MR (NAUF)  3. CORE @ TOPS W/O SINKS: 3/4" PARTICLE BOARD BOISE EVERGREEN (NAUF)  4. FRONT EDGE: PLASTIC LAMINATE.  5. TOP OF SPLASH: SQUARE  6. SPLASH: 4" HIGH SQUARE BUTT (WHERE OCCURS)  7. (NAUF) = (NO ADDED UREA FORMALHYDE)  SOLID SURFACE / EPOXY RESIN TOPS:  1. SOLID SURFACE GRADE: W.I. CUSTOM GRADE  2. EPOXY RESIN GRADE: W.I. PREMIUM GRADE  3. 1/2" MATERIAL TYPICAL.  4. SUB-TOP: 3/4" F.R. PLYWOOD EXT. GRADE (NAUF)  5. (NAUF) = (NO ADDED UREA FORMALHYDE)  STAINLESS STEEL TOPS:  1. 16 GA. STAINLESS STEEL W/ #4 FINISH  2. SUB-TOP: 3/4" F.R. PLYWOOD EXT. GRADE (NAUF)  3. (NAUF) = (NO ADDED UREA FORMALHYDE) | LAMINATE PLASTIC CASEWORK:  1. GRADE: W.I. CUSTOM GRADE 2. CONSTRUCTION - STYLE "A" TYPE(1) FLUSH OVERLAY 3. EXTERIOR: LAMINATE PLASTIC 4. INTERIOR: WHITE MELAMINE U.N.O. 6. CORE: 3/4" PARTICLE BOARD 7. CASE EDGES: MATCHING 1MM PVC 8. BACKS: 3/8" PARTICLE BOARD 9. BASE CABINET TOPS TO BE 3/4" FULL TOPS. 10. SHELVES TO BE 3/4" PART. BD.UP TO 32"L 1" ABOVE 32"L. LEADING EDGE TO HAVE 1MM PVC TO MATCH EXT. COLOR. 11. ALL UPPER CABT. TOPS & BOTTOMS TO BE 1" THICK. 12. DOOR & DRAWER FRONTS: 3/4" PARTICLE BOARD 13. DOOR & DRAWER EDGING: MATCHING 3MM PVC ACID RESIST OUTSIDE CORNERS TO HAVE 1/8" RADIUS. 14. DRAWER SUB FRONTS, SIDES & BACKS TO BE 1/2" WHITE MELAMINE P.B. PANELS. DADO SIDES TO RECEIVE FRNT & BACK GLUED & PINNED TOGETHER. 15. DRAWER BOTTOM: 1/4" WHITE MELMINE P.B. LET IN TO SUB-FRONT, SIDES & BACK. 16. ALL DRAWERS TO HAVE A 1/4" WHITE MELMINE P.B. DUST PANEL ABOVE EXCEPT AT A COUNTERTOP. 17. ALL CABINET TOEKICKS TO BE 3/4" TREATED EXT. PLYWD. 18. ALL PARTICLE BOARD TO BE BOISE EVERGREEN. (NO ADDED UREA FORMALHYDE) 19. ALL WALL SCRIBE PIECES TO BE FLUSH W/ CABINET DOORS & DRAWERS. | 1. G.C. TO PROVIDE ALL BACKING AS REQUIRED 2. G.C. TO PROVIDE ALL STRUCTURAL SUPPORTS WHERE REQUIRED AND NOTED U.N.O. 3. ALL PLUMBING BY OTHERS. G.C. TO COORDINATE 4. ALL ELECTRICAL BY OTHERS. G.C. TO COORDINATE 5. ALL DIMENSIONS TO VERIFIED 6. FILLING OF ALL NAIL HOLES AND SCREW HOLES IS BY OTHERS ON PAINT GRADE MATERIAL 7. ALL RAW MATERIAL TO BE PRIMED AND FINISHED BY OTHERS 8. CAULKING OF PAINT GRADE MOULDING TO DRYWALL IS BY OTHERS | TEM                                                                                                                                                                                                                                                                                                                                                                                                                                                                                                                       | COPYRIGHT  ALL IDEAS DESIGNS, ARRANGEMENTS AN INDICATED OR REPRESENTED BY THIS DIA OWNED BY, AND THE PROPERTY OF THE PARTY |
| WALL PANEL NOTES                                                                                                                                                                                                                                                                                                                                                                                                                                                                                                                                                                                                                                                                                                                                           | ABBREVIATIONS                                                                                                                                                                                                                                                                                                                                                                                                                                                                                                                                                                                                                                                                                                                                                                                                                                                                                                                                                                                                                                                                                                                                 | SYMBOLS                                                                                                                                                                                                                                                                                                                                                                                                                                                 | 230   WD. WALL PANELS, CABINETS   1-18                                                                                                                                                                                                                                                                                                                                                                                                                                                                                    | ON THESE DRAWINGS MAY NOT BE ALW<br>FIELD CONDITIONS MAY REQUIRE CHANG<br>DIMENSIONS, SO OTHER TRADES USING<br>DRAWINGS MUST TAKE THIER OWN FIELD                                                                                                                                                                                                                                                                                                                                                                                                                                                                                                                                                                                                                                                                                                                                                                                                                                                                                                                                                                                                                                                                                                                                                                                                                                                                                                                                                                                                                                                                                                                                                                                                                                                                                                                                                                                                                                                                                                                                                                              |
| STAINLESS STEEL WALL PANELS @ RADIO LOLIPOP  1. CHEMETAL #710 BRUSHED STAINLESS STEEL 2. CORE: 1/2" RIRE RATED PLYWOOD NO ADDED UREA FORMALDEHYDE.                                                                                                                                                                                                                                                                                                                                                                                                                                                                                                                                                                                                         | BO - BY OTHERS  CL - CENTER LINE  FD - FIELD DIMENSIONS  FE - FINISHED END  HT - HEIGHT  NIC - NOT IN CONTRACT  OPP - OPPOSITE                                                                                                                                                                                                                                                                                                                                                                                                                                                                                                                                                                                                                                                                                                                                                                                                                                                                                                                                                                                                                |                                                                                                                                                                                                                                                                                                                                                                                                                                                         | 2.012 FAMILY SERVICES DESK 2.32  2.037.00 A ADMIN. RECEPTION DESK 2.33  2.041.00 BOOTHS & CABINET PUBLIC DINING AREA 2.34.1  2.041.00 BANQUETTE & WALL 2.35  2.041.00 B MAD DINING / SERVING 2.35.1  2.041.00 B BANQUETTE & WALL DINING / SERVING 2.35.2  2.041.00 B BANQUETTE & WALL MD DINING / SERVING 2.35.2  2.041.00 B BANQUETTE & TOP MD DINING / SERVING 2.36.1  2.041.00 B GLATWALL & GLASS SHELVES (2.37.1)  2.041.00 C GLATWALL & GLASS SHELVES (2.37.1)  2.050.00 C ROOF TERRACE / EMPLOYEE DINING 2.38.1 - 3 | RAL MILLWORK                                                                                                                                                                                                                                                                                                                                                                                                                                                                                                                                                                                                                                                                                                                                                                                                                                                                                                                                                                                                                                                                                                                                                                                                                                                                                                                                                                                                                                                                                                                                                                                                                                                                                                                                                                                                                                                                                                                                                                                                                                                                                                                   |
|                                                                                                                                                                                                                                                                                                                                                                                                                                                                                                                                                                                                                                                                                                                                                            | PL - PLASTIC LAMINATE  PT - PAINT  SIM - SIMILAR  TBD - TO BE DETERMINED  TYP - TYPICAL  WD - SOLID WOOD OR VENEER  UNO - UNLESS NOTED OTHERWISE  VIF - VERIFY IN FIELD                                                                                                                                                                                                                                                                                                                                                                                                                                                                                                                                                                                                                                                                                                                                                                                                                                                                                                                                                                       |                                                                                                                                                                                                                                                                                                                                                                                                                                                         | FINISH SCHEDULE  SEE INDIVIDUAL SHEETS                                                                                                                                                                                                                                                                                                                                                                                                                                                                                    | DATE: 05-10-10  DRAWN BY: JB SCALE: NO  JOB: 3635  DWG:  COVE                                                                                                                                                                                                                                                                                                                                                                                                                                                                                                                                                                                                                                                                                                                                                                                                                                                                                                                                                                                                                                                                                                                                                                                                                                                                                                                                                                                                                                                                                                                                                                                                                                                                                                                                                                                                                                                                                                                                                                                                                                                                  |