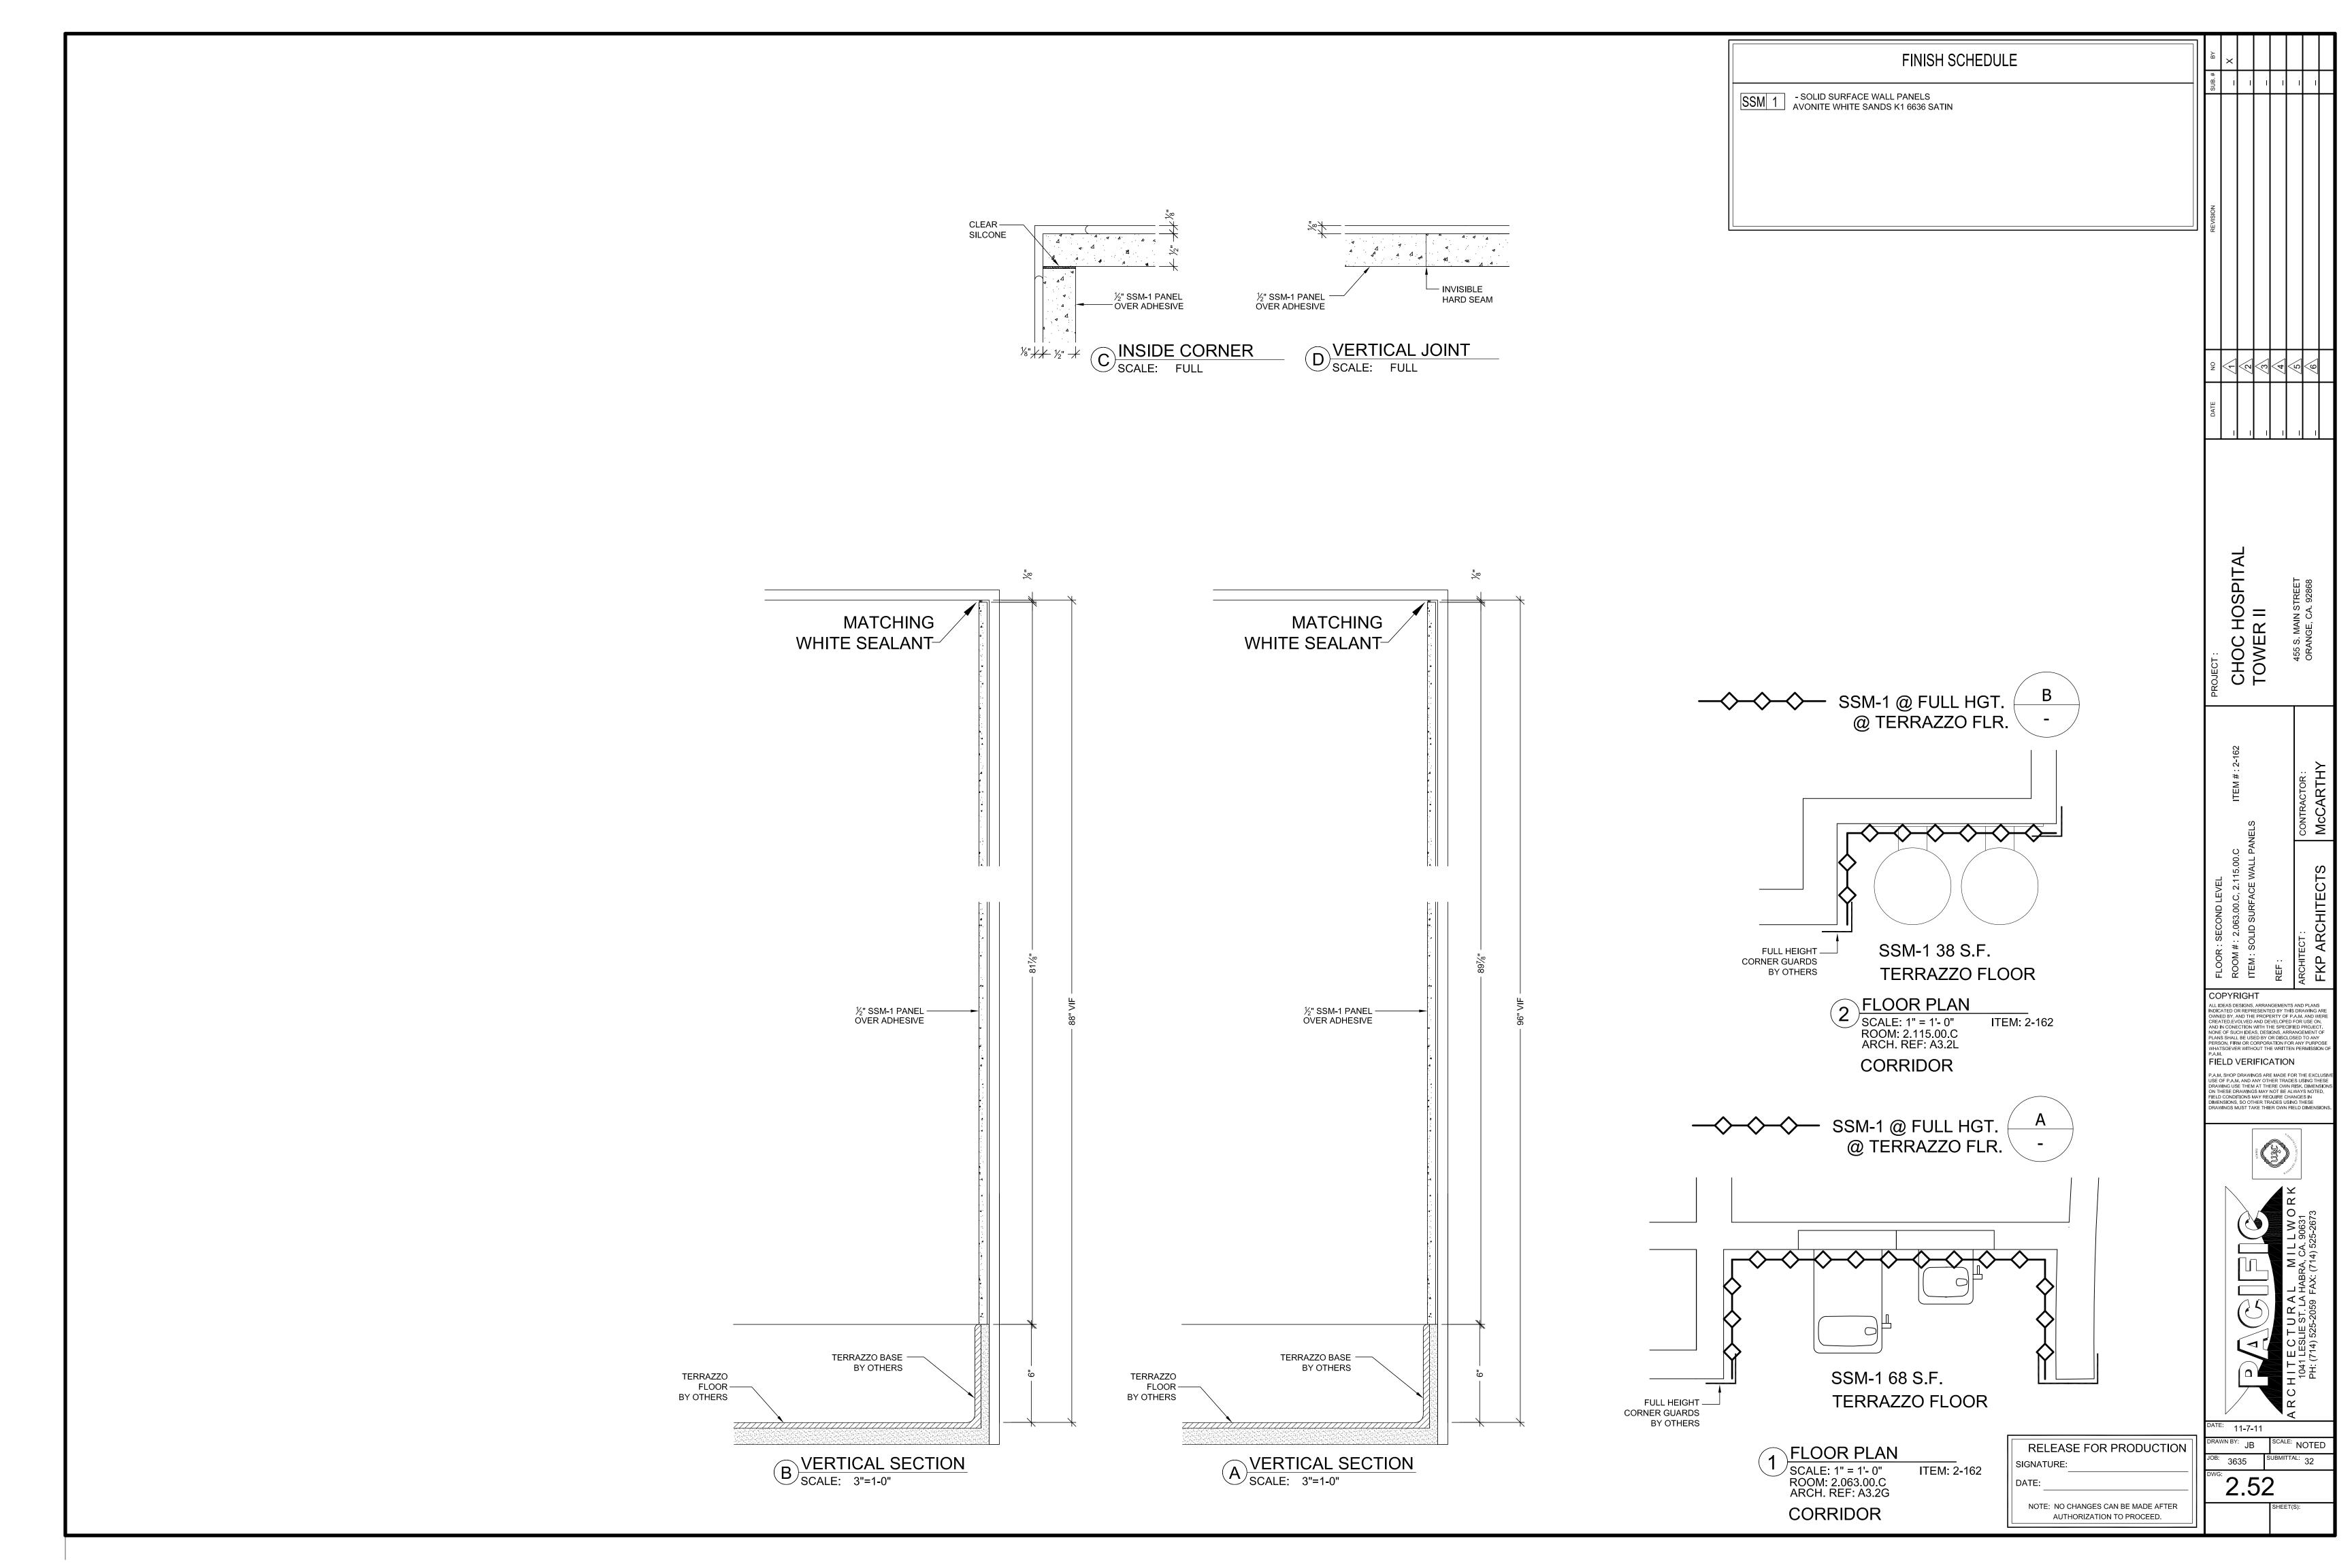

## FINISH SCHEDULE SSM 1 - SOLID SURFACE TOP AVONITE WHITE SANDS K1 6636 23 SSM 4 - SOLID SURFACE TRIM AVONITE KOKOURA F19117 PLI1 - PLASTIC LAMINATE - ( CABINETS,EXT, DIE WALL) WILSONART 10745-60 FONTHILL PEAR MATTE $\triangle$ STAINLESS STEEL BASE: 18 GA. BRUSHED #4 FINISH