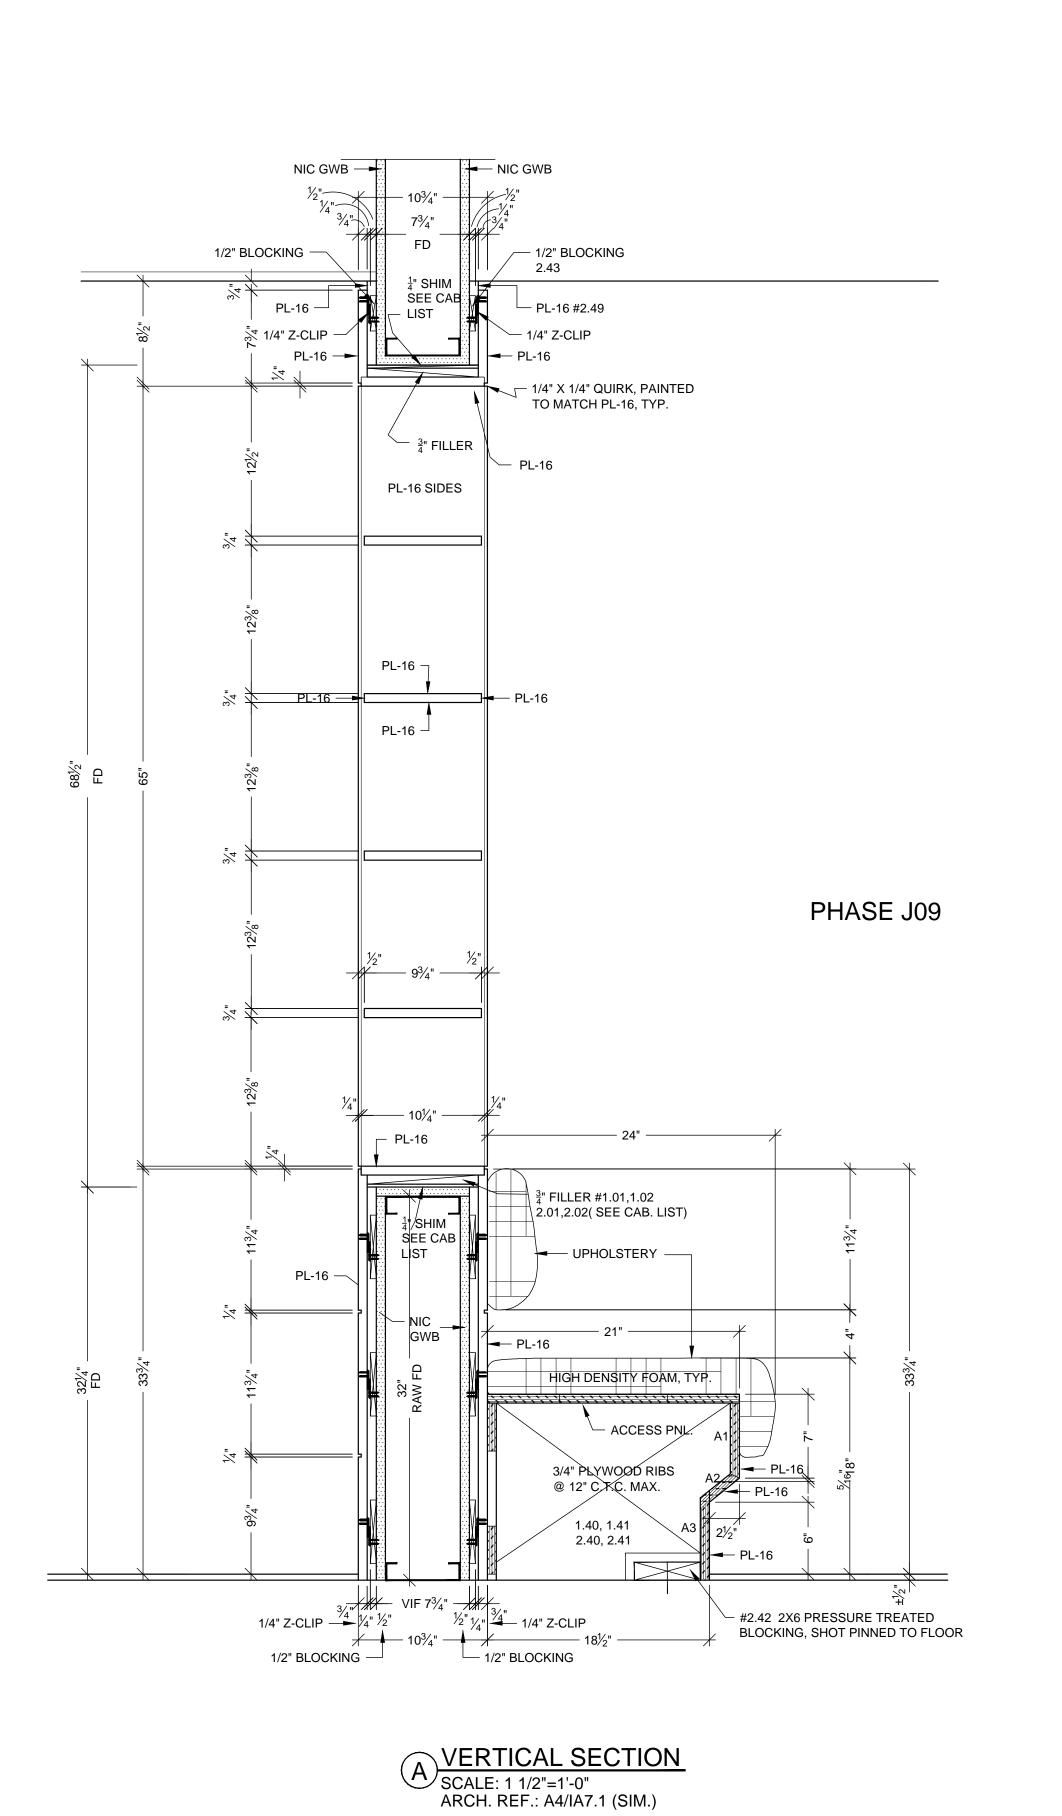

05-10-10 AWN BY: JB SCALE: NOTED

3635

B PLAN SECTION SCALE: 3" = 1'- 0"

ARCH REF: A9.0

5 FLOOR PLAN

A VERTICAL SECTION

SCALE: 1 1/2" = 1'- 0"

ARCH. REF: A2/A11.7