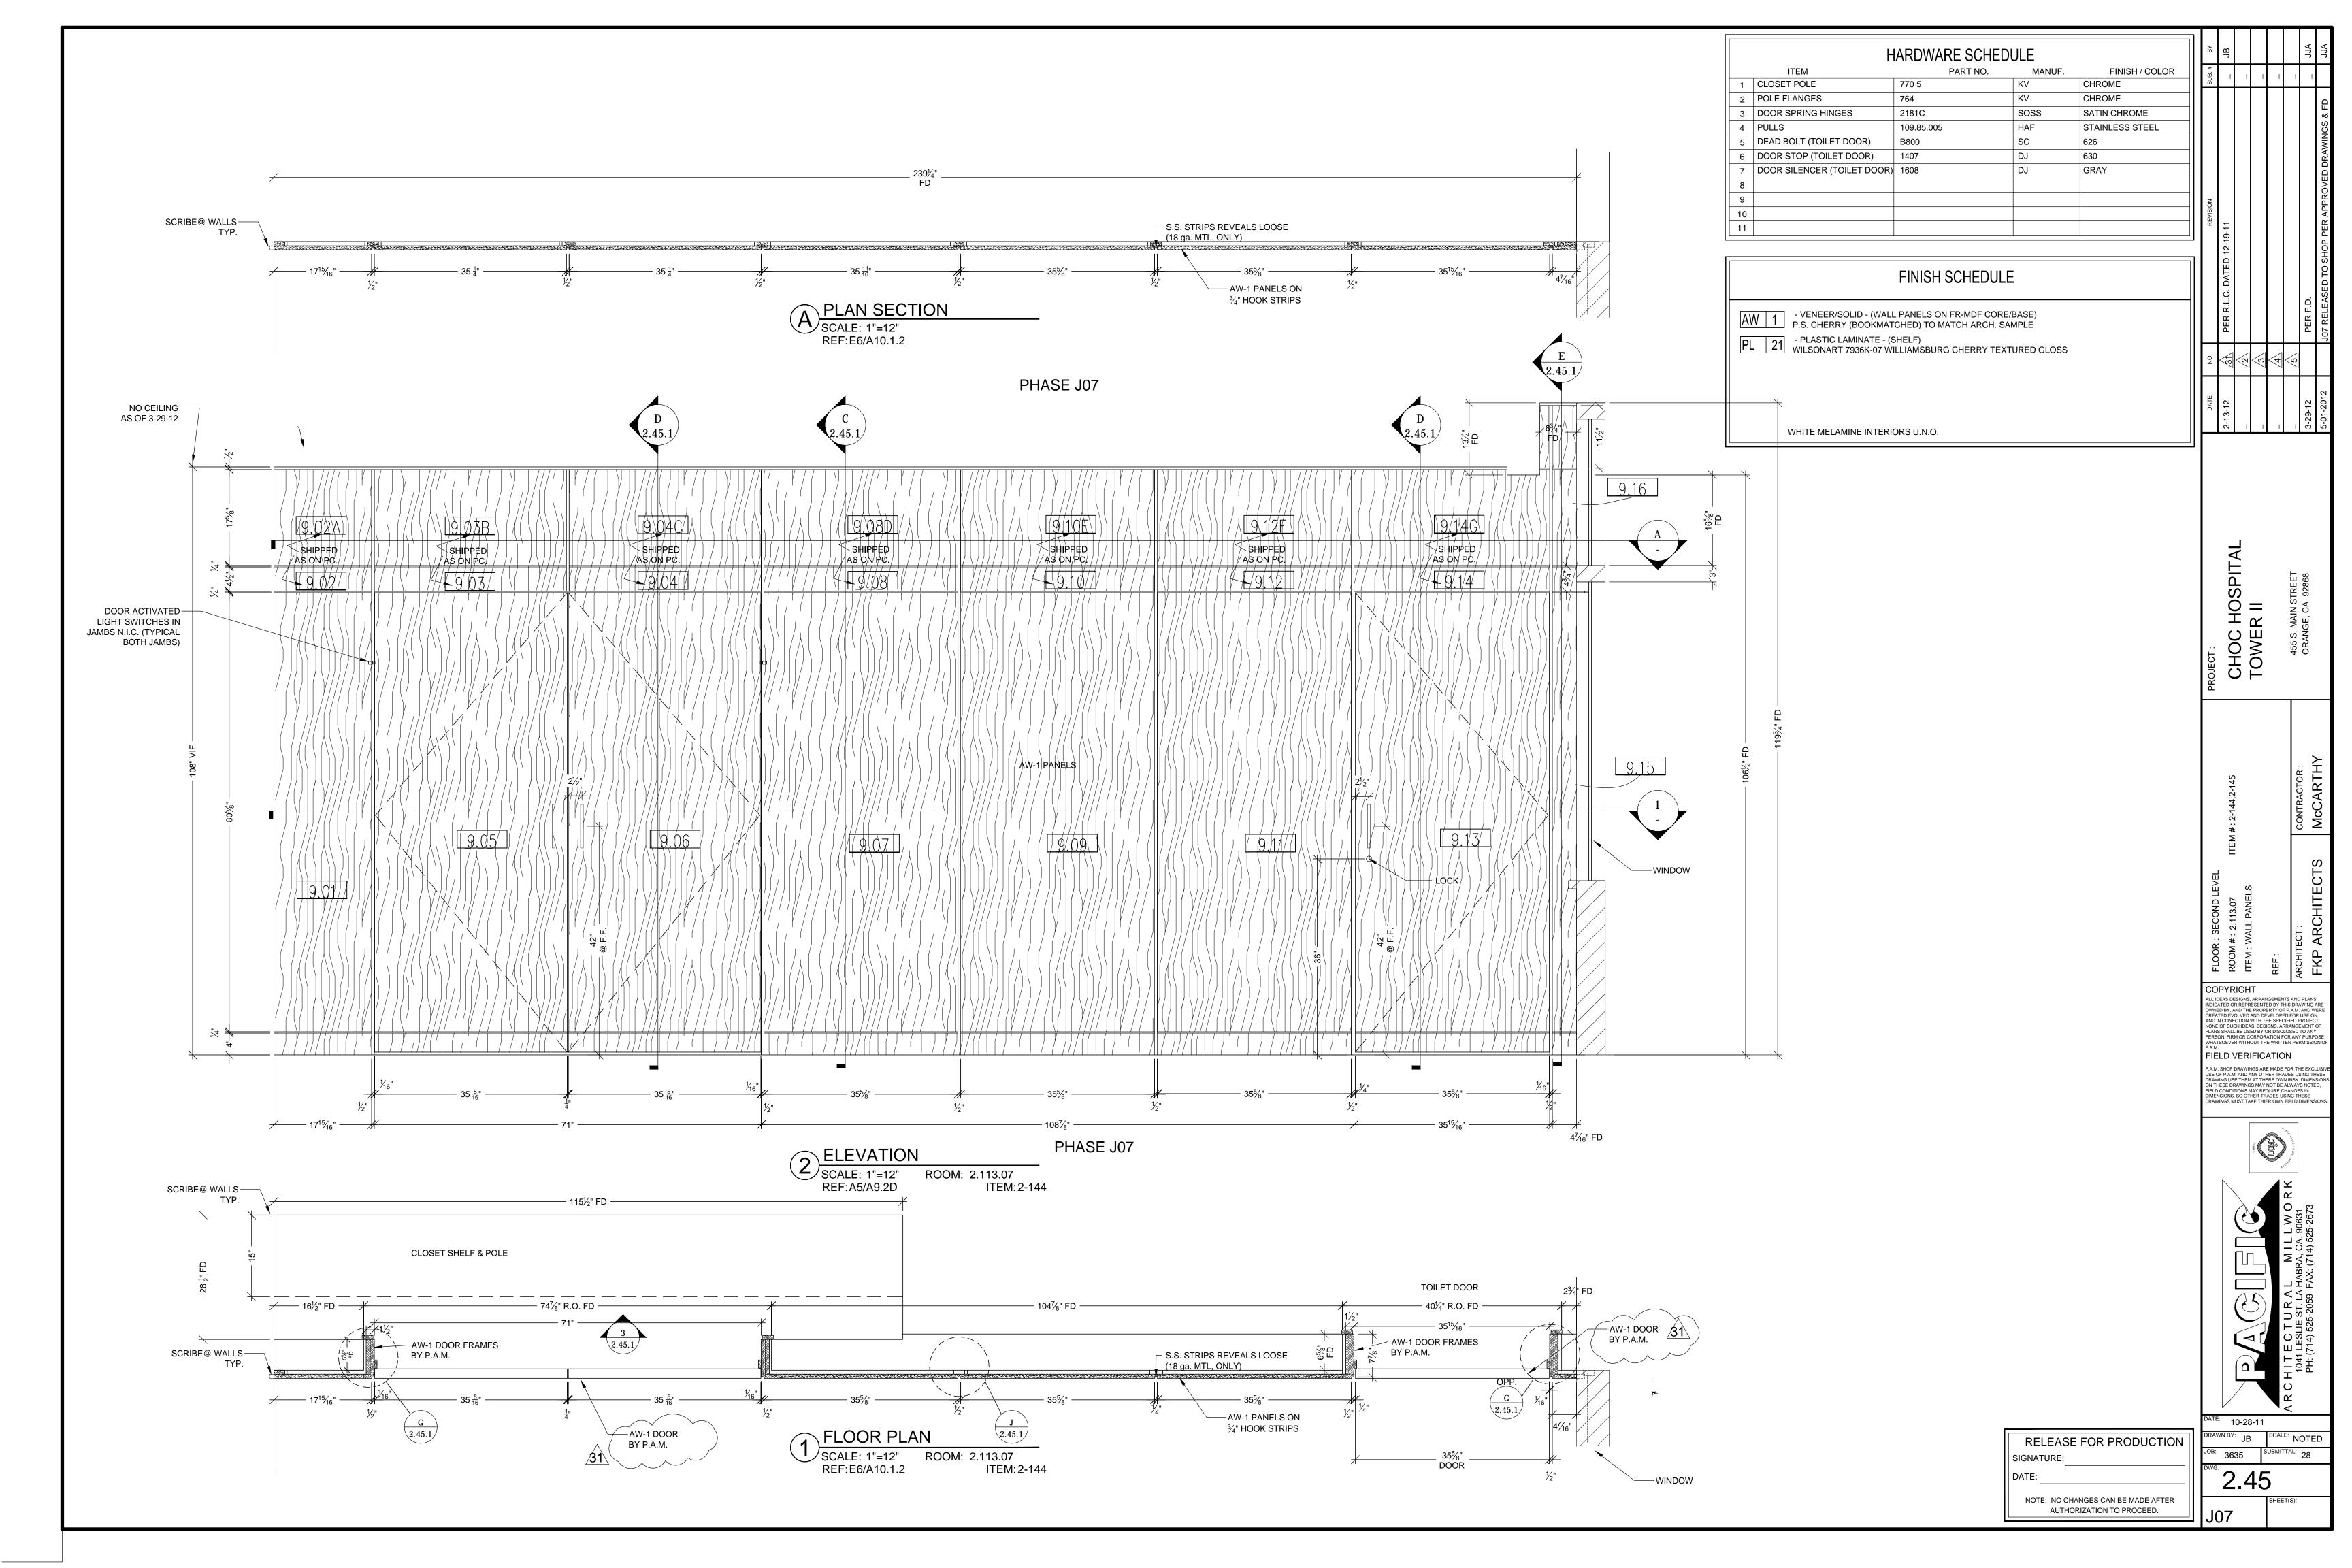

3635 SUBMITTAL DWG: 2.44.2 SHEET(S)

10-28-11

CHOC HOSPITAL TOWER II

COPYRIGHT

ALL IDEAS DESIGNS, ARRANGEMENTS AND PLANS INDICATED OR REPRESENTED BY THIS DRAWING ARE OWNED BY, AND THE PROPERTY OF P.A.M. AND WERE CREATED EVOLVED AND DEVELOPED FOR USE ON, AND IN CONECTION WITH THE SPECIFIED PROJECT. NONE OF SUCH IDEAS, DESIGNS, ARRANGEMENT OF PLANS SHALL BE USED BY OR DISCLOSED TO ANY PERSON, FIRM OR CORPORATION FOR ANY PURPOSE WHATSOEVER WITHOUT THE WRITTEN PERMISSION OF P.A.M.

P.A.M. SHOP DRAWINGS ARE MADE FOR THE EXCLUSIVE USE OF P.A.M. AND ANY OTHER TRADES USING THESE DRAWING USE THEM AT THERE OWN RISK. DIMENSIONS ON THESE DRAWINGS MAY NOT BE ALWAYS NOTED, FIELD CONDITIONS MAY REQUIRE CHANGES IN DIMENSIONS, SO OTHER TRADES USING THESE DRAWINGS MUST TAKE THIER OWN FIELD DIMENSIONS.











| RELEASE FOR PRODUCTION |
|------------------------|
| SIGNATURE:             |
| DATE:                  |
|                        |

|                                                        | . | DATE: | 10-28-1        | 1  |   |
|--------------------------------------------------------|---|-------|----------------|----|---|
| EASE FOR PRODUCTION                                    |   | DRAWN | IBY: <b>JB</b> |    |   |
| JRE:                                                   |   | JOB:  | 3635           | SI |   |
|                                                        |   | DWG:  | 2.4            | 5  |   |
| NO CHANGES CAN BE MADE AFTER AUTHORIZATION TO PROCEED. |   | J     | 07             |    | • |

CHOC HOSPITATOWER II

COPYRIGHT

FIELD VERIFICATION

P.A.M. SHOP DRAWIN