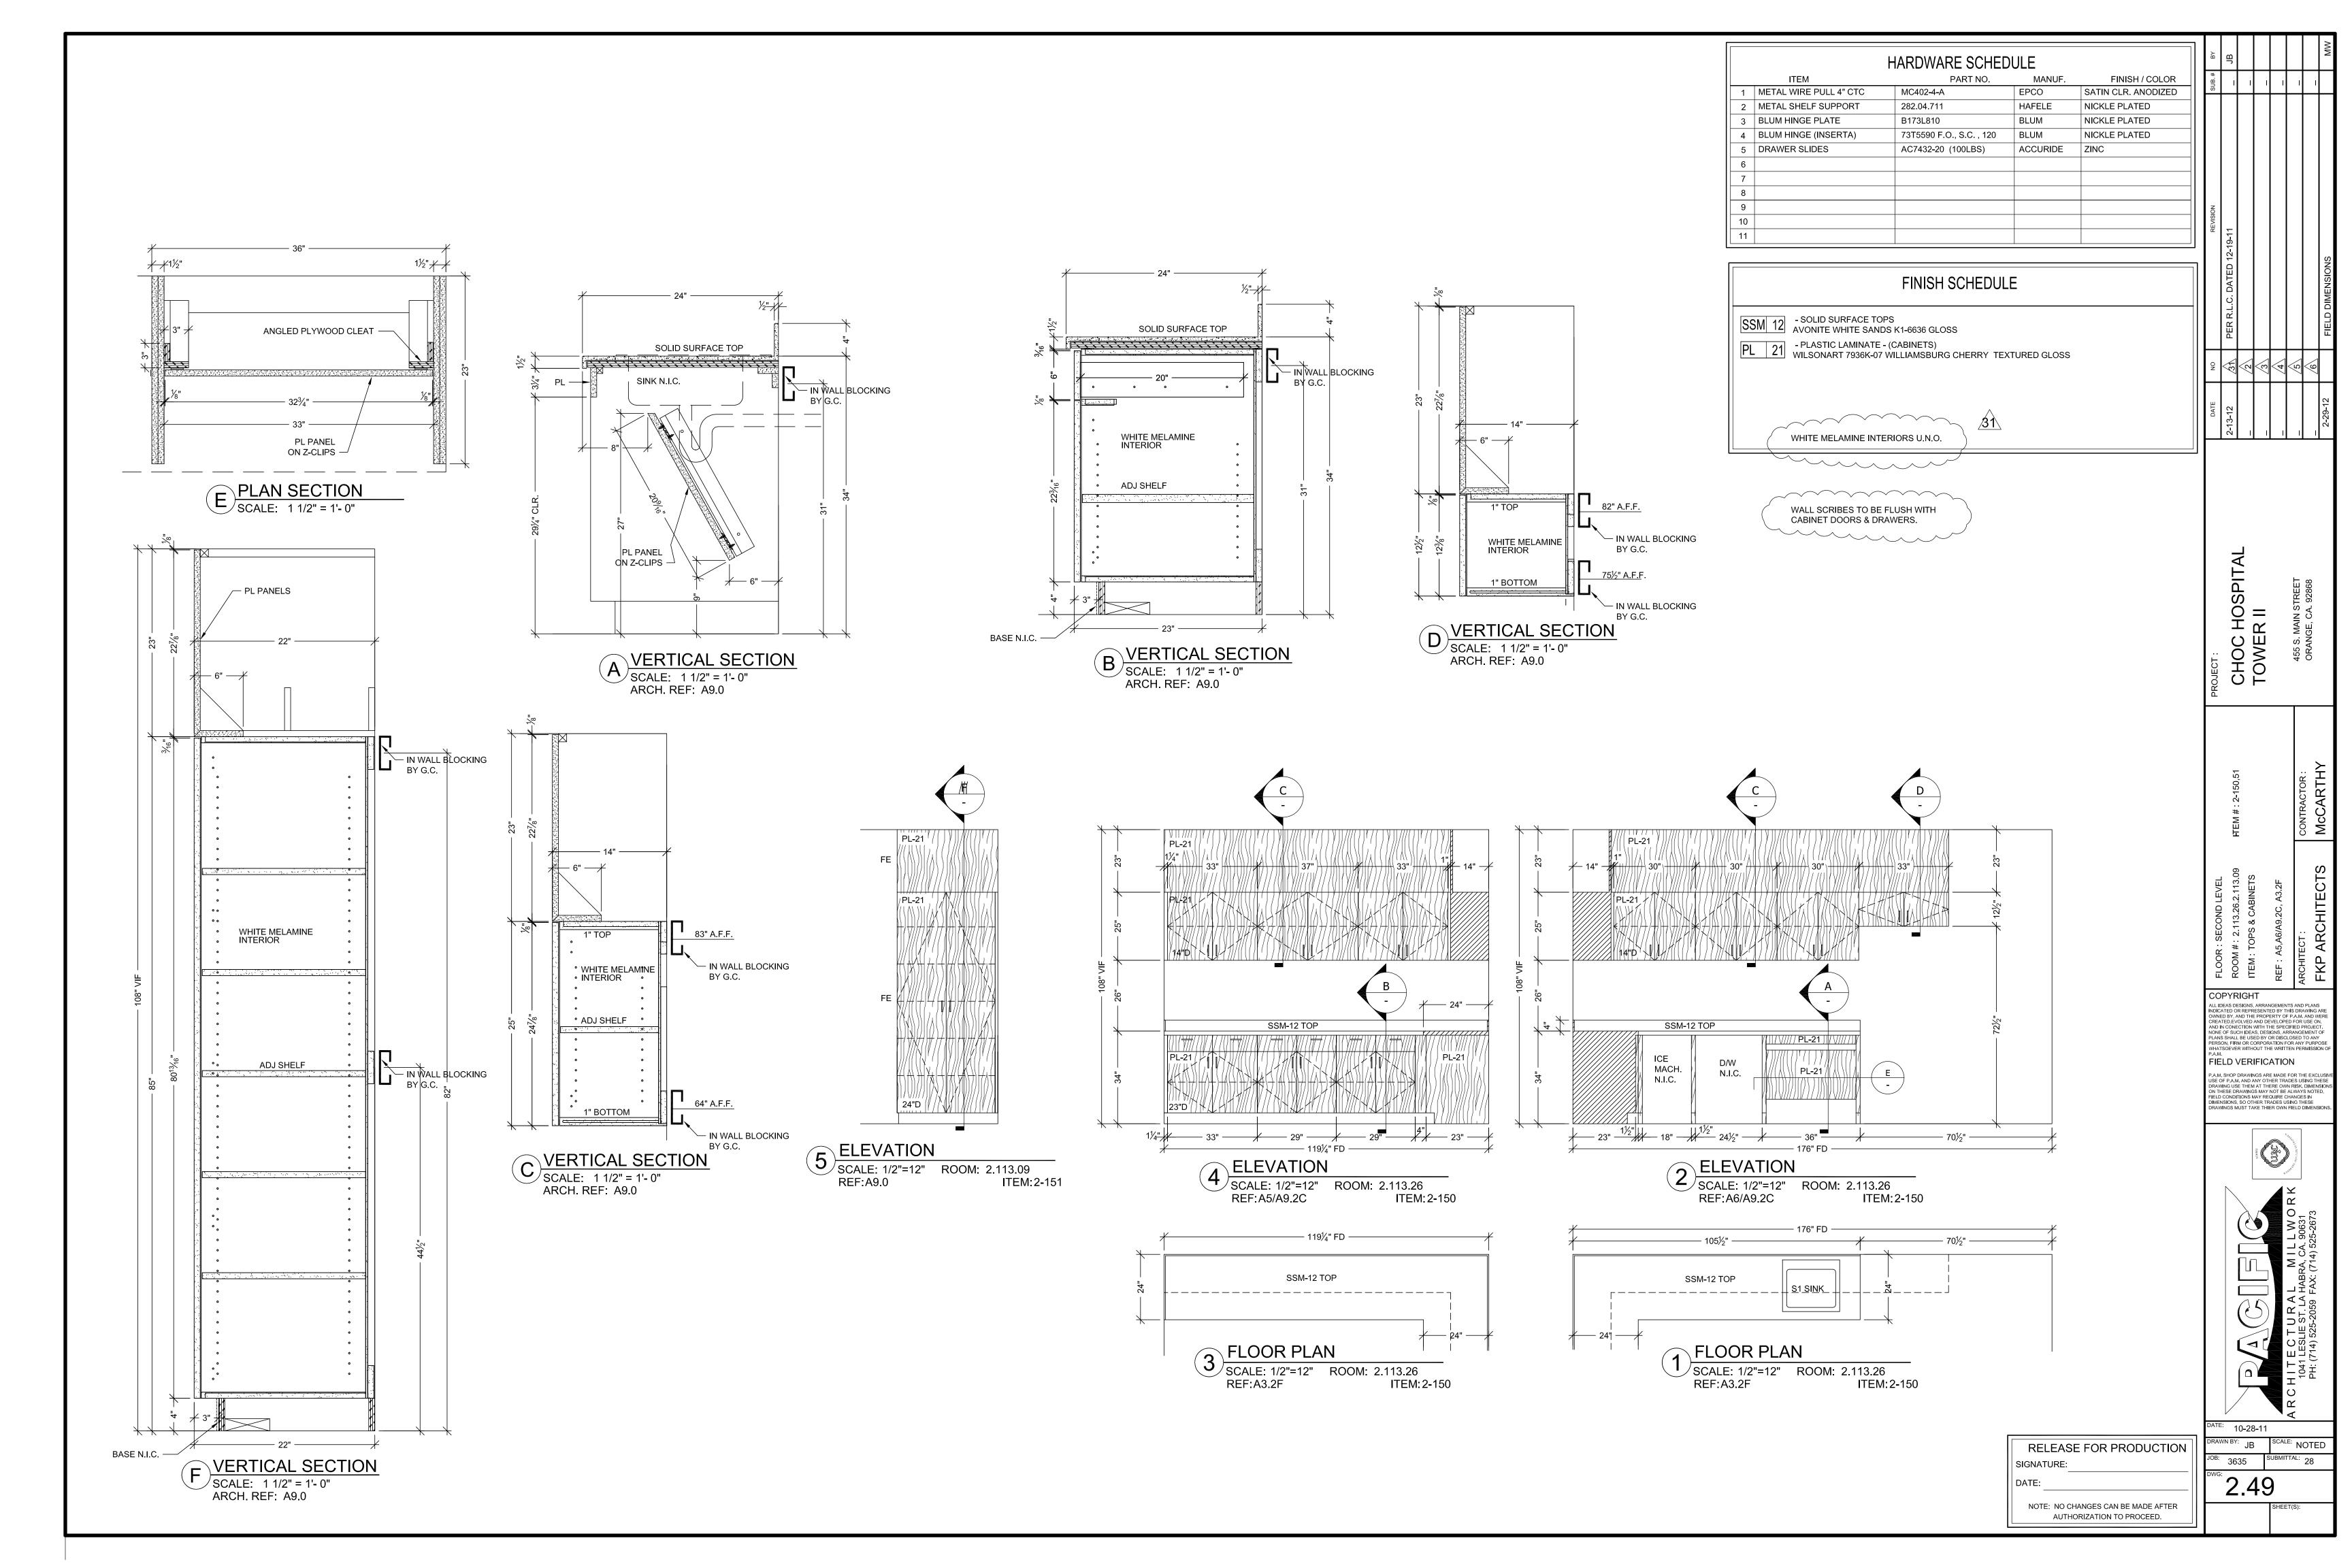

ITEM SCHEDULE ROOM# SHEET# ITEM# 2.075 2-11 2-106 2.075 2-15 - 2-15.4 2-111 2.004.00.A 2-30 2-112 2 ON HOLD 2.113.20 2.44 2-142 2-143 2.113.20 2.44 2.113.07 2.45 2-144 2.113.07 2.45.1 2-145 2.113.08 2-146 2.46 2-147 2.113.17 2.47 2-148 2.113.22 2.48 2.113.22 2-149 2.48 2.113.26 2.49 2-150 2-151 2.49 2.113.09 2-152 2.113.15 2.50 2-153 2.113.16 2-154 2.113.28 2.51 2-155 2.113.29 2.51 2-158 2.113.38 2.51 2-159 2.113.19 2.51 2-162 2.115.00.C 2.52