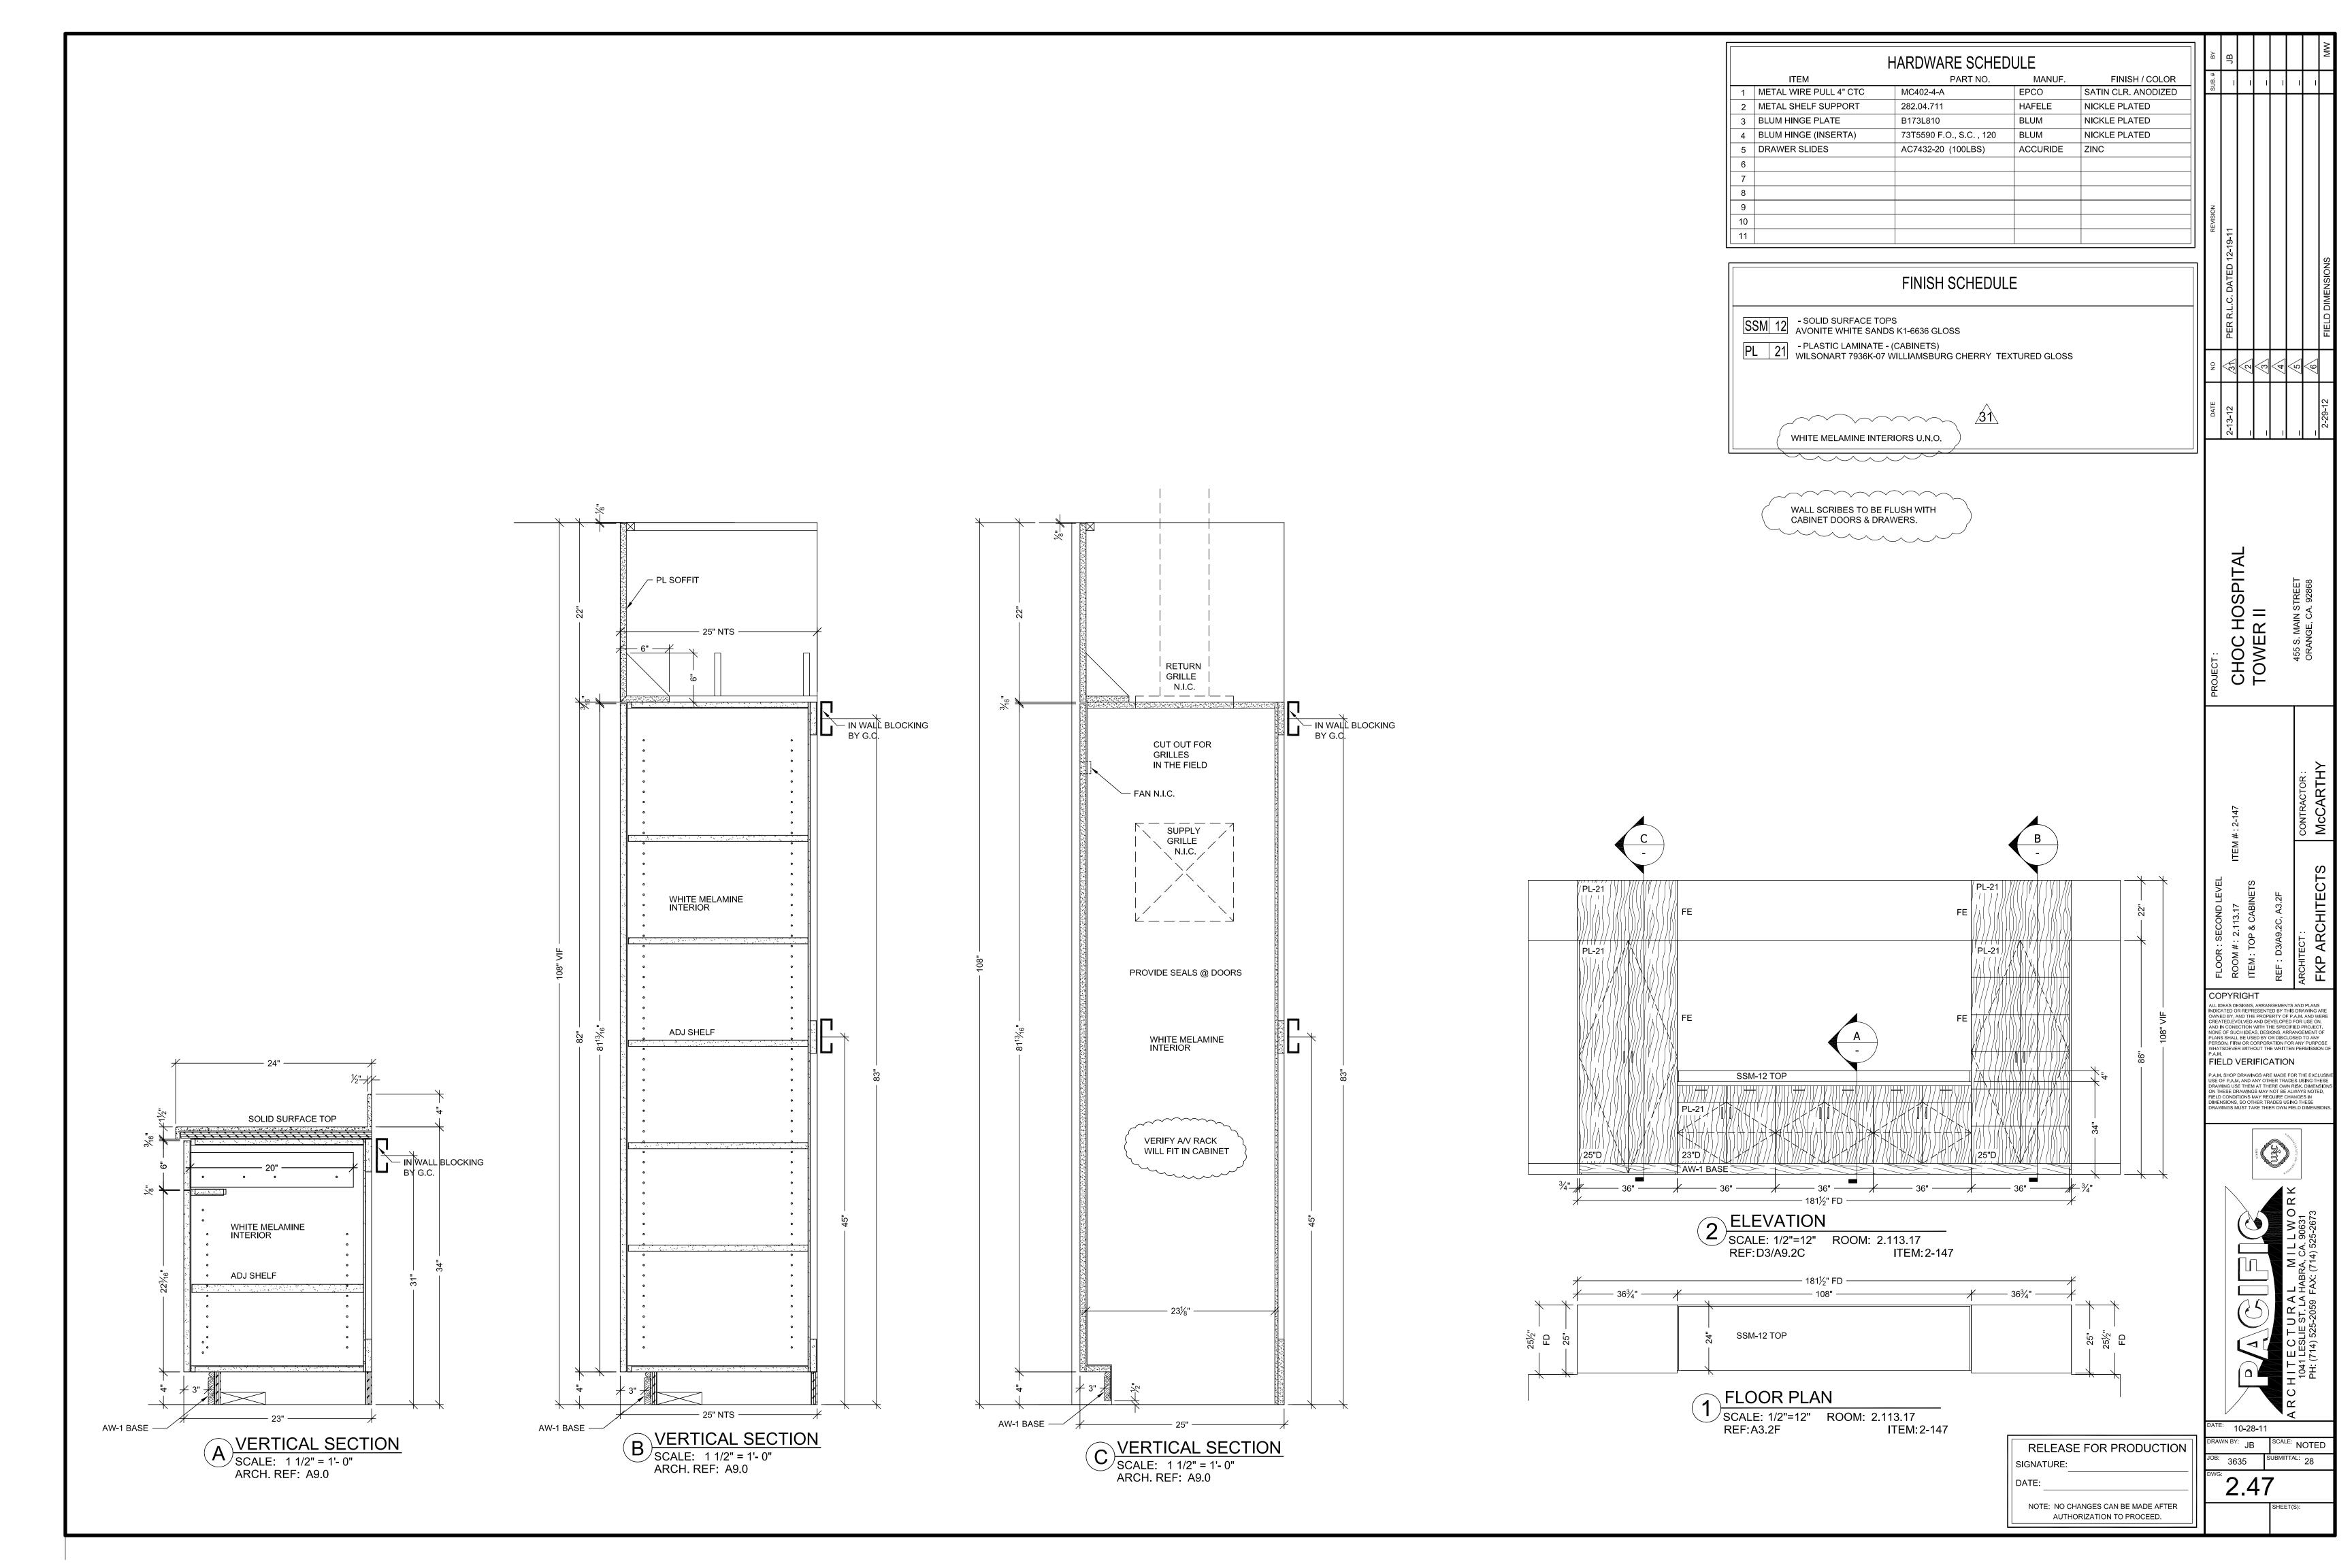

FIELD VERIFICATION

HARDWARE SCHEDULE PART NO. MANUF. ITEM FINISH / COLOR SATIN CLR. ANODIZED 1 METAL WIRE PULL 4" CTC MC402-4-A EPCO 2 BLUM HINGE PLATE B173L810 BLUM NICKLE PLATED 3 BLUM HINGE (INSERTA) 73T5590 F.O., S.C., 120 BLUM NICKLE PLATED