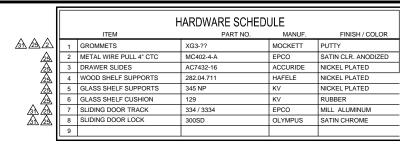

FIELD VERIFICATION

HARDWARE SCHEDULE PART NO. MANUF. ITEM FINISH / COLOR SATIN CLR. ANODIZED 1 METAL WIRE PULL 4" CTC MC402-4-A EPCO 2 BLUM HINGE PLATE B173L810 BLUM NICKLE PLATED 3 BLUM HINGE (INSERTA) 73T5590 F.O., S.C., 120 BLUM NICKLE PLATED