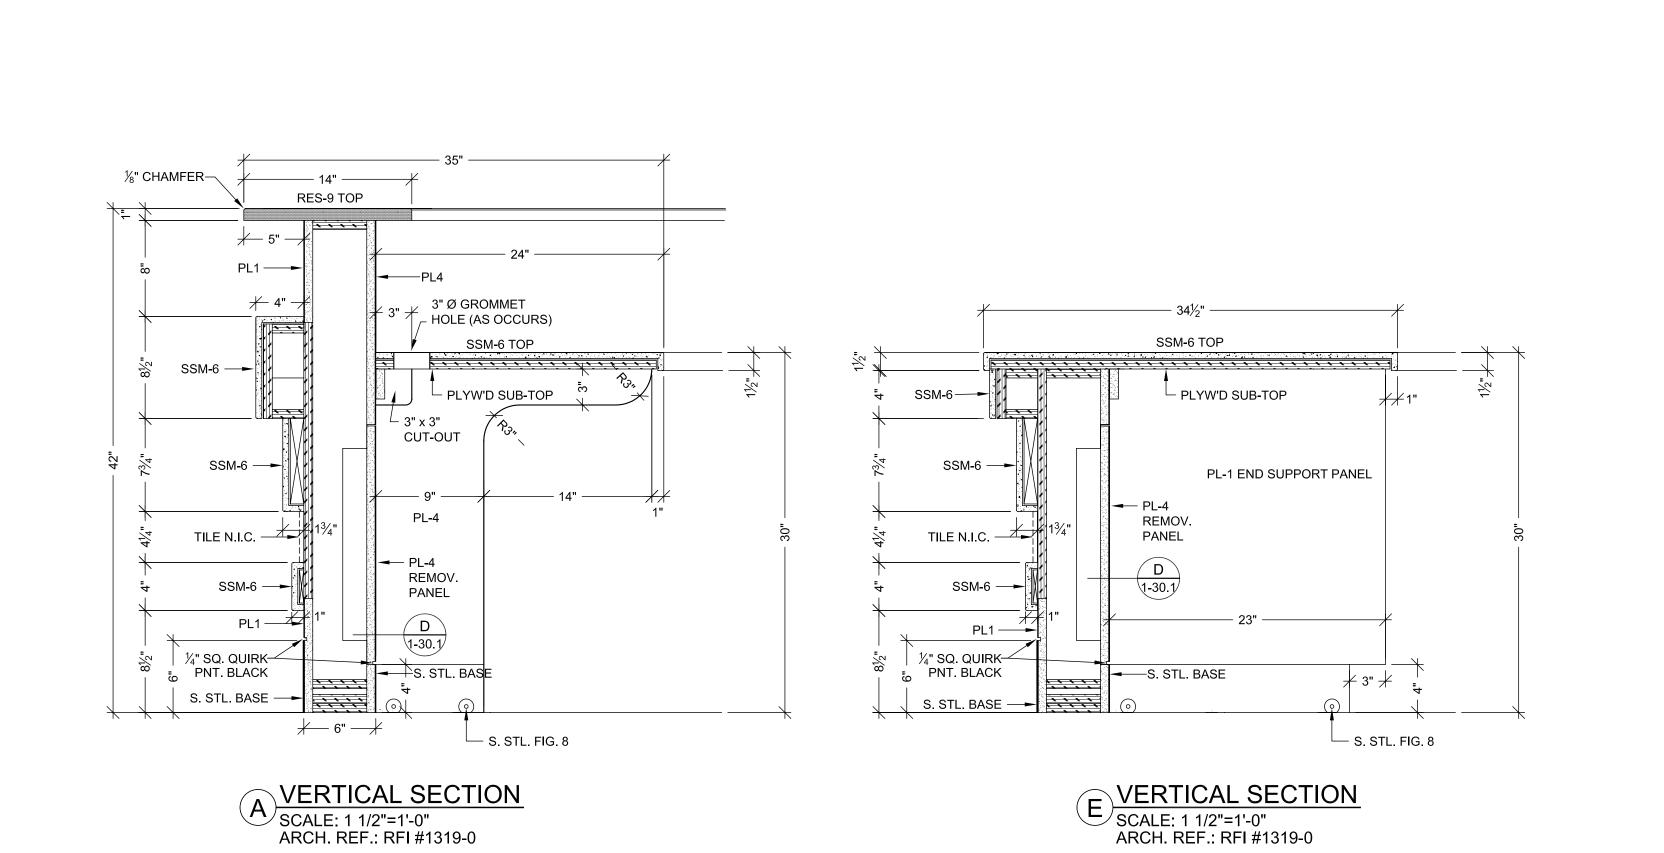

05-10-10 AWN BY: JB SCALE: NOTED

3635

B PLAN SECTION SCALE: 3" = 1'- 0"

ARCH REF: A9.0

5 FLOOR PLAN

A VERTICAL SECTION

SCALE: 1 1/2" = 1'- 0"

ARCH. REF: A2/A11.7

B VERTICAL SECTION
SCALE: 1 1/2" = 1'- 0"
ARCH. REF: A2/A11.7

SCALE: 1/2" = 1'- 0"

ROOM: 2.059 ARCH. REF: A3.2L

TOILET PUBLIC FEMALE

ITEM: 2-132

FLOOR PLAN SCALE: 1/2" = 1'- 0" | ITEM: 2-117 ROOM: 2.026.03.A ARCH. REF: A3.2J VESTIBULE LOCKERS 05-10-10 AWN BY: JB SCALE: NOTED RELEASE FOR PRODUCTION