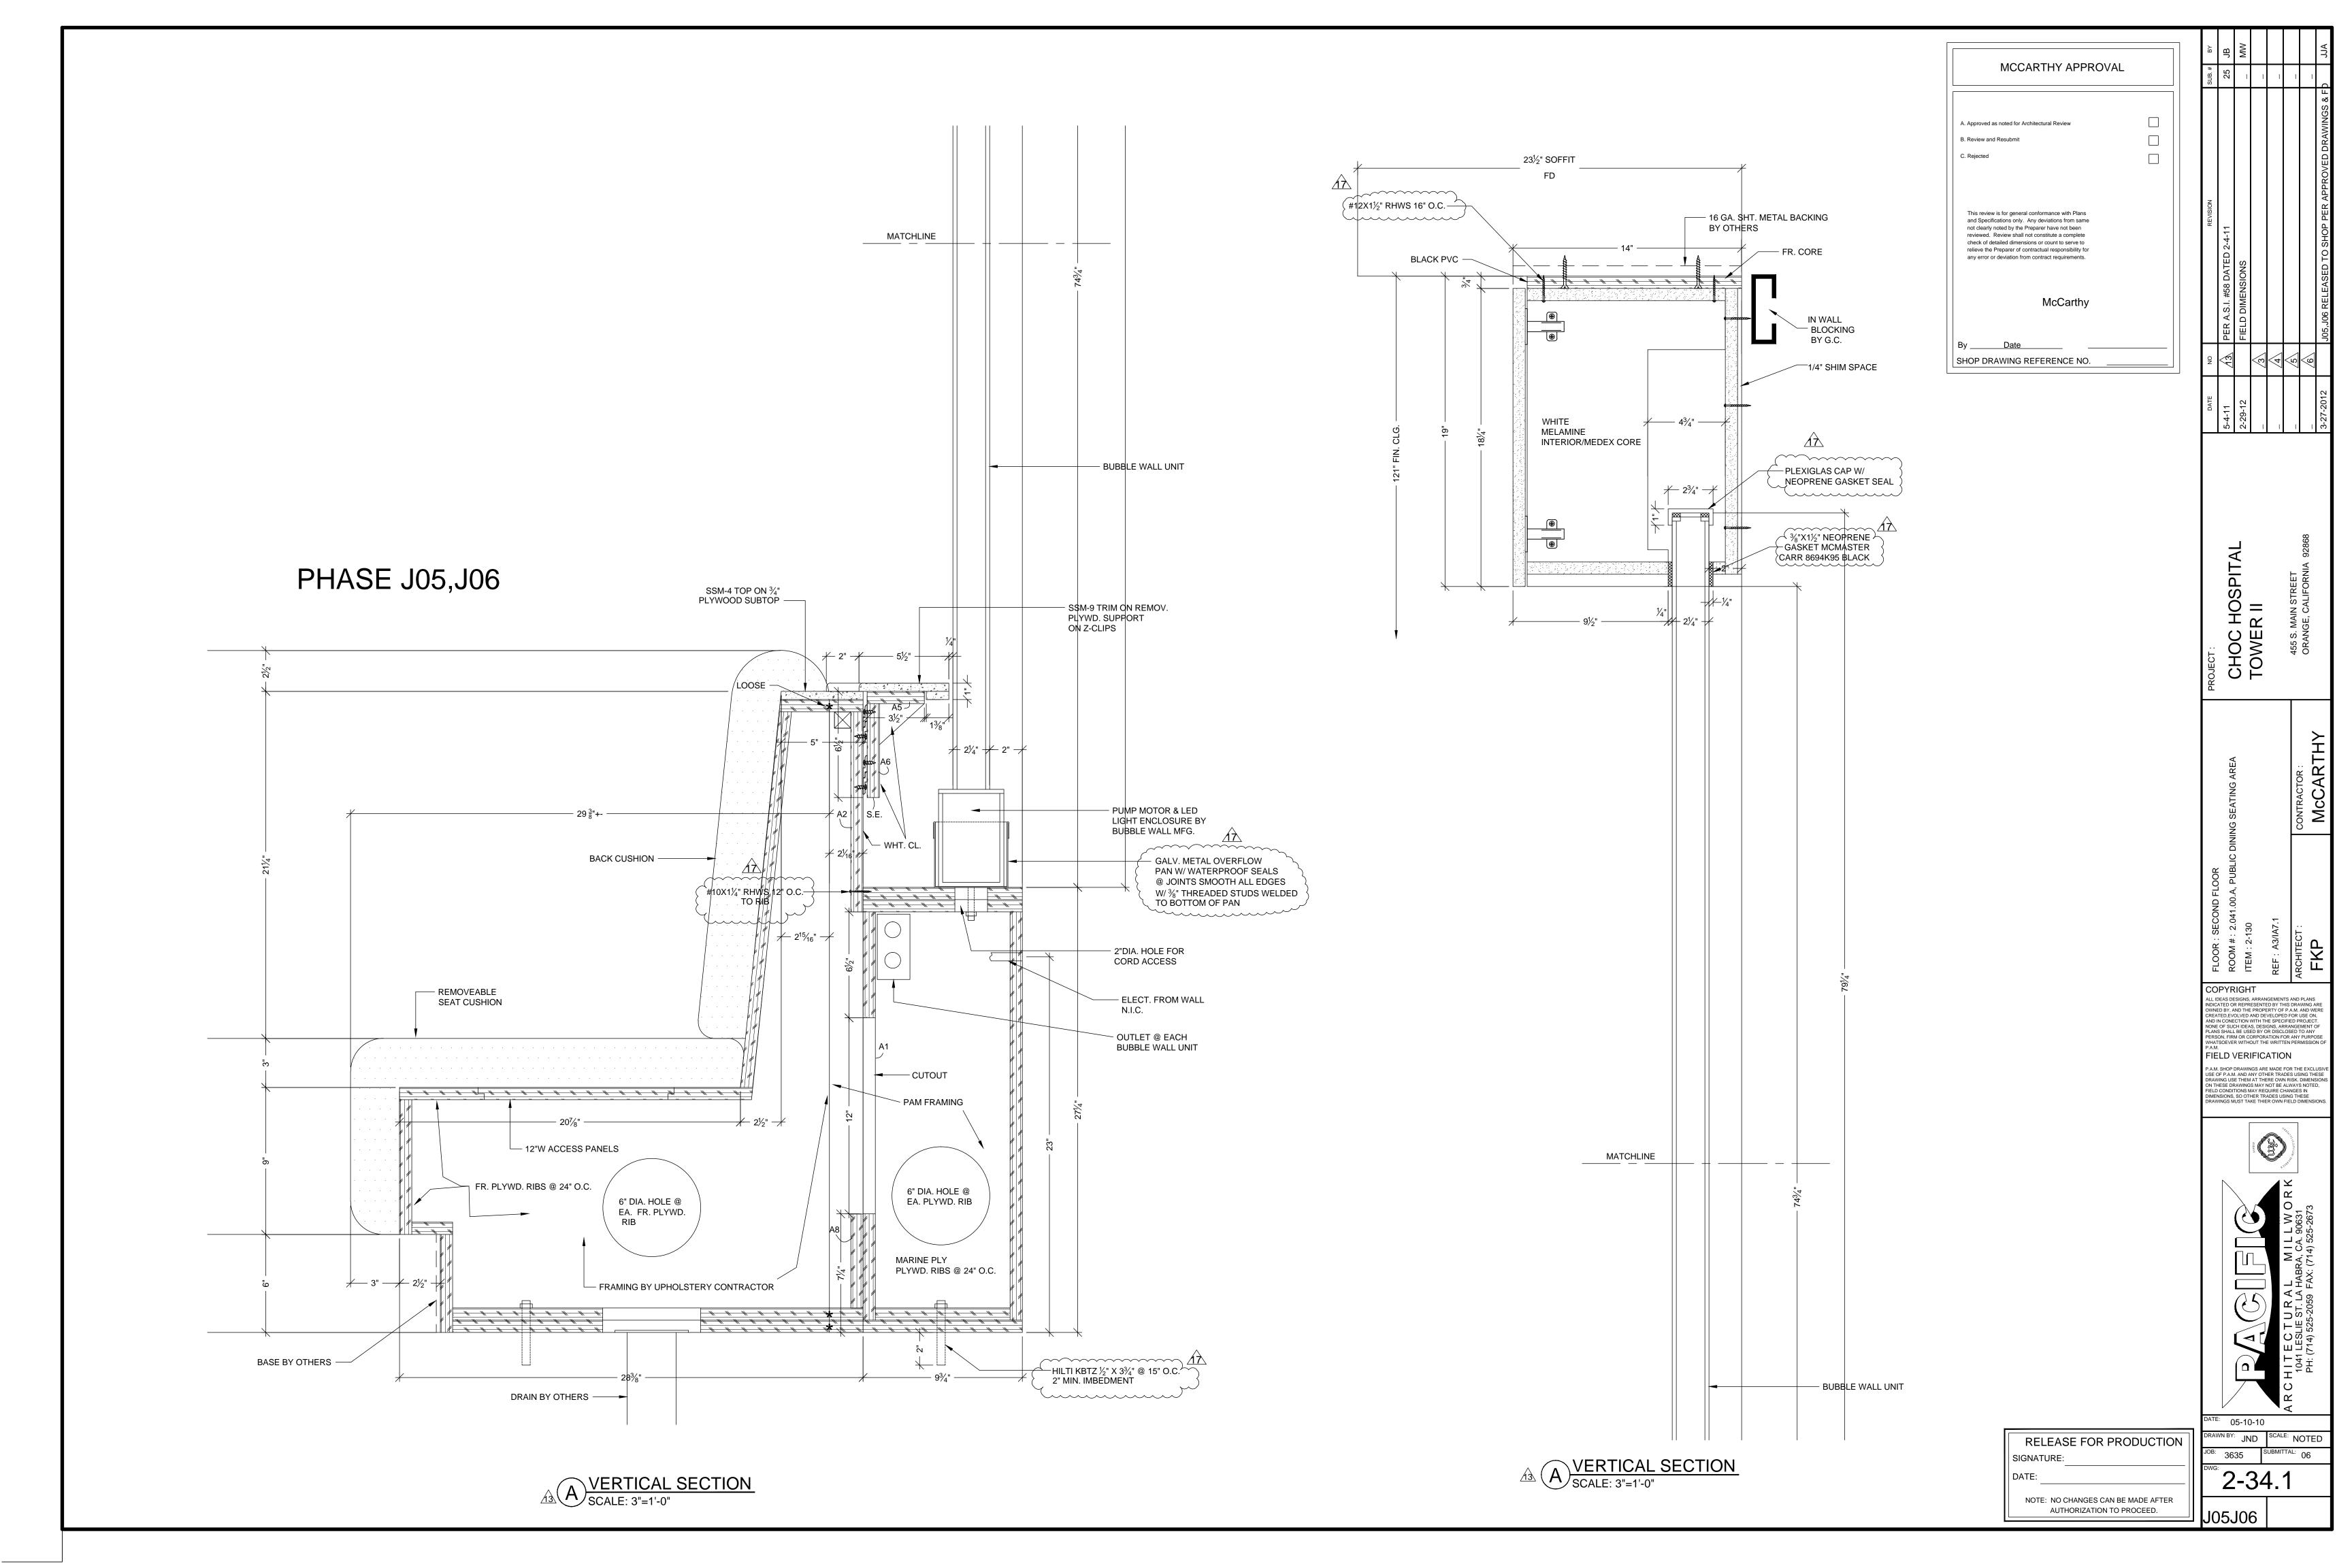

|   | ON       | <del>(3)</del>       |                  | $\sqrt{3}$ | 4 | <b>√</b> 2 | \9/ |   |
|                                                                                                                                                                                                                                                                                                                                                                  |   | DATE     | _                    | 12               |            |   |            |     | İ |

5-4-11 2-29-1 FIELD VERIFICATION

05-10-10 B: 3635 SUBMITTAL: 06 RELEASE FOR PRODUCTION

2-34.2 NOTE: NO CHANGES CAN BE MADE AFTER AUTHORIZATION TO PROCEED.

SIGNATURE:

NERTICAL SECTION
SCALE: 3"=1'-0"









CHOC HOSPITA TOWER II

COPYRIGHT

ALL IDEAS DESIGNS, ARRANGEMENTS AND PLANS INDICATED OR REPRESENTED BY THIS DRAWING ARROWNED BY, AND THE PROPERTY OF P.A.M. AND WER CREATED, EVOLVED AND DEVELOPED FOR USE ON, AND IN CONECTION WITH THE SPECIFIED PROJECT. NONE OF SUCH IDEAS, DESIGNS, ARRANGEMENT OF PLANS SHALL BE USED BY OR DISCLOSED TO ANY PERSON, FIRM OR CORPORATION FOR ANY PURPOSI WHATSOEVER WITHOUT THE WRITTEN PERMISSION: P.A.M.

P.A.M. SHOP DRAWINGS ARE MADE FOR THE EXCLU USE OF P.A.M. AND ANY OTHER TRADES USING THE DRAWING USE THEM AT THERE OWN RISK. DIMENSI ON THESE DRAWINGS MAY NOT BE ALWAYS NOTED FIELD CONDITIONS MAY REQUIRE CHANGES IN DIMENSIONS, SO OTHER TRADES USING THESE DRAWINGS MUST TAKE THIER OWN FIELD DIMENSION











A. Approved as noted for Architectural Review