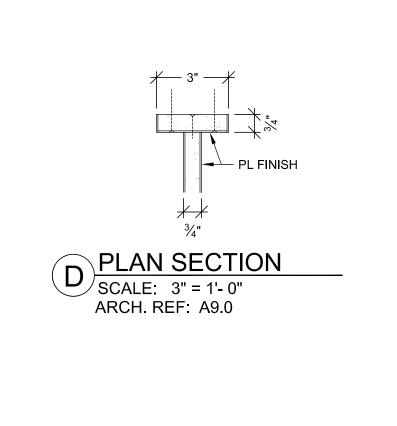

05-10-10 AWN BY: JB SCALE: NOTED

3635

B PLAN SECTION SCALE: 3" = 1'- 0"

ARCH REF: A9.0

5 FLOOR PLAN

A VERTICAL SECTION

SCALE: 1 1/2" = 1'- 0"

ARCH. REF: A2/A11.7