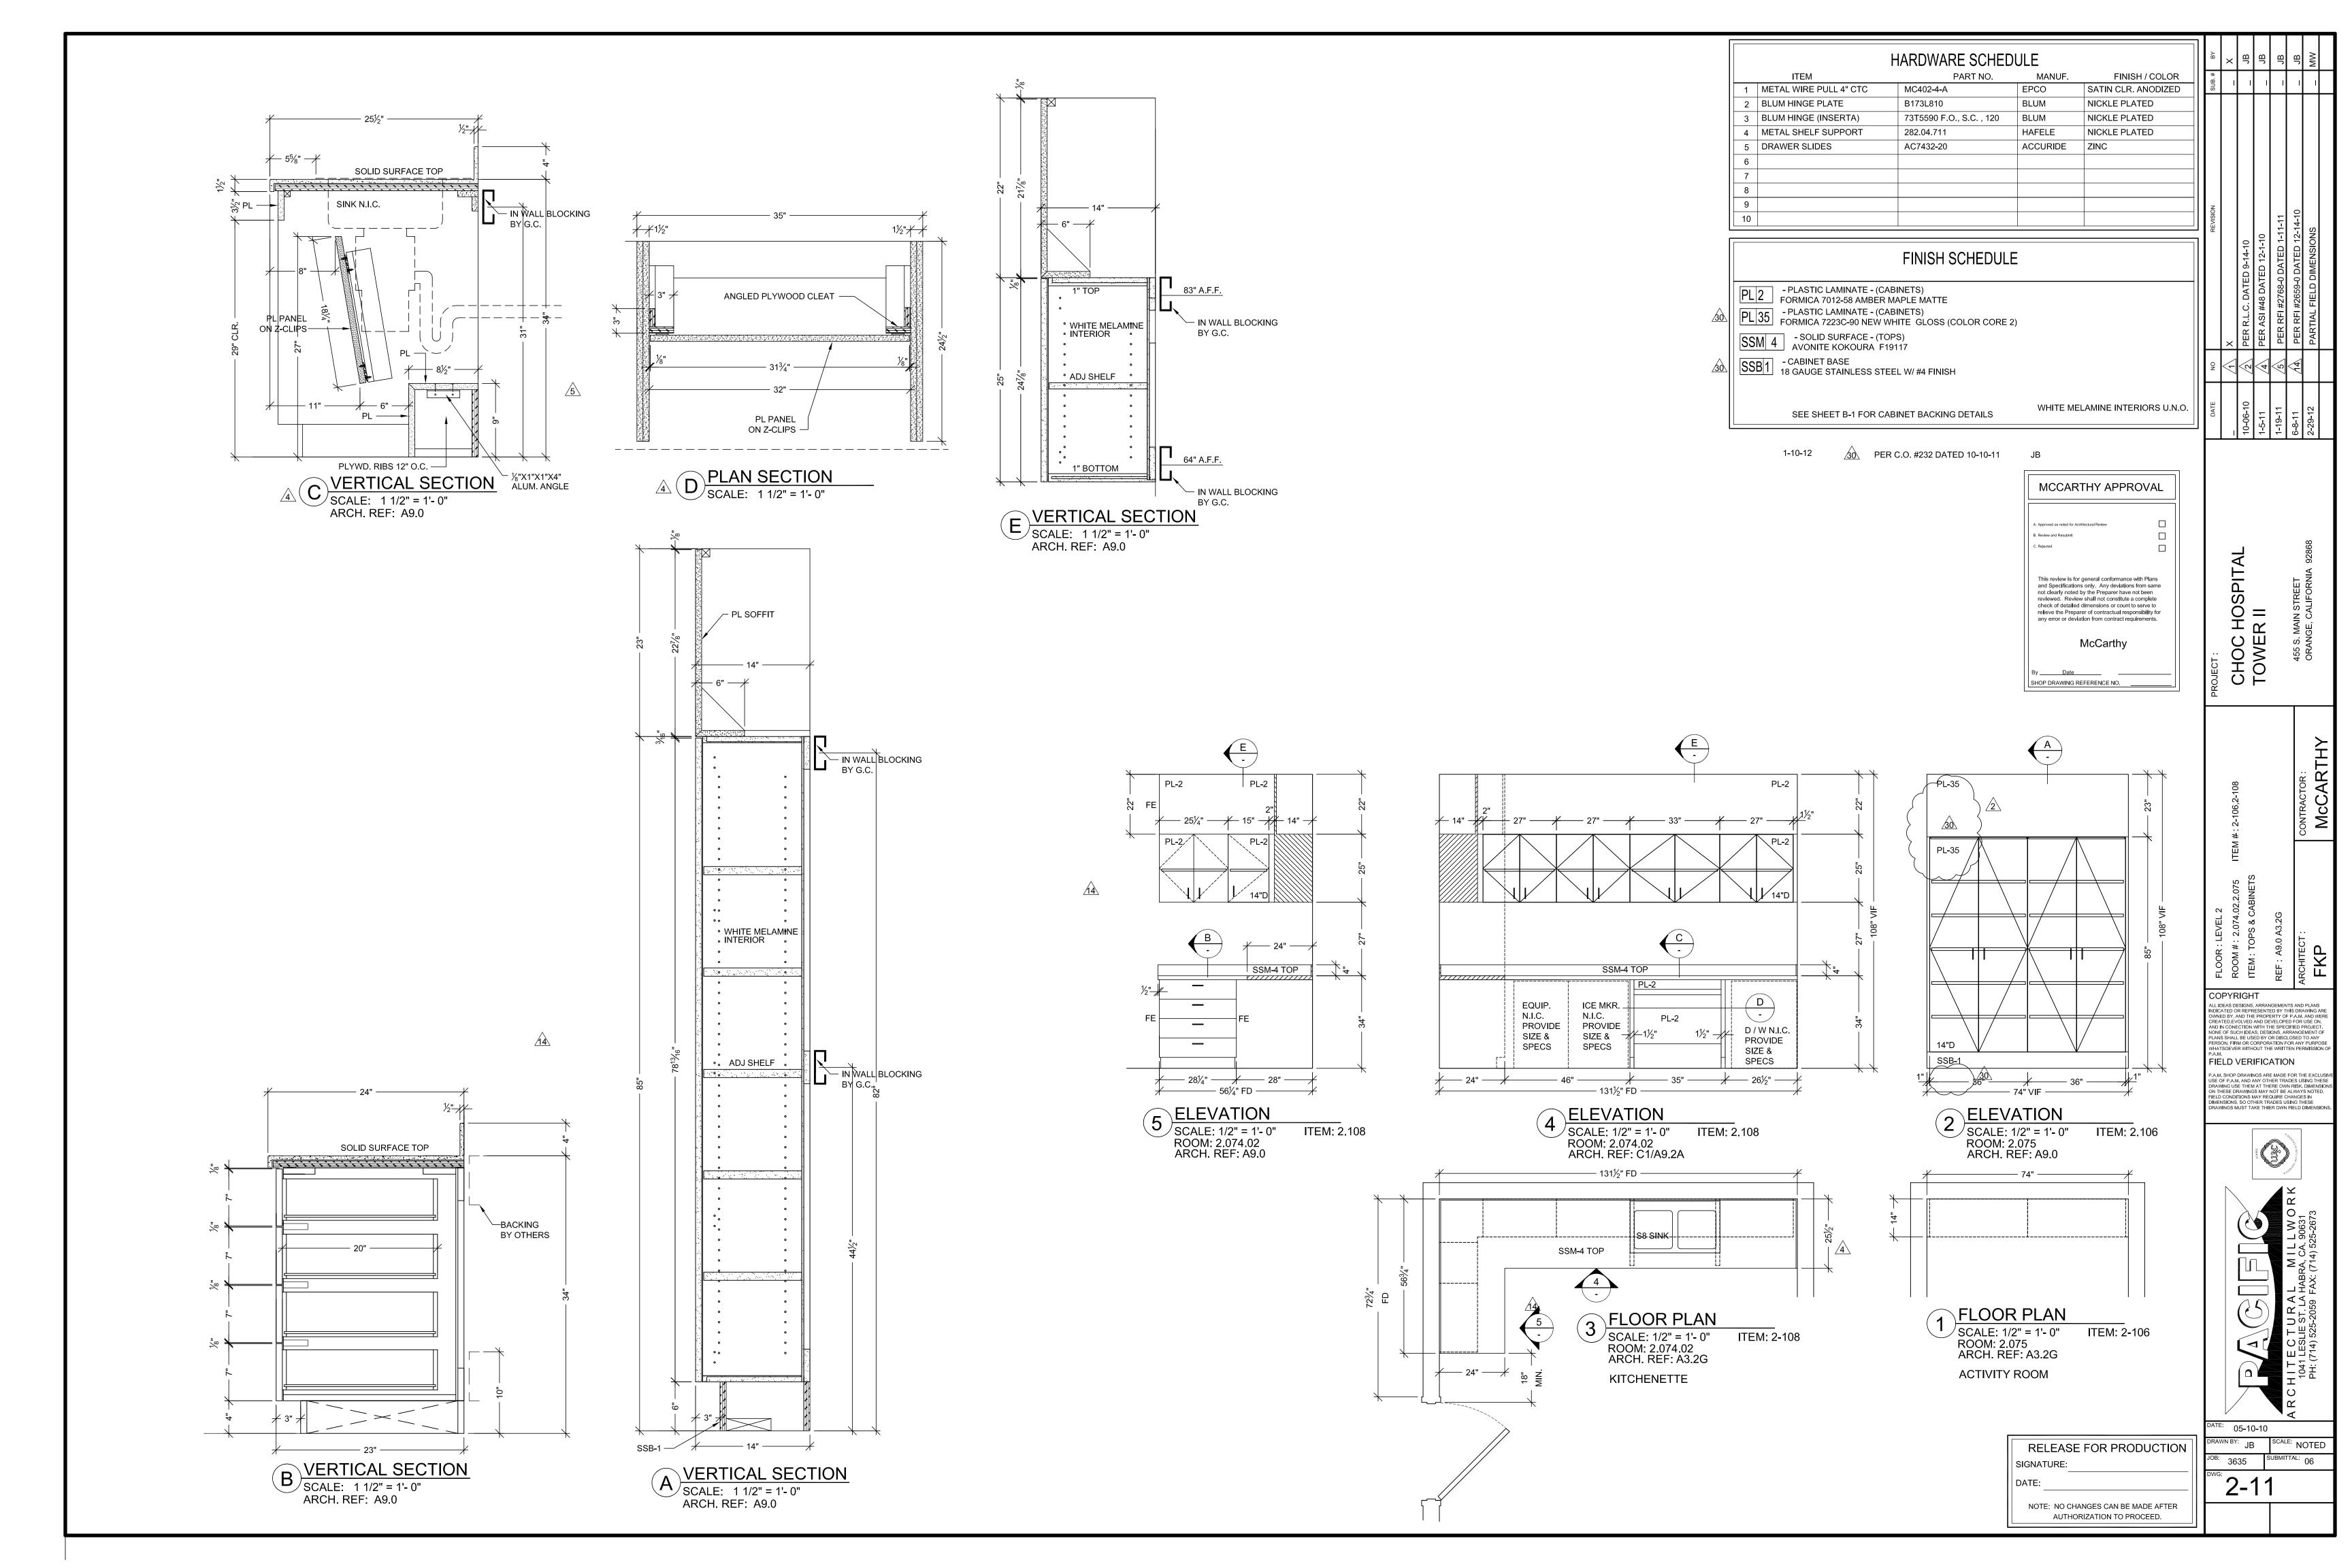

| <sup>JOB:</sup> 3635 | SUBMITTAL: 06         |
|        | <sup>DWG:</sup> 2-7. | 2                     |
|        |                      |                       |











VERTICAL SECTION

SCALE: 1 1/2" = 1'- 0"

ARCH. REF: A9.0

VERTICAL SECTION
SCALE: 1 1/2" = 1'- 0"
ARCH. REF: A9.0











NOTE: NO CHANGES CAN BE MADE AFTER AUTHORIZATION TO PROCEED.

COPYRIGHT

ALL IDEAS DESIGNS, ARRANGEMENTS AND PLANS INDICATED OR REPRESENTED BY THIS DRAWING ARE OWNED BY, AND THE PROPERTY OF P.AM. AND WERE CREATED, EVOLVED AND DEVELOPED FOR USE ON, AND IN CONECTION WITH THE SPECIFIED PROJECT. NONE OF SUCH IDEAS, DESIGNS, ARRANGEMENT OF PLANS SHALL BE USED BY OR DISCLOSED TO ANY PERSON, FIRM OR CORPORATION FOR ANY PURPOSE WHATSOEVER WITHOUT THE WRITTEN PERMISSION O P.A.M.

FIELD VERIFICATION









HARDWARE SCHEDULE PART NO. MANUF. ITEM FINISH / COLOR SATIN CLR. ANODIZED 1 METAL WIRE PULL 4" CTC MC402-4-A EPCO 2 BLUM HINGE PLATE B173L810 BLUM NICKLE PLATED 3 BLUM HINGE (INSERTA) 73T5590 F.O., S.C., 120 BLUM NICKLE PLATED

| RELEASE FOR PRODUCTION |
|------------------------|
| SIGNATURE:             |
| DATE:                  |
|                        |

NOTE: NO CHANGES CAN BE MADE AFTER AUTHORIZATION TO PROCEED.







RELEASE FOR PRODUCTION
SIGNATURE:

DATE:

NOTE: NO CHANGES CAN BE MADE AFTER

AUTHORIZATION TO PROCEED.

COPYRIGHT

ALL IDEAS DESIGNS, ARRANGEMENTS AND PLANS INDICATED OR REPRESENTED BY THIS DRAWING ARE OWNED BY, AND THE PROPERTY OF P.A.M. AND WERE CREATED, EVOLVED AND DEVELOPED FOR USE ON, AND IN CONECTION WITH THE SPECIFIED PROJECT. NONE OF SUCH IDEAS, DESIG