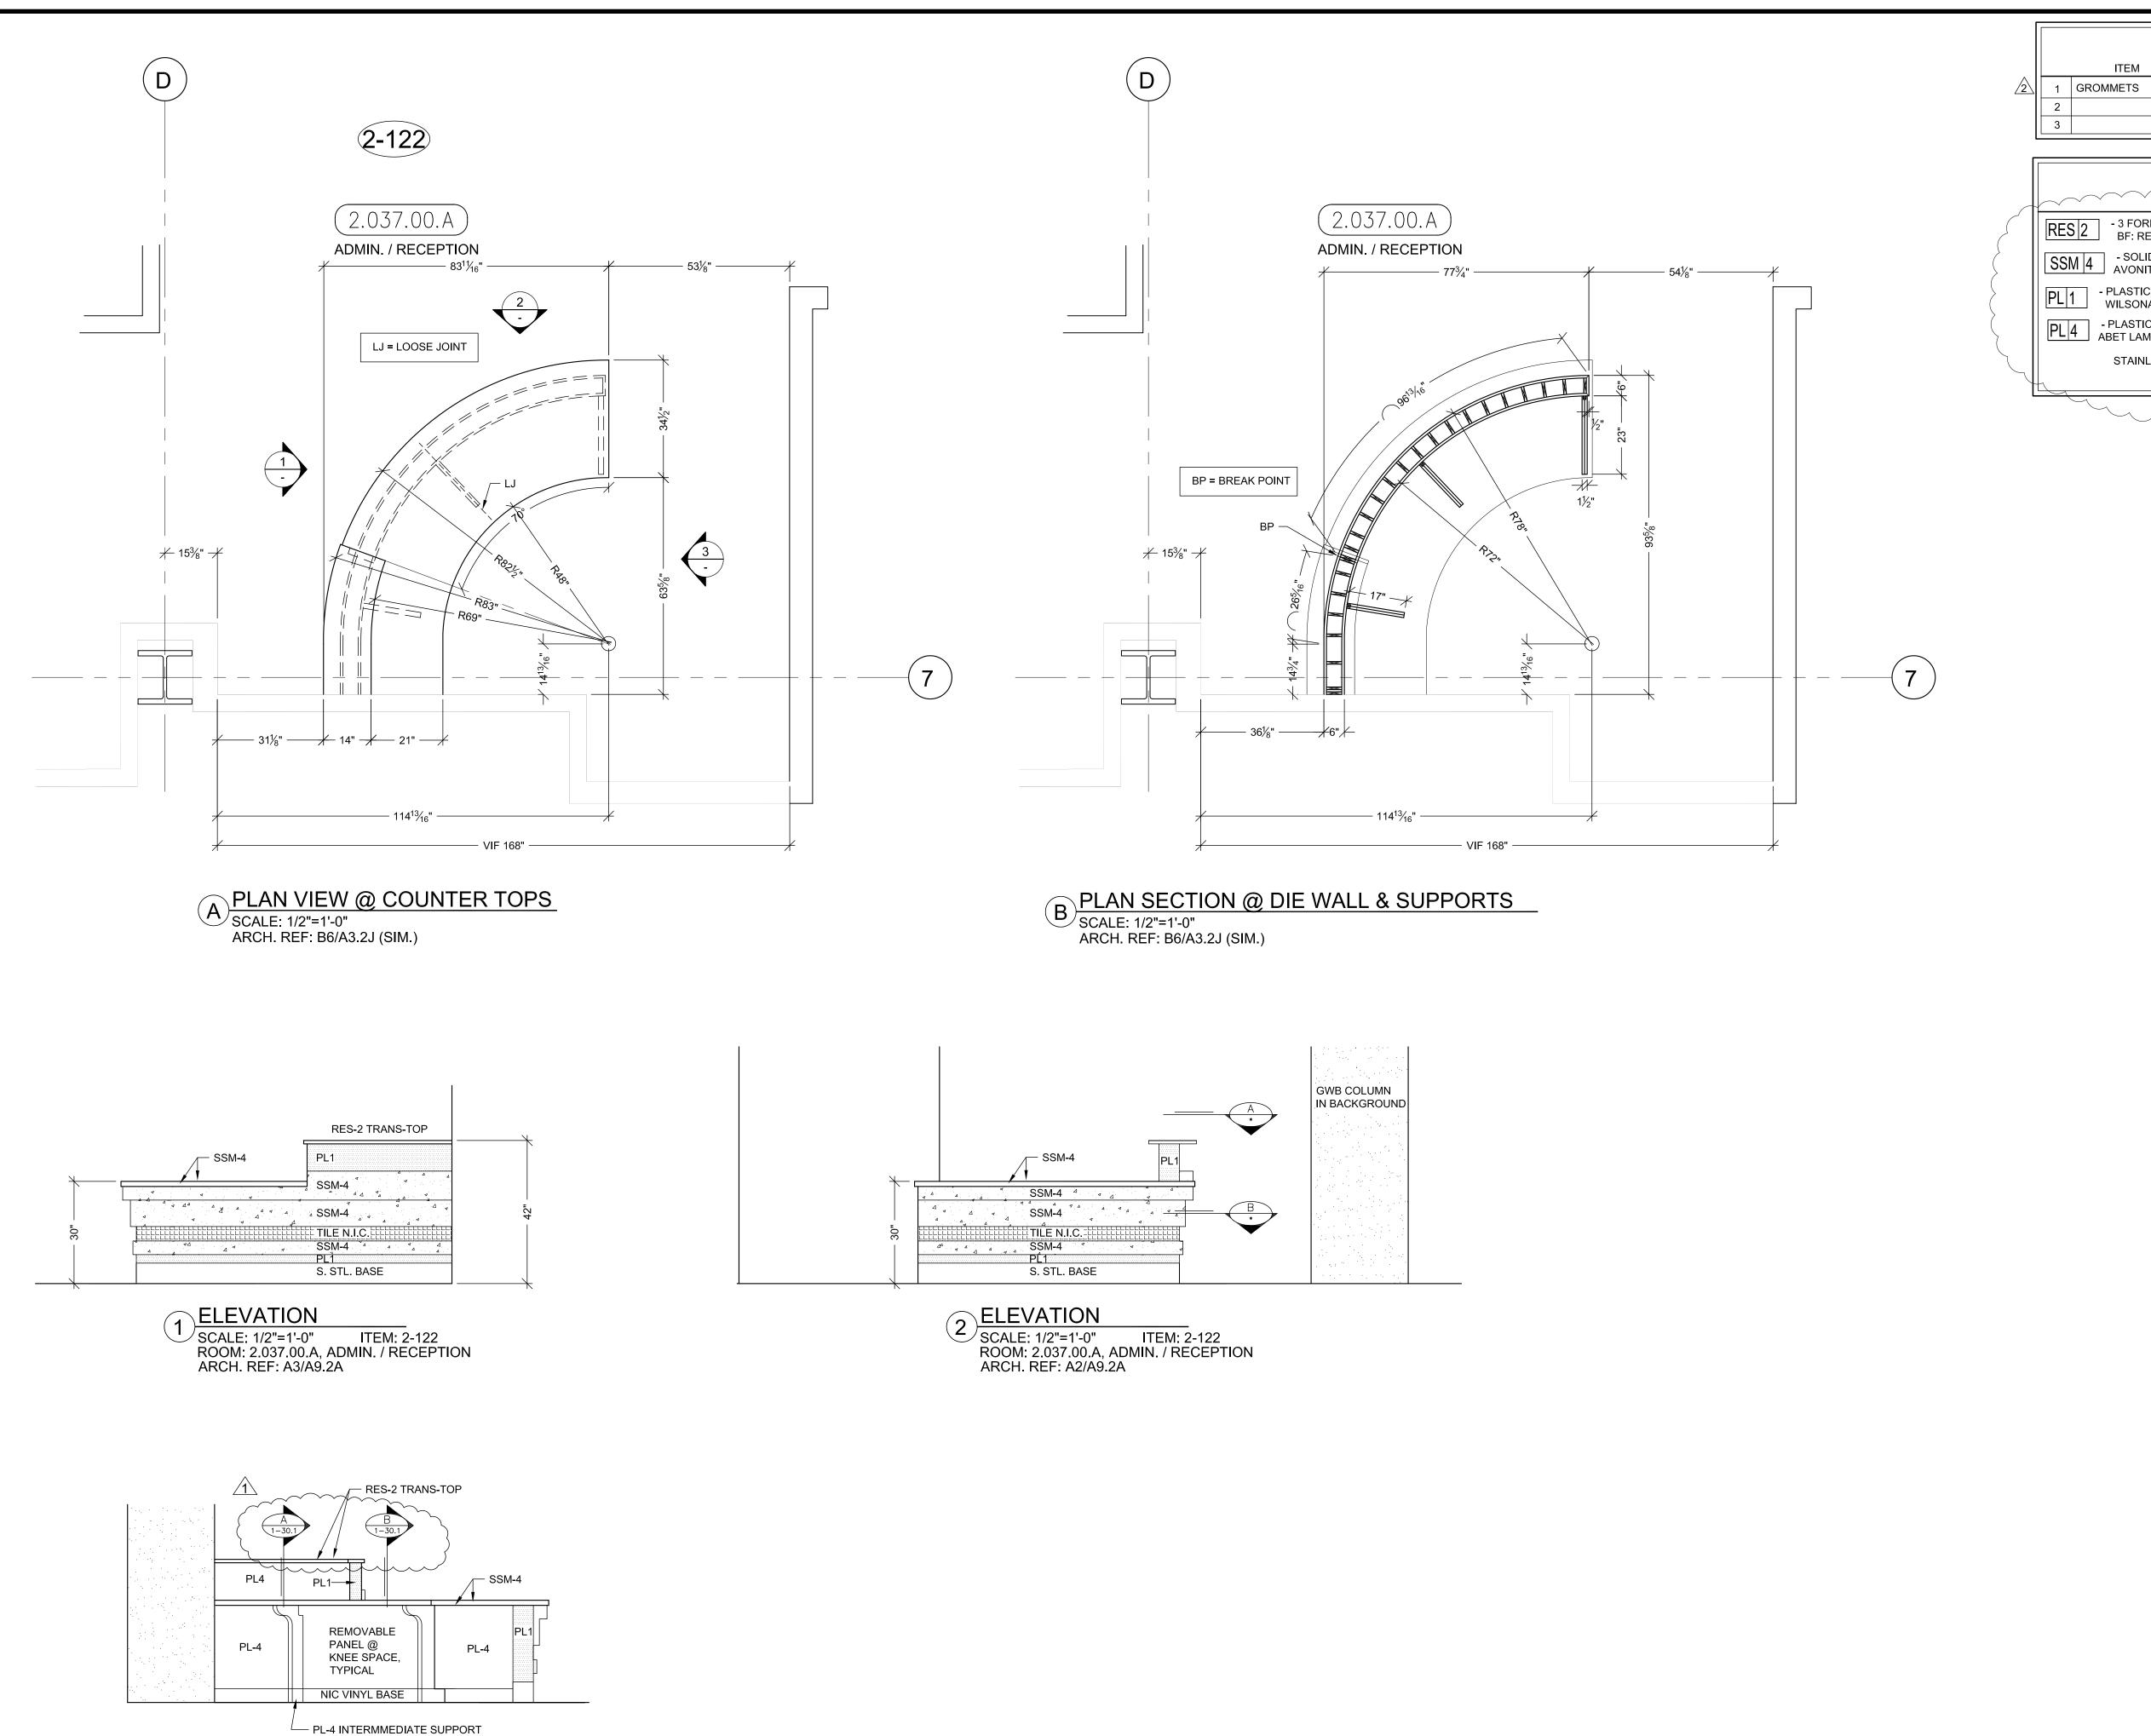

| ITEM #: 2-100.1,2-100.2                                                                                                                                                                                                                                                                  |                               |                            | CONTRACTOR: | McCARTHY |  |  |
|------------------------------------------------------------------------------------------------------------------------------------------------------------------------------------------------------------------------------------------------------------------------------------------|-------------------------------|----------------------------|-------------|----------|--|--|
| ROOM #: 2.014 ITEM                                                                                                                                                                                                                                                                       | ITEM : WALL PANELS & CABINETS | REF: IA5.2B,A7.1,A7.2,A8.5 | ARCHITECT : | FKP      |  |  |
| RIGHT                                                                                                                                                                                                                                                                                    |                               |                            |             |          |  |  |
| DESIGNS, ARRANGEMENTS AND PLANS OR REPRESENTED BY THIS DRAWING ARE , AND THE PROPERTY OF P.A.M. AND WERE EVOLVED AND DEVELOPED FOR USE ON, NECTION WITH THE SPECIFIED PROJECT. SUCH IDEAS, DESIGNS, ARRANGEMENT OF ALL BE USED BY OR DISCLOSED TO ANY IRM OR CORPORATION FOR ANY PURPOSE |                               |                            |             |          |  |  |