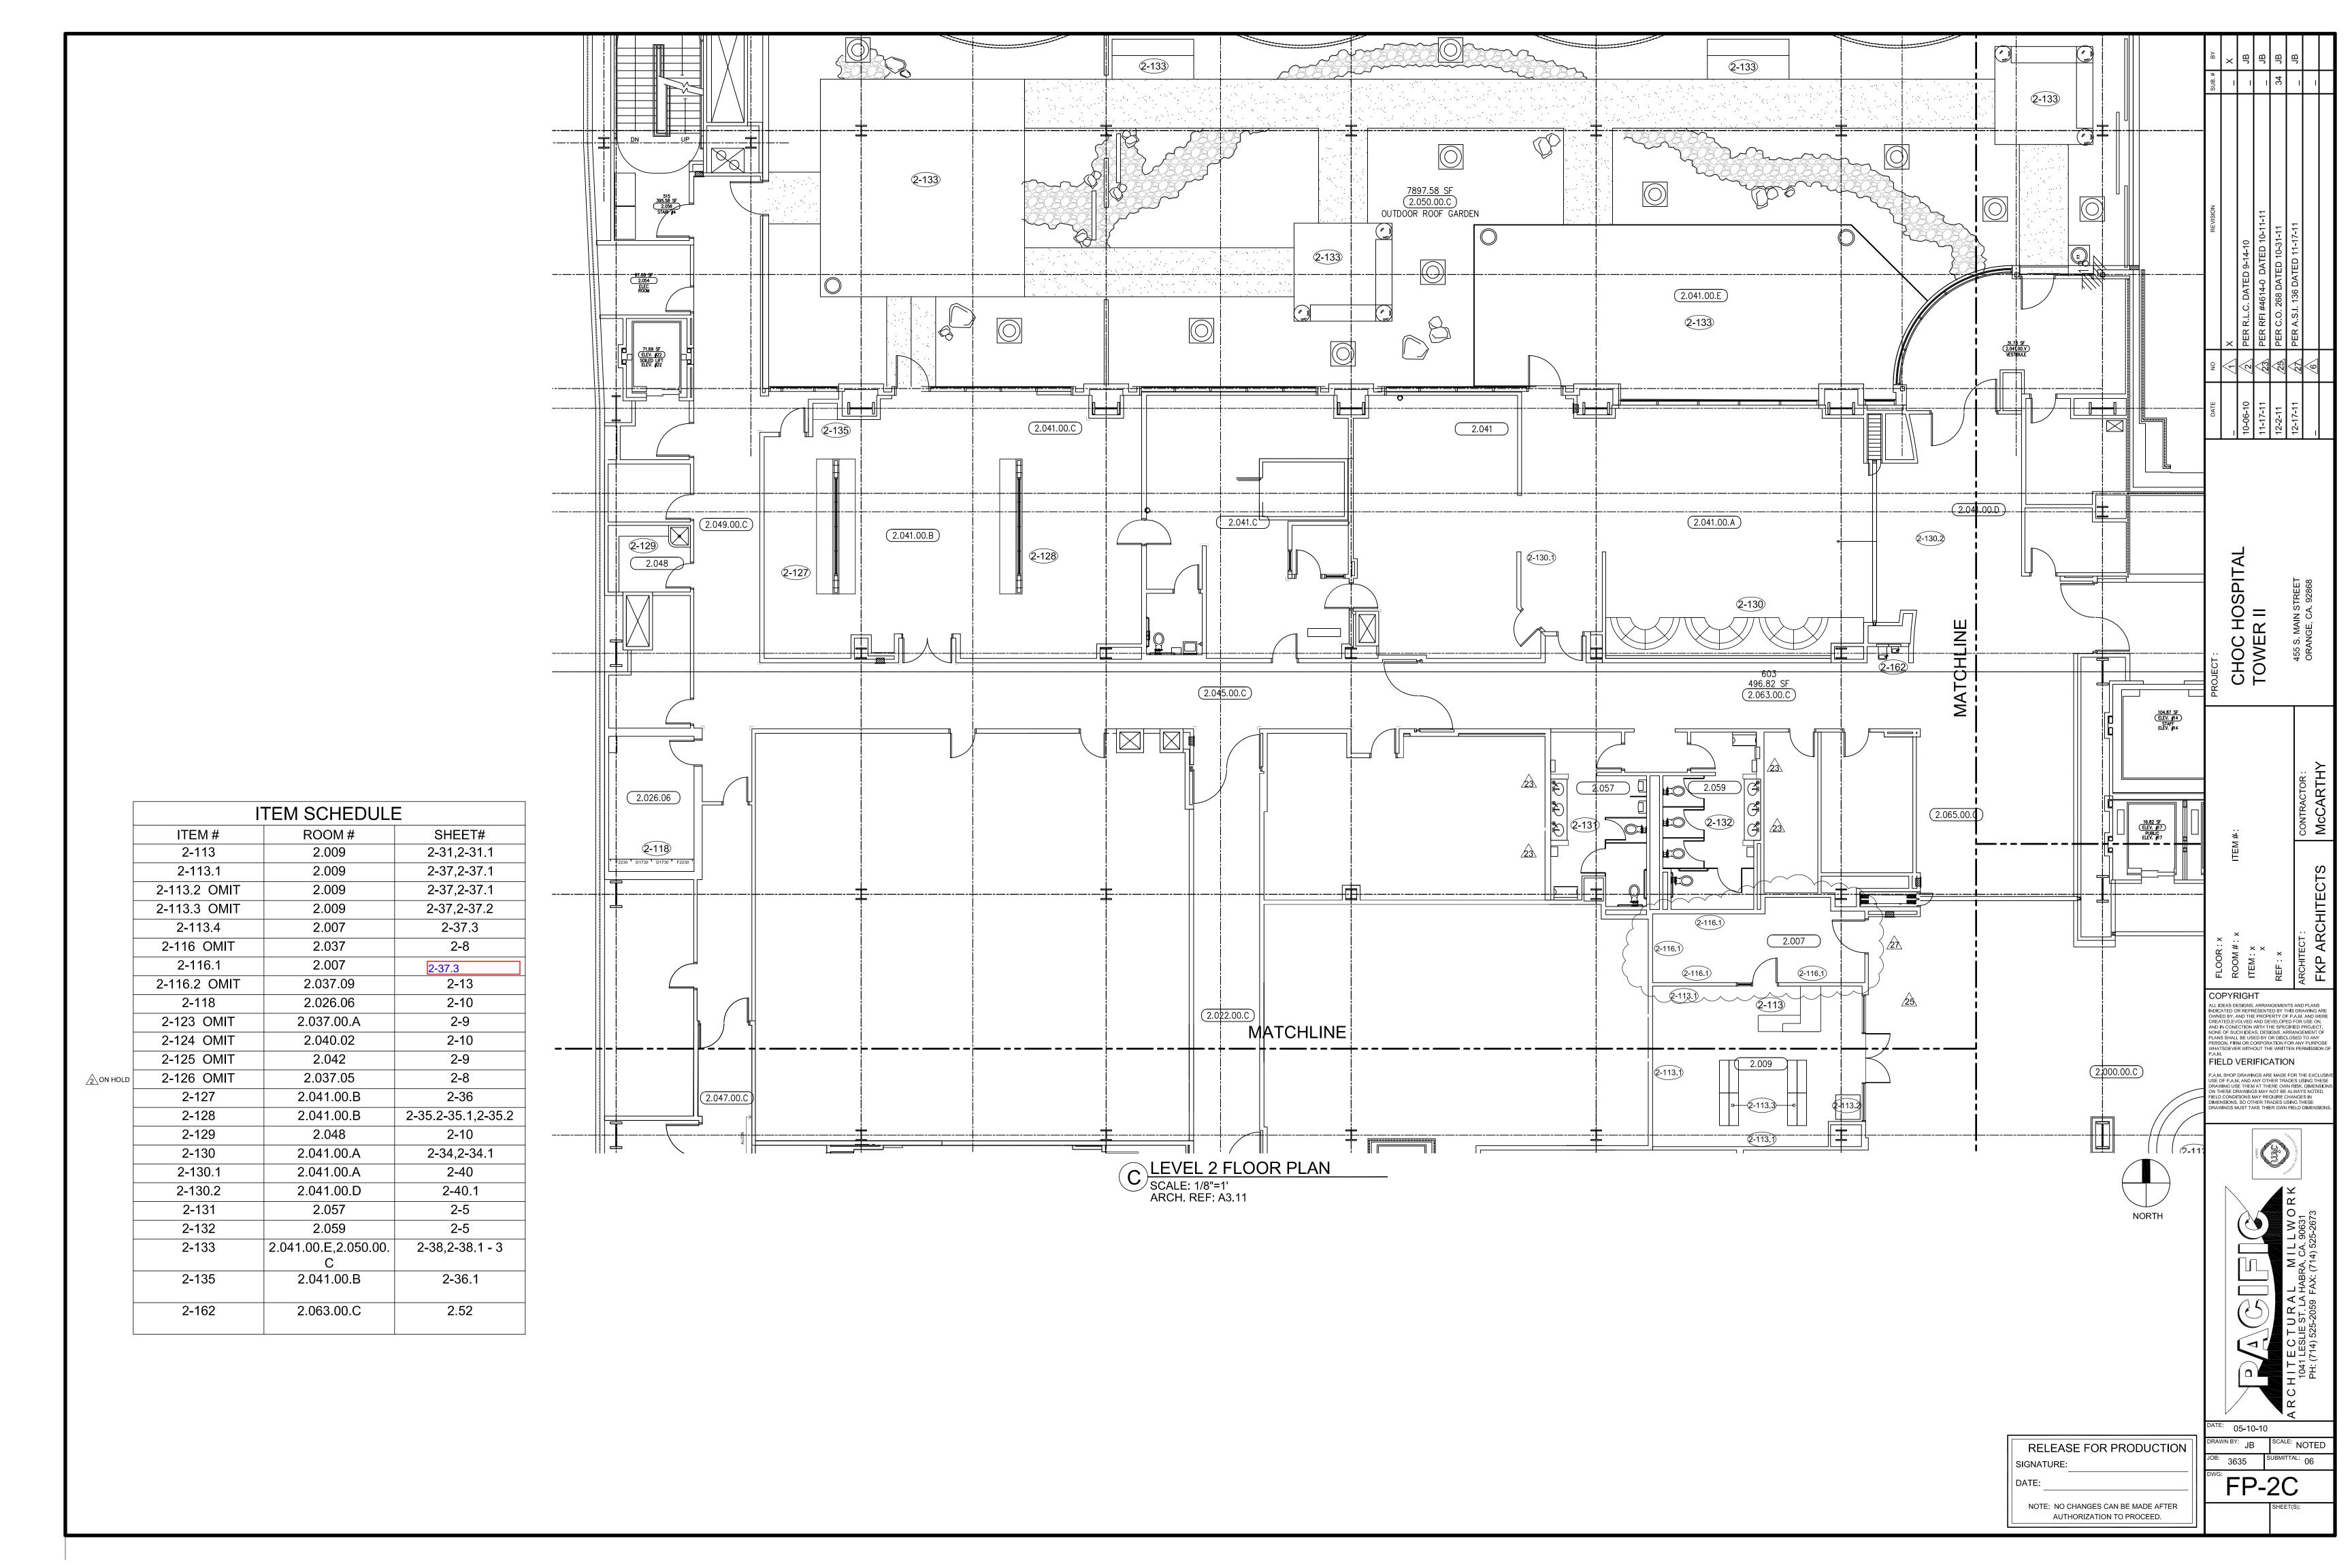

DEVEL 2 FLOOR PLAN
SCALE: 1/8"=1'
ARCH. REF: A3.11

| ITEM SCHEDULE |            |                 |  |  |  |  |
|---------------|------------|-----------------|--|--|--|--|
| ITEM#         | ROOM#      | SHEET#          |  |  |  |  |
| 2-105         | 2.074      | 2-12            |  |  |  |  |
| 2-107         | 2.076      | 2-12            |  |  |  |  |
| 2-108         | 2.074.02   | 2-11            |  |  |  |  |
| 2-109         | 2.084.00.C | 2-14            |  |  |  |  |
| 2-110         | 2.084.00.C | 2-14            |  |  |  |  |
| 2-110.1       | 2.084      | 2-14            |  |  |  |  |
| 2-133         | 2.080.00.C | 2-38,2-38.1 - 3 |  |  |  |  |
| 2-134         | 2.082      | 2-12            |  |  |  |  |
| 2-163         | 2.074.01   | 2-39            |  |  |  |  |
| 2-163         | 2.076.01   | 2-39            |  |  |  |  |
| 2-163         | 2.085      | 2-39            |  |  |  |  |