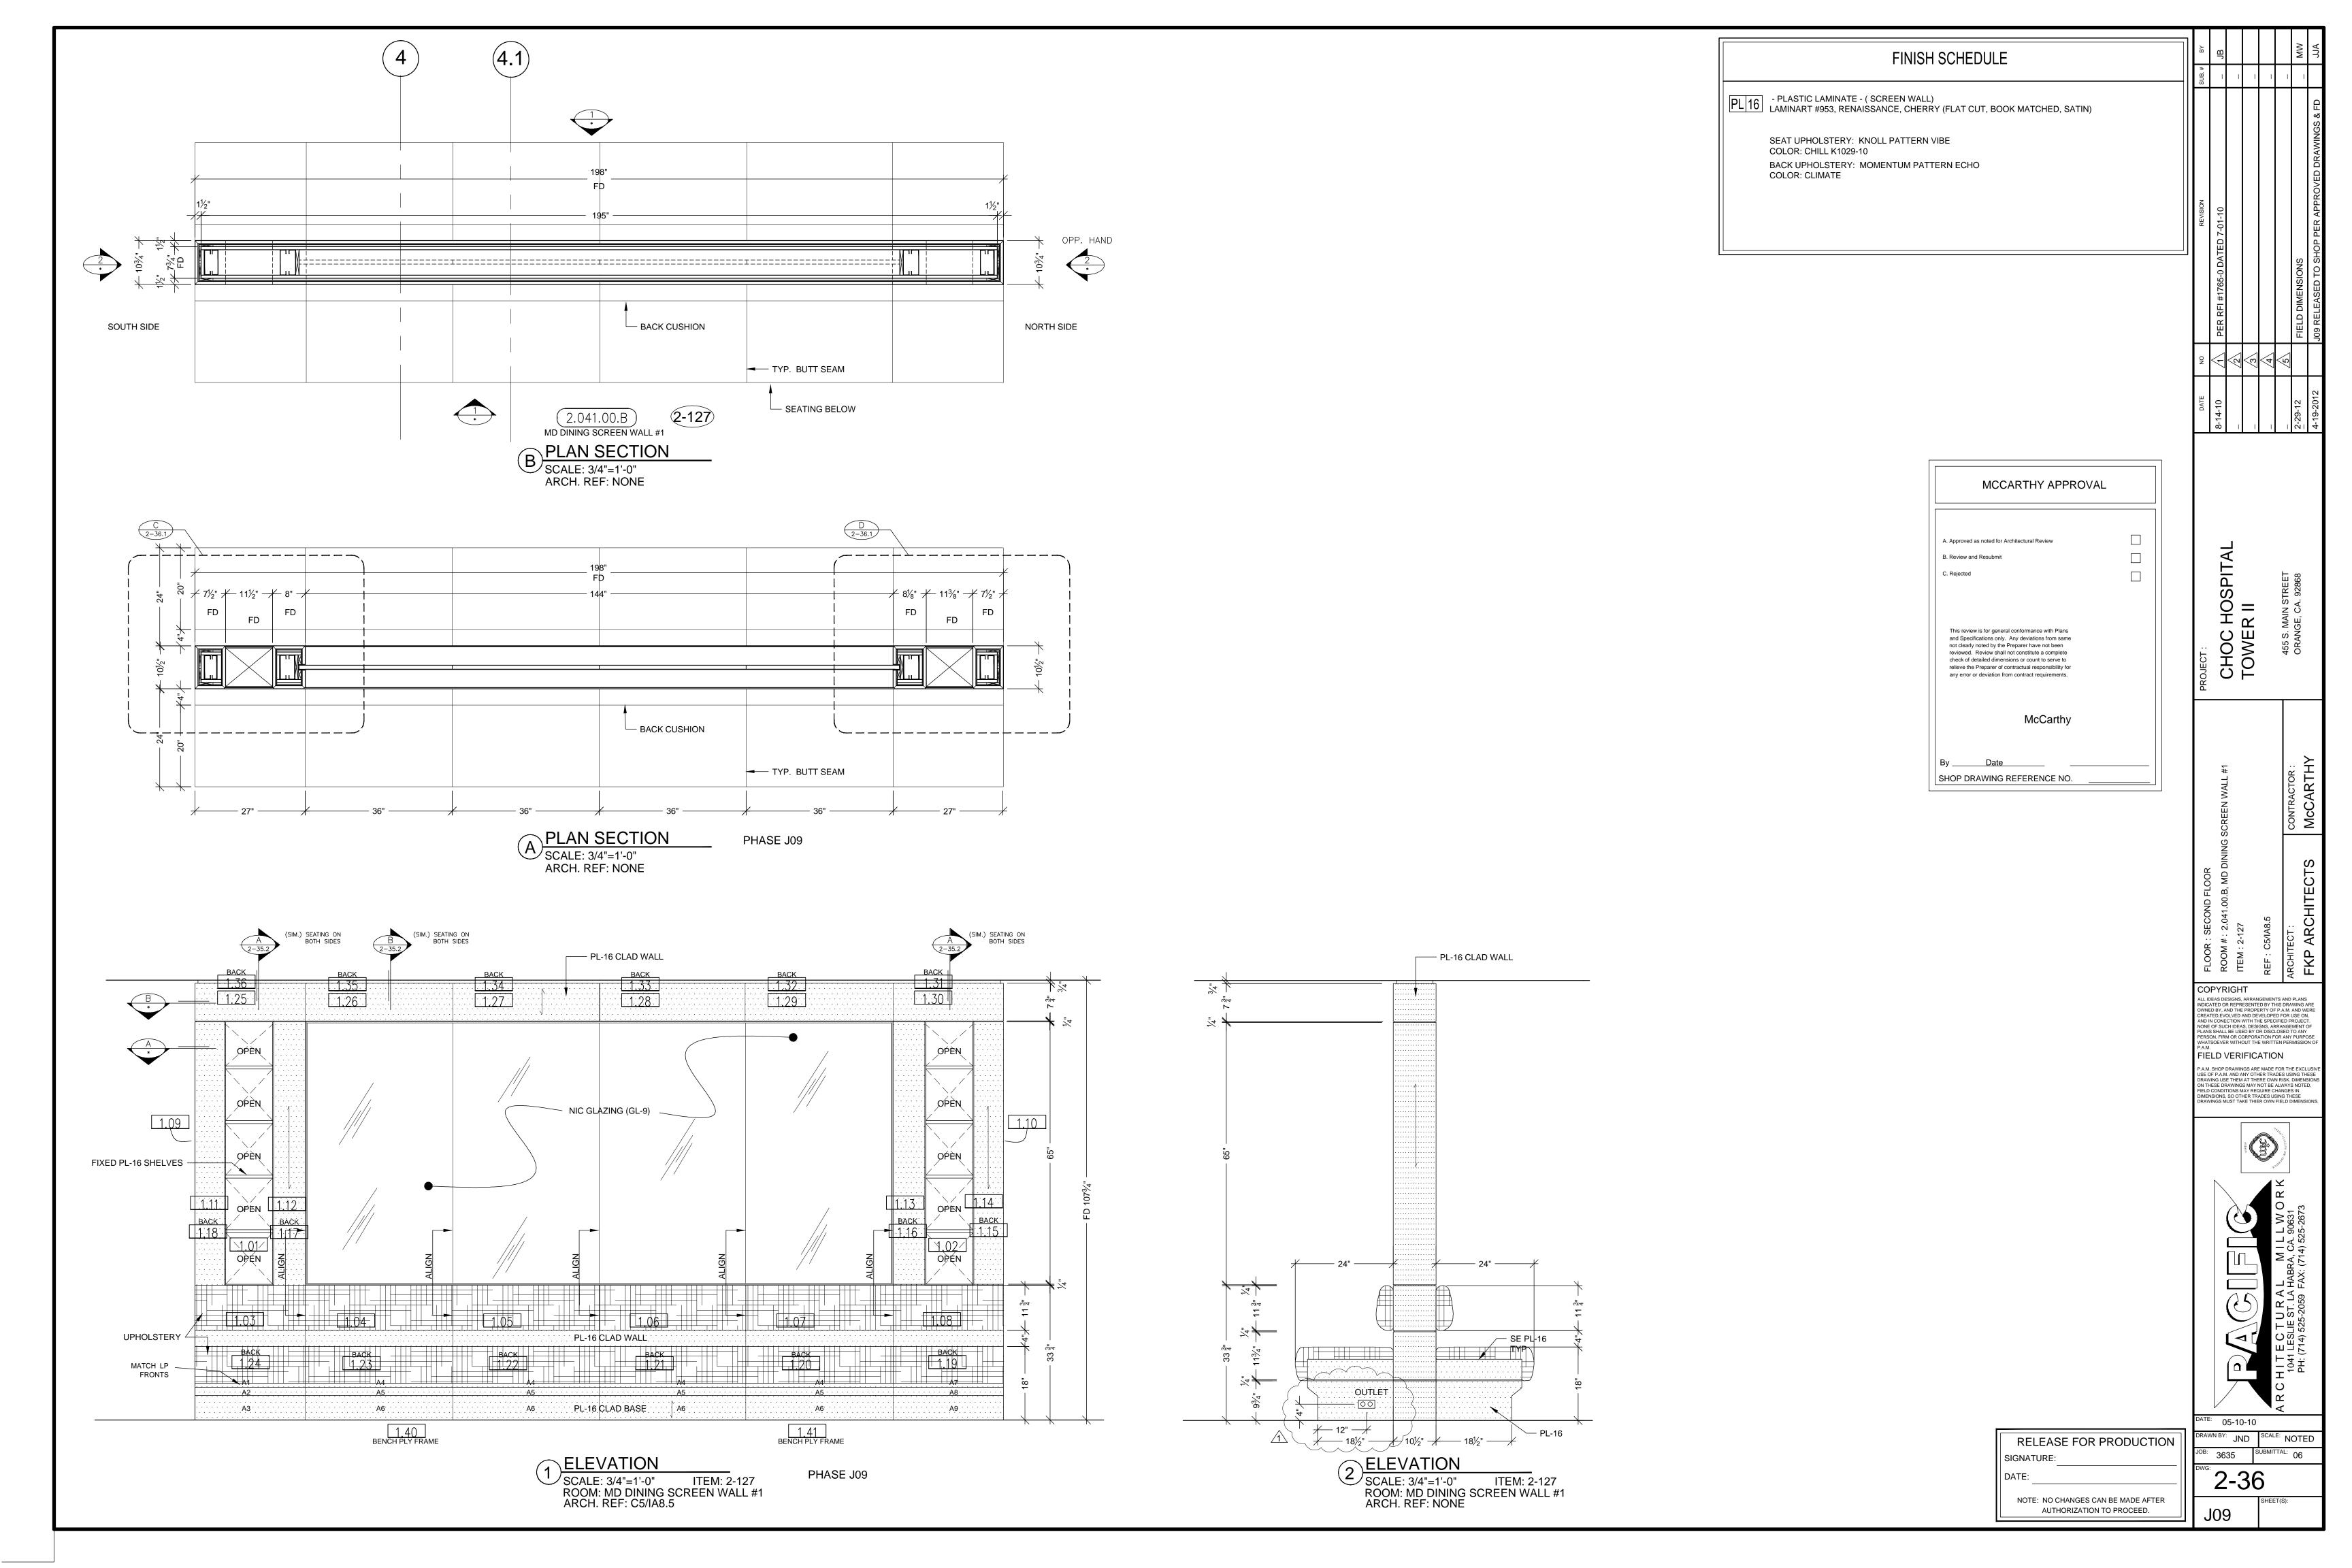

GS, SO OTHER TRADES USING THESE DRAWINGS MOY REQUIRE CHANGES IN DIMENSIONS, SO OTHER TRADES USING THESE DRAWINGS MUST TAKE THIER OWN FIELD DIMENSIONS.



RAWN BY: JND SCALE: NOTED

3635

RELEASE FOR PRODUCTION
SIGNATURE:
DATE:

NOTE: NO CHANGES CAN BE MADE AFTER AUTHORIZATION TO PROCEED.

DWG:

2-35.2

SHEET(S):

B VERTICAL SECTION
SCALE: 1 1/2"=1'-0"
ARCH. REF.: A4/IA7.1 (SIM.)









MCCARTHY APPROVAL

FINISH SCHEDULE

PL 16 - PLASTIC LAMINATE - ( CABINET)
LAMINART #953, RENAISSANCE, CHERRY (FLAT CUT, BOOK MATCHED, SATIN)

SSM 1 - SOLID SURFACE - ( TOP)
AVONITE WHITE SANDS K1 6636 SATIN

23"D

FD

FD

FLOOR PLAN

SCALE: 1/2"=1'-0" ITEM: 2-135

ROOM: MD DINING 2.041.00.B

ARCH. REF: A3.2K

SSM-1 TOP





7-20-11 AWN BY: JB SCALE: NOTED <sup>OB:</sup> 3635 2-36.1

CHOC HOSPITA TOWER II









MCCARTHY APPROVAL A. Approved as noted for Architectural Review B. Review and Resubmit This review is for general conformance with Plans and Specifications only. Any deviations from same and Specifications only. Any deviations from same not clearly noted by the Preparer have not been reviewed. Review shall not constitute a complete check of detailed dimensions or count to serve to relieve the Preparer of contractual responsibility for any error or deviation from contract requirements. McCarthy SHOP DRAWING REFERENCE NO.

| RELEASE FOR PRODUCTION                                          |  |  |  |  |  |
|-----------------------------------------------------------------|--|--|--|--|--|
| SIGNATURE:                                                      |  |  |  |  |  |
| DATE: