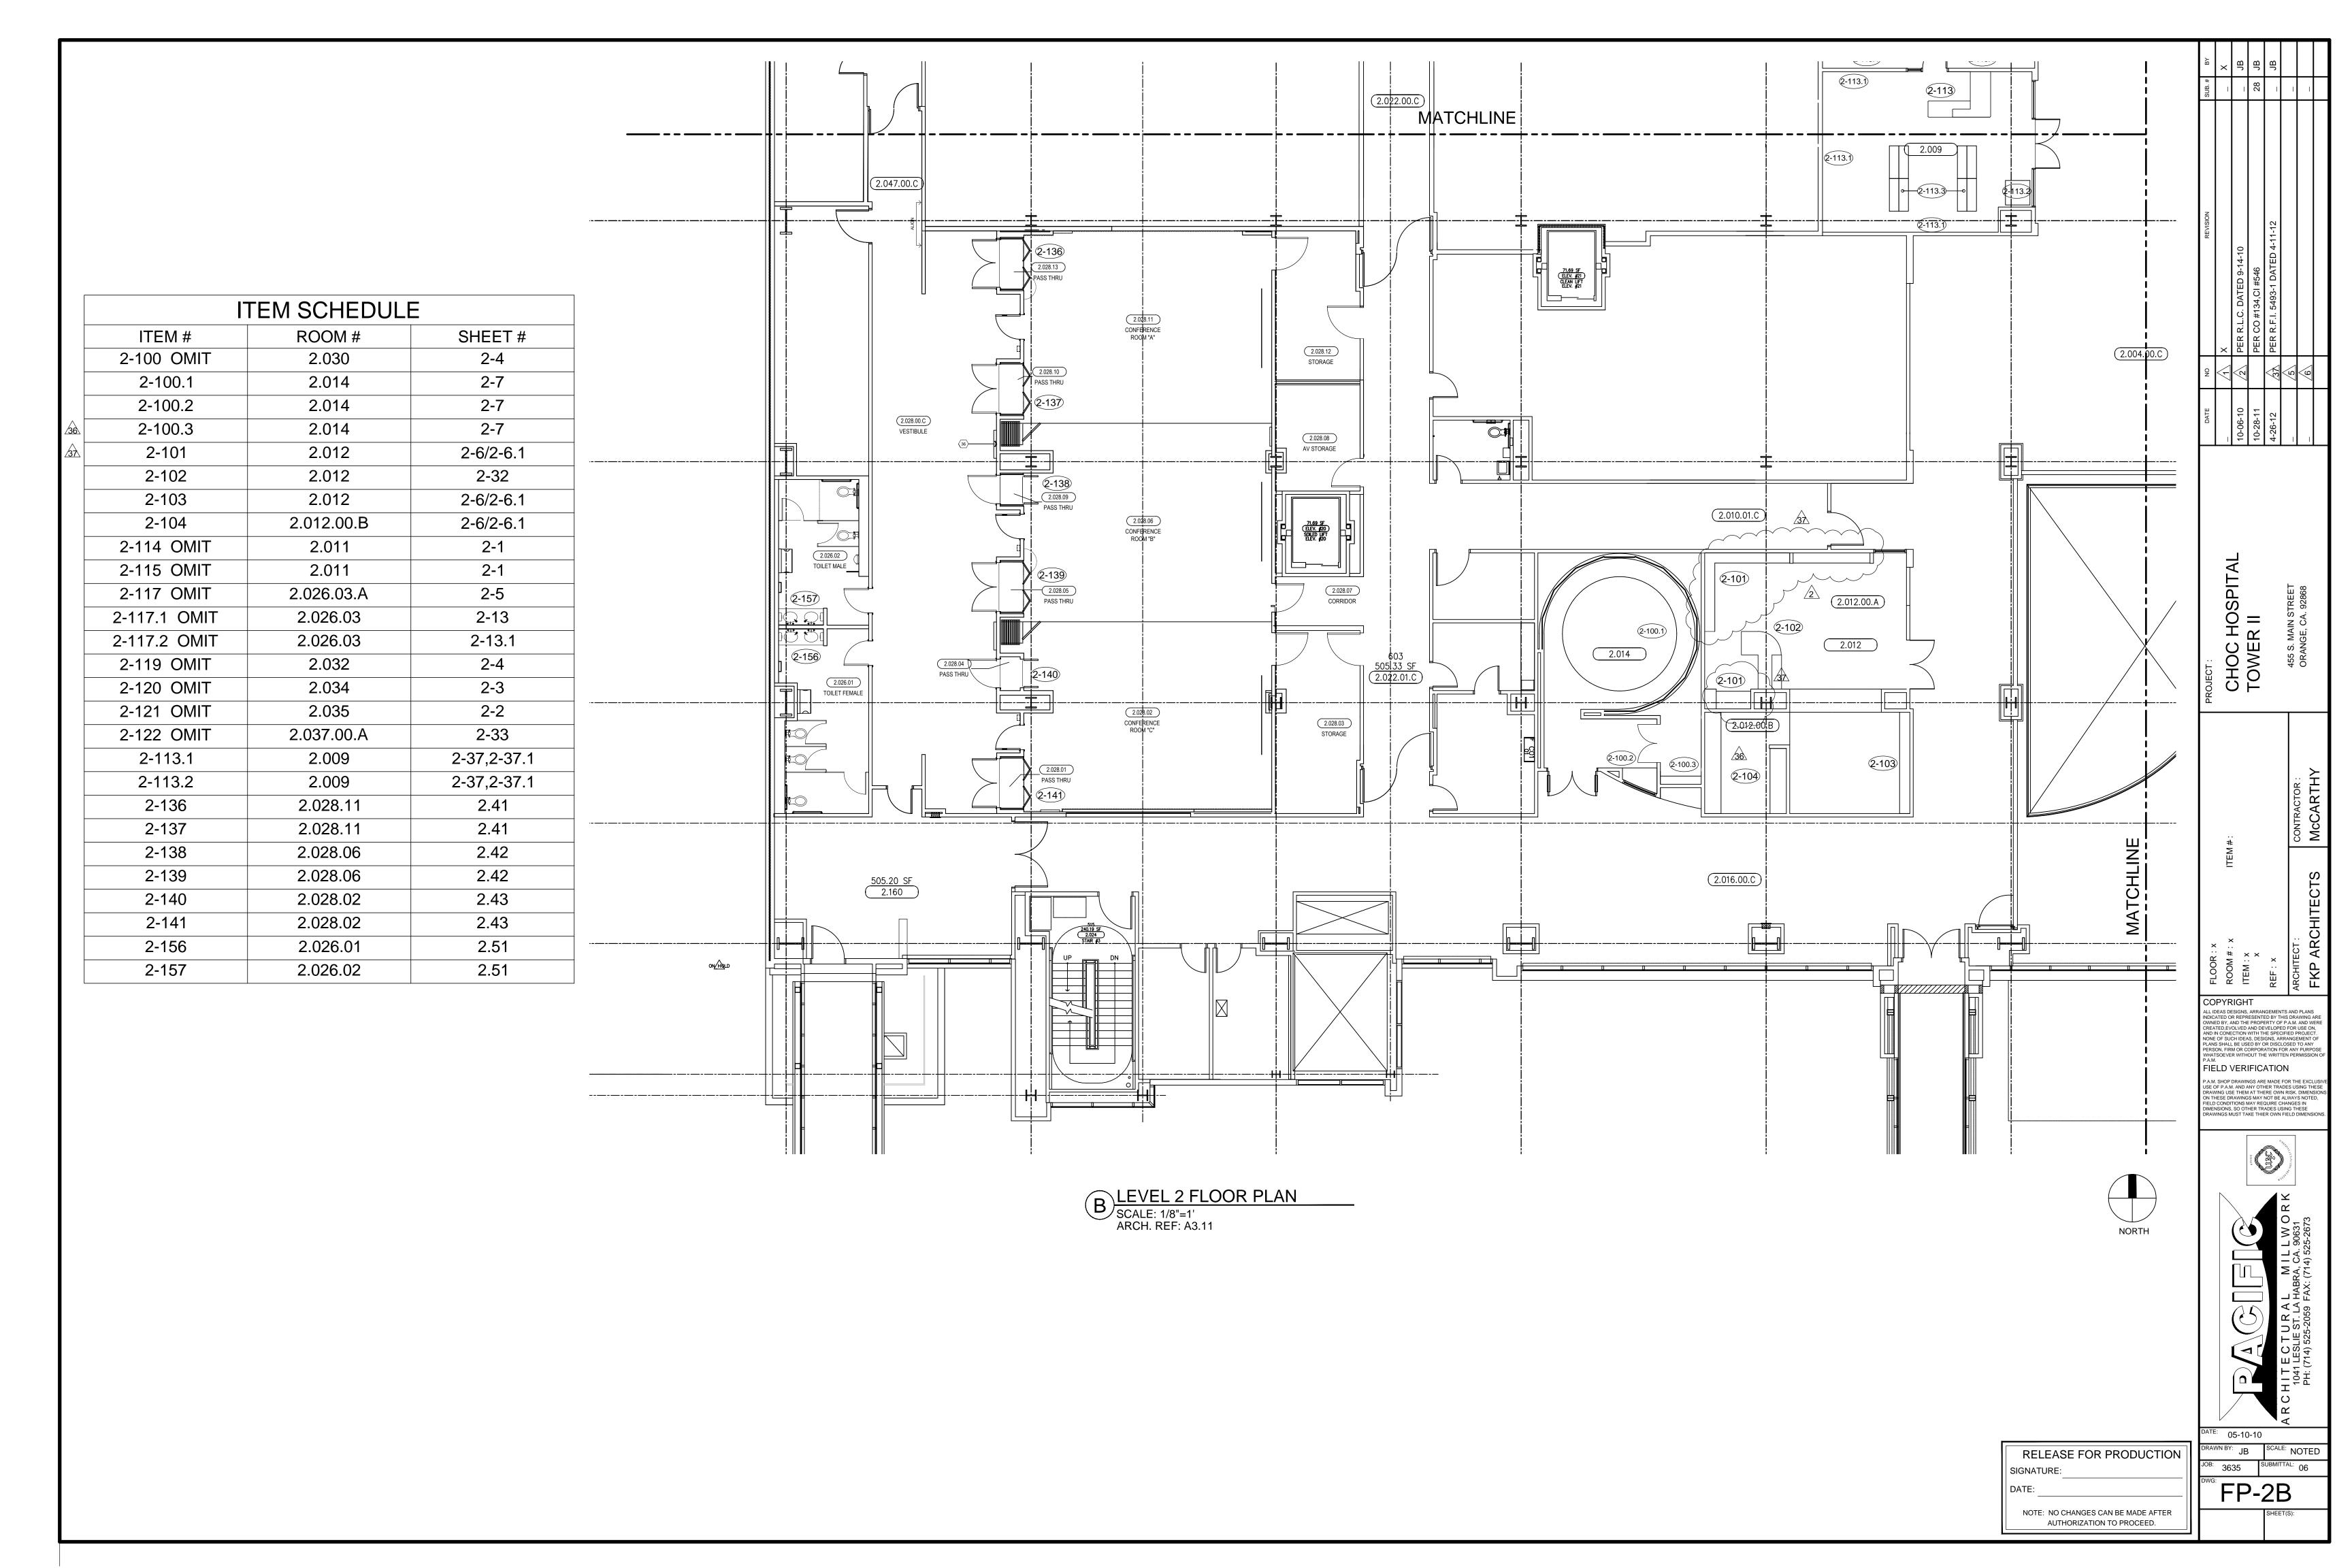

DEVEL 2 FLOOR PLAN
SCALE: 1/8"=1'
ARCH. REF: A3.11

| ITEM SCHEDULE |            |                 |  |  |  |  |
|---------------|------------|-----------------|--|--|--|--|
| ITEM#         | ROOM#      | SHEET#          |  |  |  |  |
| 2-105         | 2.074      | 2-12            |  |  |  |  |
| 2-107         | 2.076      | 2-12            |  |  |  |  |
| 2-108         | 2.074.02   | 2-11            |  |  |  |  |
| 2-109         | 2.084.00.C | 2-14            |  |  |  |  |
| 2-110         | 2.084.00.C | 2-14            |  |  |  |  |
| 2-110.1       | 2.084      | 2-14            |  |  |  |  |
| 2-133         | 2.080.00.C | 2-38,2-38.1 - 3 |  |  |  |  |
| 2-134         | 2.082      | 2-12            |  |  |  |  |
| 2-163         | 2.074.01   | 2-39            |  |  |  |  |
| 2-163         | 2.076.01   | 2-39            |  |  |  |  |
| 2-163         | 2.085      | 2-39            |  |  |  |  |