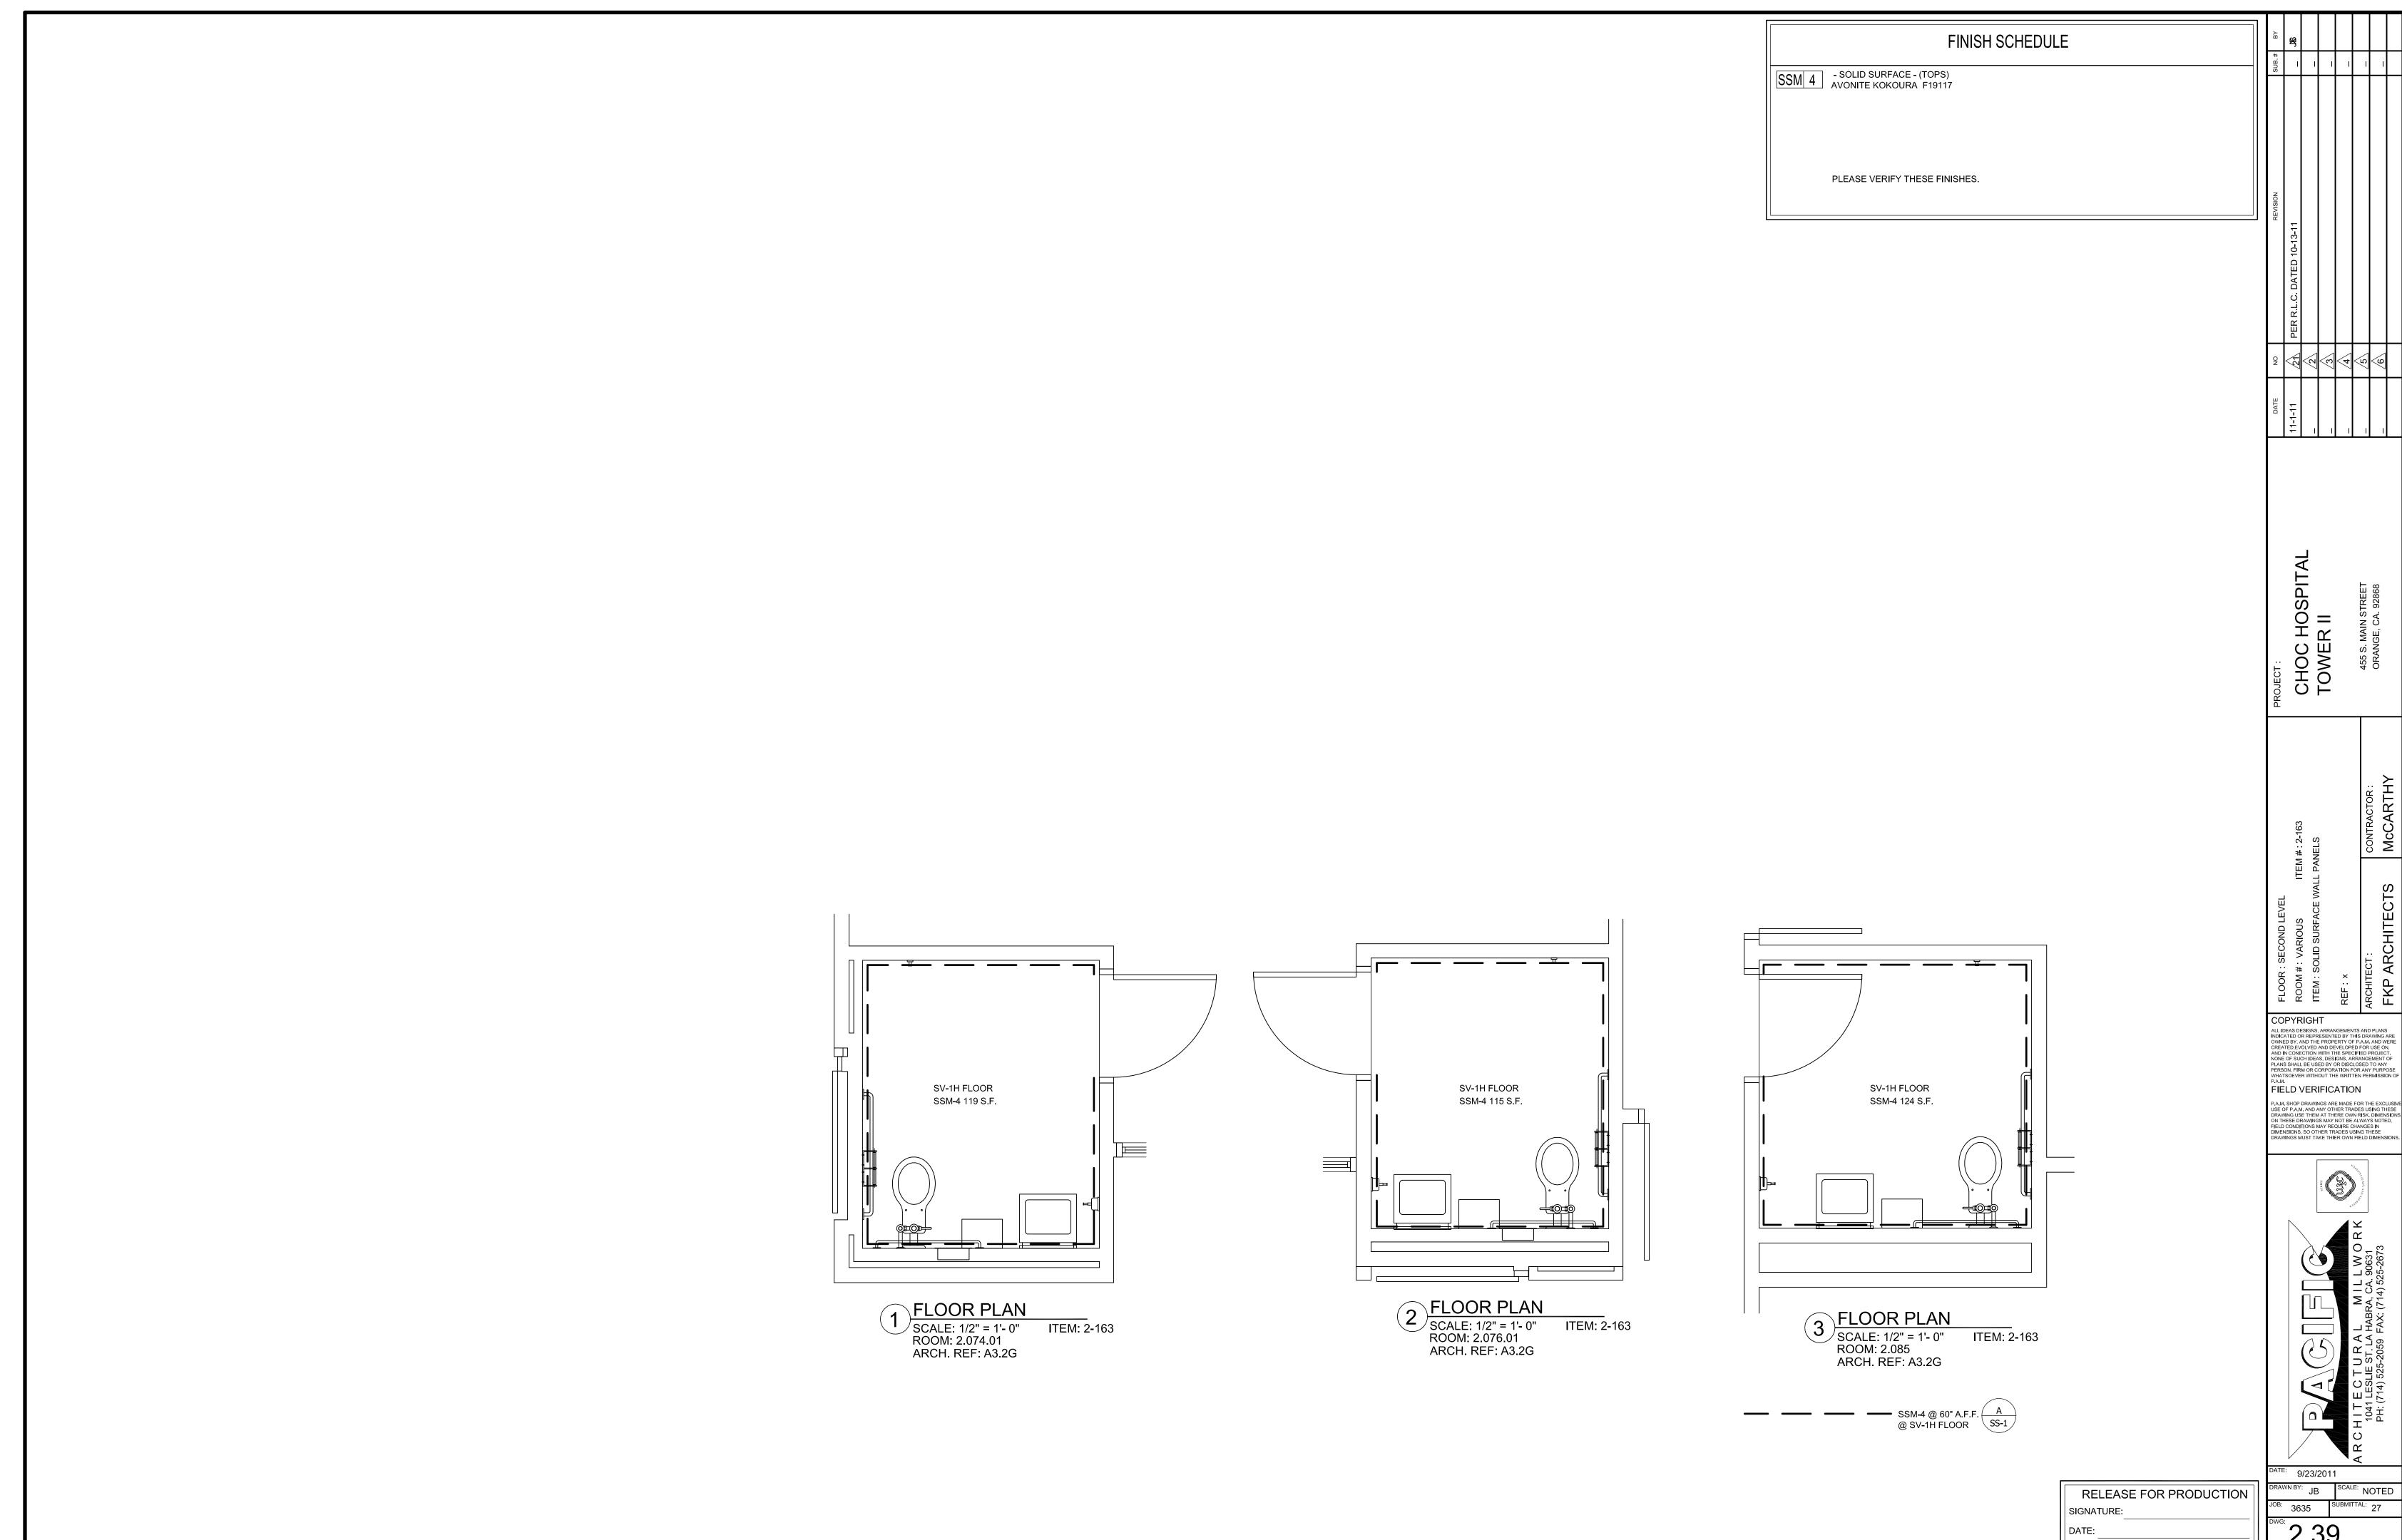

DEVEL 2 FLOOR PLAN
SCALE: 1/8"=1'
ARCH. REF: A3.11

| ITEM SCHEDULE |            |                 |  |  |  |  |
|---------------|------------|-----------------|--|--|--|--|
| ITEM#         | ROOM#      | SHEET#          |  |  |  |  |
| 2-105         | 2.074      | 2-12            |  |  |  |  |
| 2-107         | 2.076      | 2-12            |  |  |  |  |
| 2-108         | 2.074.02   | 2-11            |  |  |  |  |
| 2-109         | 2.084.00.C | 2-14            |  |  |  |  |
| 2-110         | 2.084.00.C | 2-14            |  |  |  |  |
| 2-110.1       | 2.084      | 2-14            |  |  |  |  |
| 2-133         | 2.080.00.C | 2-38,2-38.1 - 3 |  |  |  |  |
| 2-134         | 2.082      | 2-12            |  |  |  |  |
| 2-163         | 2.074.01   | 2-39            |  |  |  |  |
| 2-163         | 2.076.01   | 2-39            |  |  |  |  |
| 2-163         | 2.085      | 2-39            |  |  |  |  |