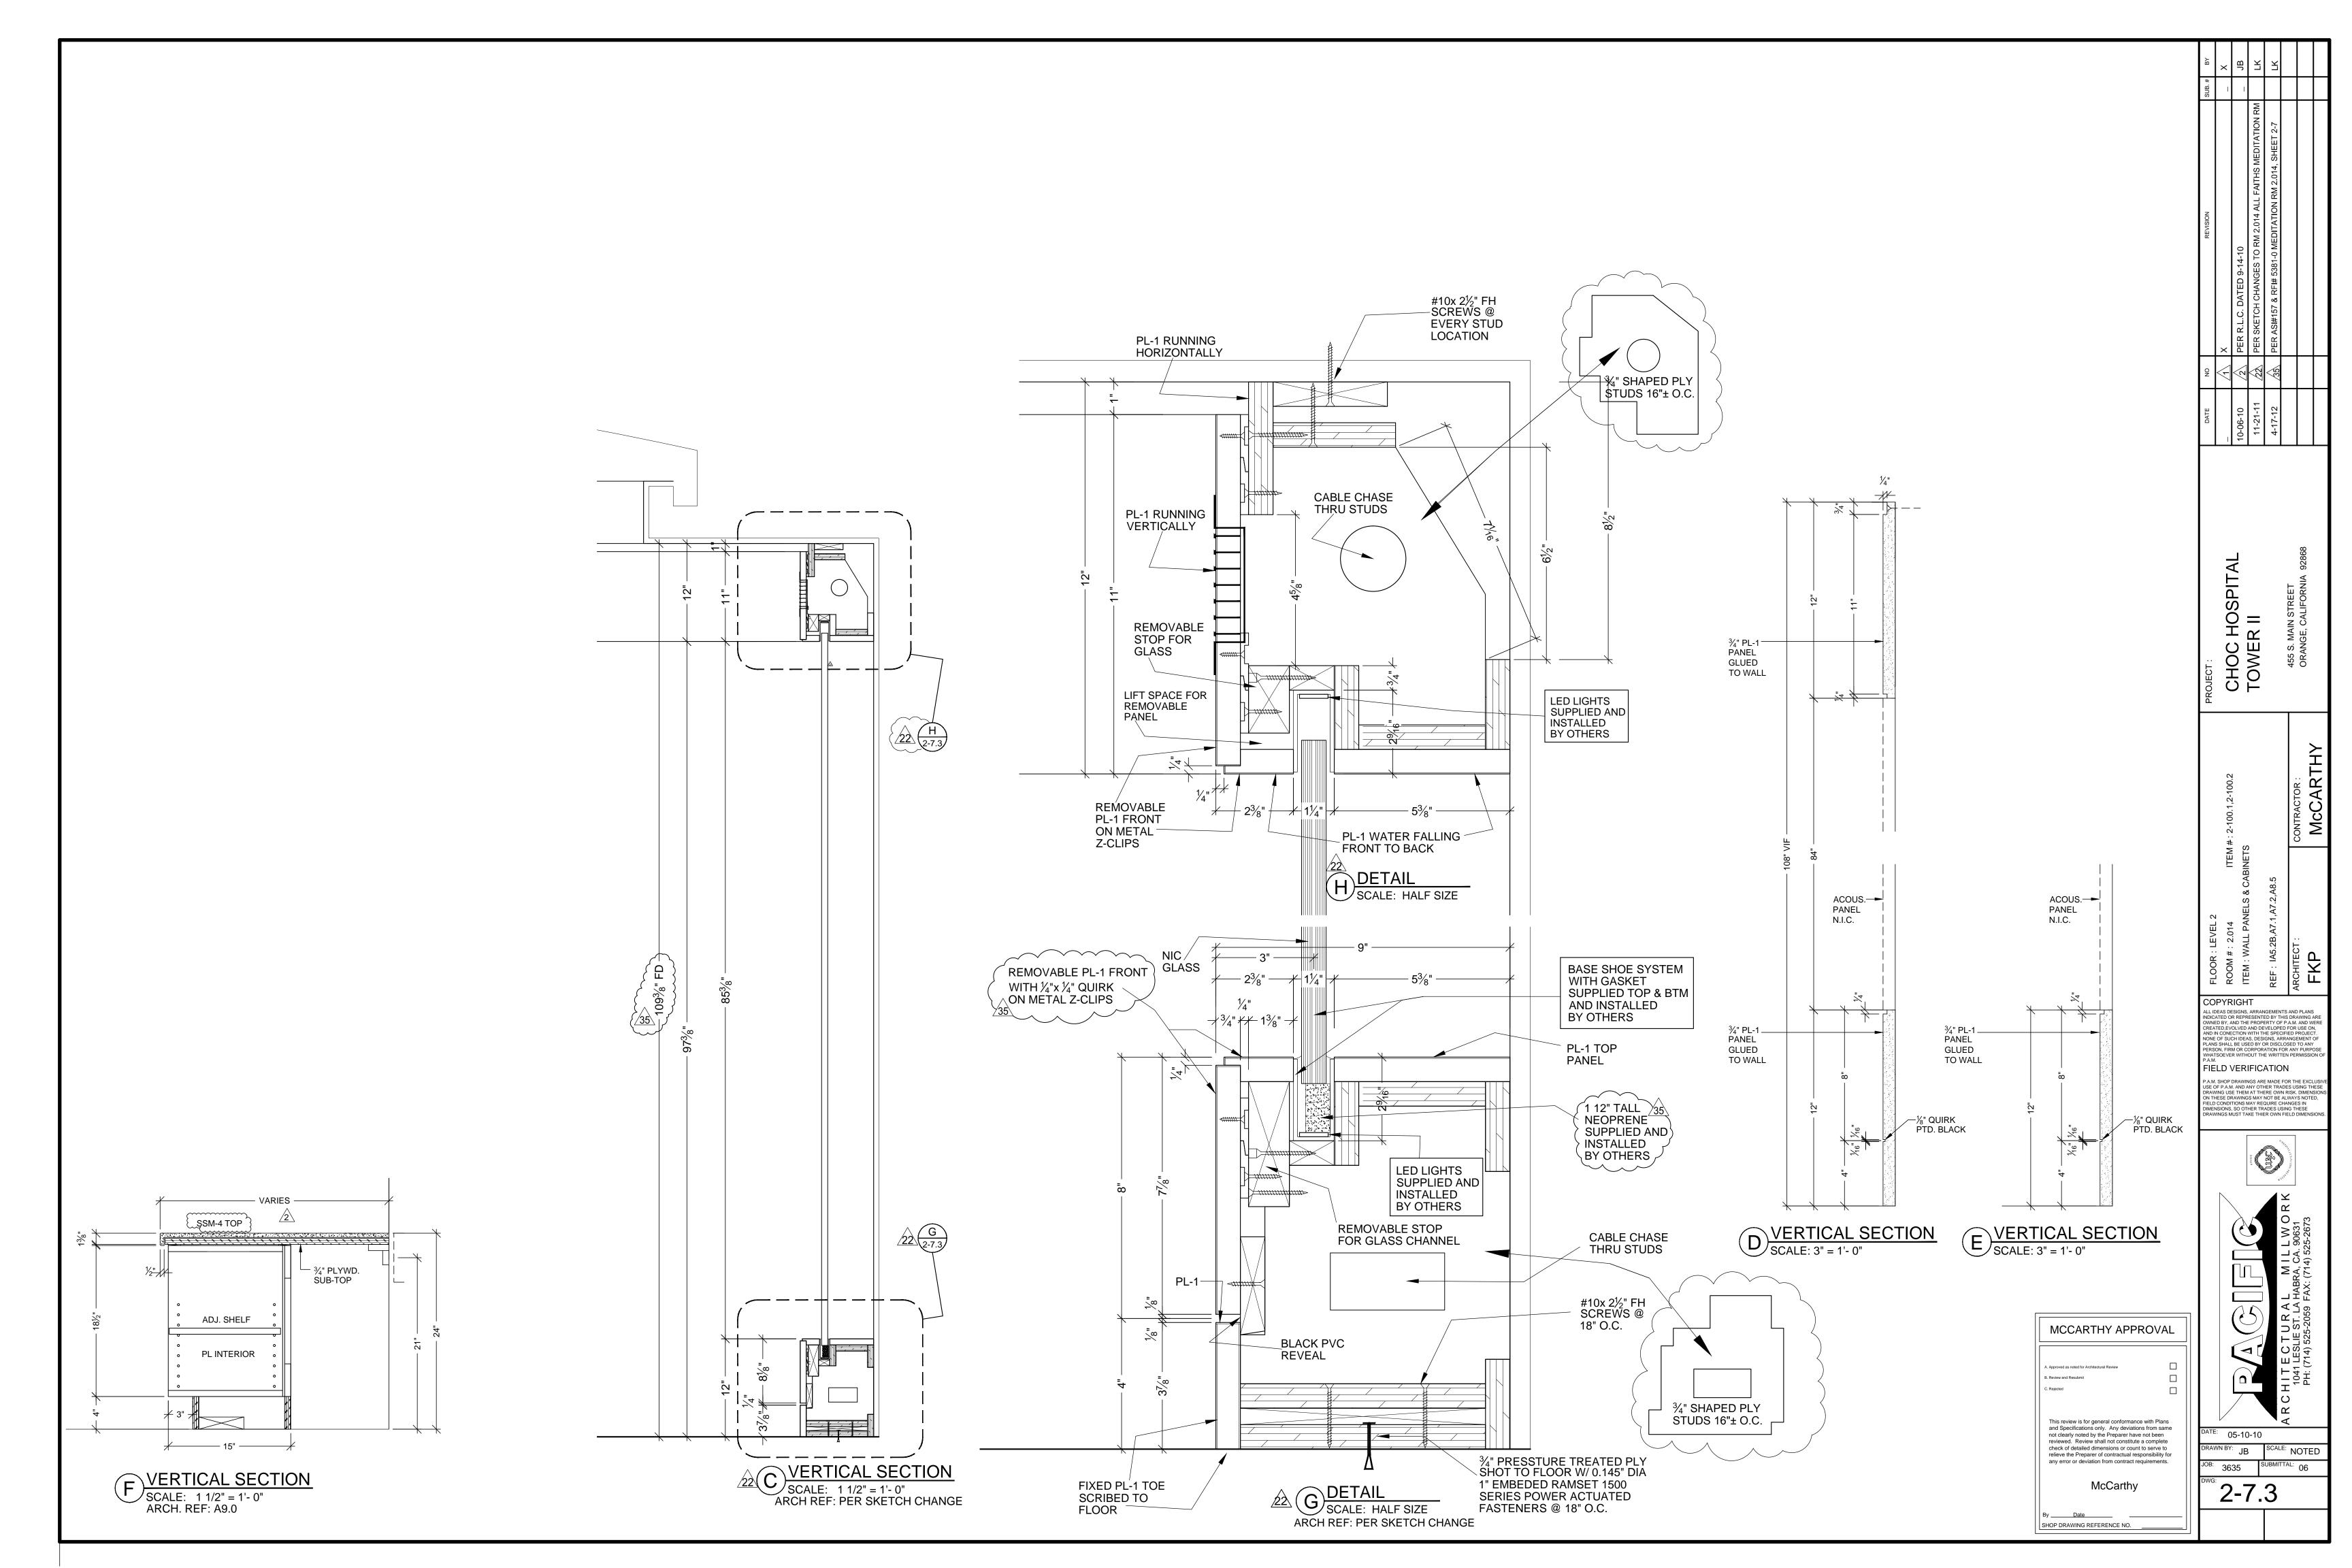

| ITEM #: 2-100.1,2-100.2                                                                                                                                                                                                                                                                  |                               |                            | CONTRACTOR: | McCARTHY |  |  |
|------------------------------------------------------------------------------------------------------------------------------------------------------------------------------------------------------------------------------------------------------------------------------------------|-------------------------------|----------------------------|-------------|----------|--|--|
| ROOM #: 2.014 ITEM                                                                                                                                                                                                                                                                       | ITEM : WALL PANELS & CABINETS | REF: IA5.2B,A7.1,A7.2,A8.5 | ARCHITECT : | FKP      |  |  |
| RIGHT                                                                                                                                                                                                                                                                                    |                               |                            |             |          |  |  |
| DESIGNS, ARRANGEMENTS AND PLANS OR REPRESENTED BY THIS DRAWING ARE , AND THE PROPERTY OF P.A.M. AND WERE EVOLVED AND DEVELOPED FOR USE ON, NECTION WITH THE SPECIFIED PROJECT. SUCH IDEAS, DESIGNS, ARRANGEMENT OF ALL BE USED BY OR DISCLOSED TO ANY IRM OR CORPORATION FOR ANY PURPOSE |                               |                            |             |          |  |  |