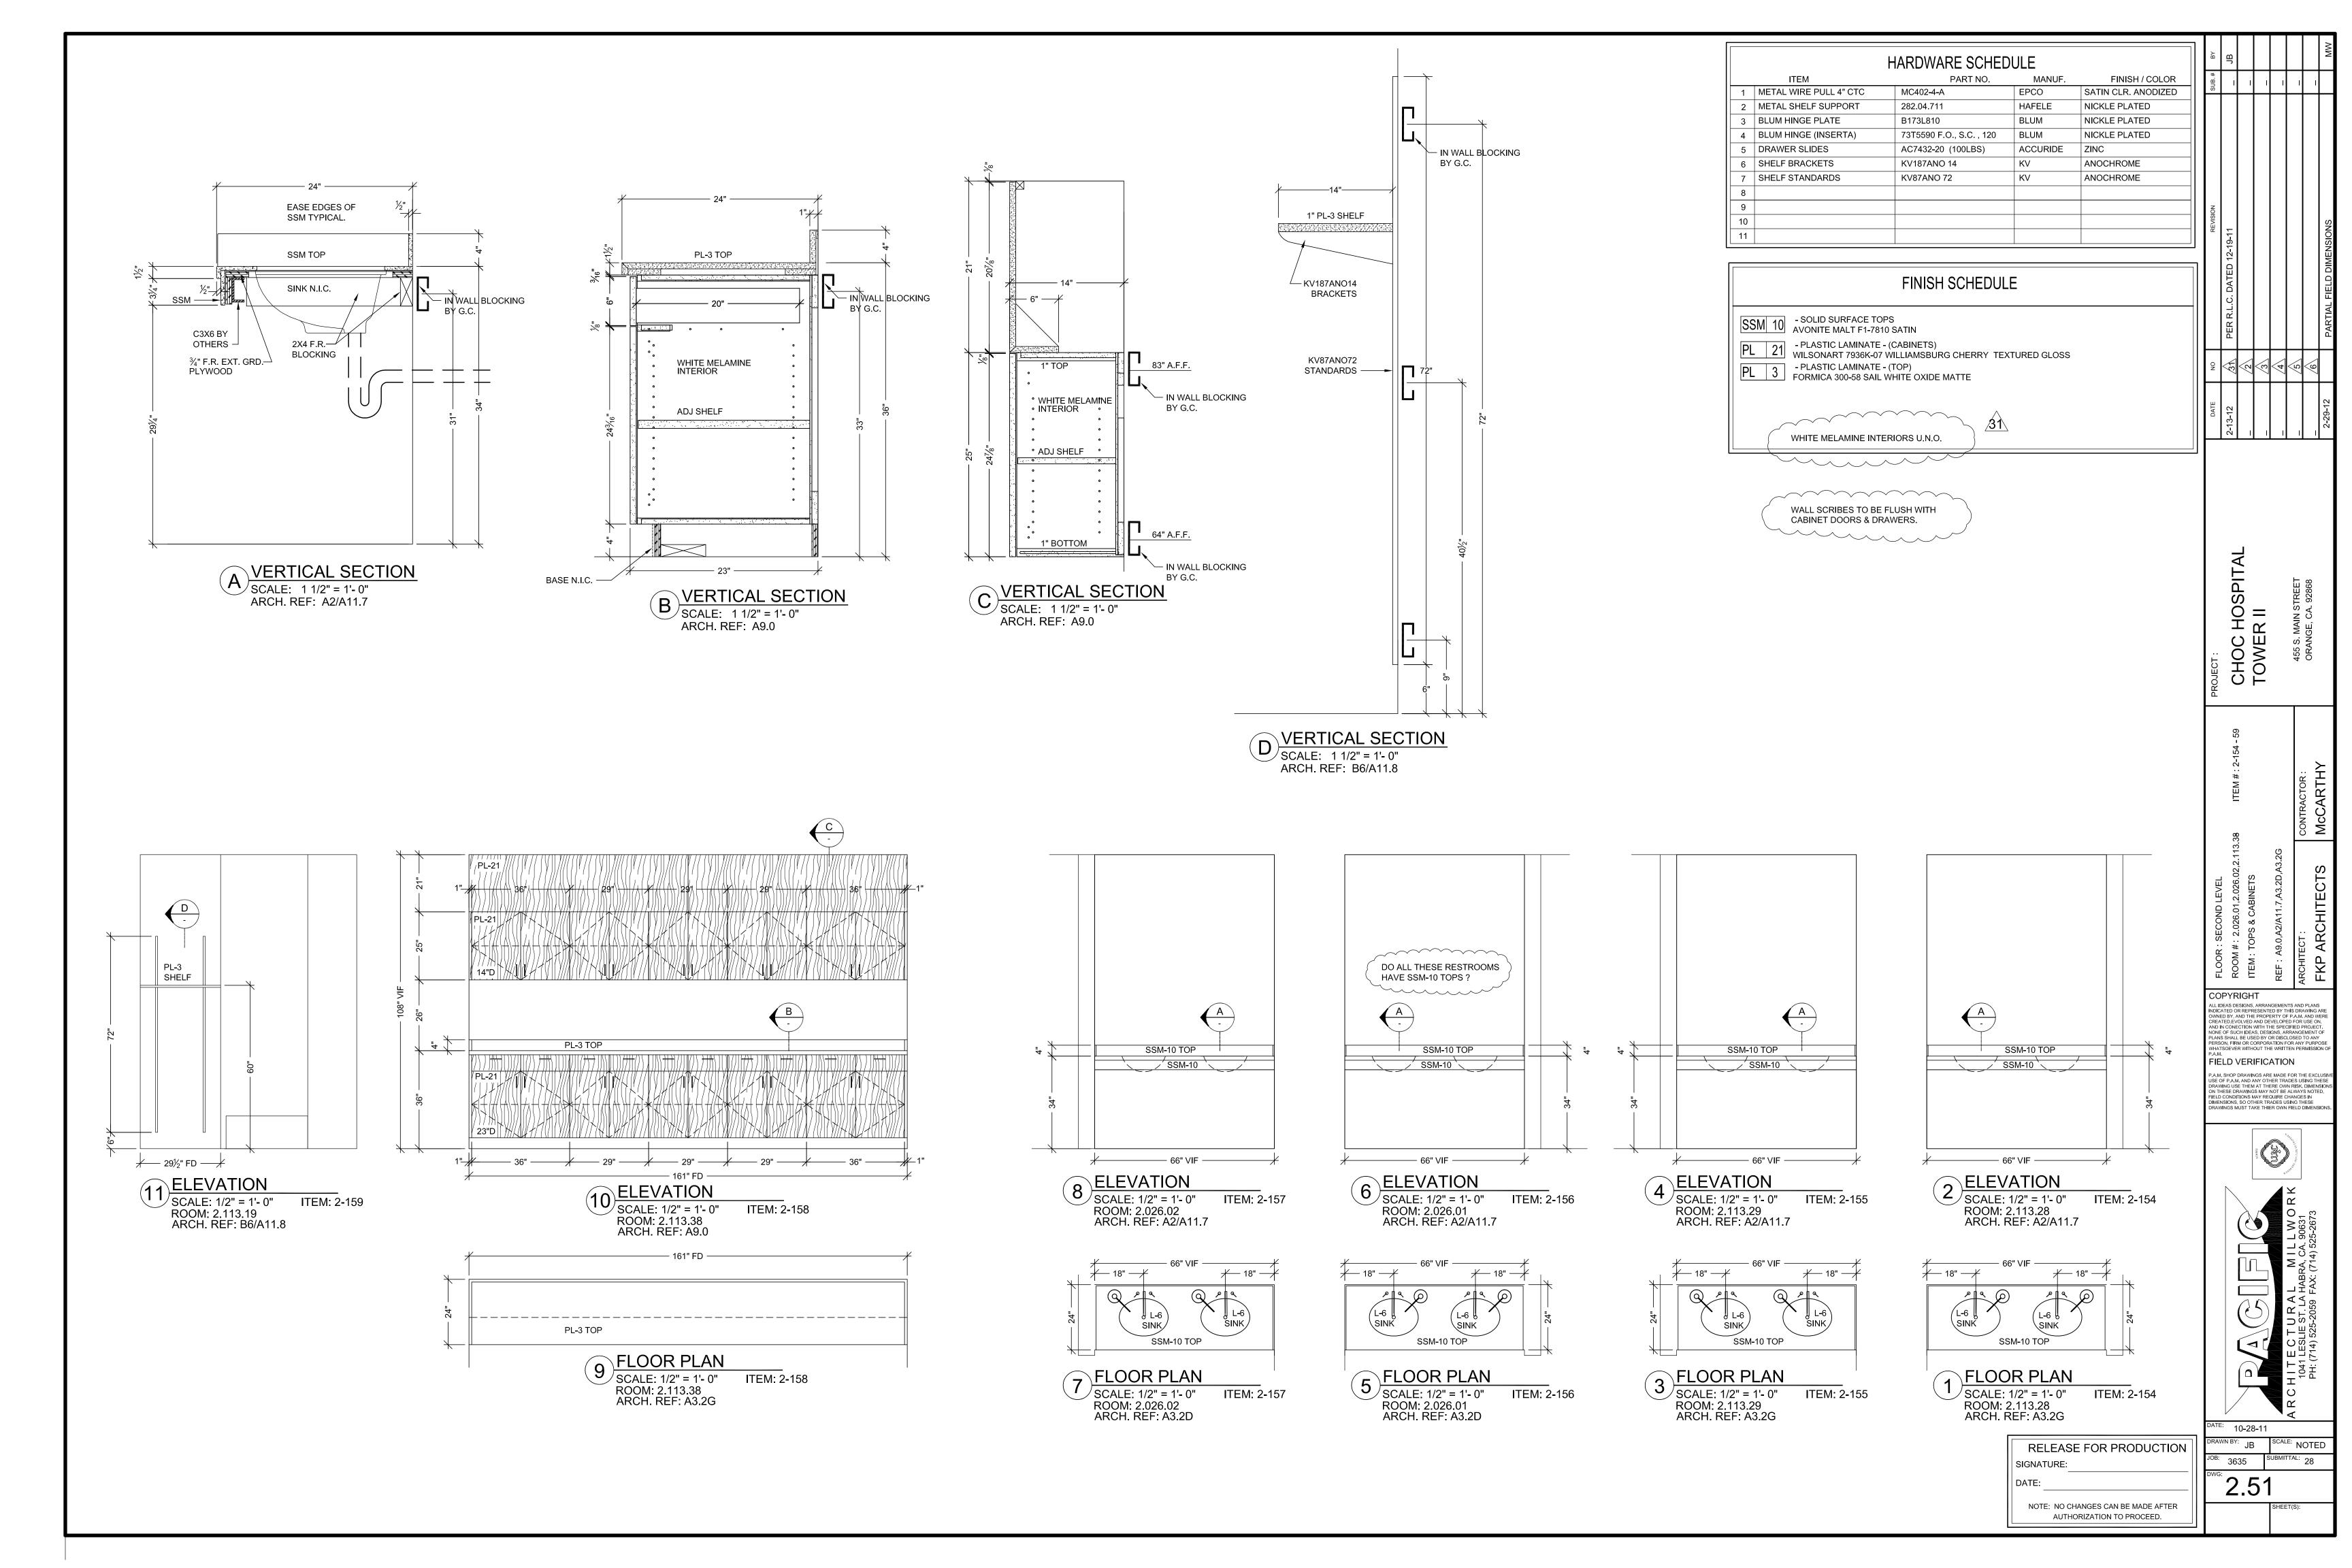

ITEM SCHEDULE ROOM# SHEET# ITEM# 2.075 2-11 2-106 2.075 2-15 - 2-15.4 2-111 2.004.00.A 2-30 2-112 2 ON HOLD 2.113.20 2.44 2-142 2-143 2.113.20 2.44 2.113.07 2.45 2-144 2.113.07 2.45.1 2-145 2.113.08 2-146 2.46 2-147 2.113.17 2.47 2-148 2.113.22 2.48 2.113.22 2-149 2.48 2.113.26 2.49 2-150 2-151 2.49 2.113.09 2-152 2.113.15 2.50 2-153 2.113.16 2-154 2.113.28 2.51 2-155 2.113.29 2.51 2-158 2.113.38 2.51 2-159 2.113.19 2.51 2-162 2.115.00.C 2.52