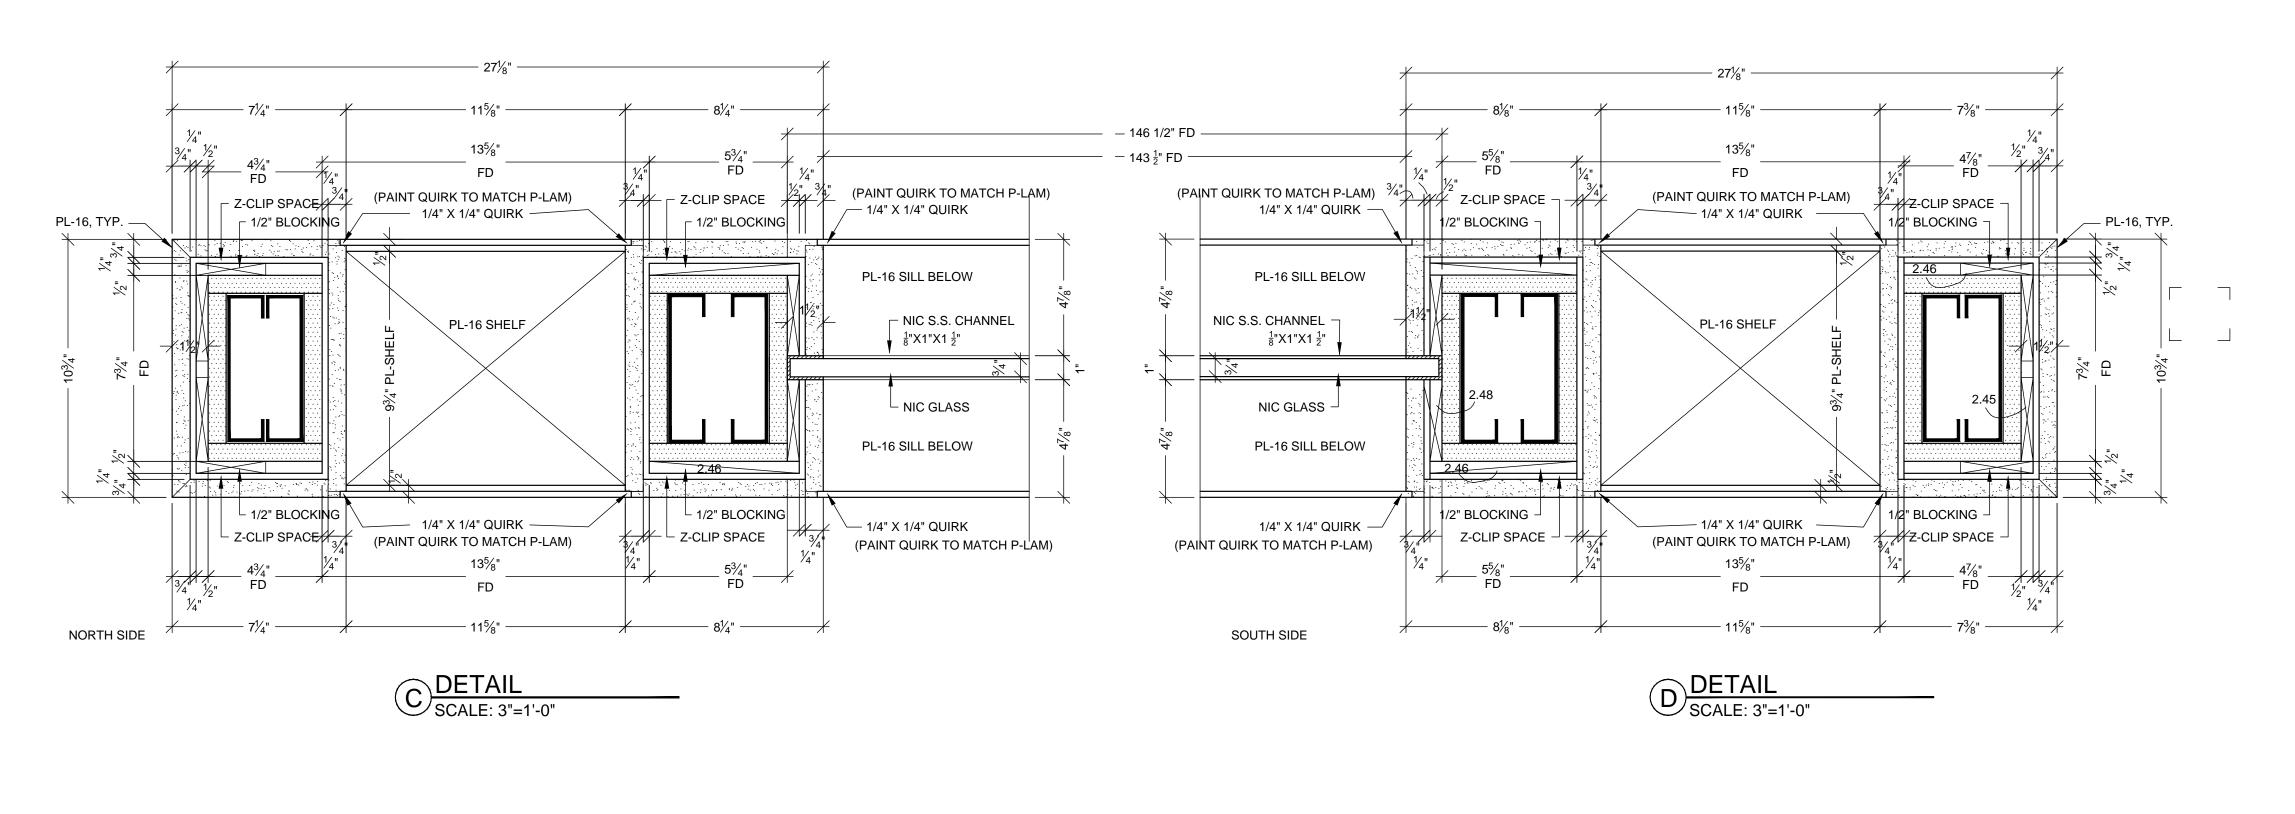

|   | ON       | <del>(3)</del>       |                  | $\sqrt{3}$ | 4 | <b>√</b> 2 | \9/ |   |
|                                                                                                                                                                                                                                                                                                                                                                  |   | DATE     | _                    | 12               |            |   |            |     | İ |

5-4-11 2-29-1 FIELD VERIFICATION

05-10-10 B: 3635 SUBMITTAL: 06 RELEASE FOR PRODUCTION

2-34.2 NOTE: NO CHANGES CAN BE MADE AFTER AUTHORIZATION TO PROCEED.

SIGNATURE:

NERTICAL SECTION
SCALE: 3"=1'-0"









CHOC HOSPITA TOWER II

COPYRIGHT

ALL IDEAS DESIGNS, ARRANGEMENTS AND PLANS INDICATED OR REPRESENTED BY THIS DRAWING ARROWNED BY, AND THE PROPERTY OF P.A.M. AND WER CREATED, EVOLVED AND DEVELOPED FOR USE ON, AND IN CONECTION WITH THE SPECIFIED PROJECT. NONE OF SUCH IDEAS, DESIGNS, ARRANGEMENT OF PLANS SHALL BE USED BY OR DISCLOSED TO ANY PERSON, FIRM OR CORPORATION FOR ANY PURPOSI WHATSOEVER WITHOUT THE WRITTEN PERMISSION: P.A.M.

P.A.M. SHOP DRAWINGS ARE MADE FOR THE EXCLU USE OF P.A.M. AND ANY OTHER TRADES USING THE DRAWING USE THEM AT THERE OWN RISK. DIMENSI ON THESE DRAWINGS MAY NOT BE ALWAYS NOTED FIELD CONDITIONS MAY REQUIRE CHANGES IN DIMENSIONS, SO OTHER TRADES USING THESE DRAWINGS MUST TAKE THIER OWN FIELD DIMENSION











A. Approved as noted for Architectural Review

B.