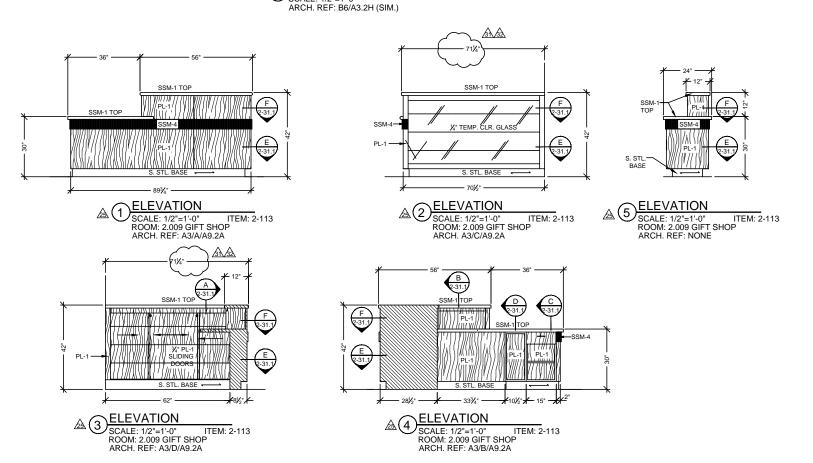

## PLAN VIEW @ COUNTER SCALE: 1/2"=1"-0" ARCH. REF: B6/A3.2H (SIM.)

## FINISH SCHEDULE SSM 1 - SOLID SURFACE TOP AVONITE WHITE SANDS K1 6636 23 SSM 4 - SOLID SURFACE TRIM AVONITE KOKOURA F19117 PLI1 - PLASTIC LAMINATE - ( CABINETS,EXT, DIE WALL) WILSONART 10745-60 FONTHILL PEAR MATTE $\triangle$ STAINLESS STEEL BASE: 18 GA. BRUSHED #4 FINISH