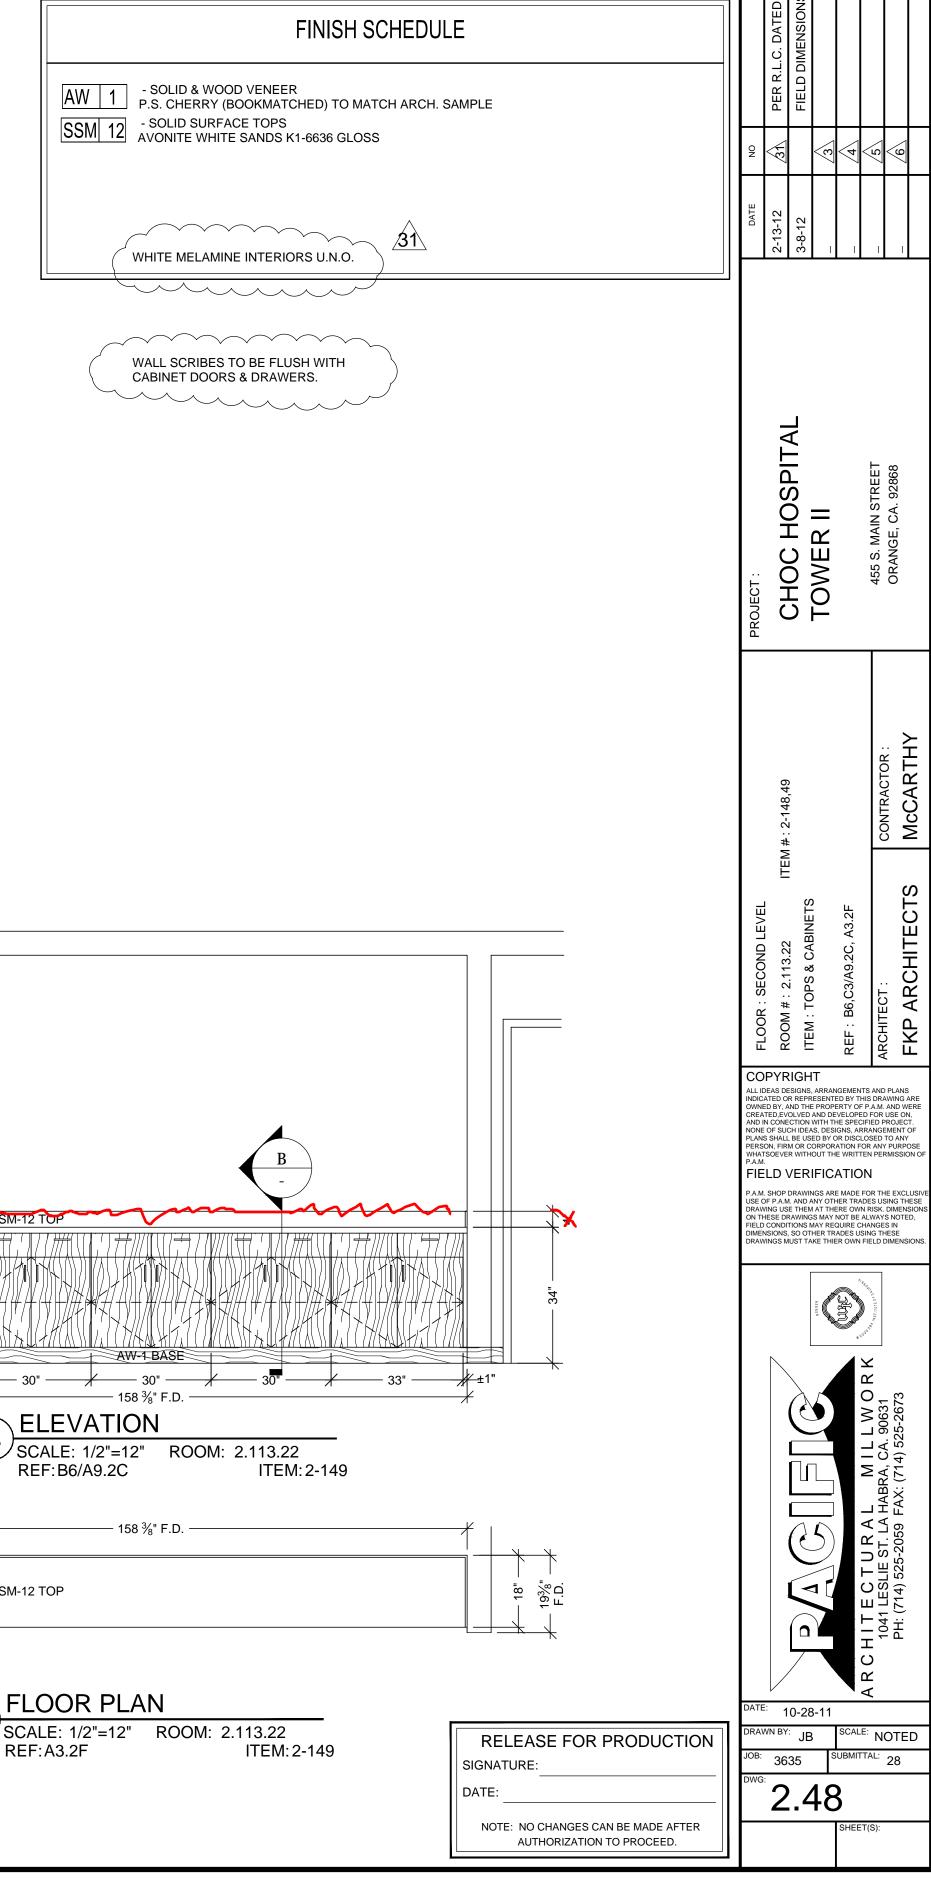

## FINISH SCHEDULE SSM 1 - SOLID SURFACE TOP AVONITE WHITE SANDS K1 6636 23 SSM 4 - SOLID SURFACE TRIM AVONITE KOKOURA F19117 PLI1 - PLASTIC LAMINATE - ( CABINETS,EXT, DIE WALL) WILSONART 10745-60 FONTHILL PEAR MATTE $\triangle$ STAINLESS STEEL BASE: 18 GA. BRUSHED #4 FINISH