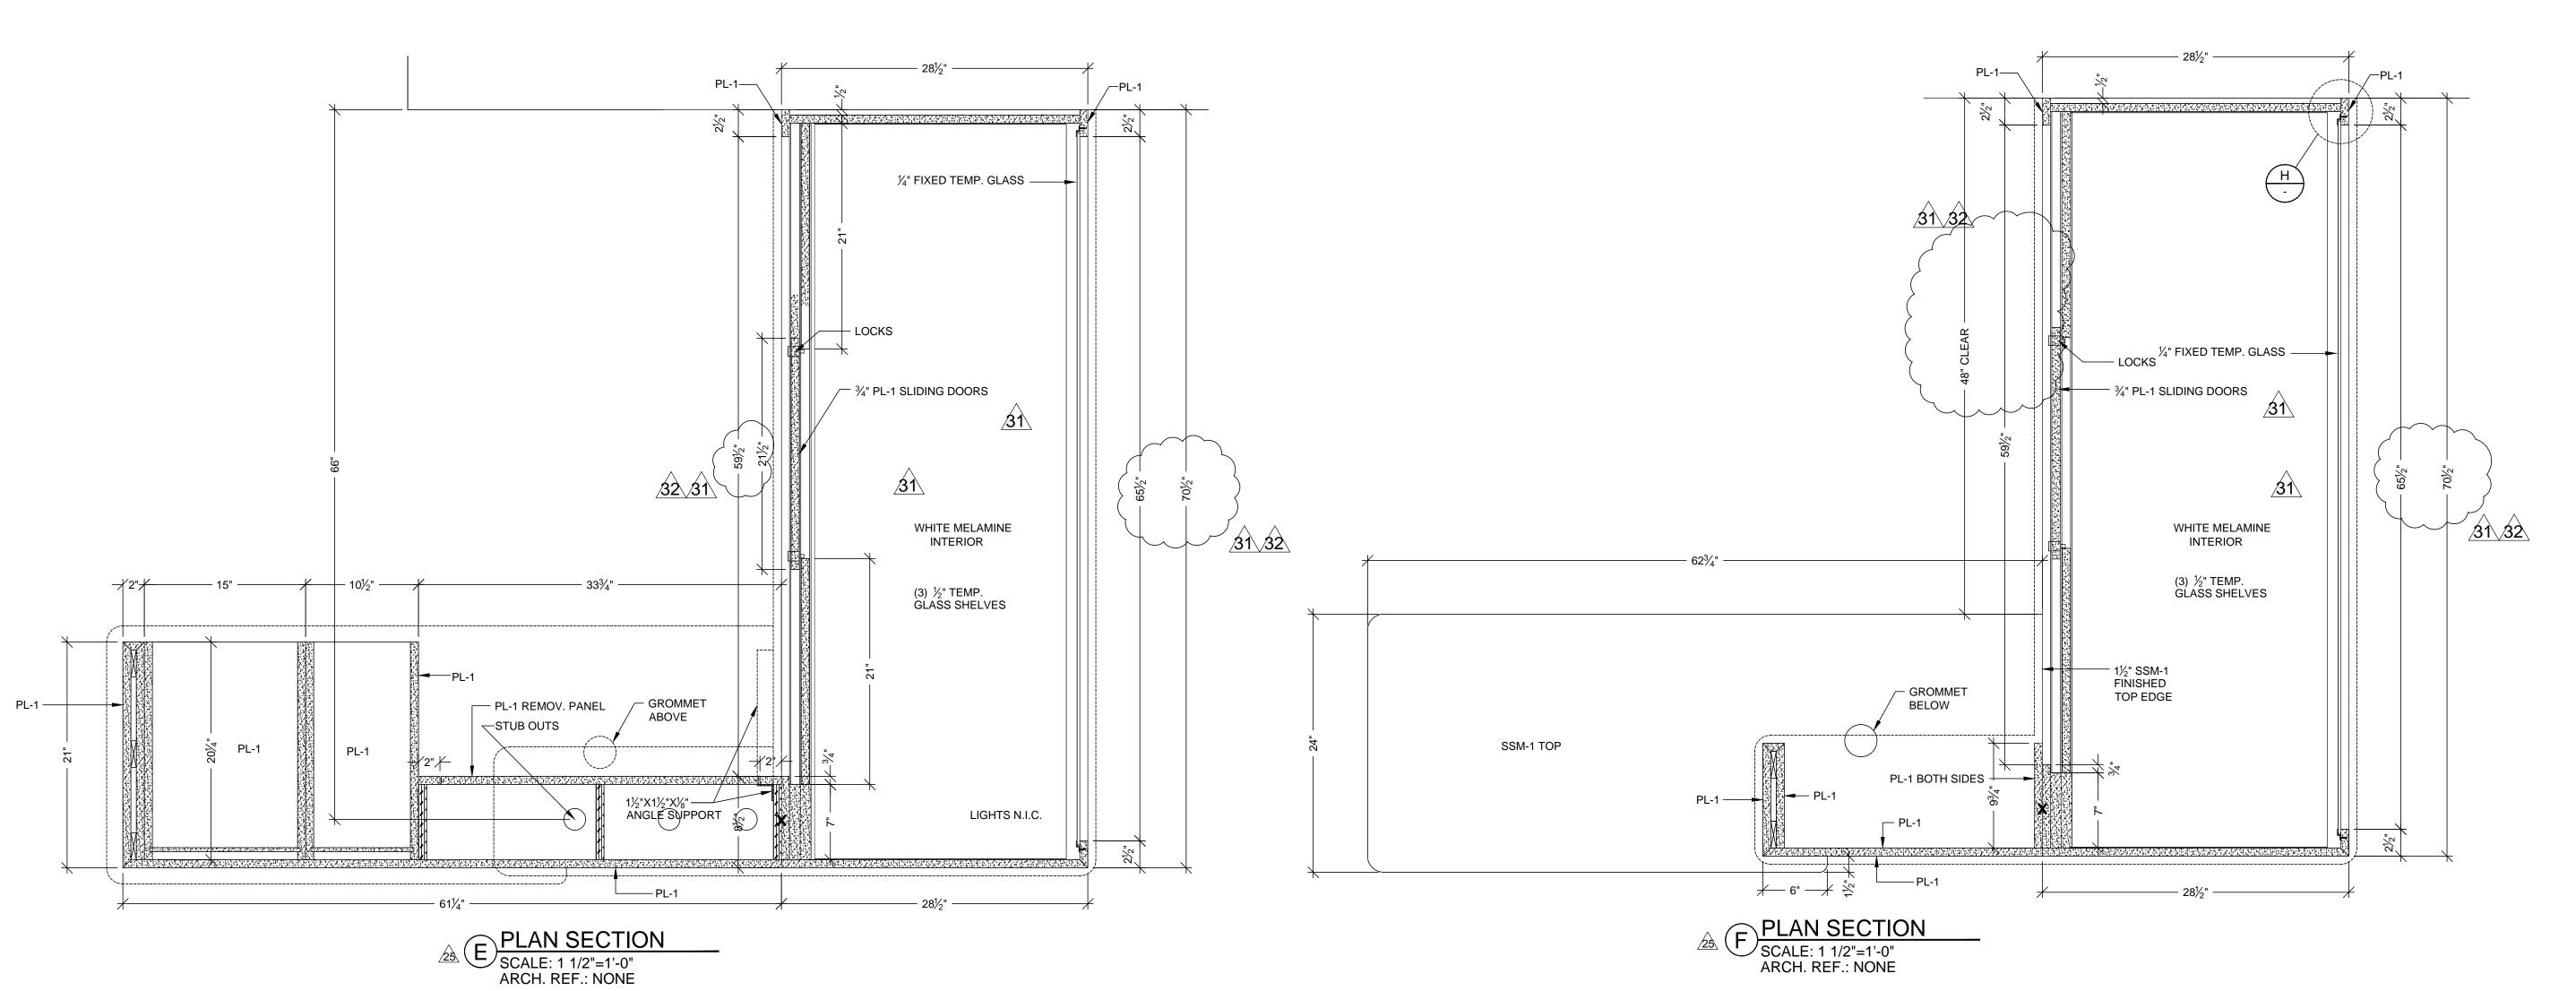

## PLAN VIEW @ COUNTER SCALE: 1/2"=1"-0" ARCH. REF: B6/A3.2H (SIM.)

## FINISH SCHEDULE SSM 1 - SOLID SURFACE TOP AVONITE WHITE SANDS K1 6636 23 SSM 4 - SOLID SURFACE TRIM AVONITE KOKOURA F19117 PLI1 - PLASTIC LAMINATE - ( CABINETS,EXT, DIE WALL) WILSONART 10745-60 FONTHILL PEAR MATTE $\triangle$ STAINLESS STEEL BASE: 18 GA. BRUSHED #4 FINISH