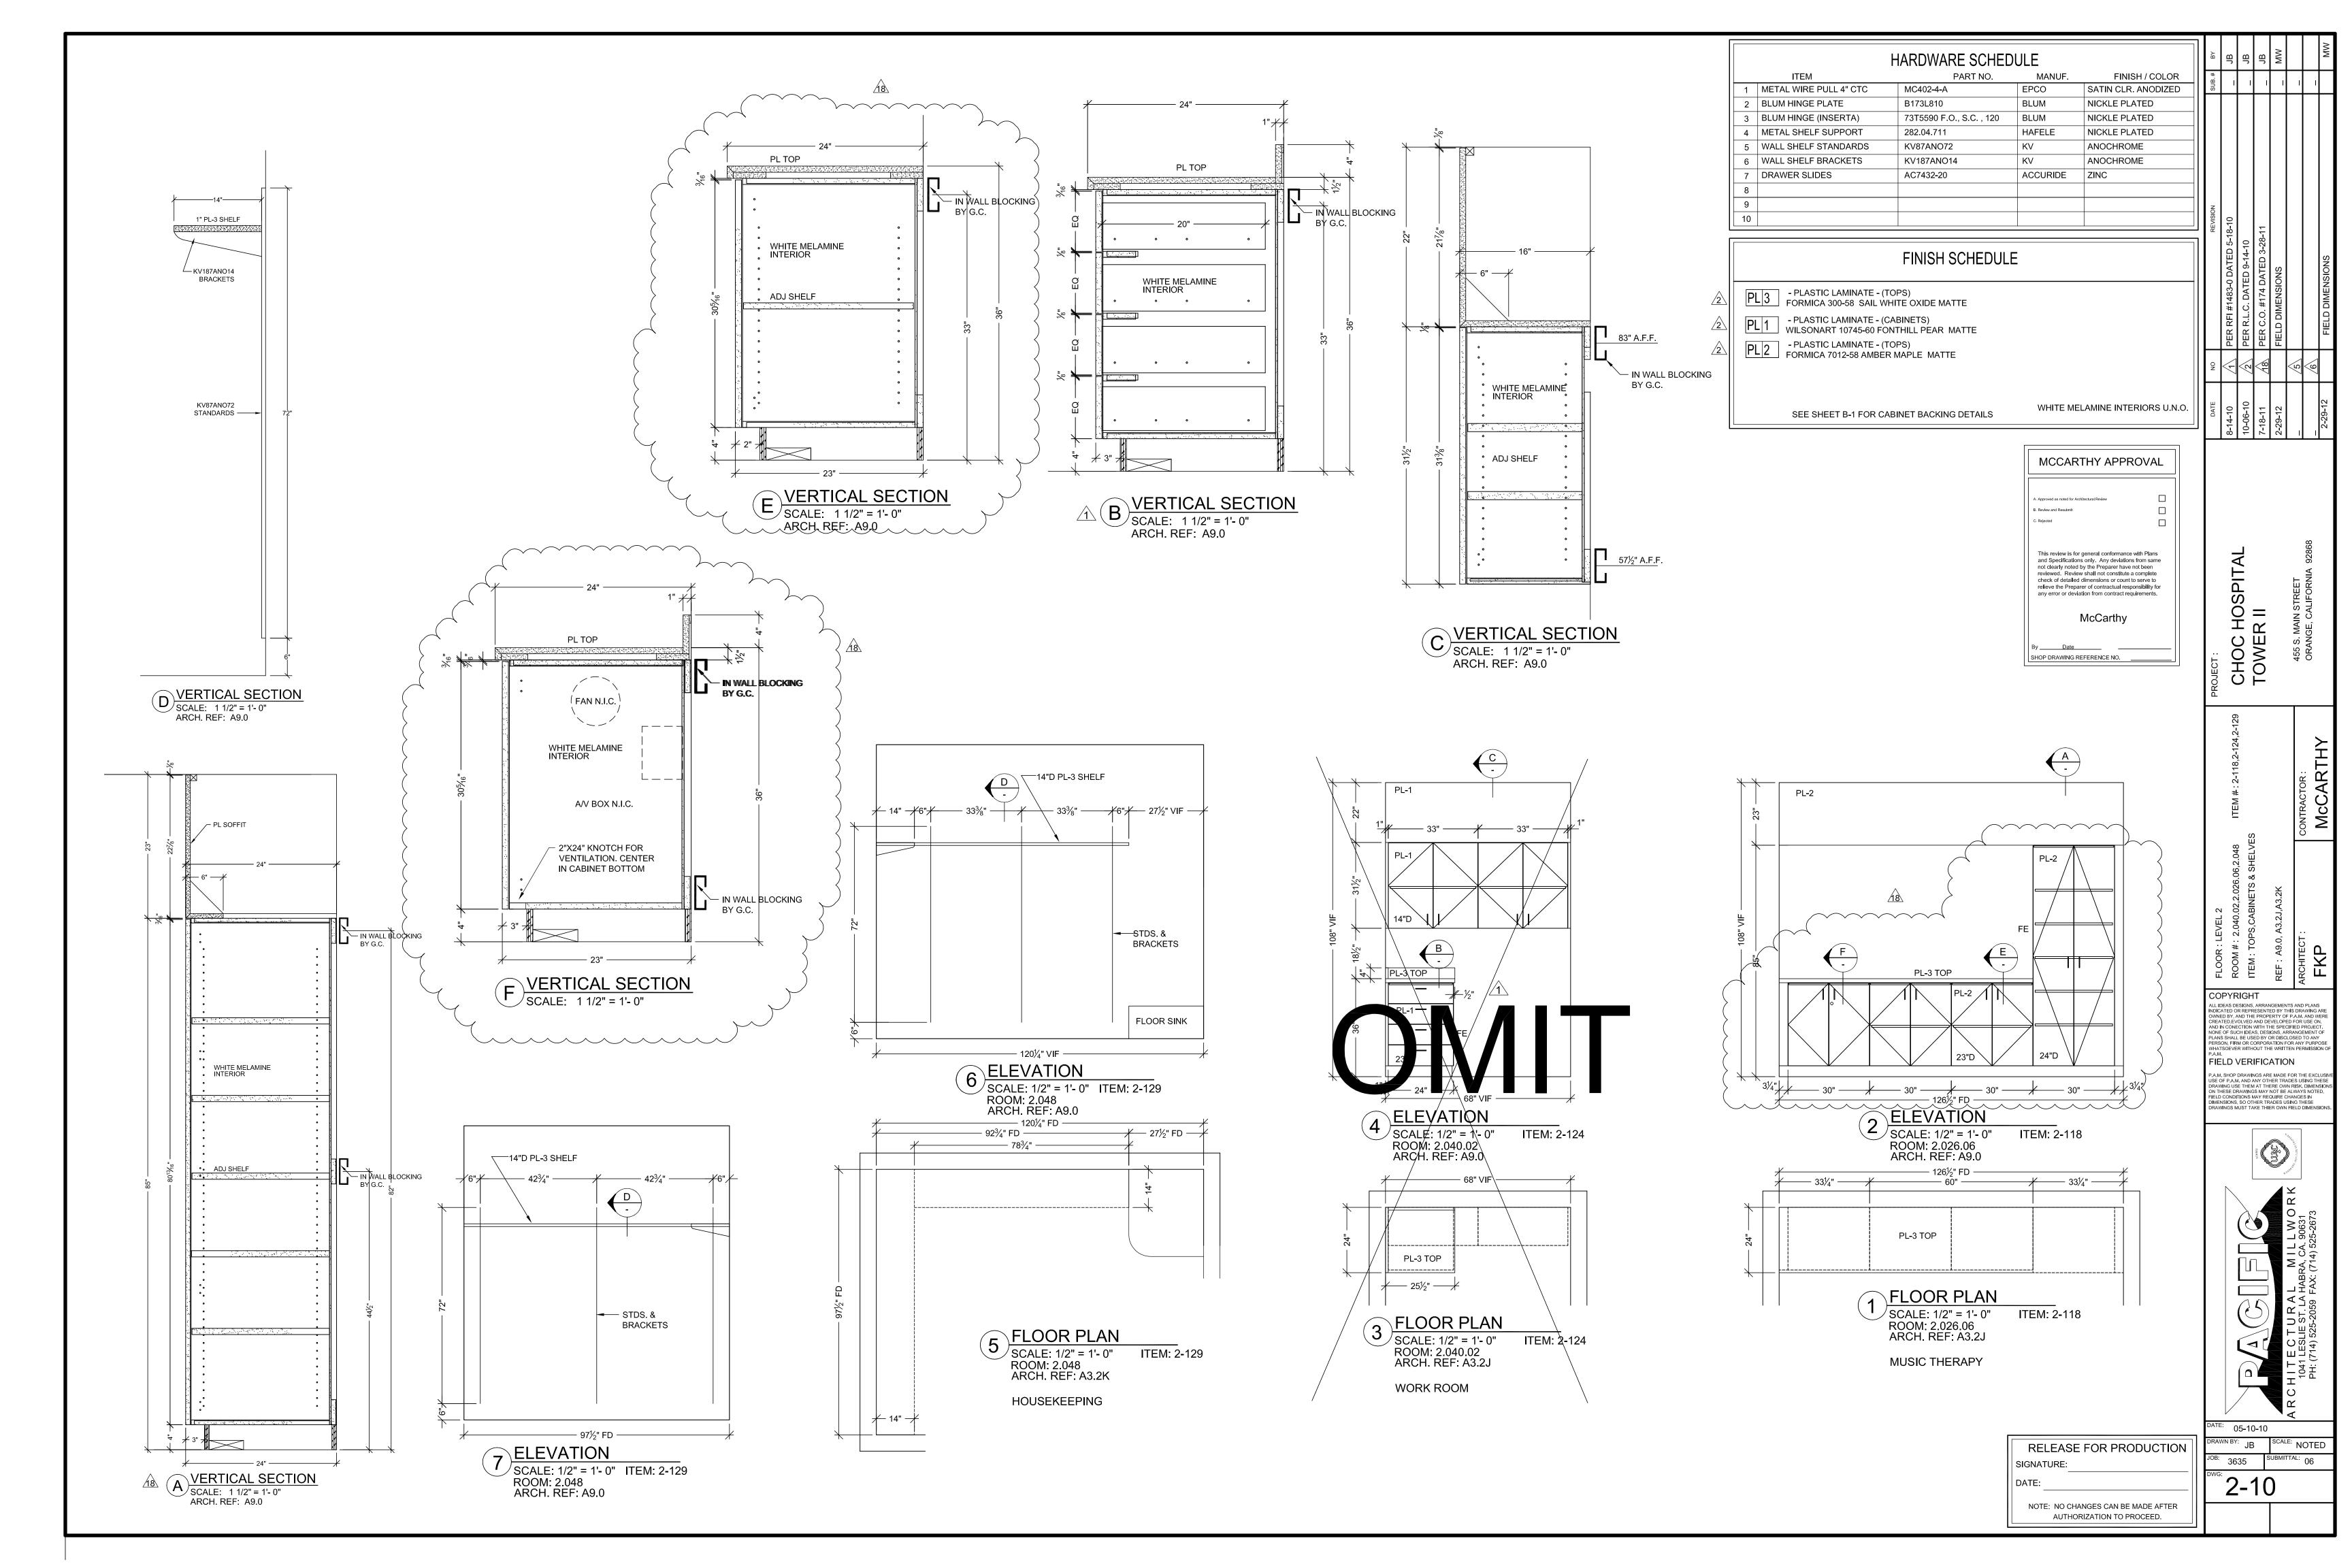

| <sup>JOB:</sup> 3635 | SUBMITTAL: 06         |
|        | <sup>DWG:</sup> 2-7. | 2                     |
|        |                      |                       |











VERTICAL SECTION

SCALE: 1 1/2" = 1'- 0"

ARCH. REF: A9.0

VERTICAL SECTION
SCALE: 1 1/2" = 1'- 0"
ARCH. REF: A9.0











NOTE: NO CHANGES CAN BE MADE AFTER AUTHORIZATION TO PROCEED.

COPYRIGHT

ALL IDEAS DESIGNS, ARRANGEMENTS AND PLANS INDICATED OR REPRESENTED BY THIS DRAWING ARE OWNED BY, AND THE PROPERTY OF P.AM. AND WERE CREATED, EVOLVED AND DEVELOPED FOR USE ON, AND IN CONECTION WITH THE SPECIFIED PROJECT. NONE OF SUCH IDEAS, DESIGNS, ARRANGEMENT OF PLANS SHALL BE USED BY OR DISCLOSED TO ANY PERSON, FIRM OR CORPORATION FOR ANY PURPOSE WHATSOEVER WITHOUT THE WRITTEN PERMISSION O P.A.M.

FIELD VERIFICATION









HARDWARE SCHEDULE PART NO. MANUF. ITEM FINISH / COLOR SATIN CLR. ANODIZED 1 METAL WIRE PULL 4" CTC MC402-4-A EPCO 2 BLUM HINGE PLATE B173L810 BLUM NICKLE PLATED 3 BLUM HINGE (INSERTA) 73T5590 F.O., S.C., 120 BLUM NICKLE PLATED

| RELEASE FOR PRODUCTION |
|------------------------|
| SIGNATURE:             |
| DATE:                  |
|                        |

NOTE: NO CHANGES CAN BE MADE AFTER AUTHORIZATION TO PROCEED.







RELEASE FOR PRODUCTION
SIGNATURE:

DATE:

NOTE: NO CHANGES CAN BE MADE AFTER

AUTHORIZATION TO PROCEED.

COPYRIGHT

ALL IDEAS DESIGNS, ARRANGEMENTS AND PLANS INDICATED OR REPRESENTED BY THIS DRAWING ARE OWNED BY, AND THE PROPERTY OF P.A.M. AND WERE CREATED, EVOLVED AND DEVELOPED FOR USE ON, AND IN CONECTION WITH THE SPECIFIED PROJECT. NONE OF SUCH IDEAS, DES