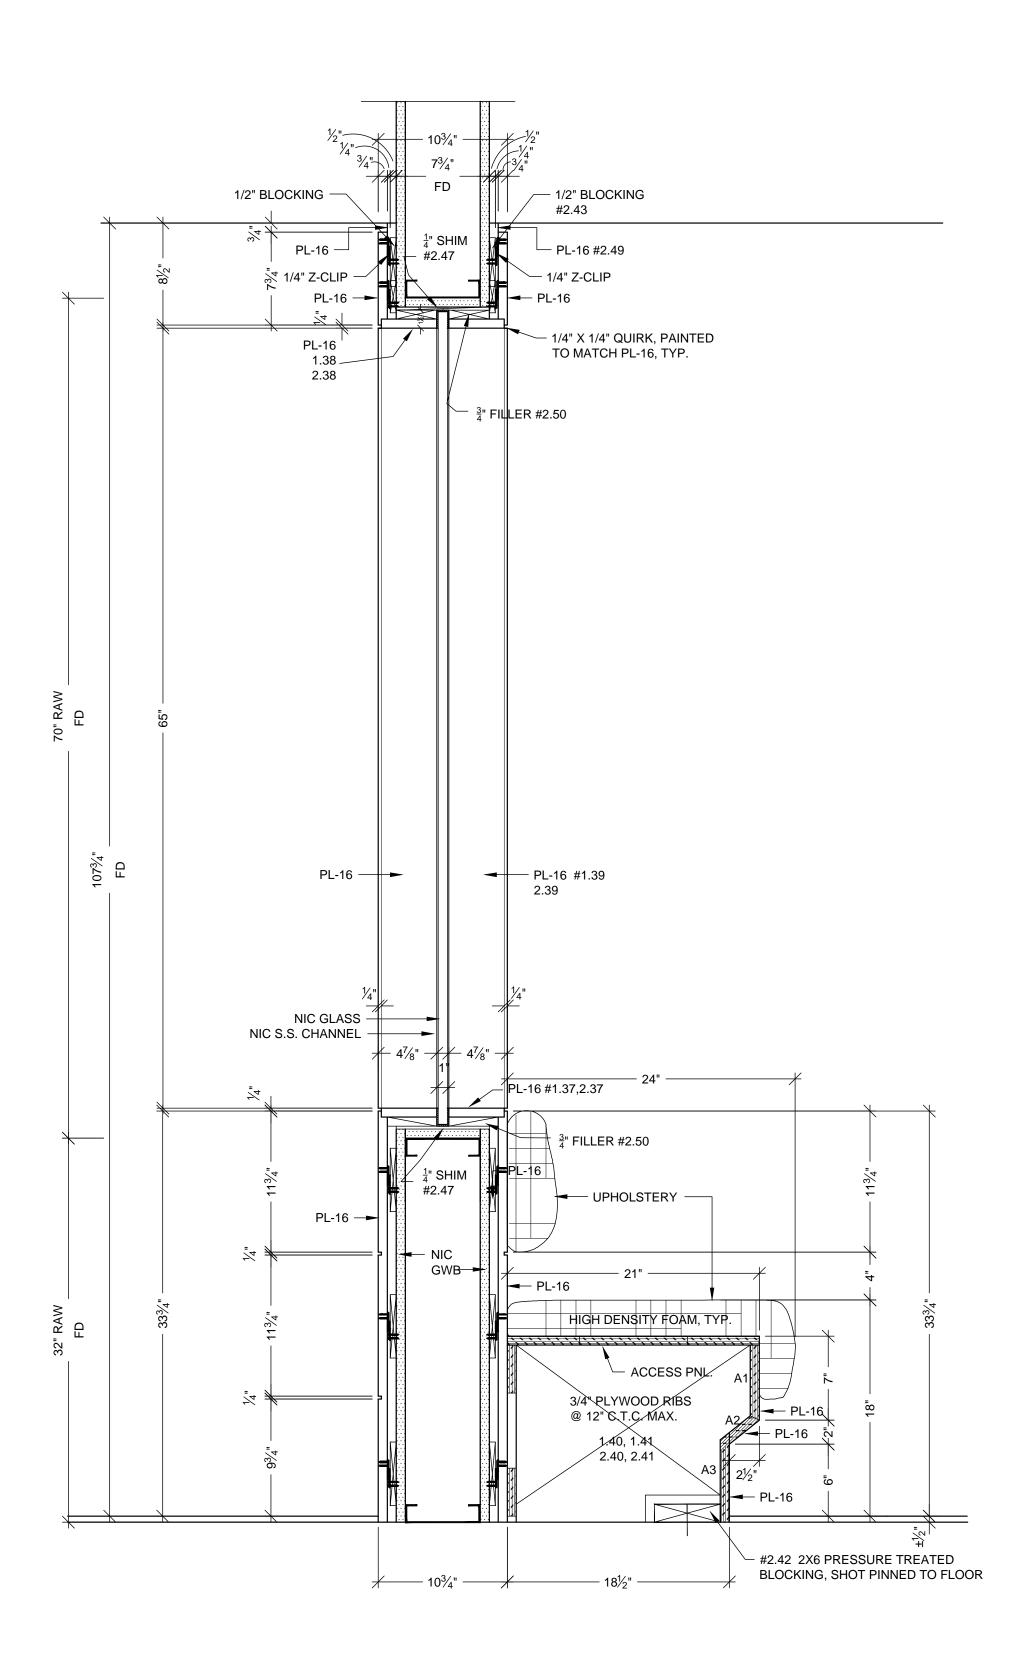

B VERTICAL SECTION
SCALE: 1 1/2" = 1'- 0"
ARCH. REF: A2/A11.7

SCALE: 1/2" = 1'- 0"

ROOM: 2.059 ARCH. REF: A3.2L

TOILET PUBLIC FEMALE

ITEM: 2-132

FLOOR PLAN SCALE: 1/2" = 1'- 0" | ITEM: 2-117 ROOM: 2.026.03.A ARCH. REF: A3.2J VESTIBULE LOCKERS 05-10-10 AWN BY: JB SCALE: NOTED RELEASE FOR PRODUCTION