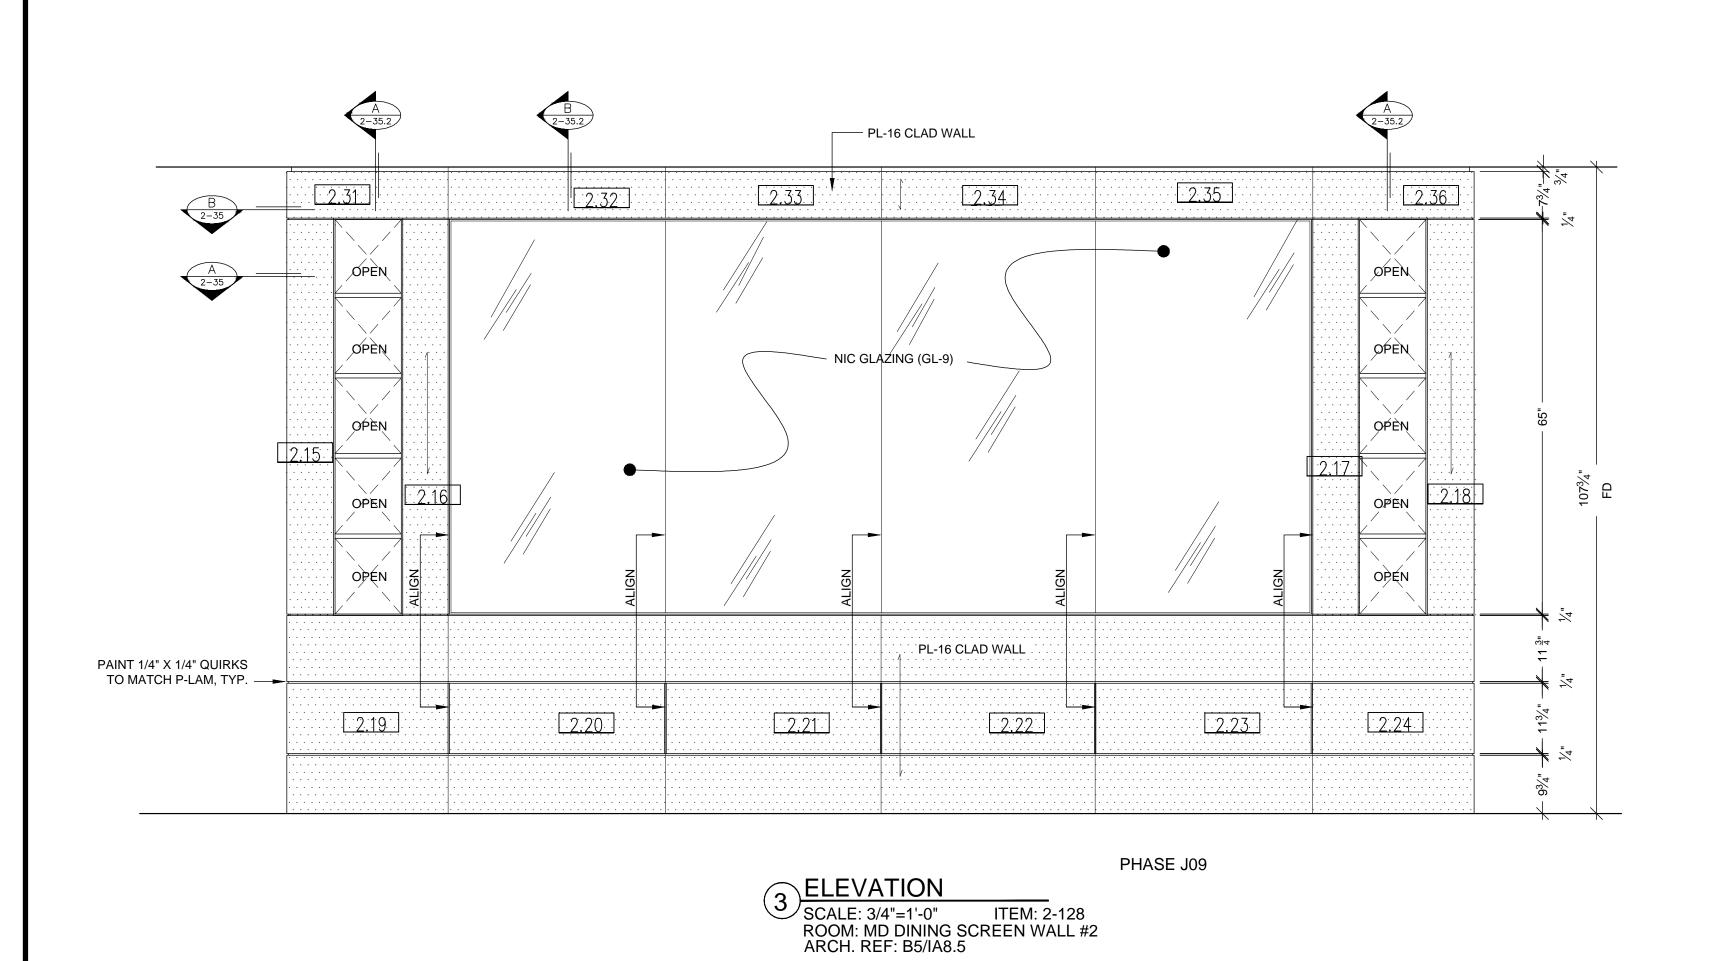

PROCEED.

SIGNATURE:

NERTICAL SECTION
SCALE: 3"=1'-0"









CHOC HOSPITA TOWER II

COPYRIGHT

ALL IDEAS DESIGNS, ARRANGEMENTS AND PLANS INDICATED OR REPRESENTED BY THIS DRAWING ARROWNED BY, AND THE PROPERTY OF P.A.M. AND WER CREATED, EVOLVED AND DEVELOPED FOR USE ON, AND IN CONECTION WITH THE SPECIFIED PROJECT. NONE OF SUCH IDEAS, DESIGNS, ARRANGEMENT OF PLANS SHALL BE USED BY OR DISCLOSED TO ANY PERSON, FIRM OR CORPORATION FOR ANY PURPOSI WHATSOEVER WITHOUT THE WRITTEN PERMISSION: P.A.M.

P.A.M. SHOP DRAWINGS ARE MADE FOR THE EXCLU USE OF P.A.M. AND ANY OTHER TRADES USING THE DRAWING USE THEM AT THERE OWN RISK. DIMENSI ON THESE DRAWINGS MAY NOT BE ALWAYS NOTED FIELD CONDITIONS MAY REQUIRE CHANGES IN DIMENSIONS, SO OTHER TRADES USING THESE DRAWINGS MUST TAKE THIER OWN FIELD DIMENSION











A. Approved as noted for Architectural Review

B. Review and Resubmit

C. Rejected

This review is for general conformance with Plans and Specifications only. Any deviations from same not clearly noted by the Preparer have not been reviewed. Review shall not constitute a complete check of detailed dimensions or count to serve to relieve the Preparer of contractual responsibility for any error or deviation from contract requirements.

McCarthy

By \_\_\_\_\_\_\_

By \_\_\_\_\_\_

BHOP DRAWING REFERENCE NO.

FLOOR: SECOND FLOOR

ROOM #: 2.041.00.B, MD DINING SCREEN WALL #2

TOWER II

REF: A4/IA7.1

ARCHITECT:

CHOC HOSPITA

TOWER II

ACCARTHY

ACCARTHY

PROJECT:

CHOC HOSPITA

TOWER II

ACCARTHY

ALL IDEAS DESIGNS, ARKANGEMENTS AND PLANS INDICATED OR REPRESENTED BY THIS DRAWING ARE