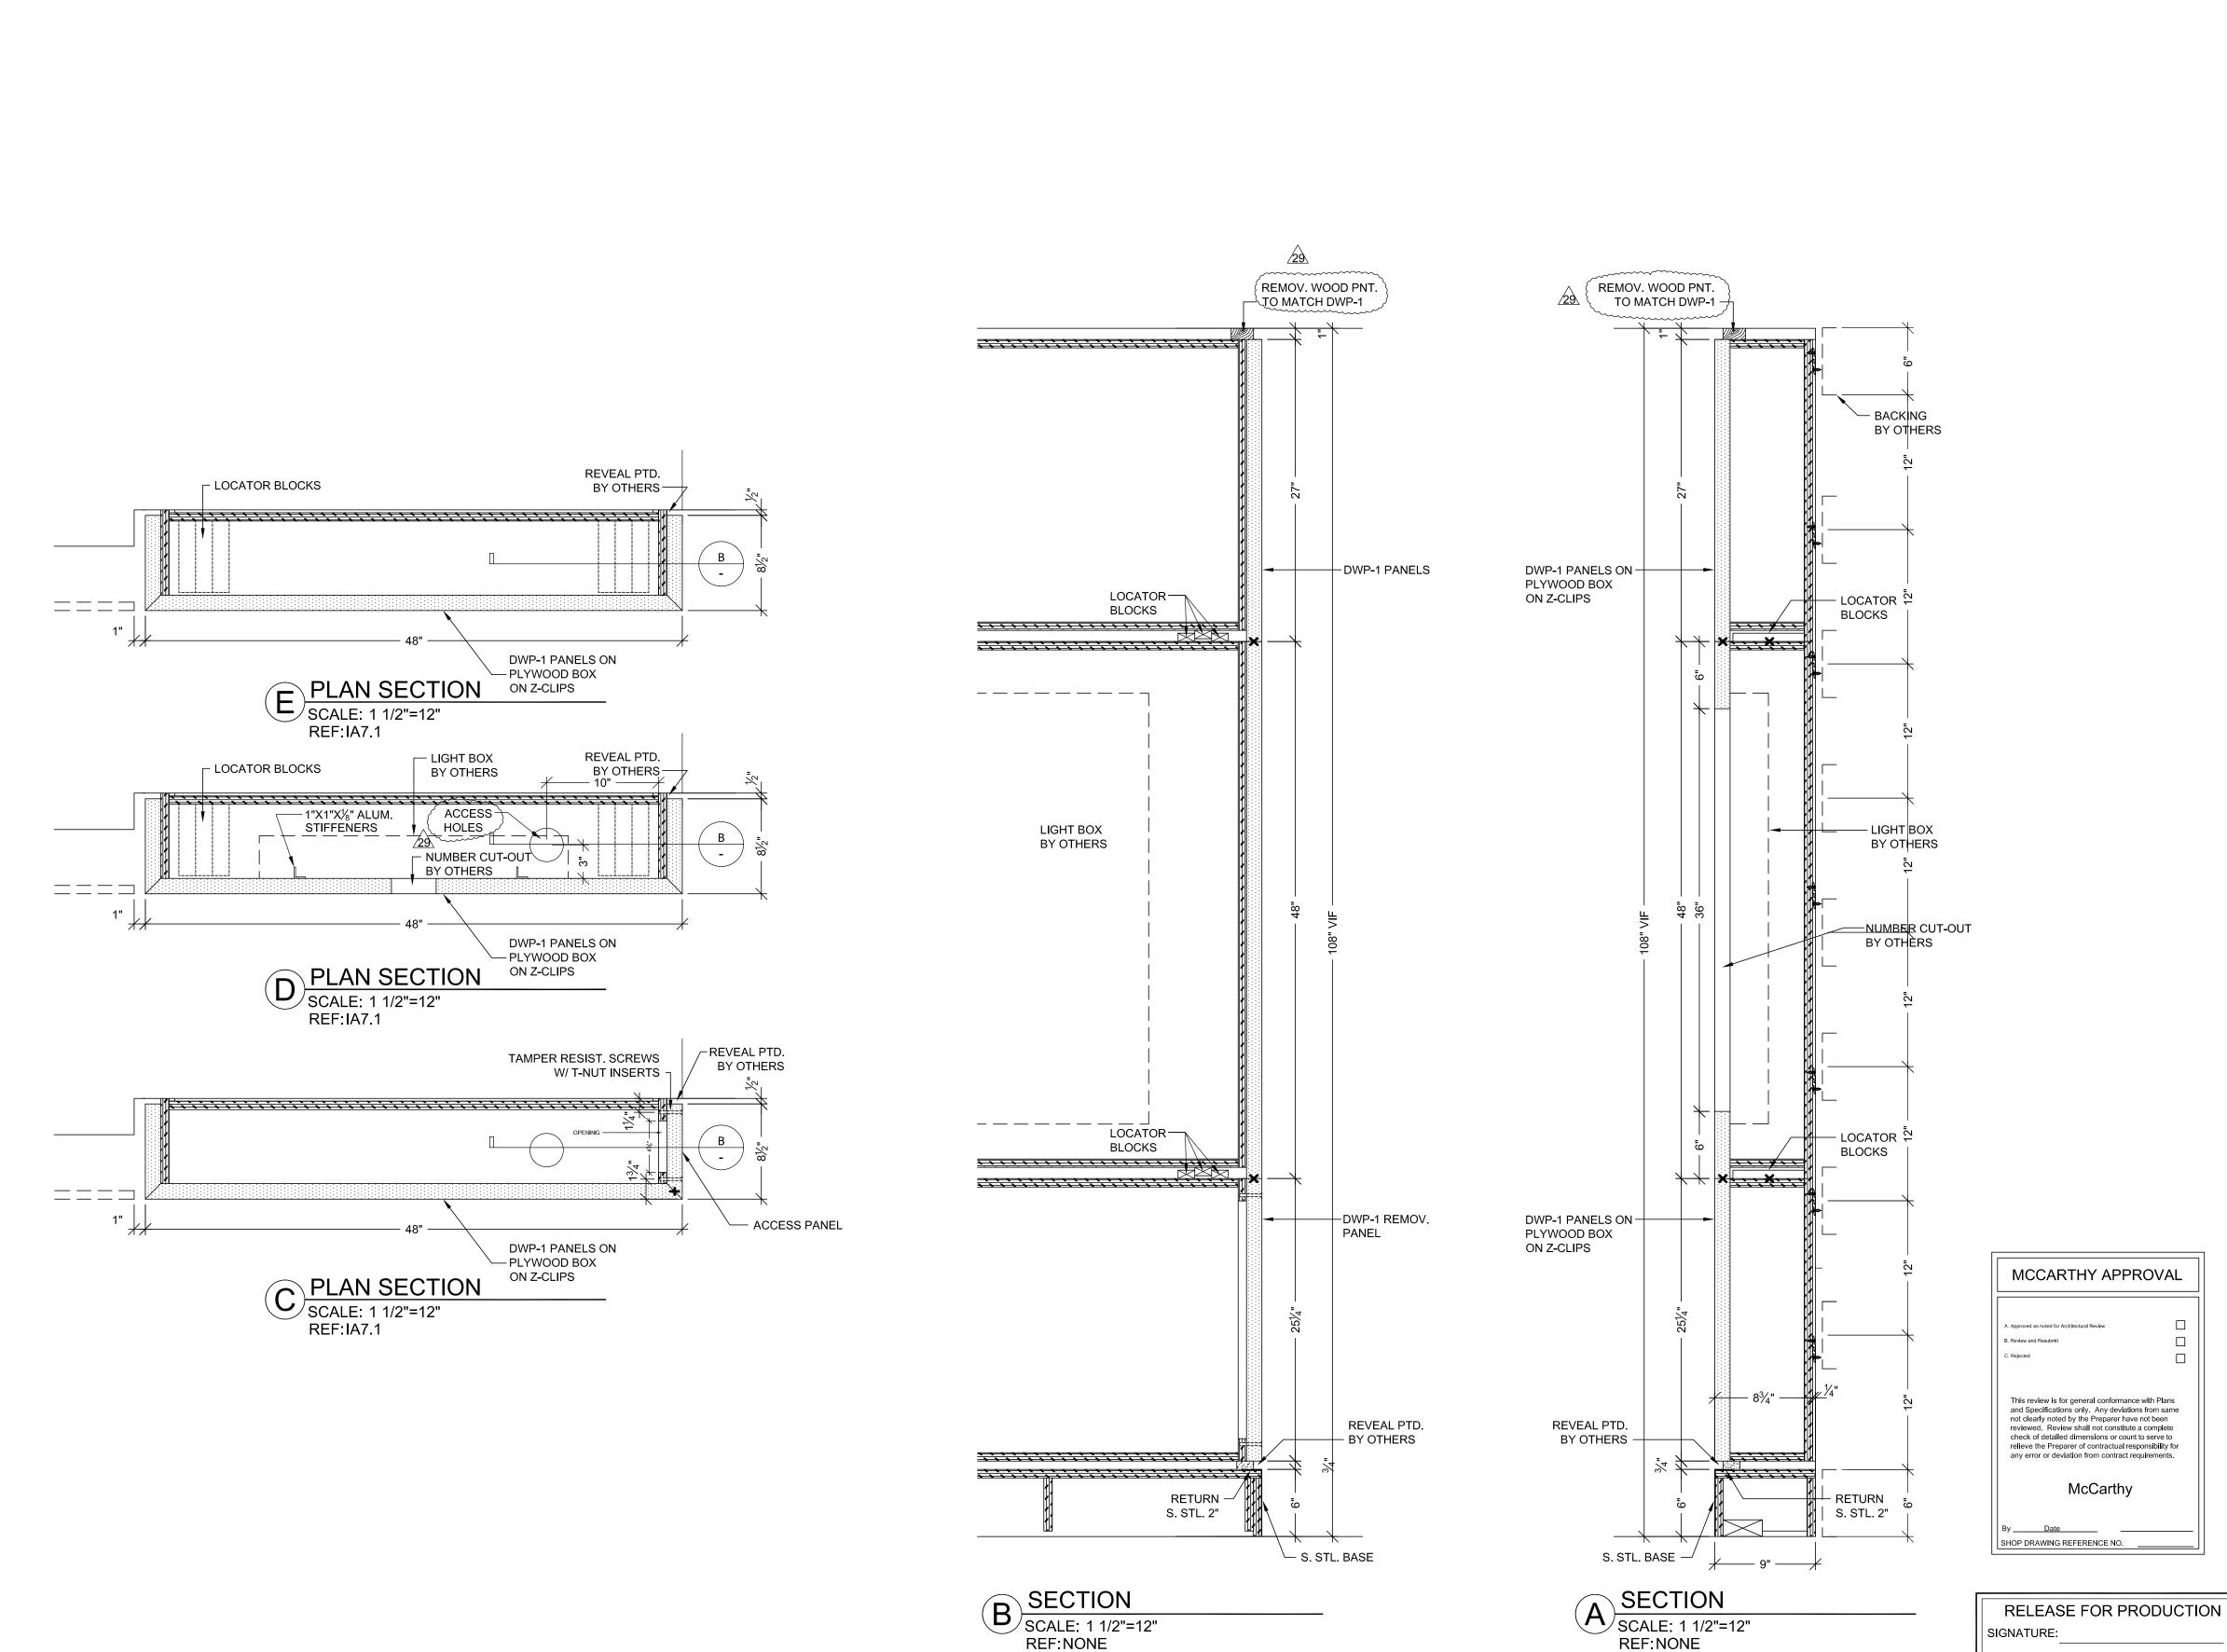

05-10-10 AWN BY: JB SCALE: NOTED

3635

B PLAN SECTION SCALE: 3" = 1'- 0"

ARCH REF: A9.0

5 FLOOR PLAN

A VERTICAL SECTION

SCALE: 1 1/2" = 1'- 0"

ARCH. REF: A2/A11.7

B VERTICAL SECTION
SCALE: 1 1/2" = 1'- 0"
ARCH. REF: A2/A11.7

SCALE: 1/2" = 1'- 0"

ROOM: 2.059 ARCH. REF: A3.2L

TOILET PUBLIC FEMALE

ITEM: 2-132

FLOOR PLAN SCALE: 1/2" = 1'- 0" | ITEM: 2-117 ROOM: 2.026.03.A ARCH. REF: A3.2J VESTIBULE LOCKERS 05-10-10 AWN BY: JB SCALE: NOTED RELEASE FOR PRODUCTION

VERTICAL SECTION

SCALE: 1 1/2" = 1'- 0"

ARCH. REF: A9.0

VERTICAL SECTION
SCALE: 1 1/2" = 1'- 0"
ARCH. REF: A9.0

NOTE: NO CHANGES CAN BE MADE AFTER AUTHORIZATION TO PROCEED.

COPYRIGHT

ALL IDEAS DESIGNS, ARRANGEMENTS AND PLANS INDICATED OR REPRESENTED BY THIS DRAWING ARE OWNED BY, AND THE PROPERTY OF P.AM. AND WERE CREATED, EVOLVED AND DEVELOPED FOR USE ON, AND IN CONECTION WITH THE SPECIFIED PROJECT. NONE OF SUCH IDEAS, DESIGNS, ARRANGEMENT OF PLANS SHALL BE USED BY OR DISCLOSED TO ANY PERSON, FIRM OR CORPORATION FOR ANY PURPOSE WHATSOEVER WITHOUT THE WRITTEN PERMISSION O P.A.M.