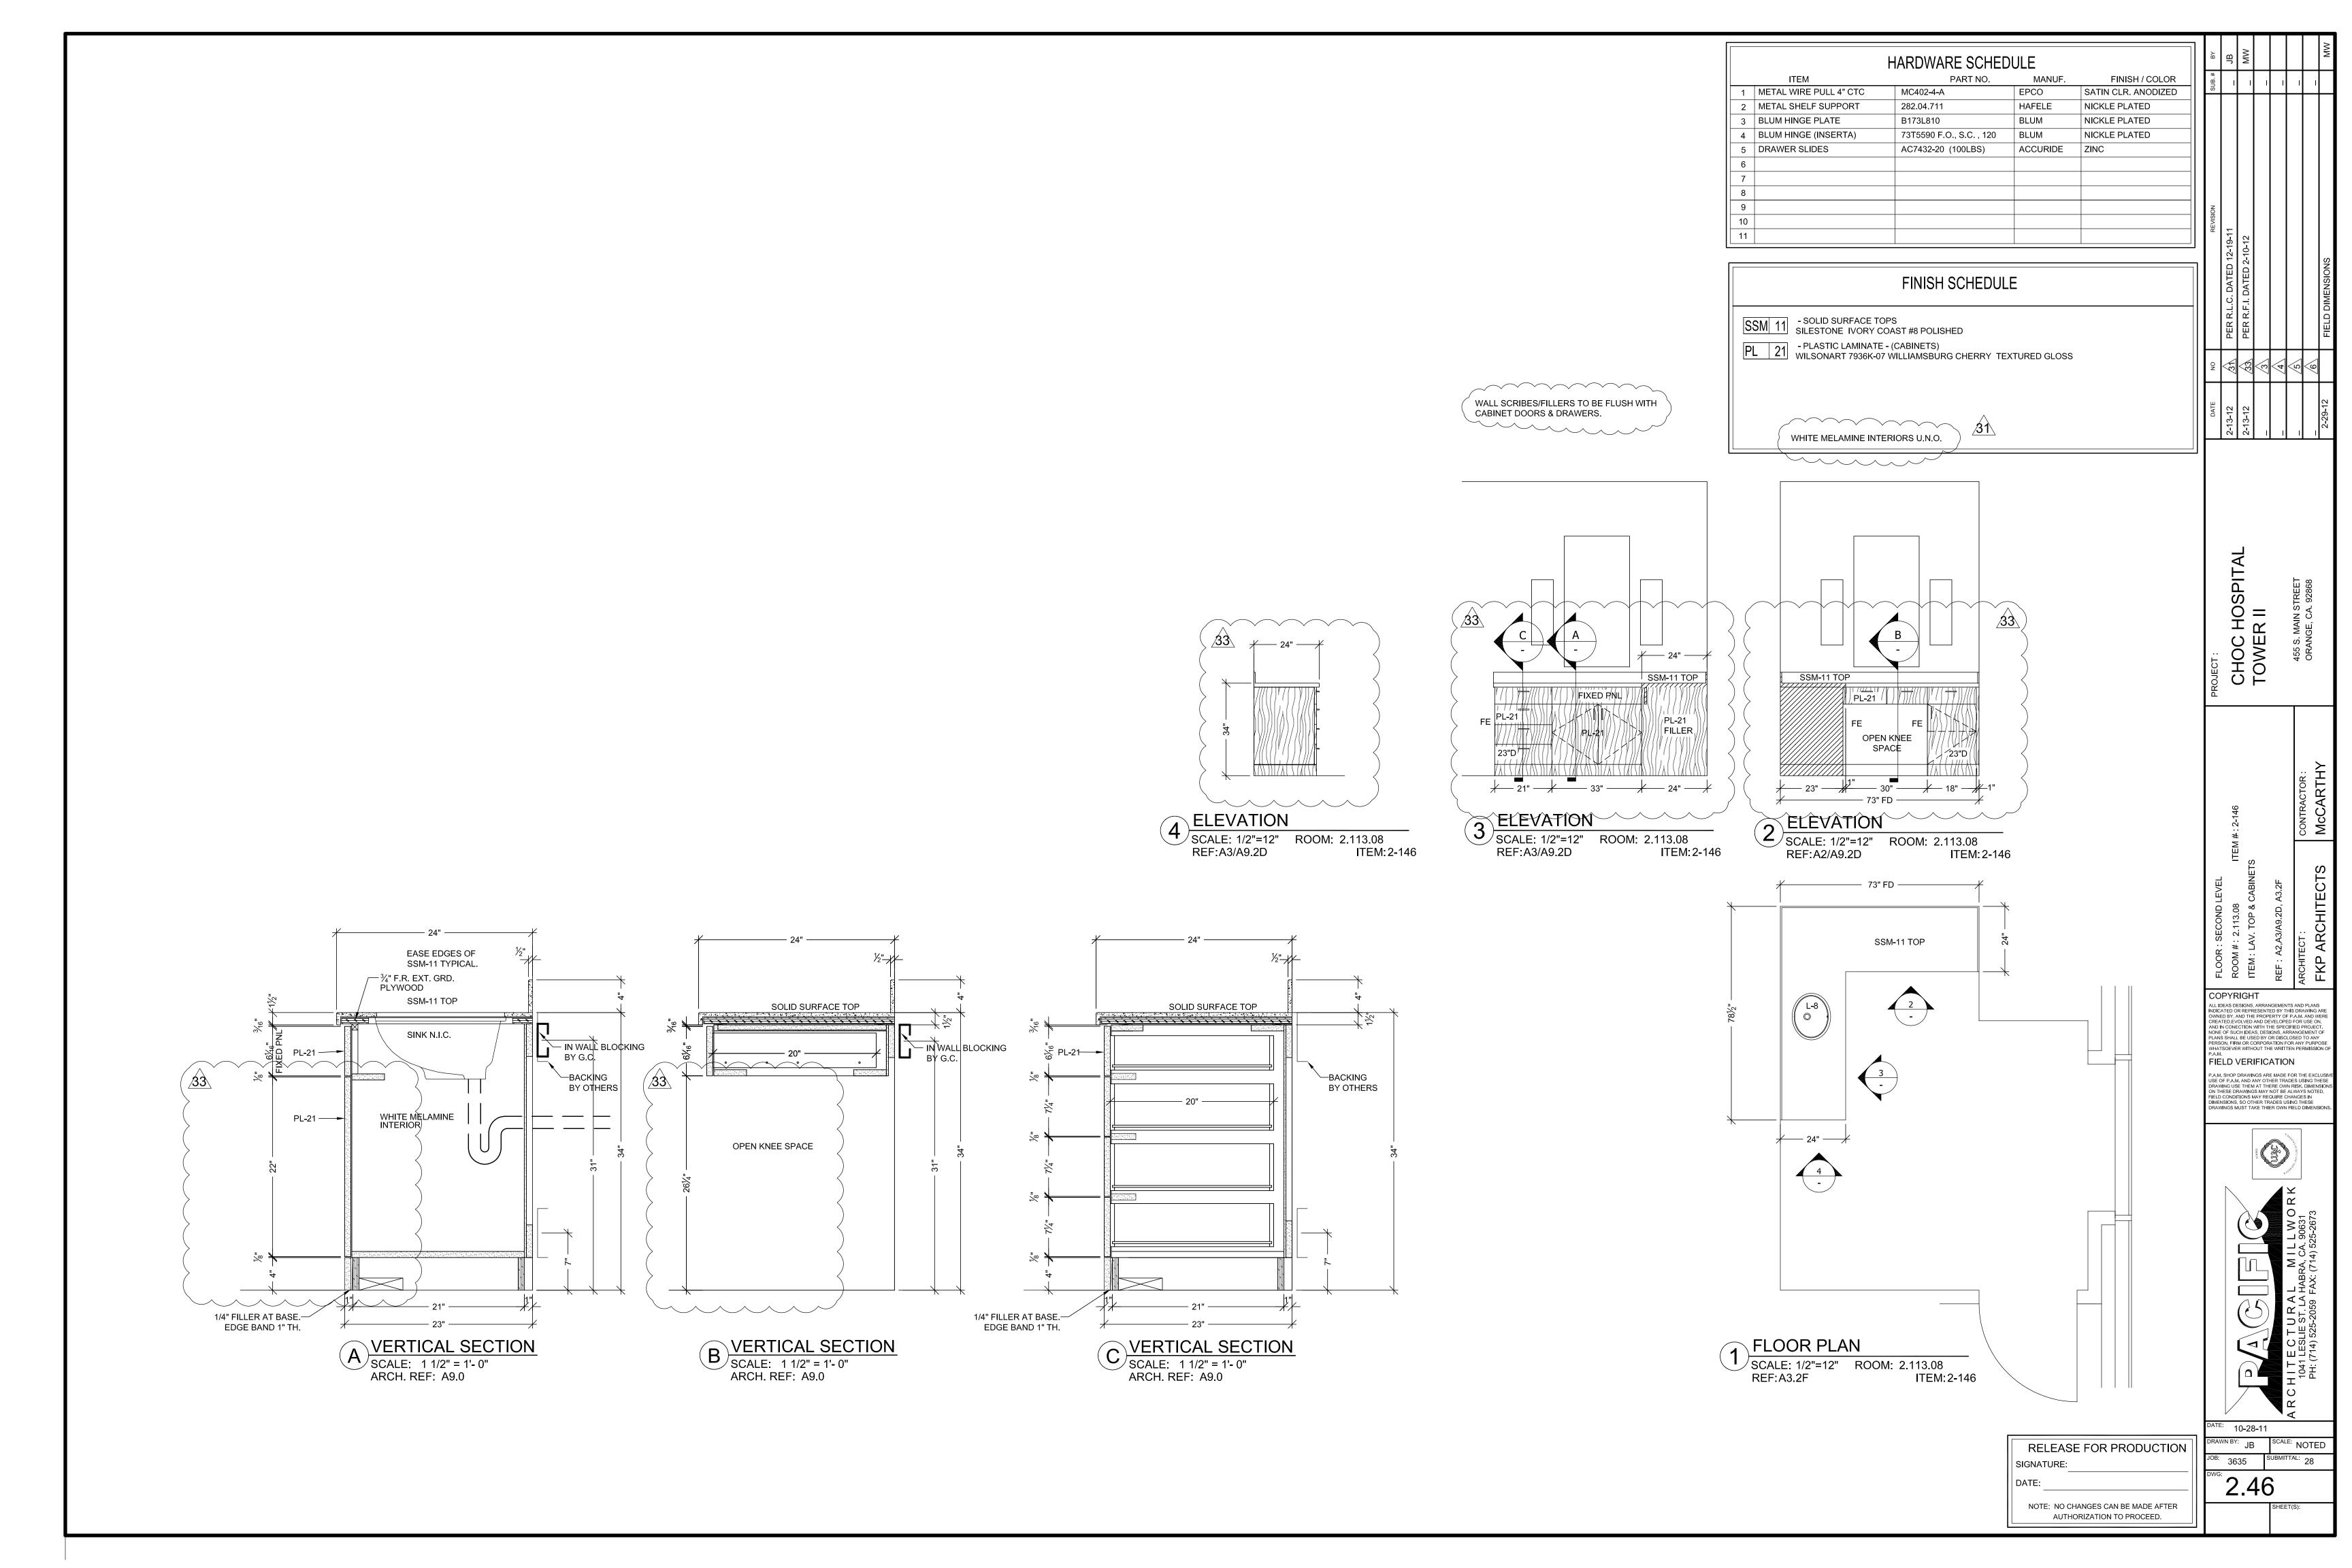

## CHOC HOSPITAL TOWER II

455 S. MAIN STREET ORANGE, CA. 92668
SECOND LEVEL

| ELEVATOR SIZE                                                                                                                                                                                                                                                                                                                                                                                                                                                                                                                                                                                                                                                                                                                                              |                                                                                                                                                                                                                                                                                                                                                                                                                                                                                                                                                                                                                                                                                                                                                                                                                                                                                                                                                                                                                                                                                                                                               |                                                                                                                                                                                                                                                                                                                                                                                                                                                         |                                                                                                                                                                                                                                                                                                                                                                                                                                                                                                                           | SPITAI                                                                                                                                                                                                                                                                                                                                                                                                                                                                                                                                                                                                                                                                                                                                                                                                                                                                                                                                                                                                                                                                                                                                                                                                                                                                                                                                                                                                                                                                                                                                                                                                                                                                                                                                                                                                                                                                                                                                                                                                                                                                                                                         |
|------------------------------------------------------------------------------------------------------------------------------------------------------------------------------------------------------------------------------------------------------------------------------------------------------------------------------------------------------------------------------------------------------------------------------------------------------------------------------------------------------------------------------------------------------------------------------------------------------------------------------------------------------------------------------------------------------------------------------------------------------------|-----------------------------------------------------------------------------------------------------------------------------------------------------------------------------------------------------------------------------------------------------------------------------------------------------------------------------------------------------------------------------------------------------------------------------------------------------------------------------------------------------------------------------------------------------------------------------------------------------------------------------------------------------------------------------------------------------------------------------------------------------------------------------------------------------------------------------------------------------------------------------------------------------------------------------------------------------------------------------------------------------------------------------------------------------------------------------------------------------------------------------------------------|---------------------------------------------------------------------------------------------------------------------------------------------------------------------------------------------------------------------------------------------------------------------------------------------------------------------------------------------------------------------------------------------------------------------------------------------------------|---------------------------------------------------------------------------------------------------------------------------------------------------------------------------------------------------------------------------------------------------------------------------------------------------------------------------------------------------------------------------------------------------------------------------------------------------------------------------------------------------------------------------|--------------------------------------------------------------------------------------------------------------------------------------------------------------------------------------------------------------------------------------------------------------------------------------------------------------------------------------------------------------------------------------------------------------------------------------------------------------------------------------------------------------------------------------------------------------------------------------------------------------------------------------------------------------------------------------------------------------------------------------------------------------------------------------------------------------------------------------------------------------------------------------------------------------------------------------------------------------------------------------------------------------------------------------------------------------------------------------------------------------------------------------------------------------------------------------------------------------------------------------------------------------------------------------------------------------------------------------------------------------------------------------------------------------------------------------------------------------------------------------------------------------------------------------------------------------------------------------------------------------------------------------------------------------------------------------------------------------------------------------------------------------------------------------------------------------------------------------------------------------------------------------------------------------------------------------------------------------------------------------------------------------------------------------------------------------------------------------------------------------------------------|
| COUNTER TOP NOTES                                                                                                                                                                                                                                                                                                                                                                                                                                                                                                                                                                                                                                                                                                                                          | CABINET NOTES                                                                                                                                                                                                                                                                                                                                                                                                                                                                                                                                                                                                                                                                                                                                                                                                                                                                                                                                                                                                                                                                                                                                 | GENERAL NOTES                                                                                                                                                                                                                                                                                                                                                                                                                                           | DRAWING SHEET INDEX                                                                                                                                                                                                                                                                                                                                                                                                                                                                                                       | CHOC HO TOWER II                                                                                                                                                                                                                                                                                                                                                                                                                                                                                                                                                                                                                                                                                                                                                                                                                                                                                                                                                                                                                                                                                                                                                                                                                                                                                                                                                                                                                                                                                                                                                                                                                                                                                                                                                                                                                                                                                                                                                                                                                                                                                                               |
| LAMINATE PLASTIC TOPS:  1. GRADE: W.I. CUSTOM GRADE  2. CORE @ TOPS WITH SINKS: 3/4" PARTICLE BOARD BOISE EVERGREEN MR (NAUF)  3. CORE @ TOPS W/O SINKS: 3/4" PARTICLE BOARD BOISE EVERGREEN (NAUF)  4. FRONT EDGE: PLASTIC LAMINATE.  5. TOP OF SPLASH: SQUARE  6. SPLASH: 4" HIGH SQUARE BUTT (WHERE OCCURS)  7. (NAUF) = (NO ADDED UREA FORMALHYDE)  SOLID SURFACE / EPOXY RESIN TOPS:  1. SOLID SURFACE GRADE: W.I. CUSTOM GRADE  2. EPOXY RESIN GRADE: W.I. PREMIUM GRADE  3. 1/2" MATERIAL TYPICAL.  4. SUB-TOP: 3/4" F.R. PLYWOOD EXT. GRADE (NAUF)  5. (NAUF) = (NO ADDED UREA FORMALHYDE)  STAINLESS STEEL TOPS:  1. 16 GA. STAINLESS STEEL W/ #4 FINISH  2. SUB-TOP: 3/4" F.R. PLYWOOD EXT. GRADE (NAUF)  3. (NAUF) = (NO ADDED UREA FORMALHYDE) | LAMINATE PLASTIC CASEWORK:  1. GRADE: W.I. CUSTOM GRADE 2. CONSTRUCTION - STYLE "A" TYPE(1) FLUSH OVERLAY 3. EXTERIOR: LAMINATE PLASTIC 4. INTERIOR: WHITE MELAMINE U.N.O. 6. CORE: 3/4" PARTICLE BOARD 7. CASE EDGES: MATCHING 1MM PVC 8. BACKS: 3/8" PARTICLE BOARD 9. BASE CABINET TOPS TO BE 3/4" FULL TOPS. 10. SHELVES TO BE 3/4" PART. BD.UP TO 32"L 1" ABOVE 32"L. LEADING EDGE TO HAVE 1MM PVC TO MATCH EXT. COLOR. 11. ALL UPPER CABT. TOPS & BOTTOMS TO BE 1" THICK. 12. DOOR & DRAWER FRONTS: 3/4" PARTICLE BOARD 13. DOOR & DRAWER EDGING: MATCHING 3MM PVC ACID RESIST OUTSIDE CORNERS TO HAVE 1/8" RADIUS. 14. DRAWER SUB FRONTS, SIDES & BACKS TO BE 1/2" WHITE MELAMINE P.B. PANELS. DADO SIDES TO RECEIVE FRNT & BACK GLUED & PINNED TOGETHER. 15. DRAWER BOTTOM: 1/4" WHITE MELMINE P.B. LET IN TO SUB-FRONT, SIDES & BACK. 16. ALL DRAWERS TO HAVE A 1/4" WHITE MELMINE P.B. DUST PANEL ABOVE EXCEPT AT A COUNTERTOP. 17. ALL CABINET TOEKICKS TO BE 3/4" TREATED EXT. PLYWD. 18. ALL PARTICLE BOARD TO BE BOISE EVERGREEN. (NO ADDED UREA FORMALHYDE) 19. ALL WALL SCRIBE PIECES TO BE FLUSH W/ CABINET DOORS & DRAWERS. | 1. G.C. TO PROVIDE ALL BACKING AS REQUIRED 2. G.C. TO PROVIDE ALL STRUCTURAL SUPPORTS WHERE REQUIRED AND NOTED U.N.O. 3. ALL PLUMBING BY OTHERS. G.C. TO COORDINATE 4. ALL ELECTRICAL BY OTHERS. G.C. TO COORDINATE 5. ALL DIMENSIONS TO VERIFIED 6. FILLING OF ALL NAIL HOLES AND SCREW HOLES IS BY OTHERS ON PAINT GRADE MATERIAL 7. ALL RAW MATERIAL TO BE PRIMED AND FINISHED BY OTHERS 8. CAULKING OF PAINT GRADE MOULDING TO DRYWALL IS BY OTHERS | TEM                                                                                                                                                                                                                                                                                                                                                                                                                                                                                                                       | COPYRIGHT  ALL IDEAS DESIGNS, ARRANGEMENTS AN INDICATED OR REPRESENTED BY THIS DIA OWNED BY, AND THE PROPERTY OF THE PARTY |
| WALL PANEL NOTES                                                                                                                                                                                                                                                                                                                                                                                                                                                                                                                                                                                                                                                                                                                                           | ABBREVIATIONS                                                                                                                                                                                                                                                                                                                                                                                                                                                                                                                                                                                                                                                                                                                                                                                                                                                                                                                                                                                                                                                                                                                                 | SYMBOLS                                                                                                                                                                                                                                                                                                                                                                                                                                                 | 230   WD. WALL PANELS, CABINETS   1-18                                                                                                                                                                                                                                                                                                                                                                                                                                                                                    | ON THESE DRAWINGS MAY NOT BE ALW<br>FIELD CONDITIONS MAY REQUIRE CHANG<br>DIMENSIONS, SO OTHER TRADES USING<br>DRAWINGS MUST TAKE THIER OWN FIELD                                                                                                                                                                                                                                                                                                                                                                                                                                                                                                                                                                                                                                                                                                                                                                                                                                                                                                                                                                                                                                                                                                                                                                                                                                                                                                                                                                                                                                                                                                                                                                                                                                                                                                                                                                                                                                                                                                                                                                              |
| STAINLESS STEEL WALL PANELS @ RADIO LOLIPOP  1. CHEMETAL #710 BRUSHED STAINLESS STEEL 2. CORE: 1/2" RIRE RATED PLYWOOD NO ADDED UREA FORMALDEHYDE.                                                                                                                                                                                                                                                                                                                                                                                                                                                                                                                                                                                                         | BO - BY OTHERS  CL - CENTER LINE  FD - FIELD DIMENSIONS  FE - FINISHED END  HT - HEIGHT  NIC - NOT IN CONTRACT  OPP - OPPOSITE                                                                                                                                                                                                                                                                                                                                                                                                                                                                                                                                                                                                                                                                                                                                                                                                                                                                                                                                                                                                                |                                                                                                                                                                                                                                                                                                                                                                                                                                                         | 2.012 FAMILY SERVICES DESK 2.32  2.037.00 A ADMIN. RECEPTION DESK 2.33  2.041.00 BOOTHS & CABINET PUBLIC DINING AREA 2.34.1  2.041.00 BANQUETTE & WALL 2.35  2.041.00 B MAD DINING / SERVING 2.35.1  2.041.00 B BANQUETTE & WALL DINING / SERVING 2.35.2  2.041.00 B BANQUETTE & WALL MD DINING / SERVING 2.35.2  2.041.00 B BANQUETTE & TOP MD DINING / SERVING 2.36.1  2.041.00 B GLATWALL & GLASS SHELVES (2.37.1)  2.041.00 C GLATWALL & GLASS SHELVES (2.37.1)  2.050.00 C ROOF TERRACE / EMPLOYEE DINING 2.38.1 - 3 | RAL MILLWORK                                                                                                                                                                                                                                                                                                                                                                                                                                                                                                                                                                                                                                                                                                                                                                                                                                                                                                                                                                                                                                                                                                                                                                                                                                                                                                                                                                                                                                                                                                                                                                                                                                                                                                                                                                                                                                                                                                                                                                                                                                                                                                                   |
|                                                                                                                                                                                                                                                                                                                                                                                                                                                                                                                                                                                                                                                                                                                                                            | PL - PLASTIC LAMINATE  PT - PAINT  SIM - SIMILAR  TBD - TO BE DETERMINED  TYP - TYPICAL  WD - SOLID WOOD OR VENEER  UNO - UNLESS NOTED OTHERWISE  VIF - VERIFY IN FIELD                                                                                                                                                                                                                                                                                                                                                                                                                                                                                                                                                                                                                                                                                                                                                                                                                                                                                                                                                                       |                                                                                                                                                                                                                                                                                                                                                                                                                                                         | FINISH SCHEDULE  SEE INDIVIDUAL SHEETS                                                                                                                                                                                                                                                                                                                                                                                                                                                                                    | DATE: 05-10-10  DRAWN BY: JB SCALE: NO  JOB: 3635  DWG:  COVE                                                                                                                                                                                                                                                                                                                                                                                                                                                                                                                                                                                                                                                                                                                                                                                                                                                                                                                                                                                                                                                                                                                                                                                                                                                                                                                                                                                                                                                                                                                                                                                                                                                                                                                                                                                                                                                                                                                                                                                                                                                                  |

FIELD VERIFICATION

HARDWARE SCHEDULE PART NO. MANUF. ITEM FINISH / COLOR SATIN CLR. ANODIZED 1 METAL WIRE PULL 4" CTC MC402-4-A EPCO 2 BLUM HINGE PLATE B173L810 BLUM NICKLE PLATED 3 BLUM HINGE (INSERTA) 73T5590 F.O., S.C., 120 BLUM NICKLE PLATED

## FINISH SCHEDULE SSM 1 - SOLID SURFACE TOP AVONITE WHITE SANDS K1 6636 23 SSM 4 - SOLID SURFACE TRIM AVONITE KOKOURA F19117 PLI1 - PLASTIC LAMINATE - ( CABINETS,EXT, DIE WALL) WILSONART 10745-60 FONTHILL PEAR MATTE $\triangle$ STAINLESS STEEL BASE: 18 GA. BRUSHED #4 FINISH