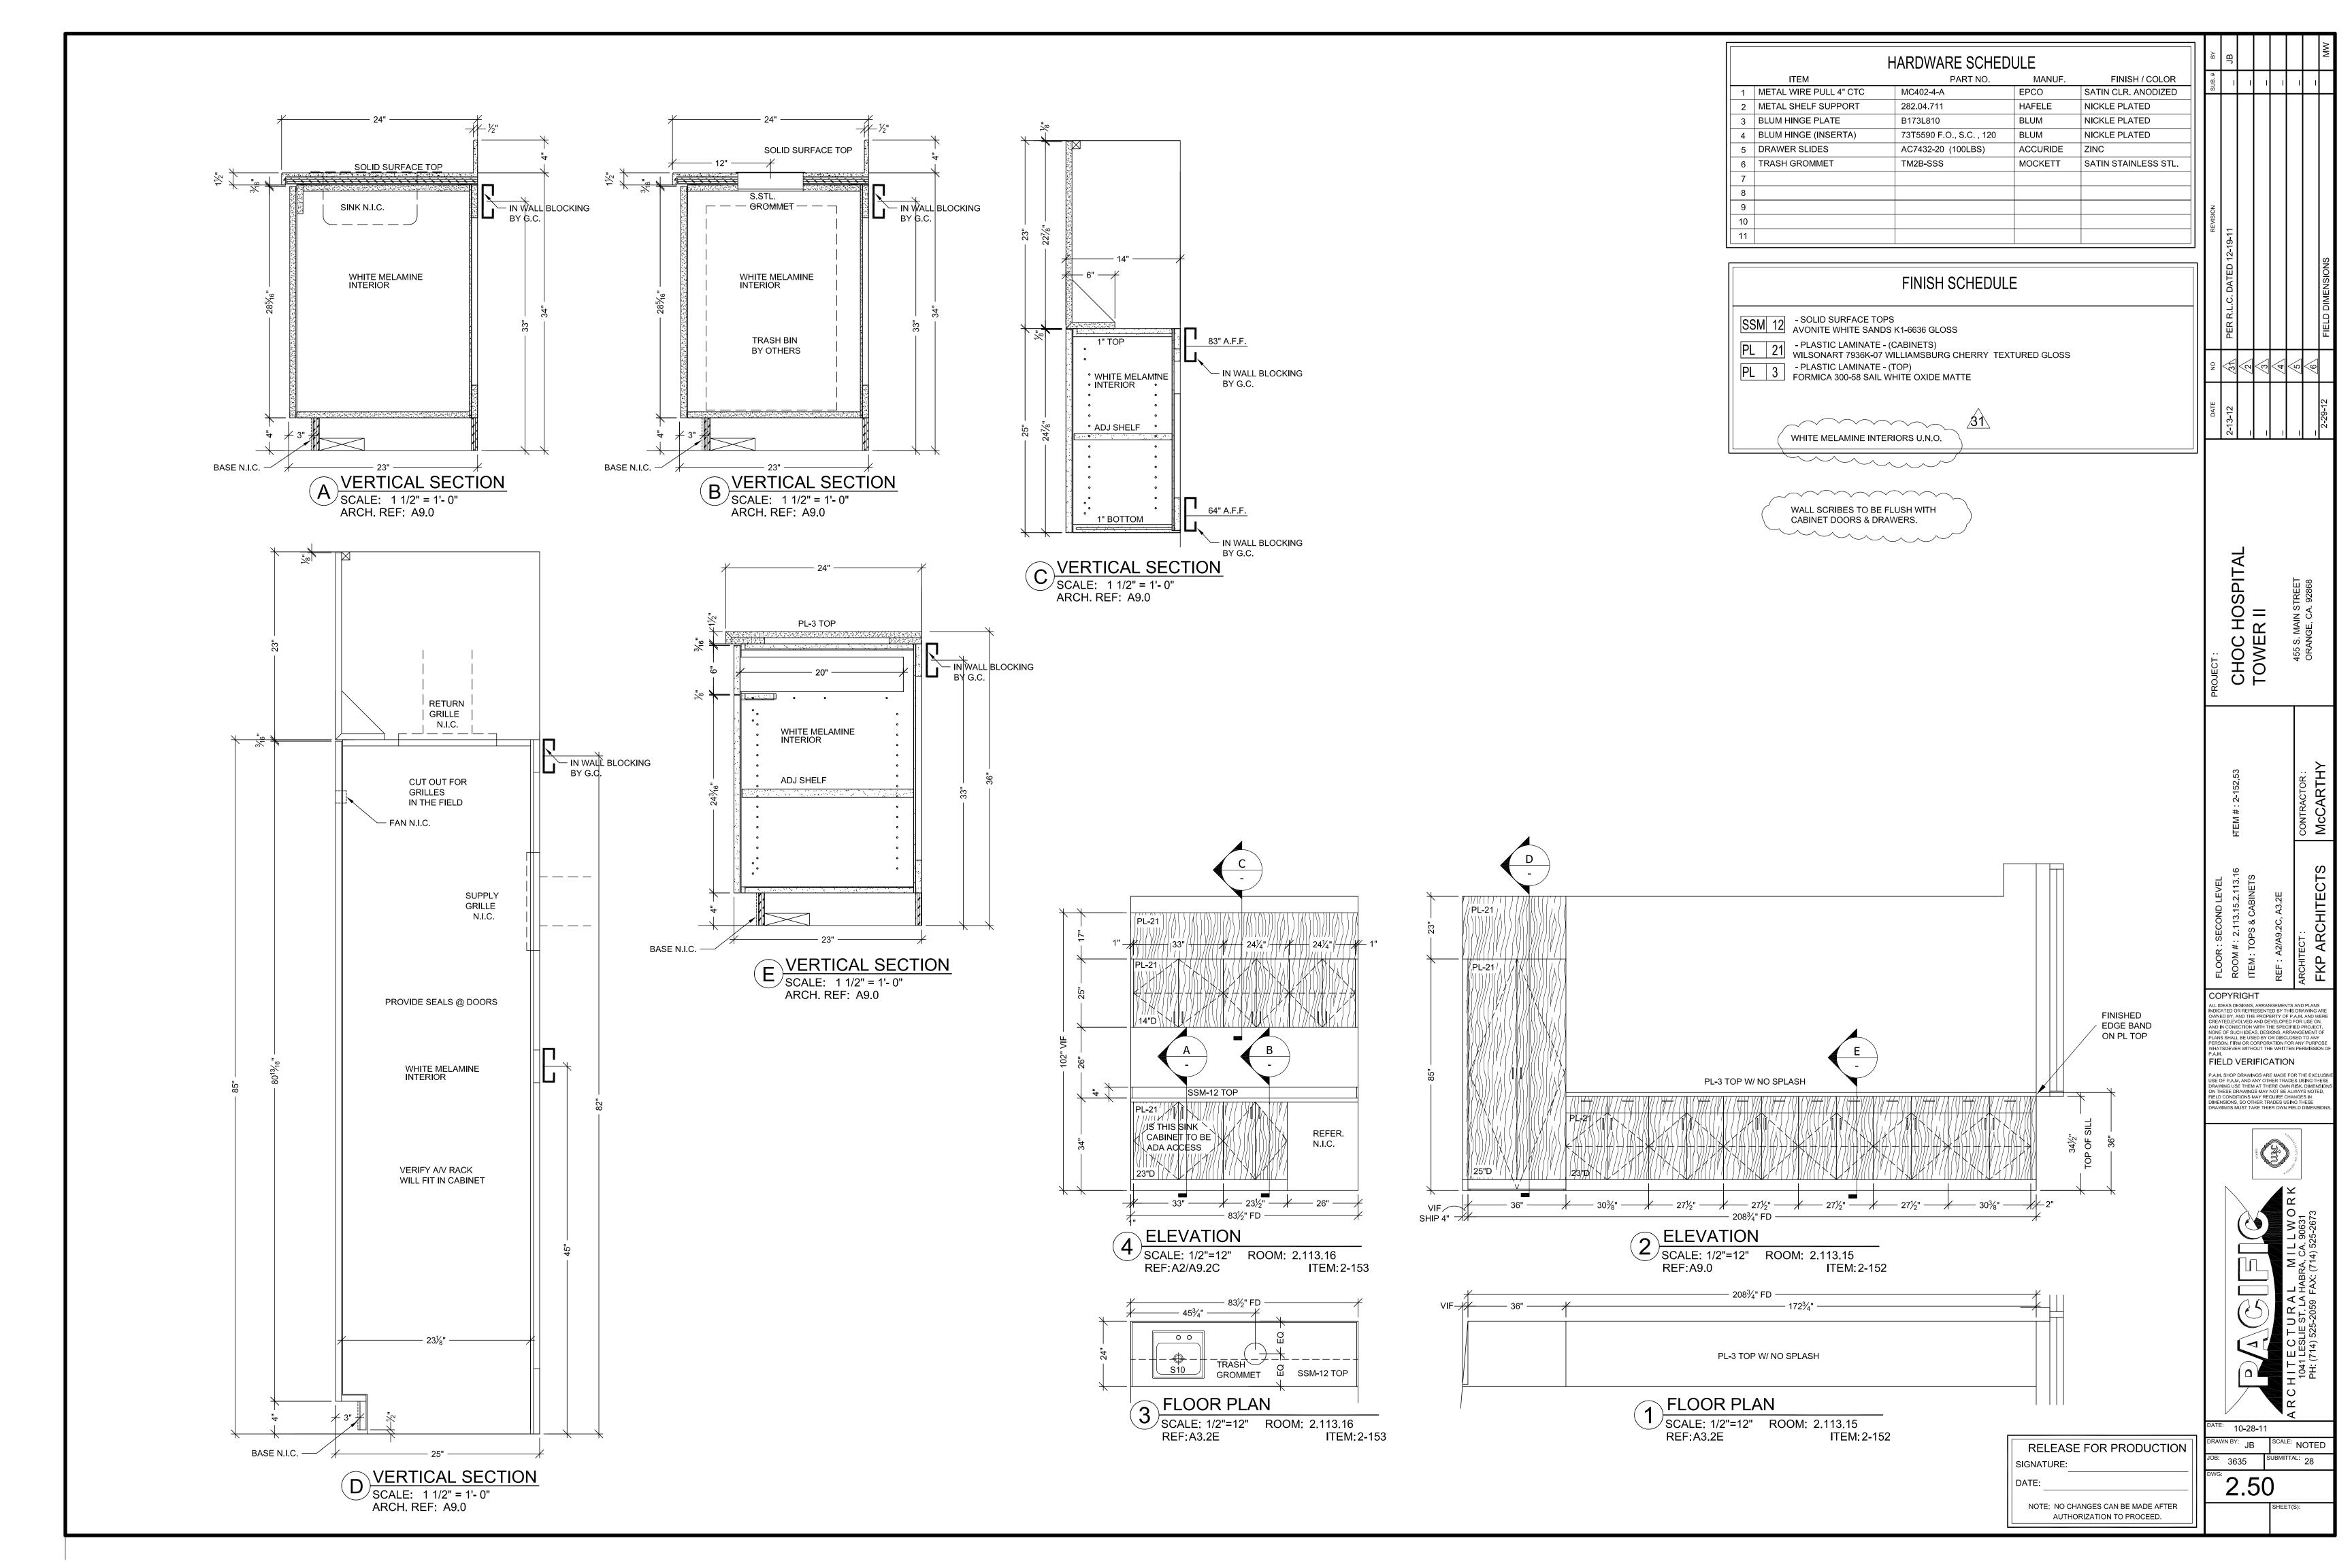

ITEM SCHEDULE ROOM# SHEET# ITEM# 2.075 2-11 2-106 2.075 2-15 - 2-15.4 2-111 2.004.00.A 2-30 2-112 2 ON HOLD 2.113.20 2.44 2-142 2-143 2.113.20 2.44 2.113.07 2.45 2-144 2.113.07 2.45.1 2-145 2.113.08 2-146 2.46 2-147 2.113.17 2.47 2-148 2.113.22 2.48 2.113.22 2-149 2.48 2.113.26 2.49 2-150 2-151 2.49 2.113.09 2-152 2.113.15 2.50 2-153 2.113.16 2-154 2.113.28 2.51 2-155 2.113.29 2.51 2-158 2.113.38 2.51 2-159 2.113.19 2.51 2-162 2.115.00.C 2.52