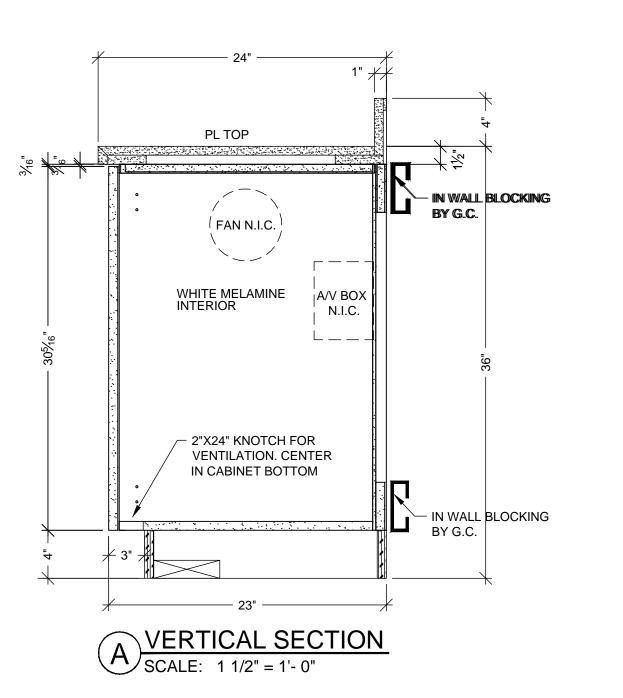

05-10-10 AWN BY: JB SCALE: NOTED

3635

B PLAN SECTION SCALE: 3" = 1'- 0"

ARCH REF: A9.0

5 FLOOR PLAN

A VERTICAL SECTION

SCALE: 1 1/2" = 1'- 0"

ARCH. REF: A2/A11.7