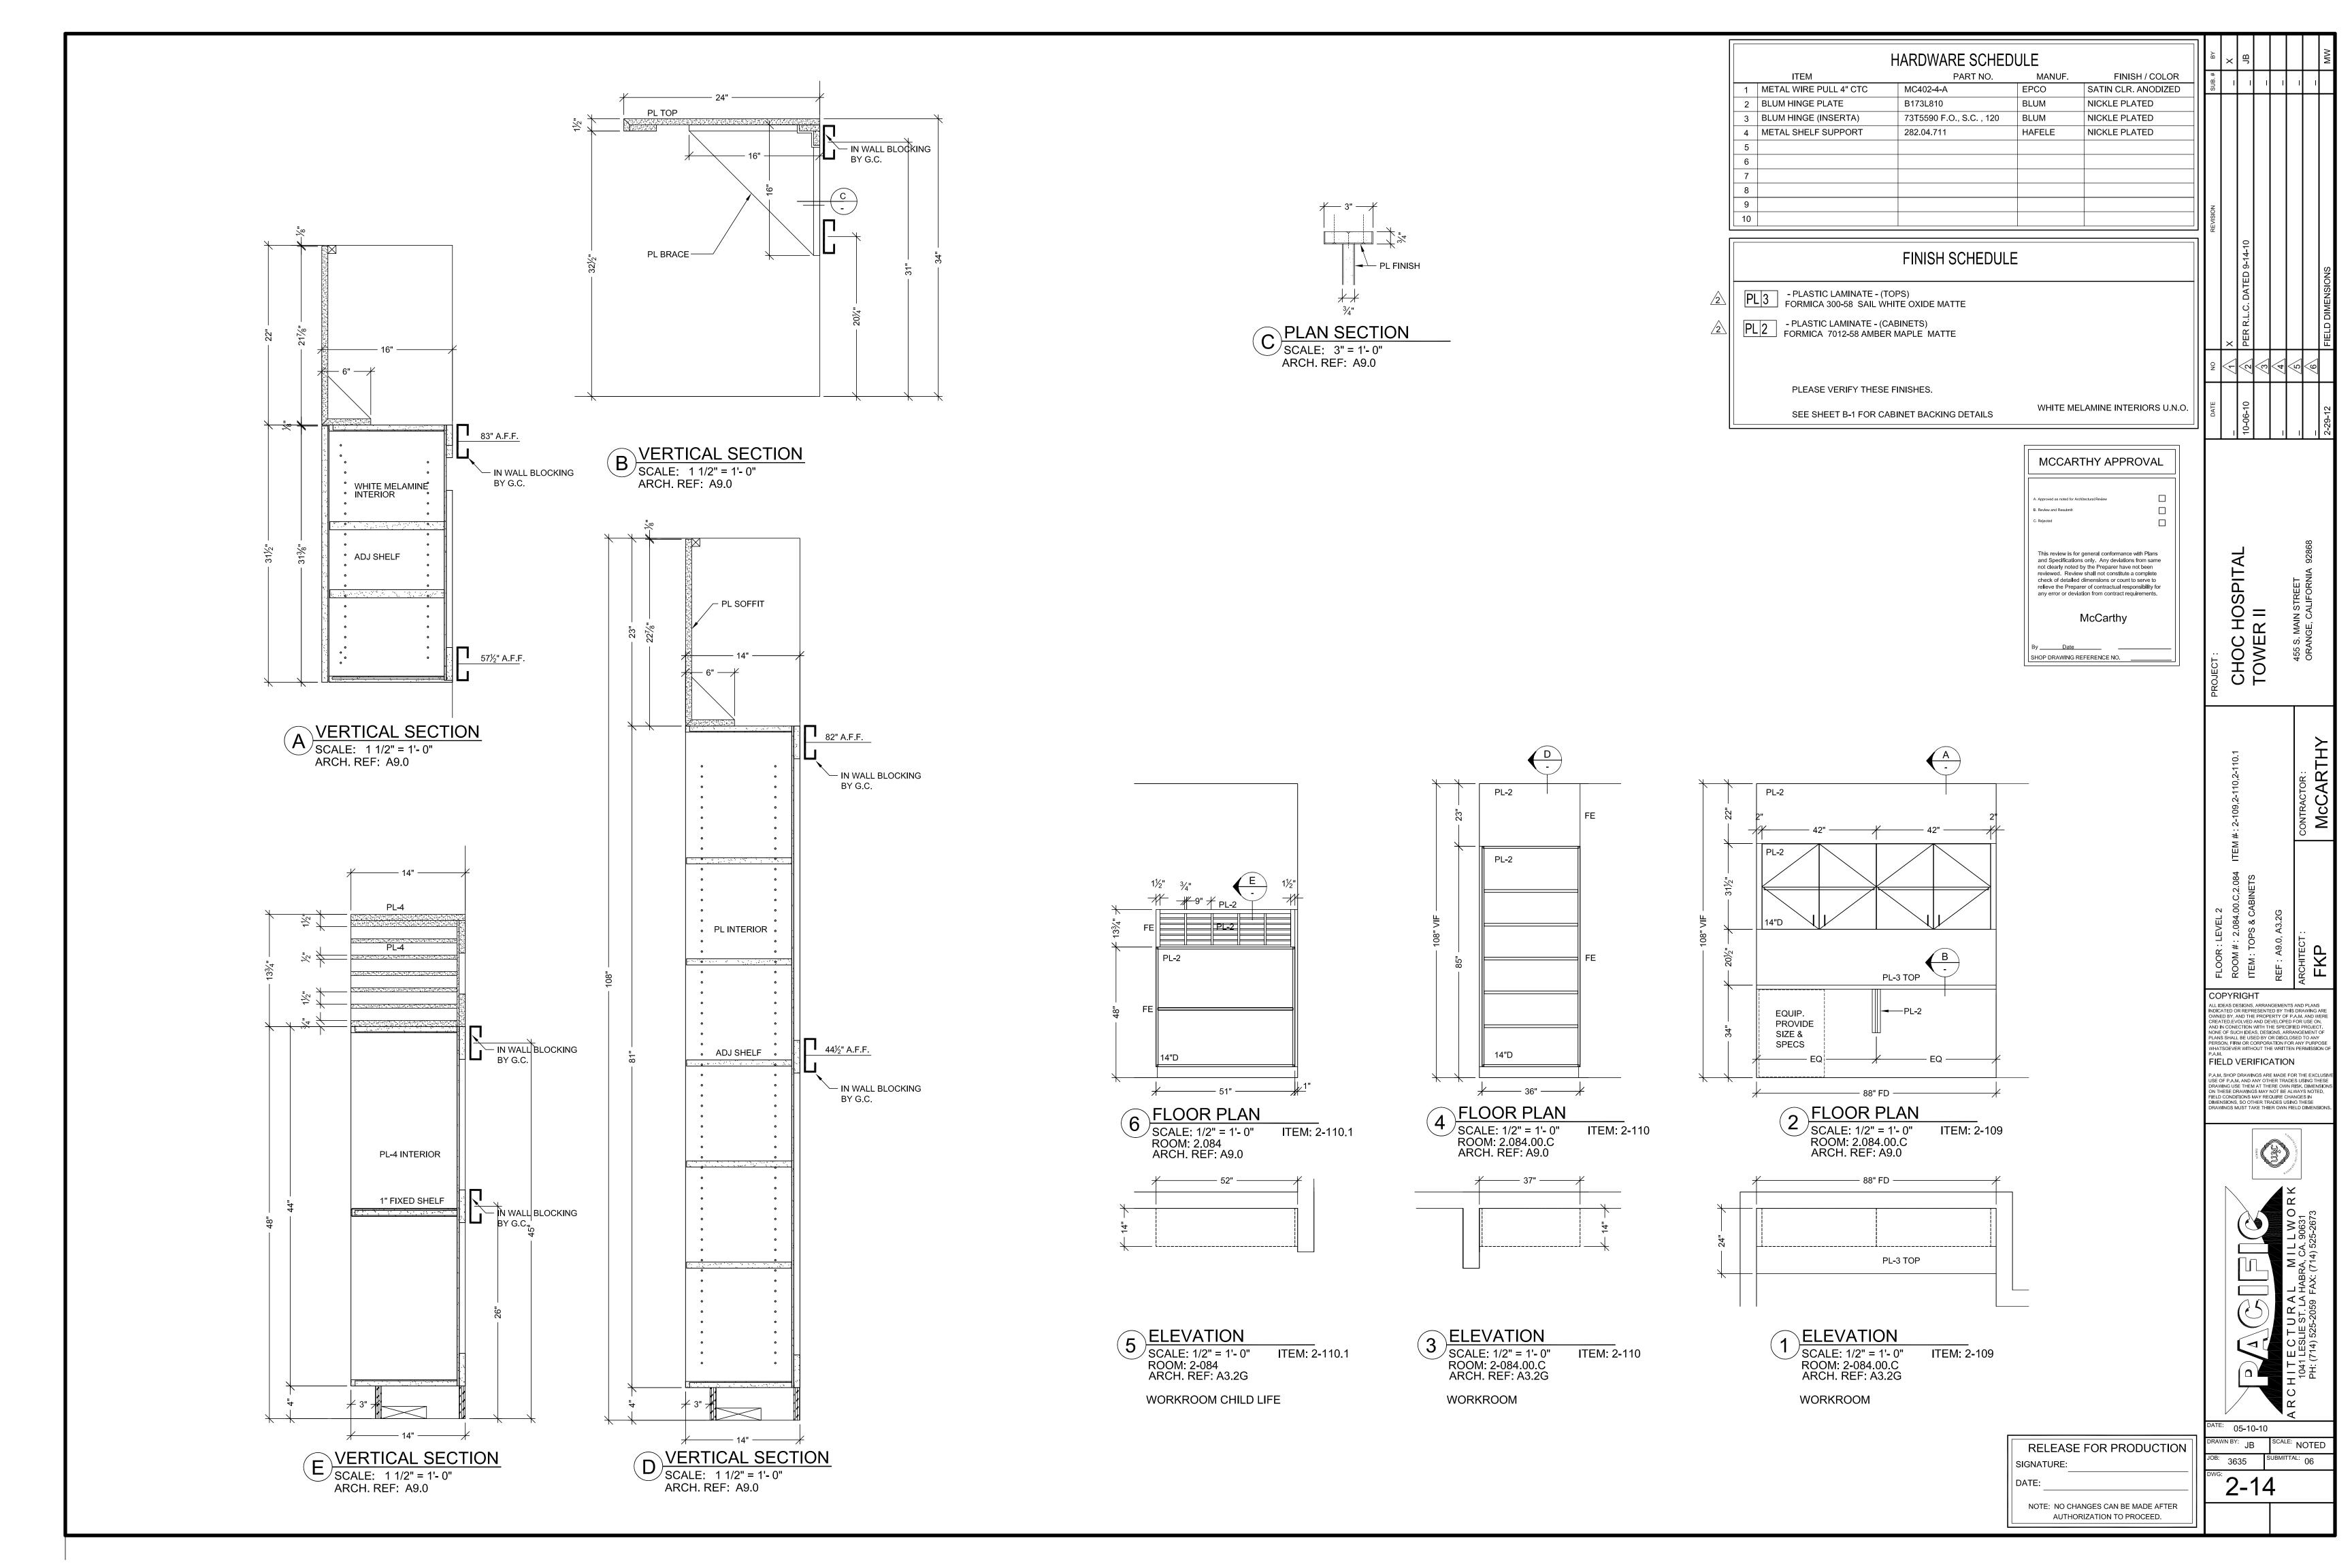

DEVEL 2 FLOOR PLAN
SCALE: 1/8"=1'
ARCH. REF: A3.11

| ITEM SCHEDULE |            |                 |  |  |  |  |
|---------------|------------|-----------------|--|--|--|--|
| ITEM#         | ROOM#      | SHEET#          |  |  |  |  |
| 2-105         | 2.074      | 2-12            |  |  |  |  |
| 2-107         | 2.076      | 2-12            |  |  |  |  |
| 2-108         | 2.074.02   | 2-11            |  |  |  |  |
| 2-109         | 2.084.00.C | 2-14            |  |  |  |  |
| 2-110         | 2.084.00.C | 2-14            |  |  |  |  |
| 2-110.1       | 2.084      | 2-14            |  |  |  |  |
| 2-133         | 2.080.00.C | 2-38,2-38.1 - 3 |  |  |  |  |
| 2-134         | 2.082      | 2-12            |  |  |  |  |
| 2-163         | 2.074.01   | 2-39            |  |  |  |  |
| 2-163         | 2.076.01   | 2-39            |  |  |  |  |
| 2-163         | 2.085      | 2-39            |  |  |  |  |