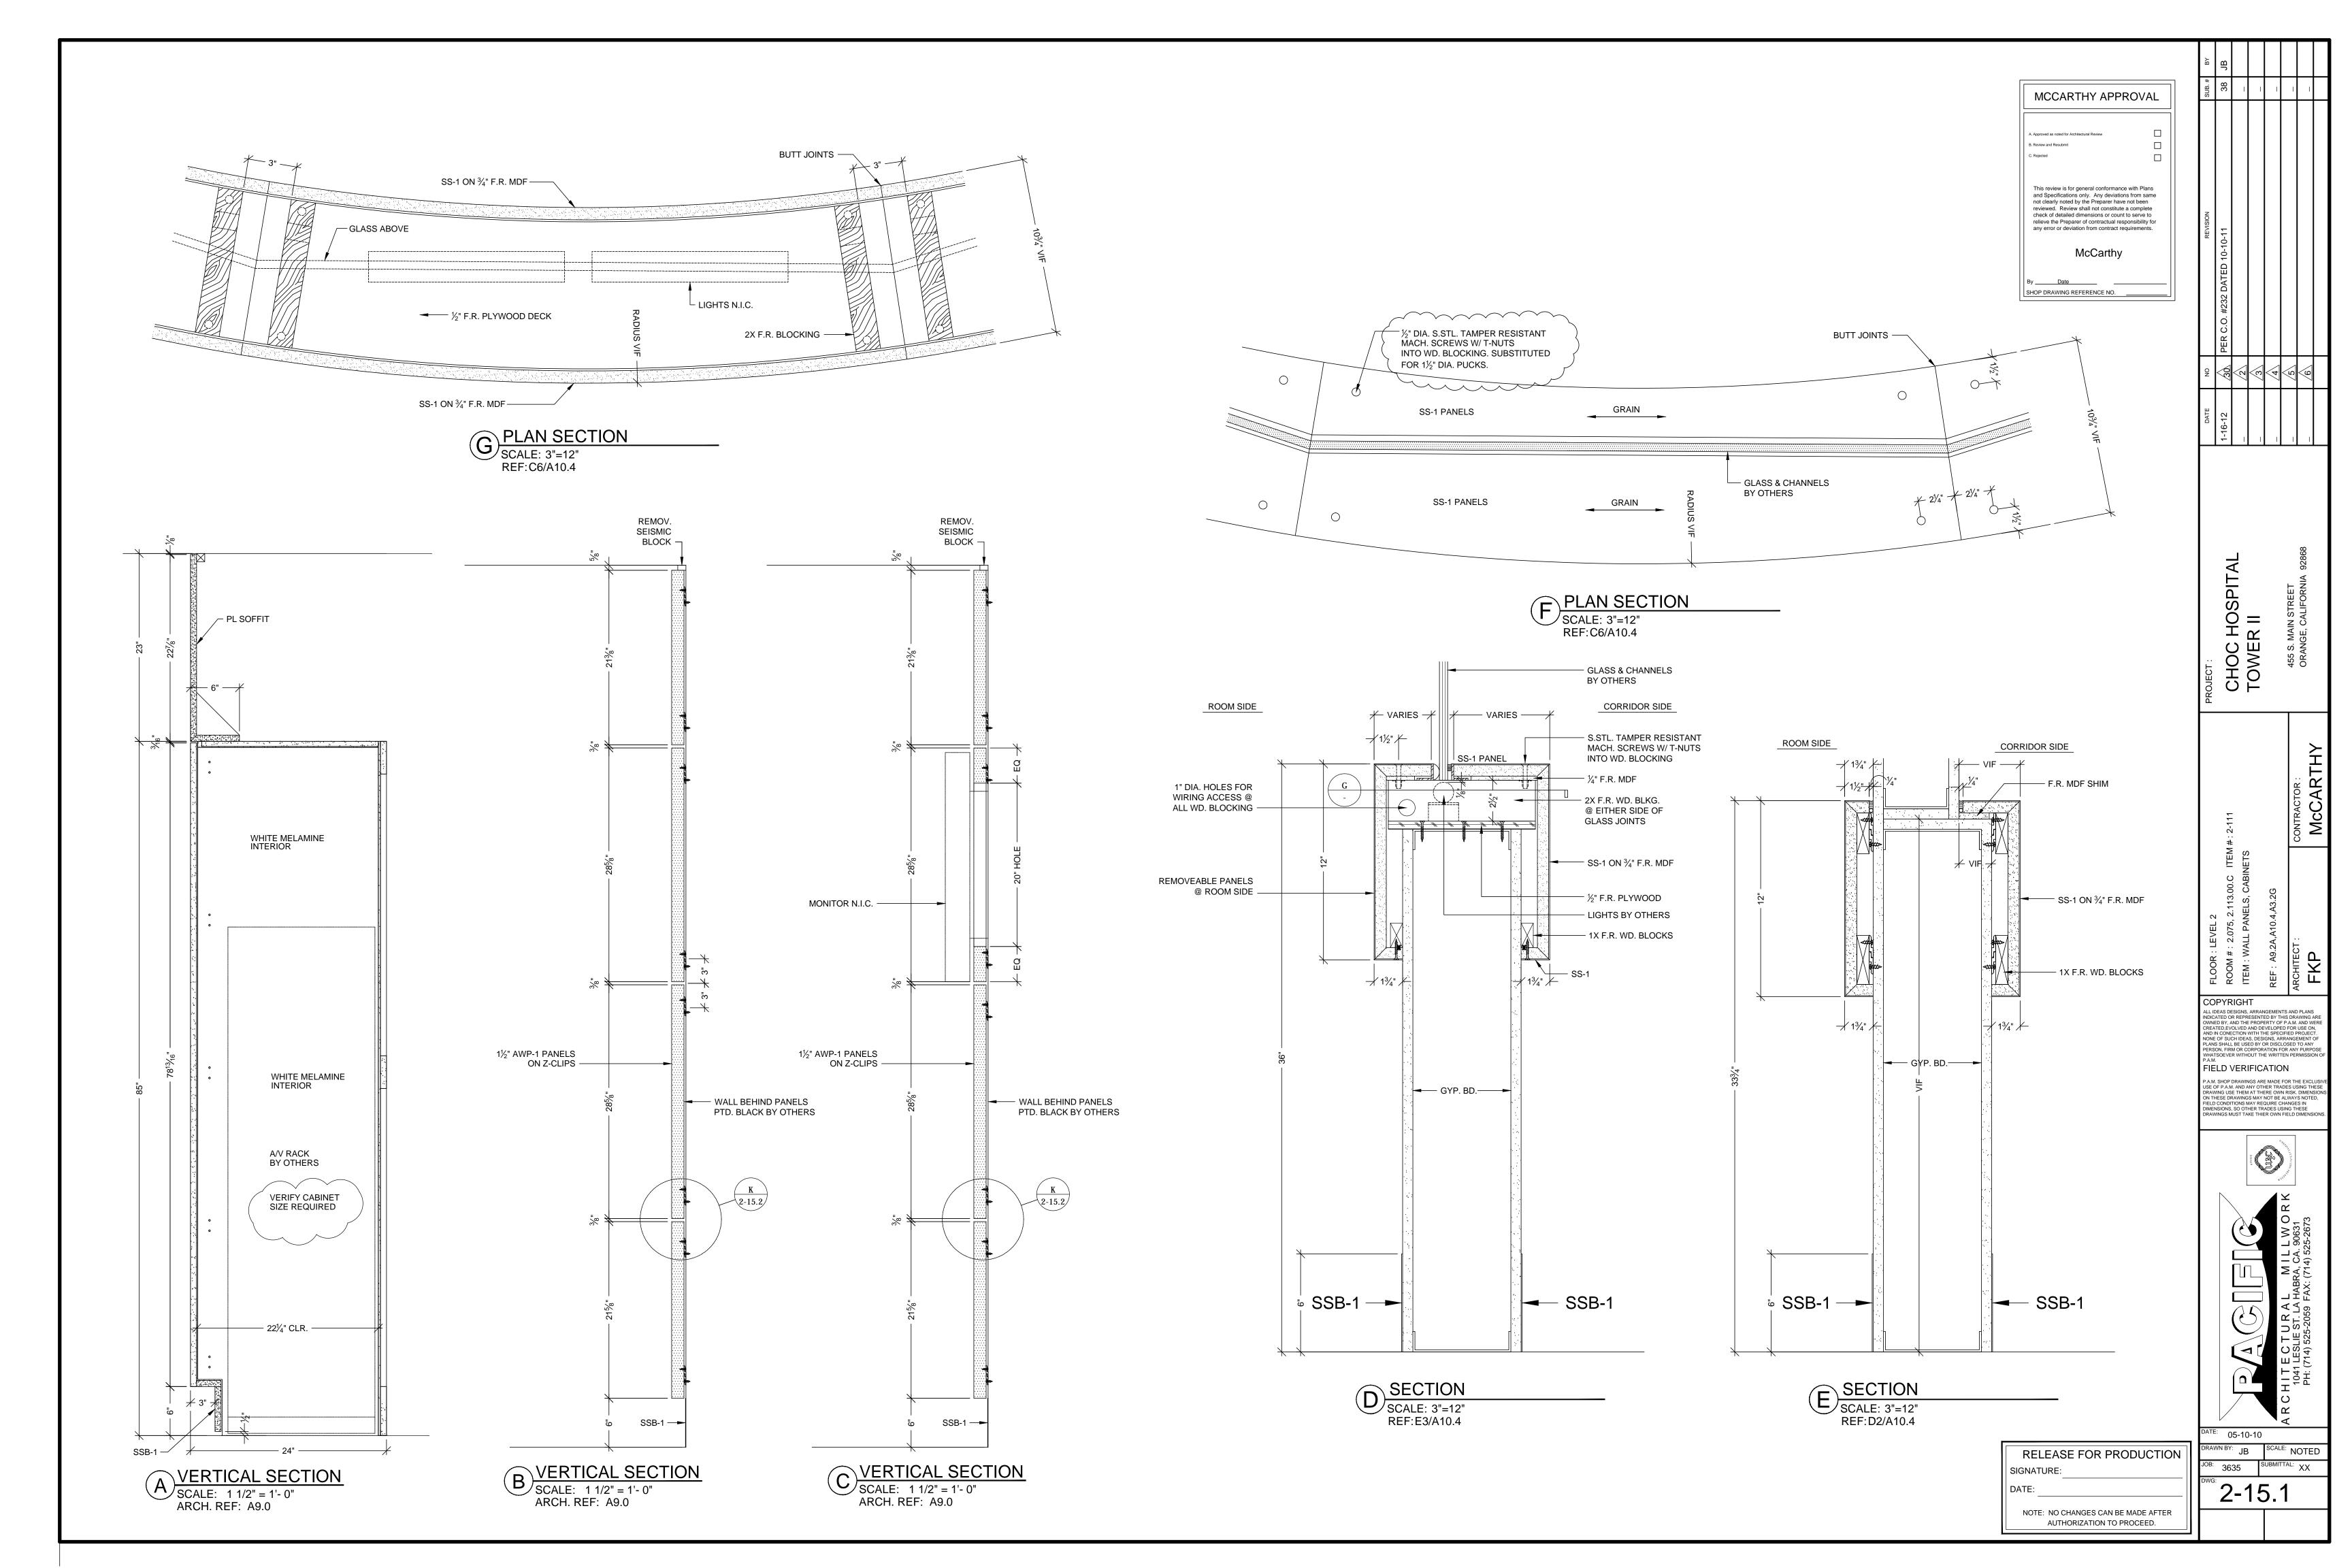

ITEM SCHEDULE ROOM# SHEET# ITEM# 2.075 2-11 2-106 2.075 2-15 - 2-15.4 2-111 2.004.00.A 2-30 2-112 2 ON HOLD 2.113.20 2.44 2-142 2-143 2.113.20 2.44 2.113.07 2.45 2-144 2.113.07 2.45.1 2-145 2.113.08 2-146 2.46 2-147 2.113.17 2.47 2-148 2.113.22 2.48 2.113.22 2-149 2.48 2.113.26 2.49 2-150 2-151 2.49 2.113.09 2-152 2.113.15 2.50 2-153 2.113.16 2-154 2.113.28 2.51 2-155 2.113.29 2.51 2-158 2.113.38 2.51 2-159 2.113.19 2.51 2-162 2.115.00.C 2.52