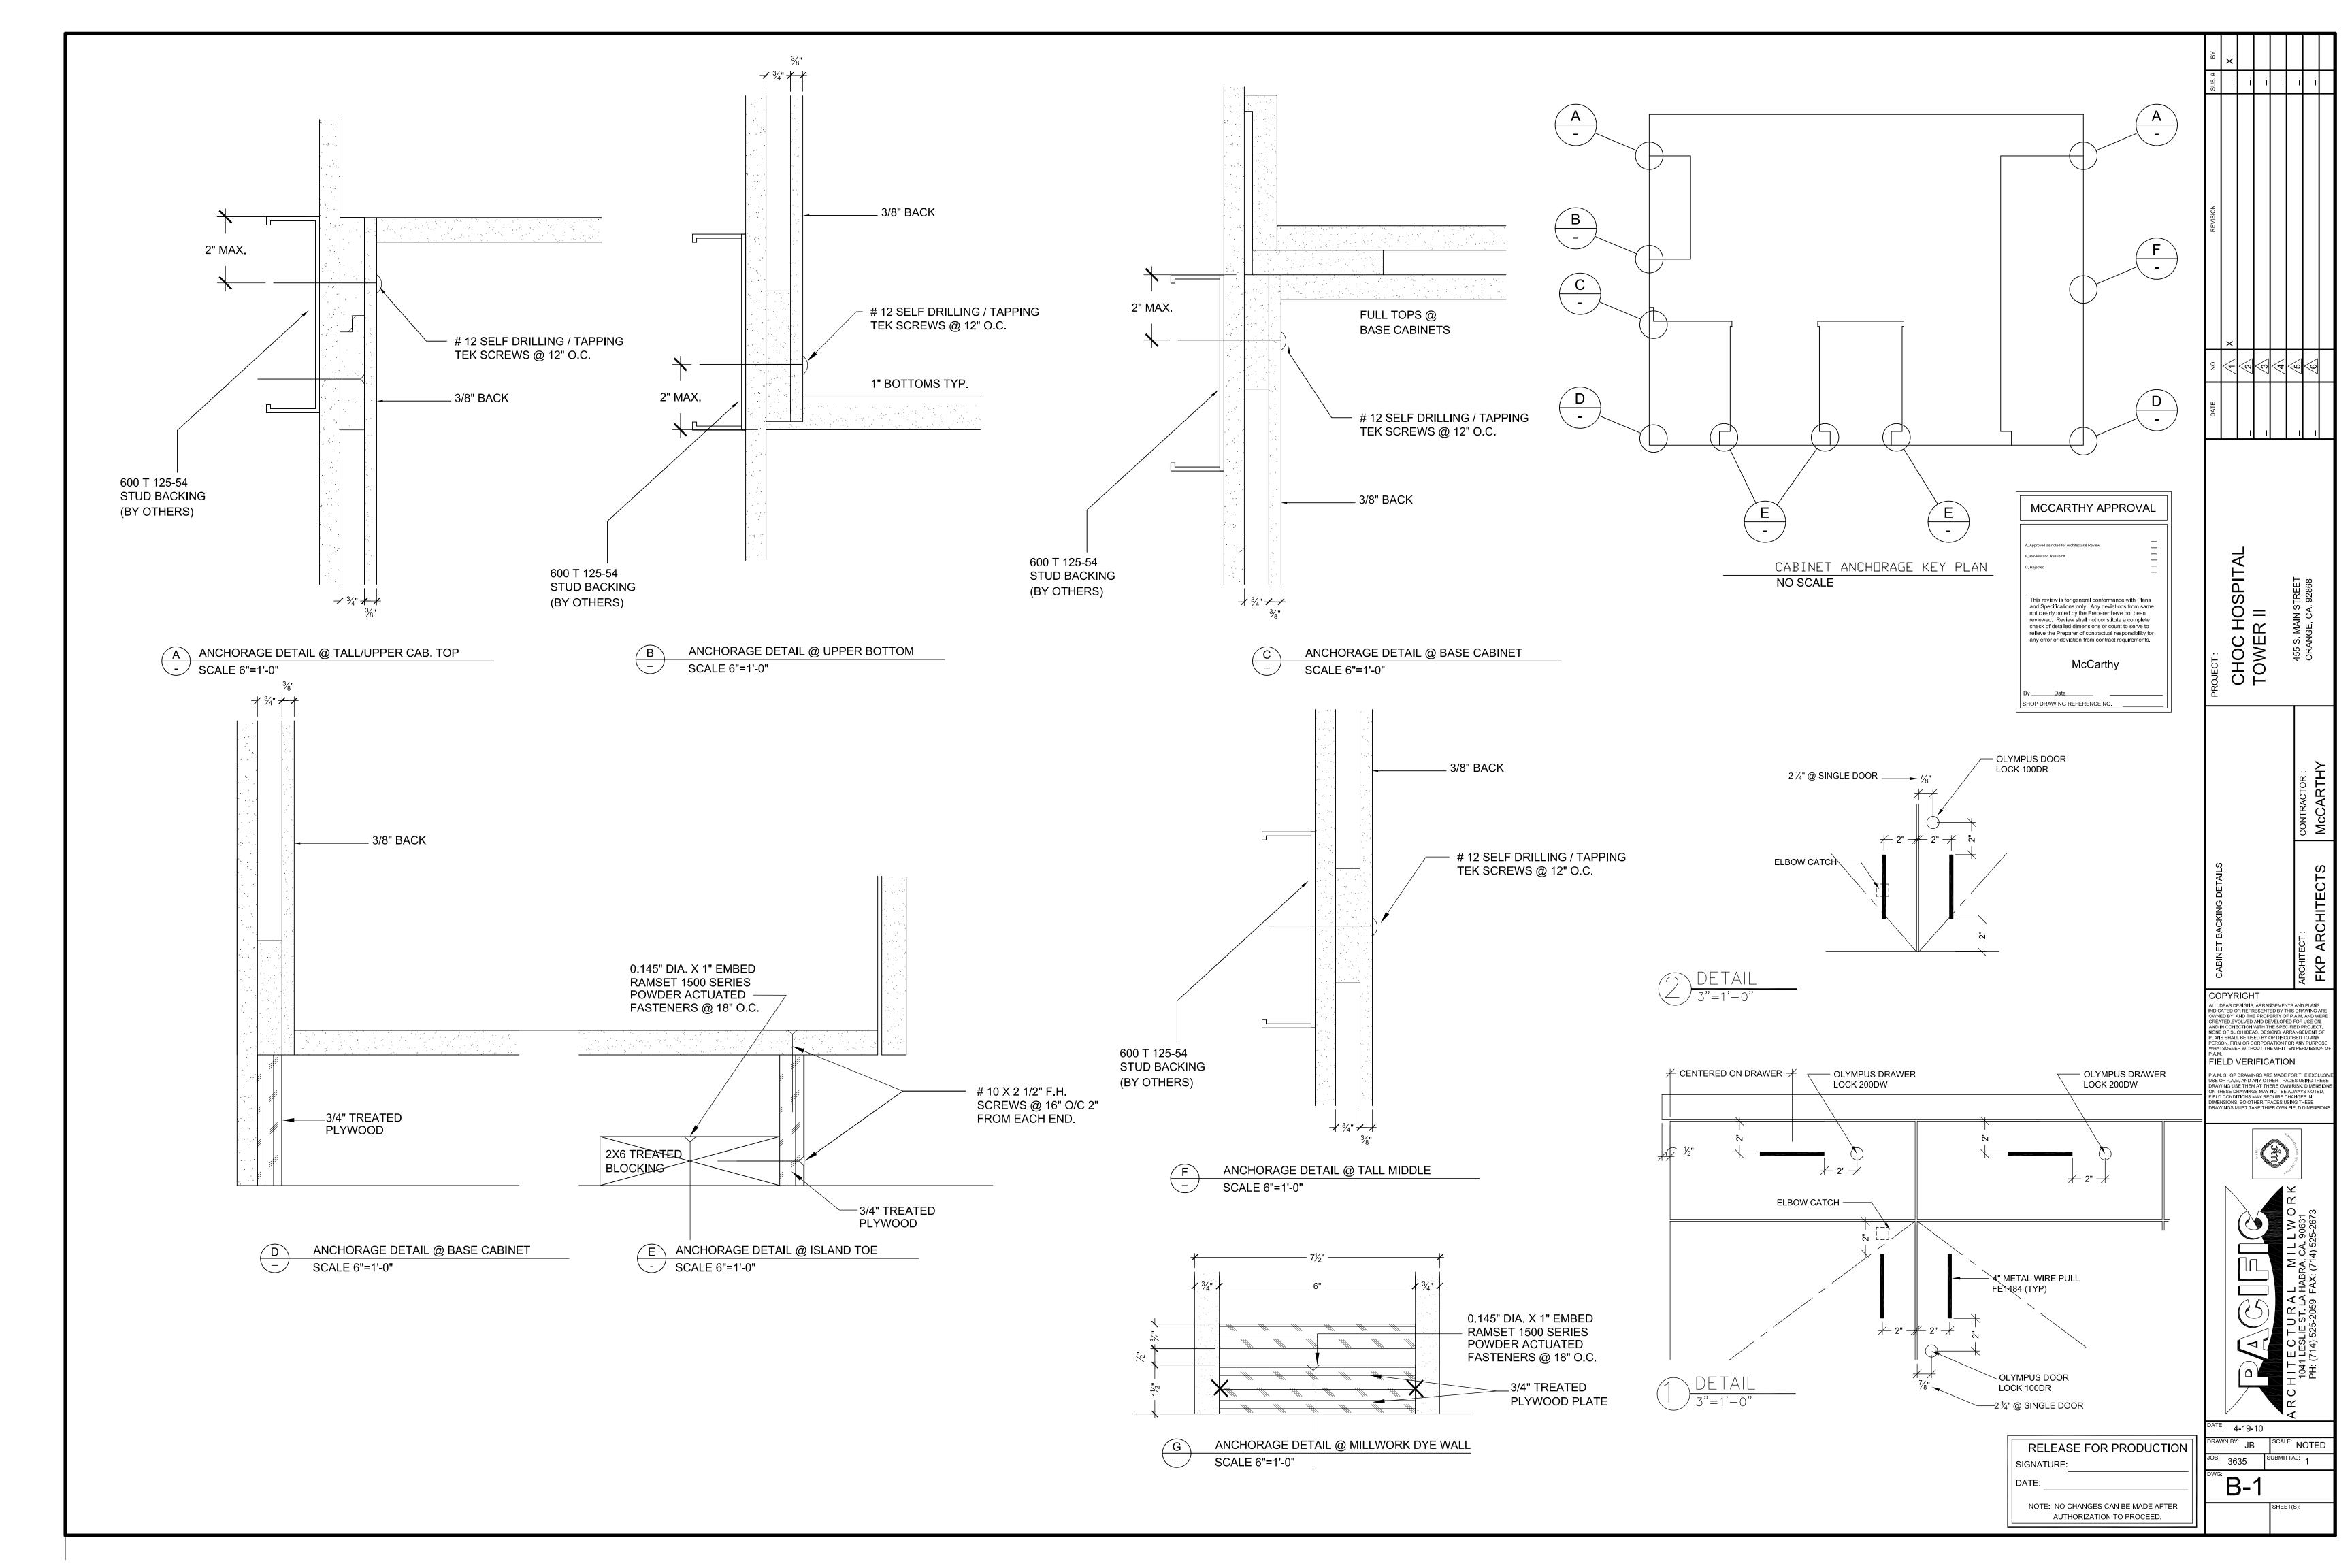

FIELD VERIFICATION

HARDWARE SCHEDULE PART NO. MANUF. ITEM FINISH / COLOR SATIN CLR. ANODIZED 1 METAL WIRE PULL 4" CTC MC402-4-A EPCO 2 BLUM HINGE PLATE B173L810 BLUM NICKLE PLATED 3 BLUM HINGE (INSERTA) 73T5590 F.O., S.C., 120 BLUM NICKLE PLATED