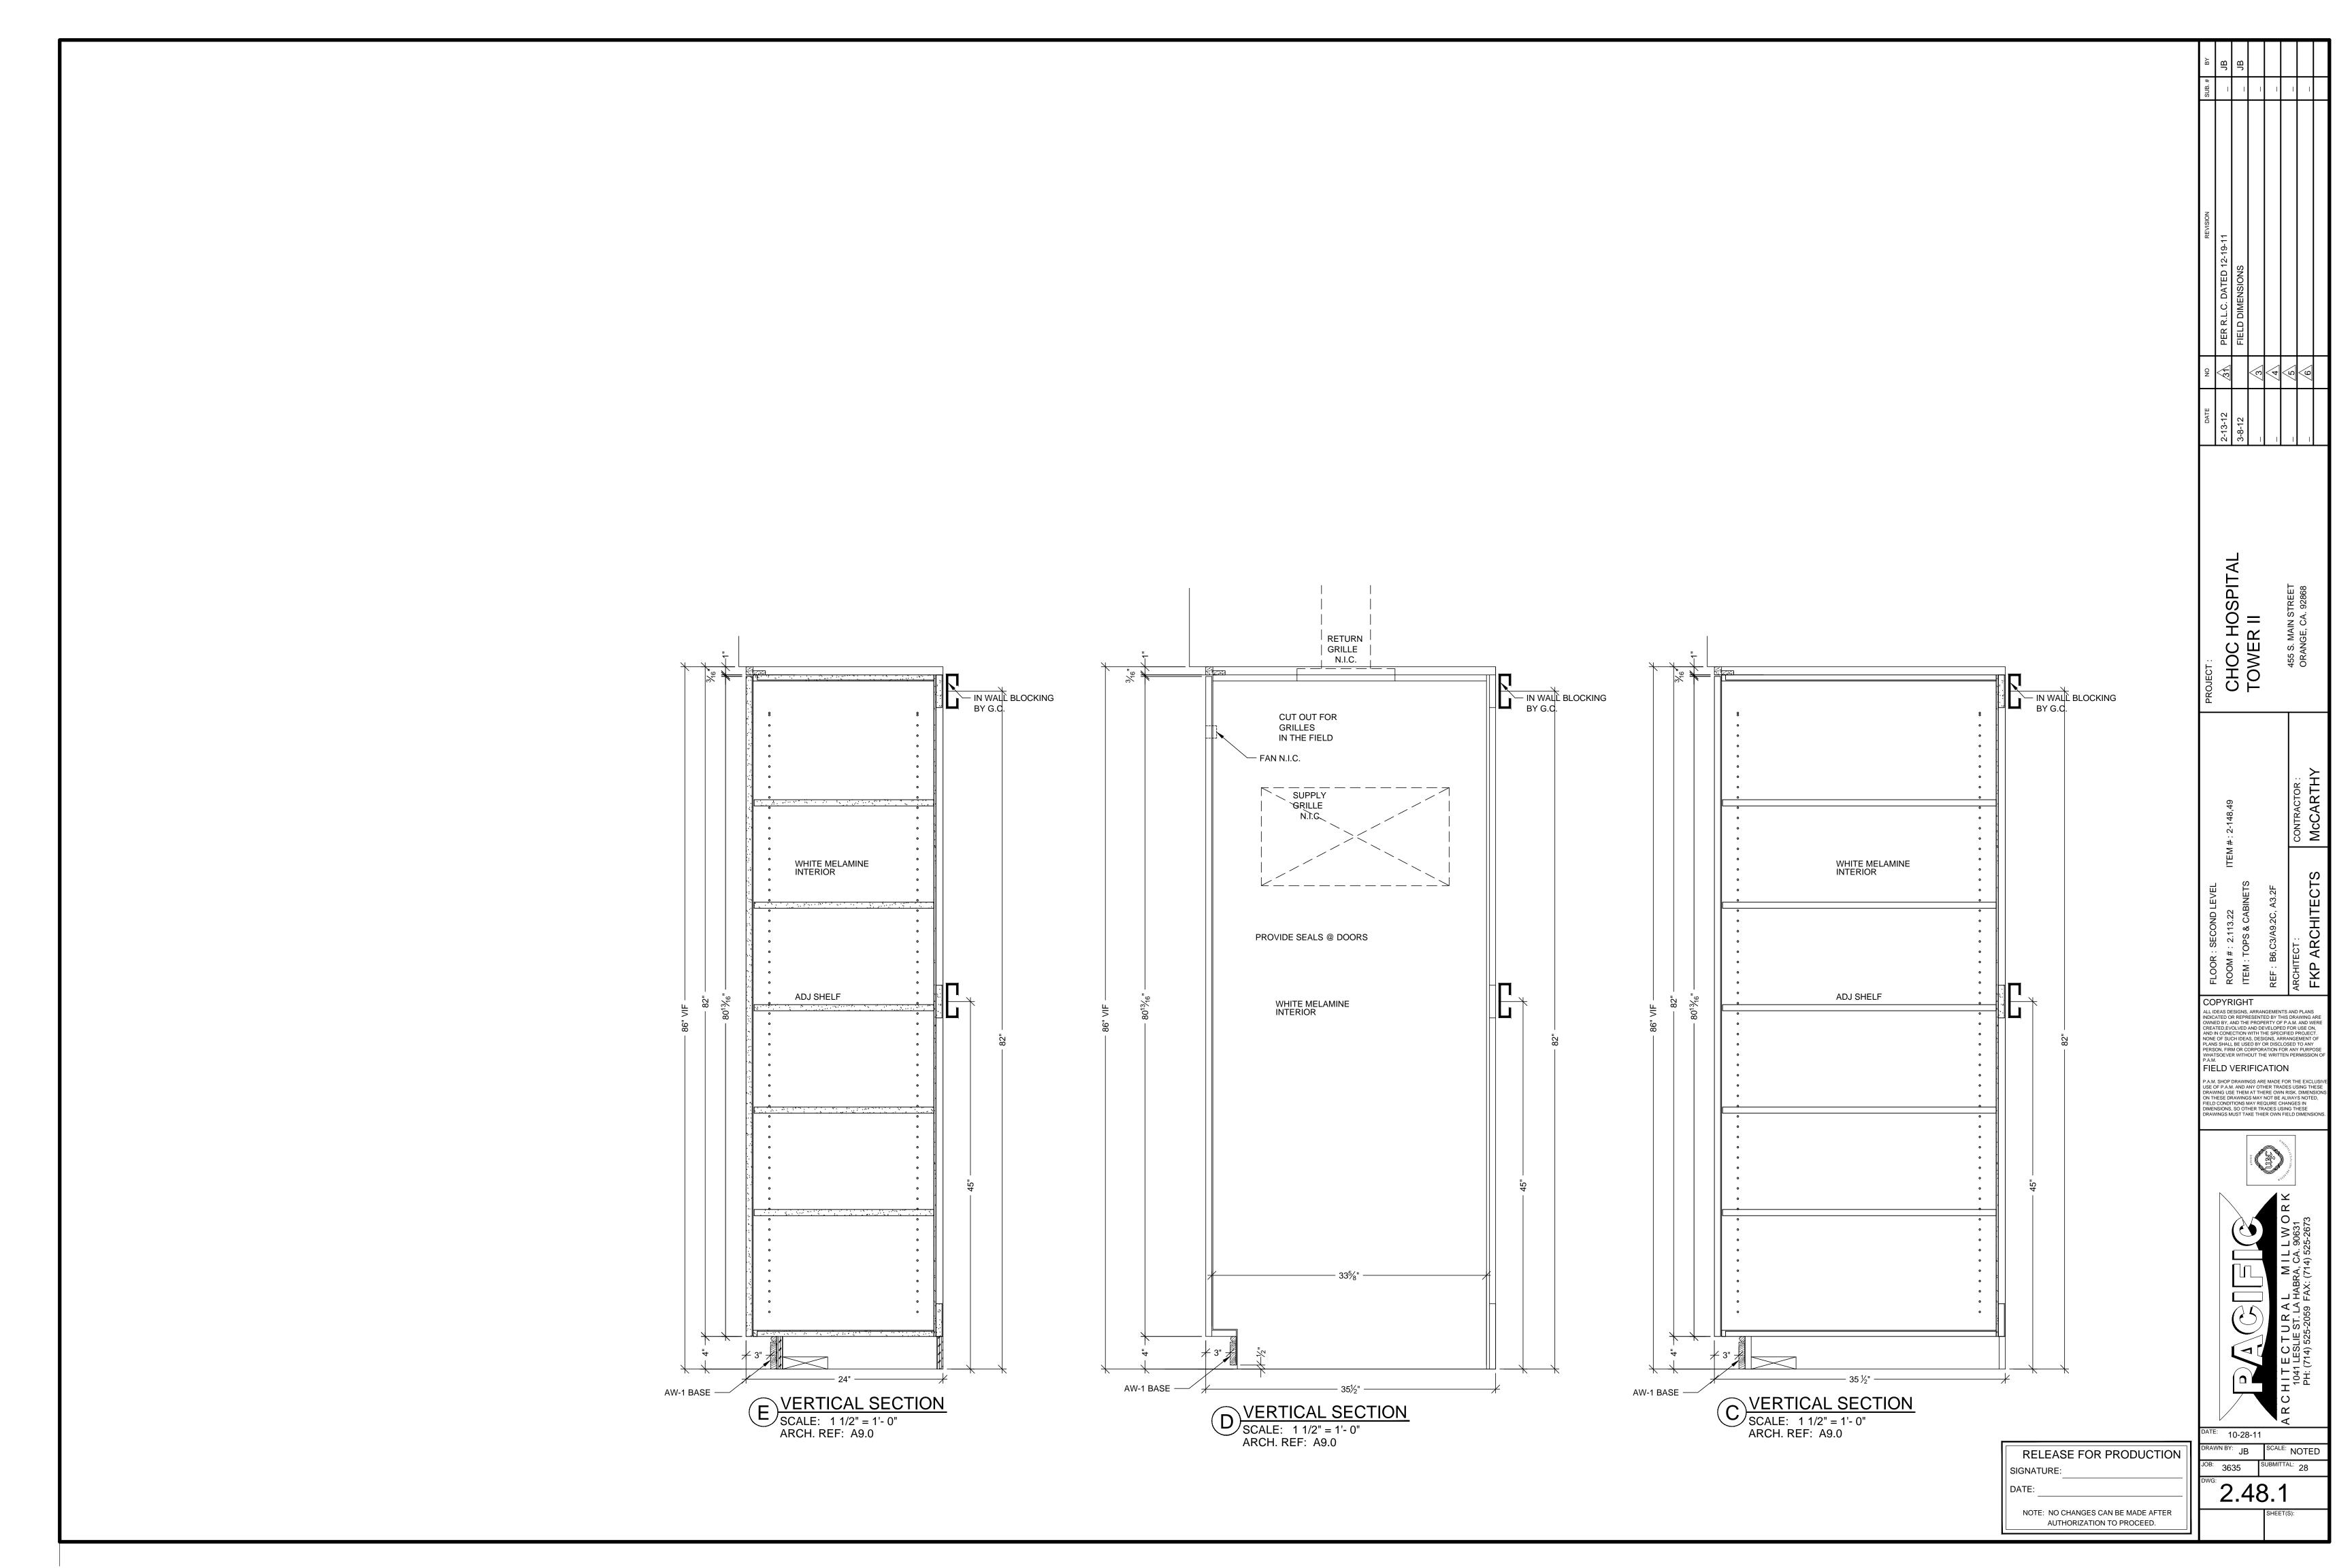

ITEM SCHEDULE ROOM# SHEET# ITEM# 2.075 2-11 2-106 2.075 2-15 - 2-15.4 2-111 2.004.00.A 2-30 2-112 2 ON HOLD 2.113.20 2.44 2-142 2-143 2.113.20 2.44 2.113.07 2.45 2-144 2.113.07 2.45.1 2-145 2.113.08 2-146 2.46 2-147 2.113.17 2.47 2-148 2.113.22 2.48 2.113.22 2-149 2.48 2.113.26 2.49 2-150 2-151 2.49 2.113.09 2-152 2.113.15 2.50 2-153 2.113.16 2-154 2.113.28 2.51 2-155 2.113.29 2.51 2-158 2.113.38 2.51 2-159 2.113.19 2.51 2-162 2.115.00.C 2.52