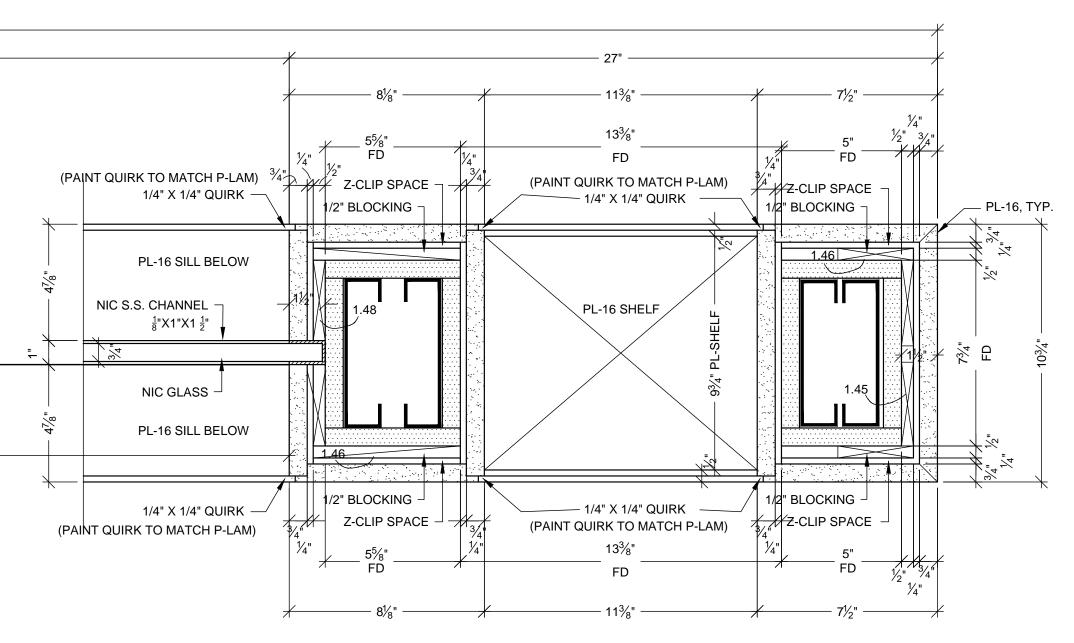

## CHOC HOSPITAL TOWER II

455 S. MAIN STREET ORANGE, CA. 92668
SECOND LEVEL

| ELEVATOR SIZE                                                                                                                                                                                                                                                                                                                                                                                                                                                                                                                                                                                                                                                                                                                                              |                                                                                                                                                                                                                                                                                                                                                                                                                                                                                                                                                                                                                                                                                                                                                                                                                                                                                                                                                                                                                                                                                                                                               |                                                                                                                                                                                                                                                                                                                                                                                                                                                         |                                                                                                                                                                                                                                                                                                                                                                                                                                                                                                                           | SPITAI                                                                                                                                                                                                                                                                                                                                                                                                                                                                                                                                                                                                                                                                                                                                                                                                                                                                                                                                                                                                                                                                                                                                                                                                                                                                                                                                                                                                                                                                                                                                                                                                                                                                                                                                                                                                                                                                                                                                                                                                                                                                                                                         |
|------------------------------------------------------------------------------------------------------------------------------------------------------------------------------------------------------------------------------------------------------------------------------------------------------------------------------------------------------------------------------------------------------------------------------------------------------------------------------------------------------------------------------------------------------------------------------------------------------------------------------------------------------------------------------------------------------------------------------------------------------------|-----------------------------------------------------------------------------------------------------------------------------------------------------------------------------------------------------------------------------------------------------------------------------------------------------------------------------------------------------------------------------------------------------------------------------------------------------------------------------------------------------------------------------------------------------------------------------------------------------------------------------------------------------------------------------------------------------------------------------------------------------------------------------------------------------------------------------------------------------------------------------------------------------------------------------------------------------------------------------------------------------------------------------------------------------------------------------------------------------------------------------------------------|---------------------------------------------------------------------------------------------------------------------------------------------------------------------------------------------------------------------------------------------------------------------------------------------------------------------------------------------------------------------------------------------------------------------------------------------------------|---------------------------------------------------------------------------------------------------------------------------------------------------------------------------------------------------------------------------------------------------------------------------------------------------------------------------------------------------------------------------------------------------------------------------------------------------------------------------------------------------------------------------|--------------------------------------------------------------------------------------------------------------------------------------------------------------------------------------------------------------------------------------------------------------------------------------------------------------------------------------------------------------------------------------------------------------------------------------------------------------------------------------------------------------------------------------------------------------------------------------------------------------------------------------------------------------------------------------------------------------------------------------------------------------------------------------------------------------------------------------------------------------------------------------------------------------------------------------------------------------------------------------------------------------------------------------------------------------------------------------------------------------------------------------------------------------------------------------------------------------------------------------------------------------------------------------------------------------------------------------------------------------------------------------------------------------------------------------------------------------------------------------------------------------------------------------------------------------------------------------------------------------------------------------------------------------------------------------------------------------------------------------------------------------------------------------------------------------------------------------------------------------------------------------------------------------------------------------------------------------------------------------------------------------------------------------------------------------------------------------------------------------------------------|
| COUNTER TOP NOTES                                                                                                                                                                                                                                                                                                                                                                                                                                                                                                                                                                                                                                                                                                                                          | CABINET NOTES                                                                                                                                                                                                                                                                                                                                                                                                                                                                                                                                                                                                                                                                                                                                                                                                                                                                                                                                                                                                                                                                                                                                 | GENERAL NOTES                                                                                                                                                                                                                                                                                                                                                                                                                                           | DRAWING SHEET INDEX                                                                                                                                                                                                                                                                                                                                                                                                                                                                                                       | CHOC HO TOWER II                                                                                                                                                                                                                                                                                                                                                                                                                                                                                                                                                                                                                                                                                                                                                                                                                                                                                                                                                                                                                                                                                                                                                                                                                                                                                                                                                                                                                                                                                                                                                                                                                                                                                                                                                                                                                                                                                                                                                                                                                                                                                                               |
| LAMINATE PLASTIC TOPS:  1. GRADE: W.I. CUSTOM GRADE  2. CORE @ TOPS WITH SINKS: 3/4" PARTICLE BOARD BOISE EVERGREEN MR (NAUF)  3. CORE @ TOPS W/O SINKS: 3/4" PARTICLE BOARD BOISE EVERGREEN (NAUF)  4. FRONT EDGE: PLASTIC LAMINATE.  5. TOP OF SPLASH: SQUARE  6. SPLASH: 4" HIGH SQUARE BUTT (WHERE OCCURS)  7. (NAUF) = (NO ADDED UREA FORMALHYDE)  SOLID SURFACE / EPOXY RESIN TOPS:  1. SOLID SURFACE GRADE: W.I. CUSTOM GRADE  2. EPOXY RESIN GRADE: W.I. PREMIUM GRADE  3. 1/2" MATERIAL TYPICAL.  4. SUB-TOP: 3/4" F.R. PLYWOOD EXT. GRADE (NAUF)  5. (NAUF) = (NO ADDED UREA FORMALHYDE)  STAINLESS STEEL TOPS:  1. 16 GA. STAINLESS STEEL W/ #4 FINISH  2. SUB-TOP: 3/4" F.R. PLYWOOD EXT. GRADE (NAUF)  3. (NAUF) = (NO ADDED UREA FORMALHYDE) | LAMINATE PLASTIC CASEWORK:  1. GRADE: W.I. CUSTOM GRADE 2. CONSTRUCTION - STYLE "A" TYPE(1) FLUSH OVERLAY 3. EXTERIOR: LAMINATE PLASTIC 4. INTERIOR: WHITE MELAMINE U.N.O. 6. CORE: 3/4" PARTICLE BOARD 7. CASE EDGES: MATCHING 1MM PVC 8. BACKS: 3/8" PARTICLE BOARD 9. BASE CABINET TOPS TO BE 3/4" FULL TOPS. 10. SHELVES TO BE 3/4" PART. BD.UP TO 32"L 1" ABOVE 32"L. LEADING EDGE TO HAVE 1MM PVC TO MATCH EXT. COLOR. 11. ALL UPPER CABT. TOPS & BOTTOMS TO BE 1" THICK. 12. DOOR & DRAWER FRONTS: 3/4" PARTICLE BOARD 13. DOOR & DRAWER EDGING: MATCHING 3MM PVC ACID RESIST OUTSIDE CORNERS TO HAVE 1/8" RADIUS. 14. DRAWER SUB FRONTS, SIDES & BACKS TO BE 1/2" WHITE MELAMINE P.B. PANELS. DADO SIDES TO RECEIVE FRNT & BACK GLUED & PINNED TOGETHER. 15. DRAWER BOTTOM: 1/4" WHITE MELMINE P.B. LET IN TO SUB-FRONT, SIDES & BACK. 16. ALL DRAWERS TO HAVE A 1/4" WHITE MELMINE P.B. DUST PANEL ABOVE EXCEPT AT A COUNTERTOP. 17. ALL CABINET TOEKICKS TO BE 3/4" TREATED EXT. PLYWD. 18. ALL PARTICLE BOARD TO BE BOISE EVERGREEN. (NO ADDED UREA FORMALHYDE) 19. ALL WALL SCRIBE PIECES TO BE FLUSH W/ CABINET DOORS & DRAWERS. | 1. G.C. TO PROVIDE ALL BACKING AS REQUIRED 2. G.C. TO PROVIDE ALL STRUCTURAL SUPPORTS WHERE REQUIRED AND NOTED U.N.O. 3. ALL PLUMBING BY OTHERS. G.C. TO COORDINATE 4. ALL ELECTRICAL BY OTHERS. G.C. TO COORDINATE 5. ALL DIMENSIONS TO VERIFIED 6. FILLING OF ALL NAIL HOLES AND SCREW HOLES IS BY OTHERS ON PAINT GRADE MATERIAL 7. ALL RAW MATERIAL TO BE PRIMED AND FINISHED BY OTHERS 8. CAULKING OF PAINT GRADE MOULDING TO DRYWALL IS BY OTHERS | TEM                                                                                                                                                                                                                                                                                                                                                                                                                                                                                                                       | COPYRIGHT  ALL IDEAS DESIGNS, ARRANGEMENTS AN INDICATED OR REPRESENTED BY THIS DIA OWNED BY, AND THE PROPERTY OF THE PARTY |
| WALL PANEL NOTES                                                                                                                                                                                                                                                                                                                                                                                                                                                                                                                                                                                                                                                                                                                                           | ABBREVIATIONS                                                                                                                                                                                                                                                                                                                                                                                                                                                                                                                                                                                                                                                                                                                                                                                                                                                                                                                                                                                                                                                                                                                                 | SYMBOLS                                                                                                                                                                                                                                                                                                                                                                                                                                                 | 230   WD. WALL PANELS, CABINETS   1-18                                                                                                                                                                                                                                                                                                                                                                                                                                                                                    | ON THESE DRAWINGS MAY NOT BE ALW<br>FIELD CONDITIONS MAY REQUIRE CHANG<br>DIMENSIONS, SO OTHER TRADES USING<br>DRAWINGS MUST TAKE THIER OWN FIELD                                                                                                                                                                                                                                                                                                                                                                                                                                                                                                                                                                                                                                                                                                                                                                                                                                                                                                                                                                                                                                                                                                                                                                                                                                                                                                                                                                                                                                                                                                                                                                                                                                                                                                                                                                                                                                                                                                                                                                              |
| STAINLESS STEEL WALL PANELS @ RADIO LOLIPOP  1. CHEMETAL #710 BRUSHED STAINLESS STEEL 2. CORE: 1/2" RIRE RATED PLYWOOD NO ADDED UREA FORMALDEHYDE.                                                                                                                                                                                                                                                                                                                                                                                                                                                                                                                                                                                                         | BO - BY OTHERS  CL - CENTER LINE  FD - FIELD DIMENSIONS  FE - FINISHED END  HT - HEIGHT  NIC - NOT IN CONTRACT  OPP - OPPOSITE                                                                                                                                                                                                                                                                                                                                                                                                                                                                                                                                                                                                                                                                                                                                                                                                                                                                                                                                                                                                                |                                                                                                                                                                                                                                                                                                                                                                                                                                                         | 2.012 FAMILY SERVICES DESK 2.32  2.037.00 A ADMIN. RECEPTION DESK 2.33  2.041.00 BOOTHS & CABINET PUBLIC DINING AREA 2.34.1  2.041.00 BANQUETTE & WALL 2.35  2.041.00 B MAD DINING / SERVING 2.35.1  2.041.00 B BANQUETTE & WALL DINING / SERVING 2.35.2  2.041.00 B BANQUETTE & WALL MD DINING / SERVING 2.35.2  2.041.00 B BANQUETTE & TOP MD DINING / SERVING 2.36.1  2.041.00 B GLATWALL & GLASS SHELVES (2.37.1)  2.041.00 C GLATWALL & GLASS SHELVES (2.37.1)  2.050.00 C ROOF TERRACE / EMPLOYEE DINING 2.38.1 - 3 | RAL MILLWORK                                                                                                                                                                                                                                                                                                                                                                                                                                                                                                                                                                                                                                                                                                                                                                                                                                                                                                                                                                                                                                                                                                                                                                                                                                                                                                                                                                                                                                                                                                                                                                                                                                                                                                                                                                                                                                                                                                                                                                                                                                                                                                                   |
|                                                                                                                                                                                                                                                                                                                                                                                                                                                                                                                                                                                                                                                                                                                                                            | PL - PLASTIC LAMINATE  PT - PAINT  SIM - SIMILAR  TBD - TO BE DETERMINED  TYP - TYPICAL  WD - SOLID WOOD OR VENEER  UNO - UNLESS NOTED OTHERWISE  VIF - VERIFY IN FIELD                                                                                                                                                                                                                                                                                                                                                                                                                                                                                                                                                                                                                                                                                                                                                                                                                                                                                                                                                                       |                                                                                                                                                                                                                                                                                                                                                                                                                                                         | FINISH SCHEDULE  SEE INDIVIDUAL SHEETS                                                                                                                                                                                                                                                                                                                                                                                                                                                                                    | DATE: 05-10-10  DRAWN BY: JB SCALE: NO  JOB: 3635  DWG:  COVE                                                                                                                                                                                                                                                                                                                                                                                                                                                                                                                                                                                                                                                                                                                                                                                                                                                                                                                                                                                                                                                                                                                                                                                                                                                                                                                                                                                                                                                                                                                                                                                                                                                                                                                                                                                                                                                                                                                                                                                                                                                                  |