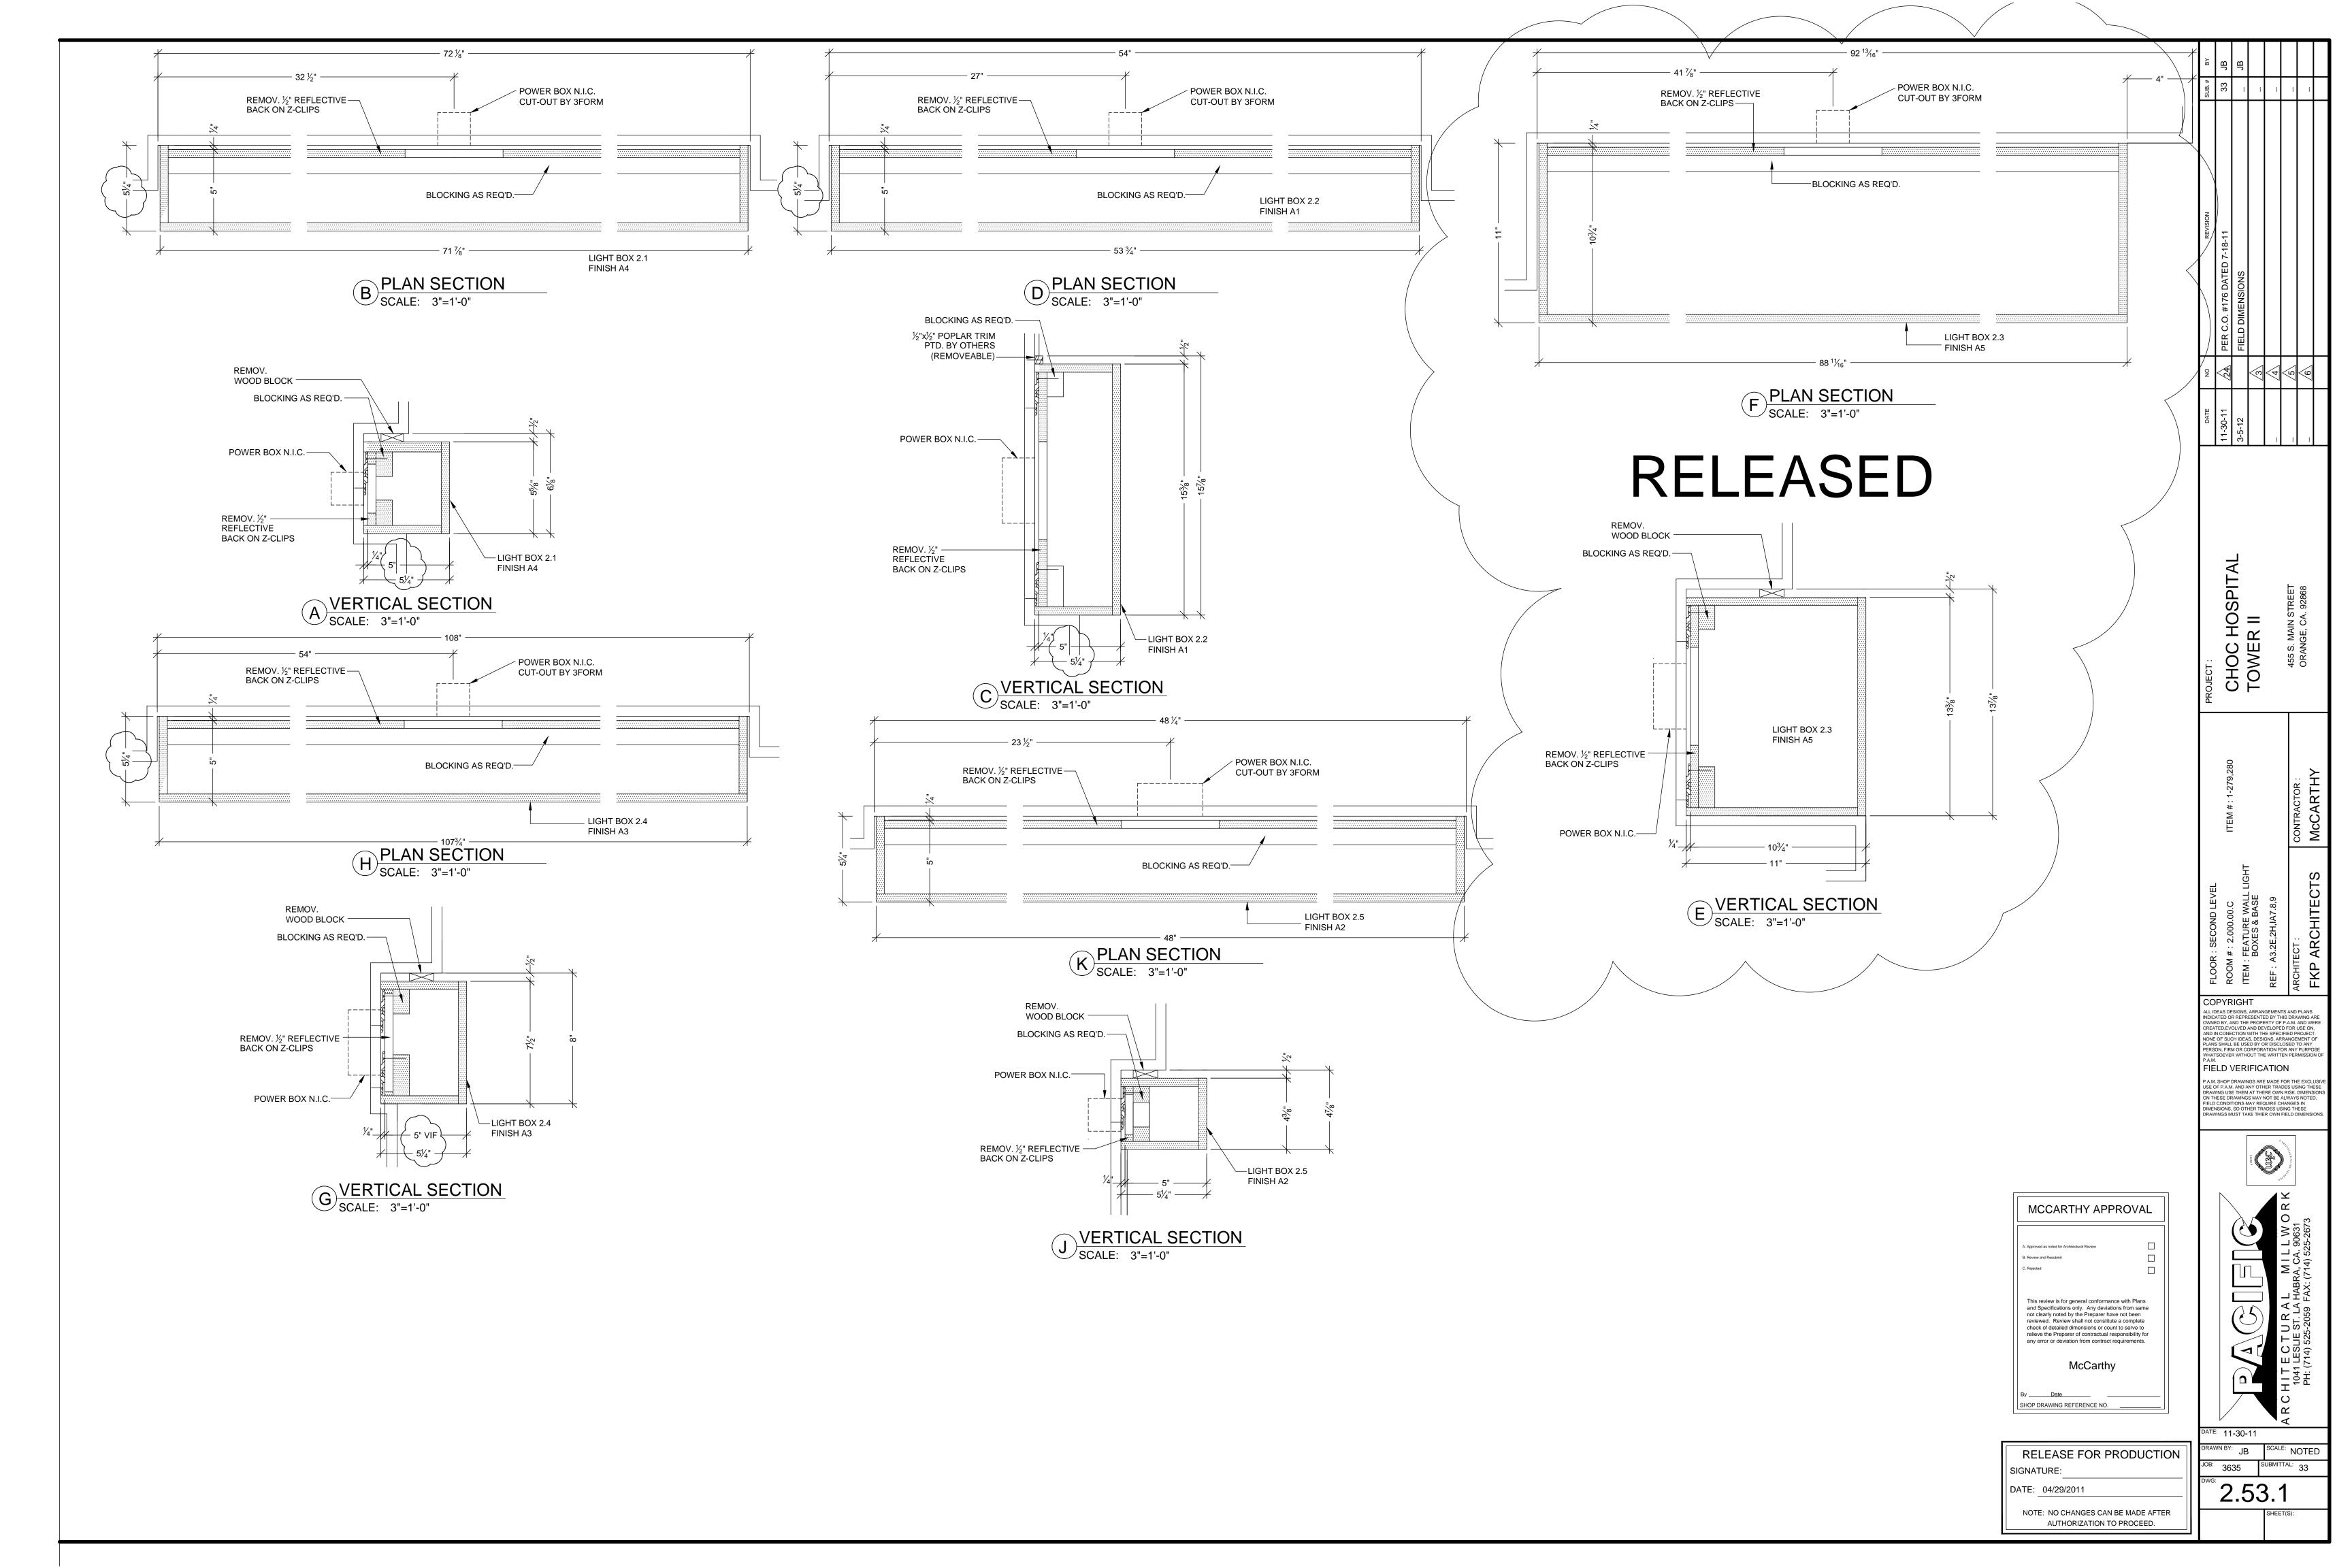

| ITEM #: 2-100.1,2-100.2                                                                                                                                                                                                                                                                  |                               |                            | CONTRACTOR: | McCARTHY |  |  |
|------------------------------------------------------------------------------------------------------------------------------------------------------------------------------------------------------------------------------------------------------------------------------------------|-------------------------------|----------------------------|-------------|----------|--|--|
| ROOM #: 2.014 ITEM                                                                                                                                                                                                                                                                       | ITEM : WALL PANELS & CABINETS | REF: IA5.2B,A7.1,A7.2,A8.5 | ARCHITECT : | FKP      |  |  |
| RIGHT                                                                                                                                                                                                                                                                                    |                               |                            |             |          |  |  |
| DESIGNS, ARRANGEMENTS AND PLANS OR REPRESENTED BY THIS DRAWING ARE , AND THE PROPERTY OF P.A.M. AND WERE EVOLVED AND DEVELOPED FOR USE ON, NECTION WITH THE SPECIFIED PROJECT. SUCH IDEAS, DESIGNS, ARRANGEMENT OF ALL BE USED BY OR DISCLOSED TO ANY IRM OR CORPORATION FOR ANY PURPOSE |                               |                            |             |          |  |  |