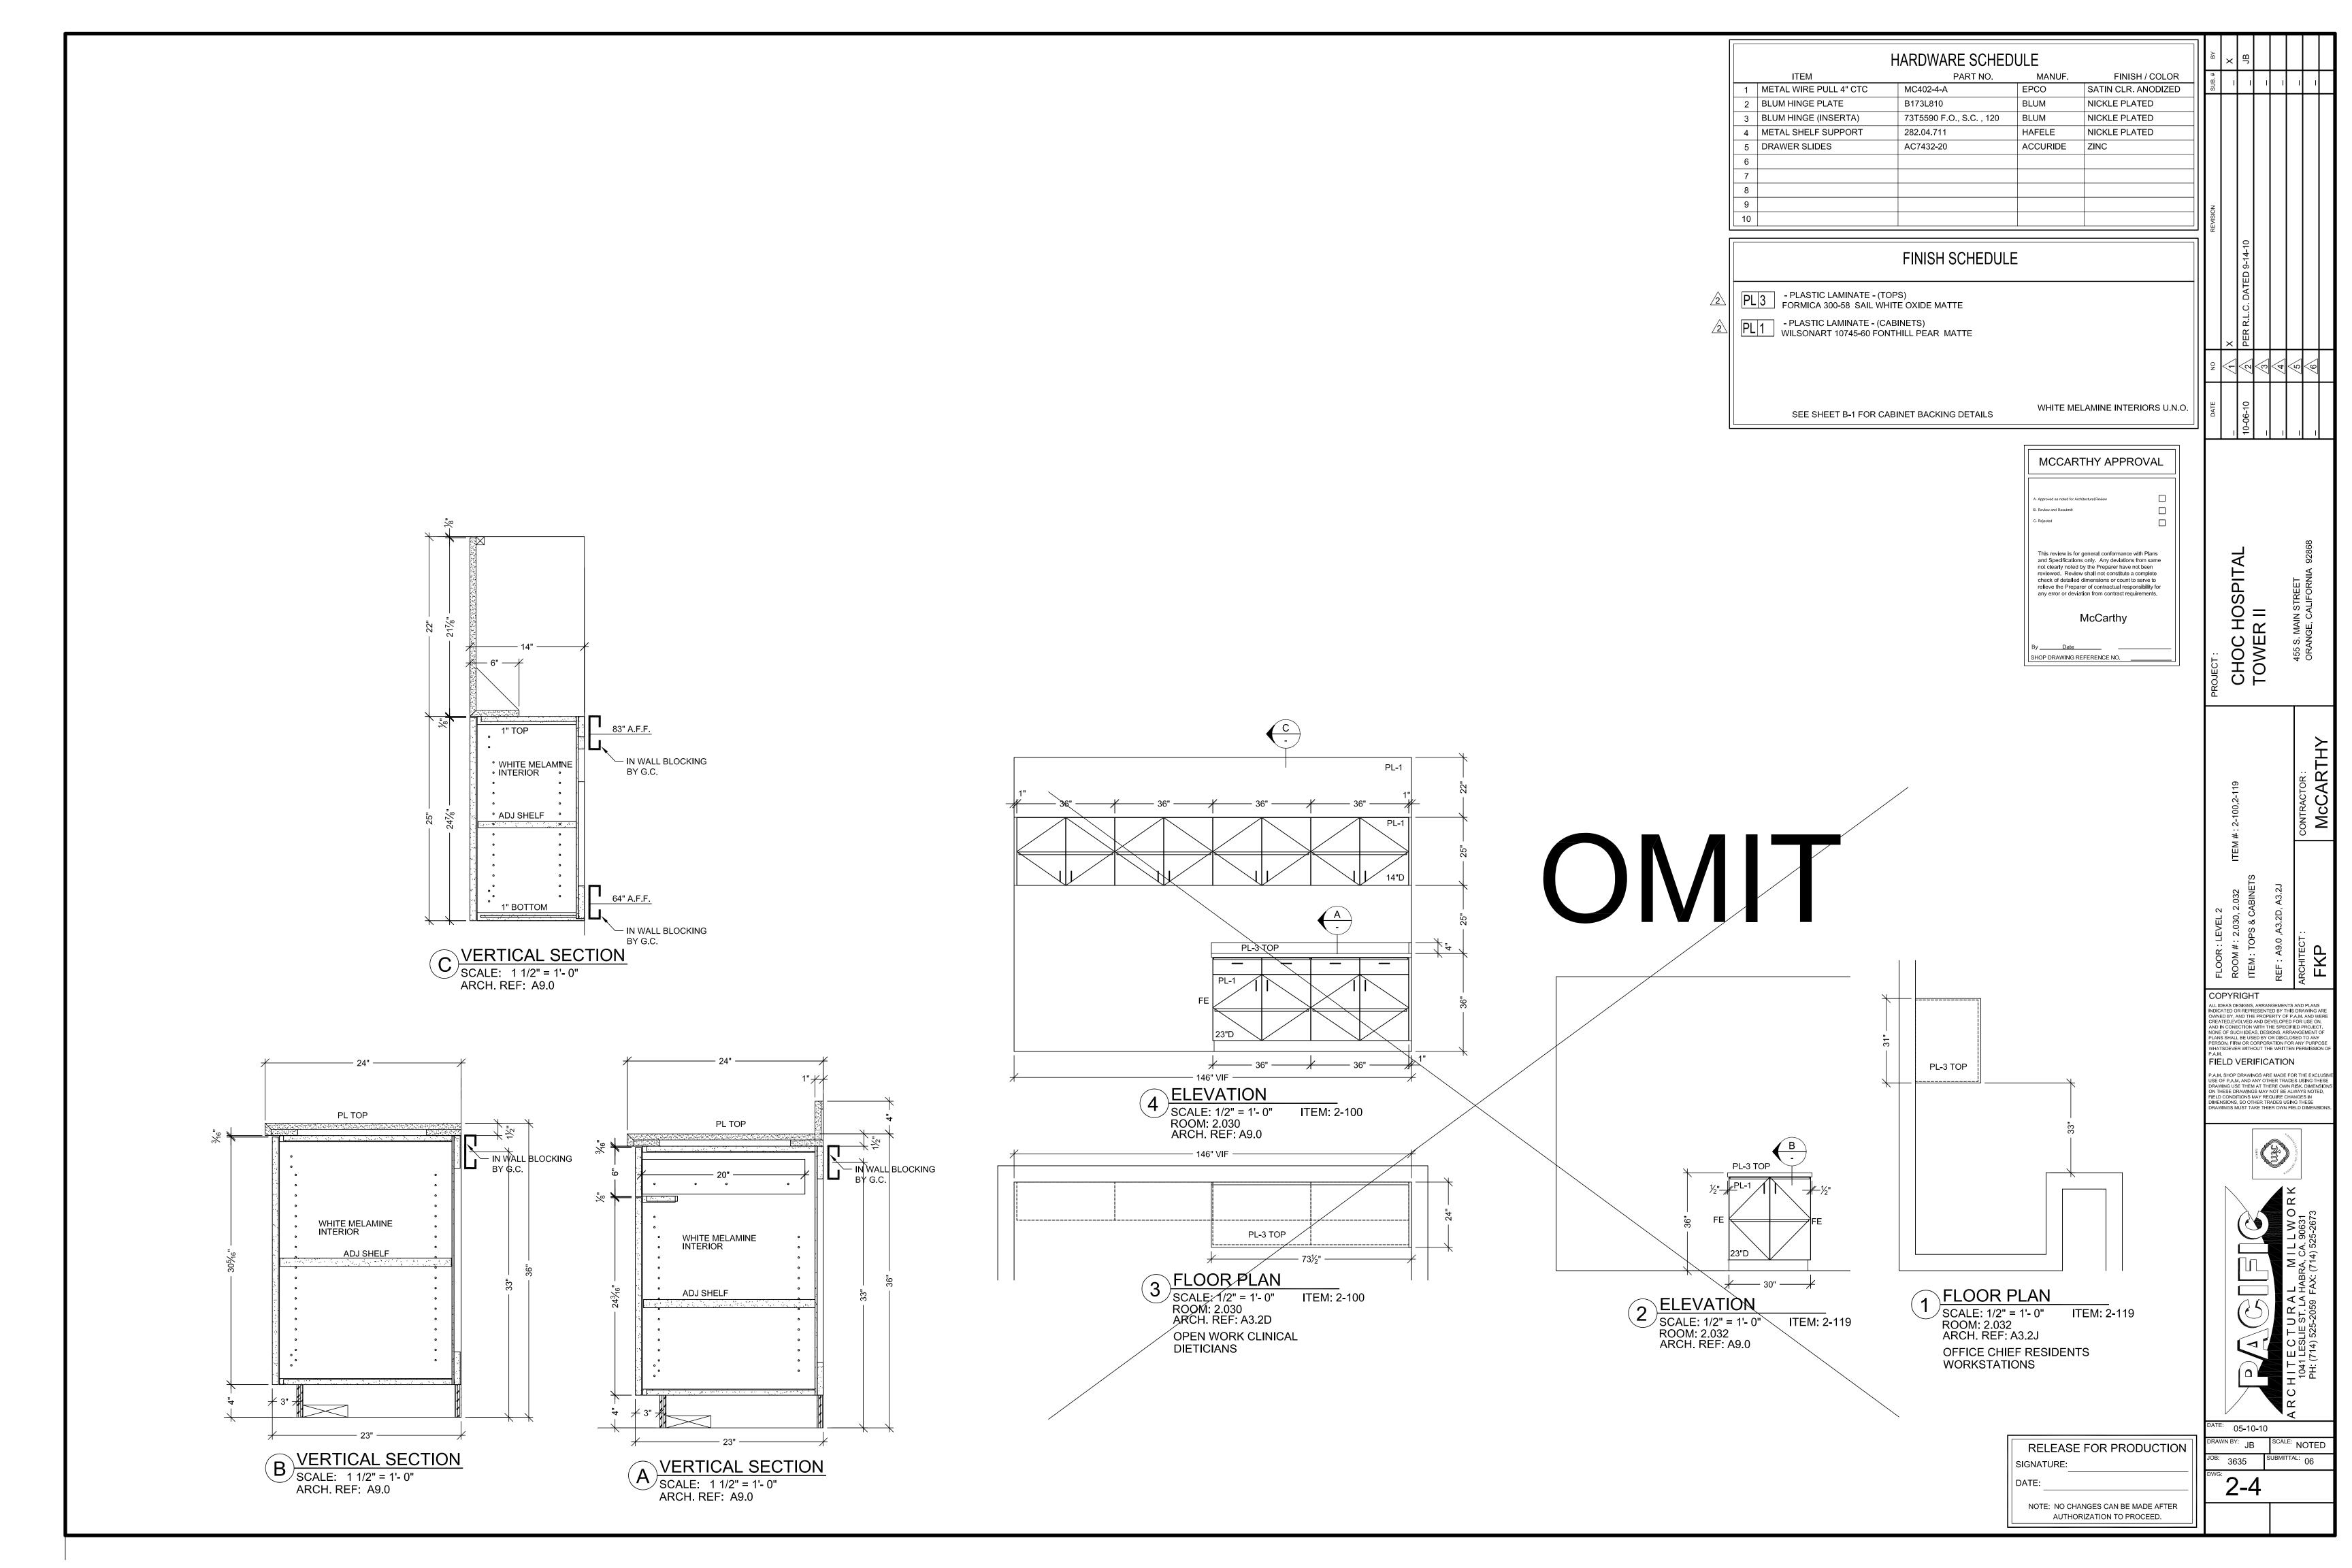

| ITEM #: 2-100.1,2-100.2                                                                                                                                                                                                                                                                  |                               |                            | CONTRACTOR: | McCARTHY |  |  |
|------------------------------------------------------------------------------------------------------------------------------------------------------------------------------------------------------------------------------------------------------------------------------------------|-------------------------------|----------------------------|-------------|----------|--|--|
| ROOM #: 2.014 ITEM                                                                                                                                                                                                                                                                       | ITEM : WALL PANELS & CABINETS | REF: IA5.2B,A7.1,A7.2,A8.5 | ARCHITECT : | FKP      |  |  |
| RIGHT                                                                                                                                                                                                                                                                                    |                               |                            |             |          |  |  |
| DESIGNS, ARRANGEMENTS AND PLANS OR REPRESENTED BY THIS DRAWING ARE , AND THE PROPERTY OF P.A.M. AND WERE EVOLVED AND DEVELOPED FOR USE ON, NECTION WITH THE SPECIFIED PROJECT. SUCH IDEAS, DESIGNS, ARRANGEMENT OF ALL BE USED BY OR DISCLOSED TO ANY IRM OR CORPORATION FOR ANY PURPOSE |                               |                            |             |          |  |  |

FIELD VERIFICATION

HARDWARE SCHEDULE PART NO. MANUF. ITEM FINISH / COLOR SATIN CLR. ANODIZED 1 METAL WIRE PULL 4" CTC MC402-4-A EPCO 2 BLUM HINGE PLATE B173L810 BLUM NICKLE PLATED 3 BLUM HINGE (INSERTA) 73T5590 F.O., S.C., 120 BLUM NICKLE PLATED

## FINISH SCHEDULE SSM 1 - SOLID SURFACE TOP AVONITE WHITE SANDS K1 6636 23 SSM 4 - SOLID SURFACE TRIM AVONITE KOKOURA F19117 PLI1 - PLASTIC LAMINATE - ( CABINETS,EXT, DIE WALL) WILSONART 10745-60 FONTHILL PEAR MATTE $\triangle$ STAINLESS STEEL BASE: 18 GA. BRUSHED #4 FINISH