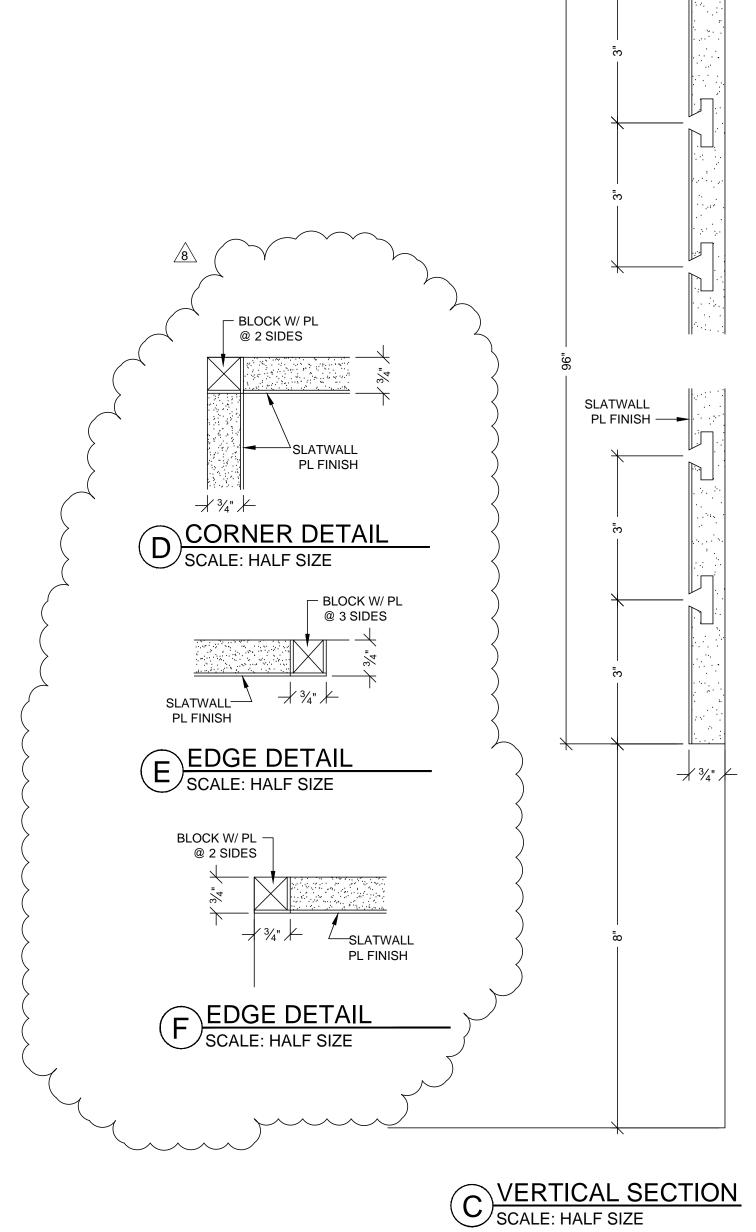

VERTICAL SECTION

SCALE: 1 1/2" = 1'- 0"

ARCH. REF: A9.0

VERTICAL SECTION
SCALE: 1 1/2" = 1'- 0"
ARCH. REF: A9.0

NOTE: NO CHANGES CAN BE MADE AFTER AUTHORIZATION TO PROCEED.

COPYRIGHT

ALL IDEAS DESIGNS, ARRANGEMENTS AND PLANS INDICATED OR REPRESENTED BY THIS DRAWING ARE OWNED BY, AND THE PROPERTY OF P.AM. AND WERE CREATED, EVOLVED AND DEVELOPED FOR USE ON, AND IN CONECTION WITH THE SPECIFIED PROJECT. NONE OF SUCH IDEAS, DESIGNS, ARRANGEMENT OF PLANS SHALL BE USED BY OR DISCLOSED TO ANY PERSON, FIRM OR CORPORATION FOR ANY PURPOSE WHATSOEVER WITHOUT THE WRITTEN PERMISSION O P.A.M.