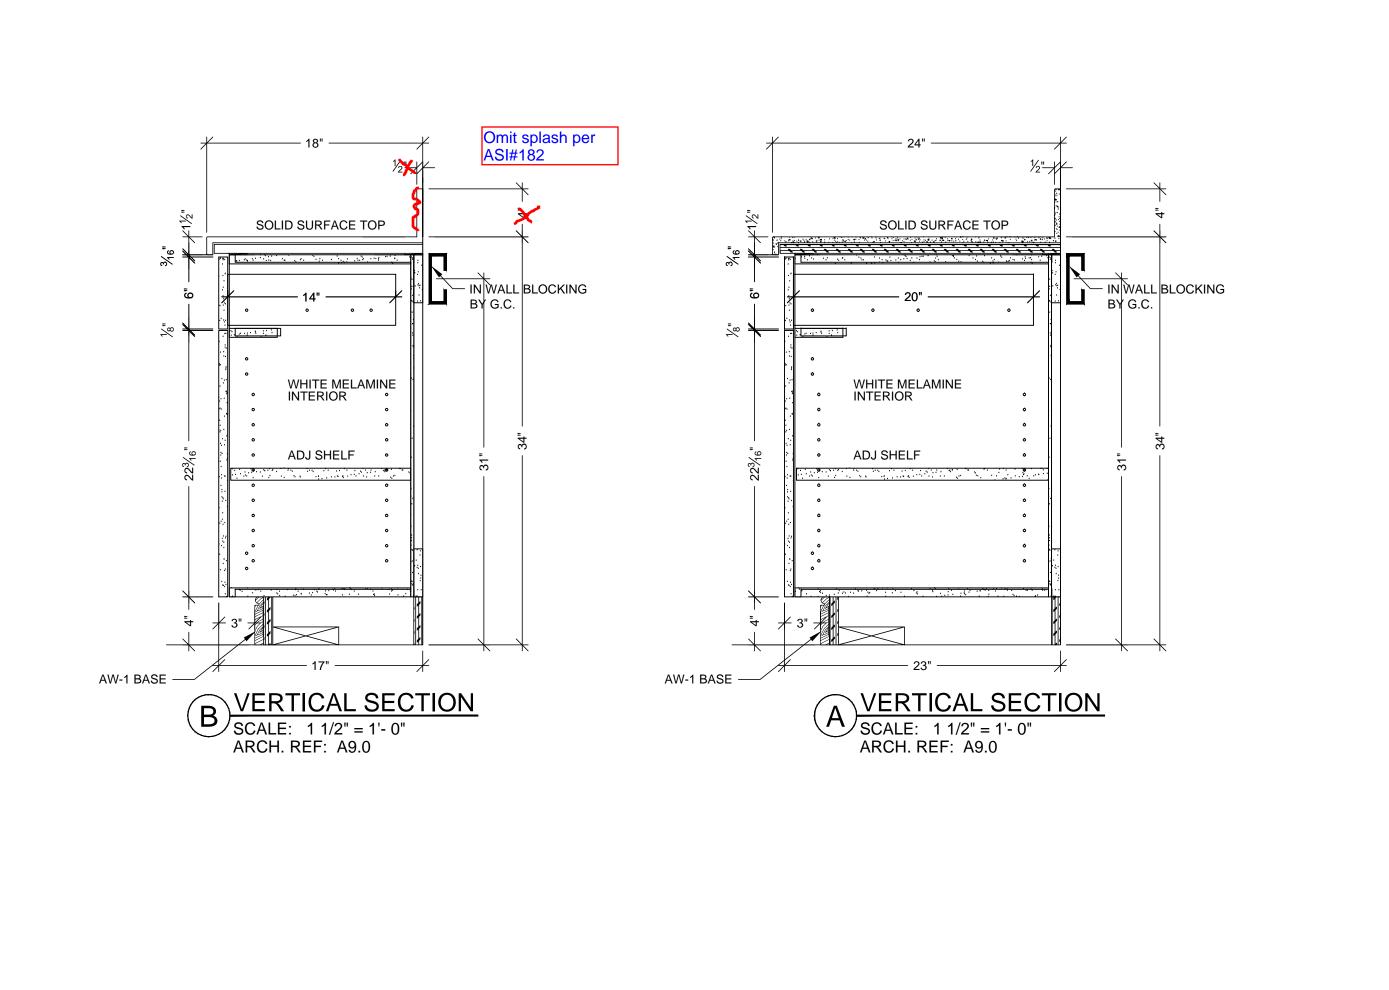

VERTICAL SECTION

SCALE: 1 1/2" = 1'- 0"

ARCH. REF: A9.0

VERTICAL SECTION
SCALE: 1 1/2" = 1'- 0"
ARCH. REF: A9.0

NOTE: NO CHANGES CAN BE MADE AFTER AUTHORIZATION TO PROCEED.

COPYRIGHT

ALL IDEAS DESIGNS, ARRANGEMENTS AND PLANS INDICATED OR REPRESENTED BY THIS DRAWING ARE OWNED BY, AND THE PROPERTY OF P.AM. AND WERE CREATED, EVOLVED AND DEVELOPED FOR USE ON, AND IN CONECTION WITH THE SPECIFIED PROJECT. NONE OF SUCH IDEAS, DESIGNS, ARRANGEMENT OF PLANS SHALL BE USED BY OR DISCLOSED TO ANY PERSON, FIRM OR CORPORATION FOR ANY PURPOSE WHATSOEVER WITHOUT THE WRITTEN PERMISSION O P.A.M.