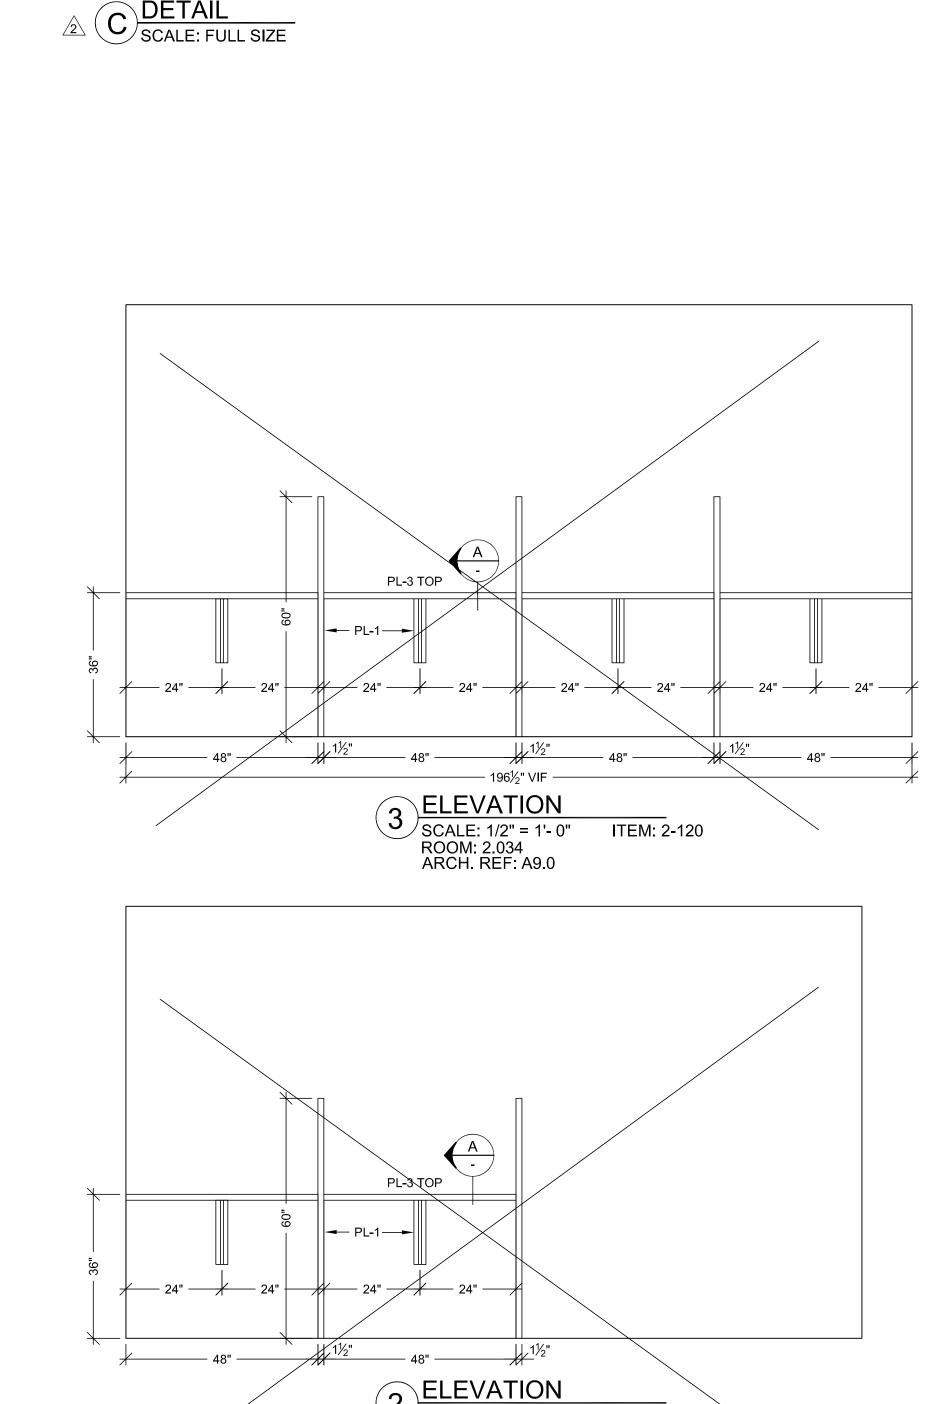

FIELD VERIFICATION

SCALE: 1/2" = 1'- 0" ROOM: 2.034 ARCH. REF: A9.0

ITEM: 2-120

OFFICE RESIDENTS WRKSTNS.

DATE:

NOTE: NO CHANGES CAN BE MADE AFTER AUTHORIZATION TO PROCEED.

CHOC HOSPITA TOWER II

COPYRIGHT ALL IDEAS DESIGNS, ARRANGEMENTS AND PLANS INDICATED OR REPRESENTED BY THIS DRAWING ARE OWNED BY, AND THE PROPERTY OF P.A.M. AND WERE CREATED, EVOLVED AND DEVELOPED FOR USE ON, AND IN CONECTION WITH THE SPECIFIED PROJECT. NONE OF SUCH IDEAS, DESIGNS, ARRANGEMENT OF PLANS SHALL BE USED BY OR DISCLOSED TO ANY PERSON, FIRM OR CORPORATION FOR ANY PURPOSE WHATSOEVER WITHOUT THE WRITTEN PERMISSION OF P.A.M. FIELD VERIFICATION