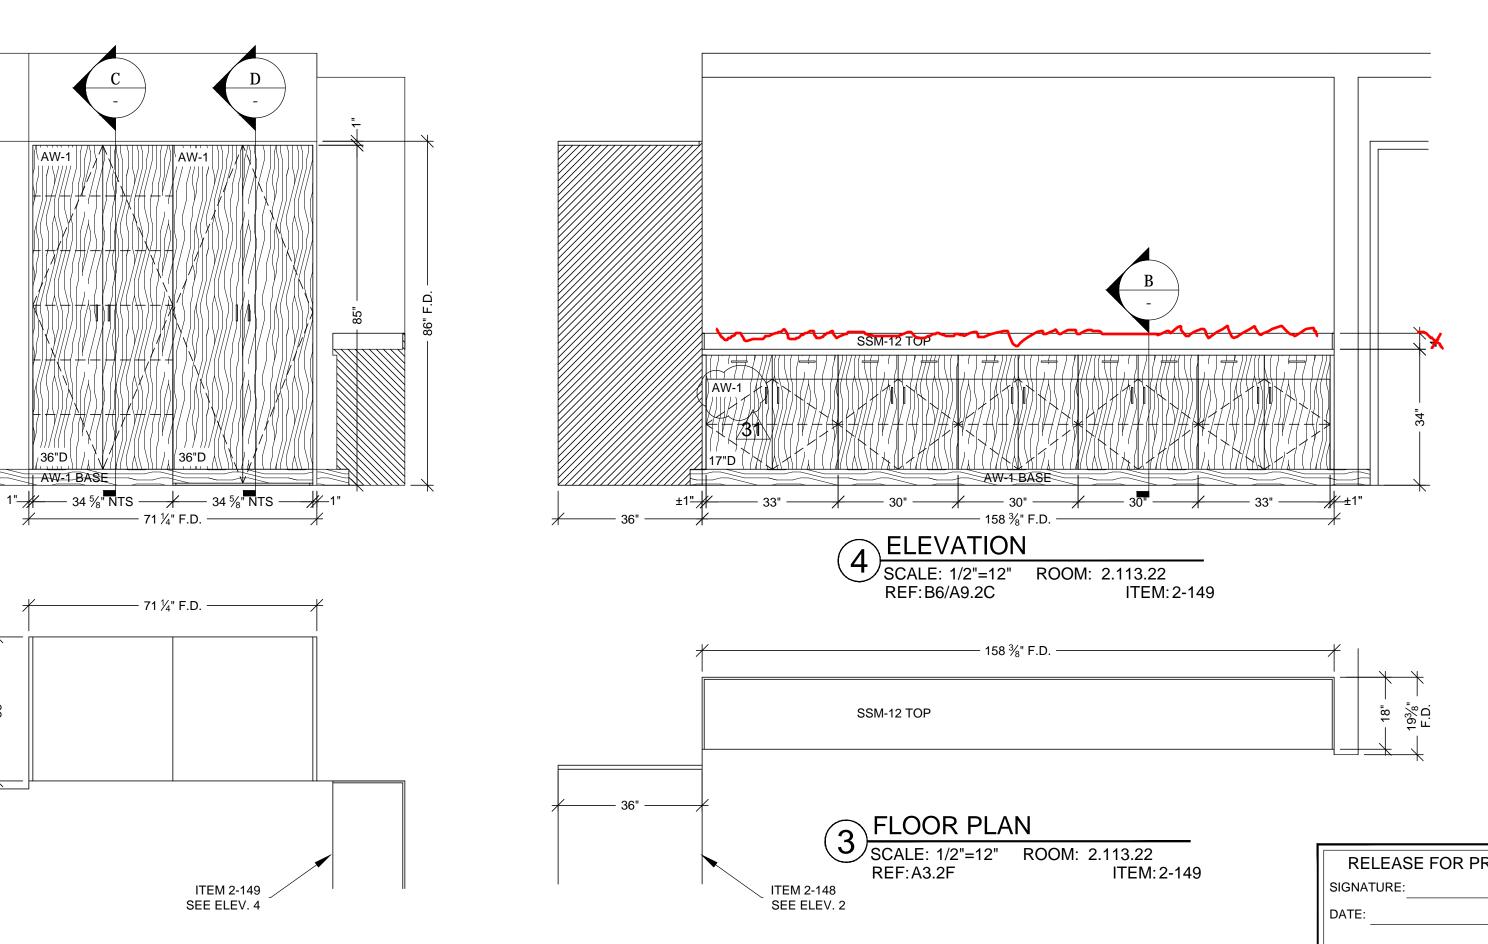

NS MAY REQUIRE CHANGES IN DIMENSIONS, SO OTHER TRADES USING THESE DRAWINGS MUST TAKE THIER OWN FIELD DIMENS







SSM-12 TOP

ELEVATION

REF:C3/A9.2C

SSM-12 TOP

FLOOR PLAN

SCALE: 1/2"=12" ROOM: 2.113.22

----- 72 ¼" F.D. ----

SCALE: 1/2"=12" ROOM: 2.113.22 REF:A3.2F ITEM: 2-148

ITEM: 2-148

AW-1

—— 8<mark>01</mark>4" F.D. NTS ——

New F.D. = 71" —

86 4 F.D. NTS

||\AW-1||

71 ¼" F.D. —

71 ¼" F.D.

ITEM 2-149 SEE ELEV. 4

||,36"D\|



HARDWARE SCHEDULE

73T5590 F.O., S.C., 120

AC7432-20 (100LBS)

MC402-4-A

282.04.711

B173L810

PART NO.

MANUF.

ACCURIDE ZINC

EPCO

BLUM

BLUM

HAFELE

FINISH / COLOR

SATIN CLR. ANODIZED

NICKLE PLATED

NICKLE PLATED

NICKLE PLATED

ITEM

2 METAL SHELF SUPPORT

4 BLUM HINGE (INSERTA)

3 BLUM HINGE PLATE

5 DRAWER SLIDES

1 METAL WIRE PULL 4" CTC













| 1 Z-CLIPS 2" L<br>2 Z-CLIPS 72" L | PR5403     | PART NO. PAR |              | FINISH / COLOR |
|-----------------------------------|------------|--------------|--------------|----------------|
| 2 Z-CLIPS 72" L                   |            | 7.00         | AMOUNT ALUM  | INUM           |
|                                   | PR5403     | -72AM PAR    | AMOUNT ALUM  | INUM           |
| 3 RUBBER SEAL                     | .S 9141K92 | 24 MCN       | MASTER BLACK | <              |
| 4                                 |            |              |              |                |
| 5                                 |            |              |              |                |
| 6                                 |            |              |              |                |
| 7