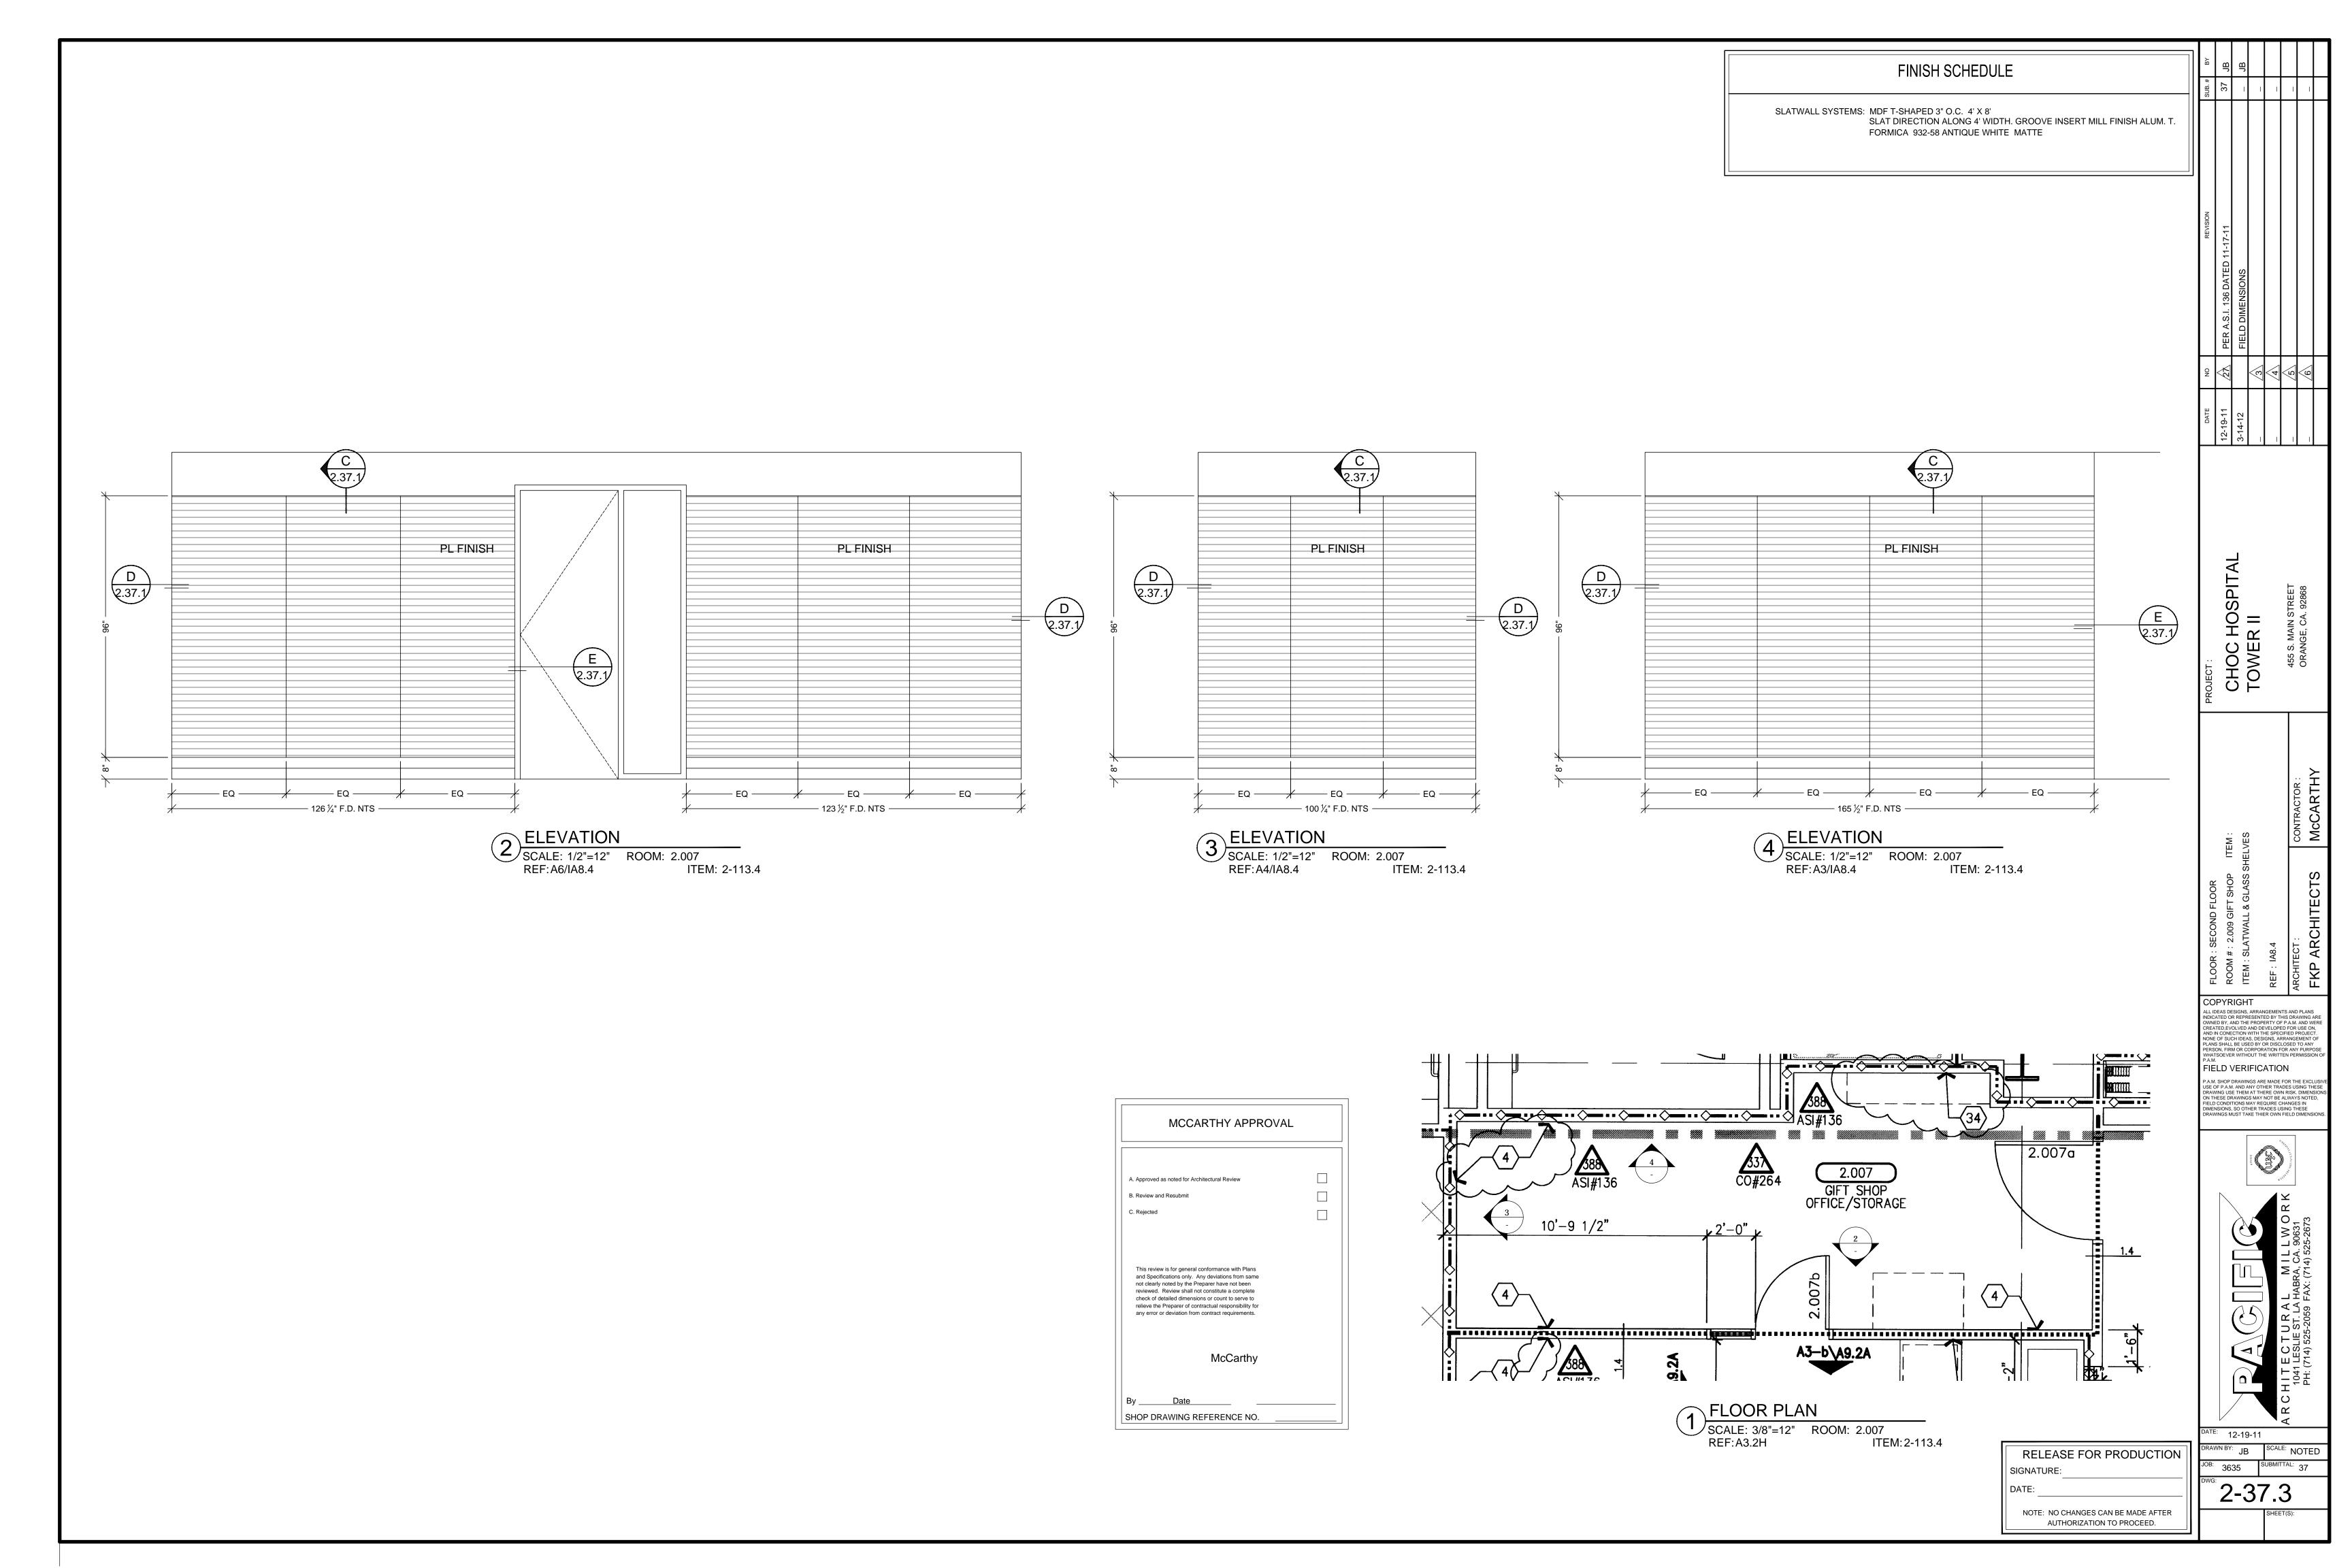

## FINISH SCHEDULE SSM 1 - SOLID SURFACE TOP AVONITE WHITE SANDS K1 6636 23 SSM 4 - SOLID SURFACE TRIM AVONITE KOKOURA F19117 PLI1 - PLASTIC LAMINATE - ( CABINETS,EXT, DIE WALL) WILSONART 10745-60 FONTHILL PEAR MATTE $\triangle$ STAINLESS STEEL BASE: 18 GA. BRUSHED #4 FINISH