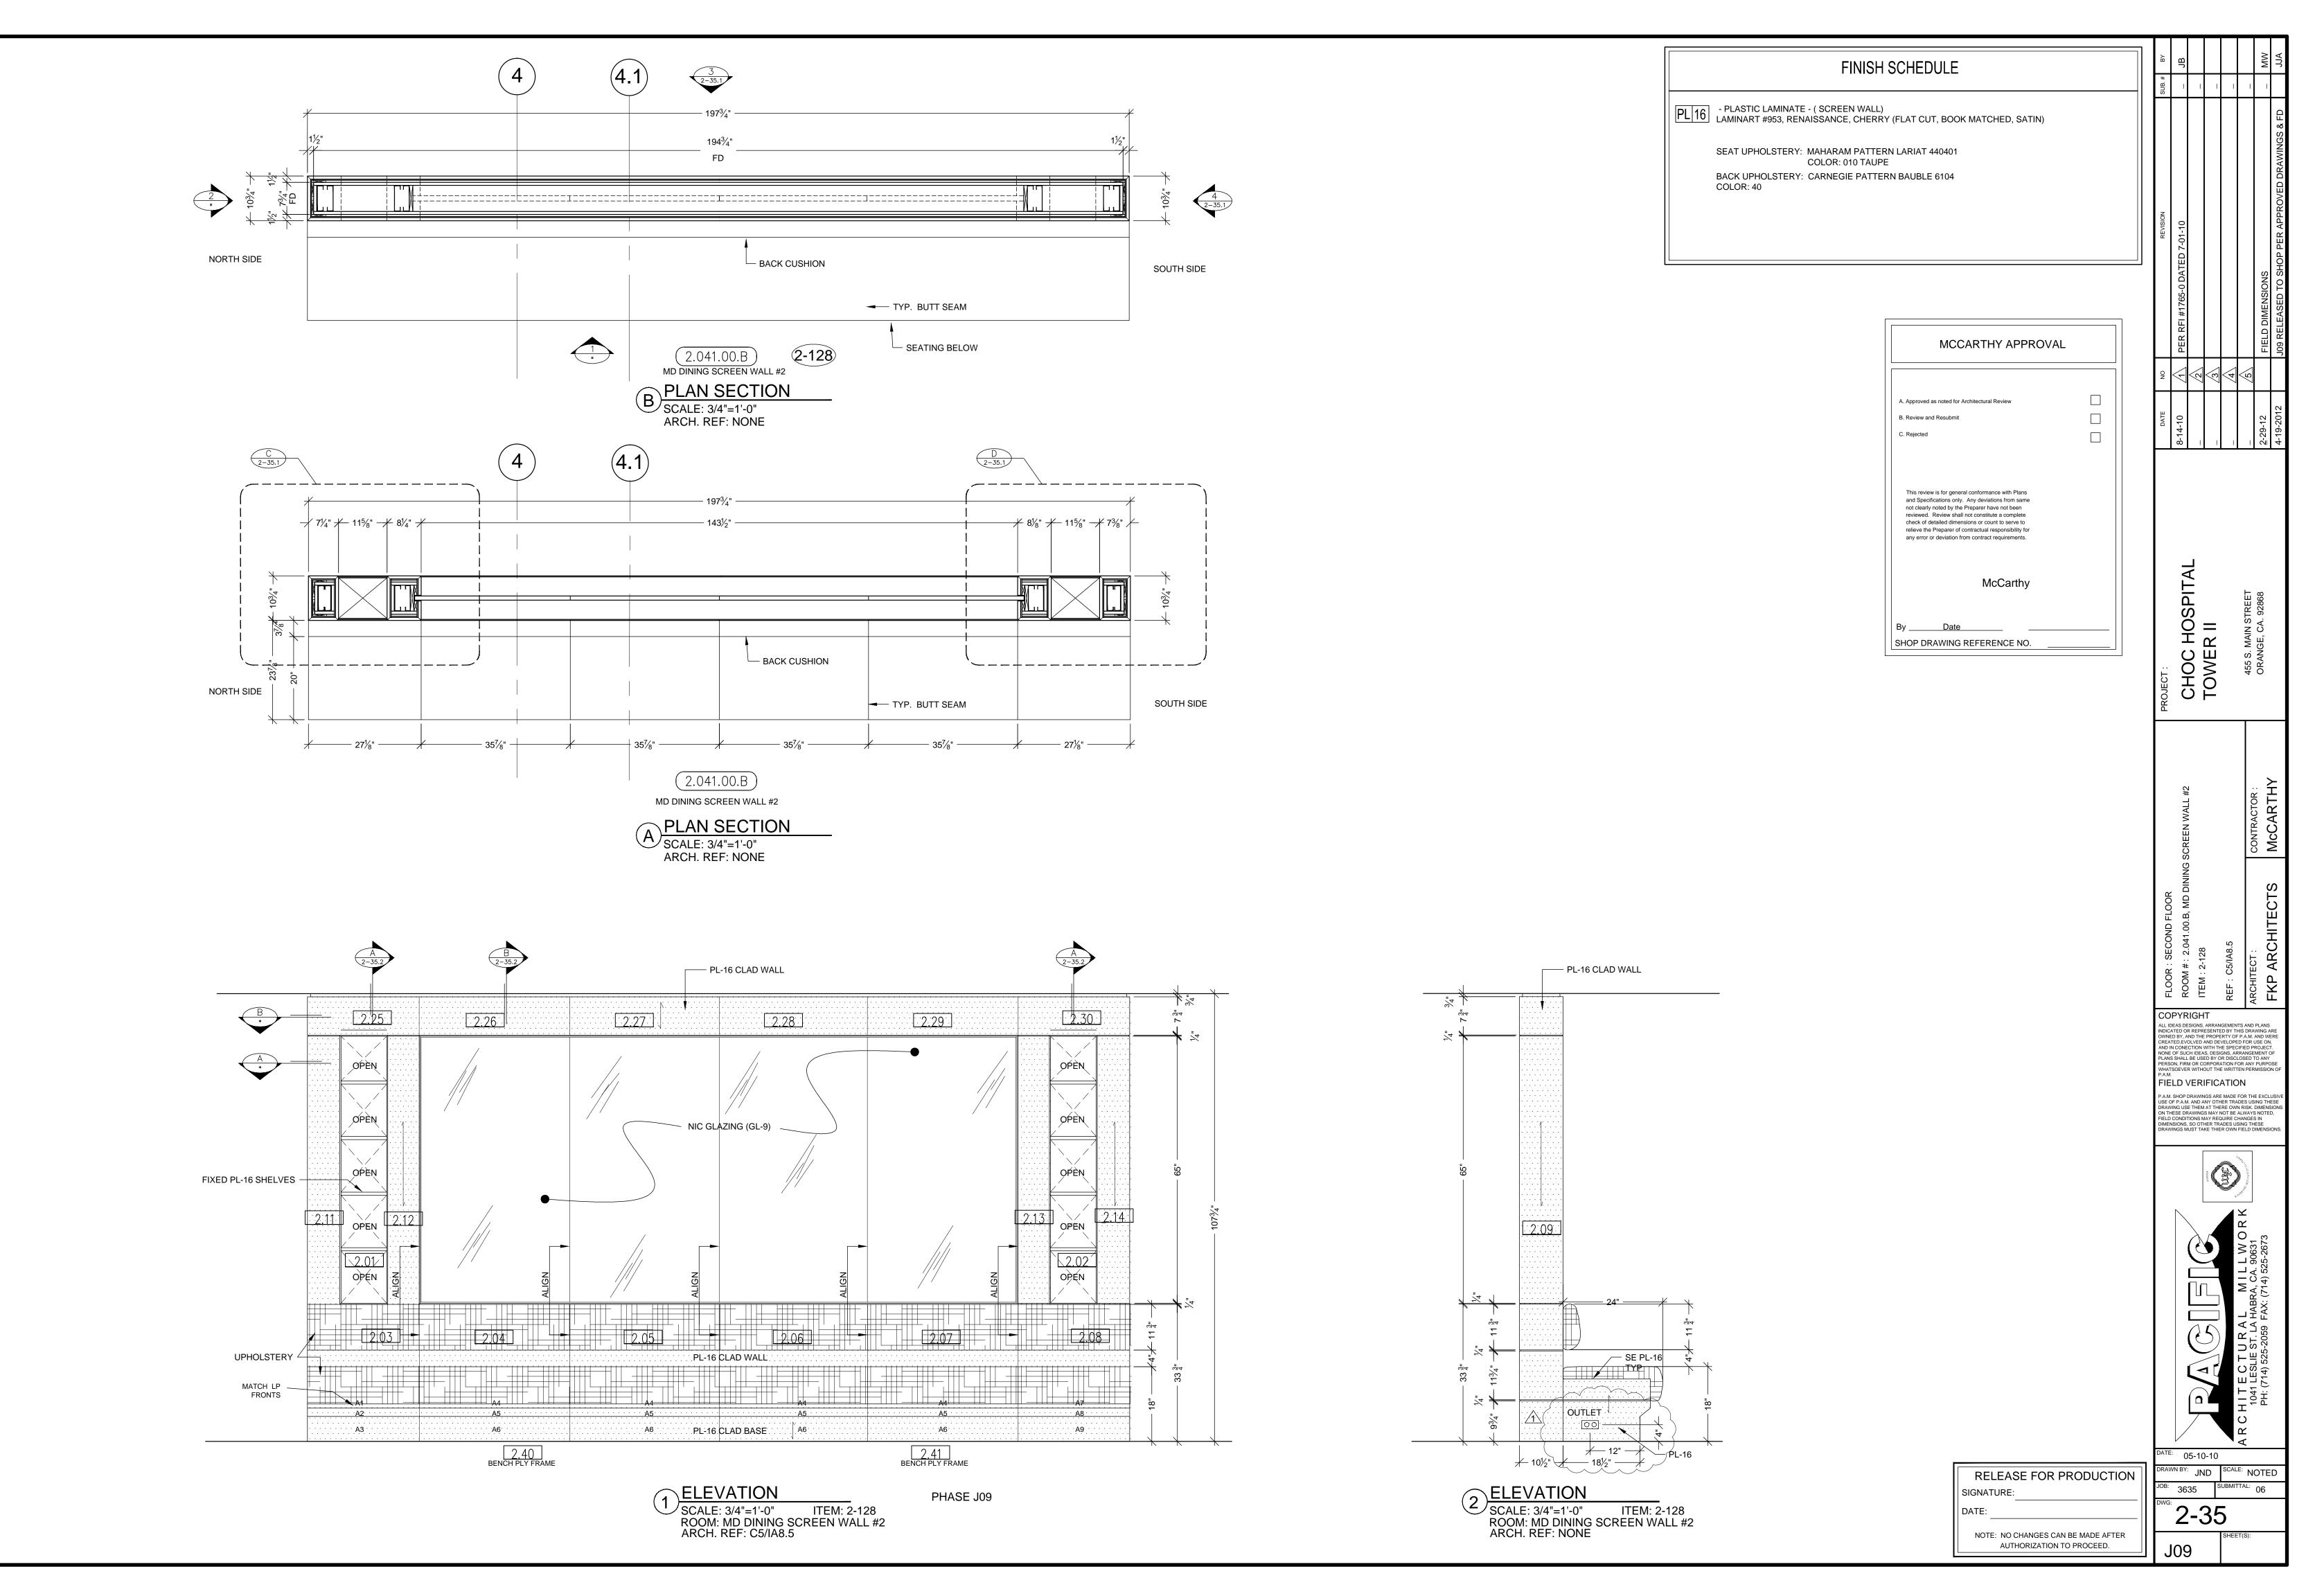

## FINISH SCHEDULE SSM 1 - SOLID SURFACE TOP AVONITE WHITE SANDS K1 6636 23 SSM 4 - SOLID SURFACE TRIM AVONITE KOKOURA F19117 PLI1 - PLASTIC LAMINATE - ( CABINETS,EXT, DIE WALL) WILSONART 10745-60 FONTHILL PEAR MATTE $\triangle$ STAINLESS STEEL BASE: 18 GA. BRUSHED #4 FINISH