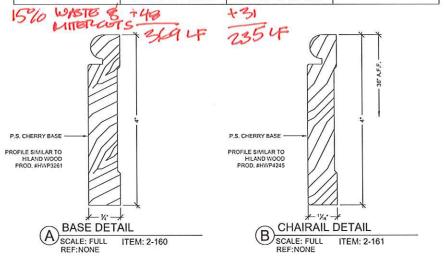

## FINISH SCHEDULE SSM 1 - SOLID SURFACE TOP AVONITE WHITE SANDS K1 6636 23 SSM 4 - SOLID SURFACE TRIM AVONITE KOKOURA F19117 PLI1 - PLASTIC LAMINATE - ( CABINETS,EXT, DIE WALL) WILSONART 10745-60 FONTHILL PEAR MATTE $\triangle$ STAINLESS STEEL BASE: 18 GA. BRUSHED #4 FINISH