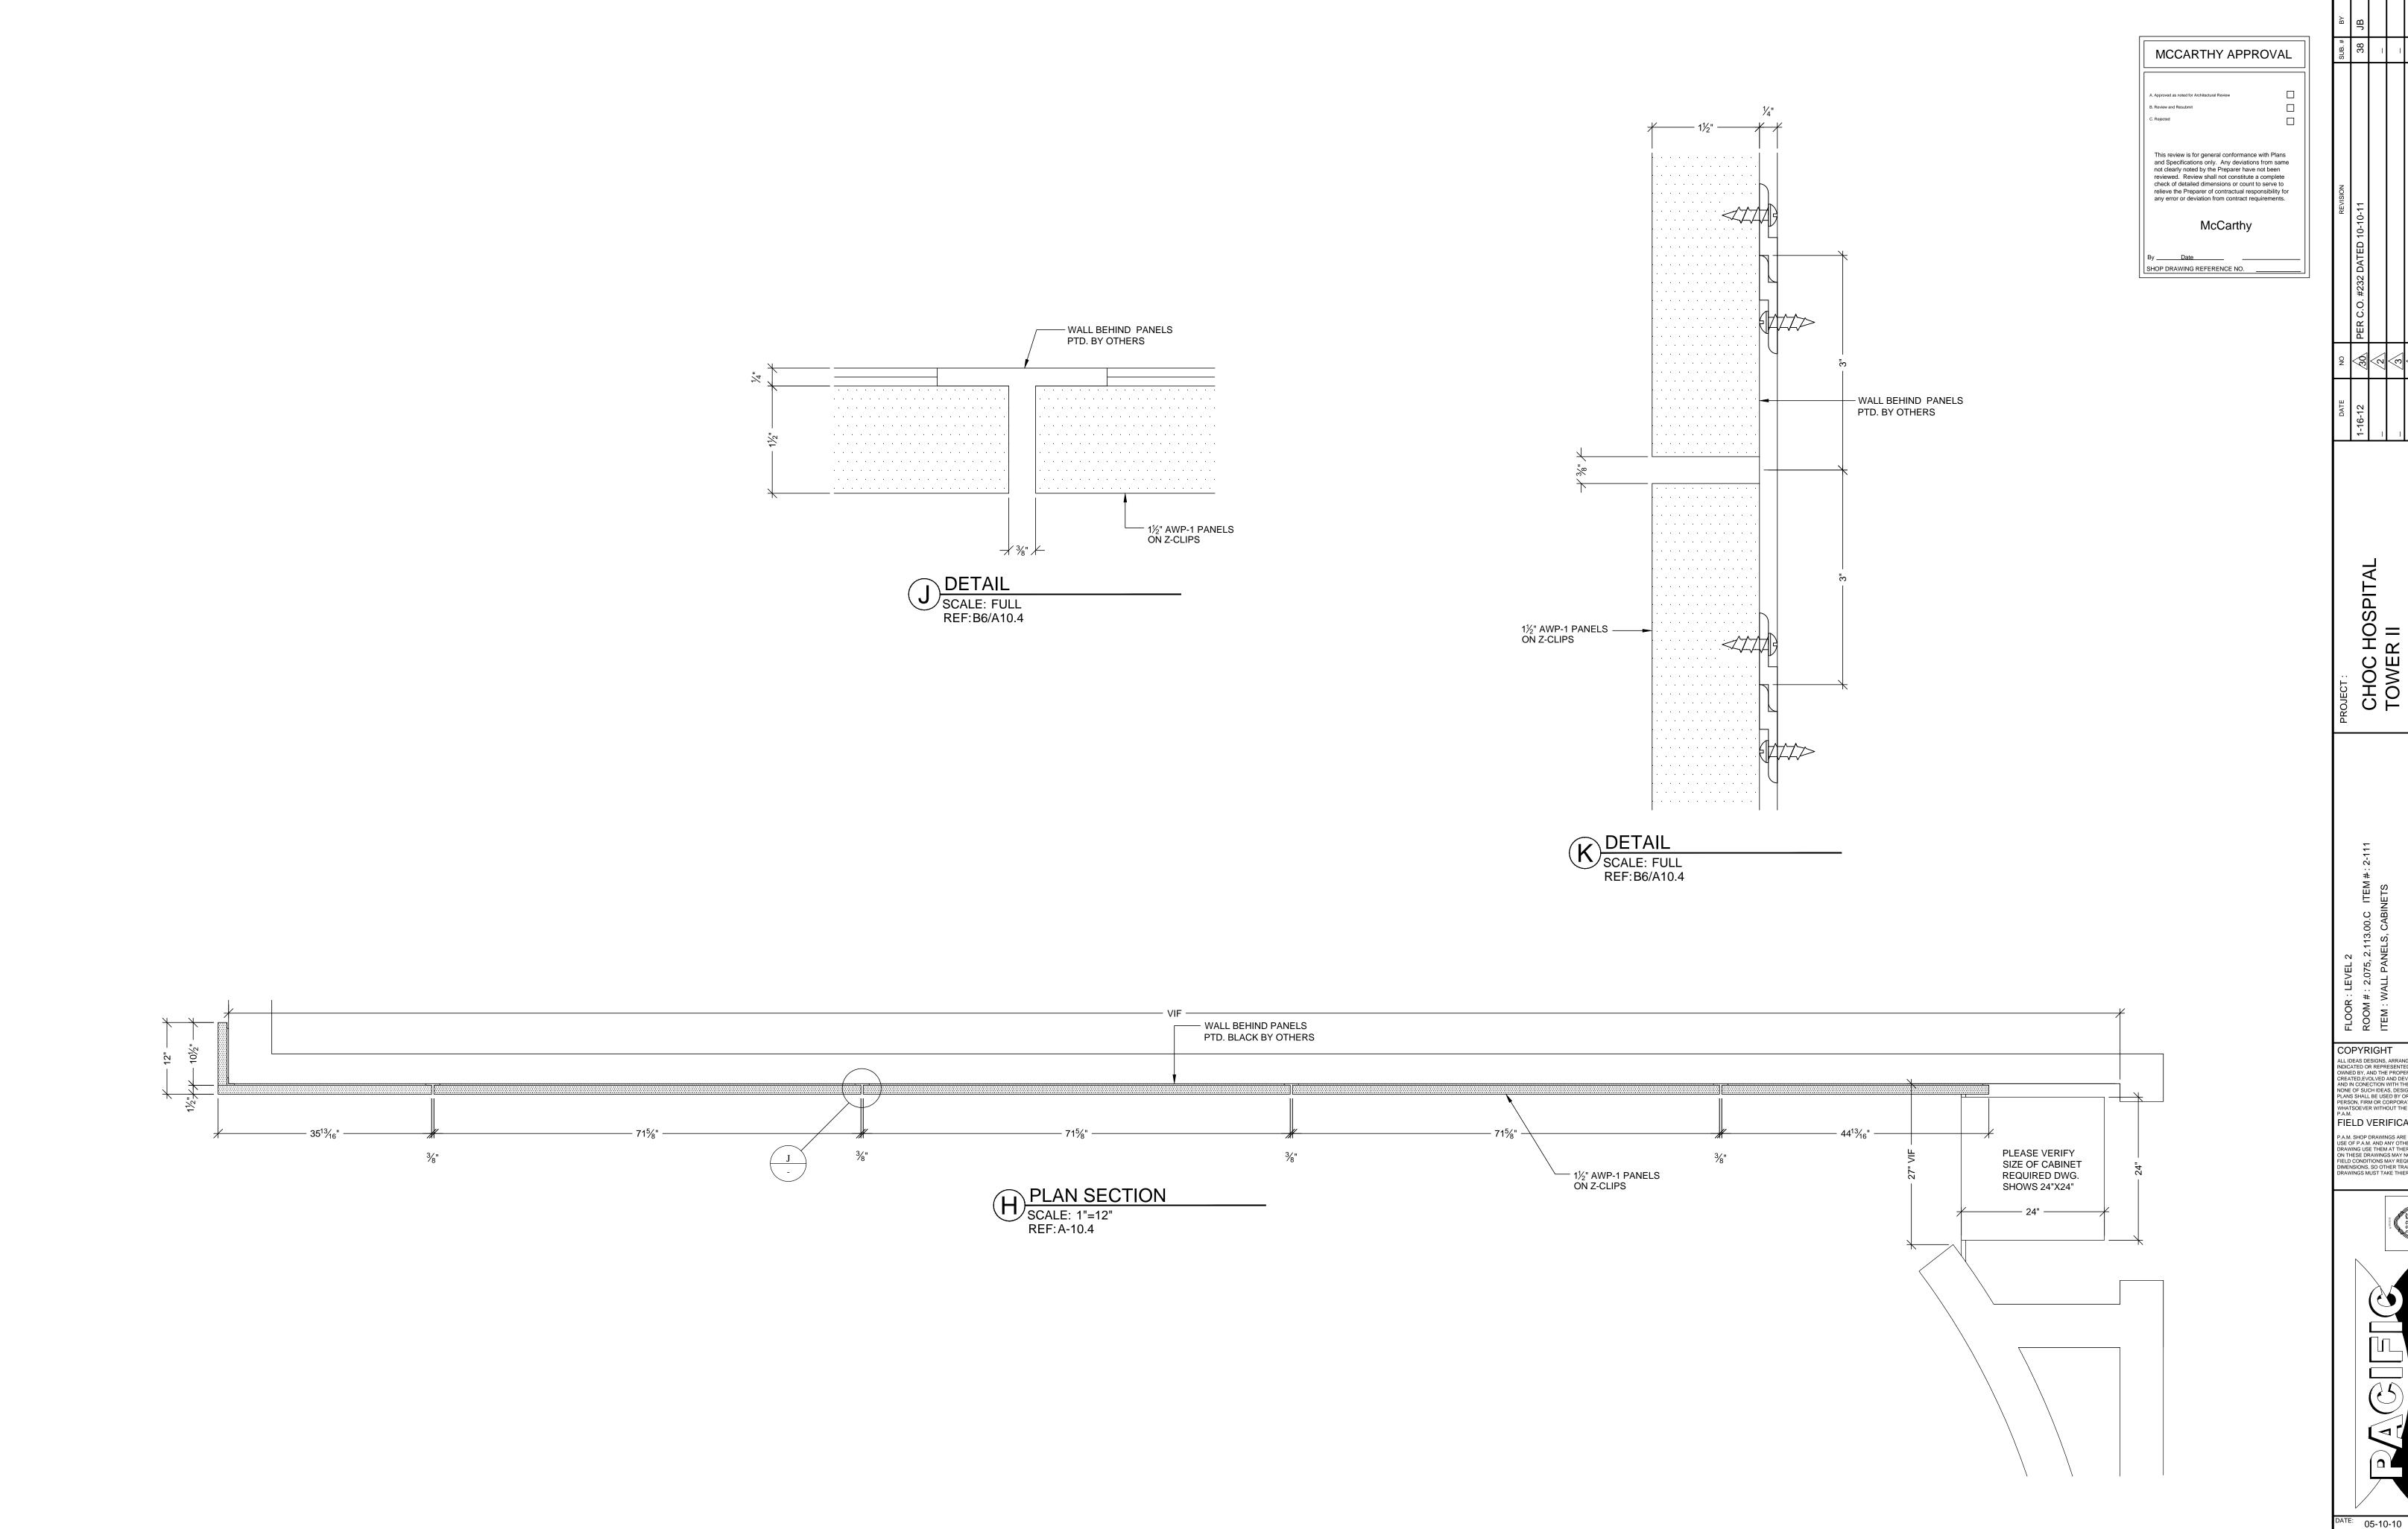

ITEM SCHEDULE ROOM# SHEET# ITEM# 2.075 2-11 2-106 2.075 2-15 - 2-15.4 2-111 2.004.00.A 2-30 2-112 2 ON HOLD 2.113.20 2.44 2-142 2-143 2.113.20 2.44 2.113.07 2.45 2-144 2.113.07 2.45.1 2-145 2.113.08 2-146 2.46 2-147 2.113.17 2.47 2-148 2.113.22 2.48 2.113.22 2-149 2.48 2.113.26 2.49 2-150 2-151 2.49 2.113.09 2-152 2.113.15 2.50 2-153 2.113.16 2-154 2.113.28 2.51 2-155 2.113.29 2.51 2-158 2.113.38 2.51 2-159 2.113.19 2.51 2-162 2.115.00.C 2.52