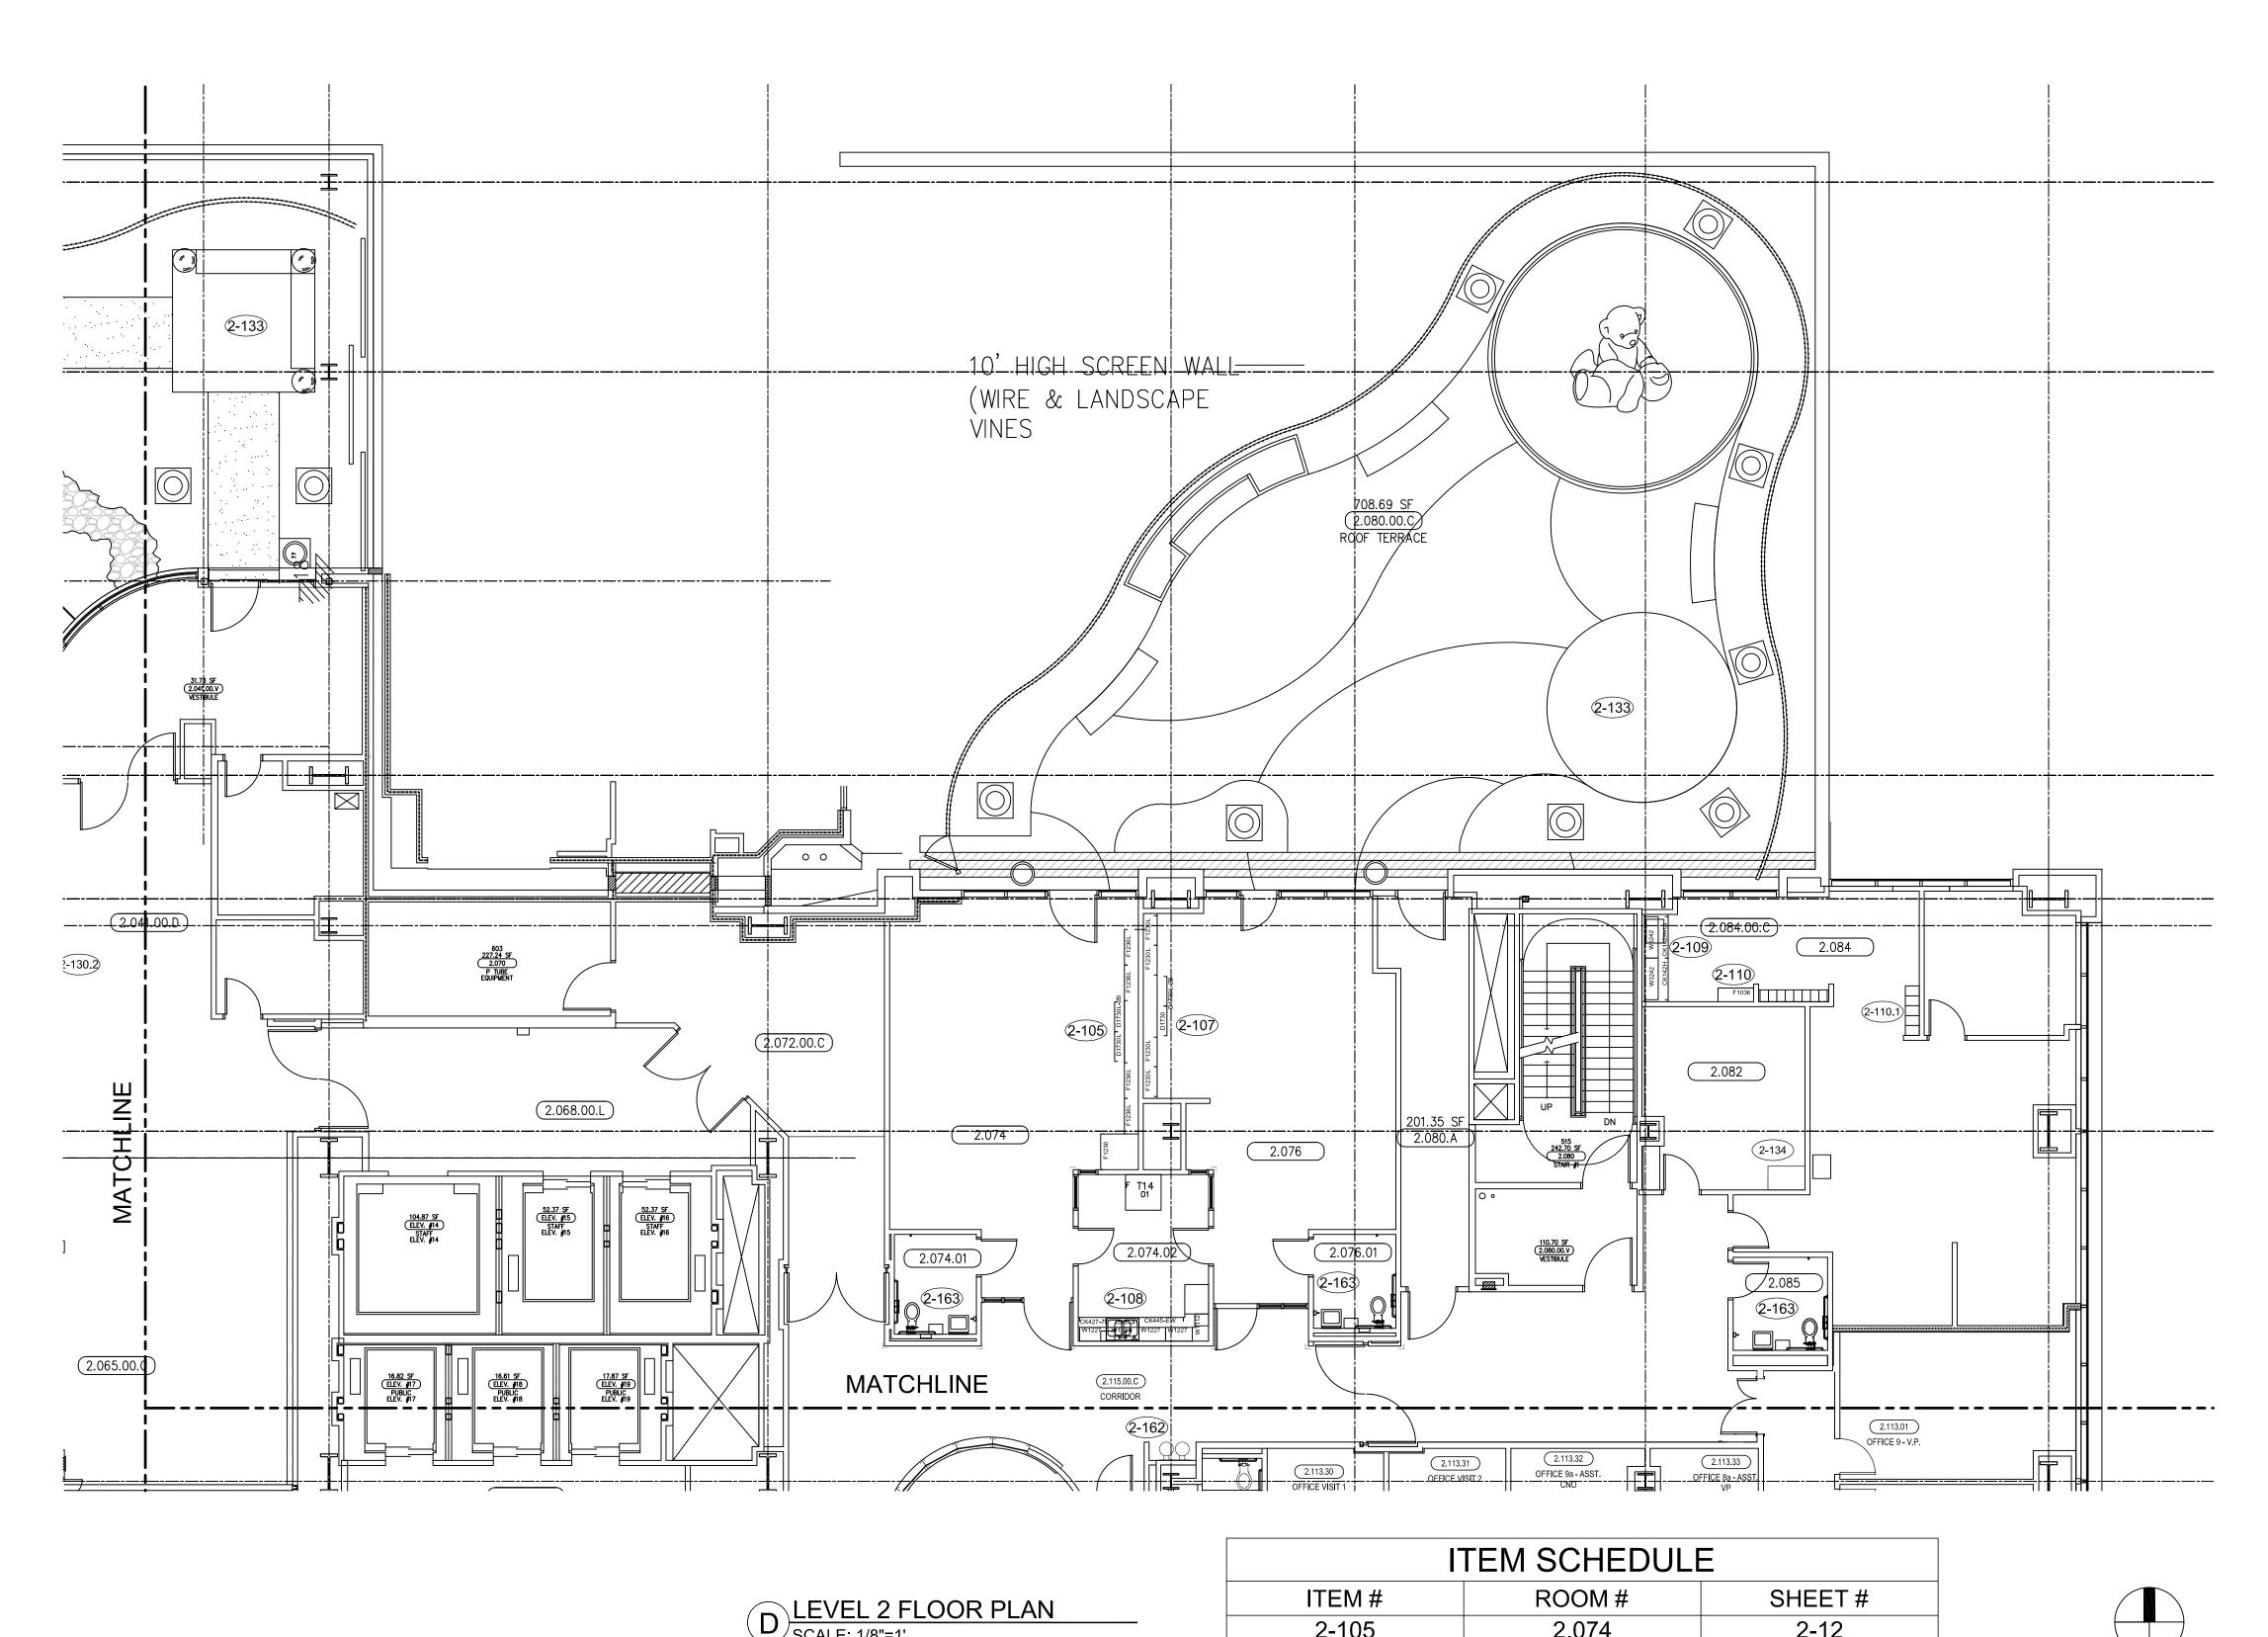

|



ITEM SCHEDULE ROOM# SHEET# ITEM# 2.075 2-11 2-106 2.075 2-15 - 2-15.4 2-111 2.004.00.A 2-30 2-112 2 ON HOLD 2.113.20 2.44 2-142 2-143 2.113.20 2.44 2.113.07 2.45 2-144 2.113.07 2.45.1 2-145 2.113.08 2-146 2.46 2-147 2.113.17 2.47 2-148 2.113.22 2.48 2.113.22 2-149 2.48 2.113.26 2.49 2-150 2-151 2.49 2.113.09 2-152 2.113.15 2.50 2-153 2.113.16 2-154 2.113.28 2.51 2-155 2.113.29 2.51 2-158 2.113.38 2.51 2-159 2.113.19 2.51 2-162 2.115.00.C 2.52







DEVEL 2 FLOOR PLAN
SCALE: 1/8"=1'
ARCH. REF: A3.11

| ITEM SCHEDULE |            |                 |  |  |  |  |
|---------------|------------|-----------------|--|--|--|--|
| ITEM#         | ROOM#      | SHEET#          |  |  |  |  |
| 2-105         | 2.074      | 2-12            |  |  |  |  |
| 2-107         | 2.076      | 2-12            |  |  |  |  |
| 2-108         | 2.074.02   | 2-11            |  |  |  |  |
| 2-109         | 2.084.00.C | 2-14            |  |  |  |  |
| 2-110         | 2.084.00.C | 2-14            |  |  |  |  |
| 2-110.1       | 2.084      | 2-14            |  |  |  |  |
| 2-133         | 2.080.00.C | 2-38,2-38.1 - 3 |  |  |  |  |
| 2-134         | 2.082      | 2-12            |  |  |  |  |
| 2-163         | 2.074.01   | 2-39            |  |  |  |  |
| 2-163