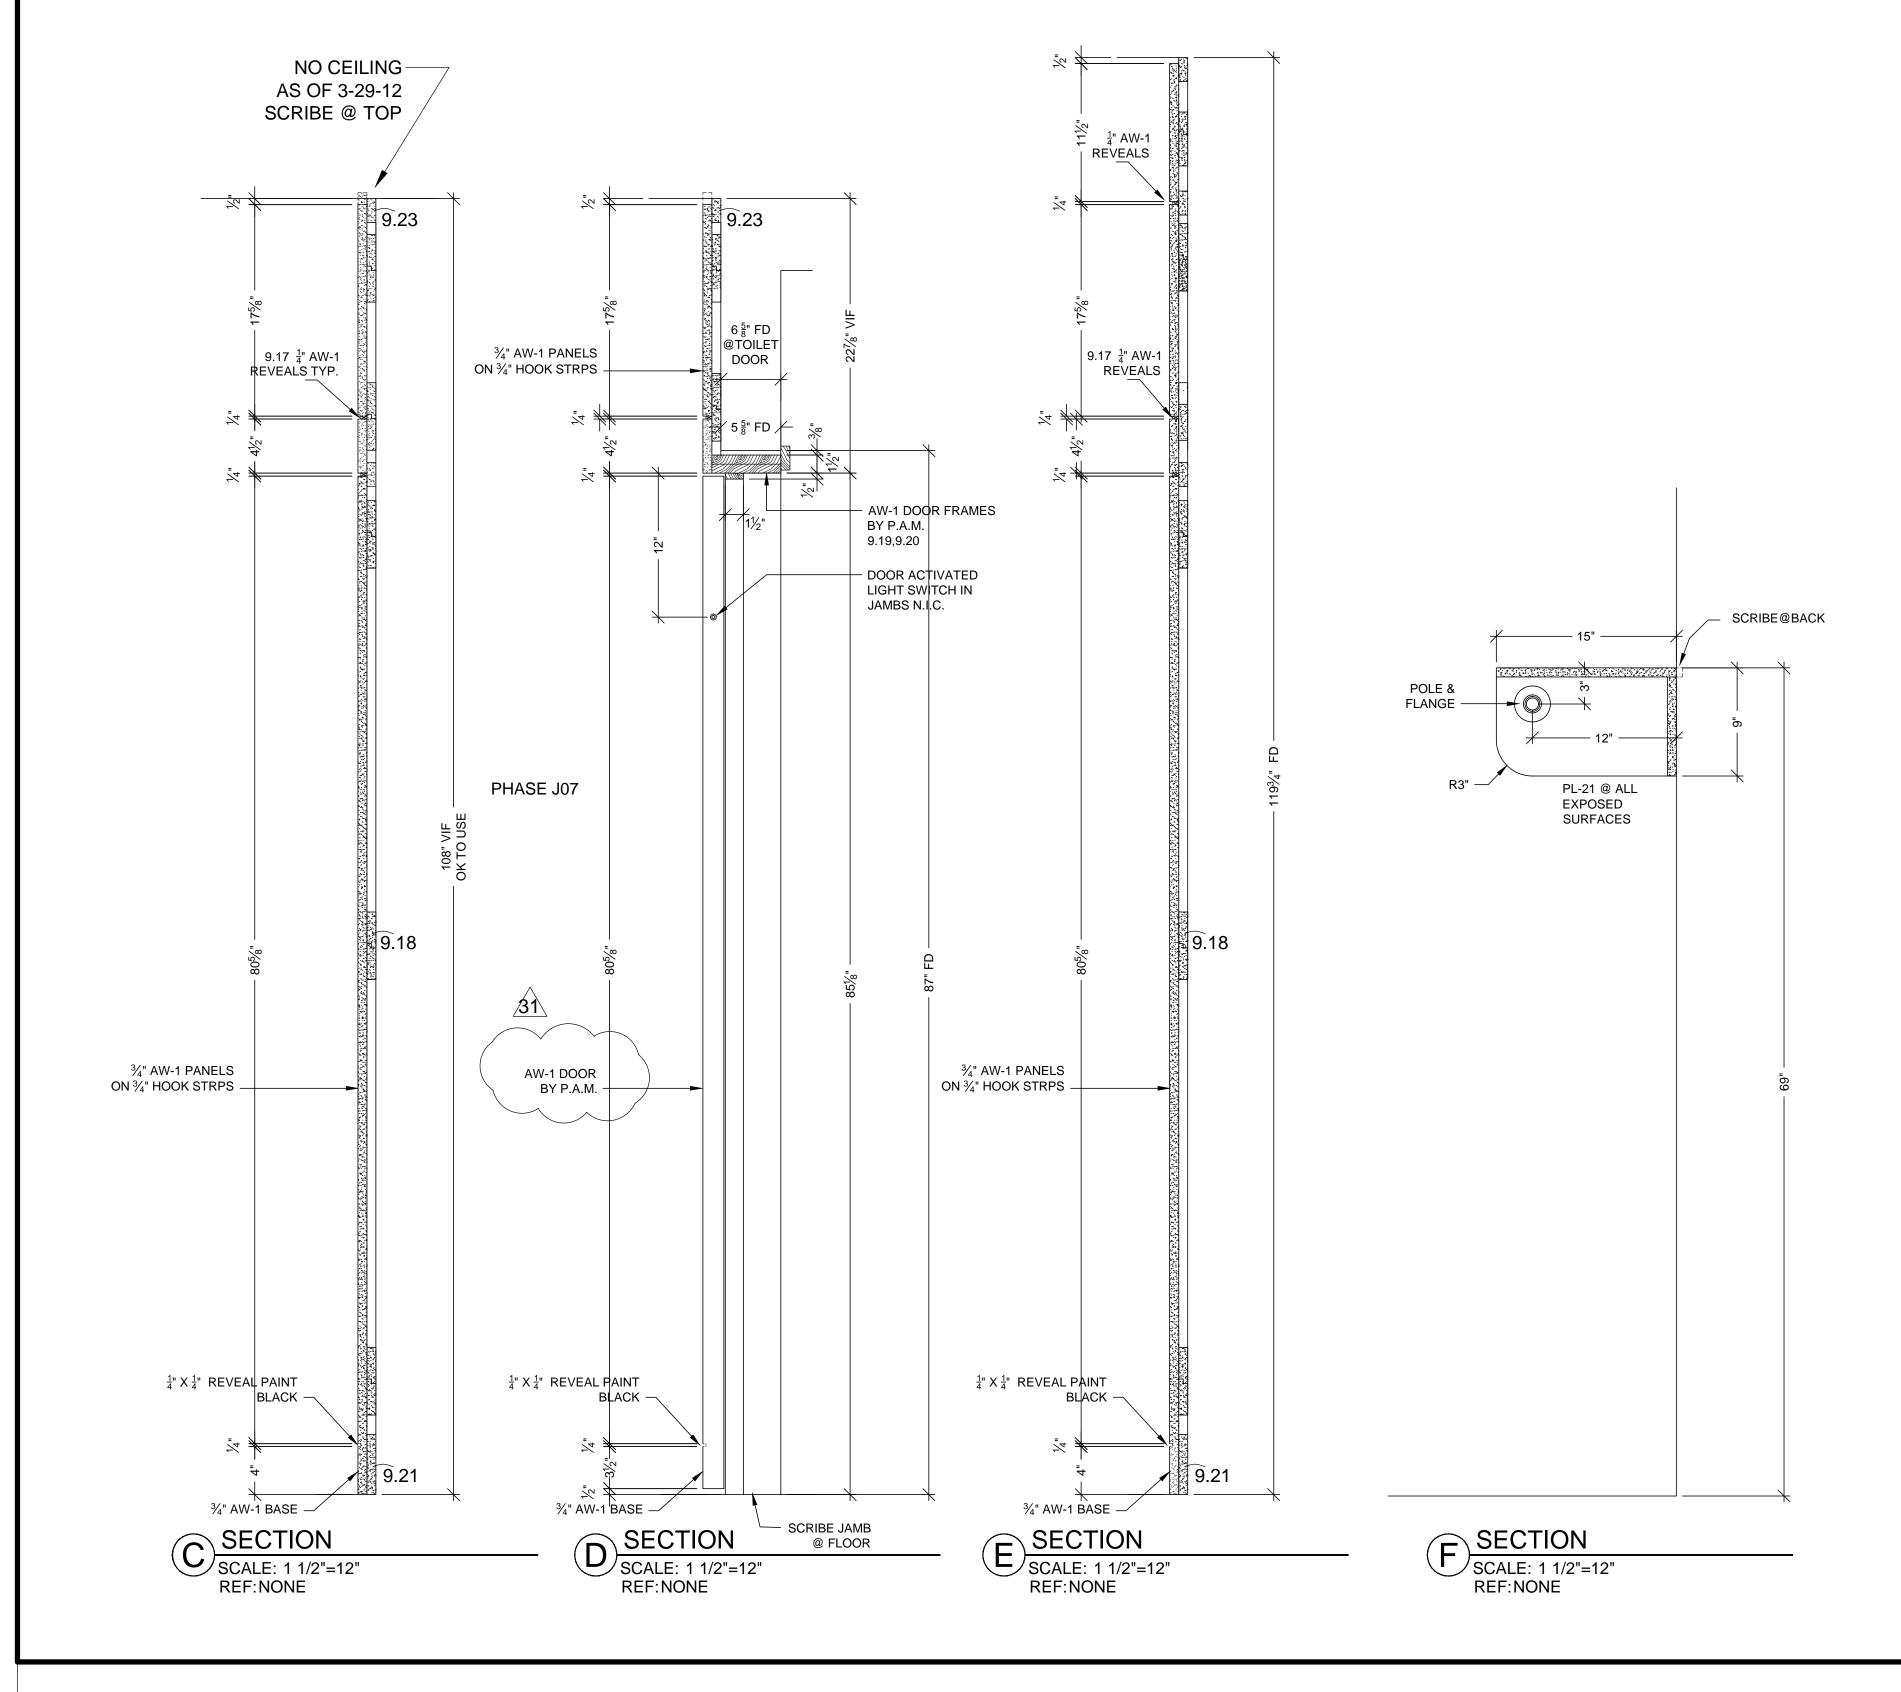

## CHOC HOSPITAL TOWER II

455 S. MAIN STREET ORANGE, CA. 92668
SECOND LEVEL

| ELEVATOR SIZE                                                                                                                                                                                                                                                                                                                                                                                                                                                                                                                                                                                                                                                                                                                                              |                                                                                                                                                                                                                                                                                                                                                                                                                                                                                                                                                                                                                                                                                                                                                                                                                                                                                                                                                                                                                                                                                                                                               |                                                                                                                                                                                                                                                                                                                                                                                                                                                         |                                                                                                                                                                                                                                                                                                                                                                                                                                                                                                                           | SPITAI                                                                                                                                                                                                                                                                                                                                                                                                                                                                                                                                                                                                                                                                                                                                                                                                                                                                                                                                                                                                                                                                                                                                                                                                                                                                                                                                                                                                                                                                                                                                                                                                                                                                                                                                                                                                                                                                                                                                                                                                                                                                                                                         |
|------------------------------------------------------------------------------------------------------------------------------------------------------------------------------------------------------------------------------------------------------------------------------------------------------------------------------------------------------------------------------------------------------------------------------------------------------------------------------------------------------------------------------------------------------------------------------------------------------------------------------------------------------------------------------------------------------------------------------------------------------------|-----------------------------------------------------------------------------------------------------------------------------------------------------------------------------------------------------------------------------------------------------------------------------------------------------------------------------------------------------------------------------------------------------------------------------------------------------------------------------------------------------------------------------------------------------------------------------------------------------------------------------------------------------------------------------------------------------------------------------------------------------------------------------------------------------------------------------------------------------------------------------------------------------------------------------------------------------------------------------------------------------------------------------------------------------------------------------------------------------------------------------------------------|---------------------------------------------------------------------------------------------------------------------------------------------------------------------------------------------------------------------------------------------------------------------------------------------------------------------------------------------------------------------------------------------------------------------------------------------------------|---------------------------------------------------------------------------------------------------------------------------------------------------------------------------------------------------------------------------------------------------------------------------------------------------------------------------------------------------------------------------------------------------------------------------------------------------------------------------------------------------------------------------|--------------------------------------------------------------------------------------------------------------------------------------------------------------------------------------------------------------------------------------------------------------------------------------------------------------------------------------------------------------------------------------------------------------------------------------------------------------------------------------------------------------------------------------------------------------------------------------------------------------------------------------------------------------------------------------------------------------------------------------------------------------------------------------------------------------------------------------------------------------------------------------------------------------------------------------------------------------------------------------------------------------------------------------------------------------------------------------------------------------------------------------------------------------------------------------------------------------------------------------------------------------------------------------------------------------------------------------------------------------------------------------------------------------------------------------------------------------------------------------------------------------------------------------------------------------------------------------------------------------------------------------------------------------------------------------------------------------------------------------------------------------------------------------------------------------------------------------------------------------------------------------------------------------------------------------------------------------------------------------------------------------------------------------------------------------------------------------------------------------------------------|
| COUNTER TOP NOTES                                                                                                                                                                                                                                                                                                                                                                                                                                                                                                                                                                                                                                                                                                                                          | CABINET NOTES                                                                                                                                                                                                                                                                                                                                                                                                                                                                                                                                                                                                                                                                                                                                                                                                                                                                                                                                                                                                                                                                                                                                 | GENERAL NOTES                                                                                                                                                                                                                                                                                                                                                                                                                                           | DRAWING SHEET INDEX                                                                                                                                                                                                                                                                                                                                                                                                                                                                                                       | CHOC HO TOWER II                                                                                                                                                                                                                                                                                                                                                                                                                                                                                                                                                                                                                                                                                                                                                                                                                                                                                                                                                                                                                                                                                                                                                                                                                                                                                                                                                                                                                                                                                                                                                                                                                                                                                                                                                                                                                                                                                                                                                                                                                                                                                                               |
| LAMINATE PLASTIC TOPS:  1. GRADE: W.I. CUSTOM GRADE  2. CORE @ TOPS WITH SINKS: 3/4" PARTICLE BOARD BOISE EVERGREEN MR (NAUF)  3. CORE @ TOPS W/O SINKS: 3/4" PARTICLE BOARD BOISE EVERGREEN (NAUF)  4. FRONT EDGE: PLASTIC LAMINATE.  5. TOP OF SPLASH: SQUARE  6. SPLASH: 4" HIGH SQUARE BUTT (WHERE OCCURS)  7. (NAUF) = (NO ADDED UREA FORMALHYDE)  SOLID SURFACE / EPOXY RESIN TOPS:  1. SOLID SURFACE GRADE: W.I. CUSTOM GRADE  2. EPOXY RESIN GRADE: W.I. PREMIUM GRADE  3. 1/2" MATERIAL TYPICAL.  4. SUB-TOP: 3/4" F.R. PLYWOOD EXT. GRADE (NAUF)  5. (NAUF) = (NO ADDED UREA FORMALHYDE)  STAINLESS STEEL TOPS:  1. 16 GA. STAINLESS STEEL W/ #4 FINISH  2. SUB-TOP: 3/4" F.R. PLYWOOD EXT. GRADE (NAUF)  3. (NAUF) = (NO ADDED UREA FORMALHYDE) | LAMINATE PLASTIC CASEWORK:  1. GRADE: W.I. CUSTOM GRADE 2. CONSTRUCTION - STYLE "A" TYPE(1) FLUSH OVERLAY 3. EXTERIOR: LAMINATE PLASTIC 4. INTERIOR: WHITE MELAMINE U.N.O. 6. CORE: 3/4" PARTICLE BOARD 7. CASE EDGES: MATCHING 1MM PVC 8. BACKS: 3/8" PARTICLE BOARD 9. BASE CABINET TOPS TO BE 3/4" FULL TOPS. 10. SHELVES TO BE 3/4" PART. BD.UP TO 32"L 1" ABOVE 32"L. LEADING EDGE TO HAVE 1MM PVC TO MATCH EXT. COLOR. 11. ALL UPPER CABT. TOPS & BOTTOMS TO BE 1" THICK. 12. DOOR & DRAWER FRONTS: 3/4" PARTICLE BOARD 13. DOOR & DRAWER EDGING: MATCHING 3MM PVC ACID RESIST OUTSIDE CORNERS TO HAVE 1/8" RADIUS. 14. DRAWER SUB FRONTS, SIDES & BACKS TO BE 1/2" WHITE MELAMINE P.B. PANELS. DADO SIDES TO RECEIVE FRNT & BACK GLUED & PINNED TOGETHER. 15. DRAWER BOTTOM: 1/4" WHITE MELMINE P.B. LET IN TO SUB-FRONT, SIDES & BACK. 16. ALL DRAWERS TO HAVE A 1/4" WHITE MELMINE P.B. DUST PANEL ABOVE EXCEPT AT A COUNTERTOP. 17. ALL CABINET TOEKICKS TO BE 3/4" TREATED EXT. PLYWD. 18. ALL PARTICLE BOARD TO BE BOISE EVERGREEN. (NO ADDED UREA FORMALHYDE) 19. ALL WALL SCRIBE PIECES TO BE FLUSH W/ CABINET DOORS & DRAWERS. | 1. G.C. TO PROVIDE ALL BACKING AS REQUIRED 2. G.C. TO PROVIDE ALL STRUCTURAL SUPPORTS WHERE REQUIRED AND NOTED U.N.O. 3. ALL PLUMBING BY OTHERS. G.C. TO COORDINATE 4. ALL ELECTRICAL BY OTHERS. G.C. TO COORDINATE 5. ALL DIMENSIONS TO VERIFIED 6. FILLING OF ALL NAIL HOLES AND SCREW HOLES IS BY OTHERS ON PAINT GRADE MATERIAL 7. ALL RAW MATERIAL TO BE PRIMED AND FINISHED BY OTHERS 8. CAULKING OF PAINT GRADE MOULDING TO DRYWALL IS BY OTHERS | TEM                                                                                                                                                                                                                                                                                                                                                                                                                                                                                                                       | COPYRIGHT  ALL IDEAS DESIGNS, ARRANGEMENTS AN INDICATED OR REPRESENTED BY THIS DIA OWNED BY, AND THE PROPERTY OF THE PARTY |
| WALL PANEL NOTES                                                                                                                                                                                                                                                                                                                                                                                                                                                                                                                                                                                                                                                                                                                                           | ABBREVIATIONS                                                                                                                                                                                                                                                                                                                                                                                                                                                                                                                                                                                                                                                                                                                                                                                                                                                                                                                                                                                                                                                                                                                                 | SYMBOLS                                                                                                                                                                                                                                                                                                                                                                                                                                                 | 230   WD. WALL PANELS, CABINETS   1-18                                                                                                                                                                                                                                                                                                                                                                                                                                                                                    | ON THESE DRAWINGS MAY NOT BE ALW<br>FIELD CONDITIONS MAY REQUIRE CHANG<br>DIMENSIONS, SO OTHER TRADES USING<br>DRAWINGS MUST TAKE THIER OWN FIELD                                                                                                                                                                                                                                                                                                                                                                                                                                                                                                                                                                                                                                                                                                                                                                                                                                                                                                                                                                                                                                                                                                                                                                                                                                                                                                                                                                                                                                                                                                                                                                                                                                                                                                                                                                                                                                                                                                                                                                              |
| STAINLESS STEEL WALL PANELS @ RADIO LOLIPOP  1. CHEMETAL #710 BRUSHED STAINLESS STEEL 2. CORE: 1/2" RIRE RATED PLYWOOD NO ADDED UREA FORMALDEHYDE.                                                                                                                                                                                                                                                                                                                                                                                                                                                                                                                                                                                                         | BO - BY OTHERS  CL - CENTER LINE  FD - FIELD DIMENSIONS  FE - FINISHED END  HT - HEIGHT  NIC - NOT IN CONTRACT  OPP - OPPOSITE                                                                                                                                                                                                                                                                                                                                                                                                                                                                                                                                                                                                                                                                                                                                                                                                                                                                                                                                                                                                                |                                                                                                                                                                                                                                                                                                                                                                                                                                                         | 2.012 FAMILY SERVICES DESK 2.32  2.037.00 A ADMIN. RECEPTION DESK 2.33  2.041.00 BOOTHS & CABINET PUBLIC DINING AREA 2.34.1  2.041.00 BANQUETTE & WALL 2.35  2.041.00 B MAD DINING / SERVING 2.35.1  2.041.00 B BANQUETTE & WALL DINING / SERVING 2.35.2  2.041.00 B BANQUETTE & WALL MD DINING / SERVING 2.35.2  2.041.00 B BANQUETTE & TOP MD DINING / SERVING 2.36.1  2.041.00 B GLATWALL & GLASS SHELVES (2.37.1)  2.041.00 C GLATWALL & GLASS SHELVES (2.37.1)  2.050.00 C ROOF TERRACE / EMPLOYEE DINING 2.38.1 - 3 | RAL MILLWORK                                                                                                                                                                                                                                                                                                                                                                                                                                                                                                                                                                                                                                                                                                                                                                                                                                                                                                                                                                                                                                                                                                                                                                                                                                                                                                                                                                                                                                                                                                                                                                                                                                                                                                                                                                                                                                                                                                                                                                                                                                                                                                                   |
|                                                                                                                                                                                                                                                                                                                                                                                                                                                                                                                                                                                                                                                                                                                                                            | PL - PLASTIC LAMINATE  PT - PAINT  SIM - SIMILAR  TBD - TO BE DETERMINED  TYP - TYPICAL  WD - SOLID WOOD OR VENEER  UNO - UNLESS NOTED OTHERWISE  VIF - VERIFY IN FIELD                                                                                                                                                                                                                                                                                                                                                                                                                                                                                                                                                                                                                                                                                                                                                                                                                                                                                                                                                                       |                                                                                                                                                                                                                                                                                                                                                                                                                                                         | FINISH SCHEDULE  SEE INDIVIDUAL SHEETS                                                                                                                                                                                                                                                                                                                                                                                                                                                                                    | DATE: 05-10-10  DRAWN BY: JB SCALE: NO  JOB: 3635  DWG:  COVE                                                                                                                                                                                                                                                                                                                                                                                                                                                                                                                                                                                                                                                                                                                                                                                                                                                                                                                                                                                                                                                                                                                                                                                                                                                                                                                                                                                                                                                                                                                                                                                                                                                                                                                                                                                                                                                                                                                                                                                                                                                                  |