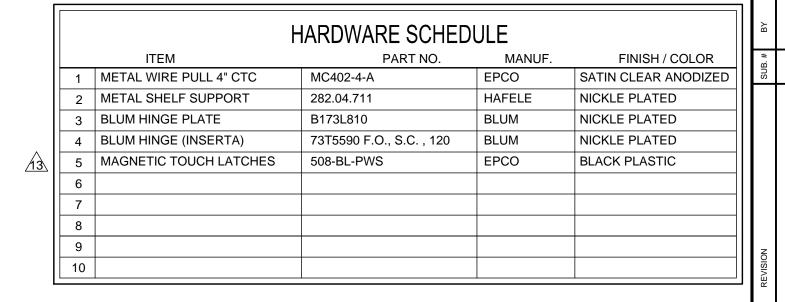

FIELD VERIFICATION

HARDWARE SCHEDULE PART NO. MANUF. ITEM FINISH / COLOR SATIN CLR. ANODIZED 1 METAL WIRE PULL 4" CTC MC402-4-A EPCO 2 BLUM HINGE PLATE B173L810 BLUM NICKLE PLATED 3 BLUM HINGE (INSERTA) 73T5590 F.O., S.C., 120 BLUM NICKLE PLATED