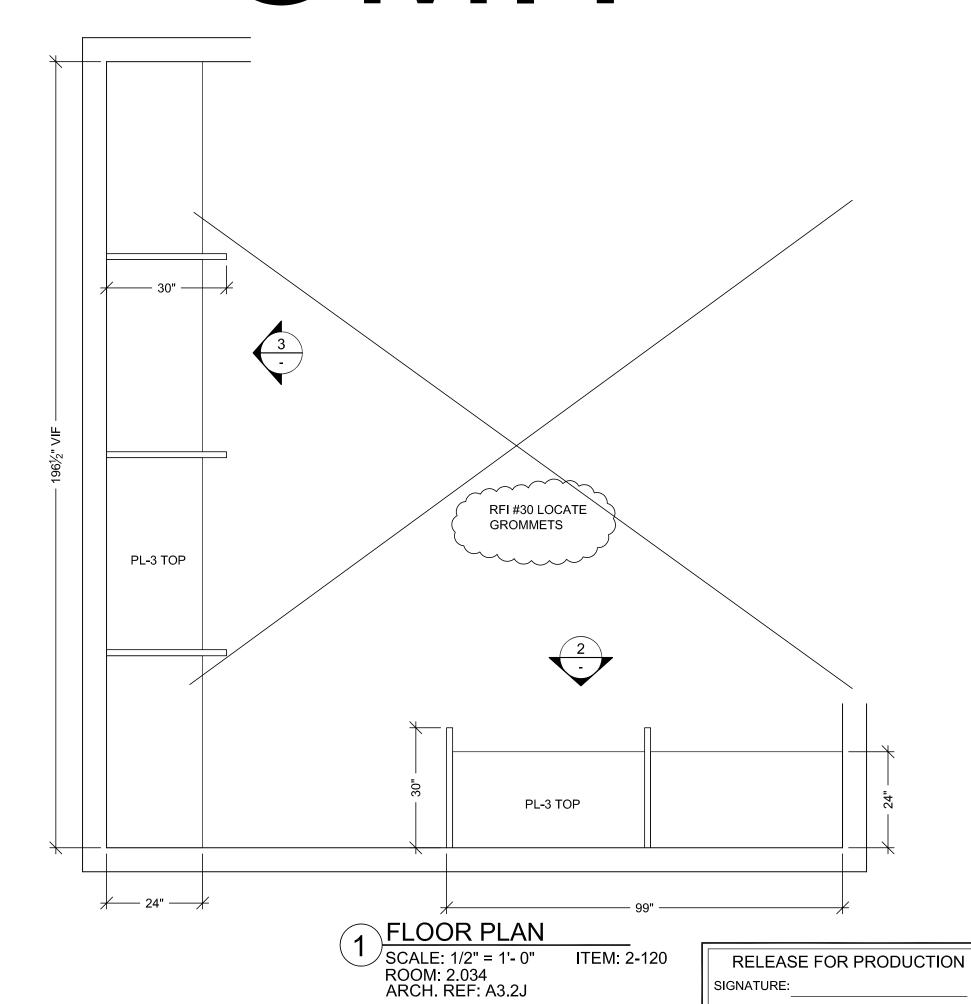

FIELD VERIFICATION

SCALE: 1/2" = 1'- 0" ROOM: 2.034 ARCH. REF: A9.0

ITEM: 2-120

OFFICE RESIDENTS WRKSTNS.

DATE:

NOTE: NO CHANGES CAN BE MADE AFTER AUTHORIZATION TO PROCEED.

CHOC HOSPITA TOWER II

COPYRIGHT ALL IDEAS DESIGNS, ARRANGEMENTS AND PLANS INDICATED OR REPRESENTED BY THIS DRAWING ARE OWNED BY, AND THE PROPERTY OF P.A.M. AND WERE CREATED, EVOLVED AND DEVELOPED FOR USE ON, AND IN CONECTION WITH THE SPECIFIED PROJECT. NONE OF SUCH IDEAS, DESIGNS, ARRANGEMENT OF PLANS SHALL BE USED BY OR DISCLOSED TO ANY PERSON, FIRM OR CORPORATION FOR ANY PURPOSE WHATSOEVER WITHOUT THE WRITTEN PERMISSION OF P.A.M. FIELD VERIFICATION