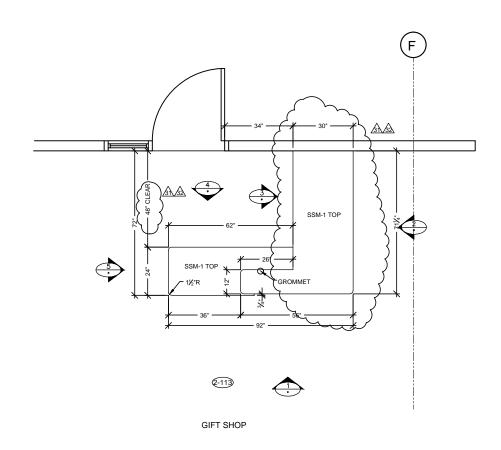

HESE DRAWINGS MAY NOT BE ALWAYS NOTED, FIELD CONDITIONS MAY REQUIRE CHANGES IN DIMENSIONS, SO OTHER TRADES USING THESE DRAWINGS MUST TAKE THIER OWN FIELD DIMENSIONS.



05-10-10

3635







COPYRIGHT ALL IDEAS DESIGNS, ARRANGEMENTS AND PLANS INDICATED OR REPRESENTED BY THIS DRAWING ARE OWNED BY, AND THE PROPERTY OF P.A.M. AND WERE CREATED, EVOLVED AND DEVELOPED FOR USE ON, AND IN CONECTION WITH THE SPECIFIED PROJECT. NONE OF SUCH IDEAS, DESIGNS, ARRANGEMENT OF PLANS SHALL BE USED BY OR DISCLOSED TO ANY PERSON, FIRM OR CORPORATION FOR ANY PURPOSE WHATSOEVER WITHOUT THE WRITTEN PERMISSION OF P.A.M.

FIELD VERIFICATION

CHOC HOSPITATOWER II



10-08-10 3635

RAWN BY: JB SCALE: NOTED 2-30.1

RELEASE FOR PRODUCTION SIGNATURE: DATE: NOTE: NO CHANGES CAN BE MADE AFTER AUTHORIZATION TO PROCEED.



## PLAN VIEW @ COUNTER SCALE: 1/2"=1"-0" ARCH. REF: B6/A3.2H (SIM.)





## FINISH SCHEDULE SSM 1 - SOLID SURFACE TOP AVONITE WHITE SANDS K1 6636 23 SSM 4 - SOLID SURFACE TRIM AVONITE KOKOURA F19117 PLI1 - PLASTIC LAMINATE - ( CABINETS,EXT, DIE WALL) WILSONART 10745-60 FONTHILL PEAR MATTE $\triangle$ STAINLESS STEEL BASE: 18 GA. BRUSHED #4 FINISH



NOTE: NO CHANGES CAN BE MADE AFTER AUTHORIZATION TO PROCEED.

CHOC HOSPITAL TOWER II

BY: JND SCALE: NOTED

2-31



| ВУ                                                                        | JB