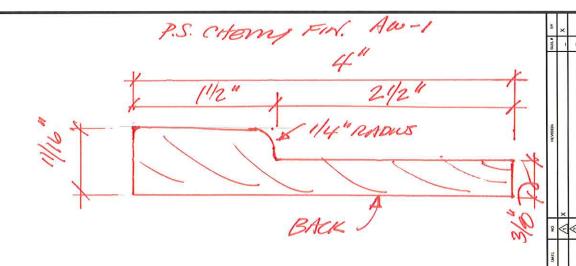

## FINISH SCHEDULE SSM 1 - SOLID SURFACE TOP AVONITE WHITE SANDS K1 6636 23 SSM 4 - SOLID SURFACE TRIM AVONITE KOKOURA F19117 PLI1 - PLASTIC LAMINATE - ( CABINETS,EXT, DIE WALL) WILSONART 10745-60 FONTHILL PEAR MATTE $\triangle$ STAINLESS STEEL BASE: 18 GA. BRUSHED #4 FINISH