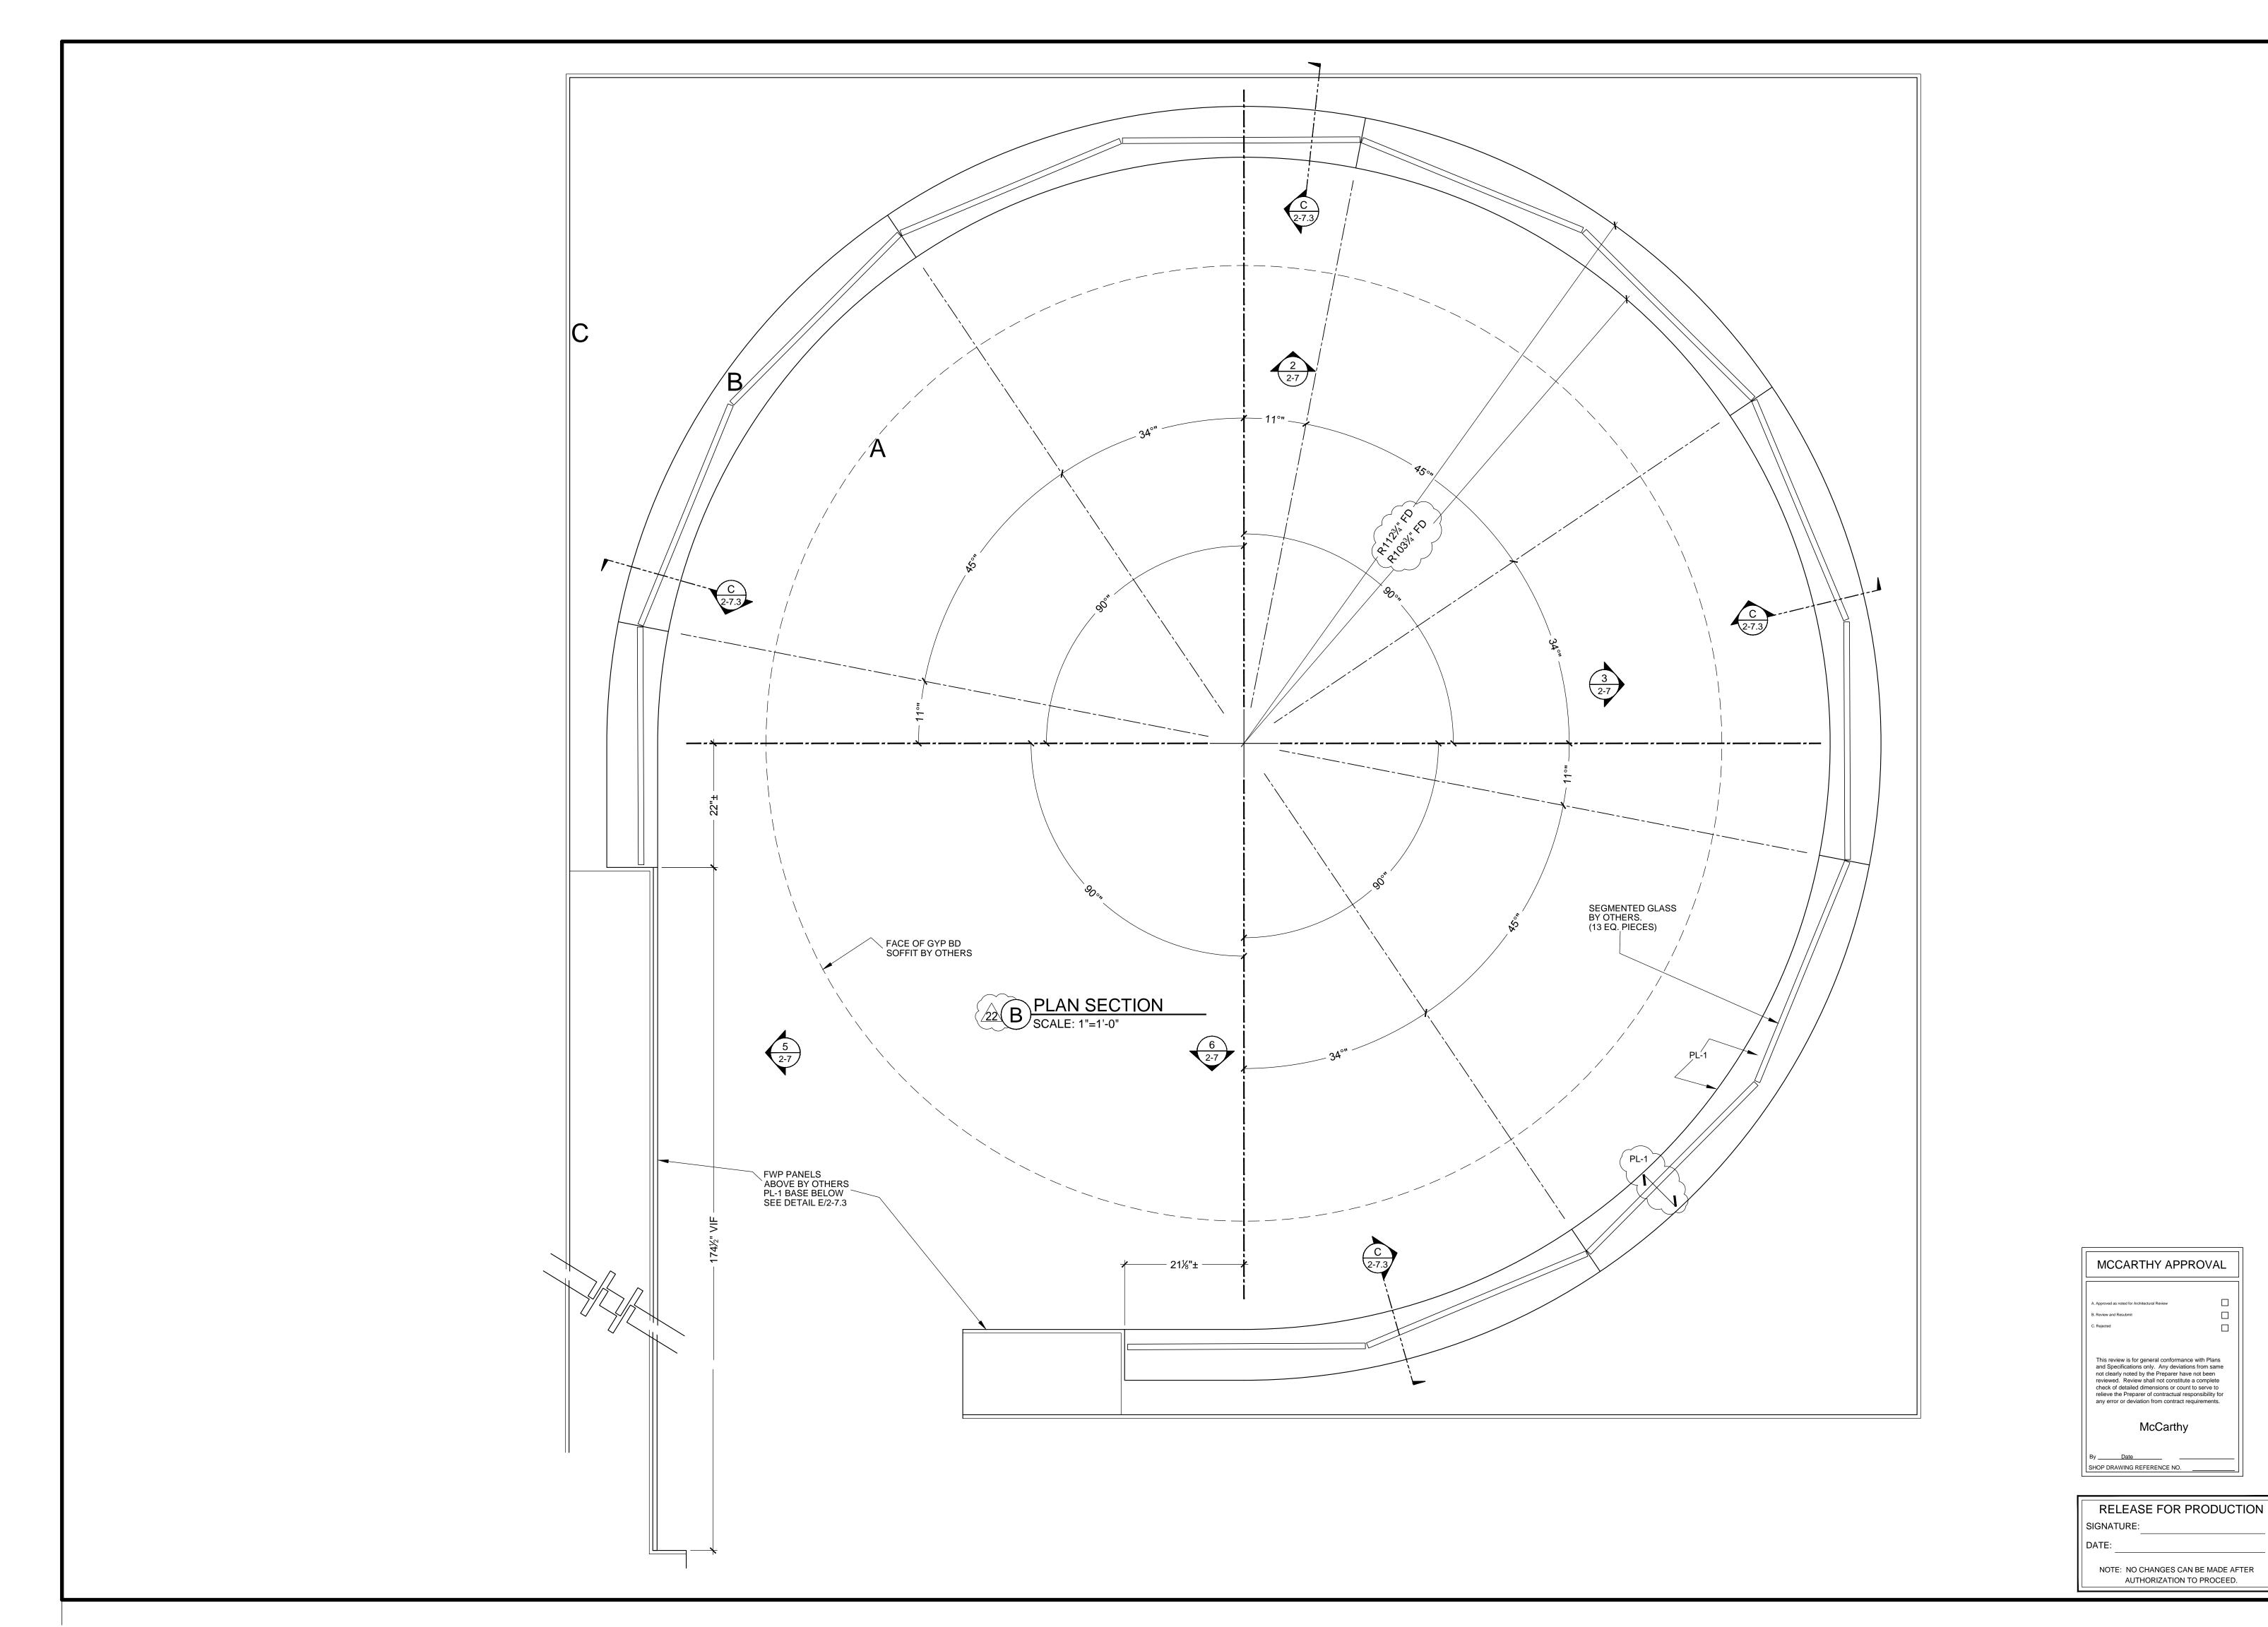

| ITEM #: 2-100.1,2-100.2                                                                                                                                                                                                                                                                  |                               |                            | CONTRACTOR: | McCARTHY |  |  |
|------------------------------------------------------------------------------------------------------------------------------------------------------------------------------------------------------------------------------------------------------------------------------------------|-------------------------------|----------------------------|-------------|----------|--|--|
| ROOM #: 2.014 ITEM                                                                                                                                                                                                                                                                       | ITEM : WALL PANELS & CABINETS | REF: IA5.2B,A7.1,A7.2,A8.5 | ARCHITECT : | FKP      |  |  |
| RIGHT                                                                                                                                                                                                                                                                                    |                               |                            |             |          |  |  |
| DESIGNS, ARRANGEMENTS AND PLANS OR REPRESENTED BY THIS DRAWING ARE , AND THE PROPERTY OF P.A.M. AND WERE EVOLVED AND DEVELOPED FOR USE ON, NECTION WITH THE SPECIFIED PROJECT. SUCH IDEAS, DESIGNS, ARRANGEMENT OF ALL BE USED BY OR DISCLOSED TO ANY IRM OR CORPORATION FOR ANY PURPOSE |                               |                            |             |          |  |  |