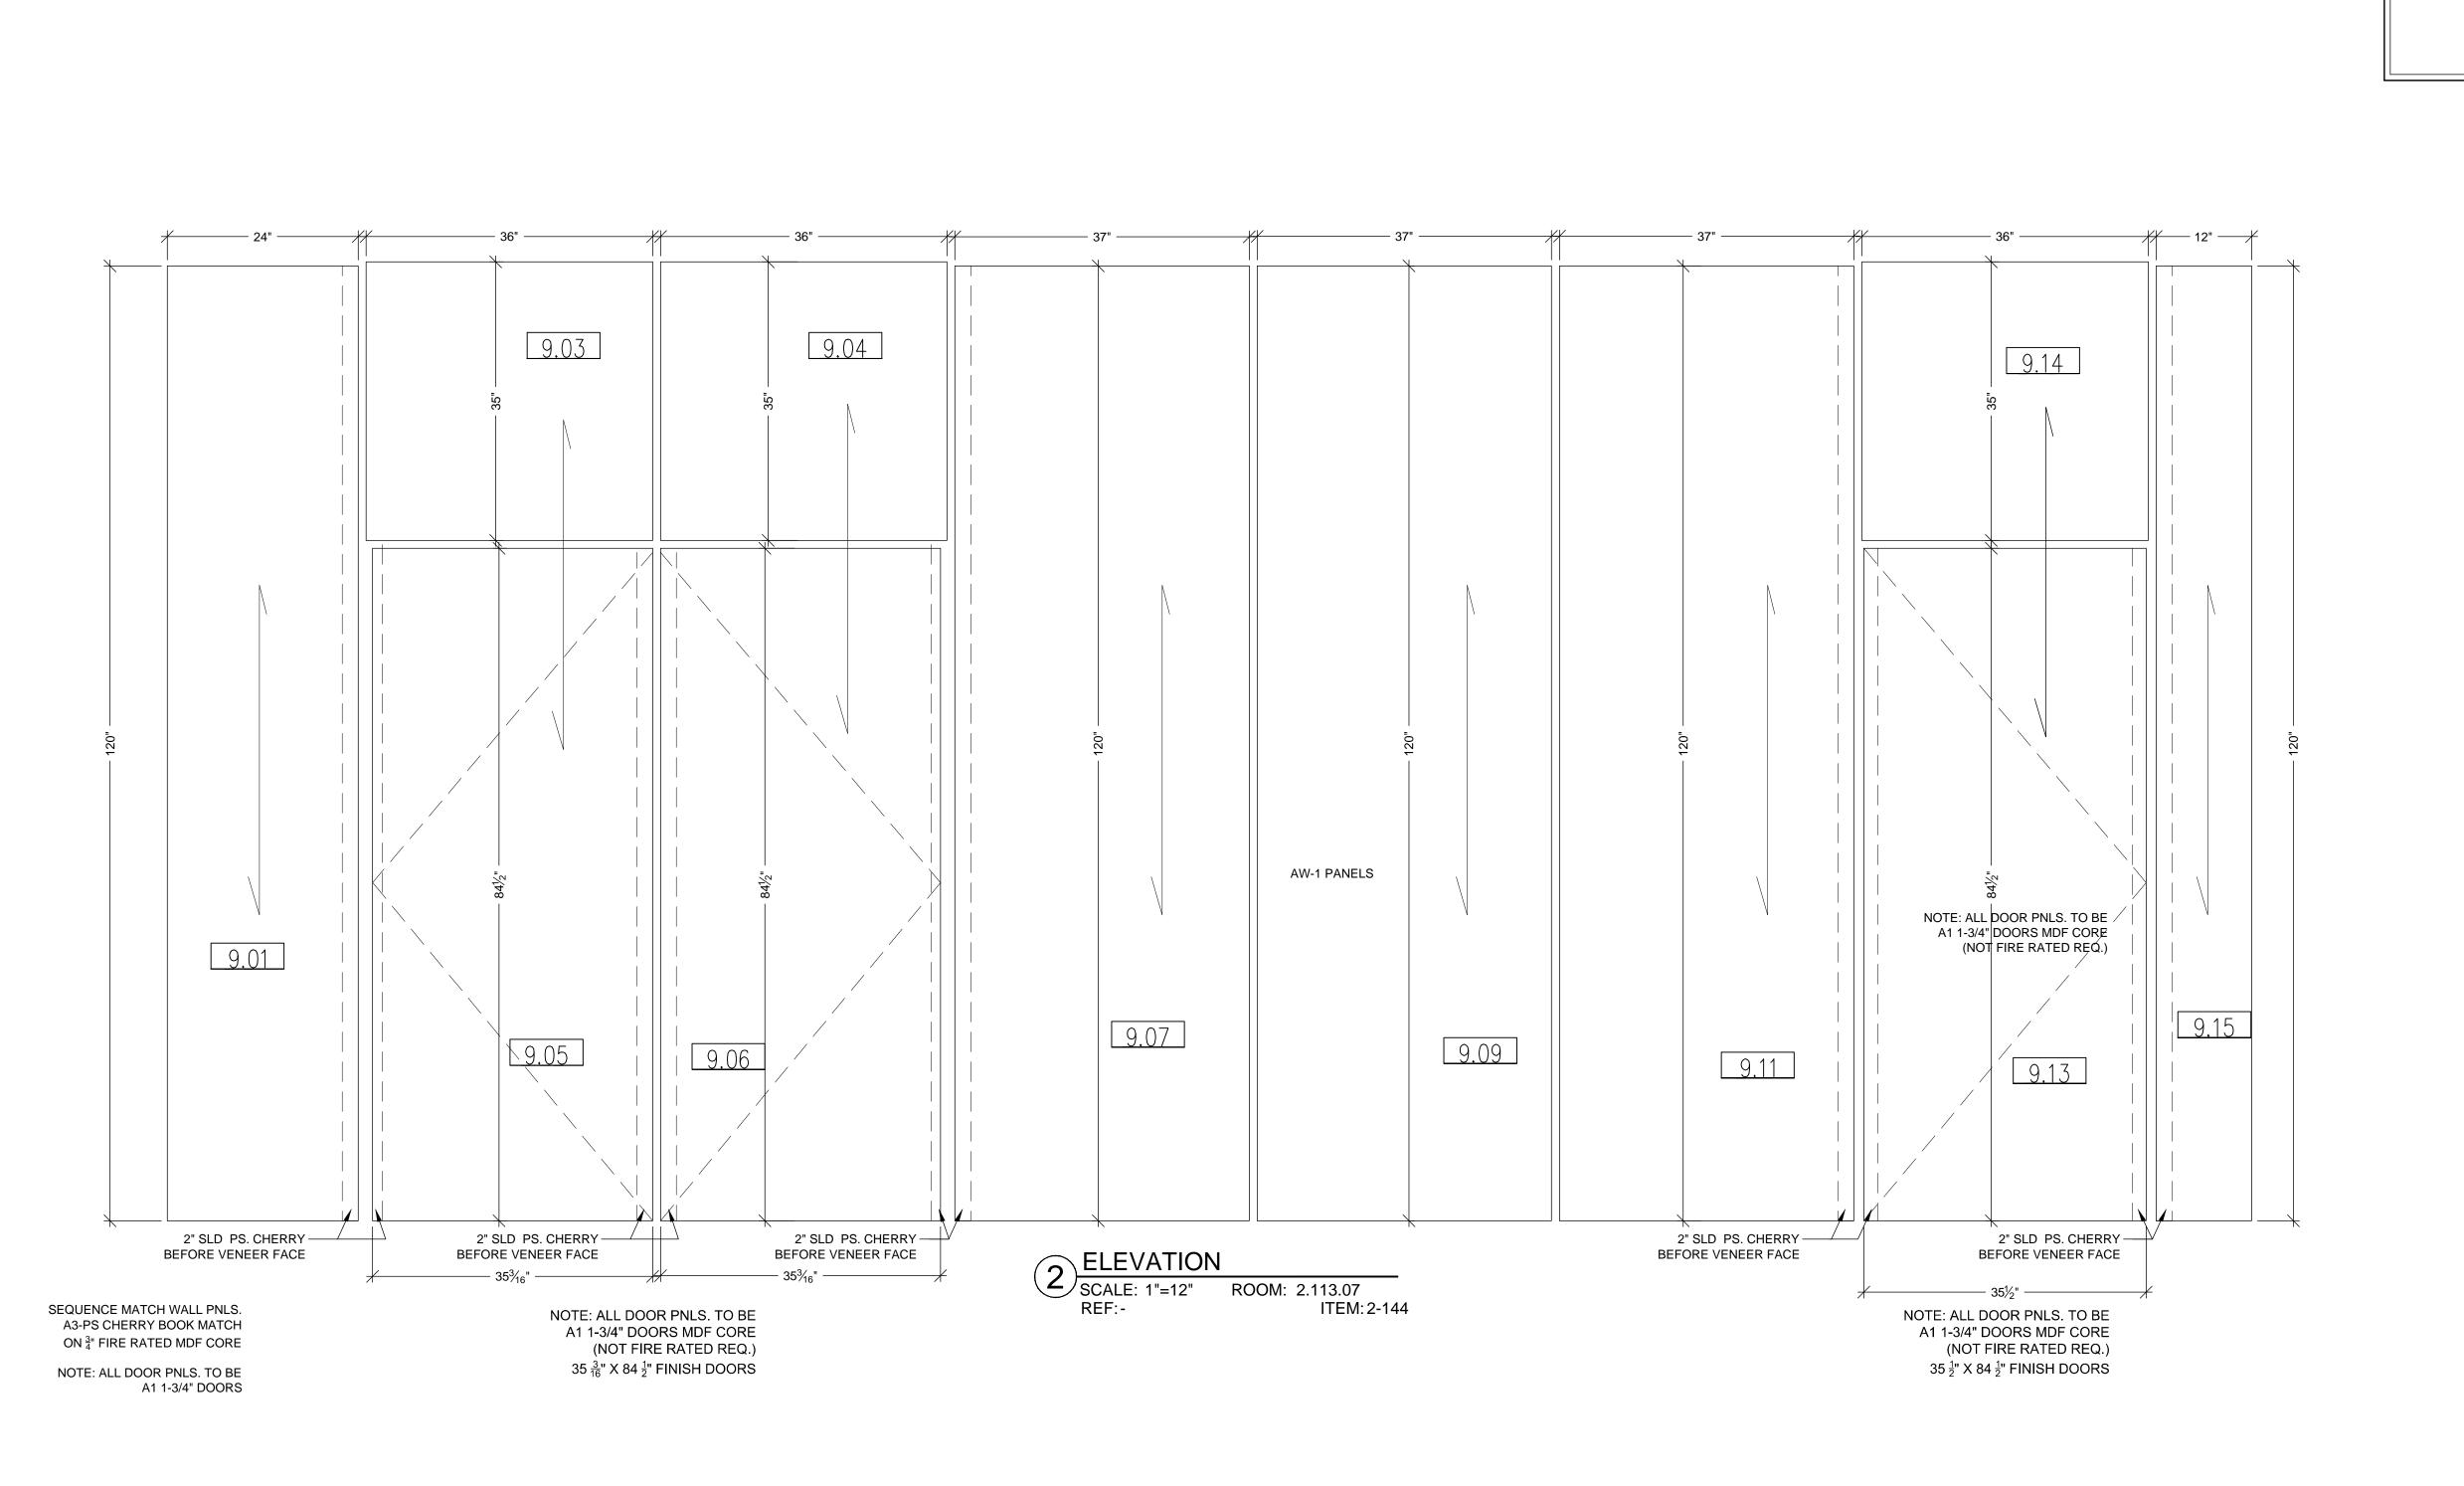

ITEM SCHEDULE ROOM# SHEET# ITEM# 2.075 2-11 2-106 2.075 2-15 - 2-15.4 2-111 2.004.00.A 2-30 2-112 2 ON HOLD 2.113.20 2.44 2-142 2-143 2.113.20 2.44 2.113.07 2.45 2-144 2.113.07 2.45.1 2-145 2.113.08 2-146 2.46 2-147 2.113.17 2.47 2-148 2.113.22 2.48 2.113.22 2-149 2.48 2.113.26 2.49 2-150 2-151 2.49 2.113.09 2-152 2.113.15 2.50 2-153 2.113.16 2-154 2.113.28 2.51 2-155 2.113.29 2.51 2-158 2.113.38 2.51 2-159 2.113.19 2.51 2-162 2.115.00.C 2.52