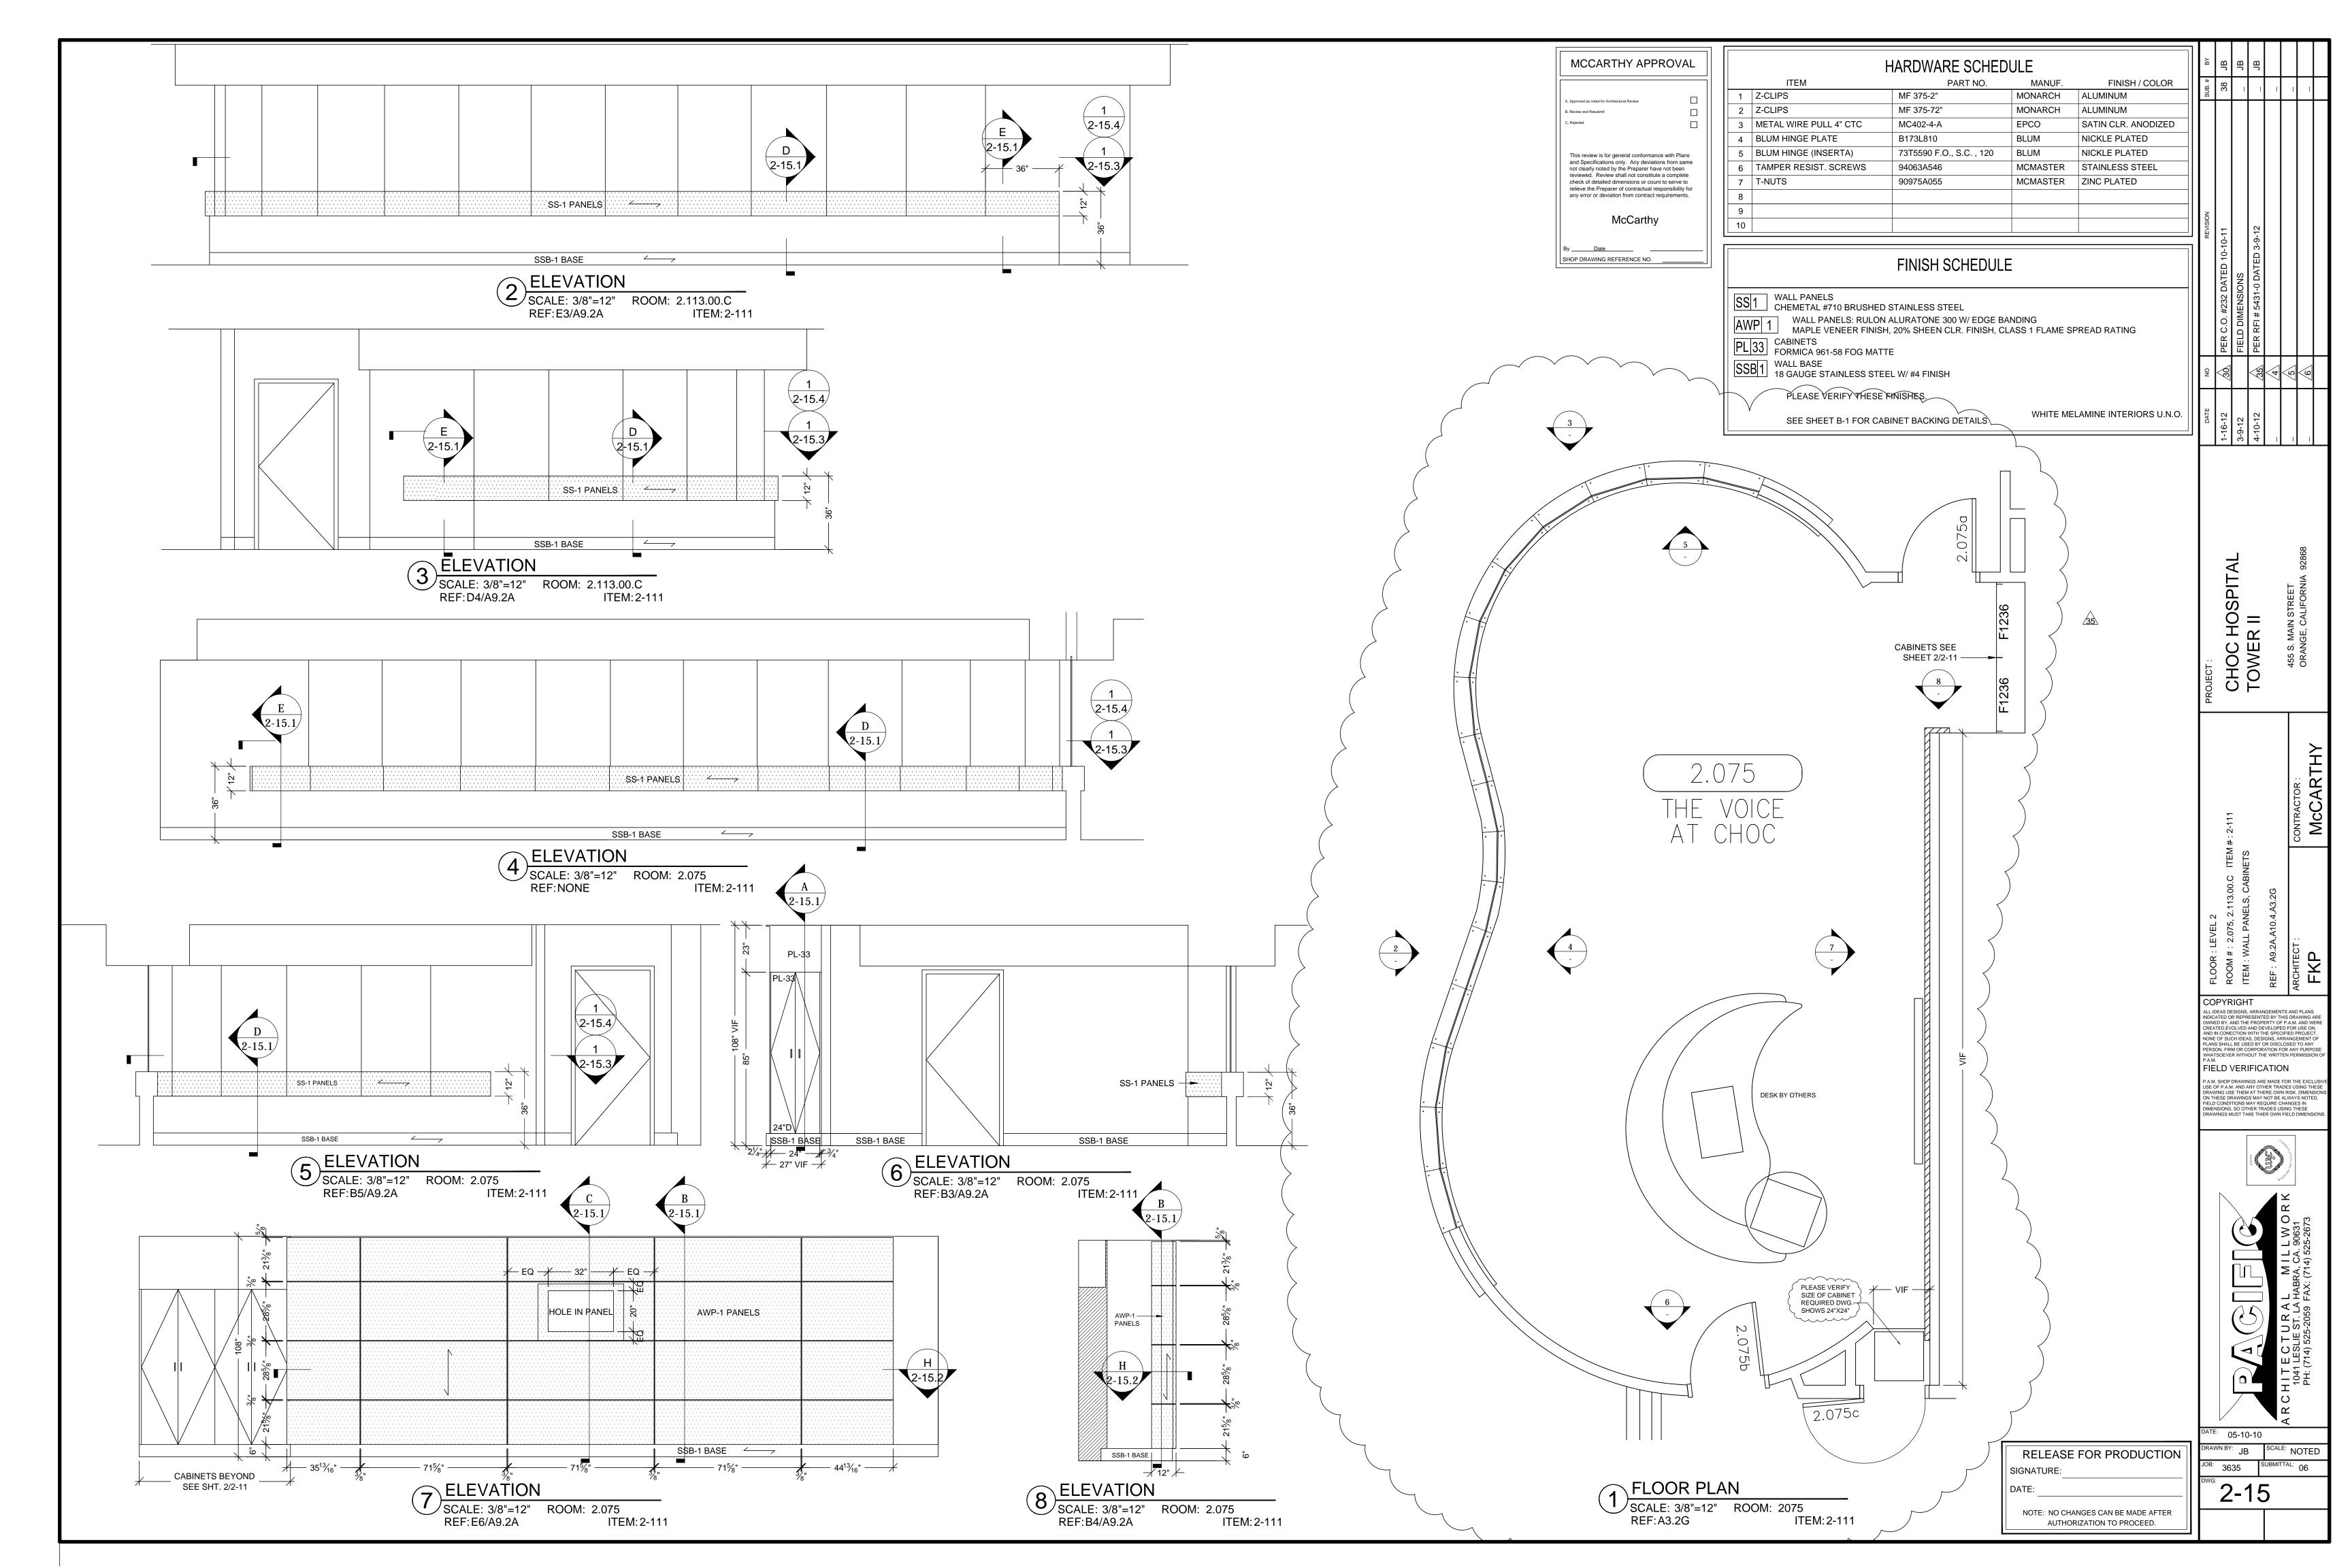

ITEM SCHEDULE ROOM# SHEET# ITEM# 2.075 2-11 2-106 2.075 2-15 - 2-15.4 2-111 2.004.00.A 2-30 2-112 2 ON HOLD 2.113.20 2.44 2-142 2-143 2.113.20 2.44 2.113.07 2.45 2-144 2.113.07 2.45.1 2-145 2.113.08 2-146 2.46 2-147 2.113.17 2.47 2-148 2.113.22 2.48 2.113.22 2-149 2.48 2.113.26 2.49 2-150 2-151 2.49 2.113.09 2-152 2.113.15 2.50 2-153 2.113.16 2-154 2.113.28 2.51 2-155 2.113.29 2.51 2-158 2.113.38 2.51 2-159 2.113.19 2.51 2-162 2.115.00.C 2.52