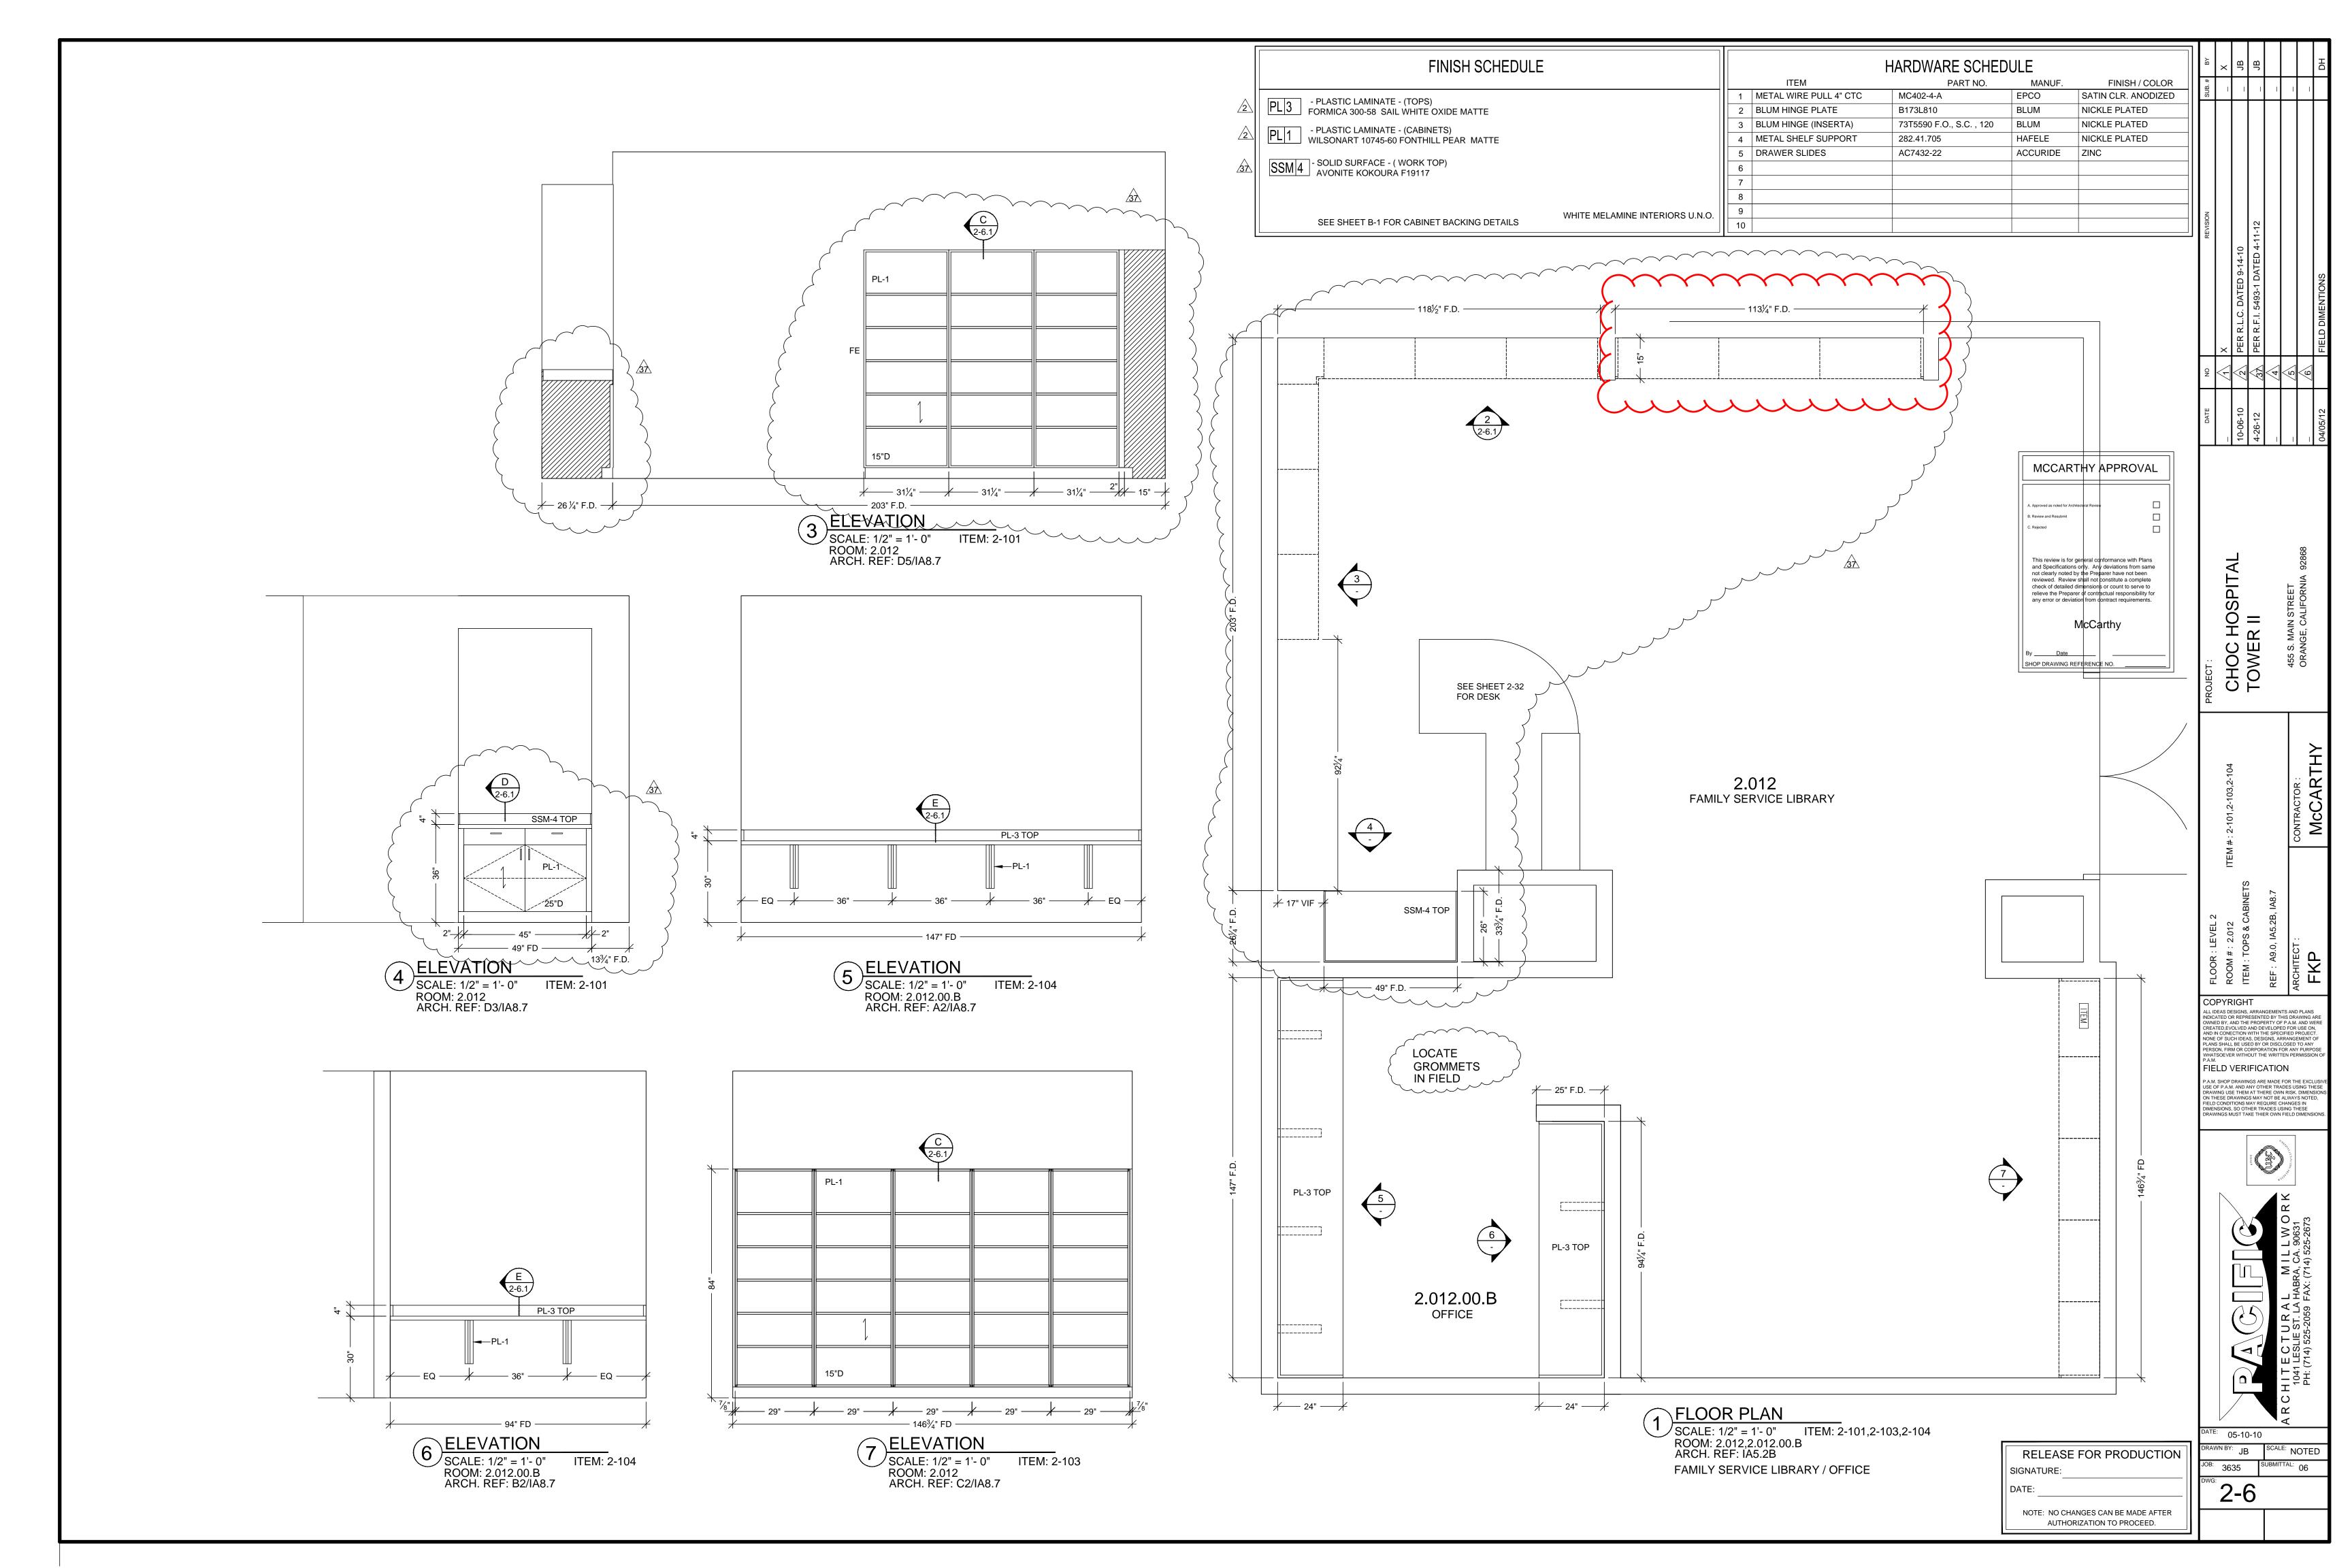

TED, FIELD CONDITIONS MAY REQUIRE CHANGES IN DIMENSIONS, SO OTHER TRADES USING THESE DRAWINGS MUST TAKE THIER OWN FIELD DIMENSION





05-10-10 AWN BY: JB SCALE: NOTED

3635



B PLAN SECTION SCALE: 3" = 1'- 0"

ARCH REF: A9.0





5 FLOOR PLAN

A VERTICAL SECTION

SCALE: 1 1/2" = 1'- 0"

ARCH. REF: A2/A11.7

B VERTICAL SECTION
SCALE: 1 1/2" = 1'- 0"
ARCH. REF: A2/A11.7

SCALE: 1/2" = 1'- 0"

ROOM: 2.059 ARCH. REF: A3.2L

TOILET PUBLIC FEMALE

ITEM: 2-132

FLOOR PLAN SCALE: 1/2" = 1'- 0" | ITEM: 2-117 ROOM: 2.026.03.A ARCH. REF: A3.2J VESTIBULE LOCKERS 05-10-10 AWN BY: JB SCALE: NOTED RELEASE FOR PRODUCTION

SIGNATURE:

SSM-8 TOP

SCALE: 1/2" = 1'- 0" ITEM: 2-13 ROOM: 2.057 ARCH. REF: A3.2L

FLOOR PLAN

TOILET PUBLIC MALE

3635 NOTE: NO CHANGES CAN BE MADE AFTER AUTHORIZATION TO PROCEED.











| DATE     | ON                             | REVISION                                                 | SUB. # | ВҮ |
|----------|--------------------------------|----------------------------------------------------------|--------|----|
| _        | $\bigvee$                      | ×                                                        | Ι      | ×  |
| _        | $\langle \overline{2} \rangle$ |                                                          | I      |    |
|          |                                |                                                          |        |    |
| 11-21-11 | \ <u>\</u> Z\                  | PER SKETCH CHANGES TO RM 2.014 ALL FAITHS MEDITATION RM  |        | LK |
| 4-17-12  | \S\(\gamma\)                   | PER ASI#157 & RFI# 5381-0 MEDI