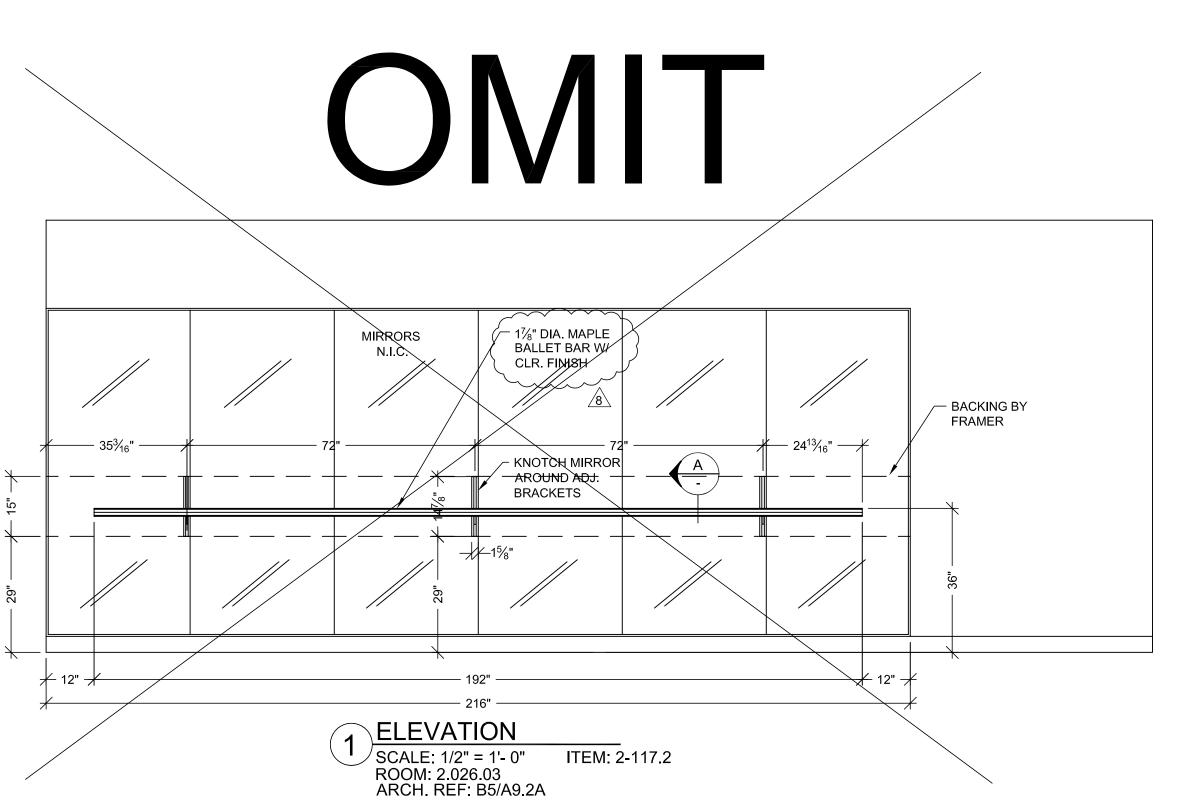

ENTED BY THIS DRAWING ARE OWNED BY, AND THE PROPERTY OF P.AM. AND WERE CREATED, EVOLVED AND DEVELOPED FOR USE ON, AND IN CONECTION WITH THE SPECIFIED PROJECT. NONE OF SUCH IDEAS, DESIGNS, ARRANGEMENT OF PLANS SHALL BE USED BY OR DISCLOSED TO ANY PERSON, FIRM OR CORPORATION FOR ANY PURPOSE WHATSOEVER WITHOUT THE WRITTEN PERMISSION O P.A.M.

FIELD VERIFICATION









HARDWARE SCHEDULE PART NO. MANUF. ITEM FINISH / COLOR SATIN CLR. ANODIZED 1 METAL WIRE PULL 4" CTC MC402-4-A EPCO 2 BLUM HINGE PLATE B173L810 BLUM NICKLE PLATED 3 BLUM HINGE (INSERTA) 73T5590 F.O., S.C., 120 BLUM NICKLE PLATED

| RELEASE FOR PRODUCTION |
|------------------------|
| SIGNATURE:             |
| DATE:                  |
|                        |

NOTE: NO CHANGES CAN BE MADE AFTER AUTHORIZATION TO PROCEED.







RELEASE FOR PRODUCTION
SIGNATURE:

DATE:

NOTE: NO CHANGES CAN BE MADE AFTER

AUTHORIZATION TO PROCEED.

COPYRIGHT

ALL IDEAS DESIGNS, ARRANGEMENTS AND PLANS INDICATED OR REPRESENTED BY THIS DRAWING ARE OWNED BY, AND THE PROPERTY OF P.A.M. AND WERE CREATED, EVOLVED AND DEVELOPED FOR USE ON, AND IN CONECTION WITH THE SPECIFIED PROJECT. NONE OF SUCH IDEAS, DESIGNS, ARRANGEMENT OF PLANS SHALL BE USED BY OR DISCLOSED TO ANY PERSON, FIRM OR CORPORATION FOR ANY PURPOSE WHATSOEVER WITHOUT THE WRITTEN PERMISSION OF P.A.M.

P.A.M. SHOP DRAWINGS ARE MADE FOR THE EXCLUSI USE OF P.A.M. AND ANY OTHER TRADES USING THESE DRAWING USE THEM AT THERE OWN RISK. DIMENSION ON THESE DRAWINGS MAY NOT BE ALWAYS NOTED, FIELD CONDITIONS MAY REQUIRE CHANGES IN DIMENSIONS, SO OTHER TRADES USING THESE DRAWINGS MUST T