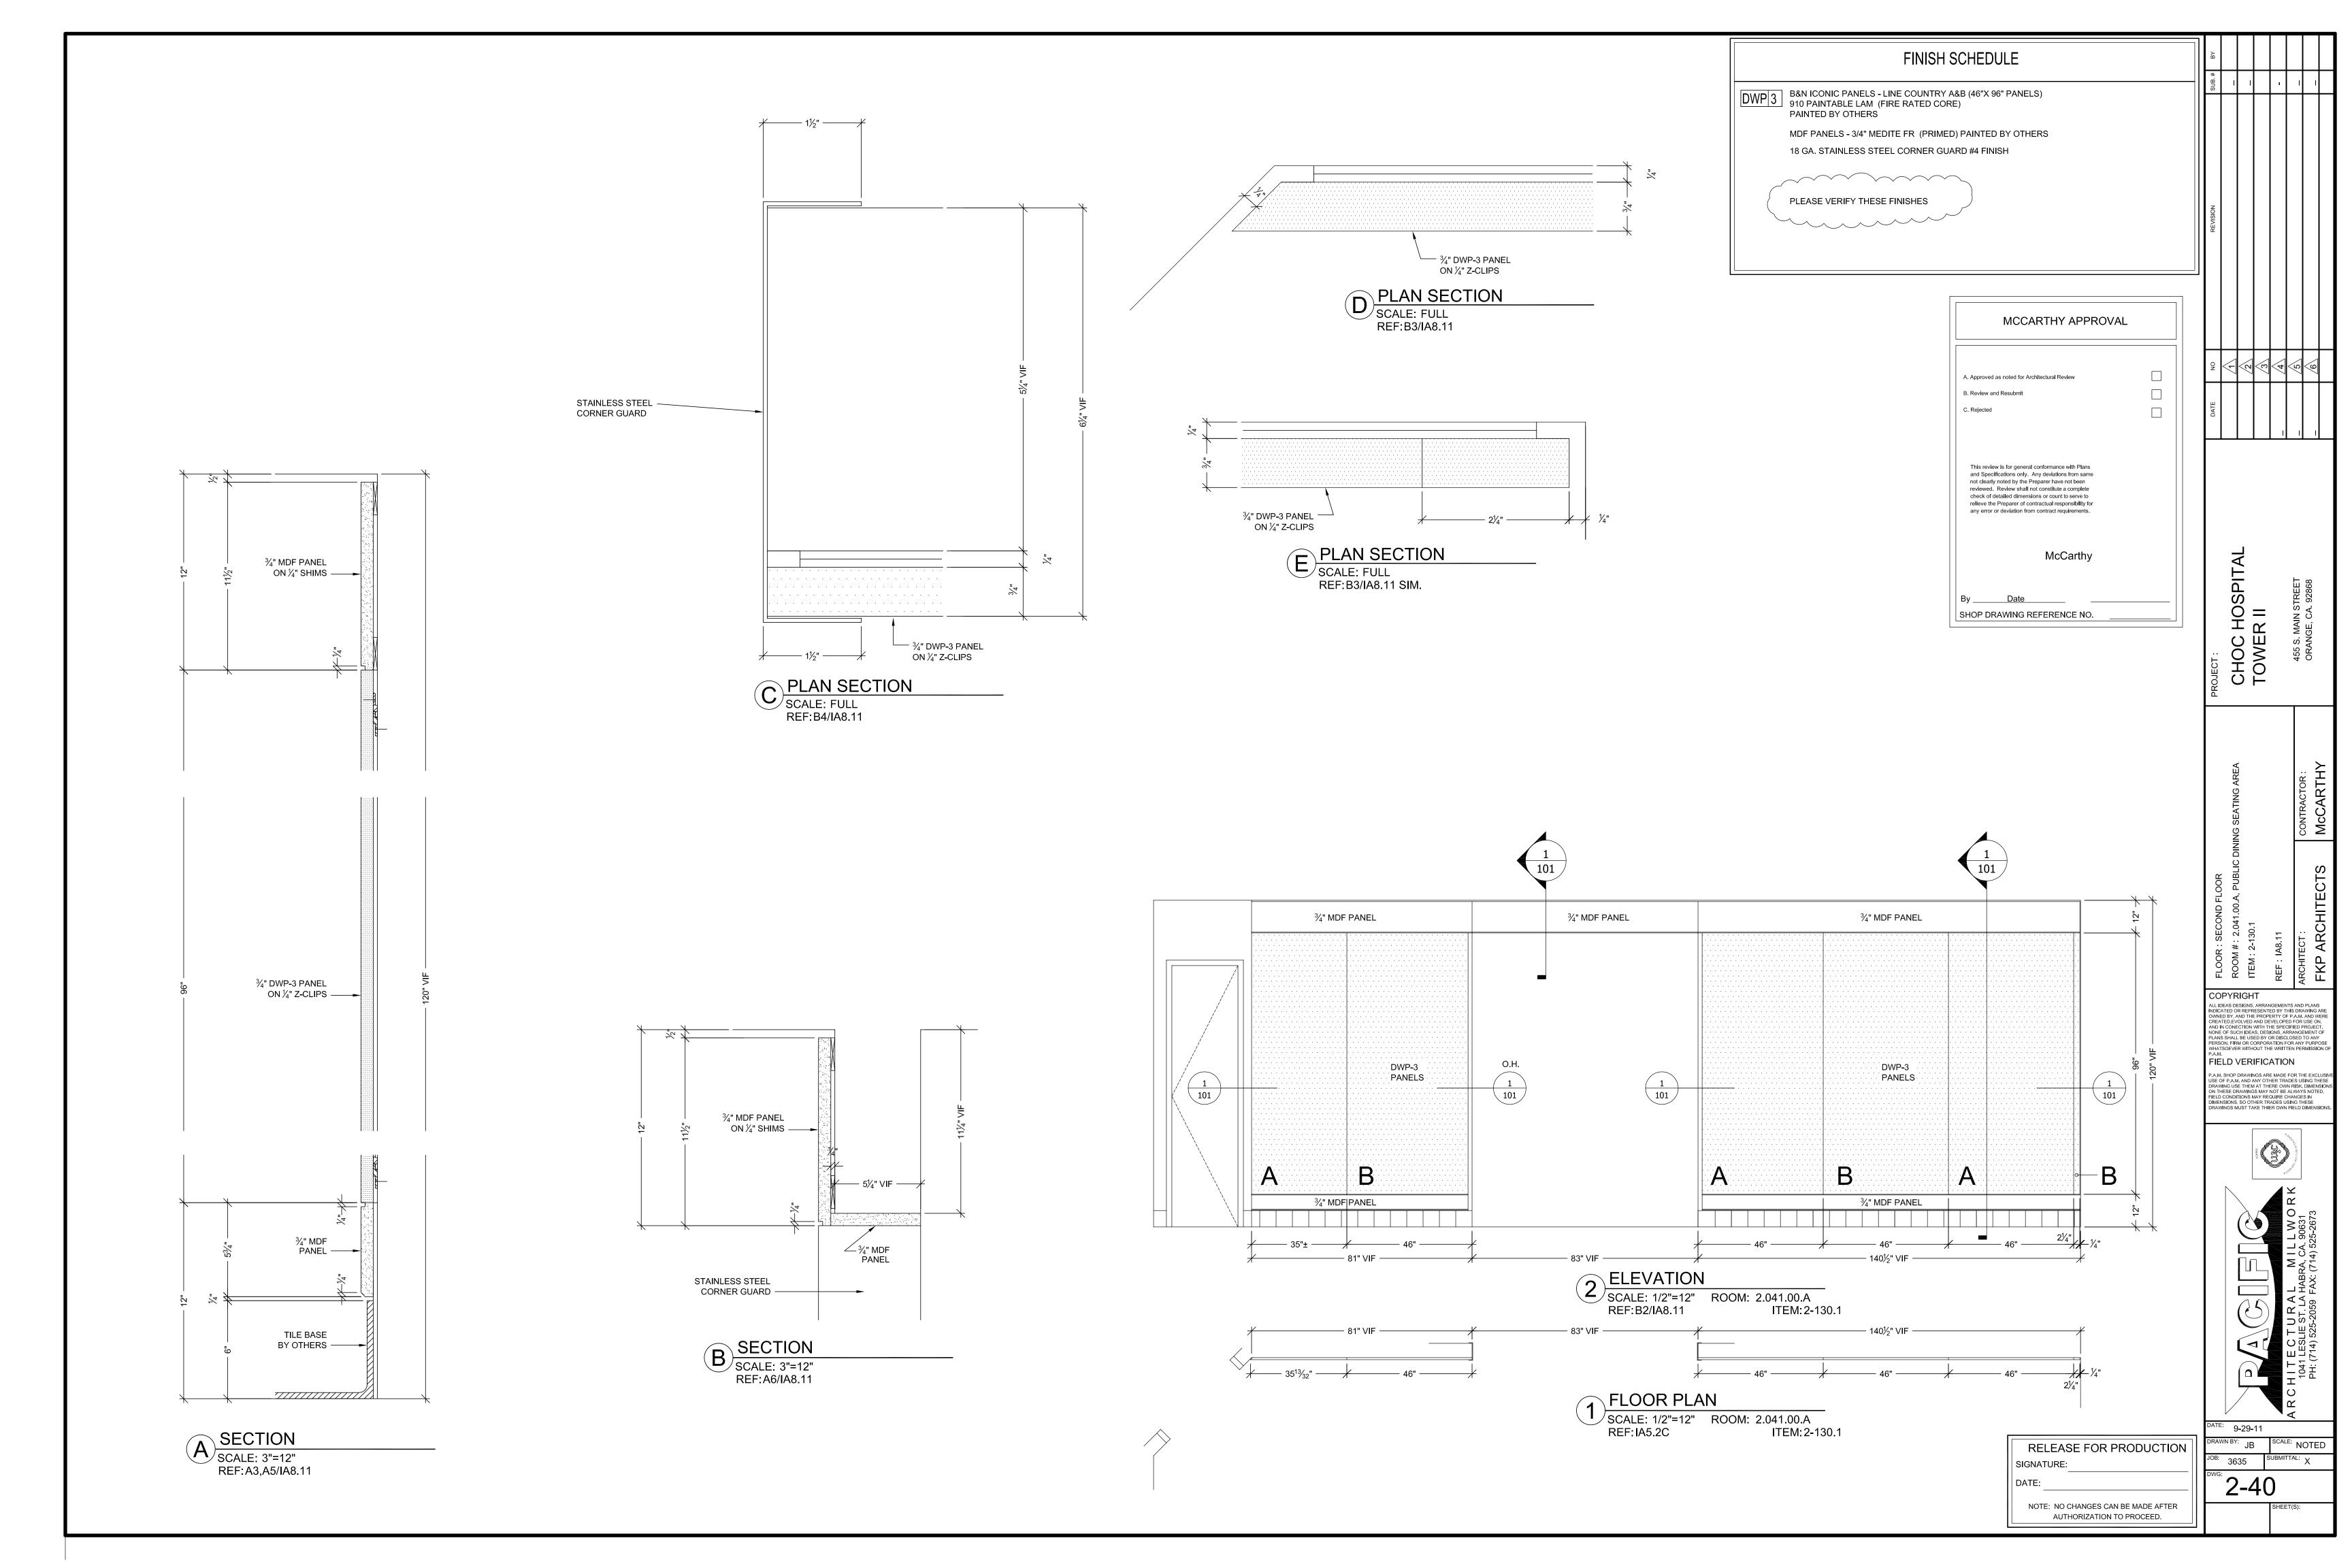

## CHOC HOSPITAL TOWER II

455 S. MAIN STREET ORANGE, CA. 92668
SECOND LEVEL

| ELEVATOR SIZE                                                                                                                                                                                                                                                                                                                                                                                                                                                                                                                                                                                                                                                                                                                                              |                                                                                                                                                                                                                                                                                                                                                                                                                                                                                                                                                                                                                                                                                                                                                                                                                                                                                                                                                                                                                                                                                                                                               |                                                                                                                                                                                                                                                                                                                                                                                                                                                         |                                                                                                                                                                                                                                                                                                                                                                                                                                                                                                                           | SPITAI                                                                                                                                                                                                                                                                                                                                                                                                                                                                                                                                                                                                                                                                                                                                                                                                                                                                                                                                                                                                                                                                                                                                                                                                                                                                                                                                                                                                                                                                                                                                                                                                                                                                                                                                                                                                                                                                                                                                                                                                                                                                                                                         |
|------------------------------------------------------------------------------------------------------------------------------------------------------------------------------------------------------------------------------------------------------------------------------------------------------------------------------------------------------------------------------------------------------------------------------------------------------------------------------------------------------------------------------------------------------------------------------------------------------------------------------------------------------------------------------------------------------------------------------------------------------------|-----------------------------------------------------------------------------------------------------------------------------------------------------------------------------------------------------------------------------------------------------------------------------------------------------------------------------------------------------------------------------------------------------------------------------------------------------------------------------------------------------------------------------------------------------------------------------------------------------------------------------------------------------------------------------------------------------------------------------------------------------------------------------------------------------------------------------------------------------------------------------------------------------------------------------------------------------------------------------------------------------------------------------------------------------------------------------------------------------------------------------------------------|---------------------------------------------------------------------------------------------------------------------------------------------------------------------------------------------------------------------------------------------------------------------------------------------------------------------------------------------------------------------------------------------------------------------------------------------------------|---------------------------------------------------------------------------------------------------------------------------------------------------------------------------------------------------------------------------------------------------------------------------------------------------------------------------------------------------------------------------------------------------------------------------------------------------------------------------------------------------------------------------|--------------------------------------------------------------------------------------------------------------------------------------------------------------------------------------------------------------------------------------------------------------------------------------------------------------------------------------------------------------------------------------------------------------------------------------------------------------------------------------------------------------------------------------------------------------------------------------------------------------------------------------------------------------------------------------------------------------------------------------------------------------------------------------------------------------------------------------------------------------------------------------------------------------------------------------------------------------------------------------------------------------------------------------------------------------------------------------------------------------------------------------------------------------------------------------------------------------------------------------------------------------------------------------------------------------------------------------------------------------------------------------------------------------------------------------------------------------------------------------------------------------------------------------------------------------------------------------------------------------------------------------------------------------------------------------------------------------------------------------------------------------------------------------------------------------------------------------------------------------------------------------------------------------------------------------------------------------------------------------------------------------------------------------------------------------------------------------------------------------------------------|
| COUNTER TOP NOTES                                                                                                                                                                                                                                                                                                                                                                                                                                                                                                                                                                                                                                                                                                                                          | CABINET NOTES                                                                                                                                                                                                                                                                                                                                                                                                                                                                                                                                                                                                                                                                                                                                                                                                                                                                                                                                                                                                                                                                                                                                 | GENERAL NOTES                                                                                                                                                                                                                                                                                                                                                                                                                                           | DRAWING SHEET INDEX                                                                                                                                                                                                                                                                                                                                                                                                                                                                                                       | CHOC HO TOWER II                                                                                                                                                                                                                                                                                                                                                                                                                                                                                                                                                                                                                                                                                                                                                                                                                                                                                                                                                                                                                                                                                                                                                                                                                                                                                                                                                                                                                                                                                                                                                                                                                                                                                                                                                                                                                                                                                                                                                                                                                                                                                                               |
| LAMINATE PLASTIC TOPS:  1. GRADE: W.I. CUSTOM GRADE  2. CORE @ TOPS WITH SINKS: 3/4" PARTICLE BOARD BOISE EVERGREEN MR (NAUF)  3. CORE @ TOPS W/O SINKS: 3/4" PARTICLE BOARD BOISE EVERGREEN (NAUF)  4. FRONT EDGE: PLASTIC LAMINATE.  5. TOP OF SPLASH: SQUARE  6. SPLASH: 4" HIGH SQUARE BUTT (WHERE OCCURS)  7. (NAUF) = (NO ADDED UREA FORMALHYDE)  SOLID SURFACE / EPOXY RESIN TOPS:  1. SOLID SURFACE GRADE: W.I. CUSTOM GRADE  2. EPOXY RESIN GRADE: W.I. PREMIUM GRADE  3. 1/2" MATERIAL TYPICAL.  4. SUB-TOP: 3/4" F.R. PLYWOOD EXT. GRADE (NAUF)  5. (NAUF) = (NO ADDED UREA FORMALHYDE)  STAINLESS STEEL TOPS:  1. 16 GA. STAINLESS STEEL W/ #4 FINISH  2. SUB-TOP: 3/4" F.R. PLYWOOD EXT. GRADE (NAUF)  3. (NAUF) = (NO ADDED UREA FORMALHYDE) | LAMINATE PLASTIC CASEWORK:  1. GRADE: W.I. CUSTOM GRADE 2. CONSTRUCTION - STYLE "A" TYPE(1) FLUSH OVERLAY 3. EXTERIOR: LAMINATE PLASTIC 4. INTERIOR: WHITE MELAMINE U.N.O. 6. CORE: 3/4" PARTICLE BOARD 7. CASE EDGES: MATCHING 1MM PVC 8. BACKS: 3/8" PARTICLE BOARD 9. BASE CABINET TOPS TO BE 3/4" FULL TOPS. 10. SHELVES TO BE 3/4" PART. BD.UP TO 32"L 1" ABOVE 32"L. LEADING EDGE TO HAVE 1MM PVC TO MATCH EXT. COLOR. 11. ALL UPPER CABT. TOPS & BOTTOMS TO BE 1" THICK. 12. DOOR & DRAWER FRONTS: 3/4" PARTICLE BOARD 13. DOOR & DRAWER EDGING: MATCHING 3MM PVC ACID RESIST OUTSIDE CORNERS TO HAVE 1/8" RADIUS. 14. DRAWER SUB FRONTS, SIDES & BACKS TO BE 1/2" WHITE MELAMINE P.B. PANELS. DADO SIDES TO RECEIVE FRNT & BACK GLUED & PINNED TOGETHER. 15. DRAWER BOTTOM: 1/4" WHITE MELMINE P.B. LET IN TO SUB-FRONT, SIDES & BACK. 16. ALL DRAWERS TO HAVE A 1/4" WHITE MELMINE P.B. DUST PANEL ABOVE EXCEPT AT A COUNTERTOP. 17. ALL CABINET TOEKICKS TO BE 3/4" TREATED EXT. PLYWD. 18. ALL PARTICLE BOARD TO BE BOISE EVERGREEN. (NO ADDED UREA FORMALHYDE) 19. ALL WALL SCRIBE PIECES TO BE FLUSH W/ CABINET DOORS & DRAWERS. | 1. G.C. TO PROVIDE ALL BACKING AS REQUIRED 2. G.C. TO PROVIDE ALL STRUCTURAL SUPPORTS WHERE REQUIRED AND NOTED U.N.O. 3. ALL PLUMBING BY OTHERS. G.C. TO COORDINATE 4. ALL ELECTRICAL BY OTHERS. G.C. TO COORDINATE 5. ALL DIMENSIONS TO VERIFIED 6. FILLING OF ALL NAIL HOLES AND SCREW HOLES IS BY OTHERS ON PAINT GRADE MATERIAL 7. ALL RAW MATERIAL TO BE PRIMED AND FINISHED BY OTHERS 8. CAULKING OF PAINT GRADE MOULDING TO DRYWALL IS BY OTHERS | TEM                                                                                                                                                                                                                                                                                                                                                                                                                                                                                                                       | COPYRIGHT  ALL IDEAS DESIGNS, ARRANGEMENTS AN INDICATED OR REPRESENTED BY THIS DIA OWNED BY, AND THE PROPERTY OF THE PARTY |
| WALL PANEL NOTES                                                                                                                                                                                                                                                                                                                                                                                                                                                                                                                                                                                                                                                                                                                                           | ABBREVIATIONS                                                                                                                                                                                                                                                                                                                                                                                                                                                                                                                                                                                                                                                                                                                                                                                                                                                                                                                                                                                                                                                                                                                                 | SYMBOLS                                                                                                                                                                                                                                                                                                                                                                                                                                                 | 230   WD. WALL PANELS, CABINETS   1-18                                                                                                                                                                                                                                                                                                                                                                                                                                                                                    | ON THESE DRAWINGS MAY NOT BE ALW<br>FIELD CONDITIONS MAY REQUIRE CHANG<br>DIMENSIONS, SO OTHER TRADES USING<br>DRAWINGS MUST TAKE THIER OWN FIELD                                                                                                                                                                                                                                                                                                                                                                                                                                                                                                                                                                                                                                                                                                                                                                                                                                                                                                                                                                                                                                                                                                                                                                                                                                                                                                                                                                                                                                                                                                                                                                                                                                                                                                                                                                                                                                                                                                                                                                              |
| STAINLESS STEEL WALL PANELS @ RADIO LOLIPOP  1. CHEMETAL #710 BRUSHED STAINLESS STEEL 2. CORE: 1/2" RIRE RATED PLYWOOD NO ADDED UREA FORMALDEHYDE.                                                                                                                                                                                                                                                                                                                                                                                                                                                                                                                                                                                                         | BO - BY OTHERS  CL - CENTER LINE  FD - FIELD DIMENSIONS  FE - FINISHED END  HT - HEIGHT  NIC - NOT IN CONTRACT  OPP - OPPOSITE                                                                                                                                                                                                                                                                                                                                                                                                                                                                                                                                                                                                                                                                                                                                                                                                                                                                                                                                                                                                                |                                                                                                                                                                                                                                                                                                                                                                                                                                                         | 2.012 FAMILY SERVICES DESK 2.32  2.037.00 A ADMIN. RECEPTION DESK 2.33  2.041.00 BOOTHS & CABINET PUBLIC DINING AREA 2.34.1  2.041.00 BANQUETTE & WALL 2.35  2.041.00 B MAD DINING / SERVING 2.35.1  2.041.00 B BANQUETTE & WALL DINING / SERVING 2.35.2  2.041.00 B BANQUETTE & WALL MD DINING / SERVING 2.35.2  2.041.00 B BANQUETTE & TOP MD DINING / SERVING 2.36.1  2.041.00 B GLATWALL & GLASS SHELVES (2.37.1)  2.041.00 C GLATWALL & GLASS SHELVES (2.37.1)  2.050.00 C ROOF TERRACE / EMPLOYEE DINING 2.38.1 - 3 | RAL MILLWORK                                                                                                                                                                                                                                                                                                                                                                                                                                                                                                                                                                                                                                                                                                                                                                                                                                                                                                                                                                                                                                                                                                                                                                                                                                                                                                                                                                                                                                                                                                                                                                                                                                                                                                                                                                                                                                                                                                                                                                                                                                                                                                                   |
|                                                                                                                                                                                                                                                                                                                                                                                                                                                                                                                                                                                                                                                                                                                                                            | PL - PLASTIC LAMINATE  PT - PAINT  SIM - SIMILAR  TBD - TO BE DETERMINED  TYP - TYPICAL  WD - SOLID WOOD OR VENEER  UNO - UNLESS NOTED OTHERWISE  VIF - VERIFY IN FIELD                                                                                                                                                                                                                                                                                                                                                                                                                                                                                                                                                                                                                                                                                                                                                                                                                                                                                                                                                                       |                                                                                                                                                                                                                                                                                                                                                                                                                                                         | FINISH SCHEDULE  SEE INDIVIDUAL SHEETS                                                                                                                                                                                                                                                                                                                                                                                                                                                                                    | DATE: 05-10-10  DRAWN BY: JB SCALE: NO  JOB: 3635  DWG:  COVE                                                                                                                                                                                                                                                                                                                                                                                                                                                                                                                                                                                                                                                                                                                                                                                                                                                                                                                                                                                                                                                                                                                                                                                                                                                                                                                                                                                                                                                                                                                                                                                                                                                                                                                                                                                                                                                                                                                                                                                                                                                                  |