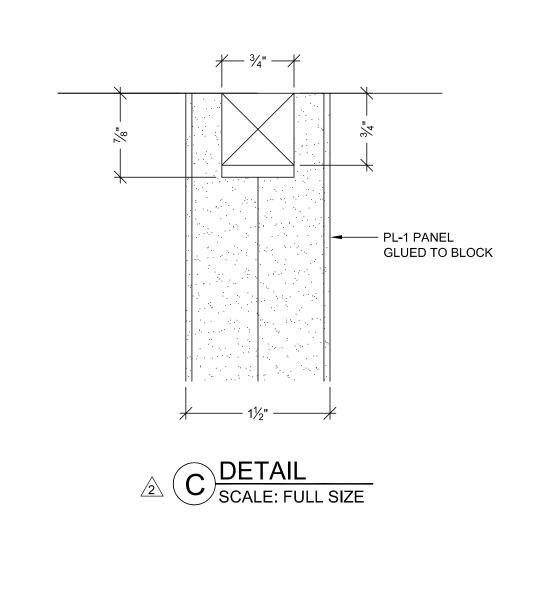

## FINISH SCHEDULE SSM 1 - SOLID SURFACE TOP AVONITE WHITE SANDS K1 6636 23 SSM 4 - SOLID SURFACE TRIM AVONITE KOKOURA F19117 PLI1 - PLASTIC LAMINATE - ( CABINETS,EXT, DIE WALL) WILSONART 10745-60 FONTHILL PEAR MATTE $\triangle$ STAINLESS STEEL BASE: 18 GA. BRUSHED #4 FINISH