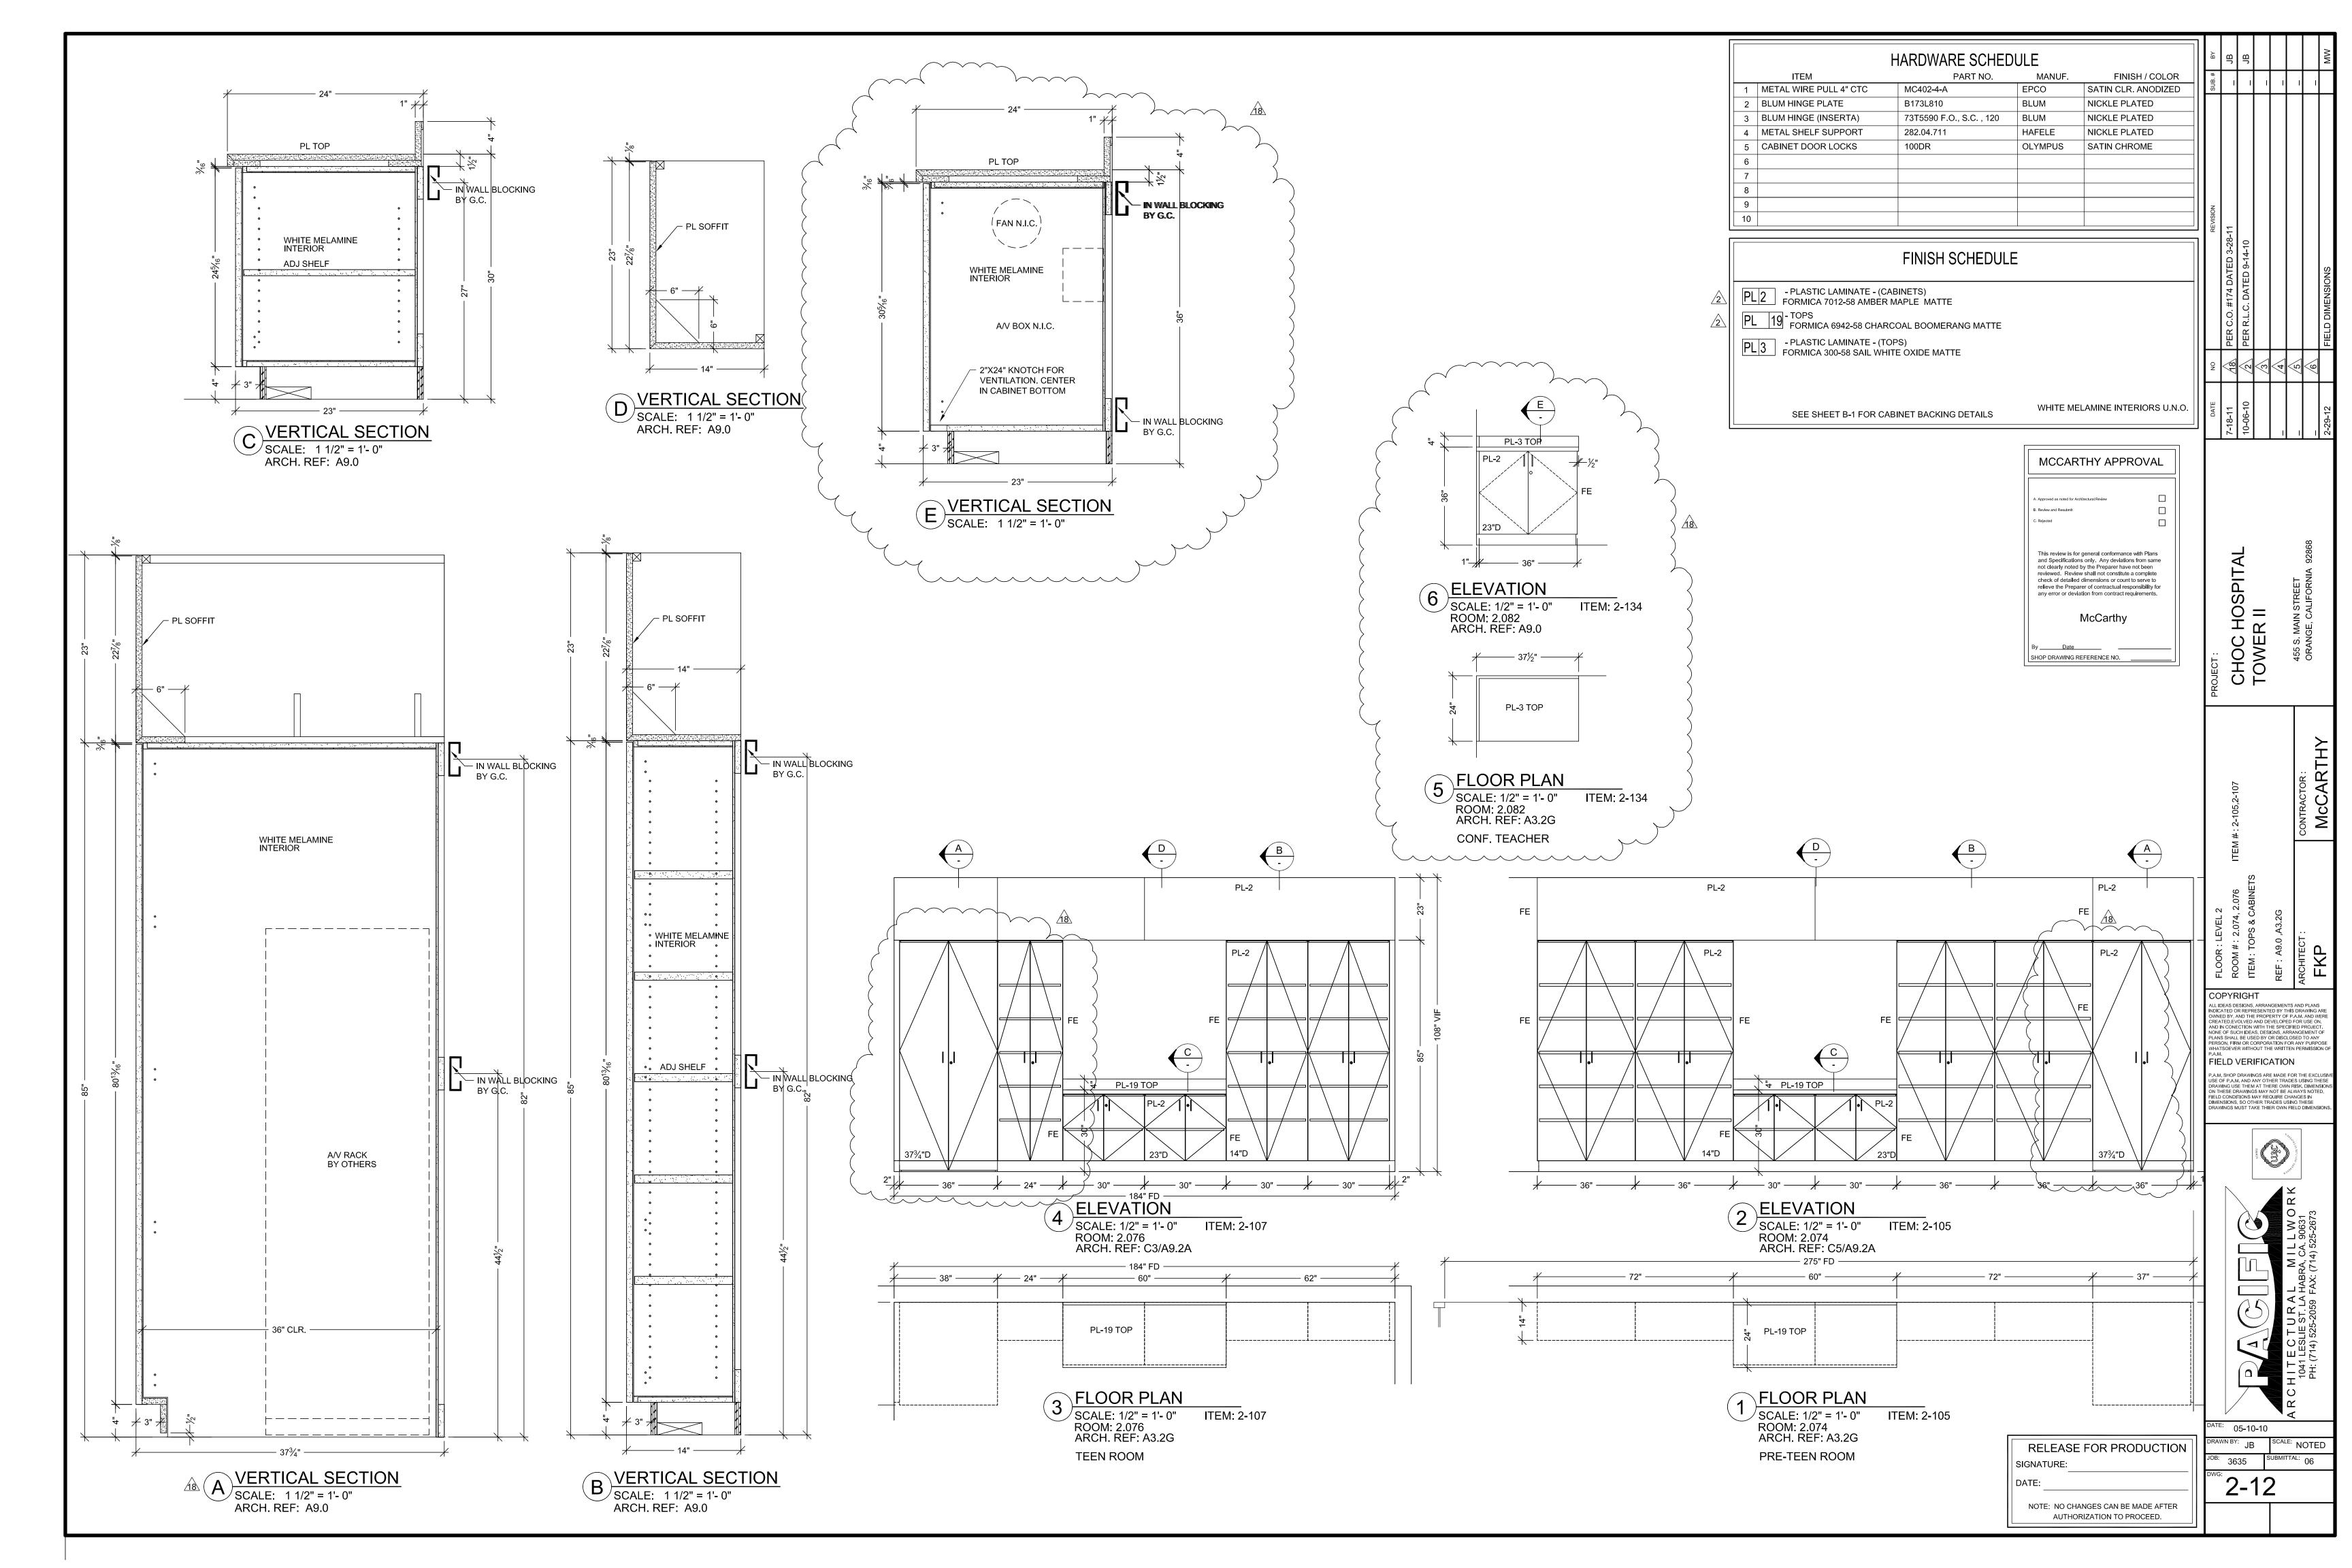

<sup>JOB:</sup> 3635 | SUBMITTAL: 06         |
|        | <sup>DWG:</sup> 2-7. | 2                     |
|        |                      |                       |











VERTICAL SECTION

SCALE: 1 1/2" = 1'- 0"

ARCH. REF: A9.0

VERTICAL SECTION
SCALE: 1 1/2" = 1'- 0"
ARCH. REF: A9.0











NOTE: NO CHANGES CAN BE MADE AFTER AUTHORIZATION TO PROCEED.

COPYRIGHT

ALL IDEAS DESIGNS, ARRANGEMENTS AND PLANS INDICATED OR REPRESENTED BY THIS DRAWING ARE OWNED BY, AND THE PROPERTY OF P.AM. AND WERE CREATED, EVOLVED AND DEVELOPED FOR USE ON, AND IN CONECTION WITH THE SPECIFIED PROJECT. NONE OF SUCH IDEAS, DESIGNS, ARRANGEMENT OF PLANS SHALL BE USED BY OR DISCLOSED TO ANY PERSON, FIRM OR CORPORATION FOR ANY PURPOSE WHATSOEVER WITHOUT THE WRITTEN PERMISSION O P.A.M.

FIELD VERIFICATION









HARDWARE SCHEDULE PART NO. MANUF. ITEM FINISH / COLOR SATIN CLR. ANODIZED 1 METAL WIRE PULL 4" CTC MC402-4-A EPCO 2 BLUM HINGE PLATE B173L810 BLUM NICKLE PLATED 3 BLUM HINGE (INSERTA) 73T5590 F.O., S.C., 120 BLUM NICKLE PLATED

| RELEASE FOR PRODUCTION |
|------------------------|
| SIGNATURE:             |
| DATE:                  |
|                        |

NOTE: NO CHANGES CAN BE MADE AFTER AUTHORIZATION TO PROCEED.







RELEASE FOR PRODUCTION
SIGNATURE:

DATE:

NOTE: NO CHANGES CAN BE MADE AFTER

AUTHORIZATION TO PROCEED.

COPYRIGHT

ALL IDEAS DESIGNS, ARRANGEMENTS AND PLANS INDICATED OR REPRESENTED BY THIS DRAWING ARE OWNED BY, AND THE PROPERTY OF P.A.M. AND WERE CREATED, EVOLVED AND DEVELOPED FOR USE ON, AND IN CONECTION WITH THE SPECIFIED PROJECT. NONE OF SUCH IDEAS, DESIGNS