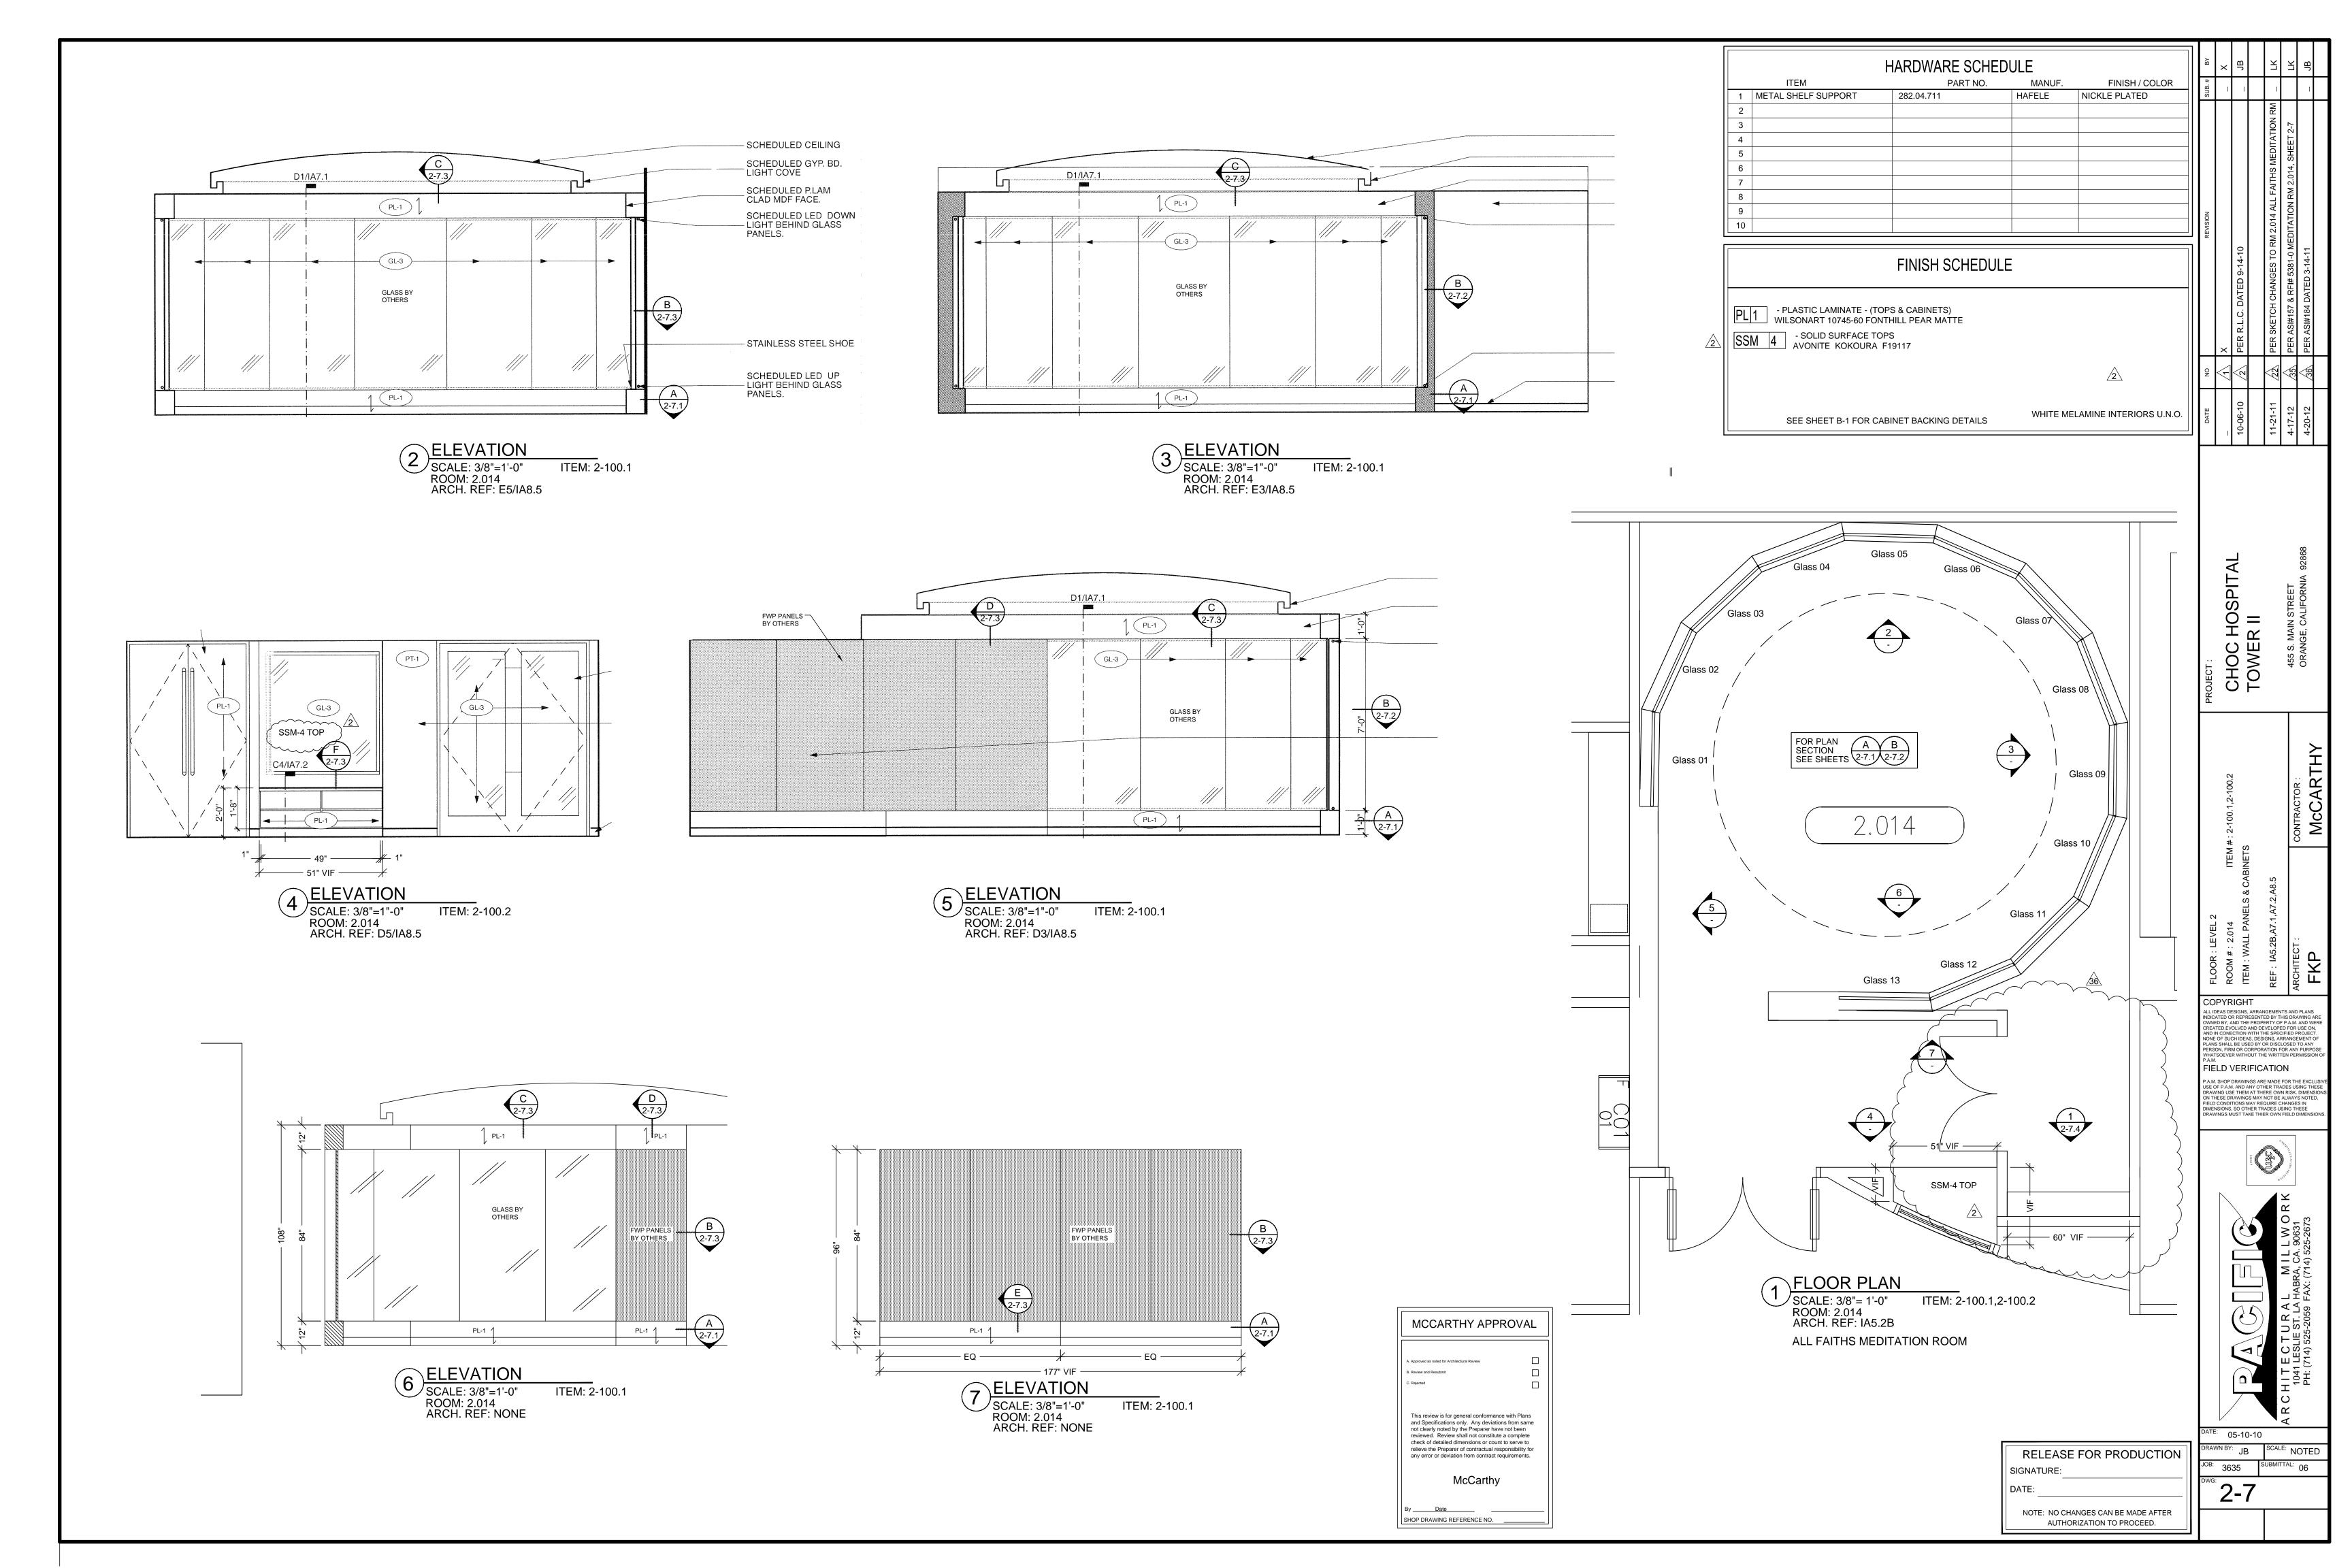

SIGNATURE:

SSM-8 TOP

SCALE: 1/2" = 1'- 0" ITEM: 2-13 ROOM: 2.057 ARCH. REF: A3.2L

FLOOR PLAN

TOILET PUBLIC MALE

3635 NOTE: NO CHANGES CAN BE MADE AFTER AUTHORIZATION TO PROCEED.

| DATE     | ON                             | REVISION                                                 | SUB. # | ВҮ |
|----------|--------------------------------|----------------------------------------------------------|--------|----|
| _        | $\bigvee$                      | ×                                                        | Ι      | ×  |
| _        | $\langle \overline{2} \rangle$ |                                                          | I      |    |
|          |                                |                                                          |        |    |
| 11-21-11 | \ <u>\</u> Z\                  | PER SKETCH CHANGES TO RM 2.014 ALL FAITHS MEDITATION RM  |        | LK |
| 4-17-12  | \S\(\gamma\)                   | PER ASI#157 & RFI# 5381-0 MEDITATION RM 2.014, SHEET 2-7 |        | LK |
|          |                                |                                                          |        |    |
|          |                                |                                                          |        |    |

| ITEM #: 2-100.1,2-100.2                                                                                                                                                                                                                                                                  |                               |                            | CONTRACTOR: | McCARTHY |  |  |
|------------------------------------------------------------------------------------------------------------------------------------------------------------------------------------------------------------------------------------------------------------------------------------------|-------------------------------|----------------------------|-------------|----------|--|--|
| ROOM #: 2.014 ITEM                                                                                                                                                                                                                                                                       | ITEM : WALL PANELS & CABINETS | REF: IA5.2B,A7.1,A7.2,A8.5 | ARCHITECT : | FKP      |  |  |
| RIGHT                                                                                                                                                                                                                                                                                    |                               |                            |             |          |  |  |
| DESIGNS, ARRANGEMENTS AND PLANS OR REPRESENTED BY THIS DRAWING ARE , AND THE PROPERTY OF P.A.M. AND WERE EVOLVED AND DEVELOPED FOR USE ON, NECTION WITH THE SPECIFIED PROJECT. SUCH IDEAS, DESIGNS, ARRANGEMENT OF ALL BE USED BY OR DISCLOSED TO ANY IRM OR CORPORATION FOR ANY PURPOSE |                               |                            |             |          |  |  |