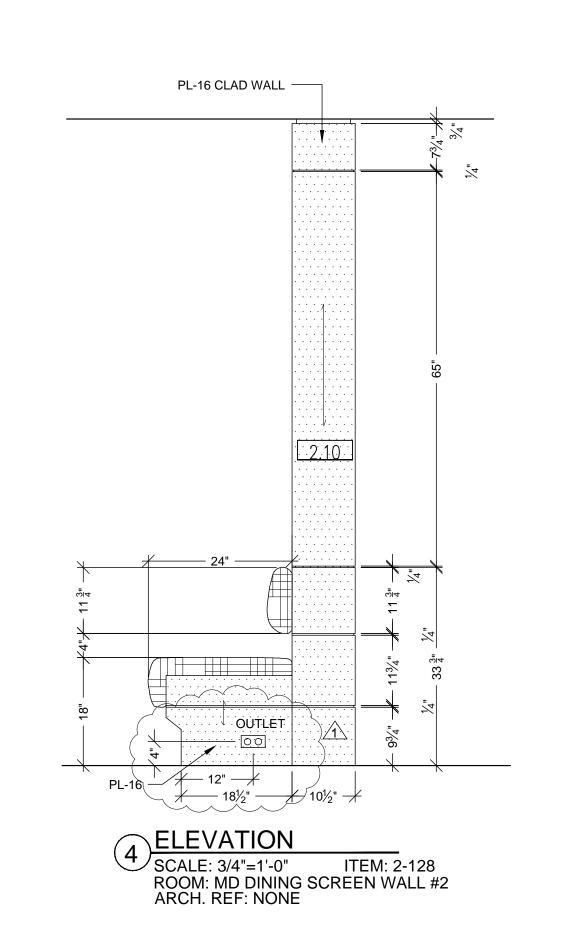

OCEED.

SIGNATURE:

NERTICAL SECTION
SCALE: 3"=1'-0"









CHOC HOSPITA TOWER II

COPYRIGHT

ALL IDEAS DESIGNS, ARRANGEMENTS AND PLANS INDICATED OR REPRESENTED BY THIS DRAWING ARROWNED BY, AND THE PROPERTY OF P.A.M. AND WER CREATED, EVOLVED AND DEVELOPED FOR USE ON, AND IN CONECTION WITH THE SPECIFIED PROJECT. NONE OF SUCH IDEAS, DESIGNS, ARRANGEMENT OF PLANS SHALL BE USED BY OR DISCLOSED TO ANY PERSON, FIRM OR CORPORATION FOR ANY PURPOSI WHATSOEVER WITHOUT THE WRITTEN PERMISSION: P.A.M.

P.A.M. SHOP DRAWINGS ARE MADE FOR THE EXCLU USE OF P.A.M. AND ANY OTHER TRADES USING THE DRAWING USE THEM AT THERE OWN RISK. DIMENSI ON THESE DRAWINGS MAY NOT BE ALWAYS NOTED FIELD CONDITIONS MAY REQUIRE CHANGES IN DIMENSIONS, SO OTHER TRADES USING THESE DRAWINGS MUST TAKE THIER OWN FIELD DIMENSION











A. Approved as noted for Architectural Review

B. Review and Resubmit

C. Rejected

This review is for general conformance with Plans and Specifications only. Any deviations from same not clearly noted by the Preparer have not been reviewed. Review shall not constitute a complete check of detailed dimensions or count to serve to relieve the Preparer of contractual responsibility for any error or deviation from contract requirements.

McCarthy

By \_\_\_\_\_\_\_

By \_\_\_\_\_\_

BHOP DRAWING REFERENCE NO.

FLOOR: SECOND FLOOR

ROOM #: 2.041.00.B, MD DINING SCREEN WALL #2

TOWER II

REF: A4/IA7.1

ARCHITECT:

CHOC HOSPITA

TOWER II

ACCARTHY

ACCARTHY

PROJECT:

CHOC HOSPITA

TOWER II

ACCARTHY

ALL IDEAS DESIGNS, ARKANGEMENTS AND PLANS INDICATED OR REPRESENTED BY THIS DRAWING ARE O