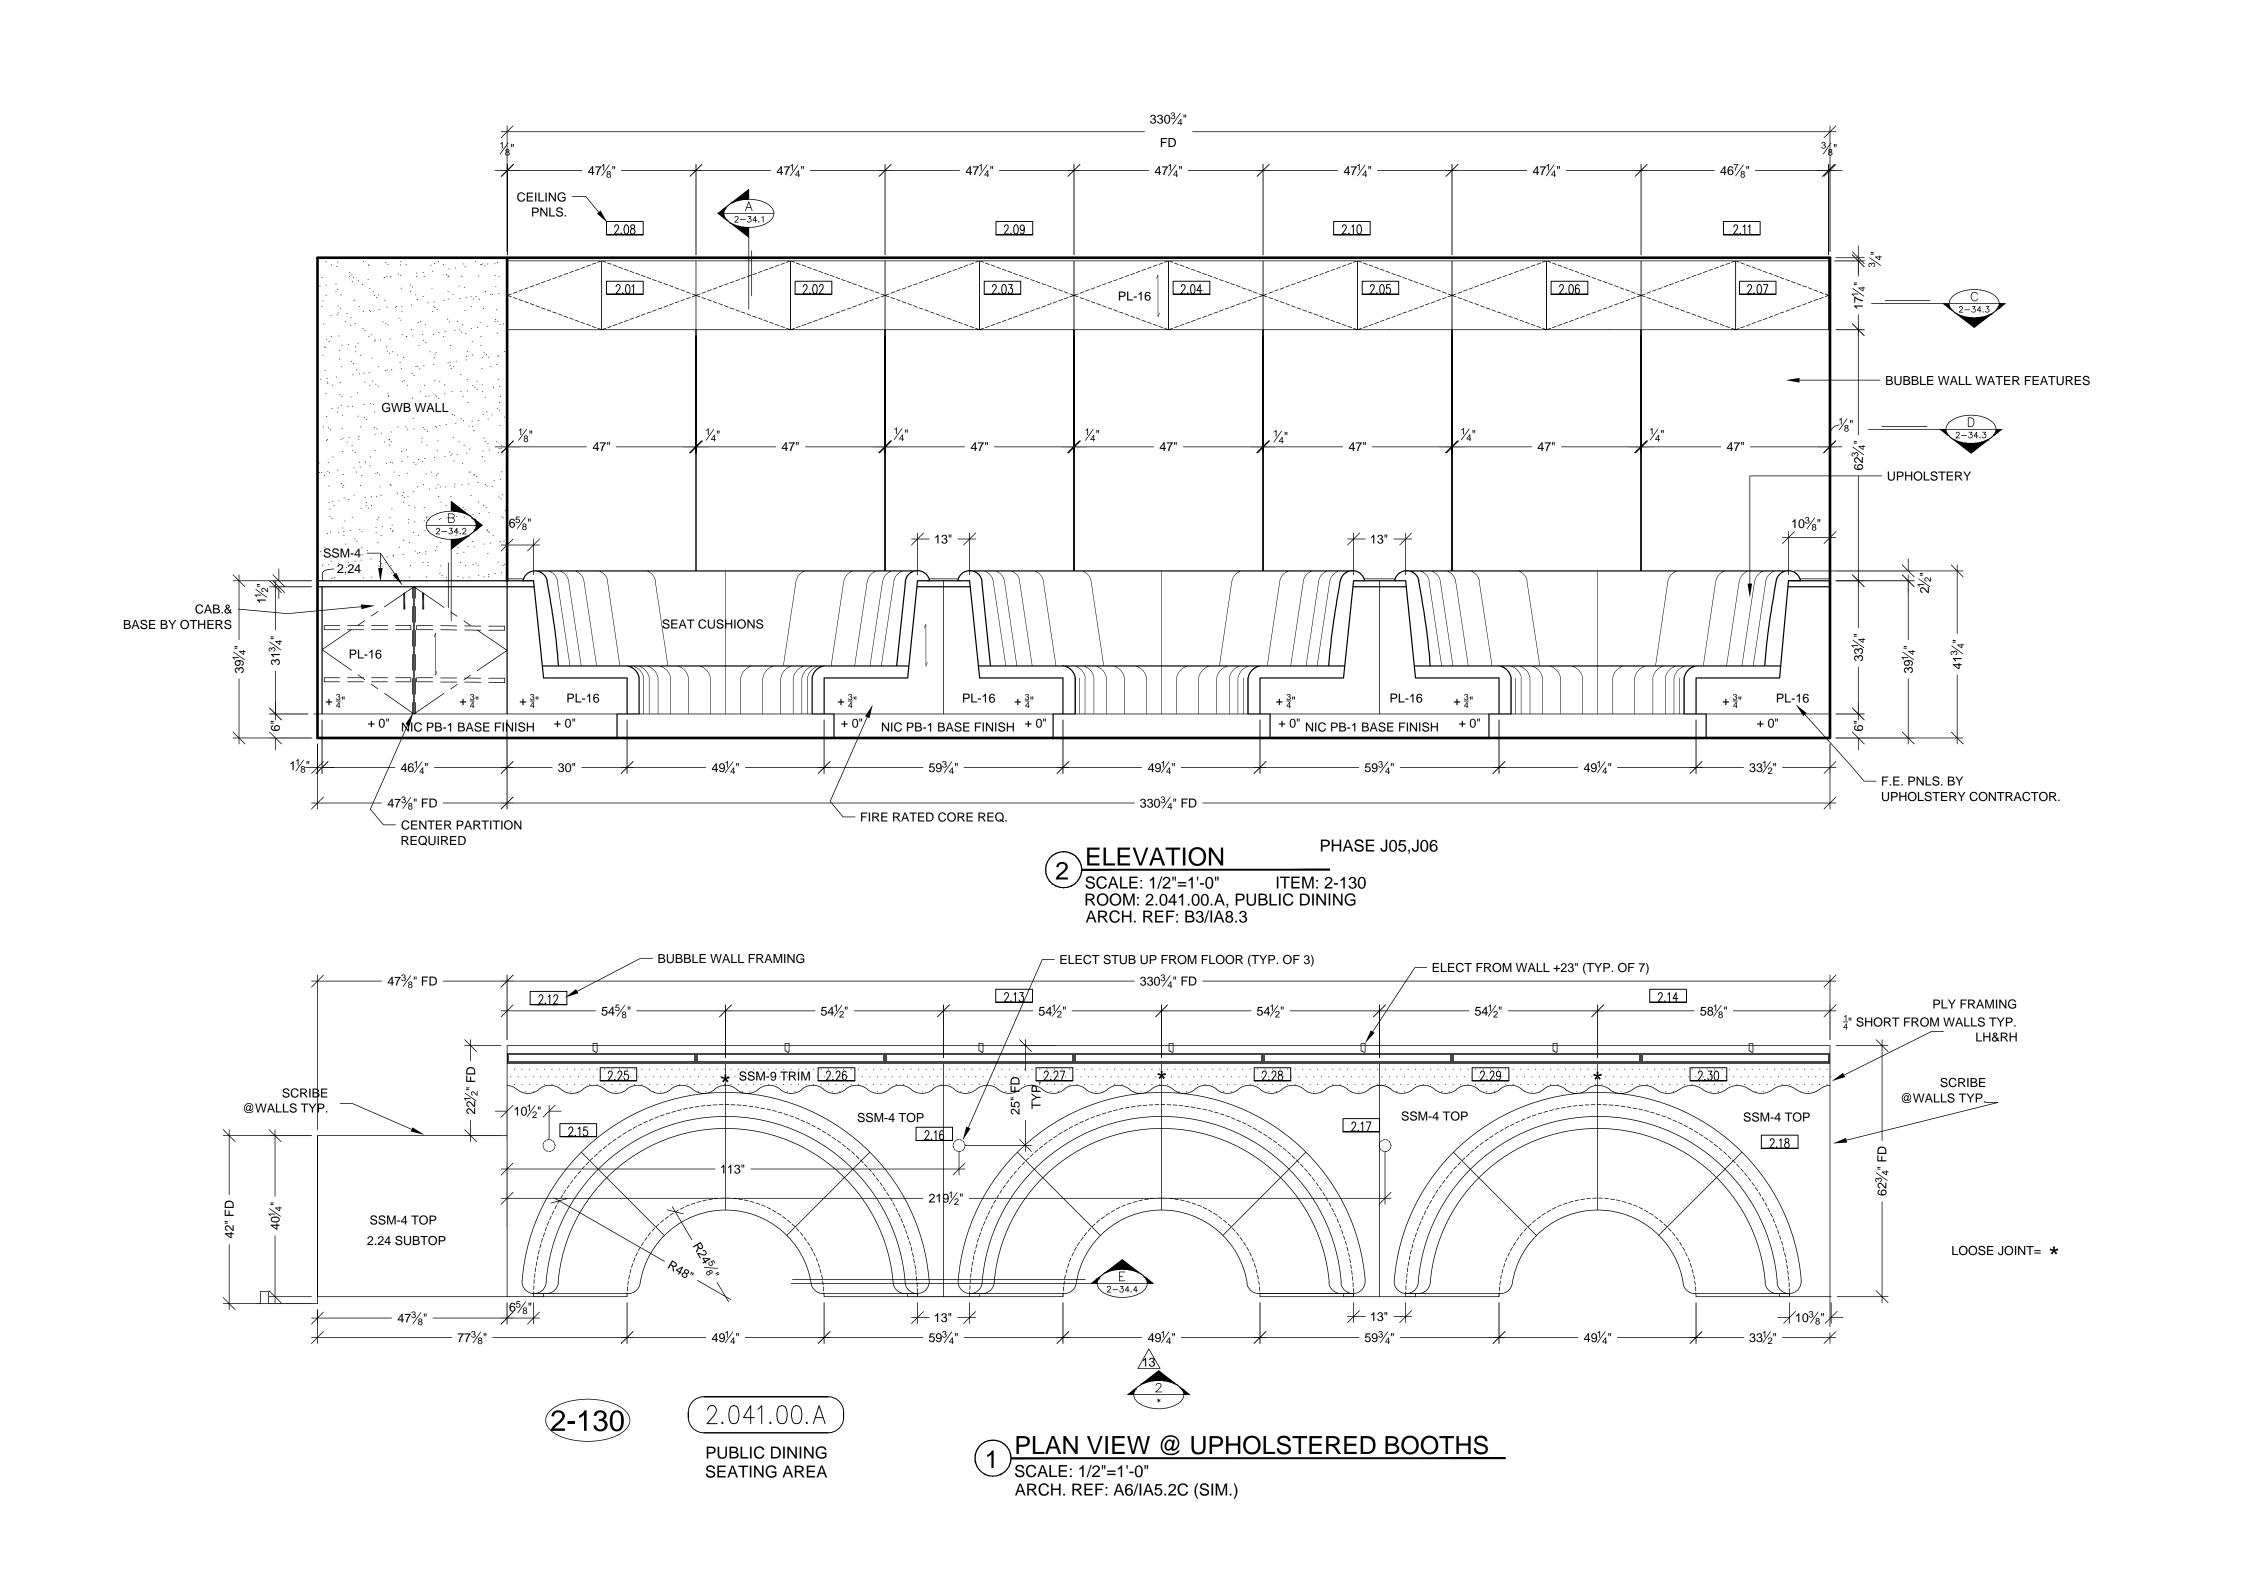

RAWING ARE OWNED BY, AND THE PROPERTY OF P.A.M. AND WERE CREATED, EVOLVED AND DEVELOPED FOR USE ON, AND IN CONECTION WITH THE SPECIFIED PROJECT. NONE OF SUCH IDEAS, DESIGNS, ARRANGEMENT OF PLANS SHALL BE USED BY OR DISCLOSED TO ANY PERSON, FIRM OR CORPORATION FOR ANY PURPOSE WHATSOEVER WITHOUT THE WRITTEN PERMISSION OF P.A.M. FIELD VERIFICATION

P.A.M. SHOP DRAWINGS ARE MADE FOR THE EXCLUS USE OF P.A.M. AND ANY OTHER TRADES USING THES DRAWING USE THEM AT THERE OWN RISK, DIMENSIO ON THESE DRAWINGS MAY NOT BE ALWAYS NOTED, FIELD CONDITIONS MAY REQUIRE CHANGES IN DIMENSIONS, SO OTHER TRADES USING THESE DRAWINGS MUST TAKE THIER OWN FIELD DIMENSION





05-10-10 Y: JND SCALE: NOTED

3635

NOTE: NO CHANGES CAN BE MADE AFTER AUTHORIZATION TO PROCEED.

RELEASE FOR PRODUCTION

SIGNATURE:

DATE:







## FINISH SCHEDULE

PL 16 - PLASTIC LAMINATE - ( SEATING STRUCTURE & CABINET EXTERIOR)
LAMINART 953 RENAISSANCE CHERRY FLAT CUT, BOOKMATCHED, SATIN



SSM 9 SOLID SURFACE TRIM AVONITE K3-8465 SKY GLASS SATIN

SSM 4 SOLID SURFACE TOPS AVONITE KOKOURA F19117

SEAT UPHOLSTERY: KNOLL PATTERN VIBE COLOR: CHILL #K1029/10

BACK UPHOLSTERY: MOMENTUM PATTERN ECHO COLOR: CLIMATE

WHITE MELAMINE INTERIORS U.N.O.



CHOC HOSPITATOWER II

COPYRIGHT

ALL IDEAS DESIGNS, ARRANGEMENTS AND PLANS INDICATED OR REPRESENTED BY THIS DRAWING ARE OWNED BY, AND THE PROPERTY OF P.A.M. AND WERE CREATED, EVOLVED AND DEVELOPED FOR USE ON, AND IN CONECTION WITH THE SPECIFIED PROJECT. NONE OF SUCH IDEAS, DESIGNS, ARRANGEMENT OF PLANS SHALL BE USED BY OR DISCLOSED TO ANY PERSON, FIRM OR CORPORATION FOR ANY PURPOSE WHA