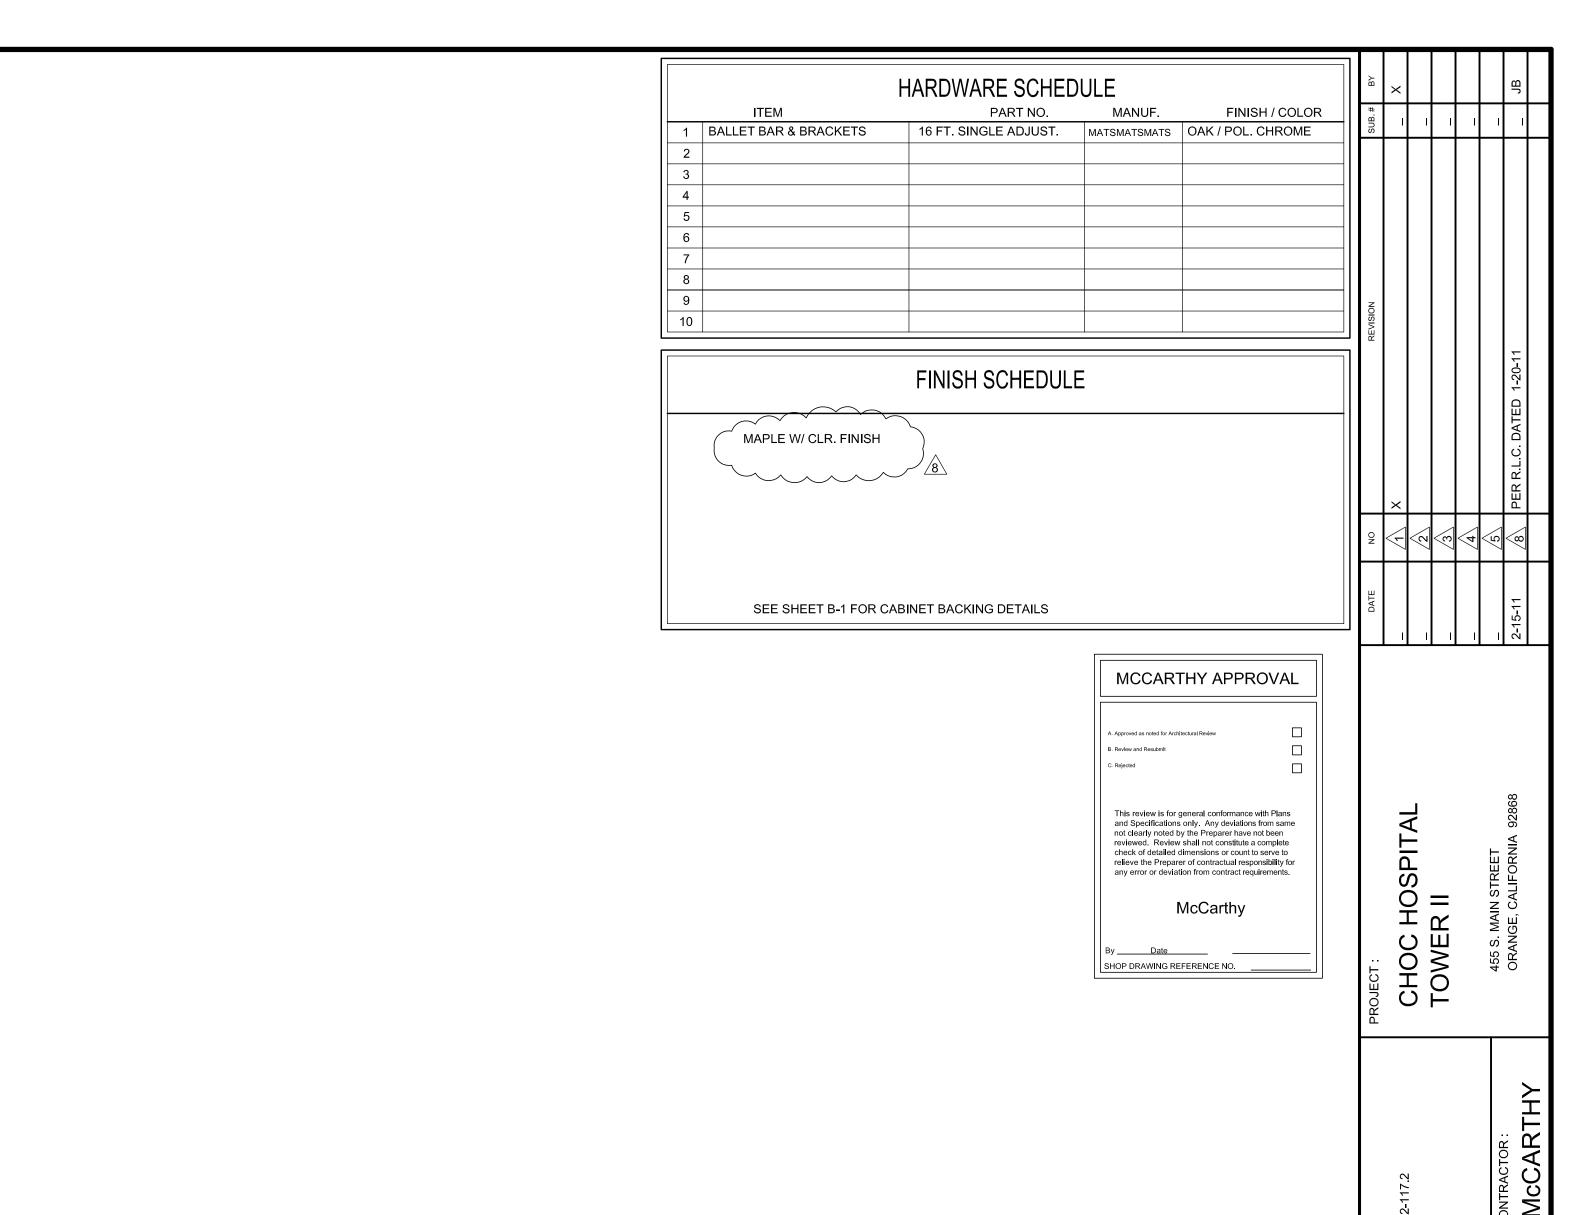

FIELD VERIFICATION

HARDWARE SCHEDULE PART NO. MANUF. ITEM FINISH / COLOR SATIN CLR. ANODIZED 1 METAL WIRE PULL 4" CTC MC402-4-A EPCO 2 BLUM HINGE PLATE B173L810 BLUM NICKLE PLATED 3 BLUM HINGE (INSERTA) 73T5590 F.O., S.C., 120 BLUM NICKLE PLATED