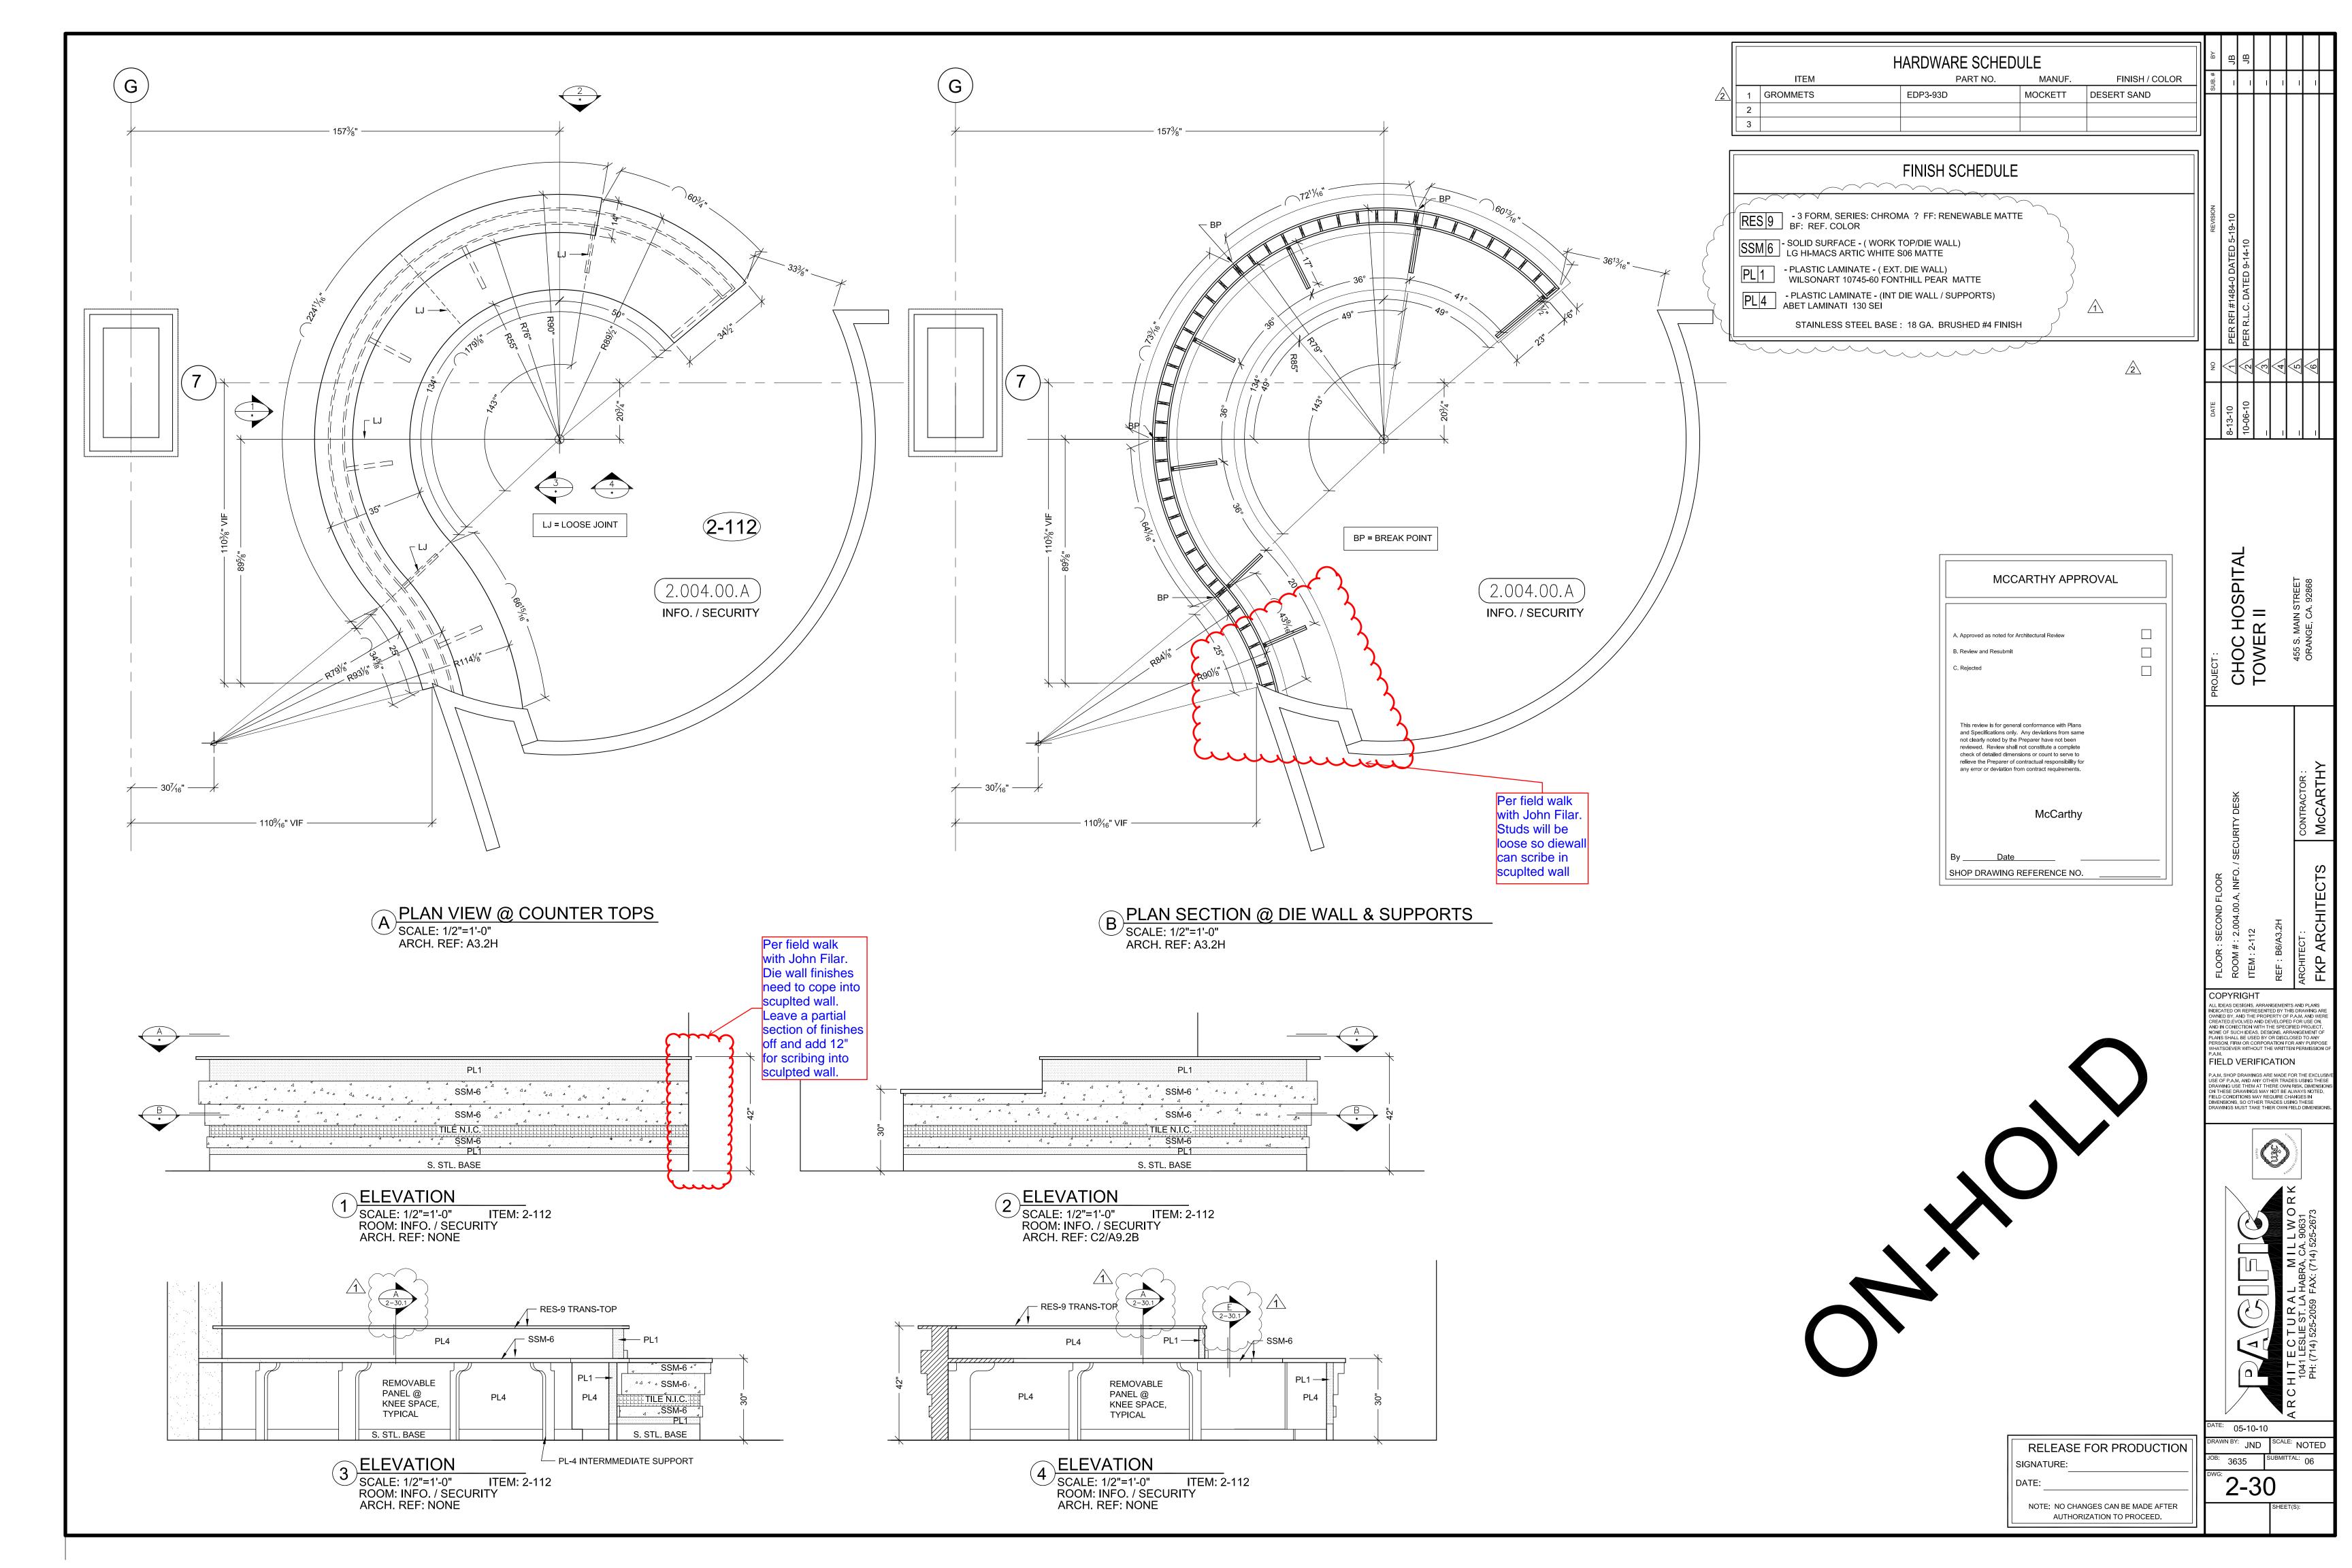

OCEED.



CHOC HOSPITAL TOWER II

COPYRIGHT

ALL IDEAS DESIGNS, ARRANGEMENTS AND PLANS INDICATED OR REPRESENTED BY THIS DRAWING ARE OWNED BY, AND THE PROPERTY OF P.A.M. AND WERE CREATED, EVOLVED AND DEVELOPED FOR USE ON, AND IN CONECTION WITH THE SPECIFIED PROJECT. NONE OF SUCH IDEAS, DESIGNS, ARRANGEMENT OF PLANS SHALL BE USED BY OR DISCLOSED TO ANY PERSON, FIRM OR CORPORATION FOR ANY PURPOSE WHATSOEVER WITHOUT THE WRITTEN PERMISSION OF P.A.M. FIELD VERIFICATION

P.A.M. SHOP DRAWINGS ARE MADE FOR THE EXCLUSIVE USE OF P.A.M. AND ANY OTHER TRADES USING THESE DRAWING USE THEM AT THERE OWN RISK. DIMENSIONS ON THESE DRAWINGS MAY NOT BE ALWAYS NOTED, FIELD CONDITIONS MAY REQUIRE CHANGES IN DIMENSIONS, SO OTHER TRADES USING THESE DRAWINGS MUST TAKE THIER OWN FIELD DIMENSIONS.



05-10-10

3635







COPYRIGHT ALL IDEAS DESIGNS, ARRANGEMENTS AND PLANS INDICATED OR REPRESENTED BY THIS DRAWING ARE OWNED BY, AND THE PROPERTY OF P.A.M. AND WERE CREATED, EVOLVED AND DEVELOPED FOR USE ON, AND IN CONECTION WITH THE SPECIFIED PROJECT. NONE OF SUCH IDEAS, DESIGNS, ARRANGEMENT OF PLANS SHALL BE USED BY OR DISCLOSED TO ANY PERSON, FIRM OR CORPORATION FOR ANY PURPOSE WHATSOEVER WITHOUT THE WRITTEN PERMISSION OF P.A.M.

FIELD VERIFICATION

CHOC HOSPITATOWER II



10-08-10 3635

RAWN BY: JB SCALE: NOTED 2-30.1

RELEASE FOR PRODUCTION SIGNATURE: DATE: NOTE: NO CHANGES CAN BE MADE AFTER AUTHORIZATION TO PROCEED.



## PLAN VIEW @ COUNTER SCALE: 1/2"=1"-0" ARCH. REF: B6/A3.2H (SIM.)





## FINISH SCHEDULE SSM 1 - SOLID SURFACE TOP AVONITE WHITE SANDS K1 6636 23 SSM 4 - SOLID SURFACE TRIM AVONITE