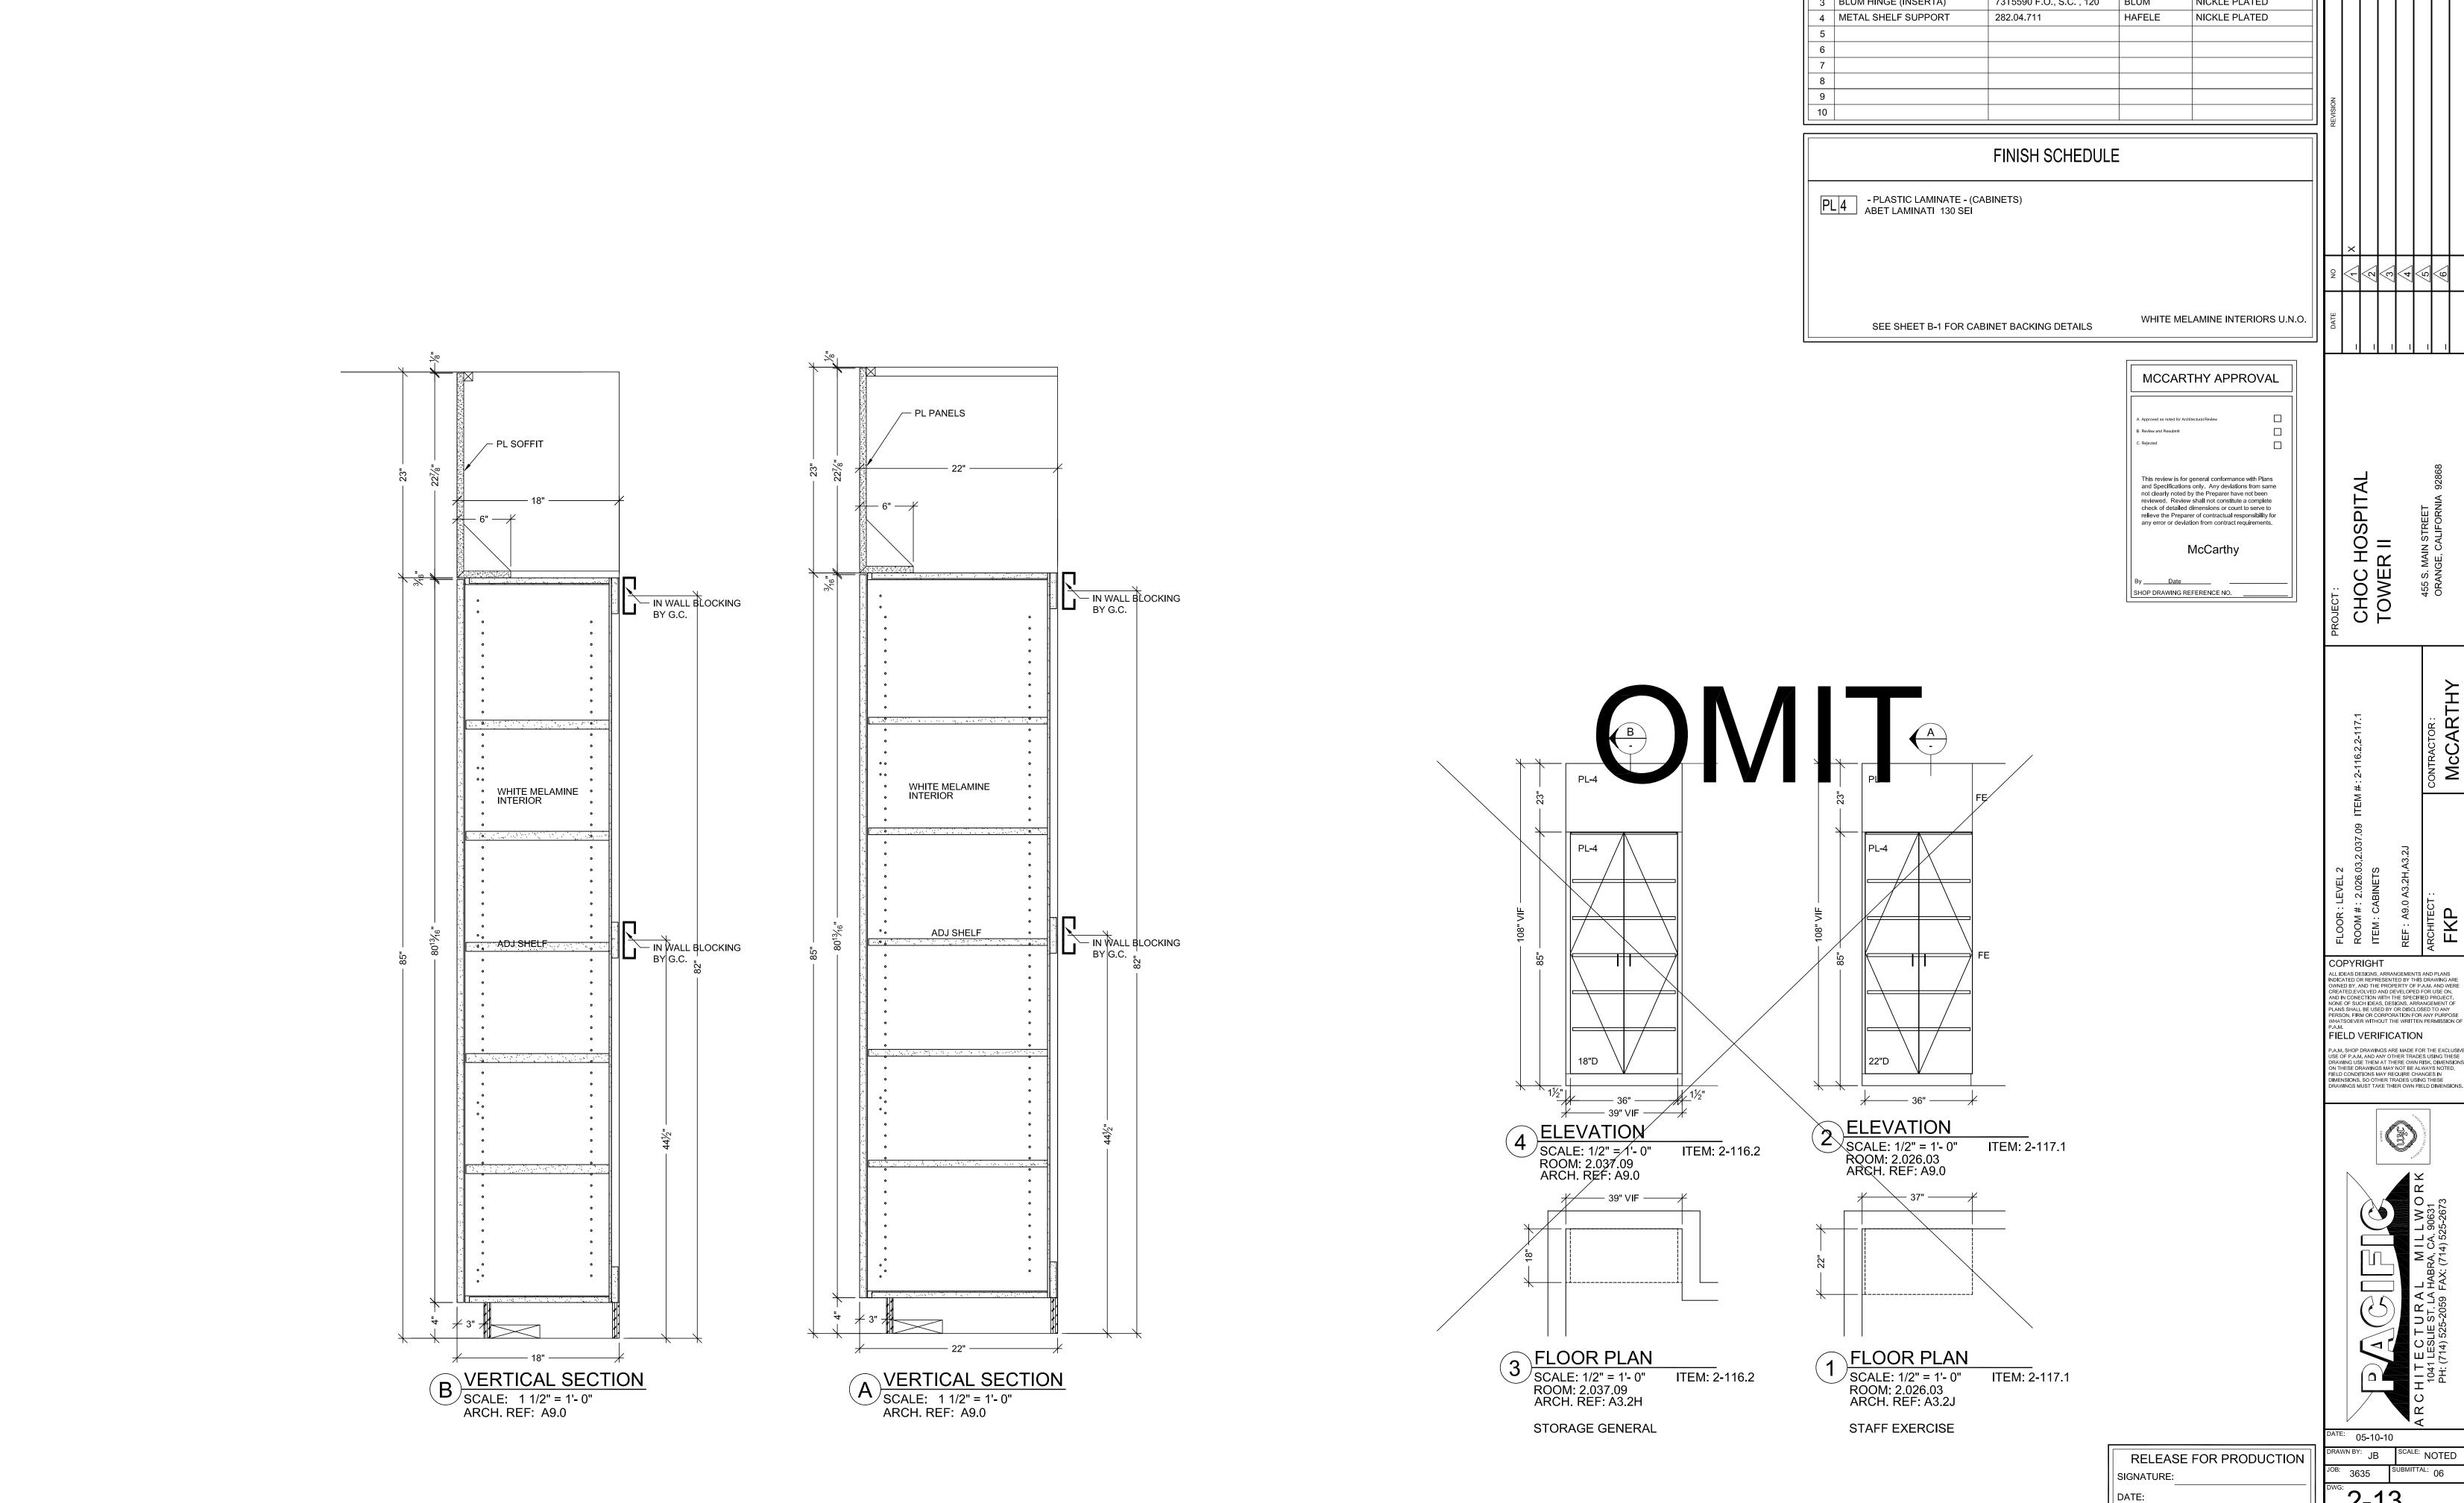

B VERTICAL SECTION
SCALE: 1 1/2" = 1'- 0"
ARCH. REF: A2/A11.7

SCALE: 1/2" = 1'- 0"

ROOM: 2.059 ARCH. REF: A3.2L

TOILET PUBLIC FEMALE

ITEM: 2-132

FLOOR PLAN SCALE: 1/2" = 1'- 0" | ITEM: 2-117 ROOM: 2.026.03.A ARCH. REF: A3.2J VESTIBULE LOCKERS 05-10-10 AWN BY: JB SCALE: NOTED RELEASE FOR PRODUCTION