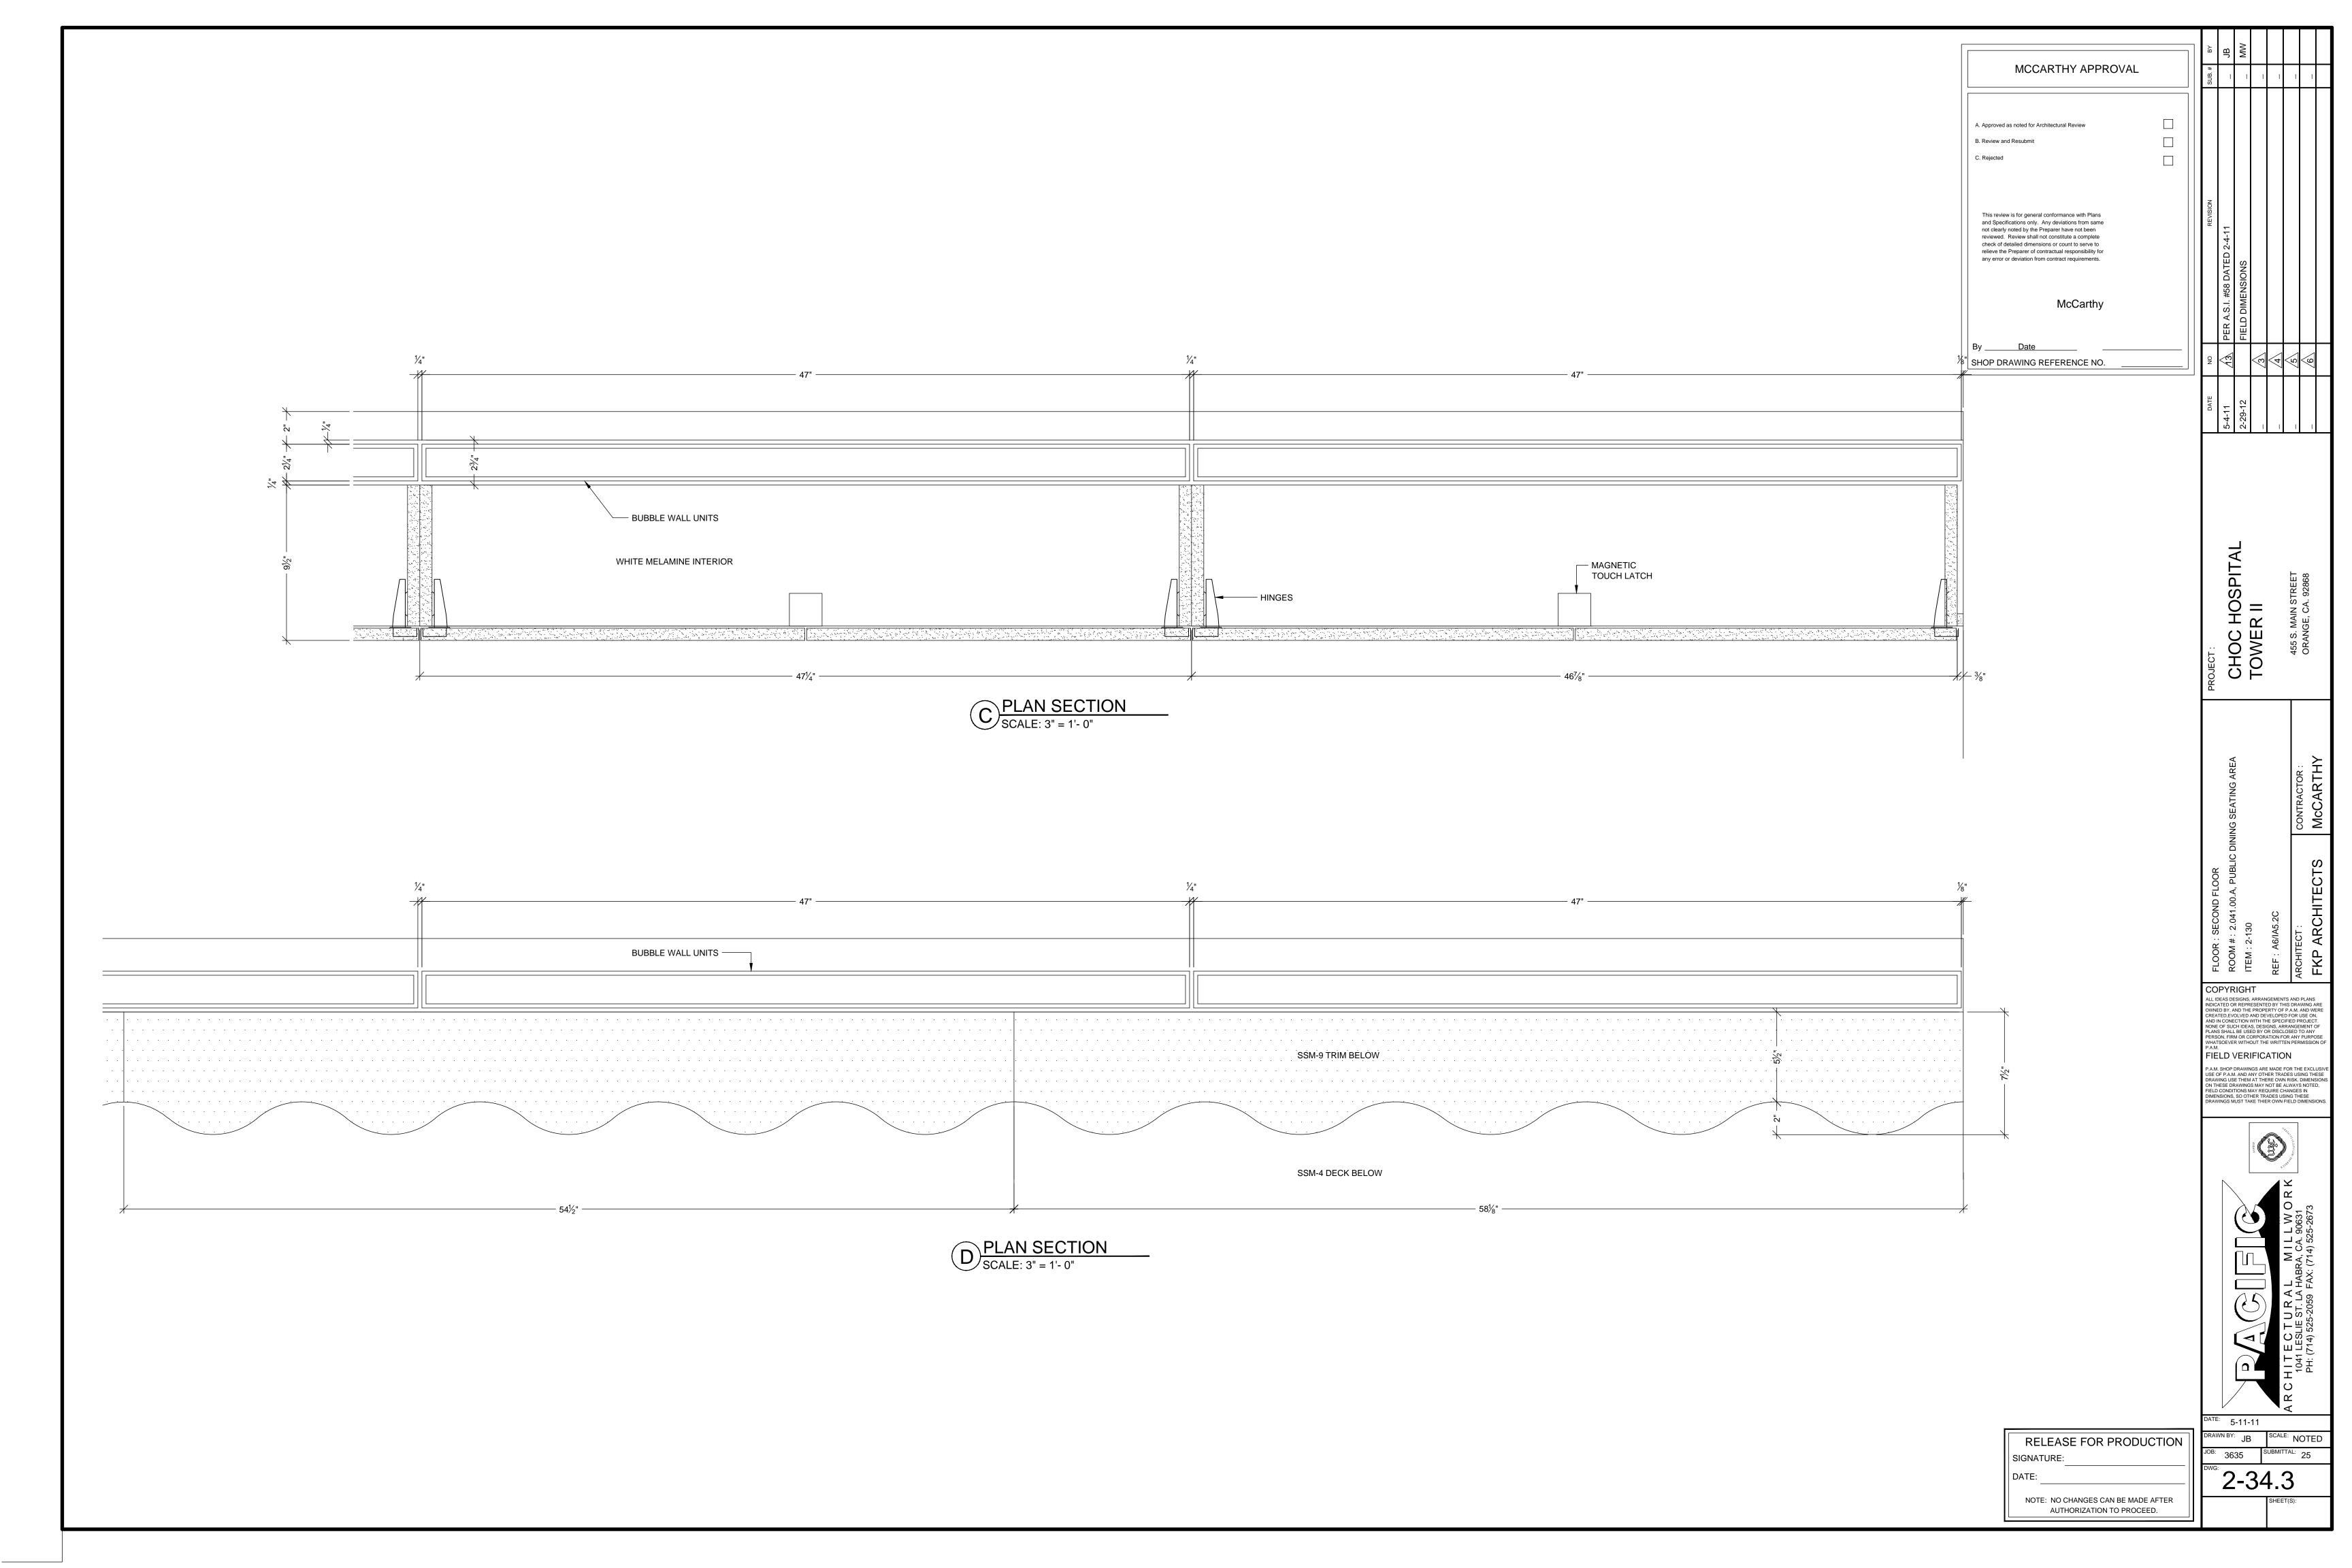

DRAWING ARE OWNED BY, AND THE PROPERTY OF P.A.M. AND WERE CREATED, EVOLVED AND DEVELOPED FOR USE ON, AND IN CONECTION WITH THE SPECIFIED PROJECT. NONE OF SUCH IDEAS, DESIGNS, ARRANGEMENT OF PLANS SHALL BE USED BY OR DISCLOSED TO ANY PERSON, FIRM OR CORPORATION FOR ANY PURPOSE WHATSOEVER WITHOUT THE WRITTEN PERMISSION OF P.A.M. FIELD VERIFICATION

P.A.M. SHOP DRAWINGS ARE MADE FOR THE EXCLUS USE OF P.A.M. AND ANY OTHER TRADES USING THES DRAWING USE THEM AT THERE OWN RISK, DIMENSIO ON THESE DRAWINGS MAY NOT BE ALWAYS NOTED, FIELD CONDITIONS MAY REQUIRE CHANGES IN DIMENSIONS, SO OTHER TRADES USING THESE DRAWINGS MUST TAKE THIER OWN FIELD DIMENSION





05-10-10 Y: JND SCALE: NOTED

3635

NOTE: NO CHANGES CAN BE MADE AFTER AUTHORIZATION TO PROCEED.

RELEASE FOR PRODUCTION

SIGNATURE:

DATE:







## FINISH SCHEDULE

PL 16 - PLASTIC LAMINATE - ( SEATING STRUCTURE & CABINET EXTERIOR)
LAMINART 953 RENAISSANCE CHERRY FLAT CUT, BOOKMATCHED, SATIN



SSM 9 SOLID SURFACE TRIM AVONITE K3-8465 SKY GLASS SATIN

SSM 4 SOLID SURFACE TOPS AVONITE KOKOURA F19117

SEAT UPHOLSTERY: KNOLL PATTERN VIBE COLOR: CHILL #K1029/10

BACK UPHOLSTERY: MOMENTUM PATTERN ECHO COLOR: CLIMATE

WHITE MELAMINE INTERIORS U.N.O.



CHOC HOSPITATOWER II

COPYRIGHT

ALL IDEAS DESIGNS, ARRANGEMENTS AND PLANS INDICATED OR REPRESENTED BY THIS DRAWING ARE OWNED BY, AND THE PROPERTY OF P.A.M. AND WERE CREATED, EVOLVED AND DEVELOPED FOR USE ON, AND IN CONECTION WITH THE SPECIFIED PROJECT. NONE OF SUCH IDEAS, DESIGNS, ARRANGEMENT OF PLANS SHALL BE USED BY OR DISCLOSED TO ANY PERSON, FIRM OR CORPORATION FOR ANY PURPOSE W