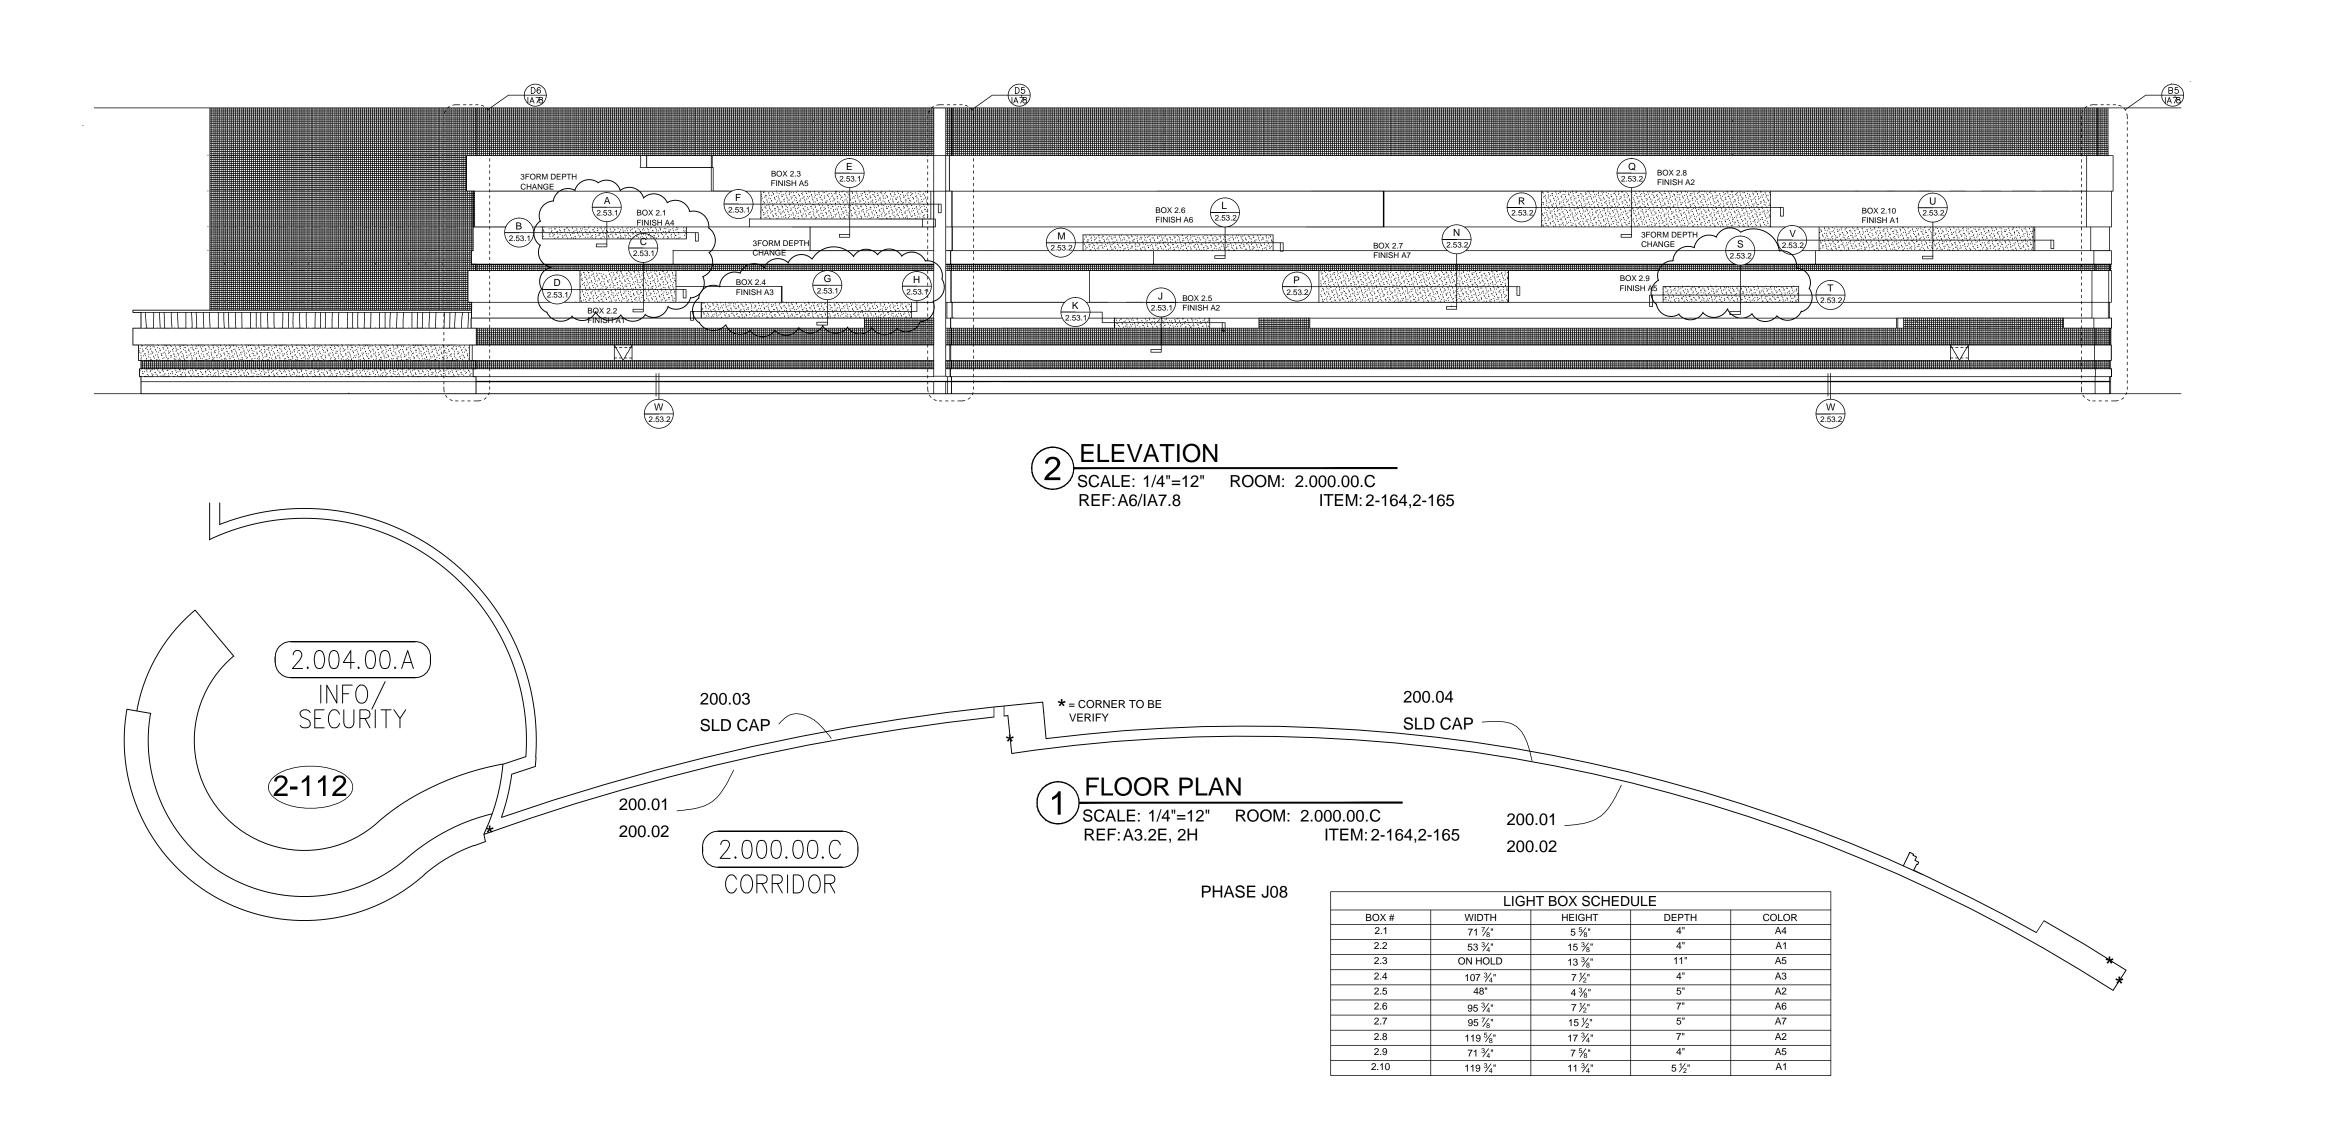

DEVEL 2 FLOOR PLAN
SCALE: 1/8"=1'
ARCH. REF: A3.11

| ITEM SCHEDULE |            |                 |  |  |  |  |
|---------------|------------|-----------------|--|--|--|--|
| ITEM#         | ROOM#      | SHEET#          |  |  |  |  |
| 2-105         | 2.074      | 2-12            |  |  |  |  |
| 2-107         | 2.076      | 2-12            |  |  |  |  |
| 2-108         | 2.074.02   | 2-11            |  |  |  |  |
| 2-109         | 2.084.00.C | 2-14            |  |  |  |  |
| 2-110         | 2.084.00.C | 2-14            |  |  |  |  |
| 2-110.1       | 2.084      | 2-14            |  |  |  |  |
| 2-133         | 2.080.00.C | 2-38,2-38.1 - 3 |  |  |  |  |
| 2-134         | 2.082      | 2-12            |  |  |  |  |
| 2-163         | 2.074.01   | 2-39            |  |  |  |  |
| 2-163         | 2.076.01   | 2-39            |  |  |  |  |
| 2-163         | 2.085      | 2-39            |  |  |  |  |