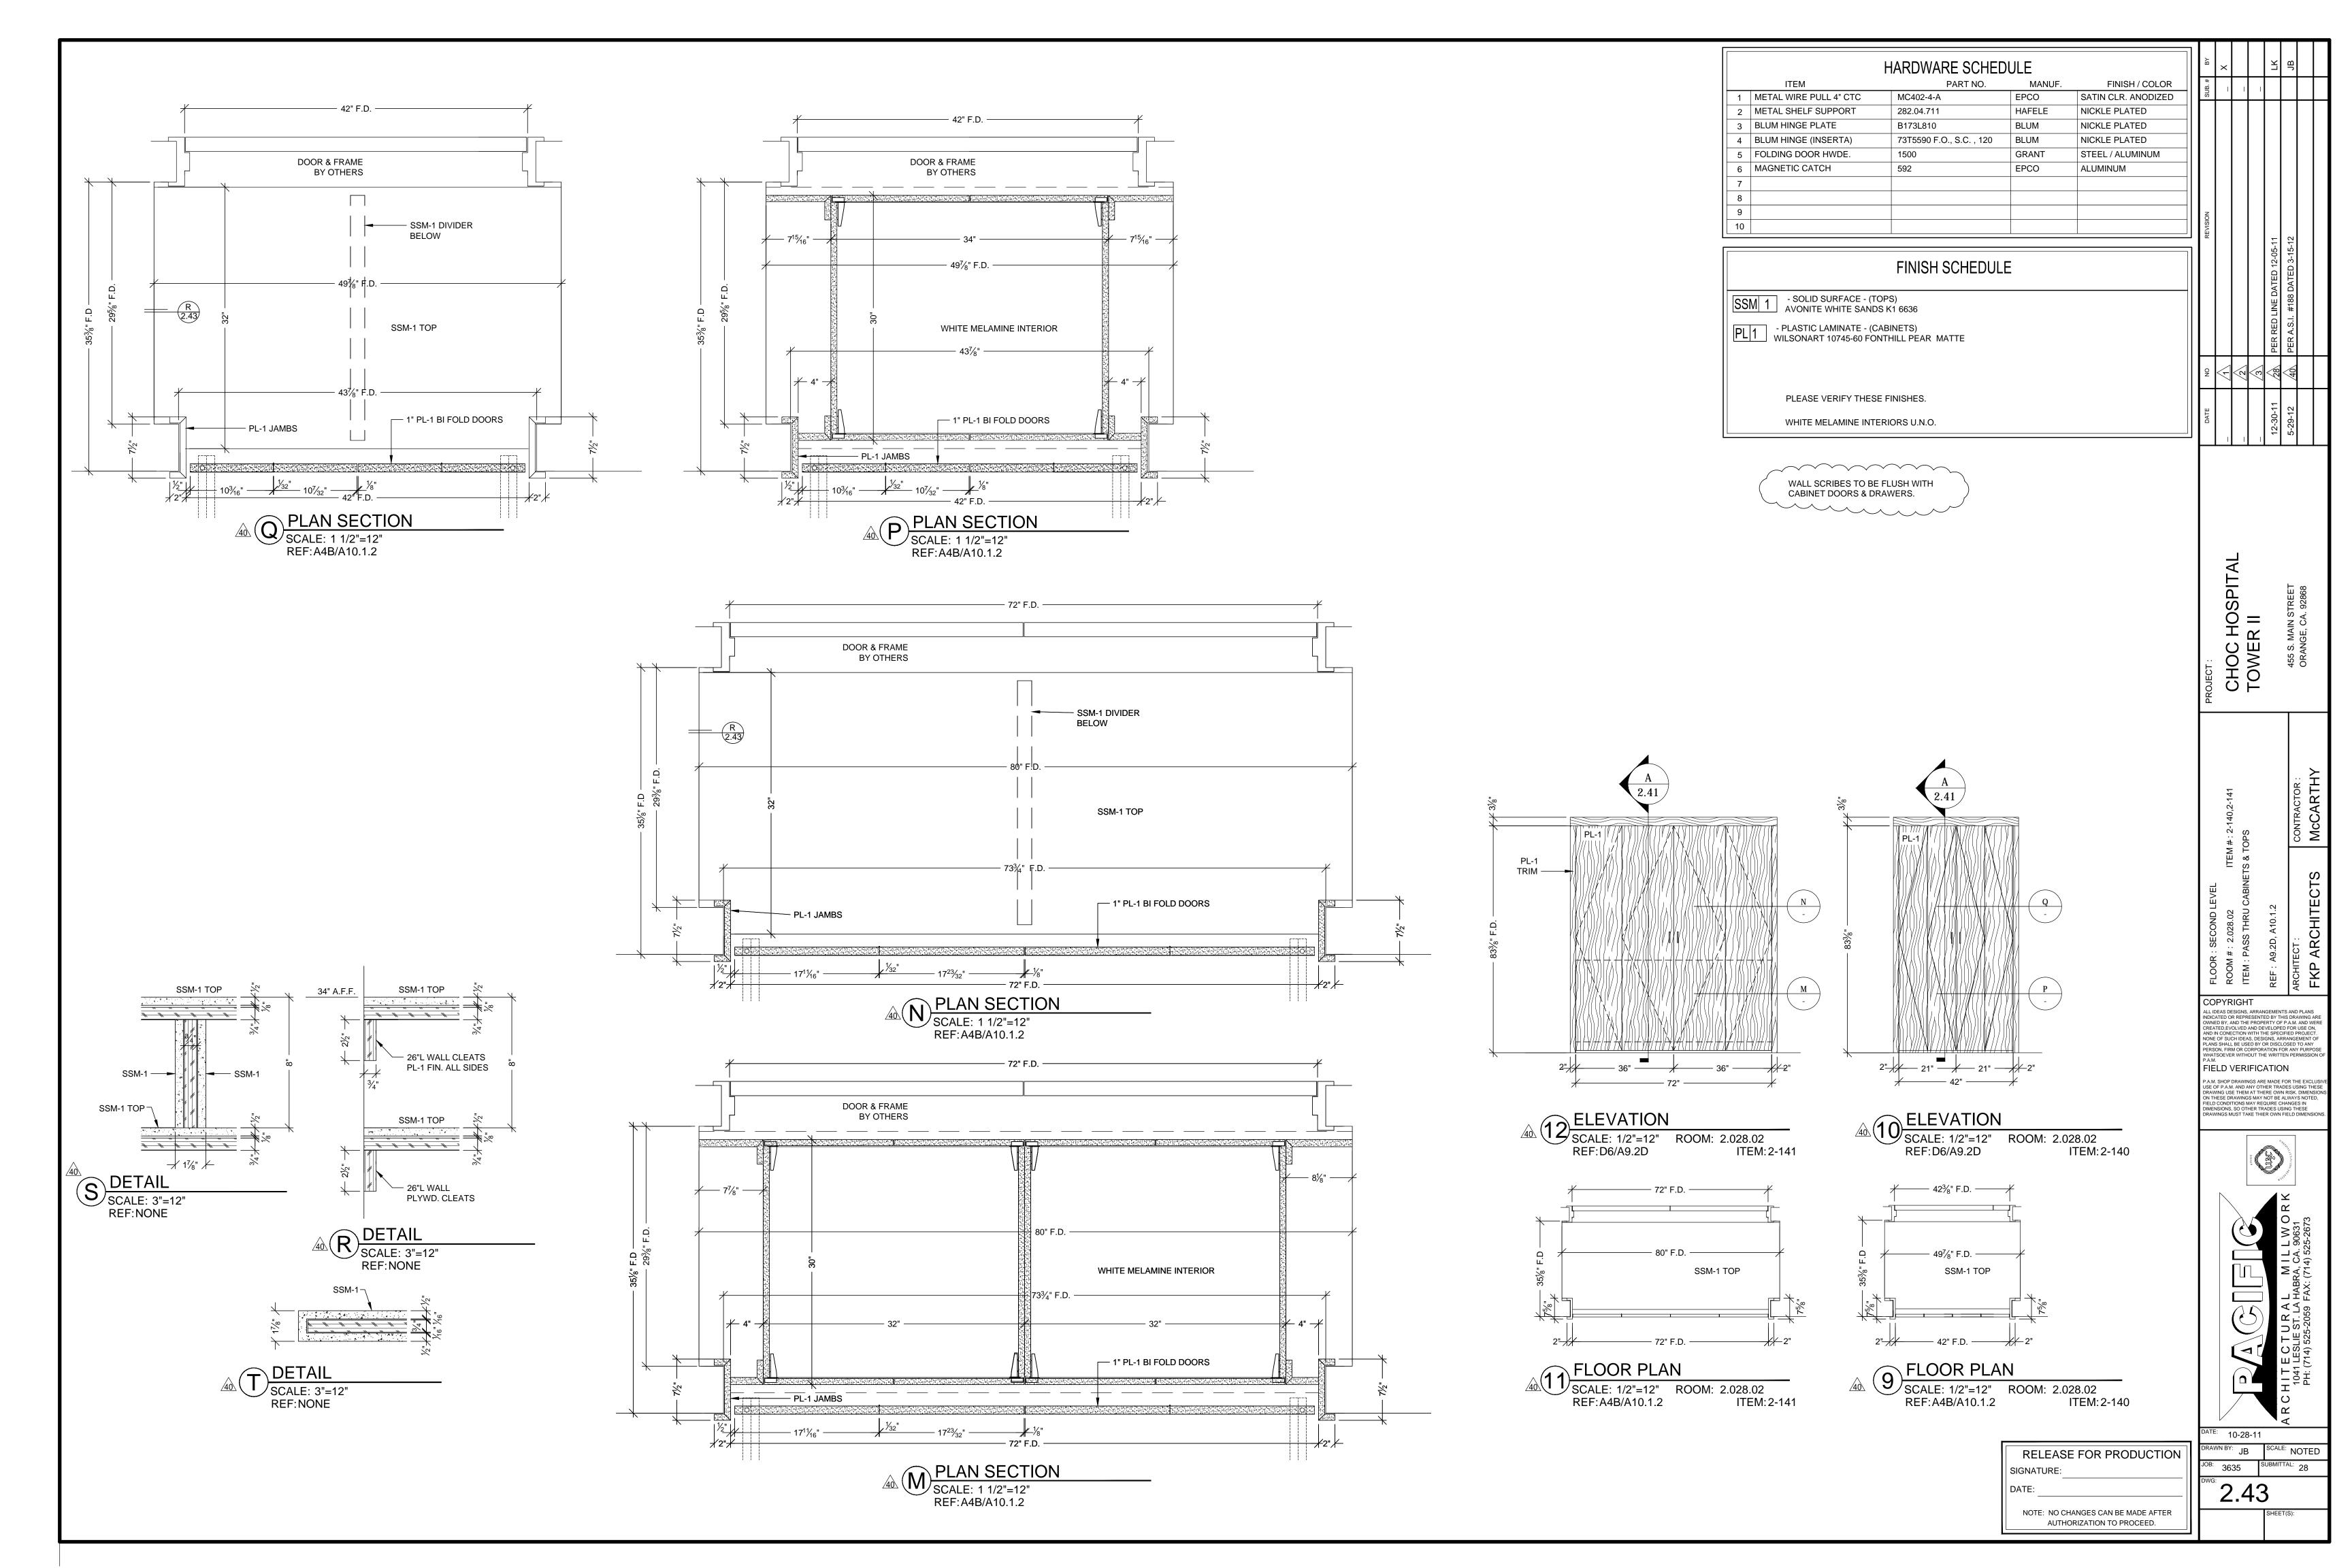

FIELD VERIFICATION

HARDWARE SCHEDULE PART NO. MANUF. ITEM FINISH / COLOR SATIN CLR. ANODIZED 1 METAL WIRE PULL 4" CTC MC402-4-A EPCO 2 BLUM HINGE PLATE B173L810 BLUM NICKLE PLATED 3 BLUM HINGE (INSERTA) 73T5590 F.O., S.C., 120 BLUM NICKLE PLATED