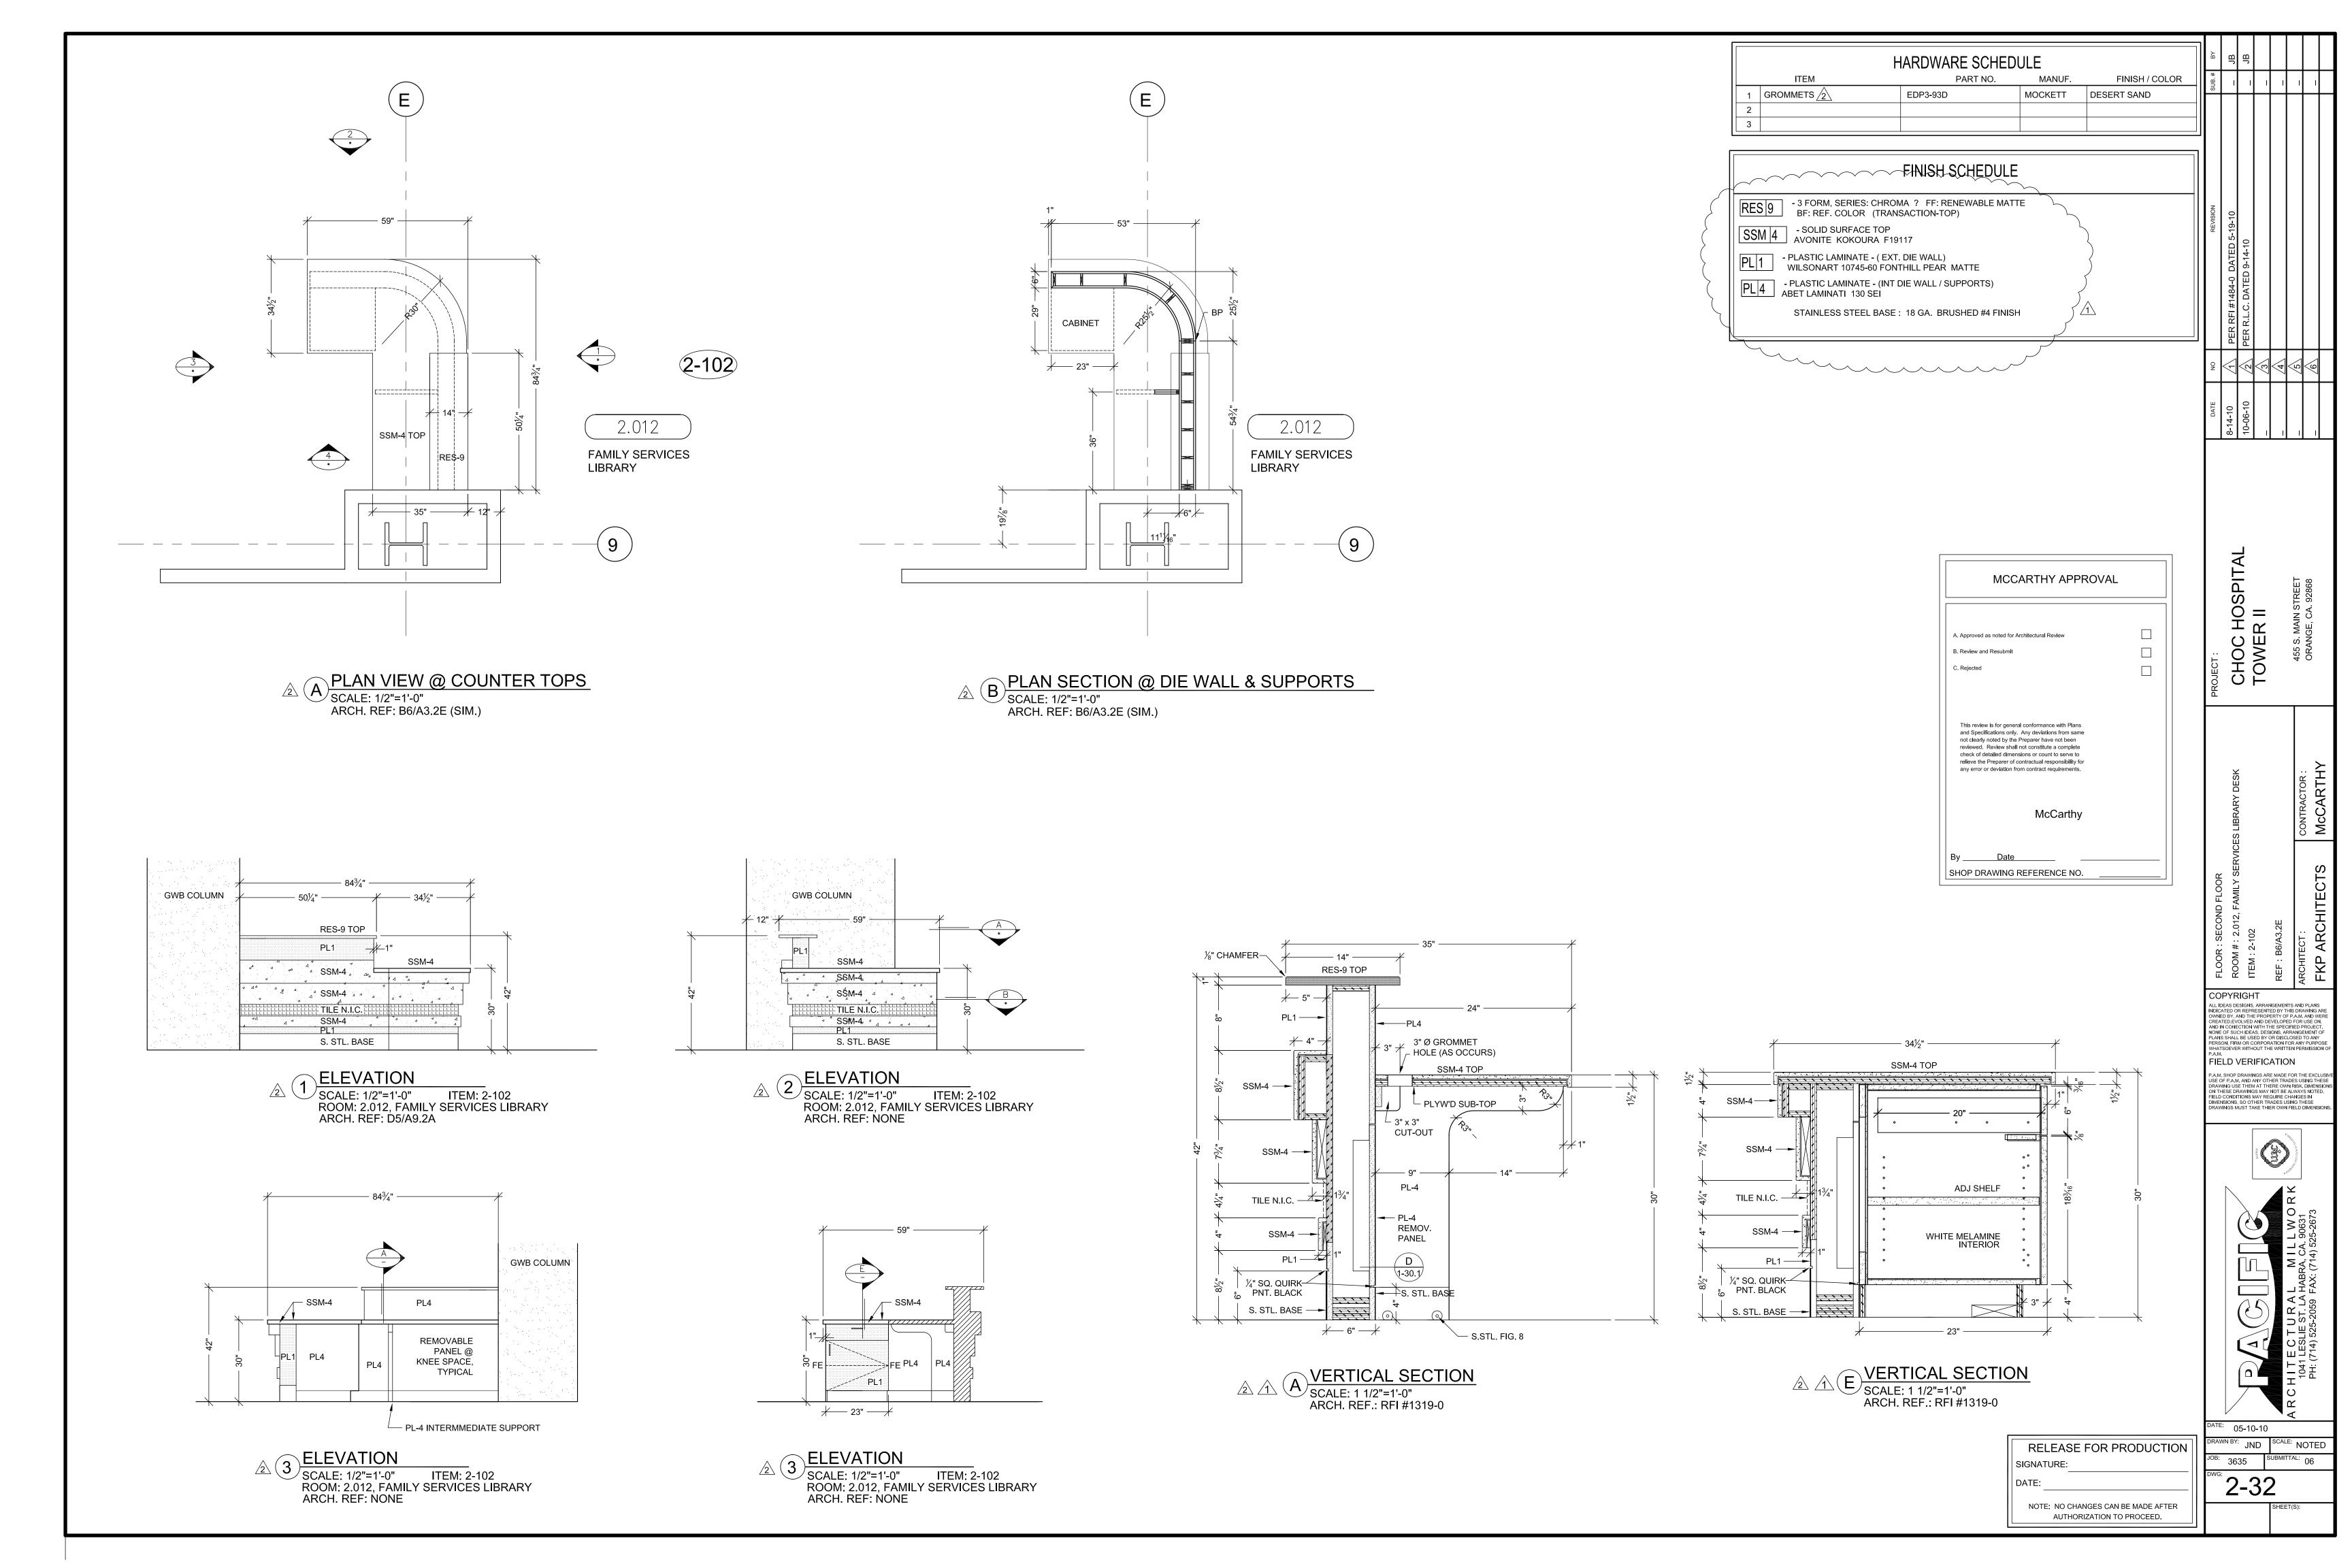

## PLAN VIEW @ COUNTER SCALE: 1/2"=1"-0" ARCH. REF: B6/A3.2H (SIM.)

## FINISH SCHEDULE SSM 1 - SOLID SURFACE TOP AVONITE WHITE SANDS K1 6636 23 SSM 4 - SOLID SURFACE TRIM AVONITE KOKOURA F19117 PLI1 - PLASTIC LAMINATE - ( CABINETS,EXT, DIE WALL) WILSONART 10745-60 FONTHILL PEAR MATTE $\triangle$ STAINLESS STEEL BASE: 18 GA. BRUSHED #4 FINISH