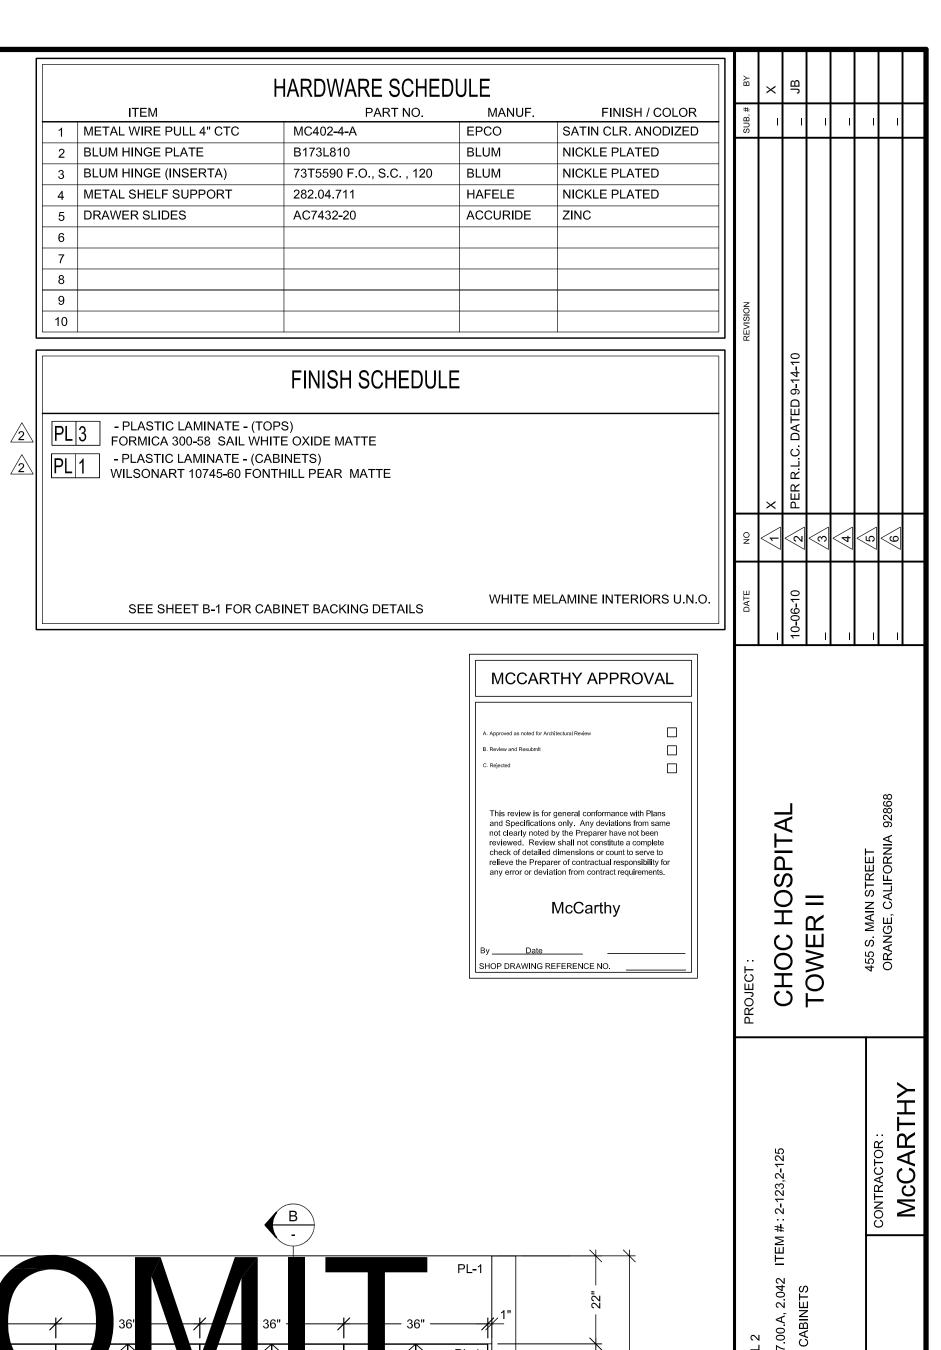

FIELD VERIFICATION

HARDWARE SCHEDULE PART NO. MANUF. ITEM FINISH / COLOR SATIN CLR. ANODIZED 1 METAL WIRE PULL 4" CTC MC402-4-A EPCO 2 BLUM HINGE PLATE B173L810 BLUM NICKLE PLATED 3 BLUM HINGE (INSERTA) 73T5590 F.O., S.C., 120 BLUM NICKLE PLATED