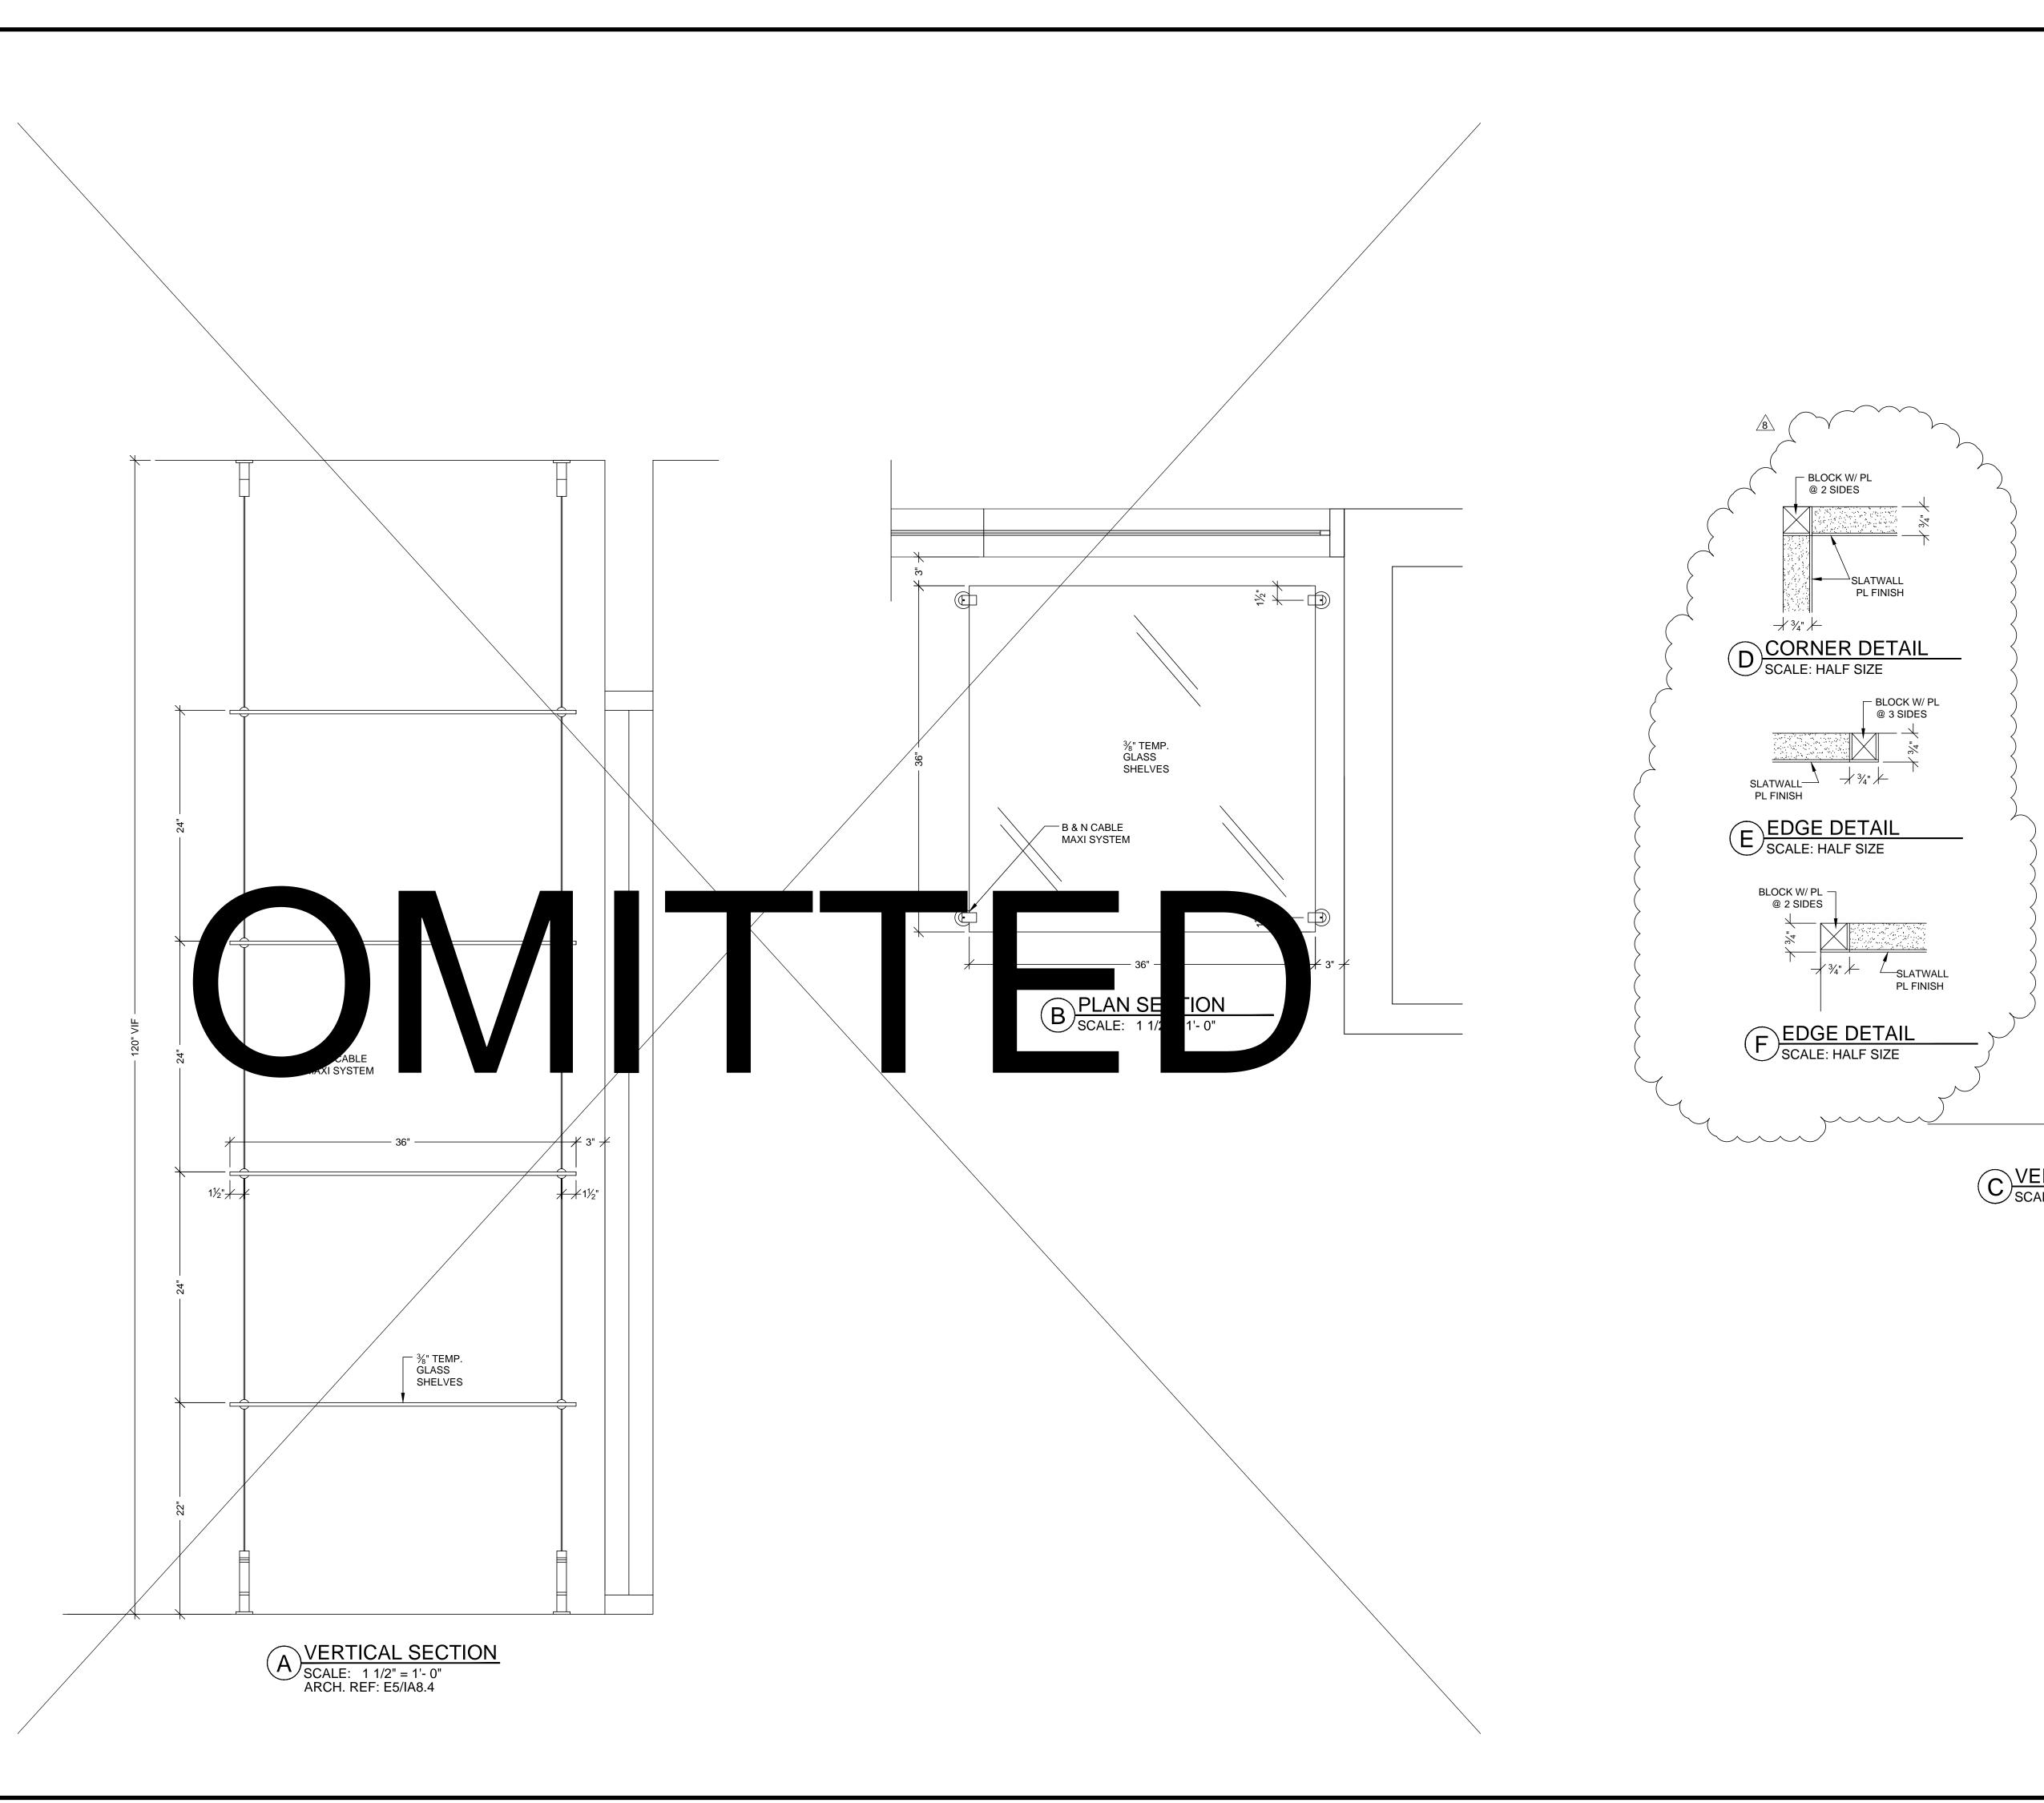

05-10-10 AWN BY: JB SCALE: NOTED

3635

B PLAN SECTION SCALE: 3" = 1'- 0"

ARCH REF: A9.0

5 FLOOR PLAN

A VERTICAL SECTION

SCALE: 1 1/2" = 1'- 0"

ARCH. REF: A2/A11.7

B VERTICAL SECTION
SCALE: 1 1/2" = 1'- 0"
ARCH. REF: A2/A11.7

SCALE: 1/2" = 1'- 0"

ROOM: 2.059 ARCH. REF: A3.2L

TOILET PUBLIC FEMALE

ITEM: 2-132

FLOOR PLAN SCALE: 1/2" = 1'- 0" | ITEM: 2-117 ROOM: 2.026.03.A ARCH. REF: A3.2J VESTIBULE LOCKERS 05-10-10 AWN BY: JB SCALE: NOTED RELEASE FOR PRODUCTION