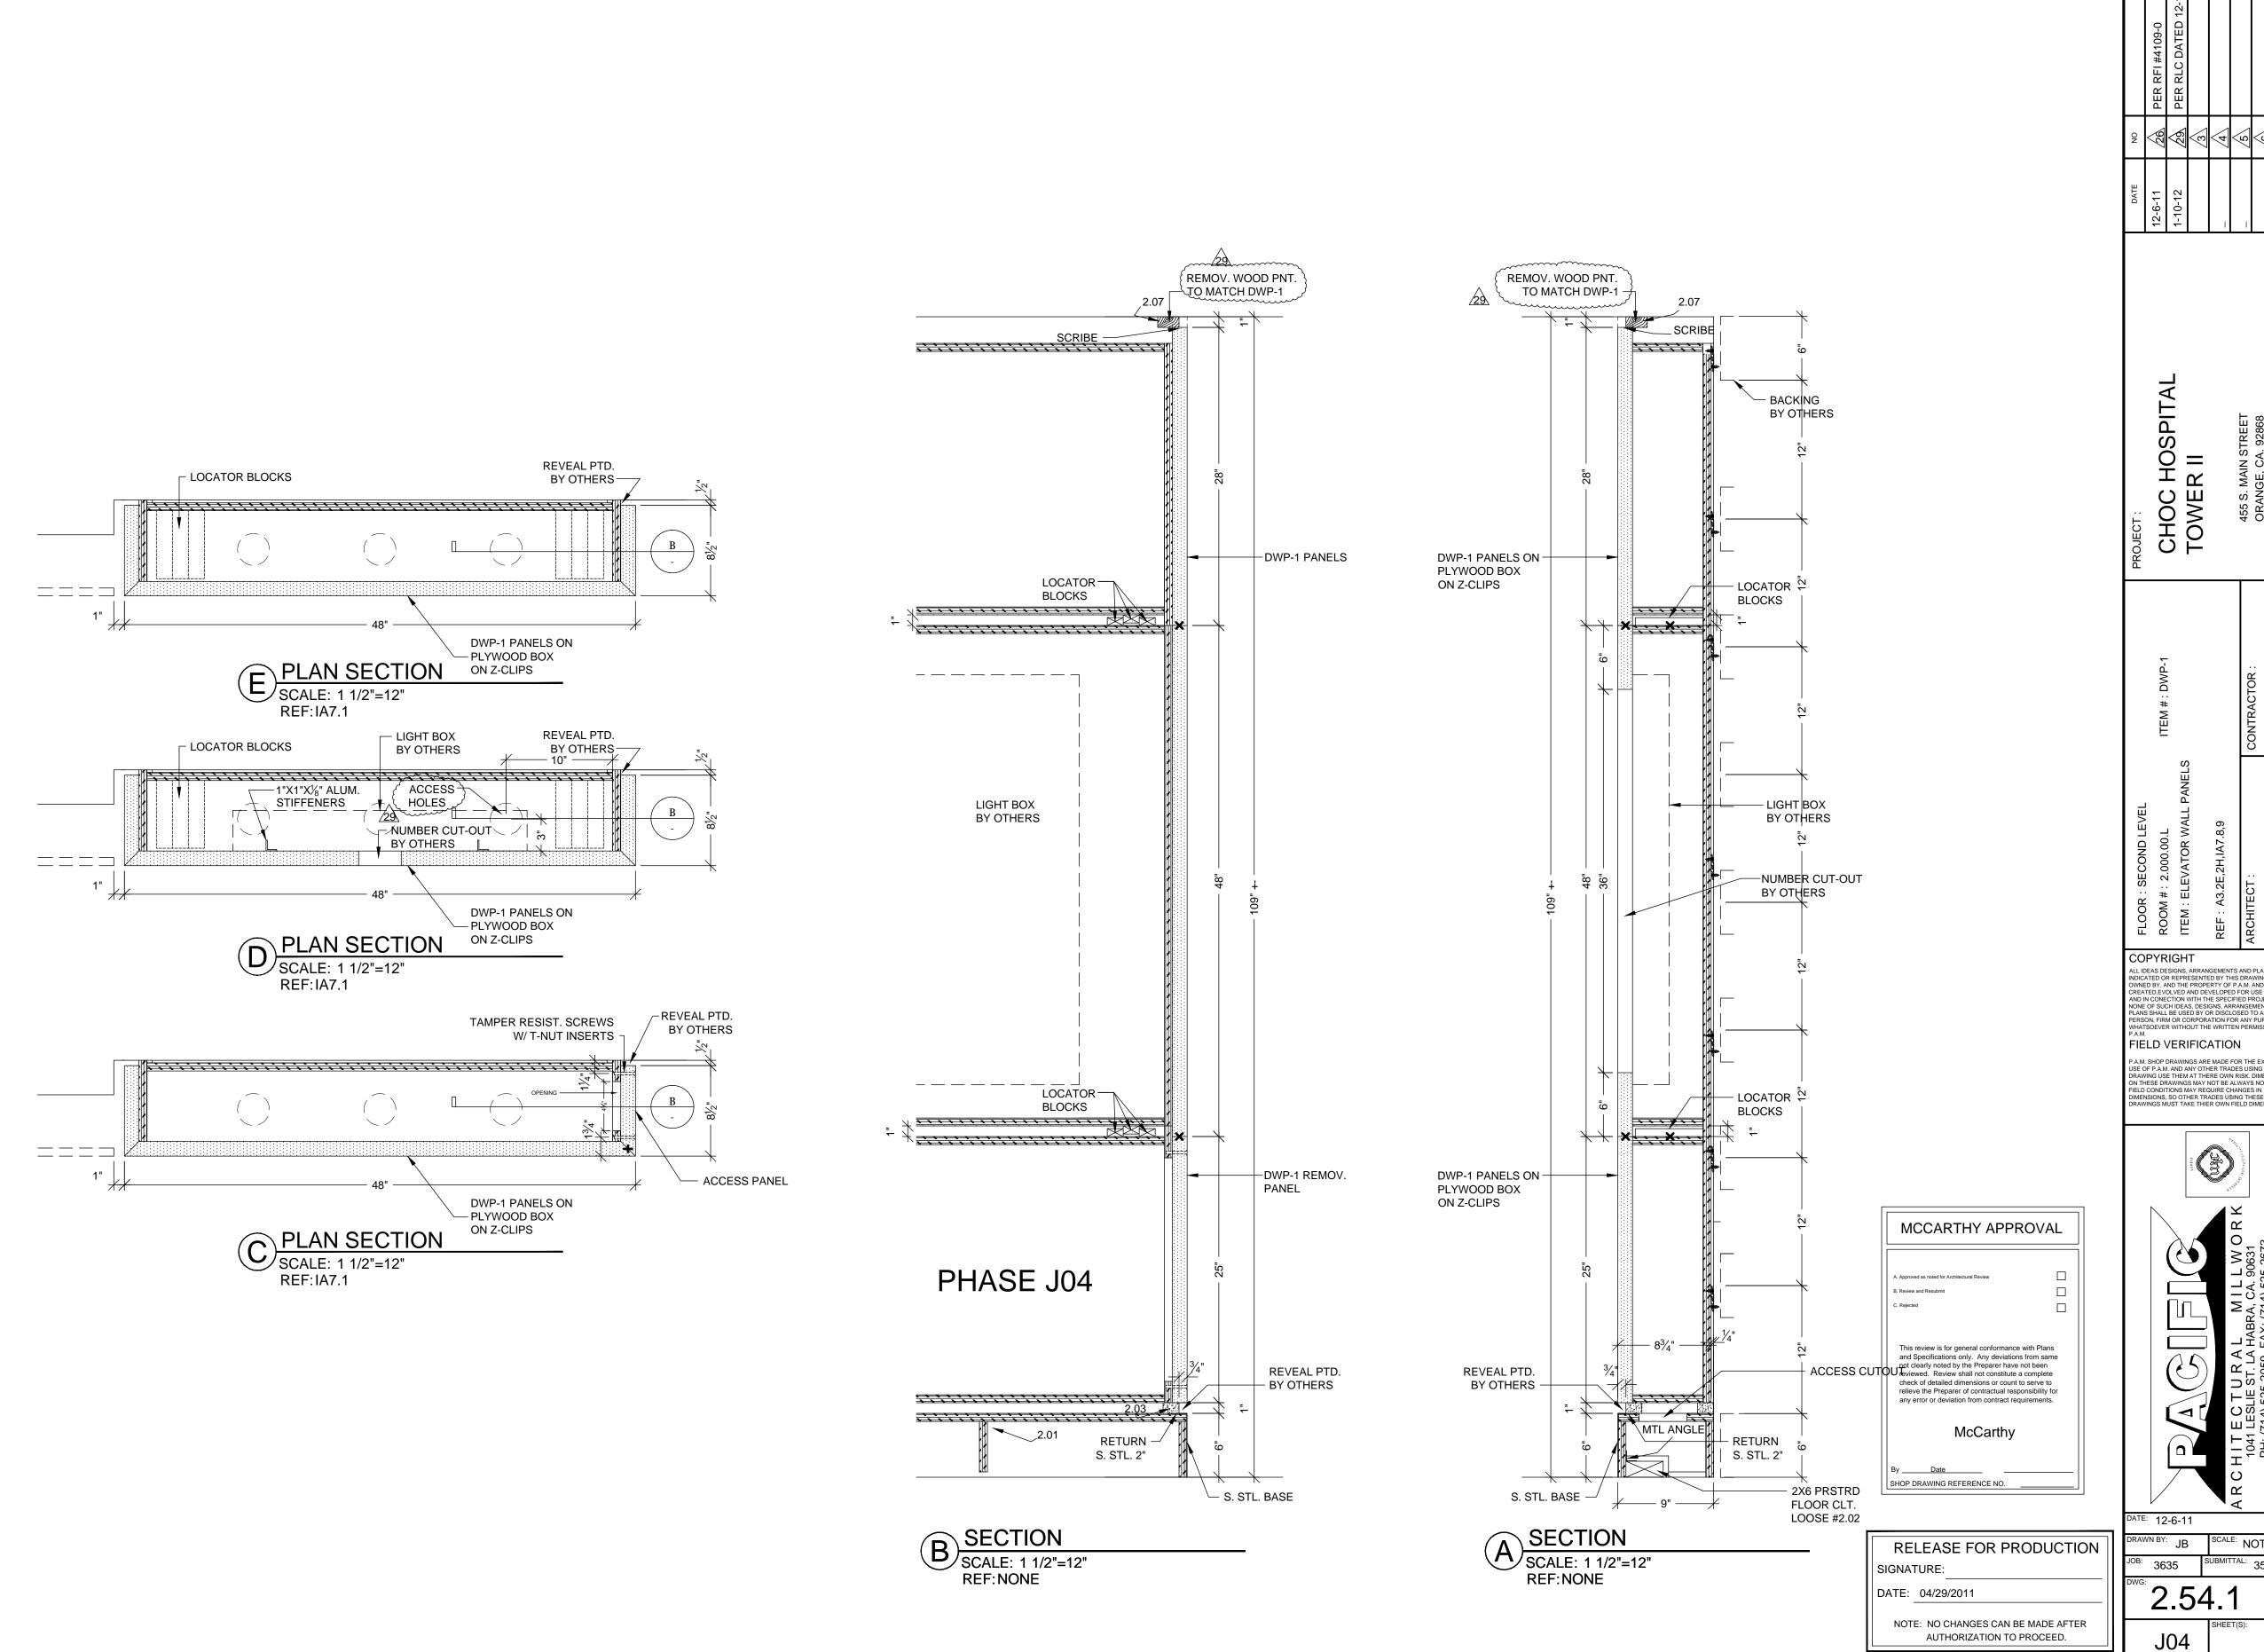

## CHOC HOSPITAL TOWER II

455 S. MAIN STREET ORANGE, CA. 92668
SECOND LEVEL

| ELEVATOR SIZE                                                                                                                                                                                                                                                                                                                                                                                                                                                                                                                                                                                                                                                                                                                                              |                                                                                                                                                                                                                                                                                                                                                                                                                                                                                                                                                                                                                                                                                                                                                                                                                                                                                                                                                                                                                                                                                                                                               |                                                                                                                                                                                                                                                                                                                                                                                                                                                         |                                                                                                                                                                                                                                                                                                                                                                                                                                                                                                                           | SPITAI                                                                                                                                                                                                                                                                                                                                                                                                                                                                                                                                                                                                                                                                                                                                                                                                                                                                                                                                                                                                                                                                                                                                                                                                                                                                                                                                                                                                                                                                                                                                                                                                                                                                                                                                                                                                                                                                                                                                                                                                                                                                                                                         |
|------------------------------------------------------------------------------------------------------------------------------------------------------------------------------------------------------------------------------------------------------------------------------------------------------------------------------------------------------------------------------------------------------------------------------------------------------------------------------------------------------------------------------------------------------------------------------------------------------------------------------------------------------------------------------------------------------------------------------------------------------------|-----------------------------------------------------------------------------------------------------------------------------------------------------------------------------------------------------------------------------------------------------------------------------------------------------------------------------------------------------------------------------------------------------------------------------------------------------------------------------------------------------------------------------------------------------------------------------------------------------------------------------------------------------------------------------------------------------------------------------------------------------------------------------------------------------------------------------------------------------------------------------------------------------------------------------------------------------------------------------------------------------------------------------------------------------------------------------------------------------------------------------------------------|---------------------------------------------------------------------------------------------------------------------------------------------------------------------------------------------------------------------------------------------------------------------------------------------------------------------------------------------------------------------------------------------------------------------------------------------------------|---------------------------------------------------------------------------------------------------------------------------------------------------------------------------------------------------------------------------------------------------------------------------------------------------------------------------------------------------------------------------------------------------------------------------------------------------------------------------------------------------------------------------|--------------------------------------------------------------------------------------------------------------------------------------------------------------------------------------------------------------------------------------------------------------------------------------------------------------------------------------------------------------------------------------------------------------------------------------------------------------------------------------------------------------------------------------------------------------------------------------------------------------------------------------------------------------------------------------------------------------------------------------------------------------------------------------------------------------------------------------------------------------------------------------------------------------------------------------------------------------------------------------------------------------------------------------------------------------------------------------------------------------------------------------------------------------------------------------------------------------------------------------------------------------------------------------------------------------------------------------------------------------------------------------------------------------------------------------------------------------------------------------------------------------------------------------------------------------------------------------------------------------------------------------------------------------------------------------------------------------------------------------------------------------------------------------------------------------------------------------------------------------------------------------------------------------------------------------------------------------------------------------------------------------------------------------------------------------------------------------------------------------------------------|
| COUNTER TOP NOTES                                                                                                                                                                                                                                                                                                                                                                                                                                                                                                                                                                                                                                                                                                                                          | CABINET NOTES                                                                                                                                                                                                                                                                                                                                                                                                                                                                                                                                                                                                                                                                                                                                                                                                                                                                                                                                                                                                                                                                                                                                 | GENERAL NOTES                                                                                                                                                                                                                                                                                                                                                                                                                                           | DRAWING SHEET INDEX                                                                                                                                                                                                                                                                                                                                                                                                                                                                                                       | CHOC HO TOWER II                                                                                                                                                                                                                                                                                                                                                                                                                                                                                                                                                                                                                                                                                                                                                                                                                                                                                                                                                                                                                                                                                                                                                                                                                                                                                                                                                                                                                                                                                                                                                                                                                                                                                                                                                                                                                                                                                                                                                                                                                                                                                                               |
| LAMINATE PLASTIC TOPS:  1. GRADE: W.I. CUSTOM GRADE  2. CORE @ TOPS WITH SINKS: 3/4" PARTICLE BOARD BOISE EVERGREEN MR (NAUF)  3. CORE @ TOPS W/O SINKS: 3/4" PARTICLE BOARD BOISE EVERGREEN (NAUF)  4. FRONT EDGE: PLASTIC LAMINATE.  5. TOP OF SPLASH: SQUARE  6. SPLASH: 4" HIGH SQUARE BUTT (WHERE OCCURS)  7. (NAUF) = (NO ADDED UREA FORMALHYDE)  SOLID SURFACE / EPOXY RESIN TOPS:  1. SOLID SURFACE GRADE: W.I. CUSTOM GRADE  2. EPOXY RESIN GRADE: W.I. PREMIUM GRADE  3. 1/2" MATERIAL TYPICAL.  4. SUB-TOP: 3/4" F.R. PLYWOOD EXT. GRADE (NAUF)  5. (NAUF) = (NO ADDED UREA FORMALHYDE)  STAINLESS STEEL TOPS:  1. 16 GA. STAINLESS STEEL W/ #4 FINISH  2. SUB-TOP: 3/4" F.R. PLYWOOD EXT. GRADE (NAUF)  3. (NAUF) = (NO ADDED UREA FORMALHYDE) | LAMINATE PLASTIC CASEWORK:  1. GRADE: W.I. CUSTOM GRADE 2. CONSTRUCTION - STYLE "A" TYPE(1) FLUSH OVERLAY 3. EXTERIOR: LAMINATE PLASTIC 4. INTERIOR: WHITE MELAMINE U.N.O. 6. CORE: 3/4" PARTICLE BOARD 7. CASE EDGES: MATCHING 1MM PVC 8. BACKS: 3/8" PARTICLE BOARD 9. BASE CABINET TOPS TO BE 3/4" FULL TOPS. 10. SHELVES TO BE 3/4" PART. BD.UP TO 32"L 1" ABOVE 32"L. LEADING EDGE TO HAVE 1MM PVC TO MATCH EXT. COLOR. 11. ALL UPPER CABT. TOPS & BOTTOMS TO BE 1" THICK. 12. DOOR & DRAWER FRONTS: 3/4" PARTICLE BOARD 13. DOOR & DRAWER EDGING: MATCHING 3MM PVC ACID RESIST OUTSIDE CORNERS TO HAVE 1/8" RADIUS. 14. DRAWER SUB FRONTS, SIDES & BACKS TO BE 1/2" WHITE MELAMINE P.B. PANELS. DADO SIDES TO RECEIVE FRNT & BACK GLUED & PINNED TOGETHER. 15. DRAWER BOTTOM: 1/4" WHITE MELMINE P.B. LET IN TO SUB-FRONT, SIDES & BACK. 16. ALL DRAWERS TO HAVE A 1/4" WHITE MELMINE P.B. DUST PANEL ABOVE EXCEPT AT A COUNTERTOP. 17. ALL CABINET TOEKICKS TO BE 3/4" TREATED EXT. PLYWD. 18. ALL PARTICLE BOARD TO BE BOISE EVERGREEN. (NO ADDED UREA FORMALHYDE) 19. ALL WALL SCRIBE PIECES TO BE FLUSH W/ CABINET DOORS & DRAWERS. | 1. G.C. TO PROVIDE ALL BACKING AS REQUIRED 2. G.C. TO PROVIDE ALL STRUCTURAL SUPPORTS WHERE REQUIRED AND NOTED U.N.O. 3. ALL PLUMBING BY OTHERS. G.C. TO COORDINATE 4. ALL ELECTRICAL BY OTHERS. G.C. TO COORDINATE 5. ALL DIMENSIONS TO VERIFIED 6. FILLING OF ALL NAIL HOLES AND SCREW HOLES IS BY OTHERS ON PAINT GRADE MATERIAL 7. ALL RAW MATERIAL TO BE PRIMED AND FINISHED BY OTHERS 8. CAULKING OF PAINT GRADE MOULDING TO DRYWALL IS BY OTHERS | TEM                                                                                                                                                                                                                                                                                                                                                                                                                                                                                                                       | COPYRIGHT  ALL IDEAS DESIGNS, ARRANGEMENTS AN INDICATED OR REPRESENTED BY THIS DIA OWNED BY, AND THE PROPERTY OF THE PARTY |
| WALL PANEL NOTES                                                                                                                                                                                                                                                                                                                                                                                                                                                                                                                                                                                                                                                                                                                                           | ABBREVIATIONS                                                                                                                                                                                                                                                                                                                                                                                                                                                                                                                                                                                                                                                                                                                                                                                                                                                                                                                                                                                                                                                                                                                                 | SYMBOLS                                                                                                                                                                                                                                                                                                                                                                                                                                                 | 230   WD. WALL PANELS, CABINETS   1-18                                                                                                                                                                                                                                                                                                                                                                                                                                                                                    | ON THESE DRAWINGS MAY NOT BE ALW<br>FIELD CONDITIONS MAY REQUIRE CHANG<br>DIMENSIONS, SO OTHER TRADES USING<br>DRAWINGS MUST TAKE THIER OWN FIELD                                                                                                                                                                                                                                                                                                                                                                                                                                                                                                                                                                                                                                                                                                                                                                                                                                                                                                                                                                                                                                                                                                                                                                                                                                                                                                                                                                                                                                                                                                                                                                                                                                                                                                                                                                                                                                                                                                                                                                              |
| STAINLESS STEEL WALL PANELS @ RADIO LOLIPOP  1. CHEMETAL #710 BRUSHED STAINLESS STEEL 2. CORE: 1/2" RIRE RATED PLYWOOD NO ADDED UREA FORMALDEHYDE.                                                                                                                                                                                                                                                                                                                                                                                                                                                                                                                                                                                                         | BO - BY OTHERS  CL - CENTER LINE  FD - FIELD DIMENSIONS  FE - FINISHED END  HT - HEIGHT  NIC - NOT IN CONTRACT  OPP - OPPOSITE                                                                                                                                                                                                                                                                                                                                                                                                                                                                                                                                                                                                                                                                                                                                                                                                                                                                                                                                                                                                                |                                                                                                                                                                                                                                                                                                                                                                                                                                                         | 2.012 FAMILY SERVICES DESK 2.32  2.037.00 A ADMIN. RECEPTION DESK 2.33  2.041.00 BOOTHS & CABINET PUBLIC DINING AREA 2.34.1  2.041.00 BANQUETTE & WALL 2.35  2.041.00 B MAD DINING / SERVING 2.35.1  2.041.00 B BANQUETTE & WALL DINING / SERVING 2.35.2  2.041.00 B BANQUETTE & WALL MD DINING / SERVING 2.35.2  2.041.00 B BANQUETTE & TOP MD DINING / SERVING 2.36.1  2.041.00 B GLATWALL & GLASS SHELVES (2.37.1)  2.041.00 C GLATWALL & GLASS SHELVES (2.37.1)  2.050.00 C ROOF TERRACE / EMPLOYEE DINING 2.38.1 - 3 | RAL MILLWORK                                                                                                                                                                                                                                                                                                                                                                                                                                                                                                                                                                                                                                                                                                                                                                                                                                                                                                                                                                                                                                                                                                                                                                                                                                                                                                                                                                                                                                                                                                                                                                                                                                                                                                                                                                                                                                                                                                                                                                                                                                                                                                                   |
|                                                                                                                                                                                                                                                                                                                                                                                                                                                                                                                                                                                                                                                                                                                                                            | PL - PLASTIC LAMINATE  PT - PAINT  SIM - SIMILAR  TBD - TO BE DETERMINED  TYP - TYPICAL  WD - SOLID WOOD OR VENEER  UNO - UNLESS NOTED OTHERWISE  VIF - VERIFY IN FIELD                                                                                                                                                                                                                                                                                                                                                                                                                                                                                                                                                                                                                                                                                                                                                                                                                                                                                                                                                                       |                                                                                                                                                                                                                                                                                                                                                                                                                                                         | FINISH SCHEDULE  SEE INDIVIDUAL SHEETS                                                                                                                                                                                                                                                                                                                                                                                                                                                                                    | DATE: 05-10-10  DRAWN BY: JB SCALE: NO  JOB: 3635  DWG:  COVE                                                                                                                                                                                                                                                                                                                                                                                                                                                                                                                                                                                                                                                                                                                                                                                                                                                                                                                                                                                                                                                                                                                                                                                                                                                                                                                                                                                                                                                                                                                                                                                                                                                                                                                                                                                                                                                                                                                                                                                                                                                                  |