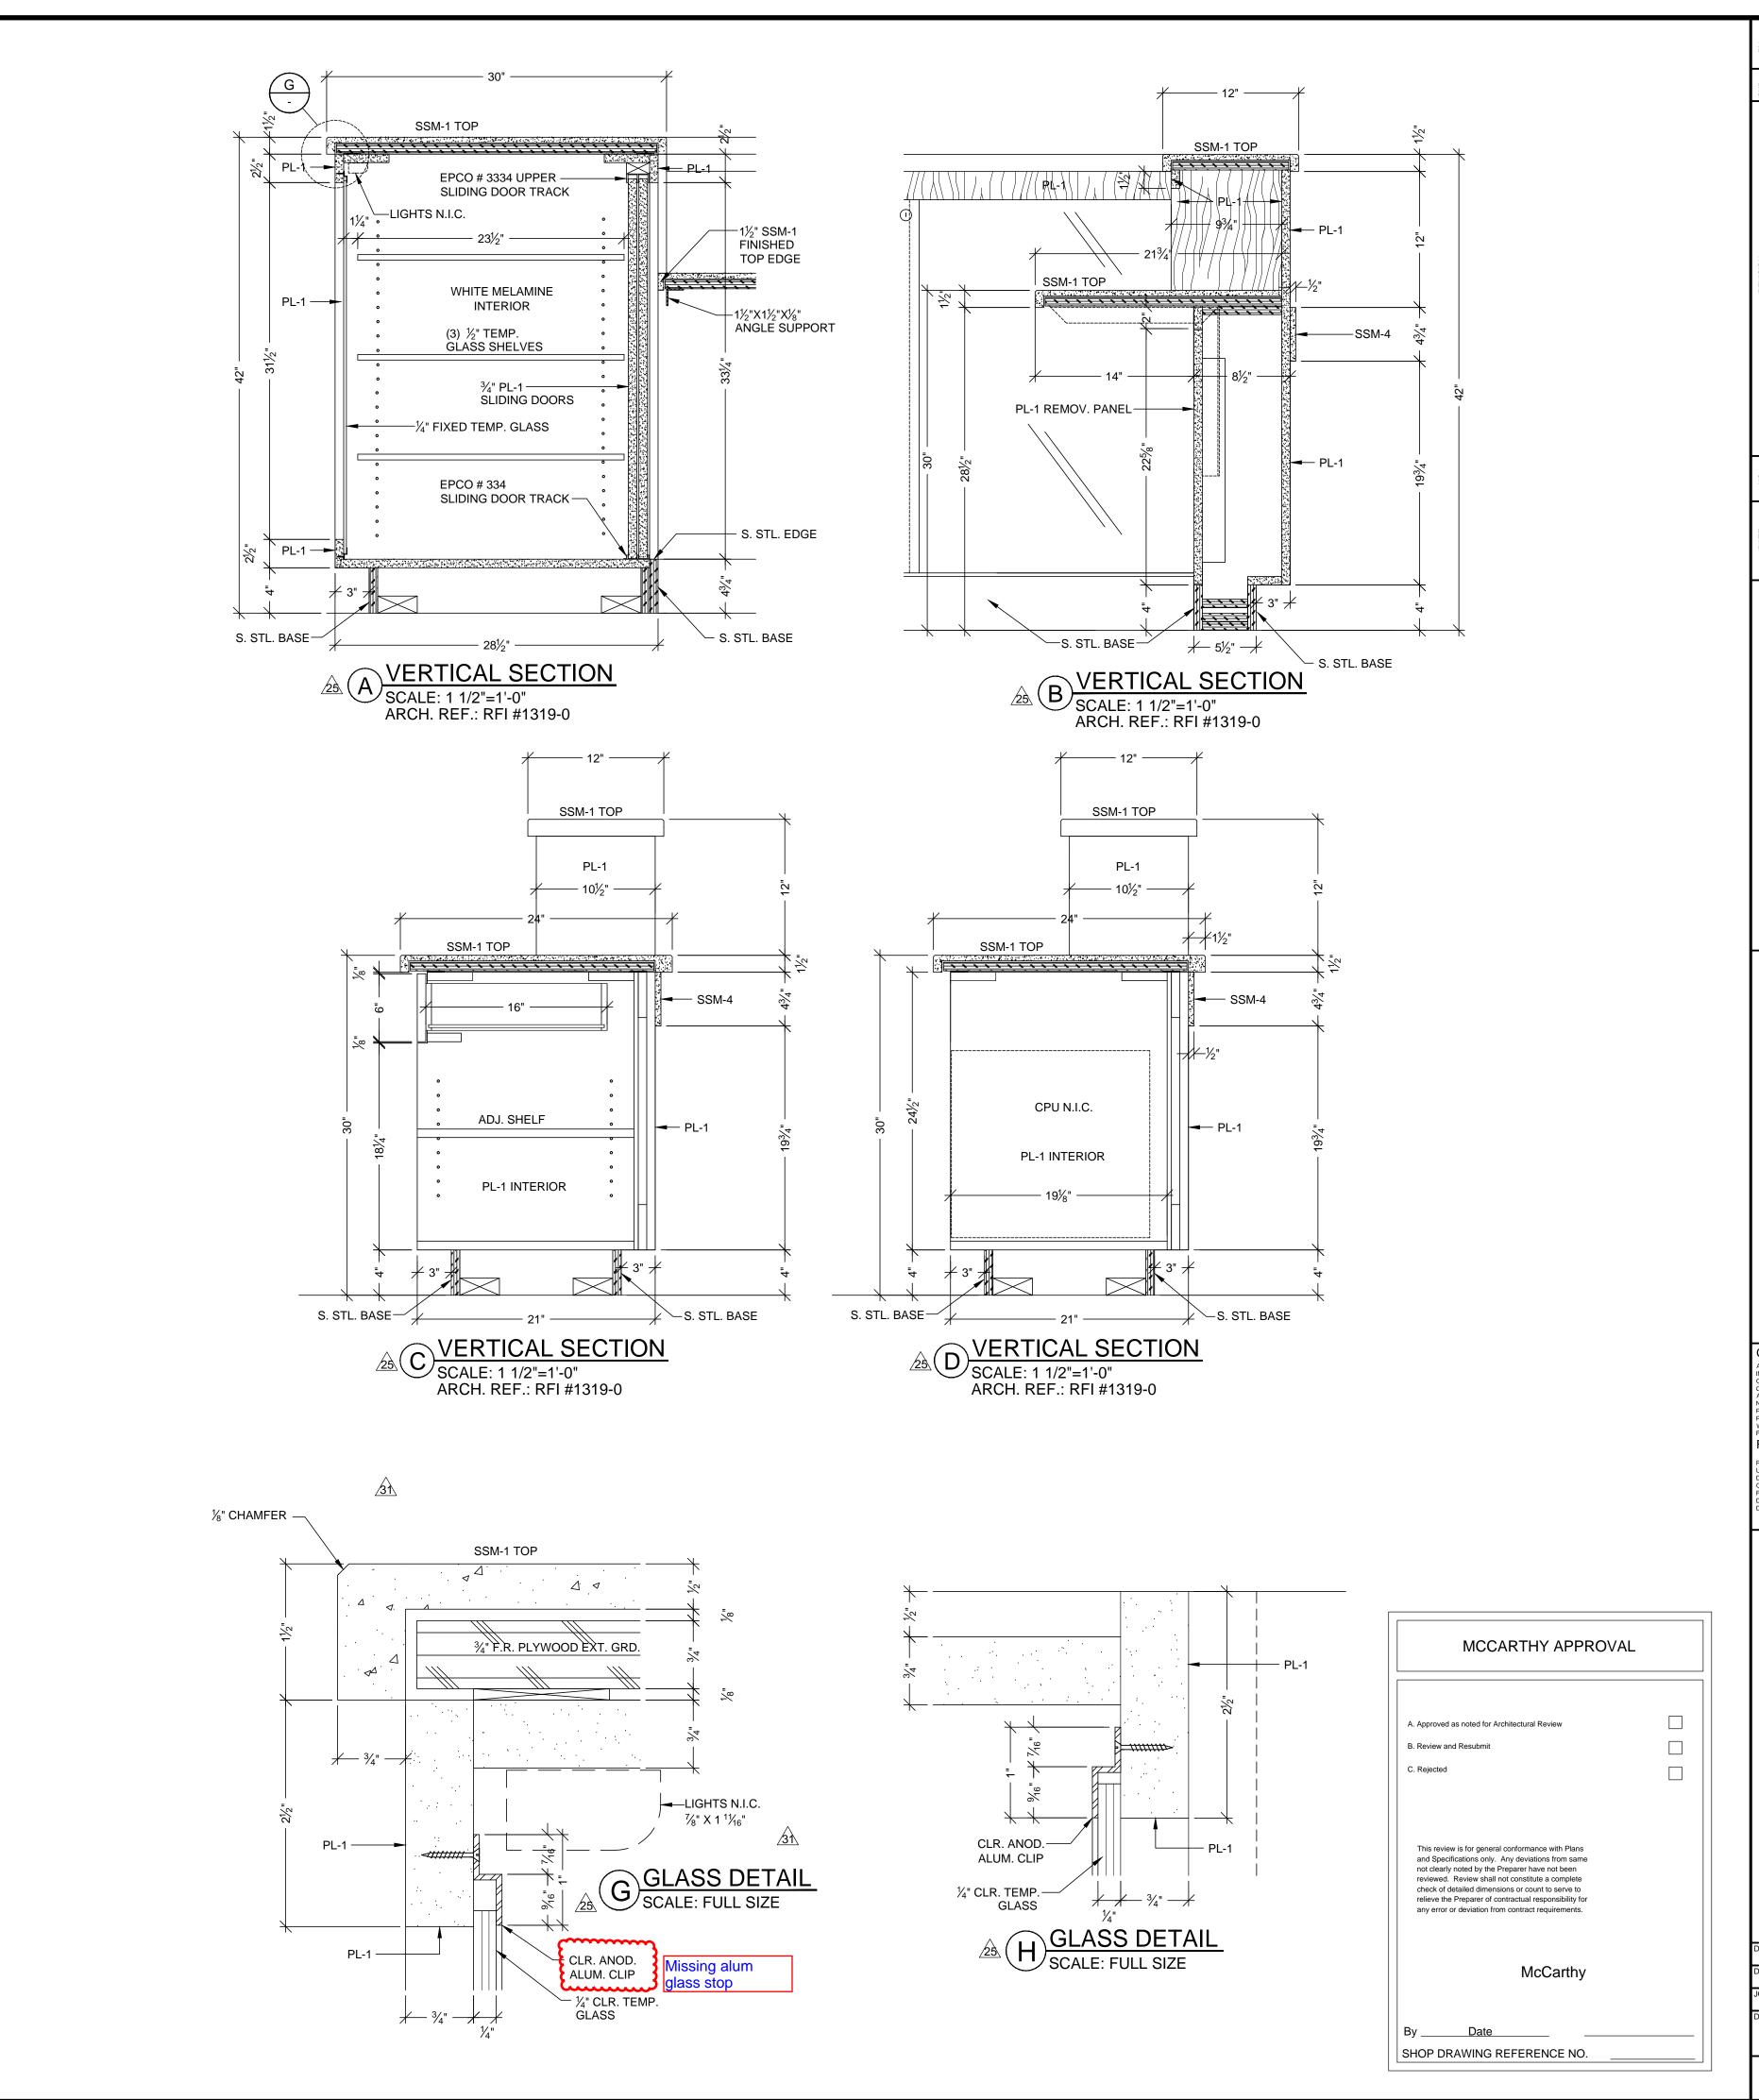

## FINISH SCHEDULE SSM 1 - SOLID SURFACE TOP AVONITE WHITE SANDS K1 6636 23 SSM 4 - SOLID SURFACE TRIM AVONITE KOKOURA F19117 PLI1 - PLASTIC LAMINATE - ( CABINETS,EXT, DIE WALL) WILSONART 10745-60 FONTHILL PEAR MATTE $\triangle$ STAINLESS STEEL BASE: 18 GA. BRUSHED #4 FINISH