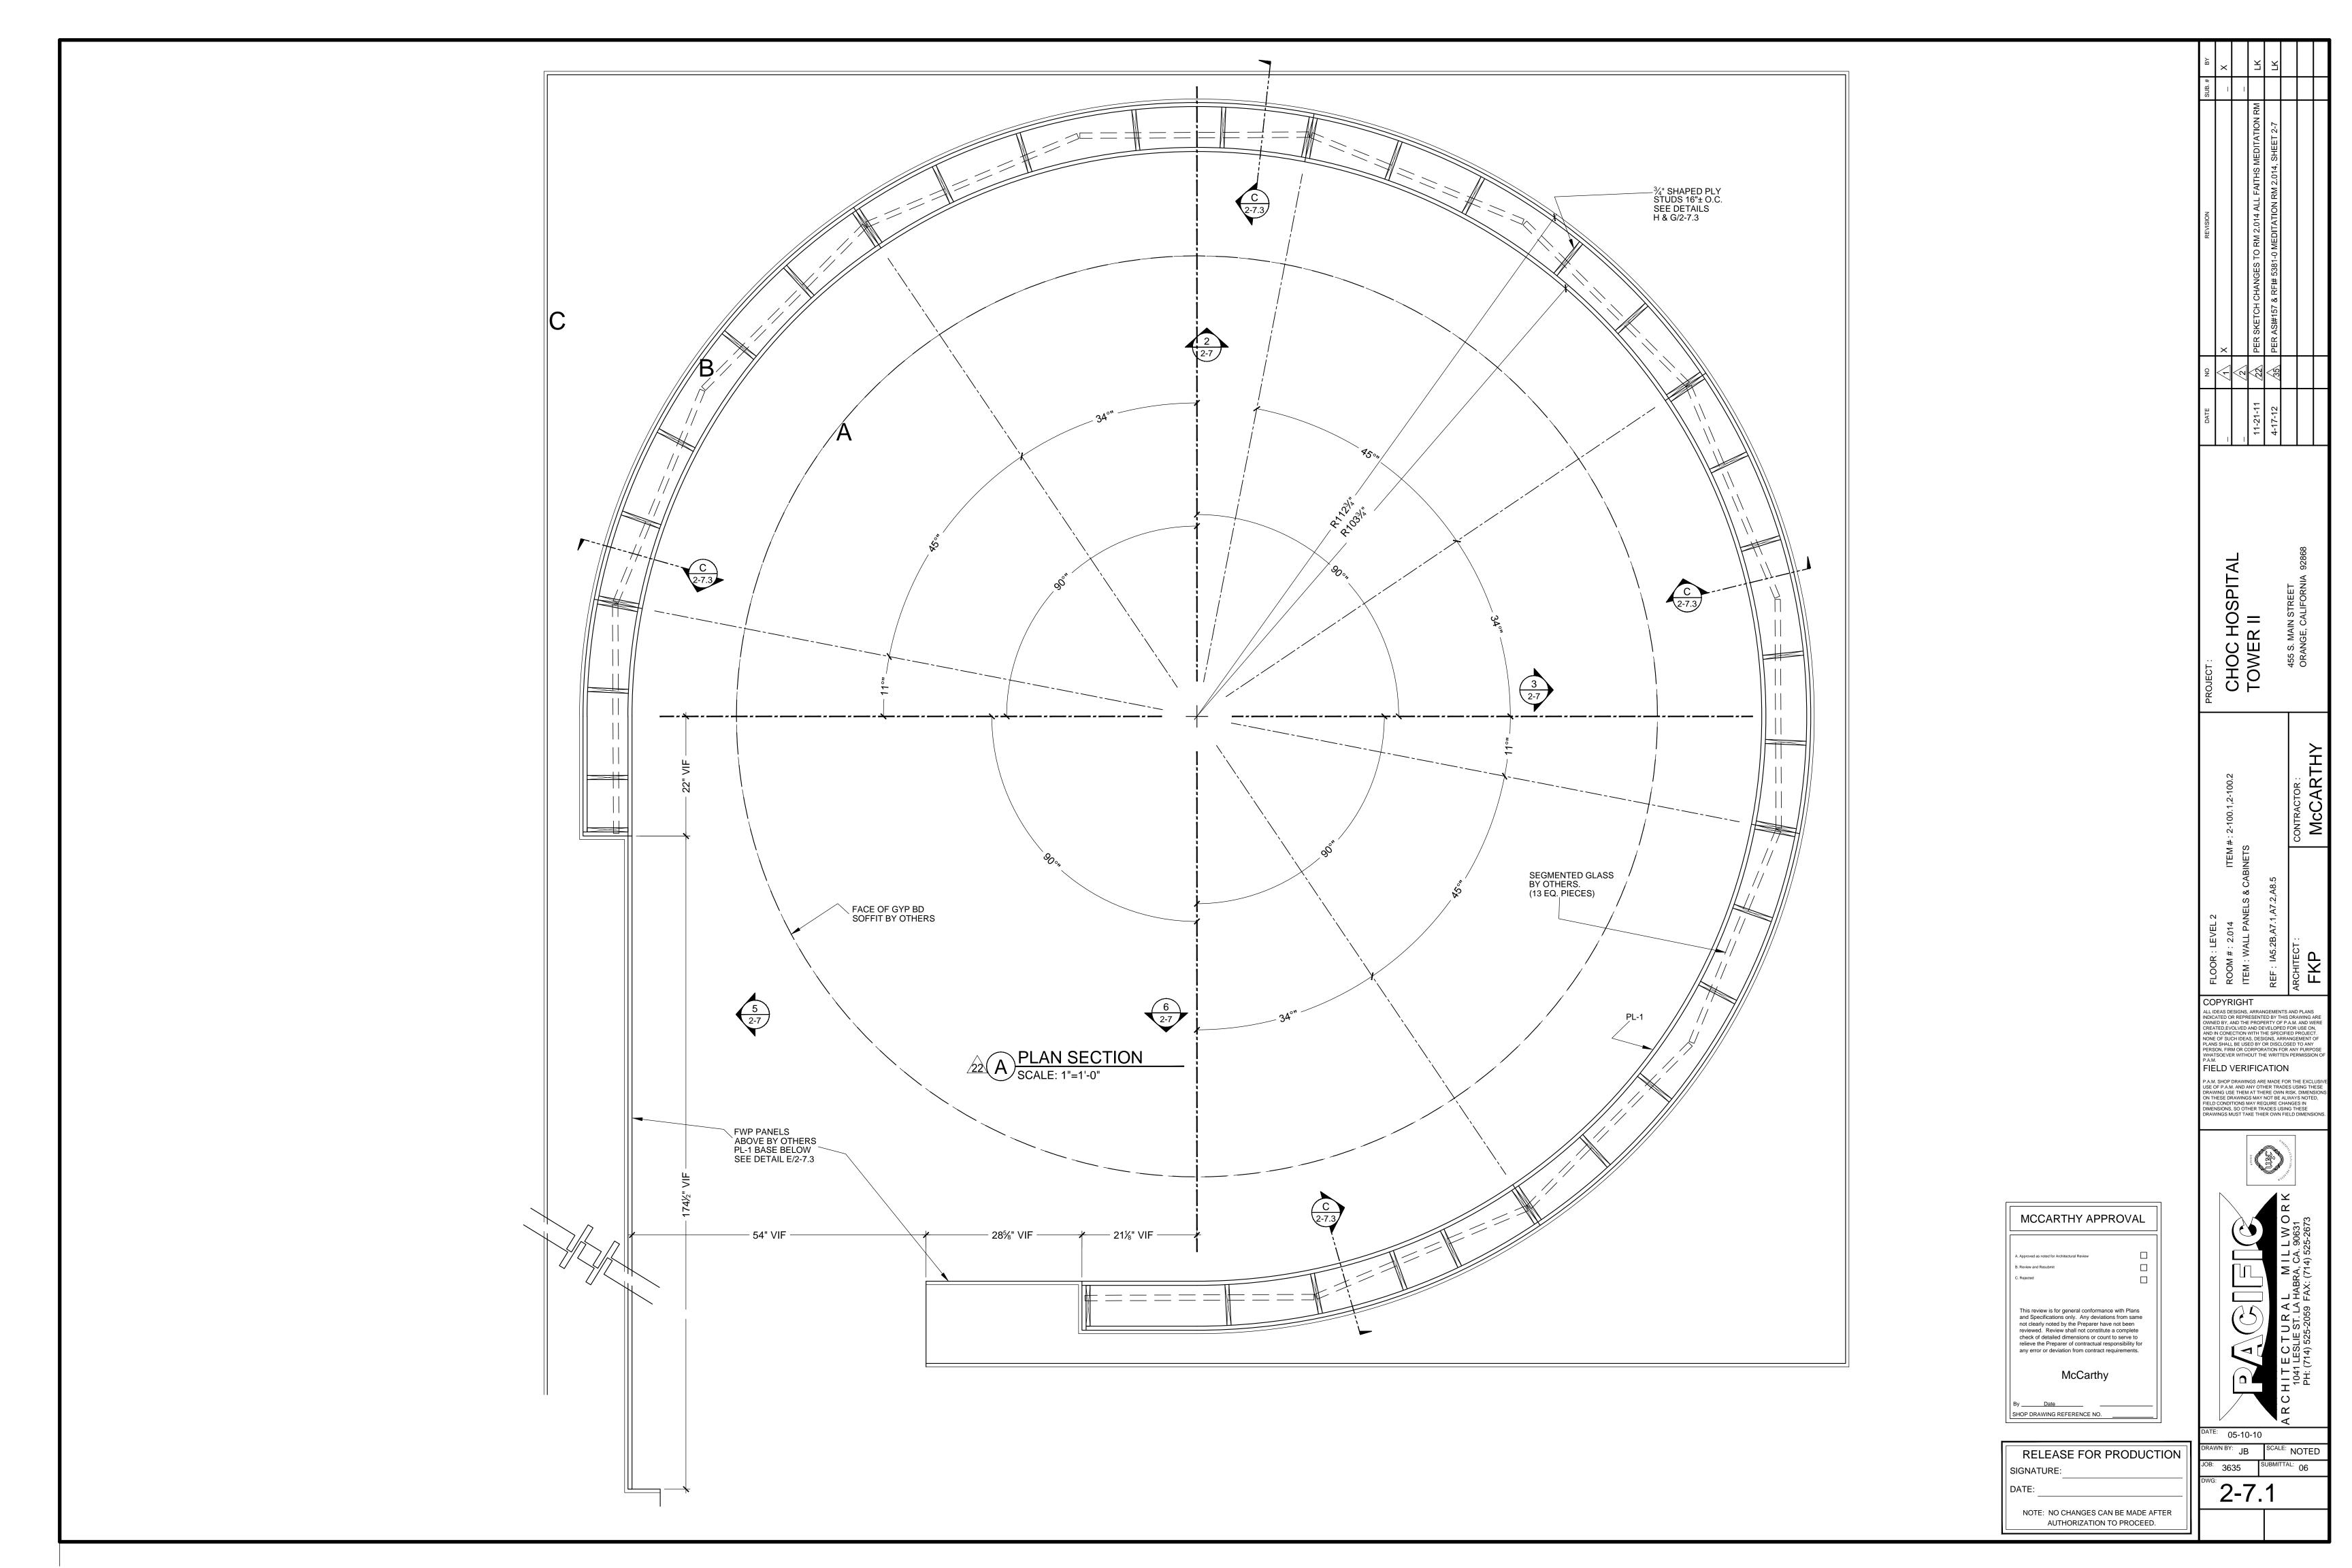

| ITEM #: 2-100.1,2-100.2                                                                                                                                                                                                                                                                  |                               |                            | CONTRACTOR: | McCARTHY |  |  |
|------------------------------------------------------------------------------------------------------------------------------------------------------------------------------------------------------------------------------------------------------------------------------------------|-------------------------------|----------------------------|-------------|----------|--|--|
| ROOM #: 2.014 ITEM                                                                                                                                                                                                                                                                       | ITEM : WALL PANELS & CABINETS | REF: IA5.2B,A7.1,A7.2,A8.5 | ARCHITECT : | FKP      |  |  |
| RIGHT                                                                                                                                                                                                                                                                                    |                               |                            |             |          |  |  |
| DESIGNS, ARRANGEMENTS AND PLANS OR REPRESENTED BY THIS DRAWING ARE , AND THE PROPERTY OF P.A.M. AND WERE EVOLVED AND DEVELOPED FOR USE ON, NECTION WITH THE SPECIFIED PROJECT. SUCH IDEAS, DESIGNS, ARRANGEMENT OF ALL BE USED BY OR DISCLOSED TO ANY IRM OR CORPORATION FOR ANY PURPOSE |                               |                            |             |          |  |  |