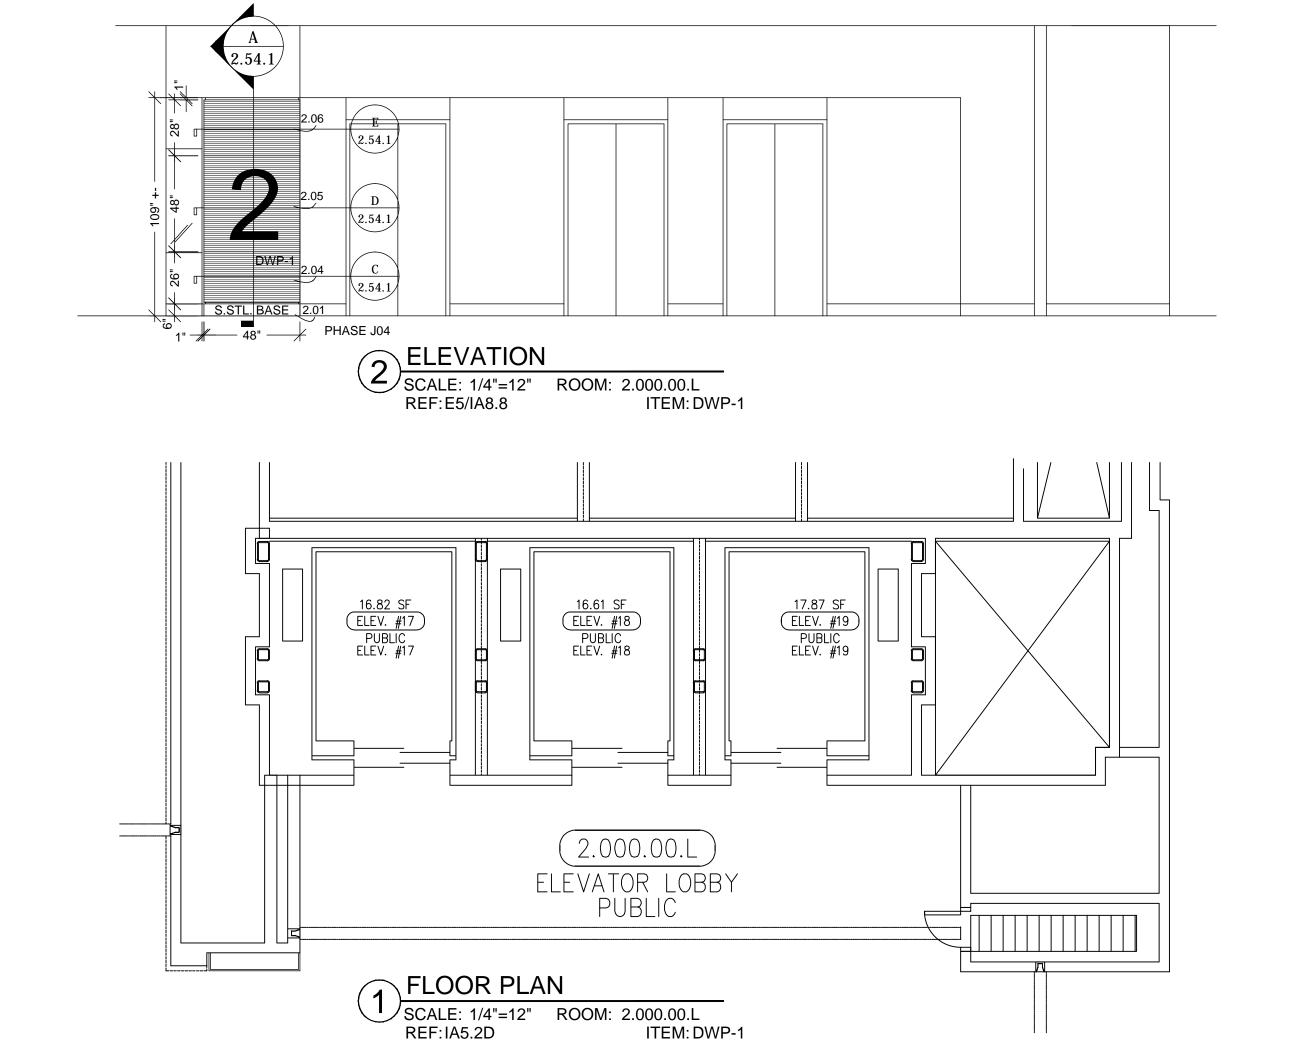

## CHOC HOSPITAL TOWER II

455 S. MAIN STREET ORANGE, CA. 92668
SECOND LEVEL

| ELEVATOR SIZE                                                                                                                                                                                                                                                                                                                                                                                                                                                                                                                                                                                                                                                                                                                                              |                                                                                                                                                                                                                                                                                                                                                                                                                                                                                                                                                                                                                                                                                                                                                                                                                                                                                                                                                                                                                                                                                                                                               |                                                                                                                                                                                                                                                                                                                                                                                                                                                         |                                                                                                                                                                                                                                                                                                                                                                                                                                                                                                                           | SPITAI                                                                                                                                                                                                                                                                                                                                                                                                                                                                                                                                                                                                                                                                                                                                                                                                                                                                                                                                                                                                                                                                                                                                                                                                                                                                                                                                                                                                                                                                                                                                                                                                                                                                                                                                                                                                                                                                                                                                                                                                                                                                                                                         |
|------------------------------------------------------------------------------------------------------------------------------------------------------------------------------------------------------------------------------------------------------------------------------------------------------------------------------------------------------------------------------------------------------------------------------------------------------------------------------------------------------------------------------------------------------------------------------------------------------------------------------------------------------------------------------------------------------------------------------------------------------------|-----------------------------------------------------------------------------------------------------------------------------------------------------------------------------------------------------------------------------------------------------------------------------------------------------------------------------------------------------------------------------------------------------------------------------------------------------------------------------------------------------------------------------------------------------------------------------------------------------------------------------------------------------------------------------------------------------------------------------------------------------------------------------------------------------------------------------------------------------------------------------------------------------------------------------------------------------------------------------------------------------------------------------------------------------------------------------------------------------------------------------------------------|---------------------------------------------------------------------------------------------------------------------------------------------------------------------------------------------------------------------------------------------------------------------------------------------------------------------------------------------------------------------------------------------------------------------------------------------------------|---------------------------------------------------------------------------------------------------------------------------------------------------------------------------------------------------------------------------------------------------------------------------------------------------------------------------------------------------------------------------------------------------------------------------------------------------------------------------------------------------------------------------|--------------------------------------------------------------------------------------------------------------------------------------------------------------------------------------------------------------------------------------------------------------------------------------------------------------------------------------------------------------------------------------------------------------------------------------------------------------------------------------------------------------------------------------------------------------------------------------------------------------------------------------------------------------------------------------------------------------------------------------------------------------------------------------------------------------------------------------------------------------------------------------------------------------------------------------------------------------------------------------------------------------------------------------------------------------------------------------------------------------------------------------------------------------------------------------------------------------------------------------------------------------------------------------------------------------------------------------------------------------------------------------------------------------------------------------------------------------------------------------------------------------------------------------------------------------------------------------------------------------------------------------------------------------------------------------------------------------------------------------------------------------------------------------------------------------------------------------------------------------------------------------------------------------------------------------------------------------------------------------------------------------------------------------------------------------------------------------------------------------------------------|
| COUNTER TOP NOTES                                                                                                                                                                                                                                                                                                                                                                                                                                                                                                                                                                                                                                                                                                                                          | CABINET NOTES                                                                                                                                                                                                                                                                                                                                                                                                                                                                                                                                                                                                                                                                                                                                                                                                                                                                                                                                                                                                                                                                                                                                 | GENERAL NOTES                                                                                                                                                                                                                                                                                                                                                                                                                                           | DRAWING SHEET INDEX                                                                                                                                                                                                                                                                                                                                                                                                                                                                                                       | CHOC HO TOWER II                                                                                                                                                                                                                                                                                                                                                                                                                                                                                                                                                                                                                                                                                                                                                                                                                                                                                                                                                                                                                                                                                                                                                                                                                                                                                                                                                                                                                                                                                                                                                                                                                                                                                                                                                                                                                                                                                                                                                                                                                                                                                                               |
| LAMINATE PLASTIC TOPS:  1. GRADE: W.I. CUSTOM GRADE  2. CORE @ TOPS WITH SINKS: 3/4" PARTICLE BOARD BOISE EVERGREEN MR (NAUF)  3. CORE @ TOPS W/O SINKS: 3/4" PARTICLE BOARD BOISE EVERGREEN (NAUF)  4. FRONT EDGE: PLASTIC LAMINATE.  5. TOP OF SPLASH: SQUARE  6. SPLASH: 4" HIGH SQUARE BUTT (WHERE OCCURS)  7. (NAUF) = (NO ADDED UREA FORMALHYDE)  SOLID SURFACE / EPOXY RESIN TOPS:  1. SOLID SURFACE GRADE: W.I. CUSTOM GRADE  2. EPOXY RESIN GRADE: W.I. PREMIUM GRADE  3. 1/2" MATERIAL TYPICAL.  4. SUB-TOP: 3/4" F.R. PLYWOOD EXT. GRADE (NAUF)  5. (NAUF) = (NO ADDED UREA FORMALHYDE)  STAINLESS STEEL TOPS:  1. 16 GA. STAINLESS STEEL W/ #4 FINISH  2. SUB-TOP: 3/4" F.R. PLYWOOD EXT. GRADE (NAUF)  3. (NAUF) = (NO ADDED UREA FORMALHYDE) | LAMINATE PLASTIC CASEWORK:  1. GRADE: W.I. CUSTOM GRADE 2. CONSTRUCTION - STYLE "A" TYPE(1) FLUSH OVERLAY 3. EXTERIOR: LAMINATE PLASTIC 4. INTERIOR: WHITE MELAMINE U.N.O. 6. CORE: 3/4" PARTICLE BOARD 7. CASE EDGES: MATCHING 1MM PVC 8. BACKS: 3/8" PARTICLE BOARD 9. BASE CABINET TOPS TO BE 3/4" FULL TOPS. 10. SHELVES TO BE 3/4" PART. BD.UP TO 32"L 1" ABOVE 32"L. LEADING EDGE TO HAVE 1MM PVC TO MATCH EXT. COLOR. 11. ALL UPPER CABT. TOPS & BOTTOMS TO BE 1" THICK. 12. DOOR & DRAWER FRONTS: 3/4" PARTICLE BOARD 13. DOOR & DRAWER EDGING: MATCHING 3MM PVC ACID RESIST OUTSIDE CORNERS TO HAVE 1/8" RADIUS. 14. DRAWER SUB FRONTS, SIDES & BACKS TO BE 1/2" WHITE MELAMINE P.B. PANELS. DADO SIDES TO RECEIVE FRNT & BACK GLUED & PINNED TOGETHER. 15. DRAWER BOTTOM: 1/4" WHITE MELMINE P.B. LET IN TO SUB-FRONT, SIDES & BACK. 16. ALL DRAWERS TO HAVE A 1/4" WHITE MELMINE P.B. DUST PANEL ABOVE EXCEPT AT A COUNTERTOP. 17. ALL CABINET TOEKICKS TO BE 3/4" TREATED EXT. PLYWD. 18. ALL PARTICLE BOARD TO BE BOISE EVERGREEN. (NO ADDED UREA FORMALHYDE) 19. ALL WALL SCRIBE PIECES TO BE FLUSH W/ CABINET DOORS & DRAWERS. | 1. G.C. TO PROVIDE ALL BACKING AS REQUIRED 2. G.C. TO PROVIDE ALL STRUCTURAL SUPPORTS WHERE REQUIRED AND NOTED U.N.O. 3. ALL PLUMBING BY OTHERS. G.C. TO COORDINATE 4. ALL ELECTRICAL BY OTHERS. G.C. TO COORDINATE 5. ALL DIMENSIONS TO VERIFIED 6. FILLING OF ALL NAIL HOLES AND SCREW HOLES IS BY OTHERS ON PAINT GRADE MATERIAL 7. ALL RAW MATERIAL TO BE PRIMED AND FINISHED BY OTHERS 8. CAULKING OF PAINT GRADE MOULDING TO DRYWALL IS BY OTHERS | TEM                                                                                                                                                                                                                                                                                                                                                                                                                                                                                                                       | COPYRIGHT  ALL IDEAS DESIGNS, ARRANGEMENTS AN INDICATED OR REPRESENTED BY THIS DIA OWNED BY, AND THE PROPERTY OF THE PARTY |
| WALL PANEL NOTES                                                                                                                                                                                                                                                                                                                                                                                                                                                                                                                                                                                                                                                                                                                                           | ABBREVIATIONS                                                                                                                                                                                                                                                                                                                                                                                                                                                                                                                                                                                                                                                                                                                                                                                                                                                                                                                                                                                                                                                                                                                                 | SYMBOLS                                                                                                                                                                                                                                                                                                                                                                                                                                                 | 230   WD. WALL PANELS, CABINETS   1-18                                                                                                                                                                                                                                                                                                                                                                                                                                                                                    | ON THESE DRAWINGS MAY NOT BE ALW<br>FIELD CONDITIONS MAY REQUIRE CHANG<br>DIMENSIONS, SO OTHER TRADES USING<br>DRAWINGS MUST TAKE THIER OWN FIELD                                                                                                                                                                                                                                                                                                                                                                                                                                                                                                                                                                                                                                                                                                                                                                                                                                                                                                                                                                                                                                                                                                                                                                                                                                                                                                                                                                                                                                                                                                                                                                                                                                                                                                                                                                                                                                                                                                                                                                              |
| STAINLESS STEEL WALL PANELS @ RADIO LOLIPOP  1. CHEMETAL #710 BRUSHED STAINLESS STEEL 2. CORE: 1/2" RIRE RATED PLYWOOD NO ADDED UREA FORMALDEHYDE.                                                                                                                                                                                                                                                                                                                                                                                                                                                                                                                                                                                                         | BO - BY OTHERS  CL - CENTER LINE  FD - FIELD DIMENSIONS  FE - FINISHED END  HT - HEIGHT  NIC - NOT IN CONTRACT  OPP - OPPOSITE                                                                                                                                                                                                                                                                                                                                                                                                                                                                                                                                                                                                                                                                                                                                                                                                                                                                                                                                                                                                                |                                                                                                                                                                                                                                                                                                                                                                                                                                                         | 2.012 FAMILY SERVICES DESK 2.32  2.037.00 A ADMIN. RECEPTION DESK 2.33  2.041.00 BOOTHS & CABINET PUBLIC DINING AREA 2.34.1  2.041.00 BANQUETTE & WALL 2.35  2.041.00 B MAD DINING / SERVING 2.35.1  2.041.00 B BANQUETTE & WALL DINING / SERVING 2.35.2  2.041.00 B BANQUETTE & WALL MD DINING / SERVING 2.35.2  2.041.00 B BANQUETTE & TOP MD DINING / SERVING 2.36.1  2.041.00 B GLATWALL & GLASS SHELVES (2.37.1)  2.041.00 C GLATWALL & GLASS SHELVES (2.37.1)  2.050.00 C ROOF TERRACE / EMPLOYEE DINING 2.38.1 - 3 | RAL MILLWORK                                                                                                                                                                                                                                                                                                                                                                                                                                                                                                                                                                                                                                                                                                                                                                                                                                                                                                                                                                                                                                                                                                                                                                                                                                                                                                                                                                                                                                                                                                                                                                                                                                                                                                                                                                                                                                                                                                                                                                                                                                                                                                                   |
|                                                                                                                                                                                                                                                                                                                                                                                                                                                                                                                                                                                                                                                                                                                                                            | PL - PLASTIC LAMINATE  PT - PAINT  SIM - SIMILAR  TBD - TO BE DETERMINED  TYP - TYPICAL  WD - SOLID WOOD OR VENEER  UNO - UNLESS NOTED OTHERWISE  VIF - VERIFY IN FIELD                                                                                                                                                                                                                                                                                                                                                                                                                                                                                                                                                                                                                                                                                                                                                                                                                                                                                                                                                                       |                                                                                                                                                                                                                                                                                                                                                                                                                                                         | FINISH SCHEDULE  SEE INDIVIDUAL SHEETS                                                                                                                                                                                                                                                                                                                                                                                                                                                                                    | DATE: 05-10-10  DRAWN BY: JB SCALE: NO  JOB: 3635  DWG:  COVE                                                                                                                                                                                                                                                                                                                                                                                                                                                                                                                                                                                                                                                                                                                                                                                                                                                                                                                                                                                                                                                                                                                                                                                                                                                                                                                                                                                                                                                                                                                                                                                                                                                                                                                                                                                                                                                                                                                                                                                                                                                                  |