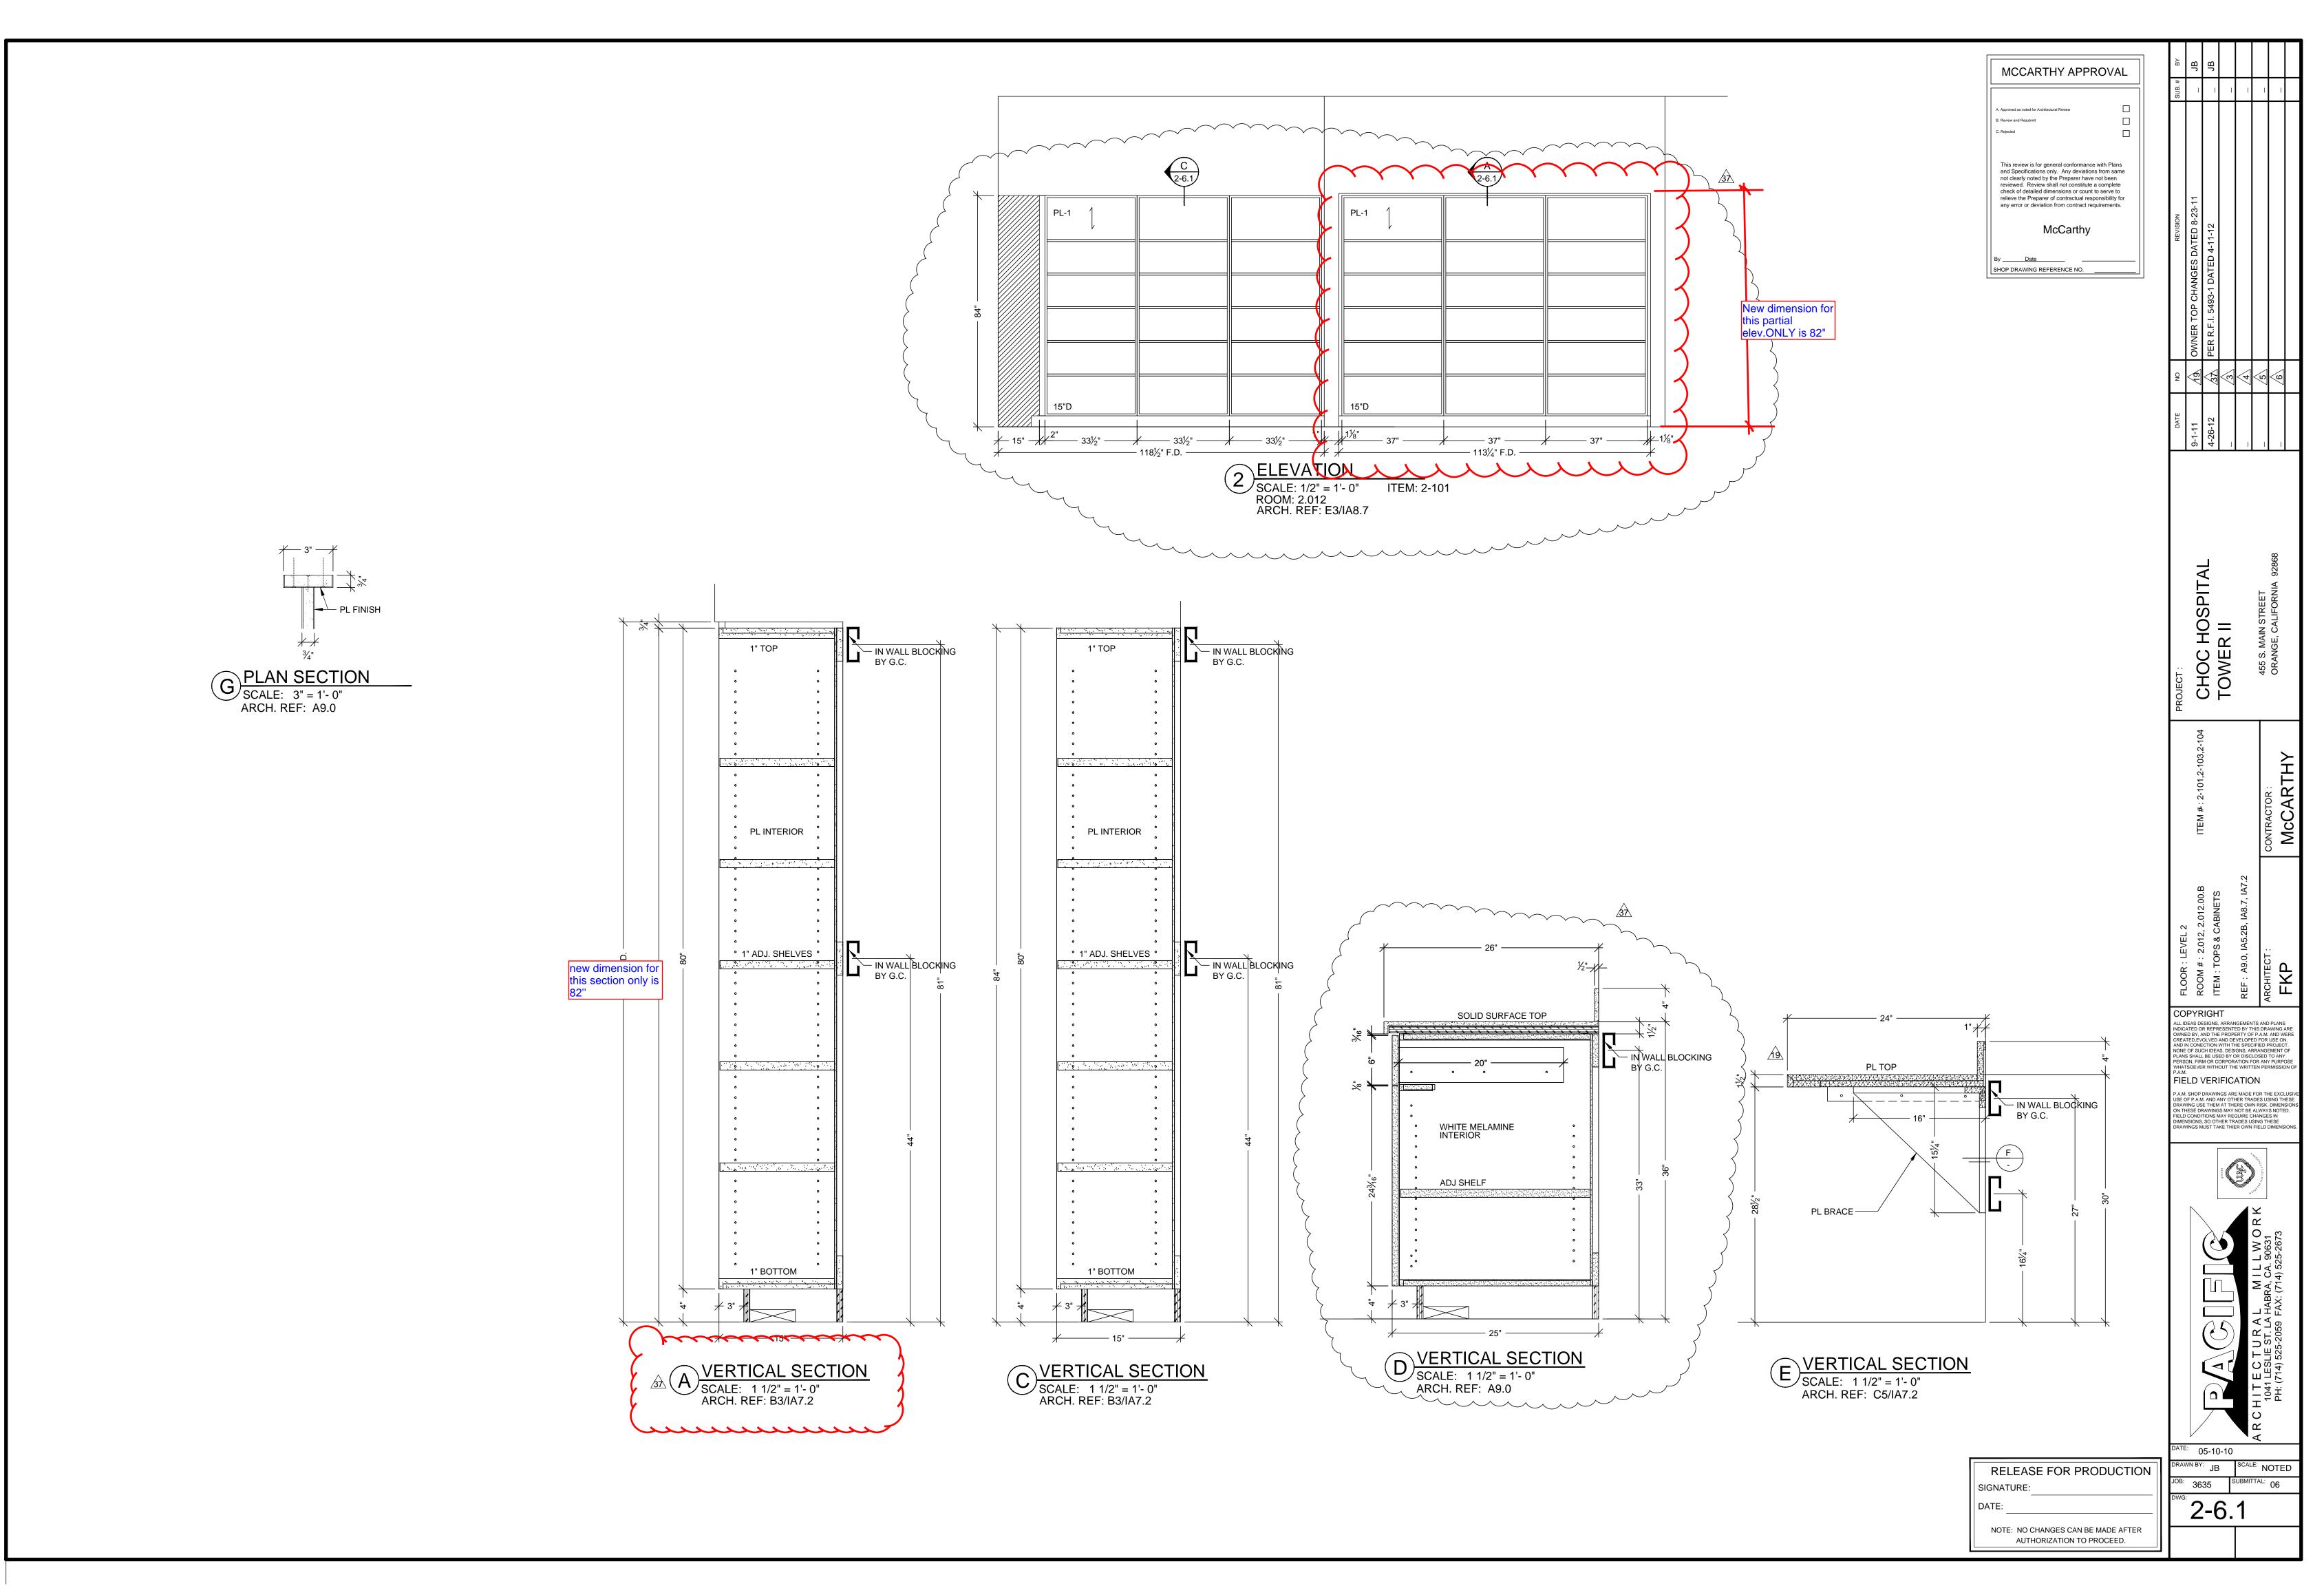

D, FIELD CONDITIONS MAY REQUIRE CHANGES IN DIMENSIONS, SO OTHER TRADES USING THESE DRAWINGS MUST TAKE THIER OWN FIELD DIMENSION





05-10-10 AWN BY: JB SCALE: NOTED

3635



B PLAN SECTION SCALE: 3" = 1'- 0"

ARCH REF: A9.0





5 FLOOR PLAN

A VERTICAL SECTION

SCALE: 1 1/2" = 1'- 0"

ARCH. REF: A2/A11.7

B VERTICAL SECTION
SCALE: 1 1/2" = 1'- 0"
ARCH. REF: A2/A11.7

SCALE: 1/2" = 1'- 0"

ROOM: 2.059 ARCH. REF: A3.2L

TOILET PUBLIC FEMALE

ITEM: 2-132

FLOOR PLAN SCALE: 1/2" = 1'- 0" | ITEM: 2-117 ROOM: 2.026.03.A ARCH. REF: A3.2J VESTIBULE LOCKERS 05-10-10 AWN BY: JB SCALE: NOTED RELEASE FOR PRODUCTION

SIGNATURE:

SSM-8 TOP

SCALE: 1/2" = 1'- 0" ITEM: 2-13 ROOM: 2.057 ARCH. REF: A3.2L

FLOOR PLAN

TOILET PUBLIC MALE

3635 NOTE: NO CHANGES CAN BE MADE AFTER AUTHORIZATION TO PROCEED.











| DATE     | ON                             | REVISION                                                 | SUB. # | ВҮ |
|----------|--------------------------------|----------------------------------------------------------|--------|----|
| _        | $\bigvee$                      | ×                                                        | Ι      | ×  |
| _        | $\langle \overline{2} \rangle$ |                                                          | I      |    |
|          |                                |                                                          |        |    |
| 11-21-11 | \ <u>\</u> Z\                  | PER SKETCH CHANGES TO RM 2.014 ALL FAITHS MEDITATION RM  |        | LK |
| 4-17-12  | \S\(\gamma\)                   | PER ASI#157 & RFI# 5381-0 MEDITA