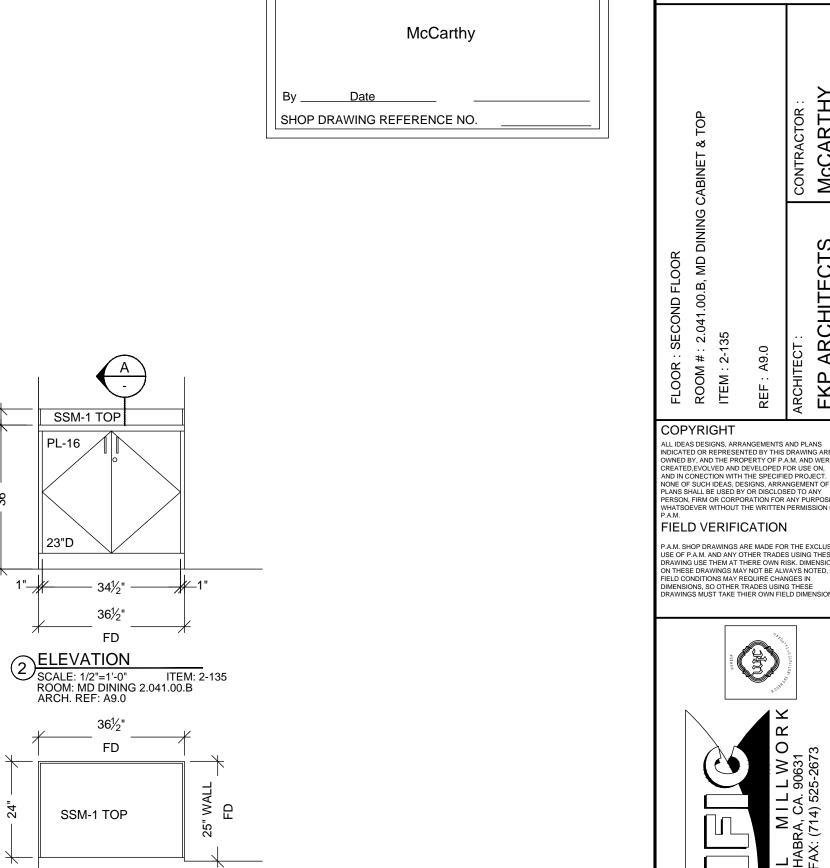

## FINISH SCHEDULE SSM 1 - SOLID SURFACE TOP AVONITE WHITE SANDS K1 6636 23 SSM 4 - SOLID SURFACE TRIM AVONITE KOKOURA F19117 PLI1 - PLASTIC LAMINATE - ( CABINETS,EXT, DIE WALL) WILSONART 10745-60 FONTHILL PEAR MATTE $\triangle$ STAINLESS STEEL BASE: 18 GA. BRUSHED #4 FINISH