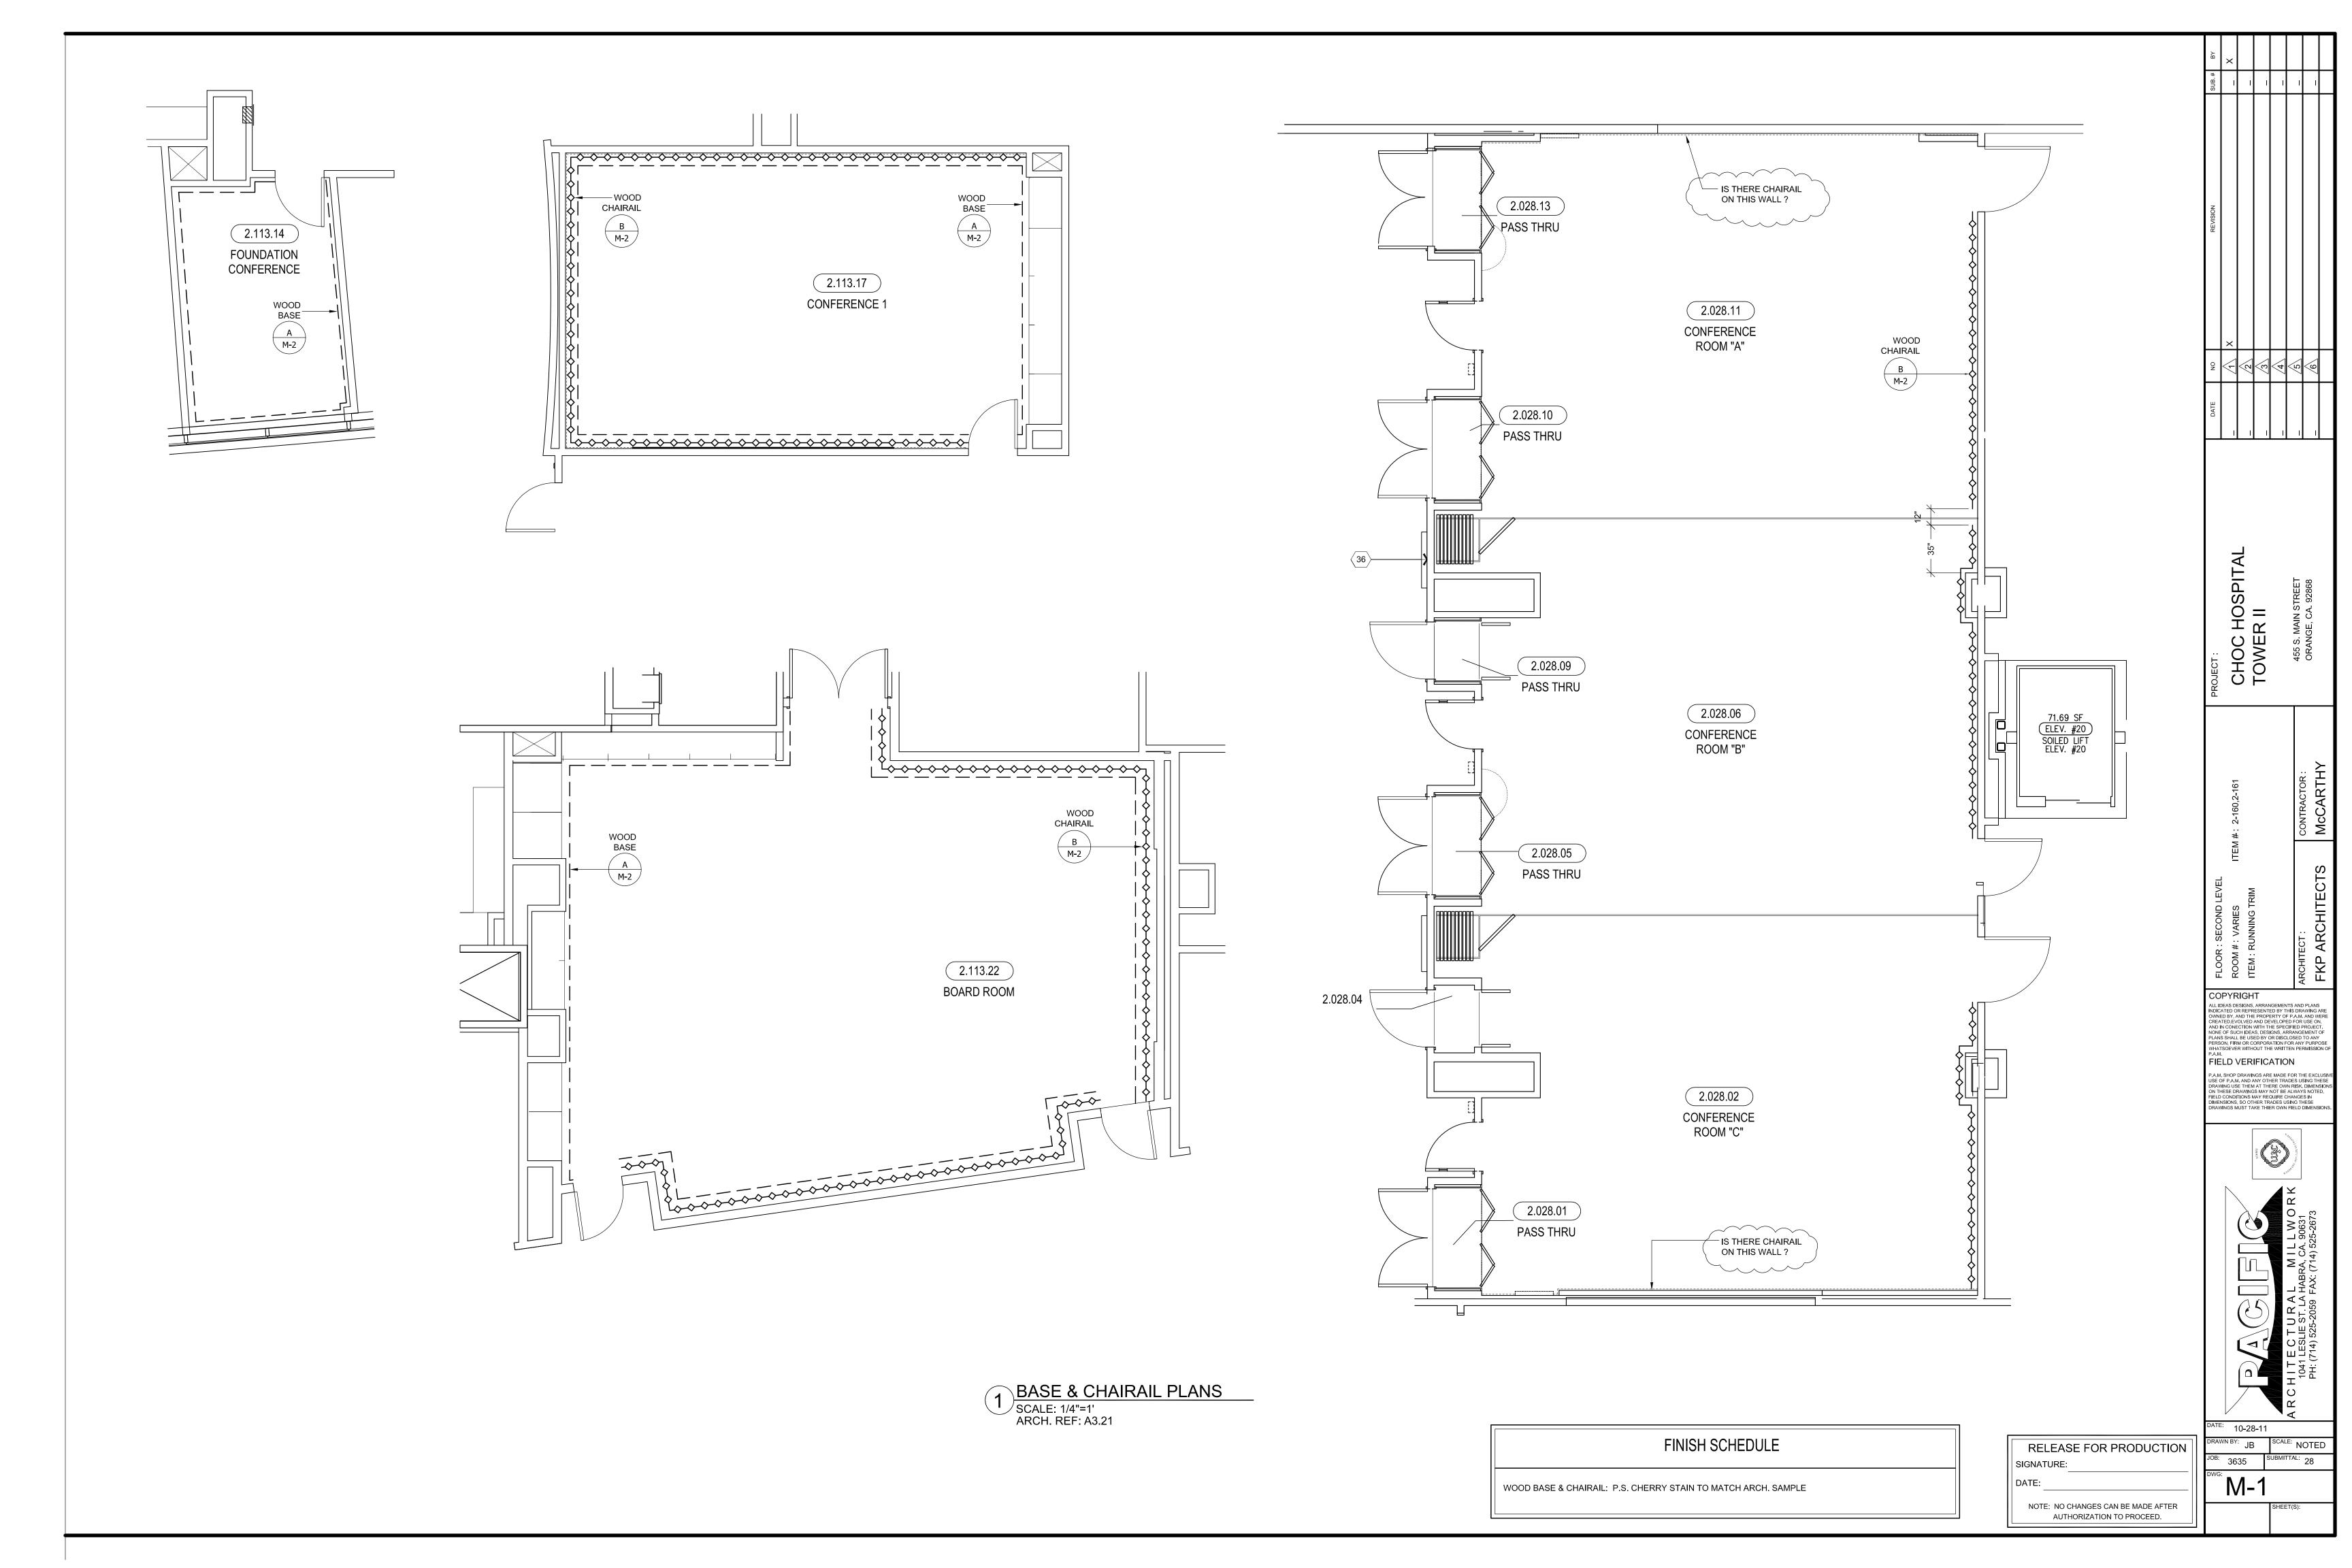

DEVEL 2 FLOOR PLAN
SCALE: 1/8"=1'
ARCH. REF: A3.11

| ITEM SCHEDULE |            |                 |  |  |  |  |
|---------------|------------|-----------------|--|--|--|--|
| ITEM#         | ROOM#      | SHEET#          |  |  |  |  |
| 2-105         | 2.074      | 2-12            |  |  |  |  |
| 2-107         | 2.076      | 2-12            |  |  |  |  |
| 2-108         | 2.074.02   | 2-11            |  |  |  |  |
| 2-109         | 2.084.00.C | 2-14            |  |  |  |  |
| 2-110         | 2.084.00.C | 2-14            |  |  |  |  |
| 2-110.1       | 2.084      | 2-14            |  |  |  |  |
| 2-133         | 2.080.00.C | 2-38,2-38.1 - 3 |  |  |  |  |
| 2-134         | 2.082      | 2-12            |  |  |  |  |
| 2-163         | 2.074.01   | 2-39            |  |  |  |  |
| 2-163         | 2.076.01   | 2-39            |  |  |  |  |
| 2-163         | 2.085      | 2-39            |  |  |  |  |