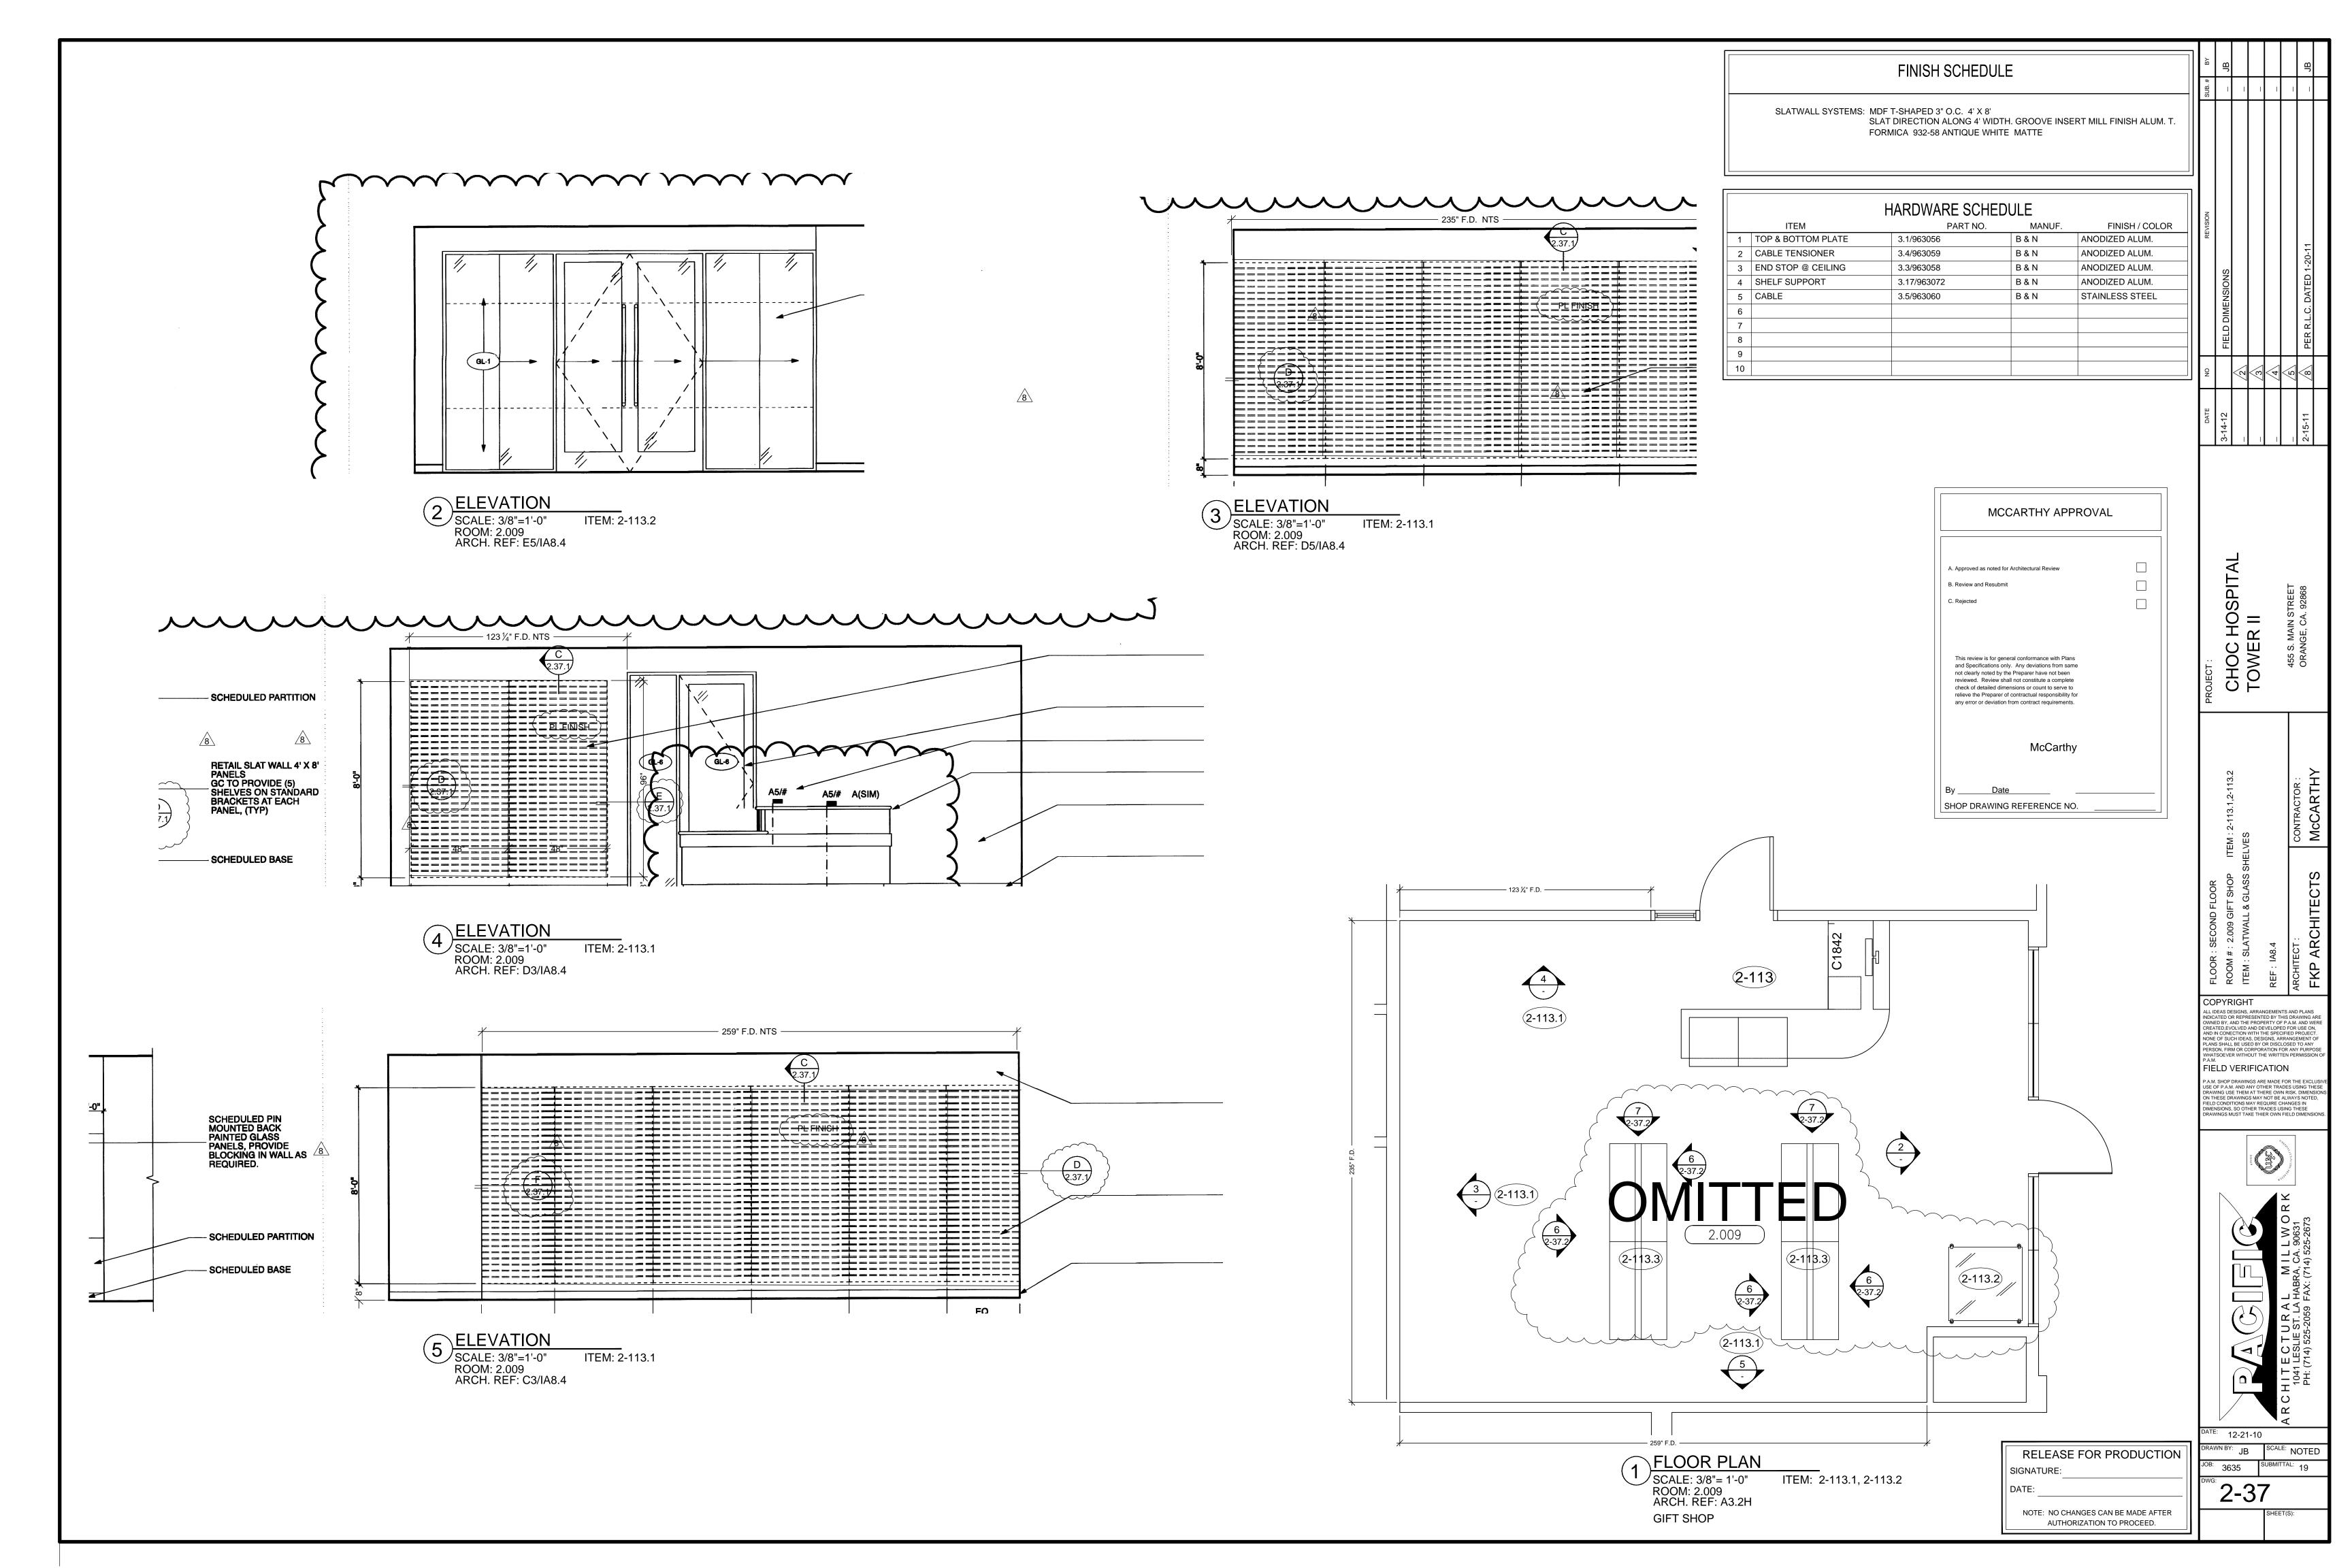

, SO OTHER TRADES USING THESE DRAWINGS MOY REQUIRE CHANGES IN DIMENSIONS, SO OTHER TRADES USING THESE DRAWINGS MUST TAKE THIER OWN FIELD DIMENSIONS.



RAWN BY: JND SCALE: NOTED

3635

RELEASE FOR PRODUCTION
SIGNATURE:
DATE:

NOTE: NO CHANGES CAN BE MADE AFTER AUTHORIZATION TO PROCEED.

DWG:

2-35.2

SHEET(S):

B VERTICAL SECTION
SCALE: 1 1/2"=1'-0"
ARCH. REF.: A4/IA7.1 (SIM.)









MCCARTHY APPROVAL

FINISH SCHEDULE

PL 16 - PLASTIC LAMINATE - ( CABINET)
LAMINART #953, RENAISSANCE, CHERRY (FLAT CUT, BOOK MATCHED, SATIN)

SSM 1 - SOLID SURFACE - ( TOP)
AVONITE WHITE SANDS K1 6636 SATIN

23"D

FD

FD

FLOOR PLAN

SCALE: 1/2"=1'-0" ITEM: 2-135

ROOM: MD DINING 2.041.00.B

ARCH. REF: A3.2K

SSM-1 TOP





7-20-11 AWN BY: JB SCALE: NOTED <sup>OB:</sup> 3635 2-36.1

CHOC HOSPITA TOWER II









MCCARTHY APPROVAL A. Approved as noted for Architectural Review B. Review and Resubmit This review is for general conformance with Plans and Specifications only. Any deviations from same and Specifications only. Any deviations from same not clearly noted by the Preparer have not been reviewed. Review shall not constitute a complete check of detailed dimensions or count to serve to relieve the Preparer of contractual responsibility for any error or deviation from contract requirements. McCarthy SHOP DRAWING REFERENCE NO.

| RELEASE FOR PRODUCTION                                          |  |  |  |  |  |
|-----------------------------------------------------------------|--|--|--|--|--|
| SIGNATURE:                                                      |  |  |  |  |  |
| DATE: