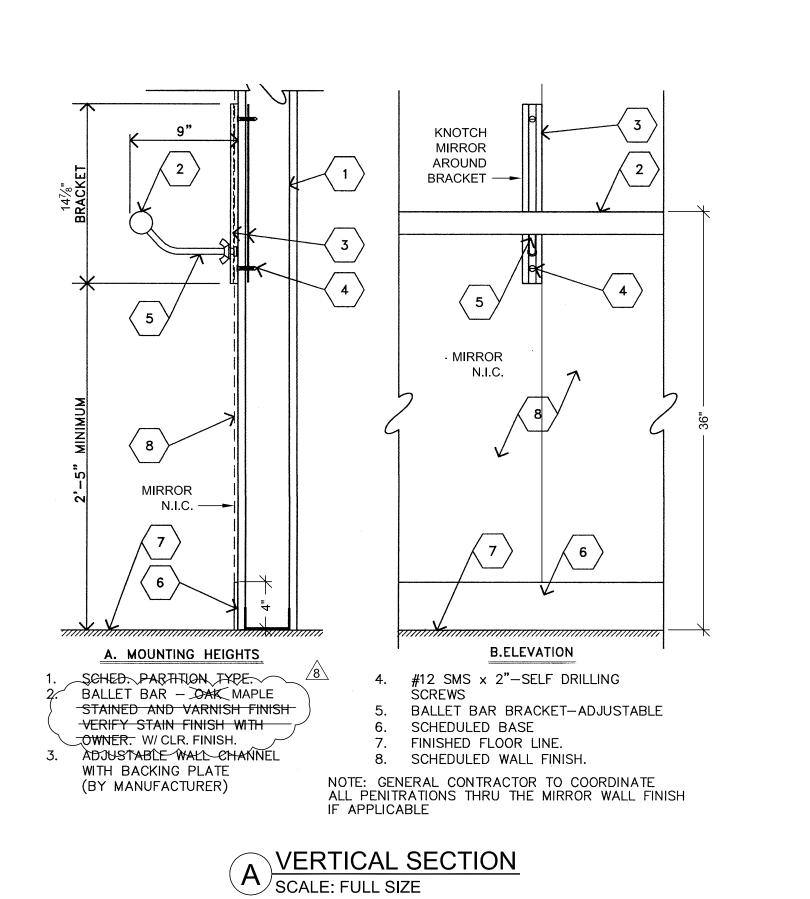

ESENTED BY THIS DRAWING ARE OWNED BY, AND THE PROPERTY OF P.AM. AND WERE CREATED, EVOLVED AND DEVELOPED FOR USE ON, AND IN CONECTION WITH THE SPECIFIED PROJECT. NONE OF SUCH IDEAS, DESIGNS, ARRANGEMENT OF PLANS SHALL BE USED BY OR DISCLOSED TO ANY PERSON, FIRM OR CORPORATION FOR ANY PURPOSE WHATSOEVER WITHOUT THE WRITTEN PERMISSION O P.A.M.

FIELD VERIFICATION









HARDWARE SCHEDULE PART NO. MANUF. ITEM FINISH / COLOR SATIN CLR. ANODIZED 1 METAL WIRE PULL 4" CTC MC402-4-A EPCO 2 BLUM HINGE PLATE B173L810 BLUM NICKLE PLATED 3 BLUM HINGE (INSERTA) 73T5590 F.O., S.C., 120 BLUM NICKLE PLATED

| RELEASE FOR PRODUCTION |
|------------------------|
| SIGNATURE:             |
| DATE:                  |
|                        |

NOTE: NO CHANGES CAN BE MADE AFTER AUTHORIZATION TO PROCEED.







RELEASE FOR PRODUCTION
SIGNATURE:

DATE:

NOTE: NO CHANGES CAN BE MADE AFTER

AUTHORIZATION TO PROCEED.

COPYRIGHT

ALL IDEAS DESIGNS, ARRANGEMENTS AND PLANS INDICATED OR REPRESENTED BY THIS DRAWING ARE OWNED BY, AND THE PROPERTY OF P.A.M. AND WERE CREATED, EVOLVED AND DEVELOPED FOR USE ON, AND IN CONECTION WITH THE SPECIFIED PROJECT. NONE OF SUCH IDEAS, DESIGNS, ARRANGEMENT OF PLANS SHALL BE USED BY OR DISCLOSED TO ANY PERSON, FIRM OR CORPORATION FOR ANY PURPOSE WHATSOEVER WITHOUT THE WRITTEN PERMISSION OF P.A.M.

P.A.M. SHOP DRAWINGS ARE MADE FOR THE EXCLUSI USE OF P.A.M. AND ANY OTHER TRADES USING THESE DRAWING USE THEM AT THERE OWN RISK. DIMENSION ON THESE DRAWINGS MAY NOT BE ALWAYS NOTED, FIELD CONDITIONS MAY REQUIRE CHANGES IN DIMENSIONS, SO OTHER TRADES USING THESE DRAWINGS MUST