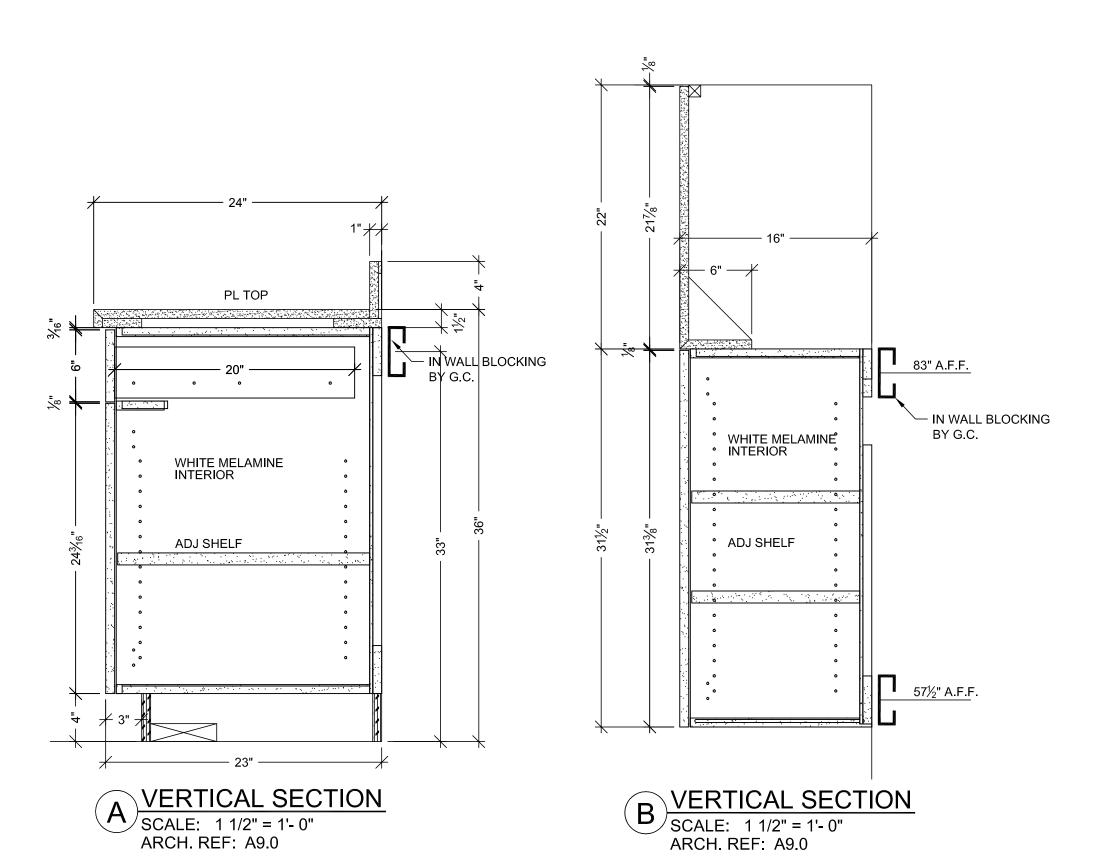

05-10-10 AWN BY: JB SCALE: NOTED

3635

B PLAN SECTION SCALE: 3" = 1'- 0"

ARCH REF: A9.0

5 FLOOR PLAN

A VERTICAL SECTION

SCALE: 1 1/2" = 1'- 0"

ARCH. REF: A2/A11.7

B VERTICAL SECTION
SCALE: 1 1/2" = 1'- 0"
ARCH. REF: A2/A11.7

SCALE: 1/2" = 1'- 0"

ROOM: 2.059 ARCH. REF: A3.2L

TOILET PUBLIC FEMALE

ITEM: 2-132

FLOOR PLAN SCALE: 1/2" = 1'- 0" | ITEM: 2-117 ROOM: 2.026.03.A ARCH. REF: A3.2J VESTIBULE LOCKERS 05-10-10 AWN BY: JB SCALE: NOTED RELEASE FOR PRODUCTION