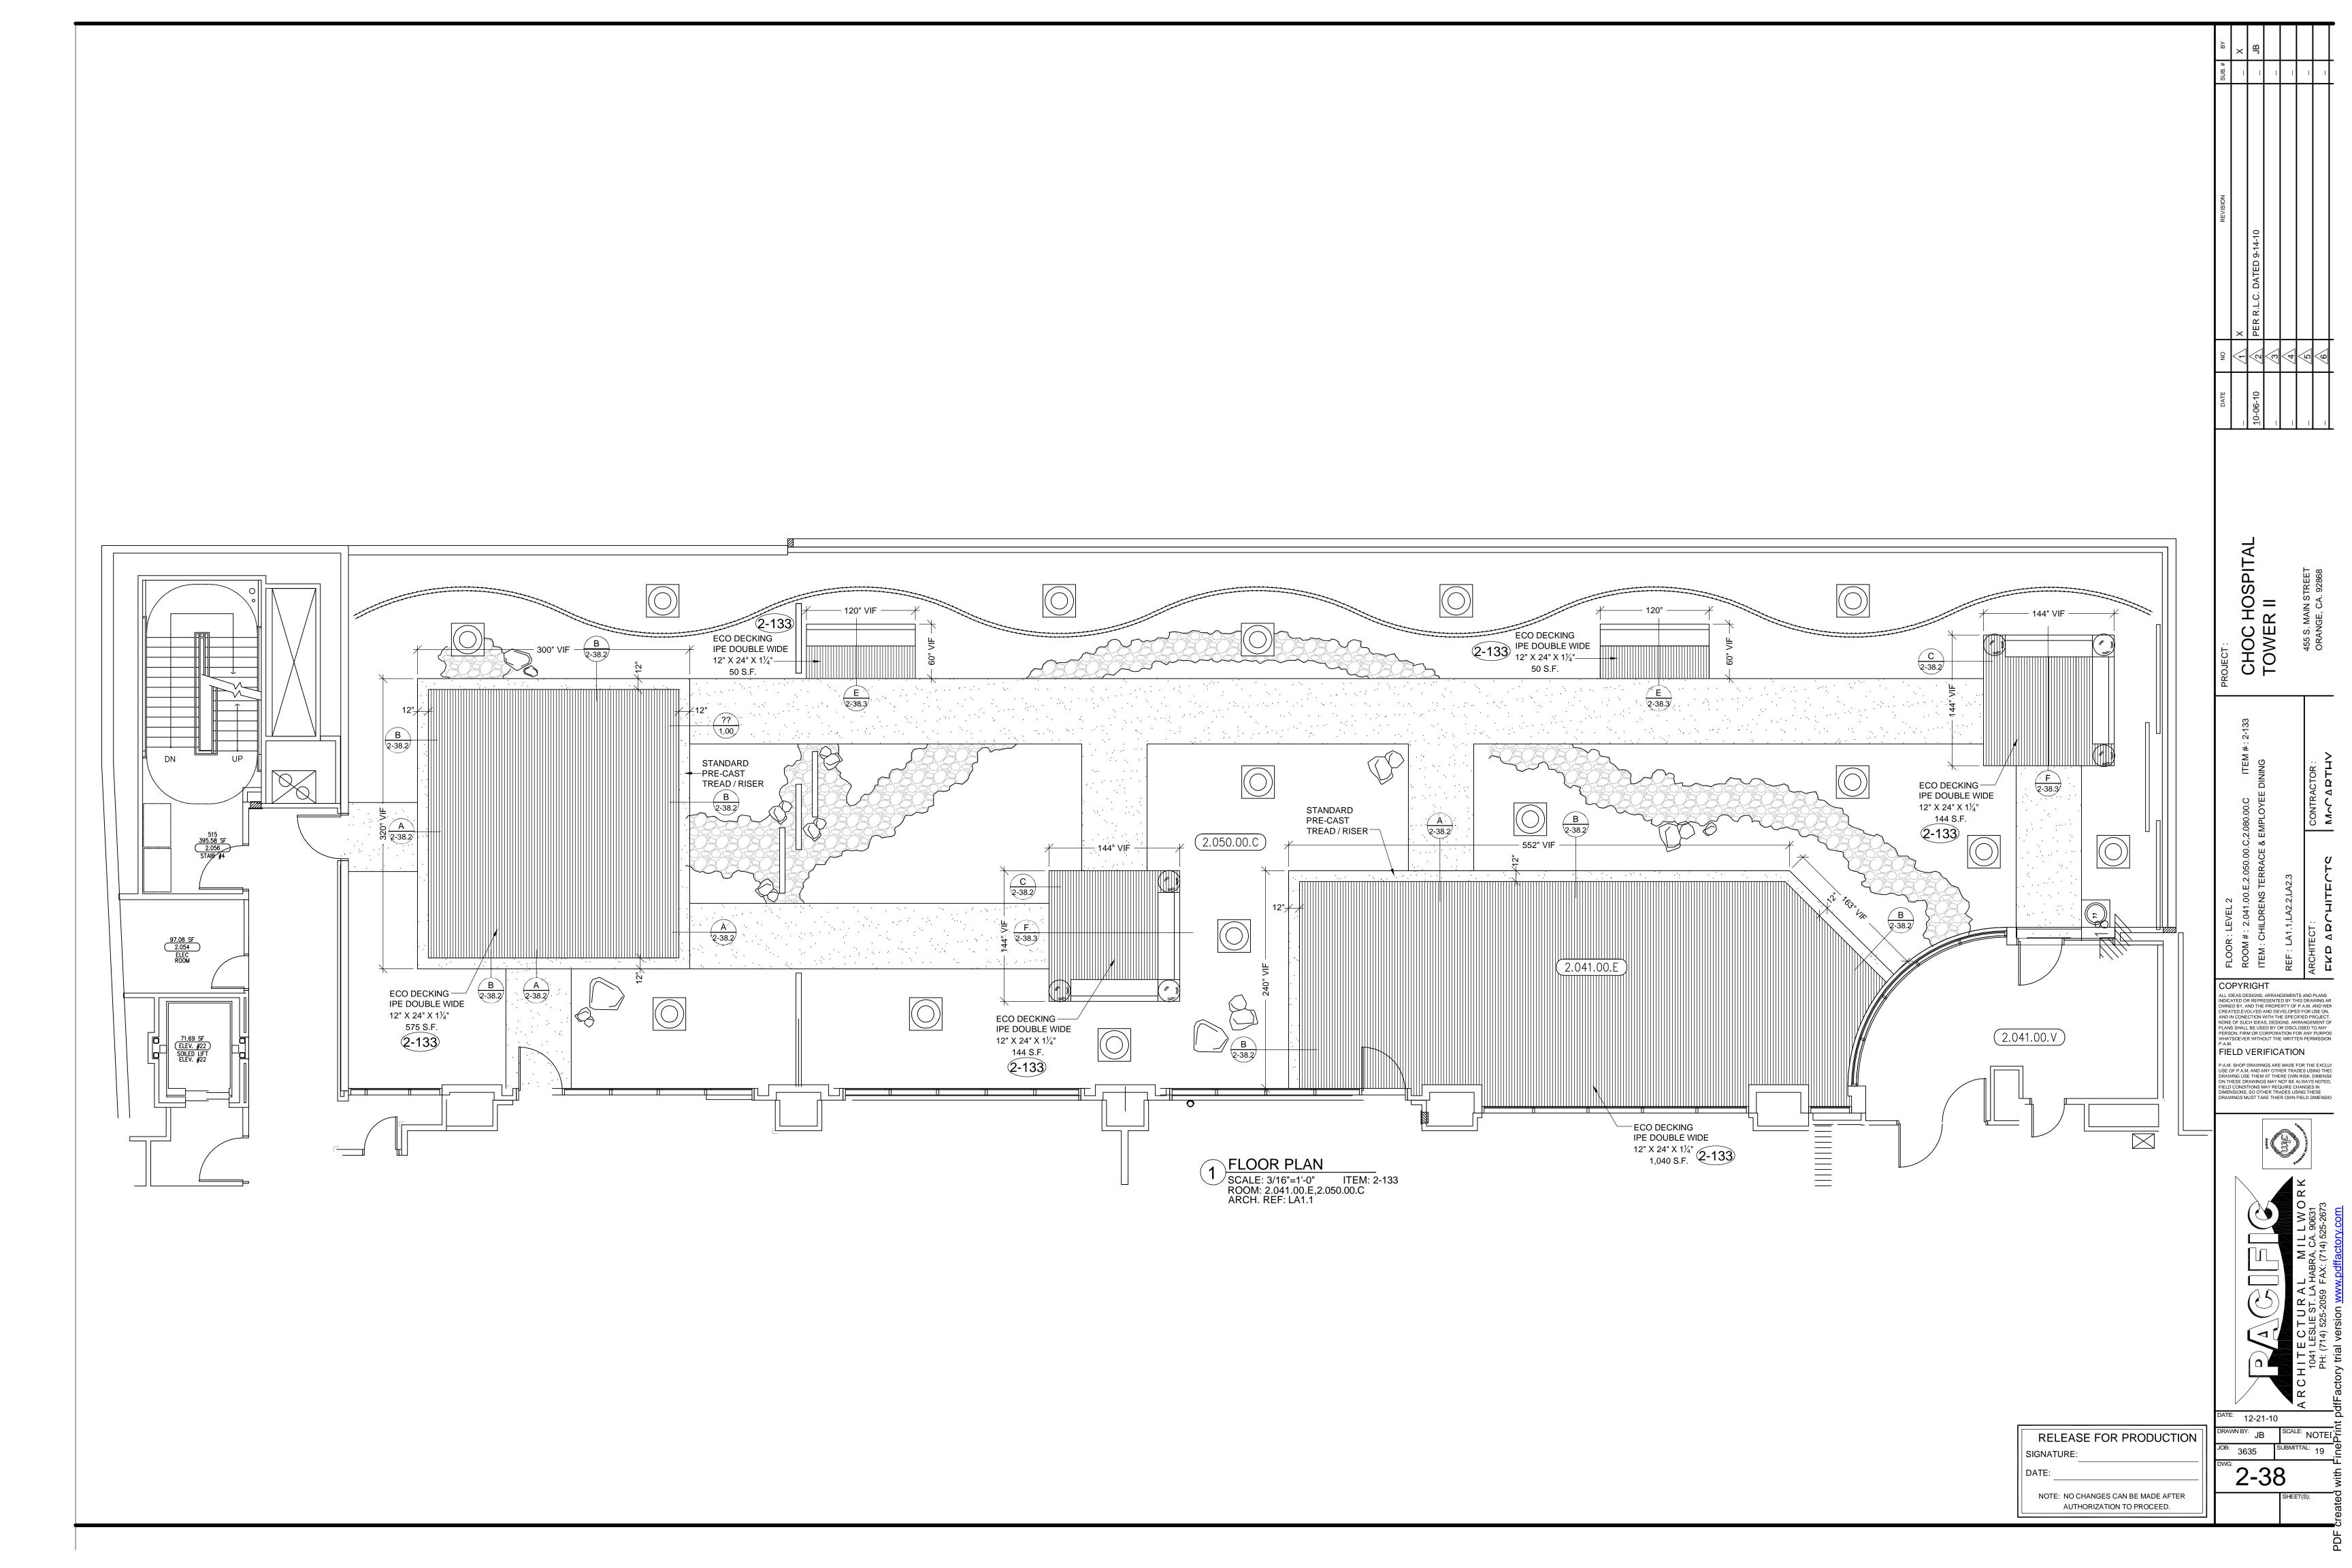

DEVEL 2 FLOOR PLAN
SCALE: 1/8"=1'
ARCH. REF: A3.11

| ITEM SCHEDULE |            |                 |  |  |  |  |
|---------------|------------|-----------------|--|--|--|--|
| ITEM#         | ROOM#      | SHEET#          |  |  |  |  |
| 2-105         | 2.074      | 2-12            |  |  |  |  |
| 2-107         | 2.076      | 2-12            |  |  |  |  |
| 2-108         | 2.074.02   | 2-11            |  |  |  |  |
| 2-109         | 2.084.00.C | 2-14            |  |  |  |  |
| 2-110         | 2.084.00.C | 2-14            |  |  |  |  |
| 2-110.1       | 2.084      | 2-14            |  |  |  |  |
| 2-133         | 2.080.00.C | 2-38,2-38.1 - 3 |  |  |  |  |
| 2-134         | 2.082      | 2-12            |  |  |  |  |
| 2-163         | 2.074.01   | 2-39            |  |  |  |  |
| 2-163         | 2.076.01   | 2-39            |  |  |  |  |
| 2-163         | 2.085      | 2-39            |  |  |  |  |