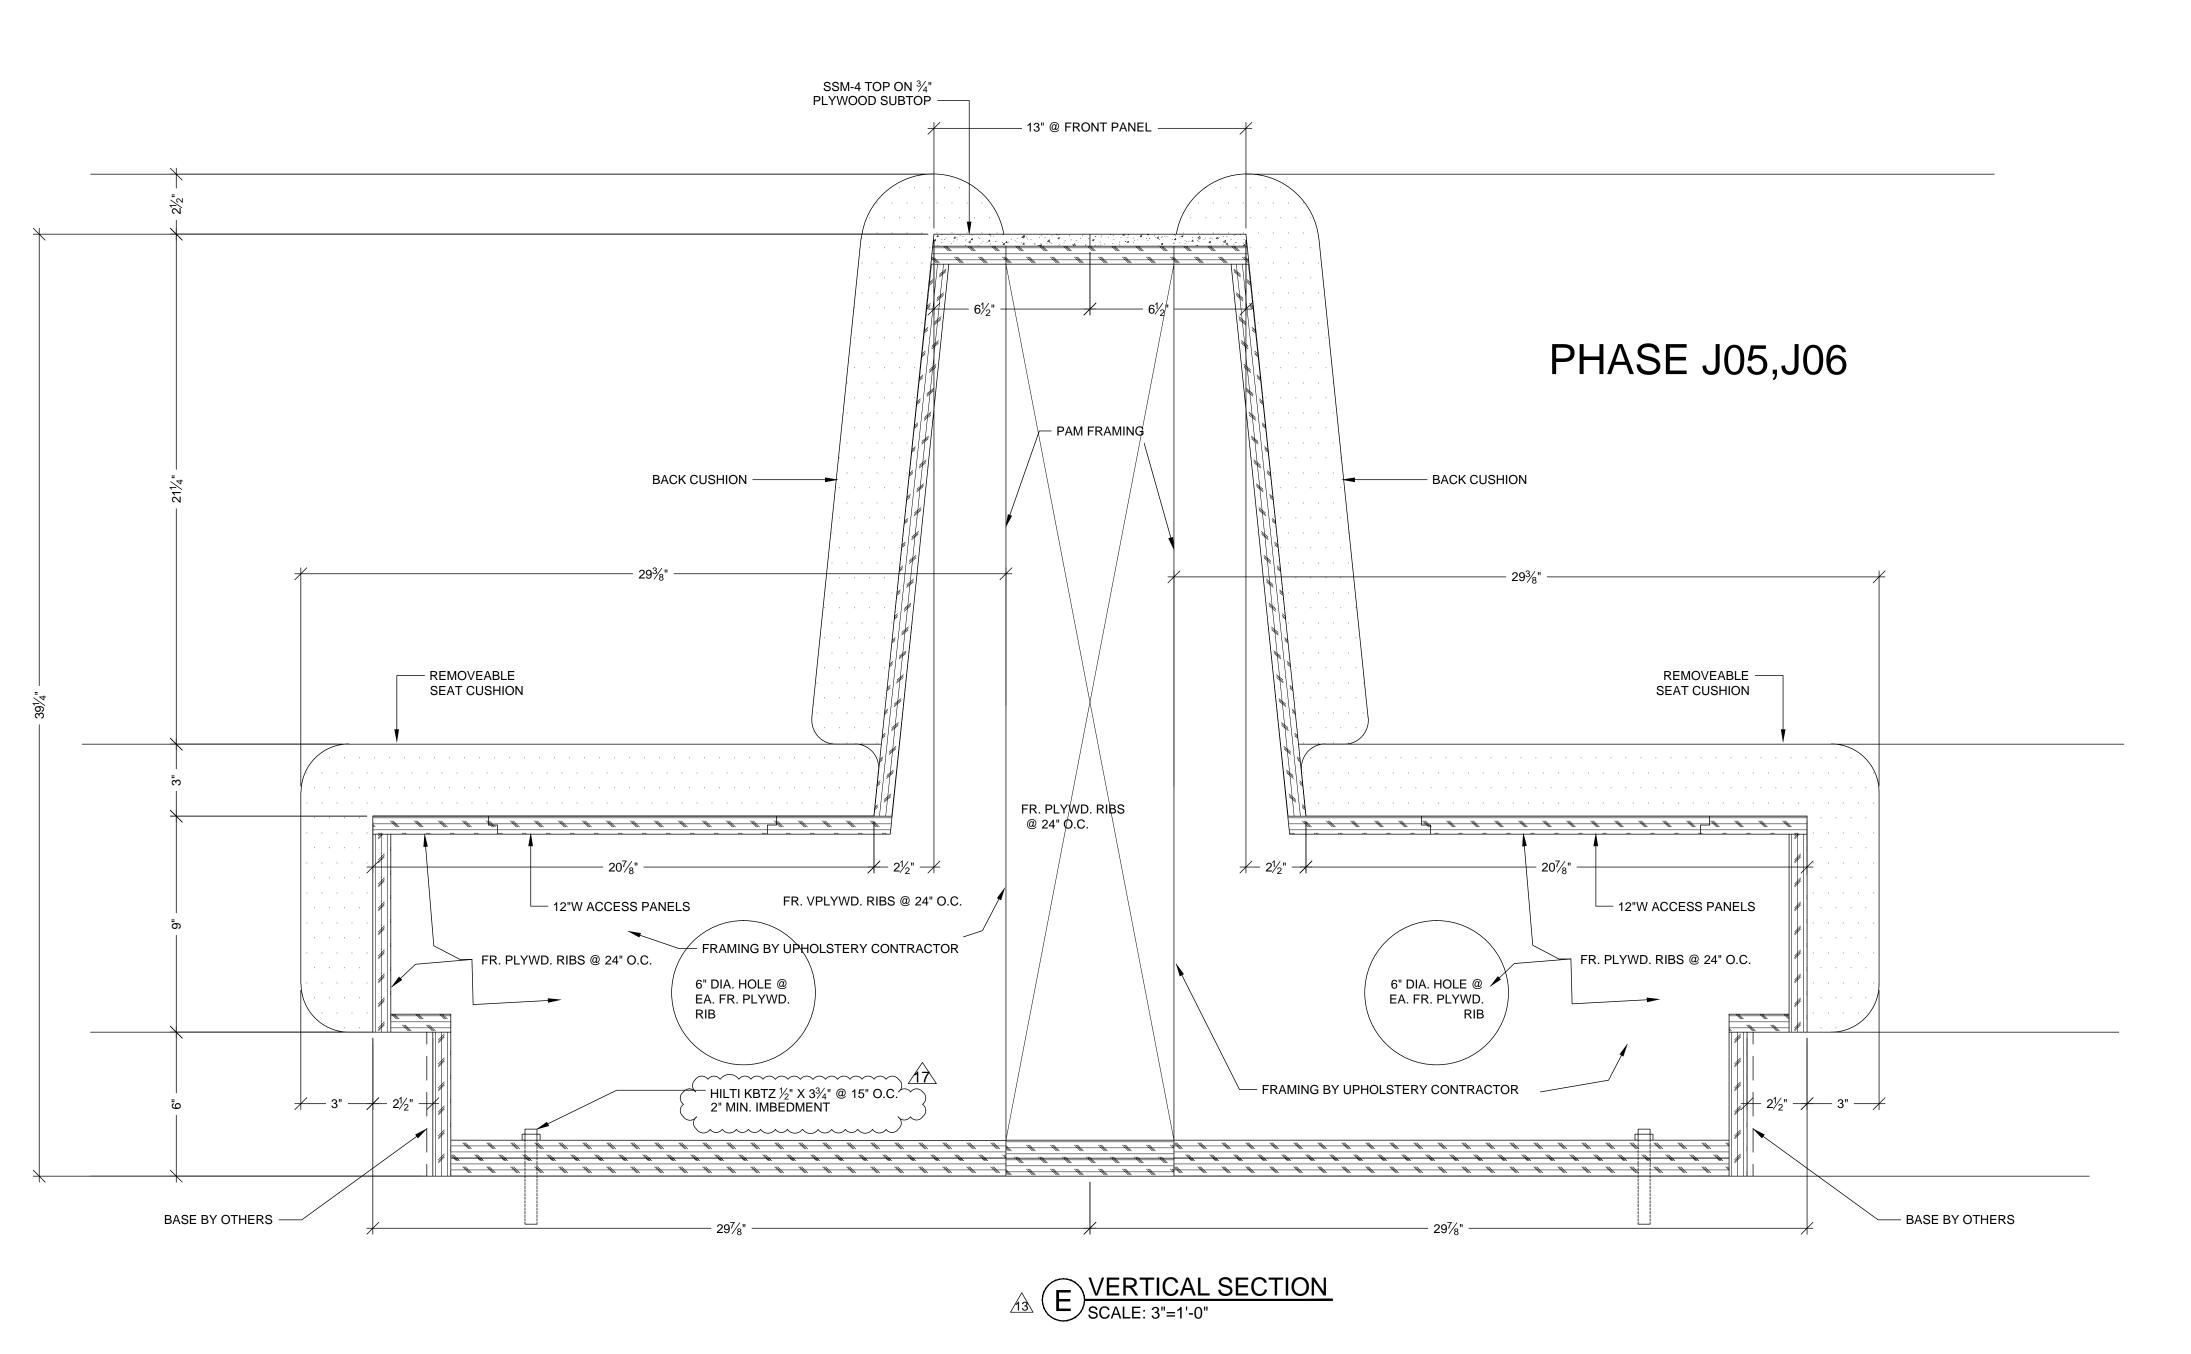

|               |        |                |

## FINISH SCHEDULE

AW 1 - VENEER/SOLID - (WALL PANELS ON FR-MDF CORE/BASE)
P.S. CHERRY (BOOKMATCHED) TO MATCH ARCH. SAMPLE

PL 21 - PLASTIC LAMINATE - (SHELF)
WILSONART 7936K-07 WILLIAMSBURG CHERRY TEXTURED GLOSS

WHITE MELAMINE INTERIORS U.N.O.

COPYRIGHT

FIELD VERIFICATION P.A.M. SHOP DRAWINGS ARE MADE FOR THE EXCLUSIV USE OF P.A.M. AND ANY OTHER TRADES USING THESE DRAWING USE THEM AT THERE OWN RISK. DIMENSIONS ON THESE DRAWINGS MAY NOT BE ALWAYS NOTED, FIELD CONDITIONS MAY REQUIRE CHANGES IN DIMENSIONS, SO OTHER TRADES USING THESE DRAWINGS MUST TAKE THIER OWN FIELD DIMENSIONS.



RELEASE FOR PRODUCTION SIGNATURE: DATE:

NOTE: NO CHANGES CAN BE MADE AFTER AUTHORIZATION TO PROCEED.

3-29-12

3635

AWN BY: JJA SCALE: NOTED





COPYRIGHT FIELD VERIFICATION P.A.M. SHOP DRAWINGS ARE MADE FOR THE EXCLUS USE OF P.A.M. AND ANY OTHER TRADES USING THES DRAWING USE THEM AT THERE OWN RISK. DIMENSIC ON THESE DRAWINGS MAY NOT BE ALWAYS NOTED, FIELD CONDITIONS MAY REQUIRE CHANGES IN DIMENSIONS, SO OTHER TRADES USING THESE DRAWINGS MUST TAKE THIER OWN FIELD DIMENSION



RELEASE FOR PRODUCTION SIGNATURE:

> NOTE: NO CHANGES CAN BE MADE AFTER AUTHORIZATION TO PROCEED.

<sup>OB:</sup> 3635



|