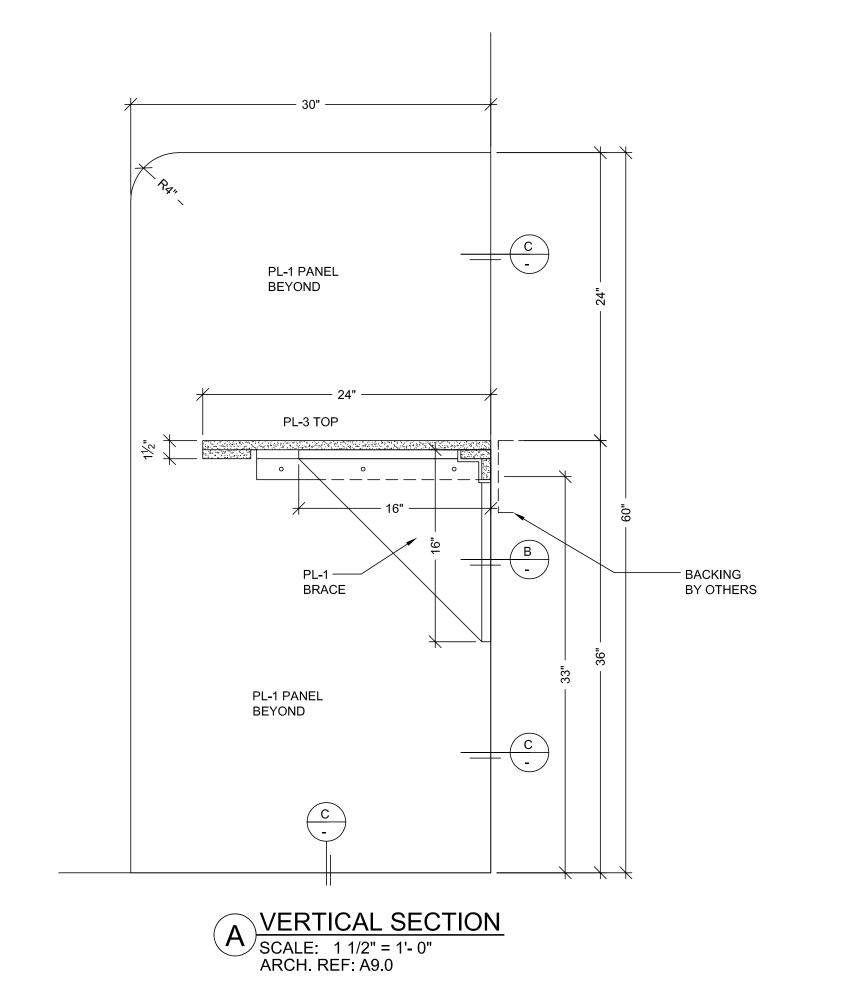

05-10-10 AWN BY: JB SCALE: NOTED

3635

B PLAN SECTION SCALE: 3" = 1'- 0"

ARCH REF: A9.0

5 FLOOR PLAN

A VERTICAL SECTION

SCALE: 1 1/2" = 1'- 0"

ARCH. REF: A2/A11.7

B VERTICAL SECTION
SCALE: 1 1/2" = 1'- 0"
ARCH. REF: A2/A11.7

SCALE: 1/2" = 1'- 0"

ROOM: 2.059 ARCH. REF: A3.2L

TOILET PUBLIC FEMALE

ITEM: 2-132

FLOOR PLAN SCALE: 1/2" = 1'- 0" | ITEM: 2-117 ROOM: 2.026.03.A ARCH. REF: A3.2J VESTIBULE LOCKERS 05-10-10 AWN BY: JB SCALE: NOTED RELEASE FOR PRODUCTION