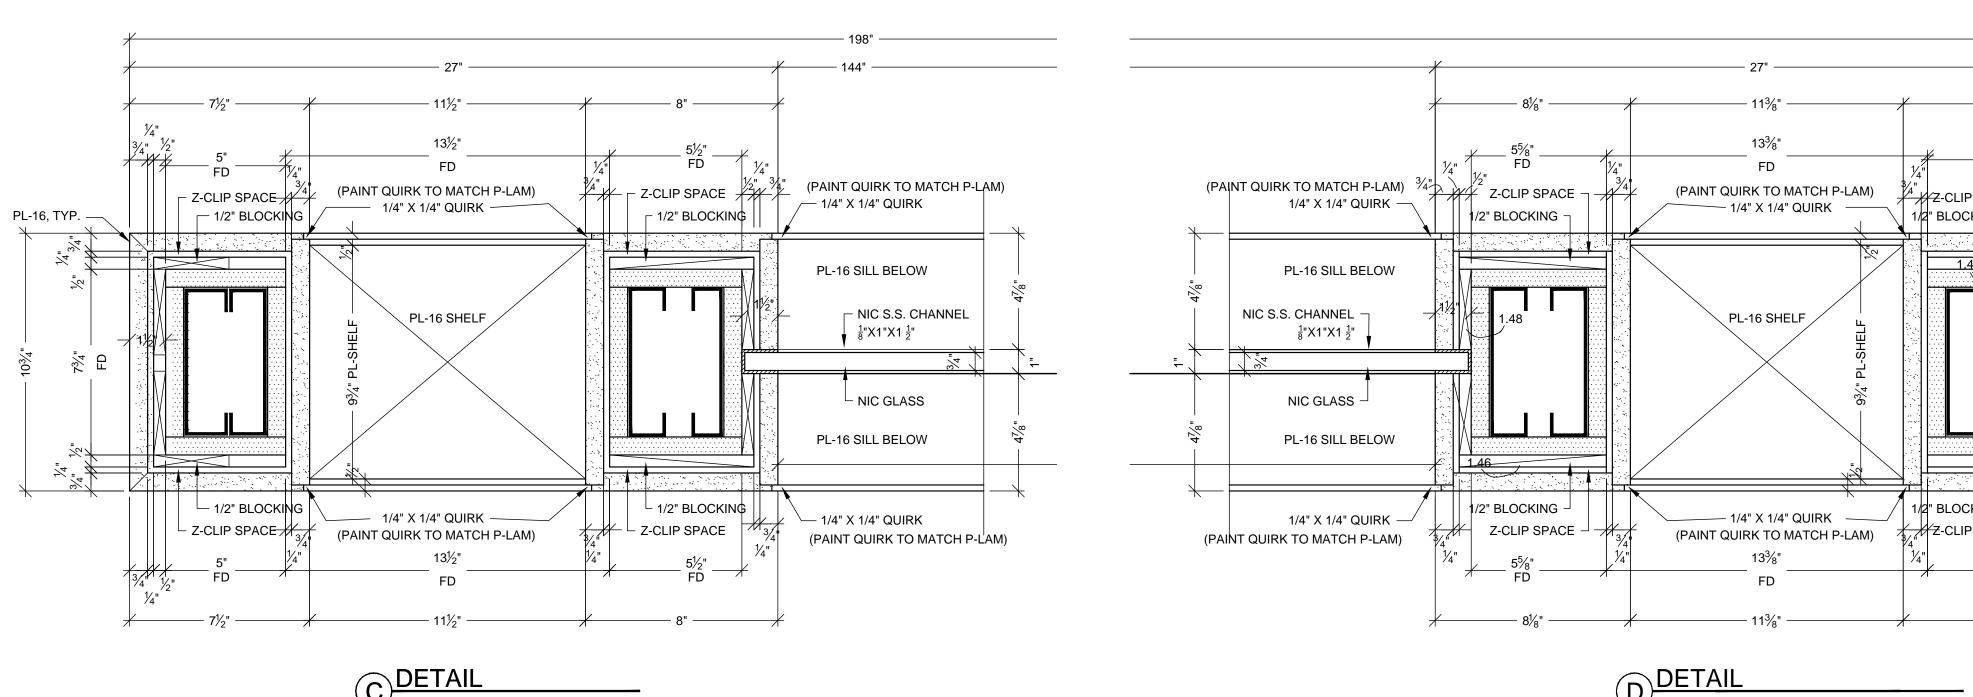

## CHOC HOSPITAL TOWER II

455 S. MAIN STREET ORANGE, CA. 92668
SECOND LEVEL

| ELEVATOR SIZE                                                                                                                                                                                                                                                                                                                                                                                                                                                                                                                                                                                                                                                                                                                                              |                                                                                                                                                                                                                                                                                                                                                                                                                                                                                                                                                                                                                                                                                                                                                                                                                                                                                                                                                                                                                                                                                                                                               |                                                                                                                                                                                                                                                                                                                                                                                                                                                         |                                                                                                                                                                                                                                                                                                                                                                                                                                                                                                                           | SPITAI                                                                                                                                                                                                                                                                                                                                                                                                                                                                                                                                                                                                                                                                                                                                                                                                                                                                                                                                                                                                                                                                                                                                                                                                                                                                                                                                                                                                                                                                                                                                                                                                                                                                                                                                                                                                                                                                                                                                                                                                                                                                                                                         |
|------------------------------------------------------------------------------------------------------------------------------------------------------------------------------------------------------------------------------------------------------------------------------------------------------------------------------------------------------------------------------------------------------------------------------------------------------------------------------------------------------------------------------------------------------------------------------------------------------------------------------------------------------------------------------------------------------------------------------------------------------------|-----------------------------------------------------------------------------------------------------------------------------------------------------------------------------------------------------------------------------------------------------------------------------------------------------------------------------------------------------------------------------------------------------------------------------------------------------------------------------------------------------------------------------------------------------------------------------------------------------------------------------------------------------------------------------------------------------------------------------------------------------------------------------------------------------------------------------------------------------------------------------------------------------------------------------------------------------------------------------------------------------------------------------------------------------------------------------------------------------------------------------------------------|---------------------------------------------------------------------------------------------------------------------------------------------------------------------------------------------------------------------------------------------------------------------------------------------------------------------------------------------------------------------------------------------------------------------------------------------------------|---------------------------------------------------------------------------------------------------------------------------------------------------------------------------------------------------------------------------------------------------------------------------------------------------------------------------------------------------------------------------------------------------------------------------------------------------------------------------------------------------------------------------|--------------------------------------------------------------------------------------------------------------------------------------------------------------------------------------------------------------------------------------------------------------------------------------------------------------------------------------------------------------------------------------------------------------------------------------------------------------------------------------------------------------------------------------------------------------------------------------------------------------------------------------------------------------------------------------------------------------------------------------------------------------------------------------------------------------------------------------------------------------------------------------------------------------------------------------------------------------------------------------------------------------------------------------------------------------------------------------------------------------------------------------------------------------------------------------------------------------------------------------------------------------------------------------------------------------------------------------------------------------------------------------------------------------------------------------------------------------------------------------------------------------------------------------------------------------------------------------------------------------------------------------------------------------------------------------------------------------------------------------------------------------------------------------------------------------------------------------------------------------------------------------------------------------------------------------------------------------------------------------------------------------------------------------------------------------------------------------------------------------------------------|
| COUNTER TOP NOTES                                                                                                                                                                                                                                                                                                                                                                                                                                                                                                                                                                                                                                                                                                                                          | CABINET NOTES                                                                                                                                                                                                                                                                                                                                                                                                                                                                                                                                                                                                                                                                                                                                                                                                                                                                                                                                                                                                                                                                                                                                 | GENERAL NOTES                                                                                                                                                                                                                                                                                                                                                                                                                                           | DRAWING SHEET INDEX                                                                                                                                                                                                                                                                                                                                                                                                                                                                                                       | CHOC HO TOWER II                                                                                                                                                                                                                                                                                                                                                                                                                                                                                                                                                                                                                                                                                                                                                                                                                                                                                                                                                                                                                                                                                                                                                                                                                                                                                                                                                                                                                                                                                                                                                                                                                                                                                                                                                                                                                                                                                                                                                                                                                                                                                                               |
| LAMINATE PLASTIC TOPS:  1. GRADE: W.I. CUSTOM GRADE  2. CORE @ TOPS WITH SINKS: 3/4" PARTICLE BOARD BOISE EVERGREEN MR (NAUF)  3. CORE @ TOPS W/O SINKS: 3/4" PARTICLE BOARD BOISE EVERGREEN (NAUF)  4. FRONT EDGE: PLASTIC LAMINATE.  5. TOP OF SPLASH: SQUARE  6. SPLASH: 4" HIGH SQUARE BUTT (WHERE OCCURS)  7. (NAUF) = (NO ADDED UREA FORMALHYDE)  SOLID SURFACE / EPOXY RESIN TOPS:  1. SOLID SURFACE GRADE: W.I. CUSTOM GRADE  2. EPOXY RESIN GRADE: W.I. PREMIUM GRADE  3. 1/2" MATERIAL TYPICAL.  4. SUB-TOP: 3/4" F.R. PLYWOOD EXT. GRADE (NAUF)  5. (NAUF) = (NO ADDED UREA FORMALHYDE)  STAINLESS STEEL TOPS:  1. 16 GA. STAINLESS STEEL W/ #4 FINISH  2. SUB-TOP: 3/4" F.R. PLYWOOD EXT. GRADE (NAUF)  3. (NAUF) = (NO ADDED UREA FORMALHYDE) | LAMINATE PLASTIC CASEWORK:  1. GRADE: W.I. CUSTOM GRADE 2. CONSTRUCTION - STYLE "A" TYPE(1) FLUSH OVERLAY 3. EXTERIOR: LAMINATE PLASTIC 4. INTERIOR: WHITE MELAMINE U.N.O. 6. CORE: 3/4" PARTICLE BOARD 7. CASE EDGES: MATCHING 1MM PVC 8. BACKS: 3/8" PARTICLE BOARD 9. BASE CABINET TOPS TO BE 3/4" FULL TOPS. 10. SHELVES TO BE 3/4" PART. BD.UP TO 32"L 1" ABOVE 32"L. LEADING EDGE TO HAVE 1MM PVC TO MATCH EXT. COLOR. 11. ALL UPPER CABT. TOPS & BOTTOMS TO BE 1" THICK. 12. DOOR & DRAWER FRONTS: 3/4" PARTICLE BOARD 13. DOOR & DRAWER EDGING: MATCHING 3MM PVC ACID RESIST OUTSIDE CORNERS TO HAVE 1/8" RADIUS. 14. DRAWER SUB FRONTS, SIDES & BACKS TO BE 1/2" WHITE MELAMINE P.B. PANELS. DADO SIDES TO RECEIVE FRNT & BACK GLUED & PINNED TOGETHER. 15. DRAWER BOTTOM: 1/4" WHITE MELMINE P.B. LET IN TO SUB-FRONT, SIDES & BACK. 16. ALL DRAWERS TO HAVE A 1/4" WHITE MELMINE P.B. DUST PANEL ABOVE EXCEPT AT A COUNTERTOP. 17. ALL CABINET TOEKICKS TO BE 3/4" TREATED EXT. PLYWD. 18. ALL PARTICLE BOARD TO BE BOISE EVERGREEN. (NO ADDED UREA FORMALHYDE) 19. ALL WALL SCRIBE PIECES TO BE FLUSH W/ CABINET DOORS & DRAWERS. | 1. G.C. TO PROVIDE ALL BACKING AS REQUIRED 2. G.C. TO PROVIDE ALL STRUCTURAL SUPPORTS WHERE REQUIRED AND NOTED U.N.O. 3. ALL PLUMBING BY OTHERS. G.C. TO COORDINATE 4. ALL ELECTRICAL BY OTHERS. G.C. TO COORDINATE 5. ALL DIMENSIONS TO VERIFIED 6. FILLING OF ALL NAIL HOLES AND SCREW HOLES IS BY OTHERS ON PAINT GRADE MATERIAL 7. ALL RAW MATERIAL TO BE PRIMED AND FINISHED BY OTHERS 8. CAULKING OF PAINT GRADE MOULDING TO DRYWALL IS BY OTHERS | TEM                                                                                                                                                                                                                                                                                                                                                                                                                                                                                                                       | COPYRIGHT  ALL IDEAS DESIGNS, ARRANGEMENTS AN INDICATED OR REPRESENTED BY THIS DIA OWNED BY, AND THE PROPERTY OF THE PARTY |
| WALL PANEL NOTES                                                                                                                                                                                                                                                                                                                                                                                                                                                                                                                                                                                                                                                                                                                                           | ABBREVIATIONS                                                                                                                                                                                                                                                                                                                                                                                                                                                                                                                                                                                                                                                                                                                                                                                                                                                                                                                                                                                                                                                                                                                                 | SYMBOLS                                                                                                                                                                                                                                                                                                                                                                                                                                                 | 230   WD. WALL PANELS, CABINETS   1-18                                                                                                                                                                                                                                                                                                                                                                                                                                                                                    | ON THESE DRAWINGS MAY NOT BE ALW<br>FIELD CONDITIONS MAY REQUIRE CHANG<br>DIMENSIONS, SO OTHER TRADES USING<br>DRAWINGS MUST TAKE THIER OWN FIELD                                                                                                                                                                                                                                                                                                                                                                                                                                                                                                                                                                                                                                                                                                                                                                                                                                                                                                                                                                                                                                                                                                                                                                                                                                                                                                                                                                                                                                                                                                                                                                                                                                                                                                                                                                                                                                                                                                                                                                              |
| STAINLESS STEEL WALL PANELS @ RADIO LOLIPOP  1. CHEMETAL #710 BRUSHED STAINLESS STEEL 2. CORE: 1/2" RIRE RATED PLYWOOD NO ADDED UREA FORMALDEHYDE.                                                                                                                                                                                                                                                                                                                                                                                                                                                                                                                                                                                                         | BO - BY OTHERS  CL - CENTER LINE  FD - FIELD DIMENSIONS  FE - FINISHED END  HT - HEIGHT  NIC - NOT IN CONTRACT  OPP - OPPOSITE                                                                                                                                                                                                                                                                                                                                                                                                                                                                                                                                                                                                                                                                                                                                                                                                                                                                                                                                                                                                                |                                                                                                                                                                                                                                                                                                                                                                                                                                                         | 2.012 FAMILY SERVICES DESK 2.32  2.037.00 A ADMIN. RECEPTION DESK 2.33  2.041.00 BOOTHS & CABINET PUBLIC DINING AREA 2.34.1  2.041.00 BANQUETTE & WALL 2.35  2.041.00 B MAD DINING / SERVING 2.35.1  2.041.00 B BANQUETTE & WALL DINING / SERVING 2.35.2  2.041.00 B BANQUETTE & WALL MD DINING / SERVING 2.35.2  2.041.00 B BANQUETTE & TOP MD DINING / SERVING 2.36.1  2.041.00 B GLATWALL & GLASS SHELVES (2.37.1)  2.041.00 C GLATWALL & GLASS SHELVES (2.37.1)  2.050.00 C ROOF TERRACE / EMPLOYEE DINING 2.38.1 - 3 | RAL MILLWORK                                                                                                                                                                                                                                                                                                                                                                                                                                                                                                                                                                                                                                                                                                                                                                                                                                                                                                                                                                                                                                                                                                                                                                                                                                                                                                                                                                                                                                                                                                                                                                                                                                                                                                                                                                                                                                                                                                                                                                                                                                                                                                                   |
|                                                                                                                                                                                                                                                                                                                                                                                                                                                                                                                                                                                                                                                                                                                                                            | PL - PLASTIC LAMINATE  PT - PAINT  SIM - SIMILAR  TBD - TO BE DETERMINED  TYP - TYPICAL  WD - SOLID WOOD OR VENEER  UNO - UNLESS NOTED OTHERWISE  VIF - VERIFY IN FIELD                                                                                                                                                                                                                                                                                                                                                                                                                                                                                                                                                                                                                                                                                                                                                                                                                                                                                                                                                                       |                                                                                                                                                                                                                                                                                                                                                                                                                                                         | FINISH SCHEDULE  SEE INDIVIDUAL SHEETS                                                                                                                                                                                                                                                                                                                                                                                                                                                                                    | DATE: 05-10-10  DRAWN BY: JB SCALE: NO  JOB: 3635  DWG:  COVE                                                                                                                                                                                                                                                                                                                                                                                                                                                                                                                                                                                                                                                                                                                                                                                                                                                                                                                                                                                                                                                                                                                                                                                                                                                                                                                                                                                                                                                                                                                                                                                                                                                                                                                                                                                                                                                                                                                                                                                                                                                                  |