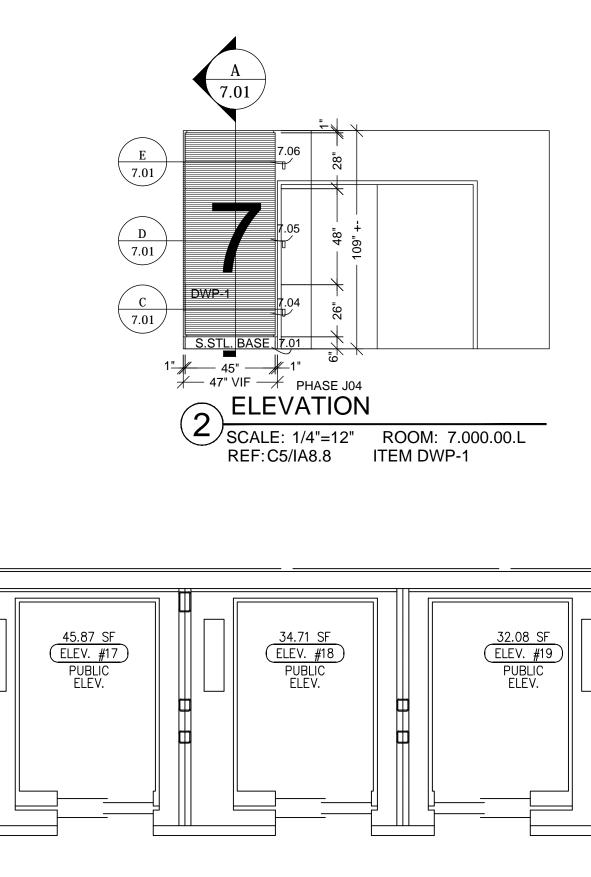

| SUB. # BY                                                                                                                                      | 35 JB                                                                                                                                                                                |                                                                                                                                                                      |                                                                                                                                                 |                                                                                                                                                                         |                                                                                                                                   |                                                                                                                                                                                                                                                                                                                                                                                                                                                                                                                                                                                                                                                                                                                                                                                                                                                                                                                                                                      | ALL                                                           |
|------------------------------------------------------------------------------------------------------------------------------------------------|--------------------------------------------------------------------------------------------------------------------------------------------------------------------------------------|----------------------------------------------------------------------------------------------------------------------------------------------------------------------|-------------------------------------------------------------------------------------------------------------------------------------------------|-------------------------------------------------------------------------------------------------------------------------------------------------------------------------|-----------------------------------------------------------------------------------------------------------------------------------|----------------------------------------------------------------------------------------------------------------------------------------------------------------------------------------------------------------------------------------------------------------------------------------------------------------------------------------------------------------------------------------------------------------------------------------------------------------------------------------------------------------------------------------------------------------------------------------------------------------------------------------------------------------------------------------------------------------------------------------------------------------------------------------------------------------------------------------------------------------------------------------------------------------------------------------------------------------------|---------------------------------------------------------------|
| REVISION                                                                                                                                       | PER RFI #4109                                                                                                                                                                        |                                                                                                                                                                      |                                                                                                                                                 |                                                                                                                                                                         |                                                                                                                                   |                                                                                                                                                                                                                                                                                                                                                                                                                                                                                                                                                                                                                                                                                                                                                                                                                                                                                                                                                                      | J04 RELEASED TO SHOP PER APPROVED DRAWINGS & FD               |
| ON                                                                                                                                             | 20                                                                                                                                                                                   | $\langle 2 \rangle$                                                                                                                                                  | $\sqrt{3}$                                                                                                                                      | 4                                                                                                                                                                       | $\sqrt{5}$                                                                                                                        | $\sqrt{6}$                                                                                                                                                                                                                                                                                                                                                                                                                                                                                                                                                                                                                                                                                                                                                                                                                                                                                                                                                           |                                                               |
| DATE                                                                                                                                           | 12-6-11                                                                                                                                                                              |                                                                                                                                                                      | I                                                                                                                                               | I                                                                                                                                                                       | I                                                                                                                                 | I                                                                                                                                                                                                                                                                                                                                                                                                                                                                                                                                                                                                                                                                                                                                                                                                                                                                                                                                                                    | 3-14-2012                                                     |
| PROJECT :                                                                                                                                      |                                                                                                                                                                                      |                                                                                                                                                                      | TOWER II                                                                                                                                        |                                                                                                                                                                         | 455 S. MAIN STREET                                                                                                                | CRANGE, CALIFORNIA 92868                                                                                                                                                                                                                                                                                                                                                                                                                                                                                                                                                                                                                                                                                                                                                                                                                                                                                                                                             | LΗY                                                           |
| ELOOR: SEVENTH                                                                                                                                 | ROOM: 7.000.00.L                                                                                                                                                                     | ITEM: ELEVATOR WALL BANELS                                                                                                                                           |                                                                                                                                                 | REF : IA5.7D,IA7.1,IA8.8                                                                                                                                                |                                                                                                                                   |                                                                                                                                                                                                                                                                                                                                                                                                                                                                                                                                                                                                                                                                                                                                                                                                                                                                                                                                                                      |                                                               |
| ALL IE<br>INDIC<br>OWNE<br>CREA<br>AND I<br>NONE<br>PLAN:<br>PERS<br>WHAT<br>P.A.M<br>FIE<br>P.A.M<br>USE C<br>DRAW<br>ON TH<br>FIELD<br>DIMEE | PYR<br>DEAS DE<br>ATED OL<br>ED BY, A<br>TED, EVV<br>N CONE<br>S OF SUC<br>S SHALL<br>ON, FIRI<br>SOEVEL<br>SHOP I<br>DF P.A.M<br>VING US<br>HESE DF<br>CONDIT<br>NSIONS,<br>VINGS M | ESIGNS,<br>R REPR<br>ND THE<br>OLVED J<br>CTION 1<br>CHIDEA<br>BE USI<br>M OR CCI<br>R WITH<br>A RUTH<br>CRAWIN<br>I. AND A<br>E THEM<br>RAWING<br>FIONS M<br>SO OTI | ARRAN<br>ESENTE<br>PROPE<br>AND DE<br>WITH TH<br>S, DESI<br>ED BY C<br>ORPOR,<br>OUT THI<br>IFIC/<br>NGS ARE<br>NY OTH<br>I AT THE<br>IS MAY EC | ED BY TI<br>ERTY OF<br>VELOPE<br>HE SPEC<br>GNS, AF<br>R DISCI<br>ATION F<br>E WRITI<br>ATION F<br>E WRITI<br>E MADE<br>HER TRA<br>RE OW<br>NOT BE<br>QUIRE C<br>ADES U | HIS DRA<br>P.A.M.<br>DFOR<br>DFOR<br>DFOR<br>RANGE<br>LOSED OR<br>ANY<br>EN PEF<br>DES US<br>N RISK.<br>ALWAY<br>HANGE<br>SING TH | WING A<br>AND WE<br>USE ON<br>ROJECT<br>MENT C<br>TO ANY<br>PURPC<br>MISSIO                                                                                                                                                                                                                                                                                                                                                                                                                                                                                                                                                                                                                                                                                                                                                                                                                                                                                          | ERE<br>T.<br>DF<br>DSE<br>N OF<br>USIVE<br>ESE<br>SIONS<br>D, |
| DATE<br>DRAW<br>JOB:<br>DWG                                                                                                                    | NN BY:<br>36                                                                                                                                                                         | JB                                                                                                                                                                   | 5                                                                                                                                               |                                                                                                                                                                         | IN                                                                                                                                | 10       101       101       101       101       101       101       101       101       101       101       101       101       101       101       101       101       101       101       101       101       101       101       101       101       101       101       101       101       101       101       101       101       101       101       101       101       101       101       101       101       101       101       101       101       101       101       101       101       101       101       101       101       101       101       101       101       101       101       101       101       101       101       101       101       101       101       101       101       101       101       101       101       101       101       101       101       101       101       101       101       101       101       101       101       101       101       101       101       101       101       101       101       101 | D                                                             |

|                                                                                                                                                                                                               | ВҮ                              | JB                                   | JB                                      |                                          |                                         |                                      |                                                                      | ALL                                             |
|---------------------------------------------------------------------------------------------------------------------------------------------------------------------------------------------------------------|---------------------------------|--------------------------------------|-----------------------------------------|------------------------------------------|-----------------------------------------|--------------------------------------|----------------------------------------------------------------------|-------------------------------------------------|
|                                                                                                                                                                                                               | SUB. #                          | 35                                   | I                                       | I                                        | I                                       | I                                    | 1                                                                    |                                                 |
|                                                                                                                                                                                                               |                                 |                                      |                                         |                                          |                                         |                                      |                                                                      | 8 & FD                                          |
|                                                                                                                                                                                                               |                                 |                                      |                                         |                                          |                                         |                                      |                                                                      | AWING                                           |
|                                                                                                                                                                                                               |                                 |                                      |                                         |                                          |                                         |                                      |                                                                      | VED DR                                          |
|                                                                                                                                                                                                               | REVISION                        |                                      |                                         |                                          |                                         |                                      |                                                                      | APPRO                                           |
|                                                                                                                                                                                                               | RE                              |                                      | 9-11                                    |                                          |                                         |                                      |                                                                      | J04 RELEASED TO SHOP PER APPROVED DRAWINGS & FD |
|                                                                                                                                                                                                               |                                 |                                      | ED 12-19                                |                                          |                                         |                                      |                                                                      | TO SH(                                          |
|                                                                                                                                                                                                               |                                 | PER RFI #4109                        | PER RLC DATED 12-19-11                  |                                          |                                         |                                      |                                                                      | LEASED                                          |
|                                                                                                                                                                                                               |                                 | PER R                                | PER R                                   |                                          |                                         |                                      |                                                                      | J04 RE                                          |
|                                                                                                                                                                                                               | ON                              | 97                                   | 67                                      | $\bigvee$                                | $\sqrt{4}$                              | $\sqrt{2}$                           | $\bigvee$                                                            |                                                 |
|                                                                                                                                                                                                               | DATE                            | 11                                   | 12                                      |                                          |                                         |                                      |                                                                      | 2012                                            |
|                                                                                                                                                                                                               |                                 | 12-6-11                              | 1-10-12                                 | I                                        | I                                       | I                                    | I                                                                    | 3-14-2012                                       |
|                                                                                                                                                                                                               |                                 |                                      |                                         |                                          |                                         |                                      |                                                                      |                                                 |
|                                                                                                                                                                                                               |                                 |                                      |                                         |                                          |                                         |                                      |                                                                      |                                                 |
|                                                                                                                                                                                                               |                                 |                                      |                                         |                                          |                                         |                                      |                                                                      |                                                 |
|                                                                                                                                                                                                               |                                 |                                      | L<br>A                                  |                                          |                                         |                                      | 92868                                                                |                                                 |
|                                                                                                                                                                                                               |                                 | H                                    |                                         |                                          |                                         | RET                                  | ORANGE, CALIFORNIA 92868                                             |                                                 |
|                                                                                                                                                                                                               |                                 | $\mathbf{C}$                         |                                         | =                                        |                                         | 455 S. MAIN STREET                   | E, CALIF                                                             |                                                 |
|                                                                                                                                                                                                               |                                 |                                      |                                         | TOWER II                                 |                                         | 455 S. N                             | ORANG                                                                |                                                 |
|                                                                                                                                                                                                               | PROJECT :                       | ξ                                    | 5<br>う                                  | 01                                       |                                         |                                      |                                                                      |                                                 |
|                                                                                                                                                                                                               | ₫.                              |                                      |                                         |                                          |                                         | Т                                    |                                                                      |                                                 |
|                                                                                                                                                                                                               |                                 | WP-1                                 |                                         |                                          |                                         |                                      |                                                                      | MCCARIHY                                        |
|                                                                                                                                                                                                               |                                 | ITEM: DWP-1                          |                                         |                                          |                                         |                                      |                                                                      | AK                                              |
|                                                                                                                                                                                                               |                                 |                                      |                                         |                                          |                                         |                                      |                                                                      | NC<br>NC                                        |
|                                                                                                                                                                                                               |                                 |                                      | U<br>L                                  | 2                                        |                                         |                                      | 5                                                                    | _                                               |
|                                                                                                                                                                                                               |                                 |                                      | N DAN                                   |                                          | œ.                                      |                                      |                                                                      |                                                 |
|                                                                                                                                                                                                               | HTN:                            |                                      |                                         |                                          | 47.1,IA8                                |                                      |                                                                      |                                                 |
|                                                                                                                                                                                                               | EI OOR · SEVENTH                | ROOM: 7.000.00.L                     | ITEM: ELEVATOR WALL DANELS              |                                          | : IA5.7D,IA7.1,IA8.8                    | F                                    |                                                                      |                                                 |
|                                                                                                                                                                                                               | FI OO                           | ROON                                 | ITEM.                                   |                                          | REF : I                                 |                                      |                                                                      | л<br>Ч<br>Ч<br>Ч<br>Ч                           |
|                                                                                                                                                                                                               | ALL ID                          | DEAS DE<br>ATED O                    | R REPR                                  | ARRAN                                    | ED BY TI                                | HIS DRA                              | ) PLANS<br>AWING A                                                   | RE                                              |
|                                                                                                                                                                                                               | CREA<br>AND I<br>NONE<br>PLAN   | TED,EV<br>N CONE<br>OF SU<br>S SHALI | OLVED<br>CTION<br>CH IDEA<br>BE USI     | AND DE<br>WITH TH<br>.S, DESI<br>ED BY C | VELOPE<br>IE SPEC<br>GNS, AF<br>R DISCI | D FOR<br>FIED F<br>RRANGE            | USE ON<br>PROJEC<br>EMENT (<br>TO ANY<br>Y PURPO<br>RMISSIC          | l,<br>T.<br>DF                                  |
|                                                                                                                                                                                                               | P.A.M<br>FIE<br>P.A.M           | LD V                                 |                                         | IFIC                                     | ATIC                                    | )N<br>FOR TH                         | HE EXCL                                                              | USIVE                                           |
|                                                                                                                                                                                                               | DRAW<br>ON TH<br>FIELD<br>DIMEN | ING US<br>ESE DF<br>CONDI<br>SIONS   | E THEM<br>RAWING<br>TIONS M<br>. SO OTI | AT THE<br>S MAY I<br>1AY REC<br>HER TR   | RE OW<br>NOT BE<br>QUIRE C<br>ADES U    | N RISK.<br>ALWAY<br>HANGE<br>SING TH | DIMENS<br>S NOTE<br>S IN                                             | BIONS<br>D,                                     |
|                                                                                                                                                                                                               |                                 |                                      |                                         | ACABEL                                   | ntc)                                    | of Matrinic Of Children              |                                                                      |                                                 |
|                                                                                                                                                                                                               |                                 | $\backslash$                         |                                         |                                          |                                         | 0 R K<br>X A                         |                                                                      |                                                 |
|                                                                                                                                                                                                               |                                 |                                      | $\delta$                                | 5                                        |                                         |                                      | -2673                                                                |                                                 |
|                                                                                                                                                                                                               |                                 |                                      |                                         |                                          |                                         |                                      | , UA. 91<br>14) 525-                                                 |                                                 |
|                                                                                                                                                                                                               |                                 |                                      |                                         |                                          |                                         |                                      | FAX: (7                                                              |                                                 |
| MCCARTHY APPROVAL                                                                                                                                                                                             |                                 |                                      | 6                                       | 5                                        |                                         | U R A                                | 51. LA                                                               |                                                 |
| A. Approved as noted for Architectural Review                                                                                                                                                                 |                                 |                                      |                                         |                                          |                                         | E C T                                | Г LESLIE ЭТ. LA ПАВКА, UA. 3003<br>(714) 525-2059 FAX: (714) 525-267 |                                                 |
| C. Rejected                                                                                                                                                                                                   |                                 |                                      |                                         | 7                                        |                                         |                                      | PH: (7                                                               |                                                 |
| This review is for general conformance with Plans<br>and Specifications only. Any deviations from same<br>not clearly noted by the Preparer have not been<br>reviewed. Review shall not constitute a complete |                                 |                                      | /                                       |                                          |                                         | A R C                                |                                                                      |                                                 |
| check of detailed dimensions or count to serve to<br>relieve the Preparer of contractual responsibility for<br>any error or deviation from contract requirements.                                             | DATE                            | <sup>i:</sup> 1<br>VN BY             | 2-6-<br>: JB                            |                                          | SCAL                                    |                                      | IOTE                                                                 | D                                               |
| McCarthy                                                                                                                                                                                                      | JOB:<br>DWG                     | :                                    | 35                                      | S                                        | UBMIT                                   |                                      | 35                                                                   |                                                 |
| By   By   SHOP DRAWING REFERENCE NO                                                                                                                                                                           |                                 |                                      | .(                                      | )1                                       |                                         |                                      |                                                                      |                                                 |
|                                                                                                                                                                                                               |                                 | 10 <sup>.</sup>                      | 4                                       |                                          |                                         |                                      |                                                                      |                                                 |