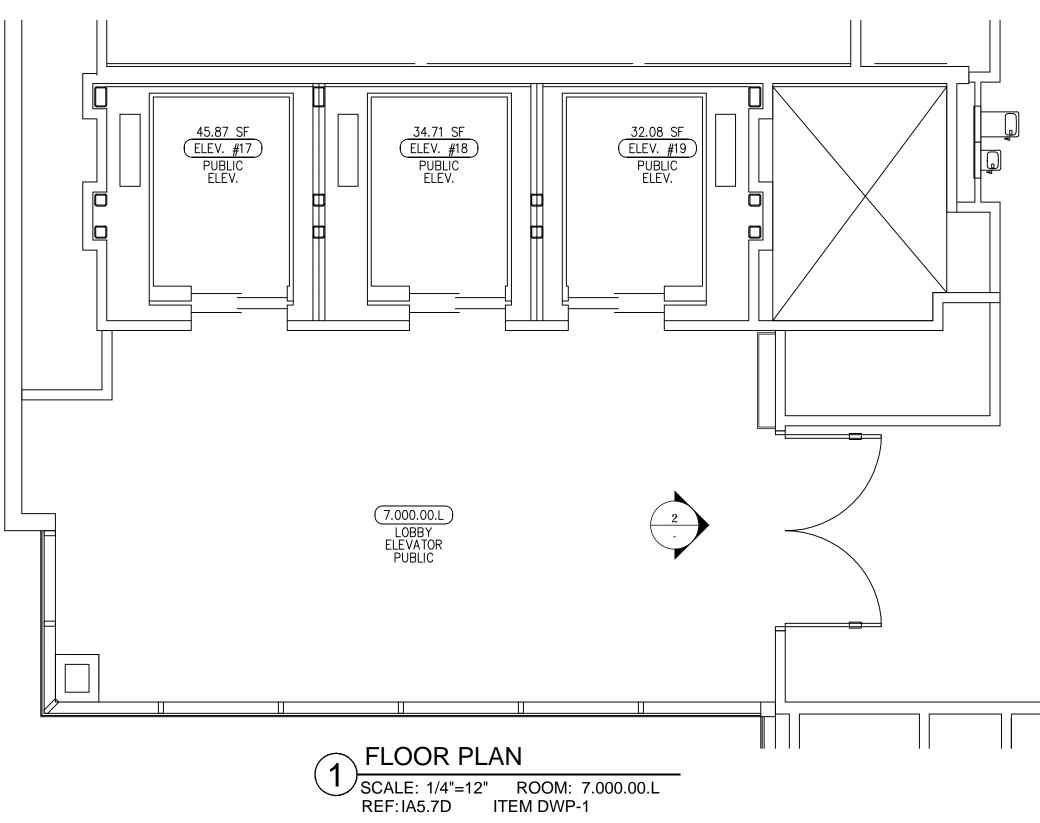

| SUB. # BY                                                                                                                                      | 35 JB                                                                                                                                                                                |                                                                                                                                                                      |                                                                                                                                                 |                                                                                                                                                                         |                                                                                                                                   |                                                                                                                                                                                                                                                                                                                                                                                                                                                                                                                                                                                                                                                                                                                                                                                                                                                                                                                                                                      | ALL                                                           |
|------------------------------------------------------------------------------------------------------------------------------------------------|--------------------------------------------------------------------------------------------------------------------------------------------------------------------------------------|----------------------------------------------------------------------------------------------------------------------------------------------------------------------|-------------------------------------------------------------------------------------------------------------------------------------------------|-------------------------------------------------------------------------------------------------------------------------------------------------------------------------|-----------------------------------------------------------------------------------------------------------------------------------|----------------------------------------------------------------------------------------------------------------------------------------------------------------------------------------------------------------------------------------------------------------------------------------------------------------------------------------------------------------------------------------------------------------------------------------------------------------------------------------------------------------------------------------------------------------------------------------------------------------------------------------------------------------------------------------------------------------------------------------------------------------------------------------------------------------------------------------------------------------------------------------------------------------------------------------------------------------------|---------------------------------------------------------------|
| REVISION                                                                                                                                       | PER RFI #4109                                                                                                                                                                        |                                                                                                                                                                      |                                                                                                                                                 |                                                                                                                                                                         |                                                                                                                                   |                                                                                                                                                                                                                                                                                                                                                                                                                                                                                                                                                                                                                                                                                                                                                                                                                                                                                                                                                                      | J04 RELEASED TO SHOP PER APPROVED DRAWINGS & FD               |
| ON                                                                                                                                             | 20                                                                                                                                                                                   | $\langle 2 \rangle$                                                                                                                                                  | $\sqrt{3}$                                                                                                                                      | 4                                                                                                                                                                       | $\sqrt{5}$                                                                                                                        | $\sqrt{6}$                                                                                                                                                                                                                                                                                                                                                                                                                                                                                                                                                                                                                                                                                                                                                                                                                                                                                                                                                           |                                                               |
| DATE                                                                                                                                           | 12-6-11                                                                                                                                                                              |                                                                                                                                                                      | I                                                                                                                                               | I                                                                                                                                                                       | I                                                                                                                                 | I                                                                                                                                                                                                                                                                                                                                                                                                                                                                                                                                                                                                                                                                                                                                                                                                                                                                                                                                                                    | 3-14-2012                                                     |
| PROJECT :                                                                                                                                      |                                                                                                                                                                                      |                                                                                                                                                                      | TOWER II                                                                                                                                        |                                                                                                                                                                         | 455 S. MAIN STREET                                                                                                                | CRANGE, CALIFORNIA 92868                                                                                                                                                                                                                                                                                                                                                                                                                                                                                                                                                                                                                                                                                                                                                                                                                                                                                                                                             | LΗY                                                           |
| ELOOR: SEVENTH                                                                                                                                 | ROOM: 7.000.00.L                                                                                                                                                                     | ITEM: ELEVATOR WALL BANELS                                                                                                                                           |                                                                                                                                                 | REF : IA5.7D,IA7.1,IA8.8                                                                                                                                                |                                                                                                                                   |                                                                                                                                                                                                                                                                                                                                                                                                                                                                                                                                                                                                                                                                                                                                                                                                                                                                                                                                                                      |                                                               |
| ALL IE<br>INDIC<br>OWNE<br>CREA<br>AND I<br>NONE<br>PLAN:<br>PERS<br>WHAT<br>P.A.M<br>FIE<br>P.A.M<br>USE C<br>DRAW<br>ON TH<br>FIELD<br>DIMEE | PYR<br>DEAS DE<br>ATED OL<br>ED BY, A<br>TED, EVV<br>N CONE<br>S OF SUC<br>S SHALL<br>ON, FIRI<br>SOEVEL<br>SHOP I<br>DF P.A.M<br>VING US<br>HESE DF<br>CONDIT<br>NSIONS,<br>VINGS M | ESIGNS,<br>R REPR<br>ND THE<br>OLVED J<br>CTION 1<br>CHIDEA<br>BE USI<br>M OR CCI<br>R WITH<br>A RUTH<br>CRAWIN<br>I. AND A<br>E THEM<br>RAWING<br>FIONS M<br>SO OTI | ARRAN<br>ESENTE<br>PROPE<br>AND DE<br>WITH TH<br>S, DESI<br>ED BY C<br>ORPOR,<br>OUT THI<br>IFIC/<br>NGS ARE<br>NY OTH<br>I AT THE<br>IS MAY EC | ED BY TI<br>ERTY OF<br>VELOPE<br>HE SPEC<br>GNS, AF<br>R DISCI<br>ATION F<br>E WRITI<br>ATION F<br>E WRITI<br>E MADE<br>HER TRA<br>RE OW<br>NOT BE<br>QUIRE C<br>ADES U | HIS DRA<br>P.A.M.<br>DFOR<br>DFOR<br>DFOR<br>RANGE<br>LOSED OR<br>ANY<br>EN PEF<br>DES US<br>N RISK.<br>ALWAY<br>HANGE<br>SING TH | WING A<br>AND WE<br>USE ON<br>ROJECT<br>MENT C<br>TO ANY<br>PURPC<br>MISSIO                                                                                                                                                                                                                                                                                                                                                                                                                                                                                                                                                                                                                                                                                                                                                                                                                                                                                          | ERE<br>T.<br>DF<br>DSE<br>N OF<br>USIVE<br>ESE<br>SIONS<br>D, |
| DATE<br>DRAW<br>JOB:<br>DWG                                                                                                                    | NN BY:<br>36                                                                                                                                                                         | JB                                                                                                                                                                   | 5                                                                                                                                               |                                                                                                                                                                         | IN                                                                                                                                | 10       101       101       101       101       101       101       101       101       101       101       101       101       101       101       101       101       101       101       101       101       101       101       101       101       101       101       101       101       101       101       101       101       101       101       101       101       101       101       101       101       101       101       101       101       101       101       101       101       101       101       101       101       101       101       101       101       101       101       101       101       101       101       101       101       101       101       101       101       101       101       101       101       101       101       101       101       101       101       101       101       101       101       101       101       101       101       101       101       101       101       101       101       101 | D                                                             |

|                                                                                                                                                                                                               | ВҮ                              | JB                                   | JB                                      |                                          |                                         |                                      |                                                                      | ALL                                             |
|---------------------------------------------------------------------------------------------------------------------------------------------------------------------------------------------------------------|---------------------------------|--------------------------------------|-----------------------------------------|------------------------------------------|-----------------------------------------|--------------------------------------|----------------------------------------------------------------------|-------------------------------------------------|
|                                                                                                                                                                                                               | SUB. #                          | 35                                   | I                                       | I                                        | I                                       | I                                    | 1                                                                    |                                                 |
|                                                                                                                                                                                                               |                                 |                                      |                                         |                                          |                                         |                                      |                                                                      | 8 & FD                                          |
|                                                                                                                                                                                                               |                                 |                                      |                                         |                                          |                                         |                                      |                                                                      | AWING                                           |
|                                                                                                                                                                                                               |                                 |                                      |                                         |                                          |                                         |                                      |                                                                      | VED DR                                          |
|                                                                                                                                                                                                               | REVISION                        |                                      |                                         |                                          |                                         |                                      |                                                                      | APPRO                                           |
|                                                                                                                                                                                                               | RE                              |                                      | 9-11                                    |                                          |                                         |                                      |                                                                      | J04 RELEASED TO SHOP PER APPROVED DRAWINGS & FD |
|                                                                                                                                                                                                               |                                 |                                      | ED 12-19                                |                                          |                                         |                                      |                                                                      | TO SH(                                          |
|                                                                                                                                                                                                               |                                 | PER RFI #4109                        | PER RLC DATED 12-19-11                  |                                          |                                         |                                      |                                                                      | LEASED                                          |
|                                                                                                                                                                                                               |                                 | PER R                                | PER R                                   |                                          |                                         |                                      |                                                                      | J04 RE                                          |
|                                                                                                                                                                                                               | ON                              | 97                                   | 67                                      | $\bigvee$                                | $\sqrt{4}$                              | $\sqrt{2}$                           | $\bigvee$                                                            |                                                 |
|                                                                                                                                                                                                               | DATE                            | 11                                   | 12                                      |                                          |                                         |                                      |                                                                      | 2012                                            |
|                                                                                                                                                                                                               |                                 | 12-6-11                              | 1-10-12                                 | I                                        | I                                       | I                                    | I                                                                    | 3-14-2012                                       |
|                                                                                                                                                                                                               |                                 |                                      |                                         |                                          |                                         |                                      |                                                                      |                                                 |
|                                                                                                                                                                                                               |                                 |                                      |                                         |                                          |                                         |                                      |                                                                      |                                                 |
|                                                                                                                                                                                                               |                                 |                                      |                                         |                                          |                                         |                                      |                                                                      |                                                 |
|                                                                                                                                                                                                               |                                 |                                      | L<br>A                                  |                                          |                                         |                                      | 92868                                                                |                                                 |
|                                                                                                                                                                                                               |                                 | H                                    |                                         |                                          |                                         | RET                                  | ORANGE, CALIFORNIA 92868                                             |                                                 |
|                                                                                                                                                                                                               |                                 | $\mathbf{C}$                         |                                         | =                                        |                                         | 455 S. MAIN STREET                   | E, CALIF                                                             |                                                 |
|                                                                                                                                                                                                               |                                 |                                      |                                         | TOWER II                                 |                                         | 455 S. N                             | ORANG                                                                |                                                 |
|                                                                                                                                                                                                               | PROJECT :                       | ξ                                    | 5<br>う                                  | 01                                       |                                         |                                      |                                                                      |                                                 |
|                                                                                                                                                                                                               | ₫.                              |                                      |                                         |                                          |                                         | Т                                    |                                                                      |                                                 |
|                                                                                                                                                                                                               |                                 | WP-1                                 |                                         |                                          |                                         |                                      |                                                                      | MCCARIHY                                        |
|                                                                                                                                                                                                               |                                 | ITEM: DWP-1                          |                                         |                                          |                                         |                                      |                                                                      | AK                                              |
|                                                                                                                                                                                                               |                                 |                                      |                                         |                                          |                                         |                                      |                                                                      | NC<br>NC                                        |
|                                                                                                                                                                                                               |                                 |                                      | U<br>L                                  | 2                                        |                                         |                                      | 5                                                                    | _                                               |
|                                                                                                                                                                                                               |                                 |                                      | N DAN                                   |                                          | œ.                                      |                                      |                                                                      |                                                 |
|                                                                                                                                                                                                               | HTN:                            |                                      |                                         |                                          | 47.1,IA8                                |                                      |                                                                      |                                                 |
|                                                                                                                                                                                                               | EI OOR · SEVENTH                | ROOM: 7.000.00.L                     | ITEM: ELEVATOR WALL DANELS              |                                          | : IA5.7D,IA7.1,IA8.8                    | F                                    |                                                                      |                                                 |
|                                                                                                                                                                                                               | FI OO                           | ROON                                 | ITEM.                                   |                                          | REF : I                                 |                                      |                                                                      | л<br>Ч<br>Ч<br>Ч<br>Ч                           |
|                                                                                                                                                                                                               | ALL ID                          | DEAS DE<br>ATED O                    | R REPR                                  | ARRAN                                    | ED BY TI                                | HIS DRA                              | ) PLANS<br>AWING A                                                   | RE                                              |
|                                                                                                                                                                                                               | CREA<br>AND I<br>NONE<br>PLAN   | TED,EV<br>N CONE<br>OF SU<br>S SHALI | OLVED<br>CTION<br>CH IDEA<br>BE USI     | AND DE<br>WITH TH<br>.S, DESI<br>ED BY C | VELOPE<br>IE SPEC<br>GNS, AF<br>R DISCI | D FOR<br>FIED F<br>RRANGE            | USE ON<br>PROJEC<br>EMENT (<br>TO ANY<br>Y PURPO<br>RMISSIC          | l,<br>T.<br>DF                                  |
|                                                                                                                                                                                                               | P.A.M<br>FIE<br>P.A.M           | LD V                                 |                                         | IFIC                                     | ATIC                                    | )N<br>FOR TH                         | HE EXCL                                                              | USIVE                                           |
|                                                                                                                                                                                                               | DRAW<br>ON TH<br>FIELD<br>DIMEN | ING US<br>ESE DF<br>CONDI<br>SIONS   | E THEM<br>RAWING<br>TIONS M<br>. SO OTI | AT THE<br>S MAY I<br>1AY REC<br>HER TR   | RE OW<br>NOT BE<br>QUIRE C<br>ADES U    | N RISK.<br>ALWAY<br>HANGE<br>SING TH | DIMENS<br>S NOTE<br>S IN                                             | BIONS<br>D,                                     |
|                                                                                                                                                                                                               |                                 |                                      |                                         | ACABEL                                   | ntc)                                    | of Matrinic Of Children              |                                                                      |                                                 |
|                                                                                                                                                                                                               |                                 | $\backslash$                         |                                         |                                          |                                         | 0 R K<br>X A                         |                                                                      |                                                 |
|                                                                                                                                                                                                               |                                 |                                      | $\delta$                                | 5                                        |                                         |                                      | -2673                                                                |                                                 |
|                                                                                                                                                                                                               |                                 |                                      |                                         |                                          |                                         |                                      | , UA. 91<br>14) 525-                                                 |                                                 |
|                                                                                                                                                                                                               |                                 |                                      |                                         |                                          |                                         |                                      | FAX: (7                                                              |                                                 |
| MCCARTHY APPROVAL                                                                                                                                                                                             |                                 |                                      | 6                                       | 5                                        |                                         | U R A                                | 51. LA                                                               |                                                 |
| A. Approved as noted for Architectural Review                                                                                                                                                                 |                                 |                                      |                                         |                                          |                                         | E C T                                | Г LESLIE ЭТ. LA ПАВКА, UA. 3003<br>(714) 525-2059 FAX: (714) 525-267 |                                                 |
| C. Rejected                                                                                                                                                                                                   |                                 |                                      |                                         | 7                                        |                                         |                                      | PH: (7                                                               |                                                 |
| This review is for general conformance with Plans<br>and Specifications only. Any deviations from same<br>not clearly noted by the Preparer have not been<br>reviewed. Review shall not constitute a complete |                                 |                                      | /                                       |                                          |                                         | A R C                                |                                                                      |                                                 |
| check of detailed dimensions or count to serve to<br>relieve the Preparer of contractual responsibility for<br>any error or deviation from contract requirements.                                             | DATE                            | <sup>i:</sup> 1<br>VN BY             | 2-6-<br>: JB                            |                                          | SCAL                                    |                                      | IOTE                                                                 | D                                               |
| McCarthy                                                                                                                                                                                                      | JOB:<br>DWG                     | :                                    | 35                                      | S                                        | UBMIT                                   |                                      | 35                                                                   |                                                 |
| By   By   SHOP DRAWING REFERENCE NO                                                                                                                                                                           |                                 |                                      | .(                                      | )1                                       |                                         |                                      |                                                                      |                                                 |
|                                                                                                                                                                                                               |                                 | 10 <sup>.</sup>                      | 4                                       |                                          |                                         |                                      |                                                                      |                                                 |