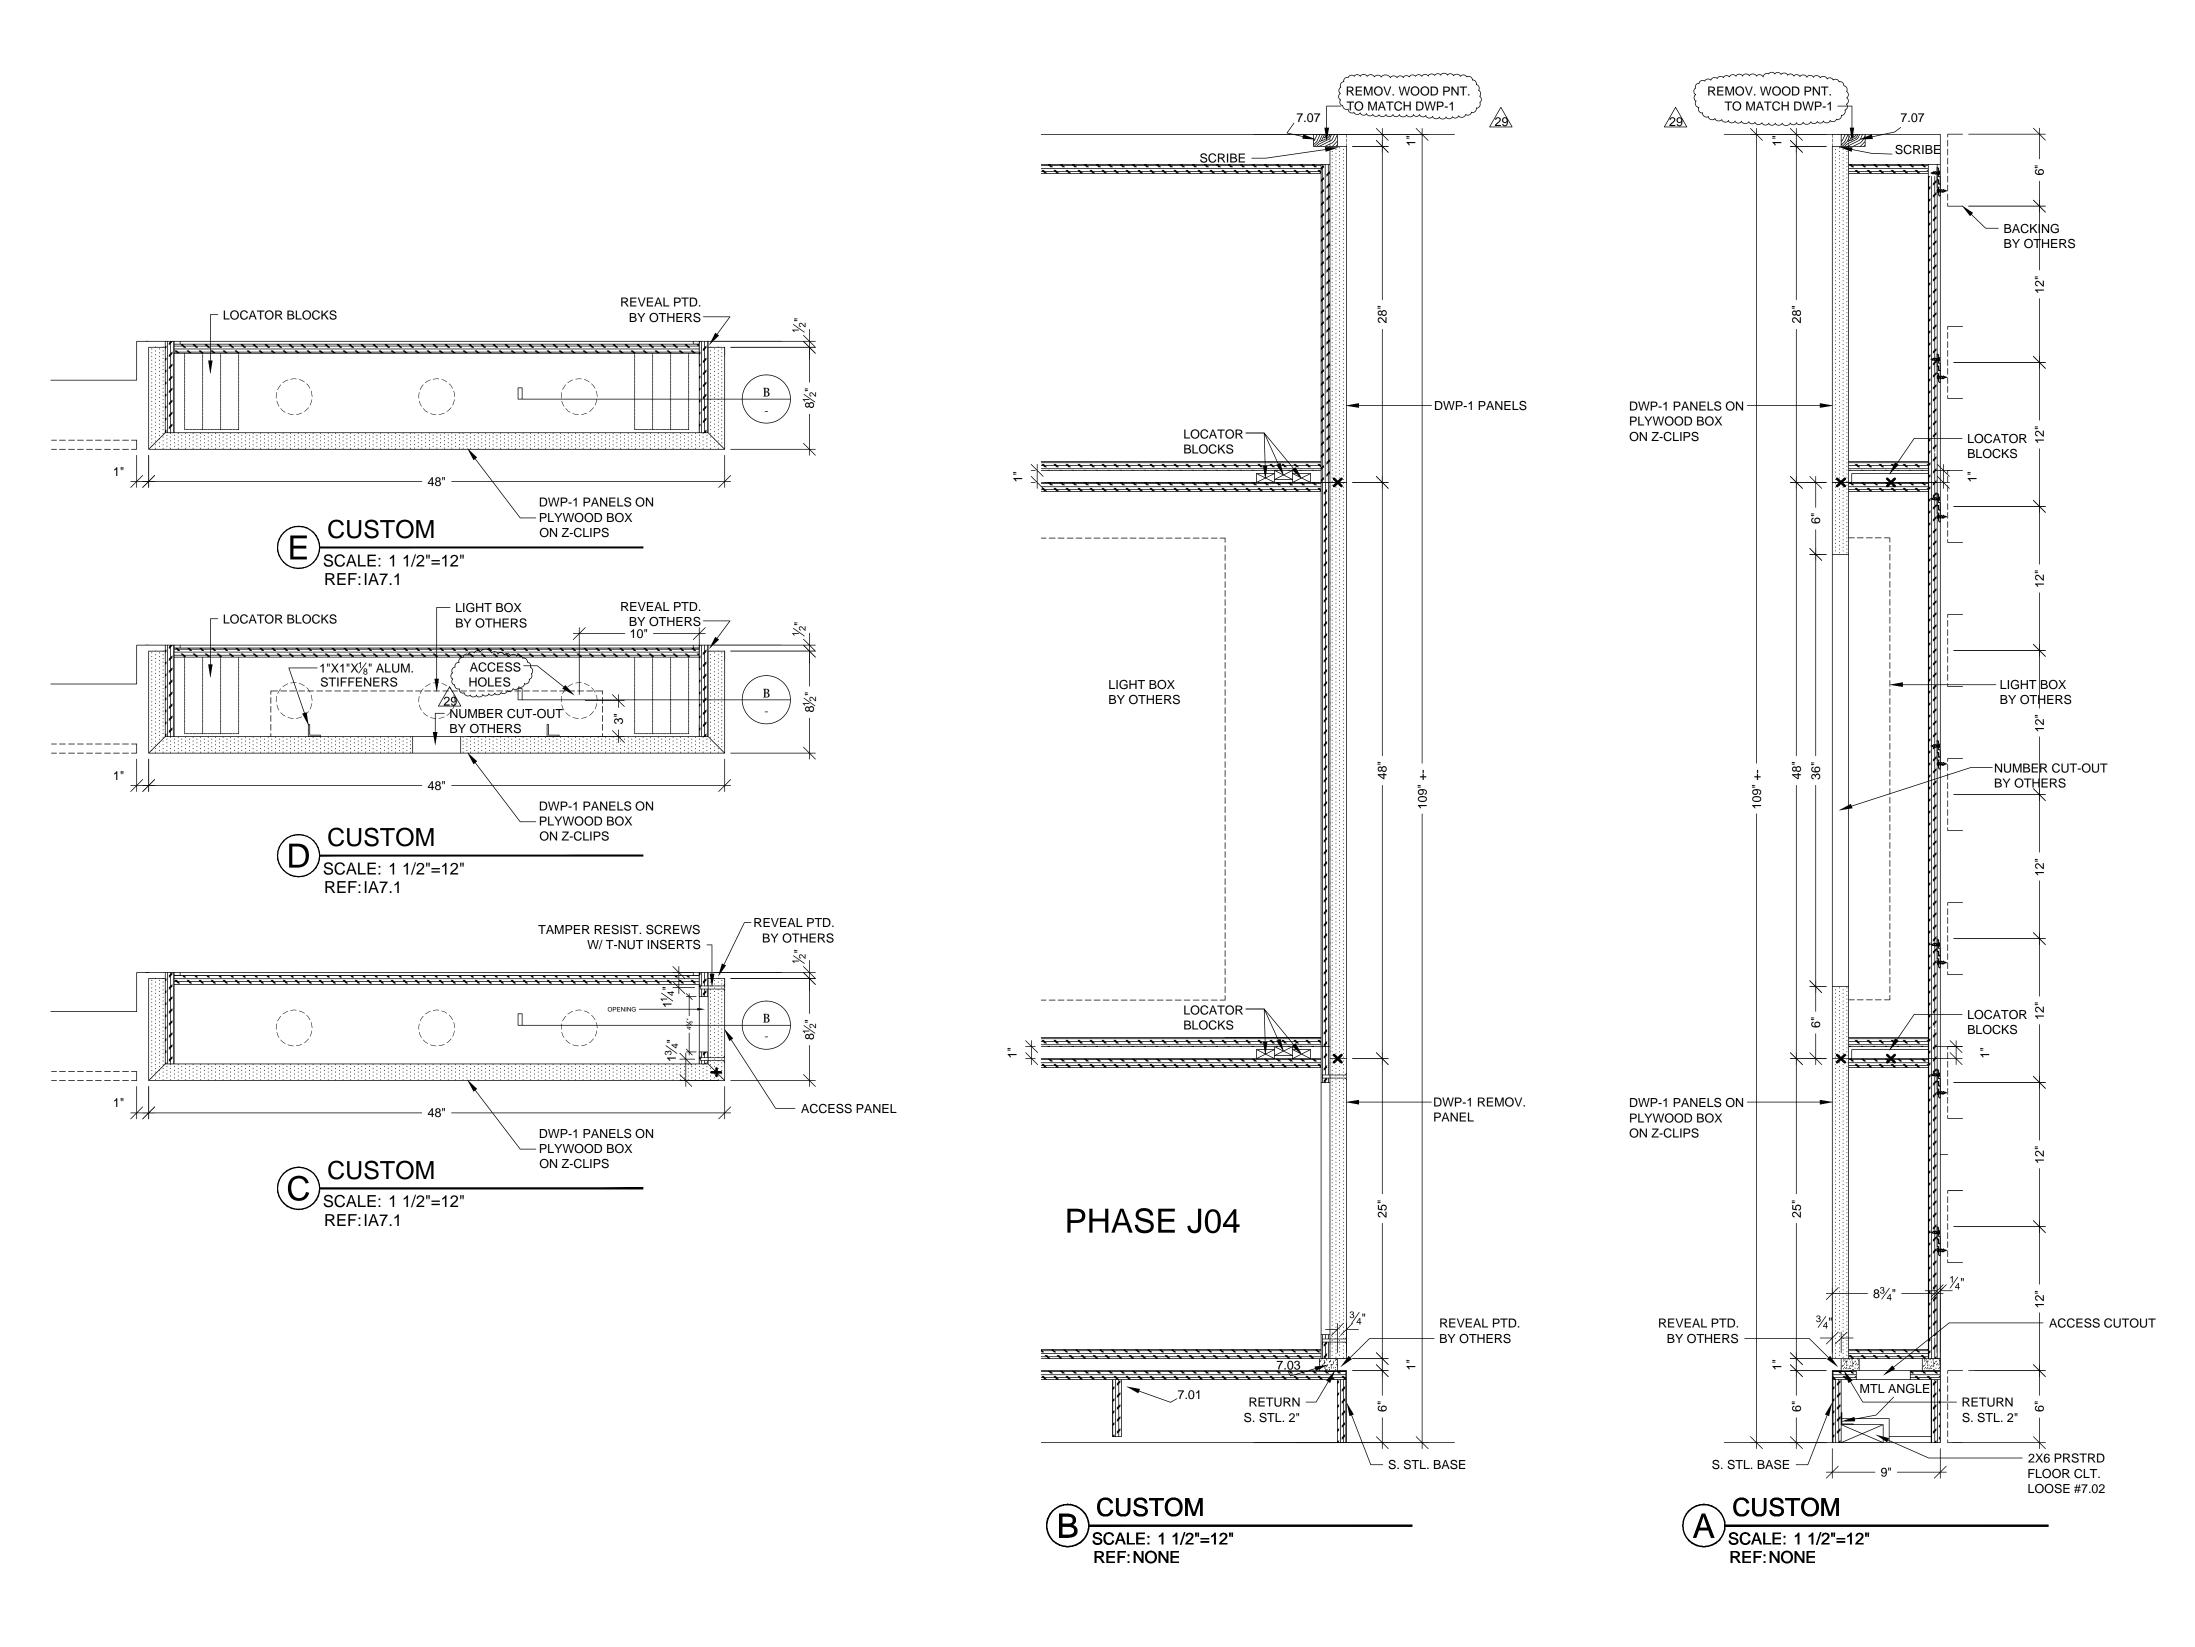

| SUB. # BY                                                                                                                                      | 35 JB                                                                                                                                                                                |                                                                                                                                                                      |                                                                                                                                                 |                                                                                                                                                                         |                                                                                                                                   |                                                                                                                                                                                                                                                                                                                                                                                                                                                                                                                                                                                                                                                                                                                                                                                                                                                                                                                                                                      | ALL                                                           |
|------------------------------------------------------------------------------------------------------------------------------------------------|--------------------------------------------------------------------------------------------------------------------------------------------------------------------------------------|----------------------------------------------------------------------------------------------------------------------------------------------------------------------|-------------------------------------------------------------------------------------------------------------------------------------------------|-------------------------------------------------------------------------------------------------------------------------------------------------------------------------|-----------------------------------------------------------------------------------------------------------------------------------|----------------------------------------------------------------------------------------------------------------------------------------------------------------------------------------------------------------------------------------------------------------------------------------------------------------------------------------------------------------------------------------------------------------------------------------------------------------------------------------------------------------------------------------------------------------------------------------------------------------------------------------------------------------------------------------------------------------------------------------------------------------------------------------------------------------------------------------------------------------------------------------------------------------------------------------------------------------------|---------------------------------------------------------------|
| REVISION                                                                                                                                       | PER RFI #4109                                                                                                                                                                        |                                                                                                                                                                      |                                                                                                                                                 |                                                                                                                                                                         |                                                                                                                                   |                                                                                                                                                                                                                                                                                                                                                                                                                                                                                                                                                                                                                                                                                                                                                                                                                                                                                                                                                                      | J04 RELEASED TO SHOP PER APPROVED DRAWINGS & FD               |
| ON                                                                                                                                             | 20                                                                                                                                                                                   | $\langle 2 \rangle$                                                                                                                                                  | $\sqrt{3}$                                                                                                                                      | 4                                                                                                                                                                       | $\sqrt{5}$                                                                                                                        | $\sqrt{6}$                                                                                                                                                                                                                                                                                                                                                                                                                                                                                                                                                                                                                                                                                                                                                                                                                                                                                                                                                           |                                                               |
| DATE                                                                                                                                           | 12-6-11                                                                                                                                                                              |                                                                                                                                                                      | I                                                                                                                                               | I                                                                                                                                                                       | I                                                                                                                                 | I                                                                                                                                                                                                                                                                                                                                                                                                                                                                                                                                                                                                                                                                                                                                                                                                                                                                                                                                                                    | 3-14-2012                                                     |
| PROJECT :                                                                                                                                      |                                                                                                                                                                                      |                                                                                                                                                                      | TOWER II                                                                                                                                        |                                                                                                                                                                         | 455 S. MAIN STREET                                                                                                                | CRANGE, CALIFORNIA 92868                                                                                                                                                                                                                                                                                                                                                                                                                                                                                                                                                                                                                                                                                                                                                                                                                                                                                                                                             | LΗY                                                           |
| ELOOR: SEVENTH                                                                                                                                 | ROOM: 7.000.00.L                                                                                                                                                                     | ITEM: ELEVATOR WALL BANELS                                                                                                                                           |                                                                                                                                                 | REF : IA5.7D,IA7.1,IA8.8                                                                                                                                                |                                                                                                                                   |                                                                                                                                                                                                                                                                                                                                                                                                                                                                                                                                                                                                                                                                                                                                                                                                                                                                                                                                                                      |                                                               |
| ALL IE<br>INDIC<br>OWNE<br>CREA<br>AND I<br>NONE<br>PLAN:<br>PERS<br>WHAT<br>P.A.M<br>FIE<br>P.A.M<br>USE C<br>DRAW<br>ON TH<br>FIELD<br>DIMEE | PYR<br>DEAS DE<br>ATED OL<br>ED BY, A<br>TED, EVV<br>N CONE<br>S OF SUC<br>S SHALL<br>ON, FIRI<br>SOEVEL<br>SHOP I<br>DF P.A.M<br>VING US<br>HESE DF<br>CONDIT<br>NSIONS,<br>VINGS M | ESIGNS,<br>R REPR<br>ND THE<br>OLVED J<br>CTION 1<br>CHIDEA<br>BE USI<br>M OR CCI<br>R WITH<br>A RUTH<br>CRAWIN<br>I. AND A<br>E THEM<br>RAWING<br>FIONS M<br>SO OTI | ARRAN<br>ESENTE<br>PROPE<br>AND DE<br>WITH TH<br>S, DESI<br>ED BY C<br>ORPOR,<br>OUT THI<br>IFIC/<br>NGS ARE<br>NY OTH<br>I AT THE<br>IS MAY EC | ED BY TI<br>ERTY OF<br>VELOPE<br>HE SPEC<br>GNS, AF<br>R DISCI<br>ATION F<br>E WRITI<br>ATION F<br>E WRITI<br>E MADE<br>HER TRA<br>RE OW<br>NOT BE<br>QUIRE C<br>ADES U | HIS DRA<br>P.A.M.<br>DFOR<br>DFOR<br>DFOR<br>RANGE<br>LOSED OR<br>ANY<br>EN PEF<br>DES US<br>N RISK.<br>ALWAY<br>HANGE<br>SING TH | WING A<br>AND WE<br>USE ON<br>ROJECT<br>MENT C<br>TO ANY<br>PURPC<br>MISSIO                                                                                                                                                                                                                                                                                                                                                                                                                                                                                                                                                                                                                                                                                                                                                                                                                                                                                          | ERE<br>T.<br>DF<br>DSE<br>N OF<br>USIVE<br>ESE<br>SIONS<br>D, |
| DATE<br>DRAW<br>JOB:<br>DWG                                                                                                                    | NN BY:<br>36                                                                                                                                                                         | JB                                                                                                                                                                   | 5                                                                                                                                               |                                                                                                                                                                         | IN                                                                                                                                | 10       101       101       101       101       101       101       101       101       101       101       101       101       101       101       101       101       101       101       101       101       101       101       101       101       101       101       101       101       101       101       101       101       101       101       101       101       101       101       101       101       101       101       101       101       101       101       101       101       101       101       101       101       101       101       101       101       101       101       101       101       101       101       101       101       101       101       101       101       101       101       101       101       101       101       101       101       101       101       101       101       101       101       101       101       101       101       101       101       101       101       101       101       101 | D                                                             |

|                                                                                                                                                                                                               | ВҮ                              | JB                                   | JB                                      |                                          |                                         |                                      |                                                                      | ALL                                             |
|---------------------------------------------------------------------------------------------------------------------------------------------------------------------------------------------------------------|---------------------------------|--------------------------------------|-----------------------------------------|------------------------------------------|-----------------------------------------|--------------------------------------|----------------------------------------------------------------------|-------------------------------------------------|
|                                                                                                                                                                                                               | SUB. #                          | 35                                   | I                                       | I                                        | I                                       | I                                    | 1                                                                    |                                                 |
|                                                                                                                                                                                                               |                                 |                                      |                                         |                                          |                                         |                                      |                                                                      | 8 & FD                                          |
|                                                                                                                                                                                                               |                                 |                                      |                                         |                                          |                                         |                                      |                                                                      | AWING                                           |
|                                                                                                                                                                                                               |                                 |                                      |                                         |                                          |                                         |                                      |                                                                      | VED DR                                          |
|                                                                                                                                                                                                               | REVISION                        |                                      |                                         |                                          |                                         |                                      |                                                                      | APPRO                                           |
|                                                                                                                                                                                                               | RE                              |                                      | 9-11                                    |                                          |                                         |                                      |                                                                      | J04 RELEASED TO SHOP PER APPROVED DRAWINGS & FD |
|                                                                                                                                                                                                               |                                 |                                      | ED 12-19                                |                                          |                                         |                                      |                                                                      | TO SH(                                          |
|                                                                                                                                                                                                               |                                 | PER RFI #4109                        | PER RLC DATED 12-19-11                  |                                          |                                         |                                      |                                                                      | LEASED                                          |
|                                                                                                                                                                                                               |                                 | PER R                                | PER R                                   |                                          |                                         |                                      |                                                                      | J04 RE                                          |
|                                                                                                                                                                                                               | ON                              | 97                                   | 67                                      | $\bigvee$                                | $\sqrt{4}$                              | $\sqrt{2}$                           | $\bigvee$                                                            |                                                 |
|                                                                                                                                                                                                               | DATE                            | 11                                   | 12                                      |                                          |                                         |                                      |                                                                      | 2012                                            |
|                                                                                                                                                                                                               |                                 | 12-6-11                              | 1-10-12                                 | I                                        | I                                       | I                                    | I                                                                    | 3-14-2012                                       |
|                                                                                                                                                                                                               |                                 |                                      |                                         |                                          |                                         |                                      |                                                                      |                                                 |
|                                                                                                                                                                                                               |                                 |                                      |                                         |                                          |                                         |                                      |                                                                      |                                                 |
|                                                                                                                                                                                                               |                                 |                                      |                                         |                                          |                                         |                                      |                                                                      |                                                 |
|                                                                                                                                                                                                               |                                 |                                      | L<br>A                                  |                                          |                                         |                                      | 92868                                                                |                                                 |
|                                                                                                                                                                                                               |                                 | H                                    |                                         |                                          |                                         | RET                                  | ORANGE, CALIFORNIA 92868                                             |                                                 |
|                                                                                                                                                                                                               |                                 | $\mathbf{C}$                         |                                         | =                                        |                                         | 455 S. MAIN STREET                   | E, CALIF                                                             |                                                 |
|                                                                                                                                                                                                               |                                 |                                      |                                         | TOWER II                                 |                                         | 455 S. N                             | ORANG                                                                |                                                 |
|                                                                                                                                                                                                               | PROJECT :                       | ξ                                    | 5<br>う                                  | 01                                       |                                         |                                      |                                                                      |                                                 |
|                                                                                                                                                                                                               | ₫.                              |                                      |                                         |                                          |                                         | Т                                    |                                                                      |                                                 |
|                                                                                                                                                                                                               |                                 | WP-1                                 |                                         |                                          |                                         |                                      |                                                                      | MCCARIHY                                        |
|                                                                                                                                                                                                               |                                 | ITEM: DWP-1                          |                                         |                                          |                                         |                                      |                                                                      | AK                                              |
|                                                                                                                                                                                                               |                                 |                                      |                                         |                                          |                                         |                                      |                                                                      | NC<br>NC                                        |
|                                                                                                                                                                                                               |                                 |                                      | U<br>L                                  | 2                                        |                                         |                                      | 5                                                                    | _                                               |
|                                                                                                                                                                                                               |                                 |                                      | N DAN                                   |                                          | œ.                                      |                                      |                                                                      |                                                 |
|                                                                                                                                                                                                               | HTN:                            |                                      |                                         |                                          | 47.1,IA8                                |                                      |                                                                      |                                                 |
|                                                                                                                                                                                                               | EI OOR · SEVENTH                | ROOM: 7.000.00.L                     | ITEM: ELEVATOR WALL DANELS              |                                          | : IA5.7D,IA7.1,IA8.8                    | F                                    |                                                                      |                                                 |
|                                                                                                                                                                                                               | FI OO                           | ROON                                 | ITEM.                                   |                                          | REF : I                                 |                                      |                                                                      | л<br>Ч<br>Ч<br>Ч<br>Ч                           |
|                                                                                                                                                                                                               | ALL ID                          | DEAS DE<br>ATED O                    | R REPR                                  | ARRAN                                    | ED BY TI                                | HIS DRA                              | ) PLANS<br>AWING A                                                   | RE                                              |
|                                                                                                                                                                                                               | CREA<br>AND I<br>NONE<br>PLAN   | TED,EV<br>N CONE<br>OF SU<br>S SHALI | OLVED<br>CTION<br>CH IDEA<br>BE USI     | AND DE<br>WITH TH<br>.S, DESI<br>ED BY C | VELOPE<br>IE SPEC<br>GNS, AF<br>R DISCI | D FOR<br>FIED F<br>RRANGE            | USE ON<br>PROJEC<br>EMENT (<br>TO ANY<br>Y PURPO<br>RMISSIC          | l,<br>T.<br>DF                                  |
|                                                                                                                                                                                                               | P.A.M<br>FIE<br>P.A.M           | LD V                                 |                                         | IFIC                                     | ATIC                                    | )N<br>FOR TH                         | HE EXCL                                                              | USIVE                                           |
|                                                                                                                                                                                                               | DRAW<br>ON TH<br>FIELD<br>DIMEN | ING US<br>ESE DF<br>CONDI<br>SIONS   | E THEM<br>RAWING<br>TIONS M<br>. SO OTI | AT THE<br>S MAY I<br>1AY REC<br>HER TR   | RE OW<br>NOT BE<br>QUIRE C<br>ADES U    | N RISK.<br>ALWAY<br>HANGE<br>SING TH | DIMENS<br>S NOTE<br>S IN                                             | BIONS<br>D,                                     |
|                                                                                                                                                                                                               |                                 |                                      |                                         | ACABEL                                   | ntc)                                    | of Matrinic Of Children              |                                                                      |                                                 |
|                                                                                                                                                                                                               |                                 | $\backslash$                         |                                         |                                          |                                         | 0 R K<br>X A                         |                                                                      |                                                 |
|                                                                                                                                                                                                               |                                 |                                      | $\delta$                                | 5                                        |                                         |                                      | -2673                                                                |                                                 |
|                                                                                                                                                                                                               |                                 |                                      |                                         |                                          |                                         |                                      | , UA. 91<br>14) 525-                                                 |                                                 |
|                                                                                                                                                                                                               |                                 |                                      |                                         |                                          |                                         |                                      | FAX: (7                                                              |                                                 |
| MCCARTHY APPROVAL                                                                                                                                                                                             |                                 |                                      | 6                                       | 5                                        |                                         | U R A                                | 51. LA                                                               |                                                 |
| A. Approved as noted for Architectural Review                                                                                                                                                                 |                                 |                                      |                                         |                                          |                                         | E C T                                | Г LESLIE ЭТ. LA ПАВКА, UA. 3003<br>(714) 525-2059 FAX: (714) 525-267 |                                                 |
| C. Rejected                                                                                                                                                                                                   |                                 |                                      |                                         | 7                                        |                                         |                                      | PH: (7                                                               |                                                 |
| This review is for general conformance with Plans<br>and Specifications only. Any deviations from same<br>not clearly noted by the Preparer have not been<br>reviewed. Review shall not constitute a complete |                                 |                                      | /                                       |                                          |                                         | A R C                                |                                                                      |                                                 |
| check of detailed dimensions or count to serve to<br>relieve the Preparer of contractual responsibility for<br>any error or deviation from contract requirements.                                             | DATE                            | <sup>i:</sup> 1<br>VN BY             | 2-6-<br>: JB                            |                                          | SCAL                                    |                                      | IOTE                                                                 | D                                               |
| McCarthy                                                                                                                                                                                                      | JOB:<br>DWG                     | :                                    | 35                                      | S                                        | UBMIT                                   |                                      | 35                                                                   |                                                 |
| By   By   SHOP DRAWING REFERENCE NO                                                                                                                                                                           |                                 |                                      | .(                                      | )1                                       |                                         |                                      |                                                                      |                                                 |
|                                                                                                                                                                                                               |                                 | 10 <sup>.</sup>                      | 4                                       |                                          |                                         |                                      |                                                                      |                                                 |