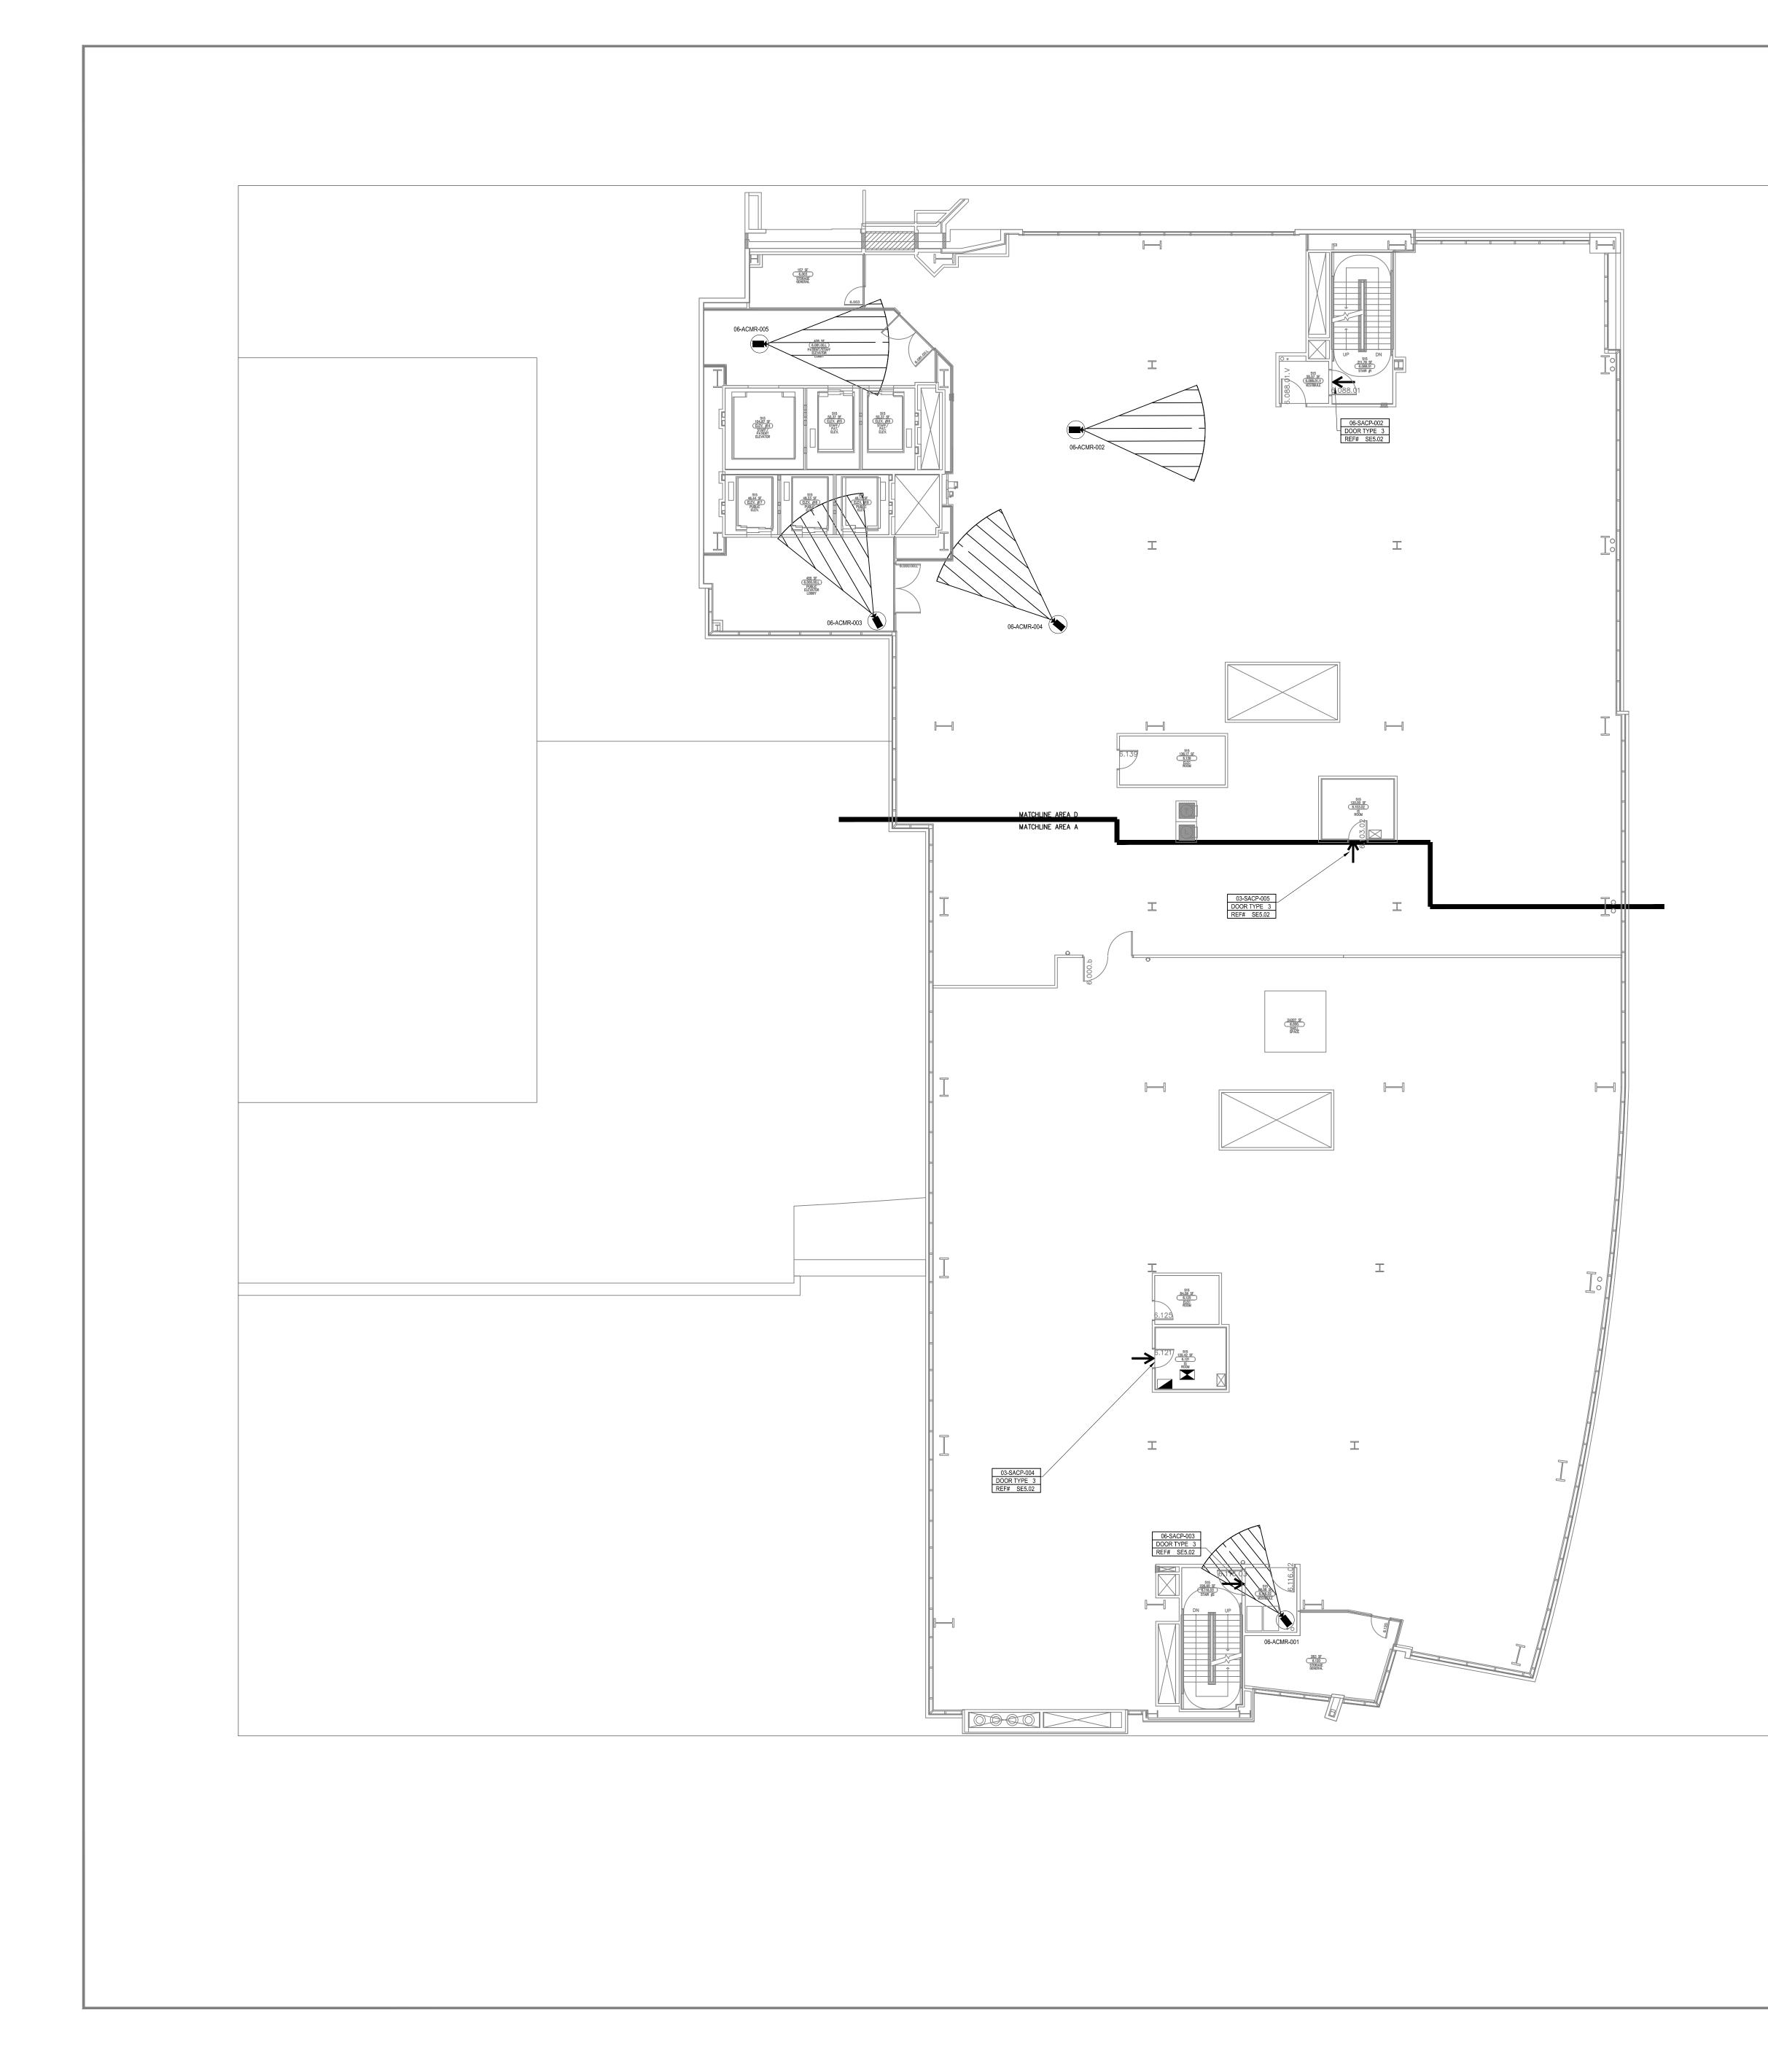

### DEVICE LEGEND

| DEVICE              | DESCRIPTION                          | QTY. |
|---------------------|--------------------------------------|------|
| CR                  | CARD READER                          | 4    |
| DC                  | DOOR CONTACT                         | 4    |
| REX                 | REQUEST TO EXIT DEVICE W/ DOOR LOCKS | 4    |
| EL                  | ELECTRIFIED LOCK                     | 4    |
| Д <sub>Р</sub>      | PANIC BUTTON                         | 0    |
| $\bigoplus_{s}^{D}$ | INTERCOMS                            | 0    |
|                     | FIXED IP DOME COLOR CAMERA           | 5    |
|                     | PTZ IP DOME COLOR CAMERA             | 0    |
|                     | ACCESS CONTROL PANEL                 | 1    |
|                     | CCTV HEAD END LOCATIONS              | 1    |
| $\mathbf{x}$        | PENETRATION SLEEVES                  | 0    |

#### <u>ACCESS CONTROL W/</u> <u>FIRE PROTECTION DOORS:</u>

CARD READER # CR-02 CR-03

<u>DOOR #</u> 6.088.01 6.116.03