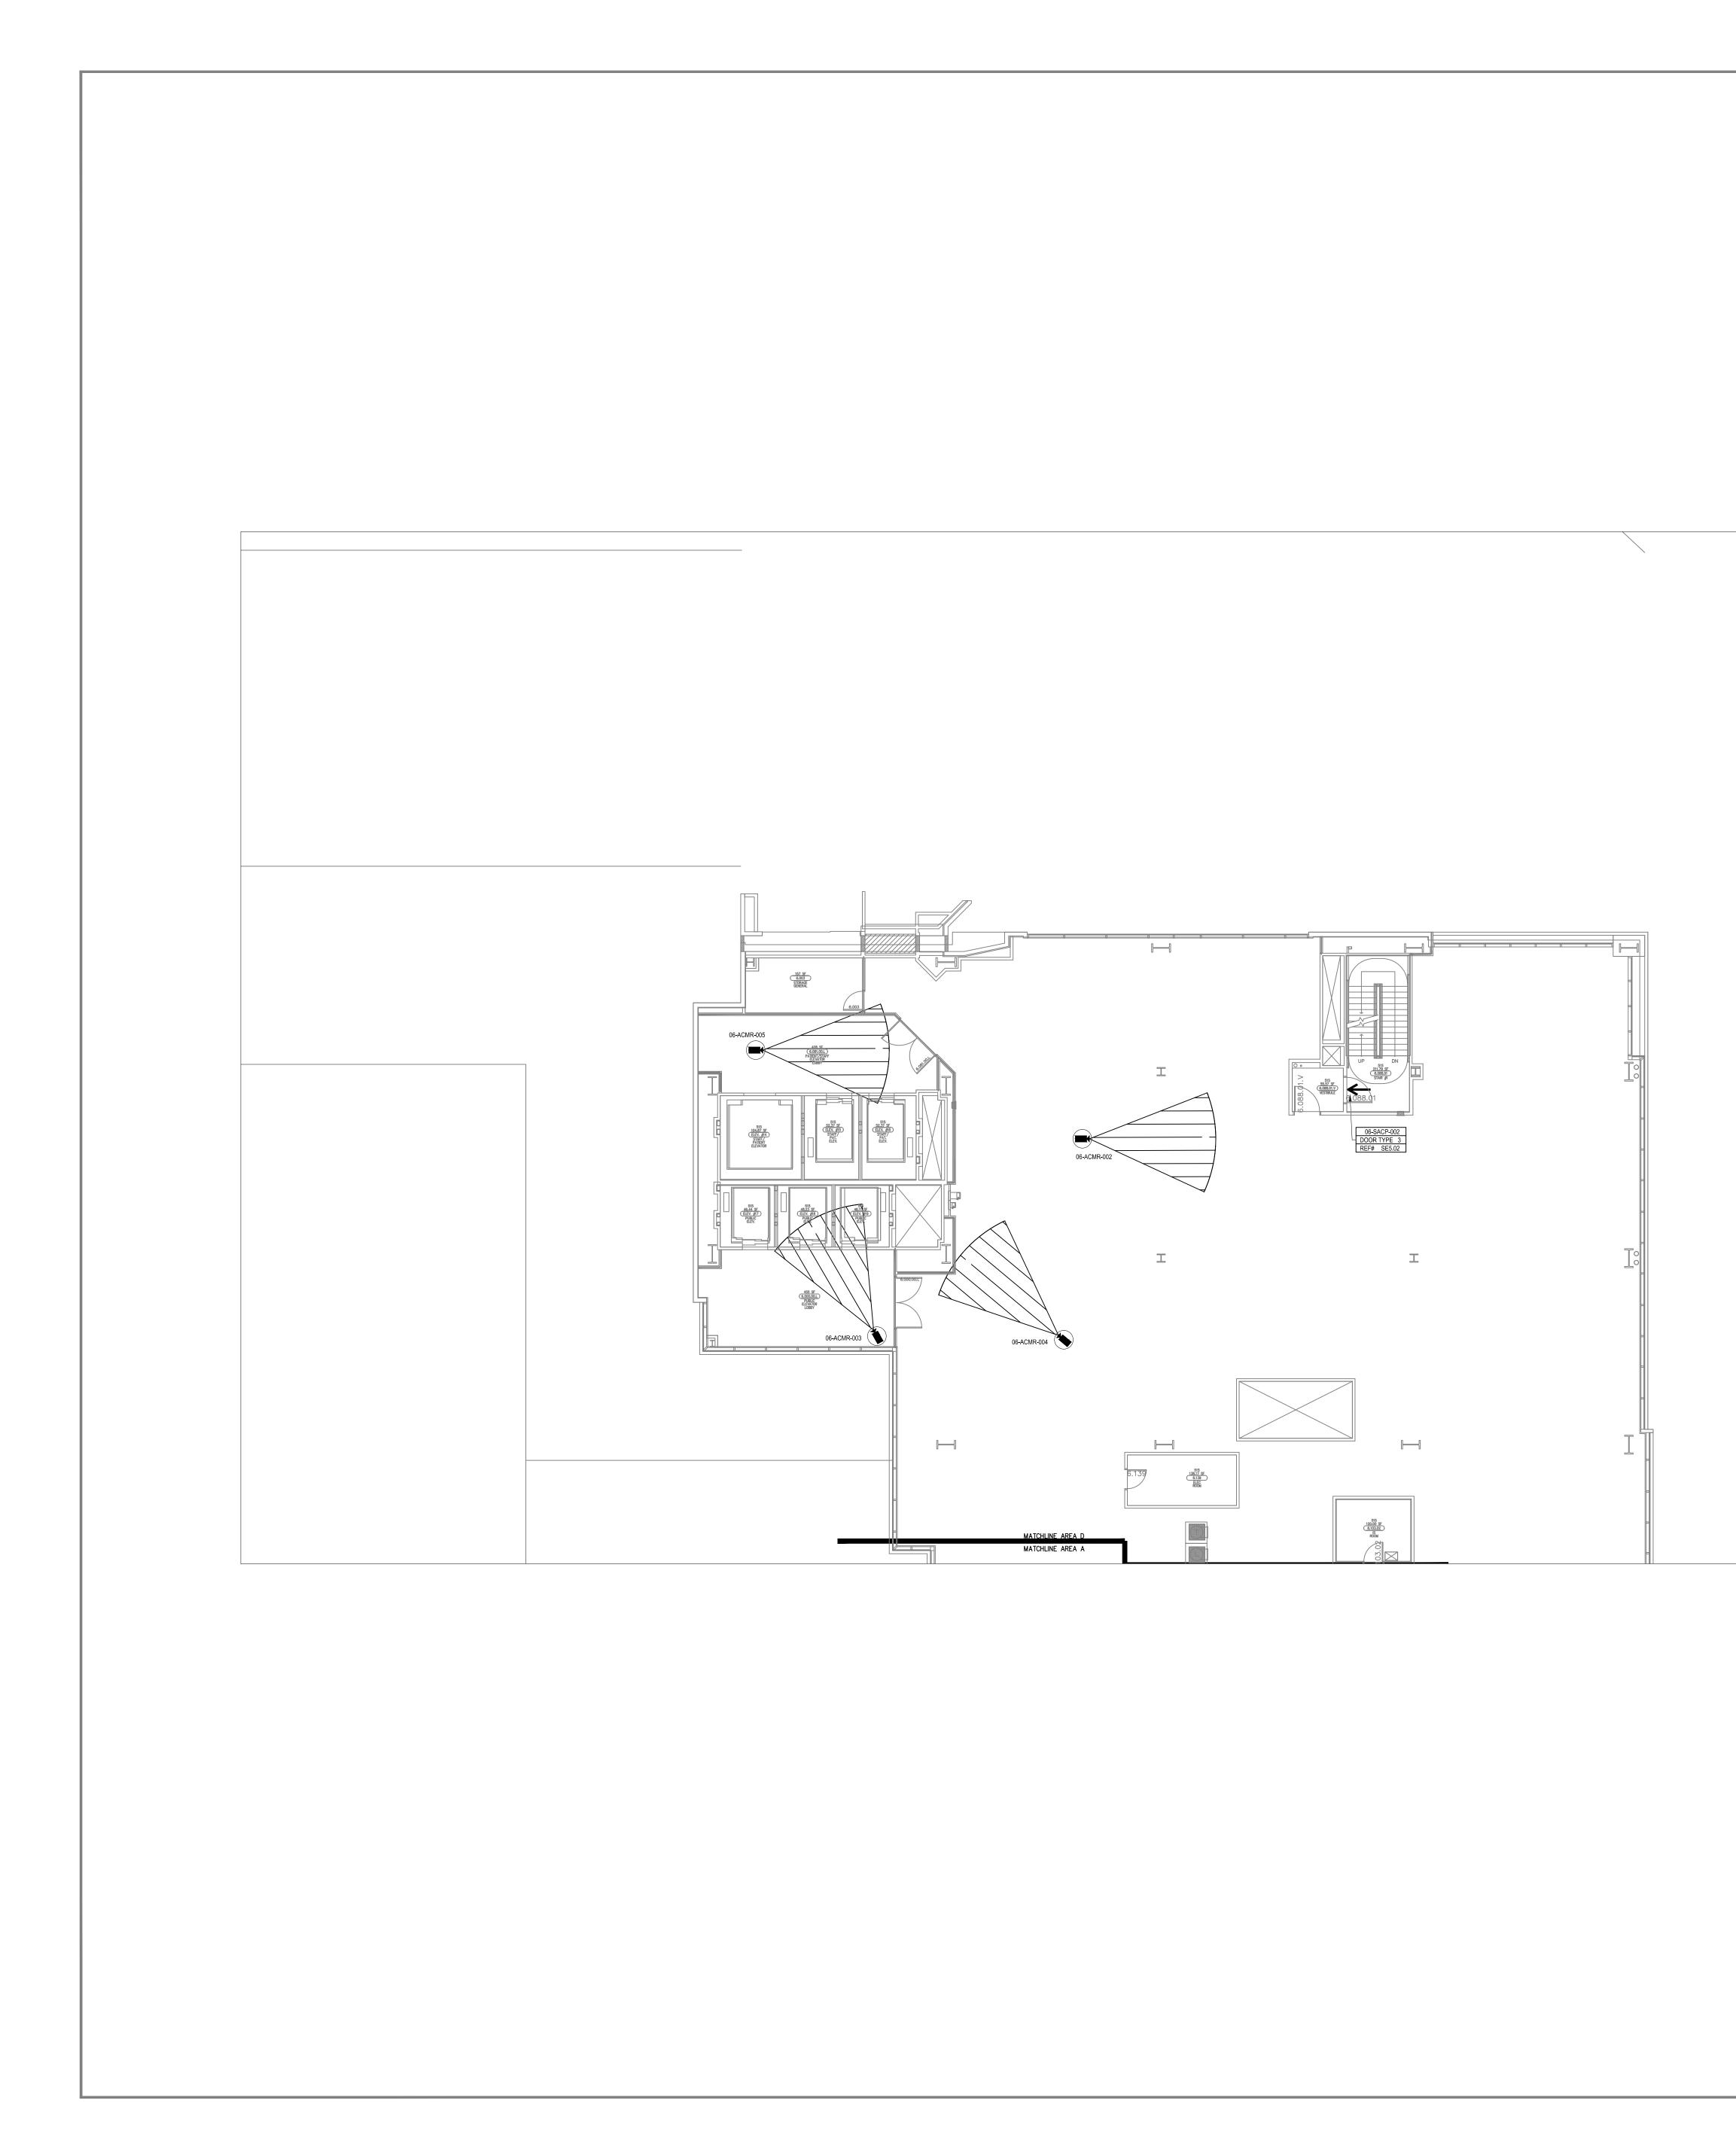

### DEVICE LEGEND

| DEVICE              | DESCRIPTION                          | QTY. |
|---------------------|--------------------------------------|------|
| CR                  | CARD READER                          | 3    |
| DC                  | DOOR CONTACT                         | 3    |
| REX                 | REQUEST TO EXIT DEVICE W/ DOOR LOCKS | 3    |
| EL                  | ELECTRIFIED LOCK                     | 3    |
| д <sub>р</sub>      | PANIC BUTTON                         | 0    |
| $\bigoplus_{s}^{D}$ | INTERCOMS                            | 0    |
|                     | FIXED IP DOME COLOR CAMERA           | 1    |
|                     | PTZ IP DOME COLOR CAMERA             | 0    |
|                     | ACCESS CONTROL PANEL                 | 1    |
|                     | CCTV HEAD END LOCATIONS              | 1    |
| $\mathbf{i}$        | PENETRATION SLEEVES                  | 0    |

## <u>ACCESS CONTROL W/</u> <u>FIRE PROTECTION DOORS:</u>

CARD READER # CR-02 CR-03

<u>DOOR #</u> 6.088.01 6.116.03