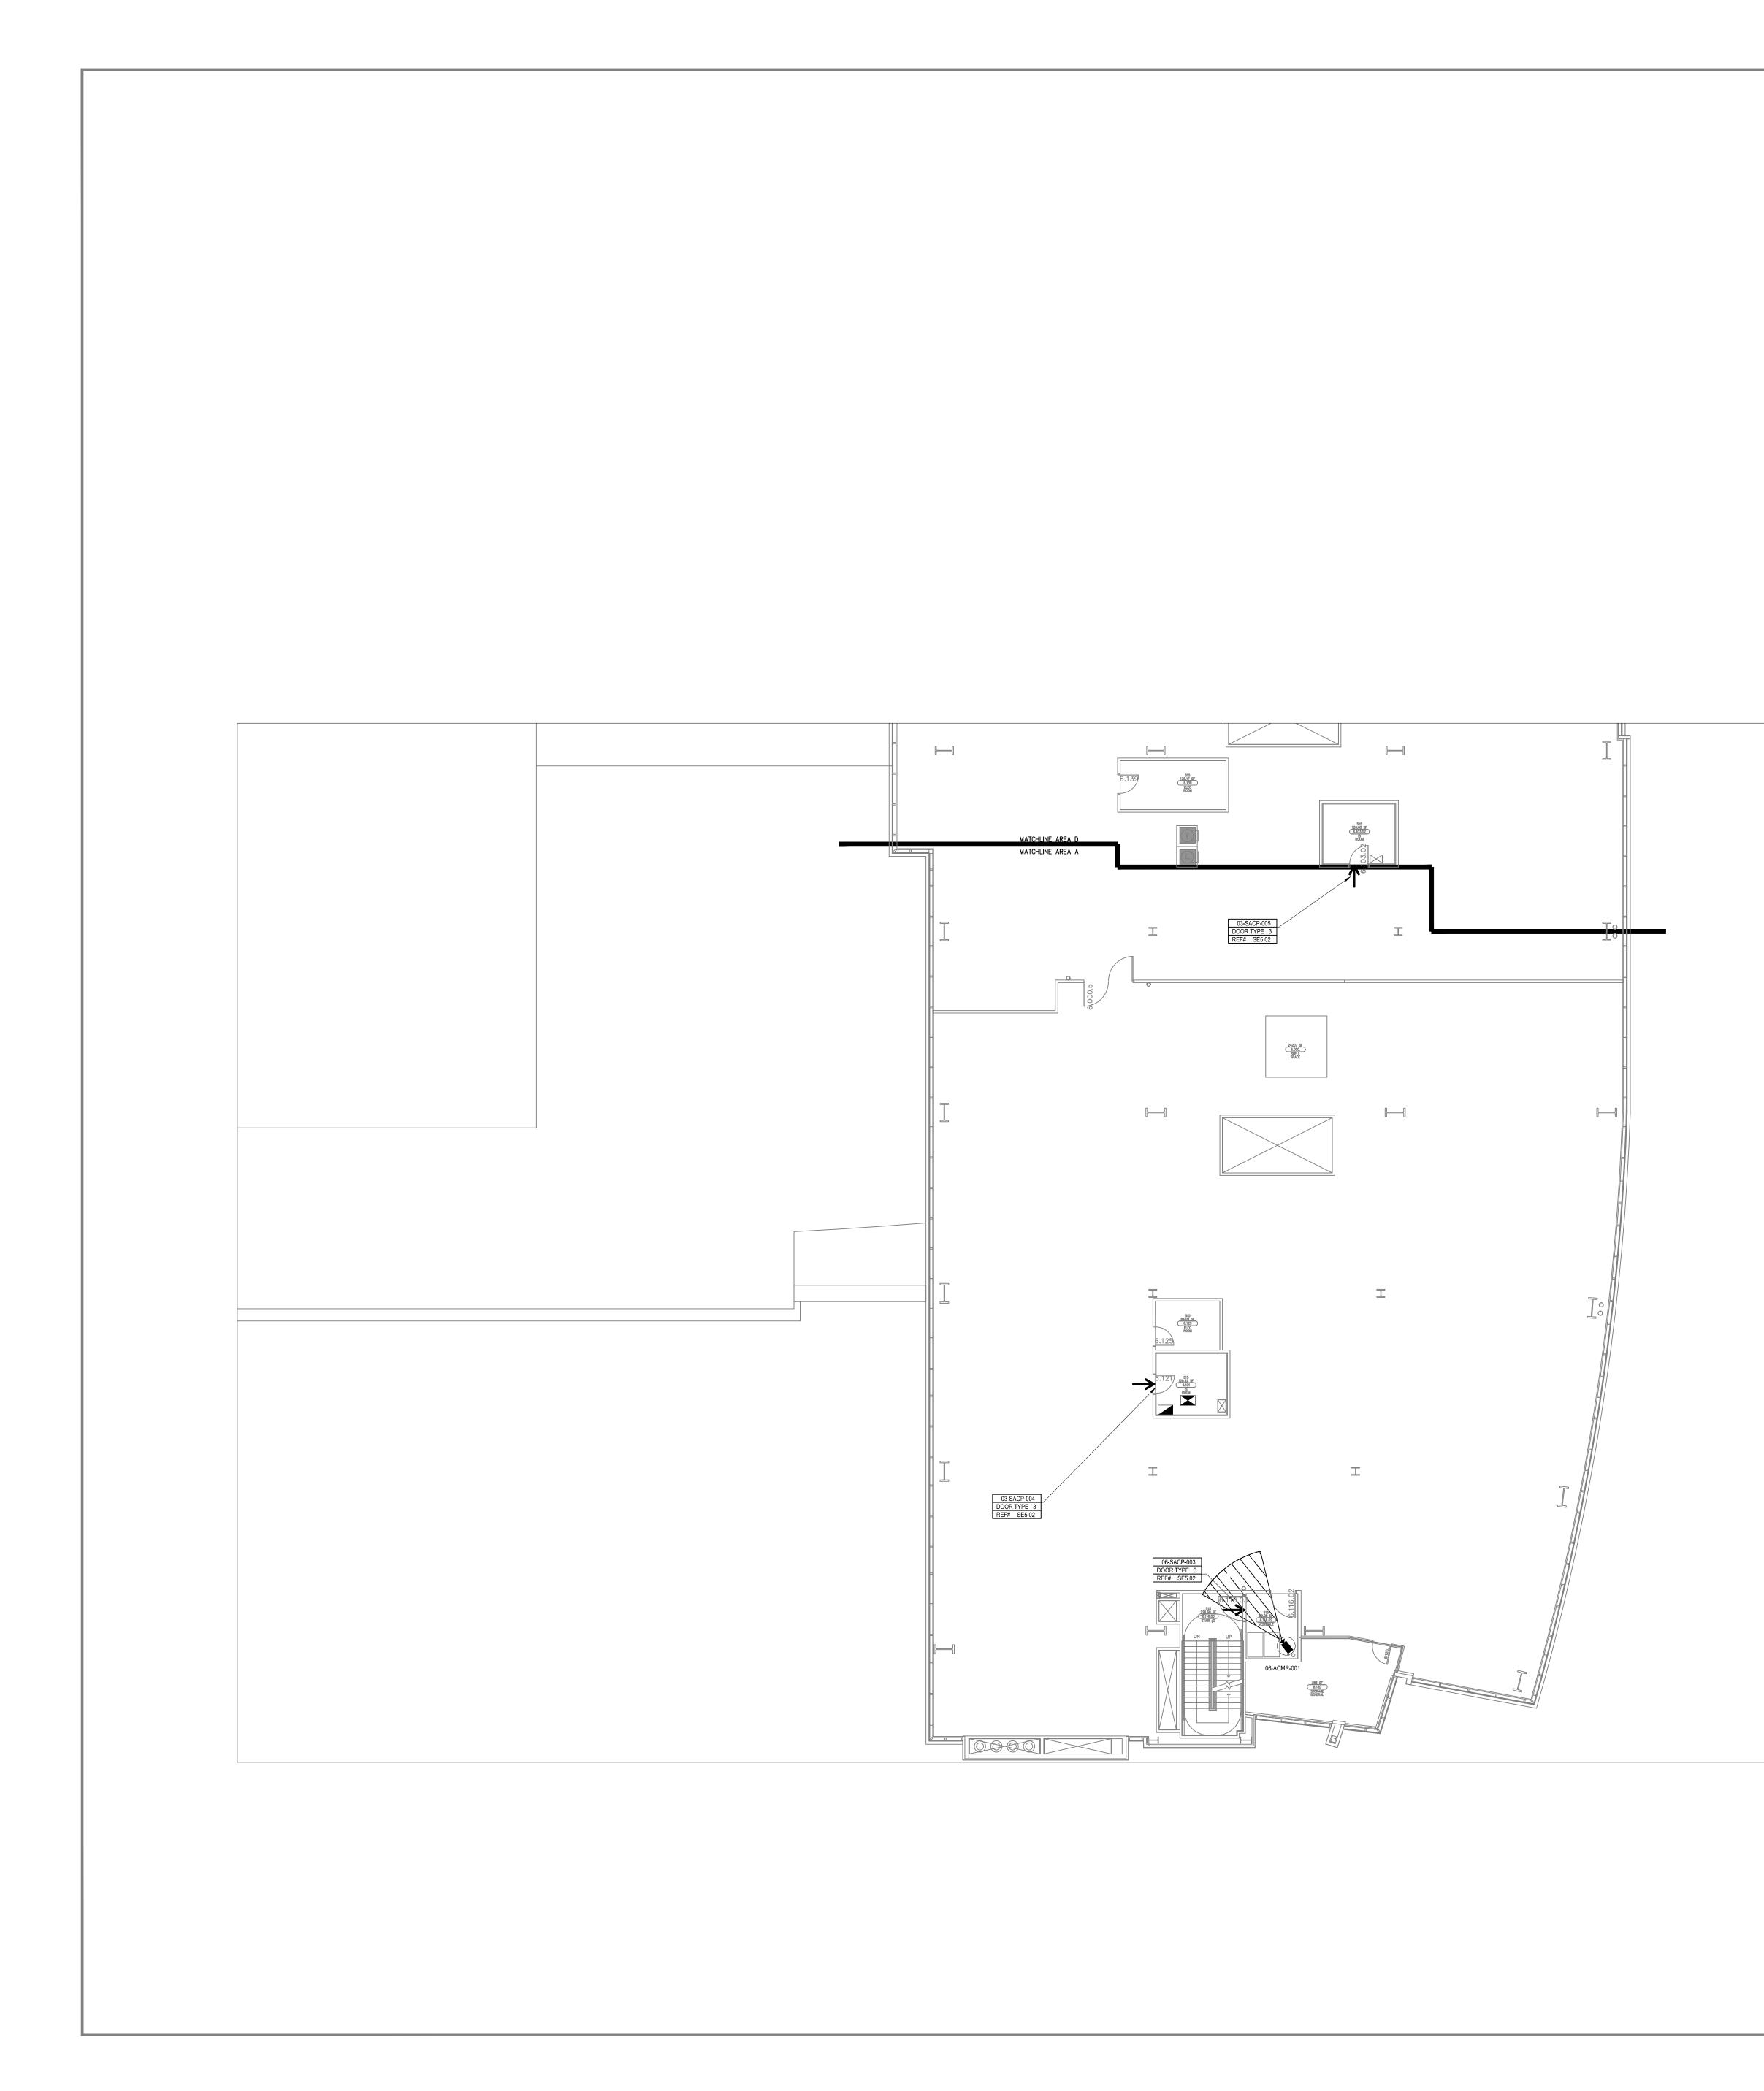

### DEVICE LEGEND

| DEVICE              | DESCRIPTION                          | QTY. |
|---------------------|--------------------------------------|------|
| CR                  | CARD READER                          | 3    |
| DC                  | DOOR CONTACT                         | 3    |
| REX                 | REQUEST TO EXIT DEVICE W/ DOOR LOCKS | 3    |
| EL                  | ELECTRIFIED LOCK                     | 3    |
| д <sub>р</sub>      | PANIC BUTTON                         | 0    |
| $\bigoplus_{s}^{D}$ | INTERCOMS                            | 0    |
|                     | FIXED IP DOME COLOR CAMERA           | 1    |
|                     | PTZ IP DOME COLOR CAMERA             | 0    |
|                     | ACCESS CONTROL PANEL                 | 1    |
|                     | CCTV HEAD END LOCATIONS              | 1    |
| $\mathbf{i}$        | PENETRATION SLEEVES                  | 0    |

## <u>ACCESS CONTROL W/</u> <u>FIRE PROTECTION DOORS:</u>

CARD READER # CR-02 CR-03

<u>DOOR #</u> 6.088.01 6.116.03