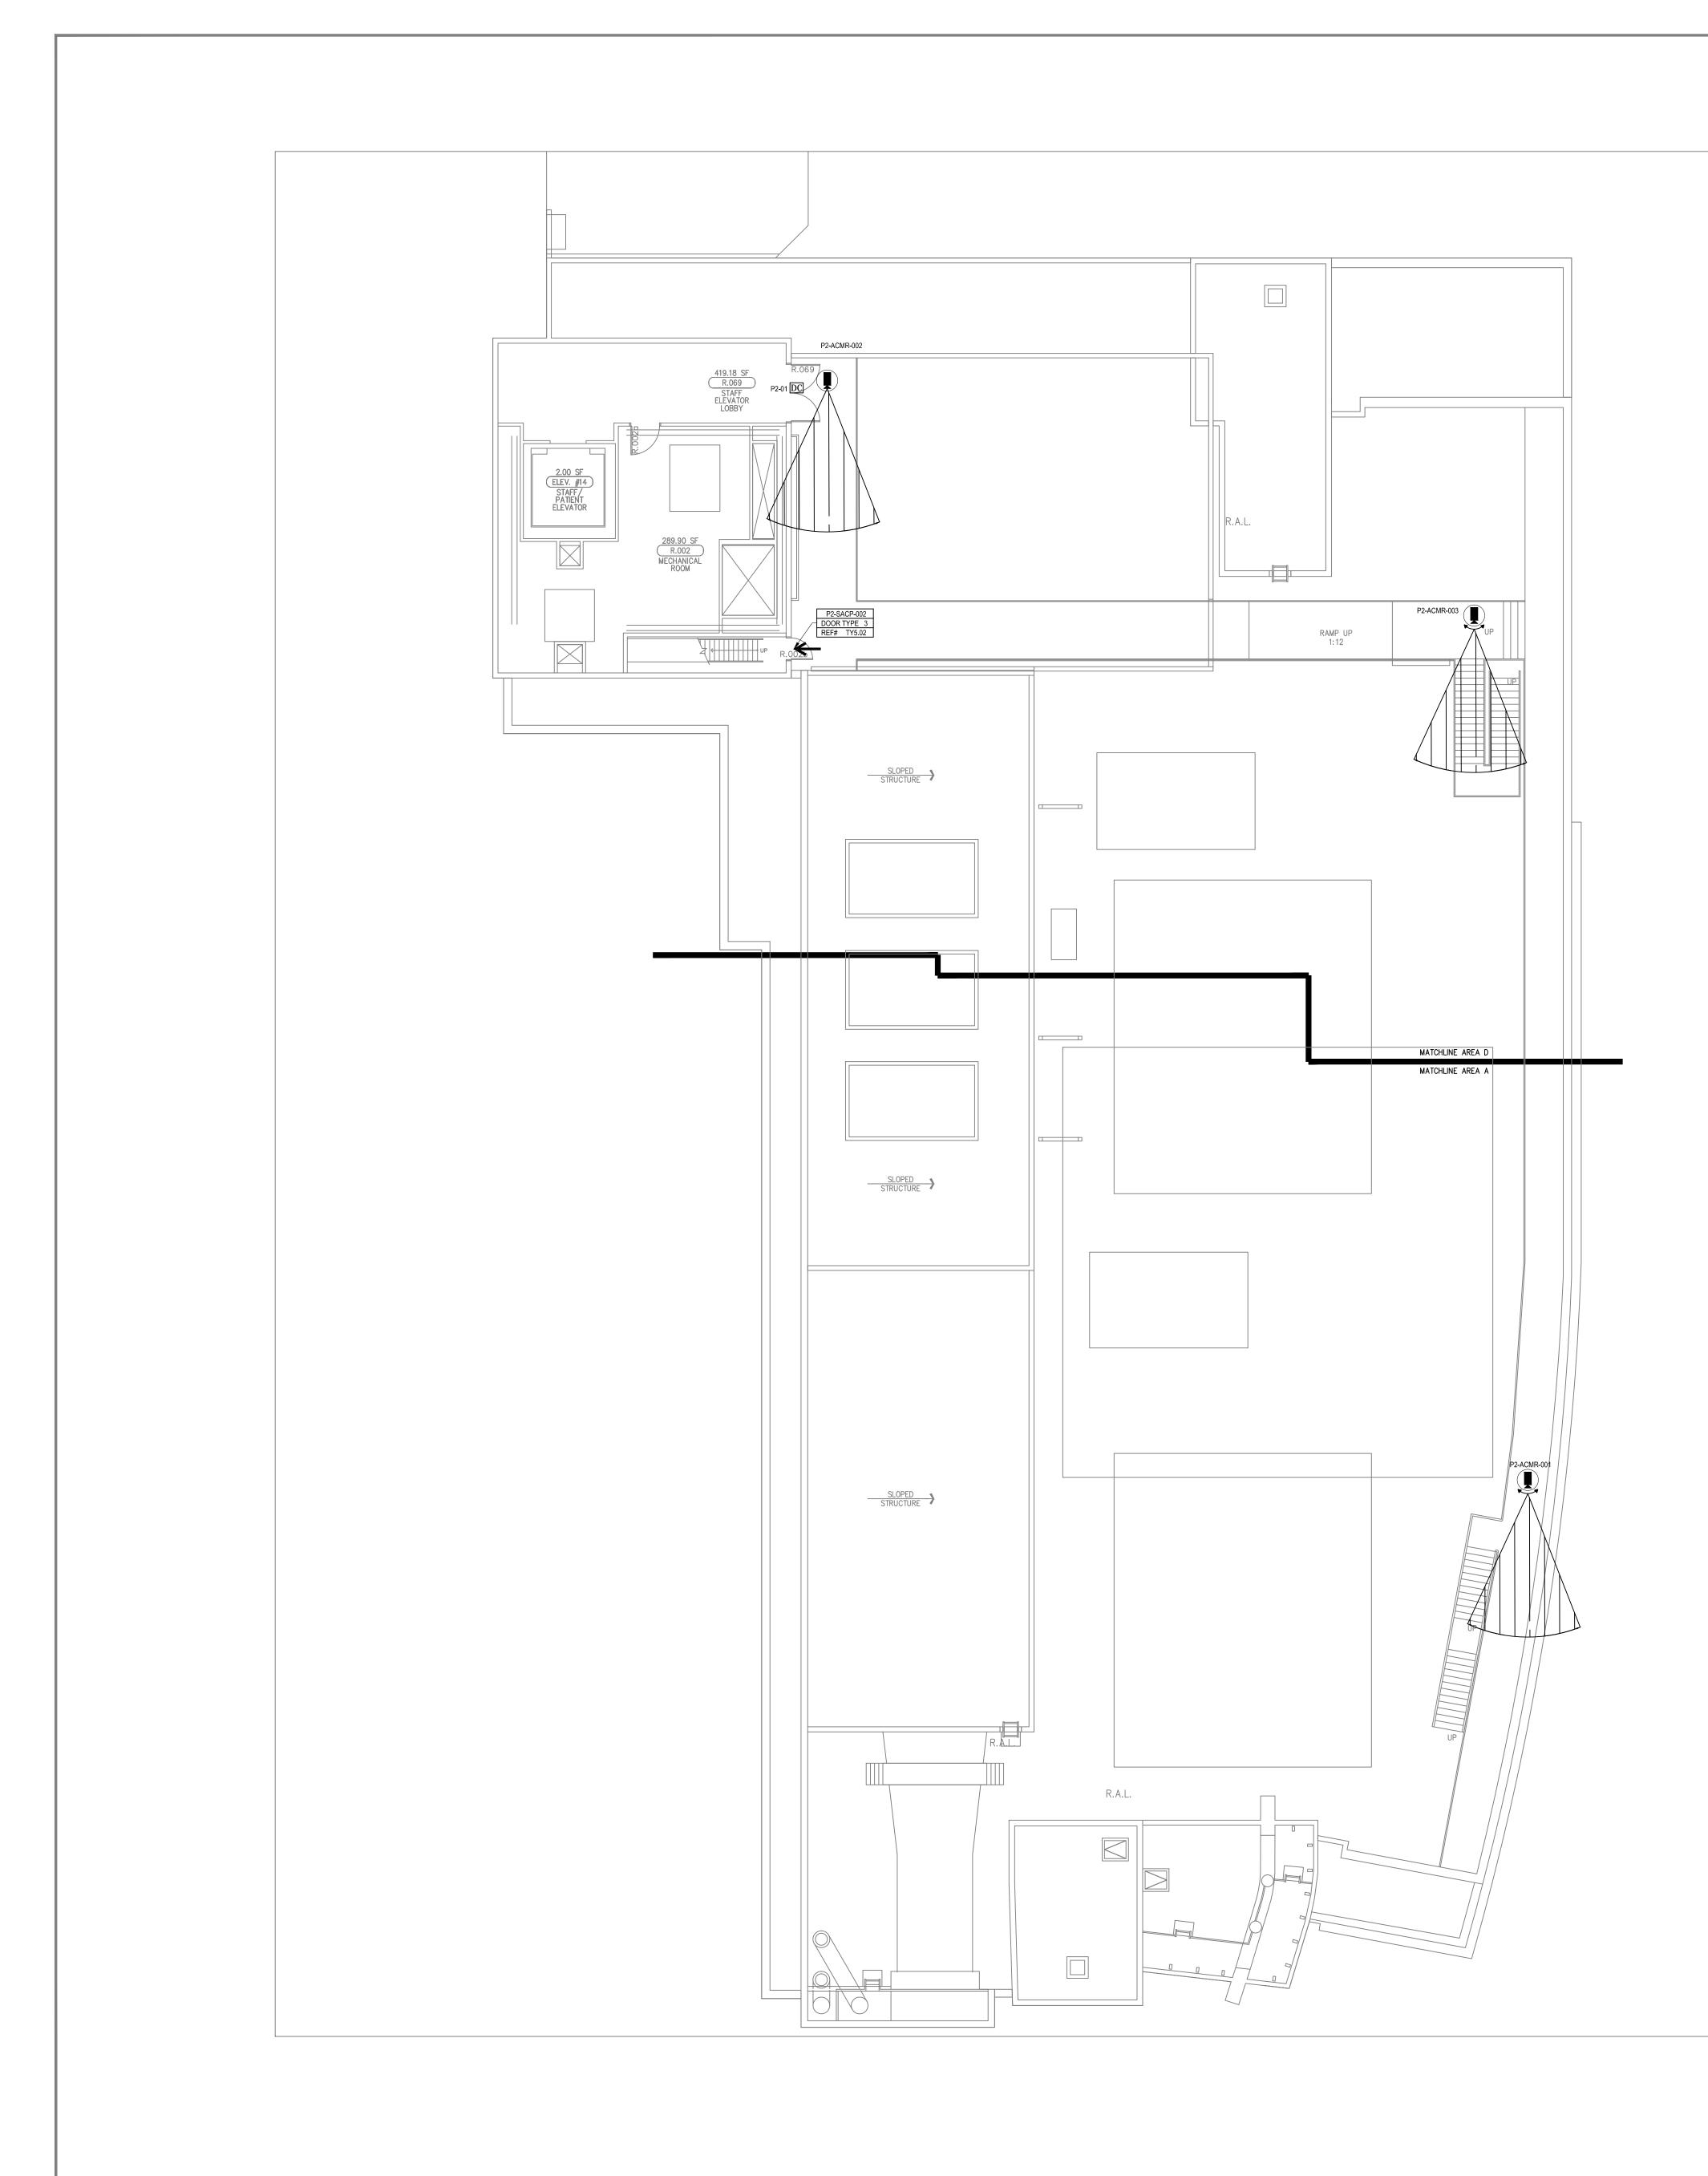

## DEVICE LEGEND

| DEVICE       | DESCRIPTION                          | QTY. |
|--------------|--------------------------------------|------|
| CR           | CARD READER                          | 1    |
| DC           | DOOR CONTACT                         | 3    |
| REX          | REQUEST TO EXIT DEVICE W/ DOOR LOCKS | 1    |
| EL           | ELECTRIFIED LOCK                     | 1    |
| шР<br>р      | PANIC BUTTON                         | 0    |
| €            | INTERCOMS                            | 0    |
|              | FIXED IP DOME COLOR CAMERA           | 1    |
|              | PTZ IP DOME COLOR CAMERA             | 1    |
|              | ACCESS CONTROL PANEL                 | 0    |
|              | CCTV HEAD END LOCATIONS              | 0    |
| $\mathbf{i}$ | PENETRATION SLEEVES                  | 0    |