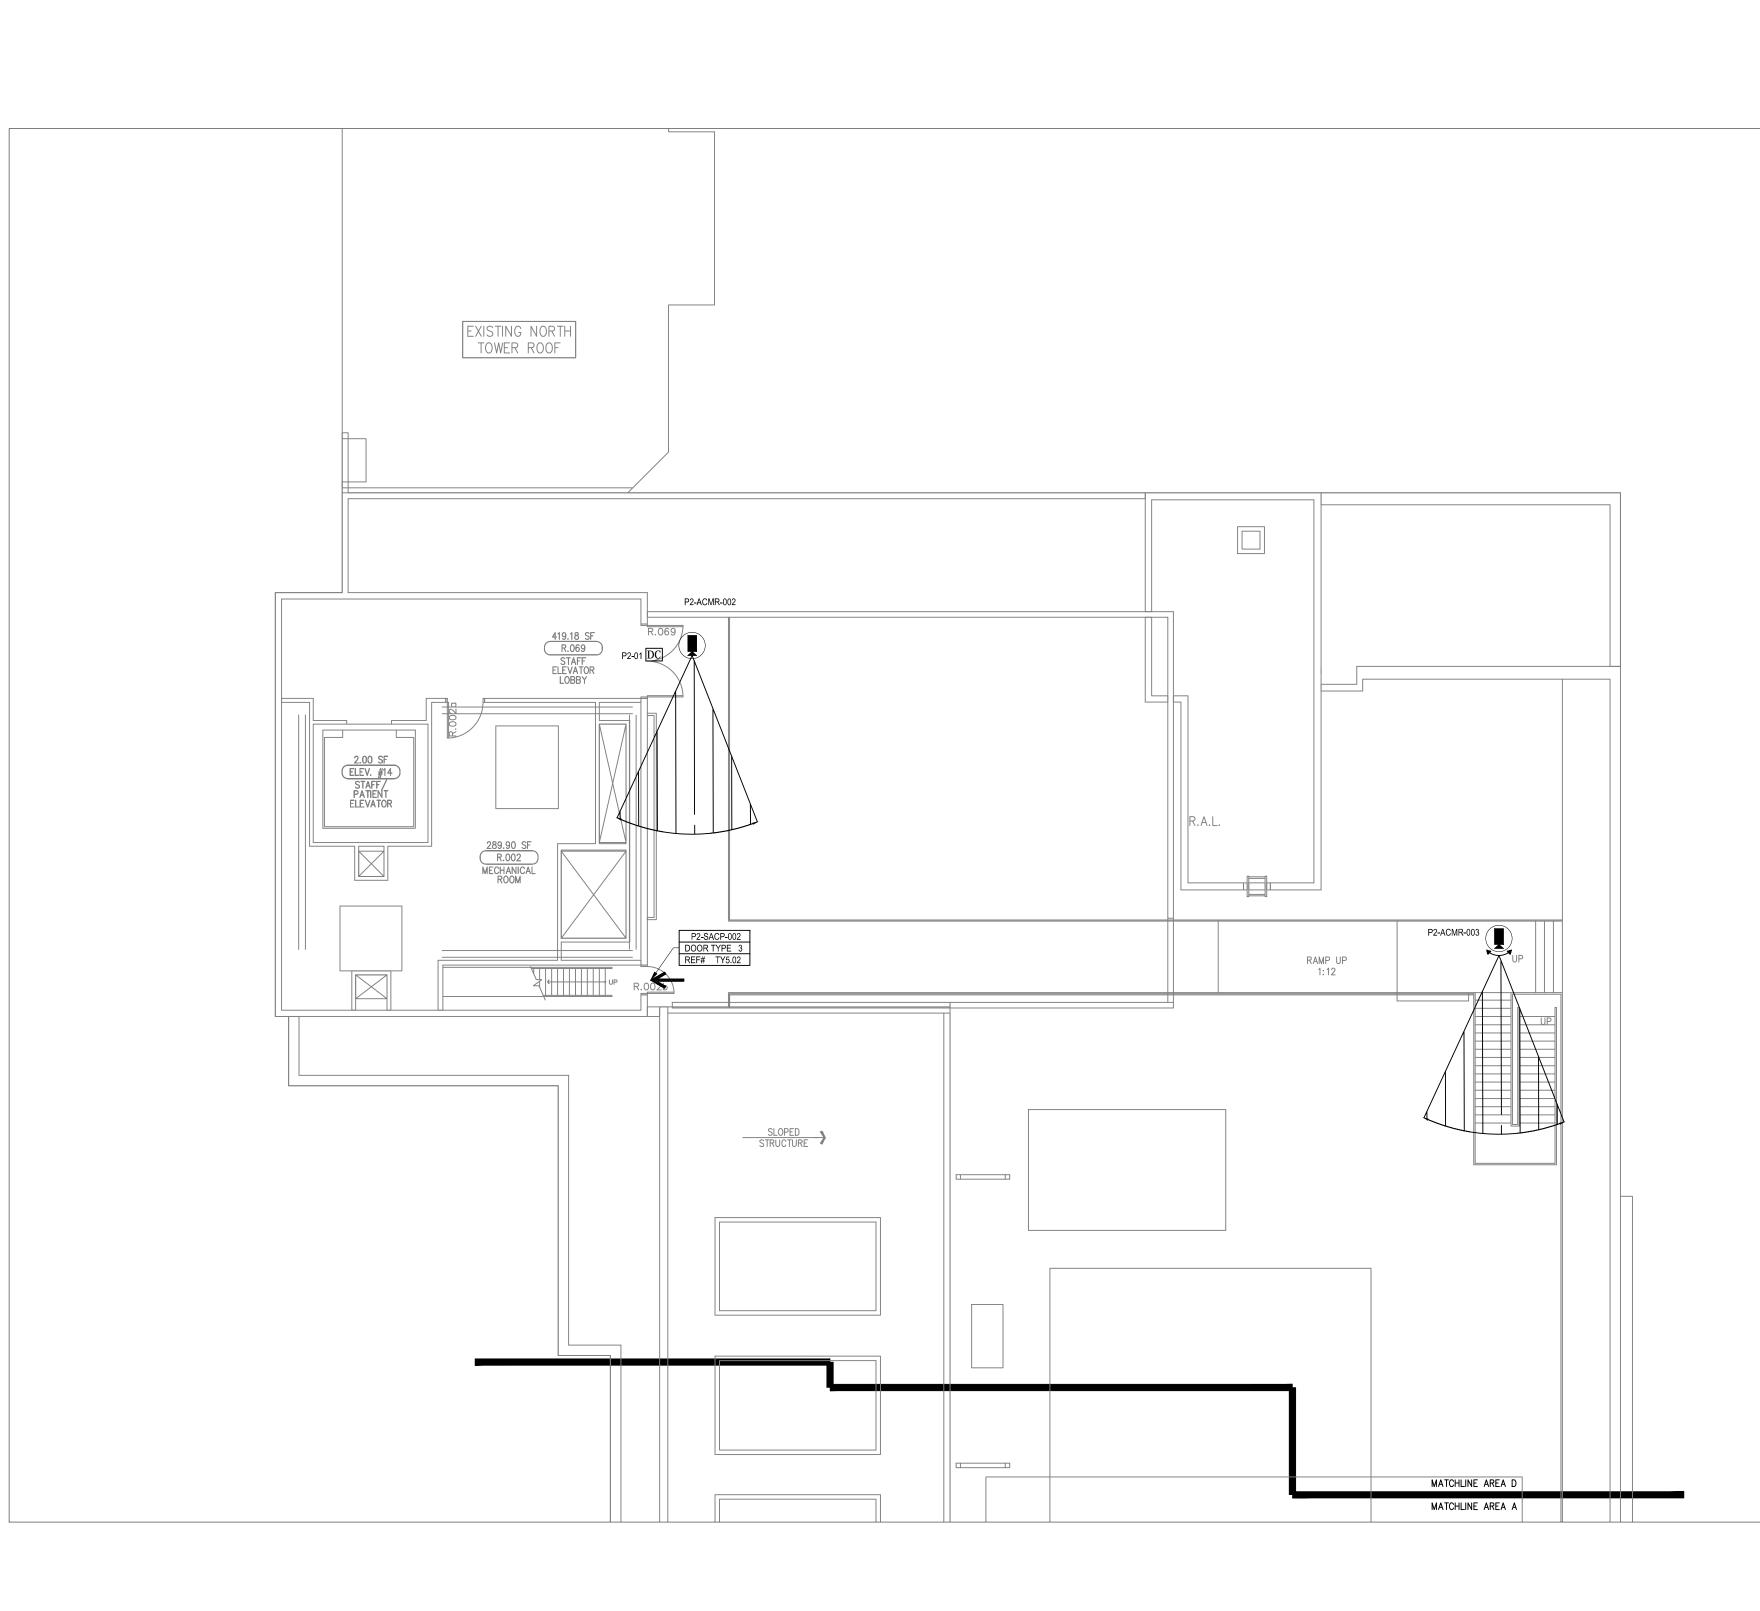

TION                          | QTY. |
|--------------|--------------------------------------|------|
| CR           | CARD READER                          | 0    |
| DC           | DOOR CONTACT                         | 0    |
| REX          | REQUEST TO EXIT DEVICE W/ DOOR LOCKS | 0    |
| EL           | ELECTRIFIED LOCK                     | 0    |
|              | PANIC BUTTON                         | 0    |
| €∎s          | INTERCOMS                            | 0    |
|              | FIXED IP DOME COLOR CAMERA           | 0    |
|              | PTZ IP DOME COLOR CAMERA             | 1    |
|              | ACCESS CONTROL PANEL                 | 0    |
|              | CCTV HEAD END LOCATIONS              | 0    |
| $\mathbf{X}$ | PENETRATION SLEEVES                  | 0    |







## DEVICE LEGEND

| DEVICE       | DESCRIPTION                          | QTY. |
|--------------|--------------------------------------|------|
| CR           | CARD READER                          | 1    |
| DC           | DOOR CONTACT                         | 3    |
| REX          | REQUEST TO EXIT DEVICE W/ DOOR LOCKS | 1    |
| EL           | ELECTRIFIED LOCK                     | 1    |
| шР<br>р      | PANIC BUTTON                         | 0    |
| €            | INTERCOMS                            | 0    |
|              | FIXED IP DOME COLOR CAMERA           | 1    |
|              | PTZ IP DOME COLOR CAMERA             | 1    |
|              | ACCESS CONTROL PANEL                 | 0    |
|              | CCTV HEAD END LOCATIONS              | 0    |
| $\mathbf{i}$ | PENETRA