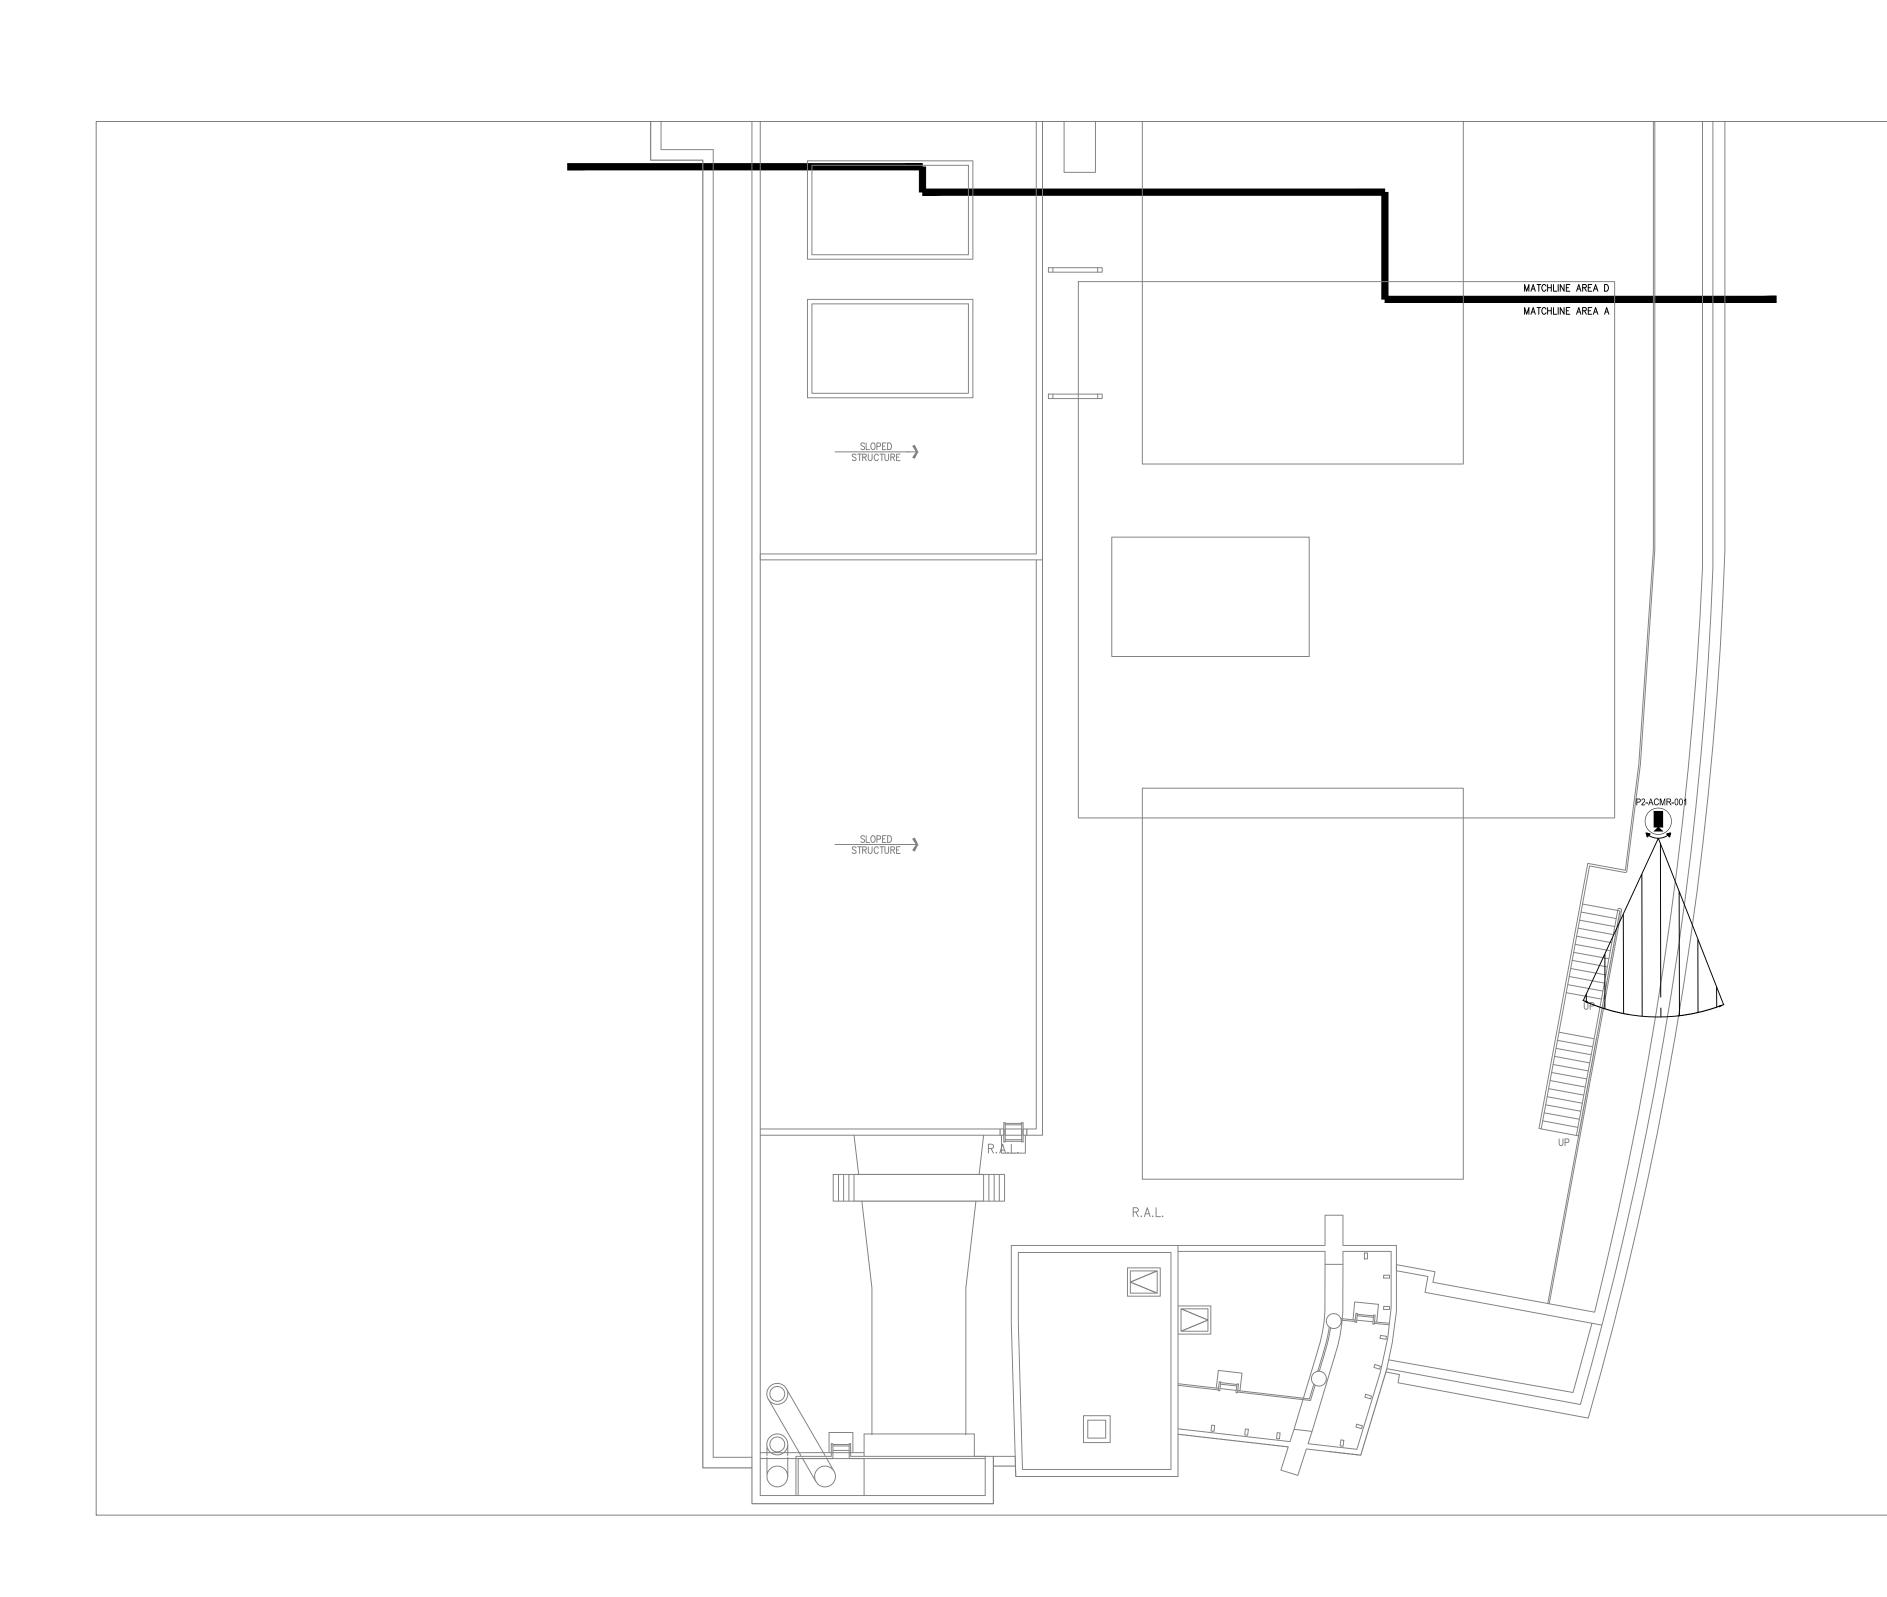

## DEVICE LEGEND

| DEVICE       | DESCRIPTION                          | QTY. |
|--------------|--------------------------------------|------|
| CR           | CARD READER                          | 0    |
| DC           | DOOR CONTACT                         | 0    |
| REX          | REQUEST TO EXIT DEVICE W/ DOOR LOCKS | 0    |
| EL           | ELECTRIFIED LOCK                     | 0    |
|              | PANIC BUTTON                         | 0    |
| €∎s          | INTERCOMS                            | 0    |
|              | FIXED IP DOME COLOR CAMERA           | 0    |
|              | PTZ IP DOME COLOR CAMERA             | 1    |
|              | ACCESS CONTROL PANEL                 | 0    |
|              | CCTV HEAD END LOCATIONS              | 0    |
| $\mathbf{X}$ | PENETRATION SLEEVES                  | 0    |