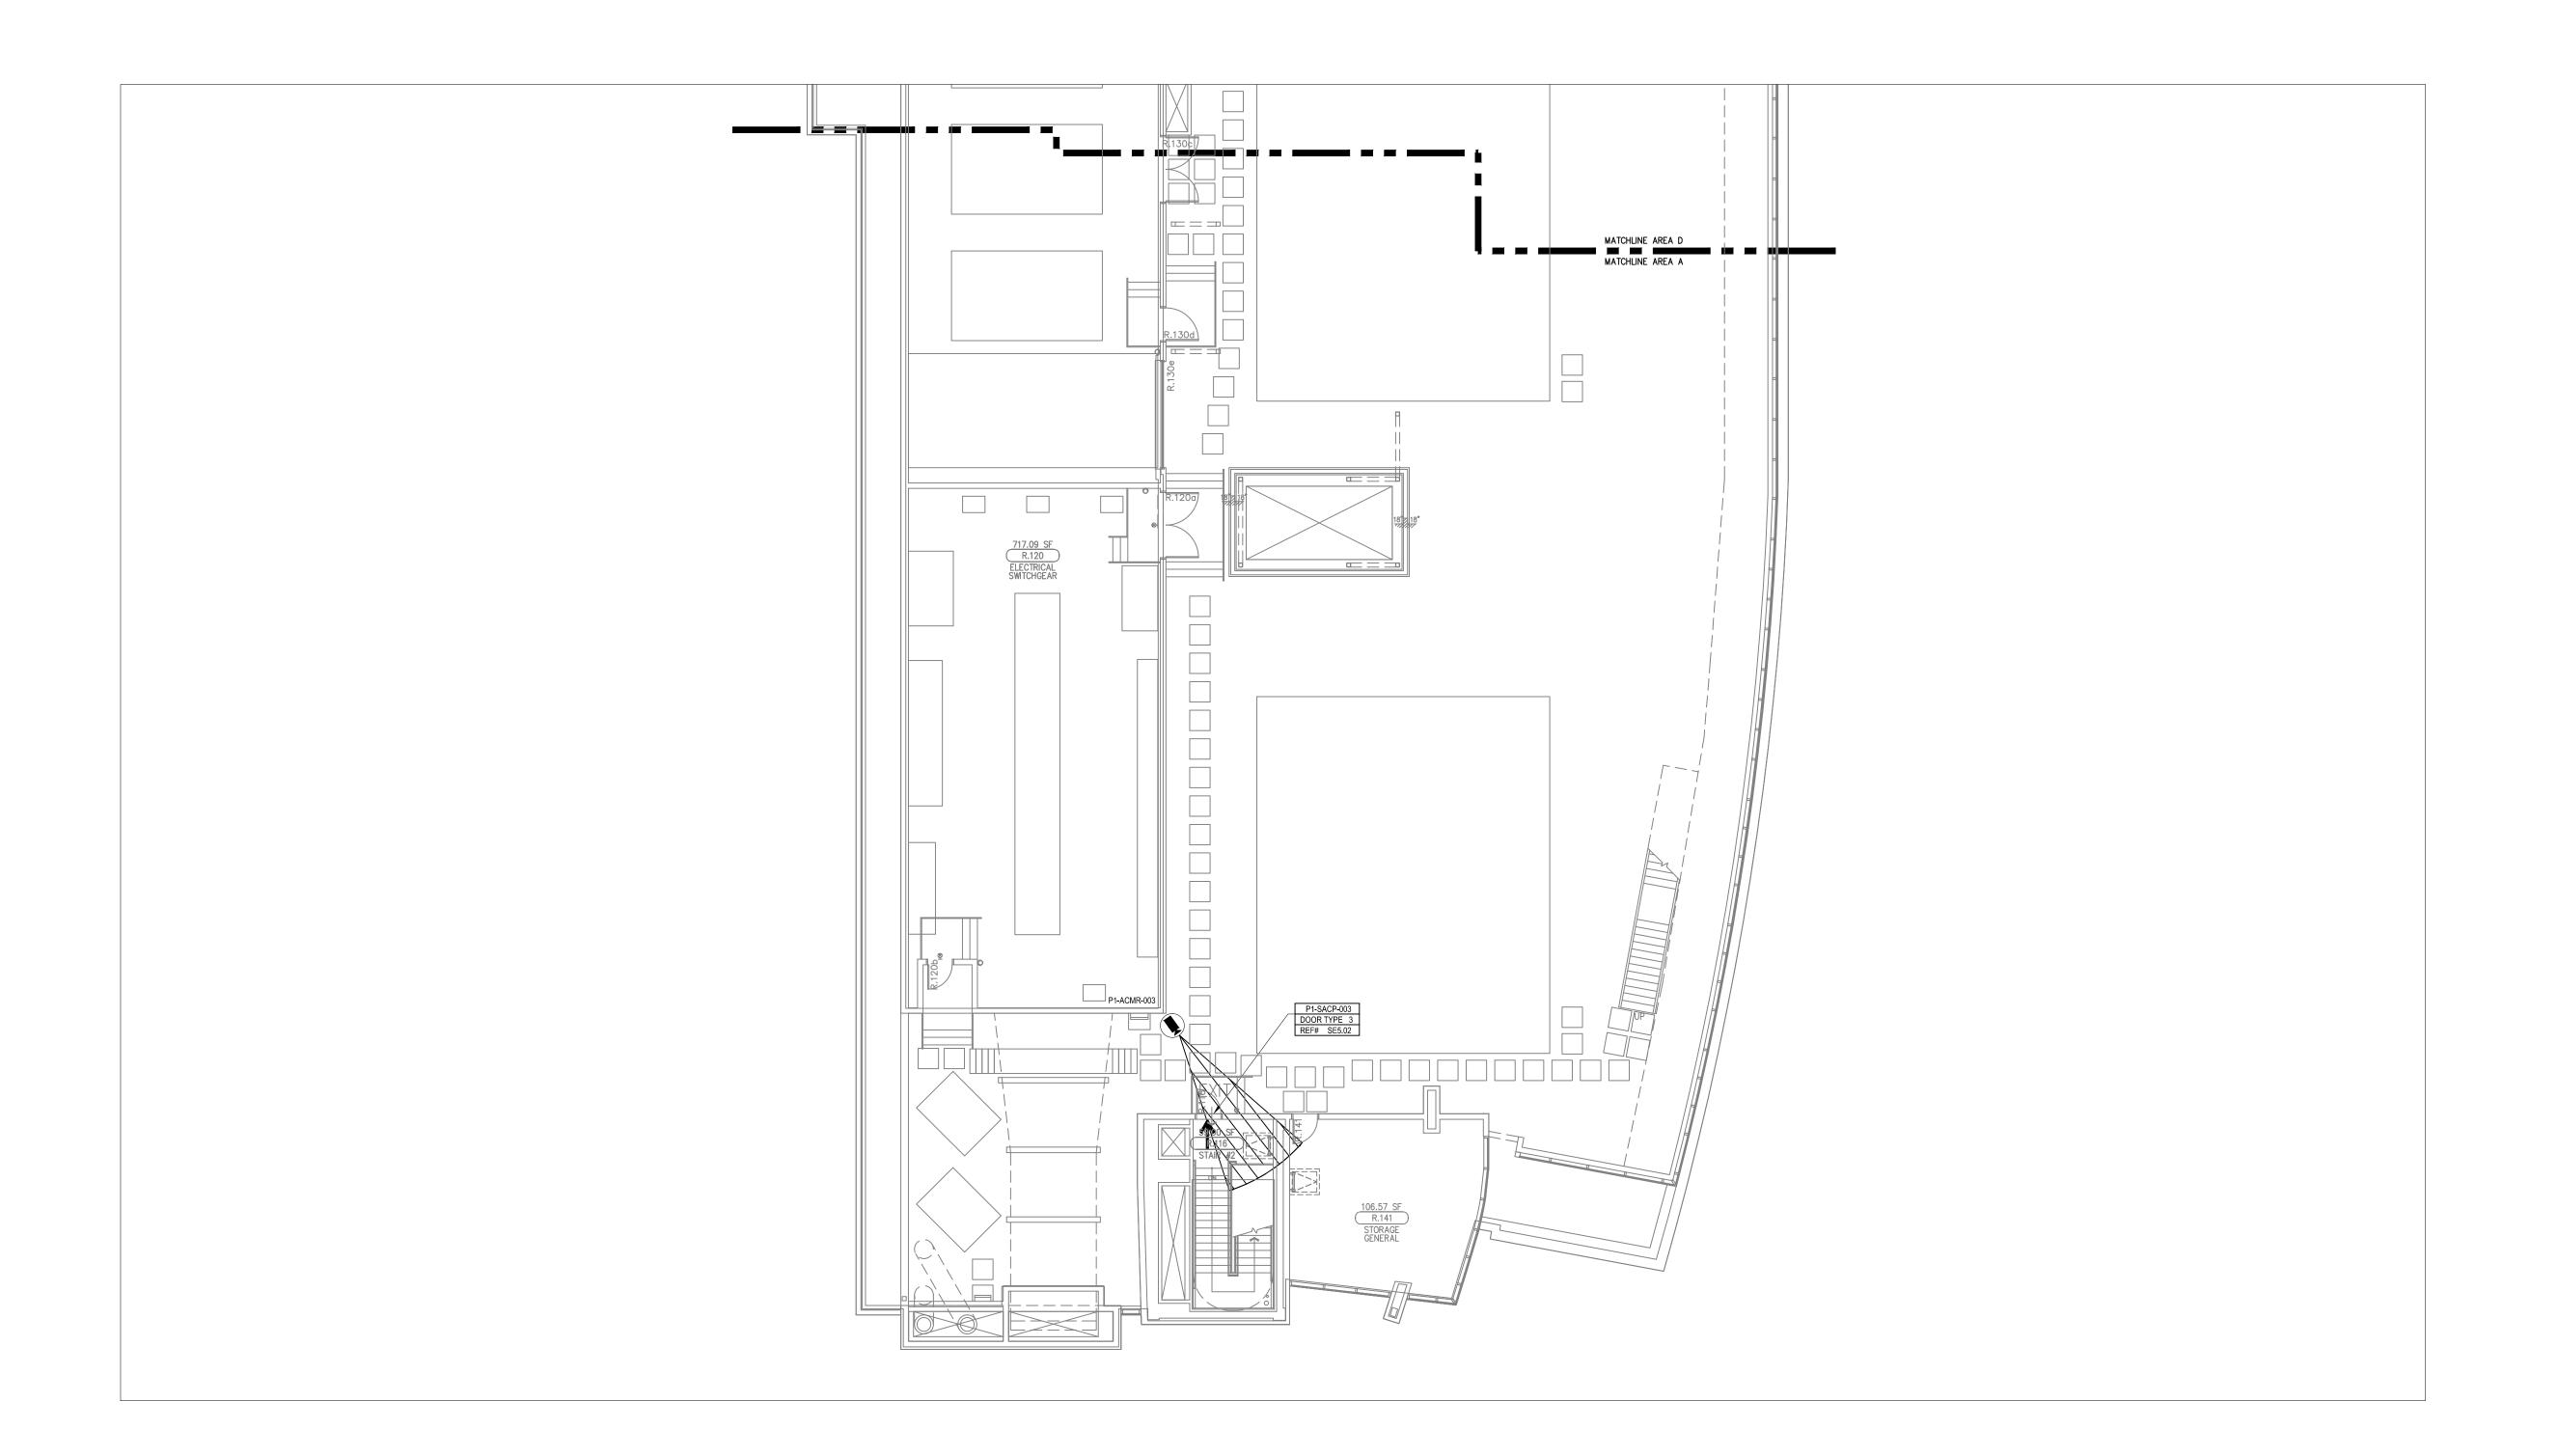

REV DESCRIPTION REV DATE APPROVED BY AS BUILTS 08/15/2012 JOHN J. CHRISTIE

REV. DESCRIPTION APPROVED BY

CHOC CHILDREN'S HOSPITAL 455 SOUTH MAIN ST. ORANGE, CA 92668

DRAWING TITLE:

LEVEL P1 SECURITY PLAN AREA D

DRN BY DATE DRN CHK BY DATE CHK

JOSH G. 08/08/2012 JJC

SCALE: NTS

DWG NO. SE3.P1A

| DEVICE              | DESCRIPTION                          | QTY. |
|---------------------|--------------------------------------|------|
| CR                  | CARD READER                          | 2    |
| DC                  | DOOR CONTACT                         | 4    |
| REX                 | REQUEST TO EXIT DEVICE W/ DOOR LOCKS | 2    |
| EL                  | ELECTRIFIED LOCK                     | 2    |
| П <sub>Р</sub>      | PANIC BUTTON                         | 0    |
| $\bigoplus_{s}^{D}$ | INTERCOMS                            | 0    |
|                     | FIXED IP DOME COLOR CAMERA           | 2    |
|                     | PTZ IP DOME COLOR CAMERA             | 0    |
|                     | ACCESS CONTROL PANEL                 | 0    |
|                     | CCTV HEAD END LOCATIONS              | 0    |
| $\asymp$            | PENETRATION SLEEVES                  | 0    |