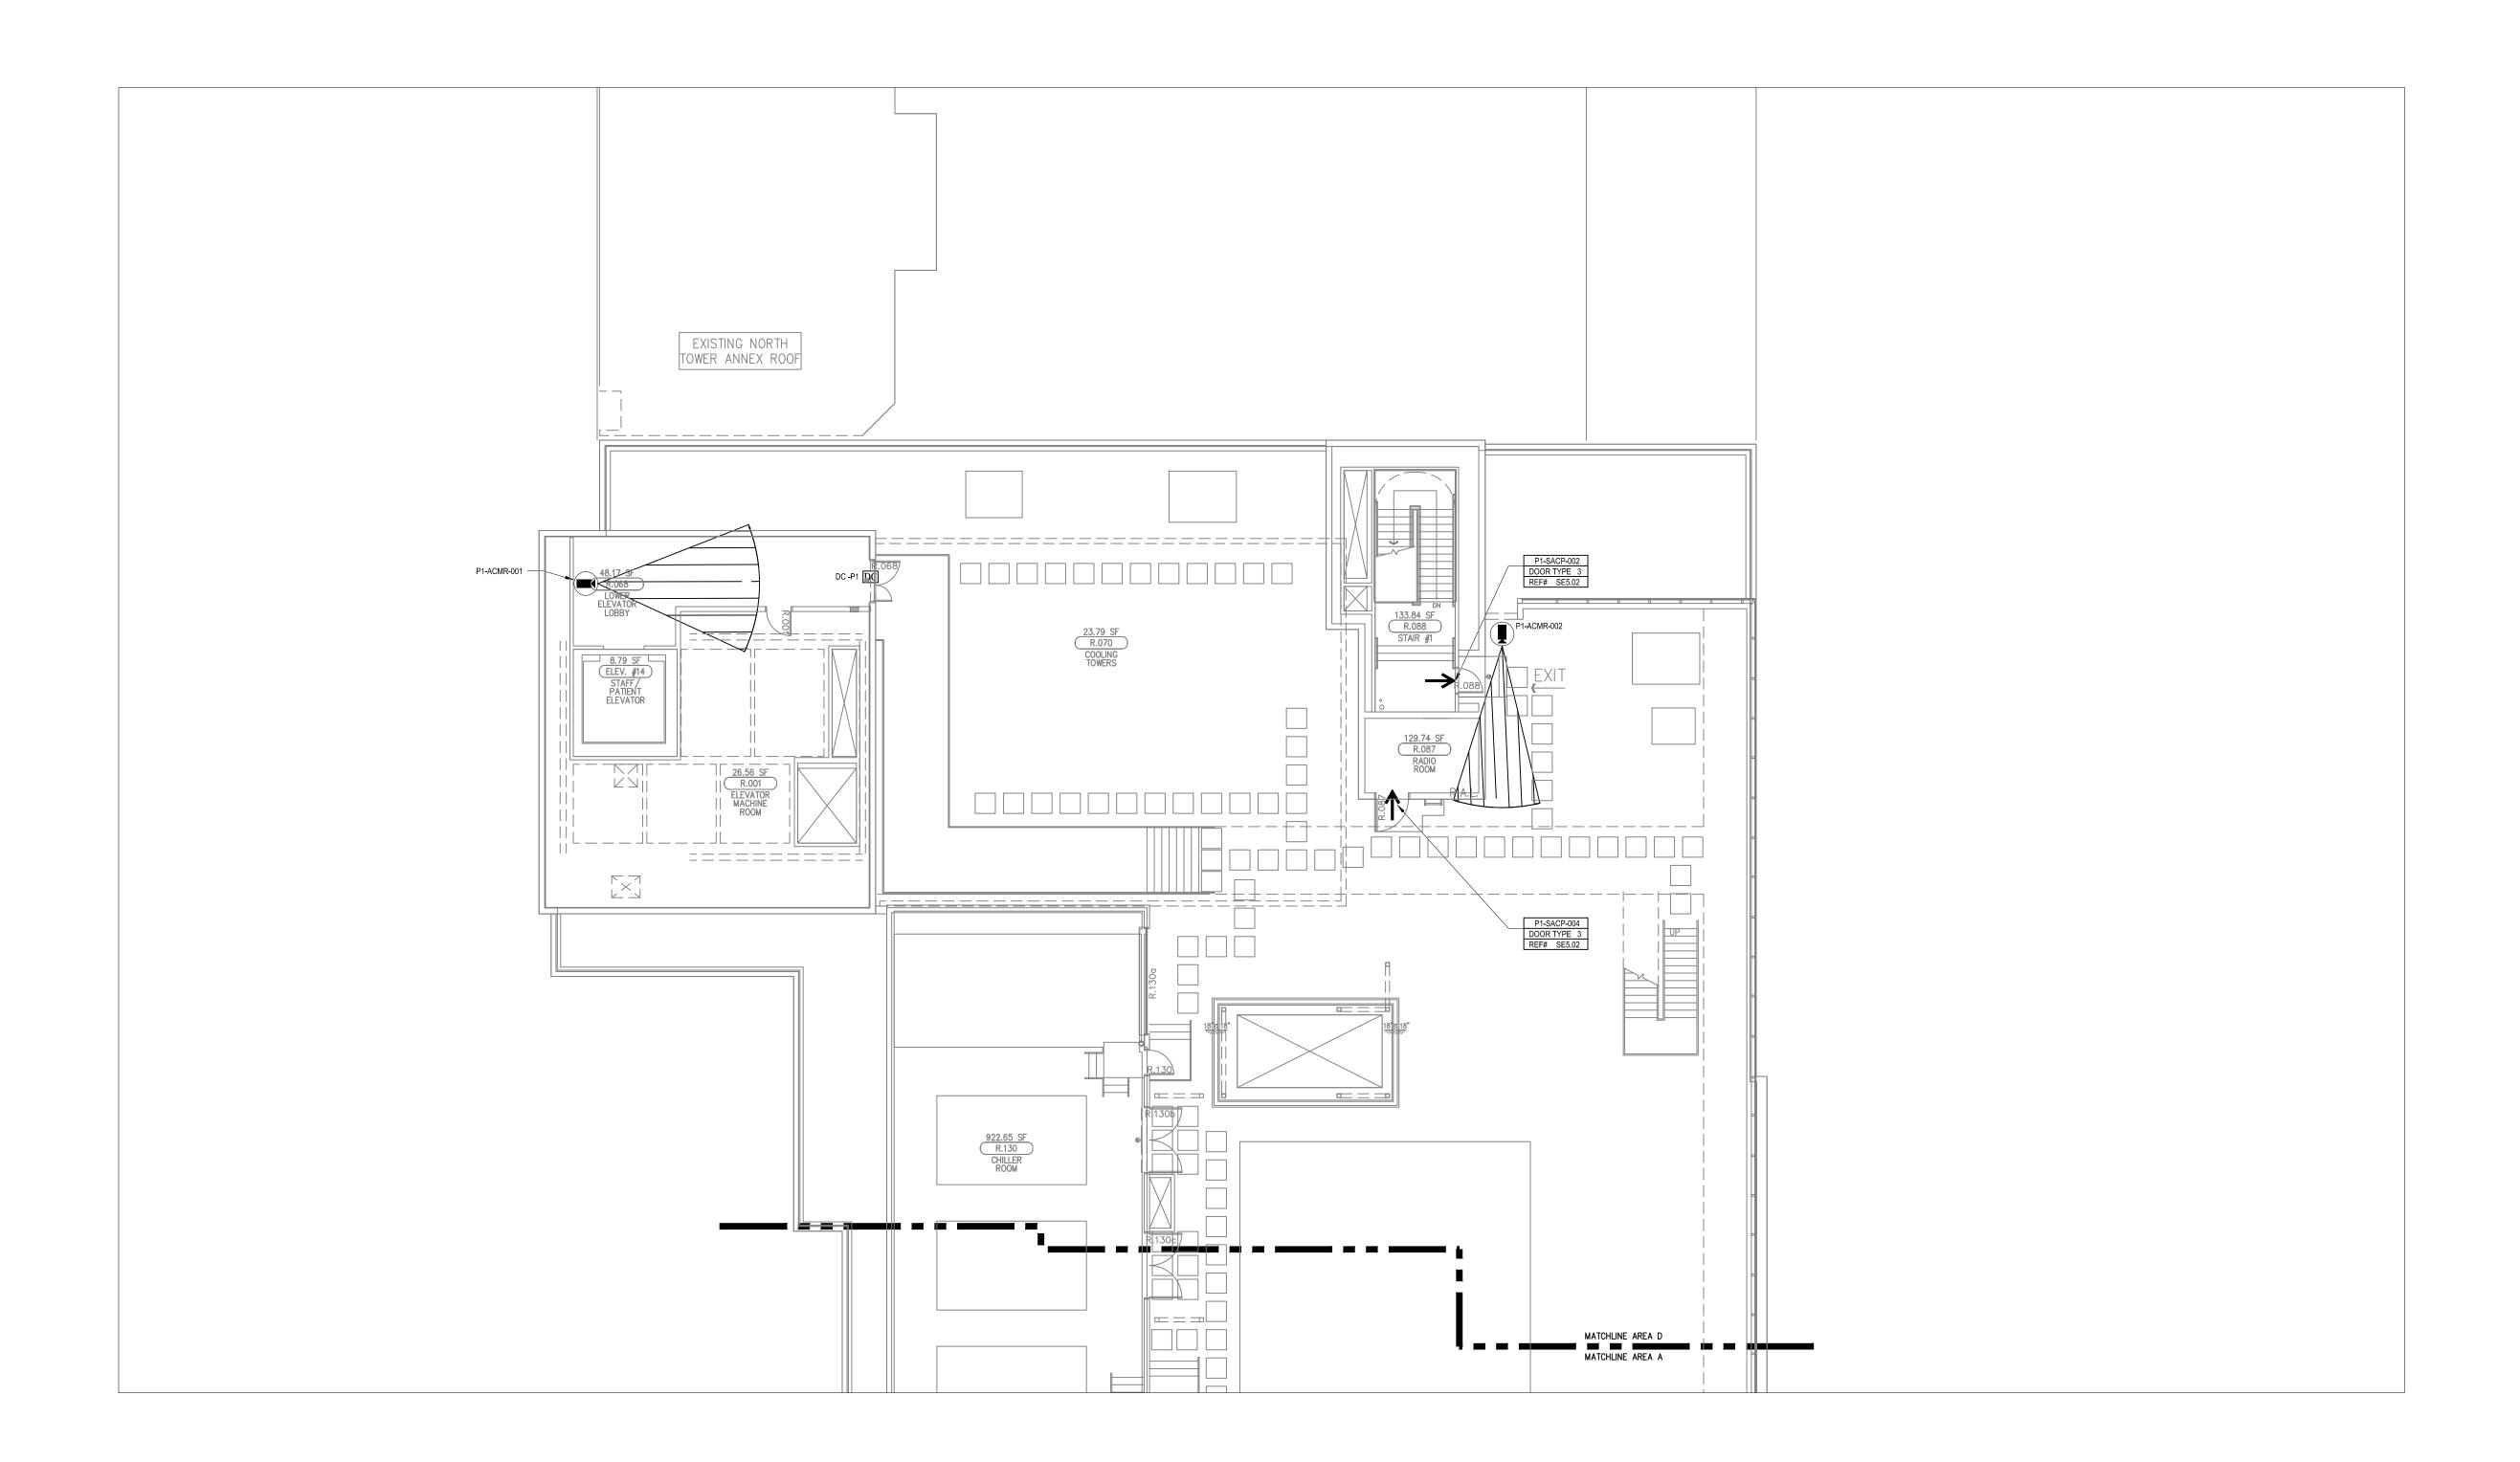

# DEVICE LEGEND

| DRAWING PREPARED BY: |
|----------------------|
| KRATAS               |
| KUNKIOS              |
| HRE                  |
|                      |

1511 E. ORANGETHORPE BLVD. FULLERTON, CALIFORNIA 92831 714-525-4350 - o; 714-525-4386 - f (c) Copyright 2012 KRATOS | HBE All Rights Reserved.

REV DESCRIPTION REV DATE APPROVED BY AS BUILTS 08/15/2012 JOHN J. CHRISTIE

REV. DESCRIPTION APPROVED BY

CHOC CHILDREN'S HOSPITAL 455 SOUTH MAIN ST. ORANGE, CA 92668

DRAWING TITLE:

LEVEL P1 SECURITY PLAN AREA D

DRN BY DATE DRN CHK BY DATE CHK

JOSH G. 08/08/2012 JJC

SCALE: NTS

DWG NO. SE3.P1D