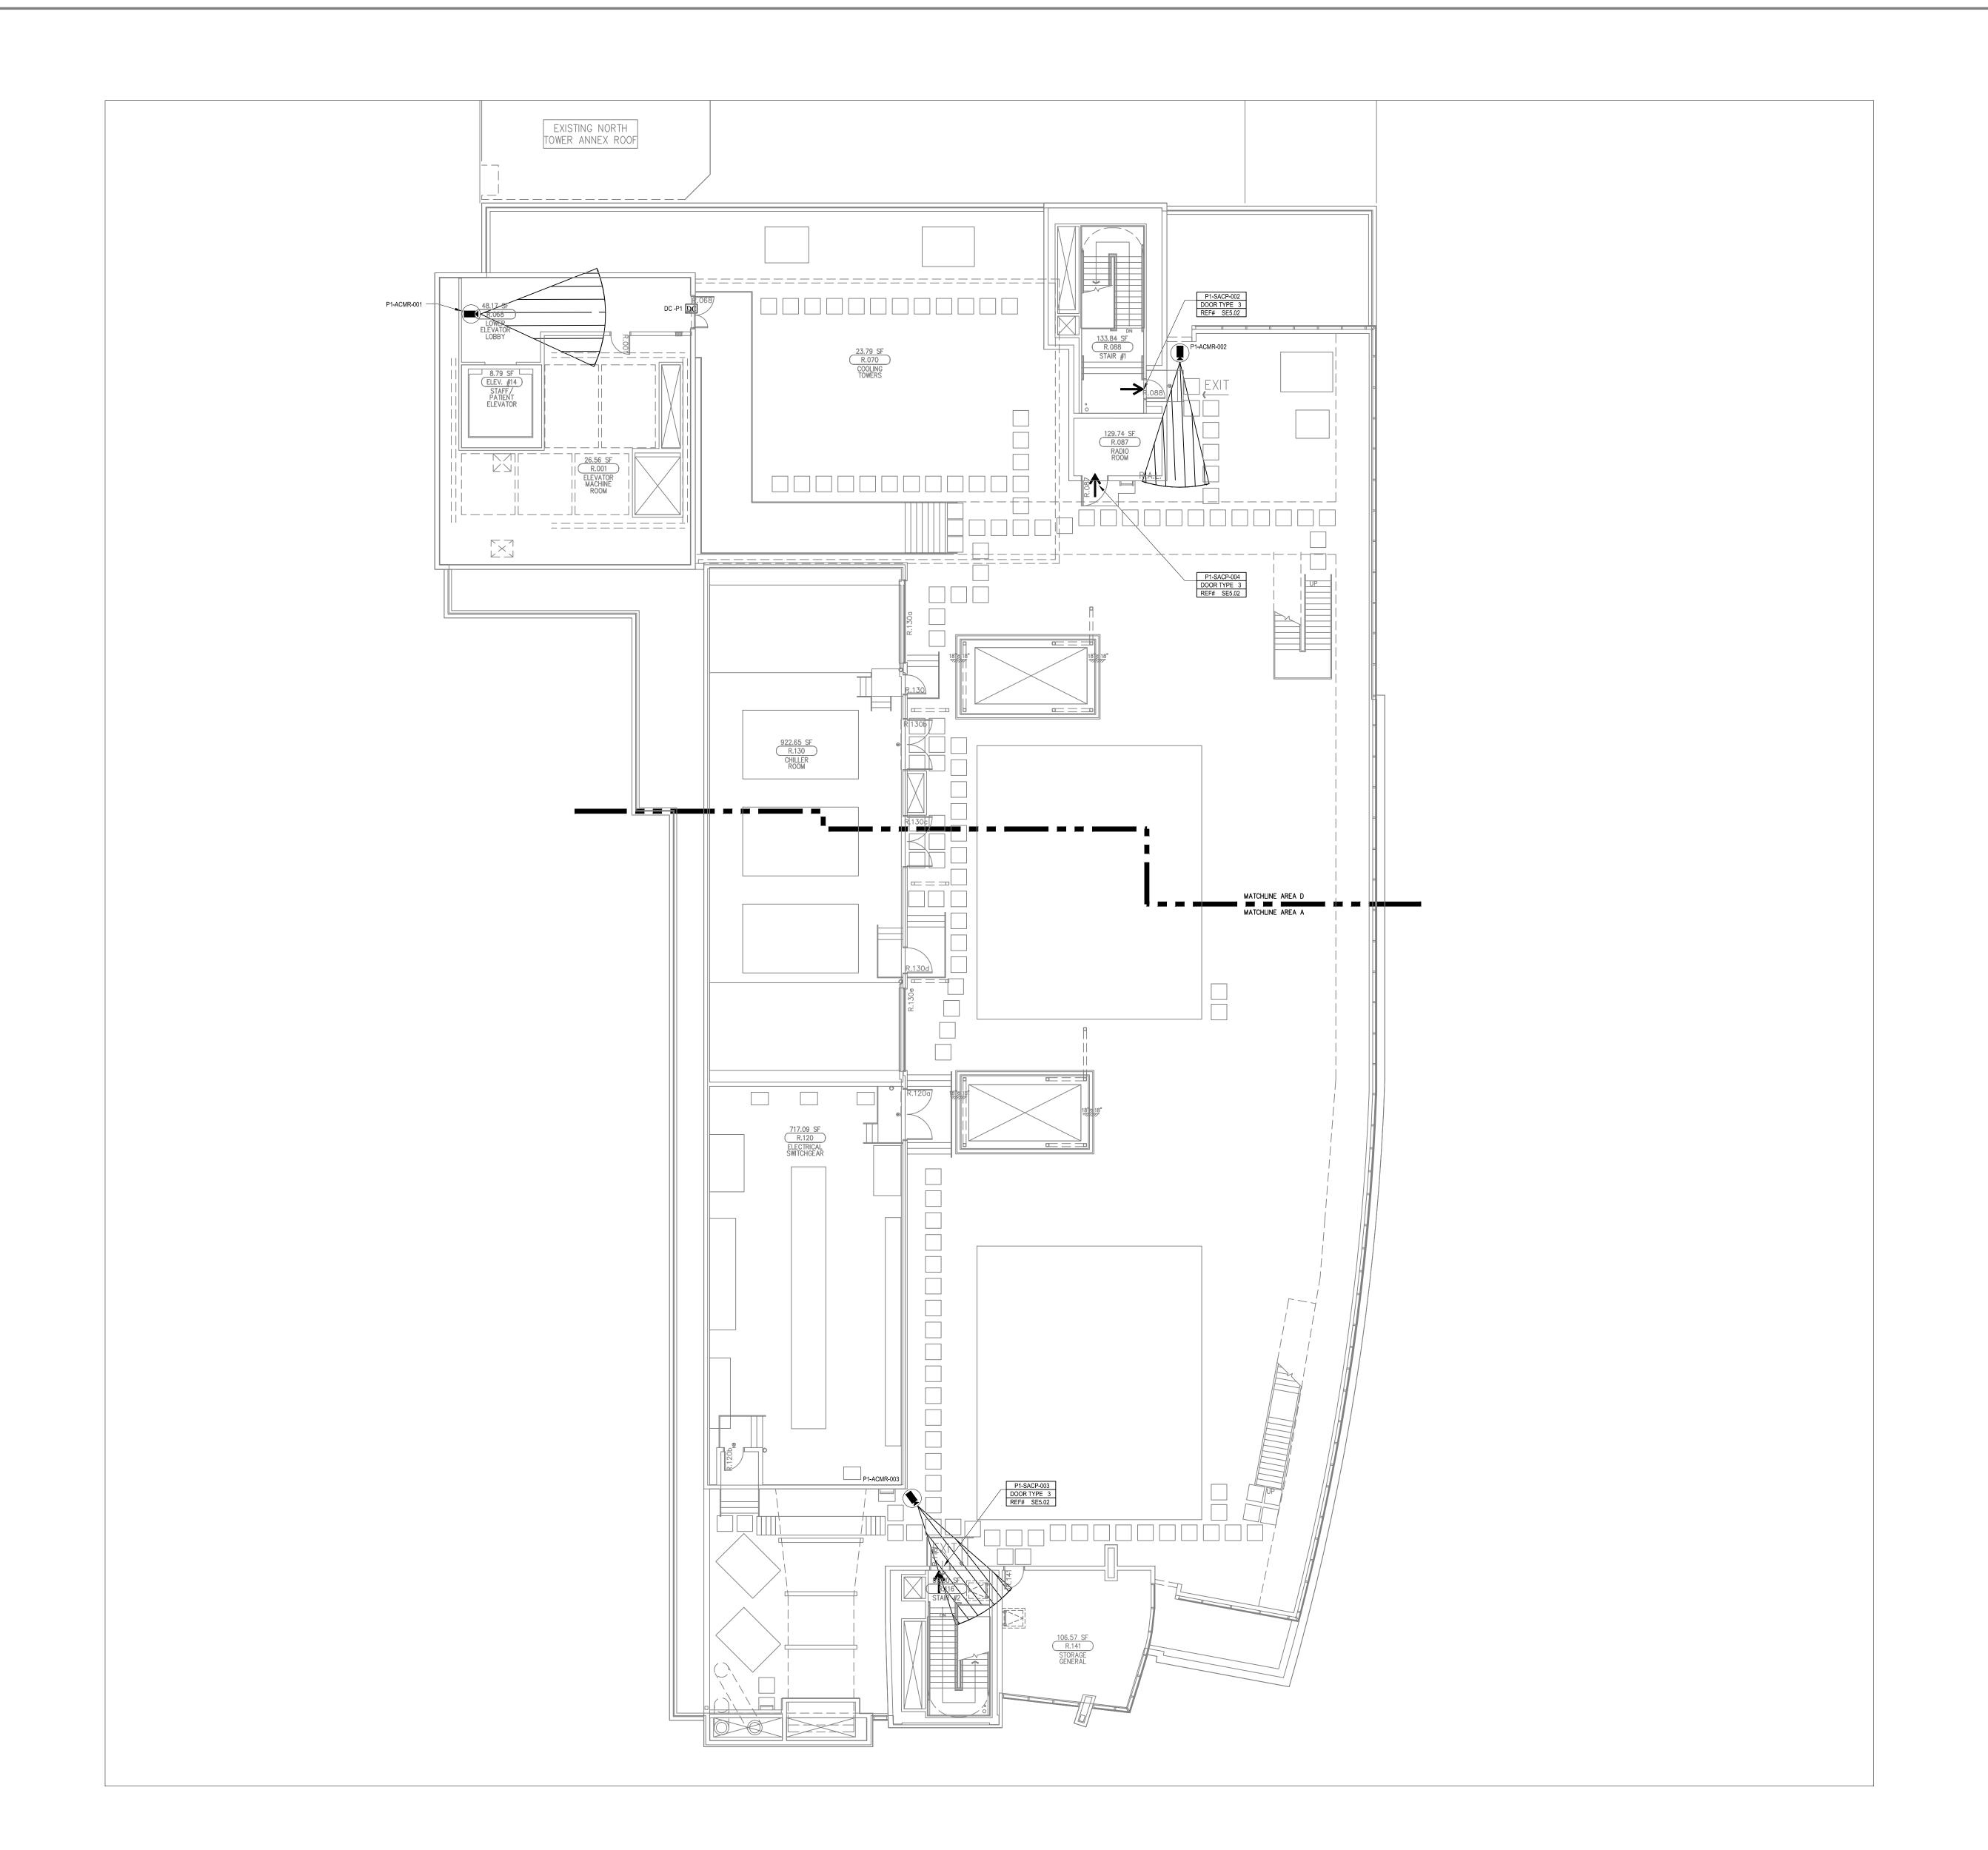

REV. DESCRIPTION APPROVED BY

CHOC CHILDREN'S HOSPITAL 455 SOUTH MAIN ST. ORANGE, CA 92668

DRAWING TITLE:

LEVEL P1 SECURITY PLAN

DRN BY DATE DRN CHK BY DATE CHK

JOSH G. 08/08/2012 JJC

SCALE: NTS

DWG NO. SE3.P1

## DEVICE LEGEND

| DEVICE         | DESCRIPTION                          | QTY. |
|----------------|--------------------------------------|------|
| CR             | CARD READER                          | 3    |
| DC             | DOOR CONTACT                         | 4    |
| REX            | REQUEST TO EXIT DEVICE W/ DOOR LOCKS | 3    |
| EL             | ELECTRIFIED LOCK                     | 3    |
| П <sub>р</sub> | PANIC BUTTON                         | 0    |
| lacksquare     | INTERCOMS                            | 0    |
|                | FIXED IP DOME COLOR CAMERA           | 3    |
|                | PTZ IP DOME COLOR CAMERA             | 0    |
|                | ACCESS CONTROL PANEL                 | 0    |
|                | CCTV HEAD END LOCATIONS              | 0    |
|                | PENETRATION SLEEVES                  | 0    |