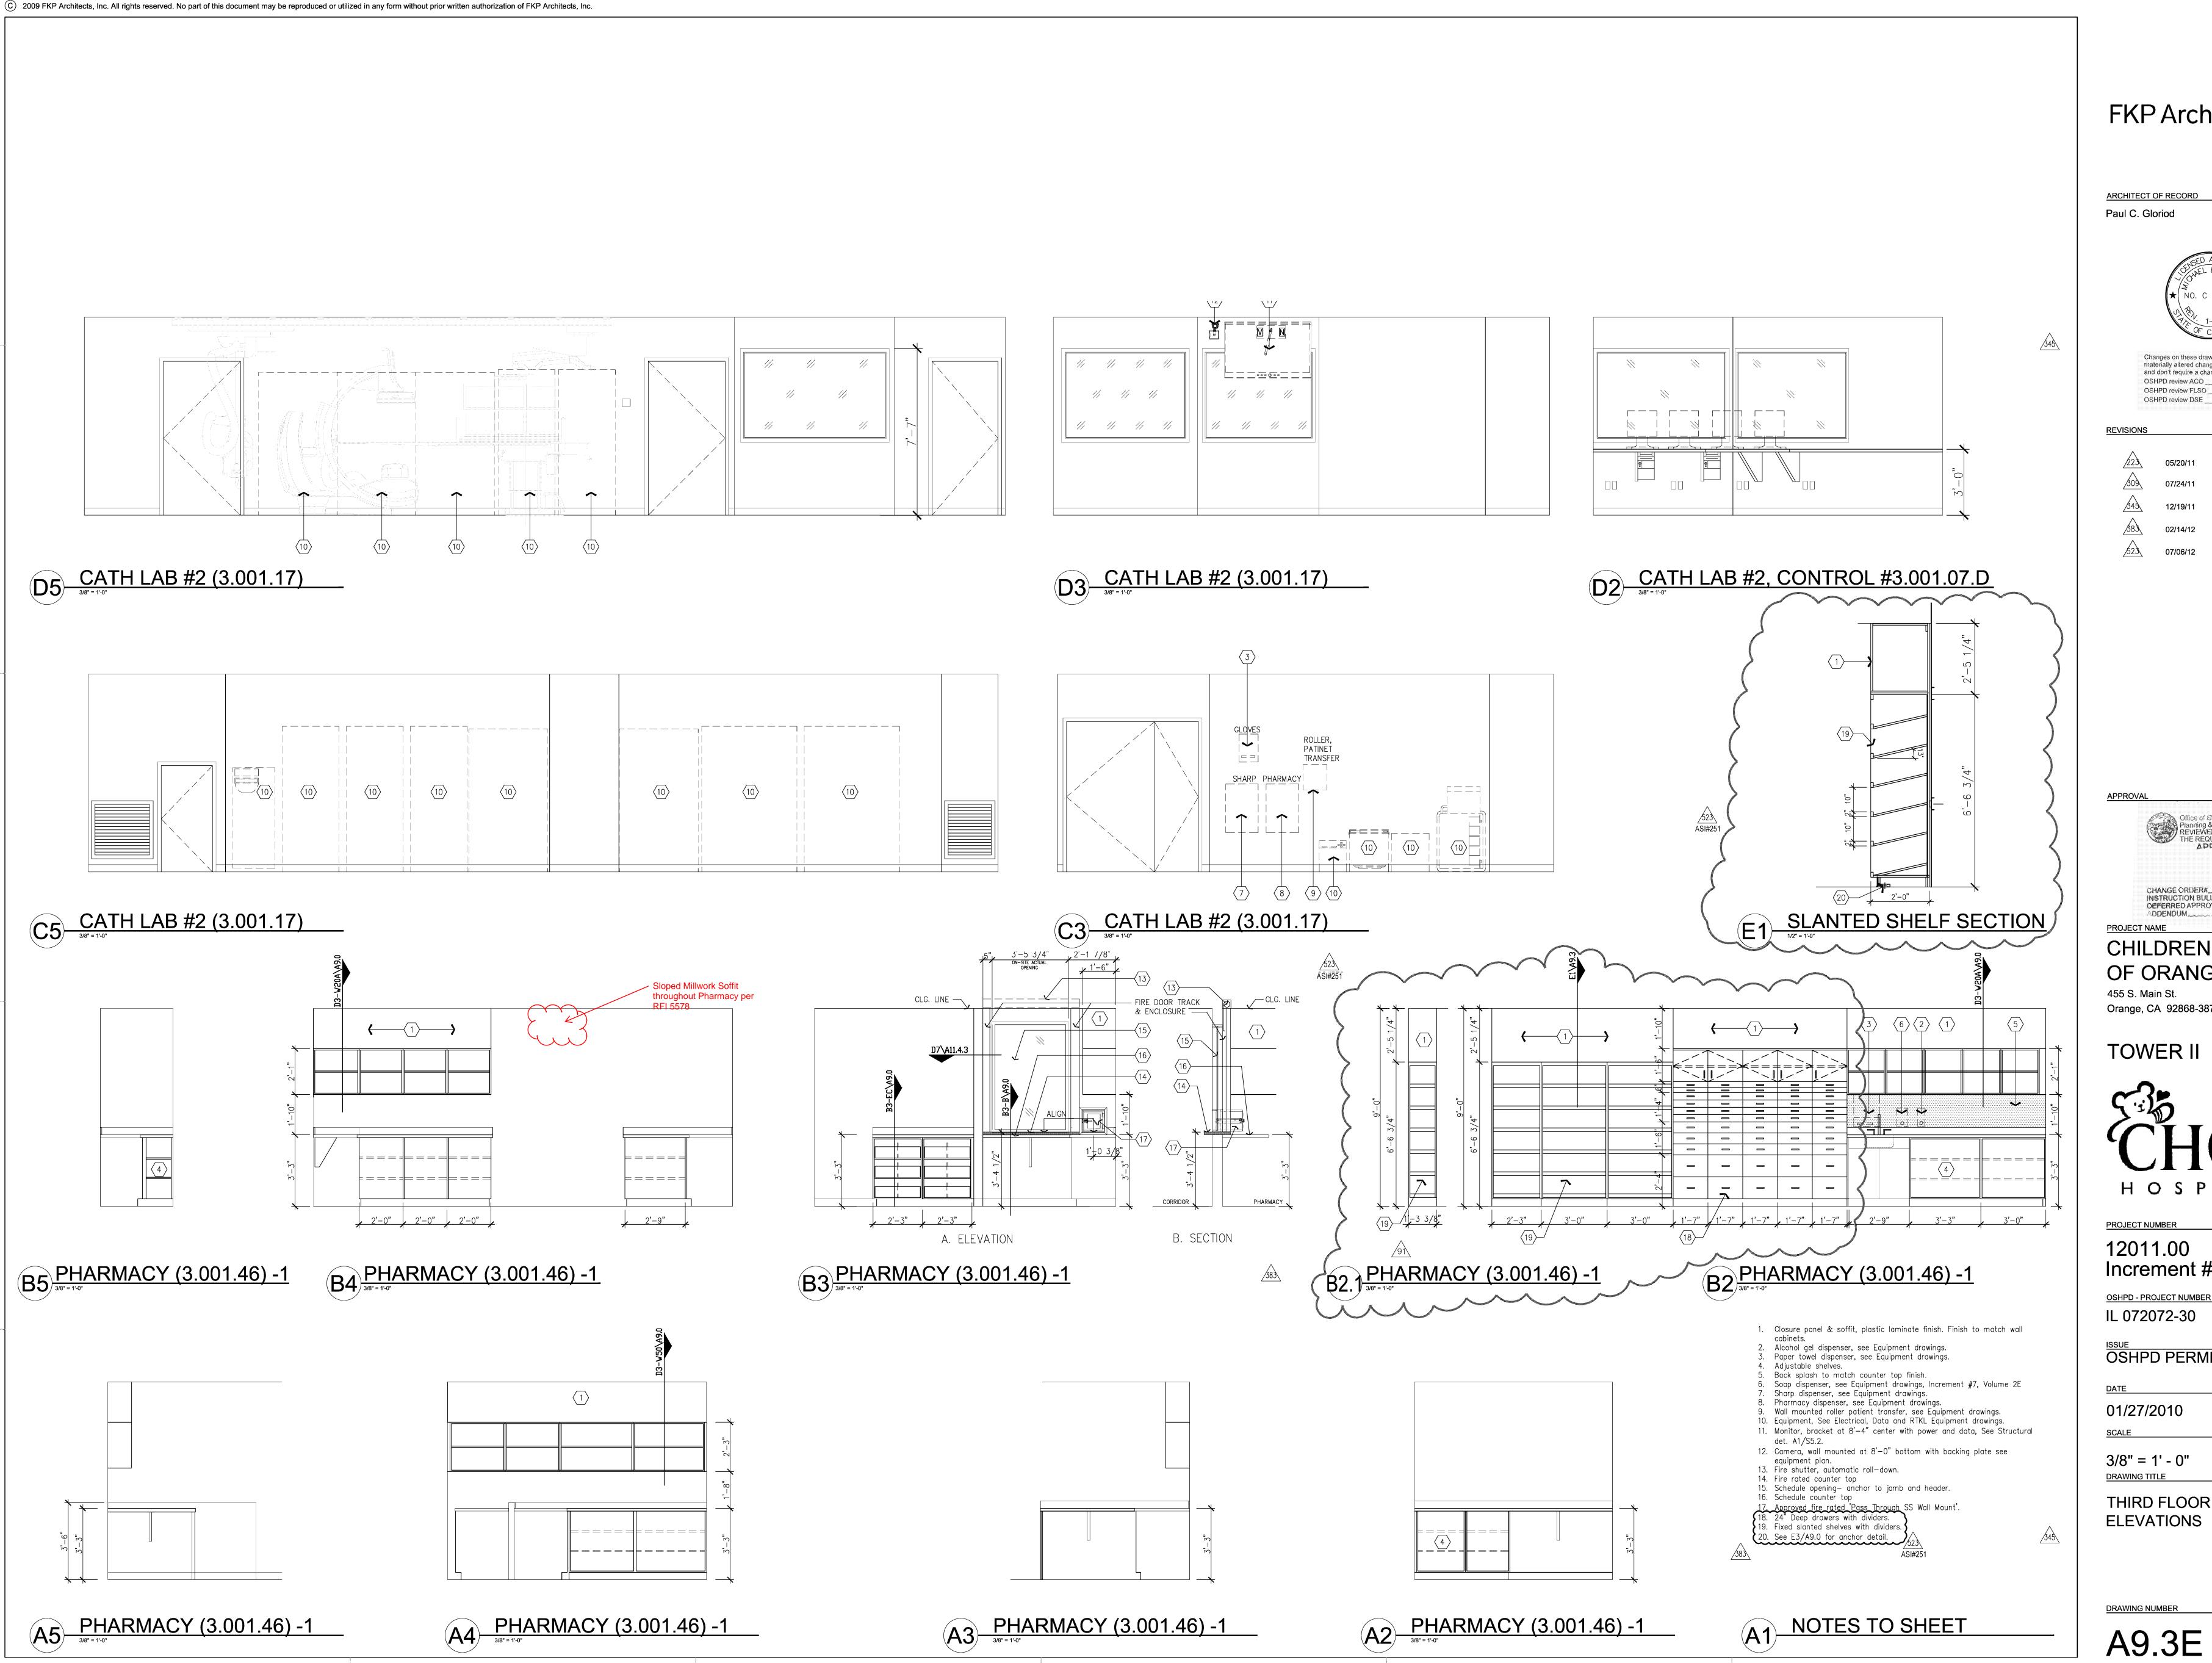

ARCHITECT OF RECORD

Changes on these drawings do not consist of materially altered changes to approved drawings and don't require a change order. OSHPD review ACO \_ OSHPD review FLSO

| 223 | 05/20/11 | ASI #78 |
|-----|----------|---------|
| 309 | 07/24/11 | CO #245 |
| 345 | 12/19/11 | CO#271  |
| 383 | 02/14/12 | CO#295  |

Office of Statewide Health
Planning & Development/FDD
REVIEWED IN ACCORDANCE WITH
THE REQUIREMENTS OF T24, CCR
ADDDOVED 

CHILDREN'S HOSPITAL OF ORANGE COUNTY

455 S. Main St. Orange, CA 92868-3874

TOWER II

PROJECT NUMBER

12011.00 Increment #7

OSHPD - PROJECT NUMBER IL 072072-30

OSHPD PERMIT

01/27/2010

3/8" = 1' - 0"

THIRD FLOOR INTERIOR **ELEVATIONS** 

DRAWING NUMBER