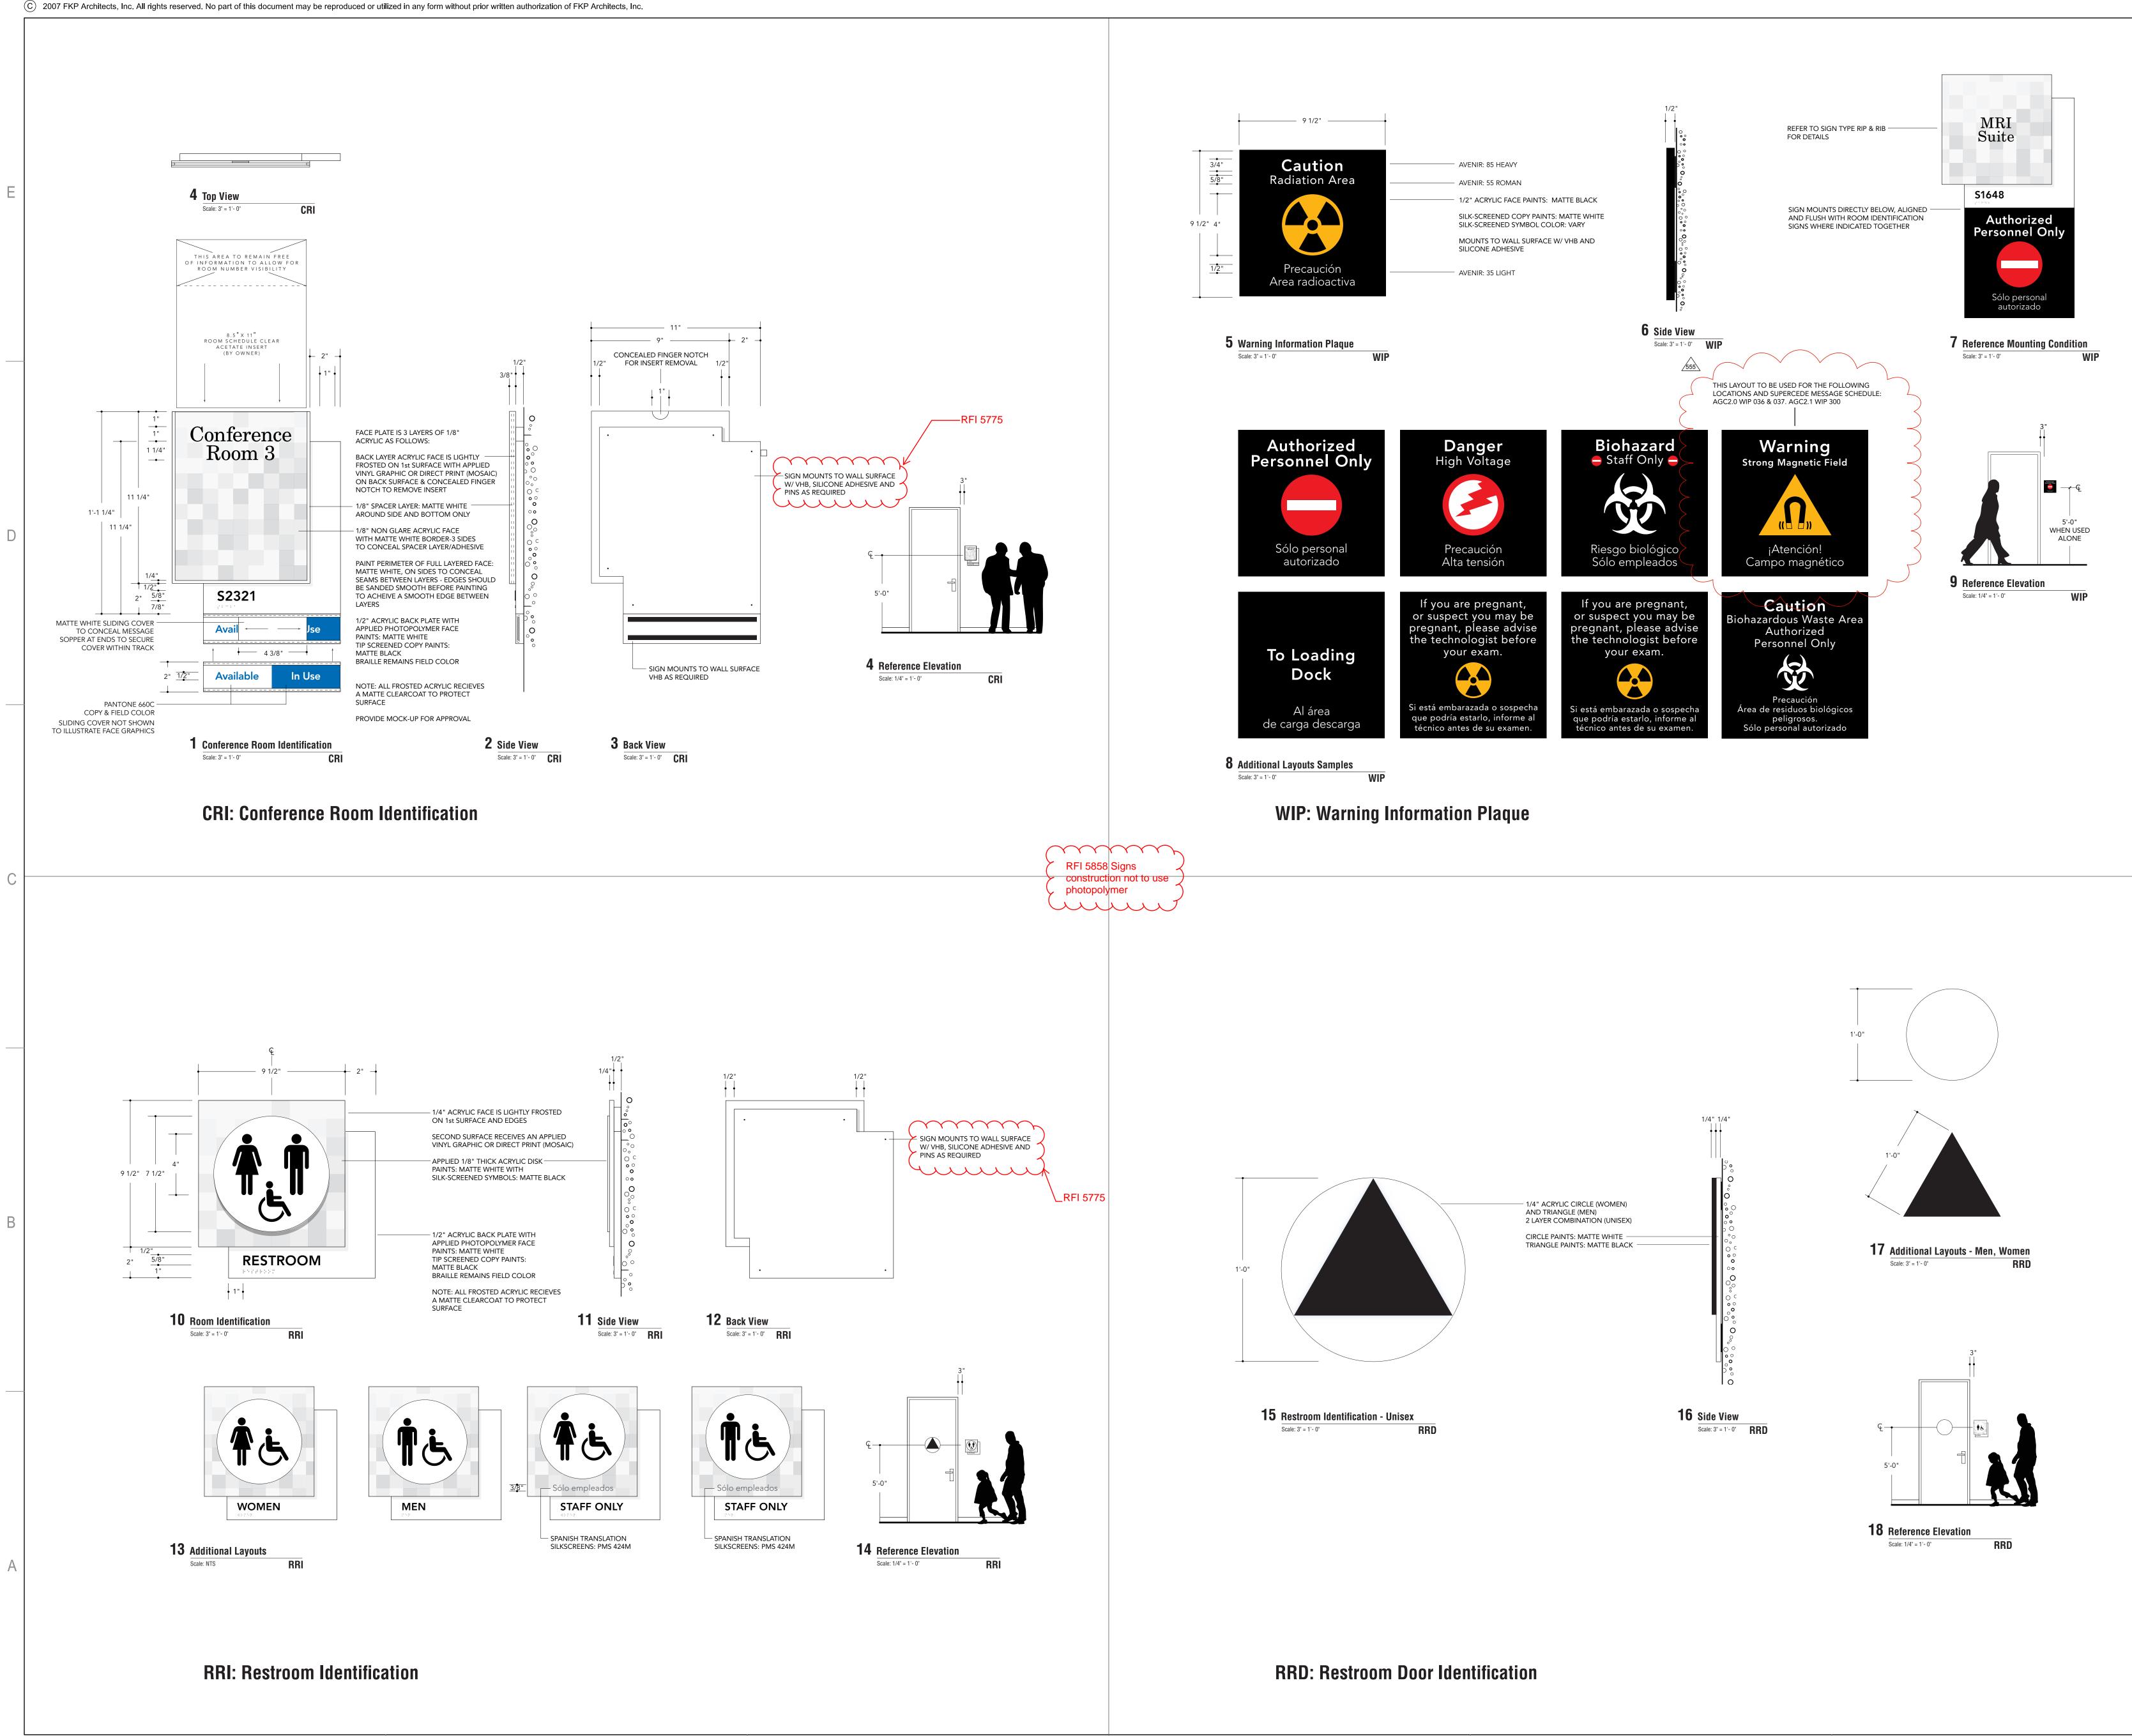

5



## ARCHITECT OF RECORD

"Achitect of Record signature line only; this drawing was not prepared under the direct supervision of the Architect of Record. The direct responsibility for preparation of this sheet lies with its corresponding professional stamp and signature. The signature of the Architect of Record in general responsible charge of the project is provided as required by Title 24, Part 1 Section 7-115 (a)". 12

ARCHITECT - PAUL C. GLORIOD

CONSULTANT



## REVISIONS

| $\bigtriangleup$ | 08/31/09 | ISSUED FOR FGMP |
|------------------|----------|-----------------|
| 469              | 03/16/12 | ASI #183        |
| 555              | 06/15/12 | ASI #231        |

APPROVAL



DRAWING TITLE

CODE GRAPHICS

555

DRAWING NUMBER