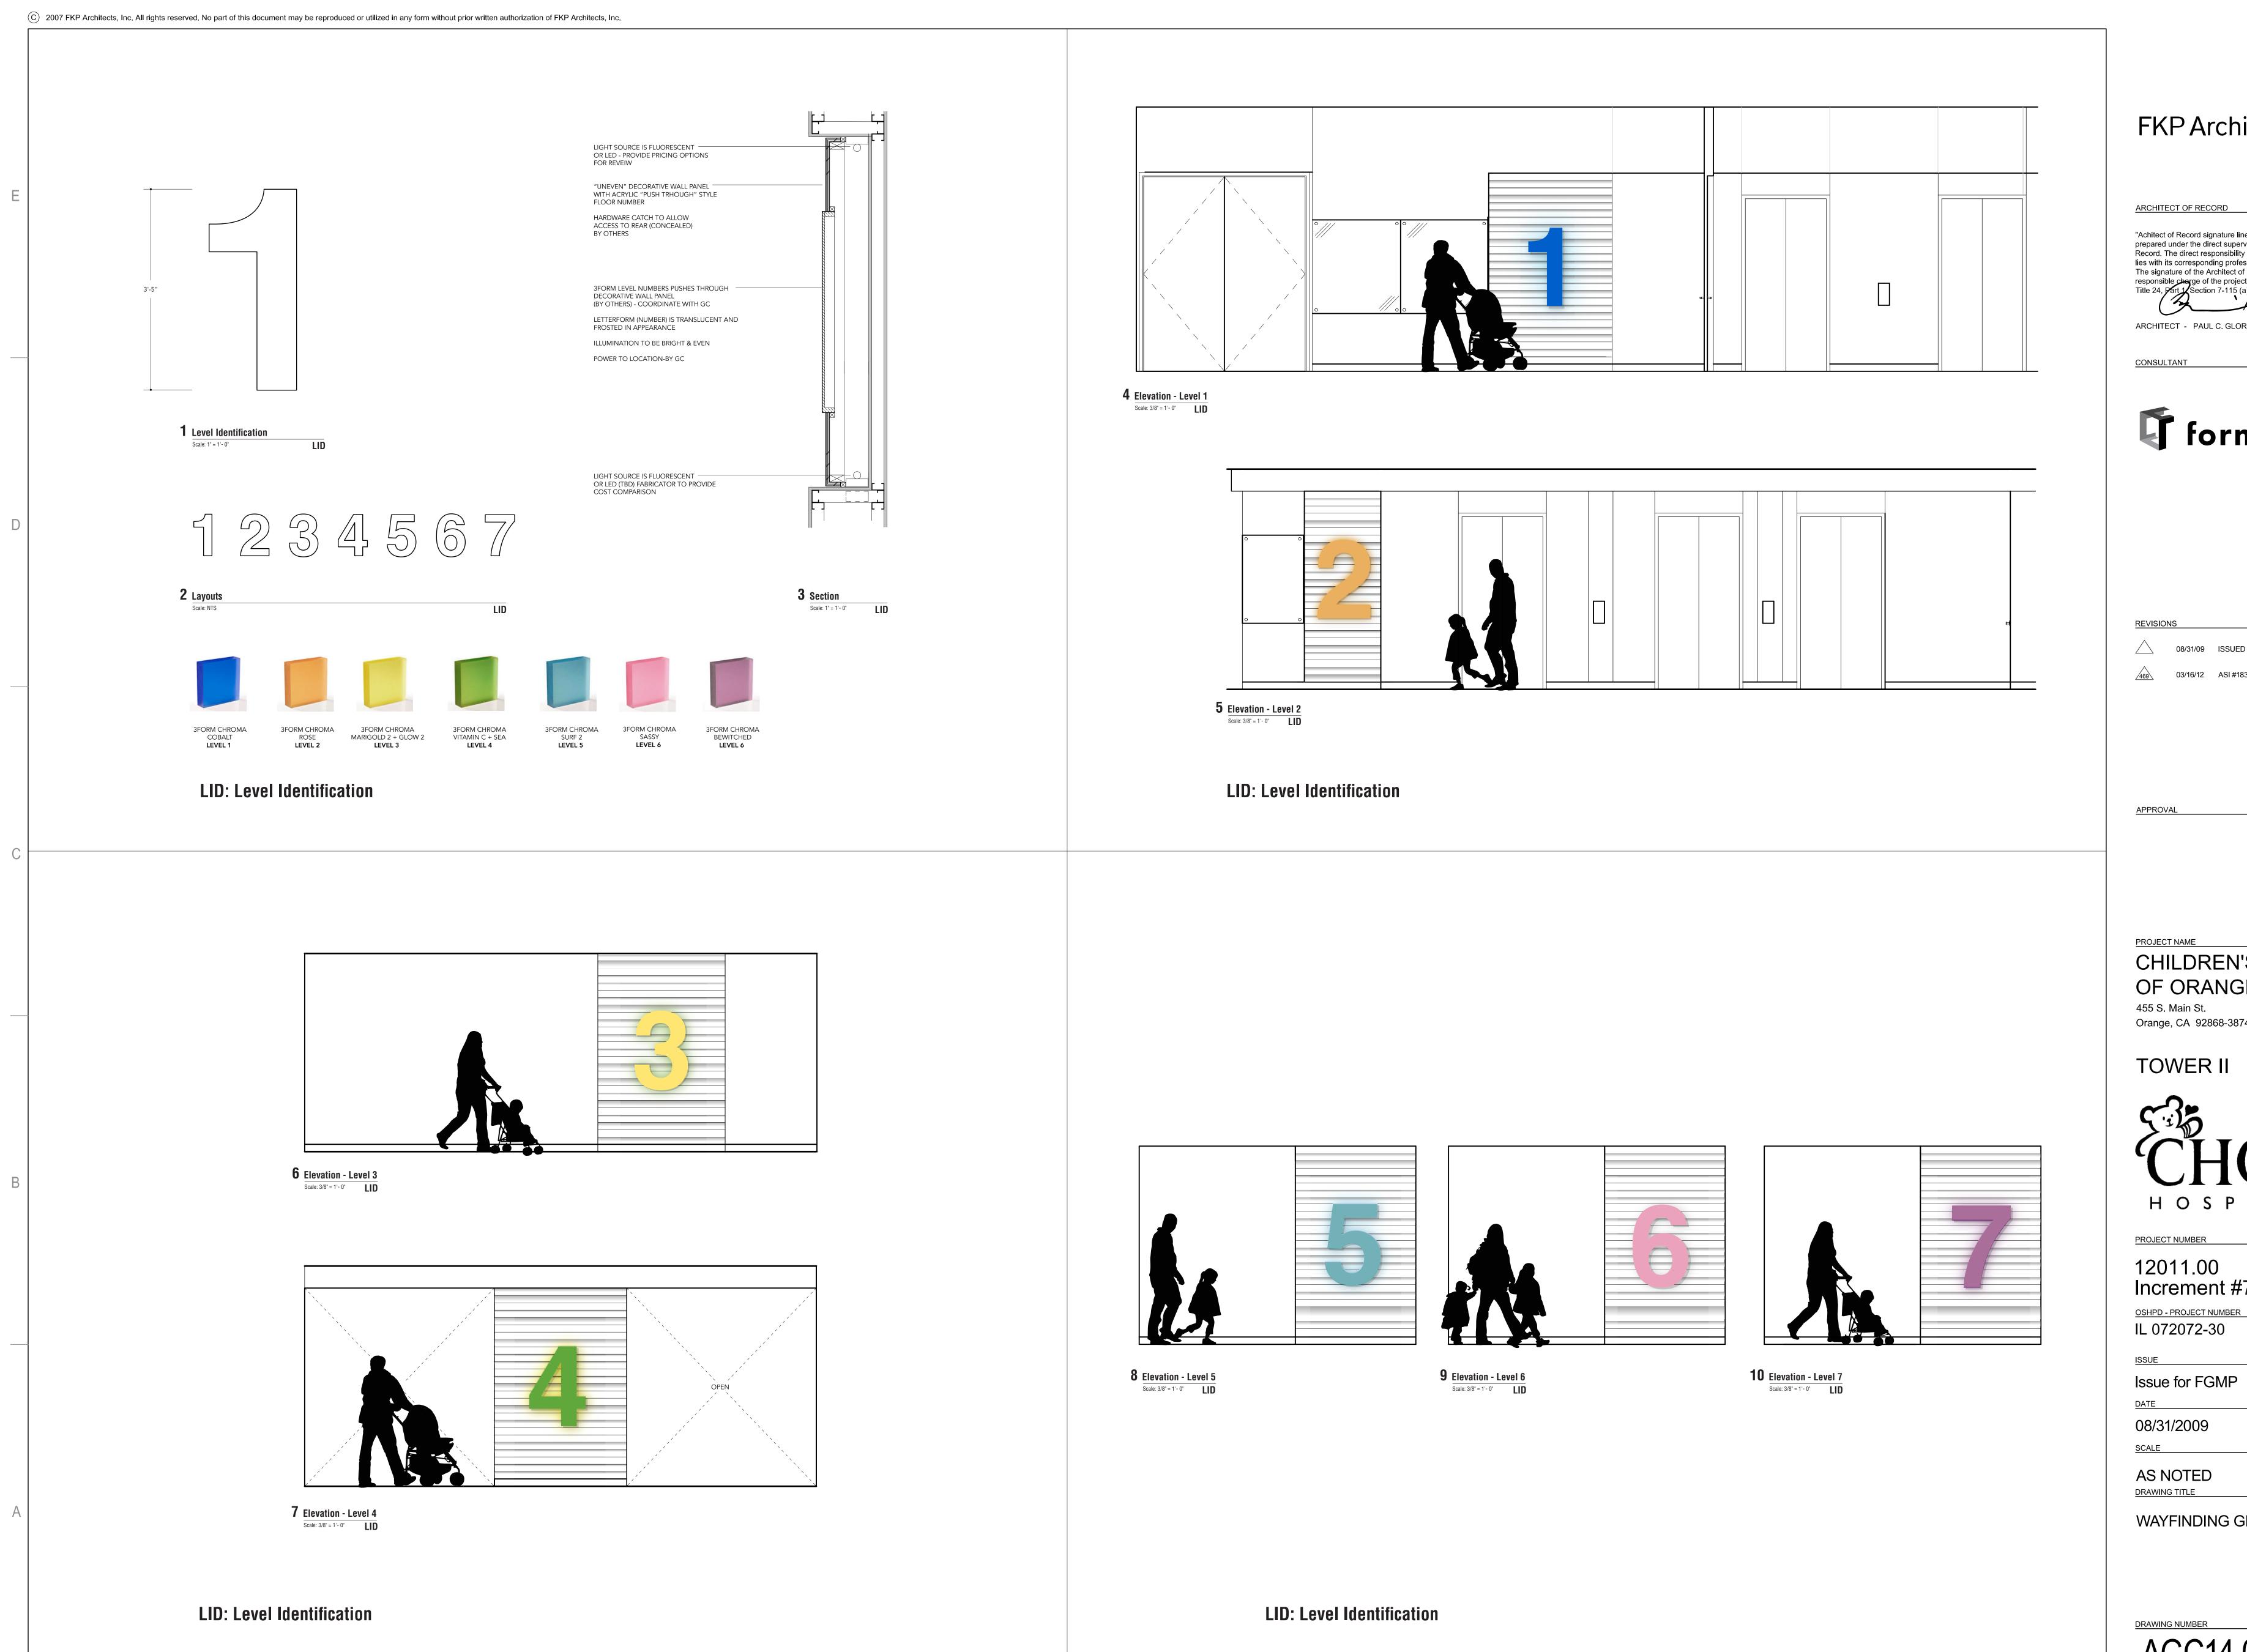

ARCHITECT OF RECORD

"Achitect of Record signature line only; this drawing was not prepared under the direct supervision of the Architect of Record. The direct responsibility for preparation of this sheet lies with its corresponding professional stamp and signature.

The signature of the Architect of Record in general responsible charge of the project is provided as required by Title 24, Part 1 Section 7-115 (a)".

ARCHITECT - PAUL C. GLORIOD



08/31/09 ISSUED FOR FGMP

03/16/12 ASI #183

CHILDREN'S HOSPITAL OF ORANGE COUNTY

455 S. Main St. Orange, CA 92868-3874

TOWER II



PROJECT NUMBER

12011.00 Increment #7

IL 072072-30

Issue for FGMP

08/31/2009

AS NOTED

WAYFINDING GRAPHICS

AGC14.0