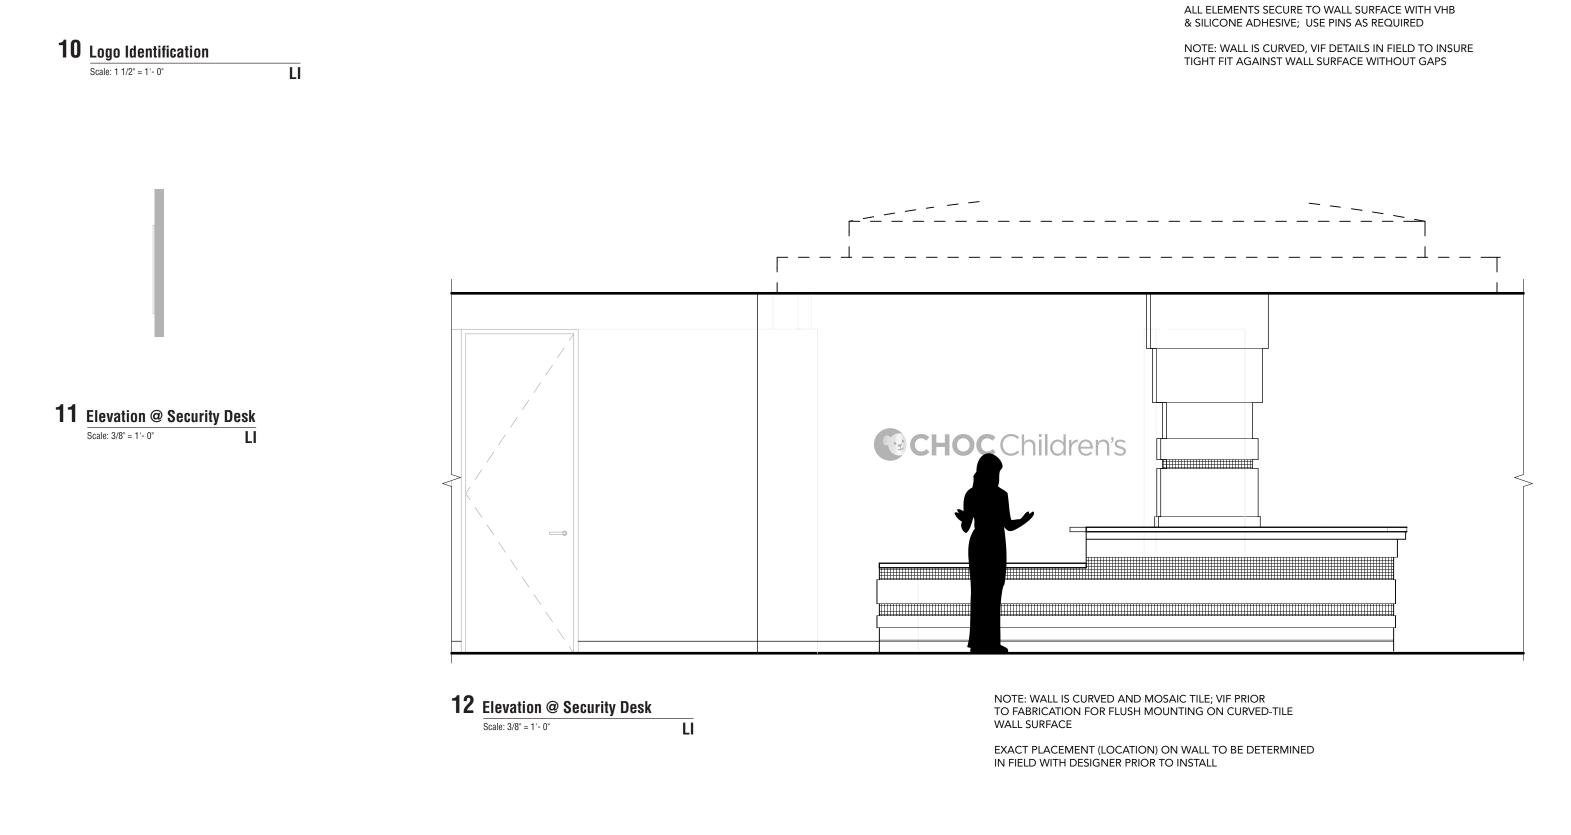

**ML: Monolithic Letterforms** 

LI: Logo Identification

CHOC Children's

9 Sample Elevation @ Gift Shop
| Scale: NTS

4 Elevation @ Dining

**ML: Monolithic Letterforms** 

**ML: Monolithic Letterforms** 

TOWER II HOSPITAL PROJECT NUMBER 12011.00 Increment #7 OSHPD - PROJECT NUMBER IL 072072-30 Issue for FGMP 08/31/2009 AS NOTED DRAWING TITLE WAYFINDING GRAPHICS

DRAWING NUMBER

455 S. Main St.

Orange, CA 92868-3874

CHILDREN'S HOSPITAL

OF ORANGE COUNTY

3/4" THICK # 4 BRUSHED STAINLESS STEEL FABRICATED DISK W/SATIN CLEAR COAT FINISH TO PROTECT - RETURNS/EDGES TO MATCH FACE WITH NO VISIBLE SEAMS

3/4" THICK # 4 BRUSHED STAINLESS STEEL FABRICATED LETTERFORMS W/SATIN CLEAR COAT FINISH TO PROTECT

- RETURNS, EDGES TO MATCH FACE

1/4"APPLIED POLISHED STAINLESS STEEL BEAR FACE, EYES, NOSE & MOUTH DETAILS ARE # 4 BRUSHED (SAME PIECE OF MATERIAL) NOT APPLIED