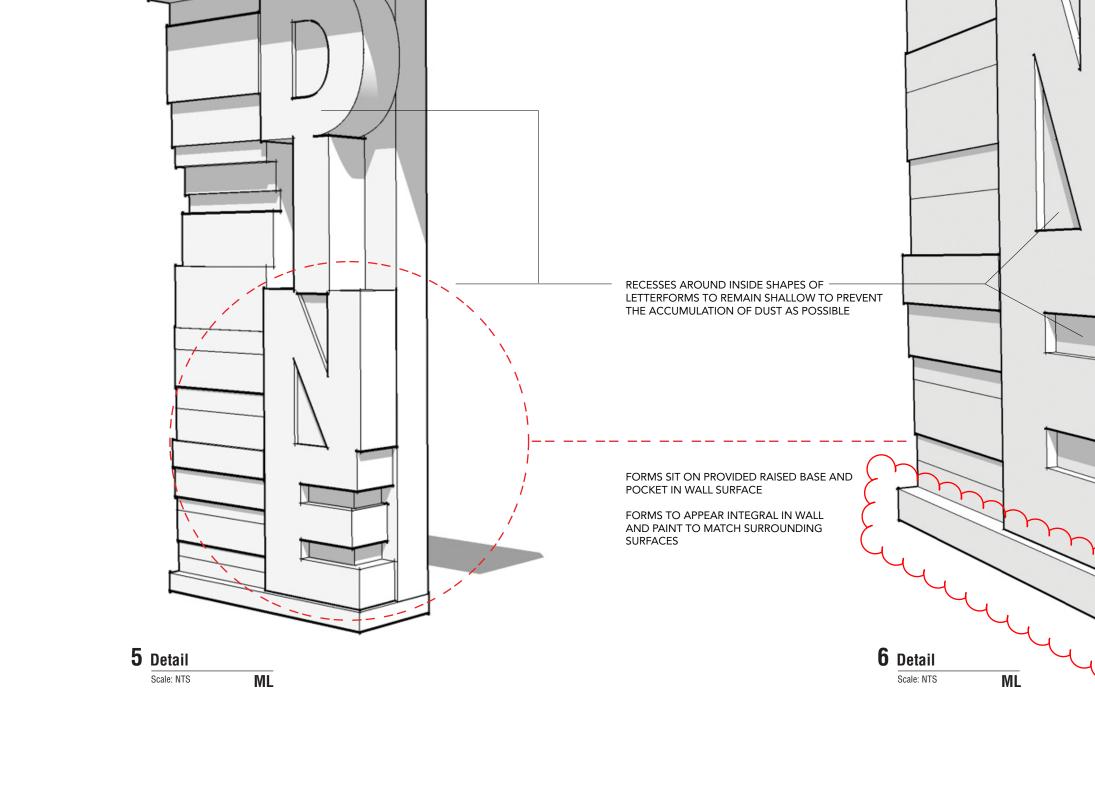

**ML: Monolithic Letterforms** 

LI: Logo Identification

CHOC Children's

9 Sample Elevation @ Gift Shop
| Scale: NTS

4 Elevation @ Dining

**ML: Monolithic Letterforms** 

**ML: Monolithic Letterforms** 

TOWER II HOSPITAL PROJECT NUMBER 12011.00 Increment #7 OSHPD - PROJECT NUMBER IL 072072-30 Issue for FGMP 08/31/2009 AS NOTED DRAWING TITLE WAYFINDING GRAPHICS