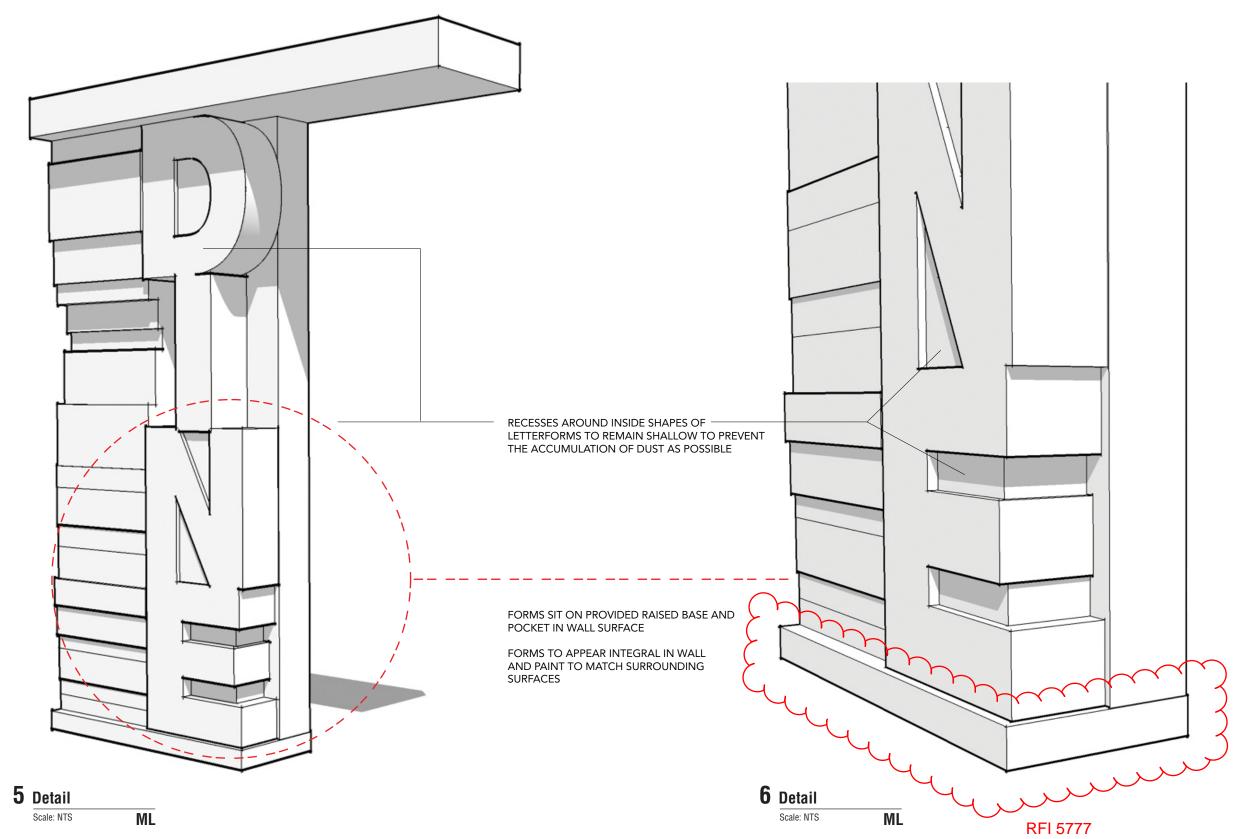

**ML: Monolithic Letterforms** 

LI: Logo Identification

CHOC Children's

9 Sample Elevation @ Gift Shop
| Scale: NTS

4 Elevation @ Dining

**ML: Monolithic Letterforms** 

**ML: Monolithic Letterforms** 

TOWER II HOSPITAL PROJECT NUMBER 12011.00 Increment #7 OSHPD - PROJECT NUMBER IL 072072-30 Issue for FGMP 08/31/2009 AS NOTED DRAWING TITLE WAYFINDING GRAPHICS