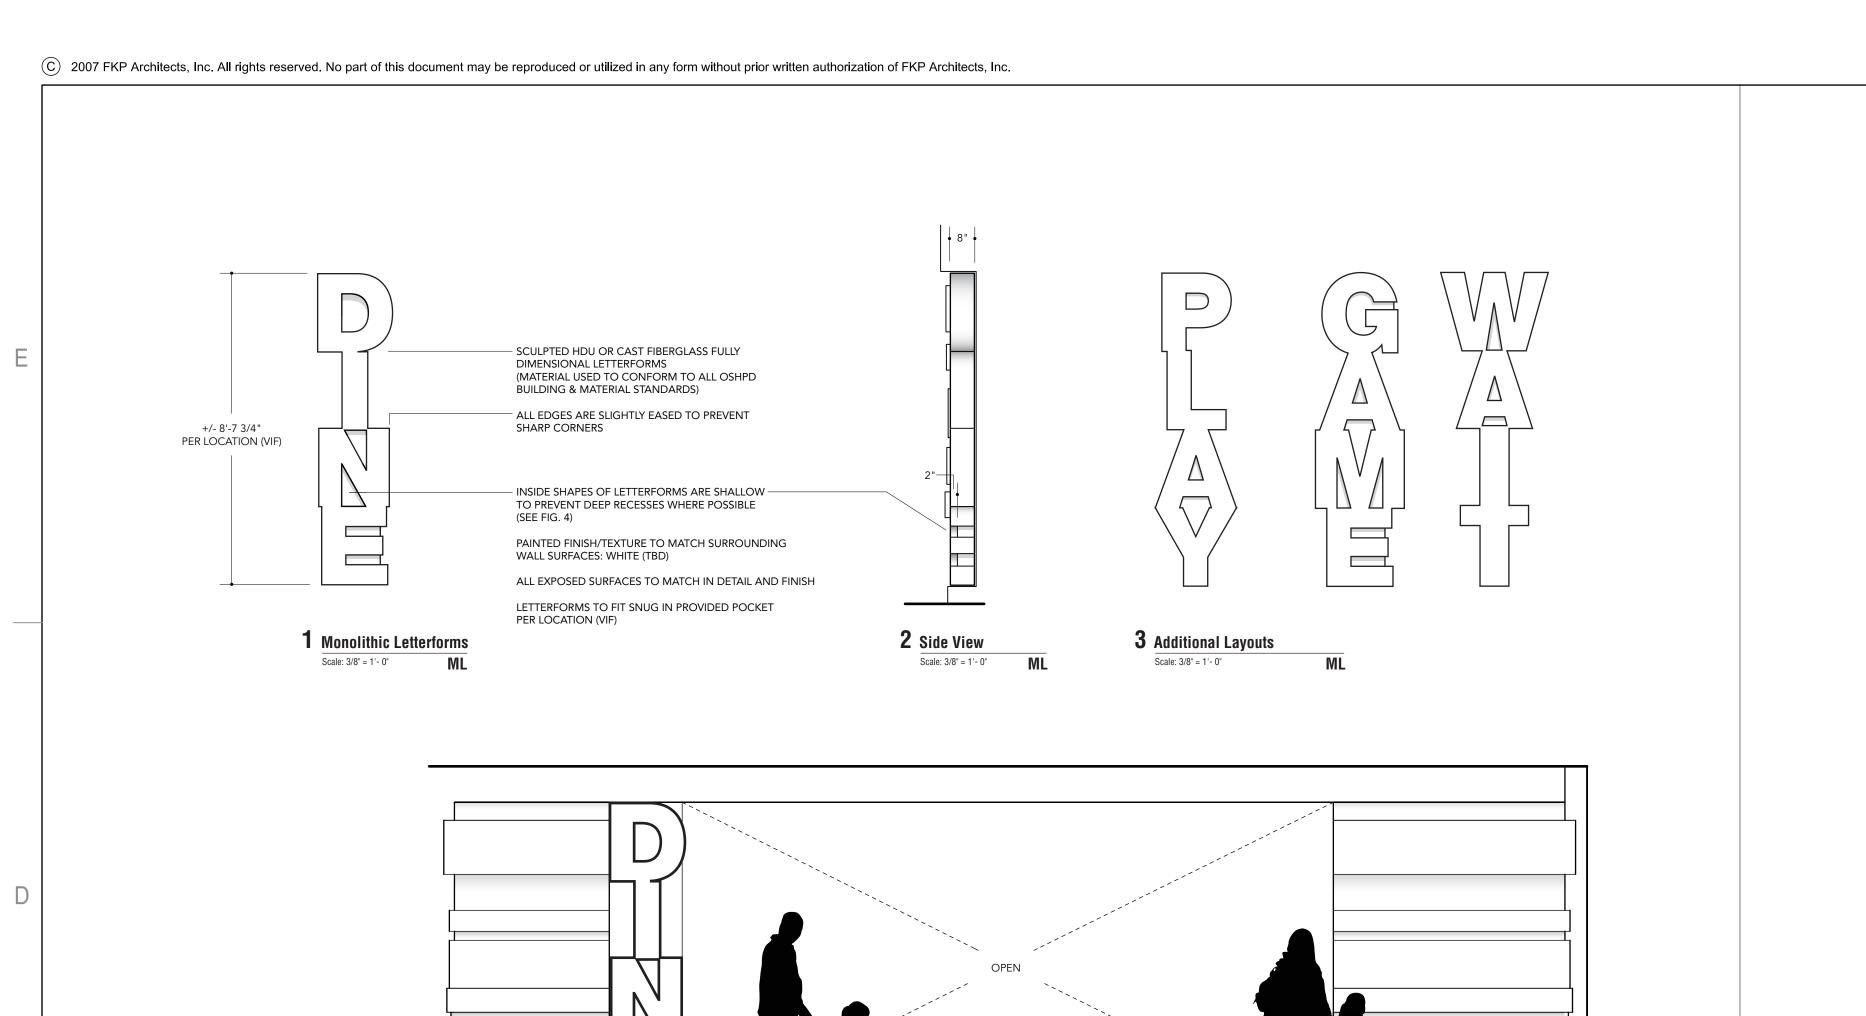

**ML: Monolithic Letterforms** 

LI: Logo Identification

CHOC Children's

9 Sample Elevation @ Gift Shop
| Scale: NTS

4 Elevation @ Dining

**ML: Monolithic Letterforms** 

**ML: Monolithic Letterforms** 

TOWER II HOSPITAL PROJECT NUMBER 12011.00 Increment #7 OSHPD - PROJECT NUMBER IL 072072-30 Issue for FGMP 08/31/2009 AS NOTED DRAWING TITLE WAYFINDING GRAPHICS