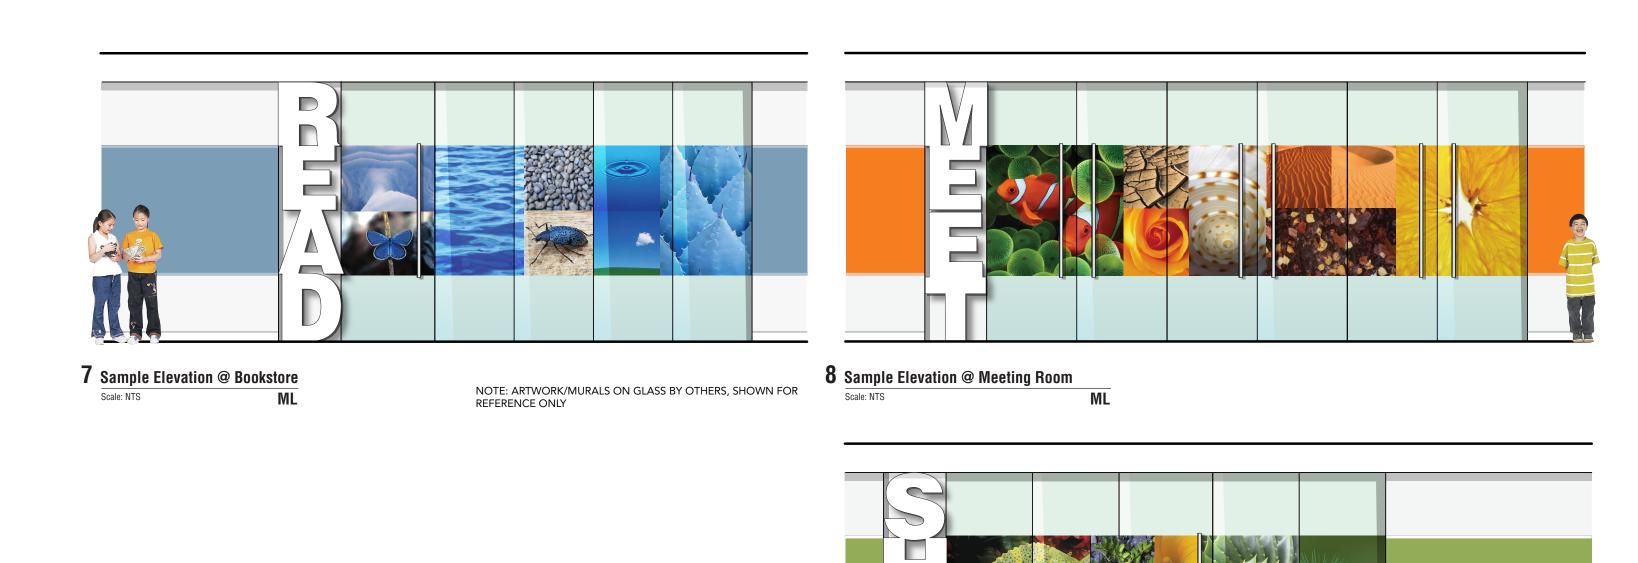

**ML: Monolithic Letterforms** 

LI: Logo Identification

CHOC Children's

9 Sample Elevation @ Gift Shop
| Scale: NTS

4 Elevation @ Dining

**ML: Monolithic Letterforms** 

**ML: Monolithic Letterforms** 

TOWER II HOSPITAL PROJECT NUMBER 12011.00 Increment #7 OSHPD - PROJECT NUMBER IL 072072-30 Issue for FGMP 08/31/2009 AS NOTED DRAWING TITLE WAYFINDING GRAPHICS