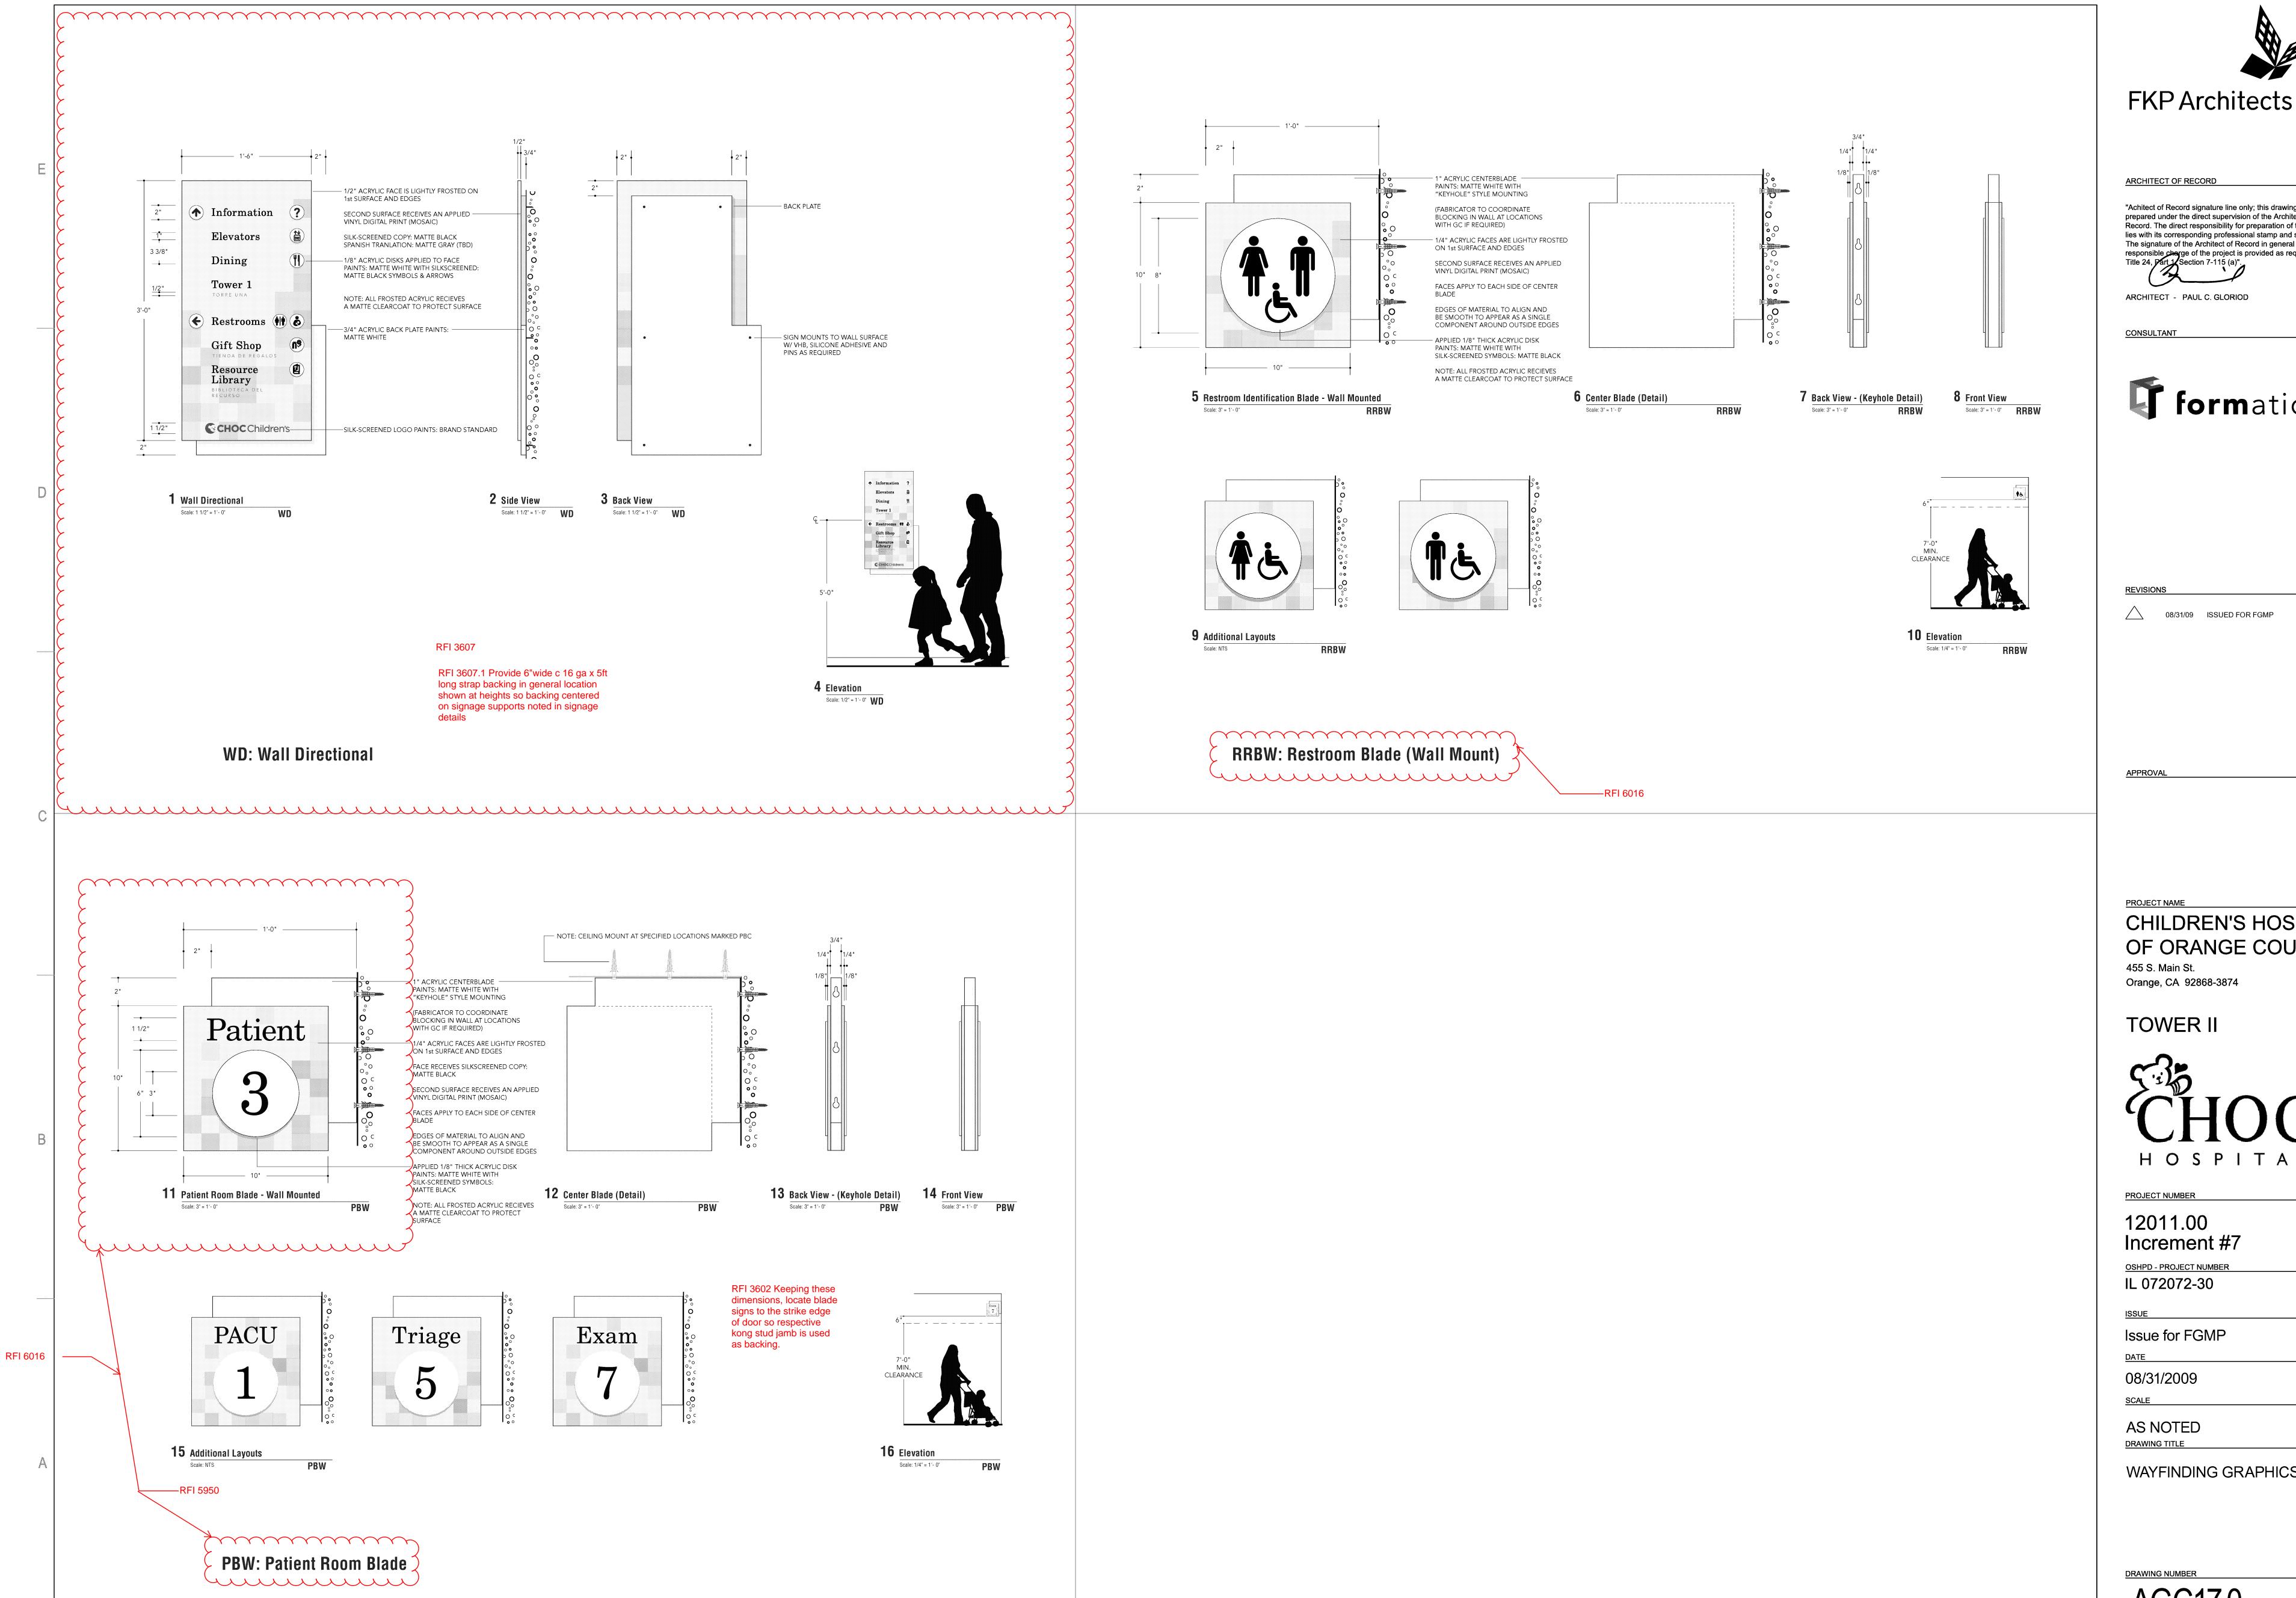

(C) 2007 FKP Architects, Inc. All rights reserved. No part of this document may be reproduced or utilized in any form without prior written authorization of FKP Architects, Inc.

"Achitect of Record signature line only; this drawing was not prepared under the direct supervision of the Architect of Record. The direct responsibility for preparation of this sheet lies with its corresponding professional stamp and signature. The signature of the Architect of Record in general responsible charge of the project is provided as required by Title 24, Part 1 Section 7-115 (a)".

ARCHITECT - PAUL C. GLORIOD

08/31/09 ISSUED FOR FGMP

CHILDREN'S HOSPITAL OF ORANGE COUNTY 455 S. Main St.

Increment #7

WAYFINDING GRAPHICS

AGC17.0