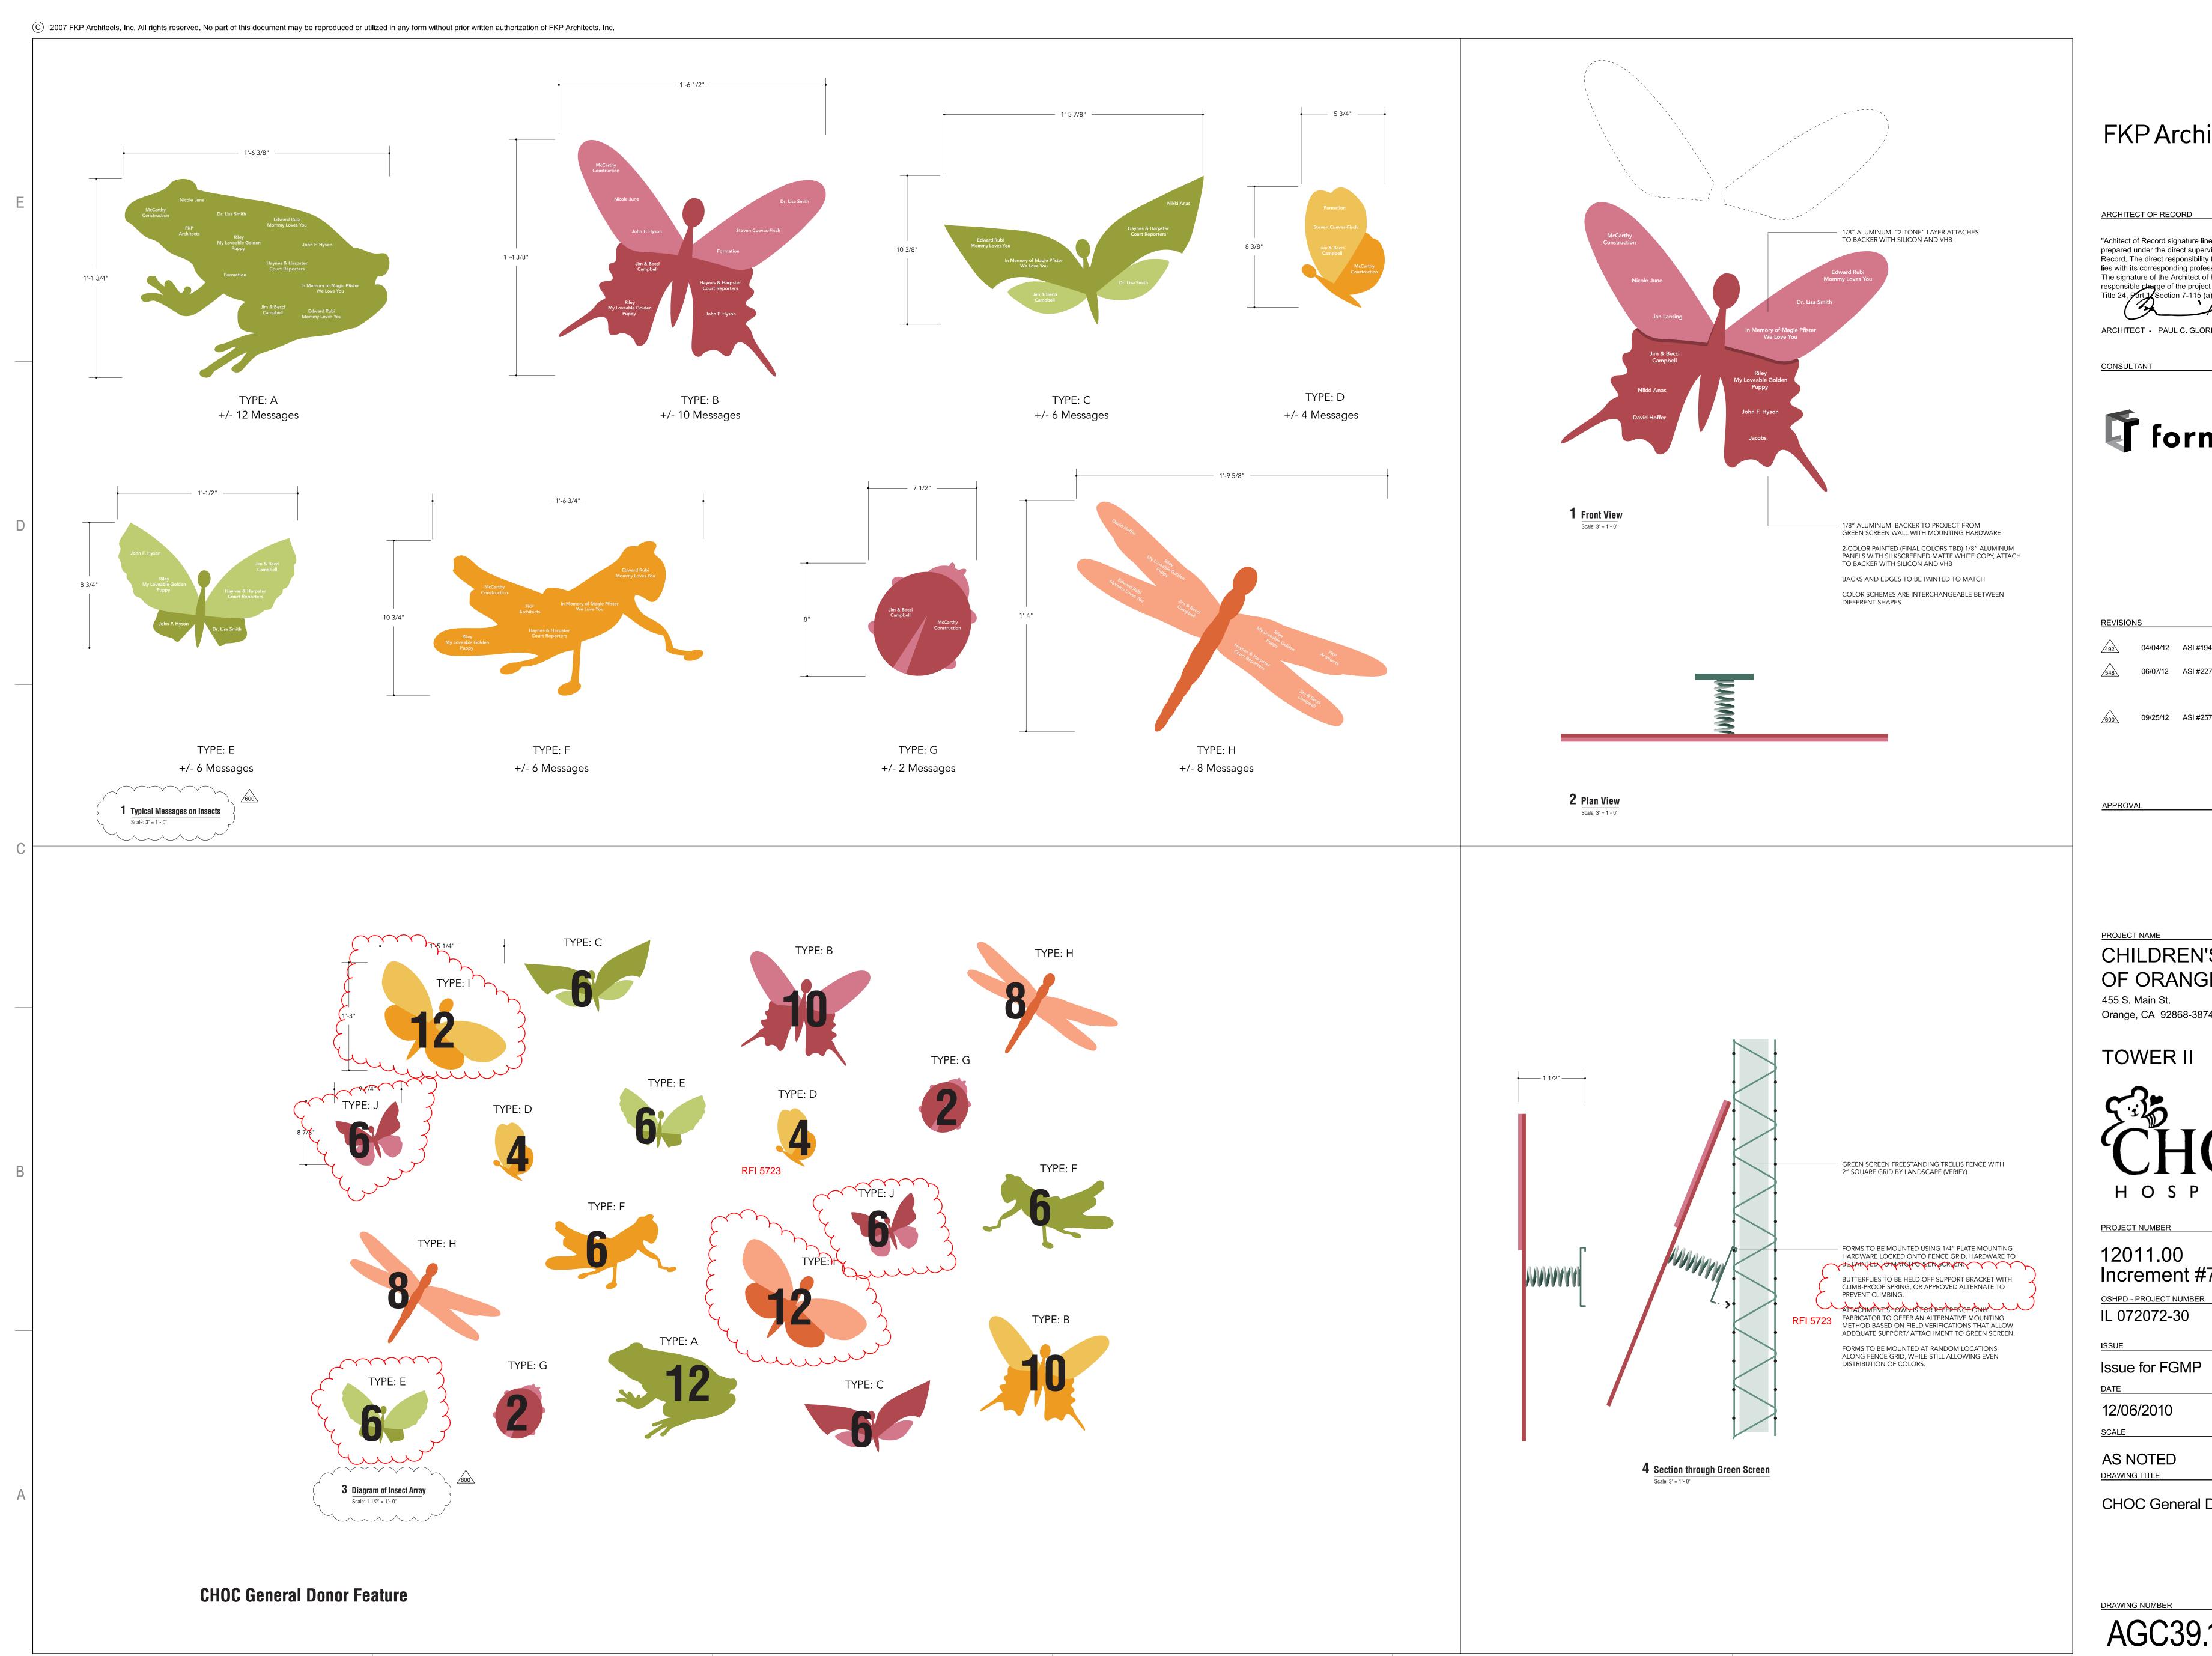

ARCHITECT OF RECORD

"Achitect of Record signature line only; this drawing was not prepared under the direct supervision of the Architect of Record. The direct responsibility for preparation of this sheet lies with its corresponding professional stamp and signature. The signature of the Architect of Record in general responsible charge of the project is provided as required by Title 24, Part 1 Section 7-115 (a)".

ARCHITECT - PAUL C. GLORIOD

09/25/12 ASI #257

CHILDREN'S HOSPITAL OF ORANGE COUNTY

Orange, CA 92868-3874

Increment #7

IL 072072-30

Issue for FGMP

CHOC General Donor Feature