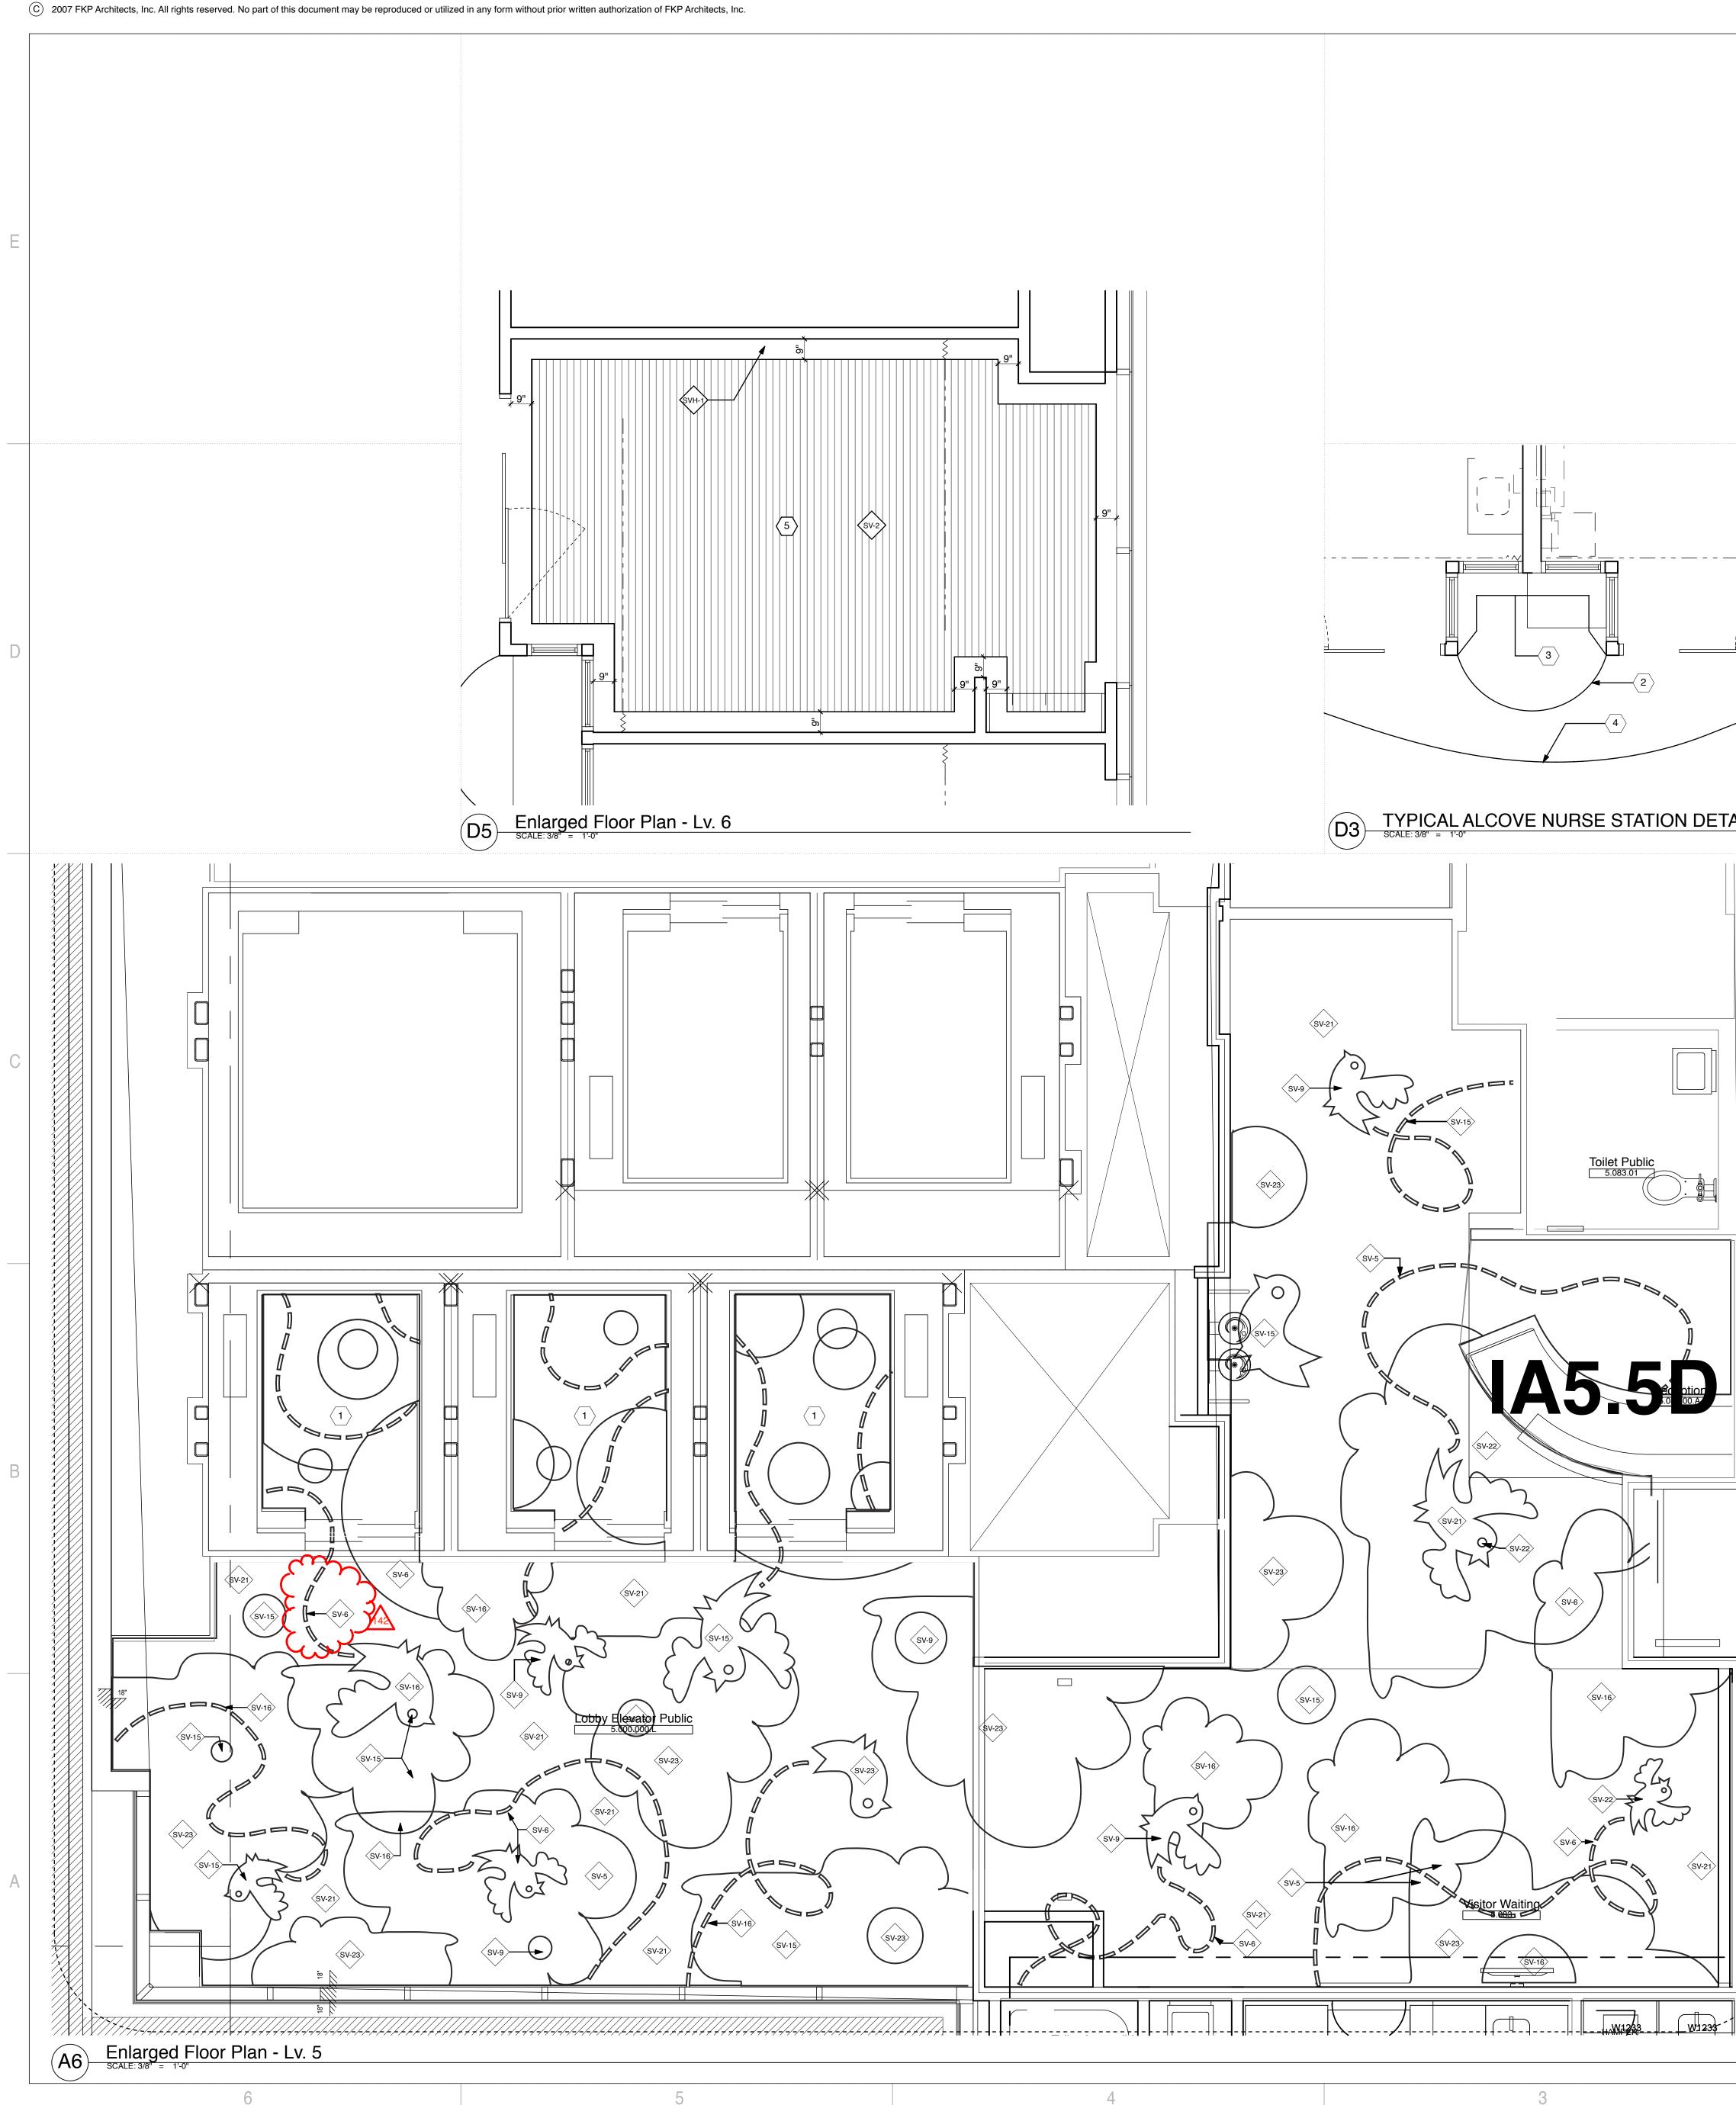

| B       ALP PIECES IN DESIGN NOT DESIGNATED WITH SPECIFIC FINISH CODE TO BE OND A BRANDOM ASSORTMENT OF ALL SCHEDULED ACCENT:         B       ALP PIECES OF SHEET VINYL IN PATTERNED AREA TO BE WATER JET CUT AND         SEAMS TO BE CHEMICALLYBONDED                                                                                                                                                                                                                                                                                                                                    |
|-------------------------------------------------------------------------------------------------------------------------------------------------------------------------------------------------------------------------------------------------------------------------------------------------------------------------------------------------------------------------------------------------------------------------------------------------------------------------------------------------------------------------------------------------------------------------------------------|
| <ol> <li>SEE IA6.1/C6 FOR ELEVATOR CAB FLOOR FINISH INFORMATION. PATTERN<br/>SHOWN FOR RELATIONSHIP TO ADJACENT PATTERN ONLY.</li> <li>SHEET VINYL ACCENT COLOR LISTED PER ALCOVE NURSE STATION. FLOOR<br/>PATTERN TO MATCH PATTERN IN CEILING ABOVE. SEE RCP FOR DIMENSION.<br/>SOFFIT COLOR TO BE LISTED PER ALCOVE. (RE: FINISH PLANS FOR PAINT<br/>COLOR)</li> <li>PAINT COLOR LISTED PER ALCOVE. (RE: FINISH PLANS FOR PAINT COLOR)</li> <li>CURVE IN SHEET VINYL TO MATCH CURVE IN CEILING. SEE RCP FOR<br/>DIMENSION.</li> <li>HATCH INDICATES DIRECTION OF GRAIN ONLY.</li> </ol> |
| NOTE: PROVIDE SHOP DRAWINGS OF ALL SHEET VINYL,<br>CARPET, AND terrazzo FLOOR PATTERNS PRIOR TO<br>ORDERING / FABRICATION AND INSTALLATION. PATTERNS<br>ARE INTENDED TO BE "FREE-FORM" IN NATURE, AND HENCE<br>CANNOT BE DIMENSIONED. CAD FILES WILL BE PROVIDED<br>AS NECESSARY TO APPROPRIATELY MEET THE ABOVE                                                                                                                                                                                                                                                                          |
| REQUIREMENT.                                                                                                                                                                                                                                                                                                                                                                                                                                                                                                                                                                              |
| Legend                                                                                                                                                                                                                                                                                                                                                                                                                                                                                                                                                                                    |